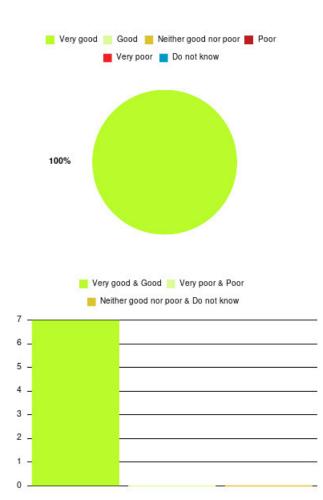

#### Alderson House Summary

## **Anticoagulation Summary**

| Experience            | Amount | Percentage |
|-----------------------|--------|------------|
| Very good             | 47     | 94.000%    |
| Good                  | 3      | 6.000%     |
| Neither good nor poor | 0      | 0.000%     |
| Poor                  | 0      | 0.000%     |
| Very poor             | 0      | 0.000%     |
| Do not know           | 0      | 0.000%     |

|      | Very good 📃 G | Good 📕 Neither good nor poor 📕 | Poor |
|------|---------------|--------------------------------|------|
|      | <b>V</b>      | ′ery poor 📕 Do not know        |      |
|      | 94%           | od & Good Very poor & Poor     | 6%   |
|      |               | er good nor poor & Do not know |      |
| 50 - | -             |                                |      |
| 40 - |               |                                |      |
| 40 - |               |                                | 11.5 |
| 30 _ |               |                                |      |
| 20 - |               |                                |      |
| 10 _ |               |                                |      |
| 0    |               |                                |      |

| Experience                          | Amount | Percentage |
|-------------------------------------|--------|------------|
| Very good & Good                    | 50     | 100.000%   |
| Very poor & Poor                    | 0      | 0.000%     |
| Neither good nor poor & Do not know | 0      | 0.000%     |