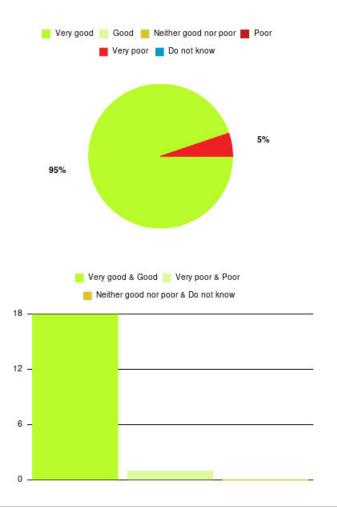

## **Anticoagulation Summary**

| Experience            | Amount | Percentage |
|-----------------------|--------|------------|
| Very good             | 47     | 94.000%    |
| Good                  | 3      | 6.000%     |
| Neither good nor poor | 0      | 0.000%     |
| Poor                  | 0      | 0.000%     |
| Very poor             | 0      | 0.000%     |
| Do not know           | 0      | 0.000%     |

| Experience                          | Amount | Percentage |
|-------------------------------------|--------|------------|
| Very good & Good                    | 50     | 100.000%   |
| Very poor & Poor                    | 0      | 0.000%     |
| Neither good nor poor & Do not know | 0      | 0.000%     |