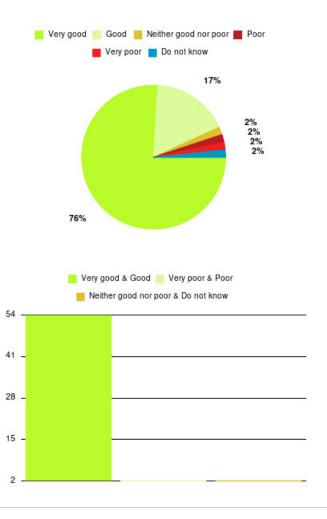

## **Overall CHCP CIC Summary**

| Experience            | Amount | Percentage |
|-----------------------|--------|------------|
| Very good             | 2467   | 86.048%    |
| Good                  | 275    | 9.592%     |
| Neither good nor poor | 65     | 2.267%     |
| Poor                  | 16     | 0.558%     |
| Very poor             | 32     | 1.116%     |
| Do not know           | 12     | 0.419%     |

| Experience                          | Amount | Percentage |
|-------------------------------------|--------|------------|
| Very good & Good                    | 2742   | 95.640%    |
| Very poor & Poor                    | 48     | 1.674%     |
| Neither good nor poor & Do not know | 77     | 2.686%     |