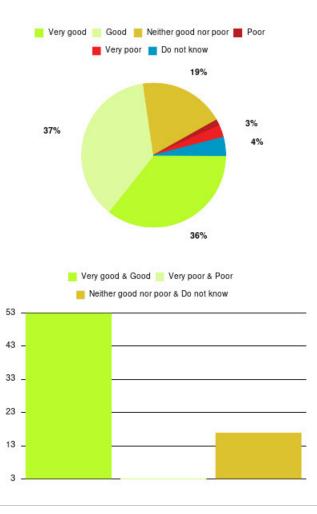

# Hull Urgent Care Summary

| Experience            | Amount | Percentage |
|-----------------------|--------|------------|
| Very good             | 26     | 35.616%    |
| Good                  | 27     | 36.986%    |
| Neither good nor poor | 14     | 19.178%    |
| Poor                  | 1      | 1.370%     |
| Very poor             | 2      | 2.740%     |
| Do not know           | 3      | 4.110%     |

| Experience                          | Amount | Percentage |
|-------------------------------------|--------|------------|
| Very good & Good                    | 53     | 72.603%    |
| Very poor & Poor                    | 3      | 4.110%     |
| Neither good nor poor & Do not know | 17     | 23.288%    |