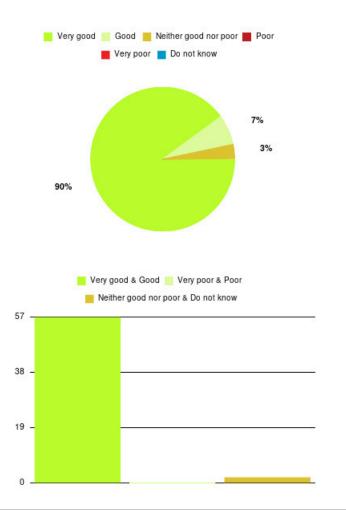

# Hull Urgent Care Summary

| Experience            | Amount | Percentage |
|-----------------------|--------|------------|
| Very good             | 26     | 35.616%    |
| Good                  | 27     | 36.986%    |
| Neither good nor poor | 14     | 19.178%    |
| Poor                  | 1      | 1.370%     |
| Very poor             | 2      | 2.740%     |
| Do not know           | 3      | 4.110%     |

| Experience                          | Amount | Percentage |
|-------------------------------------|--------|------------|
| Very good & Good                    | 53     | 72.603%    |
| Very poor & Poor                    | 3      | 4.110%     |
| Neither good nor poor & Do not know | 17     | 23.288%    |