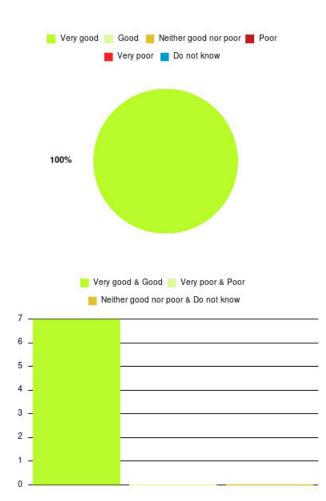

## **Bridlington ICC Summary**

| Experience            | Amount | Percentage |
|-----------------------|--------|------------|
| Very good             | 7      | 100.000%   |
| Good                  | 0      | 0.000%     |
| Neither good nor poor | 0      | 0.000%     |
| Poor                  | 0      | 0.000%     |
| Very poor             | 0      | 0.000%     |
| Do not know           | 0      | 0.000%     |