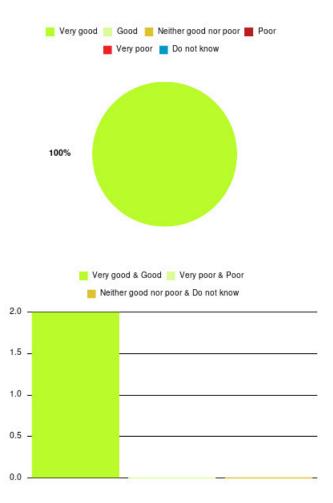

### Highfield Resource Centre Summary

Number of responses: 2

| Experience            | Amount | Percentage |
|-----------------------|--------|------------|
| Very good             | 2      | 100.000%   |
| Good                  | 0      | 0.000%     |
| Neither good nor poor | 0      | 0.000%     |
| Poor                  | 0      | 0.000%     |
| Very poor             | 0      | 0.000%     |
| Do not know           | 0      | 0.000%     |

Very good 🧾 Good 📕 Neither good nor poor 📕 Poor

| Experience                          | Amount | Percentage |
|-------------------------------------|--------|------------|
| Very good & Good                    | 2      | 100.000%   |
| Very poor & Poor                    | 0      | 0.000%     |
| Neither good nor poor & Do not know | 0      | 0.000%     |