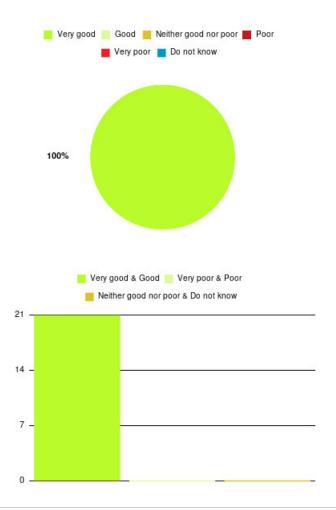

## **Dental - Goole PDS Summary**

| Experience            | Amount | Percentage |
|-----------------------|--------|------------|
| Very good             | 21     | 100.000%   |
| Good                  | 0      | 0.000%     |
| Neither good nor poor | 0      | 0.000%     |
| Poor                  | 0      | 0.000%     |
| Very poor             | 0      | 0.000%     |
| Do not know           | 0      | 0.000%     |

| Experience                          | Amount | Percentage |
|-------------------------------------|--------|------------|
| Very good & Good                    | 21     | 100.000%   |
| Very poor & Poor                    | 0      | 0.000%     |
| Neither good nor poor & Do not know | 0      | 0.000%     |