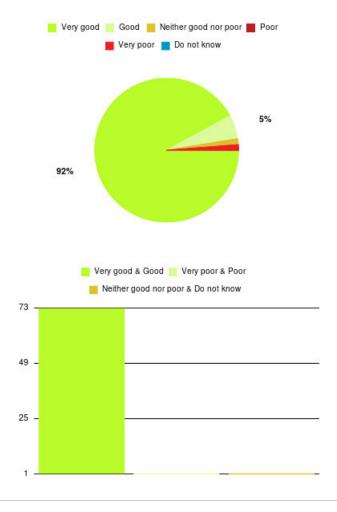

## **Dental - Highlands CDS Summary**

| Experience            | Amount | Percentage |
|-----------------------|--------|------------|
| Very good             | 66     | 92.958%    |
| Good                  | 5      | 7.042%     |
| Neither good nor poor | 0      | 0.000%     |
| Poor                  | 0      | 0.000%     |
| Very poor             | 0      | 0.000%     |
| Do not know           | 0      | 0.000%     |

| Experience                          | Amount | Percentage |
|-------------------------------------|--------|------------|
| Very good & Good                    | 71     | 100.000%   |
| Very poor & Poor                    | 0      | 0.000%     |
| Neither good nor poor & Do not know | 0      | 0.000%     |