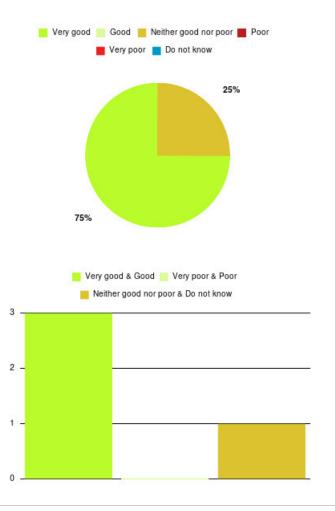

## **Beverley UTC Summary**

| Experience            | Amount | Percentage |
|-----------------------|--------|------------|
| Very good             | 8      | 66.667%    |
| Good                  | 0      | 0.000%     |
| Neither good nor poor | 1      | 8.333%     |
| Poor                  | 0      | 0.000%     |
| Very poor             | 3      | 25.000%    |
| Do not know           | 0      | 0.000%     |

| Experience                          | Amount | Percentage |
|-------------------------------------|--------|------------|
| Very good & Good                    | 8      | 66.667%    |
| Very poor & Poor                    | 3      | 25.000%    |
| Neither good nor poor & Do not know | 1      | 8.333%     |