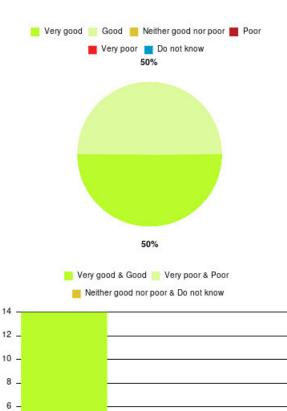

### Let's Talk (Hull) Summary

Number of responses: 14

| Experience            | Amount | Percentage |
|-----------------------|--------|------------|
| Very good             | 7      | 50.000%    |
| Good                  | 7      | 50.000%    |
| Neither good nor poor | 0      | 0.000%     |
| Poor                  | 0      | 0.000%     |
| Very poor             | 0      | 0.000%     |
| Do not know           | 0      | 0.000%     |

| Experience                          | Amount | Percentage |
|-------------------------------------|--------|------------|
| Very good & Good                    | 14     | 100.000%   |
| Very poor & Poor                    | 0      | 0.000%     |
| Neither good nor poor & Do not know | 0      | 0.000%     |