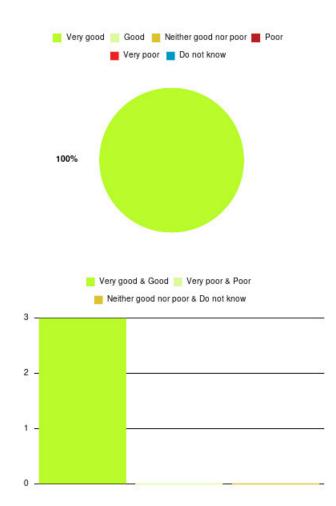

#### Alderson House Summary

## **Anticoagulation Summary**

| Experience            | Amount | Percentage |
|-----------------------|--------|------------|
| Very good             | 47     | 94.000%    |
| Good                  | 3      | 6.000%     |
| Neither good nor poor | 0      | 0.000%     |
| Poor                  | 0      | 0.000%     |
| Very poor             | 0      | 0.000%     |
| Do not know           | 0      | 0.000%     |

|      | Very good 📃 G | Good 📕 Neither good nor poor 📕 | Poor |
|------|---------------|--------------------------------|------|
|      | <b>V</b>      | ′ery poor 📕 Do not know        |      |
|      | 94%           | od & Good Very poor & Poor     | 6%   |
|      |               | er good nor poor & Do not know |      |
| 50 - | -             |                                |      |
| 40 - |               |                                |      |
| 40 - |               |                                | 11.5 |
| 30 _ |               |                                |      |
| 20 - |               |                                |      |
| 10 _ |               |                                |      |
| 0    |               |                                |      |

| Experience                          | Amount | Percentage |
|-------------------------------------|--------|------------|
| Very good & Good                    | 50     | 100.000%   |
| Very poor & Poor                    | 0      | 0.000%     |
| Neither good nor poor & Do not know | 0      | 0.000%     |