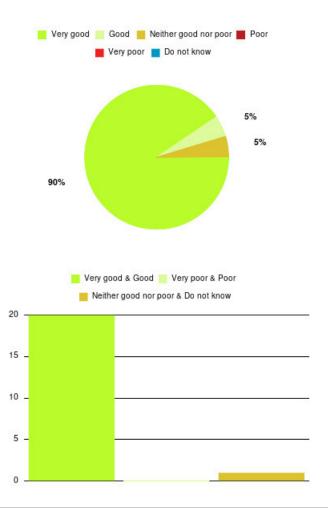

## Health Trainers (inc Social Prescribing) SH Summary

| Experience            | Amount | Percentage |
|-----------------------|--------|------------|
| Very good             | 17     | 89.474%    |
| Good                  | 2      | 10.526%    |
| Neither good nor poor | 0      | 0.000%     |
| Poor                  | 0      | 0.000%     |
| Very poor             | 0      | 0.000%     |
| Do not know           | 0      | 0.000%     |

|        |         | Good 📒 Neither good nor poo<br>Very poor 📒 Do not know | r 📕 Poor |
|--------|---------|--------------------------------------------------------|----------|
|        | 89%     |                                                        | 11%      |
|        | Very go | ood & Good 📒 Very poor & Po                            | Dr       |
| 18.8 - | Neith   | er good nor poor & Do not know                         | i.       |
| 14.1 - |         |                                                        |          |
| 9.4 _  |         |                                                        |          |
| 4.7 _  |         |                                                        |          |
|        |         |                                                        |          |
| 0.0    |         |                                                        | 5        |

| Experience                          | Amount | Percentage |
|-------------------------------------|--------|------------|
| Very good & Good                    | 19     | 100.000%   |
| Very poor & Poor                    | 0      | 0.000%     |
| Neither good nor poor & Do not know | 0      | 0.000%     |