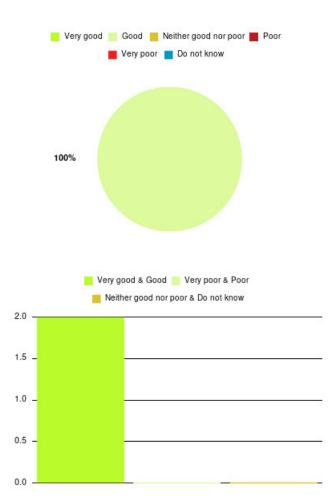

## **Anticoagulation Summary**

| Experience            | Amount | Percentage |
|-----------------------|--------|------------|
| Very good             | 47     | 94.000%    |
| Good                  | 3      | 6.000%     |
| Neither good nor poor | 0      | 0.000%     |
| Poor                  | 0      | 0.000%     |
| Very poor             | 0      | 0.000%     |
| Do not know           | 0      | 0.000%     |

|      | Very good 📃 G | Good 📕 Neither good nor poor 📕 | Poor |
|------|---------------|--------------------------------|------|
|      | <b>V</b>      | ′ery poor 📕 Do not know        |      |
|      | 94%           | od & Good Very poor & Poor     | 6%   |
|      |               | er good nor poor & Do not know |      |
| 50 - | -             |                                |      |
| 40 - |               |                                |      |
| 40 - |               |                                | 11.5 |
| 30 _ |               |                                |      |
| 20 - |               |                                |      |
| 10 _ |               |                                |      |
| 0    |               |                                |      |

| Experience                          | Amount | Percentage |
|-------------------------------------|--------|------------|
| Very good & Good                    | 50     | 100.000%   |
| Very poor & Poor                    | 0      | 0.000%     |
| Neither good nor poor & Do not know | 0      | 0.000%     |