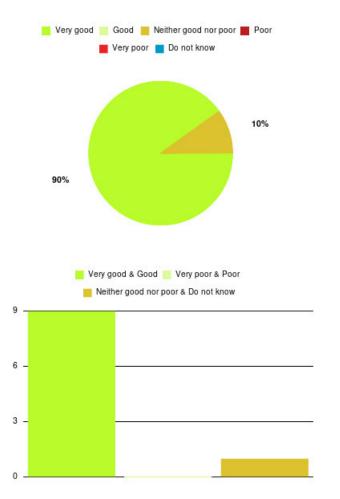

## Bladder and Bowel (East Riding) Summary

| Experience            | Amount | Percentage |
|-----------------------|--------|------------|
| Very good             | 44     | 91.667%    |
| Good                  | 2      | 4.167%     |
| Neither good nor poor | 1      | 2.083%     |
| Poor                  | 0      | 0.000%     |
| Very poor             | 1      | 2.083%     |
| Do not know           | 0      | 0.000%     |

| Experience                          | Amount | Percentage |
|-------------------------------------|--------|------------|
| Very good & Good                    | 46     | 95.833%    |
| Very poor & Poor                    | 1      | 2.083%     |
| Neither good nor poor & Do not know | 1      | 2.083%     |