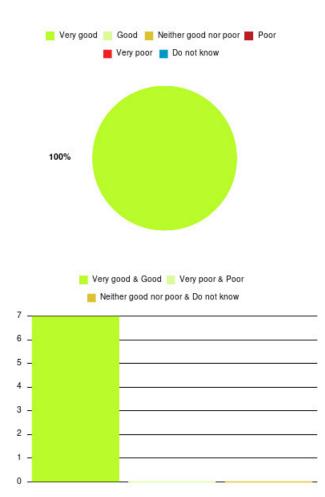

## **Bridlington ICC Summary**

| Experience            | Amount | Percentage |
|-----------------------|--------|------------|
| Very good             | 7      | 100.000%   |
| Good                  | 0      | 0.000%     |
| Neither good nor poor | 0      | 0.000%     |
| Poor                  | 0      | 0.000%     |
| Very poor             | 0      | 0.000%     |
| Do not know           | 0      | 0.000%     |

| Experience                          | Amount | Percentage |
|-------------------------------------|--------|------------|
| Very good & Good                    | 7      | 100.000%   |
| Very poor & Poor                    | 0      | 0.000%     |
| Neither good nor poor & Do not know | 0      | 0.000%     |