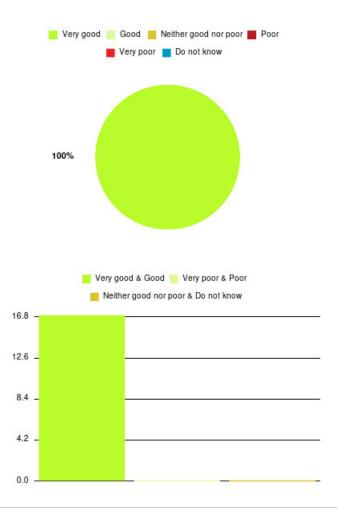

## Community Nursing Holderness Summary

Number of responses: 18

| Experience            | Amount | Percentage |
|-----------------------|--------|------------|
| Very good             | 16     | 88.889%    |
| Good                  | 1      | 5.556%     |
| Neither good nor poor | 1      | 5.556%     |
| Poor                  | 0      | 0.000%     |
| Very poor             | 0      | 0.000%     |
| Do not know           | 0      | 0.000%     |

Very good 🧾 Good 📕 Neither good nor poor 📕 Poor

| Experience                          | Amount | Percentage |
|-------------------------------------|--------|------------|
| Very good & Good                    | 17     | 94.444%    |
| Very poor & Poor                    | 0      | 0.000%     |
| Neither good nor poor & Do not know | 1      | 5.556%     |