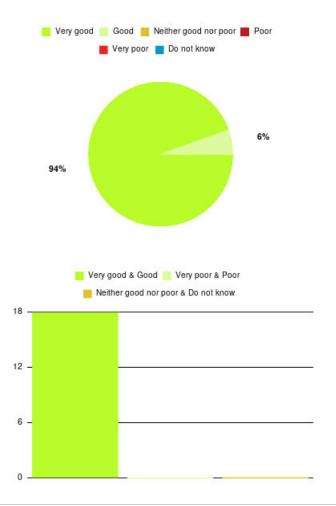

## **Overall CHCP CIC Summary**

| Experience            | Amount | Percentage |
|-----------------------|--------|------------|
| Very good             | 2467   | 86.048%    |
| Good                  | 275    | 9.592%     |
| Neither good nor poor | 65     | 2.267%     |
| Poor                  | 16     | 0.558%     |
| Very poor             | 32     | 1.116%     |
| Do not know           | 12     | 0.419%     |

| Experience                          | Amount | Percentage |
|-------------------------------------|--------|------------|
| Very good & Good                    | 2742   | 95.640%    |
| Very poor & Poor                    | 48     | 1.674%     |
| Neither good nor poor & Do not know | 77     | 2.686%     |

|      | Very good 📃 G | Good 📕 Neither good nor poor 📕 | Poor |
|------|---------------|--------------------------------|------|
|      | <b>V</b>      | ′ery poor 📕 Do not know        |      |
|      | 94%           | od & Good Very poor & Poor     | 6%   |
|      |               | er good nor poor & Do not know |      |
| 50 - | -             |                                |      |
| 40 - |               |                                |      |
| 40 - |               |                                | 11.5 |
| 30 _ |               |                                |      |
| 20 - |               |                                |      |
| 10 _ |               |                                |      |
| 0    |               |                                |      |

| Experience                          | Amount | Percentage |
|-------------------------------------|--------|------------|
| Very good & Good                    | 50     | 100.000%   |
| Very poor & Poor                    | 0      | 0.000%     |
| Neither good nor poor & Do not know | 0      | 0.000%     |