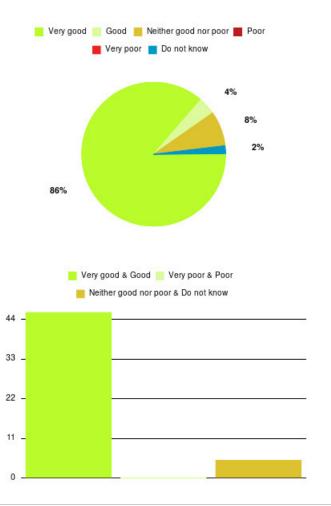

## **Overall CHCP CIC Summary**

| Experience            | Amount | Percentage |
|-----------------------|--------|------------|
| Very good             | 2467   | 86.048%    |
| Good                  | 275    | 9.592%     |
| Neither good nor poor | 65     | 2.267%     |
| Poor                  | 16     | 0.558%     |
| Very poor             | 32     | 1.116%     |
| Do not know           | 12     | 0.419%     |

| Experience                          | Amount | Percentage |
|-------------------------------------|--------|------------|
| Very good & Good                    | 2742   | 95.640%    |
| Very poor & Poor                    | 48     | 1.674%     |
| Neither good nor poor & Do not know | 77     | 2.686%     |