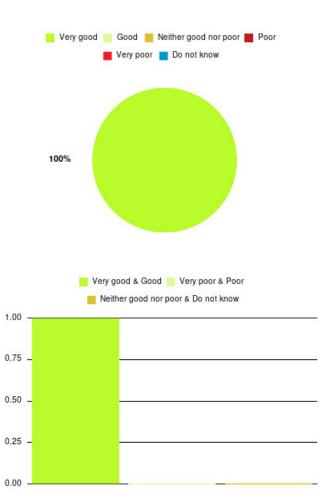

## Bladder and Bowel (Hull) Summary

| Experience            | Amount | Percentage |
|-----------------------|--------|------------|
| Very good             | 3      | 100.000%   |
| Good                  | 0      | 0.000%     |
| Neither good nor poor | 0      | 0.000%     |
| Poor                  | 0      | 0.000%     |
| Very poor             | 0      | 0.000%     |
| Do not know           | 0      | 0.000%     |

| Experience                          | Amount | Percentage |
|-------------------------------------|--------|------------|
| Very good & Good                    | 3      | 100.000%   |
| Very poor & Poor                    | 0      | 0.000%     |
| Neither good nor poor & Do not know | 0      | 0.000%     |