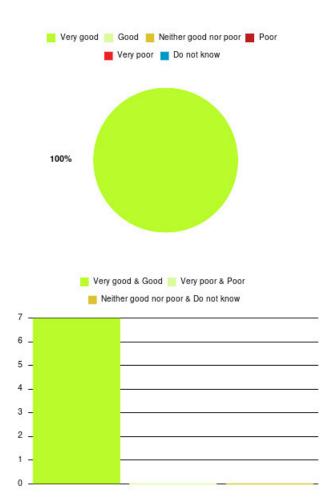

#### Alderson House Summary

## **Anticoagulation Summary**

| Experience            | Amount | Percentage |
|-----------------------|--------|------------|
| Very good             | 47     | 94.000%    |
| Good                  | 3      | 6.000%     |
| Neither good nor poor | 0      | 0.000%     |
| Poor                  | 0      | 0.000%     |
| Very poor             | 0      | 0.000%     |
| Do not know           | 0      | 0.000%     |

|      | Very good 📃 G | Good 📕 Neither good nor poor 📕 | Poor |
|------|---------------|--------------------------------|------|
|      | <b>V</b>      | ′ery poor 📕 Do not know        |      |
|      | 94%           | od & Good Very poor & Poor     | 6%   |
|      |               | er good nor poor & Do not know |      |
| 50 - | -             |                                |      |
| 40 - |               |                                |      |
| 40 - |               |                                | 11.5 |
| 30 _ |               |                                |      |
| 20 - |               |                                |      |
| 10 _ |               |                                |      |
| 0    |               |                                |      |

| Experience                          | Amount | Percentage |
|-------------------------------------|--------|------------|
| Very good & Good                    | 50     | 100.000%   |
| Very poor & Poor                    | 0      | 0.000%     |
| Neither good nor poor & Do not know | 0      | 0.000%     |