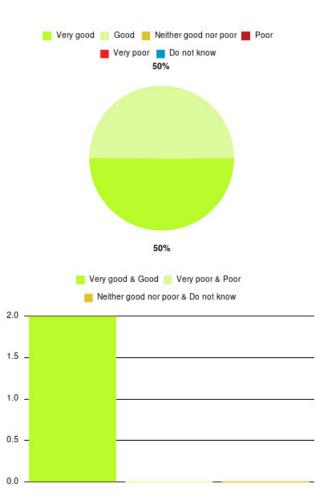

## Falls Team (East Riding) Summary

Number of responses: 1

| Experience            | Amount | Percentage |
|-----------------------|--------|------------|
| Very good             | 0      | 0.000%     |
| Good                  | 1      | 100.000%   |
| Neither good nor poor | 0      | 0.000%     |
| Poor                  | 0      | 0.000%     |
| Very poor             | 0      | 0.000%     |
| Do not know           | 0      | 0.000%     |

0.00 -

Very good Good Neither good nor poor Poor
Very poor Do not know

| Experience                          | Amount | Percentage |
|-------------------------------------|--------|------------|
| Very good & Good                    | 1      | 100.000%   |
| Very poor & Poor                    | 0      | 0.000%     |
| Neither good nor poor & Do not know | 0      | 0.000%     |