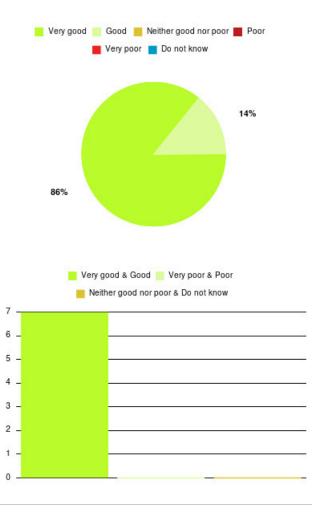

## **Bridlington ICC Summary**

| Experience            | Amount | Percentage |
|-----------------------|--------|------------|
| Very good             | 7      | 100.000%   |
| Good                  | 0      | 0.000%     |
| Neither good nor poor | 0      | 0.000%     |
| Poor                  | 0      | 0.000%     |
| Very poor             | 0      | 0.000%     |
| Do not know           | 0      | 0.000%     |

|     | Good 📄 Neither good nor poor 🔳 Poor<br>/ery poor 💼 Do not know  |
|-----|-----------------------------------------------------------------|
|     | ood & Good 📄 Very poor & Poor<br>er good nor poor & Do not know |
| 7   |                                                                 |
| 6 _ |                                                                 |
| 5 - | <u>_</u>                                                        |
| 4 _ |                                                                 |
| 3 – | <u>8</u>                                                        |
| 2 _ |                                                                 |
| 1 - |                                                                 |
| 0   |                                                                 |

| Experience                          | Amount | Percentage |
|-------------------------------------|--------|------------|
| Very good & Good                    | 7      | 100.000%   |
| Very poor & Poor                    | 0      | 0.000%     |
| Neither good nor poor & Do not know | 0      | 0.000%     |