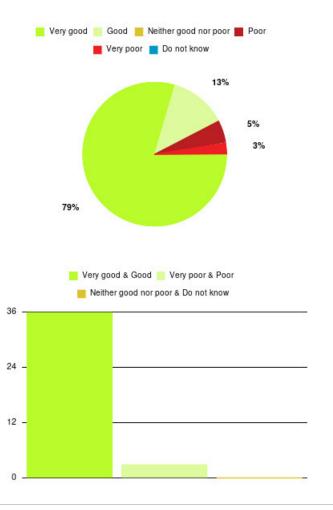

# Hull Urgent Care Summary

| Experience            | Amount | Percentage |
|-----------------------|--------|------------|
| Very good             | 26     | 35.616%    |
| Good                  | 27     | 36.986%    |
| Neither good nor poor | 14     | 19.178%    |
| Poor                  | 1      | 1.370%     |
| Very poor             | 2      | 2.740%     |
| Do not know           | 3      | 4.110%     |

| Experience                          | Amount | Percentage |
|-------------------------------------|--------|------------|
| Very good & Good                    | 53     | 72.603%    |
| Very poor & Poor                    | 3      | 4.110%     |
| Neither good nor poor & Do not know | 17     | 23.288%    |