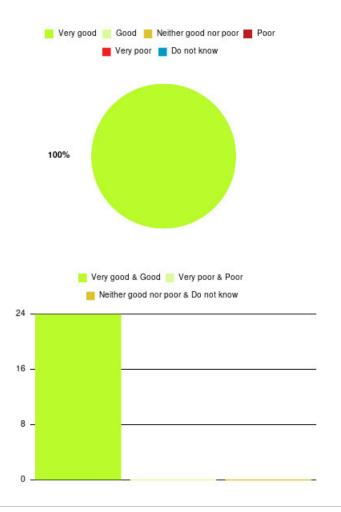

### Jean Bishop ICC Summary

| Experience            | Amount | Percentage |
|-----------------------|--------|------------|
| Very good             | 46     | 100.000%   |
| Good                  | 0      | 0.000%     |
| Neither good nor poor | 0      | 0.000%     |
| Poor                  | 0      | 0.000%     |
| Very poor             | 0      | 0.000%     |
| Do not know           | 0      | 0.000%     |

| Experience                          | Amount | Percentage |
|-------------------------------------|--------|------------|
| Very good & Good                    | 46     | 100.000%   |
| Very poor & Poor                    | 0      | 0.000%     |
| Neither good nor poor & Do not know | 0      | 0.000%     |