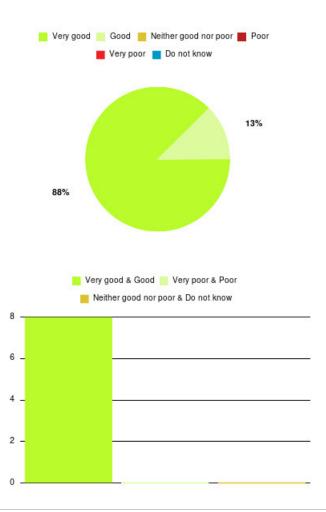

## **Overall CHCP CIC Summary**

| Experience            | Amount | Percentage |
|-----------------------|--------|------------|
| Very good             | 2467   | 86.048%    |
| Good                  | 275    | 9.592%     |
| Neither good nor poor | 65     | 2.267%     |
| Poor                  | 16     | 0.558%     |
| Very poor             | 32     | 1.116%     |
| Do not know           | 12     | 0.419%     |

| Experience                          | Amount | Percentage |
|-------------------------------------|--------|------------|
| Very good & Good                    | 2742   | 95.640%    |
| Very poor & Poor                    | 48     | 1.674%     |
| Neither good nor poor & Do not know | 77     | 2.686%     |