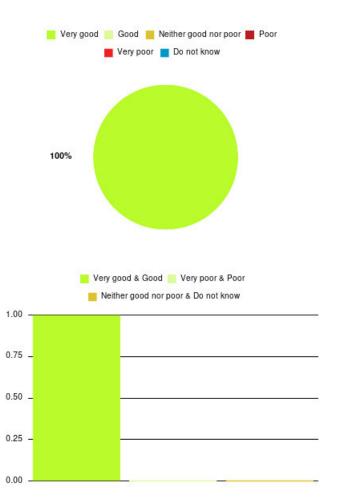

## Falls Team (East Riding) Summary

Number of responses: 1

| Experience            | Amount | Percentage |
|-----------------------|--------|------------|
| Very good             | 0      | 0.000%     |
| Good                  | 1      | 100.000%   |
| Neither good nor poor | 0      | 0.000%     |
| Poor                  | 0      | 0.000%     |
| Very poor             | 0      | 0.000%     |
| Do not know           | 0      | 0.000%     |

| 100% |                                                                        |
|------|------------------------------------------------------------------------|
|      | y good & Good 📒 Very poor & Poor<br>either good nor poor & Do not know |
|      |                                                                        |
|      |                                                                        |
|      |                                                                        |
|      | Ver                                                                    |

0.00 -

Very good Good Neither good nor poor Poor
Very poor Do not know

| Experience                          | Amount | Percentage |
|-------------------------------------|--------|------------|
| Very good & Good                    | 1      | 100.000%   |
| Very poor & Poor                    | 0      | 0.000%     |
| Neither good nor poor & Do not know | 0      | 0.000%     |