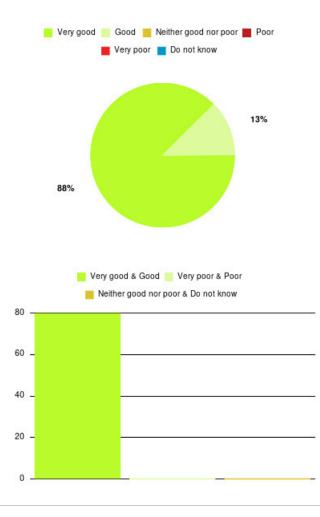

## **Overall CHCP CIC Summary**

| Experience            | Amount | Percentage |
|-----------------------|--------|------------|
| Very good             | 2467   | 86.048%    |
| Good                  | 275    | 9.592%     |
| Neither good nor poor | 65     | 2.267%     |
| Poor                  | 16     | 0.558%     |
| Very poor             | 32     | 1.116%     |
| Do not know           | 12     | 0.419%     |

| Experience                          | Amount | Percentage |
|-------------------------------------|--------|------------|
| Very good & Good                    | 2742   | 95.640%    |
| Very poor & Poor                    | 48     | 1.674%     |
| Neither good nor poor & Do not know | 77     | 2.686%     |