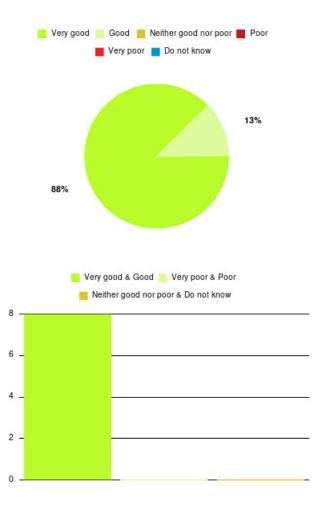

## **Beverley UTC Summary**

| Experience            | Amount | Percentage |
|-----------------------|--------|------------|
| Very good             | 8      | 66.667%    |
| Good                  | 0      | 0.000%     |
| Neither good nor poor | 1      | 8.333%     |
| Poor                  | 0      | 0.000%     |
| Very poor             | 3      | 25.000%    |
| Do not know           | 0      | 0.000%     |

| Experience                          | Amount | Percentage |
|-------------------------------------|--------|------------|
| Very good & Good                    | 8      | 66.667%    |
| Very poor & Poor                    | 3      | 25.000%    |
| Neither good nor poor & Do not know | 1      | 8.333%     |