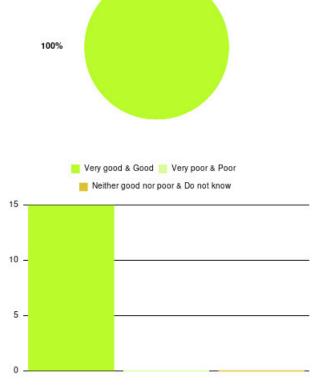

### Jean Bishop ICC Summary

| Experience            | Amount | Percentage |
|-----------------------|--------|------------|
| Very good             | 46     | 100.000%   |
| Good                  | 0      | 0.000%     |
| Neither good nor poor | 0      | 0.000%     |
| Poor                  | 0      | 0.000%     |
| Very poor             | 0      | 0.000%     |
| Do not know           | 0      | 0.000%     |

| Experience                          | Amount | Percentage |
|-------------------------------------|--------|------------|
| Very good & Good                    | 46     | 100.000%   |
| Very poor & Poor                    | 0      | 0.000%     |
| Neither good nor poor & Do not know | 0      | 0.000%     |