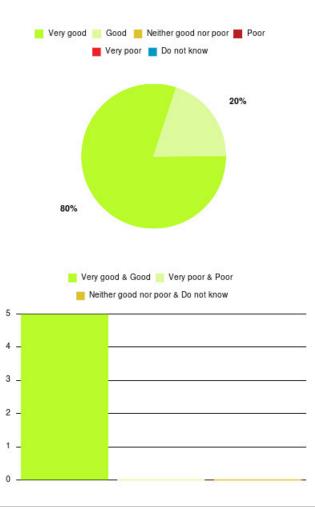

### Highfield Resource Centre Summary

Number of responses: 2

| Experience            | Amount | Percentage |
|-----------------------|--------|------------|
| Very good             | 2      | 100.000%   |
| Good                  | 0      | 0.000%     |
| Neither good nor poor | 0      | 0.000%     |
| Poor                  | 0      | 0.000%     |
| Very poor             | 0      | 0.000%     |
| Do not know           | 0      | 0.000%     |

Very good 🧾 Good 📕 Neither good nor poor 📕 Poor

| Experience                          | Amount | Percentage |
|-------------------------------------|--------|------------|
| Very good & Good                    | 2      | 100.000%   |
| Very poor & Poor                    | 0      | 0.000%     |
| Neither good nor poor & Do not know | 0      | 0.000%     |