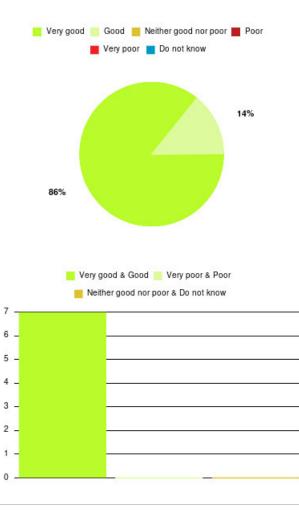

## **Anticoagulation Summary**

| Experience            | Amount | Percentage |
|-----------------------|--------|------------|
| Very good             | 47     | 94.000%    |
| Good                  | 3      | 6.000%     |
| Neither good nor poor | 0      | 0.000%     |
| Poor                  | 0      | 0.000%     |
| Very poor             | 0      | 0.000%     |
| Do not know           | 0      | 0.000%     |

| Experience                          | Amount | Percentage |
|-------------------------------------|--------|------------|
| Very good & Good                    | 50     | 100.000%   |
| Very poor & Poor                    | 0      | 0.000%     |
| Neither good nor poor & Do not know | 0      | 0.000%     |