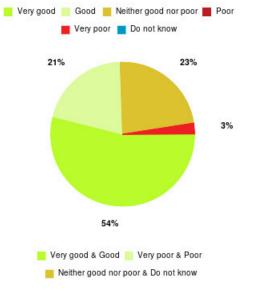

# Hull Urgent Care Summary

| Experience            | Amount | Percentage |
|-----------------------|--------|------------|
| Very good             | 26     | 35.616%    |
| Good                  | 27     | 36.986%    |
| Neither good nor poor | 14     | 19.178%    |
| Poor                  | 1      | 1.370%     |
| Very poor             | 2      | 2.740%     |
| Do not know           | 3      | 4.110%     |

| Experience                          | Amount | Percentage |
|-------------------------------------|--------|------------|
| Very good & Good                    | 53     | 72.603%    |
| Very poor & Poor                    | 3      | 4.110%     |
| Neither good nor poor & Do not know | 17     | 23.288%    |