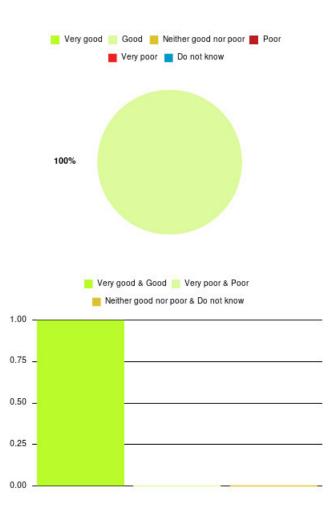

## Bladder and Bowel (Hull) Summary

| Experience            | Amount | Percentage |
|-----------------------|--------|------------|
| Very good             | 3      | 100.000%   |
| Good                  | 0      | 0.000%     |
| Neither good nor poor | 0      | 0.000%     |
| Poor                  | 0      | 0.000%     |
| Very poor             | 0      | 0.000%     |
| Do not know           | 0      | 0.000%     |

| Experience                          | Amount | Percentage |
|-------------------------------------|--------|------------|
| Very good & Good                    | 3      | 100.000%   |
| Very poor & Poor                    | 0      | 0.000%     |
| Neither good nor poor & Do not know | 0      | 0.000%     |