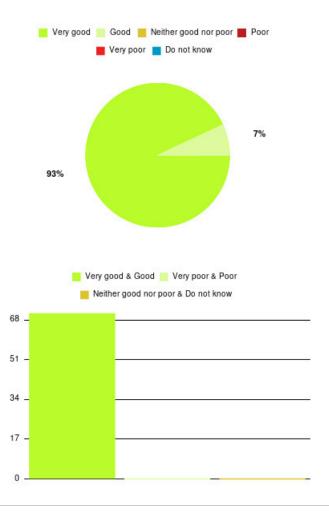

## **Overall CHCP CIC Summary**

| Experience            | Amount | Percentage |
|-----------------------|--------|------------|
| Very good             | 2467   | 86.048%    |
| Good                  | 275    | 9.592%     |
| Neither good nor poor | 65     | 2.267%     |
| Poor                  | 16     | 0.558%     |
| Very poor             | 32     | 1.116%     |
| Do not know           | 12     | 0.419%     |

| Experience                          | Amount | Percentage |
|-------------------------------------|--------|------------|
| Very good & Good                    | 2742   | 95.640%    |
| Very poor & Poor                    | 48     | 1.674%     |
| Neither good nor poor & Do not know | 77     | 2.686%     |