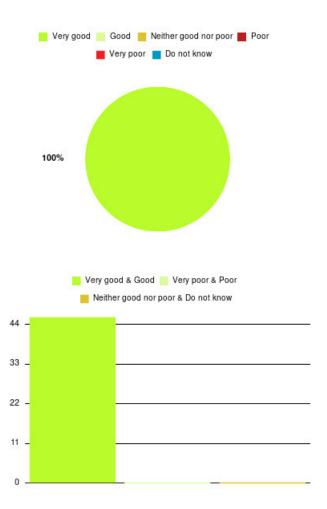

## **Overall CHCP CIC Summary**

| Experience            | Amount | Percentage |
|-----------------------|--------|------------|
| Very good             | 2467   | 86.048%    |
| Good                  | 275    | 9.592%     |
| Neither good nor poor | 65     | 2.267%     |
| Poor                  | 16     | 0.558%     |
| Very poor             | 32     | 1.116%     |
| Do not know           | 12     | 0.419%     |

| Experience                          | Amount | Percentage |
|-------------------------------------|--------|------------|
| Very good & Good                    | 2742   | 95.640%    |
| Very poor & Poor                    | 48     | 1.674%     |
| Neither good nor poor & Do not know | 77     | 2.686%     |