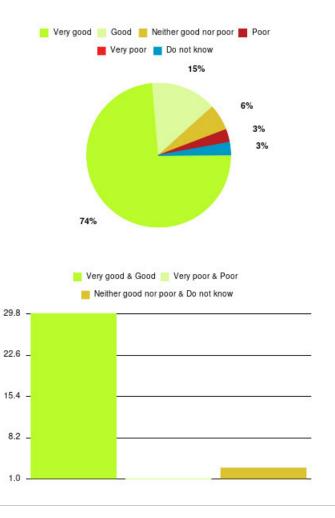

## **Dietetics (East Riding) Summary**

| Experience            | Amount | Percentage |
|-----------------------|--------|------------|
| Very good             | 25     | 71.429%    |
| Good                  | 8      | 22.857%    |
| Neither good nor poor | 1      | 2.857%     |
| Poor                  | 1      | 2.857%     |
| Very poor             | 0      | 0.000%     |
| Do not know           | 0      | 0.000%     |

| Experience                          | Amount | Percentage |
|-------------------------------------|--------|------------|
| Very good & Good                    | 33     | 94.286%    |
| Very poor & Poor                    | 1      | 2.857%     |
| Neither good nor poor & Do not know | 1      | 2.857%     |