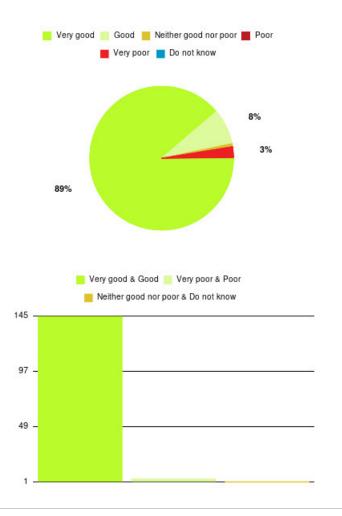

## **Overall CHCP CIC Summary**

| Experience            | Amount | Percentage |
|-----------------------|--------|------------|
| Very good             | 2467   | 86.048%    |
| Good                  | 275    | 9.592%     |
| Neither good nor poor | 65     | 2.267%     |
| Poor                  | 16     | 0.558%     |
| Very poor             | 32     | 1.116%     |
| Do not know           | 12     | 0.419%     |

| Experience                          | Amount | Percentage |
|-------------------------------------|--------|------------|
| Very good & Good                    | 2742   | 95.640%    |
| Very poor & Poor                    | 48     | 1.674%     |
| Neither good nor poor & Do not know | 77     | 2.686%     |