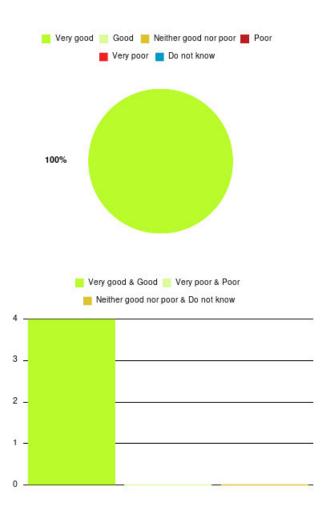

## Cardiac Rehab (East Riding) Summary

| Experience            | Amount | Percentage |
|-----------------------|--------|------------|
| Very good             | 1      | 100.000%   |
| Good                  | 0      | 0.000%     |
| Neither good nor poor | 0      | 0.000%     |
| Poor                  | 0      | 0.000%     |
| Very poor             | 0      | 0.000%     |
| Do not know           | 0      | 0.000%     |

| Very 🧧 | 20 0000 July 1940 | Neither good nor poor 📕<br>r 📄 Do not know       | Poor |
|--------|-------------------|--------------------------------------------------|------|
| 100%   |                   |                                                  |      |
| 1      |                   | ood 📒 Very poor & Poor<br>nor poor & Do not know |      |
| 1.00 - |                   |                                                  |      |
| 0.75 _ |                   |                                                  |      |
| 0.50 - |                   |                                                  |      |
| 0.50 - |                   |                                                  |      |
| 0.25 - |                   |                                                  | 6    |
| 0.00   |                   |                                                  |      |

| Experience                          | Amount | Percentage |
|-------------------------------------|--------|------------|
| Very good & Good                    | 1      | 100.000%   |
| Very poor & Poor                    | 0      | 0.000%     |
| Neither good nor poor & Do not know | 0      | 0.000%     |