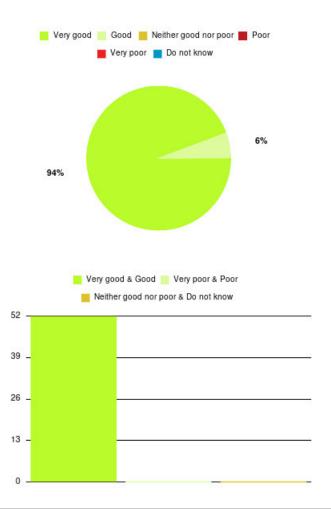

## **Deep Vein Thrombosis Summary**

| Experience            | Amount | Percentage |
|-----------------------|--------|------------|
| Very good             | 49     | 94.231%    |
| Good                  | 3      | 5.769%     |
| Neither good nor poor | 0      | 0.000%     |
| Poor                  | 0      | 0.000%     |
| Very poor             | 0      | 0.000%     |
| Do not know           | 0      | 0.000%     |

| Experience                          | Amount | Percentage |
|-------------------------------------|--------|------------|
| Very good & Good                    | 52     | 100.000%   |
| Very poor & Poor                    | 0      | 0.000%     |
| Neither good nor poor & Do not know | 0      | 0.000%     |