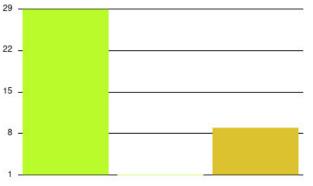

# Hull Urgent Care Summary

| Experience            | Amount | Percentage |
|-----------------------|--------|------------|
| Very good             | 26     | 35.616%    |
| Good                  | 27     | 36.986%    |
| Neither good nor poor | 14     | 19.178%    |
| Poor                  | 1      | 1.370%     |
| Very poor             | 2      | 2.740%     |
| Do not know           | 3      | 4.110%     |

| Experience                          | Amount | Percentage |
|-------------------------------------|--------|------------|
| Very good & Good                    | 53     | 72.603%    |
| Very poor & Poor                    | 3      | 4.110%     |
| Neither good nor poor & Do not know | 17     | 23.288%    |