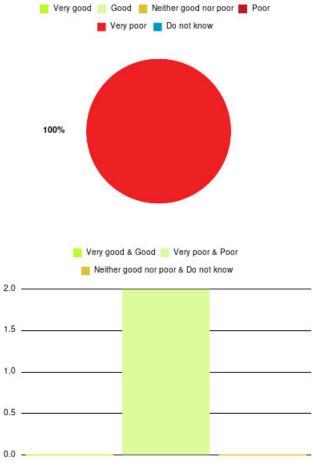

## **GP** – The Quays Summary

Number of responses: 2

Experience

Very good & Good Very poor & Poor

Neither good nor poor & Do not know

| Experience            | Amount | Percentage |
|-----------------------|--------|------------|
| Very good             | 0      | 0.000%     |
| Good                  | 0      | 0.000%     |
| Neither good nor poor | 0      | 0.000%     |
| Poor                  | 0      | 0.000%     |
| Very poor             | 2      | 100.000%   |
| Do not know           | 0      | 0.000%     |