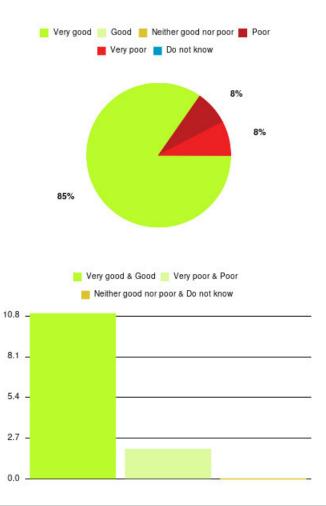

## **Bridlington UTC Summary**

| Experience            | Amount | Percentage |
|-----------------------|--------|------------|
| Very good             | 11     | 84.615%    |
| Good                  | 0      | 0.000%     |
| Neither good nor poor | 0      | 0.000%     |
| Poor                  | 1      | 7.692%     |
| Very poor             | 1      | 7.692%     |
| Do not know           | 0      | 0.000%     |

| Experience                          | Amount | Percentage |
|-------------------------------------|--------|------------|
| Very good & Good                    | 11     | 84.615%    |
| Very poor & Poor                    | 2      | 15.385%    |
| Neither good nor poor & Do not know | 0      | 0.000%     |