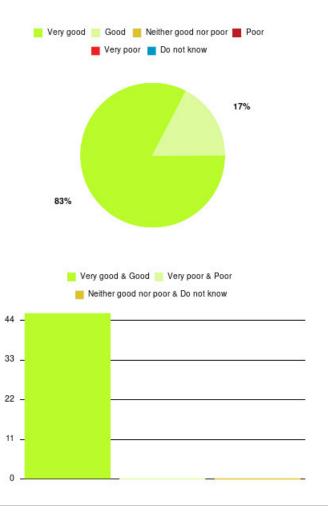

## Bladder and Bowel (East Riding) Summary

| Experience            | Amount | Percentage |
|-----------------------|--------|------------|
| Very good             | 44     | 91.667%    |
| Good                  | 2      | 4.167%     |
| Neither good nor poor | 1      | 2.083%     |
| Poor                  | 0      | 0.000%     |
| Very poor             | 1      | 2.083%     |
| Do not know           | 0      | 0.000%     |

| Experience                          | Amount | Percentage |
|-------------------------------------|--------|------------|
| Very good & Good                    | 46     | 95.833%    |
| Very poor & Poor                    | 1      | 2.083%     |
| Neither good nor poor & Do not know | 1      | 2.083%     |