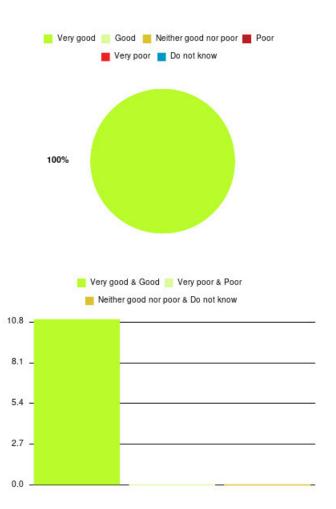

## CHCP Yorkshire Fatigue Summary

Number of responses: 1

| Experience            | Amount | Percentage |
|-----------------------|--------|------------|
| Very good             | 0      | 0.000%     |
| Good                  | 1      | 100.000%   |
| Neither good nor poor | 0      | 0.000%     |
| Poor                  | 0      | 0.000%     |
| Very poor             | 0      | 0.000%     |
| Do not know           | 0      | 0.000%     |

|        | 100% |                          |      |   |
|--------|------|--------------------------|------|---|
|        |      | ood & Good<br>ergood nor |      | 5 |
| 1.00 - |      |                          | <br> |   |
| 0.75 _ |      |                          |      |   |
| 0.50 _ |      |                          |      |   |
| 0.25 - |      |                          | <br> |   |

0.00 -

Very good Good Neither good nor poor Poor
Very poor Do not know

| Experience                          | Amount | Percentage |
|-------------------------------------|--------|------------|
| Very good & Good                    | 1      | 100.000%   |
| Very poor & Poor                    | 0      | 0.000%     |
| Neither good nor poor & Do not know | 0      | 0.000%     |