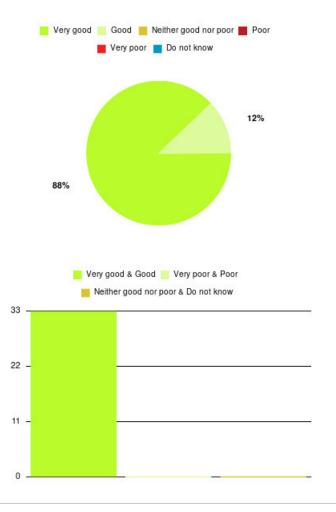

## **Anticoagulation Summary**

| Experience            | Amount | Percentage |
|-----------------------|--------|------------|
| Very good             | 47     | 94.000%    |
| Good                  | 3      | 6.000%     |
| Neither good nor poor | 0      | 0.000%     |
| Poor                  | 0      | 0.000%     |
| Very poor             | 0      | 0.000%     |
| Do not know           | 0      | 0.000%     |

| Experience                          | Amount | Percentage |
|-------------------------------------|--------|------------|
| Very good & Good                    | 50     | 100.000%   |
| Very poor & Poor                    | 0      | 0.000%     |
| Neither good nor poor & Do not know | 0      | 0.000%     |