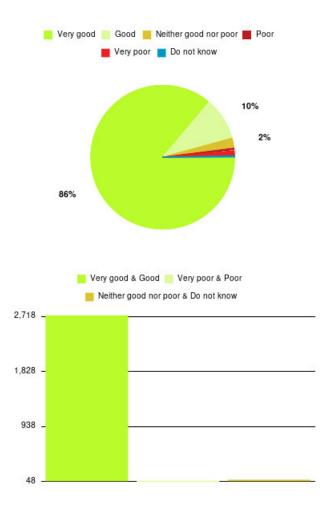

## **Overall CHCP CIC Summary**

| Experience            | Amount | Percentage |
|-----------------------|--------|------------|
| Very good             | 2467   | 86.048%    |
| Good                  | 275    | 9.592%     |
| Neither good nor poor | 65     | 2.267%     |
| Poor                  | 16     | 0.558%     |
| Very poor             | 32     | 1.116%     |
| Do not know           | 12     | 0.419%     |

| Experience                          | Amount | Percentage |
|-------------------------------------|--------|------------|
| Very good & Good                    | 2742   | 95.640%    |
| Very poor & Poor                    | 48     | 1.674%     |
| Neither good nor poor & Do not know | 77     | 2.686%     |