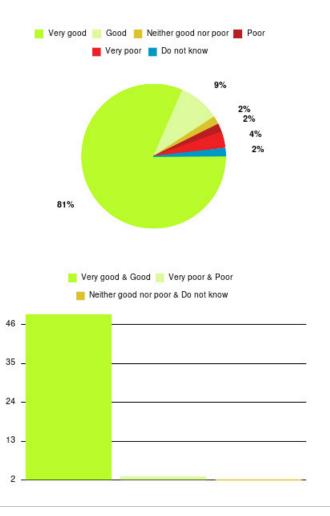

## Bladder and Bowel (East Riding) Summary

| Experience            | Amount | Percentage |
|-----------------------|--------|------------|
| Very good             | 44     | 91.667%    |
| Good                  | 2      | 4.167%     |
| Neither good nor poor | 1      | 2.083%     |
| Poor                  | 0      | 0.000%     |
| Very poor             | 1      | 2.083%     |
| Do not know           | 0      | 0.000%     |

| Experience                          | Amount | Percentage |
|-------------------------------------|--------|------------|
| Very good & Good                    | 46     | 95.833%    |
| Very poor & Poor                    | 1      | 2.083%     |
| Neither good nor poor & Do not know | 1      | 2.083%     |