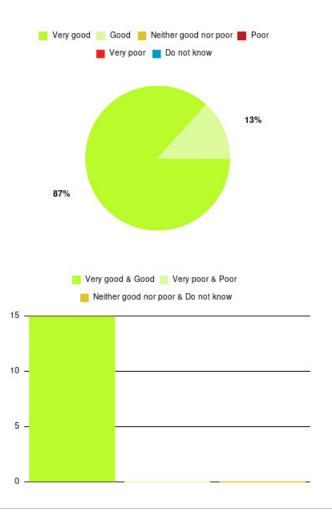

## **Overall CHCP CIC Summary**

| Experience            | Amount | Percentage |
|-----------------------|--------|------------|
| Very good             | 2467   | 86.048%    |
| Good                  | 275    | 9.592%     |
| Neither good nor poor | 65     | 2.267%     |
| Poor                  | 16     | 0.558%     |
| Very poor             | 32     | 1.116%     |
| Do not know           | 12     | 0.419%     |

| Experience                          | Amount | Percentage |
|-------------------------------------|--------|------------|
| Very good & Good                    | 2742   | 95.640%    |
| Very poor & Poor                    | 48     | 1.674%     |
| Neither good nor poor & Do not know | 77     | 2.686%     |