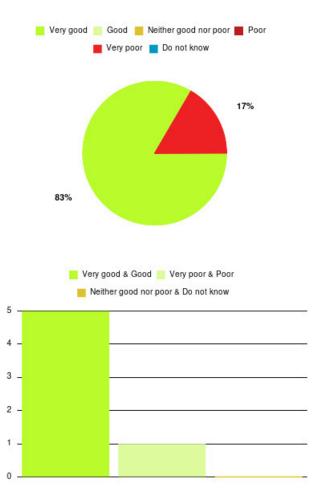

## **Overall CHCP CIC Summary**

| Experience            | Amount | Percentage |
|-----------------------|--------|------------|
| Very good             | 2467   | 86.048%    |
| Good                  | 275    | 9.592%     |
| Neither good nor poor | 65     | 2.267%     |
| Poor                  | 16     | 0.558%     |
| Very poor             | 32     | 1.116%     |
| Do not know           | 12     | 0.419%     |

| Experience                          | Amount | Percentage |
|-------------------------------------|--------|------------|
| Very good & Good                    | 2742   | 95.640%    |
| Very poor & Poor                    | 48     | 1.674%     |
| Neither good nor poor & Do not know | 77     | 2.686%     |