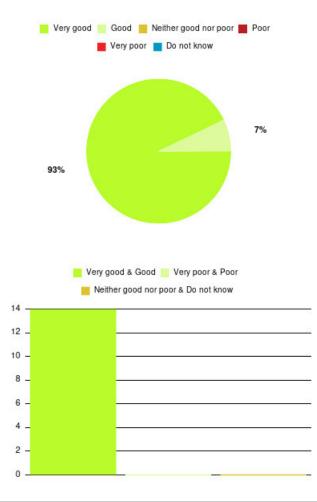

# Community Ward (ERCH) Summary

| Experience            | Amount | Percentage |
|-----------------------|--------|------------|
| Very good             | 13     | 86.667%    |
| Good                  | 2      | 13.333%    |
| Neither good nor poor | 0      | 0.000%     |
| Poor                  | 0      | 0.000%     |
| Very poor             | 0      | 0.000%     |
| Do not know           | 0      | 0.000%     |

| Experience                          | Amount | Percentage |
|-------------------------------------|--------|------------|
| Very good & Good                    | 15     | 100.000%   |
| Very poor & Poor                    | 0      | 0.000%     |
| Neither good nor poor & Do not know | 0      | 0.000%     |