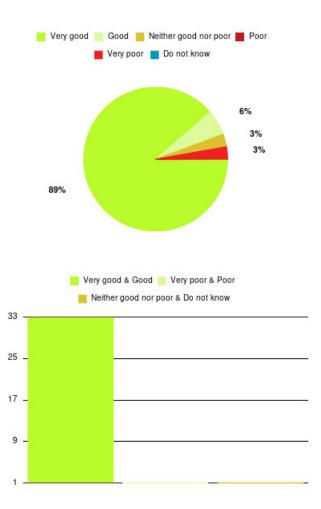

## **Overall CHCP CIC Summary**

| Experience            | Amount | Percentage |
|-----------------------|--------|------------|
| Very good             | 2467   | 86.048%    |
| Good                  | 275    | 9.592%     |
| Neither good nor poor | 65     | 2.267%     |
| Poor                  | 16     | 0.558%     |
| Very poor             | 32     | 1.116%     |
| Do not know           | 12     | 0.419%     |

| Experience                          | Amount | Percentage |
|-------------------------------------|--------|------------|
| Very good & Good                    | 2742   | 95.640%    |
| Very poor & Poor                    | 48     | 1.674%     |
| Neither good nor poor & Do not know | 77     | 2.686%     |