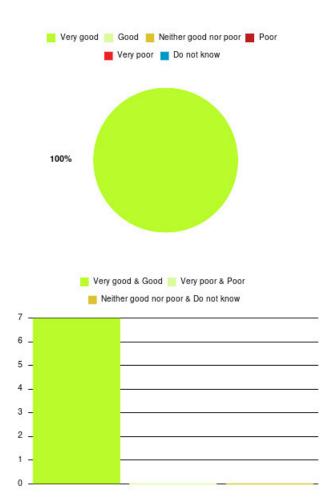

## **Overall CHCP CIC Summary**

| Experience            | Amount | Percentage |
|-----------------------|--------|------------|
| Very good             | 2467   | 86.048%    |
| Good                  | 275    | 9.592%     |
| Neither good nor poor | 65     | 2.267%     |
| Poor                  | 16     | 0.558%     |
| Very poor             | 32     | 1.116%     |
| Do not know           | 12     | 0.419%     |

| Experience                          | Amount | Percentage |
|-------------------------------------|--------|------------|
| Very good & Good                    | 2742   | 95.640%    |
| Very poor & Poor                    | 48     | 1.674%     |
| Neither good nor poor & Do not know | 77     | 2.686%     |