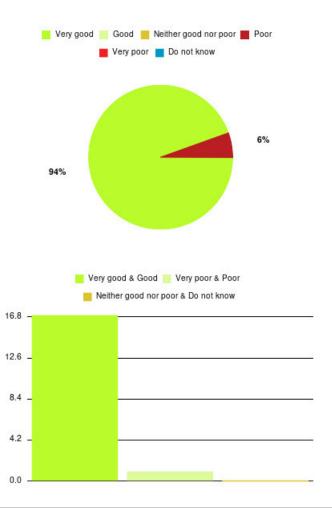

## **Anticoagulation Summary**

| Experience            | Amount | Percentage |
|-----------------------|--------|------------|
| Very good             | 47     | 94.000%    |
| Good                  | 3      | 6.000%     |
| Neither good nor poor | 0      | 0.000%     |
| Poor                  | 0      | 0.000%     |
| Very poor             | 0      | 0.000%     |
| Do not know           | 0      | 0.000%     |

|      | Very good 📃 G | Good 📕 Neither good nor poor 📕 | Poor |
|------|---------------|--------------------------------|------|
|      | <b>V</b>      | ′ery poor 📕 Do not know        |      |
|      | 94%           | od & Good Very poor & Poor     | 6%   |
|      |               | er good nor poor & Do not know |      |
| 50 - | -             |                                |      |
| 40 - |               |                                |      |
| 40 - |               |                                | 11.5 |
| 30 _ |               |                                |      |
| 20 - |               |                                |      |
| 10 _ |               |                                |      |
| 0    |               |                                |      |

| Experience                          | Amount | Percentage |
|-------------------------------------|--------|------------|
| Very good & Good                    | 50     | 100.000%   |
| Very poor & Poor                    | 0      | 0.000%     |
| Neither good nor poor & Do not know | 0      | 0.000%     |