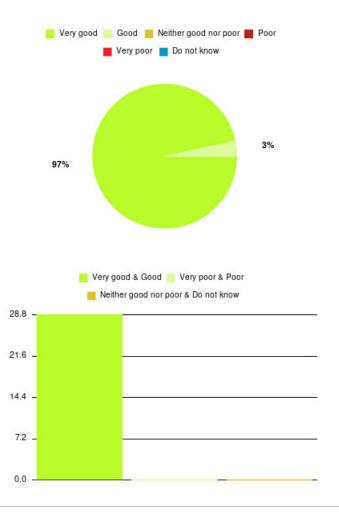

## Cardiac Rehab (Hull) Summary

| Experience            | Amount | Percentage |
|-----------------------|--------|------------|
| Very good             | 28     | 96.552%    |
| Good                  | 1      | 3.448%     |
| Neither good nor poor | 0      | 0.000%     |
| Poor                  | 0      | 0.000%     |
| Very poor             | 0      | 0.000%     |
| Do not know           | 0      | 0.000%     |

| Experience                          | Amount | Percentage |
|-------------------------------------|--------|------------|
| Very good & Good                    | 29     | 100.000%   |
| Very poor & Poor                    | 0      | 0.000%     |
| Neither good nor poor & Do not know | 0      | 0.000%     |