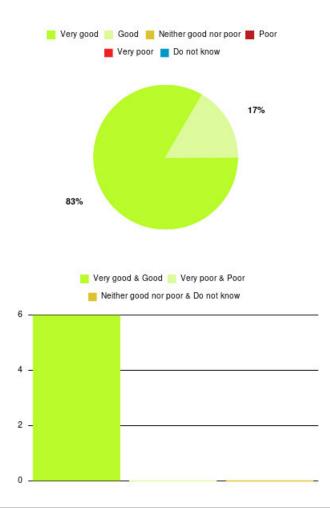

## **Beverley UTC Summary**

| Experience            | Amount | Percentage |
|-----------------------|--------|------------|
| Very good             | 8      | 66.667%    |
| Good                  | 0      | 0.000%     |
| Neither good nor poor | 1      | 8.333%     |
| Poor                  | 0      | 0.000%     |
| Very poor             | 3      | 25.000%    |
| Do not know           | 0      | 0.000%     |

| Very goo | od 📕 Good 📕 Neither good nor poor 📕 Poor |
|----------|------------------------------------------|
|          | Very poor Do not know                    |
|          | 8%                                       |
|          | 25%                                      |
|          |                                          |
|          |                                          |
|          |                                          |
|          |                                          |
|          |                                          |
|          |                                          |
|          |                                          |
|          | 67%                                      |
|          |                                          |
|          | Very good & Good 📒 Very poor & Poor      |
| 1.0      | Neither good nor poor & Do not know      |
|          | House good hor poor & Do not know        |
|          |                                          |

| 8   |   |   |         |
|-----|---|---|---------|
| 7 - |   |   | <u></u> |
| 6 - |   |   | -       |
| 5 _ |   |   |         |
| 4 - |   |   |         |
| 3 _ |   | _ |         |
| 2 - | _ |   |         |
| 1   |   |   |         |

| Experience                          | Amount | Percentage |
|-------------------------------------|--------|------------|
| Very good & Good                    | 8      | 66.667%    |
| Very poor & Poor                    | 3      | 25.000%    |
| Neither good nor poor & Do not know | 1      | 8.333%     |