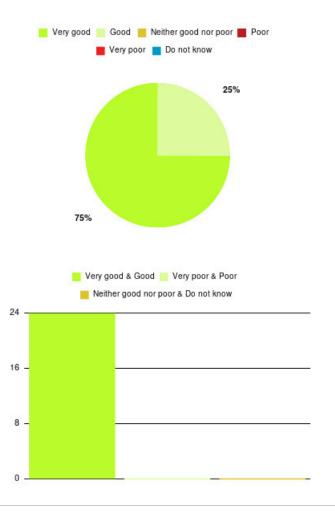

## Cardiac Rehab (Hull) Summary

| Experience            | Amount | Percentage |
|-----------------------|--------|------------|
| Very good             | 28     | 84.848%    |
| Good                  | 4      | 12.121%    |
| Neither good nor poor | 1      | 3.030%     |
| Poor                  | 0      | 0.000%     |
| Very poor             | 0      | 0.000%     |
| Do not know           | 0      | 0.000%     |

| Experience                          | Amount | Percentage |
|-------------------------------------|--------|------------|
| Very good & Good                    | 32     | 96.970%    |
| Very poor & Poor                    | 0      | 0.000%     |
| Neither good nor poor & Do not know | 1      | 3.030%     |