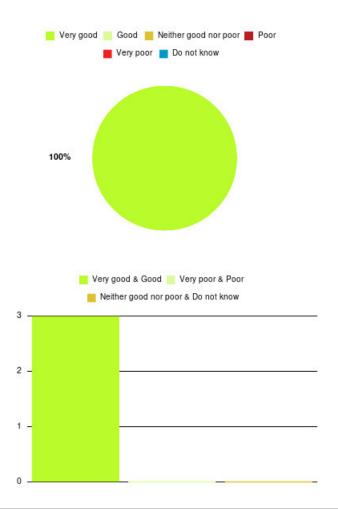

## Bee At Home Care Service Summary

| Experience            | Amount | Percentage |
|-----------------------|--------|------------|
| Very good             | 3      | 100.000%   |
| Good                  | 0      | 0.000%     |
| Neither good nor poor | 0      | 0.000%     |
| Poor                  | 0      | 0.000%     |
| Very poor             | 0      | 0.000%     |
| Do not know           | 0      | 0.000%     |

| Experience                          | Amount | Percentage |
|-------------------------------------|--------|------------|
| Very good & Good                    | 3      | 100.000%   |
| Very poor & Poor                    | 0      | 0.000%     |
| Neither good nor poor & Do not know | 0      | 0.000%     |