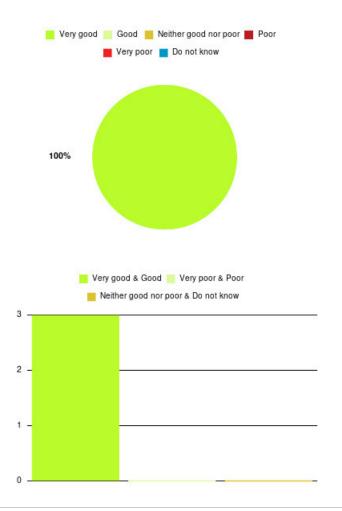

# **Bridlington ICC Summary**

| Experience            | Amount | Percentage |
|-----------------------|--------|------------|
| Very good             | 3      | 100.000%   |
| Good                  | 0      | 0.000%     |
| Neither good nor poor | 0      | 0.000%     |
| Poor                  | 0      | 0.000%     |
| Very poor             | 0      | 0.000%     |
| Do not know           | 0      | 0.000%     |

| Experience                          | Amount | Percentage |
|-------------------------------------|--------|------------|
| Very good & Good                    | 3      | 100.000%   |
| Very poor & Poor                    | 0      | 0.000%     |
| Neither good nor poor & Do not know | 0      | 0.000%     |