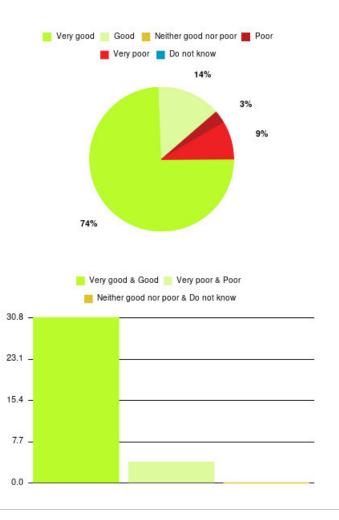

#### **Overall CHCP CIC Summary**

| Experience            | Amount | Percentage |
|-----------------------|--------|------------|
| Very good             | 3111   | 81.782%    |
| Good                  | 433    | 11.383%    |
| Neither good nor poor | 99     | 2.603%     |
| Poor                  | 42     | 1.104%     |
| Very poor             | 66     | 1.735%     |
| Do not know           | 53     | 1.393%     |

| Experience                          | Amount | Percentage |
|-------------------------------------|--------|------------|
| Very good & Good                    | 3544   | 93.165%    |
| Very poor & Poor                    | 108    | 2.839%     |
| Neither good nor poor & Do not know | 152    | 3.996%     |