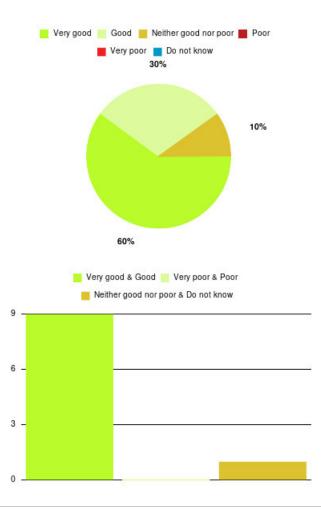

#### **Overall CHCP CIC Summary**

| Experience            | Amount | Percentage |
|-----------------------|--------|------------|
| Very good             | 3111   | 81.782%    |
| Good                  | 433    | 11.383%    |
| Neither good nor poor | 99     | 2.603%     |
| Poor                  | 42     | 1.104%     |
| Very poor             | 66     | 1.735%     |
| Do not know           | 53     | 1.393%     |

| Experience                          | Amount | Percentage |
|-------------------------------------|--------|------------|
| Very good & Good                    | 3544   | 93.165%    |
| Very poor & Poor                    | 108    | 2.839%     |
| Neither good nor poor & Do not know | 152    | 3.996%     |