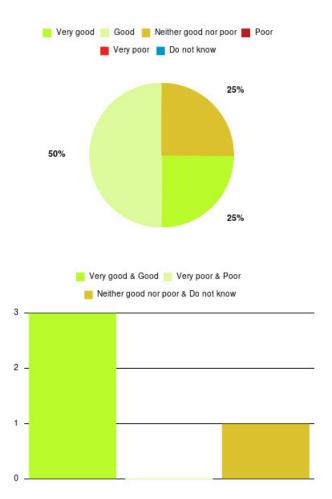

## **EMPOWER Summary**

| Experience            | Amount | Percentage |
|-----------------------|--------|------------|
| Very good             | 0      | 0.000%     |
| Good                  | 3      | 75.000%    |
| Neither good nor poor | 1      | 25.000%    |
| Poor                  | 0      | 0.000%     |
| Very poor             | 0      | 0.000%     |
| Do not know           | 0      | 0.000%     |

| Experience                          | Amount | Percentage |
|-------------------------------------|--------|------------|
| Very good & Good                    | 3      | 75.000%    |
| Very poor & Poor                    | 0      | 0.000%     |
| Neither good nor poor & Do not know | 1      | 25.000%    |