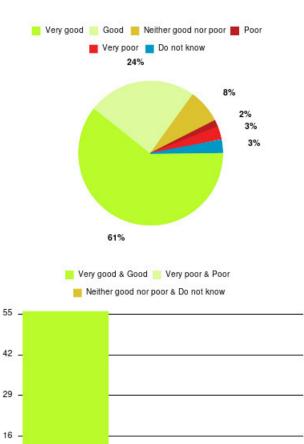

#### **Overall CHCP CIC Summary**

| Experience            | Amount | Percentage |
|-----------------------|--------|------------|
| Very good             | 3111   | 81.782%    |
| Good                  | 433    | 11.383%    |
| Neither good nor poor | 99     | 2.603%     |
| Poor                  | 42     | 1.104%     |
| Very poor             | 66     | 1.735%     |
| Do not know           | 53     | 1.393%     |

| Experience                          | Amount | Percentage |
|-------------------------------------|--------|------------|
| Very good & Good                    | 3544   | 93.165%    |
| Very poor & Poor                    | 108    | 2.839%     |
| Neither good nor poor & Do not know | 152    | 3.996%     |