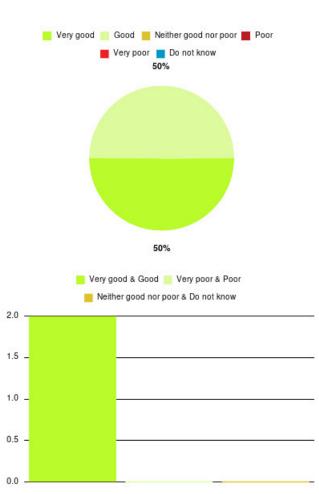

#### Hull Fracture Liaison Service Summary

| Experience            | Amount | Percentage |
|-----------------------|--------|------------|
| Very good             | 1      | 50.000%    |
| Good                  | 1      | 50.000%    |
| Neither good nor poor | 0      | 0.000%     |
| Poor                  | 0      | 0.000%     |
| Very poor             | 0      | 0.000%     |
| Do not know           | 0      | 0.000%     |

| Experience                          | Amount | Percentage |
|-------------------------------------|--------|------------|
| Very good & Good                    | 2      | 100.000%   |
| Very poor & Poor                    | 0      | 0.000%     |
| Neither good nor poor & Do not know | 0      | 0.000%     |