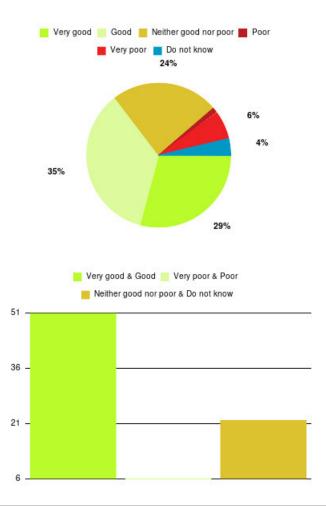

#### **Overall CHCP CIC Summary**

| Experience            | Amount | Percentage |
|-----------------------|--------|------------|
| Very good             | 3111   | 81.782%    |
| Good                  | 433    | 11.383%    |
| Neither good nor poor | 99     | 2.603%     |
| Poor                  | 42     | 1.104%     |
| Very poor             | 66     | 1.735%     |
| Do not know           | 53     | 1.393%     |

| Experience                          | Amount | Percentage |
|-------------------------------------|--------|------------|
| Very good & Good                    | 3544   | 93.165%    |
| Very poor & Poor                    | 108    | 2.839%     |
| Neither good nor poor & Do not know | 152    | 3.996%     |