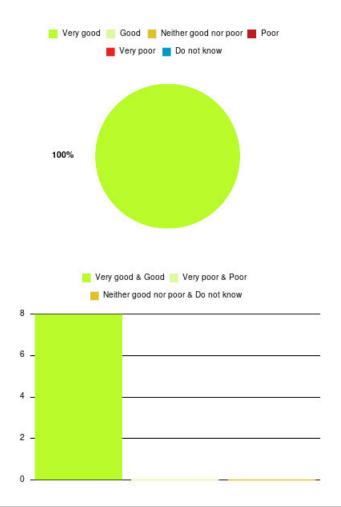

| Experience                          | Amount | Percentage |
|-------------------------------------|--------|------------|
| Very good & Good                    | 3      | 100.000%   |
| Very poor & Poor                    | 0      | 0.000%     |
| Neither good nor poor & Do not know | 0      | 0.000%     |

## Bridlington UTC Summary

| Experience            | Amount | Percentage |
|-----------------------|--------|------------|
| Very good             | 8      | 100.000%   |
| Good                  | 0      | 0.000%     |
| Neither good nor poor | 0      | 0.000%     |
| Poor                  | 0      | 0.000%     |
| Very poor             | 0      | 0.000%     |
| Do not know           | 0      | 0.000%     |

| Experience                          | Amount | Percentage |
|-------------------------------------|--------|------------|
| Very good & Good                    | 8      | 100.000%   |
| Very poor & Poor                    | 0      | 0.000%     |
| Neither good nor poor & Do not know | 0      | 0.000%     |