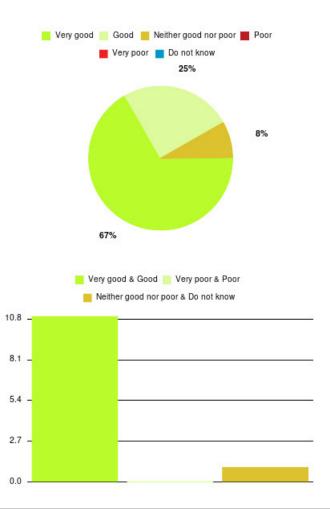

# Hull and East Riding Accelerated Lower Limb (HEAL) Pathway Summary

Number of responses: 12

| Experience            | Amount | Percentage |
|-----------------------|--------|------------|
| Very good             | 8      | 66.667%    |
| Good                  | 3      | 25.000%    |
| Neither good nor poor | 1      | 8.333%     |
| Poor                  | 0      | 0.000%     |
| Very poor             | 0      | 0.000%     |
| Do not know           | 0      | 0.000%     |

|        | Very good | Good          | Neither good nor po  | or 📕 Poor |
|--------|-----------|---------------|----------------------|-----------|
|        |           | Very poor     | Do not know          |           |
|        | 10        |               | 25%                  |           |
|        |           |               |                      |           |
|        |           |               |                      |           |
|        |           |               |                      |           |
|        |           |               |                      |           |
|        |           |               |                      | 8%        |
|        |           |               |                      |           |
|        |           |               |                      |           |
|        |           |               |                      |           |
|        |           |               |                      |           |
|        |           |               |                      |           |
|        |           |               |                      |           |
|        | 6         | 7%            |                      |           |
|        |           |               |                      |           |
|        | - 1/      |               |                      |           |
|        |           |               | od 📒 Very poor & P   |           |
|        | Ne        | either good r | or poor & Do not kno | w         |
| 10.8 _ |           | _             |                      | 82        |
|        |           |               |                      |           |
|        |           |               |                      |           |
| 8.1 _  |           |               |                      |           |
|        |           |               |                      |           |
|        |           |               |                      |           |
| 5.4 –  |           |               |                      |           |
|        |           |               |                      |           |
|        |           |               |                      |           |
| 2.7 -  |           |               |                      |           |
|        |           |               |                      |           |
|        |           |               |                      |           |

0.0 -

| Experience                          | Amount | Percentage |
|-------------------------------------|--------|------------|
| Very good & Good                    | 11     | 91.667%    |
| Very poor & Poor                    | 0      | 0.000%     |
| Neither good nor poor & Do not know | 1      | 8.333%     |