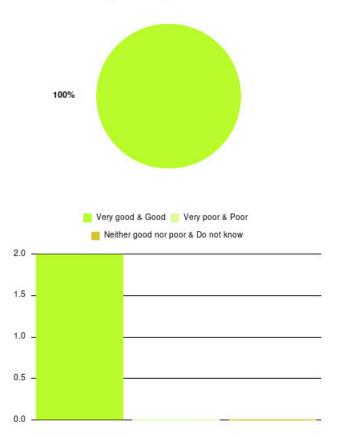

# **Anticoagulation Summary**

| Experience            | Amount | Percentage |
|-----------------------|--------|------------|
| Very good             | 2      | 100.000%   |
| Good                  | 0      | 0.000%     |
| Neither good nor poor | 0      | 0.000%     |
| Poor                  | 0      | 0.000%     |
| Very poor             | 0      | 0.000%     |
| Do not know           | 0      | 0.000%     |

| Experience                          | Amount | Percentage |
|-------------------------------------|--------|------------|
| Very good & Good                    | 2      | 100.000%   |
| Very poor & Poor                    | 0      | 0.000%     |
| Neither good nor poor & Do not know | 0      | 0.000%     |