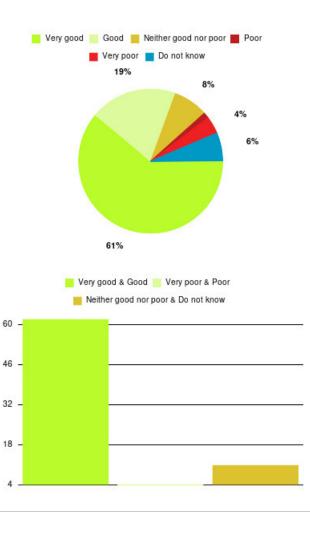

#### CHPL - Southcoates/Marfleet Summary

| Experience            | Amount | Percentage |
|-----------------------|--------|------------|
| Very good             | 47     | 61.039%    |
| Good                  | 15     | 19.481%    |
| Neither good nor poor | 6      | 7.792%     |
| Poor                  | 1      | 1.299%     |
| Very poor             | 3      | 3.896%     |
| Do not know           | 5      | 6.494%     |

| Experience                          | Amount | Percentage |
|-------------------------------------|--------|------------|
| Very good & Good                    | 62     | 80.519%    |
| Very poor & Poor                    | 4      | 5.195%     |
| Neither good nor poor & Do not know | 11     | 14.286%    |