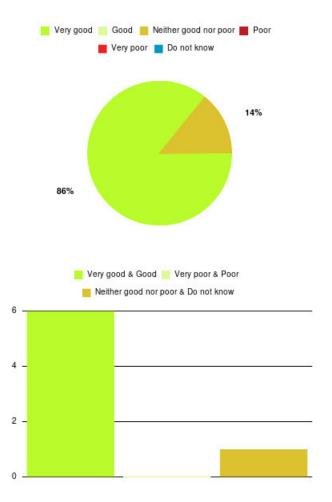

## Bladder and Bowel (East Riding) Summary

Number of responses: 69

| Experience            | Amount | Percentage |
|-----------------------|--------|------------|
| Very good             | 57     | 82.609%    |
| Good                  | 9      | 13.043%    |
| Neither good nor poor | 2      | 2.899%     |
| Poor                  | 1      | 1.449%     |
| Very poor             | 0      | 0.000%     |
| Do not know           | 0      | 0.000%     |

| Experience                          | Amount | Percentage |
|-------------------------------------|--------|------------|
| Very good & Good                    | 66     | 95.652%    |
| Very poor & Poor                    | 1      | 1.449%     |
| Neither good nor poor & Do not know | 2      | 2.899%     |