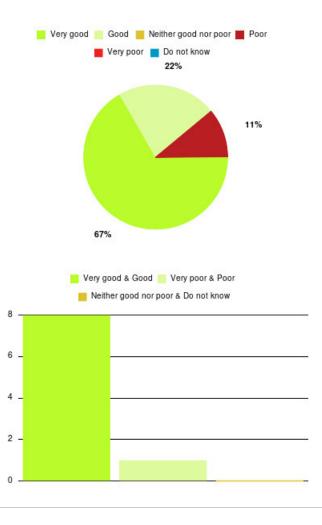

## Community Ward (ERCH) Summary

| Experience            | Amount | Percentage |
|-----------------------|--------|------------|
| Very good             | 6      | 66.667%    |
| Good                  | 2      | 22.222%    |
| Neither good nor poor | 0      | 0.000%     |
| Poor                  | 1      | 11.111%    |
| Very poor             | 0      | 0.000%     |
| Do not know           | 0      | 0.000%     |

| Experience                          | Amount | Percentage |
|-------------------------------------|--------|------------|
| Very good & Good                    | 8      | 88.889%    |
| Very poor & Poor                    | 1      | 11.111%    |
| Neither good nor poor & Do not know | 0      | 0.000%     |