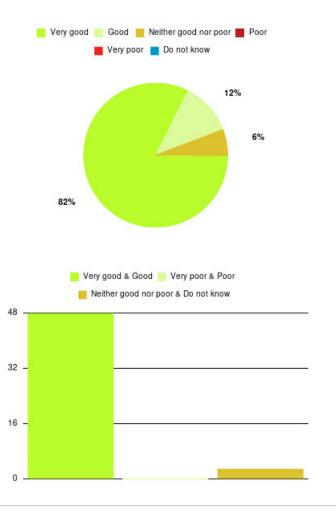

## **Dietetics (East Riding) Summary**

| Experience            | Amount | Percentage |
|-----------------------|--------|------------|
| Very good             | 42     | 82.353%    |
| Good                  | 6      | 11.765%    |
| Neither good nor poor | 3      | 5.882%     |
| Poor                  | 0      | 0.000%     |
| Very poor             | 0      | 0.000%     |
| Do not know           | 0      | 0.000%     |

| Experience                          | Amount | Percentage |
|-------------------------------------|--------|------------|
| Very good & Good                    | 48     | 94.118%    |
| Very poor & Poor                    | 0      | 0.000%     |
| Neither good nor poor & Do not know | 3      | 5.882%     |