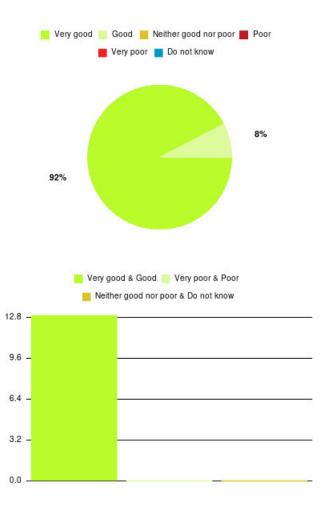

#### **Overall CHCP CIC Summary**

| Experience            | Amount | Percentage |
|-----------------------|--------|------------|
| Very good             | 3111   | 81.782%    |
| Good                  | 433    | 11.383%    |
| Neither good nor poor | 99     | 2.603%     |
| Poor                  | 42     | 1.104%     |
| Very poor             | 66     | 1.735%     |
| Do not know           | 53     | 1.393%     |

| Experience                          | Amount | Percentage |
|-------------------------------------|--------|------------|
| Very good & Good                    | 3544   | 93.165%    |
| Very poor & Poor                    | 108    | 2.839%     |
| Neither good nor poor & Do not know | 152    | 3.996%     |