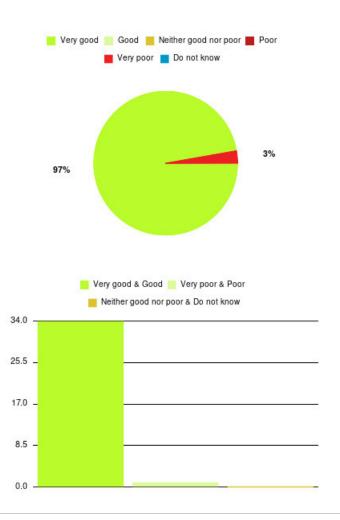

## **Deep Vein Thrombosis Summary**

| Experience            | Amount | Percentage |
|-----------------------|--------|------------|
| Very good             | 64     | 92.754%    |
| Good                  | 2      | 2.899%     |
| Neither good nor poor | 3      | 4.348%     |
| Poor                  | 0      | 0.000%     |
| Very poor             | 0      | 0.000%     |
| Do not know           | 0      | 0.000%     |

| Experience                          | Amount | Percentage |
|-------------------------------------|--------|------------|
| Very good & Good                    | 66     | 95.652%    |
| Very poor & Poor                    | 0      | 0.000%     |
| Neither good nor poor & Do not know | 3      | 4.348%     |