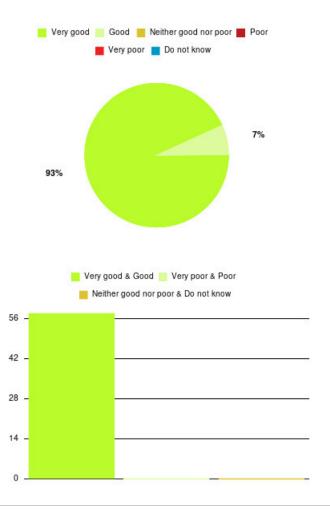

#### **GP** – **Riverside Practice Summary**

Number of responses: 115

| Experience            | Amount | Percentage |
|-----------------------|--------|------------|
| Very good             | 50     | 43.478%    |
| Good                  | 12     | 10.435%    |
| Neither good nor poor | 3      | 2.609%     |
| Poor                  | 7      | 6.087%     |
| Very poor             | 9      | 7.826%     |
| Do not know           | 34     | 29.565%    |

| Experience                          | Amount | Percentage |
|-------------------------------------|--------|------------|
| Very good & Good                    | 62     | 53.913%    |
| Very poor & Poor                    | 16     | 13.913%    |
| Neither good nor poor & Do not know | 37     | 32.174%    |