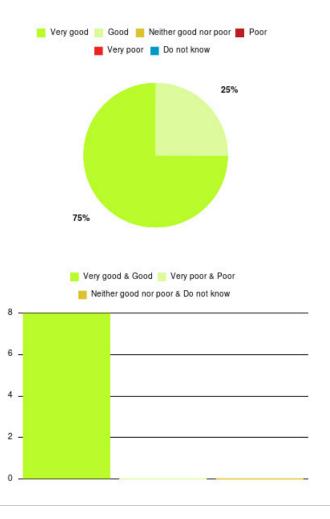

## Bridlington UTC Summary

| Experience            | Amount | Percentage |
|-----------------------|--------|------------|
| Very good             | 8      | 100.000%   |
| Good                  | 0      | 0.000%     |
| Neither good nor poor | 0      | 0.000%     |
| Poor                  | 0      | 0.000%     |
| Very poor             | 0      | 0.000%     |
| Do not know           | 0      | 0.000%     |

| 📒 Very good 📒 Good 📒 Neither good nor poor 📕 Poor |
|---------------------------------------------------|
| Very poor 📕 Do not know                           |
|                                                   |
|                                                   |
|                                                   |
|                                                   |
|                                                   |
| 100%                                              |
|                                                   |
|                                                   |
|                                                   |
|                                                   |
|                                                   |
|                                                   |
| 📒 Very good & Good 📒 Very poor & Poor             |
| Neither good nor poor & Do not know               |
| 8                                                 |
|                                                   |
| 6                                                 |
|                                                   |
|                                                   |
| 4 <mark></mark>                                   |
|                                                   |
| 2 -                                               |
|                                                   |
|                                                   |
| 0                                                 |

| Experience                          | Amount | Percentage |
|-------------------------------------|--------|------------|
| Very good & Good                    | 8      | 100.000%   |
| Very poor & Poor                    | 0      | 0.000%     |
| Neither good nor poor & Do not know | 0      | 0.000%     |