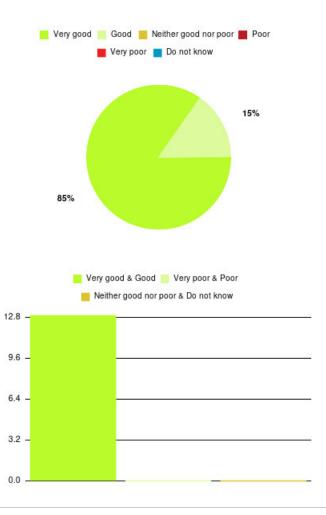

#### **Overall CHCP CIC Summary**

| Experience            | Amount | Percentage |
|-----------------------|--------|------------|
| Very good             | 3111   | 81.782%    |
| Good                  | 433    | 11.383%    |
| Neither good nor poor | 99     | 2.603%     |
| Poor                  | 42     | 1.104%     |
| Very poor             | 66     | 1.735%     |
| Do not know           | 53     | 1.393%     |

| Experience                          | Amount | Percentage |
|-------------------------------------|--------|------------|
| Very good & Good                    | 3544   | 93.165%    |
| Very poor & Poor                    | 108    | 2.839%     |
| Neither good nor poor & Do not know | 152    | 3.996%     |