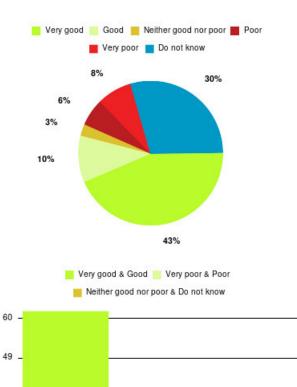

#### **GP** – **Riverside Practice Summary**

Number of responses: 115

| Experience            | Amount | Percentage |
|-----------------------|--------|------------|
| Very good             | 50     | 43.478%    |
| Good                  | 12     | 10.435%    |
| Neither good nor poor | 3      | 2.609%     |
| Poor                  | 7      | 6.087%     |
| Very poor             | 9      | 7.826%     |
| Do not know           | 34     | 29.565%    |

| Experience                          | Amount | Percentage |
|-------------------------------------|--------|------------|
| Very good & Good                    | 62     | 53.913%    |
| Very poor & Poor                    | 16     | 13.913%    |
| Neither good nor poor & Do not know | 37     | 32.174%    |

38 -

27 \_

16 -