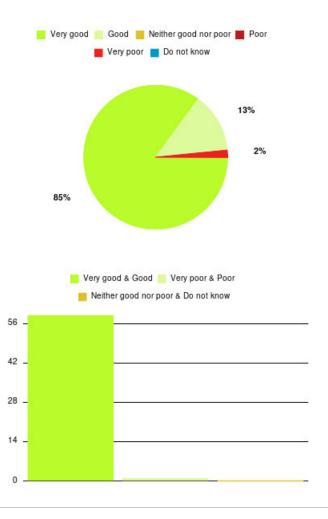

#### **GP** – **Riverside Practice Summary**

Number of responses: 115

| Experience            | Amount | Percentage |
|-----------------------|--------|------------|
| Very good             | 50     | 43.478%    |
| Good                  | 12     | 10.435%    |
| Neither good nor poor | 3      | 2.609%     |
| Poor                  | 7      | 6.087%     |
| Very poor             | 9      | 7.826%     |
| Do not know           | 34     | 29.565%    |

| Experience                          | Amount | Percentage |
|-------------------------------------|--------|------------|
| Very good & Good                    | 62     | 53.913%    |
| Very poor & Poor                    | 16     | 13.913%    |
| Neither good nor poor & Do not know | 37     | 32.174%    |