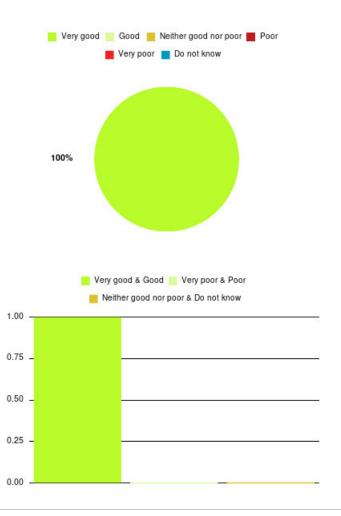

#### **Overall CHCP CIC Summary**

| Experience            | Amount | Percentage |
|-----------------------|--------|------------|
| Very good             | 3111   | 81.782%    |
| Good                  | 433    | 11.383%    |
| Neither good nor poor | 99     | 2.603%     |
| Poor                  | 42     | 1.104%     |
| Very poor             | 66     | 1.735%     |
| Do not know           | 53     | 1.393%     |

| Experience                          | Amount | Percentage |
|-------------------------------------|--------|------------|
| Very good & Good                    | 3544   | 93.165%    |
| Very poor & Poor                    | 108    | 2.839%     |
| Neither good nor poor & Do not know | 152    | 3.996%     |