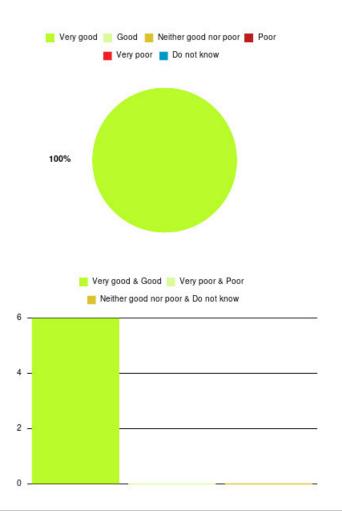

## Falls Team (East Riding) Summary

| Experience            | Amount | Percentage |
|-----------------------|--------|------------|
| Very good             | 3      | 100.000%   |
| Good                  | 0      | 0.000%     |
| Neither good nor poor | 0      | 0.000%     |
| Poor                  | 0      | 0.000%     |
| Very poor             | 0      | 0.000%     |
| Do not know           | 0      | 0.000%     |

| Experience                          | Amount | Percentage |
|-------------------------------------|--------|------------|
| Very good & Good                    | 3      | 100.000%   |
| Very poor & Poor                    | 0      | 0.000%     |
| Neither good nor poor & Do not know | 0      | 0.000%     |