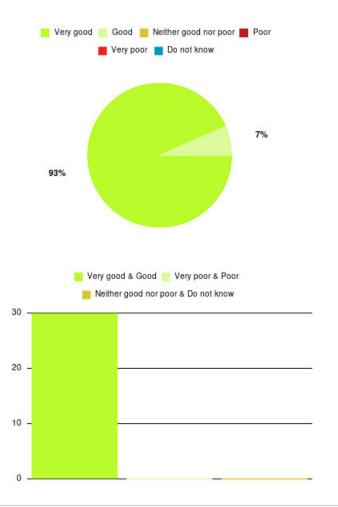

## Community Ward (ERCH) Summary

| Experience            | Amount | Percentage |
|-----------------------|--------|------------|
| Very good             | 6      | 66.667%    |
| Good                  | 2      | 22.222%    |
| Neither good nor poor | 0      | 0.000%     |
| Poor                  | 1      | 11.111%    |
| Very poor             | 0      | 0.000%     |
| Do not know           | 0      | 0.000%     |

| Experience                          | Amount | Percentage |
|-------------------------------------|--------|------------|
| Very good & Good                    | 8      | 88.889%    |
| Very poor & Poor                    | 1      | 11.111%    |
| Neither good nor poor & Do not know | 0      | 0.000%     |