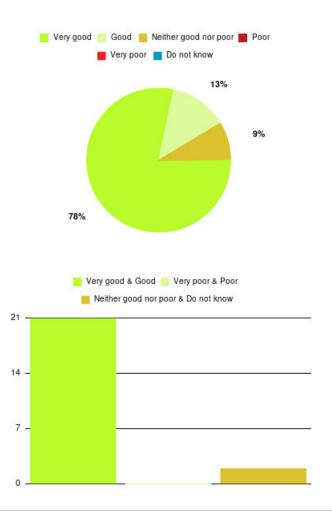

#### **Overall CHCP CIC Summary**

| Experience            | Amount | Percentage |
|-----------------------|--------|------------|
| Very good             | 3111   | 81.782%    |
| Good                  | 433    | 11.383%    |
| Neither good nor poor | 99     | 2.603%     |
| Poor                  | 42     | 1.104%     |
| Very poor             | 66     | 1.735%     |
| Do not know           | 53     | 1.393%     |

| Experience                          | Amount | Percentage |
|-------------------------------------|--------|------------|
| Very good & Good                    | 3544   | 93.165%    |
| Very poor & Poor                    | 108    | 2.839%     |
| Neither good nor poor & Do not know | 152    | 3.996%     |