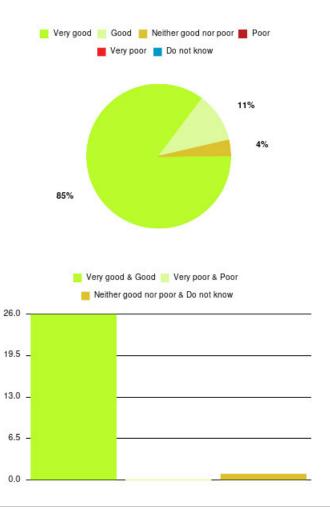

#### **GP** – **Riverside Practice Summary**

Number of responses: 115

| Experience            | Amount | Percentage |
|-----------------------|--------|------------|
| Very good             | 50     | 43.478%    |
| Good                  | 12     | 10.435%    |
| Neither good nor poor | 3      | 2.609%     |
| Poor                  | 7      | 6.087%     |
| Very poor             | 9      | 7.826%     |
| Do not know           | 34     | 29.565%    |

| Experience                          | Amount | Percentage |
|-------------------------------------|--------|------------|
| Very good & Good                    | 62     | 53.913%    |
| Very poor & Poor                    | 16     | 13.913%    |
| Neither good nor poor & Do not know | 37     | 32.174%    |