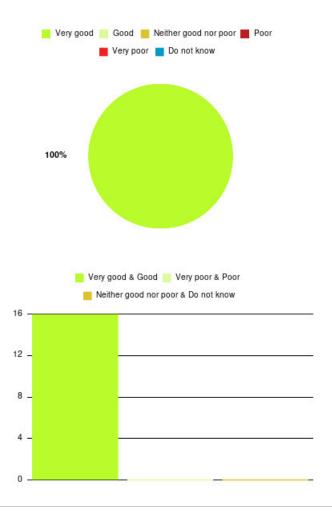

## Bee At Home Care Service Summary

| Experience            | Amount | Percentage |
|-----------------------|--------|------------|
| Very good             | 3      | 100.000%   |
| Good                  | 0      | 0.000%     |
| Neither good nor poor | 0      | 0.000%     |
| Poor                  | 0      | 0.000%     |
| Very poor             | 0      | 0.000%     |
| Do not know           | 0      | 0.000%     |

| Experience                          | Amount | Percentage |
|-------------------------------------|--------|------------|
| Very good & Good                    | 3      | 100.000%   |
| Very poor & Poor                    | 0      | 0.000%     |
| Neither good nor poor & Do not know | 0      | 0.000%     |