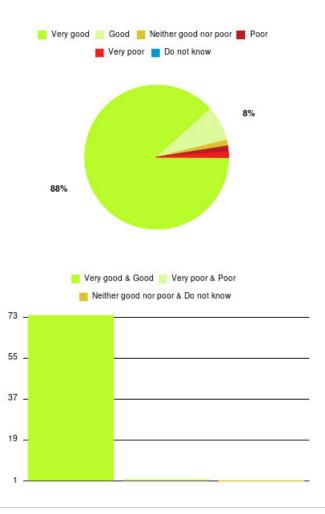

# **GP** – The Quays Summary

| Experience            | Amount | Percentage |
|-----------------------|--------|------------|
| Very good             | 245    | 76.563%    |
| Good                  | 32     | 10.000%    |
| Neither good nor poor | 12     | 3.750%     |
| Poor                  | 11     | 3.438%     |
| Very poor             | 20     | 6.250%     |
| Do not know           | 0      | 0.000%     |

| Experience                          | Amount | Percentage |
|-------------------------------------|--------|------------|
| Very good & Good                    | 277    | 86.563%    |
| Very poor & Poor                    | 31     | 9.688%     |
| Neither good nor poor & Do not know | 12     | 3.750%     |