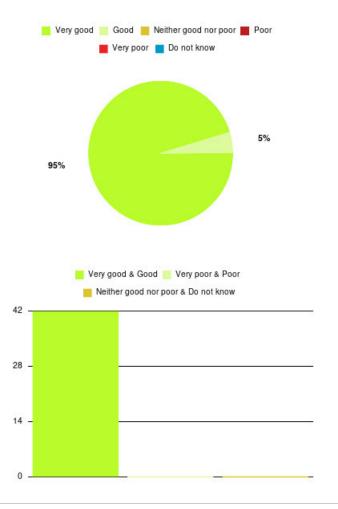

## **Deep Vein Thrombosis Summary**

| Experience            | Amount | Percentage |
|-----------------------|--------|------------|
| Very good             | 64     | 92.754%    |
| Good                  | 2      | 2.899%     |
| Neither good nor poor | 3      | 4.348%     |
| Poor                  | 0      | 0.000%     |
| Very poor             | 0      | 0.000%     |
| Do not know           | 0      | 0.000%     |

| Experience                          | Amount | Percentage |
|-------------------------------------|--------|------------|
| Very good & Good                    | 66     | 95.652%    |
| Very poor & Poor                    | 0      | 0.000%     |
| Neither good nor poor & Do not know | 3      | 4.348%     |