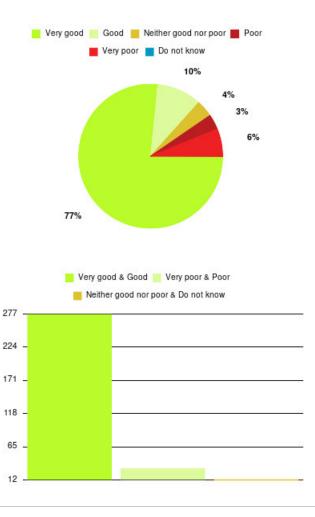

# **GP** – The Quays Summary

| Experience            | Amount | Percentage |
|-----------------------|--------|------------|
| Very good             | 245    | 76.563%    |
| Good                  | 32     | 10.000%    |
| Neither good nor poor | 12     | 3.750%     |
| Poor                  | 11     | 3.438%     |
| Very poor             | 20     | 6.250%     |
| Do not know           | 0      | 0.000%     |

| Experience                          | Amount | Percentage |
|-------------------------------------|--------|------------|
| Very good & Good                    | 277    | 86.563%    |
| Very poor & Poor                    | 31     | 9.688%     |
| Neither good nor poor & Do not know | 12     | 3.750%     |