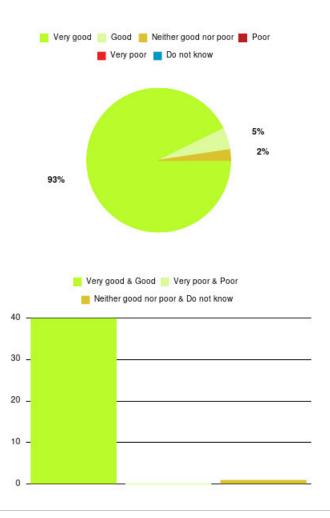

#### **Overall CHCP CIC Summary**

| Experience            | Amount | Percentage |
|-----------------------|--------|------------|
| Very good             | 3111   | 81.782%    |
| Good                  | 433    | 11.383%    |
| Neither good nor poor | 99     | 2.603%     |
| Poor                  | 42     | 1.104%     |
| Very poor             | 66     | 1.735%     |
| Do not know           | 53     | 1.393%     |

| Experience                          | Amount | Percentage |
|-------------------------------------|--------|------------|
| Very good & Good                    | 3544   | 93.165%    |
| Very poor & Poor                    | 108    | 2.839%     |
| Neither good nor poor & Do not know | 152    | 3.996%     |