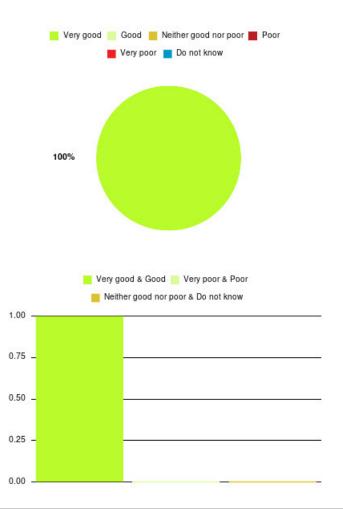

## Bee At Home Care Service Summary

| Experience            | Amount | Percentage |
|-----------------------|--------|------------|
| Very good             | 3      | 100.000%   |
| Good                  | 0      | 0.000%     |
| Neither good nor poor | 0      | 0.000%     |
| Poor                  | 0      | 0.000%     |
| Very poor             | 0      | 0.000%     |
| Do not know           | 0      | 0.000%     |

| Experience                          | Amount | Percentage |
|-------------------------------------|--------|------------|
| Very good & Good                    | 3      | 100.000%   |
| Very poor & Poor                    | 0      | 0.000%     |
| Neither good nor poor & Do not know | 0      | 0.000%     |