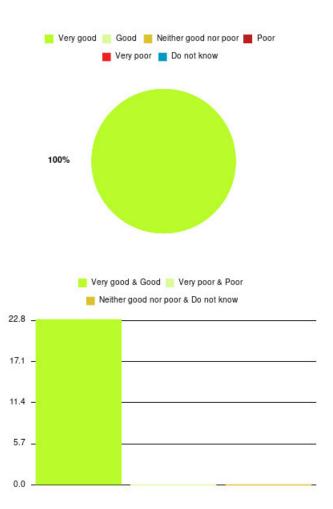

## Carers' Information and Support Service Summary

| Experience            | Amount | Percentage |
|-----------------------|--------|------------|
| Very good             | 17     | 100.000%   |
| Good                  | 0      | 0.000%     |
| Neither good nor poor | 0      | 0.000%     |
| Poor                  | 0      | 0.000%     |
| Very poor             | 0      | 0.000%     |
| Do not know           | 0      | 0.000%     |

| Experience                          | Amount | Percentage |
|-------------------------------------|--------|------------|
| Very good & Good                    | 17     | 100.000%   |
| Very poor & Poor                    | 0      | 0.000%     |
| Neither good nor poor & Do not know | 0      | 0.000%     |