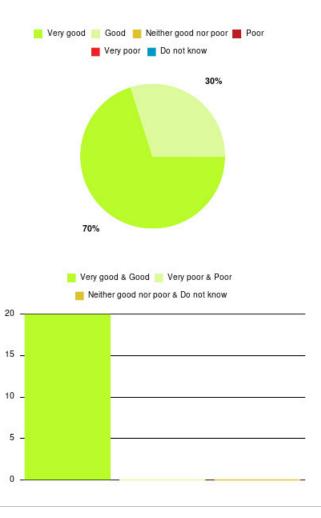

# Holy Name Summary

| Experience            | Amount | Percentage |
|-----------------------|--------|------------|
| Very good             | 14     | 70.000%    |
| Good                  | 6      | 30.000%    |
| Neither good nor poor | 0      | 0.000%     |
| Poor                  | 0      | 0.000%     |
| Very poor             | 0      | 0.000%     |
| Do not know           | 0      | 0.000%     |

| Experience                          | Amount | Percentage |
|-------------------------------------|--------|------------|
| Very good & Good                    | 20     | 100.000%   |
| Very poor & Poor                    | 0      | 0.000%     |
| Neither good nor poor & Do not know | 0      | 0.000%     |