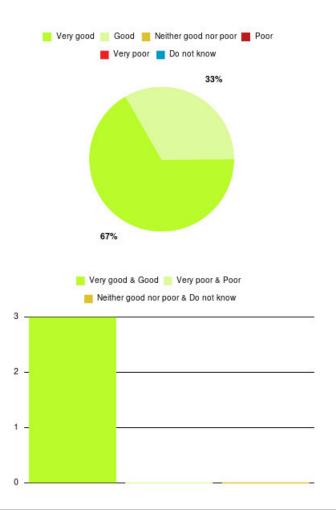

## Cardiac Rehab (East Riding) Summary

| Experience            | Amount | Percentage |
|-----------------------|--------|------------|
| Very good             | 1      | 50.000%    |
| Good                  | 1      | 50.000%    |
| Neither good nor poor | 0      | 0.000%     |
| Poor                  | 0      | 0.000%     |
| Very poor             | 0      | 0.000%     |
| Do not know           | 0      | 0.000%     |

| Experience                          | Amount | Percentage |
|-------------------------------------|--------|------------|
| Very good & Good                    | 2      | 100.000%   |
| Very poor & Poor                    | 0      | 0.000%     |
| Neither good nor poor & Do not know | 0      | 0.000%     |