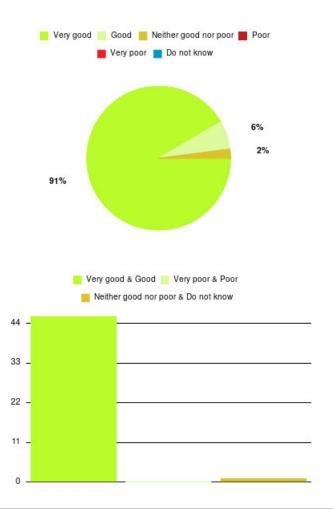

### **HRI UTC Summary**

| Experience            | Amount | Percentage |
|-----------------------|--------|------------|
| Very good             | 76     | 93.827%    |
| Good                  | 5      | 6.173%     |
| Neither good nor poor | 0      | 0.000%     |
| Poor                  | 0      | 0.000%     |
| Very poor             | 0      | 0.000%     |
| Do not know           | 0      | 0.000%     |

| Experience                          | Amount | Percentage |
|-------------------------------------|--------|------------|
| Very good & Good                    | 81     | 100.000%   |
| Very poor & Poor                    | 0      | 0.000%     |
| Neither good nor poor & Do not know | 0      | 0.000%     |