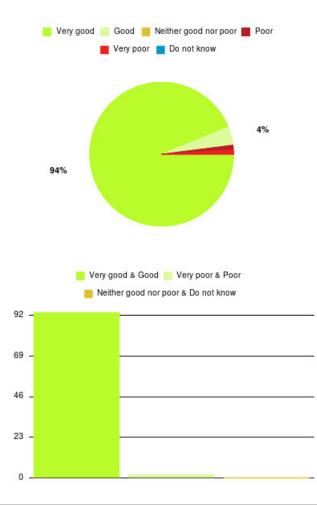

# **Beverley UTC Summary**

| Experience            | Amount | Percentage |
|-----------------------|--------|------------|
| Very good             | 22     | 84.615%    |
| Good                  | 3      | 11.538%    |
| Neither good nor poor | 0      | 0.000%     |
| Poor                  | 1      | 3.846%     |
| Very poor             | 0      | 0.000%     |
| Do not know           | 0      | 0.000%     |

| Experience                          | Amount | Percentage |
|-------------------------------------|--------|------------|
| Very good & Good                    | 25     | 96.154%    |
| Very poor & Poor                    | 1      | 3.846%     |
| Neither good nor poor & Do not know | 0      | 0.000%     |