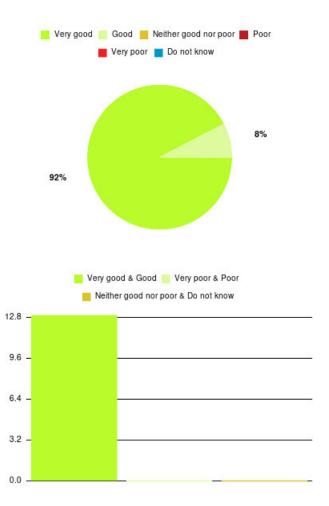

## **Dietetics (East Riding) Summary**

| Experience            | Amount | Percentage |
|-----------------------|--------|------------|
| Very good             | 42     | 82.353%    |
| Good                  | 6      | 11.765%    |
| Neither good nor poor | 3      | 5.882%     |
| Poor                  | 0      | 0.000%     |
| Very poor             | 0      | 0.000%     |
| Do not know           | 0      | 0.000%     |

| Experience                          | Amount | Percentage |
|-------------------------------------|--------|------------|
| Very good & Good                    | 48     | 94.118%    |
| Very poor & Poor                    | 0      | 0.000%     |
| Neither good nor poor & Do not know | 3      | 5.882%     |