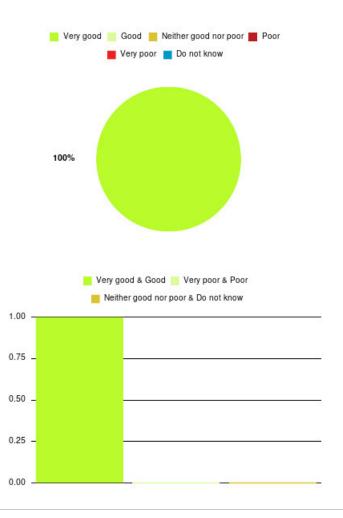

# **Anticoagulation Summary**

| Experience            | Amount | Percentage |
|-----------------------|--------|------------|
| Very good             | 2      | 100.000%   |
| Good                  | 0      | 0.000%     |
| Neither good nor poor | 0      | 0.000%     |
| Poor                  | 0      | 0.000%     |
| Very poor             | 0      | 0.000%     |
| Do not know           | 0      | 0.000%     |

| Experience                          | Amount | Percentage |
|-------------------------------------|--------|------------|
| Very good & Good                    | 2      | 100.000%   |
| Very poor & Poor                    | 0      | 0.000%     |
| Neither good nor poor & Do not know | 0      | 0.000%     |