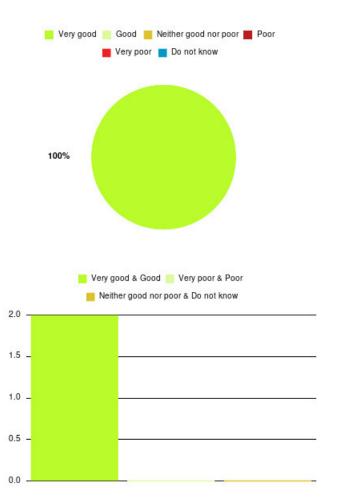

# **Anticoagulation Summary**

| Experience            | Amount | Percentage |
|-----------------------|--------|------------|
| Very good             | 2      | 100.000%   |
| Good                  | 0      | 0.000%     |
| Neither good nor poor | 0      | 0.000%     |
| Poor                  | 0      | 0.000%     |
| Very poor             | 0      | 0.000%     |
| Do not know           | 0      | 0.000%     |

| Experience                          | Amount | Percentage |
|-------------------------------------|--------|------------|
| Very good & Good                    | 2      | 100.000%   |
| Very poor & Poor                    | 0      | 0.000%     |
| Neither good nor poor & Do not know | 0      | 0.000%     |