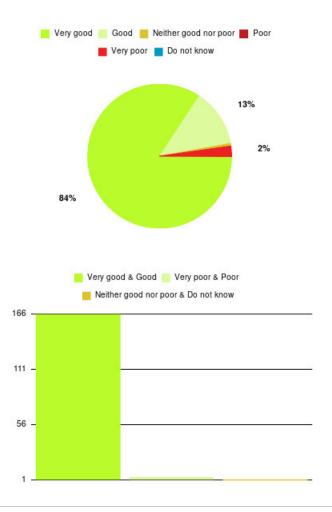

# **GP** – The Quays Summary

| Experience            | Amount | Percentage |
|-----------------------|--------|------------|
| Very good             | 245    | 76.563%    |
| Good                  | 32     | 10.000%    |
| Neither good nor poor | 12     | 3.750%     |
| Poor                  | 11     | 3.438%     |
| Very poor             | 20     | 6.250%     |
| Do not know           | 0      | 0.000%     |

| Experience                          | Amount | Percentage |
|-------------------------------------|--------|------------|
| Very good & Good                    | 277    | 86.563%    |
| Very poor & Poor                    | 31     | 9.688%     |
| Neither good nor poor & Do not know | 12     | 3.750%     |