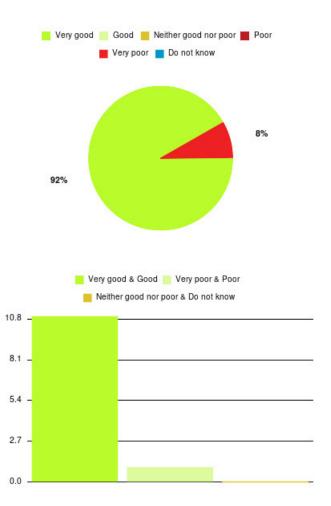

## **Deep Vein Thrombosis Summary**

| Experience            | Amount | Percentage |
|-----------------------|--------|------------|
| Very good             | 64     | 92.754%    |
| Good                  | 2      | 2.899%     |
| Neither good nor poor | 3      | 4.348%     |
| Poor                  | 0      | 0.000%     |
| Very poor             | 0      | 0.000%     |
| Do not know           | 0      | 0.000%     |

| Experience                          | Amount | Percentage |
|-------------------------------------|--------|------------|
| Very good & Good                    | 66     | 95.652%    |
| Very poor & Poor                    | 0      | 0.000%     |
| Neither good nor poor & Do not know | 3      | 4.348%     |