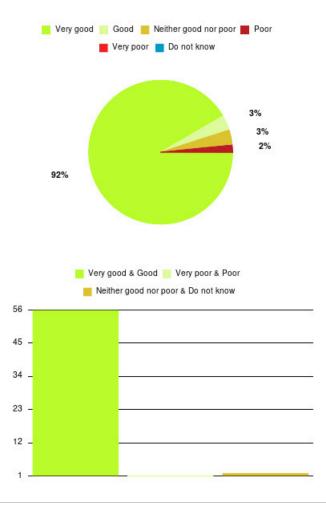

## **Dental - Highlands CDS Summary**

| Experience            | Amount | Percentage |
|-----------------------|--------|------------|
| Very good             | 54     | 93.103%    |
| Good                  | 4      | 6.897%     |
| Neither good nor poor | 0      | 0.000%     |
| Poor                  | 0      | 0.000%     |
| Very poor             | 0      | 0.000%     |
| Do not know           | 0      | 0.000%     |

| Experience                          | Amount | Percentage |
|-------------------------------------|--------|------------|
| Very good & Good                    | 58     | 100.000%   |
| Very poor & Poor                    | 0      | 0.000%     |
| Neither good nor poor & Do not know | 0      | 0.000%     |