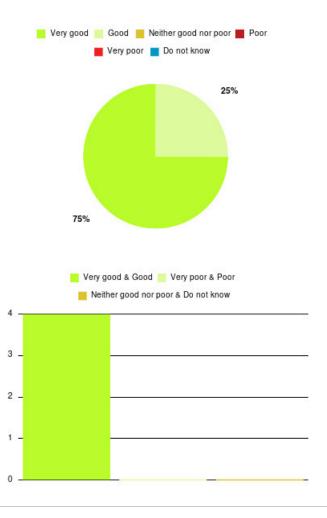

# **Beverley UTC Summary**

| Experience            | Amount | Percentage |
|-----------------------|--------|------------|
| Very good             | 22     | 84.615%    |
| Good                  | 3      | 11.538%    |
| Neither good nor poor | 0      | 0.000%     |
| Poor                  | 1      | 3.846%     |
| Very poor             | 0      | 0.000%     |
| Do not know           | 0      | 0.000%     |

| Experience                          | Amount | Percentage |
|-------------------------------------|--------|------------|
| Very good & Good                    | 25     | 96.154%    |
| Very poor & Poor                    | 1      | 3.846%     |
| Neither good nor poor & Do not know | 0      | 0.000%     |