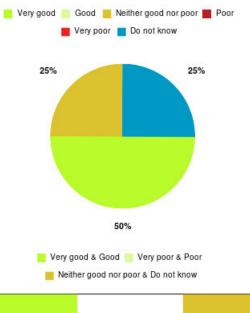

## **EMPOWER Summary**

| Experience            | Amount | Percentage |
|-----------------------|--------|------------|
| Very good             | 0      | 0.000%     |
| Good                  | 3      | 75.000%    |
| Neither good nor poor | 1      | 25.000%    |
| Poor                  | 0      | 0.000%     |
| Very poor             | 0      | 0.000%     |
| Do not know           | 0      | 0.000%     |

| Experience                          | Amount | Percentage |
|-------------------------------------|--------|------------|
| Very good & Good                    | 3      | 75.000%    |
| Very poor & Poor                    | 0      | 0.000%     |
| Neither good nor poor & Do not know | 1      | 25.000%    |