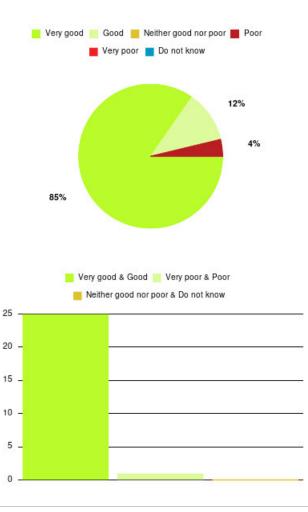

# **Beverley UTC Summary**

| Experience            | Amount | Percentage |
|-----------------------|--------|------------|
| Very good             | 22     | 84.615%    |
| Good                  | 3      | 11.538%    |
| Neither good nor poor | 0      | 0.000%     |
| Poor                  | 1      | 3.846%     |
| Very poor             | 0      | 0.000%     |
| Do not know           | 0      | 0.000%     |

| Experience                          | Amount | Percentage |
|-------------------------------------|--------|------------|
| Very good & Good                    | 25     | 96.154%    |
| Very poor & Poor                    | 1      | 3.846%     |
| Neither good nor poor & Do not know | 0      | 0.000%     |