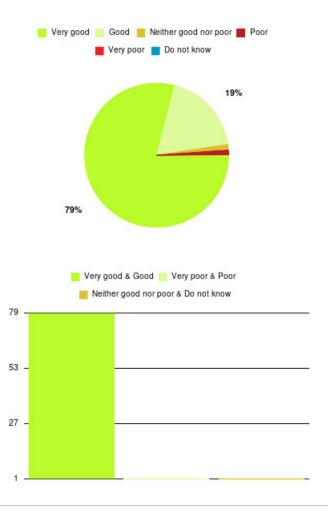

#### **GP** – **Riverside Practice Summary**

Number of responses: 115

| Experience            | Amount | Percentage |
|-----------------------|--------|------------|
| Very good             | 50     | 43.478%    |
| Good                  | 12     | 10.435%    |
| Neither good nor poor | 3      | 2.609%     |
| Poor                  | 7      | 6.087%     |
| Very poor             | 9      | 7.826%     |
| Do not know           | 34     | 29.565%    |

| Experience                          | Amount | Percentage |
|-------------------------------------|--------|------------|
| Very good & Good                    | 62     | 53.913%    |
| Very poor & Poor                    | 16     | 13.913%    |
| Neither good nor poor & Do not know | 37     | 32.174%    |