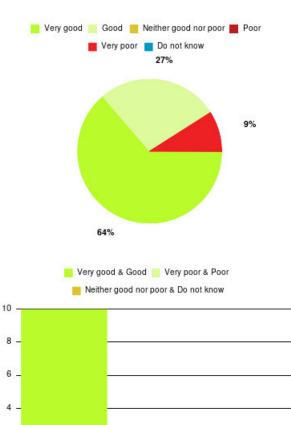

### Hull Urgent Care Summary

| Experience            | Amount | Percentage |
|-----------------------|--------|------------|
| Very good             | 23     | 29.114%    |
| Good                  | 28     | 35.443%    |
| Neither good nor poor | 19     | 24.051%    |
| Poor                  | 1      | 1.266%     |
| Very poor             | 5      | 6.329%     |
| Do not know           | 3      | 3.797%     |

| Experience                          | Amount | Percentage |
|-------------------------------------|--------|------------|
| Very good & Good                    | 51     | 64.557%    |
| Very poor & Poor                    | 6      | 7.595%     |
| Neither good nor poor & Do not know | 22     | 27.848%    |