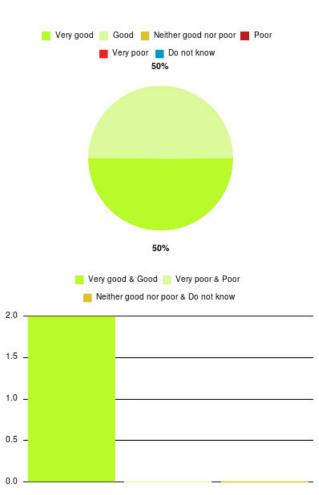

#### **Overall CHCP CIC Summary**

| Experience            | Amount | Percentage |
|-----------------------|--------|------------|
| Very good             | 3111   | 81.782%    |
| Good                  | 433    | 11.383%    |
| Neither good nor poor | 99     | 2.603%     |
| Poor                  | 42     | 1.104%     |
| Very poor             | 66     | 1.735%     |
| Do not know           | 53     | 1.393%     |

| Experience                          | Amount | Percentage |
|-------------------------------------|--------|------------|
| Very good & Good                    | 3544   | 93.165%    |
| Very poor & Poor                    | 108    | 2.839%     |
| Neither good nor poor & Do not know | 152    | 3.996%     |