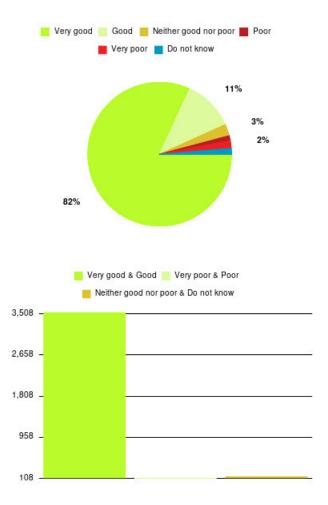

#### **Overall CHCP CIC Summary**

| Experience            | Amount | Percentage |
|-----------------------|--------|------------|
| Very good             | 3111   | 81.782%    |
| Good                  | 433    | 11.383%    |
| Neither good nor poor | 99     | 2.603%     |
| Poor                  | 42     | 1.104%     |
| Very poor             | 66     | 1.735%     |
| Do not know           | 53     | 1.393%     |

| Experience                          | Amount | Percentage |
|-------------------------------------|--------|------------|
| Very good & Good                    | 3544   | 93.165%    |
| Very poor & Poor                    | 108    | 2.839%     |
| Neither good nor poor & Do not know | 152    | 3.996%     |