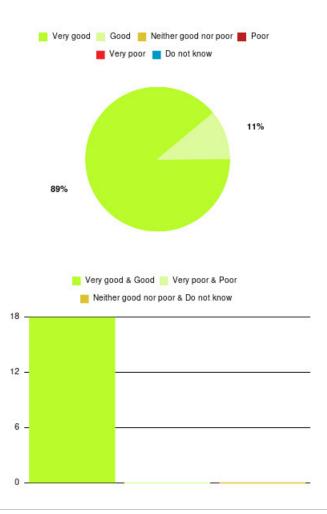

## Care Co-ordination Hub (247111) Summary

| Experience            | Amount | Percentage |
|-----------------------|--------|------------|
| Very good             | 18     | 90.000%    |
| Good                  | 2      | 10.000%    |
| Neither good nor poor | 0      | 0.000%     |
| Poor                  | 0      | 0.000%     |
| Very poor             | 0      | 0.000%     |
| Do not know           | 0      | 0.000%     |

|      | Very good | Good 📒 N     | either good nor p | oor 📕 Poor |
|------|-----------|--------------|-------------------|------------|
|      | -         | Very poor    | Do not know       |            |
|      | 90%       |              |                   | 10%        |
|      |           |              |                   |            |
|      | 📒 Very g  | ood & Good   | Very poor &       | Poor       |
|      | Neit      | her good nor | poor & Do not kr  | now        |
| 20 - |           |              |                   |            |
| 15 - |           |              |                   |            |
| 10 - |           |              |                   |            |
| 5 -  |           |              |                   |            |
| 0    |           |              |                   |            |

| Experience                          | Amount | Percentage |
|-------------------------------------|--------|------------|
| Very good & Good                    | 20     | 100.000%   |
| Very poor & Poor                    | 0      | 0.000%     |
| Neither good nor poor & Do not know | 0      | 0.000%     |