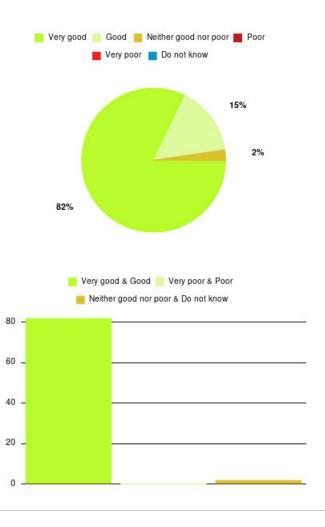

## Health Trainers (inc Social Prescribing) SH Summary

| Experience            | Amount | Percentage |
|-----------------------|--------|------------|
| Very good             | 46     | 95.833%    |
| Good                  | 1      | 2.083%     |
| Neither good nor poor | 1      | 2.083%     |
| Poor                  | 0      | 0.000%     |
| Very poor             | 0      | 0.000%     |
| Do not know           | 0      | 0.000%     |

|       | Very good | Good 📕 Neith     | her good nor poor | Poor      |
|-------|-----------|------------------|-------------------|-----------|
|       | -         | Very poor 📒 I    | Do not know       |           |
|       |           |                  |                   |           |
|       |           |                  |                   |           |
|       |           |                  |                   |           |
|       |           |                  |                   |           |
|       |           |                  |                   | 2%        |
|       |           |                  |                   | 2%        |
|       | 96%       |                  |                   |           |
|       |           |                  |                   |           |
|       |           |                  |                   |           |
|       |           |                  |                   |           |
|       |           |                  |                   |           |
|       |           |                  |                   |           |
|       |           |                  | Very poor & Poor  |           |
|       | Nei       | ther good nor po | or & Do not know  |           |
| 44 -  |           |                  |                   | 10        |
| - 200 |           |                  |                   |           |
|       |           |                  |                   |           |
| 33 _  |           |                  |                   |           |
|       |           |                  |                   |           |
| 22 -  |           |                  |                   | <u>85</u> |
|       |           |                  |                   |           |
| 11 _  |           |                  |                   |           |
|       |           |                  |                   |           |
| 0     |           |                  |                   |           |
| 1000  |           |                  |                   |           |

| Experience                          | Amount | Percentage |
|-------------------------------------|--------|------------|
| Very good & Good                    | 47     | 97.917%    |
| Very poor & Poor                    | 0      | 0.000%     |
| Neither good nor poor & Do not know | 1      | 2.083%     |