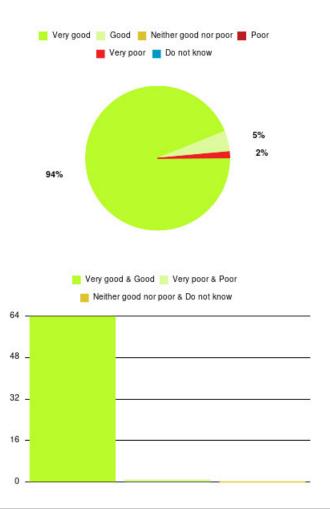

## **Deep Vein Thrombosis Summary**

| Experience            | Amount | Percentage |
|-----------------------|--------|------------|
| Very good             | 64     | 92.754%    |
| Good                  | 2      | 2.899%     |
| Neither good nor poor | 3      | 4.348%     |
| Poor                  | 0      | 0.000%     |
| Very poor             | 0      | 0.000%     |
| Do not know           | 0      | 0.000%     |

| Experience                          | Amount | Percentage |
|-------------------------------------|--------|------------|
| Very good & Good                    | 66     | 95.652%    |
| Very poor & Poor                    | 0      | 0.000%     |
| Neither good nor poor & Do not know | 3      | 4.348%     |