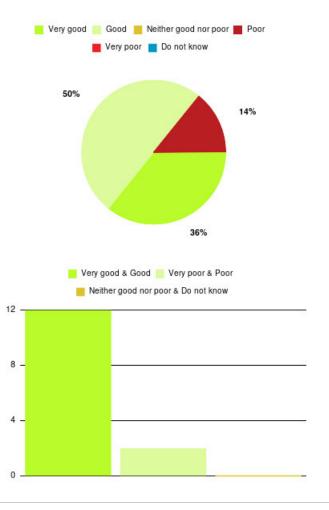

## Falls Team (Hull) Summary

| Experience            | Amount | Percentage |
|-----------------------|--------|------------|
| Very good             | 3      | 75.000%    |
| Good                  | 1      | 25.000%    |
| Neither good nor poor | 0      | 0.000%     |
| Poor                  | 0      | 0.000%     |
| Very poor             | 0      | 0.000%     |
| Do not know           | 0      | 0.000%     |

| Experience                          | Amount | Percentage |
|-------------------------------------|--------|------------|
| Very good & Good                    | 4      | 100.000%   |
| Very poor & Poor                    | 0      | 0.000%     |
| Neither good nor poor & Do not know | 0      | 0.000%     |