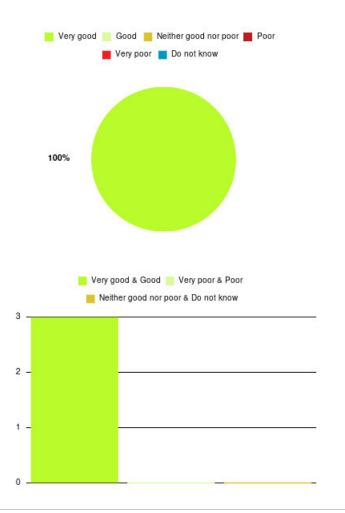

# **Bridlington ICC Summary**

| Experience            | Amount | Percentage |
|-----------------------|--------|------------|
| Very good             | 3      | 100.000%   |
| Good                  | 0      | 0.000%     |
| Neither good nor poor | 0      | 0.000%     |
| Poor                  | 0      | 0.000%     |
| Very poor             | 0      | 0.000%     |
| Do not know           | 0      | 0.000%     |

| Experience                          | Amount | Percentage |
|-------------------------------------|--------|------------|
| Very good & Good                    | 3      | 100.000%   |
| Very poor & Poor                    | 0      | 0.000%     |
| Neither good nor poor & Do not know | 0      | 0.000%     |