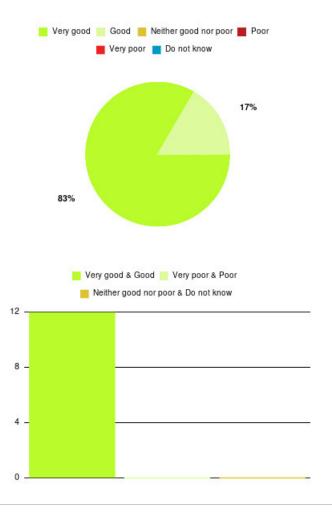

# **Eating Disorders Summary**

| Experience            | Amount | Percentage |
|-----------------------|--------|------------|
| Very good             | 10     | 83.333%    |
| Good                  | 2      | 16.667%    |
| Neither good nor poor | 0      | 0.000%     |
| Poor                  | 0      | 0.000%     |
| Very poor             | 0      | 0.000%     |
| Do not know           | 0      | 0.000%     |

| Experience                          | Amount | Percentage |
|-------------------------------------|--------|------------|
| Very good & Good                    | 12     | 100.000%   |
| Very poor & Poor                    | 0      | 0.000%     |
| Neither good nor poor & Do not know | 0      | 0.000%     |