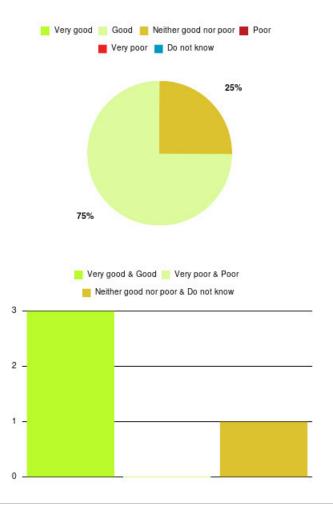

#### Alderson House Summary

# **Anticoagulation Summary**

| Experience            | Amount | Percentage |
|-----------------------|--------|------------|
| Very good             | 2      | 100.000%   |
| Good                  | 0      | 0.000%     |
| Neither good nor poor | 0      | 0.000%     |
| Poor                  | 0      | 0.000%     |
| Very poor             | 0      | 0.000%     |
| Do not know           | 0      | 0.000%     |

| Experience                          | Amount | Percentage |
|-------------------------------------|--------|------------|
| Very good & Good                    | 2      | 100.000%   |
| Very poor & Poor                    | 0      | 0.000%     |
| Neither good nor poor & Do not know | 0      | 0.000%     |