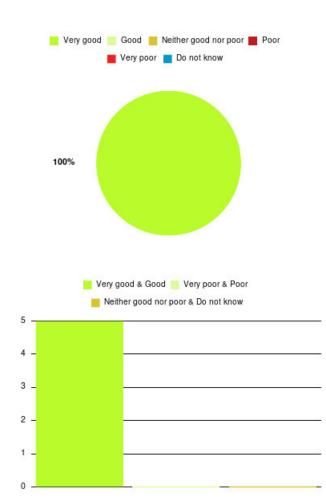

## Bee At Home Care Service Summary

| Experience            | Amount | Percentage |
|-----------------------|--------|------------|
| Very good             | 3      | 100.000%   |
| Good                  | 0      | 0.000%     |
| Neither good nor poor | 0      | 0.000%     |
| Poor                  | 0      | 0.000%     |
| Very poor             | 0      | 0.000%     |
| Do not know           | 0      | 0.000%     |

| Experience                          | Amount | Percentage |
|-------------------------------------|--------|------------|
| Very good & Good                    | 3      | 100.000%   |
| Very poor & Poor                    | 0      | 0.000%     |
| Neither good nor poor & Do not know | 0      | 0.000%     |