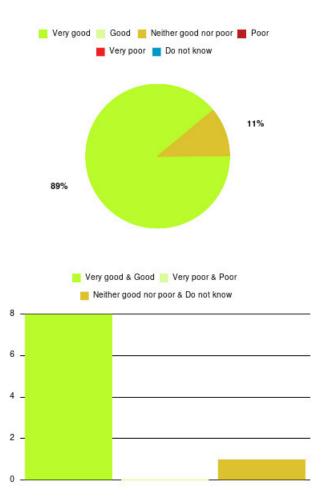

## Bladder and Bowel (East Riding) Summary

Number of responses: 69

| Experience            | Amount | Percentage |
|-----------------------|--------|------------|
| Very good             | 57     | 82.609%    |
| Good                  | 9      | 13.043%    |
| Neither good nor poor | 2      | 2.899%     |
| Poor                  | 1      | 1.449%     |
| Very poor             | 0      | 0.000%     |
| Do not know           | 0      | 0.000%     |

| Experience                          | Amount | Percentage |
|-------------------------------------|--------|------------|
| Very good & Good                    | 66     | 95.652%    |
| Very poor & Poor                    | 1      | 1.449%     |
| Neither good nor poor & Do not know | 2      | 2.899%     |