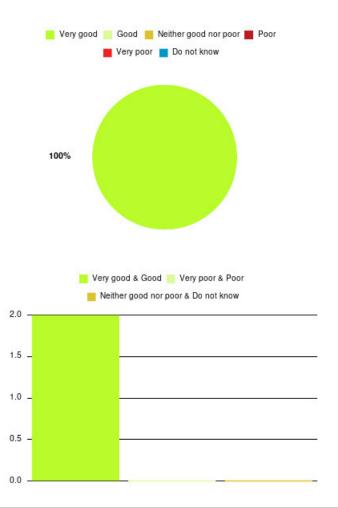

#### **Overall CHCP CIC Summary**

| Experience            | Amount | Percentage |
|-----------------------|--------|------------|
| Very good             | 3111   | 81.782%    |
| Good                  | 433    | 11.383%    |
| Neither good nor poor | 99     | 2.603%     |
| Poor                  | 42     | 1.104%     |
| Very poor             | 66     | 1.735%     |
| Do not know           | 53     | 1.393%     |

| Experience                          | Amount | Percentage |
|-------------------------------------|--------|------------|
| Very good & Good                    | 3544   | 93.165%    |
| Very poor & Poor                    | 108    | 2.839%     |
| Neither good nor poor & Do not know | 152    | 3.996%     |