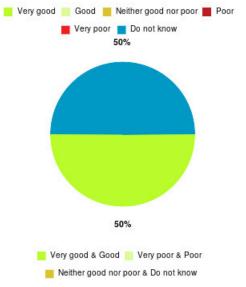

## Cardiac Rehab (East Riding) Summary

| Experience            | Amount | Percentage |
|-----------------------|--------|------------|
| Very good             | 1      | 50.000%    |
| Good                  | 1      | 50.000%    |
| Neither good nor poor | 0      | 0.000%     |
| Poor                  | 0      | 0.000%     |
| Very poor             | 0      | 0.000%     |
| Do not know           | 0      | 0.000%     |

| Experience                          | Amount | Percentage |
|-------------------------------------|--------|------------|
| Very good & Good                    | 2      | 100.000%   |
| Very poor & Poor                    | 0      | 0.000%     |
| Neither good nor poor & Do not know | 0      | 0.000%     |