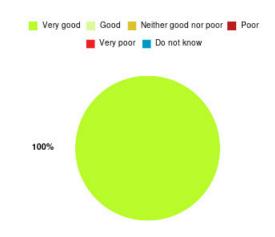

# **Anticoagulation Summary**

| Experience            | Amount | Percentage |
|-----------------------|--------|------------|
| Very good             | 11     | 100.000%   |
| Good                  | 0      | 0.000%     |
| Neither good nor poor | 0      | 0.000%     |
| Poor                  | 0      | 0.000%     |
| Very poor             | 0      | 0.000%     |
| Do not know           | 0      | 0.000%     |