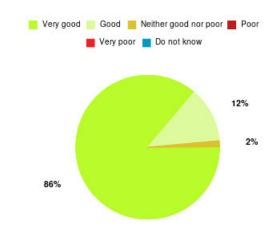

#### **CHPL - Southcoates/Marfleet Summary**

| Experience            | Amount | Percentage |
|-----------------------|--------|------------|
| Very good             | 548    | 55.242%    |
| Good                  | 278    | 28.024%    |
| Neither good nor poor | 62     | 6.250%     |
| Poor                  | 30     | 3.024%     |
| Very poor             | 60     | 6.048%     |
| Do not know           | 14     | 1.411%     |