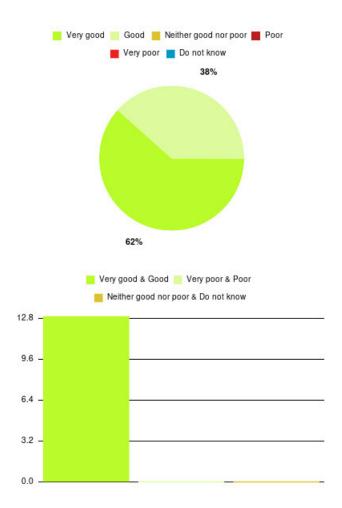

#### **Bee At Home Care Service Summary**

| Experience            | Amount | Percentage |
|-----------------------|--------|------------|
| Very good             | 1      | 100.000%   |
| Good                  | 0      | 0.000%     |
| Neither good nor poor | 0      | 0.000%     |
| Poor                  | 0      | 0.000%     |
| Very poor             | 0      | 0.000%     |
| Do not know           | 0      | 0.000%     |

| Experience                          | Amount | Percentage |
|-------------------------------------|--------|------------|
| Very good & Good                    | 1      | 100.000%   |
| Very poor & Poor                    | 0      | 0.000%     |
| Neither good nor poor & Do not know | 0      | 0.000%     |