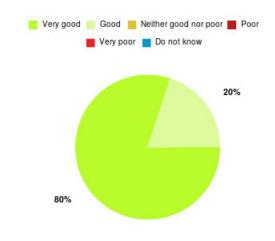

#### **CHPL - Southcoates/Marfleet Summary**

| Experience            | Amount | Percentage |
|-----------------------|--------|------------|
| Very good             | 548    | 55.242%    |
| Good                  | 278    | 28.024%    |
| Neither good nor poor | 62     | 6.250%     |
| Poor                  | 30     | 3.024%     |
| Very poor             | 60     | 6.048%     |
| Do not know           | 14     | 1.411%     |