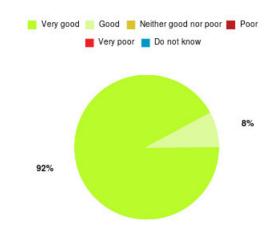

#### **Overall CHCP CIC Summary**

| Experience            | Amount | Percentage |
|-----------------------|--------|------------|
| Very good             | 4276   | 81.262%    |
| Good                  | 658    | 12.505%    |
| Neither good nor poor | 139    | 2.642%     |
| Poor                  | 56     | 1.064%     |
| Very poor             | 115    | 2.185%     |
| Do not know           | 18     | 0.342%     |