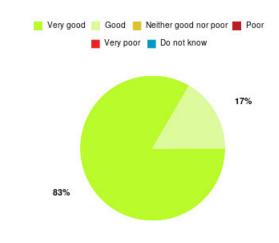

# **Beverley UTC Summary**

| Experience            | Amount | Percentage |
|-----------------------|--------|------------|
| Very good             | 8      | 88.889%    |
| Good                  | 1      | 11.111%    |
| Neither good nor poor | 0      | 0.000%     |
| Poor                  | 0      | 0.000%     |
| Very poor             | 0      | 0.000%     |
| Do not know           | 0      | 0.000%     |