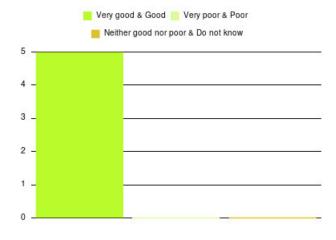

| Experience                          | Amount | Percentage |
|-------------------------------------|--------|------------|
| Very good & Good                    | 11     | 100.000%   |
| Very poor & Poor                    | 0      | 0.000%     |
| Neither good nor poor & Do not know | 0      | 0.000%     |