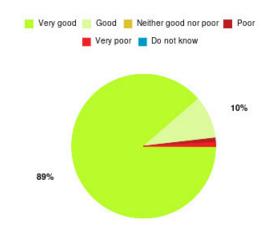

### **Bridlington UTC Summary**

| Experience            | Amount | Percentage |
|-----------------------|--------|------------|
| Very good             | 6      | 66.667%    |
| Good                  | 1      | 11.111%    |
| Neither good nor poor | 0      | 0.000%     |
| Poor                  | 0      | 0.000%     |
| Very poor             | 2      | 22.222%    |
| Do not know           | 0      | 0.000%     |

| Experience                          | Amount | Percentage |
|-------------------------------------|--------|------------|
| Very good & Good                    | 7      | 77.778%    |
| Very poor & Poor                    | 2      | 22.222%    |
| Neither good nor poor & Do not know | 0      | 0.000%     |