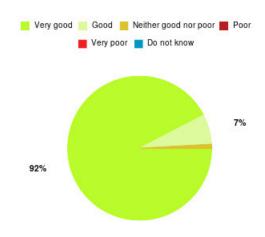

# **Anticoagulation Summary**

| Experience            | Amount | Percentage |
|-----------------------|--------|------------|
| Very good             | 11     | 100.000%   |
| Good                  | 0      | 0.000%     |
| Neither good nor poor | 0      | 0.000%     |
| Poor                  | 0      | 0.000%     |
| Very poor             | 0      | 0.000%     |
| Do not know           | 0      | 0.000%     |

| Experience                          | Amount | Percentage |
|-------------------------------------|--------|------------|
| Very good & Good                    | 11     | 100.000%   |
| Very poor & Poor                    | 0      | 0.000%     |
| Neither good nor poor & Do not know | 0      | 0.000%     |