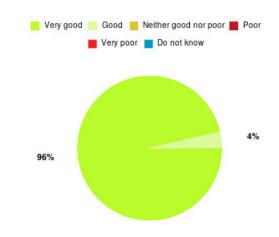

# **Anticoagulation Summary**

| Experience            | Amount | Percentage |
|-----------------------|--------|------------|
| Very good             | 11     | 100.000%   |
| Good                  | 0      | 0.000%     |
| Neither good nor poor | 0      | 0.000%     |
| Poor                  | 0      | 0.000%     |
| Very poor             | 0      | 0.000%     |
| Do not know           | 0      | 0.000%     |