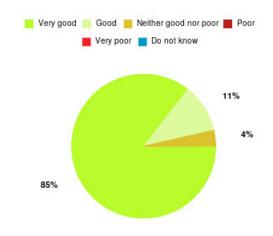

#### **Overall CHCP CIC Summary**

| Experience            | Amount | Percentage |
|-----------------------|--------|------------|
| Very good             | 4276   | 81.262%    |
| Good                  | 658    | 12.505%    |
| Neither good nor poor | 139    | 2.642%     |
| Poor                  | 56     | 1.064%     |
| Very poor             | 115    | 2.185%     |
| Do not know           | 18     | 0.342%     |