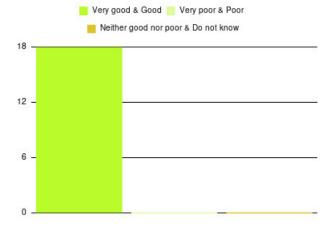

| Experience                          | Amount | Percentage |
|-------------------------------------|--------|------------|
| Very good & Good                    | 14     | 100.000%   |
| Very poor & Poor                    | 0      | 0.000%     |
| Neither good nor poor & Do not know | 0      | 0.000%     |