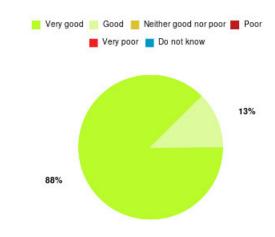

# **Beverley UTC Summary**

| Experience            | Amount | Percentage |
|-----------------------|--------|------------|
| Very good             | 8      | 88.889%    |
| Good                  | 1      | 11.111%    |
| Neither good nor poor | 0      | 0.000%     |
| Poor                  | 0      | 0.000%     |
| Very poor             | 0      | 0.000%     |
| Do not know           | 0      | 0.000%     |

| Experience                          | Amount | Percentage |
|-------------------------------------|--------|------------|
| Very good & Good                    | 9      | 100.000%   |
| Very poor & Poor                    | 0      | 0.000%     |
| Neither good nor poor & Do not know | 0      | 0.000%     |