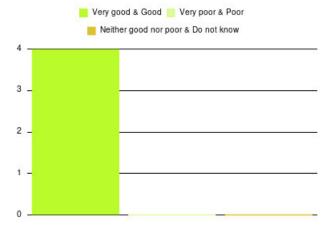

| Experience                          | Amount | Percentage |
|-------------------------------------|--------|------------|
| Very good & Good                    | 11     | 100.000%   |
| Very poor & Poor                    | 0      | 0.000%     |
| Neither good nor poor & Do not know | 0      | 0.000%     |