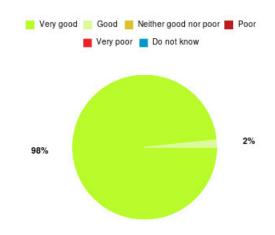

#### **Overall CHCP CIC Summary**

| Experience            | Amount | Percentage |
|-----------------------|--------|------------|
| Very good             | 4276   | 81.262%    |
| Good                  | 658    | 12.505%    |
| Neither good nor poor | 139    | 2.642%     |
| Poor                  | 56     | 1.064%     |
| Very poor             | 115    | 2.185%     |
| Do not know           | 18     | 0.342%     |

| Experience                          | Amount | Percentage |
|-------------------------------------|--------|------------|
| Very good & Good                    | 4934   | 93.767%    |
| Very poor & Poor                    | 171    | 3.250%     |
| Neither good nor poor & Do not know | 157    | 2.984%     |