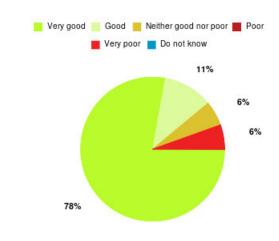

#### **Overall CHCP CIC Summary**

| Experience            | Amount | Percentage |
|-----------------------|--------|------------|
| Very good             | 4276   | 81.262%    |
| Good                  | 658    | 12.505%    |
| Neither good nor poor | 139    | 2.642%     |
| Poor                  | 56     | 1.064%     |
| Very poor             | 115    | 2.185%     |
| Do not know           | 18     | 0.342%     |