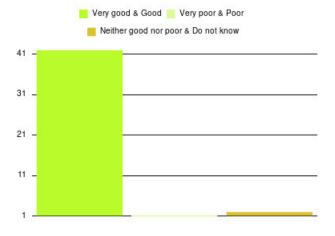

| Experience                          | Amount | Percentage |
|-------------------------------------|--------|------------|
| Very good & Good                    | 4934   | 93.767%    |
| Very poor & Poor                    | 171    | 3.250%     |
| Neither good nor poor & Do not know | 157    | 2.984%     |