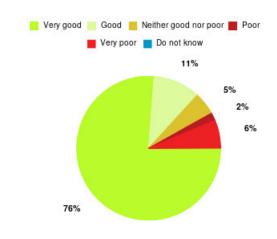

# **GP – The Quays Summary**

| Experience            | Amount | Percentage |
|-----------------------|--------|------------|
| Very good             | 344    | 76.106%    |
| Good                  | 48     | 10.619%    |
| Neither good nor poor | 23     | 5.088%     |
| Poor                  | 8      | 1.770%     |
| Very poor             | 29     | 6.416%     |
| Do not know           | 0      | 0.000%     |