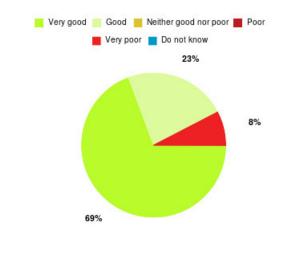

# **Anticoagulation Summary**

| Experience            | Amount | Percentage |
|-----------------------|--------|------------|
| Very good             | 11     | 100.000%   |
| Good                  | 0      | 0.000%     |
| Neither good nor poor | 0      | 0.000%     |
| Poor                  | 0      | 0.000%     |
| Very poor             | 0      | 0.000%     |
| Do not know           | 0      | 0.000%     |