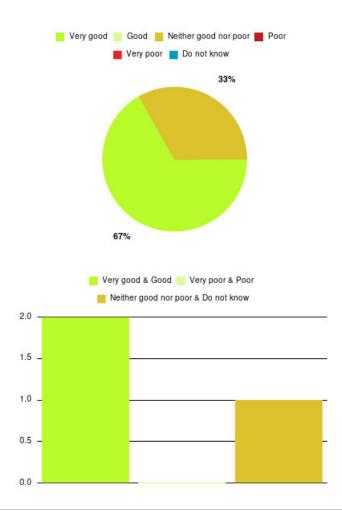

#### **Bee At Home Care Service Summary**

| Experience            | Amount | Percentage |
|-----------------------|--------|------------|
| Very good             | 1      | 100.000%   |
| Good                  | 0      | 0.000%     |
| Neither good nor poor | 0      | 0.000%     |
| Poor                  | 0      | 0.000%     |
| Very poor             | 0      | 0.000%     |
| Do not know           | 0      | 0.000%     |

| Experience                          | Amount | Percentage |
|-------------------------------------|--------|------------|
| Very good & Good                    | 1      | 100.000%   |
| Very poor & Poor                    | 0      | 0.000%     |
| Neither good nor poor & Do not know | 0      | 0.000%     |