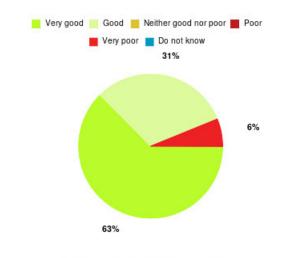

#### **Overall CHCP CIC Summary**

| Experience            | Amount | Percentage |
|-----------------------|--------|------------|
| Very good             | 4276   | 81.262%    |
| Good                  | 658    | 12.505%    |
| Neither good nor poor | 139    | 2.642%     |
| Poor                  | 56     | 1.064%     |
| Very poor             | 115    | 2.185%     |
| Do not know           | 18     | 0.342%     |