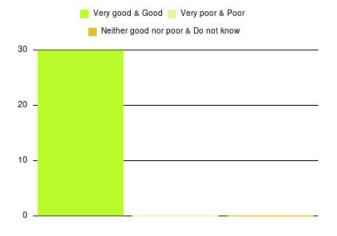

#### **Overall CHCP CIC Summary**

| Experience            | Amount | Percentage |
|-----------------------|--------|------------|
| Very good             | 4276   | 81.262%    |
| Good                  | 658    | 12.505%    |
| Neither good nor poor | 139    | 2.642%     |
| Poor                  | 56     | 1.064%     |
| Very poor             | 115    | 2.185%     |
| Do not know           | 18     | 0.342%     |

| Experience                          | Amount | Percentage |
|-------------------------------------|--------|------------|
| Very good & Good                    | 4934   | 93.767%    |
| Very poor & Poor                    | 171    | 3.250%     |
| Neither good nor poor & Do not know | 157    | 2.984%     |