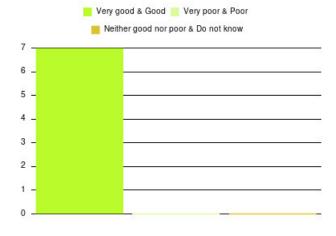

| Experience                          | Amount | Percentage |
|-------------------------------------|--------|------------|
| Very good & Good                    | 11     | 100.000%   |
| Very poor & Poor                    | 0      | 0.000%     |
| Neither good nor poor & Do not know | 0      | 0.000%     |