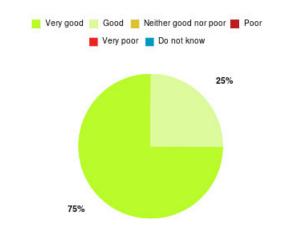

er good nor poor & Do not know | 0      | 0.000%     |





### MSK Physiotherapy - Telehealth Summary

| Experience            | Amount | Percentage |
|-----------------------|--------|------------|
| Very good             | 9      | 75.000%    |
| Good                  | 3      | 25.000%    |
| Neither good nor poor | 0      | 0.000%     |
| Poor                  | 0      | 0.000%     |
| Very poor             | 0      | 0.000%     |
| Do not know           | 0      | 0.000%     |

| Experience                          | Amount | Percentage |
|-------------------------------------|--------|------------|
| Very good & Good                    | 12     | 100.000%   |
| Very poor & Poor                    | 0      | 0.000%     |
| Neither good nor poor & Do not know | 0      | 0.000%     |





### MSK Physiotherapy - Withernsea Hospital Summary

| Experience            | Amount | Percentage |
|-----------------------|--------|------------|
| Very good             | 9      | 75.000%    |
| Good                  | 2      | 16.667%    |
| Neither good nor poor | 0      | 0.000%     |
| Poor                  | 1      | 8.333%     |
| Very poor             | 0      | 0.000%     |
| Do not know           | 0      | 0.000%     |

| Experience                          | Amount | Percentage |
|-------------------------------------|--------|------------|
| Very good & Good                    | 11     | 91.667%    |
| Very poor & Poor                    | 1      | 8.333%     |
| Neither good nor poor & Do not know | 0      | 0.000%     |





### Night Care Service (EOL) Summary

### *