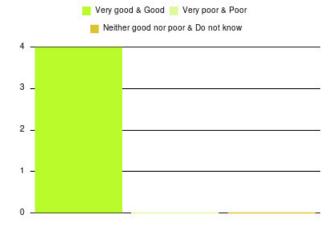

# **Anticoagulation Summary**

| Experience            | Amount | Percentage |
|-----------------------|--------|------------|
| Very good             | 11     | 100.000%   |
| Good                  | 0      | 0.000%     |
| Neither good nor poor | 0      | 0.000%     |
| Poor                  | 0      | 0.000%     |
| Very poor             | 0      | 0.000%     |
| Do not know           | 0      | 0.000%     |

| Experience                          | Amount | Percentage |
|-------------------------------------|--------|------------|
| Very good & Good                    | 11     | 100.000%   |
| Very poor & Poor                    | 0      | 0.000%     |
| Neither good nor poor & Do not know | 0      | 0.000%     |