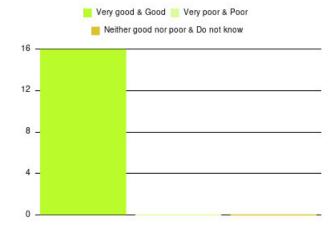

#### **Overall CHCP CIC Summary**

| Experience            | Amount | Percentage |
|-----------------------|--------|------------|
| Very good             | 4276   | 81.262%    |
| Good                  | 658    | 12.505%    |
| Neither good nor poor | 139    | 2.642%     |
| Poor                  | 56     | 1.064%     |
| Very poor             | 115    | 2.185%     |
| Do not know           | 18     | 0.342%     |

| Experience                          | Amount | Percentage |
|-------------------------------------|--------|------------|
| Very good & Good                    | 4934   | 93.767%    |
| Very poor & Poor                    | 171    | 3.250%     |
| Neither good nor poor & Do not know | 157    | 2.984%     |