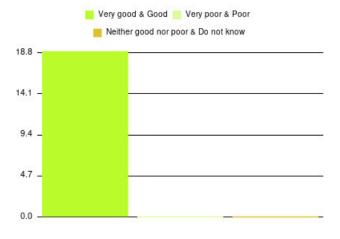

#### **Overall CHCP CIC Summary**

| Experience            | Amount | Percentage |
|-----------------------|--------|------------|
| Very good             | 4276   | 81.262%    |
| Good                  | 658    | 12.505%    |
| Neither good nor poor | 139    | 2.642%     |
| Poor                  | 56     | 1.064%     |
| Very poor             | 115    | 2.185%     |
| Do not know           | 18     | 0.342%     |

| Experience                          | Amount | Percentage |
|-------------------------------------|--------|------------|
| Very good & Good                    | 4934   | 93.767%    |
| Very poor & Poor                    | 171    | 3.250%     |
| Neither good nor poor & Do not know | 157    | 2.984%     |