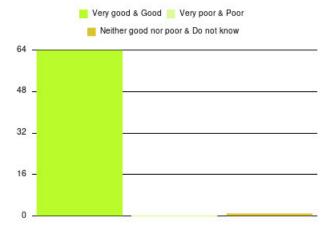

### Bladder and Bowel (East Riding) Summary

| Experience            | Amount | Percentage |
|-----------------------|--------|------------|
| Very good             | 58     | 90.625%    |
| Good                  | 6      | 9.375%     |
| Neither good nor poor | 0      | 0.000%     |
| Poor                  | 0      | 0.000%     |
| Very poor             | 0      | 0.000%     |
| Do not know           | 0      | 0.000%     |

| Experience                          | Amount | Percentage |
|-------------------------------------|--------|------------|
| Very good & Good                    | 64     | 100.000%   |
| Very poor & Poor                    | 0      | 0.000%     |
| Neither good nor poor & Do not know | 0      | 0.000%     |