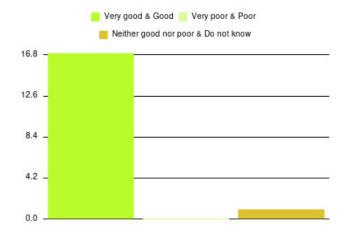

# **Anticoagulation Summary**

| Experience            | Amount | Percentage |
|-----------------------|--------|------------|
| Very good             | 11     | 100.000%   |
| Good                  | 0      | 0.000%     |
| Neither good nor poor | 0      | 0.000%     |
| Poor                  | 0      | 0.000%     |
| Very poor             | 0      | 0.000%     |
| Do not know           | 0      | 0.000%     |

| Experience                          | Amount | Percentage |
|-------------------------------------|--------|------------|
| Very good & Good                    | 11     | 100.000%   |
| Very poor & Poor                    | 0      | 0.000%     |
| Neither good nor poor & Do not know | 0      | 0.000%     |