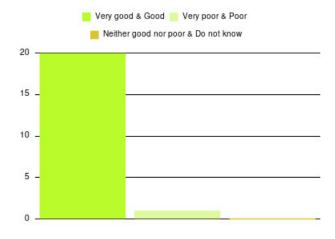

| Experience                          | Amount | Percentage |
|-------------------------------------|--------|------------|
| Very good & Good                    | 11     | 100.000%   |
| Very poor & Poor                    | 0      | 0.000%     |
| Neither good nor poor & Do not know | 0      | 0.000%     |