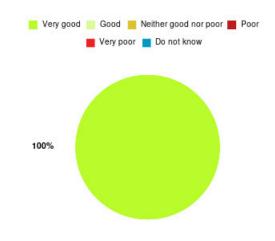

# **Anticoagulation Summary**

| Experience            | Amount | Percentage |
|-----------------------|--------|------------|
| Very good             | 11     | 100.000%   |
| Good                  | 0      | 0.000%     |
| Neither good nor poor | 0      | 0.000%     |
| Poor                  | 0      | 0.000%     |
| Very poor             | 0      | 0.000%     |
| Do not know           | 0      | 0.000%     |