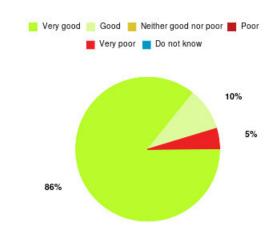

#### **Overall CHCP CIC Summary**

| Experience            | Amount | Percentage |
|-----------------------|--------|------------|
| Very good             | 4276   | 81.262%    |
| Good                  | 658    | 12.505%    |
| Neither good nor poor | 139    | 2.642%     |
| Poor                  | 56     | 1.064%     |
| Very poor             | 115    | 2.185%     |
| Do not know           | 18     | 0.342%     |