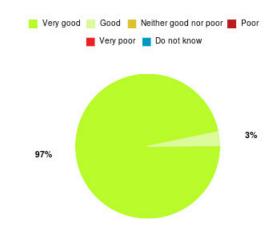

## **Deep Vein Thrombosis Summary**

| Experience            | Amount | Percentage |
|-----------------------|--------|------------|
| Very good             | 49     | 92.453%    |
| Good                  | 3      | 5.660%     |
| Neither good nor poor | 0      | 0.000%     |
| Poor                  | 1      | 1.887%     |
| Very poor             | 0      | 0.000%     |
| Do not know           | 0      | 0.000%     |