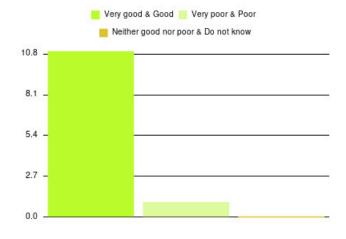

#### **Bee At Home Care Service Summary**

| Experience            | Amount | Percentage |
|-----------------------|--------|------------|
| Very good             | 1      | 100.000%   |
| Good                  | 0      | 0.000%     |
| Neither good nor poor | 0      | 0.000%     |
| Poor                  | 0      | 0.000%     |
| Very poor             | 0      | 0.000%     |
| Do not know           | 0      | 0.000%     |