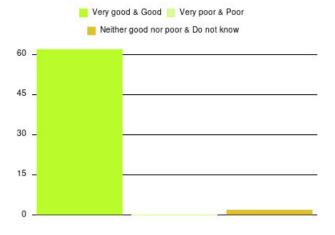

| Experience                          | Amount | Percentage |
|-------------------------------------|--------|------------|
| Very good & Good                    | 4934   | 93.767%    |
| Very poor & Poor                    | 171    | 3.250%     |
| Neither good nor poor & Do not know | 157    | 2.984%     |