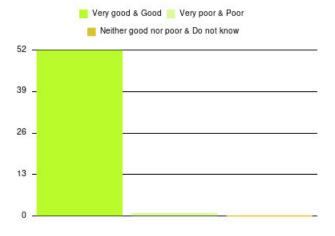

| Experience                          | Amount | Percentage |
|-------------------------------------|--------|------------|
| Very good & Good                    | 52     | 98.113%    |
| Very poor & Poor                    | 1      | 1.887%     |
| Neither good nor poor & Do not know | 0      | 0.000%     |