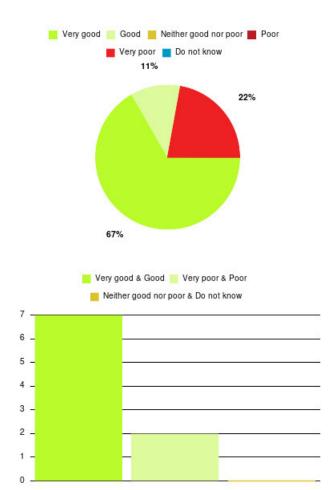

### **Bridlington UTC Summary**

| Experience            | Amount | Percentage |
|-----------------------|--------|------------|
| Very good             | 6      | 66.667%    |
| Good                  | 1      | 11.111%    |
| Neither good nor poor | 0      | 0.000%     |
| Poor                  | 0      | 0.000%     |
| Very poor             | 2      | 22.222%    |
| Do not know           | 0      | 0.000%     |

| Experience                          | Amount | Percentage |
|-------------------------------------|--------|------------|
| Very good & Good                    | 7      | 77.778%    |
| Very poor & Poor                    | 2      | 22.222%    |
| Neither good nor poor & Do not know | 0      | 0.000%     |