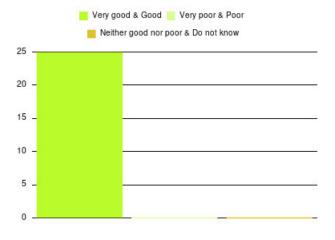

# **GP – The Quays Summary**

| Experience            | Amount | Percentage |
|-----------------------|--------|------------|
| Very good             | 344    | 76.106%    |
| Good                  | 48     | 10.619%    |
| Neither good nor poor | 23     | 5.088%     |
| Poor                  | 8      | 1.770%     |
| Very poor             | 29     | 6.416%     |
| Do not know           | 0      | 0.000%     |

| Experience                          | Amount | Percentage |
|-------------------------------------|--------|------------|
| Very good & Good                    | 392    | 86.726%    |
| Very poor & Poor                    | 37     | 8.186%     |
| Neither good nor poor & Do not know | 23     | 5.088%     |