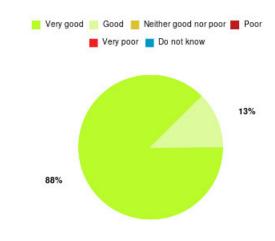

### **GP - Riverside Practice Summary**

| Experience            | Amount | Percentage |
|-----------------------|--------|------------|
| Very good             | 732    | 94.942%    |
| Good                  | 15     | 1.946%     |
| Neither good nor poor | 8      | 1.038%     |
| Poor                  | 7      | 0.908%     |
| Very poor             | 9      | 1.167%     |
| Do not know           | 0      | 0.000%     |

| Experience                          | Amount | Percentage |
|-------------------------------------|--------|------------|
| Very good & Good                    | 747    | 96.887%    |
| Very poor & Poor                    | 16     | 2.075%     |
| Neither good nor poor & Do not know | 8      | 1.038%     |