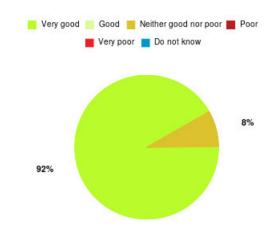

#### **Overall CHCP CIC Summary**

| Experience            | Amount | Percentage |
|-----------------------|--------|------------|
| Very good             | 4276   | 81.262%    |
| Good                  | 658    | 12.505%    |
| Neither good nor poor | 139    | 2.642%     |
| Poor                  | 56     | 1.064%     |
| Very poor             | 115    | 2.185%     |
| Do not know           | 18     | 0.342%     |