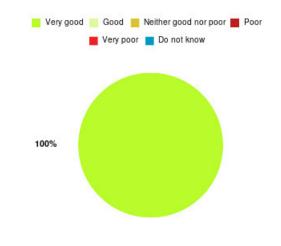

# **Anticoagulation Summary**

| Experience            | Amount | Percentage |
|-----------------------|--------|------------|
| Very good             | 11     | 100.000%   |
| Good                  | 0      | 0.000%     |
| Neither good nor poor | 0      | 0.000%     |
| Poor                  | 0      | 0.000%     |
| Very poor             | 0      | 0.000%     |
| Do not know           | 0      | 0.000%     |