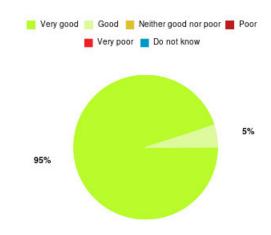

#### **Overall CHCP CIC Summary**

| Experience            | Amount | Percentage |
|-----------------------|--------|------------|
| Very good             | 4276   | 81.262%    |
| Good                  | 658    | 12.505%    |
| Neither good nor poor | 139    | 2.642%     |
| Poor                  | 56     | 1.064%     |
| Very poor             | 115    | 2.185%     |
| Do not know           | 18     | 0.342%     |

| Experience                          | Amount | Percentage |
|-------------------------------------|--------|------------|
| Very good & Good                    | 4934   | 93.767%    |
| Very poor & Poor                    | 171    | 3.250%     |
| Neither good nor poor & Do not know | 157    | 2.984%     |