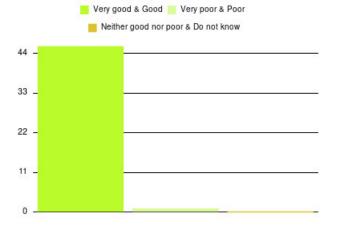

| Experience                          | Amount | Percentage |
|-------------------------------------|--------|------------|
| Very good & Good                    | 4934   | 93.767%    |
| Very poor & Poor                    | 171    | 3.250%     |
| Neither good nor poor & Do not know | 157    | 2.984%     |