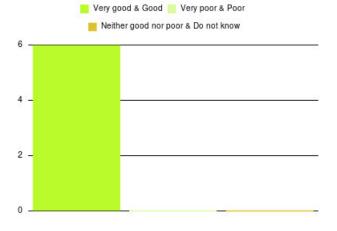

| Experience                          | Amount | Percentage |
|-------------------------------------|--------|------------|
| Very good & Good                    | 11     | 100.000%   |
| Very poor & Poor                    | 0      | 0.000%     |
| Neither good nor poor & Do not know | 0      | 0.000%     |