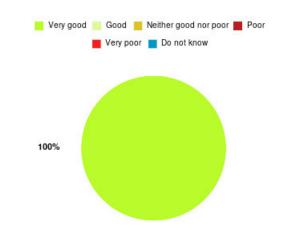

# **Anticoagulation Summary**

| Experience            | Amount | Percentage |
|-----------------------|--------|------------|
| Very good             | 11     | 100.000%   |
| Good                  | 0      | 0.000%     |
| Neither good nor poor | 0      | 0.000%     |
| Poor                  | 0      | 0.000%     |
| Very poor             | 0      | 0.000%     |
| Do not know           | 0      | 0.000%     |