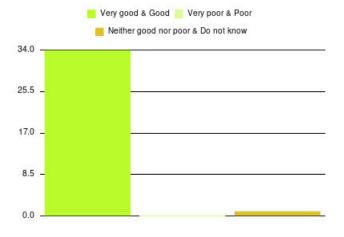

#### **Overall CHCP CIC Summary**

| Experience            | Amount | Percentage |
|-----------------------|--------|------------|
| Very good             | 4276   | 81.262%    |
| Good                  | 658    | 12.505%    |
| Neither good nor poor | 139    | 2.642%     |
| Poor                  | 56     | 1.064%     |
| Very poor             | 115    | 2.185%     |
| Do not know           | 18     | 0.342%     |

| Experience                          | Amount | Percentage |
|-------------------------------------|--------|------------|
| Very good & Good                    | 4934   | 93.767%    |
| Very poor & Poor                    | 171    | 3.250%     |
| Neither good nor poor & Do not know | 157    | 2.984%     |