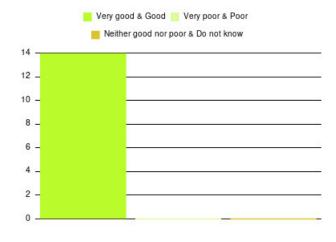

| Experience                          | Amount | Percentage |
|-------------------------------------|--------|------------|
| Very good & Good                    | 4934   | 93.767%    |
| Very poor & Poor                    | 171    | 3.250%     |
| Neither good nor poor & Do not know | 157    | 2.984%     |