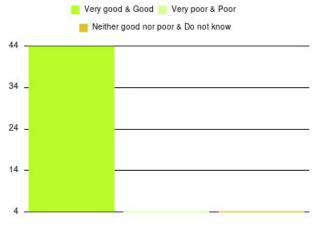

#### **Overall CHCP CIC Summary**

| Experience            | Amount | Percentage |
|-----------------------|--------|------------|
| Very good             | 4276   | 81.262%    |
| Good                  | 658    | 12.505%    |
| Neither good nor poor | 139    | 2.642%     |
| Poor                  | 56     | 1.064%     |
| Very poor             | 115    | 2.185%     |
| Do not know           | 18     | 0.342%     |

| Experience                          | Amount | Percentage |
|-------------------------------------|--------|------------|
| Very good & Good                    | 4934   | 93.767%    |
| Very poor & Poor                    | 171    | 3.250%     |
| Neither good nor poor & Do not know | 157    | 2.984%     |