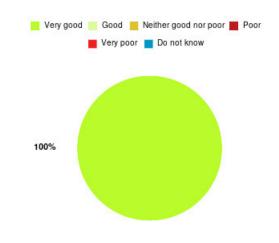

#### **Bee At Home Care Service Summary**

| Experience            | Amount | Percentage |
|-----------------------|--------|------------|
| Very good             | 1      | 100.000%   |
| Good                  | 0      | 0.000%     |
| Neither good nor poor | 0      | 0.000%     |
| Poor                  | 0      | 0.000%     |
| Very poor             | 0      | 0.000%     |
| Do not know           | 0      | 0.000%     |

| Experience                          | Amount | Percentage |
|-------------------------------------|--------|------------|
| Very good & Good                    | 1      | 100.000%   |
| Very poor & Poor                    | 0      | 0.000%     |
| Neither good nor poor & Do not know | 0      | 0.000%     |