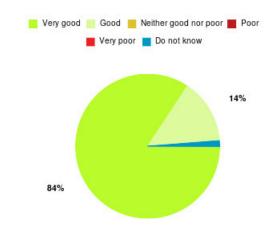

# **GP – The Quays Summary**

| Experience            | Amount | Percentage |
|-----------------------|--------|------------|
| Very good             | 344    | 76.106%    |
| Good                  | 48     | 10.619%    |
| Neither good nor poor | 23     | 5.088%     |
| Poor                  | 8      | 1.770%     |
| Very poor             | 29     | 6.416%     |
| Do not know           | 0      | 0.000%     |