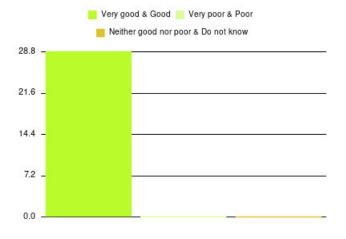

#### **CHPL - Southcoates/Marfleet Summary**

| Experience            | Amount | Percentage |
|-----------------------|--------|------------|
| Very good             | 548    | 55.242%    |
| Good                  | 278    | 28.024%    |
| Neither good nor poor | 62     | 6.250%     |
| Poor                  | 30     | 3.024%     |
| Very poor             | 60     | 6.048%     |
| Do not know           | 14     | 1.411%     |

| Experience                          | Amount | Percentage |
|-------------------------------------|--------|------------|
| Very good & Good                    | 826    | 83.266%    |
| Very poor & Poor                    | 90     | 9.073%     |
| Neither good nor poor & Do not know | 76     | 7.661%     |