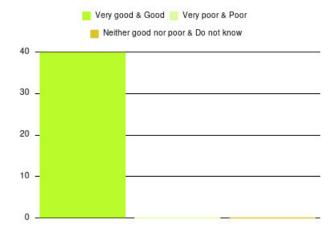

| Experience                          | Amount | Percentage |
|-------------------------------------|--------|------------|
| Very good & Good                    | 4934   | 93.767%    |
| Very poor & Poor                    | 171    | 3.250%     |
| Neither good nor poor & Do not know | 157    | 2.984%     |