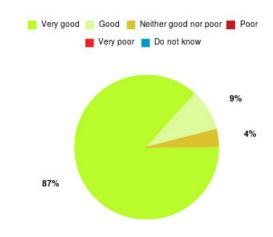

#### **Overall CHCP CIC Summary**

| Experience            | Amount | Percentage |
|-----------------------|--------|------------|
| Very good             | 4276   | 81.262%    |
| Good                  | 658    | 12.505%    |
| Neither good nor poor | 139    | 2.642%     |
| Poor                  | 56     | 1.064%     |
| Very poor             | 115    | 2.185%     |
| Do not know           | 18     | 0.342%     |