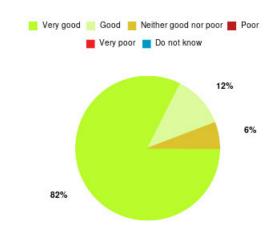

#### **Overall CHCP CIC Summary**

| Experience            | Amount | Percentage |
|-----------------------|--------|------------|
| Very good             | 4276   | 81.262%    |
| Good                  | 658    | 12.505%    |
| Neither good nor poor | 139    | 2.642%     |
| Poor                  | 56     | 1.064%     |
| Very poor             | 115    | 2.185%     |
| Do not know           | 18     | 0.342%     |