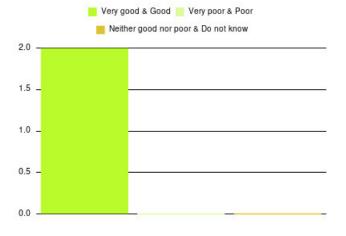

| Experience                          | Amount | Percentage |
|-------------------------------------|--------|------------|
| Very good & Good                    | 11     | 100.000%   |
| Very poor & Poor                    | 0      | 0.000%     |
| Neither good nor poor & Do not know | 0      | 0.000%     |