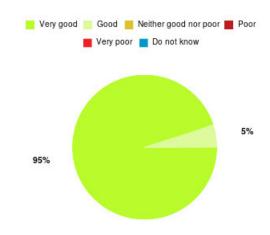

# **Beverley UTC Summary**

| Experience            | Amount | Percentage |
|-----------------------|--------|------------|
| Very good             | 8      | 88.889%    |
| Good                  | 1      | 11.111%    |
| Neither good nor poor | 0      | 0.000%     |
| Poor                  | 0      | 0.000%     |
| Very poor             | 0      | 0.000%     |
| Do not know           | 0      | 0.000%     |