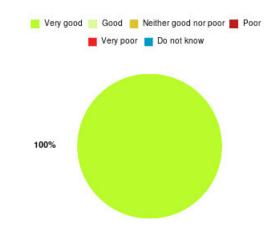

# **Anticoagulation Summary**

| Experience            | Amount | Percentage |
|-----------------------|--------|------------|
| Very good             | 11     | 100.000%   |
| Good                  | 0      | 0.000%     |
| Neither good nor poor | 0      | 0.000%     |
| Poor                  | 0      | 0.000%     |
| Very poor             | 0      | 0.000%     |
| Do not know           | 0      | 0.000%     |

| Experience                          | Amount | Percentage |
|-------------------------------------|--------|------------|
| Very good & Good                    | 11     | 100.000%   |
| Very poor & Poor                    | 0      | 0.000%     |
| Neither good nor poor & Do not know | 0      | 0.000%     |