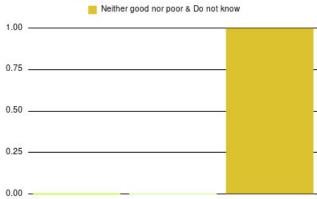

| Experience                          | Amount | Percentage |
|-------------------------------------|--------|------------|
| Very good & Good                    | 4934   | 93.767%    |
| Very poor & Poor                    | 171    | 3.250%     |
| Neither good nor poor & Do not know | 157    | 2.984%     |