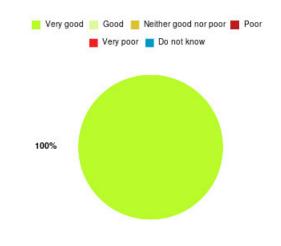

# **Anticoagulation Summary**

| Experience            | Amount | Percentage |
|-----------------------|--------|------------|
| Very good             | 11     | 100.000%   |
| Good                  | 0      | 0.000%     |
| Neither good nor poor | 0      | 0.000%     |
| Poor                  | 0      | 0.000%     |
| Very poor             | 0      | 0.000%     |
| Do not know           | 0      | 0.000%     |