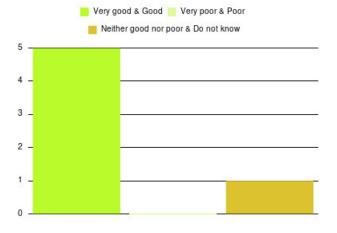

| Experience                          | Amount | Percentage |
|-------------------------------------|--------|------------|
| Very good & Good                    | 4934   | 93.767%    |
| Very poor & Poor                    | 171    | 3.250%     |
| Neither good nor poor & Do not know | 157    | 2.984%     |