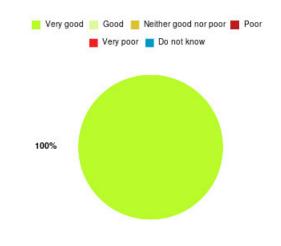

# **Anticoagulation Summary**

| Experience            | Amount | Percentage |
|-----------------------|--------|------------|
| Very good             | 11     | 100.000%   |
| Good                  | 0      | 0.000%     |
| Neither good nor poor | 0      | 0.000%     |
| Poor                  | 0      | 0.000%     |
| Very poor             | 0      | 0.000%     |
| Do not know           | 0      | 0.000%     |

| Experience                          | Amount | Percentage |
|-------------------------------------|--------|------------|
| Very good & Good                    | 11     | 100.000%   |
| Very poor & Poor                    | 0      | 0.000%     |
| Neither good nor poor & Do not know | 0      | 0.000%     |