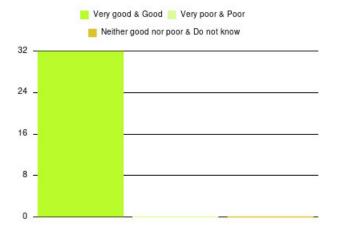

# **Digital Prescriber Summary**

| Experience            | Amount | Percentage |
|-----------------------|--------|------------|
| Very good             | 1      | 25.000%    |
| very good             | '      | 23.000 /6  |
| Good                  | 3      | 75.000%    |
| Neither good nor poor | 0      | 0.000%     |
| Poor                  | 0      | 0.000%     |
| Very poor             | 0      | 0.000%     |
| Do not know           | 0      | 0.000%     |

| Experience                          | Amount | Percentage |
|-------------------------------------|--------|------------|
| Very good & Good                    | 4      | 100.000%   |
| Very poor & Poor                    | 0      | 0.000%     |
| Neither good nor poor & Do not know | 0      | 0.000%     |