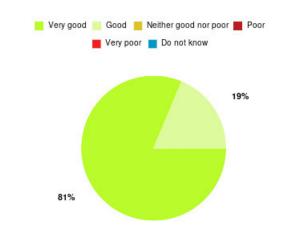

# **Anticoagulation Summary**

| Experience            | Amount | Percentage |
|-----------------------|--------|------------|
| Very good             | 11     | 100.000%   |
| Good                  | 0      | 0.000%     |
| Neither good nor poor | 0      | 0.000%     |
| Poor                  | 0      | 0.000%     |
| Very poor             | 0      | 0.000%     |
| Do not know           | 0      | 0.000%     |