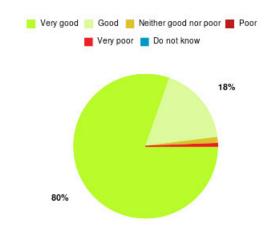

#### **Overall CHCP CIC Summary**

| Experience            | Amount | Percentage |
|-----------------------|--------|------------|
| Very good             | 4276   | 81.262%    |
| Good                  | 658    | 12.505%    |
| Neither good nor poor | 139    | 2.642%     |
| Poor                  | 56     | 1.064%     |
| Very poor             | 115    | 2.185%     |
| Do not know           | 18     | 0.342%     |