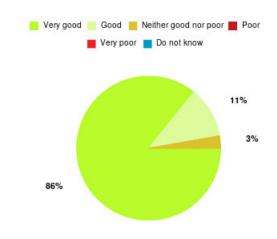

#### **CHPL - Southcoates/Marfleet Summary**

| Experience            | Amount | Percentage |
|-----------------------|--------|------------|
| Very good             | 548    | 55.242%    |
| Good                  | 278    | 28.024%    |
| Neither good nor poor | 62     | 6.250%     |
| Poor                  | 30     | 3.024%     |
| Very poor             | 60     | 6.048%     |
| Do not know           | 14     | 1.411%     |

| Experience                          | Amount | Percentage |
|-------------------------------------|--------|------------|
| Very good & Good                    | 826    | 83.266%    |
| Very poor & Poor                    | 90     | 9.073%     |
| Neither good nor poor & Do not know | 76     | 7.661%     |