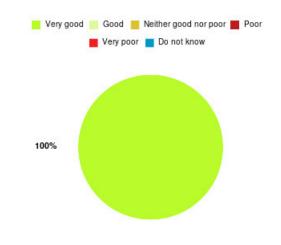

# **Anticoagulation Summary**

| Experience            | Amount | Percentage |
|-----------------------|--------|------------|
| Very good             | 11     | 100.000%   |
| Good                  | 0      | 0.000%     |
| Neither good nor poor | 0      | 0.000%     |
| Poor                  | 0      | 0.000%     |
| Very poor             | 0      | 0.000%     |
| Do not know           | 0      | 0.000%     |