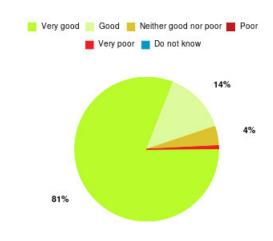

#### **Overall CHCP CIC Summary**

| Experience            | Amount | Percentage |
|-----------------------|--------|------------|
| Very good             | 4276   | 81.262%    |
| Good                  | 658    | 12.505%    |
| Neither good nor poor | 139    | 2.642%     |
| Poor                  | 56     | 1.064%     |
| Very poor             | 115    | 2.185%     |
| Do not know           | 18     | 0.342%     |