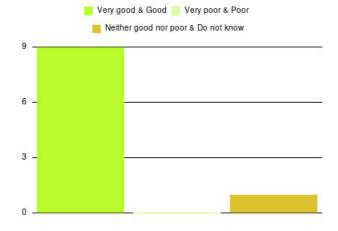

| Experience                          | Amount | Percentage |
|-------------------------------------|--------|------------|
| Very good & Good                    | 11     | 100.000%   |
| Very poor & Poor                    | 0      | 0.000%     |
| Neither good nor poor & Do not know | 0      | 0.000%     |