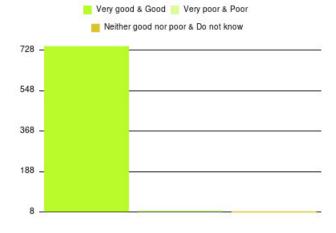

| Experience                          | Amount | Percentage |
|-------------------------------------|--------|------------|
| Very good & Good                    | 4934   | 93.767%    |
| Very poor & Poor                    | 171    | 3.250%     |
| Neither good nor poor & Do not know | 157    | 2.984%     |