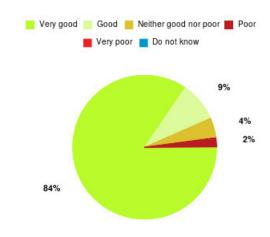

#### **Overall CHCP CIC Summary**

| Experience            | Amount | Percentage |
|-----------------------|--------|------------|
| Very good             | 4276   | 81.262%    |
| Good                  | 658    | 12.505%    |
| Neither good nor poor | 139    | 2.642%     |
| Poor                  | 56     | 1.064%     |
| Very poor             | 115    | 2.185%     |
| Do not know           | 18     | 0.342%     |