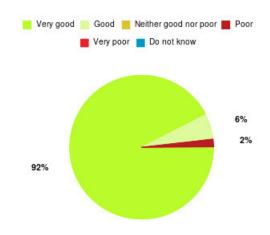

## **Deep Vein Thrombosis Summary**

| Experience            | Amount | Percentage |
|-----------------------|--------|------------|
| Very good             | 49     | 92.453%    |
| Good                  | 3      | 5.660%     |
| Neither good nor poor | 0      | 0.000%     |
| Poor                  | 1      | 1.887%     |
| Very poor             | 0      | 0.000%     |
| Do not know           | 0      | 0.000%     |