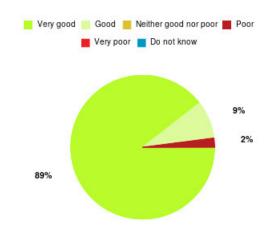

#### **Overall CHCP CIC Summary**

| Experience            | Amount | Percentage |
|-----------------------|--------|------------|
| Very good             | 4276   | 81.262%    |
| Good                  | 658    | 12.505%    |
| Neither good nor poor | 139    | 2.642%     |
| Poor                  | 56     | 1.064%     |
| Very poor             | 115    | 2.185%     |
| Do not know           | 18     | 0.342%     |