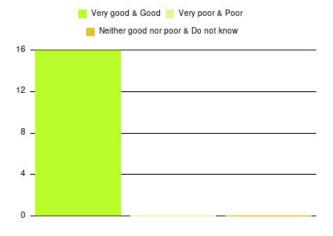

# **Hull Urgent Care Summary**

| Experience            | Amount | Percentage |
|-----------------------|--------|------------|
| Very good             | 16     | 50.000%    |
| Good                  | 11     | 34.375%    |
| Neither good nor poor | 2      | 6.250%     |
| Poor                  | 1      | 3.125%     |
| Very poor             | 2      | 6.250%     |
| Do not know           | 0      | 0.000%     |

| Experience                          | Amount | Percentage |
|-------------------------------------|--------|------------|
| Very good & Good                    | 27     | 84.375%    |
| Very poor & Poor                    | 3      | 9.375%     |
| Neither good nor poor & Do not know | 2      | 6.250%     |