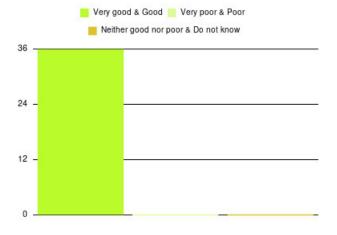

| Experience                          | Amount | Percentage |
|-------------------------------------|--------|------------|
| Very good & Good                    | 36     | 100.000%   |
| Very poor & Poor                    | 0      | 0.000%     |
| Neither good nor poor & Do not know | 0      | 0.000%     |