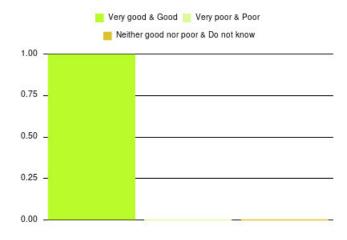

| Experience                          | Amount | Percentage |
|-------------------------------------|--------|------------|
| Very good & Good                    | 1      | 100.000%   |
| Very poor & Poor                    | 0      | 0.000%     |
| Neither good nor poor & Do not know | 0      | 0.000%     |