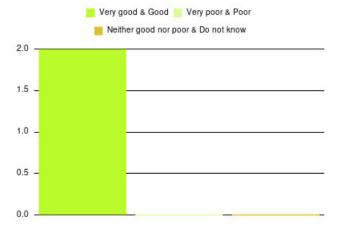

| Experience                          | Amount | Percentage |
|-------------------------------------|--------|------------|
| Very good & Good                    | 1      | 100.000%   |
| Very poor & Poor                    | 0      | 0.000%     |
| Neither good nor poor & Do not know | 0      | 0.000%     |