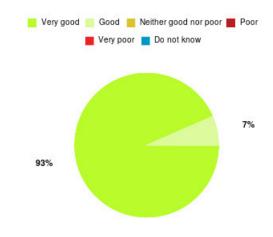

#### **CHPL - Southcoates/Marfleet Summary**

| Experience            | Amount | Percentage |
|-----------------------|--------|------------|
| Very good             | 548    | 55.242%    |
| Good                  | 278    | 28.024%    |
| Neither good nor poor | 62     | 6.250%     |
| Poor                  | 30     | 3.024%     |
| Very poor             | 60     | 6.048%     |
| Do not know           | 14     | 1.411%     |