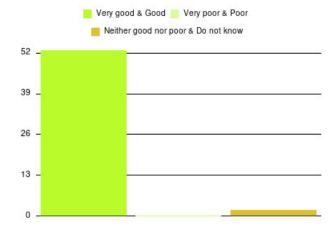

| Experience                          | Amount | Percentage |
|-------------------------------------|--------|------------|
| Very good & Good                    | 4934   | 93.767%    |
| Very poor & Poor                    | 171    | 3.250%     |
| Neither good nor poor & Do not know | 157    | 2.984%     |