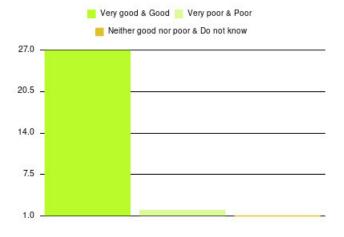

| Experience                          | Amount | Percentage |
|-------------------------------------|--------|------------|
| Very good & Good                    | 4934   | 93.767%    |
| Very poor & Poor                    | 171    | 3.250%     |
| Neither good nor poor & Do not know | 157    | 2.984%     |