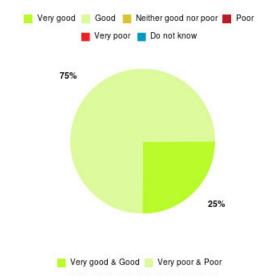

#### **Overall CHCP CIC Summary**

| Experience            | Amount | Percentage |
|-----------------------|--------|------------|
| Very good             | 4276   | 81.262%    |
| Good                  | 658    | 12.505%    |
| Neither good nor poor | 139    | 2.642%     |
| Poor                  | 56     | 1.064%     |
| Very poor             | 115    | 2.185%     |
| Do not know           | 18     | 0.342%     |

| Experience                          | Amount | Percentage |
|-------------------------------------|--------|------------|
| Very good & Good                    | 4934   | 93.767%    |
| Very poor & Poor                    | 171    | 3.250%     |
| Neither good nor poor & Do not know | 157    | 2.984%     |