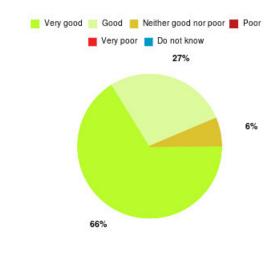

# **Holy Name Summary**

| Experience            | Amount | Percentage |
|-----------------------|--------|------------|
| Very good             | 8      | 61.538%    |
| Good                  | 5      | 38.462%    |
| Neither good nor poor | 0      | 0.000%     |
| Poor                  | 0      | 0.000%     |
| Very poor             | 0      | 0.000%     |
| Do not know           | 0      | 0.000%     |

| Experience                          | Amount | Percentage |
|-------------------------------------|--------|------------|
| Very good & Good                    | 13     | 100.000%   |
| Very poor & Poor                    | 0      | 0.000%     |
| Neither good nor poor & Do not know | 0      | 0.000%     |