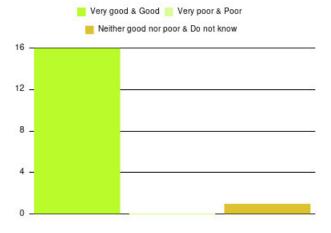

| Experience                          | Amount | Percentage |
|-------------------------------------|--------|------------|
| Very good & Good                    | 4934   | 93.767%    |
| Very poor & Poor                    | 171    | 3.250%     |
| Neither good nor poor & Do not know | 157    | 2.984%     |