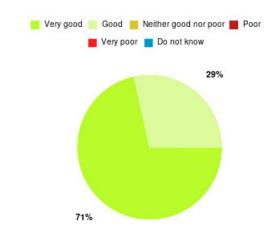

#### Hull and East Riding Accelerated Lower Limb (HEAL) Pathway Summary

| Experience            | Amount | Percentage |
|-----------------------|--------|------------|
| Very good             | 10     | 71.429%    |
| Good                  | 4      | 28.571%    |
| Neither good nor poor | 0      | 0.000%     |
| Poor                  | 0      | 0.000%     |
| Very poor             | 0      | 0.000%     |
| Do not know           | 0      | 0.000%     |