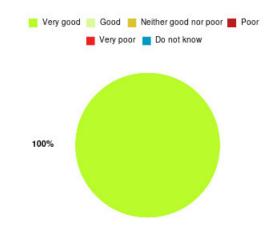

# **Anticoagulation Summary**

| Experience            | Amount | Percentage |
|-----------------------|--------|------------|
| Very good             | 11     | 100.000%   |
| Good                  | 0      | 0.000%     |
| Neither good nor poor | 0      | 0.000%     |
| Poor                  | 0      | 0.000%     |
| Very poor             | 0      | 0.000%     |
| Do not know           | 0      | 0.000%     |