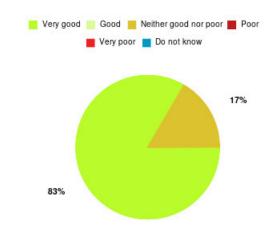

#### **Overall CHCP CIC Summary**

| Experience            | Amount | Percentage |
|-----------------------|--------|------------|
| Very good             | 4276   | 81.262%    |
| Good                  | 658    | 12.505%    |
| Neither good nor poor | 139    | 2.642%     |
| Poor                  | 56     | 1.064%     |
| Very poor             | 115    | 2.185%     |
| Do not know           | 18     | 0.342%     |