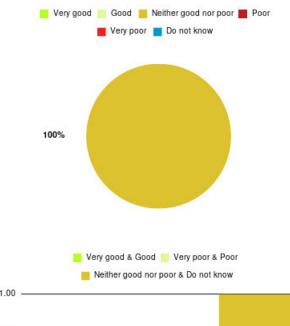

#### **Bee At Home Care Service Summary**

| Experience            | Amount | Percentage |
|-----------------------|--------|------------|
| Very good             | 1      | 100.000%   |
| Good                  | 0      | 0.000%     |
| Neither good nor poor | 0      | 0.000%     |
| Poor                  | 0      | 0.000%     |
| Very poor             | 0      | 0.000%     |
| Do not know           | 0      | 0.000%     |

| Experience                          | Amount | Percentage |
|-------------------------------------|--------|------------|
| Very good & Good                    | 1      | 100.000%   |
| Very poor & Poor                    | 0      | 0.000%     |
| Neither good nor poor & Do not know | 0      | 0.000%     |