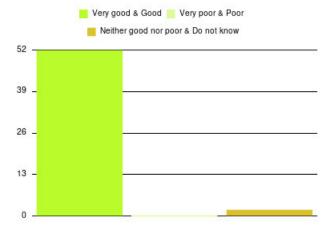

#### **CHPL - Southcoates/Marfleet Summary**

| Experience            | Amount | Percentage |
|-----------------------|--------|------------|
| Very good             | 548    | 55.242%    |
| Good                  | 278    | 28.024%    |
| Neither good nor poor | 62     | 6.250%     |
| Poor                  | 30     | 3.024%     |
| Very poor             | 60     | 6.048%     |
| Do not know           | 14     | 1.411%     |

| Experience                          | Amount | Percentage |
|-------------------------------------|--------|------------|
| Very good & Good                    | 826    | 83.266%    |
| Very poor & Poor                    | 90     | 9.073%     |
| Neither good nor poor & Do not know | 76     | 7.661%     |