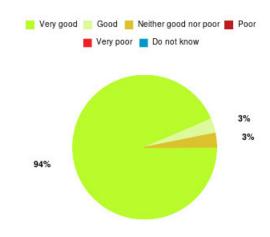

### **GP - Riverside Practice Summary**

| Experience            | Amount | Percentage |
|-----------------------|--------|------------|
| Very good             | 732    | 94.942%    |
| Good                  | 15     | 1.946%     |
| Neither good nor poor | 8      | 1.038%     |
| Poor                  | 7      | 0.908%     |
| Very poor             | 9      | 1.167%     |
| Do not know           | 0      | 0.000%     |

| Experience                          | Amount | Percentage |
|-------------------------------------|--------|------------|
| Very good & Good                    | 747    | 96.887%    |
| Very poor & Poor                    | 16     | 2.075%     |
| Neither good nor poor & Do not know | 8      | 1.038%     |