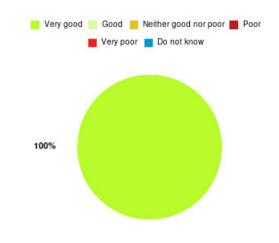

# **Anticoagulation Summary**

| Experience            | Amount | Percentage |
|-----------------------|--------|------------|
| Very good             | 11     | 100.000%   |
| Good                  | 0      | 0.000%     |
| Neither good nor poor | 0      | 0.000%     |
| Poor                  | 0      | 0.000%     |
| Very poor             | 0      | 0.000%     |
| Do not know           | 0      | 0.000%     |