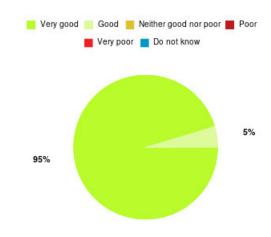

## Health Trainers (inc Social Prescribing) SH Summary

| Experience            | Amount | Percentage |
|-----------------------|--------|------------|
| Very good             | 38     | 95.000%    |
| Good                  | 2      | 5.000%     |
| Neither good nor poor | 0      | 0.000%     |
| Poor                  | 0      | 0.000%     |
| Very poor             | 0      | 0.000%     |
| Do not know           | 0      | 0.000%     |

| Experience                          | Amount | Percentage |
|-------------------------------------|--------|------------|
| Very good & Good                    | 40     | 100.000%   |
| Very poor & Poor                    | 0      | 0.000%     |
| Neither good nor poor & Do not know | 0      | 0.000%     |