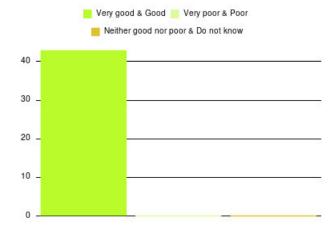

#### **Overall CHCP CIC Summary**

| Experience            | Amount | Percentage |
|-----------------------|--------|------------|
| Very good             | 4276   | 81.262%    |
| Good                  | 658    | 12.505%    |
| Neither good nor poor | 139    | 2.642%     |
| Poor                  | 56     | 1.064%     |
| Very poor             | 115    | 2.185%     |
| Do not know           | 18     | 0.342%     |

| Experience                          | Amount | Percentage |
|-------------------------------------|--------|------------|
| Very good & Good                    | 4934   | 93.767%    |
| Very poor & Poor                    | 171    | 3.250%     |
| Neither good nor poor & Do not know | 157    | 2.984%     |