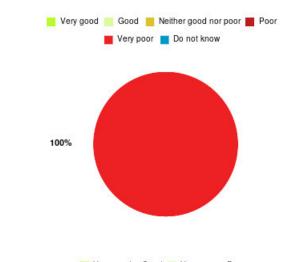

### **CHPL - Field View Surgery Summary**

| Experience            | Amount | Percentage |
|-----------------------|--------|------------|
| Very good             | 0      | 0.000%     |
| Good                  | 0      | 0.000%     |
| Neither good nor poor | 0      | 0.000%     |
| Poor                  | 0      | 0.000%     |
| Very poor             | 1      | 100.000%   |
| Do not know           | 0      | 0.000%     |

| Experience                          | Amount | Percentage |
|-------------------------------------|--------|------------|
| Very good & Good                    | 0      | 0.000%     |
| Very poor & Poor                    | 1      | 100.000%   |
| Neither good nor poor & Do not know | 0      | 0.000%     |