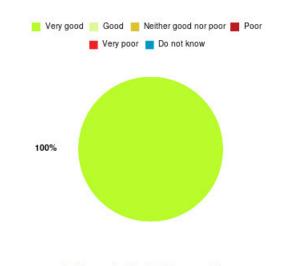

# **Anticoagulation Summary**

| Experience            | Amount | Percentage |
|-----------------------|--------|------------|
| Very good             | 11     | 100.000%   |
| Good                  | 0      | 0.000%     |
| Neither good nor poor | 0      | 0.000%     |
| Poor                  | 0      | 0.000%     |
| Very poor             | 0      | 0.000%     |
| Do not know           | 0      | 0.000%     |

| Experience                          | Amount | Percentage |
|-------------------------------------|--------|------------|
| Very good & Good                    | 11     | 100.000%   |
| Very poor & Poor                    | 0      | 0.000%     |
| Neither good nor poor & Do not know | 0      | 0.000%     |