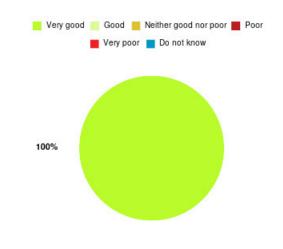

# **Anticoagulation Summary**

| Experience            | Amount | Percentage |
|-----------------------|--------|------------|
| Very good             | 11     | 100.000%   |
| Good                  | 0      | 0.000%     |
| Neither good nor poor | 0      | 0.000%     |
| Poor                  | 0      | 0.000%     |
| Very poor             | 0      | 0.000%     |
| Do not know           | 0      | 0.000%     |