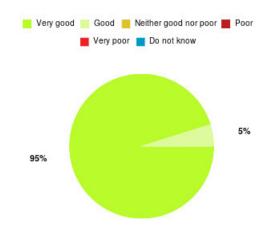

#### **Overall CHCP CIC Summary**

| Experience            | Amount | Percentage |
|-----------------------|--------|------------|
| Very good             | 4276   | 81.262%    |
| Good                  | 658    | 12.505%    |
| Neither good nor poor | 139    | 2.642%     |
| Poor                  | 56     | 1.064%     |
| Very poor             | 115    | 2.185%     |
| Do not know           | 18     | 0.342%     |