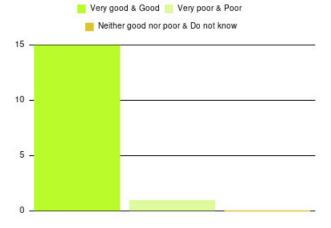

| Experience                          | Amount | Percentage |
|-------------------------------------|--------|------------|
| Very good & Good                    | 4934   | 93.767%    |
| Very poor & Poor                    | 171    | 3.250%     |
| Neither good nor poor & Do not know | 157    | 2.984%     |