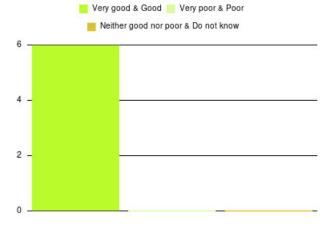

### Cardiac Rehab (East Riding) Summary

| Experience            | Amount | Percentage |
|-----------------------|--------|------------|
| Very good             | 6      | 100.000%   |
| Good                  | 0      | 0.000%     |
| Neither good nor poor | 0      | 0.000%     |
| Poor                  | 0      | 0.000%     |
| Very poor             | 0      | 0.000%     |
| Do not know           | 0      | 0.000%     |

| Experience                          | Amount | Percentage |
|-------------------------------------|--------|------------|
| Very good & Good                    | 6      | 100.000%   |
| Very poor & Poor                    | 0      | 0.000%     |
| Neither good nor poor & Do not know | 0      | 0.000%     |