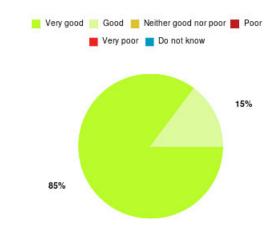

#### **Overall CHCP CIC Summary**

| Experience            | Amount | Percentage |
|-----------------------|--------|------------|
| Very good             | 4276   | 81.262%    |
| Good                  | 658    | 12.505%    |
| Neither good nor poor | 139    | 2.642%     |
| Poor                  | 56     | 1.064%     |
| Very poor             | 115    | 2.185%     |
| Do not know           | 18     | 0.342%     |