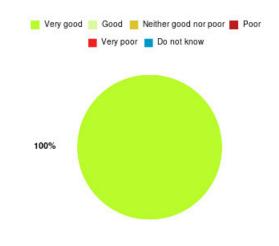

# **Anticoagulation Summary**

| Experience            | Amount | Percentage |
|-----------------------|--------|------------|
| Very good             | 11     | 100.000%   |
| Good                  | 0      | 0.000%     |
| Neither good nor poor | 0      | 0.000%     |
| Poor                  | 0      | 0.000%     |
| Very poor             | 0      | 0.000%     |
| Do not know           | 0      | 0.000%     |