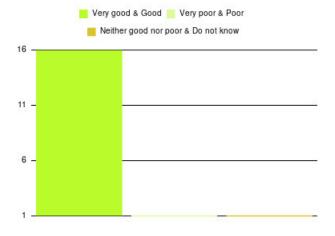

| Experience                          | Amount | Percentage |
|-------------------------------------|--------|------------|
| Very good & Good                    | 4934   | 93.767%    |
| Very poor & Poor                    | 171    | 3.250%     |
| Neither good nor poor & Do not know | 157    | 2.984%     |