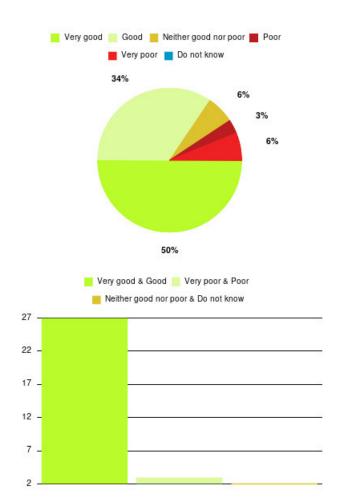

#### **CHPL - Southcoates/Marfleet Summary**

| Experience            | Amount | Percentage |
|-----------------------|--------|------------|
| Very good             | 548    | 55.242%    |
| Good                  | 278    | 28.024%    |
| Neither good nor poor | 62     | 6.250%     |
| Poor                  | 30     | 3.024%     |
| Very poor             | 60     | 6.048%     |
| Do not know           | 14     | 1.411%     |

| Experience                          | Amount | Percentage |
|-------------------------------------|--------|------------|
| Very good & Good                    | 826    | 83.266%    |
| Very poor & Poor                    | 90     | 9.073%     |
| Neither good nor poor & Do not know | 76     | 7.661%     |