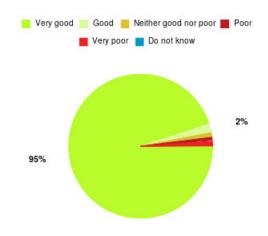

#### **Overall CHCP CIC Summary**

| Experience            | Amount | Percentage |
|-----------------------|--------|------------|
| Very good             | 4276   | 81.262%    |
| Good                  | 658    | 12.505%    |
| Neither good nor poor | 139    | 2.642%     |
| Poor                  | 56     | 1.064%     |
| Very poor             | 115    | 2.185%     |
| Do not know           | 18     | 0.342%     |