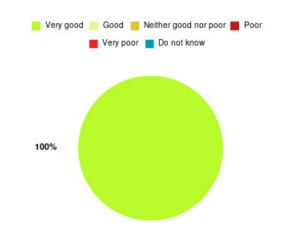

# **Anticoagulation Summary**

| Experience            | Amount | Percentage |
|-----------------------|--------|------------|
| Very good             | 11     | 100.000%   |
| Good                  | 0      | 0.000%     |
| Neither good nor poor | 0      | 0.000%     |
| Poor                  | 0      | 0.000%     |
| Very poor             | 0      | 0.000%     |
| Do not know           | 0      | 0.000%     |

| Experience                          | Amount | Percentage |
|-------------------------------------|--------|------------|
| Very good & Good                    | 11     | 100.000%   |
| Very poor & Poor                    | 0      | 0.000%     |
| Neither good nor poor & Do not know | 0      | 0.000%     |