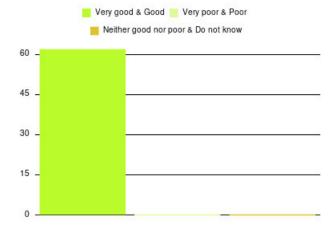

| Experience                          | Amount | Percentage |
|-------------------------------------|--------|------------|
| Very good & Good                    | 826    | 83.266%    |
| Very poor & Poor                    | 90     | 9.073%     |
| Neither good nor poor & Do not know | 76     | 7.661%     |