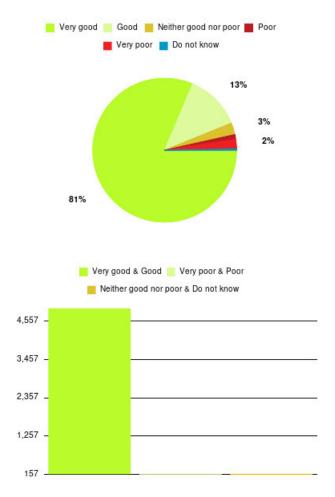

#### **Overall CHCP CIC Summary**

| Experience            | Amount | Percentage |
|-----------------------|--------|------------|
| Very good             | 4276   | 81.262%    |
| Good                  | 658    | 12.505%    |
| Neither good nor poor | 139    | 2.642%     |
| Poor                  | 56     | 1.064%     |
| Very poor             | 115    | 2.185%     |
| Do not know           | 18     | 0.342%     |

| Experience                          | Amount | Percentage |
|-------------------------------------|--------|------------|
| Very good & Good                    | 4934   | 93.767%    |
| Very poor & Poor                    | 171    | 3.250%     |
| Neither good nor poor & Do not know | 157    | 2.984%     |