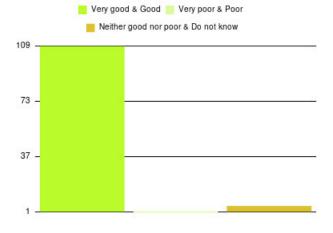

| Experience                          | Amount | Percentage |
|-------------------------------------|--------|------------|
| Very good & Good                    | 4934   | 93.767%    |
| Very poor & Poor                    | 171    | 3.250%     |
| Neither good nor poor & Do not know | 157    | 2.984%     |