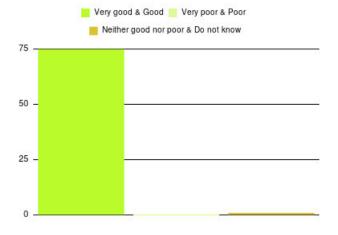

#### **Overall CHCP CIC Summary**

| Experience            | Amount | Percentage |
|-----------------------|--------|------------|
| Very good             | 4276   | 81.262%    |
| Good                  | 658    | 12.505%    |
| Neither good nor poor | 139    | 2.642%     |
| Poor                  | 56     | 1.064%     |
| Very poor             | 115    | 2.185%     |
| Do not know           | 18     | 0.342%     |

| Experience                          | Amount | Percentage |
|-------------------------------------|--------|------------|
| Very good & Good                    | 4934   | 93.767%    |
| Very poor & Poor                    | 171    | 3.250%     |
| Neither good nor poor & Do not know | 157    | 2.984%     |