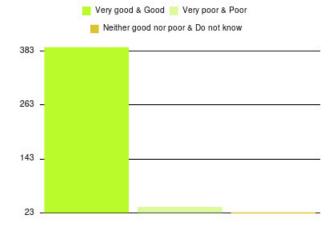

| Experience                          | Amount | Percentage |
|-------------------------------------|--------|------------|
| Very good & Good                    | 392    | 86.726%    |
| Very poor & Poor                    | 37     | 8.186%     |
| Neither good nor poor & Do not know | 23     | 5.088%     |