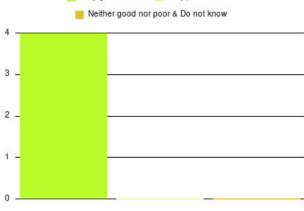

# **Anticoagulation Summary**

| Experience            | Amount | Percentage |
|-----------------------|--------|------------|
| Very good             | 11     | 100.000%   |
| Good                  | 0      | 0.000%     |
| Neither good nor poor | 0      | 0.000%     |
| Poor                  | 0      | 0.000%     |
| Very poor             | 0      | 0.000%     |
| Do not know           | 0      | 0.000%     |

| Experience                          | Amount | Percentage |
|-------------------------------------|--------|------------|
| Very good & Good                    | 11     | 100.000%   |
| Very poor & Poor                    | 0      | 0.000%     |
| Neither good nor poor & Do not know | 0      | 0.000%     |