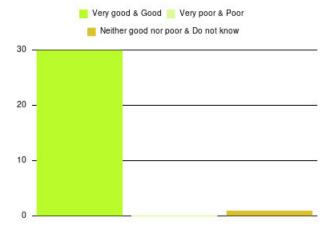

#### **Overall CHCP CIC Summary**

| Experience            | Amount | Percentage |
|-----------------------|--------|------------|
| Very good             | 4276   | 81.262%    |
| Good                  | 658    | 12.505%    |
| Neither good nor poor | 139    | 2.642%     |
| Poor                  | 56     | 1.064%     |
| Very poor             | 115    | 2.185%     |
| Do not know           | 18     | 0.342%     |

| Experience                          | Amount | Percentage |
|-------------------------------------|--------|------------|
| Very good & Good                    | 4934   | 93.767%    |
| Very poor & Poor                    | 171    | 3.250%     |
| Neither good nor poor & Do not know | 157    | 2.984%     |