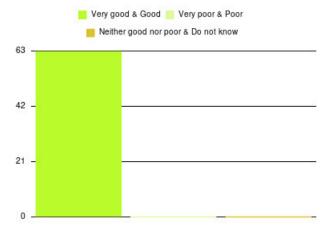

#### **CHPL - Southcoates/Marfleet Summary**

| Experience            | Amount | Percentage |
|-----------------------|--------|------------|
| Very good             | 548    | 55.242%    |
| Good                  | 278    | 28.024%    |
| Neither good nor poor | 62     | 6.250%     |
| Poor                  | 30     | 3.024%     |
| Very poor             | 60     | 6.048%     |
| Do not know           | 14     | 1.411%     |

| Experience                          | Amount | Percentage |
|-------------------------------------|--------|------------|
| Very good & Good                    | 826    | 83.266%    |
| Very poor & Poor                    | 90     | 9.073%     |
| Neither good nor poor & Do not know | 76     | 7.661%     |