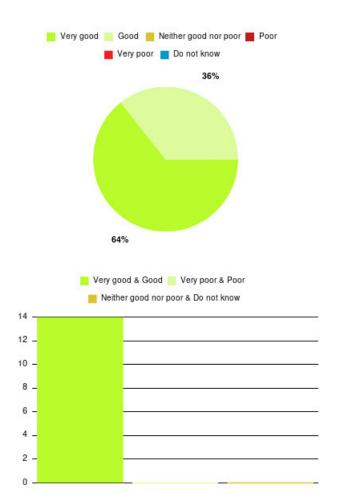

#### **Overall CHCP CIC Summary**

| Experience            | Amount | Percentage |
|-----------------------|--------|------------|
| Very good             | 4276   | 81.262%    |
| Good                  | 658    | 12.505%    |
| Neither good nor poor | 139    | 2.642%     |
| Poor                  | 56     | 1.064%     |
| Very poor             | 115    | 2.185%     |
| Do not know           | 18     | 0.342%     |

| Experience                          | Amount | Percentage |
|-------------------------------------|--------|------------|
| Very good & Good                    | 4934   | 93.767%    |
| Very poor & Poor                    | 171    | 3.250%     |
| Neither good nor poor & Do not know | 157    | 2.984%     |