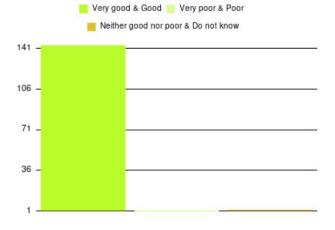

| Experience                          | Amount | Percentage |
|-------------------------------------|--------|------------|
| Very good & Good                    | 4934   | 93.767%    |
| Very poor & Poor                    | 171    | 3.250%     |
| Neither good nor poor & Do not know | 157    | 2.984%     |