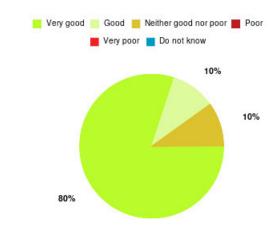

#### **Overall CHCP CIC Summary**

| Experience            | Amount | Percentage |
|-----------------------|--------|------------|
| Very good             | 4276   | 81.262%    |
| Good                  | 658    | 12.505%    |
| Neither good nor poor | 139    | 2.642%     |
| Poor                  | 56     | 1.064%     |
| Very poor             | 115    | 2.185%     |
| Do not know           | 18     | 0.342%     |