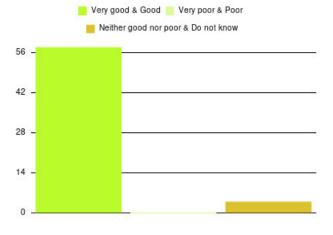

### **GP - Riverside Practice Summary**

| Experience            | Amount | Percentage |
|-----------------------|--------|------------|
| Very good             | 732    | 94.942%    |
| Good                  | 15     | 1.946%     |
| Neither good nor poor | 8      | 1.038%     |
| Poor                  | 7      | 0.908%     |
| Very poor             | 9      | 1.167%     |
| Do not know           | 0      | 0.000%     |

| Experience                          | Amount | Percentage |
|-------------------------------------|--------|------------|
| Very good & Good                    | 747    | 96.887%    |
| Very poor & Poor                    | 16     | 2.075%     |
| Neither good nor poor & Do not know | 8      | 1.038%     |