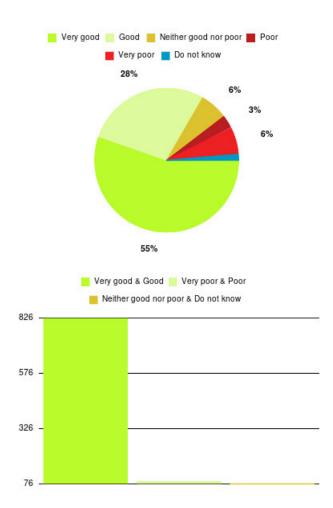

#### **CHPL - Southcoates/Marfleet Summary**

| Experience            | Amount | Percentage |
|-----------------------|--------|------------|
| Very good             | 548    | 55.242%    |
| Good                  | 278    | 28.024%    |
| Neither good nor poor | 62     | 6.250%     |
| Poor                  | 30     | 3.024%     |
| Very poor             | 60     | 6.048%     |
| Do not know           | 14     | 1.411%     |

| Experience                          | Amount | Percentage |
|-------------------------------------|--------|------------|
| Very good & Good                    | 826    | 83.266%    |
| Very poor & Poor                    | 90     | 9.073%     |
| Neither good nor poor & Do not know | 76     | 7.661%     |