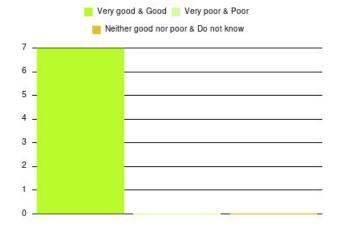

| Experience                          | Amount | Percentage |
|-------------------------------------|--------|------------|
| Very good & Good                    | 4934   | 93.767%    |
| Very poor & Poor                    | 171    | 3.250%     |
| Neither good nor poor & Do not know | 157    | 2.984%     |