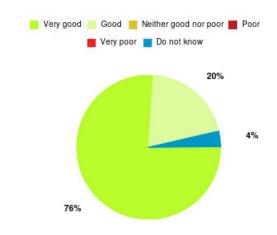

#### **Overall CHCP CIC Summary**

| Experience            | Amount | Percentage |
|-----------------------|--------|------------|
| Very good             | 4276   | 81.262%    |
| Good                  | 658    | 12.505%    |
| Neither good nor poor | 139    | 2.642%     |
| Poor                  | 56     | 1.064%     |
| Very poor             | 115    | 2.185%     |
| Do not know           | 18     | 0.342%     |