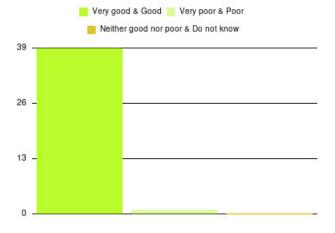

| Experience                          | Amount | Percentage |
|-------------------------------------|--------|------------|
| Very good & Good                    | 826    | 83.266%    |
| Very poor & Poor                    | 90     | 9.073%     |
| Neither good nor poor & Do not know | 76     | 7.661%     |