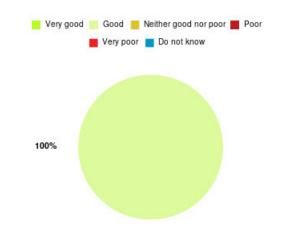

# **Anticoagulation Summary**

| Experience            | Amount | Percentage |
|-----------------------|--------|------------|
| Very good             | 11     | 100.000%   |
| Good                  | 0      | 0.000%     |
| Neither good nor poor | 0      | 0.000%     |
| Poor                  | 0      | 0.000%     |
| Very poor             | 0      | 0.000%     |
| Do not know           | 0      | 0.000%     |

| Experience                          | Amount | Percentage |
|-------------------------------------|--------|------------|
| Very good & Good                    | 11     | 100.000%   |
| Very poor & Poor                    | 0      | 0.000%     |
| Neither good nor poor & Do not know | 0      | 0.000%     |