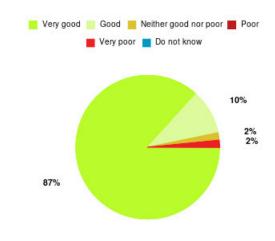

#### **CHPL - Southcoates/Marfleet Summary**

| Experience            | Amount | Percentage |
|-----------------------|--------|------------|
| Very good             | 548    | 55.242%    |
| Good                  | 278    | 28.024%    |
| Neither good nor poor | 62     | 6.250%     |
| Poor                  | 30     | 3.024%     |
| Very poor             | 60     | 6.048%     |
| Do not know           | 14     | 1.411%     |