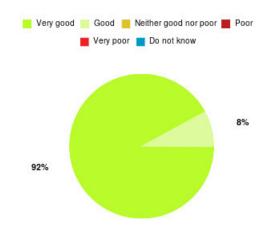

#### **Overall CHCP CIC Summary**

| Experience            | Amount | Percentage |
|-----------------------|--------|------------|
| Very good             | 4276   | 81.262%    |
| Good                  | 658    | 12.505%    |
| Neither good nor poor | 139    | 2.642%     |
| Poor                  | 56     | 1.064%     |
| Very poor             | 115    | 2.185%     |
| Do not know           | 18     | 0.342%     |

| Experience                          | Amount | Percentage |
|-------------------------------------|--------|------------|
| Very good & Good                    | 4934   | 93.767%    |
| Very poor & Poor                    | 171    | 3.250%     |
| Neither good nor poor & Do not know | 157    | 2.984%     |