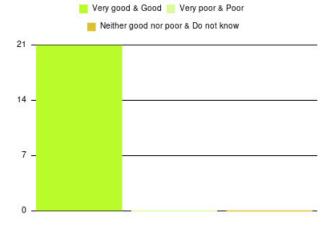

| Experience                          | Amount | Percentage |
|-------------------------------------|--------|------------|
| Very good & Good                    | 11     | 100.000%   |
| Very poor & Poor                    | 0      | 0.000%     |
| Neither good nor poor & Do not know | 0      | 0.000%     |