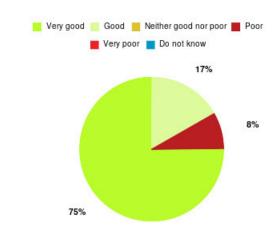

#### **Bee At Home Care Service Summary**

| Experience            | Amount | Percentage |
|-----------------------|--------|------------|
| Very good             | 1      | 100.000%   |
| Good                  | 0      | 0.000%     |
| Neither good nor poor | 0      | 0.000%     |
| Poor                  | 0      | 0.000%     |
| Very poor             | 0      | 0.000%     |
| Do not know           | 0      | 0.000%     |