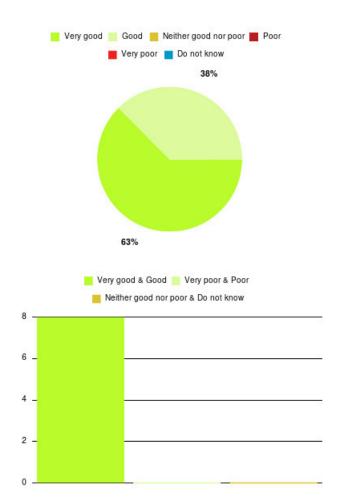

# **Holy Name Summary**

| Experience            | Amount | Percentage |
|-----------------------|--------|------------|
| Very good             | 8      | 61.538%    |
| Good                  | 5      | 38.462%    |
| Neither good nor poor | 0      | 0.000%     |
| Poor                  | 0      | 0.000%     |
| Very poor             | 0      | 0.000%     |
| Do not know           | 0      | 0.000%     |

| Experience                          | Amount | Percentage |
|-------------------------------------|--------|------------|
| Very good & Good                    | 13     | 100.000%   |
| Very poor & Poor                    | 0      | 0.000%     |
| Neither good nor poor & Do not know | 0      | 0.000%     |