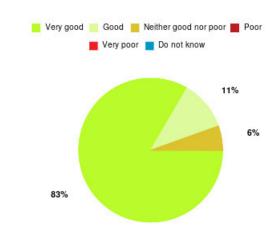

#### **Overall CHCP CIC Summary**

| Experience            | Amount | Percentage |
|-----------------------|--------|------------|
| Very good             | 4276   | 81.262%    |
| Good                  | 658    | 12.505%    |
| Neither good nor poor | 139    | 2.642%     |
| Poor                  | 56     | 1.064%     |
| Very poor             | 115    | 2.185%     |
| Do not know           | 18     | 0.342%     |