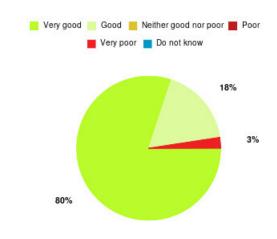

#### **CHPL - Southcoates/Marfleet Summary**

| Experience            | Amount | Percentage |
|-----------------------|--------|------------|
| Very good             | 548    | 55.242%    |
| Good                  | 278    | 28.024%    |
| Neither good nor poor | 62     | 6.250%     |
| Poor                  | 30     | 3.024%     |
| Very poor             | 60     | 6.048%     |
| Do not know           | 14     | 1.411%     |