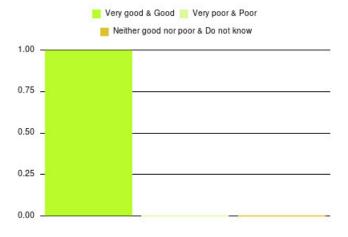

| Experience                          | Amount | Percentage |
|-------------------------------------|--------|------------|
| Very good & Good                    | 11     | 100.000%   |
| Very poor & Poor                    | 0      | 0.000%     |
| Neither good nor poor & Do not know | 0      | 0.000%     |