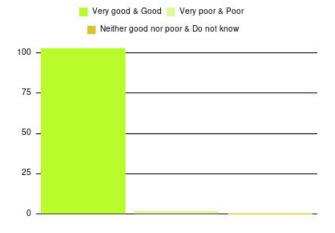

#### **Overall CHCP CIC Summary**

| Experience            | Amount | Percentage |
|-----------------------|--------|------------|
| Very good             | 4276   | 81.262%    |
| Good                  | 658    | 12.505%    |
| Neither good nor poor | 139    | 2.642%     |
| Poor                  | 56     | 1.064%     |
| Very poor             | 115    | 2.185%     |
| Do not know           | 18     | 0.342%     |

| Experience                          | Amount | Percentage |
|-------------------------------------|--------|------------|
| Very good & Good                    | 4934   | 93.767%    |
| Very poor & Poor                    | 171    | 3.250%     |
| Neither good nor poor & Do not know | 157    | 2.984%     |