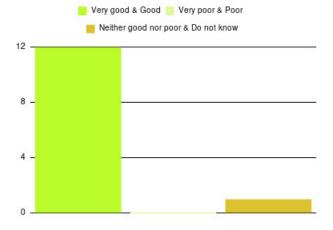

# **Anticoagulation Summary**

| Experience            | Amount | Percentage |
|-----------------------|--------|------------|
| Very good             | 11     | 100.000%   |
| Good                  | 0      | 0.000%     |
| Neither good nor poor | 0      | 0.000%     |
| Poor                  | 0      | 0.000%     |
| Very poor             | 0      | 0.000%     |
| Do not know           | 0      | 0.000%     |

| Experience                          | Amount | Percentage |
|-------------------------------------|--------|------------|
| Very good & Good                    | 11     | 100.000%   |
| Very poor & Poor                    | 0      | 0.000%     |
| Neither good nor poor & Do not know | 0      | 0.000%     |