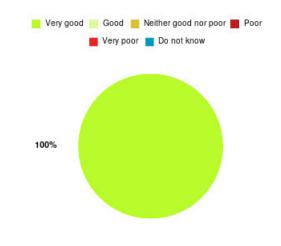

#### **Bee At Home Care Service Summary**

| Experience            | Amount | Percentage |
|-----------------------|--------|------------|
| Very good             | 1      | 100.000%   |
| Good                  | 0      | 0.000%     |
| Neither good nor poor | 0      | 0.000%     |
| Poor                  | 0      | 0.000%     |
| Very poor             | 0      | 0.000%     |
| Do not know           | 0      | 0.000%     |

| Experience                          | Amount | Percentage |
|-------------------------------------|--------|------------|
| Very good & Good                    | 1      | 100.000%   |
| Very poor & Poor                    | 0      | 0.000%     |
| Neither good nor poor & Do not know | 0      | 0.000%     |