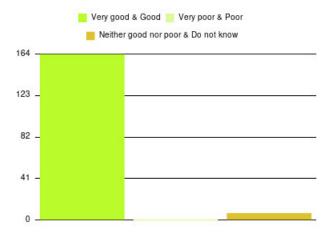

#### **CHPL - Southcoates/Marfleet Summary**

| Experience            | Amount | Percentage |
|-----------------------|--------|------------|
| Very good             | 548    | 55.242%    |
| Good                  | 278    | 28.024%    |
| Neither good nor poor | 62     | 6.250%     |
| Poor                  | 30     | 3.024%     |
| Very poor             | 60     | 6.048%     |
| Do not know           | 14     | 1.411%     |

| Experience                          | Amount | Percentage |
|-------------------------------------|--------|------------|
| Very good & Good                    | 826    | 83.266%    |
| Very poor & Poor                    | 90     | 9.073%     |
| Neither good nor poor & Do not know | 76     | 7.661%     |