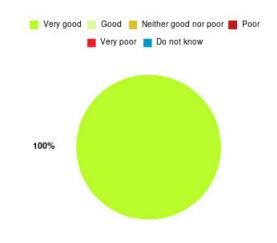

# **Anticoagulation Summary**

| Experience            | Amount | Percentage |
|-----------------------|--------|------------|
| Very good             | 11     | 100.000%   |
| Good                  | 0      | 0.000%     |
| Neither good nor poor | 0      | 0.000%     |
| Poor                  | 0      | 0.000%     |
| Very poor             | 0      | 0.000%     |
| Do not know           | 0      | 0.000%     |

| Experience                          | Amount | Percentage |
|-------------------------------------|--------|------------|
| Very good & Good                    | 11     | 100.000%   |
| Very poor & Poor                    | 0      | 0.000%     |
| Neither good nor poor & Do not know | 0      | 0.000%     |