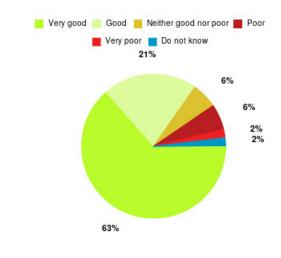

#### **CHPL - Southcoates/Marfleet Summary**

| Experience            | Amount | Percentage |
|-----------------------|--------|------------|
| Very good             | 548    | 55.242%    |
| Good                  | 278    | 28.024%    |
| Neither good nor poor | 62     | 6.250%     |
| Poor                  | 30     | 3.024%     |
| Very poor             | 60     | 6.048%     |
| Do not know           | 14     | 1.411%     |

| Experience                          | Amount | Percentage |
|-------------------------------------|--------|------------|
| Very good & Good                    | 826    | 83.266%    |
| Very poor & Poor                    | 90     | 9.073%     |
| Neither good nor poor & Do not know | 76     | 7.661%     |