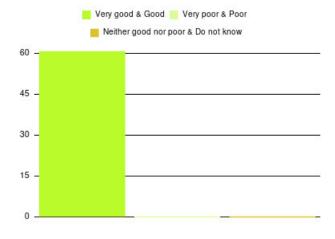

| Experience                          | Amount | Percentage |
|-------------------------------------|--------|------------|
| Very good & Good                    | 4934   | 93.767%    |
| Very poor & Poor                    | 171    | 3.250%     |
| Neither good nor poor & Do not know | 157    | 2.984%     |