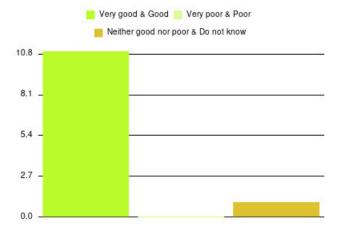

| Experience                          | Amount | Percentage |
|-------------------------------------|--------|------------|
| Very good & Good                    | 4934   | 93.767%    |
| Very poor & Poor                    | 171    | 3.250%     |
| Neither good nor poor & Do not know | 157    | 2.984%     |