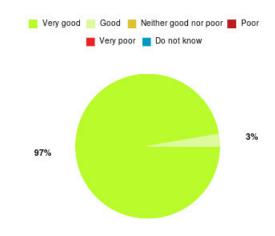

### Cardiac Rehab (Hull) Summary

| Experience            | Amount | Percentage |
|-----------------------|--------|------------|
| Very good             | 35     | 97.222%    |
| Good                  | 1      | 2.778%     |
| Neither good nor poor | 0      | 0.000%     |
| Poor                  | 0      | 0.000%     |
| Very poor             | 0      | 0.000%     |
| Do not know           | 0      | 0.000%     |