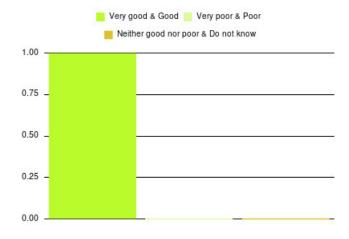

| Experience                          | Amount | Percentage |
|-------------------------------------|--------|------------|
| Very good & Good                    | 11     | 100.000%   |
| Very poor & Poor                    | 0      | 0.000%     |
| Neither good nor poor & Do not know | 0      | 0.000%     |