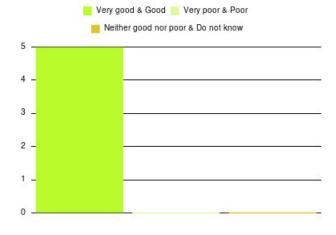

#### **Bee At Home Care Service Summary**

| Experience            | Amount | Percentage |
|-----------------------|--------|------------|
| Very good             | 1      | 100.000%   |
| Good                  | 0      | 0.000%     |
| Neither good nor poor | 0      | 0.000%     |
| Poor                  | 0      | 0.000%     |
| Very poor             | 0      | 0.000%     |
| Do not know           | 0      | 0.000%     |

| Experience                          | Amount | Percentage |
|-------------------------------------|--------|------------|
| Very good & Good                    | 1      | 100.000%   |
| Very poor & Poor                    | 0      | 0.000%     |
| Neither good nor poor & Do not know | 0      | 0.000%     |