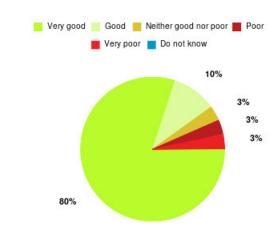

#### **Overall CHCP CIC Summary**

| Experience            | Amount | Percentage |
|-----------------------|--------|------------|
| Very good             | 4276   | 81.262%    |
| Good                  | 658    | 12.505%    |
| Neither good nor poor | 139    | 2.642%     |
| Poor                  | 56     | 1.064%     |
| Very poor             | 115    | 2.185%     |
| Do not know           | 18     | 0.342%     |