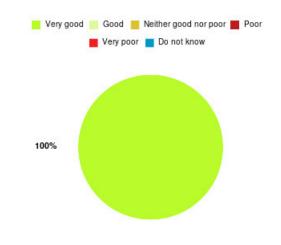

# **Anticoagulation Summary**

| Experience            | Amount | Percentage |
|-----------------------|--------|------------|
| Very good             | 11     | 100.000%   |
| Good                  | 0      | 0.000%     |
| Neither good nor poor | 0      | 0.000%     |
| Poor                  | 0      | 0.000%     |
| Very poor             | 0      | 0.000%     |
| Do not know           | 0      | 0.000%     |

| Experience                          | Amount | Percentage |
|-------------------------------------|--------|------------|
| Very good & Good                    | 11     | 100.000%   |
| Very poor & Poor                    | 0      | 0.000%     |
| Neither good nor poor & Do not know | 0      | 0.000%     |