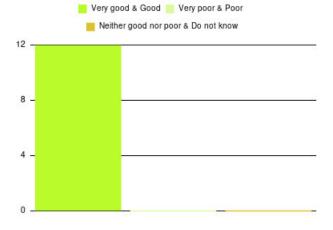

good nor poor & Do not know | 0      | 0.000%     |





### MSK Physiotherapy - Telehealth Summary

| Experience            | Amount | Percentage |
|-----------------------|--------|------------|
| Very good             | 9      | 75.000%    |
| Good                  | 3      | 25.000%    |
| Neither good nor poor | 0      | 0.000%     |
| Poor                  | 0      | 0.000%     |
| Very poor             | 0      | 0.000%     |
| Do not know           | 0      | 0.000%     |

| Experience                          | Amount | Percentage |
|-------------------------------------|--------|------------|
| Very good & Good                    | 12     | 100.000%   |
| Very poor & Poor                    | 0      | 0.000%     |
| Neither good nor poor & Do not know | 0      | 0.000%     |





### MSK Physiotherapy - Withernsea Hospital Summary

| Experience            | Amount | Percentage |
|-----------------------|--------|------------|
| Very good             | 9      | 75.000%    |
| Good                  | 2      | 16.667%    |
| Neither good nor poor | 0      | 0.000%     |
| Poor                  | 1      | 8.333%     |
| Very poor             | 0      | 0.000%     |
| Do not know           | 0      | 0.000%     |

| Experience                          | Amount | Percentage |
|-------------------------------------|--------|------------|
| Very good & Good                    | 11     | 91.667%    |
| Very poor & Poor                    | 1      | 8.333%     |
| Neither good nor poor & Do not know | 0      | 0.000%     |





### Night Care Service (EOL) Summary

### **O