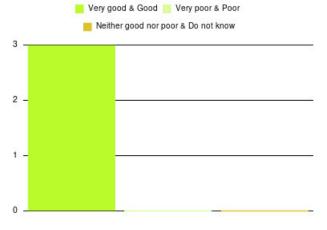

| Experience                          | Amount | Percentage |
|-------------------------------------|--------|------------|
| Very good & Good                    | 11     | 100.000%   |
| Very poor & Poor                    | 0      | 0.000%     |
| Neither good nor poor & Do not know | 0      | 0.000%     |