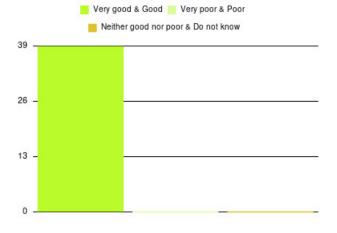

#### **Carers' Information and Support Service Summary**

| Experience            | Amount | Percentage |
|-----------------------|--------|------------|
| Very good             | 38     | 100.000%   |
| Good                  | 0      | 0.000%     |
| Neither good nor poor | 0      | 0.000%     |
| Poor                  | 0      | 0.000%     |
| Very poor             | 0      | 0.000%     |
| Do not know           | 0      | 0.000%     |

| Experience                          | Amount | Percentage |
|-------------------------------------|--------|------------|
| Very good & Good                    | 38     | 100.000%   |
| Very poor & Poor                    | 0      | 0.000%     |
| Neither good nor poor & Do not know | 0      | 0.000%     |