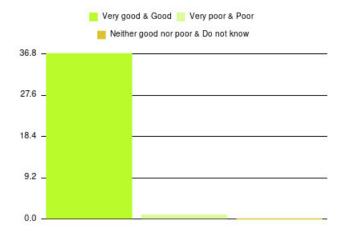

#### **Overall CHCP CIC Summary**

| Experience            | Amount | Percentage |
|-----------------------|--------|------------|
| Very good             | 2635   | 86.224%    |
| Good                  | 281    | 9.195%     |
| Neither good nor poor | 67     | 2.192%     |
| Poor                  | 29     | 0.949%     |
| Very poor             | 28     | 0.916%     |
| Do not know           | 16     | 0.524%     |

| Experience                          | Amount | Percentage |
|-------------------------------------|--------|------------|
| Very good & Good                    | 2916   | 95.419%    |
| Very poor & Poor                    | 57     | 1.865%     |
| Neither good nor poor & Do not know | 83     | 2.716%     |