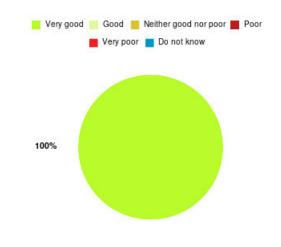

# **Anticoagulation Summary**

| Experience            | Amount | Percentage |
|-----------------------|--------|------------|
| Very good             | 3      | 75.000%    |
| Good                  | 1      | 25.000%    |
| Neither good nor poor | 0      | 0.000%     |
| Poor                  | 0      | 0.000%     |
| Very poor             | 0      | 0.000%     |
| Do not know           | 0      | 0.000%     |