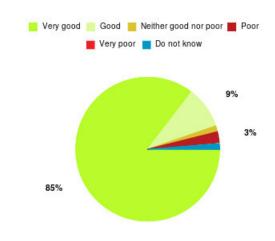

#### **GP - Riverside Practice Summary**

| Experience            | Amount | Percentage |
|-----------------------|--------|------------|
| Very good             | 12     | 46.154%    |
| Good                  | 8      | 30.769%    |
| Neither good nor poor | 5      | 19.231%    |
| Poor                  | 0      | 0.000%     |
| Very poor             | 1      | 3.846%     |
| Do not know           | 0      | 0.000%     |