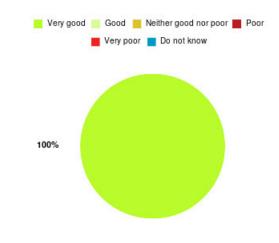

#### **Carers' Information and Support Service Summary**

| Experience            | Amount | Percentage |
|-----------------------|--------|------------|
| Very good             | 38     | 100.000%   |
| Good                  | 0      | 0.000%     |
| Neither good nor poor | 0      | 0.000%     |
| Poor                  | 0      | 0.000%     |
| Very poor             | 0      | 0.000%     |
| Do not know           | 0      | 0.000%     |

| Experience                          | Amount | Percentage |
|-------------------------------------|--------|------------|
| Very good & Good                    | 38     | 100.000%   |
| Very poor & Poor                    | 0      | 0.000%     |
| Neither good nor poor & Do not know | 0      | 0.000%     |