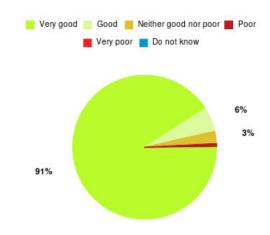

## MSK Physiotherapy - Alfred Bean Hospital Summary

| Experience            | Amount | Percentage |
|-----------------------|--------|------------|
| Very good             | 71     | 88.750%    |
| Good                  | 5      | 6.250%     |
| Neither good nor poor | 2      | 2.500%     |
| Poor                  | 0      | 0.000%     |
| Very poor             | 1      | 1.250%     |
| Do not know           | 1      | 1.250%     |

| Experience                          | Amount | Percentage |
|-------------------------------------|--------|------------|
| Very good & Good                    | 76     | 95.000%    |
| Very poor & Poor                    | 1      | 1.250%     |
| Neither good nor poor & Do not know | 3      | 3.750%     |