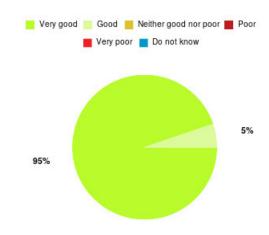

## Bladder and Bowel (East Riding) Summary

| Experience            | Amount | Percentage |
|-----------------------|--------|------------|
| Very good             | 87     | 88.776%    |
| Good                  | 8      | 8.163%     |
| Neither good nor poor | 1      | 1.020%     |
| Poor                  | 0      | 0.000%     |
| Very poor             | 1      | 1.020%     |
| Do not know           | 1      | 1.020%     |

| Experience                          | Amount | Percentage |
|-------------------------------------|--------|------------|
| Very good & Good                    | 95     | 96.939%    |
| Very poor & Poor                    | 1      | 1.020%     |
| Neither good nor poor & Do not know | 2      | 2.041%     |