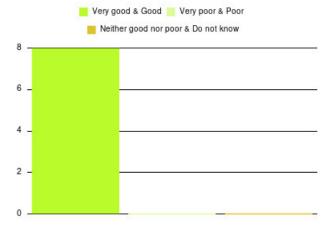

| Experience                          | Amount | Percentage |
|-------------------------------------|--------|------------|
| Very good & Good                    | 4      | 100.000%   |
| Very poor & Poor                    | 0      | 0.000%     |
| Neither good nor poor & Do not know | 0      | 0.000%     |