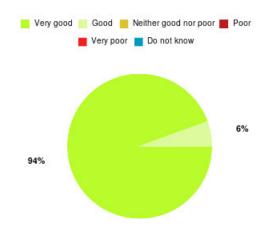

## Bladder and Bowel (East Riding) Summary

| Experience            | Amount | Percentage |
|-----------------------|--------|------------|
| Very good             | 87     | 88.776%    |
| Good                  | 8      | 8.163%     |
| Neither good nor poor | 1      | 1.020%     |
| Poor                  | 0      | 0.000%     |
| Very poor             | 1      | 1.020%     |
| Do not know           | 1      | 1.020%     |