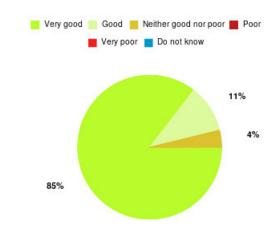

## Bladder and Bowel (East Riding) Summary

| Experience            | Amount | Percentage |
|-----------------------|--------|------------|
| Very good             | 87     | 88.776%    |
| Good                  | 8      | 8.163%     |
| Neither good nor poor | 1      | 1.020%     |
| Poor                  | 0      | 0.000%     |
| Very poor             | 1      | 1.020%     |
| Do not know           | 1      | 1.020%     |

| Experience                          | Amount | Percentage |
|-------------------------------------|--------|------------|
| Very good & Good                    | 95     | 96.939%    |
| Very poor & Poor                    | 1      | 1.020%     |
| Neither good nor poor & Do not know | 2      | 2.041%     |