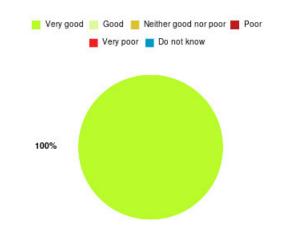

# **Anticoagulation Summary**

| Experience            | Amount | Percentage |
|-----------------------|--------|------------|
| Very good             | 3      | 75.000%    |
| Good                  | 1      | 25.000%    |
| Neither good nor poor | 0      | 0.000%     |
| Poor                  | 0      | 0.000%     |
| Very poor             | 0      | 0.000%     |
| Do not know           | 0      | 0.000%     |