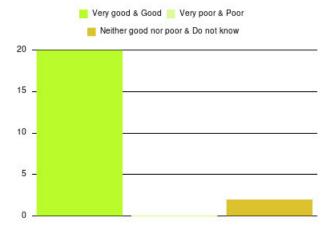

#### **Overall CHCP CIC Summary**

| Experience            | Amount | Percentage |
|-----------------------|--------|------------|
| Very good             | 2635   | 86.224%    |
| Good                  | 281    | 9.195%     |
| Neither good nor poor | 67     | 2.192%     |
| Poor                  | 29     | 0.949%     |
| Very poor             | 28     | 0.916%     |
| Do not know           | 16     | 0.524%     |

| Experience                          | Amount | Percentage |
|-------------------------------------|--------|------------|
| Very good & Good                    | 2916   | 95.419%    |
| Very poor & Poor                    | 57     | 1.865%     |
| Neither good nor poor & Do not know | 83     | 2.716%     |