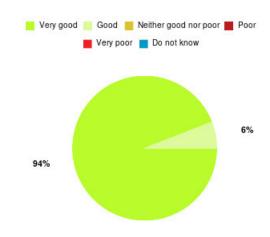

#### **Overall CHCP CIC Summary**

| Experience            | Amount | Percentage |
|-----------------------|--------|------------|
| Very good             | 2635   | 86.224%    |
| Good                  | 281    | 9.195%     |
| Neither good nor poor | 67     | 2.192%     |
| Poor                  | 29     | 0.949%     |
| Very poor             | 28     | 0.916%     |
| Do not know           | 16     | 0.524%     |