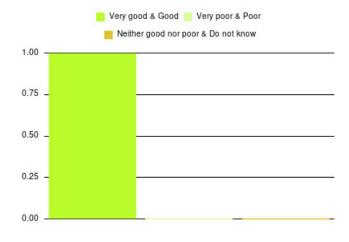

# **Anticoagulation Summary**

| Experience            | Amount | Percentage |
|-----------------------|--------|------------|
| Very good             | 3      | 75.000%    |
| Good                  | 1      | 25.000%    |
| Neither good nor poor | 0      | 0.000%     |
| Poor                  | 0      | 0.000%     |
| Very poor             | 0      | 0.000%     |
| Do not know           | 0      | 0.000%     |

| Experience                          | Amount | Percentage |
|-------------------------------------|--------|------------|
| Very good & Good                    | 4      | 100.000%   |
| Very poor & Poor                    | 0      | 0.000%     |
| Neither good nor poor & Do not know | 0      | 0.000%     |