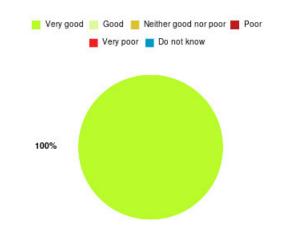

#### **Carers' Information and Support Service Summary**

| Experience            | Amount | Percentage |
|-----------------------|--------|------------|
| Very good             | 38     | 100.000%   |
| Good                  | 0      | 0.000%     |
| Neither good nor poor | 0      | 0.000%     |
| Poor                  | 0      | 0.000%     |
| Very poor             | 0      | 0.000%     |
| Do not know           | 0      | 0.000%     |