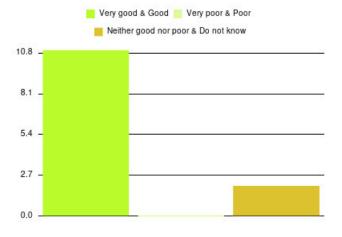

## Bladder and Bowel (East Riding) Summary

| Experience            | Amount | Percentage |
|-----------------------|--------|------------|
| Very good             | 87     | 88.776%    |
| Good                  | 8      | 8.163%     |
| Neither good nor poor | 1      | 1.020%     |
| Poor                  | 0      | 0.000%     |
| Very poor             | 1      | 1.020%     |
| Do not know           | 1      | 1.020%     |

| Experience                          | Amount | Percentage |
|-------------------------------------|--------|------------|
| Very good & Good                    | 95     | 96.939%    |
| Very poor & Poor                    | 1      | 1.020%     |
| Neither good nor poor & Do not know | 2      | 2.041%     |