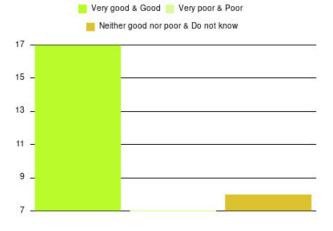

## **Hull Fracture Liaison Service Summary**

| Experience            | Amount | Percentage |
|-----------------------|--------|------------|
| Very good             | 11     | 55.000%    |
| Good                  | 5      | 25.000%    |
| Neither good nor poor | 2      | 10.000%    |
| Poor                  | 0      | 0.000%     |
| Very poor             | 0      | 0.000%     |
| Do not know           | 2      | 10.000%    |

| Experience                          | Amount | Percentage |
|-------------------------------------|--------|------------|
| Very good & Good                    | 16     | 80.000%    |
| Very poor & Poor                    | 0      | 0.000%     |
| Neither good nor poor & Do not know | 4      | 20.000%    |