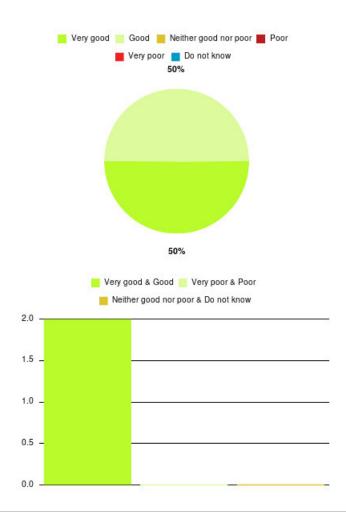

# **Anticoagulation Summary**

| Experience            | Amount | Percentage |
|-----------------------|--------|------------|
| Very good             | 3      | 75.000%    |
| Good                  | 1      | 25.000%    |
| Neither good nor poor | 0      | 0.000%     |
| Poor                  | 0      | 0.000%     |
| Very poor             | 0      | 0.000%     |
| Do not know           | 0      | 0.000%     |

| Experience                          | Amount | Percentage |
|-------------------------------------|--------|------------|
| Very good & Good                    | 4      | 100.000%   |
| Very poor & Poor                    | 0      | 0.000%     |
| Neither good nor poor & Do not know | 0      | 0.000%     |