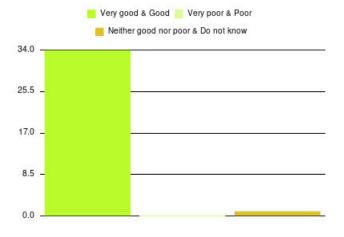

# **Anticoagulation Summary**

| Experience            | Amount | Percentage |
|-----------------------|--------|------------|
| Very good             | 3      | 75.000%    |
| Good                  | 1      | 25.000%    |
| Neither good nor poor | 0      | 0.000%     |
| Poor                  | 0      | 0.000%     |
| Very poor             | 0      | 0.000%     |
| Do not know           | 0      | 0.000%     |

| Experience                          | Amount | Percentage |
|-------------------------------------|--------|------------|
| Very good & Good                    | 4      | 100.000%   |
| Very poor & Poor                    | 0      | 0.000%     |
| Neither good nor poor & Do not know | 0      | 0.000%     |