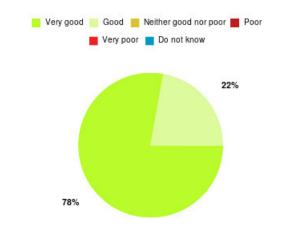

#### **Overall CHCP CIC Summary**

| Experience            | Amount | Percentage |
|-----------------------|--------|------------|
| Very good             | 2635   | 86.224%    |
| Good                  | 281    | 9.195%     |
| Neither good nor poor | 67     | 2.192%     |
| Poor                  | 29     | 0.949%     |
| Very poor             | 28     | 0.916%     |
| Do not know           | 16     | 0.524%     |

| Experience                          | Amount | Percentage |
|-------------------------------------|--------|------------|
| Very good & Good                    | 2916   | 95.419%    |
| Very poor & Poor                    | 57     | 1.865%     |
| Neither good nor poor & Do not know | 83     | 2.716%     |