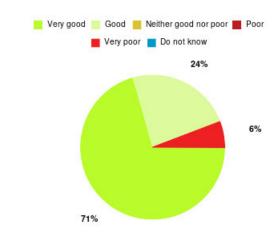

## MSK Physiotherapy - Alfred Bean Hospital Summary

| Experience            | Amount | Percentage |
|-----------------------|--------|------------|
| Very good             | 71     | 88.750%    |
| Good                  | 5      | 6.250%     |
| Neither good nor poor | 2      | 2.500%     |
| Poor                  | 0      | 0.000%     |
| Very poor             | 1      | 1.250%     |
| Do not know           | 1      | 1.250%     |

| Experience                          | Amount | Percentage |
|-------------------------------------|--------|------------|
| Very good & Good                    | 76     | 95.000%    |
| Very poor & Poor                    | 1      | 1.250%     |
| Neither good nor poor & Do not know | 3      | 3.750%     |