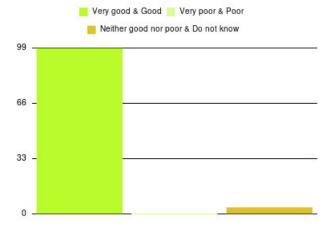

## MSK Physiotherapy - East Riding Community Hospital Summary

| Experience            | Amount | Percentage |
|-----------------------|--------|------------|
| Very good             | 99     | 90.826%    |
| Good                  | 6      | 5.505%     |
| Neither good nor poor | 3      | 2.752%     |
| Poor                  | 1      | 0.917%     |
| Very poor             | 0      | 0.000%     |
| Do not know           | 0      | 0.000%     |

| Experience                          | Amount | Percentage |
|-------------------------------------|--------|------------|
| Very good & Good                    | 105    | 96.330%    |
| Very poor & Poor                    | 1      | 0.917%     |
| Neither good nor poor & Do not know | 3      | 2.752%     |