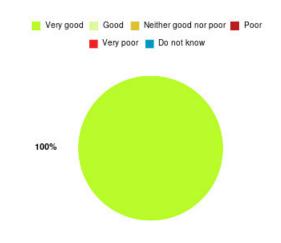

# **Anticoagulation Summary**

| Experience            | Amount | Percentage |
|-----------------------|--------|------------|
| Very good             | 3      | 75.000%    |
| Good                  | 1      | 25.000%    |
| Neither good nor poor | 0      | 0.000%     |
| Poor                  | 0      | 0.000%     |
| Very poor             | 0      | 0.000%     |
| Do not know           | 0      | 0.000%     |

| Experience                          | Amount | Percentage |
|-------------------------------------|--------|------------|
| Very good & Good                    | 4      | 100.000%   |
| Very poor & Poor                    | 0      | 0.000%     |
| Neither good nor poor & Do not know | 0      | 0.000%     |