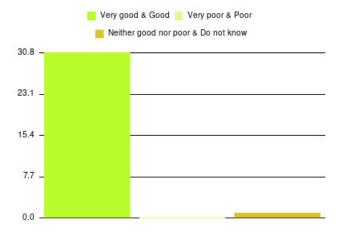

#### **Overall CHCP CIC Summary**

| Experience            | Amount | Percentage |
|-----------------------|--------|------------|
| Very good             | 2635   | 86.224%    |
| Good                  | 281    | 9.195%     |
| Neither good nor poor | 67     | 2.192%     |
| Poor                  | 29     | 0.949%     |
| Very poor             | 28     | 0.916%     |
| Do not know           | 16     | 0.524%     |

| Experience                          | Amount | Percentage |
|-------------------------------------|--------|------------|
| Very good & Good                    | 2916   | 95.419%    |
| Very poor & Poor                    | 57     | 1.865%     |
| Neither good nor poor & Do not know | 83     | 2.716%     |