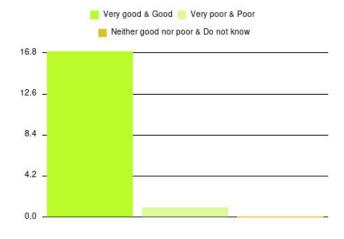

#### **Bransholme UTC Summary**

| Experience            | Amount | Percentage |
|-----------------------|--------|------------|
| Very good             | 11     | 34.375%    |
| Good                  | 6      | 18.750%    |
| Neither good nor poor | 8      | 25.000%    |
| Poor                  | 6      | 18.750%    |
| Very poor             | 1      | 3.125%     |
| Do not know           | 0      | 0.000%     |

| Experience                          | Amount | Percentage |
|-------------------------------------|--------|------------|
| Very good & Good                    | 17     | 53.125%    |
| Very poor & Poor                    | 7      | 21.875%    |
| Neither good nor poor & Do not know | 8      | 25.000%    |