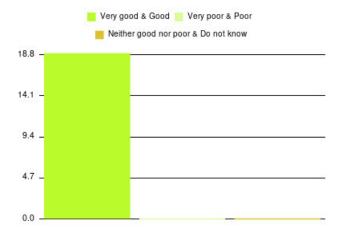

## Bladder and Bowel (East Riding) Summary

| Experience            | Amount | Percentage |
|-----------------------|--------|------------|
| Very good             | 87     | 88.776%    |
| Good                  | 8      | 8.163%     |
| Neither good nor poor | 1      | 1.020%     |
| Poor                  | 0      | 0.000%     |
| Very poor             | 1      | 1.020%     |
| Do not know           | 1      | 1.020%     |

| Experience                          | Amount | Percentage |
|-------------------------------------|--------|------------|
| Very good & Good                    | 95     | 96.939%    |
| Very poor & Poor                    | 1      | 1.020%     |
| Neither good nor poor & Do not know | 2      | 2.041%     |