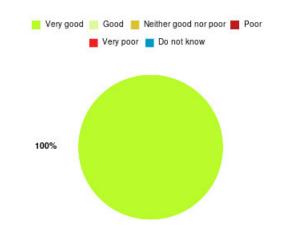

# Community Rehab - Physiotherapy & Occupational Therapy (Hull) Summary

| Experience            | Amount | Percentage |
|-----------------------|--------|------------|
| Very good             | 9      | 100.000%   |
| Good                  | 0      | 0.000%     |
| Neither good nor poor | 0      | 0.000%     |
| Poor                  | 0      | 0.000%     |
| Very poor             | 0      | 0.000%     |
| Do not know           | 0      | 0.000%     |

| Experience                          | Amount | Percentage |
|-------------------------------------|--------|------------|
| Very good & Good                    | 9      | 100.000%   |
| Very poor & Poor                    | 0      | 0.000%     |
| Neither good nor poor & Do not know | 0      | 0.000%     |