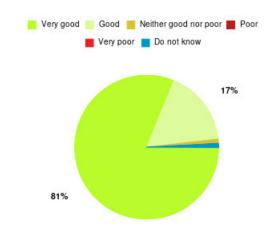

#### **Bransholme UTC Summary**

| Experience            | Amount | Percentage |
|-----------------------|--------|------------|
| Very good             | 11     | 34.375%    |
| Good                  | 6      | 18.750%    |
| Neither good nor poor | 8      | 25.000%    |
| Poor                  | 6      | 18.750%    |
| Very poor             | 1      | 3.125%     |
| Do not know           | 0      | 0.000%     |

| Experience                          | Amount | Percentage |
|-------------------------------------|--------|------------|
| Very good & Good                    | 17     | 53.125%    |
| Very poor & Poor                    | 7      | 21.875%    |
| Neither good nor poor & Do not know | 8      | 25.000%    |