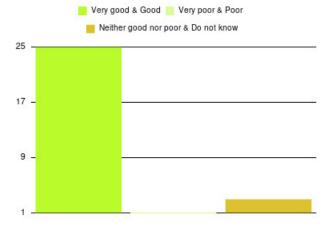

#### **Overall CHCP CIC Summary**

| Experience            | Amount | Percentage |
|-----------------------|--------|------------|
| Very good             | 2635   | 86.224%    |
| Good                  | 281    | 9.195%     |
| Neither good nor poor | 67     | 2.192%     |
| Poor                  | 29     | 0.949%     |
| Very poor             | 28     | 0.916%     |
| Do not know           | 16     | 0.524%     |

| Experience                          | Amount | Percentage |
|-------------------------------------|--------|------------|
| Very good & Good                    | 2916   | 95.419%    |
| Very poor & Poor                    | 57     | 1.865%     |
| Neither good nor poor & Do not know | 83     | 2.716%     |