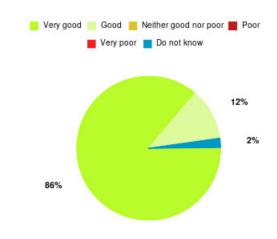

#### **Overall CHCP CIC Summary**

| Experience            | Amount | Percentage |
|-----------------------|--------|------------|
| Very good             | 2635   | 86.224%    |
| Good                  | 281    | 9.195%     |
| Neither good nor poor | 67     | 2.192%     |
| Poor                  | 29     | 0.949%     |
| Very poor             | 28     | 0.916%     |
| Do not know           | 16     | 0.524%     |