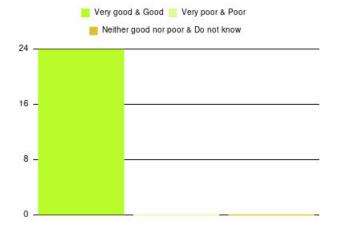

#### **Carers' Information and Support Service Summary**

| Experience            | Amount | Percentage |
|-----------------------|--------|------------|
| Very good             | 38     | 100.000%   |
| Good                  | 0      | 0.000%     |
| Neither good nor poor | 0      | 0.000%     |
| Poor                  | 0      | 0.000%     |
| Very poor             | 0      | 0.000%     |
| Do not know           | 0      | 0.000%     |

| Experience                          | Amount | Percentage |
|-------------------------------------|--------|------------|
| Very good & Good                    | 38     | 100.000%   |
| Very poor & Poor                    | 0      | 0.000%     |
| Neither good nor poor & Do not know | 0      | 0.000%     |