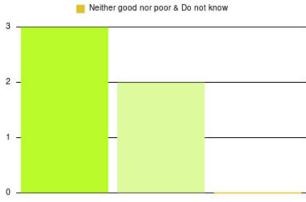

#### **Bransholme UTC Summary**

| Experience            | Amount | Percentage |
|-----------------------|--------|------------|
| Very good             | 11     | 34.375%    |
| Good                  | 6      | 18.750%    |
| Neither good nor poor | 8      | 25.000%    |
| Poor                  | 6      | 18.750%    |
| Very poor             | 1      | 3.125%     |
| Do not know           | 0      | 0.000%     |

| Experience                          | Amount | Percentage |
|-------------------------------------|--------|------------|
| Very good & Good                    | 17     | 53.125%    |
| Very poor & Poor                    | 7      | 21.875%    |
| Neither good nor poor & Do not know | 8      | 25.000%    |