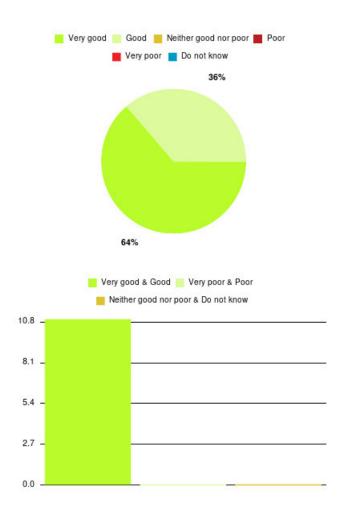

# **Beverley UTC Summary**

| Experience            | Amount | Percentage |
|-----------------------|--------|------------|
| Very good             | 2      | 40.000%    |
| Good                  | 1      | 20.000%    |
| Neither good nor poor | 0      | 0.000%     |
| Poor                  | 0      | 0.000%     |
| Very poor             | 2      | 40.000%    |
| Do not know           | 0      | 0.000%     |

| Experience                          | Amount | Percentage |
|-------------------------------------|--------|------------|
| Very good & Good                    | 3      | 60.000%    |
| Very poor & Poor                    | 2      | 40.000%    |
| Neither good nor poor & Do not know | 0      | 0.000%     |