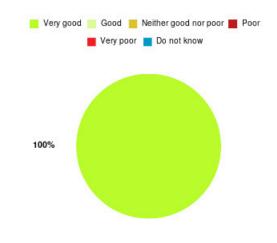

# **Anticoagulation Summary**

| Experience            | Amount | Percentage |
|-----------------------|--------|------------|
| Very good             | 3      | 75.000%    |
| Good                  | 1      | 25.000%    |
| Neither good nor poor | 0      | 0.000%     |
| Poor                  | 0      | 0.000%     |
| Very poor             | 0      | 0.000%     |
| Do not know           | 0      | 0.000%     |

| Experience                          | Amount | Percentage |
|-------------------------------------|--------|------------|
| Very good & Good                    | 4      | 100.000%   |
| Very poor & Poor                    | 0      | 0.000%     |
| Neither good nor poor & Do not know | 0      | 0.000%     |