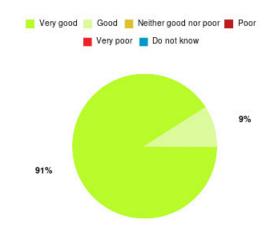

# **Beverley UTC Summary**

| Experience            | Amount | Percentage |
|-----------------------|--------|------------|
| Very good             | 2      | 40.000%    |
| Good                  | 1      | 20.000%    |
| Neither good nor poor | 0      | 0.000%     |
| Poor                  | 0      | 0.000%     |
| Very poor             | 2      | 40.000%    |
| Do not know           | 0      | 0.000%     |

| Experience                          | Amount | Percentage |
|-------------------------------------|--------|------------|
| Very good & Good                    | 3      | 60.000%    |
| Very poor & Poor                    | 2      | 40.000%    |
| Neither good nor poor & Do not know | 0      | 0.000%     |