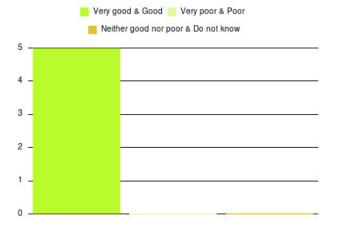

# **Anticoagulation Summary**

| Experience            | Amount | Percentage |
|-----------------------|--------|------------|
| Very good             | 3      | 75.000%    |
| Good                  | 1      | 25.000%    |
| Neither good nor poor | 0      | 0.000%     |
| Poor                  | 0      | 0.000%     |
| Very poor             | 0      | 0.000%     |
| Do not know           | 0      | 0.000%     |

| Experience                          | Amount | Percentage |
|-------------------------------------|--------|------------|
| Very good & Good                    | 4      | 100.000%   |
| Very poor & Poor                    | 0      | 0.000%     |
| Neither good nor poor & Do not know | 0      | 0.000%     |