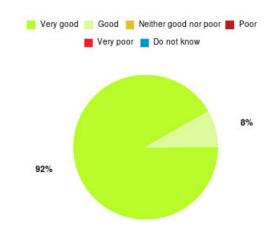

# **Beverley UTC Summary**

| Experience            | Amount | Percentage |
|-----------------------|--------|------------|
| Very good             | 2      | 40.000%    |
| Good                  | 1      | 20.000%    |
| Neither good nor poor | 0      | 0.000%     |
| Poor                  | 0      | 0.000%     |
| Very poor             | 2      | 40.000%    |
| Do not know           | 0      | 0.000%     |