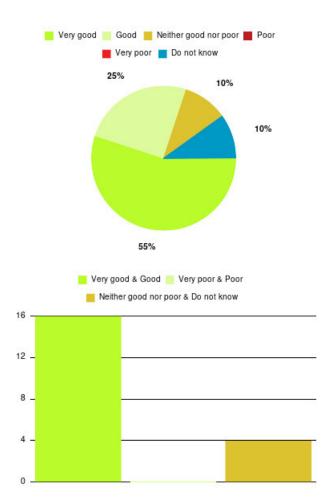

#### **Overall CHCP CIC Summary**

| Experience            | Amount | Percentage |
|-----------------------|--------|------------|
| Very good             | 2635   | 86.224%    |
| Good                  | 281    | 9.195%     |
| Neither good nor poor | 67     | 2.192%     |
| Poor                  | 29     | 0.949%     |
| Very poor             | 28     | 0.916%     |
| Do not know           | 16     | 0.524%     |

| Experience                          | Amount | Percentage |
|-------------------------------------|--------|------------|
| Very good & Good                    | 2916   | 95.419%    |
| Very poor & Poor                    | 57     | 1.865%     |
| Neither good nor poor & Do not know | 83     | 2.716%     |