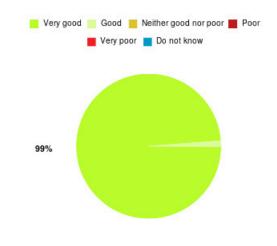

#### **Overall CHCP CIC Summary**

| Experience            | Amount | Percentage |
|-----------------------|--------|------------|
| Very good             | 2635   | 86.224%    |
| Good                  | 281    | 9.195%     |
| Neither good nor poor | 67     | 2.192%     |
| Poor                  | 29     | 0.949%     |
| Very poor             | 28     | 0.916%     |
| Do not know           | 16     | 0.524%     |