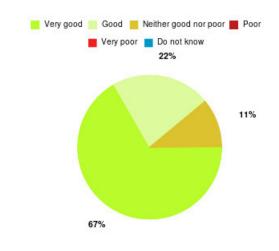

#### **Overall CHCP CIC Summary**

| Experience            | Amount | Percentage |
|-----------------------|--------|------------|
| Very good             | 2635   | 86.224%    |
| Good                  | 281    | 9.195%     |
| Neither good nor poor | 67     | 2.192%     |
| Poor                  | 29     | 0.949%     |
| Very poor             | 28     | 0.916%     |
| Do not know           | 16     | 0.524%     |