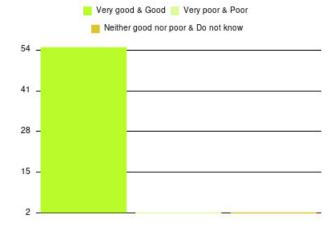

| Experience                          | Amount | Percentage |
|-------------------------------------|--------|------------|
| Very good & Good                    | 2916   | 95.419%    |
| Very poor & Poor                    | 57     | 1.865%     |
| Neither good nor poor & Do not know | 83     | 2.716%     |