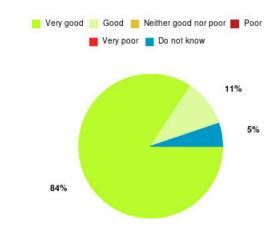

# **Beverley UTC Summary**

| Experience            | Amount | Percentage |
|-----------------------|--------|------------|
| Very good             | 2      | 40.000%    |
| Good                  | 1      | 20.000%    |
| Neither good nor poor | 0      | 0.000%     |
| Poor                  | 0      | 0.000%     |
| Very poor             | 2      | 40.000%    |
| Do not know           | 0      | 0.000%     |

| Experience                          | Amount | Percentage |
|-------------------------------------|--------|------------|
| Very good & Good                    | 3      | 60.000%    |
| Very poor & Poor                    | 2      | 40.000%    |
| Neither good nor poor & Do not know | 0      | 0.000%     |