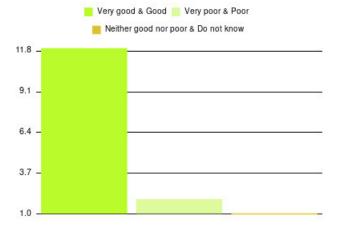

#### **Overall CHCP CIC Summary**

| Experience            | Amount | Percentage |
|-----------------------|--------|------------|
| Very good             | 2635   | 86.224%    |
| Good                  | 281    | 9.195%     |
| Neither good nor poor | 67     | 2.192%     |
| Poor                  | 29     | 0.949%     |
| Very poor             | 28     | 0.916%     |
| Do not know           | 16     | 0.524%     |

| Experience                          | Amount | Percentage |
|-------------------------------------|--------|------------|
| Very good & Good                    | 2916   | 95.419%    |
| Very poor & Poor                    | 57     | 1.865%     |
| Neither good nor poor & Do not know | 83     | 2.716%     |