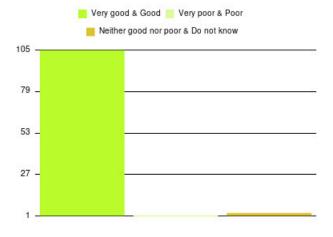

## MSK Physiotherapy - East Riding Community Hospital Summary

| Experience            | Amount | Percentage |
|-----------------------|--------|------------|
| Very good             | 99     | 90.826%    |
| Good                  | 6      | 5.505%     |
| Neither good nor poor | 3      | 2.752%     |
| Poor                  | 1      | 0.917%     |
| Very poor             | 0      | 0.000%     |
| Do not know           | 0      | 0.000%     |

| Experience                          | Amount | Percentage |
|-------------------------------------|--------|------------|
| Very good & Good                    | 105    | 96.330%    |
| Very poor & Poor                    | 1      | 0.917%     |
| Neither good nor poor & Do not know | 3      | 2.752%     |