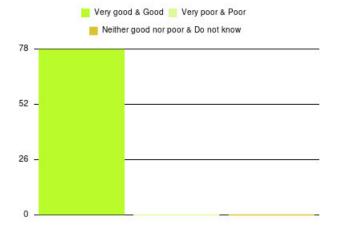

| Experience                          | Amount | Percentage |
|-------------------------------------|--------|------------|
| Very good & Good                    | 2916   | 95.419%    |
| Very poor & Poor                    | 57     | 1.865%     |
| Neither good nor poor & Do not know | 83     | 2.716%     |