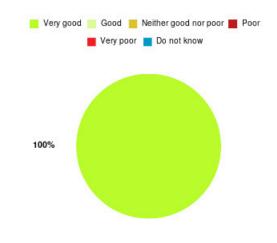

## **Bridlington ICC Summary**

| Experience            | Amount | Percentage |
|-----------------------|--------|------------|
| Very good             | 2      | 100.000%   |
| Good                  | 0      | 0.000%     |
| Neither good nor poor | 0      | 0.000%     |
| Poor                  | 0      | 0.000%     |
| Very poor             | 0      | 0.000%     |
| Do not know           | 0      | 0.000%     |