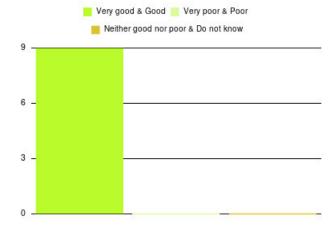

#### **Carers' Information and Support Service Summary**

| Experience            | Amount | Percentage |
|-----------------------|--------|------------|
| Very good             | 38     | 100.000%   |
| Good                  | 0      | 0.000%     |
| Neither good nor poor | 0      | 0.000%     |
| Poor                  | 0      | 0.000%     |
| Very poor             | 0      | 0.000%     |
| Do not know           | 0      | 0.000%     |

| Experience                          | Amount | Percentage |
|-------------------------------------|--------|------------|
| Very good & Good                    | 38     | 100.000%   |
| Very poor & Poor                    | 0      | 0.000%     |
| Neither good nor poor & Do not know | 0      | 0.000%     |