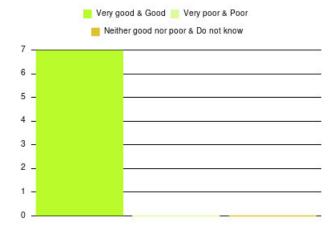

# Falls Team (East Riding) Summary

| Experience            | Amount | Percentage |
|-----------------------|--------|------------|
| Very good             | 4      | 100.000%   |
| Good                  | 0      | 0.000%     |
| Neither good nor poor | 0      | 0.000%     |
| Poor                  | 0      | 0.000%     |
| Very poor             | 0      | 0.000%     |
| Do not know           | 0      | 0.000%     |

| Experience                          | Amount | Percentage |
|-------------------------------------|--------|------------|
| Very good & Good                    | 4      | 100.000%   |
| Very poor & Poor                    | 0      | 0.000%     |
| Neither good nor poor & Do not know | 0      | 0.000%     |