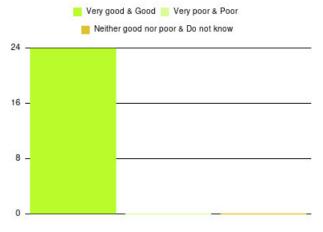

#### **Overall CHCP CIC Summary**

| Experience            | Amount | Percentage |
|-----------------------|--------|------------|
| Very good             | 2635   | 86.224%    |
| Good                  | 281    | 9.195%     |
| Neither good nor poor | 67     | 2.192%     |
| Poor                  | 29     | 0.949%     |
| Very poor             | 28     | 0.916%     |
| Do not know           | 16     | 0.524%     |

| Experience                          | Amount | Percentage |
|-------------------------------------|--------|------------|
| Very good & Good                    | 2916   | 95.419%    |
| Very poor & Poor                    | 57     | 1.865%     |
| Neither good nor poor & Do not know | 83     | 2.716%     |