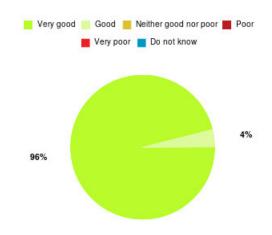

# **Anticoagulation Summary**

| Experience            | Amount | Percentage |
|-----------------------|--------|------------|
| Very good             | 3      | 75.000%    |
| Good                  | 1      | 25.000%    |
| Neither good nor poor | 0      | 0.000%     |
| Poor                  | 0      | 0.000%     |
| Very poor             | 0      | 0.000%     |
| Do not know           | 0      | 0.000%     |

| Experience                          | Amount | Percentage |
|-------------------------------------|--------|------------|
| Very good & Good                    | 4      | 100.000%   |
| Very poor & Poor                    | 0      | 0.000%     |
| Neither good nor poor & Do not know | 0      | 0.000%     |