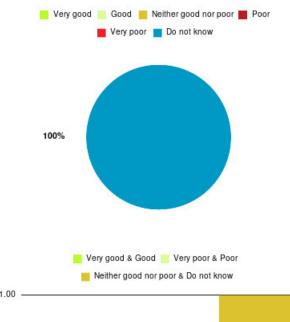

#### **Community Heart Failure Nursing Service Hull Summary**

| Experience            | Amount | Percentage |
|-----------------------|--------|------------|
| Very good             | 0      | 0.000%     |
| Good                  | 0      | 0.000%     |
| Neither good nor poor | 0      | 0.000%     |
| Poor                  | 0      | 0.000%     |
| Very poor             | 0      | 0.000%     |
| Do not know           | 1      | 100.000%   |

| Experience                          | Amount | Percentage |
|-------------------------------------|--------|------------|
| Very good & Good                    | 0      | 0.000%     |
| Very poor & Poor                    | 0      | 0.000%     |
| Neither good nor poor & Do not know | 1      | 100.000%   |