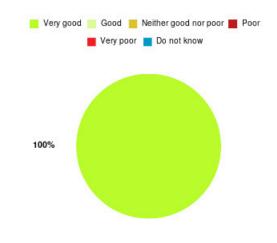

#### **Carers' Information and Support Service Summary**

| Experience            | Amount | Percentage |
|-----------------------|--------|------------|
| Very good             | 38     | 100.000%   |
| Good                  | 0      | 0.000%     |
| Neither good nor poor | 0      | 0.000%     |
| Poor                  | 0      | 0.000%     |
| Very poor             | 0      | 0.000%     |
| Do not know           | 0      | 0.000%     |