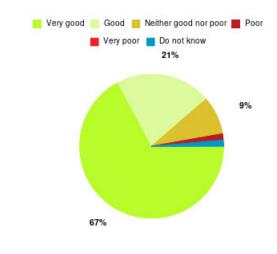

#### **Bransholme UTC Summary**

| Experience            | Amount | Percentage |
|-----------------------|--------|------------|
| Very good             | 11     | 34.375%    |
| Good                  | 6      | 18.750%    |
| Neither good nor poor | 8      | 25.000%    |
| Poor                  | 6      | 18.750%    |
| Very poor             | 1      | 3.125%     |
| Do not know           | 0      | 0.000%     |

| Experience                          | Amount | Percentage |
|-------------------------------------|--------|------------|
| Very good & Good                    | 17     | 53.125%    |
| Very poor & Poor                    | 7      | 21.875%    |
| Neither good nor poor & Do not know | 8      | 25.000%    |