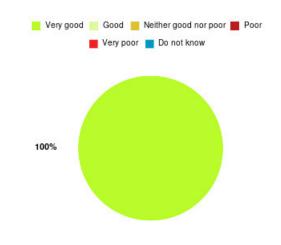

# **Anticoagulation Summary**

| Experience            | Amount | Percentage |
|-----------------------|--------|------------|
| Very good             | 3      | 75.000%    |
| Good                  | 1      | 25.000%    |
| Neither good nor poor | 0      | 0.000%     |
| Poor                  | 0      | 0.000%     |
| Very poor             | 0      | 0.000%     |
| Do not know           | 0      | 0.000%     |