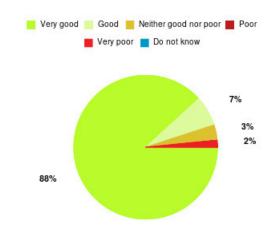

#### **Overall CHCP CIC Summary**

| Experience            | Amount | Percentage |
|-----------------------|--------|------------|
| Very good             | 2635   | 86.224%    |
| Good                  | 281    | 9.195%     |
| Neither good nor poor | 67     | 2.192%     |
| Poor                  | 29     | 0.949%     |
| Very poor             | 28     | 0.916%     |
| Do not know           | 16     | 0.524%     |