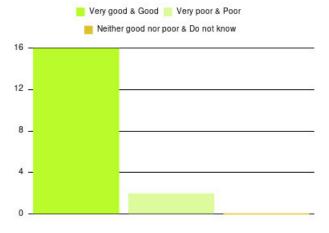

## **Hull Fracture Liaison Service Summary**

| Experience            | Amount | Percentage |
|-----------------------|--------|------------|
| Very good             | 11     | 55.000%    |
| Good                  | 5      | 25.000%    |
| Neither good nor poor | 2      | 10.000%    |
| Poor                  | 0      | 0.000%     |
| Very poor             | 0      | 0.000%     |
| Do not know           | 2      | 10.000%    |

| Experience                          | Amount | Percentage |
|-------------------------------------|--------|------------|
| Very good & Good                    | 16     | 80.000%    |
| Very poor & Poor                    | 0      | 0.000%     |
| Neither good nor poor & Do not know | 4      | 20.000%    |