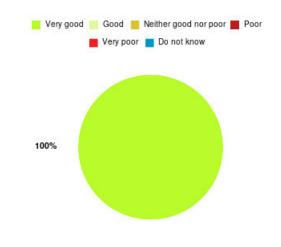

# **Community Links Worker (Primary Care) Summary**

| Experience            | Amount | Percentage |
|-----------------------|--------|------------|
| Very good             | 6      | 100.000%   |
| Good                  | 0      | 0.000%     |
| Neither good nor poor | 0      | 0.000%     |
| Poor                  | 0      | 0.000%     |
| Very poor             | 0      | 0.000%     |
| Do not know           | 0      | 0.000%     |

| Experience                          | Amount | Percentage |
|-------------------------------------|--------|------------|
| Very good & Good                    | 6      | 100.000%   |
| Very poor & Poor                    | 0      | 0.000%     |
| Neither good nor poor & Do not know | 0      | 0.000%     |