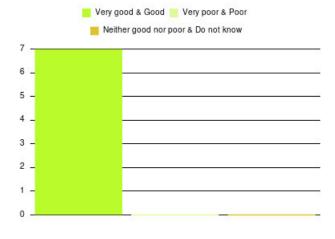

#### **Overall CHCP CIC Summary**

| Experience            | Amount | Percentage |
|-----------------------|--------|------------|
| Very good             | 2635   | 86.224%    |
| Good                  | 281    | 9.195%     |
| Neither good nor poor | 67     | 2.192%     |
| Poor                  | 29     | 0.949%     |
| Very poor             | 28     | 0.916%     |
| Do not know           | 16     | 0.524%     |

| Experience                          | Amount | Percentage |
|-------------------------------------|--------|------------|
| Very good & Good                    | 2916   | 95.419%    |
| Very poor & Poor                    | 57     | 1.865%     |
| Neither good nor poor & Do not know | 83     | 2.716%     |