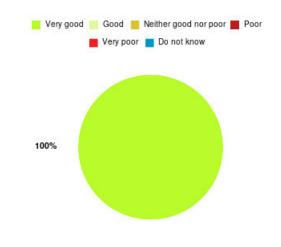

#### **Overall CHCP CIC Summary**

| Experience            | Amount | Percentage |
|-----------------------|--------|------------|
| Very good             | 2635   | 86.224%    |
| Good                  | 281    | 9.195%     |
| Neither good nor poor | 67     | 2.192%     |
| Poor                  | 29     | 0.949%     |
| Very poor             | 28     | 0.916%     |
| Do not know           | 16     | 0.524%     |

| Experience                          | Amount | Percentage |
|-------------------------------------|--------|------------|
| Very good & Good                    | 2916   | 95.419%    |
| Very poor & Poor                    | 57     | 1.865%     |
| Neither good nor poor & Do not know | 83     | 2.716%     |