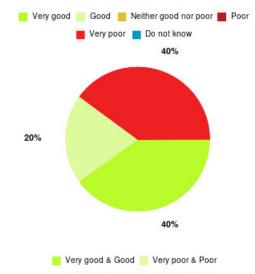

# **Beverley UTC Summary**

| Experience            | Amount | Percentage |
|-----------------------|--------|------------|
| Very good             | 2      | 40.000%    |
| Good                  | 1      | 20.000%    |
| Neither good nor poor | 0      | 0.000%     |
| Poor                  | 0      | 0.000%     |
| Very poor             | 2      | 40.000%    |
| Do not know           | 0      | 0.000%     |

| Experience                          | Amount | Percentage |
|-------------------------------------|--------|------------|
| Very good & Good                    | 3      | 60.000%    |
| Very poor & Poor                    | 2      | 40.000%    |
| Neither good nor poor & Do not know | 0      | 0.000%     |