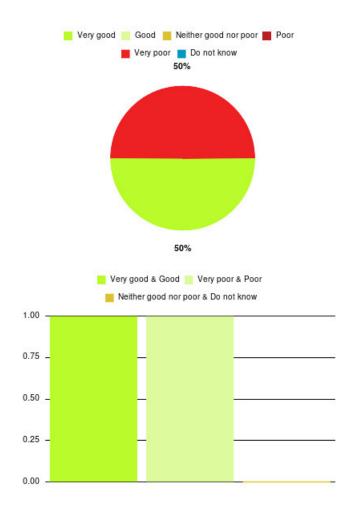

# **Beverley UTC Summary**

| Experience            | Amount | Percentage |
|-----------------------|--------|------------|
| Very good             | 2      | 40.000%    |
| Good                  | 1      | 20.000%    |
| Neither good nor poor | 0      | 0.000%     |
| Poor                  | 0      | 0.000%     |
| Very poor             | 2      | 40.000%    |
| Do not know           | 0      | 0.000%     |

| Experience                          | Amount | Percentage |
|-------------------------------------|--------|------------|
| Very good & Good                    | 3      | 60.000%    |
| Very poor & Poor                    | 2      | 40.000%    |
| Neither good nor poor & Do not know | 0      | 0.000%     |