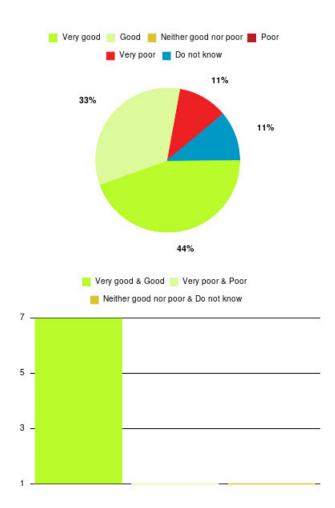

## **Hull Fracture Liaison Service Summary**

| Experience            | Amount | Percentage |
|-----------------------|--------|------------|
| Very good             | 11     | 55.000%    |
| Good                  | 5      | 25.000%    |
| Neither good nor poor | 2      | 10.000%    |
| Poor                  | 0      | 0.000%     |
| Very poor             | 0      | 0.000%     |
| Do not know           | 2      | 10.000%    |

| Experience                          | Amount | Percentage |
|-------------------------------------|--------|------------|
| Very good & Good                    | 16     | 80.000%    |
| Very poor & Poor                    | 0      | 0.000%     |
| Neither good nor poor & Do not know | 4      | 20.000%    |