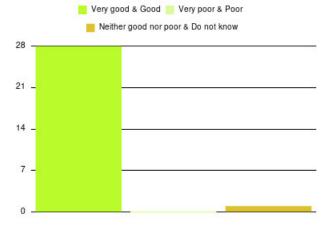

#### **Overall CHCP CIC Summary**

| Experience            | Amount | Percentage |
|-----------------------|--------|------------|
| Very good             | 2635   | 86.224%    |
| Good                  | 281    | 9.195%     |
| Neither good nor poor | 67     | 2.192%     |
| Poor                  | 29     | 0.949%     |
| Very poor             | 28     | 0.916%     |
| Do not know           | 16     | 0.524%     |

| Experience                          | Amount | Percentage |
|-------------------------------------|--------|------------|
| Very good & Good                    | 2916   | 95.419%    |
| Very poor & Poor                    | 57     | 1.865%     |
| Neither good nor poor & Do not know | 83     | 2.716%     |