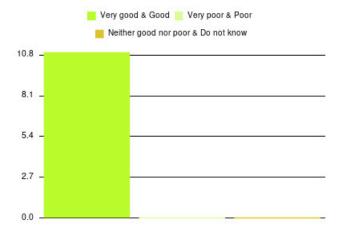

#### **Overall CHCP CIC Summary**

| Experience            | Amount | Percentage |
|-----------------------|--------|------------|
| Very good             | 2635   | 86.224%    |
| Good                  | 281    | 9.195%     |
| Neither good nor poor | 67     | 2.192%     |
| Poor                  | 29     | 0.949%     |
| Very poor             | 28     | 0.916%     |
| Do not know           | 16     | 0.524%     |

| Experience                          | Amount | Percentage |
|-------------------------------------|--------|------------|
| Very good & Good                    | 2916   | 95.419%    |
| Very poor & Poor                    | 57     | 1.865%     |
| Neither good nor poor & Do not know | 83     | 2.716%     |