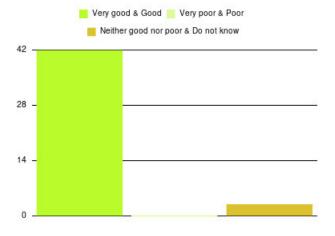

| Experience                          | Amount | Percentage |
|-------------------------------------|--------|------------|
| Very good & Good                    | 2916   | 95.419%    |
| Very poor & Poor                    | 57     | 1.865%     |
| Neither good nor poor & Do not know | 83     | 2.716%     |