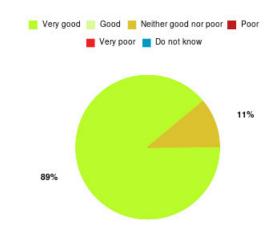

# Holy Name Summary

| Experience            | Amount | Percentage |
|-----------------------|--------|------------|
| Very good             | 20     | 83.333%    |
| Good                  | 4      | 16.667%    |
| Neither good nor poor | 0      | 0.000%     |
| Poor                  | 0      | 0.000%     |
| Very poor             | 0      | 0.000%     |
| Do not know           | 0      | 0.000%     |

| Experience                          | Amount | Percentage |
|-------------------------------------|--------|------------|
| Very good & Good                    | 24     | 100.000%   |
| Very poor & Poor                    | 0      | 0.000%     |
| Neither good nor poor & Do not know | 0      | 0.000%     |