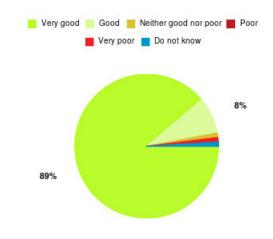

## Bladder and Bowel (East Riding) Summary

| Experience            | Amount | Percentage |
|-----------------------|--------|------------|
| Very good             | 87     | 88.776%    |
| Good                  | 8      | 8.163%     |
| Neither good nor poor | 1      | 1.020%     |
| Poor                  | 0      | 0.000%     |
| Very poor             | 1      | 1.020%     |
| Do not know           | 1      | 1.020%     |

| Experience                          | Amount | Percentage |
|-------------------------------------|--------|------------|
| Very good & Good                    | 95     | 96.939%    |
| Very poor & Poor                    | 1      | 1.020%     |
| Neither good nor poor & Do not know | 2      | 2.041%     |