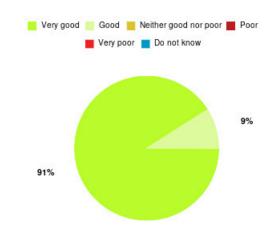

# **Beverley UTC Summary**

| Experience            | Amount | Percentage |
|-----------------------|--------|------------|
| Very good             | 2      | 40.000%    |
| Good                  | 1      | 20.000%    |
| Neither good nor poor | 0      | 0.000%     |
| Poor                  | 0      | 0.000%     |
| Very poor             | 2      | 40.000%    |
| Do not know           | 0      | 0.000%     |

| Experience                          | Amount | Percentage |
|-------------------------------------|--------|------------|
| Very good & Good                    | 3      | 60.000%    |
| Very poor & Poor                    | 2      | 40.000%    |
| Neither good nor poor & Do not know | 0      | 0.000%     |