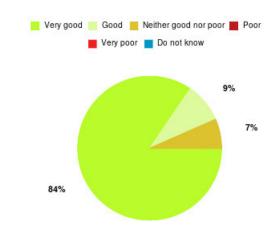

#### **Overall CHCP CIC Summary**

| Experience            | Amount | Percentage |
|-----------------------|--------|------------|
| Very good             | 2635   | 86.224%    |
| Good                  | 281    | 9.195%     |
| Neither good nor poor | 67     | 2.192%     |
| Poor                  | 29     | 0.949%     |
| Very poor             | 28     | 0.916%     |
| Do not know           | 16     | 0.524%     |