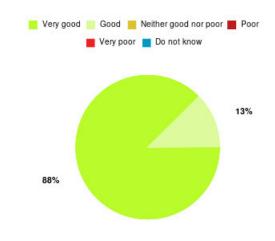

## Bladder and Bowel (East Riding) Summary

| Experience            | Amount | Percentage |
|-----------------------|--------|------------|
| Very good             | 87     | 88.776%    |
| Good                  | 8      | 8.163%     |
| Neither good nor poor | 1      | 1.020%     |
| Poor                  | 0      | 0.000%     |
| Very poor             | 1      | 1.020%     |
| Do not know           | 1      | 1.020%     |