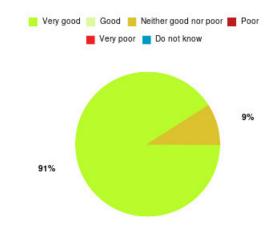

# Podiatry (ER - Beverley) Summary

| Experience            | Amount | Percentage |
|-----------------------|--------|------------|
| Very good             | 51     | 87.931%    |
| Good                  | 5      | 8.621%     |
| Neither good nor poor | 1      | 1.724%     |
| Poor                  | 1      | 1.724%     |
| Very poor             | 0      | 0.000%     |
| Do not know           | 0      | 0.000%     |

| Experience                          | Amount | Percentage |
|-------------------------------------|--------|------------|
| Very good & Good                    | 56     | 96.552%    |
| Very poor & Poor                    | 1      | 1.724%     |
| Neither good nor poor & Do not know | 1      | 1.724%     |