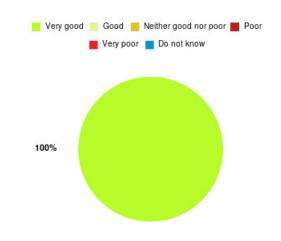

#### **Carers' Information and Support Service Summary**

| Experience            | Amount | Percentage |
|-----------------------|--------|------------|
| Very good             | 38     | 100.000%   |
| Good                  | 0      | 0.000%     |
| Neither good nor poor | 0      | 0.000%     |
| Poor                  | 0      | 0.000%     |
| Very poor             | 0      | 0.000%     |
| Do not know           | 0      | 0.000%     |

| Experience                          | Amount | Percentage |
|-------------------------------------|--------|------------|
| Very good & Good                    | 38     | 100.000%   |
| Very poor & Poor                    | 0      | 0.000%     |
| Neither good nor poor & Do not know | 0      | 0.000%     |