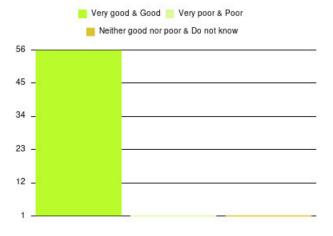

# Podiatry (ER - Beverley) Summary

| Experience            | Amount | Percentage |
|-----------------------|--------|------------|
| Very good             | 51     | 87.931%    |
| Good                  | 5      | 8.621%     |
| Neither good nor poor | 1      | 1.724%     |
| Poor                  | 1      | 1.724%     |
| Very poor             | 0      | 0.000%     |
| Do not know           | 0      | 0.000%     |

| Experience                          | Amount | Percentage |
|-------------------------------------|--------|------------|
| Very good & Good                    | 56     | 96.552%    |
| Very poor & Poor                    | 1      | 1.724%     |
| Neither good nor poor & Do not know | 1      | 1.724%     |