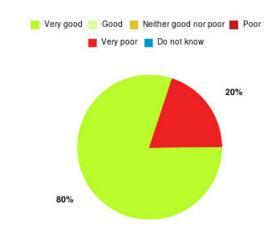

# **Goole UTC Summary**

| Experience            | Amount | Percentage |
|-----------------------|--------|------------|
| Experience            |        | Ü          |
| Very good             | 8      | 80.000%    |
| Good                  | 0      | 0.000%     |
| Neither good nor poor | 0      | 0.000%     |
| Poor                  | 0      | 0.000%     |
| Very poor             | 2      | 20.000%    |
| Do not know           | 0      | 0.000%     |