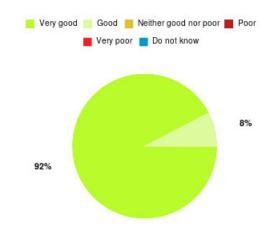

## Bladder and Bowel (East Riding) Summary

| Experience            | Amount | Percentage |
|-----------------------|--------|------------|
| Very good             | 87     | 88.776%    |
| Good                  | 8      | 8.163%     |
| Neither good nor poor | 1      | 1.020%     |
| Poor                  | 0      | 0.000%     |
| Very poor             | 1      | 1.020%     |
| Do not know           | 1      | 1.020%     |

| Experience                          | Amount | Percentage |
|-------------------------------------|--------|------------|
| Very good & Good                    | 95     | 96.939%    |
| Very poor & Poor                    | 1      | 1.020%     |
| Neither good nor poor & Do not know | 2      | 2.041%     |