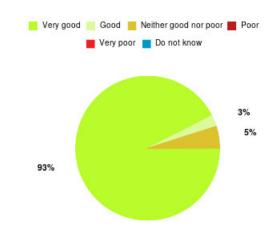

#### **Overall CHCP CIC Summary**

| Experience            | Amount | Percentage |
|-----------------------|--------|------------|
| Very good             | 2635   | 86.224%    |
| Good                  | 281    | 9.195%     |
| Neither good nor poor | 67     | 2.192%     |
| Poor                  | 29     | 0.949%     |
| Very poor             | 28     | 0.916%     |
| Do not know           | 16     | 0.524%     |