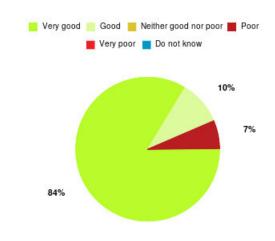

#### **Overall CHCP CIC Summary**

| Experience            | Amount | Percentage |
|-----------------------|--------|------------|
| Very good             | 2635   | 86.224%    |
| Good                  | 281    | 9.195%     |
| Neither good nor poor | 67     | 2.192%     |
| Poor                  | 29     | 0.949%     |
| Very poor             | 28     | 0.916%     |
| Do not know           | 16     | 0.524%     |