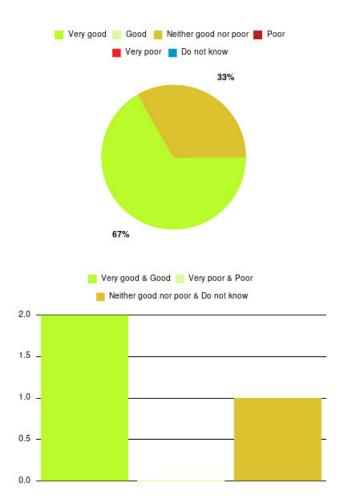

# **Beverley UTC Summary**

| Experience            | Amount | Percentage |
|-----------------------|--------|------------|
| Very good             | 2      | 40.000%    |
| Good                  | 1      | 20.000%    |
| Neither good nor poor | 0      | 0.000%     |
| Poor                  | 0      | 0.000%     |
| Very poor             | 2      | 40.000%    |
| Do not know           | 0      | 0.000%     |

| Experience                          | Amount | Percentage |
|-------------------------------------|--------|------------|
| Very good & Good                    | 3      | 60.000%    |
| Very poor & Poor                    | 2      | 40.000%    |
| Neither good nor poor & Do not know | 0      | 0.000%     |