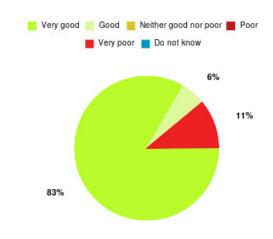

# Holy Name Summary

| Experience            | Amount | Percentage |
|-----------------------|--------|------------|
| Very good             | 20     | 83.333%    |
| Good                  | 4      | 16.667%    |
| Neither good nor poor | 0      | 0.000%     |
| Poor                  | 0      | 0.000%     |
| Very poor             | 0      | 0.000%     |
| Do not know           | 0      | 0.000%     |