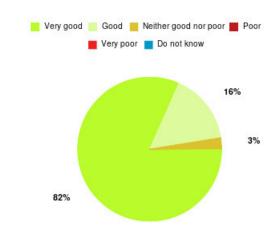

#### **Bransholme UTC Summary**

| Experience            | Amount | Percentage |
|-----------------------|--------|------------|
| Very good             | 11     | 34.375%    |
| Good                  | 6      | 18.750%    |
| Neither good nor poor | 8      | 25.000%    |
| Poor                  | 6      | 18.750%    |
| Very poor             | 1      | 3.125%     |
| Do not know           | 0      | 0.000%     |

| Experience                          | Amount | Percentage |
|-------------------------------------|--------|------------|
| Very good & Good                    | 17     | 53.125%    |
| Very poor & Poor                    | 7      | 21.875%    |
| Neither good nor poor & Do not know | 8      | 25.000%    |