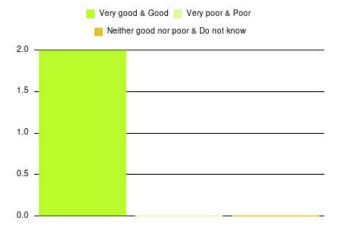

## **Bridlington ICC Summary**

| Experience            | Amount | Percentage |
|-----------------------|--------|------------|
| Very good             | 2      | 100.000%   |
| Good                  | 0      | 0.000%     |
| Neither good nor poor | 0      | 0.000%     |
| Poor                  | 0      | 0.000%     |
| Very poor             | 0      | 0.000%     |
| Do not know           | 0      | 0.000%     |

| Experience                          | Amount | Percentage |
|-------------------------------------|--------|------------|
| Very good & Good                    | 2      | 100.000%   |
| Very poor & Poor                    | 0      | 0.000%     |
| Neither good nor poor & Do not know | 0      | 0.000%     |