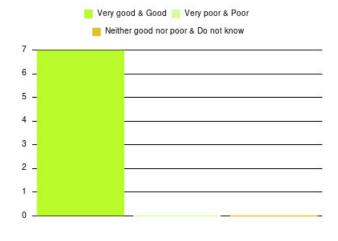

| Experience                          | Amount | Percentage |
|-------------------------------------|--------|------------|
| Very good & Good                    | 4      | 100.000%   |
| Very poor & Poor                    | 0      | 0.000%     |
| Neither good nor poor & Do not know | 0      | 0.000%     |