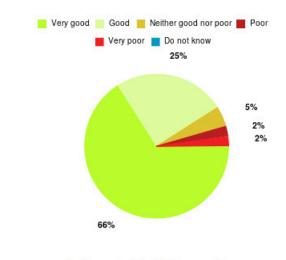

#### **Overall CHCP CIC Summary**

| Experience            | Amount | Percentage |
|-----------------------|--------|------------|
| Very good             | 2635   | 86.224%    |
| Good                  | 281    | 9.195%     |
| Neither good nor poor | 67     | 2.192%     |
| Poor                  | 29     | 0.949%     |
| Very poor             | 28     | 0.916%     |
| Do not know           | 16     | 0.524%     |

| Experience                          | Amount | Percentage |
|-------------------------------------|--------|------------|
| Very good & Good                    | 2916   | 95.419%    |
| Very poor & Poor                    | 57     | 1.865%     |
| Neither good nor poor & Do not know | 83     | 2.716%     |