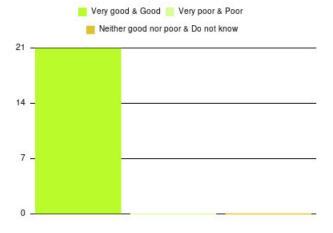

#### **Overall CHCP CIC Summary**

| Experience            | Amount | Percentage |
|-----------------------|--------|------------|
| Very good             | 2635   | 86.224%    |
| Good                  | 281    | 9.195%     |
| Neither good nor poor | 67     | 2.192%     |
| Poor                  | 29     | 0.949%     |
| Very poor             | 28     | 0.916%     |
| Do not know           | 16     | 0.524%     |

| Experience                          | Amount | Percentage |
|-------------------------------------|--------|------------|
| Very good & Good                    | 2916   | 95.419%    |
| Very poor & Poor                    | 57     | 1.865%     |
| Neither good nor poor & Do not know | 83     | 2.716%     |