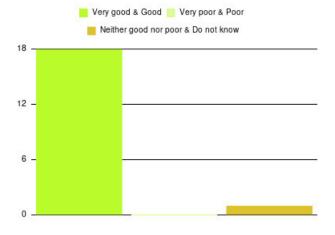

## Bladder and Bowel (East Riding) Summary

| Experience            | Amount | Percentage |
|-----------------------|--------|------------|
| Very good             | 87     | 88.776%    |
| Good                  | 8      | 8.163%     |
| Neither good nor poor | 1      | 1.020%     |
| Poor                  | 0      | 0.000%     |
| Very poor             | 1      | 1.020%     |
| Do not know           | 1      | 1.020%     |

| Experience                          | Amount | Percentage |
|-------------------------------------|--------|------------|
| Very good & Good                    | 95     | 96.939%    |
| Very poor & Poor                    | 1      | 1.020%     |
| Neither good nor poor & Do not know | 2      | 2.041%     |