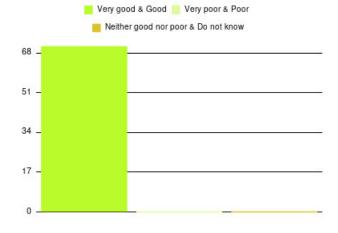

| Experience                          | Amount | Percentage |
|-------------------------------------|--------|------------|
| Very good & Good                    | 95     | 96.939%    |
| Very poor & Poor                    | 1      | 1.020%     |
| Neither good nor poor & Do not know | 2      | 2.041%     |