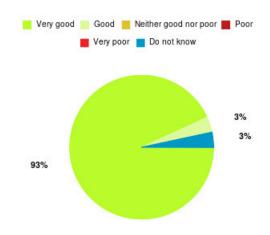

## Bladder and Bowel (East Riding) Summary

| Experience            | Amount | Percentage |
|-----------------------|--------|------------|
| Very good             | 87     | 88.776%    |
| Good                  | 8      | 8.163%     |
| Neither good nor poor | 1      | 1.020%     |
| Poor                  | 0      | 0.000%     |
| Very poor             | 1      | 1.020%     |
| Do not know           | 1      | 1.020%     |

| Experience                          | Amount | Percentage |
|-------------------------------------|--------|------------|
| Very good & Good                    | 95     | 96.939%    |
| Very poor & Poor                    | 1      | 1.020%     |
| Neither good nor poor & Do not know | 2      | 2.041%     |