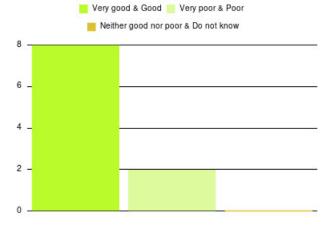

| Experience                          | Amount | Percentage |
|-------------------------------------|--------|------------|
| Very good & Good                    | 4      | 100.000%   |
| Very poor & Poor                    | 0      | 0.000%     |
| Neither good nor poor & Do not know | 0      | 0.000%     |