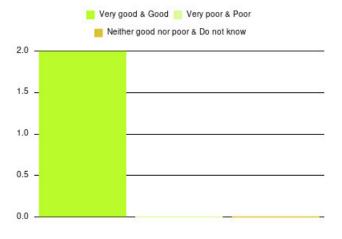

## Care Co-ordination Hub (247111) Summary

| Experience            | Amount | Percentage |
|-----------------------|--------|------------|
| Very good             | 2      | 66.667%    |
| Good                  | 0      | 0.000%     |
| Neither good nor poor | 1      | 33.333%    |
| Poor                  | 0      | 0.000%     |
| Very poor             | 0      | 0.000%     |
| Do not know           | 0      | 0.000%     |

| Experience                          | Amount | Percentage |
|-------------------------------------|--------|------------|
| Very good & Good                    | 2      | 66.667%    |
| Very poor & Poor                    | 0      | 0.000%     |
| Neither good nor poor & Do not know | 1      | 33.333%    |