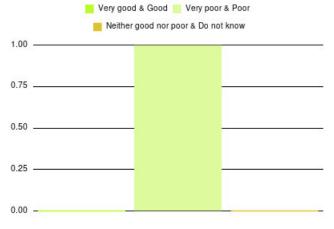

| Experience                          | Amount | Percentage |
|-------------------------------------|--------|------------|
| Very good & Good                    | 3      | 60.000%    |
| Very poor & Poor                    | 2      | 40.000%    |
| Neither good nor poor & Do not know | 0      | 0.000%     |