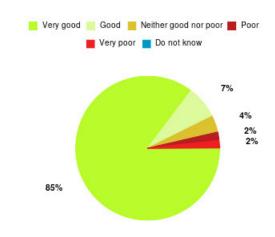

#### **Overall CHCP CIC Summary**

| Experience            | Amount | Percentage |
|-----------------------|--------|------------|
| Very good             | 2635   | 86.224%    |
| Good                  | 281    | 9.195%     |
| Neither good nor poor | 67     | 2.192%     |
| Poor                  | 29     | 0.949%     |
| Very poor             | 28     | 0.916%     |
| Do not know           | 16     | 0.524%     |

| Experience                          | Amount | Percentage |
|-------------------------------------|--------|------------|
| Very good & Good                    | 2916   | 95.419%    |
| Very poor & Poor                    | 57     | 1.865%     |
| Neither good nor poor & Do not know | 83     | 2.716%     |