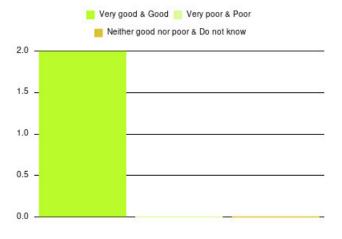

| Experience                          | Amount | Percentage |
|-------------------------------------|--------|------------|
| Very good & Good                    | 4      | 100.000%   |
| Very poor & Poor                    | 0      | 0.000%     |
| Neither good nor poor & Do not know | 0      | 0.000%     |