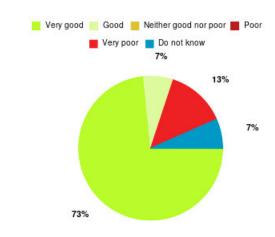

#### **Overall CHCP CIC Summary**

| Experience            | Amount | Percentage |
|-----------------------|--------|------------|
| Very good             | 2635   | 86.224%    |
| Good                  | 281    | 9.195%     |
| Neither good nor poor | 67     | 2.192%     |
| Poor                  | 29     | 0.949%     |
| Very poor             | 28     | 0.916%     |
| Do not know           | 16     | 0.524%     |

| Experience                          | Amount | Percentage |
|-------------------------------------|--------|------------|
| Very good & Good                    | 2916   | 95.419%    |
| Very poor & Poor                    | 57     | 1.865%     |
| Neither good nor poor & Do not know | 83     | 2.716%     |