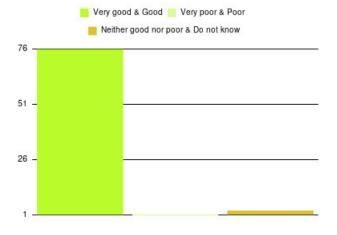

| Experience                          | Amount | Percentage |
|-------------------------------------|--------|------------|
| Very good & Good                    | 95     | 96.939%    |
| Very poor & Poor                    | 1      | 1.020%     |
| Neither good nor poor & Do not know | 2      | 2.041%     |