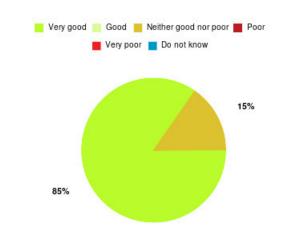

# **Anticoagulation Summary**

| Experience            | Amount | Percentage |
|-----------------------|--------|------------|
| Very good             | 3      | 75.000%    |
| Good                  | 1      | 25.000%    |
| Neither good nor poor | 0      | 0.000%     |
| Poor                  | 0      | 0.000%     |
| Very poor             | 0      | 0.000%     |
| Do not know           | 0      | 0.000%     |

| Experience                          | Amount | Percentage |
|-------------------------------------|--------|------------|
| Very good & Good                    | 4      | 100.000%   |
| Very poor & Poor                    | 0      | 0.000%     |
| Neither good nor poor & Do not know | 0      | 0.000%     |