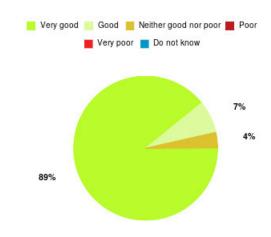

# **Anticoagulation Summary**

| Experience            | Amount | Percentage |
|-----------------------|--------|------------|
| Very good             | 3      | 75.000%    |
| Good                  | 1      | 25.000%    |
| Neither good nor poor | 0      | 0.000%     |
| Poor                  | 0      | 0.000%     |
| Very poor             | 0      | 0.000%     |
| Do not know           | 0      | 0.000%     |