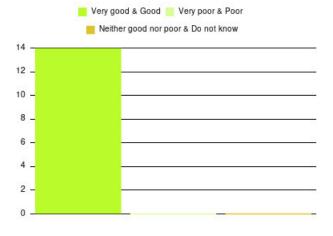

#### **Bransholme UTC Summary**

| Experience            | Amount | Percentage |
|-----------------------|--------|------------|
| Very good             | 11     | 34.375%    |
| Good                  | 6      | 18.750%    |
| Neither good nor poor | 8      | 25.000%    |
| Poor                  | 6      | 18.750%    |
| Very poor             | 1      | 3.125%     |
| Do not know           | 0      | 0.000%     |

| Experience                          | Amount | Percentage |
|-------------------------------------|--------|------------|
| Very good & Good                    | 17     | 53.125%    |
| Very poor & Poor                    | 7      | 21.875%    |
| Neither good nor poor & Do not know | 8      | 25.000%    |