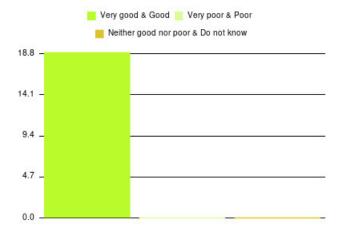

#### **Overall CHCP CIC Summary**

| Experience            | Amount | Percentage |
|-----------------------|--------|------------|
| Very good             | 2635   | 86.224%    |
| Good                  | 281    | 9.195%     |
| Neither good nor poor | 67     | 2.192%     |
| Poor                  | 29     | 0.949%     |
| Very poor             | 28     | 0.916%     |
| Do not know           | 16     | 0.524%     |

| Experience                          | Amount | Percentage |
|-------------------------------------|--------|------------|
| Very good & Good                    | 2916   | 95.419%    |
| Very poor & Poor                    | 57     | 1.865%     |
| Neither good nor poor & Do not know | 83     | 2.716%     |