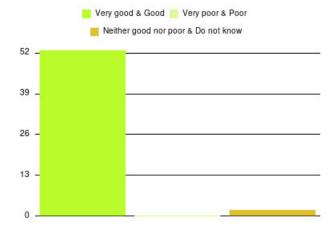

#### **Overall CHCP CIC Summary**

| Experience            | Amount | Percentage |
|-----------------------|--------|------------|
| Very good             | 2635   | 86.224%    |
| Good                  | 281    | 9.195%     |
| Neither good nor poor | 67     | 2.192%     |
| Poor                  | 29     | 0.949%     |
| Very poor             | 28     | 0.916%     |
| Do not know           | 16     | 0.524%     |

| Experience                          | Amount | Percentage |
|-------------------------------------|--------|------------|
| Very good & Good                    | 2916   | 95.419%    |
| Very poor & Poor                    | 57     | 1.865%     |
| Neither good nor poor & Do not know | 83     | 2.716%     |