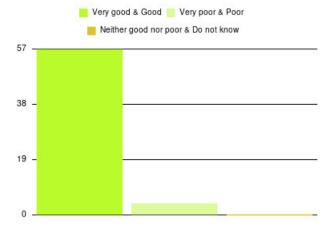

## Podiatry (ER - Bridlington) Summary

| Experience            | Amount | Percentage |
|-----------------------|--------|------------|
| Very good             | 51     | 83.607%    |
| Good                  | 6      | 9.836%     |
| Neither good nor poor | 0      | 0.000%     |
| Poor                  | 4      | 6.557%     |
| Very poor             | 0      | 0.000%     |
| Do not know           | 0      | 0.000%     |

| Experience                          | Amount | Percentage |
|-------------------------------------|--------|------------|
| Very good & Good                    | 57     | 93.443%    |
| Very poor & Poor                    | 4      | 6.557%     |
| Neither good nor poor & Do not know | 0      | 0.000%     |