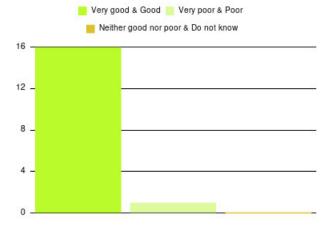

## **Hull Fracture Liaison Service Summary**

| Experience            | Amount | Percentage |
|-----------------------|--------|------------|
| Very good             | 11     | 55.000%    |
| Good                  | 5      | 25.000%    |
| Neither good nor poor | 2      | 10.000%    |
| Poor                  | 0      | 0.000%     |
| Very poor             | 0      | 0.000%     |
| Do not know           | 2      | 10.000%    |

| Experience                          | Amount | Percentage |
|-------------------------------------|--------|------------|
| Very good & Good                    | 16     | 80.000%    |
| Very poor & Poor                    | 0      | 0.000%     |
| Neither good nor poor & Do not know | 4      | 20.000%    |