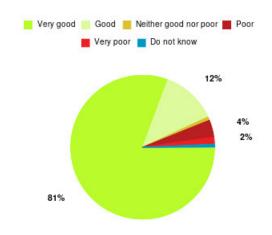

### Podiatry (telephone appointment) Summary

| Experience            | Amount | Percentage |
|-----------------------|--------|------------|
| Very good             | 47     | 67.143%    |
| Good                  | 15     | 21.429%    |
| Neither good nor poor | 6      | 8.571%     |
| Poor                  | 1      | 1.429%     |
| Very poor             | 0      | 0.000%     |
| Do not know           | 1      | 1.429%     |

| Experience                          | Amount | Percentage |
|-------------------------------------|--------|------------|
| Very good & Good                    | 62     | 88.571%    |
| Very poor & Poor                    | 1      | 1.429%     |
| Neither good nor poor & Do not know | 7      | 10.000%    |