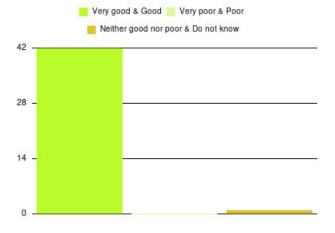

# **Anticoagulation Summary**

| Experience            | Amount | Percentage |
|-----------------------|--------|------------|
| Very good             | 3      | 75.000%    |
| Good                  | 1      | 25.000%    |
| Neither good nor poor | 0      | 0.000%     |
| Poor                  | 0      | 0.000%     |
| Very poor             | 0      | 0.000%     |
| Do not know           | 0      | 0.000%     |

| Experience                          | Amount | Percentage |
|-------------------------------------|--------|------------|
| Very good & Good                    | 4      | 100.000%   |
| Very poor & Poor                    | 0      | 0.000%     |
| Neither good nor poor & Do not know | 0      | 0.000%     |