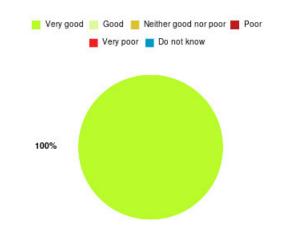

#### **Carers' Information and Support Service Summary**

| Experience            | Amount | Percentage |
|-----------------------|--------|------------|
| Very good             | 38     | 100.000%   |
| Good                  | 0      | 0.000%     |
| Neither good nor poor | 0      | 0.000%     |
| Poor                  | 0      | 0.000%     |
| Very poor             | 0      | 0.000%     |
| Do not know           | 0      | 0.000%     |

| Experience                          | Amount | Percentage |
|-------------------------------------|--------|------------|
| Very good & Good                    | 38     | 100.000%   |
| Very poor & Poor                    | 0      | 0.000%     |
| Neither good nor poor & Do not know | 0      | 0.000%     |