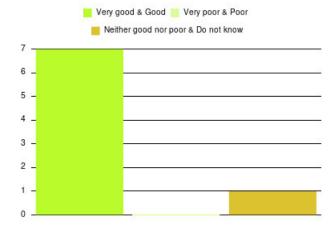

# Falls Team (Hull) Summary

| Experience            | Amount | Percentage |
|-----------------------|--------|------------|
| Very good             | 7      | 100.000%   |
| Good                  | 0      | 0.000%     |
| Neither good nor poor | 0      | 0.000%     |
| Poor                  | 0      | 0.000%     |
| Very poor             | 0      | 0.000%     |
| Do not know           | 0      | 0.000%     |

| Experience                          | Amount | Percentage |
|-------------------------------------|--------|------------|
| Very good & Good                    | 7      | 100.000%   |
| Very poor & Poor                    | 0      | 0.000%     |
| Neither good nor poor & Do not know | 0      | 0.000%     |