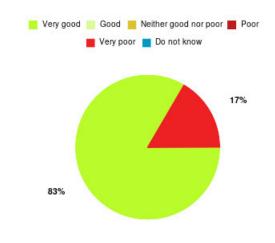

# **Beverley UTC Summary**

| Experience            | Amount | Percentage |
|-----------------------|--------|------------|
| Very good             | 2      | 40.000%    |
| Good                  | 1      | 20.000%    |
| Neither good nor poor | 0      | 0.000%     |
| Poor                  | 0      | 0.000%     |
| Very poor             | 2      | 40.000%    |
| Do not know           | 0      | 0.000%     |

| Experience                          | Amount | Percentage |
|-------------------------------------|--------|------------|
| Very good & Good                    | 3      | 60.000%    |
| Very poor & Poor                    | 2      | 40.000%    |
| Neither good nor poor & Do not know | 0      | 0.000%     |