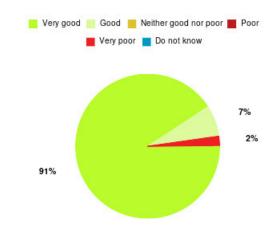

## MSK Physiotherapy - Alfred Bean Hospital Summary

| Experience            | Amount | Percentage |
|-----------------------|--------|------------|
| Very good             | 71     | 88.750%    |
| Good                  | 5      | 6.250%     |
| Neither good nor poor | 2      | 2.500%     |
| Poor                  | 0      | 0.000%     |
| Very poor             | 1      | 1.250%     |
| Do not know           | 1      | 1.250%     |