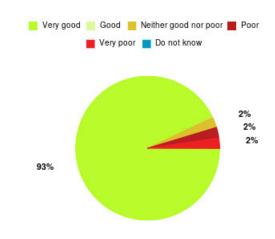

#### **Overall CHCP CIC Summary**

| Experience            | Amount | Percentage |
|-----------------------|--------|------------|
| Very good             | 2635   | 86.224%    |
| Good                  | 281    | 9.195%     |
| Neither good nor poor | 67     | 2.192%     |
| Poor                  | 29     | 0.949%     |
| Very poor             | 28     | 0.916%     |
| Do not know           | 16     | 0.524%     |