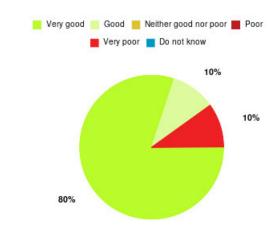

# **Beverley UTC Summary**

| Experience            | Amount | Percentage |
|-----------------------|--------|------------|
| Very good             | 2      | 40.000%    |
| Good                  | 1      | 20.000%    |
| Neither good nor poor | 0      | 0.000%     |
| Poor                  | 0      | 0.000%     |
| Very poor             | 2      | 40.000%    |
| Do not know           | 0      | 0.000%     |