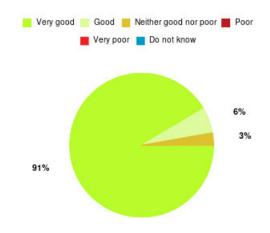

#### **Overall CHCP CIC Summary**

| Experience            | Amount | Percentage |
|-----------------------|--------|------------|
| Very good             | 2635   | 86.224%    |
| Good                  | 281    | 9.195%     |
| Neither good nor poor | 67     | 2.192%     |
| Poor                  | 29     | 0.949%     |
| Very poor             | 28     | 0.916%     |
| Do not know           | 16     | 0.524%     |

| Experience                          | Amount | Percentage |
|-------------------------------------|--------|------------|
| Very good & Good                    | 2916   | 95.419%    |
| Very poor & Poor                    | 57     | 1.865%     |
| Neither good nor poor & Do not know | 83     | 2.716%     |