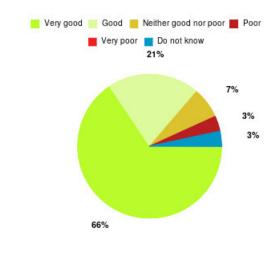

#### **GP - Riverside Practice Summary**

| Experience            | Amount | Percentage |
|-----------------------|--------|------------|
| Very good             | 12     | 46.154%    |
| Good                  | 8      | 30.769%    |
| Neither good nor poor | 5      | 19.231%    |
| Poor                  | 0      | 0.000%     |
| Very poor             | 1      | 3.846%     |
| Do not know           | 0      | 0.000%     |

| Experience                          | Amount | Percentage |
|-------------------------------------|--------|------------|
| Very good & Good                    | 20     | 76.923%    |
| Very poor & Poor                    | 1      | 3.846%     |
| Neither good nor poor & Do not know | 5      | 19.231%    |