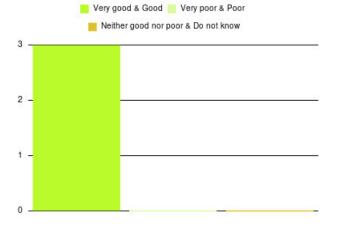

# **Anticoagulation Summary**

| Experience            | Amount | Percentage |
|-----------------------|--------|------------|
| Very good             | 3      | 75.000%    |
| Good                  | 1      | 25.000%    |
| Neither good nor poor | 0      | 0.000%     |
| Poor                  | 0      | 0.000%     |
| Very poor             | 0      | 0.000%     |
| Do not know           | 0      | 0.000%     |

| Experience                          | Amount | Percentage |
|-------------------------------------|--------|------------|
| Very good & Good                    | 4      | 100.000%   |
| Very poor & Poor                    | 0      | 0.000%     |
| Neither good nor poor & Do not know | 0      | 0.000%     |