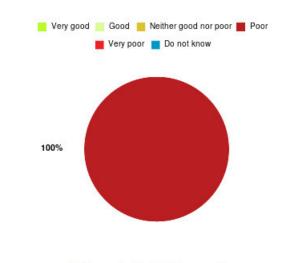

# **Beverley UTC Summary**

| Experience            | Amount | Percentage |
|-----------------------|--------|------------|
| Very good             | 2      | 40.000%    |
| Good                  | 1      | 20.000%    |
| Neither good nor poor | 0      | 0.000%     |
| Poor                  | 0      | 0.000%     |
| Very poor             | 2      | 40.000%    |
| Do not know           | 0      | 0.000%     |