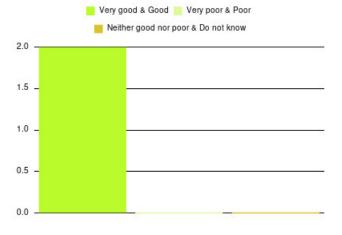

ood nor poor & Do not know | 1      | 11.111%    |



### Podiatry (Hull - Homeless Service) Summary

| Experience            | Amount | Percentage |
|-----------------------|--------|------------|
| Very good             | 2      | 100.000%   |
| Good                  | 0      | 0.000%     |
| Neither good nor poor | 0      | 0.000%     |
| Poor                  | 0      | 0.000%     |
| Very poor             | 0      | 0.000%     |
| Do not know           | 0      | 0.000%     |

| Experience                          | Amount | Percentage |
|-------------------------------------|--------|------------|
| Very good & Good                    | 2      | 100.000%   |
| Very poor & Poor                    | 0      | 0.000%     |
| Neither good nor poor & Do not know | 0      | 0.000%     |





### Podiatry (Hull - Longhill HC) Summary

| Experience            | Amount | Percentage |
|-----------------------|--------|------------|
| Very good             | 37     | 92.500%    |
| Good                  | 1      | 2.500%     |
| Neither good nor poor | 2      | 5.000%     |
| Poor                  | 0      | 0.000%     |
| Very poor             | 0      | 0.000%     |
| Do not know           | 0      | 0.000%     |

| Experience                          | Amount | Percentage |
|-------------------------------------|--------|------------|
| Very good & Good                    | 38     | 95.000%    |
| Very poor & Poor                    | 0      | 0.000%     |
| Neither good nor poor & Do not know | 2      | 5.000%     |





### Podiatry (Hull - Morrill St) Summary

| Experience