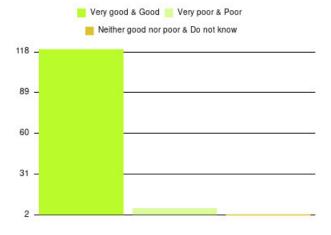

#### **Overall CHCP CIC Summary**

| Experience            | Amount | Percentage |
|-----------------------|--------|------------|
| Very good             | 2635   | 86.224%    |
| Good                  | 281    | 9.195%     |
| Neither good nor poor | 67     | 2.192%     |
| Poor                  | 29     | 0.949%     |
| Very poor             | 28     | 0.916%     |
| Do not know           | 16     | 0.524%     |

| Experience                          | Amount | Percentage |
|-------------------------------------|--------|------------|
| Very good & Good                    | 2916   | 95.419%    |
| Very poor & Poor                    | 57     | 1.865%     |
| Neither good nor poor & Do not know | 83     | 2.716%     |