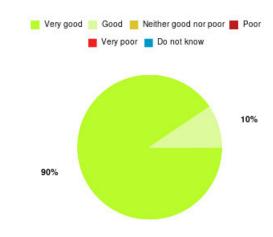

# Holy Name Summary

| Experience            | Amount | Percentage |
|-----------------------|--------|------------|
| Very good             | 20     | 83.333%    |
| Good                  | 4      | 16.667%    |
| Neither good nor poor | 0      | 0.000%     |
| Poor                  | 0      | 0.000%     |
| Very poor             | 0      | 0.000%     |
| Do not know           | 0      | 0.000%     |

| Experience                          | Amount | Percentage |
|-------------------------------------|--------|------------|
| Very good & Good                    | 24     | 100.000%   |
| Very poor & Poor                    | 0      | 0.000%     |
| Neither good nor poor & Do not know | 0      | 0.000%     |