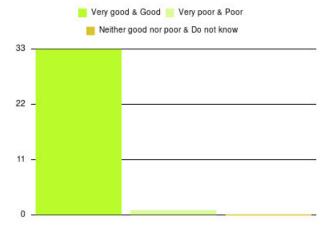

#### **Overall CHCP CIC Summary**

| Experience            | Amount | Percentage |
|-----------------------|--------|------------|
| Very good             | 2635   | 86.224%    |
| Good                  | 281    | 9.195%     |
| Neither good nor poor | 67     | 2.192%     |
| Poor                  | 29     | 0.949%     |
| Very poor             | 28     | 0.916%     |
| Do not know           | 16     | 0.524%     |

| Experience                          | Amount | Percentage |
|-------------------------------------|--------|------------|
| Very good & Good                    | 2916   | 95.419%    |
| Very poor & Poor                    | 57     | 1.865%     |
| Neither good nor poor & Do not know | 83     | 2.716%     |