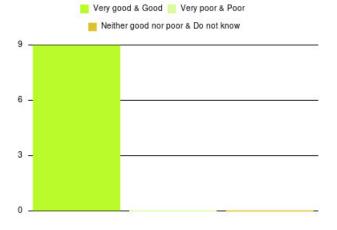

#### **Overall CHCP CIC Summary**

| Experience            | Amount | Percentage |
|-----------------------|--------|------------|
| Very good             | 2635   | 86.224%    |
| Good                  | 281    | 9.195%     |
| Neither good nor poor | 67     | 2.192%     |
| Poor                  | 29     | 0.949%     |
| Very poor             | 28     | 0.916%     |
| Do not know           | 16     | 0.524%     |

| Experience                          | Amount | Percentage |
|-------------------------------------|--------|------------|
| Very good & Good                    | 2916   | 95.419%    |
| Very poor & Poor                    | 57     | 1.865%     |
| Neither good nor poor & Do not know | 83     | 2.716%     |