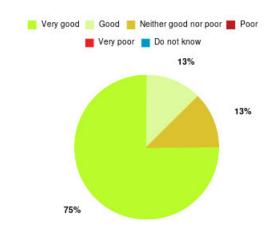

# **Anticoagulation Summary**

| Experience            | Amount | Percentage |
|-----------------------|--------|------------|
| Very good             | 3      | 75.000%    |
| Good                  | 1      | 25.000%    |
| Neither good nor poor | 0      | 0.000%     |
| Poor                  | 0      | 0.000%     |
| Very poor             | 0      | 0.000%     |
| Do not know           | 0      | 0.000%     |