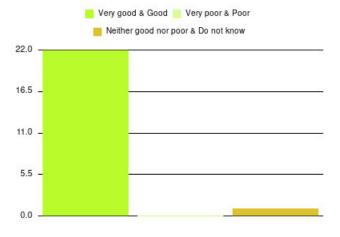

#### **Overall CHCP CIC Summary**

| Experience            | Amount | Percentage |
|-----------------------|--------|------------|
| Very good             | 2635   | 86.224%    |
| Good                  | 281    | 9.195%     |
| Neither good nor poor | 67     | 2.192%     |
| Poor                  | 29     | 0.949%     |
| Very poor             | 28     | 0.916%     |
| Do not know           | 16     | 0.524%     |

| Experience                          | Amount | Percentage |
|-------------------------------------|--------|------------|
| Very good & Good                    | 2916   | 95.419%    |
| Very poor & Poor                    | 57     | 1.865%     |
| Neither good nor poor & Do not know | 83     | 2.716%     |