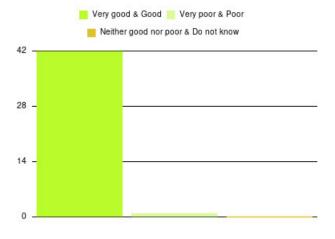

# Health & Lifestyle Practitioners (Primary Care) Hull Summary

| Experience            | Amount | Percentage |
|-----------------------|--------|------------|
| Very good             | 39     | 90.698%    |
| Good                  | 3      | 6.977%     |
| Neither good nor poor | 0      | 0.000%     |
| Poor                  | 0      | 0.000%     |
| Very poor             | 1      | 2.326%     |
| Do not know           | 0      | 0.000%     |

| Experience                          | Amount | Percentage |
|-------------------------------------|--------|------------|
| Very good & Good                    | 42     | 97.674%    |
| Very poor & Poor                    | 1      | 2.326%     |
| Neither good nor poor & Do not know | 0      | 0.000%     |