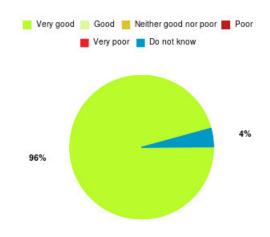

## Bladder and Bowel (East Riding) Summary

| Experience            | Amount | Percentage |
|-----------------------|--------|------------|
| Very good             | 87     | 88.776%    |
| Good                  | 8      | 8.163%     |
| Neither good nor poor | 1      | 1.020%     |
| Poor                  | 0      | 0.000%     |
| Very poor             | 1      | 1.020%     |
| Do not know           | 1      | 1.020%     |

| Experience                          | Amount | Percentage |
|-------------------------------------|--------|------------|
| Very good & Good                    | 95     | 96.939%    |
| Very poor & Poor                    | 1      | 1.020%     |
| Neither good nor poor & Do not know | 2      | 2.041%     |