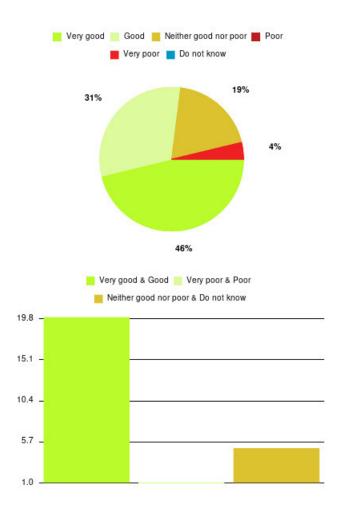

#### **Overall CHCP CIC Summary**

| Experience            | Amount | Percentage |
|-----------------------|--------|------------|
| Very good             | 2635   | 86.224%    |
| Good                  | 281    | 9.195%     |
| Neither good nor poor | 67     | 2.192%     |
| Poor                  | 29     | 0.949%     |
| Very poor             | 28     | 0.916%     |
| Do not know           | 16     | 0.524%     |

| Experience                          | Amount | Percentage |
|-------------------------------------|--------|------------|
| Very good & Good                    | 2916   | 95.419%    |
| Very poor & Poor                    | 57     | 1.865%     |
| Neither good nor poor & Do not know | 83     | 2.716%     |