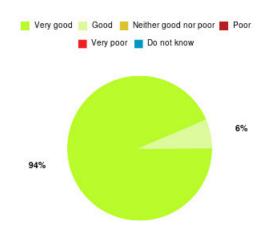

# **Beverley UTC Summary**

| Experience            | Amount | Percentage |
|-----------------------|--------|------------|
| Very good             | 2      | 40.000%    |
| Good                  | 1      | 20.000%    |
| Neither good nor poor | 0      | 0.000%     |
| Poor                  | 0      | 0.000%     |
| Very poor             | 2      | 40.000%    |
| Do not know           | 0      | 0.000%     |

| Experience                          | Amount | Percentage |
|-------------------------------------|--------|------------|
| Very good & Good                    | 3      | 60.000%    |
| Very poor & Poor                    | 2      | 40.000%    |
| Neither good nor poor & Do not know | 0      | 0.000%     |