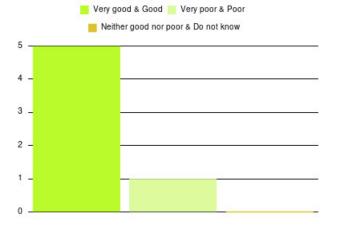

# **Anticoagulation Summary**

| Experience            | Amount | Percentage |
|-----------------------|--------|------------|
| Very good             | 3      | 75.000%    |
| Good                  | 1      | 25.000%    |
| Neither good nor poor | 0      | 0.000%     |
| Poor                  | 0      | 0.000%     |
| Very poor             | 0      | 0.000%     |
| Do not know           | 0      | 0.000%     |

| Experience                          | Amount | Percentage |
|-------------------------------------|--------|------------|
| Very good & Good                    | 4      | 100.000%   |
| Very poor & Poor                    | 0      | 0.000%     |
| Neither good nor poor & Do not know | 0      | 0.000%     |