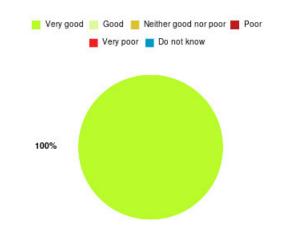

## **Bridlington ICC Summary**

| Experience            | Amount | Percentage |
|-----------------------|--------|------------|
| Very good             | 2      | 100.000%   |
| Good                  | 0      | 0.000%     |
| Neither good nor poor | 0      | 0.000%     |
| Poor                  | 0      | 0.000%     |
| Very poor             | 0      | 0.000%     |
| Do not know           | 0      | 0.000%     |

| Experience                          | Amount | Percentage |
|-------------------------------------|--------|------------|
| Very good & Good                    | 2      | 100.000%   |
| Very poor & Poor                    | 0      | 0.000%     |
| Neither good nor poor & Do not know | 0      | 0.000%     |