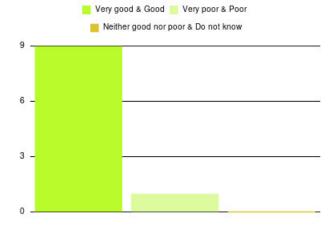

# **Anticoagulation Summary**

| Experience            | Amount | Percentage |
|-----------------------|--------|------------|
| Very good             | 3      | 75.000%    |
| Good                  | 1      | 25.000%    |
| Neither good nor poor | 0      | 0.000%     |
| Poor                  | 0      | 0.000%     |
| Very poor             | 0      | 0.000%     |
| Do not know           | 0      | 0.000%     |

| Experience                          | Amount | Percentage |
|-------------------------------------|--------|------------|
| Very good & Good                    | 4      | 100.000%   |
| Very poor & Poor                    | 0      | 0.000%     |
| Neither good nor poor & Do not know | 0      | 0.000%     |