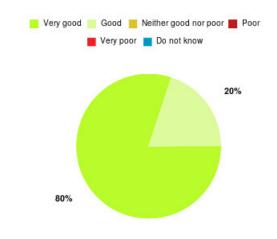

# **Beverley UTC Summary**

| Experience            | Amount | Percentage |
|-----------------------|--------|------------|
| Very good             | 2      | 40.000%    |
| Good                  | 1      | 20.000%    |
| Neither good nor poor | 0      | 0.000%     |
| Poor                  | 0      | 0.000%     |
| Very poor             | 2      | 40.000%    |
| Do not know           | 0      | 0.000%     |

| Experience                          | Amount | Percentage |
|-------------------------------------|--------|------------|
| Very good & Good                    | 3      | 60.000%    |
| Very poor & Poor                    | 2      | 40.000%    |
| Neither good nor poor & Do not know | 0      | 0.000%     |