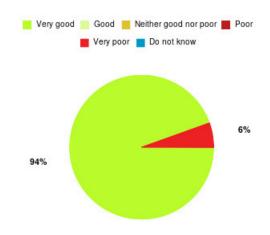

#### **Overall CHCP CIC Summary**

| Experience            | Amount | Percentage |
|-----------------------|--------|------------|
| Very good             | 2635   | 86.224%    |
| Good                  | 281    | 9.195%     |
| Neither good nor poor | 67     | 2.192%     |
| Poor                  | 29     | 0.949%     |
| Very poor             | 28     | 0.916%     |
| Do not know           | 16     | 0.524%     |

| Experience                          | Amount | Percentage |
|-------------------------------------|--------|------------|
| Very good & Good                    | 2916   | 95.419%    |
| Very poor & Poor                    | 57     | 1.865%     |
| Neither good nor poor & Do not know | 83     | 2.716%     |