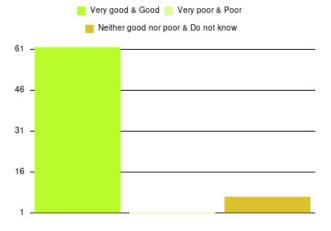

| Experience                          | Amount | Percentage |
|-------------------------------------|--------|------------|
| Very good & Good                    | 2916   | 95.419%    |
| Very poor & Poor                    | 57     | 1.865%     |
| Neither good nor poor & Do not know | 83     | 2.716%     |