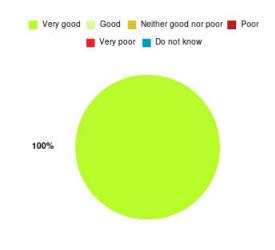

## **Bridlington ICC Summary**

| Experience            | Amount | Percentage |
|-----------------------|--------|------------|
| Very good             | 2      | 100.000%   |
| Good                  | 0      | 0.000%     |
| Neither good nor poor | 0      | 0.000%     |
| Poor                  | 0      | 0.000%     |
| Very poor             | 0      | 0.000%     |
| Do not know           | 0      | 0.000%     |

| Experience                          | Amount | Percentage |
|-------------------------------------|--------|------------|
| Very good & Good                    | 2      | 100.000%   |
| Very poor & Poor                    | 0      | 0.000%     |
| Neither good nor poor & Do not know | 0      | 0.000%     |