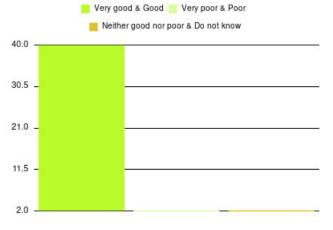

| Experience                          | Amount | Percentage |
|-------------------------------------|--------|------------|
| Very good & Good                    | 2916   | 95.419%    |
| Very poor & Poor                    | 57     | 1.865%     |
| Neither good nor poor & Do not know | 83     | 2.716%     |