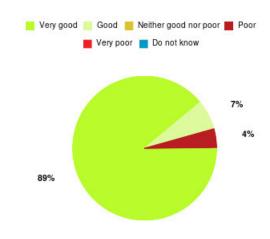

#### **Bransholme UTC Summary**

| Experience            | Amount | Percentage |
|-----------------------|--------|------------|
| Very good             | 11     | 34.375%    |
| Good                  | 6      | 18.750%    |
| Neither good nor poor | 8      | 25.000%    |
| Poor                  | 6      | 18.750%    |
| Very poor             | 1      | 3.125%     |
| Do not know           | 0      | 0.000%     |

| Experience                          | Amount | Percentage |
|-------------------------------------|--------|------------|
| Very good & Good                    | 17     | 53.125%    |
| Very poor & Poor                    | 7      | 21.875%    |
| Neither good nor poor & Do not know | 8      | 25.000%    |