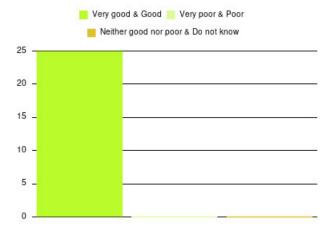

#### **Overall CHCP CIC Summary**

| Experience            | Amount | Percentage |
|-----------------------|--------|------------|
| Very good             | 2635   | 86.224%    |
| Good                  | 281    | 9.195%     |
| Neither good nor poor | 67     | 2.192%     |
| Poor                  | 29     | 0.949%     |
| Very poor             | 28     | 0.916%     |
| Do not know           | 16     | 0.524%     |

| Experience                          | Amount | Percentage |
|-------------------------------------|--------|------------|
| Very good & Good                    | 2916   | 95.419%    |
| Very poor & Poor                    | 57     | 1.865%     |
| Neither good nor poor & Do not know | 83     | 2.716%     |