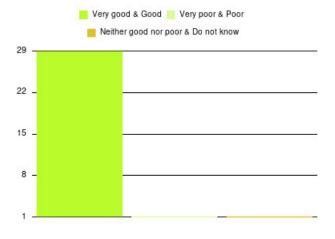

# **Anticoagulation Summary**

| Experience            | Amount | Percentage |
|-----------------------|--------|------------|
| Very good             | 3      | 75.000%    |
| Good                  | 1      | 25.000%    |
| Neither good nor poor | 0      | 0.000%     |
| Poor                  | 0      | 0.000%     |
| Very poor             | 0      | 0.000%     |
| Do not know           | 0      | 0.000%     |

| Experience                          | Amount | Percentage |
|-------------------------------------|--------|------------|
| Very good & Good                    | 4      | 100.000%   |
| Very poor & Poor                    | 0      | 0.000%     |
| Neither good nor poor & Do not know | 0      | 0.000%     |