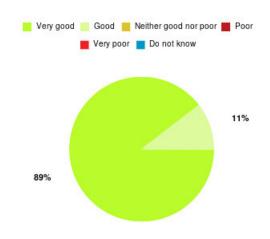

#### **Bransholme UTC Summary**

| Experience            | Amount | Percentage |
|-----------------------|--------|------------|
| Very good             | 11     | 34.375%    |
| Good                  | 6      | 18.750%    |
| Neither good nor poor | 8      | 25.000%    |
| Poor                  | 6      | 18.750%    |
| Very poor             | 1      | 3.125%     |
| Do not know           | 0      | 0.000%     |

| Experience                          | Amount | Percentage |
|-------------------------------------|--------|------------|
| Very good & Good                    | 17     | 53.125%    |
| Very poor & Poor                    | 7      | 21.875%    |
| Neither good nor poor & Do not know | 8      | 25.000%    |