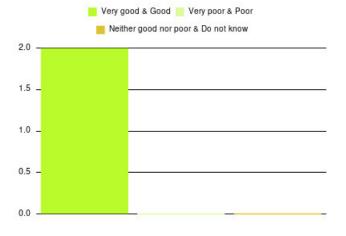

## Home Oxygen Service (East Riding) Summary

| Experience            | Amount | Percentage |
|-----------------------|--------|------------|
| Very good             | 2      | 100.000%   |
| Good                  | 0      | 0.000%     |
| Neither good nor poor | 0      | 0.000%     |
| Poor                  | 0      | 0.000%     |
| Very poor             | 0      | 0.000%     |
| Do not know           | 0      | 0.000%     |

| Experience                          | Amount | Percentage |
|-------------------------------------|--------|------------|
| Very good & Good                    | 2      | 100.000%   |
| Very poor & Poor                    | 0      | 0.000%     |
| Neither good nor poor & Do not know | 0      | 0.000%     |