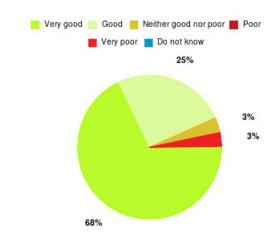

#### **Overall CHCP CIC Summary**

| Experience            | Amount | Percentage |
|-----------------------|--------|------------|
| Very good             | 2635   | 86.224%    |
| Good                  | 281    | 9.195%     |
| Neither good nor poor | 67     | 2.192%     |
| Poor                  | 29     | 0.949%     |
| Very poor             | 28     | 0.916%     |
| Do not know           | 16     | 0.524%     |