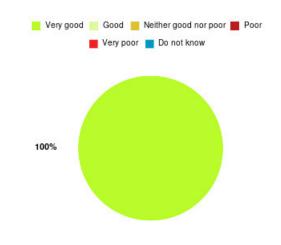

# **Anticoagulation Summary**

| Experience            | Amount | Percentage |
|-----------------------|--------|------------|
| Very good             | 3      | 75.000%    |
| Good                  | 1      | 25.000%    |
| Neither good nor poor | 0      | 0.000%     |
| Poor                  | 0      | 0.000%     |
| Very poor             | 0      | 0.000%     |
| Do not know           | 0      | 0.000%     |

| Experience                          | Amount | Percentage |
|-------------------------------------|--------|------------|
| Very good & Good                    | 4      | 100.000%   |
| Very poor & Poor                    | 0      | 0.000%     |
| Neither good nor poor & Do not know | 0      | 0.000%     |