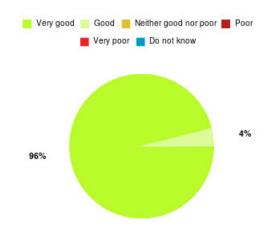

# **Anticoagulation Summary**

| Experience            | Amount | Percentage |
|-----------------------|--------|------------|
| Very good             | 3      | 75.000%    |
| Good                  | 1      | 25.000%    |
| Neither good nor poor | 0      | 0.000%     |
| Poor                  | 0      | 0.000%     |
| Very poor             | 0      | 0.000%     |
| Do not know           | 0      | 0.000%     |

| Experience                          | Amount | Percentage |
|-------------------------------------|--------|------------|
| Very good & Good                    | 4      | 100.000%   |
| Very poor & Poor                    | 0      | 0.000%     |
| Neither good nor poor & Do not know | 0      | 0.000%     |