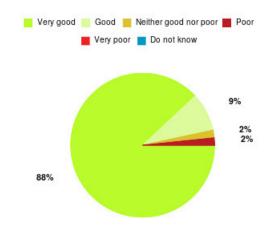

## MSK Physiotherapy - Alfred Bean Hospital Summary

| Experience            | Amount | Percentage |
|-----------------------|--------|------------|
| Very good             | 71     | 88.750%    |
| Good                  | 5      | 6.250%     |
| Neither good nor poor | 2      | 2.500%     |
| Poor                  | 0      | 0.000%     |
| Very poor             | 1      | 1.250%     |
| Do not know           | 1      | 1.250%     |