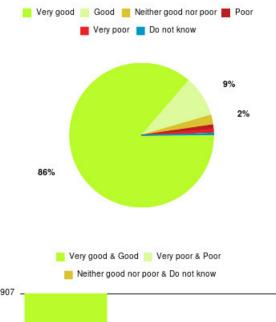

#### **Overall CHCP CIC Summary**

| Experience            | Amount | Percentage |
|-----------------------|--------|------------|
| Very good             | 2635   | 86.224%    |
| Good                  | 281    | 9.195%     |
| Neither good nor poor | 67     | 2.192%     |
| Poor                  | 29     | 0.949%     |
| Very poor             | 28     | 0.916%     |
| Do not know           | 16     | 0.524%     |

| Experience                          | Amount | Percentage |
|-------------------------------------|--------|------------|
| Very good & Good                    | 2916   | 95.419%    |
| Very poor & Poor                    | 57     | 1.865%     |
| Neither good nor poor & Do not know | 83     | 2.716%     |