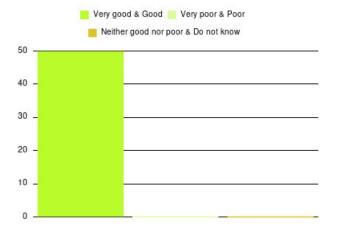

## MSK Physiotherapy - Bridlington Hospital Summary

| Experience            | Amount | Percentage |
|-----------------------|--------|------------|
| Very good             | 46     | 85.185%    |
| Good                  | 4      | 7.407%     |
| Neither good nor poor | 2      | 3.704%     |
| Poor                  | 1      | 1.852%     |
| Very poor             | 1      | 1.852%     |
| Do not know           | 0      | 0.000%     |

| Experience                          | Amount | Percentage |
|-------------------------------------|--------|------------|
| Very good & Good                    | 50     | 92.593%    |
| Very poor & Poor                    | 2      | 3.704%     |
| Neither good nor poor & Do not know | 2      | 3.704%     |