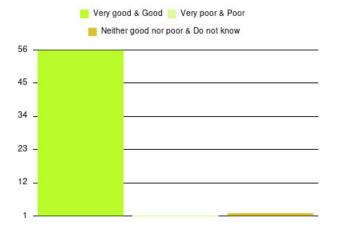

| Experience                          | Amount | Percentage |
|-------------------------------------|--------|------------|
| Very good & Good                    | 2916   | 95.419%    |
| Very poor & Poor                    | 57     | 1.865%     |
| Neither good nor poor & Do not know | 83     | 2.716%     |