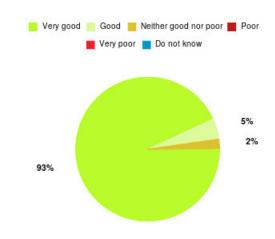

#### **Overall CHCP CIC Summary**

| Experience            | Amount | Percentage |
|-----------------------|--------|------------|
| Very good             | 2635   | 86.224%    |
| Good                  | 281    | 9.195%     |
| Neither good nor poor | 67     | 2.192%     |
| Poor                  | 29     | 0.949%     |
| Very poor             | 28     | 0.916%     |
| Do not know           | 16     | 0.524%     |