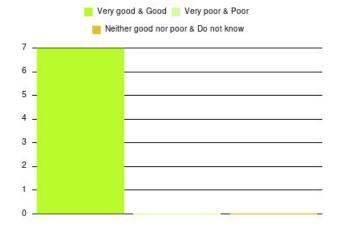

#### **Overall CHCP CIC Summary**

| Experience            | Amount | Percentage |
|-----------------------|--------|------------|
| Very good             | 2635   | 86.224%    |
| Good                  | 281    | 9.195%     |
| Neither good nor poor | 67     | 2.192%     |
| Poor                  | 29     | 0.949%     |
| Very poor             | 28     | 0.916%     |
| Do not know           | 16     | 0.524%     |

| Experience                          | Amount | Percentage |
|-------------------------------------|--------|------------|
| Very good & Good                    | 2916   | 95.419%    |
| Very poor & Poor                    | 57     | 1.865%     |
| Neither good nor poor & Do not know | 83     | 2.716%     |