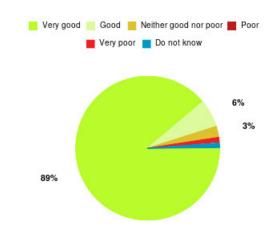

## Bladder and Bowel (East Riding) Summary

| Experience            | Amount | Percentage |
|-----------------------|--------|------------|
| Very good             | 87     | 88.776%    |
| Good                  | 8      | 8.163%     |
| Neither good nor poor | 1      | 1.020%     |
| Poor                  | 0      | 0.000%     |
| Very poor             | 1      | 1.020%     |
| Do not know           | 1      | 1.020%     |