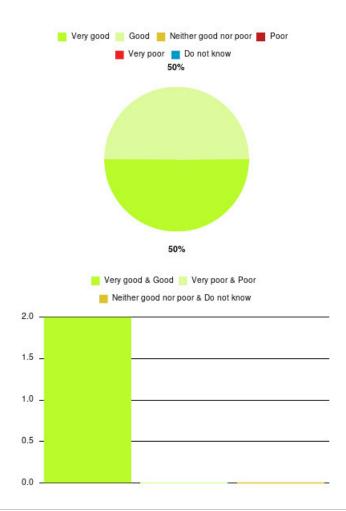

## **CHPL - Field View Surgery Summary**

| Experience            | Amount | Percentage |
|-----------------------|--------|------------|
| Very good             | 1      | 50.000%    |
| Good                  | 0      | 0.000%     |
| Neither good nor poor | 0      | 0.000%     |
| Poor                  | 0      | 0.000%     |
| Very poor             | 1      | 50.000%    |
| Do not know           | 0      | 0.000%     |

| Experience                          | Amount | Percentage |
|-------------------------------------|--------|------------|
| Very good & Good                    | 1      | 50.000%    |
| Very poor & Poor                    | 1      | 50.000%    |
| Neither good nor poor & Do not know | 0      | 0.000%     |