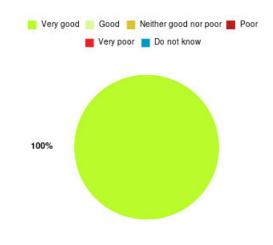

#### **Carers' Information and Support Service Summary**

| Experience            | Amount | Percentage |
|-----------------------|--------|------------|
| Very good             | 38     | 100.000%   |
| Good                  | 0      | 0.000%     |
| Neither good nor poor | 0      | 0.000%     |
| Poor                  | 0      | 0.000%     |
| Very poor             | 0      | 0.000%     |
| Do not know           | 0      | 0.000%     |

| Experience                          | Amount | Percentage |
|-------------------------------------|--------|------------|
| Very good & Good                    | 38     | 100.000%   |
| Very poor & Poor                    | 0      | 0.000%     |
| Neither good nor poor & Do not know | 0      | 0.000%     |