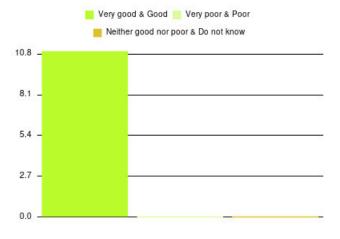

## Bladder and Bowel (East Riding) Summary

| Experience            | Amount | Percentage |
|-----------------------|--------|------------|
| Very good             | 87     | 88.776%    |
| Good                  | 8      | 8.163%     |
| Neither good nor poor | 1      | 1.020%     |
| Poor                  | 0      | 0.000%     |
| Very poor             | 1      | 1.020%     |
| Do not know           | 1      | 1.020%     |

| Experience                          | Amount | Percentage |
|-------------------------------------|--------|------------|
| Very good & Good                    | 95     | 96.939%    |
| Very poor & Poor                    | 1      | 1.020%     |
| Neither good nor poor & Do not know | 2      | 2.041%     |