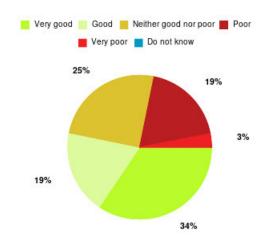

#### **Bransholme UTC Summary**

| Experience            | Amount | Percentage |
|-----------------------|--------|------------|
| Very good             | 11     | 34.375%    |
| Good                  | 6      | 18.750%    |
| Neither good nor poor | 8      | 25.000%    |
| Poor                  | 6      | 18.750%    |
| Very poor             | 1      | 3.125%     |
| Do not know           | 0      | 0.000%     |

| Experience                          | Amount | Percentage |
|-------------------------------------|--------|------------|
| Very good & Good                    | 17     | 53.125%    |
| Very poor & Poor                    | 7      | 21.875%    |
| Neither good nor poor & Do not know | 8      | 25.000%    |