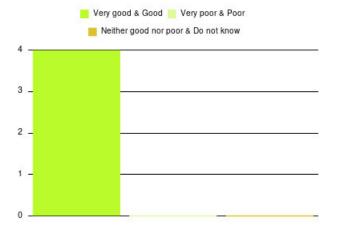

# **Anticoagulation Summary**

| Experience            | Amount | Percentage |
|-----------------------|--------|------------|
| Very good             | 3      | 75.000%    |
| Good                  | 1      | 25.000%    |
| Neither good nor poor | 0      | 0.000%     |
| Poor                  | 0      | 0.000%     |
| Very poor             | 0      | 0.000%     |
| Do not know           | 0      | 0.000%     |

| Experience                          | Amount | Percentage |
|-------------------------------------|--------|------------|
| Very good & Good                    | 4      | 100.000%   |
| Very poor & Poor                    | 0      | 0.000%     |
| Neither good nor poor & Do not know | 0      | 0.000%     |