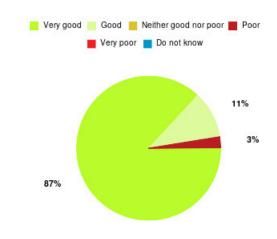

# Podiatry (ER - Beverley) Summary

| Experience            | Amount | Percentage |
|-----------------------|--------|------------|
| Very good             | 51     | 87.931%    |
| Good                  | 5      | 8.621%     |
| Neither good nor poor | 1      | 1.724%     |
| Poor                  | 1      | 1.724%     |
| Very poor             | 0      | 0.000%     |
| Do not know           | 0      | 0.000%     |

| Experience                          | Amount | Percentage |
|-------------------------------------|--------|------------|
| Very good & Good                    | 56     | 96.552%    |
| Very poor & Poor                    | 1      | 1.724%     |
| Neither good nor poor & Do not know | 1      | 1.724%     |