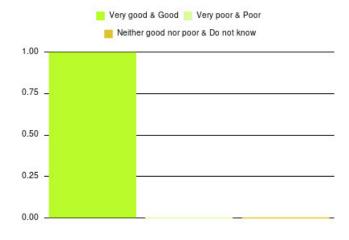

# **Anticoagulation Summary**

| Experience            | Amount | Percentage |
|-----------------------|--------|------------|
| Very good             | 3      | 75.000%    |
| Good                  | 1      | 25.000%    |
| Neither good nor poor | 0      | 0.000%     |
| Poor                  | 0      | 0.000%     |
| Very poor             | 0      | 0.000%     |
| Do not know           | 0      | 0.000%     |

| Experience                          | Amount | Percentage |
|-------------------------------------|--------|------------|
| Very good & Good                    | 4      | 100.000%   |
| Very poor & Poor                    | 0      | 0.000%     |
| Neither good nor poor & Do not know | 0      | 0.000%     |