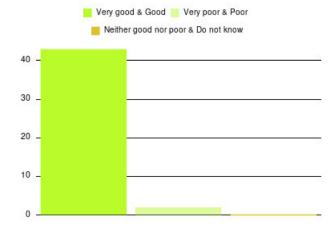

## Bladder and Bowel (East Riding) Summary

| Experience            | Amount | Percentage |
|-----------------------|--------|------------|
| Very good             | 87     | 88.776%    |
| Good                  | 8      | 8.163%     |
| Neither good nor poor | 1      | 1.020%     |
| Poor                  | 0      | 0.000%     |
| Very poor             | 1      | 1.020%     |
| Do not know           | 1      | 1.020%     |

| Experience                          | Amount | Percentage |
|-------------------------------------|--------|------------|
| Very good & Good                    | 95     | 96.939%    |
| Very poor & Poor                    | 1      | 1.020%     |
| Neither good nor poor & Do not know | 2      | 2.041%     |