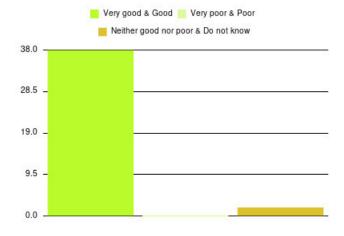

| Experience                          | Amount | Percentage |
|-------------------------------------|--------|------------|
| Very good & Good                    | 2916   | 95.419%    |
| Very poor & Poor                    | 57     | 1.865%     |
| Neither good nor poor & Do not know | 83     | 2.716%     |