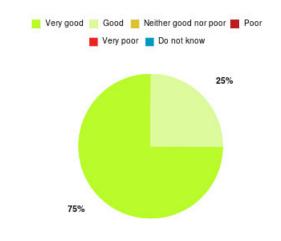

# **Anticoagulation Summary**

| Experience            | Amount | Percentage |
|-----------------------|--------|------------|
| Very good             | 3      | 75.000%    |
| Good                  | 1      | 25.000%    |
| Neither good nor poor | 0      | 0.000%     |
| Poor                  | 0      | 0.000%     |
| Very poor             | 0      | 0.000%     |
| Do not know           | 0      | 0.000%     |

| Experience                          | Amount | Percentage |
|-------------------------------------|--------|------------|
| Very good & Good                    | 4      | 100.000%   |
| Very poor & Poor                    | 0      | 0.000%     |
| Neither good nor poor & Do not know | 0      | 0.000%     |