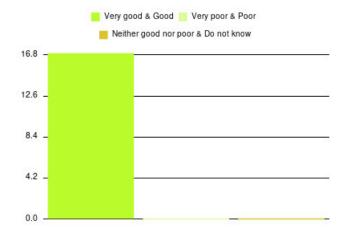

#### **Overall CHCP CIC Summary**

| Experience            | Amount | Percentage |
|-----------------------|--------|------------|
| Very good             | 2635   | 86.224%    |
| Good                  | 281    | 9.195%     |
| Neither good nor poor | 67     | 2.192%     |
| Poor                  | 29     | 0.949%     |
| Very poor             | 28     | 0.916%     |
| Do not know           | 16     | 0.524%     |

| Experience                          | Amount | Percentage |
|-------------------------------------|--------|------------|
| Very good & Good                    | 2916   | 95.419%    |
| Very poor & Poor                    | 57     | 1.865%     |
| Neither good nor poor & Do not know | 83     | 2.716%     |