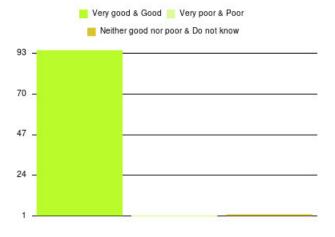

#### **Overall CHCP CIC Summary**

| Experience            | Amount | Percentage |
|-----------------------|--------|------------|
| Very good             | 2635   | 86.224%    |
| Good                  | 281    | 9.195%     |
| Neither good nor poor | 67     | 2.192%     |
| Poor                  | 29     | 0.949%     |
| Very poor             | 28     | 0.916%     |
| Do not know           | 16     | 0.524%     |

| Experience                          | Amount | Percentage |
|-------------------------------------|--------|------------|
| Very good & Good                    | 2916   | 95.419%    |
| Very poor & Poor                    | 57     | 1.865%     |
| Neither good nor poor & Do not know | 83     | 2.716%     |