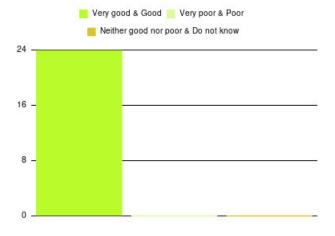

| Experience                          | Amount | Percentage |
|-------------------------------------|--------|------------|
| Very good & Good                    | 2916   | 95.419%    |
| Very poor & Poor                    | 57     | 1.865%     |
| Neither good nor poor & Do not know | 83     | 2.716%     |