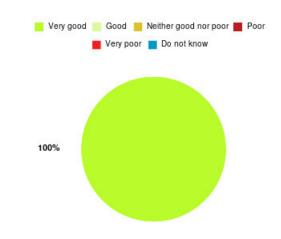

# **Anticoagulation Summary**

| Experience            | Amount | Percentage |
|-----------------------|--------|------------|
| Very good             | 3      | 75.000%    |
| Good                  | 1      | 25.000%    |
| Neither good nor poor | 0      | 0.000%     |
| Poor                  | 0      | 0.000%     |
| Very poor             | 0      | 0.000%     |
| Do not know           | 0      | 0.000%     |

| Experience                          | Amount | Percentage |
|-------------------------------------|--------|------------|
| Very good & Good                    | 4      | 100.000%   |
| Very poor & Poor                    | 0      | 0.000%     |
| Neither good nor poor & Do not know | 0      | 0.000%     |