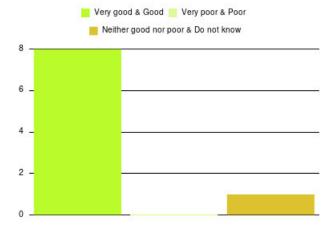

#### **Overall CHCP CIC Summary**

| Experience            | Amount | Percentage |
|-----------------------|--------|------------|
| Very good             | 2635   | 86.224%    |
| Good                  | 281    | 9.195%     |
| Neither good nor poor | 67     | 2.192%     |
| Poor                  | 29     | 0.949%     |
| Very poor             | 28     | 0.916%     |
| Do not know           | 16     | 0.524%     |

| Experience                          | Amount | Percentage |
|-------------------------------------|--------|------------|
| Very good & Good                    | 2916   | 95.419%    |
| Very poor & Poor                    | 57     | 1.865%     |
| Neither good nor poor & Do not know | 83     | 2.716%     |