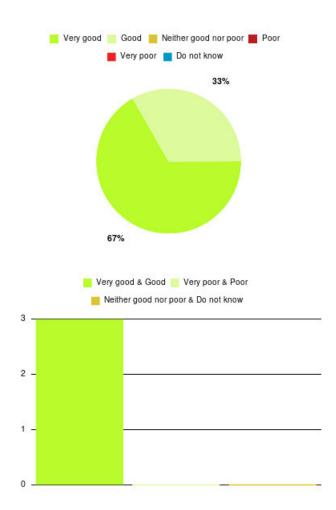

# **Anticoagulation Summary**

| Experience            | Amount | Percentage |
|-----------------------|--------|------------|
| Very good             | 3      | 75.000%    |
| Good                  | 1      | 25.000%    |
| Neither good nor poor | 0      | 0.000%     |
| Poor                  | 0      | 0.000%     |
| Very poor             | 0      | 0.000%     |
| Do not know           | 0      | 0.000%     |

| Experience                          | Amount | Percentage |
|-------------------------------------|--------|------------|
| Very good & Good                    | 4      | 100.000%   |
| Very poor & Poor                    | 0      | 0.000%     |
| Neither good nor poor & Do not know | 0      | 0.000%     |