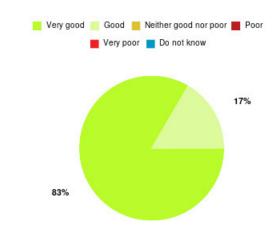

# **Beverley UTC Summary**

| Experience            | Amount | Percentage |
|-----------------------|--------|------------|
| Very good             | 2      | 40.000%    |
| Good                  | 1      | 20.000%    |
| Neither good nor poor | 0      | 0.000%     |
| Poor                  | 0      | 0.000%     |
| Very poor             | 2      | 40.000%    |
| Do not know           | 0      | 0.000%     |

| Experience                          | Amount | Percentage |
|-------------------------------------|--------|------------|
| Very good & Good                    | 3      | 60.000%    |
| Very poor & Poor                    | 2      | 40.000%    |
| Neither good nor poor & Do not know | 0      | 0.000%     |