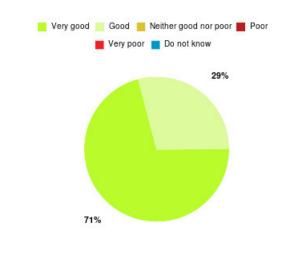

#### **Bransholme UTC Summary**

| Experience            | Amount | Percentage |
|-----------------------|--------|------------|
| Very good             | 11     | 34.375%    |
| Good                  | 6      | 18.750%    |
| Neither good nor poor | 8      | 25.000%    |
| Poor                  | 6      | 18.750%    |
| Very poor             | 1      | 3.125%     |
| Do not know           | 0      | 0.000%     |

| Experience                          | Amount | Percentage |
|-------------------------------------|--------|------------|
| Very good & Good                    | 17     | 53.125%    |
| Very poor & Poor                    | 7      | 21.875%    |
| Neither good nor poor & Do not know | 8      | 25.000%    |