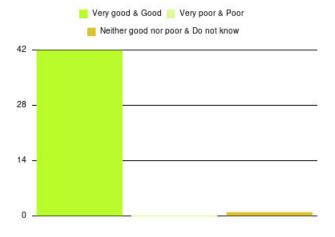

| Experience                          | Amount | Percentage |
|-------------------------------------|--------|------------|
| Very good & Good                    | 2916   | 95.419%    |
| Very poor & Poor                    | 57     | 1.865%     |
| Neither good nor poor & Do not know | 83     | 2.716%     |