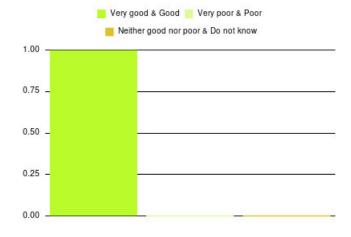

# **Anticoagulation Summary**

| Experience            | Amount | Percentage |
|-----------------------|--------|------------|
| Very good             | 3      | 75.000%    |
| Good                  | 1      | 25.000%    |
| Neither good nor poor | 0      | 0.000%     |
| Poor                  | 0      | 0.000%     |
| Very poor             | 0      | 0.000%     |
| Do not know           | 0      | 0.000%     |

| Experience                          | Amount | Percentage |
|-------------------------------------|--------|------------|
| Very good & Good                    | 4      | 100.000%   |
| Very poor & Poor                    | 0      | 0.000%     |
| Neither good nor poor & Do not know | 0      | 0.000%     |