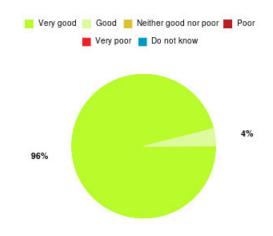

# **Dental - Bridlington CDS Summary**

| Experience            | Amount | Percentage |
|-----------------------|--------|------------|
| Very good             | 24     | 96.000%    |
| Good                  | 1      | 4.000%     |
| Neither good nor poor | 0      | 0.000%     |
| Poor                  | 0      | 0.000%     |
| Very poor             | 0      | 0.000%     |
| Do not know           | 0      | 0.000%     |