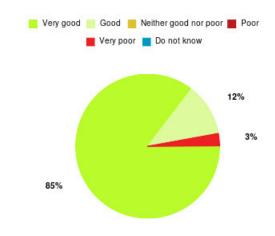

#### **Overall CHCP CIC Summary**

| Experience            | Amount | Percentage |
|-----------------------|--------|------------|
| Very good             | 2635   | 86.224%    |
| Good                  | 281    | 9.195%     |
| Neither good nor poor | 67     | 2.192%     |
| Poor                  | 29     | 0.949%     |
| Very poor             | 28     | 0.916%     |
| Do not know           | 16     | 0.524%     |

| Experience                          | Amount | Percentage |
|-------------------------------------|--------|------------|
| Very good & Good                    | 2916   | 95.419%    |
| Very poor & Poor                    | 57     | 1.865%     |
| Neither good nor poor & Do not know | 83     | 2.716%     |