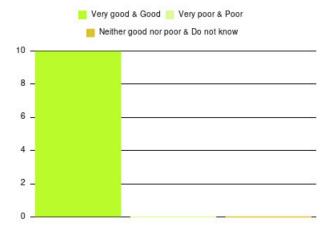

# **Healthy Hearts Summary**

| Experience            | Amount | Percentage |
|-----------------------|--------|------------|
| Very good             | 10     | 100.000%   |
| Good                  | 0      | 0.000%     |
| Neither good nor poor | 0      | 0.000%     |
| Poor                  | 0      | 0.000%     |
| Very poor             | 0      | 0.000%     |
| Do not know           | 0      | 0.000%     |

| Experience                          | Amount | Percentage |
|-------------------------------------|--------|------------|
| Very good & Good                    | 10     | 100.000%   |
| Very poor & Poor                    | 0      | 0.000%     |
| Neither good nor poor & Do not know | 0      | 0.000%     |