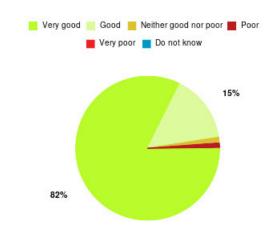

## **Beverley UTC Summary**

| Experience            | Amount | Percentage |
|-----------------------|--------|------------|
| Very good             | 10     | 58.824%    |
| Good                  | 1      | 5.882%     |
| Neither good nor poor | 3      | 17.647%    |
| Poor                  | 1      | 5.882%     |
| Very poor             | 2      | 11.765%    |
| Do not know           | 0      | 0.000%     |