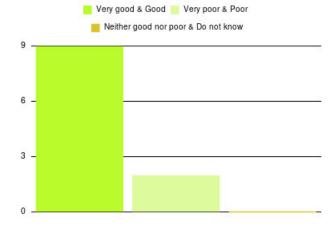

| Experience                          | Amount | Percentage |
|-------------------------------------|--------|------------|
| Very good & Good                    | 11     | 64.706%    |
| Very poor & Poor                    | 3      | 17.647%    |
| Neither good nor poor & Do not know | 3      | 17.647%    |