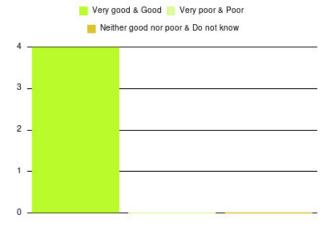

#### **Alderson House Summary**

# **Anticoagulation Summary**

| Experience            | Amount | Percentage |
|-----------------------|--------|------------|
| Very good             | 5      | 100.000%   |
| Good                  | 0      | 0.000%     |
| Neither good nor poor | 0      | 0.000%     |
| Poor                  | 0      | 0.000%     |
| Very poor             | 0      | 0.000%     |
| Do not know           | 0      | 0.000%     |

| Experience                          | Amount | Percentage |
|-------------------------------------|--------|------------|
| Very good & Good                    | 5      | 100.000%   |
| Very poor & Poor                    | 0      | 0.000%     |
| Neither good nor poor & Do not know | 0      | 0.000%     |