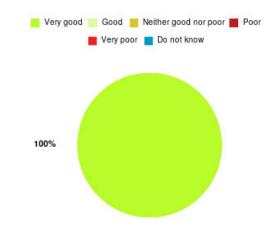

#### **Bee At Home Care Service Summary**

| Experience            | Amount | Percentage |
|-----------------------|--------|------------|
| Very good             | 1      | 100.000%   |
| Good                  | 0      | 0.000%     |
| Neither good nor poor | 0      | 0.000%     |
| Poor                  | 0      | 0.000%     |
| Very poor             | 0      | 0.000%     |
| Do not know           | 0      | 0.000%     |

| Experience                          | Amount | Percentage |
|-------------------------------------|--------|------------|
| Very good & Good                    | 1      | 100.000%   |
| Very poor & Poor                    | 0      | 0.000%     |
| Neither good nor poor & Do not know | 0      | 0.000%     |