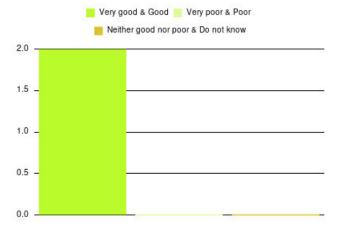

| Experience                          | Amount | Percentage |
|-------------------------------------|--------|------------|
| Very good & Good                    | 3348   | 95.959%    |
| Very poor & Poor                    | 71     | 2.035%     |
| Neither good nor poor & Do not know | 70     | 2.006%     |