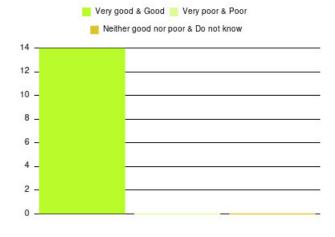

#### **Bee At Home Care Service Summary**

| Experience            | Amount | Percentage |
|-----------------------|--------|------------|
| Very good             | 1      | 100.000%   |
| Good                  | 0      | 0.000%     |
| Neither good nor poor | 0      | 0.000%     |
| Poor                  | 0      | 0.000%     |
| Very poor             | 0      | 0.000%     |
| Do not know           | 0      | 0.000%     |

| Experience                          | Amount | Percentage |
|-------------------------------------|--------|------------|
| Very good & Good                    | 1      | 100.000%   |
| Very poor & Poor                    | 0      | 0.000%     |
| Neither good nor poor & Do not know | 0      | 0.000%     |