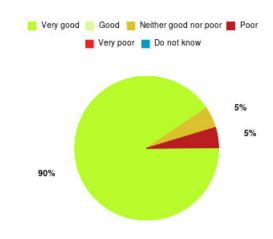

#### **Overall CHCP CIC Summary**

| Experience            | Amount | Percentage |
|-----------------------|--------|------------|
| Very good             | 3013   | 86.357%    |
| Good                  | 335    | 9.602%     |
| Neither good nor poor | 57     | 1.634%     |
| Poor                  | 21     | 0.602%     |
| Very poor             | 50     | 1.433%     |
| Do not know           | 13     | 0.373%     |