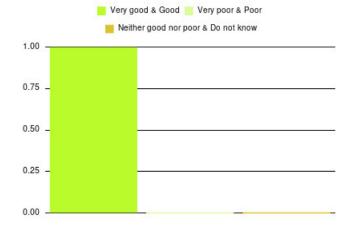

#### **Overall CHCP CIC Summary**

| Experience            | Amount | Percentage |
|-----------------------|--------|------------|
| Very good             | 3013   | 86.357%    |
| Good                  | 335    | 9.602%     |
| Neither good nor poor | 57     | 1.634%     |
| Poor                  | 21     | 0.602%     |
| Very poor             | 50     | 1.433%     |
| Do not know           | 13     | 0.373%     |

| Experience                          | Amount | Percentage |
|-------------------------------------|--------|------------|
| Very good & Good                    | 3348   | 95.959%    |
| Very poor & Poor                    | 71     | 2.035%     |
| Neither good nor poor & Do not know | 70     | 2.006%     |