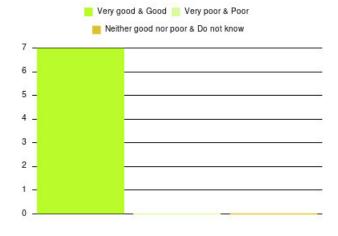

| Experience                          | Amount | Percentage |
|-------------------------------------|--------|------------|
| Very good & Good                    | 5      | 100.000%   |
| Very poor & Poor                    | 0      | 0.000%     |
| Neither good nor poor & Do not know | 0      | 0.000%     |