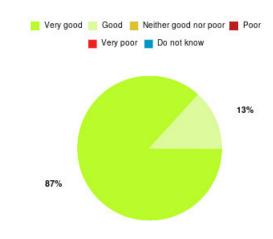

## **Beverley UTC Summary**

| Experience            | Amount | Percentage |
|-----------------------|--------|------------|
| Very good             | 10     | 58.824%    |
| Good                  | 1      | 5.882%     |
| Neither good nor poor | 3      | 17.647%    |
| Poor                  | 1      | 5.882%     |
| Very poor             | 2      | 11.765%    |
| Do not know           | 0      | 0.000%     |