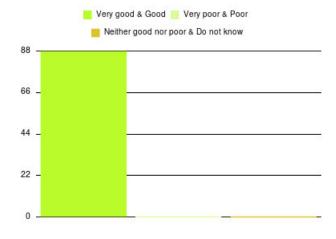

### MSK Physiotherapy - Alfred Bean Hospital Summary

| Experience            | Amount | Percentage |
|-----------------------|--------|------------|
| Very good             | 79     | 89.773%    |
| Good                  | 9      | 10.227%    |
| Neither good nor poor | 0      | 0.000%     |
| Poor                  | 0      | 0.000%     |
| Very poor             | 0      | 0.000%     |
| Do not know           | 0      | 0.000%     |

| Experience                          | Amount | Percentage |
|-------------------------------------|--------|------------|
| Very good & Good                    | 88     | 100.000%   |
| Very poor & Poor                    | 0      | 0.000%     |
| Neither good nor poor & Do not know | 0      | 0.000%     |