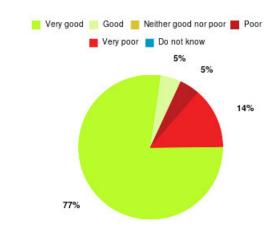

#### **Overall CHCP CIC Summary**

| Experience            | Amount | Percentage |
|-----------------------|--------|------------|
| Very good             | 3013   | 86.357%    |
| Good                  | 335    | 9.602%     |
| Neither good nor poor | 57     | 1.634%     |
| Poor                  | 21     | 0.602%     |
| Very poor             | 50     | 1.433%     |
| Do not know           | 13     | 0.373%     |

| Experience                          | Amount | Percentage |
|-------------------------------------|--------|------------|
| Very good & Good                    | 3348   | 95.959%    |
| Very poor & Poor                    | 71     | 2.035%     |
| Neither good nor poor & Do not know | 70     | 2.006%     |