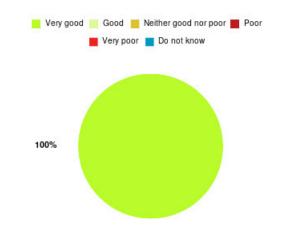

#### **Overall CHCP CIC Summary**

| Experience            | Amount | Percentage |
|-----------------------|--------|------------|
| Very good             | 3013   | 86.357%    |
| Good                  | 335    | 9.602%     |
| Neither good nor poor | 57     | 1.634%     |
| Poor                  | 21     | 0.602%     |
| Very poor             | 50     | 1.433%     |
| Do not know           | 13     | 0.373%     |