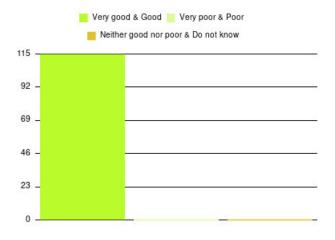

### MSK Physiotherapy - East Riding Community Hospital Summary

| Experience            | Amount | Percentage |
|-----------------------|--------|------------|
| Very good             | 109    | 94.783%    |
| Good                  | 6      | 5.217%     |
| Neither good nor poor | 0      | 0.000%     |
| Poor                  | 0      | 0.000%     |
| Very poor             | 0      | 0.000%     |
| Do not know           | 0      | 0.000%     |

| Experience                          | Amount | Percentage |
|-------------------------------------|--------|------------|
| Very good & Good                    | 115    | 100.000%   |
| Very poor & Poor                    | 0      | 0.000%     |
| Neither good nor poor & Do not know | 0      | 0.000%     |