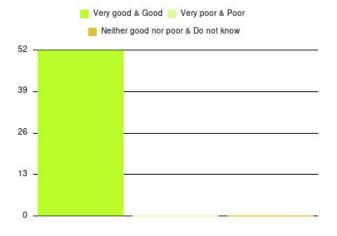

### **Deep Vein Thrombosis Summary**

| Experience            | Amount | Percentage |
|-----------------------|--------|------------|
| Very good             | 52     | 100.000%   |
| Good                  | 0      | 0.000%     |
| Neither good nor poor | 0      | 0.000%     |
| Poor                  | 0      | 0.000%     |
| Very poor             | 0      | 0.000%     |
| Do not know           | 0      | 0.000%     |

| Experience                          | Amount | Percentage |
|-------------------------------------|--------|------------|
| Very good & Good                    | 52     | 100.000%   |
| Very poor & Poor                    | 0      | 0.000%     |
| Neither good nor poor & Do not know | 0      | 0.000%     |