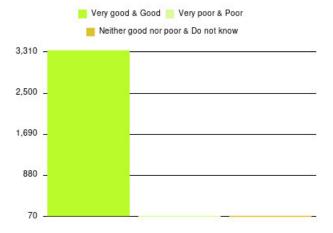

| Experience                          | Amount | Percentage |
|-------------------------------------|--------|------------|
| Very good & Good                    | 3348   | 95.959%    |
| Very poor & Poor                    | 71     | 2.035%     |
| Neither good nor poor & Do not know | 70     | 2.006%     |