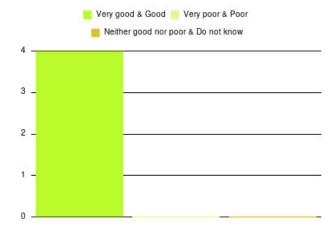

#### **Overall CHCP CIC Summary**

| Experience            | Amount | Percentage |
|-----------------------|--------|------------|
| Very good             | 3013   | 86.357%    |
| Good                  | 335    | 9.602%     |
| Neither good nor poor | 57     | 1.634%     |
| Poor                  | 21     | 0.602%     |
| Very poor             | 50     | 1.433%     |
| Do not know           | 13     | 0.373%     |

| Experience                          | Amount | Percentage |
|-------------------------------------|--------|------------|
| Very good & Good                    | 3348   | 95.959%    |
| Very poor & Poor                    | 71     | 2.035%     |
| Neither good nor poor & Do not know | 70     | 2.006%     |