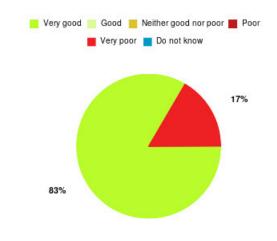

### Podiatry (Hull - Rheumatology H.R.I.) Summary

| Experience            | Amount | Percentage |
|-----------------------|--------|------------|
| Very good             | 5      | 83.333%    |
| Good                  | 0      | 0.000%     |
| Neither good nor poor | 0      | 0.000%     |
| Poor                  | 0      | 0.000%     |
| Very poor             | 1      | 16.667%    |
| Do not know           | 0      | 0.000%     |

| Experience                          | Amount | Percentage |
|-------------------------------------|--------|------------|
| Very good & Good                    | 5      | 83.333%    |
| Very poor & Poor                    | 1      | 16.667%    |
| Neither good nor poor & Do not know | 0      | 0.000%     |