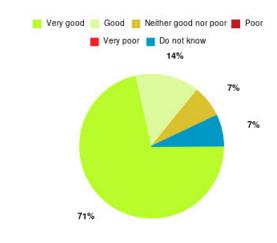

#### **Overall CHCP CIC Summary**

| Experience            | Amount | Percentage |
|-----------------------|--------|------------|
| Very good             | 3013   | 86.357%    |
| Good                  | 335    | 9.602%     |
| Neither good nor poor | 57     | 1.634%     |
| Poor                  | 21     | 0.602%     |
| Very poor             | 50     | 1.433%     |
| Do not know           | 13     | 0.373%     |

| Experience                          | Amount | Percentage |
|-------------------------------------|--------|------------|
| Very good & Good                    | 3348   | 95.959%    |
| Very poor & Poor                    | 71     | 2.035%     |
| Neither good nor poor & Do not know | 70     | 2.006%     |