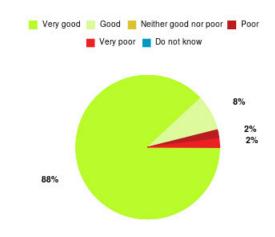

# **Anticoagulation Summary**

| Experience            | Amount | Percentage |
|-----------------------|--------|------------|
| Very good             | 5      | 100.000%   |
| Good                  | 0      | 0.000%     |
| Neither good nor poor | 0      | 0.000%     |
| Poor                  | 0      | 0.000%     |
| Very poor             | 0      | 0.000%     |
| Do not know           | 0      | 0.000%     |