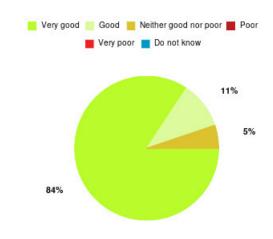

#### **Overall CHCP CIC Summary**

| Experience            | Amount | Percentage |
|-----------------------|--------|------------|
| Very good             | 3013   | 86.357%    |
| Good                  | 335    | 9.602%     |
| Neither good nor poor | 57     | 1.634%     |
| Poor                  | 21     | 0.602%     |
| Very poor             | 50     | 1.433%     |
| Do not know           | 13     | 0.373%     |