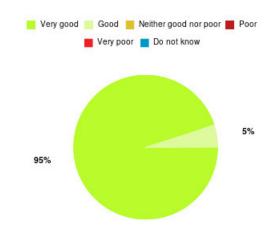

# **Anticoagulation Summary**

| Experience            | Amount | Percentage |
|-----------------------|--------|------------|
| Very good             | 5      | 100.000%   |
| Good                  | 0      | 0.000%     |
| Neither good nor poor | 0      | 0.000%     |
| Poor                  | 0      | 0.000%     |
| Very poor             | 0      | 0.000%     |
| Do not know           | 0      | 0.000%     |

| Experience                          | Amount | Percentage |
|-------------------------------------|--------|------------|
| Very good & Good                    | 5      | 100.000%   |
| Very poor & Poor                    | 0      | 0.000%     |
| Neither good nor poor & Do not know | 0      | 0.000%     |