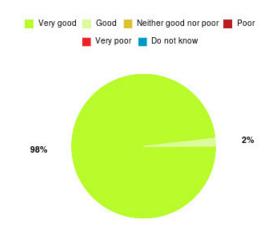

#### **Overall CHCP CIC Summary**

| Experience            | Amount | Percentage |
|-----------------------|--------|------------|
| Very good             | 3013   | 86.357%    |
| Good                  | 335    | 9.602%     |
| Neither good nor poor | 57     | 1.634%     |
| Poor                  | 21     | 0.602%     |
| Very poor             | 50     | 1.433%     |
| Do not know           | 13     | 0.373%     |

| Experience                          | Amount | Percentage |
|-------------------------------------|--------|------------|
| Very good & Good                    | 3348   | 95.959%    |
| Very poor & Poor                    | 71     | 2.035%     |
| Neither good nor poor & Do not know | 70     | 2.006%     |