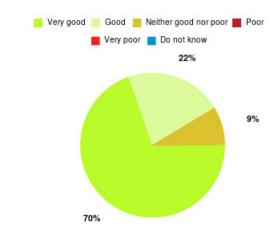

### **HRI UTC Summary**

| Experience            | Amount | Percentage |
|-----------------------|--------|------------|
| Very good             | 17     | 70.833%    |
| Good                  | 2      | 8.333%     |
| Neither good nor poor | 1      | 4.167%     |
| Poor                  | 1      | 4.167%     |
| Very poor             | 3      | 12.500%    |
| Do not know           | 0      | 0.000%     |

| Experience                          | Amount | Percentage |
|-------------------------------------|--------|------------|
| Very good & Good                    | 19     | 79.167%    |
| Very poor & Poor                    | 4      | 16.667%    |
| Neither good nor poor & Do not know | 1      | 4.167%     |