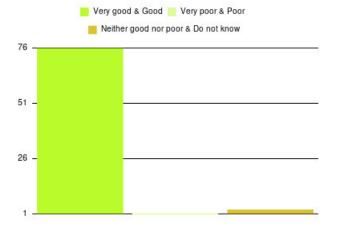

| Experience                          | Amount | Percentage |
|-------------------------------------|--------|------------|
| Very good & Good                    | 5      | 100.000%   |
| Very poor & Poor                    | 0      | 0.000%     |
| Neither good nor poor & Do not know | 0      | 0.000%     |