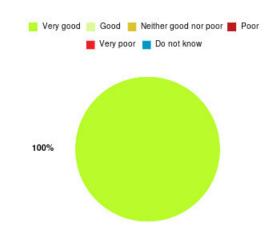

# **Anticoagulation Summary**

| Experience            | Amount | Percentage |
|-----------------------|--------|------------|
| Very good             | 5      | 100.000%   |
| Good                  | 0      | 0.000%     |
| Neither good nor poor | 0      | 0.000%     |
| Poor                  | 0      | 0.000%     |
| Very poor             | 0      | 0.000%     |
| Do not know           | 0      | 0.000%     |