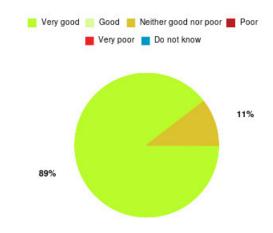

#### **Overall CHCP CIC Summary**

| Experience            | Amount | Percentage |
|-----------------------|--------|------------|
| Very good             | 3013   | 86.357%    |
| Good                  | 335    | 9.602%     |
| Neither good nor poor | 57     | 1.634%     |
| Poor                  | 21     | 0.602%     |
| Very poor             | 50     | 1.433%     |
| Do not know           | 13     | 0.373%     |