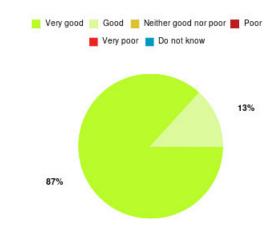

# **Anticoagulation Summary**

| Experience            | Amount | Percentage |
|-----------------------|--------|------------|
| Very good             | 5      | 100.000%   |
| Good                  | 0      | 0.000%     |
| Neither good nor poor | 0      | 0.000%     |
| Poor                  | 0      | 0.000%     |
| Very poor             | 0      | 0.000%     |
| Do not know           | 0      | 0.000%     |