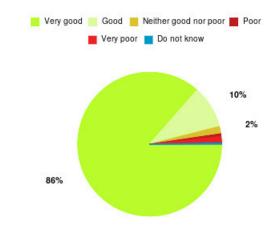

#### **Overall CHCP CIC Summary**

| Experience            | Amount | Percentage |
|-----------------------|--------|------------|
| Very good             | 3013   | 86.357%    |
| Good                  | 335    | 9.602%     |
| Neither good nor poor | 57     | 1.634%     |
| Poor                  | 21     | 0.602%     |
| Very poor             | 50     | 1.433%     |
| Do not know           | 13     | 0.373%     |