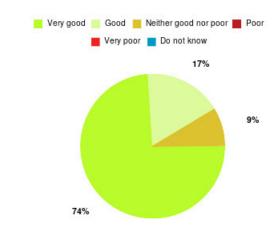

#### **Overall CHCP CIC Summary**

| Experience            | Amount | Percentage |
|-----------------------|--------|------------|
| Very good             | 3013   | 86.357%    |
| Good                  | 335    | 9.602%     |
| Neither good nor poor | 57     | 1.634%     |
| Poor                  | 21     | 0.602%     |
| Very poor             | 50     | 1.433%     |
| Do not know           | 13     | 0.373%     |