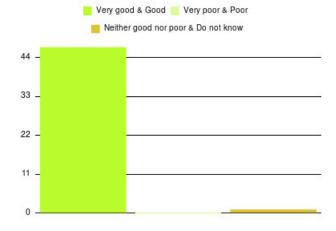

| Experience                          | Amount | Percentage |
|-------------------------------------|--------|------------|
| Very good & Good                    | 3348   | 95.959%    |
| Very poor & Poor                    | 71     | 2.035%     |
| Neither good nor poor & Do not know | 70     | 2.006%     |