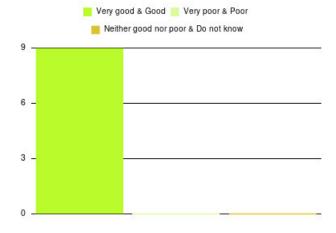

## Care Co-ordination Hub (247111) Summary

| Experience            | Amount | Percentage |
|-----------------------|--------|------------|
| Very good             | 8      | 88.889%    |
| Good                  | 1      | 11.111%    |
| Neither good nor poor | 0      | 0.000%     |
| Poor                  | 0      | 0.000%     |
| Very poor             | 0      | 0.000%     |
| Do not know           | 0      | 0.000%     |

| Experience                          | Amount | Percentage |
|-------------------------------------|--------|------------|
| Very good & Good                    | 9      | 100.000%   |
| Very poor & Poor                    | 0      | 0.000%     |
| Neither good nor poor & Do not know | 0      | 0.000%     |