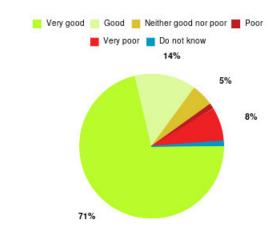

#### **Overall CHCP CIC Summary**

| Experience            | Amount | Percentage |
|-----------------------|--------|------------|
| Very good             | 3013   | 86.357%    |
| Good                  | 335    | 9.602%     |
| Neither good nor poor | 57     | 1.634%     |
| Poor                  | 21     | 0.602%     |
| Very poor             | 50     | 1.433%     |
| Do not know           | 13     | 0.373%     |