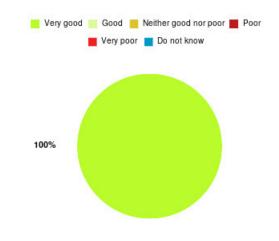

#### **Overall CHCP CIC Summary**

| Experience            | Amount | Percentage |
|-----------------------|--------|------------|
| Very good             | 3013   | 86.357%    |
| Good                  | 335    | 9.602%     |
| Neither good nor poor | 57     | 1.634%     |
| Poor                  | 21     | 0.602%     |
| Very poor             | 50     | 1.433%     |
| Do not know           | 13     | 0.373%     |