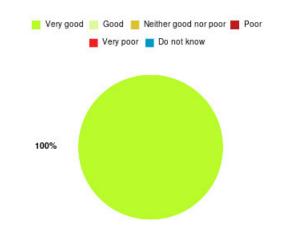

#### **Bee At Home Care Service Summary**

| Experience            | Amount | Percentage |
|-----------------------|--------|------------|
| Very good             | 1      | 100.000%   |
| Good                  | 0      | 0.000%     |
| Neither good nor poor | 0      | 0.000%     |
| Poor                  | 0      | 0.000%     |
| Very poor             | 0      | 0.000%     |
| Do not know           | 0      | 0.000%     |

| Experience                          | Amount | Percentage |
|-------------------------------------|--------|------------|
| Very good & Good                    | 1      | 100.000%   |
| Very poor & Poor                    | 0      | 0.000%     |
| Neither good nor poor & Do not know | 0      | 0.000%     |