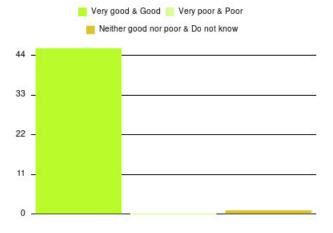

| Experience                          | Amount | Percentage |
|-------------------------------------|--------|------------|
| Very good & Good                    | 3348   | 95.959%    |
| Very poor & Poor                    | 71     | 2.035%     |
| Neither good nor poor & Do not know | 70     | 2.006%     |