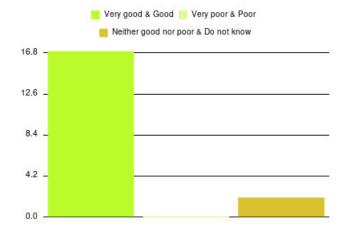

| Experience                          | Amount | Percentage |
|-------------------------------------|--------|------------|
| Very good & Good                    | 3348   | 95.959%    |
| Very poor & Poor                    | 71     | 2.035%     |
| Neither good nor poor & Do not know | 70     | 2.006%     |