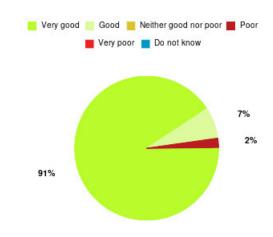

#### **Overall CHCP CIC Summary**

| Experience            | Amount | Percentage |
|-----------------------|--------|------------|
| Very good             | 3013   | 86.357%    |
| Good                  | 335    | 9.602%     |
| Neither good nor poor | 57     | 1.634%     |
| Poor                  | 21     | 0.602%     |
| Very poor             | 50     | 1.433%     |
| Do not know           | 13     | 0.373%     |