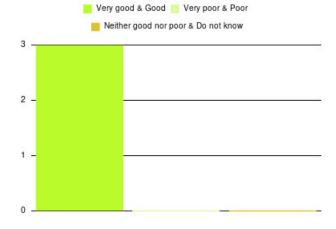

| Experience                          | Amount | Percentage |
|-------------------------------------|--------|------------|
| Very good & Good                    | 5      | 100.000%   |
| Very poor & Poor                    | 0      | 0.000%     |
| Neither good nor poor & Do not know | 0      | 0.000%     |