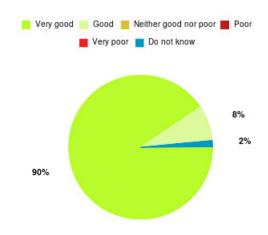

#### **Overall CHCP CIC Summary**

| Experience            | Amount | Percentage |
|-----------------------|--------|------------|
| Very good             | 3013   | 86.357%    |
| Good                  | 335    | 9.602%     |
| Neither good nor poor | 57     | 1.634%     |
| Poor                  | 21     | 0.602%     |
| Very poor             | 50     | 1.433%     |
| Do not know           | 13     | 0.373%     |