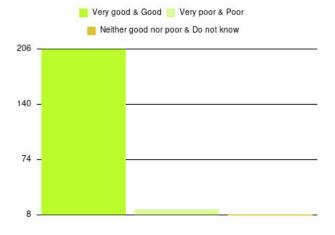

# **GP – The Quays Summary**

| Experience            | Amount | Percentage |
|-----------------------|--------|------------|
| Very good             | 184    | 80.349%    |
| Good                  | 22     | 9.607%     |
| Neither good nor poor | 7      | 3.057%     |
| Poor                  | 2      | 0.873%     |
| Very poor             | 13     | 5.677%     |
| Do not know           | 1      | 0.437%     |

| Experience                          | Amount | Percentage |
|-------------------------------------|--------|------------|
| Very good & Good                    | 206    | 89.956%    |
| Very poor & Poor                    | 15     | 6.550%     |
| Neither good nor poor & Do not know | 8      | 3.493%     |