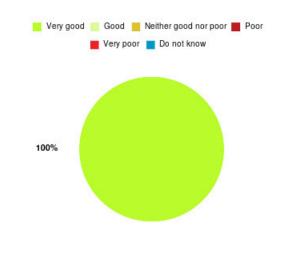

# **Anticoagulation Summary**

| Experience            | Amount | Percentage |
|-----------------------|--------|------------|
| Very good             | 5      | 100.000%   |
| Good                  | 0      | 0.000%     |
| Neither good nor poor | 0      | 0.000%     |
| Poor                  | 0      | 0.000%     |
| Very poor             | 0      | 0.000%     |
| Do not know           | 0      | 0.000%     |