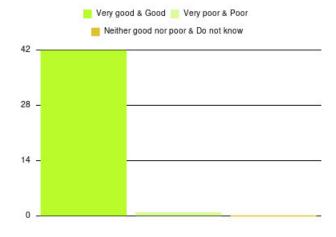

#### **Carers' Information and Support Service Summary**

| Experience            | Amount | Percentage |
|-----------------------|--------|------------|
| Very good             | 39     | 92.857%    |
| Good                  | 3      | 7.143%     |
| Neither good nor poor | 0      | 0.000%     |
| Poor                  | 0      | 0.000%     |
| Very poor             | 0      | 0.000%     |
| Do not know           | 0      | 0.000%     |

| Experience                          | Amount | Percentage |
|-------------------------------------|--------|------------|
| Very good & Good                    | 42     | 100.000%   |
| Very poor & Poor                    | 0      | 0.000%     |
| Neither good nor poor & Do not know | 0      | 0.000%     |