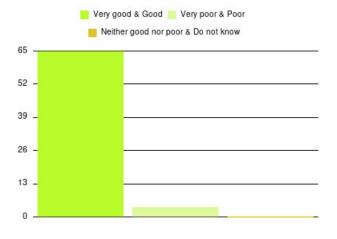

| Experience                          | Amount | Percentage |
|-------------------------------------|--------|------------|
| Very good & Good                    | 3348   | 95.959%    |
| Very poor & Poor                    | 71     | 2.035%     |
| Neither good nor poor & Do not know | 70     | 2.006%     |