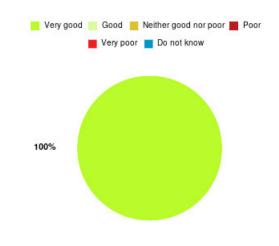

# **Anticoagulation Summary**

| Experience            | Amount | Percentage |
|-----------------------|--------|------------|
| Very good             | 5      | 100.000%   |
| Good                  | 0      | 0.000%     |
| Neither good nor poor | 0      | 0.000%     |
| Poor                  | 0      | 0.000%     |
| Very poor             | 0      | 0.000%     |
| Do not know           | 0      | 0.000%     |