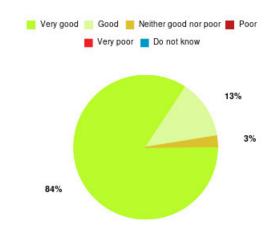

# **GP – The Quays Summary**

| Experience            | Amount | Percentage |
|-----------------------|--------|------------|
| Very good             | 184    | 80.349%    |
| Good                  | 22     | 9.607%     |
| Neither good nor poor | 7      | 3.057%     |
| Poor                  | 2      | 0.873%     |
| Very poor             | 13     | 5.677%     |
| Do not know           | 1      | 0.437%     |

| Experience                          | Amount | Percentage |
|-------------------------------------|--------|------------|
| Very good & Good                    | 206    | 89.956%    |
| Very poor & Poor                    | 15     | 6.550%     |
| Neither good nor poor & Do not know | 8      | 3.493%     |