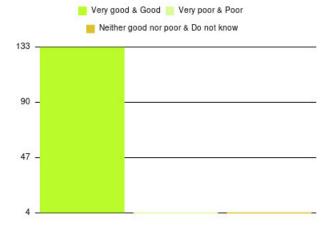

## **CHPL - Southcoates Summary**

| Experience            | Amount | Percentage |
|-----------------------|--------|------------|
| Very good             | 116    | 82.270%    |
| Good                  | 17     | 12.057%    |
| Neither good nor poor | 3      | 2.128%     |
| Poor                  | 3      | 2.128%     |
| Very poor             | 1      | 0.709%     |
| Do not know           | 1      | 0.709%     |

| Experience                          | Amount | Percentage |
|-------------------------------------|--------|------------|
| Very good & Good                    | 133    | 94.326%    |
| Very poor & Poor                    | 4      | 2.837%     |
| Neither good nor poor & Do not know | 4      | 2.837%     |