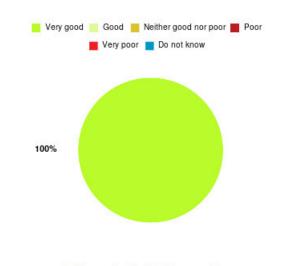

# **Anticoagulation Summary**

| Experience            | Amount | Percentage |
|-----------------------|--------|------------|
| Very good             | 5      | 100.000%   |
| Good                  | 0      | 0.000%     |
| Neither good nor poor | 0      | 0.000%     |
| Poor                  | 0      | 0.000%     |
| Very poor             | 0      | 0.000%     |
| Do not know           | 0      | 0.000%     |