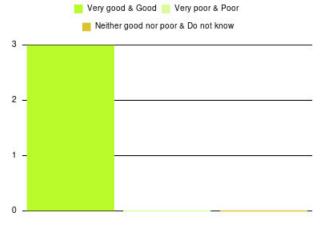

| Experience                          | Amount | Percentage |
|-------------------------------------|--------|------------|
| Very good & Good                    | 5      | 100.000%   |
| Very poor & Poor                    | 0      | 0.000%     |
| Neither good nor poor & Do not know | 0      | 0.000%     |