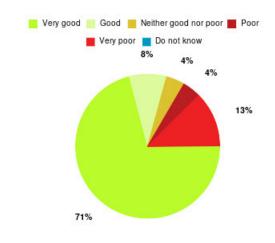

#### **Overall CHCP CIC Summary**

| Experience            | Amount | Percentage |
|-----------------------|--------|------------|
| Very good             | 3013   | 86.357%    |
| Good                  | 335    | 9.602%     |
| Neither good nor poor | 57     | 1.634%     |
| Poor                  | 21     | 0.602%     |
| Very poor             | 50     | 1.433%     |
| Do not know           | 13     | 0.373%     |