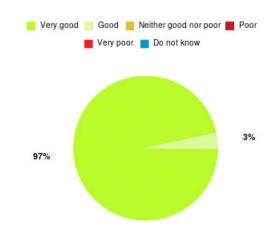

#### **Overall CHCP CIC Summary**

| Experience            | Amount | Percentage |
|-----------------------|--------|------------|
| Very good             | 3013   | 86.357%    |
| Good                  | 335    | 9.602%     |
| Neither good nor poor | 57     | 1.634%     |
| Poor                  | 21     | 0.602%     |
| Very poor             | 50     | 1.433%     |
| Do not know           | 13     | 0.373%     |