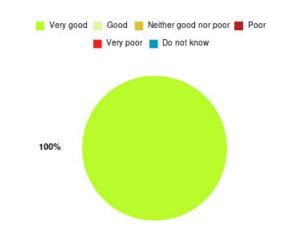

# **Anticoagulation Summary**

| Experience            | Amount | Percentage |
|-----------------------|--------|------------|
| Very good             | 5      | 100.000%   |
| Good                  | 0      | 0.000%     |
| Neither good nor poor | 0      | 0.000%     |
| Poor                  | 0      | 0.000%     |
| Very poor             | 0      | 0.000%     |
| Do not know           | 0      | 0.000%     |