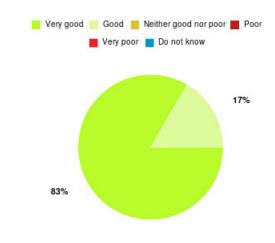

## **Beverley UTC Summary**

| Experience            | Amount | Percentage |
|-----------------------|--------|------------|
| Very good             | 10     | 58.824%    |
| Good                  | 1      | 5.882%     |
| Neither good nor poor | 3      | 17.647%    |
| Poor                  | 1      | 5.882%     |
| Very poor             | 2      | 11.765%    |
| Do not know           | 0      | 0.000%     |