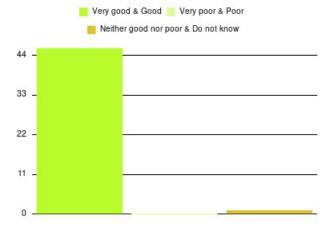

| Experience                          | Amount | Percentage |
|-------------------------------------|--------|------------|
| Very good & Good                    | 3348   | 95.959%    |
| Very poor & Poor                    | 71     | 2.035%     |
| Neither good nor poor & Do not know | 70     | 2.006%     |