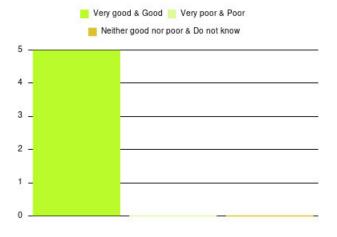

| Experience                          | Amount | Percentage |
|-------------------------------------|--------|------------|
| Very good & Good                    | 5      | 100.000%   |
| Very poor & Poor                    | 0      | 0.000%     |
| Neither good nor poor & Do not know | 0      | 0.000%     |