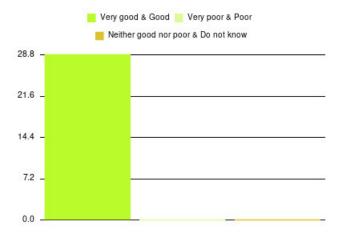

| Experience                          | Amount | Percentage |
|-------------------------------------|--------|------------|
| Very good & Good                    | 3348   | 95.959%    |
| Very poor & Poor                    | 71     | 2.035%     |
| Neither good nor poor & Do not know | 70     | 2.006%     |