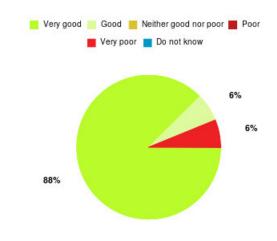

## **Beverley UTC Summary**

| Experience            | Amount | Percentage |
|-----------------------|--------|------------|
| Very good             | 10     | 58.824%    |
| Good                  | 1      | 5.882%     |
| Neither good nor poor | 3      | 17.647%    |
| Poor                  | 1      | 5.882%     |
| Very poor             | 2      | 11.765%    |
| Do not know           | 0      | 0.000%     |