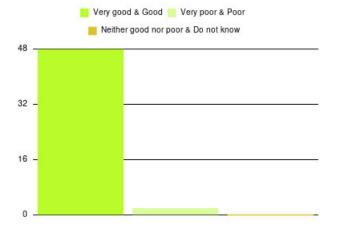

| Experience                          | Amount | Percentage |
|-------------------------------------|--------|------------|
| Very good & Good                    | 5      | 100.000%   |
| Very poor & Poor                    | 0      | 0.000%     |
| Neither good nor poor & Do not know | 0      | 0.000%     |