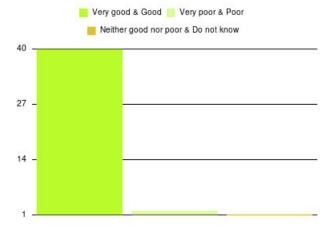

### Health & Lifestyle Practitioners (Primary Care) Hull Summary

| Experience            | Amount | Percentage |
|-----------------------|--------|------------|
| Very good             | 30     | 69.767%    |
| Good                  | 10     | 23.256%    |
| Neither good nor poor | 1      | 2.326%     |
| Poor                  | 0      | 0.000%     |
| Very poor             | 2      | 4.651%     |
| Do not know           | 0      | 0.000%     |

| Experience                          | Amount | Percentage |
|-------------------------------------|--------|------------|
| Very good & Good                    | 40     | 93.023%    |
| Very poor & Poor                    | 2      | 4.651%     |
| Neither good nor poor & Do not know | 1      | 2.326%     |