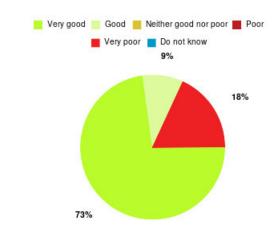

## **Beverley UTC Summary**

| Experience            | Amount | Percentage |
|-----------------------|--------|------------|
| Very good             | 10     | 58.824%    |
| Good                  | 1      | 5.882%     |
| Neither good nor poor | 3      | 17.647%    |
| Poor                  | 1      | 5.882%     |
| Very poor             | 2      | 11.765%    |
| Do not know           | 0      | 0.000%     |

| Experience                          | Amount | Percentage |
|-------------------------------------|--------|------------|
| Very good & Good                    | 11     | 64.706%    |
| Very poor & Poor                    | 3      | 17.647%    |
| Neither good nor poor & Do not know | 3      | 17.647%    |