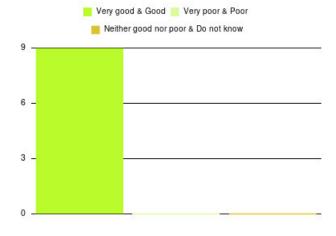

| Experience                          | Amount | Percentage |
|-------------------------------------|--------|------------|
| Very good & Good                    | 3348   | 95.959%    |
| Very poor & Poor                    | 71     | 2.035%     |
| Neither good nor poor & Do not know | 70     | 2.006%     |