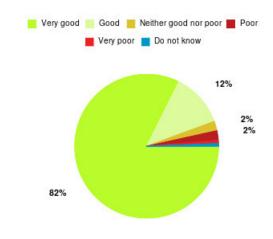

## **CHPL - Southcoates Summary**

| Experience            | Amount | Percentage |
|-----------------------|--------|------------|
| Very good             | 116    | 82.270%    |
| Good                  | 17     | 12.057%    |
| Neither good nor poor | 3      | 2.128%     |
| Poor                  | 3      | 2.128%     |
| Very poor             | 1      | 0.709%     |
| Do not know           | 1      | 0.709%     |