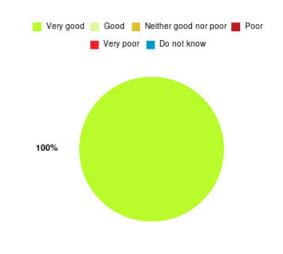

## Bladder and Bowel (Hull) Summary

| Experience            | Amount | Percentage |
|-----------------------|--------|------------|
| Very good             | 1      | 100.000%   |
| Good                  | 0      | 0.000%     |
| Neither good nor poor | 0      | 0.000%     |
| Poor                  | 0      | 0.000%     |
| Very poor             | 0      | 0.000%     |
| Do not know           | 0      | 0.000%     |

| Experience                          | Amount | Percentage |
|-------------------------------------|--------|------------|
| Very good & Good                    | 1      | 100.000%   |
| Very poor & Poor                    | 0      | 0.000%     |
| Neither good nor poor & Do not know | 0      | 0.000%     |