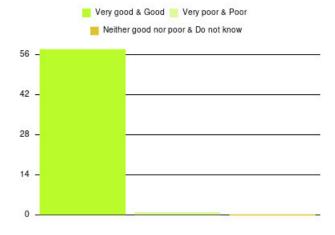

| Experience                          | Amount | Percentage |
|-------------------------------------|--------|------------|
| Very good & Good                    | 3348   | 95.959%    |
| Very poor & Poor                    | 71     | 2.035%     |
| Neither good nor poor & Do not know | 70     | 2.006%     |