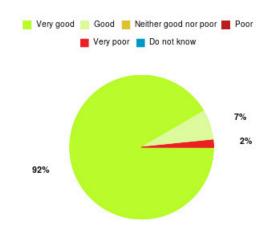

#### **Overall CHCP CIC Summary**

| Experience            | Amount | Percentage |
|-----------------------|--------|------------|
| Very good             | 3013   | 86.357%    |
| Good                  | 335    | 9.602%     |
| Neither good nor poor | 57     | 1.634%     |
| Poor                  | 21     | 0.602%     |
| Very poor             | 50     | 1.433%     |
| Do not know           | 13     | 0.373%     |