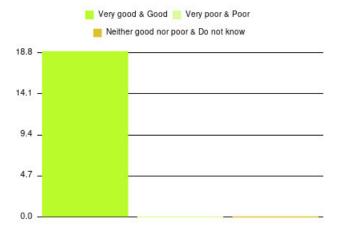

#### **Overall CHCP CIC Summary**

| Experience            | Amount | Percentage |
|-----------------------|--------|------------|
| Very good             | 3013   | 86.357%    |
| Good                  | 335    | 9.602%     |
| Neither good nor poor | 57     | 1.634%     |
| Poor                  | 21     | 0.602%     |
| Very poor             | 50     | 1.433%     |
| Do not know           | 13     | 0.373%     |

| Experience                          | Amount | Percentage |
|-------------------------------------|--------|------------|
| Very good & Good                    | 3348   | 95.959%    |
| Very poor & Poor                    | 71     | 2.035%     |
| Neither good nor poor & Do not know | 70     | 2.006%     |