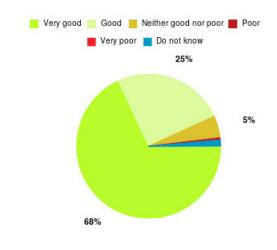

#### **Overall CHCP CIC Summary**

| Experience            | Amount | Percentage |
|-----------------------|--------|------------|
| Very good             | 3013   | 86.357%    |
| Good                  | 335    | 9.602%     |
| Neither good nor poor | 57     | 1.634%     |
| Poor                  | 21     | 0.602%     |
| Very poor             | 50     | 1.433%     |
| Do not know           | 13     | 0.373%     |