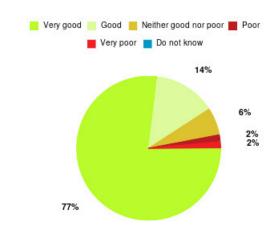

#### **Overall CHCP CIC Summary**

| Experience            | Amount | Percentage |
|-----------------------|--------|------------|
| Very good             | 3013   | 86.357%    |
| Good                  | 335    | 9.602%     |
| Neither good nor poor | 57     | 1.634%     |
| Poor                  | 21     | 0.602%     |
| Very poor             | 50     | 1.433%     |
| Do not know           | 13     | 0.373%     |

| Experience                          | Amount | Percentage |
|-------------------------------------|--------|------------|
| Very good & Good                    | 3348   | 95.959%    |
| Very poor & Poor                    | 71     | 2.035%     |
| Neither good nor poor & Do not know | 70     | 2.006%     |