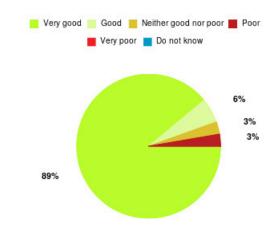

#### **Overall CHCP CIC Summary**

| Experience            | Amount | Percentage |
|-----------------------|--------|------------|
| Very good             | 3013   | 86.357%    |
| Good                  | 335    | 9.602%     |
| Neither good nor poor | 57     | 1.634%     |
| Poor                  | 21     | 0.602%     |
| Very poor             | 50     | 1.433%     |
| Do not know           | 13     | 0.373%     |