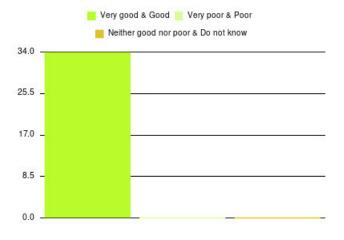

| Experience                          | Amount | Percentage |
|-------------------------------------|--------|------------|
| Very good & Good                    | 3348   | 95.959%    |
| Very poor & Poor                    | 71     | 2.035%     |
| Neither good nor poor & Do not know | 70     | 2.006%     |