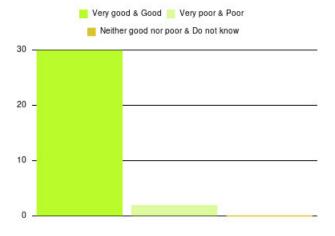

| Experience                          | Amount | Percentage |
|-------------------------------------|--------|------------|
| Very good & Good                    | 11     | 64.706%    |
| Very poor & Poor                    | 3      | 17.647%    |
| Neither good nor poor & Do not know | 3      | 17.647%    |