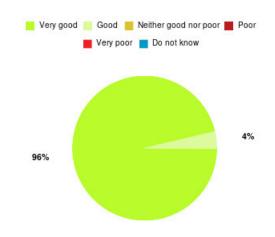

## **CHPL - Southcoates Summary**

| Experience            | Amount | Percentage |
|-----------------------|--------|------------|
| Very good             | 116    | 82.270%    |
| Good                  | 17     | 12.057%    |
| Neither good nor poor | 3      | 2.128%     |
| Poor                  | 3      | 2.128%     |
| Very poor             | 1      | 0.709%     |
| Do not know           | 1      | 0.709%     |

| Experience                          | Amount | Percentage |
|-------------------------------------|--------|------------|
| Very good & Good                    | 133    | 94.326%    |
| Very poor & Poor                    | 4      | 2.837%     |
| Neither good nor poor & Do not know | 4      | 2.837%     |