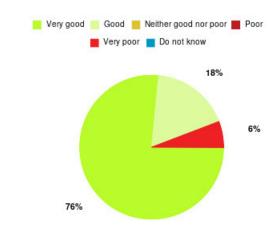

## **Beverley UTC Summary**

| Experience            | Amount | Percentage |
|-----------------------|--------|------------|
| Very good             | 10     | 58.824%    |
| Good                  | 1      | 5.882%     |
| Neither good nor poor | 3      | 17.647%    |
| Poor                  | 1      | 5.882%     |
| Very poor             | 2      | 11.765%    |
| Do not know           | 0      | 0.000%     |