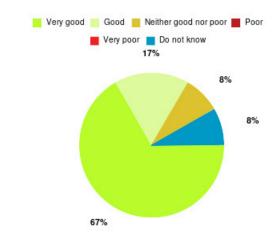

## **Beverley UTC Summary**

| Experience            | Amount | Percentage |
|-----------------------|--------|------------|
| Very good             | 10     | 58.824%    |
| Good                  | 1      | 5.882%     |
| Neither good nor poor | 3      | 17.647%    |
| Poor                  | 1      | 5.882%     |
| Very poor             | 2      | 11.765%    |
| Do not know           | 0      | 0.000%     |

| Experience                          | Amount | Percentage |
|-------------------------------------|--------|------------|
| Very good & Good                    | 11     | 64.706%    |
| Very poor & Poor                    | 3      | 17.647%    |
| Neither good nor poor & Do not know | 3      | 17.647%    |