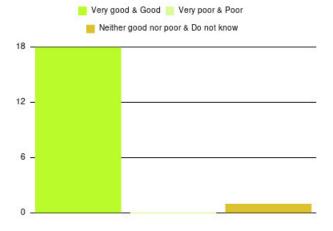

### **Hull First Falls Summary**

| Experience            | Amount | Percentage |
|-----------------------|--------|------------|
| Very good             | 18     | 100.000%   |
| Good                  | 0      | 0.000%     |
| Neither good nor poor | 0      | 0.000%     |
| Poor                  | 0      | 0.000%     |
| Very poor             | 0      | 0.000%     |
| Do not know           | 0      | 0.000%     |

| Experience                          | Amount | Percentage |
|-------------------------------------|--------|------------|
| Very good & Good                    | 18     | 100.000%   |
| Very poor & Poor                    | 0      | 0.000%     |
| Neither good nor poor & Do not know | 0      | 0.000%     |