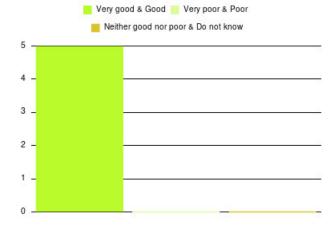

#### **Overall CHCP CIC Summary**

| Experience            | Amount | Percentage |
|-----------------------|--------|------------|
| Very good             | 3013   | 86.357%    |
| Good                  | 335    | 9.602%     |
| Neither good nor poor | 57     | 1.634%     |
| Poor                  | 21     | 0.602%     |
| Very poor             | 50     | 1.433%     |
| Do not know           | 13     | 0.373%     |

| Experience                          | Amount | Percentage |
|-------------------------------------|--------|------------|
| Very good & Good                    | 3348   | 95.959%    |
| Very poor & Poor                    | 71     | 2.035%     |
| Neither good nor poor & Do not know | 70     | 2.006%     |