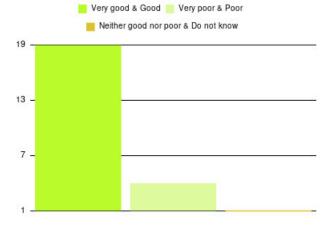

| Experience                          | Amount | Percentage |
|-------------------------------------|--------|------------|
| Very good & Good                    | 3348   | 95.959%    |
| Very poor & Poor                    | 71     | 2.035%     |
| Neither good nor poor & Do not know | 70     | 2.006%     |