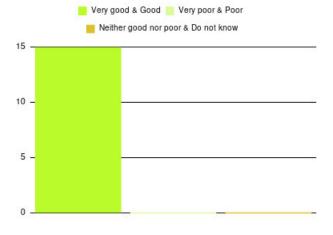

# **Anticoagulation Summary**

| Experience            | Amount | Percentage |
|-----------------------|--------|------------|
| Very good             | 5      | 100.000%   |
| Good                  | 0      | 0.000%     |
| Neither good nor poor | 0      | 0.000%     |
| Poor                  | 0      | 0.000%     |
| Very poor             | 0      | 0.000%     |
| Do not know           | 0      | 0.000%     |

| Experience                          | Amount | Percentage |
|-------------------------------------|--------|------------|
| Very good & Good                    | 5      | 100.000%   |
| Very poor & Poor                    | 0      | 0.000%     |
| Neither good nor poor & Do not know | 0      | 0.000%     |