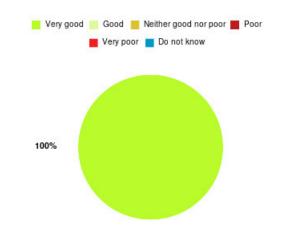

# **Anticoagulation Summary**

| Experience            | Amount | Percentage |
|-----------------------|--------|------------|
| Very good             | 5      | 100.000%   |
| Good                  | 0      | 0.000%     |
| Neither good nor poor | 0      | 0.000%     |
| Poor                  | 0      | 0.000%     |
| Very poor             | 0      | 0.000%     |
| Do not know           | 0      | 0.000%     |

| Experience                          | Amount | Percentage |
|-------------------------------------|--------|------------|
| Very good & Good                    | 5      | 100.000%   |
| Very poor & Poor                    | 0      | 0.000%     |
| Neither good nor poor & Do not know | 0      | 0.000%     |