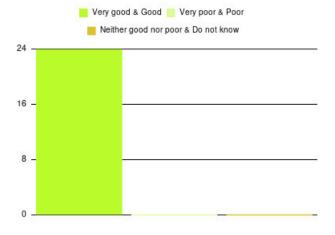

#### **Overall CHCP CIC Summary**

| Experience            | Amount | Percentage |
|-----------------------|--------|------------|
| Very good             | 3013   | 86.357%    |
| Good                  | 335    | 9.602%     |
| Neither good nor poor | 57     | 1.634%     |
| Poor                  | 21     | 0.602%     |
| Very poor             | 50     | 1.433%     |
| Do not know           | 13     | 0.373%     |

| Experience                          | Amount | Percentage |
|-------------------------------------|--------|------------|
| Very good & Good                    | 3348   | 95.959%    |
| Very poor & Poor                    | 71     | 2.035%     |
| Neither good nor poor & Do not know | 70     | 2.006%     |