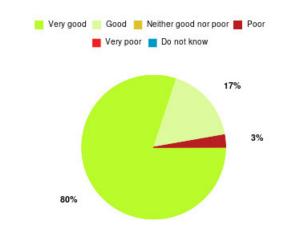

# **GP – The Quays Summary**

| Experience            | Amount | Percentage |
|-----------------------|--------|------------|
| Very good             | 184    | 80.349%    |
| Good                  | 22     | 9.607%     |
| Neither good nor poor | 7      | 3.057%     |
| Poor                  | 2      | 0.873%     |
| Very poor             | 13     | 5.677%     |
| Do not know           | 1      | 0.437%     |