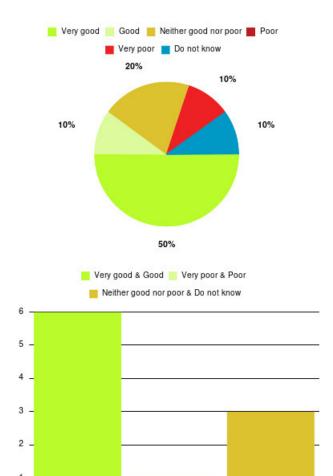

#### **Overall CHCP CIC Summary**

| Experience            | Amount | Percentage |
|-----------------------|--------|------------|
| Very good             | 3013   | 86.357%    |
| Good                  | 335    | 9.602%     |
| Neither good nor poor | 57     | 1.634%     |
| Poor                  | 21     | 0.602%     |
| Very poor             | 50     | 1.433%     |
| Do not know           | 13     | 0.373%     |

| Experience                          | Amount | Percentage |
|-------------------------------------|--------|------------|
| Very good & Good                    | 3348   | 95.959%    |
| Very poor & Poor                    | 71     | 2.035%     |
| Neither good nor poor & Do not know | 70     | 2.006%     |