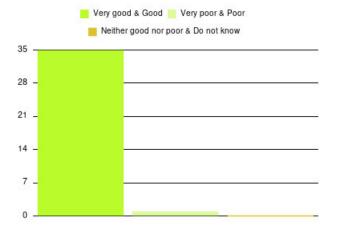

| Experience                          | Amount | Percentage |
|-------------------------------------|--------|------------|
| Very good & Good                    | 206    | 89.956%    |
| Very poor & Poor                    | 15     | 6.550%     |
| Neither good nor poor & Do not know | 8      | 3.493%     |