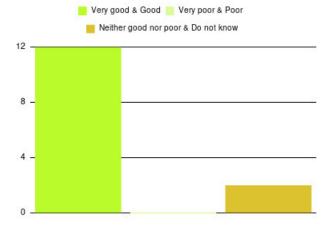

| Experience                          | Amount | Percentage |
|-------------------------------------|--------|------------|
| Very good & Good                    | 3348   | 95.959%    |
| Very poor & Poor                    | 71     | 2.035%     |
| Neither good nor poor & Do not know | 70     | 2.006%     |