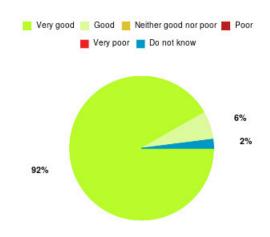

#### **Overall CHCP CIC Summary**

| Experience            | Amount | Percentage |
|-----------------------|--------|------------|
| Very good             | 3013   | 86.357%    |
| Good                  | 335    | 9.602%     |
| Neither good nor poor | 57     | 1.634%     |
| Poor                  | 21     | 0.602%     |
| Very poor             | 50     | 1.433%     |
| Do not know           | 13     | 0.373%     |