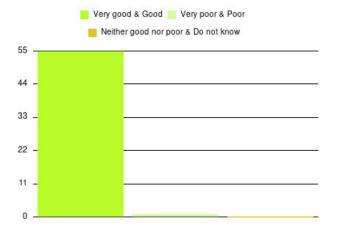

| Experience                          | Amount | Percentage |
|-------------------------------------|--------|------------|
| Very good & Good                    | 3348   | 95.959%    |
| Very poor & Poor                    | 71     | 2.035%     |
| Neither good nor poor & Do not know | 70     | 2.006%     |