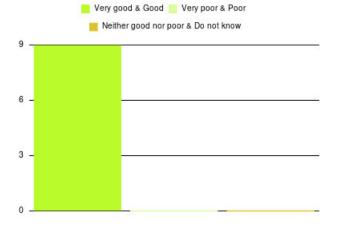

| Experience                          | Amount | Percentage |
|-------------------------------------|--------|------------|
| Very good & Good                    | 5      | 100.000%   |
| Very poor & Poor                    | 0      | 0.000%     |
| Neither good nor poor & Do not know | 0      | 0.000%     |