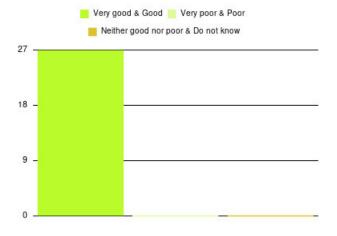

# **Bridlington UTC Summary**

| Experience            | Amount | Percentage |
|-----------------------|--------|------------|
| Very good             | 27     | 100.000%   |
| Good                  | 0      | 0.000%     |
| Neither good nor poor | 0      | 0.000%     |
| Poor                  | 0      | 0.000%     |
| Very poor             | 0      | 0.000%     |
| Do not know           | 0      | 0.000%     |

| Experience                          | Amount | Percentage |
|-------------------------------------|--------|------------|
| Very good & Good                    | 27     | 100.000%   |
| Very poor & Poor                    | 0      | 0.000%     |
| Neither good nor poor & Do not know | 0      | 0.000%     |