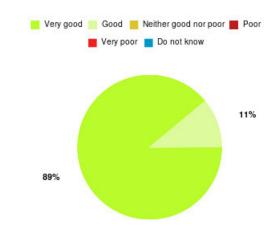

#### **Bee At Home Care Service Summary**

| Experience            | Amount | Percentage |
|-----------------------|--------|------------|
| Very good             | 1      | 100.000%   |
| Good                  | 0      | 0.000%     |
| Neither good nor poor | 0      | 0.000%     |
| Poor                  | 0      | 0.000%     |
| Very poor             | 0      | 0.000%     |
| Do not know           | 0      | 0.000%     |

| Experience                          | Amount | Percentage |
|-------------------------------------|--------|------------|
| Very good & Good                    | 1      | 100.000%   |
| Very poor & Poor                    | 0      | 0.000%     |
| Neither good nor poor & Do not know | 0      | 0.000%     |