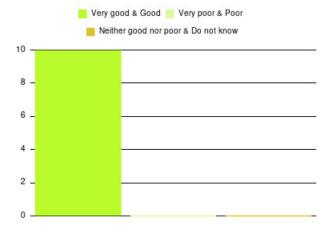

#### **Overall CHCP CIC Summary**

| Experience            | Amount | Percentage |
|-----------------------|--------|------------|
| Very good             | 3013   | 86.357%    |
| Good                  | 335    | 9.602%     |
| Neither good nor poor | 57     | 1.634%     |
| Poor                  | 21     | 0.602%     |
| Very poor             | 50     | 1.433%     |
| Do not know           | 13     | 0.373%     |

| Experience                          | Amount | Percentage |
|-------------------------------------|--------|------------|
| Very good & Good                    | 3348   | 95.959%    |
| Very poor & Poor                    | 71     | 2.035%     |
| Neither good nor poor & Do not know | 70     | 2.006%     |