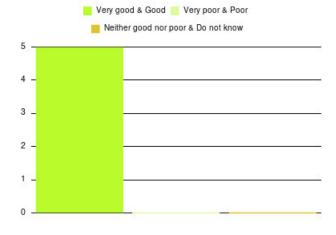

| Experience                          | Amount | Percentage |
|-------------------------------------|--------|------------|
| Very good & Good                    | 1      | 100.000%   |
| Very poor & Poor                    | 0      | 0.000%     |
| Neither good nor poor & Do not know | 0      | 0.000%     |