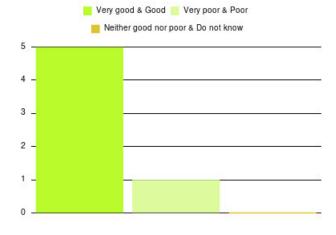

### Podiatry (Hull - Rheumatology H.R.I.) Summary

| Experience            | Amount | Percentage |
|-----------------------|--------|------------|
| Very good             | 5      | 83.333%    |
| Good                  | 0      | 0.000%     |
| Neither good nor poor | 0      | 0.000%     |
| Poor                  | 0      | 0.000%     |
| Very poor             | 1      | 16.667%    |
| Do not know           | 0      | 0.000%     |

| Experience                          | Amount | Percentage |
|-------------------------------------|--------|------------|
| Very good & Good                    | 5      | 83.333%    |
| Very poor & Poor                    | 1      | 16.667%    |
| Neither good nor poor & Do not know | 0      | 0.000%     |