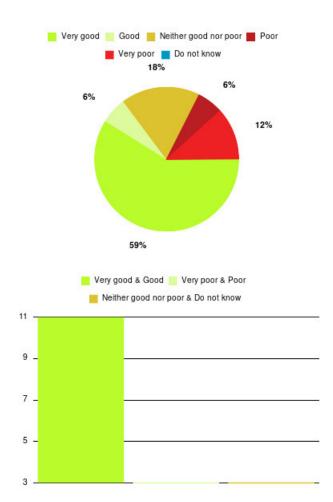

#### **Overall CHCP CIC Summary**

| Experience            | Amount | Percentage |
|-----------------------|--------|------------|
| Very good             | 3013   | 86.357%    |
| Good                  | 335    | 9.602%     |
| Neither good nor poor | 57     | 1.634%     |
| Poor                  | 21     | 0.602%     |
| Very poor             | 50     | 1.433%     |
| Do not know           | 13     | 0.373%     |

| Experience                          | Amount | Percentage |
|-------------------------------------|--------|------------|
| Very good & Good                    | 3348   | 95.959%    |
| Very poor & Poor                    | 71     | 2.035%     |
| Neither good nor poor & Do not know | 70     | 2.006%     |