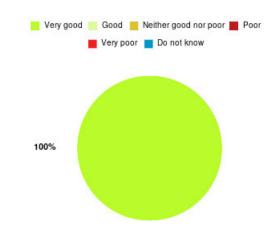

# **Anticoagulation Summary**

| Experience            | Amount | Percentage |
|-----------------------|--------|------------|
| Very good             | 5      | 100.000%   |
| Good                  | 0      | 0.000%     |
| Neither good nor poor | 0      | 0.000%     |
| Poor                  | 0      | 0.000%     |
| Very poor             | 0      | 0.000%     |
| Do not know           | 0      | 0.000%     |

| Experience                          | Amount | Percentage |
|-------------------------------------|--------|------------|
| Very good & Good                    | 5      | 100.000%   |
| Very poor & Poor                    | 0      | 0.000%     |
| Neither good nor poor & Do not know | 0      | 0.000%     |