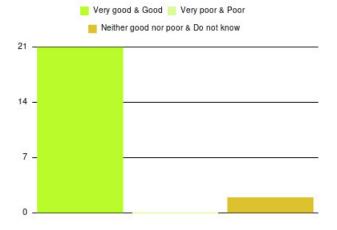

| Experience                          | Amount | Percentage |
|-------------------------------------|--------|------------|
| Very good & Good                    | 3348   | 95.959%    |
| Very poor & Poor                    | 71     | 2.035%     |
| Neither good nor poor & Do not know | 70     | 2.006%     |