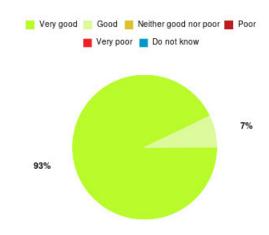

## Bladder and Bowel (Hull and East Riding) Summary

| Experience            | Amount | Percentage |
|-----------------------|--------|------------|
| Very good             | 59     | 85.507%    |
| Good                  | 6      | 8.696%     |
| Neither good nor poor | 0      | 0.000%     |
| Poor                  | 0      | 0.000%     |
| Very poor             | 4      | 5.797%     |
| Do not know           | 0      | 0.000%     |