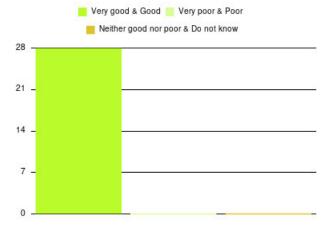

| Experience                          | Amount | Percentage |
|-------------------------------------|--------|------------|
| Very good & Good                    | 3348   | 95.959%    |
| Very poor & Poor                    | 71     | 2.035%     |
| Neither good nor poor & Do not know | 70     | 2.006%     |