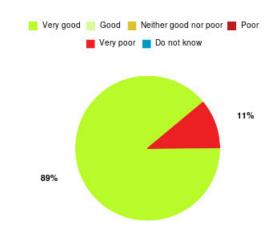

## **Beverley UTC Summary**

| Experience            | Amount | Percentage |
|-----------------------|--------|------------|
| Very good             | 10     | 58.824%    |
| Good                  | 1      | 5.882%     |
| Neither good nor poor | 3      | 17.647%    |
| Poor                  | 1      | 5.882%     |
| Very poor             | 2      | 11.765%    |
| Do not know           | 0      | 0.000%     |