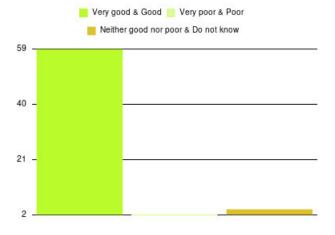

## Bladder and Bowel (Hull and East Riding) Summary

| Experience            | Amount | Percentage |
|-----------------------|--------|------------|
| Very good             | 59     | 85.507%    |
| Good                  | 6      | 8.696%     |
| Neither good nor poor | 0      | 0.000%     |
| Poor                  | 0      | 0.000%     |
| Very poor             | 4      | 5.797%     |
| Do not know           | 0      | 0.000%     |

| Experience                          | Amount | Percentage |
|-------------------------------------|--------|------------|
| Very good & Good                    | 65     | 94.203%    |
| Very poor & Poor                    | 4      | 5.797%     |
| Neither good nor poor & Do not know | 0      | 0.000%     |