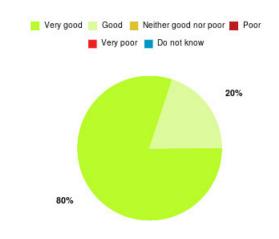

### Intermediate Care - Hull & ER Community Team Summary

| Experience            | Amount | Percentage |
|-----------------------|--------|------------|
| Very good             | 4      | 80.000%    |
| Good                  | 1      | 20.000%    |
| Neither good nor poor | 0      | 0.000%     |
| Poor                  | 0      | 0.000%     |
| Very poor             | 0      | 0.000%     |
| Do not know           | 0      | 0.000%     |

| Experience                          | Amount | Percentage |
|-------------------------------------|--------|------------|
| Very good & Good                    | 5      | 100.000%   |
| Very poor & Poor                    | 0      | 0.000%     |
| Neither good nor poor & Do not know | 0      | 0.000%     |