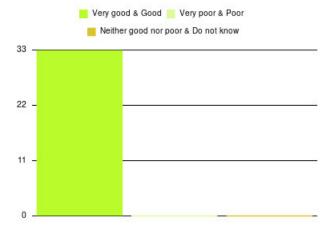

#### **GP - Riverside Practice Summary**

| Experience            | Amount | Percentage |
|-----------------------|--------|------------|
| Very good             | 33     | 91.667%    |
| Good                  | 2      | 5.556%     |
| Neither good nor poor | 0      | 0.000%     |
| Poor                  | 1      | 2.778%     |
| Very poor             | 0      | 0.000%     |
| Do not know           | 0      | 0.000%     |

| Experience                          | Amount | Percentage |
|-------------------------------------|--------|------------|
| Very good & Good                    | 35     | 97.222%    |
| Very poor & Poor                    | 1      | 2.778%     |
| Neither good nor poor & Do not know | 0      | 0.000%     |