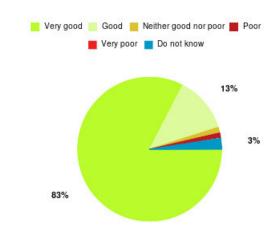

# **Anticoagulation Summary**

| Experience            | Amount | Percentage |
|-----------------------|--------|------------|
| Very good             | 5      | 100.000%   |
| Good                  | 0      | 0.000%     |
| Neither good nor poor | 0      | 0.000%     |
| Poor                  | 0      | 0.000%     |
| Very poor             | 0      | 0.000%     |
| Do not know           | 0      | 0.000%     |