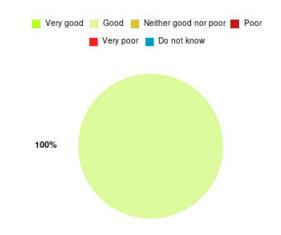

#### **Overall CHCP CIC Summary**

| Experience            | Amount | Percentage |
|-----------------------|--------|------------|
| Very good             | 3013   | 86.357%    |
| Good                  | 335    | 9.602%     |
| Neither good nor poor | 57     | 1.634%     |
| Poor                  | 21     | 0.602%     |
| Very poor             | 50     | 1.433%     |
| Do not know           | 13     | 0.373%     |