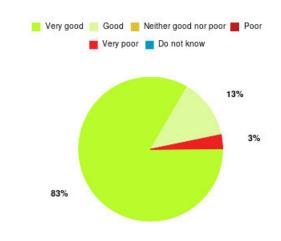

## **Beverley UTC Summary**

| Experience            | Amount | Percentage |
|-----------------------|--------|------------|
| Very good             | 10     | 58.824%    |
| Good                  | 1      | 5.882%     |
| Neither good nor poor | 3      | 17.647%    |
| Poor                  | 1      | 5.882%     |
| Very poor             | 2      | 11.765%    |
| Do not know           | 0      | 0.000%     |