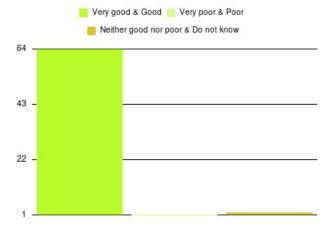

### MSK Physiotherapy - Bridlington Hospital Summary

| Experience            | Amount | Percentage |
|-----------------------|--------|------------|
| Very good             | 59     | 88.060%    |
| Good                  | 5      | 7.463%     |
| Neither good nor poor | 2      | 2.985%     |
| Poor                  | 0      | 0.000%     |
| Very poor             | 1      | 1.493%     |
| Do not know           | 0      | 0.000%     |

| Experience                          | Amount | Percentage |
|-------------------------------------|--------|------------|
| Very good & Good                    | 64     | 95.522%    |
| Very poor & Poor                    | 1      | 1.493%     |
| Neither good nor poor & Do not know | 2      | 2.985%     |