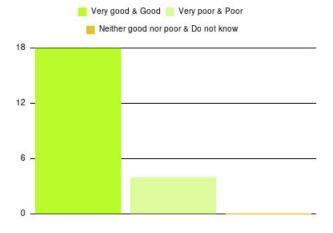

#### **Bransholme UTC Summary**

| Experience            | Amount | Percentage |
|-----------------------|--------|------------|
| Very good             | 17     | 77.273%    |
| Good                  | 1      | 4.545%     |
| Neither good nor poor | 0      | 0.000%     |
| Poor                  | 1      | 4.545%     |
| Very poor             | 3      | 13.636%    |
| Do not know           | 0      | 0.000%     |

| Experience                          | Amount | Percentage |
|-------------------------------------|--------|------------|
| Very good & Good                    | 18     | 81.818%    |
| Very poor & Poor                    | 4      | 18.182%    |
| Neither good nor poor & Do not know | 0      | 0.000%     |