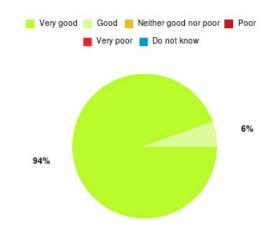

#### **Overall CHCP CIC Summary**

| Experience            | Amount | Percentage |
|-----------------------|--------|------------|
| Very good             | 3013   | 86.357%    |
| Good                  | 335    | 9.602%     |
| Neither good nor poor | 57     | 1.634%     |
| Poor                  | 21     | 0.602%     |
| Very poor             | 50     | 1.433%     |
| Do not know           | 13     | 0.373%     |

| Experience                          | Amount | Percentage |
|-------------------------------------|--------|------------|
| Very good & Good                    | 3348   | 95.959%    |
| Very poor & Poor                    | 71     | 2.035%     |
| Neither good nor poor & Do not know | 70     | 2.006%     |