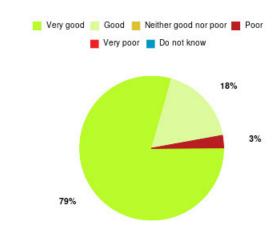

#### **Overall CHCP CIC Summary**

| Experience            | Amount | Percentage |
|-----------------------|--------|------------|
| Very good             | 3013   | 86.357%    |
| Good                  | 335    | 9.602%     |
| Neither good nor poor | 57     | 1.634%     |
| Poor                  | 21     | 0.602%     |
| Very poor             | 50     | 1.433%     |
| Do not know           | 13     | 0.373%     |

| Experience                          | Amount | Percentage |
|-------------------------------------|--------|------------|
| Very good & Good                    | 3348   | 95.959%    |
| Very poor & Poor                    | 71     | 2.035%     |
| Neither good nor poor & Do not know | 70     | 2.006%     |