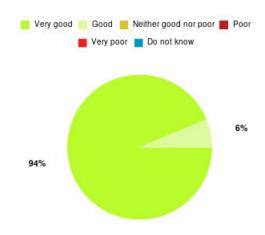

### Jean Bishop ICC Summary

| Experience            | Amount | Percentage |
|-----------------------|--------|------------|
| Very good             | 57     | 90.476%    |
| Good                  | 5      | 7.937%     |
| Neither good nor poor | 0      | 0.000%     |
| Poor                  | 0      | 0.000%     |
| Very poor             | 0      | 0.000%     |
| Do not know           | 1      | 1.587%     |