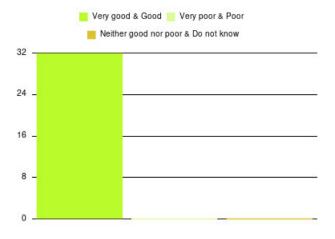

| Experience                          | Amount | Percentage |
|-------------------------------------|--------|------------|
| Very good & Good                    | 5      | 100.000%   |
| Very poor & Poor                    | 0      | 0.000%     |
| Neither good nor poor & Do not know | 0      | 0.000%     |