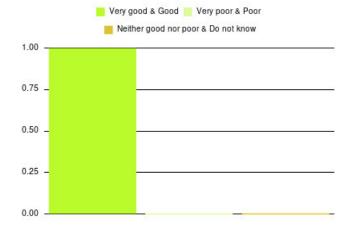

| Experience                          | Amount | Percentage |
|-------------------------------------|--------|------------|
| Very good & Good                    | 1      | 100.000%   |
| Very poor & Poor                    | 0      | 0.000%     |
| Neither good nor poor & Do not know | 0      | 0.000%     |