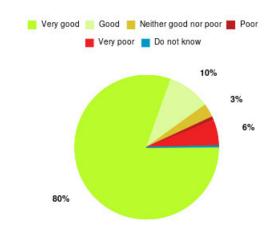

# **GP – The Quays Summary**

| Experience            | Amount | Percentage |
|-----------------------|--------|------------|
| Very good             | 184    | 80.349%    |
| Good                  | 22     | 9.607%     |
| Neither good nor poor | 7      | 3.057%     |
| Poor                  | 2      | 0.873%     |
| Very poor             | 13     | 5.677%     |
| Do not know           | 1      | 0.437%     |

| Experience                          | Amount | Percentage |
|-------------------------------------|--------|------------|
| Very good & Good                    | 206    | 89.956%    |
| Very poor & Poor                    | 15     | 6.550%     |
| Neither good nor poor & Do not know | 8      | 3.493%     |