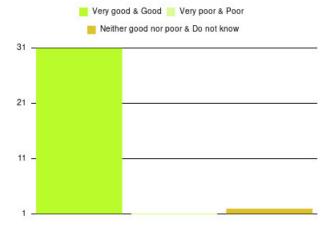

#### **Overall CHCP CIC Summary**

| Experience            | Amount | Percentage |
|-----------------------|--------|------------|
| Very good             | 3013   | 86.357%    |
| Good                  | 335    | 9.602%     |
| Neither good nor poor | 57     | 1.634%     |
| Poor                  | 21     | 0.602%     |
| Very poor             | 50     | 1.433%     |
| Do not know           | 13     | 0.373%     |

| Experience                          | Amount | Percentage |
|-------------------------------------|--------|------------|
| Very good & Good                    | 3348   | 95.959%    |
| Very poor & Poor                    | 71     | 2.035%     |
| Neither good nor poor & Do not know | 70     | 2.006%     |