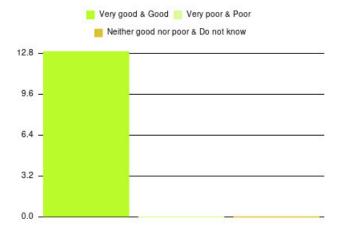

| Experience                          | Amount | Percentage |
|-------------------------------------|--------|------------|
| Very good & Good                    | 3348   | 95.959%    |
| Very poor & Poor                    | 71     | 2.035%     |
| Neither good nor poor & Do not know | 70     | 2.006%     |