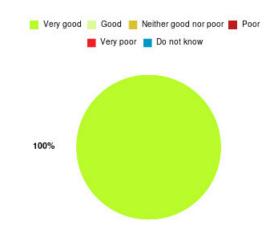

#### **Bee At Home Care Service Summary**

| Experience            | Amount | Percentage |
|-----------------------|--------|------------|
| Very good             | 1      | 100.000%   |
| Good                  | 0      | 0.000%     |
| Neither good nor poor | 0      | 0.000%     |
| Poor                  | 0      | 0.000%     |
| Very poor             | 0      | 0.000%     |
| Do not know           | 0      | 0.000%     |

| Experience                          | Amount | Percentage |
|-------------------------------------|--------|------------|
| Very good & Good                    | 1      | 100.000%   |
| Very poor & Poor                    | 0      | 0.000%     |
| Neither good nor poor & Do not know | 0      | 0.000%     |