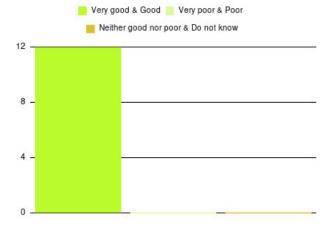

| Experience                          | Amount | Percentage |
|-------------------------------------|--------|------------|
| Very good & Good                    | 3348   | 95.959%    |
| Very poor & Poor                    | 71     | 2.035%     |
| Neither good nor poor & Do not know | 70     | 2.006%     |