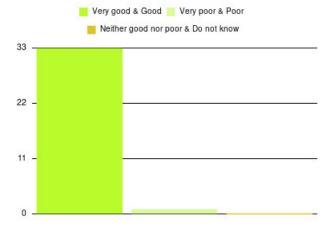

# **Anticoagulation Summary**

| Experience            | Amount | Percentage |
|-----------------------|--------|------------|
| Very good             | 5      | 100.000%   |
| Good                  | 0      | 0.000%     |
| Neither good nor poor | 0      | 0.000%     |
| Poor                  | 0      | 0.000%     |
| Very poor             | 0      | 0.000%     |
| Do not know           | 0      | 0.000%     |

| Experience                          | Amount | Percentage |
|-------------------------------------|--------|------------|
| Very good & Good                    | 5      | 100.000%   |
| Very poor & Poor                    | 0      | 0.000%     |
| Neither good nor poor & Do not know | 0      | 0.000%     |