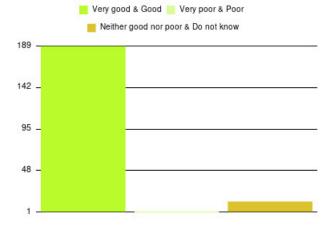

| Experience                          | Amount | Percentage |
|-------------------------------------|--------|------------|
| Very good & Good                    | 3348   | 95.959%    |
| Very poor & Poor                    | 71     | 2.035%     |
| Neither good nor poor & Do not know | 70     | 2.006%     |