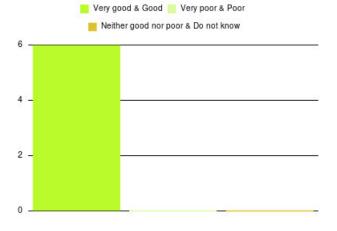

### Health Trainers (inc Social Prescribing) SH Summary

| Experience            | Amount | Percentage |
|-----------------------|--------|------------|
| Very good             | 6      | 100.000%   |
| Good                  | 0      | 0.000%     |
| Neither good nor poor | 0      | 0.000%     |
| Poor                  | 0      | 0.000%     |
| Very poor             | 0      | 0.000%     |
| Do not know           | 0      | 0.000%     |

| Experience                          | Amount | Percentage |
|-------------------------------------|--------|------------|
| Very good & Good                    | 6      | 100.000%   |
| Very poor & Poor                    | 0      | 0.000%     |
| Neither good nor poor & Do not know | 0      | 0.000%     |