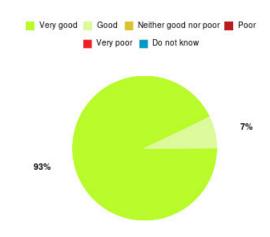

#### **Carers' Information and Support Service Summary**

| Experience            | Amount | Percentage |
|-----------------------|--------|------------|
| Very good             | 39     | 92.857%    |
| Good                  | 3      | 7.143%     |
| Neither good nor poor | 0      | 0.000%     |
| Poor                  | 0      | 0.000%     |
| Very poor             | 0      | 0.000%     |
| Do not know           | 0      | 0.000%     |

| Experience                          | Amount | Percentage |
|-------------------------------------|--------|------------|
| Very good & Good                    | 42     | 100.000%   |
| Very poor & Poor                    | 0      | 0.000%     |
| Neither good nor poor & Do not know | 0      | 0.000%     |