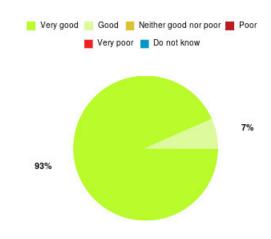

#### **Bee At Home Care Service Summary**

| Experience            | Amount | Percentage |
|-----------------------|--------|------------|
| Very good             | 1      | 100.000%   |
| Good                  | 0      | 0.000%     |
| Neither good nor poor | 0      | 0.000%     |
| Poor                  | 0      | 0.000%     |
| Very poor             | 0      | 0.000%     |
| Do not know           | 0      | 0.000%     |

| Experience                          | Amount | Percentage |
|-------------------------------------|--------|------------|
| Very good & Good                    | 1      | 100.000%   |
| Very poor & Poor                    | 0      | 0.000%     |
| Neither good nor poor & Do not know | 0      | 0.000%     |