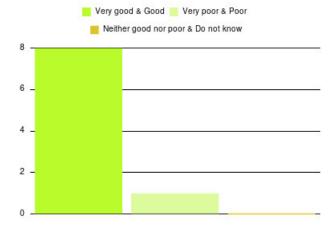

| Experience                          | Amount | Percentage |
|-------------------------------------|--------|------------|
| Very good & Good                    | 11     | 64.706%    |
| Very poor & Poor                    | 3      | 17.647%    |
| Neither good nor poor & Do not know | 3      | 17.647%    |