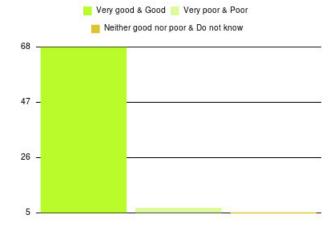

| Experience                          | Amount | Percentage |
|-------------------------------------|--------|------------|
| Very good & Good                    | 3348   | 95.959%    |
| Very poor & Poor                    | 71     | 2.035%     |
| Neither good nor poor & Do not know | 70     | 2.006%     |