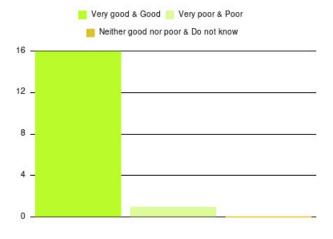

| Experience                          | Amount | Percentage |
|-------------------------------------|--------|------------|
| Very good & Good                    | 11     | 64.706%    |
| Very poor & Poor                    | 3      | 17.647%    |
| Neither good nor poor & Do not know | 3      | 17.647%    |