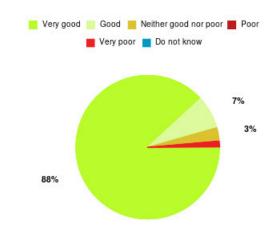

#### **Overall CHCP CIC Summary**

| Experience            | Amount | Percentage |
|-----------------------|--------|------------|
| Very good             | 3013   | 86.357%    |
| Good                  | 335    | 9.602%     |
| Neither good nor poor | 57     | 1.634%     |
| Poor                  | 21     | 0.602%     |
| Very poor             | 50     | 1.433%     |
| Do not know           | 13     | 0.373%     |