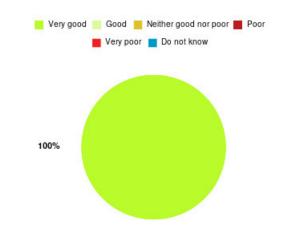

# **Anticoagulation Summary**

| Experience            | Amount | Percentage |
|-----------------------|--------|------------|
| Very good             | 5      | 100.000%   |
| Good                  | 0      | 0.000%     |
| Neither good nor poor | 0      | 0.000%     |
| Poor                  | 0      | 0.000%     |
| Very poor             | 0      | 0.000%     |
| Do not know           | 0      | 0.000%     |