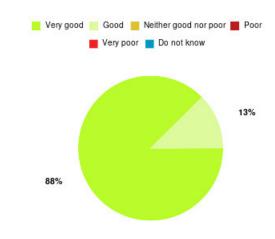

## **Beverley UTC Summary**

| Experience            | Amount | Percentage |
|-----------------------|--------|------------|
| Very good             | 10     | 58.824%    |
| Good                  | 1      | 5.882%     |
| Neither good nor poor | 3      | 17.647%    |
| Poor                  | 1      | 5.882%     |
| Very poor             | 2      | 11.765%    |
| Do not know           | 0      | 0.000%     |

| Experience                          | Amount | Percentage |
|-------------------------------------|--------|------------|
| Very good & Good                    | 11     | 64.706%    |
| Very poor & Poor                    | 3      | 17.647%    |
| Neither good nor poor & Do not know | 3      | 17.647%    |