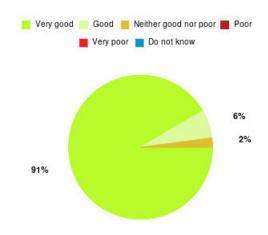

#### **Overall CHCP CIC Summary**

| Experience            | Amount | Percentage |
|-----------------------|--------|------------|
| Very good             | 3013   | 86.357%    |
| Good                  | 335    | 9.602%     |
| Neither good nor poor | 57     | 1.634%     |
| Poor                  | 21     | 0.602%     |
| Very poor             | 50     | 1.433%     |
| Do not know           | 13     | 0.373%     |

| Experience                          | Amount | Percentage |
|-------------------------------------|--------|------------|
| Very good & Good                    | 3348   | 95.959%    |
| Very poor & Poor                    | 71     | 2.035%     |
| Neither good nor poor & Do not know | 70     | 2.006%     |