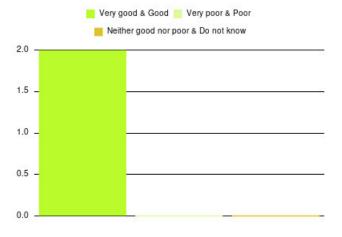

# **Anticoagulation Summary**

| Experience            | Amount | Percentage |
|-----------------------|--------|------------|
| Very good             | 5      | 100.000%   |
| Good                  | 0      | 0.000%     |
| Neither good nor poor | 0      | 0.000%     |
| Poor                  | 0      | 0.000%     |
| Very poor             | 0      | 0.000%     |
| Do not know           | 0      | 0.000%     |

| Experience                          | Amount | Percentage |
|-------------------------------------|--------|------------|
| Very good & Good                    | 5      | 100.000%   |
| Very poor & Poor                    | 0      | 0.000%     |
| Neither good nor poor & Do not know | 0      | 0.000%     |