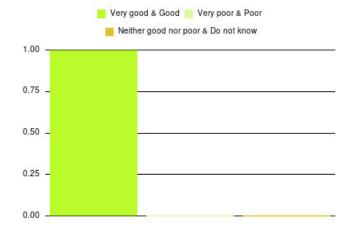

| Experience                          | Amount | Percentage |
|-------------------------------------|--------|------------|
| Very good & Good                    | 5      | 100.000%   |
| Very poor & Poor                    | 0      | 0.000%     |
| Neither good nor poor & Do not know | 0      | 0.000%     |