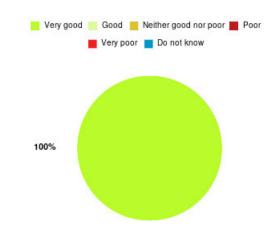

#### **Bee At Home Care Service Summary**

| Experience            | Amount | Percentage |
|-----------------------|--------|------------|
| Very good             | 1      | 100.000%   |
| Good                  | 0      | 0.000%     |
| Neither good nor poor | 0      | 0.000%     |
| Poor                  | 0      | 0.000%     |
| Very poor             | 0      | 0.000%     |
| Do not know           | 0      | 0.000%     |

| Experience                          | Amount | Percentage |
|-------------------------------------|--------|------------|
| Very good & Good                    | 1      | 100.000%   |
| Very poor & Poor                    | 0      | 0.000%     |
| Neither good nor poor & Do not know | 0      | 0.000%     |