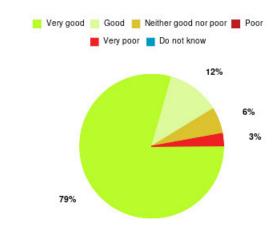

## **Beverley UTC Summary**

| Experience            | Amount | Percentage |
|-----------------------|--------|------------|
| Very good             | 10     | 58.824%    |
| Good                  | 1      | 5.882%     |
| Neither good nor poor | 3      | 17.647%    |
| Poor                  | 1      | 5.882%     |
| Very poor             | 2      | 11.765%    |
| Do not know           | 0      | 0.000%     |

| Experience                          | Amount | Percentage |
|-------------------------------------|--------|------------|
| Very good & Good                    | 11     | 64.706%    |
| Very poor & Poor                    | 3      | 17.647%    |
| Neither good nor poor & Do not know | 3      | 17.647%    |