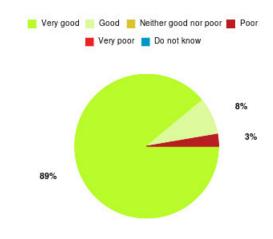

# **GP – The Quays Summary**

| Experience            | Amount | Percentage |
|-----------------------|--------|------------|
| Very good             | 184    | 80.349%    |
| Good                  | 22     | 9.607%     |
| Neither good nor poor | 7      | 3.057%     |
| Poor                  | 2      | 0.873%     |
| Very poor             | 13     | 5.677%     |
| Do not know           | 1      | 0.437%     |