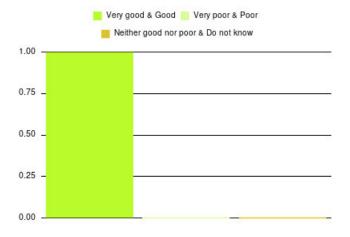

| Experience                          | Amount | Percentage |
|-------------------------------------|--------|------------|
| Very good & Good                    | 3348   | 95.959%    |
| Very poor & Poor                    | 71     | 2.035%     |
| Neither good nor poor & Do not know | 70     | 2.006%     |