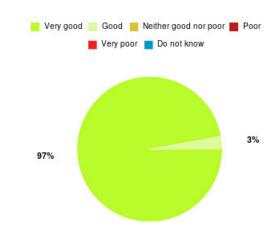

#### **Overall CHCP CIC Summary**

| Experience            | Amount | Percentage |
|-----------------------|--------|------------|
| Very good             | 3013   | 86.357%    |
| Good                  | 335    | 9.602%     |
| Neither good nor poor | 57     | 1.634%     |
| Poor                  | 21     | 0.602%     |
| Very poor             | 50     | 1.433%     |
| Do not know           | 13     | 0.373%     |