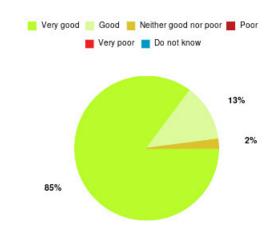

#### **Overall CHCP CIC Summary**

| Experience            | Amount | Percentage |
|-----------------------|--------|------------|
| Very good             | 3013   | 86.357%    |
| Good                  | 335    | 9.602%     |
| Neither good nor poor | 57     | 1.634%     |
| Poor                  | 21     | 0.602%     |
| Very poor             | 50     | 1.433%     |
| Do not know           | 13     | 0.373%     |

| Experience                          | Amount | Percentage |
|-------------------------------------|--------|------------|
| Very good & Good                    | 3348   | 95.959%    |
| Very poor & Poor                    | 71     | 2.035%     |
| Neither good nor poor & Do not know | 70     | 2.006%     |