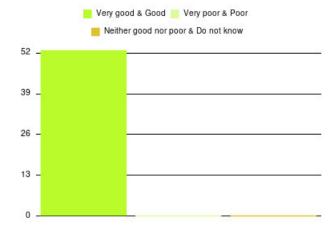

### **Deep Vein Thrombosis Summary**

| Experience            | Amount | Percentage |
|-----------------------|--------|------------|
| Very good             | 52     | 100.000%   |
| Good                  | 0      | 0.000%     |
| Neither good nor poor | 0      | 0.000%     |
| Poor                  | 0      | 0.000%     |
| Very poor             | 0      | 0.000%     |
| Do not know           | 0      | 0.000%     |

| Experience                          | Amount | Percentage |
|-------------------------------------|--------|------------|
| Very good & Good                    | 52     | 100.000%   |
| Very poor & Poor                    | 0      | 0.000%     |
| Neither good nor poor & Do not know | 0      | 0.000%     |