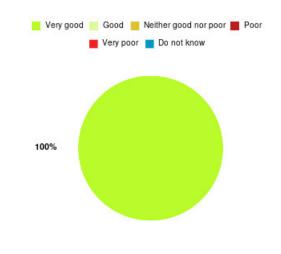

# **Anticoagulation Summary**

| Experience            | Amount | Percentage |
|-----------------------|--------|------------|
| Very good             | 5      | 100.000%   |
| Good                  | 0      | 0.000%     |
| Neither good nor poor | 0      | 0.000%     |
| Poor                  | 0      | 0.000%     |
| Very poor             | 0      | 0.000%     |
| Do not know           | 0      | 0.000%     |

| Experience                          | Amount | Percentage |
|-------------------------------------|--------|------------|
| Very good & Good                    | 5      | 100.000%   |
| Very poor & Poor                    | 0      | 0.000%     |
| Neither good nor poor & Do not know | 0      | 0.000%     |