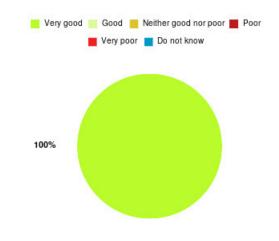

# **Anticoagulation Summary**

| Experience            | Amount | Percentage |
|-----------------------|--------|------------|
| Very good             | 5      | 100.000%   |
| Good                  | 0      | 0.000%     |
| Neither good nor poor | 0      | 0.000%     |
| Poor                  | 0      | 0.000%     |
| Very poor             | 0      | 0.000%     |
| Do not know           | 0      | 0.000%     |

| Experience                          | Amount | Percentage |
|-------------------------------------|--------|------------|
| Very good & Good                    | 5      | 100.000%   |
| Very poor & Poor                    | 0      | 0.000%     |
| Neither good nor poor & Do not know | 0      | 0.000%     |