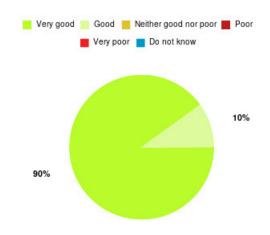

## **Beverley UTC Summary**

| Experience            | Amount | Percentage |
|-----------------------|--------|------------|
| Very good             | 10     | 58.824%    |
| Good                  | 1      | 5.882%     |
| Neither good nor poor | 3      | 17.647%    |
| Poor                  | 1      | 5.882%     |
| Very poor             | 2      | 11.765%    |
| Do not know           | 0      | 0.000%     |

| Experience                          | Amount | Percentage |
|-------------------------------------|--------|------------|
| Very good & Good                    | 11     | 64.706%    |
| Very poor & Poor                    | 3      | 17.647%    |
| Neither good nor poor & Do not know | 3      | 17.647%    |