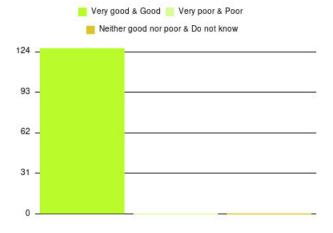

#### **Overall CHCP CIC Summary**

| Experience            | Amount | Percentage |
|-----------------------|--------|------------|
| Very good             | 3013   | 86.357%    |
| Good                  | 335    | 9.602%     |
| Neither good nor poor | 57     | 1.634%     |
| Poor                  | 21     | 0.602%     |
| Very poor             | 50     | 1.433%     |
| Do not know           | 13     | 0.373%     |

| Experience                          | Amount | Percentage |
|-------------------------------------|--------|------------|
| Very good & Good                    | 3348   | 95.959%    |
| Very poor & Poor                    | 71     | 2.035%     |
| Neither good nor poor & Do not know | 70     | 2.006%     |