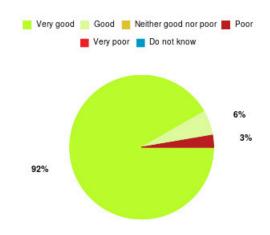

## **CHPL - Southcoates Summary**

| Experience            | Amount | Percentage |
|-----------------------|--------|------------|
| Very good             | 116    | 82.270%    |
| Good                  | 17     | 12.057%    |
| Neither good nor poor | 3      | 2.128%     |
| Poor                  | 3      | 2.128%     |
| Very poor             | 1      | 0.709%     |
| Do not know           | 1      | 0.709%     |

| Experience                          | Amount | Percentage |
|-------------------------------------|--------|------------|
| Very good & Good                    | 133    | 94.326%    |
| Very poor & Poor                    | 4      | 2.837%     |
| Neither good nor poor & Do not know | 4      | 2.837%     |