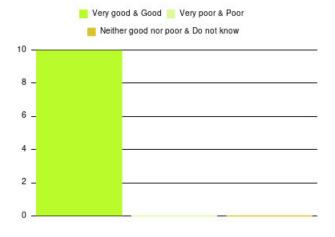

#### **Overall CHCP CIC Summary**

| Experience            | Amount | Percentage |
|-----------------------|--------|------------|
| Very good             | 3013   | 86.357%    |
| Good                  | 335    | 9.602%     |
| Neither good nor poor | 57     | 1.634%     |
| Poor                  | 21     | 0.602%     |
| Very poor             | 50     | 1.433%     |
| Do not know           | 13     | 0.373%     |

| Experience                          | Amount | Percentage |
|-------------------------------------|--------|------------|
| Very good & Good                    | 3348   | 95.959%    |
| Very poor & Poor                    | 71     | 2.035%     |
| Neither good nor poor & Do not know | 70     | 2.006%     |