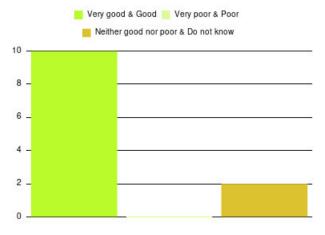

# **Healthy Hearts Summary**

| Experience            | Amount | Percentage |
|-----------------------|--------|------------|
| Very good             | 10     | 100.000%   |
| Good                  | 0      | 0.000%     |
| Neither good nor poor | 0      | 0.000%     |
| Poor                  | 0      | 0.000%     |
| Very poor             | 0      | 0.000%     |
| Do not know           | 0      | 0.000%     |

| Experience                          | Amount | Percentage |
|-------------------------------------|--------|------------|
| Very good & Good                    | 10     | 100.000%   |
| Very poor & Poor                    | 0      | 0.000%     |
| Neither good nor poor & Do not know | 0      | 0.000%     |