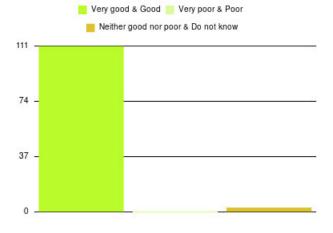

| Experience                          | Amount | Percentage |
|-------------------------------------|--------|------------|
| Very good & Good                    | 206    | 89.956%    |
| Very poor & Poor                    | 15     | 6.550%     |
| Neither good nor poor & Do not know | 8      | 3.493%     |