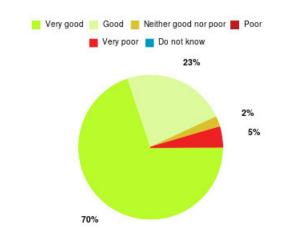

# **GP – The Quays Summary**

| Experience            | Amount | Percentage |
|-----------------------|--------|------------|
| Very good             | 184    | 80.349%    |
| Good                  | 22     | 9.607%     |
| Neither good nor poor | 7      | 3.057%     |
| Poor                  | 2      | 0.873%     |
| Very poor             | 13     | 5.677%     |
| Do not know           | 1      | 0.437%     |