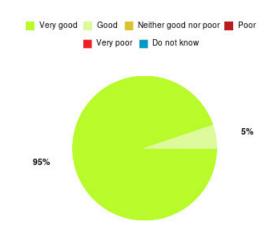

## **Beverley UTC Summary**

| Experience            | Amount | Percentage |
|-----------------------|--------|------------|
| Very good             | 10     | 58.824%    |
| Good                  | 1      | 5.882%     |
| Neither good nor poor | 3      | 17.647%    |
| Poor                  | 1      | 5.882%     |
| Very poor             | 2      | 11.765%    |
| Do not know           | 0      | 0.000%     |