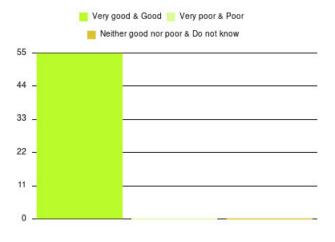

## Cardiac Rehab (Hull and East Riding) Summary

| Experience            | Amount | Percentage |
|-----------------------|--------|------------|
| Very good             | 54     | 98.182%    |
| Good                  | 1      | 1.818%     |
| Neither good nor poor | 0      | 0.000%     |
| Poor                  | 0      | 0.000%     |
| Very poor             | 0      | 0.000%     |
| Do not know           | 0      | 0.000%     |

| Experience                          | Amount | Percentage |
|-------------------------------------|--------|------------|
| Very good & Good                    | 55     | 100.000%   |
| Very poor & Poor                    | 0      | 0.000%     |
| Neither good nor poor & Do not know | 0      | 0.000%     |