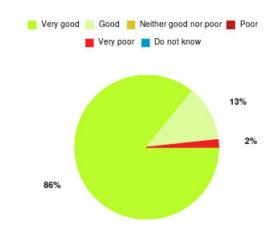

#### **Overall CHCP CIC Summary**

| Experience            | Amount | Percentage |
|-----------------------|--------|------------|
| Very good             | 3013   | 86.357%    |
| Good                  | 335    | 9.602%     |
| Neither good nor poor | 57     | 1.634%     |
| Poor                  | 21     | 0.602%     |
| Very poor             | 50     | 1.433%     |
| Do not know           | 13     | 0.373%     |