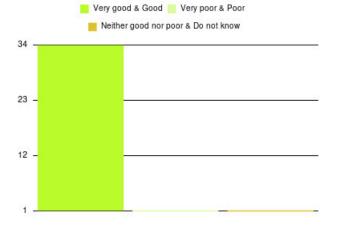

| Experience                          | Amount | Percentage |
|-------------------------------------|--------|------------|
| Very good & Good                    | 3348   | 95.959%    |
| Very poor & Poor                    | 71     | 2.035%     |
| Neither good nor poor & Do not know | 70     | 2.006%     |