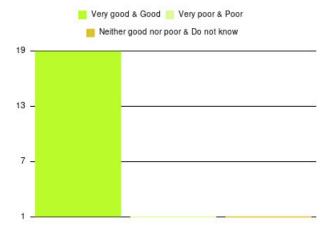

| Experience                          | Amount | Percentage |
|-------------------------------------|--------|------------|
| Very good & Good                    | 3348   | 95.959%    |
| Very poor & Poor                    | 71     | 2.035%     |
| Neither good nor poor & Do not know | 70     | 2.006%     |