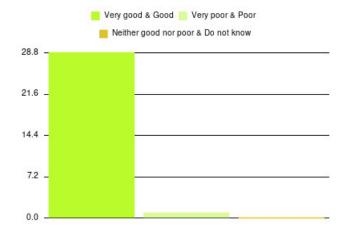

| Experience                          | Amount | Percentage |
|-------------------------------------|--------|------------|
| Very good & Good                    | 11     | 64.706%    |
| Very poor & Poor                    | 3      | 17.647%    |
| Neither good nor poor & Do not know | 3      | 17.647%    |