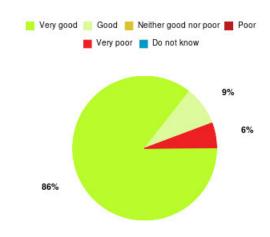

# **Anticoagulation Summary**

| Experience            | Amount | Percentage |
|-----------------------|--------|------------|
| Very good             | 5      | 100.000%   |
| Good                  | 0      | 0.000%     |
| Neither good nor poor | 0      | 0.000%     |
| Poor                  | 0      | 0.000%     |
| Very poor             | 0      | 0.000%     |
| Do not know           | 0      | 0.000%     |