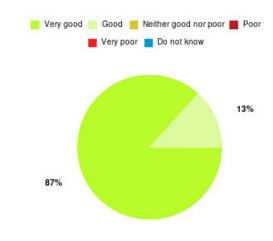

## **Beverley UTC Summary**

| Experience            | Amount | Percentage |
|-----------------------|--------|------------|
| Very good             | 10     | 58.824%    |
| Good                  | 1      | 5.882%     |
| Neither good nor poor | 3      | 17.647%    |
| Poor                  | 1      | 5.882%     |
| Very poor             | 2      | 11.765%    |
| Do not know           | 0      | 0.000%     |

| Experience                          | Amount | Percentage |
|-------------------------------------|--------|------------|
| Very good & Good                    | 11     | 64.706%    |
| Very poor & Poor                    | 3      | 17.647%    |
| Neither good nor poor & Do not know | 3      | 17.647%    |