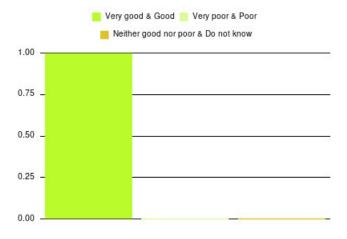

# **Anticoagulation Summary**

| Experience            | Amount | Percentage |
|-----------------------|--------|------------|
| Very good             | 5      | 100.000%   |
| Good                  | 0      | 0.000%     |
| Neither good nor poor | 0      | 0.000%     |
| Poor                  | 0      | 0.000%     |
| Very poor             | 0      | 0.000%     |
| Do not know           | 0      | 0.000%     |

| Experience                          | Amount | Percentage |
|-------------------------------------|--------|------------|
| Very good & Good                    | 5      | 100.000%   |
| Very poor & Poor                    | 0      | 0.000%     |
| Neither good nor poor & Do not know | 0      | 0.000%     |