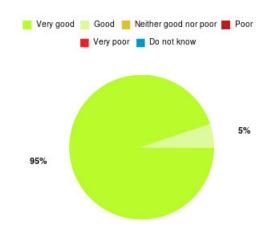

#### **Overall CHCP CIC Summary**

| Experience            | Amount | Percentage |
|-----------------------|--------|------------|
| Very good             | 3013   | 86.357%    |
| Good                  | 335    | 9.602%     |
| Neither good nor poor | 57     | 1.634%     |
| Poor                  | 21     | 0.602%     |
| Very poor             | 50     | 1.433%     |
| Do not know           | 13     | 0.373%     |

| Experience                          | Amount | Percentage |
|-------------------------------------|--------|------------|
| Very good & Good                    | 3348   | 95.959%    |
| Very poor & Poor                    | 71     | 2.035%     |
| Neither good nor poor & Do not know | 70     | 2.006%     |