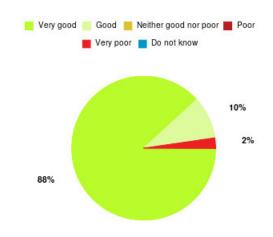

#### **Overall CHCP CIC Summary**

| Experience            | Amount | Percentage |
|-----------------------|--------|------------|
| Very good             | 3013   | 86.357%    |
| Good                  | 335    | 9.602%     |
| Neither good nor poor | 57     | 1.634%     |
| Poor                  | 21     | 0.602%     |
| Very poor             | 50     | 1.433%     |
| Do not know           | 13     | 0.373%     |