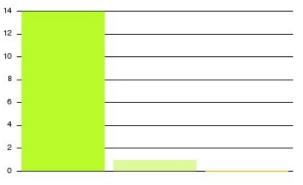

## Anticoagulation Summary

| Recommendation             | Amount | Percentage |
|----------------------------|--------|------------|
| Extremely likely           | 14     | 87.500%    |
| Likely                     | 2      | 12.500%    |
| Neither likely or unlikely | 0      | 0.000%     |
| Unlikely                   | 0      | 0.000%     |
| Extremely unlikely         | 0      | 0.000%     |
| Do not know                | 0      | 0.000%     |

| 100.000% |
|----------|
| 0.000%   |
| 0.000%   |
|          |