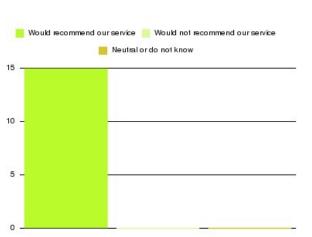

## Healthy Routes - Wigan Summary

| Recommendation             | Amount | Percentage |
|----------------------------|--------|------------|
| Extremely likely           | 12     | 80.000%    |
| Likely                     | 3      | 20.000%    |
| Neither likely or unlikely | 0      | 0.000%     |
| Unlikely                   | 0      | 0.000%     |
| Extremely unlikely         | 0      | 0.000%     |
| Do not know                | 0      | 0.000%     |

| Recommendation                  | Amount | Percentage |
|---------------------------------|--------|------------|
| Would recommend our service     | 15     | 100.000%   |
| Would not recommend our service | 0      | 0.000%     |
| Neutral or do not know          | 0      | 0.000%     |