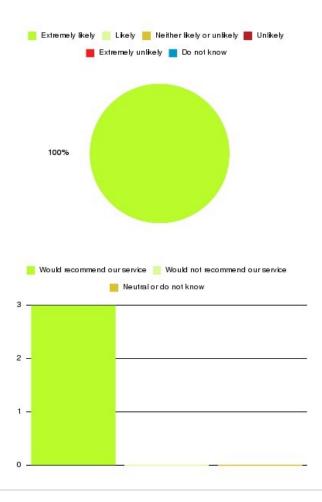

#### **Cardiac Rehabilitation Summary**

| Recommendation             | Amount | Percentage |
|----------------------------|--------|------------|
| Extremely likely           | 6      | 85.714%    |
| Likely                     | 1      | 14.286%    |
| Neither likely or unlikely | 0      | 0.000%     |
| Unlikely                   | 0      | 0.000%     |
| Extremely unlikely         | 0      | 0.000%     |
| Do not know                | 0      | 0.000%     |

| Recommendation                  | Amount | Percentage |
|---------------------------------|--------|------------|
| Would recommend our service     | 7      | 100.000%   |
| Would not recommend our service | 0      | 0.000%     |
| Neutral or do not know          | 0      | 0.000%     |