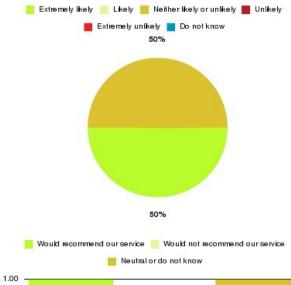

#### **Overall CHCP CIC Summary**

| Recommendation             | Amount | Percentage |
|----------------------------|--------|------------|
| Extremely likely           | 485    | 82.624%    |
| Likely                     | 80     | 13.629%    |
| Neither likely or unlikely | 3      | 0.511%     |
| Unlikely                   | 2      | 0.341%     |
| Extremely unlikely         | 9      | 1.533%     |
| Do not know                | 8      | 1.363%     |

| Recommendation                  | Amount | Percentage |
|---------------------------------|--------|------------|
| Would recommend our service     | 565    | 96.252%    |
| Would not recommend our service | 11     | 1.874%     |
| Neutral or do not know          | 11     | 1.874%     |