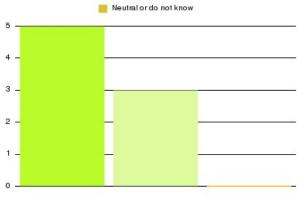

### Medicines Management - Care Home Service Summary

| Recommendation             | Amount | Percentage |
|----------------------------|--------|------------|
| Extremely likely           | 15     | 75.000%    |
| Likely                     | 2      | 10.000%    |
| Neither likely or unlikely | 1      | 5.000%     |
| Unlikely                   | 0      | 0.000%     |
| Extremely unlikely         | 0      | 0.000%     |
| Do not know                | 2      | 10.000%    |

| Recommendation                  | Amount | Percentage |
|---------------------------------|--------|------------|
| Would recommend our service     | 17     | 85.000%    |
| Would not recommend our service | 0      | 0.000%     |
| Neutral or do not know          | 3      | 15.000%    |