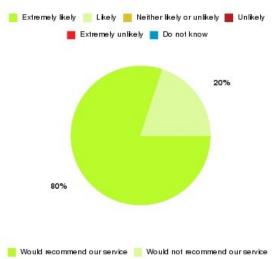

### **GP** – The Quays Summary

| Recommendation             | Amount | Percentage |
|----------------------------|--------|------------|
| Extremely likely           | 2      | 66.667%    |
| Likely                     | 1      | 33.333%    |
| Neither likely or unlikely | 0      | 0.000%     |
| Unlikely                   | 0      | 0.000%     |
| Extremely unlikely         | 0      | 0.000%     |
| Do not know                | 0      | 0.000%     |

| Recommendation                  | Amount | Percentage |
|---------------------------------|--------|------------|
| Would recommend our service     | 3      | 100.000%   |
| Would not recommend our service | 0      | 0.000%     |
| Neutral or do not know          | 0      | 0.000%     |