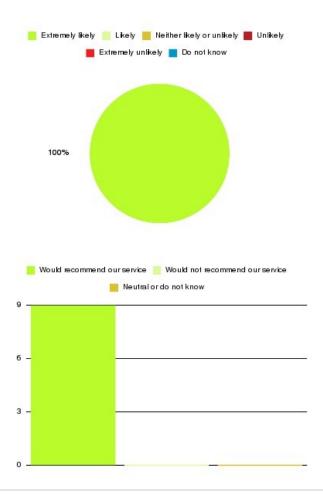

## Let's Talk (Hull) Summary

| Recommendation             | Amount | Percentage |
|----------------------------|--------|------------|
| Extremely likely           | 7      | 77.778%    |
| Likely                     | 2      | 22.222%    |
| Neither likely or unlikely | 0      | 0.000%     |
| Unlikely                   | 0      | 0.000%     |
| Extremely unlikely         | 0      | 0.000%     |
| Do not know                | 0      | 0.000%     |

| Recommendation                  | Amount | Percentage |
|---------------------------------|--------|------------|
| Would recommend our service     | 9      | 100.000%   |
| Would not recommend our service | 0      | 0.000%     |
| Neutral or do not know          | 0      | 0.000%     |