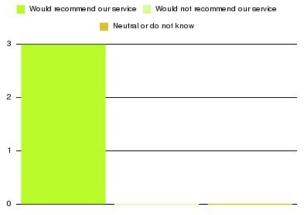

| Recommendation                  | Amount | Percentage |
|---------------------------------|--------|------------|
| Would recommend our service     | 565    | 96.252%    |
| Would not recommend our service | 11     | 1.874%     |
| Neutral or do not know          | 11     | 1.874%     |