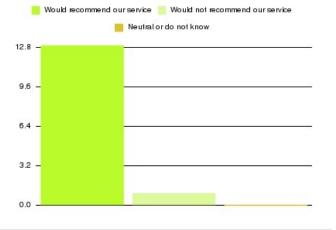

## **GP** – Kingston Practice Summary

| Recommendation             | Amount | Percentage |
|----------------------------|--------|------------|
| Extremely likely           | 11     | 78.571%    |
| Likely                     | 2      | 14.286%    |
| Neither likely or unlikely | 0      | 0.000%     |
| Unlikely                   | 1      | 7.143%     |
| Extremely unlikely         | 0      | 0.000%     |
| Do not know                | 0      | 0.000%     |

| Amount | Percentage |
|--------|------------|
| 13     | 92.857%    |
| 1      | 7.143%     |
| 0      | 0.000%     |
|        | 13         |