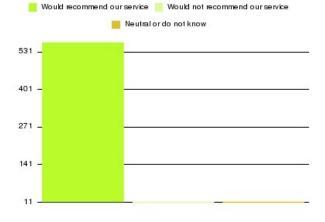

## Anticoagulation Summary

| Recommendation             | Amount | Percentage |
|----------------------------|--------|------------|
| Extremely likely           | 14     | 87.500%    |
| Likely                     | 2      | 12.500%    |
| Neither likely or unlikely | 0      | 0.000%     |
| Unlikely                   | 0      | 0.000%     |
| Extremely unlikely         | 0      | 0.000%     |
| Do not know                | 0      | 0.000%     |

| 100.000% |
|----------|
| 0.000%   |
| 0.000%   |
|          |

## AQP Community Cardiology Summary

| Recommendation             | Amount | Percentage |
|----------------------------|--------|------------|
| Extremely likely           | 12     | 100.000%   |
| Likely                     | 0      | 0.000%     |
| Neither likely or unlikely | 0      | 0.000%     |
| Unlikely                   | 0      | 0.000%     |
| Extremely unlikely         | 0      | 0.000%     |
| Do not know                | 0      | 0.000%     |

| Recommendation                  | Amount | Percentage |
|---------------------------------|--------|------------|
| Would recommend our service     | 12     | 100.000%   |
| Would not recommend our service | 0      | 0.000%     |
| Neutral or do not know          | 0      | 0.000%     |