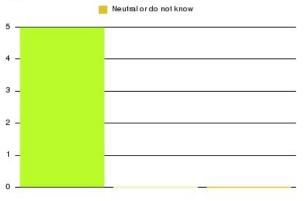

### Medicines Management - Care Home Service Summary

| Recommendation             | Amount | Percentage |
|----------------------------|--------|------------|
| Extremely likely           | 15     | 75.000%    |
| Likely                     | 2      | 10.000%    |
| Neither likely or unlikely | 1      | 5.000%     |
| Unlikely                   | 0      | 0.000%     |
| Extremely unlikely         | 0      | 0.000%     |
| Do not know                | 2      | 10.000%    |

| Recommendation                  | Amount | Percentage |
|---------------------------------|--------|------------|
| Would recommend our service     | 17     | 85.000%    |
| Would not recommend our service | 0      | 0.000%     |
| Neutral or do not know          | 3      | 15.000%    |