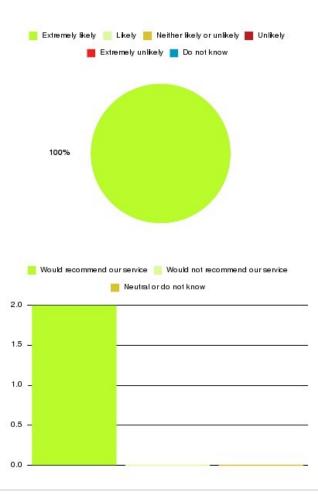

## AQP Community Cardiology Summary

| Recommendation             | Amount | Percentage |
|----------------------------|--------|------------|
| Extremely likely           | 12     | 100.000%   |
| Likely                     | 0      | 0.000%     |
| Neither likely or unlikely | 0      | 0.000%     |
| Unlikely                   | 0      | 0.000%     |
| Extremely unlikely         | 0      | 0.000%     |
| Do not know                | 0      | 0.000%     |

| Recommendation                  | Amount | Percentage |
|---------------------------------|--------|------------|
| Would recommend our service     | 12     | 100.000%   |
| Would not recommend our service | 0      | 0.000%     |
| Neutral or do not know          | 0      | 0.000%     |