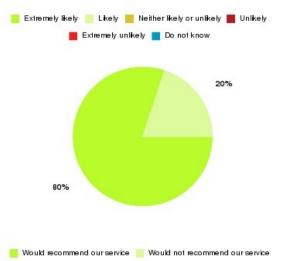

### **GP OOH Summary**

| Recommendation             | Amount | Percentage |
|----------------------------|--------|------------|
| Extremely likely           | 4      | 50.000%    |
| Likely                     | 1      | 12.500%    |
| Neither likely or unlikely | 0      | 0.000%     |
| Unlikely                   | 0      | 0.000%     |
| Extremely unlikely         | 3      | 37.500%    |
| Do not know                | 0      | 0.000%     |

| Recommendation                  | Amount | Percentage |
|---------------------------------|--------|------------|
| Would recommend our service     | 5      | 62.500%    |
| Would not recommend our service | 3      | 37.500%    |
| Neutral or do not know          | 0      | 0.000%     |