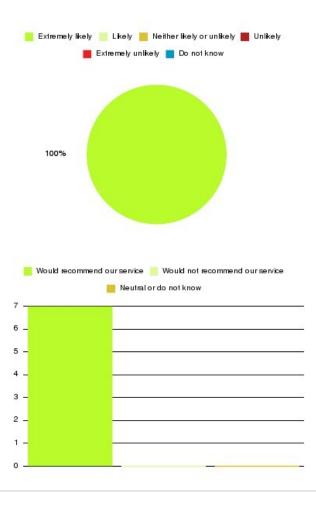

## AQP Community Cardiology Summary

| Recommendation             | Amount | Percentage |
|----------------------------|--------|------------|
| Extremely likely           | 12     | 100.000%   |
| Likely                     | 0      | 0.000%     |
| Neither likely or unlikely | 0      | 0.000%     |
| Unlikely                   | 0      | 0.000%     |
| Extremely unlikely         | 0      | 0.000%     |
| Do not know                | 0      | 0.000%     |

| Recommendation                  | Amount | Percentage |
|---------------------------------|--------|------------|
| Would recommend our service     | 12     | 100.000%   |
| Would not recommend our service | 0      | 0.000%     |
| Neutral or do not know          | 0      | 0.000%     |