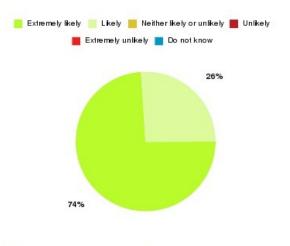

# Sexual Health - Women's Health (Hull) Summary

| Recommendation             | Amount | Percentage |
|----------------------------|--------|------------|
| Extremely likely           | 59     | 88.060%    |
| Likely                     | 7      | 10.448%    |
| Neither likely or unlikely | 1      | 1.493%     |
| Unlikely                   | 0      | 0.000%     |
| Extremely unlikely         | 0      | 0.000%     |
| Do not know                | 0      | 0.000%     |