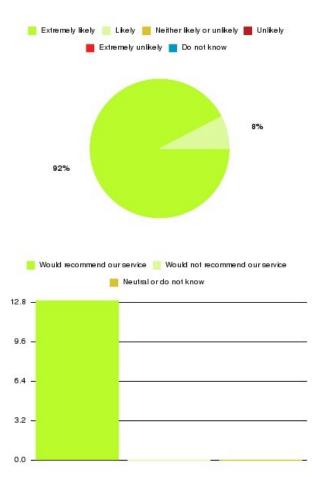

#### **Overall CHCP CIC Summary**

| Recommendation             | Amount | Percentage |
|----------------------------|--------|------------|
| Extremely likely           | 485    | 82.624%    |
| Likely                     | 80     | 13.629%    |
| Neither likely or unlikely | 3      | 0.511%     |
| Unlikely                   | 2      | 0.341%     |
| Extremely unlikely         | 9      | 1.533%     |
| Do not know                | 8      | 1.363%     |

| Recommendation                  | Amount | Percentage |
|---------------------------------|--------|------------|
| Would recommend our service     | 565    | 96.252%    |
| Would not recommend our service | 11     | 1.874%     |
| Neutral or do not know          | 11     | 1.874%     |