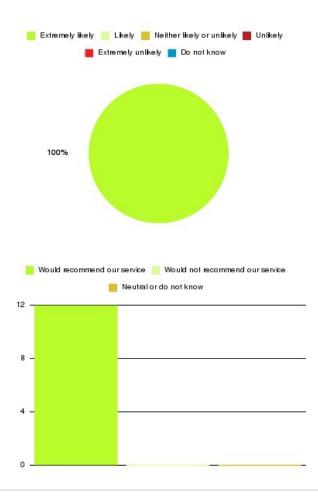

#### AQP Pain Management - Hull Summary

| Recommendation             | Amount | Percentage |
|----------------------------|--------|------------|
| Extremely likely           | 4      | 100.000%   |
| Likely                     | 0      | 0.000%     |
| Neither likely or unlikely | 0      | 0.000%     |
| Unlikely                   | 0      | 0.000%     |
| Extremely unlikely         | 0      | 0.000%     |
| Do not know                | 0      | 0.000%     |

| Recommendation                  | Amount | Percentage |
|---------------------------------|--------|------------|
| Would recommend our service     | 4      | 100.000%   |
| Would not recommend our service | 0      | 0.000%     |
| Neutral or do not know          | 0      | 0.000%     |