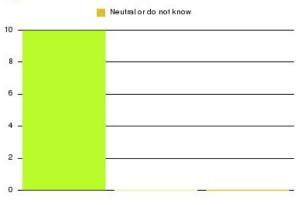

| Recommendation                  | Amount | Percentage |
|---------------------------------|--------|------------|
| Would recommend our service     | 12     | 100.000%   |
| Would not recommend our service | 0      | 0.000%     |
| Neutral or do not know          | 0      | 0.000%     |