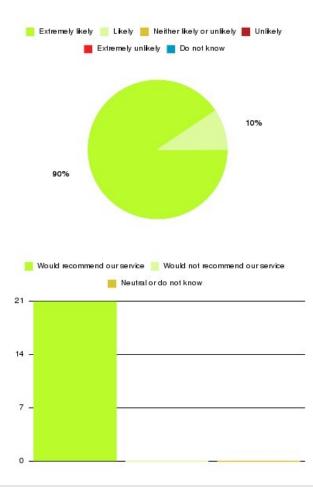

## **District Nursing Summary**

| Recommendation             | Amount | Percentage |
|----------------------------|--------|------------|
| Extremely likely           | 11     | 91.667%    |
| Likely                     | 1      | 8.333%     |
| Neither likely or unlikely | 0      | 0.000%     |
| Unlikely                   | 0      | 0.000%     |
| Extremely unlikely         | 0      | 0.000%     |
| Do not know                | 0      | 0.000%     |

| 📒 Extremelylikely 📒 L | . kely 📒 Neitherlikely orunlikely 📕 Unlikely |
|-----------------------|----------------------------------------------|
| Extre                 | melyun likely 📕 Donotk now                   |
| 92%                   | 8%                                           |
| Would recommend ou    | rservice 🧧 Would not recommend ourservice    |
|                       | Neutral or do not know                       |
| 12                    |                                              |
| 8 -                   |                                              |
| • -                   |                                              |
| 4 -                   |                                              |
| 0                     |                                              |

| Recommendation                  | Amount | Percentage |
|---------------------------------|--------|------------|
| Would recommend our service     | 12     | 100.000%   |
| Would not recommend our service | 0      | 0.000%     |
| Neutral or do not know          | 0      | 0.000%     |