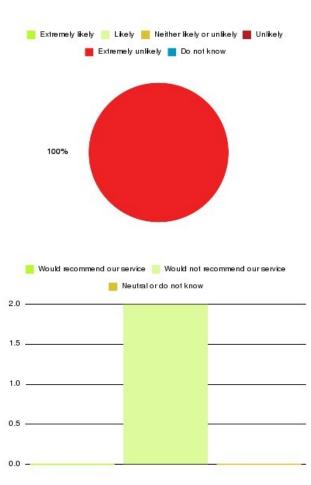

# Sexual Health - Erectile Dysfunction (East Riding) Summary

Number of responses: 2

| Recommendation             | Amount | Percentage |
|----------------------------|--------|------------|
| Extremely likely           | 2      | 100.000%   |
| Likely                     | 0      | 0.000%     |
| Neither likely or unlikely | 0      | 0.000%     |
| Unlikely                   | 0      | 0.000%     |
| Extremely unlikely         | 0      | 0.000%     |
| Do not know                | 0      | 0.000%     |

| 📒 Extremelylikely 📒 Likely 📒 Neitherlikelyorun likely 📕 Unlikely |
|------------------------------------------------------------------|
| 📕 Extremely unlikely 📕 Do not know                               |
| 100%                                                             |
| 🧧 Would recommend our service 📒 Would not recommend our service  |
| 📒 Neutralordonot know                                            |
| 2.0                                                              |
| 1.5 _                                                            |
|                                                                  |
| 1.0 -                                                            |

0.5 -

0.0 -

| Recommendation                  | Amount | Percentage |
|---------------------------------|--------|------------|
| Would recommend our service     | 2      | 100.000%   |
| Would not recommend our service | 0      | 0.000%     |
| Neutral or do not know          | 0      | 0.000%     |