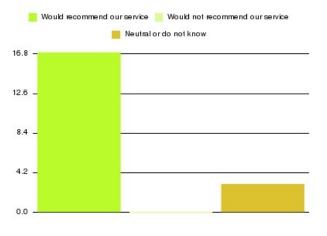

### Medicines Management - Care Home Service Summary

| Recommendation             | Amount | Percentage |
|----------------------------|--------|------------|
| Extremely likely           | 15     | 75.000%    |
| Likely                     | 2      | 10.000%    |
| Neither likely or unlikely | 1      | 5.000%     |
| Unlikely                   | 0      | 0.000%     |
| Extremely unlikely         | 0      | 0.000%     |
| Do not know                | 2      | 10.000%    |

| Recommendation                  | Amount | Percentage |
|---------------------------------|--------|------------|
| Would recommend our service     | 17     | 85.000%    |
| Would not recommend our service | 0      | 0.000%     |
| Neutral or do not know          | 3      | 15.000%    |