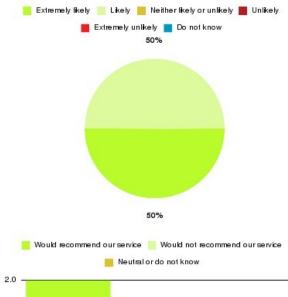

# Sexual Health - Erectile Dysfunction (East Riding) Summary

Number of responses: 2

| Recommendation             | Amount | Percentage |
|----------------------------|--------|------------|
| Extremely likely           | 2      | 100.000%   |
| Likely                     | 0      | 0.000%     |
| Neither likely or unlikely | 0      | 0.000%     |
| Unlikely                   | 0      | 0.000%     |
| Extremely unlikely         | 0      | 0.000%     |
| Do not know                | 0      | 0.000%     |

| 📒 Extremelylikely 📒 Likely 📒 Neitherlikelyorun likely 📕 Unlikely |
|------------------------------------------------------------------|
| 📕 Extremely unlikely 📕 Do not know                               |
| 100%                                                             |
| 🧧 Would recommend our service 📒 Would not recommend our service  |
| 📒 Neutralordonot know                                            |
| 2.0                                                              |
| 1.5 _                                                            |
|                                                                  |
| 1.0 -                                                            |

0.5 -

0.0 -

| Recommendation                  | Amount | Percentage |
|---------------------------------|--------|------------|
| Would recommend our service     | 2      | 100.000%   |
| Would not recommend our service | 0      | 0.000%     |
| Neutral or do not know          | 0      | 0.000%     |