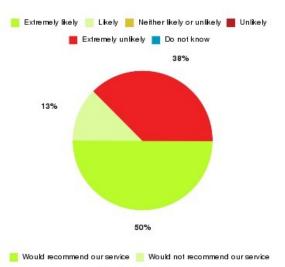

### **GP OOH Summary**

| Recommendation             | Amount | Percentage |
|----------------------------|--------|------------|
| Extremely likely           | 4      | 50.000%    |
| Likely                     | 1      | 12.500%    |
| Neither likely or unlikely | 0      | 0.000%     |
| Unlikely                   | 0      | 0.000%     |
| Extremely unlikely         | 3      | 37.500%    |
| Do not know                | 0      | 0.000%     |

| Recommendation                  | Amount | Percentage |
|---------------------------------|--------|------------|
| Would recommend our service     | 5      | 62.500%    |
| Would not recommend our service | 3      | 37.500%    |
| Neutral or do not know          | 0      | 0.000%     |