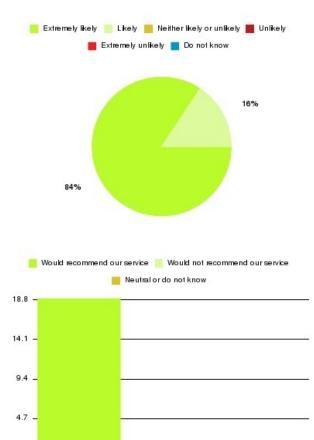

#### **Overall CHCP CIC Summary**

| Recommendation             | Amount | Percentage |
|----------------------------|--------|------------|
| Extremely likely           | 485    | 82.624%    |
| Likely                     | 80     | 13.629%    |
| Neither likely or unlikely | 3      | 0.511%     |
| Unlikely                   | 2      | 0.341%     |
| Extremely unlikely         | 9      | 1.533%     |
| Do not know                | 8      | 1.363%     |

| Recommendation                  | Amount | Percentage |
|---------------------------------|--------|------------|
| Would recommend our service     | 565    | 96.252%    |
| Would not recommend our service | 11     | 1.874%     |
| Neutral or do not know          | 11     | 1.874%     |