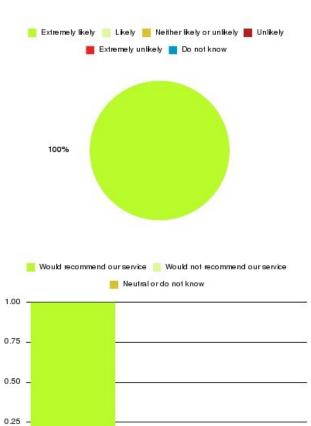

## AQP Community Cardiology Summary

| Recommendation             | Amount | Percentage |
|----------------------------|--------|------------|
| Extremely likely           | 12     | 100.000%   |
| Likely                     | 0      | 0.000%     |
| Neither likely or unlikely | 0      | 0.000%     |
| Unlikely                   | 0      | 0.000%     |
| Extremely unlikely         | 0      | 0.000%     |
| Do not know                | 0      | 0.000%     |

| Recommendation                  | Amount | Percentage |
|---------------------------------|--------|------------|
| Would recommend our service     | 12     | 100.000%   |
| Would not recommend our service | 0      | 0.000%     |
| Neutral or do not know          | 0      | 0.000%     |