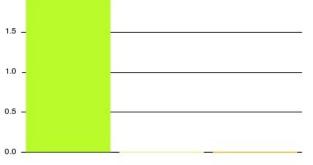

### **GP OOH Summary**

| Recommendation             | Amount | Percentage |
|----------------------------|--------|------------|
| Extremely likely           | 4      | 50.000%    |
| Likely                     | 1      | 12.500%    |
| Neither likely or unlikely | 0      | 0.000%     |
| Unlikely                   | 0      | 0.000%     |
| Extremely unlikely         | 3      | 37.500%    |
| Do not know                | 0      | 0.000%     |

| Recommendation                  | Amount | Percentage |
|---------------------------------|--------|------------|
| Would recommend our service     | 5      | 62.500%    |
| Would not recommend our service | 3      | 37.500%    |
| Neutral or do not know          | 0      | 0.000%     |