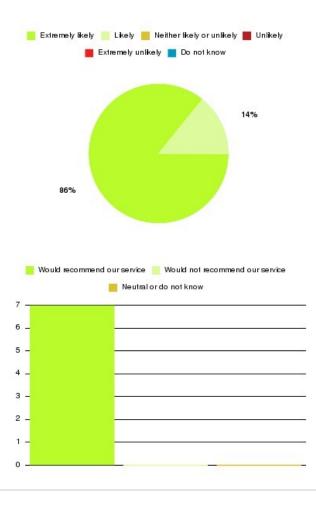

#### **Cardiac Rehabilitation Summary**

| Recommendation             | Amount | Percentage |
|----------------------------|--------|------------|
| Extremely likely           | 6      | 85.714%    |
| Likely                     | 1      | 14.286%    |
| Neither likely or unlikely | 0      | 0.000%     |
| Unlikely                   | 0      | 0.000%     |
| Extremely unlikely         | 0      | 0.000%     |
| Do not know                | 0      | 0.000%     |

| Recommendation                  | Amount | Percentage |
|---------------------------------|--------|------------|
| Would recommend our service     | 7      | 100.000%   |
| Would not recommend our service | 0      | 0.000%     |
| Neutral or do not know          | 0      | 0.000%     |