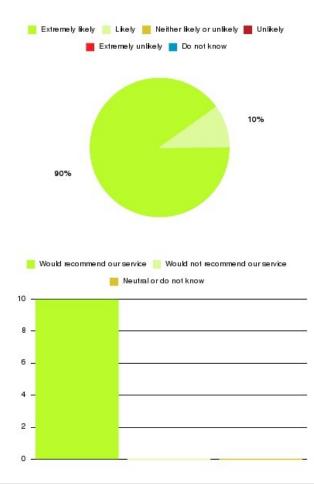

# Sexual Health - Erectile Dysfunction (East Riding) Summary

Number of responses: 2

| Recommendation             | Amount | Percentage |
|----------------------------|--------|------------|
| Extremely likely           | 2      | 100.000%   |
| Likely                     | 0      | 0.000%     |
| Neither likely or unlikely | 0      | 0.000%     |
| Unlikely                   | 0      | 0.000%     |
| Extremely unlikely         | 0      | 0.000%     |
| Do not know                | 0      | 0.000%     |

| 📒 Extremelylikely 📒 Likely 📒 Neitherlikelyorun likely 📕 Unlikely |
|------------------------------------------------------------------|
| 📕 Extremely unlikely 📕 Do not know                               |
| 100%                                                             |
| 🧧 Would recommend our service 📒 Would not recommend our service  |
| 📒 Neutralordonot know                                            |
| 2.0                                                              |
| 1.5 _                                                            |
|                                                                  |
| 1.0 -                                                            |

0.5 -

0.0 -

| Recommendation                  | Amount | Percentage |
|---------------------------------|--------|------------|
| Would recommend our service     | 2      | 100.000%   |
| Would not recommend our service | 0      | 0.000%     |
| Neutral or do not know          | 0      | 0.000%     |