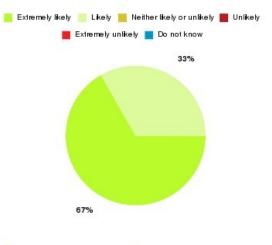

### TB Nursing Team - Hull Summary

| Recommendation             | Amount | Percentage |
|----------------------------|--------|------------|
| Extremely likely           | 6      | 66.667%    |
| Likely                     | 3      | 33.333%    |
| Neither likely or unlikely | 0      | 0.000%     |
| Unlikely                   | 0      | 0.000%     |
| Extremely unlikely         | 0      | 0.000%     |
| Do not know                | 0      | 0.000%     |

| Extremely | ylikely 📒 Likely | Neitherlikely  | orun likely 📕 | Unlikely |
|-----------|------------------|----------------|---------------|----------|
|           | Extremely un     | likely 📕 Do no | t know        |          |
|           |                  |                | 33%           |          |
|           |                  |                |               |          |
|           |                  |                |               |          |
|           |                  |                |               |          |
|           |                  |                |               |          |
|           |                  |                |               |          |
|           |                  |                | 6             |          |
|           | 67%              |                |               |          |
|           |                  |                |               |          |

| Recommendation                  | Amount | Percentage |
|---------------------------------|--------|------------|
| Would recommend our service     | 9      | 100.000%   |
| Would not recommend our service | 0      | 0.000%     |
| Neutral or do not know          | 0      | 0.000%     |