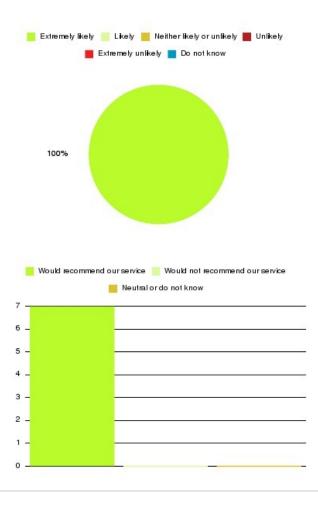

## Lymphoedema Summary

| Recommendation             | Amount | Percentage |
|----------------------------|--------|------------|
| Extremely likely           | 7      | 100.000%   |
| Likely                     | 0      | 0.000%     |
| Neither likely or unlikely | 0      | 0.000%     |
| Unlikely                   | 0      | 0.000%     |
| Extremely unlikely         | 0      | 0.000%     |
| Do not know                | 0      | 0.000%     |

| Recommendation                  | Amount | Percentage |
|---------------------------------|--------|------------|
| Would recommend our service     | 7      | 100.000%   |
| Would not recommend our service | 0      | 0.000%     |
| Neutral or do not know          | 0      | 0.000%     |