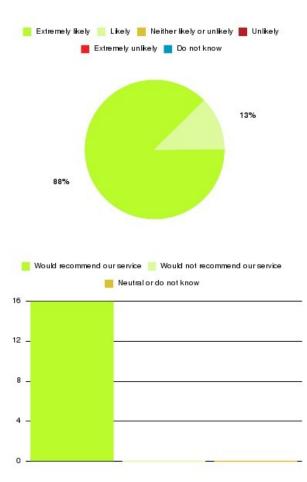

## AQP Community Cardiology Summary

| Recommendation             | Amount | Percentage |
|----------------------------|--------|------------|
| Extremely likely           | 12     | 100.000%   |
| Likely                     | 0      | 0.000%     |
| Neither likely or unlikely | 0      | 0.000%     |
| Unlikely                   | 0      | 0.000%     |
| Extremely unlikely         | 0      | 0.000%     |
| Do not know                | 0      | 0.000%     |

| Recommendation                  | Amount | Percentage |
|---------------------------------|--------|------------|
| Would recommend our service     | 12     | 100.000%   |
| Would not recommend our service | 0      | 0.000%     |
| Neutral or do not know          | 0      | 0.000%     |