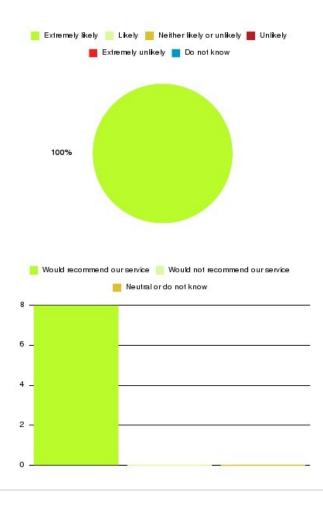

#### Sexual Health - Specialist Menopause (Hull) Summary

| Recommendation             | Amount | Percentage |
|----------------------------|--------|------------|
| Extremely likely           | 8      | 100.000%   |
| Likely                     | 0      | 0.000%     |
| Neither likely or unlikely | 0      | 0.000%     |
| Unlikely                   | 0      | 0.000%     |
| Extremely unlikely         | 0      | 0.000%     |
| Do not know                | 0      | 0.000%     |

| Recommendation                  | Amount | Percentage |
|---------------------------------|--------|------------|
| Would recommend our service     | 8      | 100.000%   |
| Would not recommend our service | 0      | 0.000%     |
| Neutral or do not know          | 0      | 0.000%     |