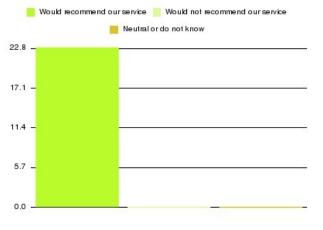

| Recommendation                  | Amount | Percentage |
|---------------------------------|--------|------------|
| Would recommend our service     | 565    | 96.252%    |
| Would not recommend our service | 11     | 1.874%     |
| Neutral or do not know          | 11     | 1.874%     |