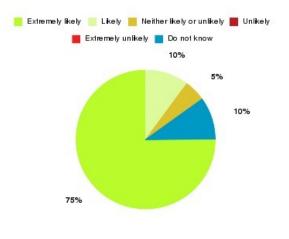

### **GP OOH Summary**

| Recommendation             | Amount | Percentage |
|----------------------------|--------|------------|
| Extremely likely           | 4      | 50.000%    |
| Likely                     | 1      | 12.500%    |
| Neither likely or unlikely | 0      | 0.000%     |
| Unlikely                   | 0      | 0.000%     |
| Extremely unlikely         | 3      | 37.500%    |
| Do not know                | 0      | 0.000%     |