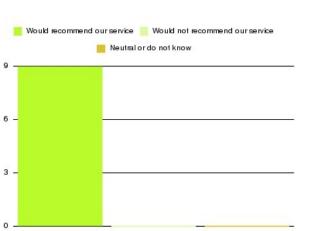

| Recommendation                  | Amount | Percentage |
|---------------------------------|--------|------------|
| Would recommend our service     | 565    | 96.252%    |
| Would not recommend our service | 11     | 1.874%     |
| Neutral or do not know          | 11     | 1.874%     |