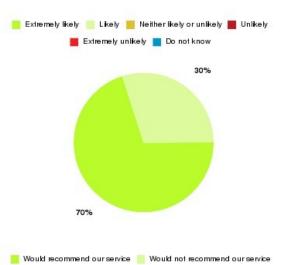

## Anticoagulation Summary

| Recommendation             | Amount | Percentage |
|----------------------------|--------|------------|
| Extremely likely           | 14     | 87.500%    |
| Likely                     | 2      | 12.500%    |
| Neither likely or unlikely | 0      | 0.000%     |
| Unlikely                   | 0      | 0.000%     |
| Extremely unlikely         | 0      | 0.000%     |
| Do not know                | 0      | 0.000%     |