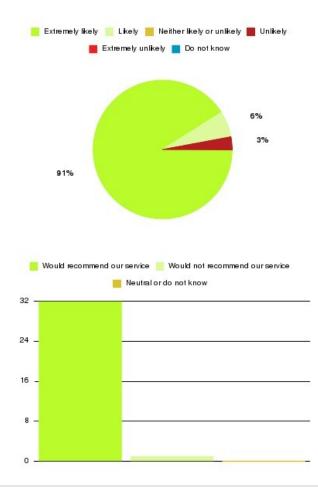

### Sexual Health - GUM & Family Planning (East Riding) Summary

| Recommendation             | Amount | Percentage |
|----------------------------|--------|------------|
| Extremely likely           | 30     | 90.909%    |
| Likely                     | 2      | 6.061%     |
| Neither likely or unlikely | 0      | 0.000%     |
| Unlikely                   | 1      | 3.030%     |
| Extremely unlikely         | 0      | 0.000%     |
| Do not know                | 0      | 0.000%     |

| Recommendation                  | Amount | Percentage |
|---------------------------------|--------|------------|
| Would recommend our service     | 32     | 96.970%    |
| Would not recommend our service | 1      | 3.030%     |
| Neutral or do not know          | 0      | 0.000%     |