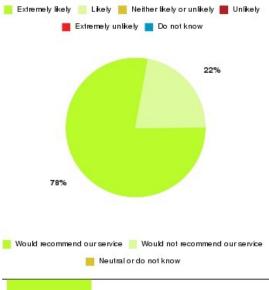

## Let's Talk (Hull) Summary

| Recommendation             | Amount | Percentage |
|----------------------------|--------|------------|
| Extremely likely           | 7      | 77.778%    |
| Likely                     | 2      | 22.222%    |
| Neither likely or unlikely | 0      | 0.000%     |
| Unlikely                   | 0      | 0.000%     |
| Extremely unlikely         | 0      | 0.000%     |
| Do not know                | 0      | 0.000%     |

| Recommendation                  | Amount | Percentage |
|---------------------------------|--------|------------|
| Would recommend our service     | 9      | 100.000%   |
| Would not recommend our service | 0      | 0.000%     |
| Neutral or do not know          | 0      | 0.000%     |