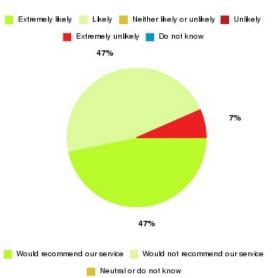

### **GP OOH Summary**

| Recommendation             | Amount | Percentage |
|----------------------------|--------|------------|
| Extremely likely           | 4      | 50.000%    |
| Likely                     | 1      | 12.500%    |
| Neither likely or unlikely | 0      | 0.000%     |
| Unlikely                   | 0      | 0.000%     |
| Extremely unlikely         | 3      | 37.500%    |
| Do not know                | 0      | 0.000%     |

| Recommendation                  | Amount | Percentage |
|---------------------------------|--------|------------|
| Would recommend our service     | 5      | 62.500%    |
| Would not recommend our service | 3      | 37.500%    |
| Neutral or do not know          | 0      | 0.000%     |