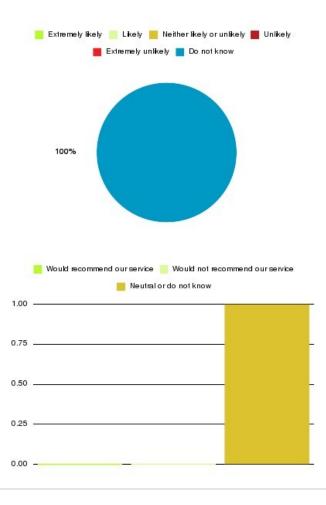

#### **Community Paeds - LAC Summary**

| Recommendation             | Amount | Percentage |
|----------------------------|--------|------------|
| Extremely likely           | 0      | 0.000%     |
| Likely                     | 0      | 0.000%     |
| Neither likely or unlikely | 0      | 0.000%     |
| Unlikely                   | 0      | 0.000%     |
| Extremely unlikely         | 0      | 0.000%     |
| Do not know                | 1      | 100.000%   |

| Recommendation                  | Amount | Percentage |
|---------------------------------|--------|------------|
| Would recommend our service     | 0      | 0.000%     |
| Would not recommend our service | 0      | 0.000%     |
| Neutral or do not know          | 1      | 100.000%   |