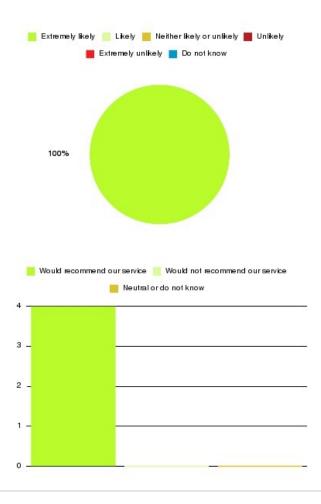

## Anticoagulation Summary

| Recommendation             | Amount | Percentage |
|----------------------------|--------|------------|
| Extremely likely           | 14     | 87.500%    |
| Likely                     | 2      | 12.500%    |
| Neither likely or unlikely | 0      | 0.000%     |
| Unlikely                   | 0      | 0.000%     |
| Extremely unlikely         | 0      | 0.000%     |
| Do not know                | 0      | 0.000%     |

| 100.000% |
|----------|
| 0.000%   |
| 0.000%   |
|          |