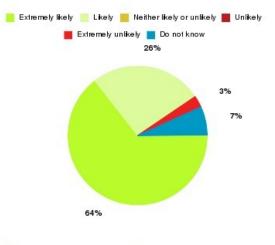

#### Sexual Health - GUM & Family Planning (Hull) Summary

| Recommendation             | Amount | Percentage |
|----------------------------|--------|------------|
| Extremely likely           | 47     | 64.384%    |
| Likely                     | 19     | 26.027%    |
| Neither likely or unlikely | 0      | 0.000%     |
| Unlikely                   | 0      | 0.000%     |
| Extremely unlikely         | 2      | 2.740%     |
| Do not know                | 5      | 6.849%     |

| Recommendation                  | Amount | Percentage |
|---------------------------------|--------|------------|
| Would recommend our service     | 66     | 90.411%    |
| Would not recommend our service | 2      | 2.740%     |
| Neutral or do not know          | 5      | 6.849%     |