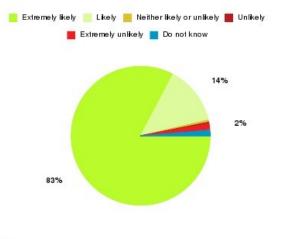

#### **Overall CHCP CIC Summary**

| Recommendation             | Amount | Percentage |
|----------------------------|--------|------------|
| Extremely likely           | 485    | 82.624%    |
| Likely                     | 80     | 13.629%    |
| Neither likely or unlikely | 3      | 0.511%     |
| Unlikely                   | 2      | 0.341%     |
| Extremely unlikely         | 9      | 1.533%     |
| Do not know                | 8      | 1.363%     |

| Recommendation                  | Amount | Percentage |
|---------------------------------|--------|------------|
| Would recommend our service     | 565    | 96.252%    |
| Would not recommend our service | 11     | 1.874%     |
| Neutral or do not know          | 11     | 1.874%     |