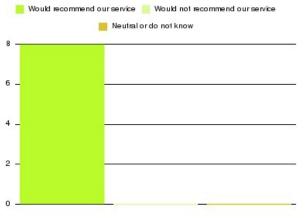

| Recommendation                  | Amount | Percentage |
|---------------------------------|--------|------------|
| Would recommend our service     | 565    | 96.252%    |
| Would not recommend our service | 11     | 1.874%     |
| Neutral or do not know          | 11     | 1.874%     |