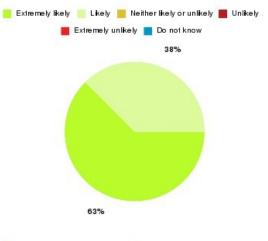

## **Dental - Beverley PDS Summary**

| Recommendation             | Amount | Percentage |
|----------------------------|--------|------------|
| Extremely likely           | 5      | 62.500%    |
| Likely                     | 3      | 37.500%    |
| Neither likely or unlikely | 0      | 0.000%     |
| Unlikely                   | 0      | 0.000%     |
| Extremely unlikely         | 0      | 0.000%     |
| Do not know                | 0      | 0.000%     |

| Recommendation                  | Amount | Percentage |
|---------------------------------|--------|------------|
| Would recommend our service     | 8      | 100.000%   |
| Would not recommend our service | 0      | 0.000%     |
| Neutral or do not know          | 0      | 0.000%     |