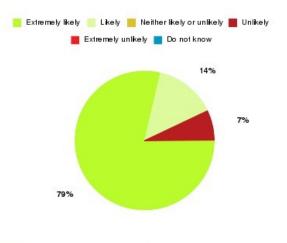

## **GP** – Kingston Practice Summary

| Recommendation             | Amount | Percentage |
|----------------------------|--------|------------|
| Extremely likely           | 11     | 78.571%    |
| Likely                     | 2      | 14.286%    |
| Neither likely or unlikely | 0      | 0.000%     |
| Unlikely                   | 1      | 7.143%     |
| Extremely unlikely         | 0      | 0.000%     |
| Do not know                | 0      | 0.000%     |

| Amount | Percentage |
|--------|------------|
| 13     | 92.857%    |
| 1      | 7.143%     |
| 0      | 0.000%     |
|        | 13         |