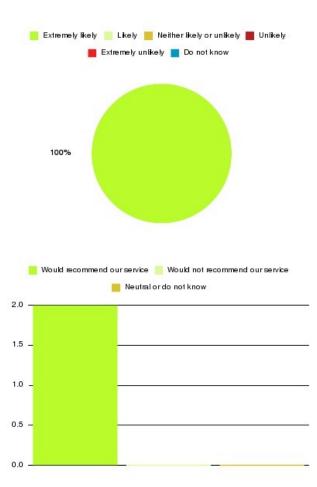

# Sexual Health - Erectile Dysfunction (East Riding) Summary

Number of responses: 2

| Recommendation             | Amount | Percentage |
|----------------------------|--------|------------|
| Extremely likely           | 2      | 100.000%   |
| Likely                     | 0      | 0.000%     |
| Neither likely or unlikely | 0      | 0.000%     |
| Unlikely                   | 0      | 0.000%     |
| Extremely unlikely         | 0      | 0.000%     |
| Do not know                | 0      | 0.000%     |

0.5 -

0.0 -

| Recommendation                  | Amount | Percentage |
|---------------------------------|--------|------------|
| Would recommend our service     | 2      | 100.000%   |
| Would not recommend our service | 0      | 0.000%     |
| Neutral or do not know          | 0      | 0.000%     |