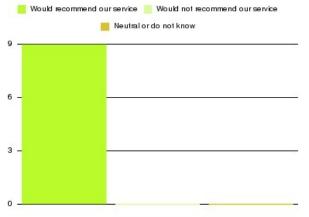

## **District Nursing Summary**

| Recommendation             | Amount | Percentage |
|----------------------------|--------|------------|
| Extremely likely           | 11     | 91.667%    |
| Likely                     | 1      | 8.333%     |
| Neither likely or unlikely | 0      | 0.000%     |
| Unlikely                   | 0      | 0.000%     |
| Extremely unlikely         | 0      | 0.000%     |
| Do not know                | 0      | 0.000%     |

| 📒 Extremelylikely 📒 L | . kely 📒 Neitherlikely orunlikely 📕 Unlikely |
|-----------------------|----------------------------------------------|
| Extre                 | melyun likely 📕 Donotk now                   |
| 92%                   | 8%                                           |
| Would recommend ou    | rservice 🧧 Would not recommend ourservice    |
|                       | Neutral or do not know                       |
| 12                    |                                              |
| 8 -                   |                                              |
| • -                   |                                              |
| 4 -                   |                                              |
| 0                     |                                              |

| Recommendation                  | Amount | Percentage |
|---------------------------------|--------|------------|
| Would recommend our service     | 12     | 100.000%   |
| Would not recommend our service | 0      | 0.000%     |
| Neutral or do not know          | 0      | 0.000%     |