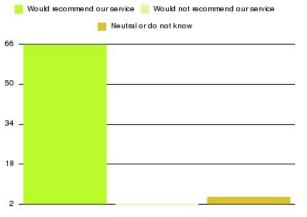

#### Sexual Health - GUM & Family Planning (Hull) Summary

| Recommendation             | Amount | Percentage |
|----------------------------|--------|------------|
| Extremely likely           | 47     | 64.384%    |
| Likely                     | 19     | 26.027%    |
| Neither likely or unlikely | 0      | 0.000%     |
| Unlikely                   | 0      | 0.000%     |
| Extremely unlikely         | 2      | 2.740%     |
| Do not know                | 5      | 6.849%     |

| Recommendation                  | Amount | Percentage |
|---------------------------------|--------|------------|
| Would recommend our service     | 66     | 90.411%    |
| Would not recommend our service | 2      | 2.740%     |
| Neutral or do not know          | 5      | 6.849%     |