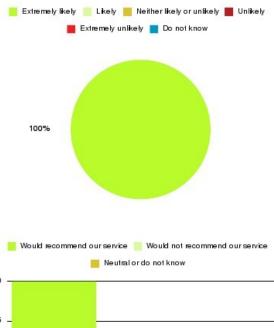

#### **Overall CHCP CIC Summary**

| Recommendation             | Amount | Percentage |
|----------------------------|--------|------------|
| Extremely likely           | 485    | 82.624%    |
| Likely                     | 80     | 13.629%    |
| Neither likely or unlikely | 3      | 0.511%     |
| Unlikely                   | 2      | 0.341%     |
| Extremely unlikely         | 9      | 1.533%     |
| Do not know                | 8      | 1.363%     |

| Recommendation                  | Amount | Percentage |
|---------------------------------|--------|------------|
| Would recommend our service     | 565    | 96.252%    |
| Would not recommend our service | 11     | 1.874%     |
| Neutral or do not know          | 11     | 1.874%     |