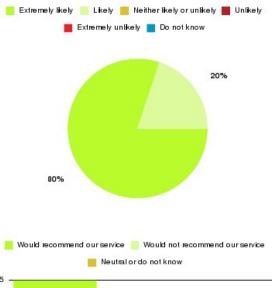

### **GP OOH Summary**

| Recommendation             | Amount | Percentage |
|----------------------------|--------|------------|
| Extremely likely           | 4      | 50.000%    |
| Likely                     | 1      | 12.500%    |
| Neither likely or unlikely | 0      | 0.000%     |
| Unlikely                   | 0      | 0.000%     |
| Extremely unlikely         | 3      | 37.500%    |
| Do not know                | 0      | 0.000%     |

| Recommendation                  | Amount | Percentage |
|---------------------------------|--------|------------|
| Would recommend our service     | 5      | 62.500%    |
| Would not recommend our service | 3      | 37.500%    |
| Neutral or do not know          | 0      | 0.000%     |