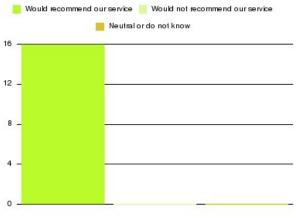

## **Diabetes Specialist Nurses (East Riding) Summary**

| Recommendation             | Amount | Percentage |
|----------------------------|--------|------------|
| Extremely likely           | 10     | 62.500%    |
| Likely                     | 6      | 37.500%    |
| Neither likely or unlikely | 0      | 0.000%     |
| Unlikely                   | 0      | 0.000%     |
| Extremely unlikely         | 0      | 0.000%     |
| Do not know                | 0      | 0.000%     |

| Recommendation                  | Amount | Percentage |
|---------------------------------|--------|------------|
| Would recommend our service     | 16     | 100.000%   |
| Would not recommend our service | 0      | 0.000%     |
| Neutral or do not know          | 0      | 0.000%     |