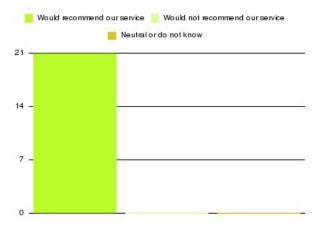

| Recommendation                  | Amount | Percentage |
|---------------------------------|--------|------------|
| Would recommend our service     | 1553   | 95.687%    |
| Would not recommend our service | 46     | 2.834%     |
| Neutral or do not know          | 24     | 1.479%     |