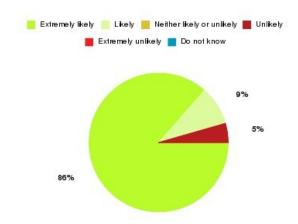

#### **Overall CHCP CIC Summary**

| Recommendation             | Amount | Percentage |
|----------------------------|--------|------------|
| Extremely likely           | 1257   | 77.449%    |
| Likely                     | 296    | 18.238%    |
| Neither likely or unlikely | 21     | 1.294%     |
| Unlikely                   | 27     | 1.664%     |
| Extremely unlikely         | 19     | 1.171%     |
| Do not know                | 3      | 0.185%     |