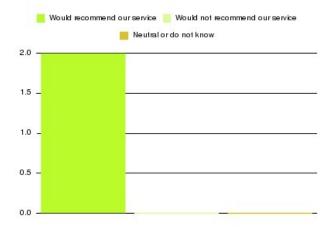

| Recommendation                  | Amount | Percentage |
|---------------------------------|--------|------------|
| Would recommend our service     | 11     | 100.000%   |
| Would not recommend our service | 0      | 0.000%     |
| Neutral or do not know          | 0      | 0.000%     |