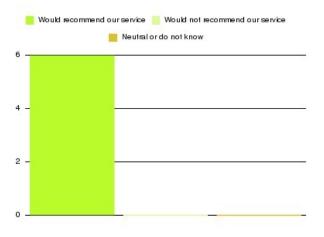

| Recommendation                  | Amount | Percentage |
|---------------------------------|--------|------------|
| Would recommend our service     | 11     | 100.000%   |
| Would not recommend our service | 0      | 0.000%     |
| Neutral or do not know          | 0      | 0.000%     |