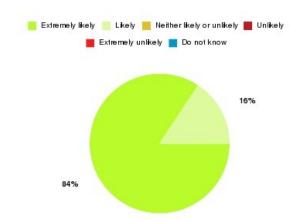

# **AQP Community Cardiology Summary**

| Recommendation             | Amount | Percentage |
|----------------------------|--------|------------|
| Extremely likely           | 16     | 84.211%    |
| Likely                     | 3      | 15.789%    |
| Neither likely or unlikely | 0      | 0.000%     |
| Unlikely                   | 0      | 0.000%     |
| Extremely unlikely         | 0      | 0.000%     |
| Do not know                | 0      | 0.000%     |

| Recommendation                  | Amount | Percentage |
|---------------------------------|--------|------------|
| Would recommend our service     | 19     | 100.000%   |
| Would not recommend our service | 0      | 0.000%     |
| Neutral or do not know          | 0      | 0.000%     |