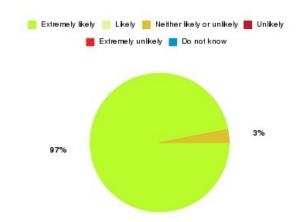

## Bladder and Bowel (East Riding) Summary

| Recommendation             | Amount | Percentage |
|----------------------------|--------|------------|
| Extremely likely           | 10     | 100.000%   |
| Likely                     | 0      | 0.000%     |
| Neither likely or unlikely | 0      | 0.000%     |
| Unlikely                   | 0      | 0.000%     |
| Extremely unlikely         | 0      | 0.000%     |
| Do not know                | 0      | 0.000%     |