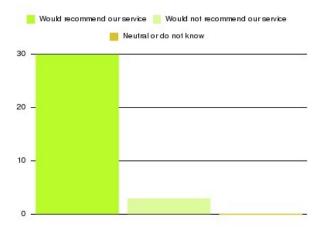

| Recommendation                  | Amount | Percentage |
|---------------------------------|--------|------------|
| Would recommend our service     | 1553   | 95.687%    |
| Would not recommend our service | 46     | 2.834%     |
| Neutral or do not know          | 24     | 1.479%     |