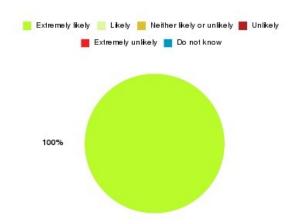

## Bladder and Bowel (East Riding) Summary

| Recommendation             | Amount | Percentage |
|----------------------------|--------|------------|
| Extremely likely           | 10     | 100.000%   |
| Likely                     | 0      | 0.000%     |
| Neither likely or unlikely | 0      | 0.000%     |
| Unlikely                   | 0      | 0.000%     |
| Extremely unlikely         | 0      | 0.000%     |
| Do not know                | 0      | 0.000%     |

| Recommendation                  | Amount | Percentage |
|---------------------------------|--------|------------|
| Would recommend our service     | 10     | 100.000%   |
| Would not recommend our service | 0      | 0.000%     |
| Neutral or do not know          | 0      | 0.000%     |