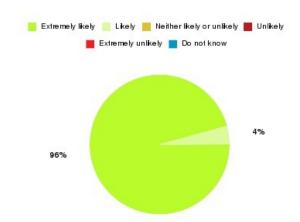

#### **Overall CHCP CIC Summary**

| Recommendation             | Amount | Percentage |
|----------------------------|--------|------------|
| Extremely likely           | 1257   | 77.449%    |
| Likely                     | 296    | 18.238%    |
| Neither likely or unlikely | 21     | 1.294%     |
| Unlikely                   | 27     | 1.664%     |
| Extremely unlikely         | 19     | 1.171%     |
| Do not know                | 3      | 0.185%     |