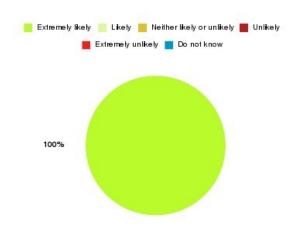

## Bladder and Bowel (East Riding) Summary

| Recommendation             | Amount | Percentage |
|----------------------------|--------|------------|
| Extremely likely           | 10     | 100.000%   |
| Likely                     | 0      | 0.000%     |
| Neither likely or unlikely | 0      | 0.000%     |
| Unlikely                   | 0      | 0.000%     |
| Extremely unlikely         | 0      | 0.000%     |
| Do not know                | 0      | 0.000%     |

| Recommendation                  | Amount | Percentage |
|---------------------------------|--------|------------|
| Would recommend our service     | 10     | 100.000%   |
| Would not recommend our service | 0      | 0.000%     |
| Neutral or do not know          | 0      | 0.000%     |