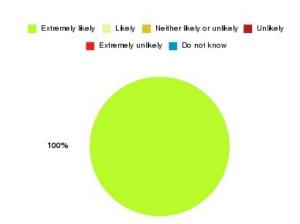

## Bladder and Bowel (East Riding) Summary

| Recommendation             | Amount | Percentage |
|----------------------------|--------|------------|
| Extremely likely           | 10     | 100.000%   |
| Likely                     | 0      | 0.000%     |
| Neither likely or unlikely | 0      | 0.000%     |
| Unlikely                   | 0      | 0.000%     |
| Extremely unlikely         | 0      | 0.000%     |
| Do not know                | 0      | 0.000%     |