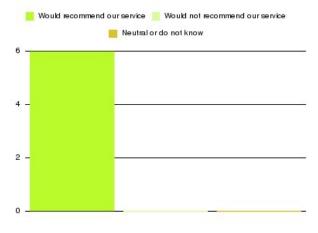

## Cardiac Rehab (East Riding) Summary

| Recommendation             | Amount | Percentage |
|----------------------------|--------|------------|
| Extremely likely           | 19     | 90.476%    |
| Likely                     | 2      | 9.524%     |
| Neither likely or unlikely | 0      | 0.000%     |
| Unlikely                   | 0      | 0.000%     |
| Extremely unlikely         | 0      | 0.000%     |
| Do not know                | 0      | 0.000%     |

| Recommendation                  | Amount | Percentage |
|---------------------------------|--------|------------|
| Would recommend our service     | 21     | 100.000%   |
| Would not recommend our service | 0      | 0.000%     |
| Neutral or do not know          | 0      | 0.000%     |