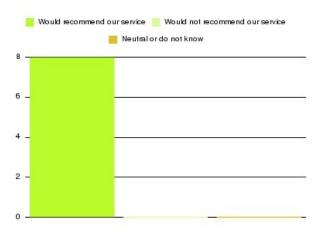

| Recommendation                  | Amount | Percentage |
|---------------------------------|--------|------------|
| Would recommend our service     | 19     | 100.000%   |
| Would not recommend our service | 0      | 0.000%     |
| Neutral or do not know          | 0      | 0.000%     |