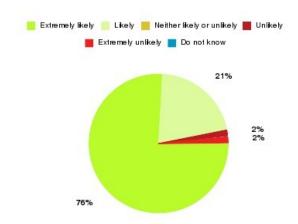

## **Anticoagulation Summary**

| Recommendation             | Amount | Percentage |
|----------------------------|--------|------------|
| Extremely likely           | 10     | 90.909%    |
| Likely                     | 1      | 9.091%     |
| Neither likely or unlikely | 0      | 0.000%     |
| Unlikely                   | 0      | 0.000%     |
| Extremely unlikely         | 0      | 0.000%     |
| Do not know                | 0      | 0.000%     |