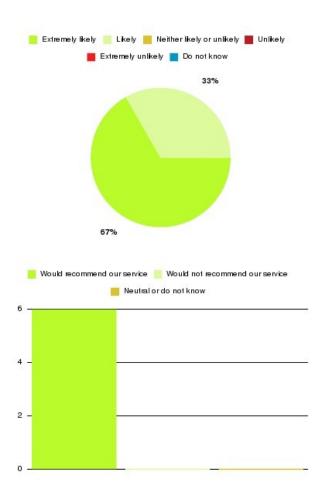

## Community Rehab - Physiotherapy & Occupational Therapy (ER) Summary

| Recommendation             | Amount | Percentage |
|----------------------------|--------|------------|
| Extremely likely           | 7      | 77.778%    |
| Likely                     | 2      | 22.222%    |
| Neither likely or unlikely | 0      | 0.000%     |
| Unlikely                   | 0      | 0.000%     |
| Extremely unlikely         | 0      | 0.000%     |
| Do not know                | 0      | 0.000%     |

| Recommendation                  | Amount | Percentage |
|---------------------------------|--------|------------|
| Would recommend our service     | 9      | 100.000%   |
| Would not recommend our service | 0      | 0.000%     |
| Neutral or do not know          | 0      | 0.000%     |