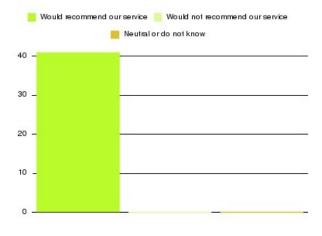

| Recommendation                  | Amount | Percentage |
|---------------------------------|--------|------------|
| Would recommend our service     | 1553   | 95.687%    |
| Would not recommend our service | 46     | 2.834%     |
| Neutral or do not know          | 24     | 1.479%     |