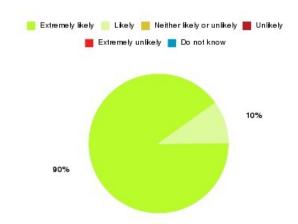

## **Anticoagulation Summary**

| Recommendation             | Amount | Percentage |
|----------------------------|--------|------------|
| Extremely likely           | 10     | 90.909%    |
| Likely                     | 1      | 9.091%     |
| Neither likely or unlikely | 0      | 0.000%     |
| Unlikely                   | 0      | 0.000%     |
| Extremely unlikely         | 0      | 0.000%     |
| Do not know                | 0      | 0.000%     |