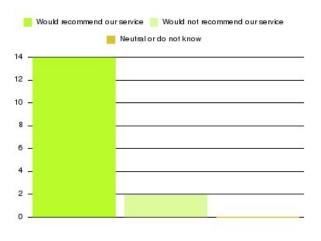

| Recommendation                  | Amount | Percentage |
|---------------------------------|--------|------------|
| Would recommend our service     | 1553   | 95.687%    |
| Would not recommend our service | 46     | 2.834%     |
| Neutral or do not know          | 24     | 1.479%     |