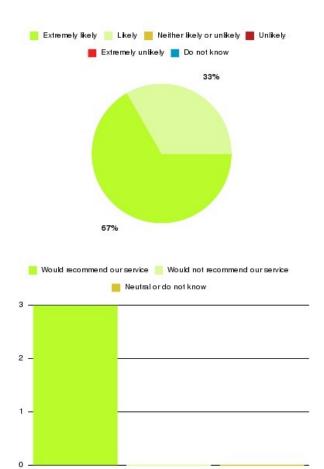

## **Anticoagulation Summary**

| Recommendation             | Amount | Percentage |
|----------------------------|--------|------------|
| Extremely likely           | 10     | 90.909%    |
| Likely                     | 1      | 9.091%     |
| Neither likely or unlikely | 0      | 0.000%     |
| Unlikely                   | 0      | 0.000%     |
| Extremely unlikely         | 0      | 0.000%     |
| Do not know                | 0      | 0.000%     |

| Recommendation                  | Amount | Percentage |
|---------------------------------|--------|------------|
| Would recommend our service     | 11     | 100.000%   |
| Would not recommend our service | 0      | 0.000%     |
| Neutral or do not know          | 0      | 0.000%     |