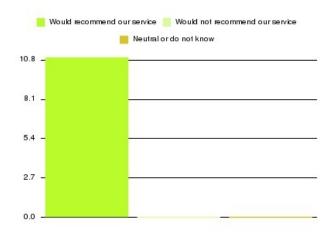

| Recommendation                  | Amount | Percentage |
|---------------------------------|--------|------------|
| Would recommend our service     | 11     | 100.000%   |
| Would not recommend our service | 0      | 0.000%     |
| Neutral or do not know          | 0      | 0.000%     |