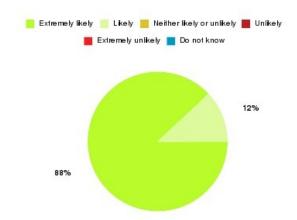

# **AQP Community Cardiology Summary**

| Recommendation             | Amount | Percentage |
|----------------------------|--------|------------|
| Extremely likely           | 16     | 84.211%    |
| Likely                     | 3      | 15.789%    |
| Neither likely or unlikely | 0      | 0.000%     |
| Unlikely                   | 0      | 0.000%     |
| Extremely unlikely         | 0      | 0.000%     |
| Do not know                | 0      | 0.000%     |