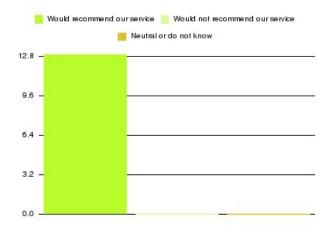

| Recommendation                  | Amount | Percentage |
|---------------------------------|--------|------------|
| Would recommend our service     | 11     | 100.000%   |
| Would not recommend our service | 0      | 0.000%     |
| Neutral or do not know          | 0      | 0.000%     |