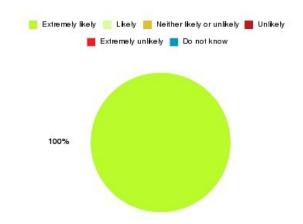

#### **Overall CHCP CIC Summary**

| Recommendation             | Amount | Percentage |
|----------------------------|--------|------------|
| Extremely likely           | 1257   | 77.449%    |
| Likely                     | 296    | 18.238%    |
| Neither likely or unlikely | 21     | 1.294%     |
| Unlikely                   | 27     | 1.664%     |
| Extremely unlikely         | 19     | 1.171%     |
| Do not know                | 3      | 0.185%     |