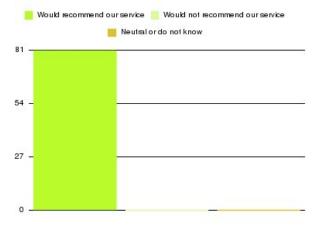

| Recommendation                  | Amount | Percentage |
|---------------------------------|--------|------------|
| Would recommend our service     | 1553   | 95.687%    |
| Would not recommend our service | 46     | 2.834%     |
| Neutral or do not know          | 24     | 1.479%     |