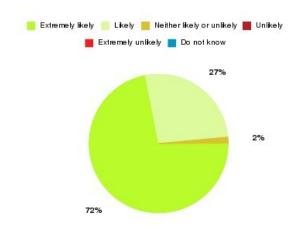

# **AQP Community Cardiology Summary**

| Recommendation             | Amount | Percentage |
|----------------------------|--------|------------|
| Extremely likely           | 16     | 84.211%    |
| Likely                     | 3      | 15.789%    |
| Neither likely or unlikely | 0      | 0.000%     |
| Unlikely                   | 0      | 0.000%     |
| Extremely unlikely         | 0      | 0.000%     |
| Do not know                | 0      | 0.000%     |