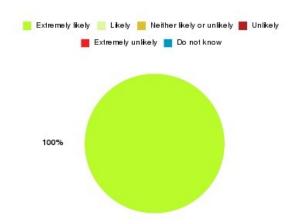

## **Anticoagulation Summary**

| Recommendation             | Amount | Percentage |
|----------------------------|--------|------------|
| Extremely likely           | 10     | 90.909%    |
| Likely                     | 1      | 9.091%     |
| Neither likely or unlikely | 0      | 0.000%     |
| Unlikely                   | 0      | 0.000%     |
| Extremely unlikely         | 0      | 0.000%     |
| Do not know                | 0      | 0.000%     |