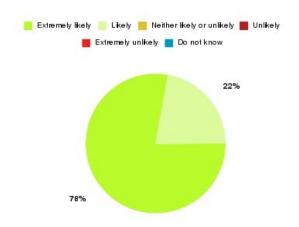

#### **Overall CHCP CIC Summary**

| Recommendation             | Amount | Percentage |
|----------------------------|--------|------------|
| Extremely likely           | 1257   | 77.449%    |
| Likely                     | 296    | 18.238%    |
| Neither likely or unlikely | 21     | 1.294%     |
| Unlikely                   | 27     | 1.664%     |
| Extremely unlikely         | 19     | 1.171%     |
| Do not know                | 3      | 0.185%     |