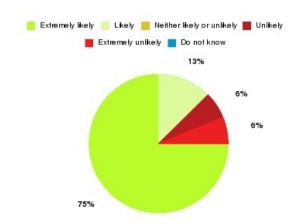

#### **Overall CHCP CIC Summary**

| Recommendation             | Amount | Percentage |
|----------------------------|--------|------------|
| Extremely likely           | 1257   | 77.449%    |
| Likely                     | 296    | 18.238%    |
| Neither likely or unlikely | 21     | 1.294%     |
| Unlikely                   | 27     | 1.664%     |
| Extremely unlikely         | 19     | 1.171%     |
| Do not know                | 3      | 0.185%     |