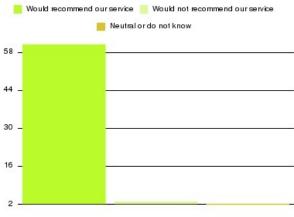

# **Healthy Routes - Wigan Summary**

| Recommendation             | Amount | Percentage |
|----------------------------|--------|------------|
| Extremely likely           | 109    | 98.198%    |
| Likely                     | 2      | 1.802%     |
| Neither likely or unlikely | 0      | 0.000%     |
| Unlikely                   | 0      | 0.000%     |
| Extremely unlikely         | 0      | 0.000%     |
| Do not know                | 0      | 0.000%     |

| Recommendation                  | Amount | Percentage |
|---------------------------------|--------|------------|
| Would recommend our service     | 111    | 100.000%   |
| Would not recommend our service | 0      | 0.000%     |
| Neutral or do not know          | 0      | 0.000%     |