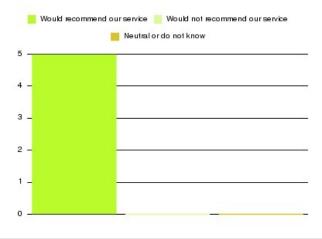

| Recommendation                  | Amount | Percentage |
|---------------------------------|--------|------------|
| Would recommend our service     | 1      | 100.000%   |
| Would not recommend our service | 0      | 0.000%     |
| Neutral or do not know          | 0      | 0.000%     |