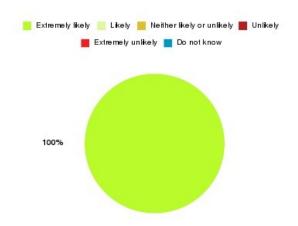

| Recommendation                  | Amount | Percentage |
|---------------------------------|--------|------------|
| Would recommend our service     | 11     | 100.000%   |
| Would not recommend our service | 0      | 0.000%     |
| Neutral or do not know          | 0      | 0.000%     |