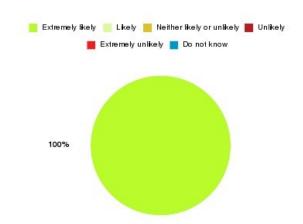

## AQP Pain Management - ER & VoY Summary

| Recommendation             | Amount | Percentage |
|----------------------------|--------|------------|
| Extremely likely           | 1      | 100.000%   |
| Likely                     | 0      | 0.000%     |
| Neither likely or unlikely | 0      | 0.000%     |
| Unlikely                   | 0      | 0.000%     |
| Extremely unlikely         | 0      | 0.000%     |
| Do not know                | 0      | 0.000%     |