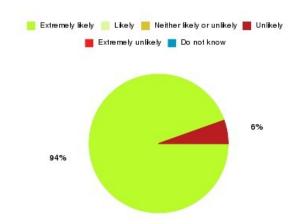

#### **Overall CHCP CIC Summary**

| Recommendation             | Amount | Percentage |
|----------------------------|--------|------------|
| Extremely likely           | 1257   | 77.449%    |
| Likely                     | 296    | 18.238%    |
| Neither likely or unlikely | 21     | 1.294%     |
| Unlikely                   | 27     | 1.664%     |
| Extremely unlikely         | 19     | 1.171%     |
| Do not know                | 3      | 0.185%     |