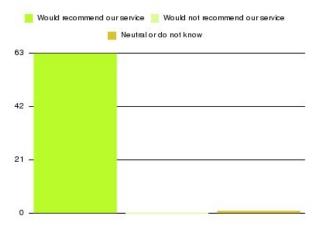

## **Community Link Worker - Wigan Summary**

| Recommendation             | Amount | Percentage |
|----------------------------|--------|------------|
| Extremely likely           | 63     | 77.778%    |
| Likely                     | 18     | 22.222%    |
| Neither likely or unlikely | 0      | 0.000%     |
| Unlikely                   | 0      | 0.000%     |
| Extremely unlikely         | 0      | 0.000%     |
| Do not know                | 0      | 0.000%     |

| Recommendation                  | Amount | Percentage |
|---------------------------------|--------|------------|
| Would recommend our service     | 81     | 100.000%   |
| Would not recommend our service | 0      | 0.000%     |
| Neutral or do not know          | 0      | 0.000%     |