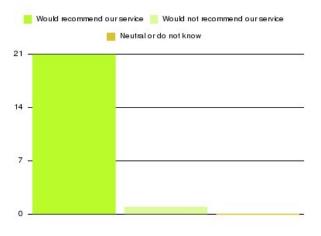

| Recommendation                  | Amount | Percentage |
|---------------------------------|--------|------------|
| Would recommend our service     | 1553   | 95.687%    |
| Would not recommend our service | 46     | 2.834%     |
| Neutral or do not know          | 24     | 1.479%     |