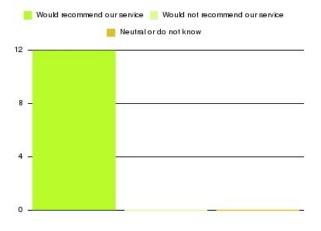

| Recommendation                  | Amount | Percentage |
|---------------------------------|--------|------------|
| Would recommend our service     | 19     | 100.000%   |
| Would not recommend our service | 0      | 0.000%     |
| Neutral or do not know          | 0      | 0.000%     |