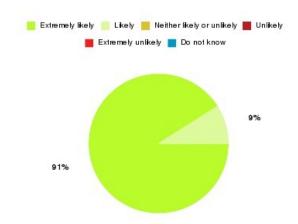

## **Anticoagulation Summary**

| Recommendation             | Amount | Percentage |
|----------------------------|--------|------------|
| Extremely likely           | 10     | 90.909%    |
| Likely                     | 1      | 9.091%     |
| Neither likely or unlikely | 0      | 0.000%     |
| Unlikely                   | 0      | 0.000%     |
| Extremely unlikely         | 0      | 0.000%     |
| Do not know                | 0      | 0.000%     |