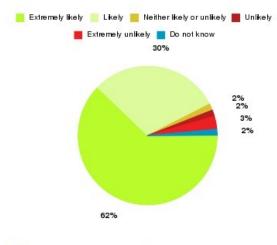

## **GP - Calvert Practice Summary**

| Recommendation             | Amount | Percentage |
|----------------------------|--------|------------|
| Extremely likely           | 10     | 22.727%    |
| Likely                     | 21     | 47.727%    |
| Neither likely or unlikely | 3      | 6.818%     |
| Unlikely                   | 5      | 11.364%    |
| Extremely unlikely         | 5      | 11.364%    |
| Do not know                | 0      | 0.000%     |

| Recommendation                  | Amount | Percentage |
|---------------------------------|--------|------------|
| Would recommend our service     | 31     | 70.455%    |
| Would not recommend our service | 10     | 22.727%    |
| Neutral or do not know          | 3      | 6.818%     |