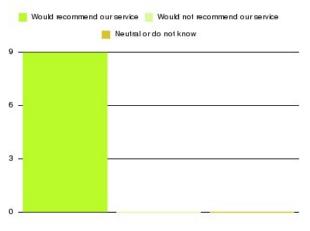

| Recommendation                  | Amount | Percentage |
|---------------------------------|--------|------------|
| Would recommend our service     | 10     | 100.000%   |
| Would not recommend our service | 0      | 0.000%     |
| Neutral or do not know          | 0      | 0.000%     |