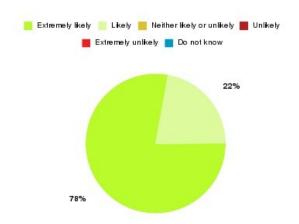

## **Anticoagulation Summary**

| Recommendation             | Amount | Percentage |
|----------------------------|--------|------------|
| Extremely likely           | 10     | 90.909%    |
| Likely                     | 1      | 9.091%     |
| Neither likely or unlikely | 0      | 0.000%     |
| Unlikely                   | 0      | 0.000%     |
| Extremely unlikely         | 0      | 0.000%     |
| Do not know                | 0      | 0.000%     |