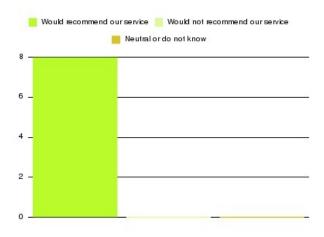

| Recommendation                  | Amount | Percentage |
|---------------------------------|--------|------------|
| Would recommend our service     | 1553   | 95.687%    |
| Would not recommend our service | 46     | 2.834%     |
| Neutral or do not know          | 24     | 1.479%     |