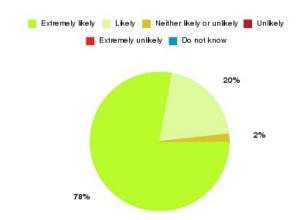

#### **Overall CHCP CIC Summary**

| Recommendation             | Amount | Percentage |
|----------------------------|--------|------------|
| Extremely likely           | 1257   | 77.449%    |
| Likely                     | 296    | 18.238%    |
| Neither likely or unlikely | 21     | 1.294%     |
| Unlikely                   | 27     | 1.664%     |
| Extremely unlikely         | 19     | 1.171%     |
| Do not know                | 3      | 0.185%     |