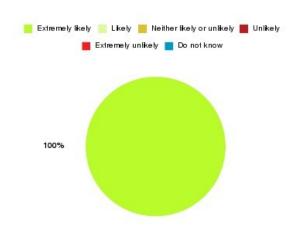

# **AQP Community Cardiology Summary**

| Recommendation             | Amount | Percentage |
|----------------------------|--------|------------|
| Extremely likely           | 16     | 84.211%    |
| Likely                     | 3      | 15.789%    |
| Neither likely or unlikely | 0      | 0.000%     |
| Unlikely                   | 0      | 0.000%     |
| Extremely unlikely         | 0      | 0.000%     |
| Do not know                | 0      | 0.000%     |