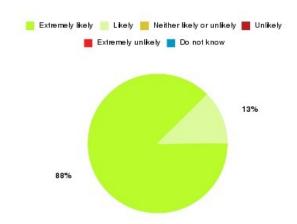

# **AQP Community Cardiology Summary**

| Recommendation             | Amount | Percentage |
|----------------------------|--------|------------|
| Extremely likely           | 16     | 84.211%    |
| Likely                     | 3      | 15.789%    |
| Neither likely or unlikely | 0      | 0.000%     |
| Unlikely                   | 0      | 0.000%     |
| Extremely unlikely         | 0      | 0.000%     |
| Do not know                | 0      | 0.000%     |

| Recommendation                  | Amount | Percentage |
|---------------------------------|--------|------------|
| Would recommend our service     | 19     | 100.000%   |
| Would not recommend our service | 0      | 0.000%     |
| Neutral or do not know          | 0      | 0.000%     |