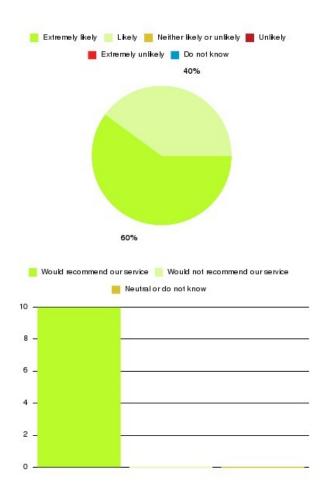

## **Anticoagulation Summary**

| Recommendation             | Amount | Percentage |
|----------------------------|--------|------------|
| Extremely likely           | 10     | 90.909%    |
| Likely                     | 1      | 9.091%     |
| Neither likely or unlikely | 0      | 0.000%     |
| Unlikely                   | 0      | 0.000%     |
| Extremely unlikely         | 0      | 0.000%     |
| Do not know                | 0      | 0.000%     |

| Recommendation                  | Amount | Percentage |
|---------------------------------|--------|------------|
| Would recommend our service     | 11     | 100.000%   |
| Would not recommend our service | 0      | 0.000%     |
| Neutral or do not know          | 0      | 0.000%     |