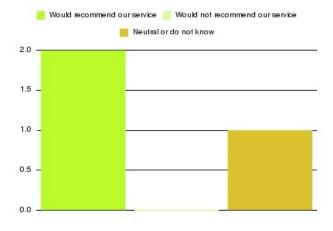

| Recommendation                  | Amount | Percentage |
|---------------------------------|--------|------------|
| Would recommend our service     | 2      | 66.667%    |
| Would not recommend our service | 0      | 0.000%     |
| Neutral or do not know          | 1      | 33.333%    |