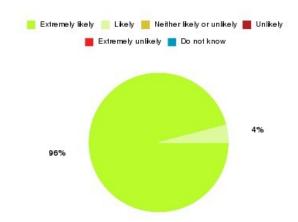

# **AQP Community Cardiology Summary**

| Recommendation             | Amount | Percentage |
|----------------------------|--------|------------|
| Extremely likely           | 16     | 84.211%    |
| Likely                     | 3      | 15.789%    |
| Neither likely or unlikely | 0      | 0.000%     |
| Unlikely                   | 0      | 0.000%     |
| Extremely unlikely         | 0      | 0.000%     |
| Do not know                | 0      | 0.000%     |