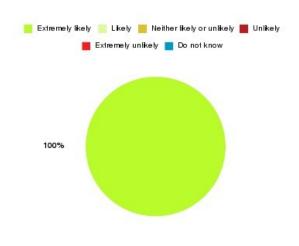

## Bladder and Bowel (East Riding) Summary

| Recommendation             | Amount | Percentage |
|----------------------------|--------|------------|
| Extremely likely           | 10     | 100.000%   |
| Likely                     | 0      | 0.000%     |
| Neither likely or unlikely | 0      | 0.000%     |
| Unlikely                   | 0      | 0.000%     |
| Extremely unlikely         | 0      | 0.000%     |
| Do not know                | 0      | 0.000%     |