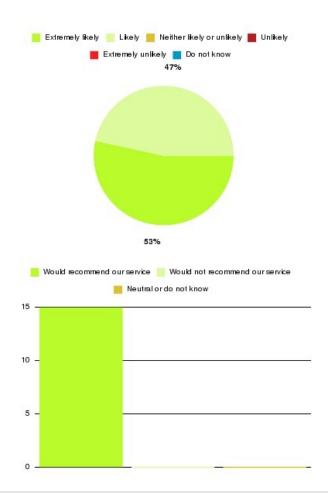

# **AQP Community Cardiology Summary**

| Recommendation             | Amount | Percentage |
|----------------------------|--------|------------|
| Extremely likely           | 16     | 84.211%    |
| Likely                     | 3      | 15.789%    |
| Neither likely or unlikely | 0      | 0.000%     |
| Unlikely                   | 0      | 0.000%     |
| Extremely unlikely         | 0      | 0.000%     |
| Do not know                | 0      | 0.000%     |

| Recommendation                  | Amount | Percentage |
|---------------------------------|--------|------------|
| Would recommend our service     | 19     | 100.000%   |
| Would not recommend our service | 0      | 0.000%     |
| Neutral or do not know          | 0      | 0.000%     |