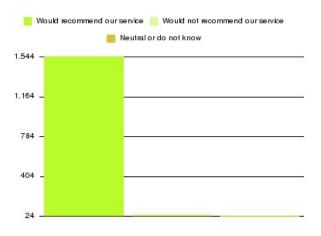

| Recommendation                  | Amount | Percentage |
|---------------------------------|--------|------------|
| Would recommend our service     | 1553   | 95.687%    |
| Would not recommend our service | 46     | 2.834%     |
| Neutral or do not know          | 24     | 1.479%     |