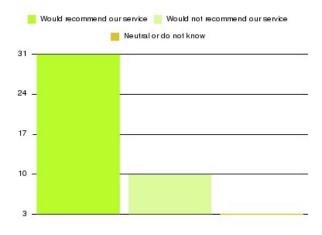

| Recommendation                  | Amount | Percentage |
|---------------------------------|--------|------------|
| Would recommend our service     | 11     | 100.000%   |
| Would not recommend our service | 0      | 0.000%     |
| Neutral or do not know          | 0      | 0.000%     |