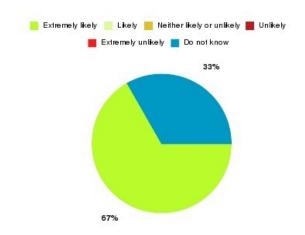

## **Community Children's Nursing Services Summary**

| Recommendation             | Amount | Percentage |
|----------------------------|--------|------------|
| Extremely likely           | 2      | 66.667%    |
| Likely                     | 0      | 0.000%     |
| Neither likely or unlikely | 0      | 0.000%     |
| Unlikely                   | 0      | 0.000%     |
| Extremely unlikely         | 0      | 0.000%     |
| Do not know                | 1      | 33.333%    |