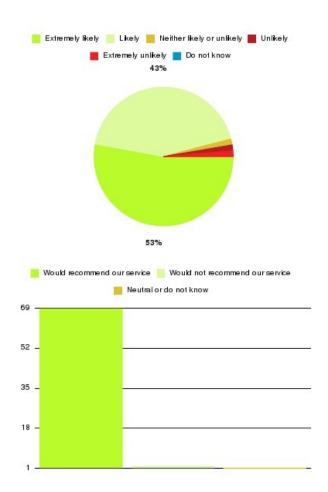

#### **Overall CHCP CIC Summary**

| Recommendation             | Amount | Percentage |
|----------------------------|--------|------------|
| Extremely likely           | 1257   | 77.449%    |
| Likely                     | 296    | 18.238%    |
| Neither likely or unlikely | 21     | 1.294%     |
| Unlikely                   | 27     | 1.664%     |
| Extremely unlikely         | 19     | 1.171%     |
| Do not know                | 3      | 0.185%     |

| Recommendation                  | Amount | Percentage |
|---------------------------------|--------|------------|
| Would recommend our service     | 1553   | 95.687%    |
| Would not recommend our service | 46     | 2.834%     |
| Neutral or do not know          | 24     | 1.479%     |