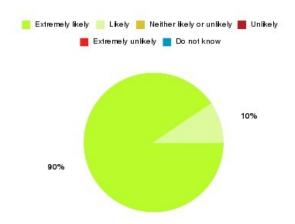

#### **Overall CHCP CIC Summary**

| Recommendation             | Amount | Percentage |
|----------------------------|--------|------------|
| Extremely likely           | 1257   | 77.449%    |
| Likely                     | 296    | 18.238%    |
| Neither likely or unlikely | 21     | 1.294%     |
| Unlikely                   | 27     | 1.664%     |
| Extremely unlikely         | 19     | 1.171%     |
| Do not know                | 3      | 0.185%     |