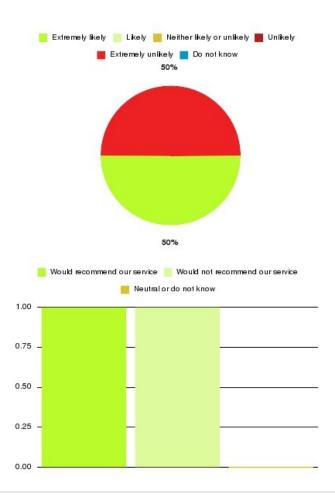

## **GP – Newington Summary**

| Recommendation             | Amount | Percentage |
|----------------------------|--------|------------|
| Extremely likely           | 0      | 0.000%     |
| Likely                     | 0      | 0.000%     |
| Neither likely or unlikely | 0      | 0.000%     |
| Unlikely                   | 0      | 0.000%     |
| Extremely unlikely         | 1      | 100.000%   |
| Do not know                | 0      | 0.000%     |

| Recommendation                  | Amount | Percentage |
|---------------------------------|--------|------------|
| Would recommend our service     | 0      | 0.000%     |
| Would not recommend our service | 1      | 100.000%   |
| Neutral or do not know          | 0      | 0.000%     |