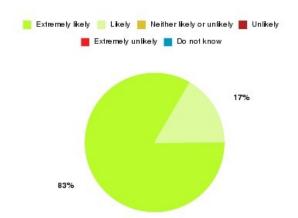

# **AQP Community Cardiology Summary**

| Recommendation             | Amount | Percentage |
|----------------------------|--------|------------|
| Extremely likely           | 16     | 84.211%    |
| Likely                     | 3      | 15.789%    |
| Neither likely or unlikely | 0      | 0.000%     |
| Unlikely                   | 0      | 0.000%     |
| Extremely unlikely         | 0      | 0.000%     |
| Do not know                | 0      | 0.000%     |