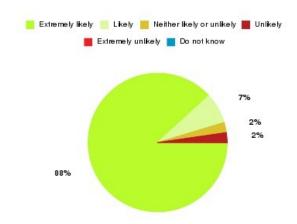

## **Beverley UTC Summary**

| Recommendation             | Amount | Percentage |
|----------------------------|--------|------------|
| Extremely likely           | 37     | 88.095%    |
| Likely                     | 3      | 7.143%     |
| Neither likely or unlikely | 1      | 2.381%     |
| Unlikely                   | 1      | 2.381%     |
| Extremely unlikely         | 0      | 0.000%     |
| Do not know                | 0      | 0.000%     |

| Recommendation                  | Amount | Percentage |
|---------------------------------|--------|------------|
| Would recommend our service     | 40     | 95.238%    |
| Would not recommend our service | 1      | 2.381%     |
| Neutral or do not know          | 1      | 2.381%     |