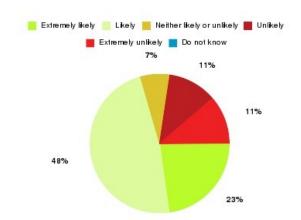

#### **Overall CHCP CIC Summary**

| Recommendation             | Amount | Percentage |
|----------------------------|--------|------------|
| Extremely likely           | 1257   | 77.449%    |
| Likely                     | 296    | 18.238%    |
| Neither likely or unlikely | 21     | 1.294%     |
| Unlikely                   | 27     | 1.664%     |
| Extremely unlikely         | 19     | 1.171%     |
| Do not know                | 3      | 0.185%     |