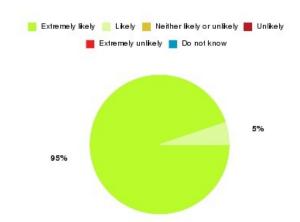

## **Anticoagulation Summary**

| Recommendation             | Amount | Percentage |
|----------------------------|--------|------------|
| Extremely likely           | 10     | 90.909%    |
| Likely                     | 1      | 9.091%     |
| Neither likely or unlikely | 0      | 0.000%     |
| Unlikely                   | 0      | 0.000%     |
| Extremely unlikely         | 0      | 0.000%     |
| Do not know                | 0      | 0.000%     |