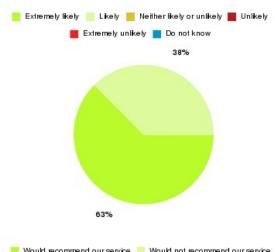

## **AQP Pain Management - Hull Summary**

| Recommendation             | Amount | Percentage |
|----------------------------|--------|------------|
| Extremely likely           | 38     | 52.778%    |
| Likely                     | 31     | 43.056%    |
| Neither likely or unlikely | 1      | 1.389%     |
| Unlikely                   | 1      | 1.389%     |
| Extremely unlikely         | 1      | 1.389%     |
| Do not know                | 0      | 0.000%     |