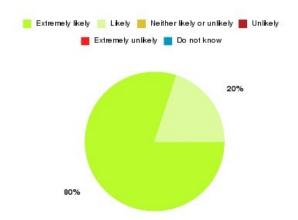

## AQP Pain Management - ER & VoY Summary

| Recommendation             | Amount | Percentage |
|----------------------------|--------|------------|
| Extremely likely           | 1      | 100.000%   |
| Likely                     | 0      | 0.000%     |
| Neither likely or unlikely | 0      | 0.000%     |
| Unlikely                   | 0      | 0.000%     |
| Extremely unlikely         | 0      | 0.000%     |
| Do not know                | 0      | 0.000%     |