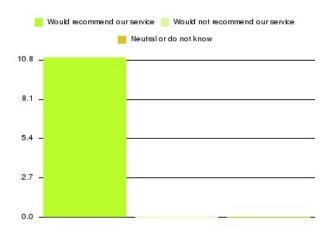

| Recommendation                  | Amount | Percentage |
|---------------------------------|--------|------------|
| Would recommend our service     | 1553   | 95.687%    |
| Would not recommend our service | 46     | 2.834%     |
| Neutral or do not know          | 24     | 1.479%     |