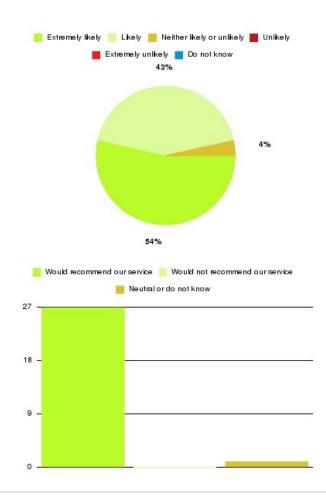

#### **Overall CHCP CIC Summary**

| Recommendation             | Amount | Percentage |
|----------------------------|--------|------------|
| Extremely likely           | 1257   | 77.449%    |
| Likely                     | 296    | 18.238%    |
| Neither likely or unlikely | 21     | 1.294%     |
| Unlikely                   | 27     | 1.664%     |
| Extremely unlikely         | 19     | 1.171%     |
| Do not know                | 3      | 0.185%     |

| Recommendation                  | Amount | Percentage |
|---------------------------------|--------|------------|
| Would recommend our service     | 1553   | 95.687%    |
| Would not recommend our service | 46     | 2.834%     |
| Neutral or do not know          | 24     | 1.479%     |