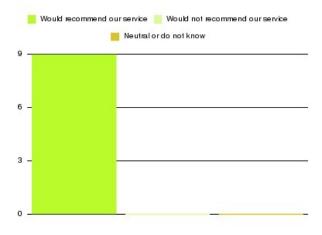

| Recommendation                  | Amount | Percentage |
|---------------------------------|--------|------------|
| Would recommend our service     | 1553   | 95.687%    |
| Would not recommend our service | 46     | 2.834%     |
| Neutral or do not know          | 24     | 1.479%     |