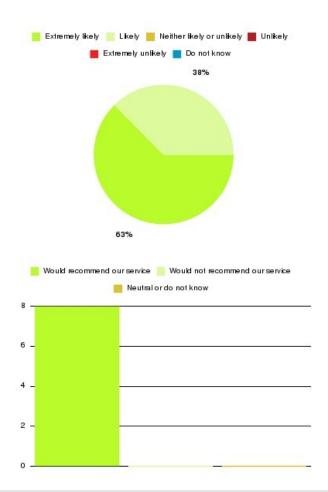

## **AQP Pain Management - Hull Summary**

| Recommendation             | Amount | Percentage |
|----------------------------|--------|------------|
| Extremely likely           | 38     | 52.778%    |
| Likely                     | 31     | 43.056%    |
| Neither likely or unlikely | 1      | 1.389%     |
| Unlikely                   | 1      | 1.389%     |
| Extremely unlikely         | 1      | 1.389%     |
| Do not know                | 0      | 0.000%     |

| Recommendation                  | Amount | Percentage |
|---------------------------------|--------|------------|
| Would recommend our service     | 69     | 95.833%    |
| Would not recommend our service | 2      | 2.778%     |
| Neutral or do not know          | 1      | 1.389%     |