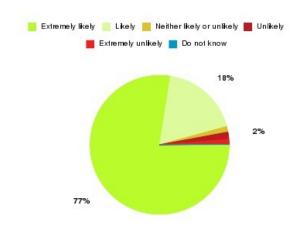

#### **Overall CHCP CIC Summary**

| Recommendation             | Amount | Percentage |
|----------------------------|--------|------------|
| Extremely likely           | 1257   | 77.449%    |
| Likely                     | 296    | 18.238%    |
| Neither likely or unlikely | 21     | 1.294%     |
| Unlikely                   | 27     | 1.664%     |
| Extremely unlikely         | 19     | 1.171%     |
| Do not know                | 3      | 0.185%     |