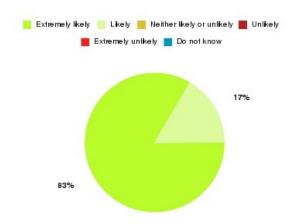

## **Anticoagulation Summary**

| Recommendation             | Amount | Percentage |
|----------------------------|--------|------------|
| Extremely likely           | 10     | 90.909%    |
| Likely                     | 1      | 9.091%     |
| Neither likely or unlikely | 0      | 0.000%     |
| Unlikely                   | 0      | 0.000%     |
| Extremely unlikely         | 0      | 0.000%     |
| Do not know                | 0      | 0.000%     |