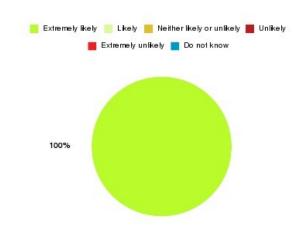

| Recommendation                  | Amount | Percentage |
|---------------------------------|--------|------------|
| Would recommend our service     | 19     | 100.000%   |
| Would not recommend our service | 0      | 0.000%     |
| Neutral or do not know          | 0      | 0.000%     |