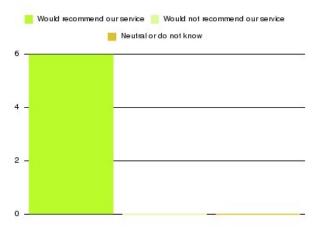

| Recommendation                  | Amount | Percentage |
|---------------------------------|--------|------------|
| Would recommend our service     | 11     | 100.000%   |
| Would not recommend our service | 0      | 0.000%     |
| Neutral or do not know          | 0      | 0.000%     |