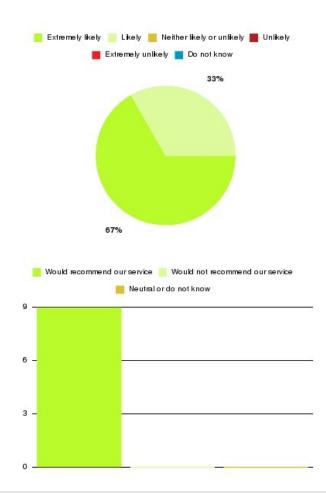

## Bladder and Bowel (East Riding) Summary

| Recommendation             | Amount | Percentage |
|----------------------------|--------|------------|
| Extremely likely           | 6      | 66.667%    |
| Likely                     | 3      | 33.333%    |
| Neither likely or unlikely | 0      | 0.000%     |
| Unlikely                   | 0      | 0.000%     |
| Extremely unlikely         | 0      | 0.000%     |
| Do not know                | 0      | 0.000%     |

| Recommendation                  | Amount | Percentage |
|---------------------------------|--------|------------|
| Would recommend our service     | 9      | 100.000%   |
| Would not recommend our service | 0      | 0.000%     |
| Neutral or do not know          | 0      | 0.000%     |