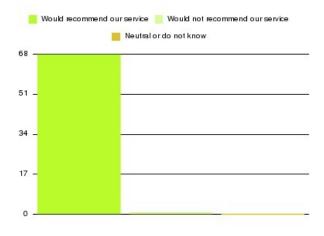

| Recommendation                  | Amount | Percentage |
|---------------------------------|--------|------------|
| Would recommend our service     | 1454   | 96.547%    |
| Would not recommend our service | 18     | 1.195%     |
| Neutral or do not know          | 34     | 2.258%     |