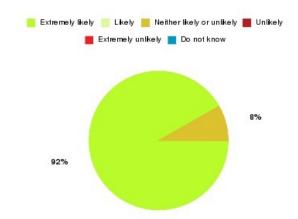

# **AQP Community Cardiology Summary**

| Recommendation             | Amount | Percentage |
|----------------------------|--------|------------|
| Extremely likely           | 20     | 90.909%    |
| Likely                     | 2      | 9.091%     |
| Neither likely or unlikely | 0      | 0.000%     |
| Unlikely                   | 0      | 0.000%     |
| Extremely unlikely         | 0      | 0.000%     |
| Do not know                | 0      | 0.000%     |

| Recommendation                  | Amount | Percentage |
|---------------------------------|--------|------------|
| Would recommend our service     | 22     | 100.000%   |
| Would not recommend our service | 0      | 0.000%     |
| Neutral or do not know          | 0      | 0.000%     |