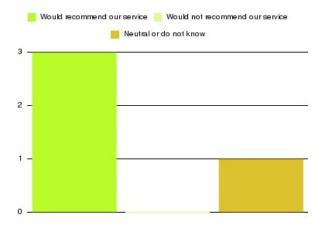

## **Beverley UTC Summary**

| Recommendation             | Amount | Percentage |
|----------------------------|--------|------------|
| Extremely likely           | 3      | 100.000%   |
| Likely                     | 0      | 0.000%     |
| Neither likely or unlikely | 0      | 0.000%     |
| Unlikely                   | 0      | 0.000%     |
| Extremely unlikely         | 0      | 0.000%     |
| Do not know                | 0      | 0.000%     |

| Recommendation                  | Amount | Percentage |
|---------------------------------|--------|------------|
| Would recommend our service     | 3      | 100.000%   |
| Would not recommend our service | 0      | 0.000%     |
| Neutral or do not know          | 0      | 0.000%     |