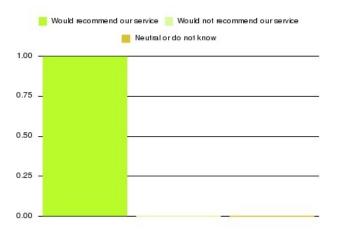

| Recommendation                  | Amount | Percentage |
|---------------------------------|--------|------------|
| Would recommend our service     | 1      | 100.000%   |
| Would not recommend our service | 0      | 0.000%     |
| Neutral or do not know          | 0      | 0.000%     |