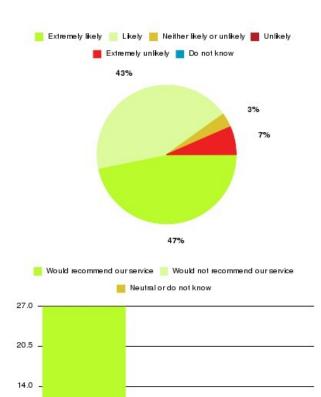

#### Prison Healthcare: Primary Care (Hull) Summary

Number of responses: 30

| Recommendation             | Amount | Percentage |
|----------------------------|--------|------------|
| Extremely likely           | 14     | 46.667%    |
| Likely                     | 13     | 43.333%    |
| Neither likely or unlikely | 1      | 3.333%     |
| Unlikely                   | 0      | 0.000%     |
| Extremely unlikely         | 2      | 6.667%     |
| Do not know                | 0      | 0.000%     |

| Recommendation                  | Amount | Percentage |
|---------------------------------|--------|------------|
| Would recommend our service     | 27     | 90.000%    |
| Would not recommend our service | 2      | 6.667%     |
| Neutral or do not know          | 1      | 3.333%     |