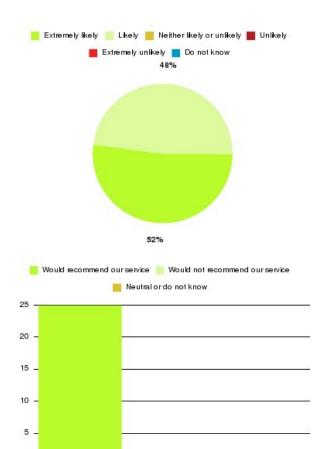

#### **Overall CHCP CIC Summary**

| Recommendation             | Amount | Percentage |
|----------------------------|--------|------------|
| Extremely likely           | 1232   | 81.806%    |
| Likely                     | 222    | 14.741%    |
| Neither likely or unlikely | 16     | 1.062%     |
| Unlikely                   | 7      | 0.465%     |
| Extremely unlikely         | 11     | 0.730%     |
| Do not know                | 18     | 1.195%     |

| Recommendation                  | Amount | Percentage |
|---------------------------------|--------|------------|
| Would recommend our service     | 1454   | 96.547%    |
| Would not recommend our service | 18     | 1.195%     |
| Neutral or do not know          | 34     | 2.258%     |