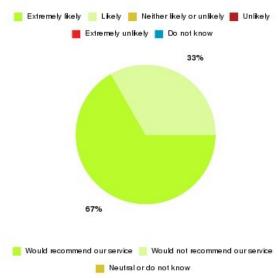

### **GP - Calvert Practice Summary**

| Recommendation             | Amount | Percentage |
|----------------------------|--------|------------|
| Extremely likely           | 11     | 28.947%    |
| Likely                     | 21     | 55.263%    |
| Neither likely or unlikely | 1      | 2.632%     |
| Unlikely                   | 1      | 2.632%     |
| Extremely unlikely         | 3      | 7.895%     |
| Do not know                | 1      | 2.632%     |

| Recommendation                  | Amount | Percentage |
|---------------------------------|--------|------------|
| Would recommend our service     | 32     | 84.211%    |
| Would not recommend our service | 4      | 10.526%    |
| Neutral or do not know          | 2      | 5.263%     |