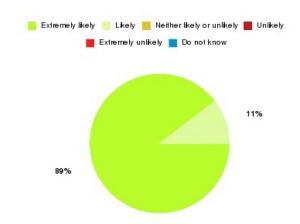

## AQP Pain Management - ER & VoY Summary

| Recommendation             | Amount | Percentage |
|----------------------------|--------|------------|
| Extremely likely           | 16     | 88.889%    |
| Likely                     | 2      | 11.111%    |
| Neither likely or unlikely | 0      | 0.000%     |
| Unlikely                   | 0      | 0.000%     |
| Extremely unlikely         | 0      | 0.000%     |
| Do not know                | 0      | 0.000%     |