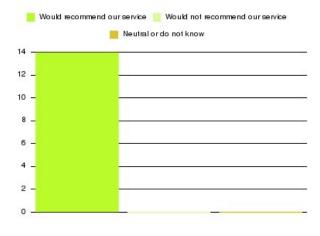

| Recommendation                  | Amount | Percentage |
|---------------------------------|--------|------------|
| Would recommend our service     | 18     | 100.000%   |
| Would not recommend our service | 0      | 0.000%     |
| Neutral or do not know          | 0      | 0.000%     |