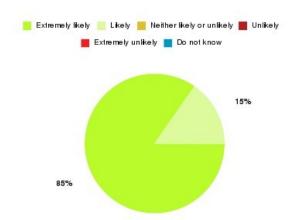

#### **Overall CHCP CIC Summary**

| Recommendation             | Amount | Percentage |
|----------------------------|--------|------------|
| Extremely likely           | 1232   | 81.806%    |
| Likely                     | 222    | 14.741%    |
| Neither likely or unlikely | 16     | 1.062%     |
| Unlikely                   | 7      | 0.465%     |
| Extremely unlikely         | 11     | 0.730%     |
| Do not know                | 18     | 1.195%     |