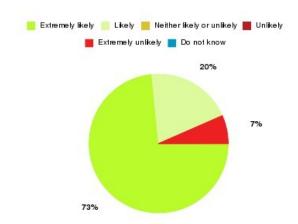

### **GP - Story Street Walk In Summary**

| Recommendation             | Amount | Percentage |
|----------------------------|--------|------------|
| Extremely likely           | 101    | 72.143%    |
| Likely                     | 32     | 22.857%    |
| Neither likely or unlikely | 4      | 2.857%     |
| Unlikely                   | 1      | 0.714%     |
| Extremely unlikely         | 2      | 1.429%     |
| Do not know                | 0      | 0.000%     |