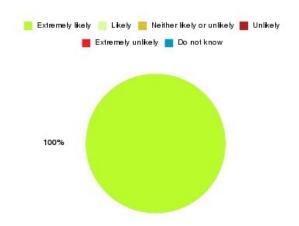

## **Anticoagulation Summary**

| Recommendation             | Amount | Percentage |
|----------------------------|--------|------------|
| Extremely likely           | 1      | 100.000%   |
| Likely                     | 0      | 0.000%     |
| Neither likely or unlikely | 0      | 0.000%     |
| Unlikely                   | 0      | 0.000%     |
| Extremely unlikely         | 0      | 0.000%     |
| Do not know                | 0      | 0.000%     |