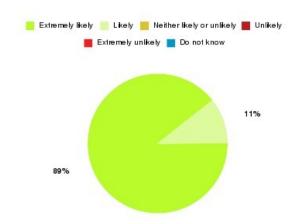

#### **Overall CHCP CIC Summary**

| Recommendation             | Amount | Percentage |
|----------------------------|--------|------------|
| Extremely likely           | 1232   | 81.806%    |
| Likely                     | 222    | 14.741%    |
| Neither likely or unlikely | 16     | 1.062%     |
| Unlikely                   | 7      | 0.465%     |
| Extremely unlikely         | 11     | 0.730%     |
| Do not know                | 18     | 1.195%     |