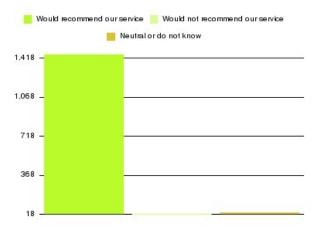

| Recommendation                  | Amount | Percentage |
|---------------------------------|--------|------------|
| Would recommend our service     | 1454   | 96.547%    |
| Would not recommend our service | 18     | 1.195%     |
| Neutral or do not know          | 34     | 2.258%     |