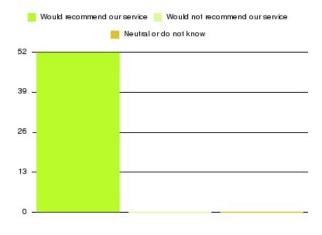

| Recommendation                  | Amount | Percentage |
|---------------------------------|--------|------------|
| Would recommend our service     | 1454   | 96.547%    |
| Would not recommend our service | 18     | 1.195%     |
| Neutral or do not know          | 34     | 2.258%     |