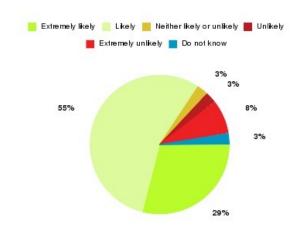

#### Prison Healthcare: Primary Care (Hull) Summary

Number of responses: 30

| Recommendation             | Amount | Percentage |
|----------------------------|--------|------------|
| Extremely likely           | 14     | 46.667%    |
| Likely                     | 13     | 43.333%    |
| Neither likely or unlikely | 1      | 3.333%     |
| Unlikely                   | 0      | 0.000%     |
| Extremely unlikely         | 2      | 6.667%     |
| Do not know                | 0      | 0.000%     |