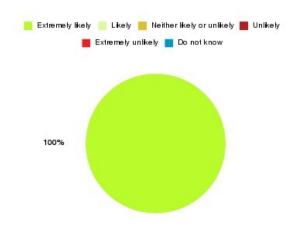

## **Anticoagulation Summary**

| Recommendation             | Amount | Percentage |
|----------------------------|--------|------------|
| Extremely likely           | 1      | 100.000%   |
| Likely                     | 0      | 0.000%     |
| Neither likely or unlikely | 0      | 0.000%     |
| Unlikely                   | 0      | 0.000%     |
| Extremely unlikely         | 0      | 0.000%     |
| Do not know                | 0      | 0.000%     |

| Recommendation                  | Amount | Percentage |
|---------------------------------|--------|------------|
| Would recommend our service     | 1      | 100.000%   |
| Would not recommend our service | 0      | 0.000%     |
| Neutral or do not know          | 0      | 0.000%     |