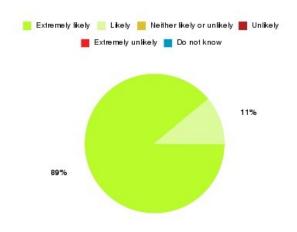

### **Goole UTC Summary**

| Recommendation             | Amount | Percentage |
|----------------------------|--------|------------|
| Extremely likely           | 4      | 30.769%    |
| Likely                     | 7      | 53.846%    |
| Neither likely or unlikely | 1      | 7.692%     |
| Unlikely                   | 0      | 0.000%     |
| Extremely unlikely         | 1      | 7.692%     |
| Do not know                | 0      | 0.000%     |

| Recommendation                  | Amount | Percentage |
|---------------------------------|--------|------------|
| Would recommend our service     | 11     | 84.615%    |
| Would not recommend our service | 1      | 7.692%     |
| Neutral or do not know          | 1      | 7.692%     |