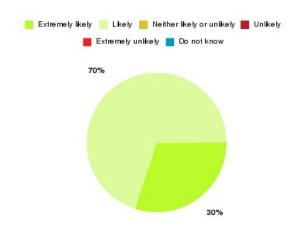

## School Nursing (11-19 years) Summary

Number of responses: 25

| Recommendation             | Amount | Percentage |
|----------------------------|--------|------------|
| Extremely likely           | 13     | 52.000%    |
| Likely                     | 12     | 48.000%    |
| Neither likely or unlikely | 0      | 0.000%     |
| Unlikely                   | 0      | 0.000%     |
| Extremely unlikely         | 0      | 0.000%     |
| Do not know                | 0      | 0.000%     |