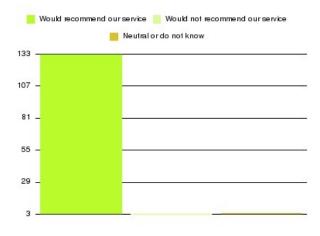

| Recommendation                  | Amount | Percentage |
|---------------------------------|--------|------------|
| Would recommend our service     | 133    | 95.000%    |
| Would not recommend our service | 3      | 2.143%     |
| Neutral or do not know          | 4      | 2.857%     |