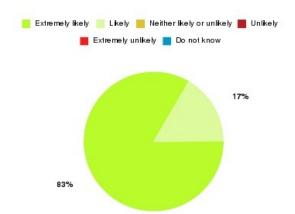

#### **Overall CHCP CIC Summary**

| Recommendation             | Amount | Percentage |
|----------------------------|--------|------------|
| Extremely likely           | 1232   | 81.806%    |
| Likely                     | 222    | 14.741%    |
| Neither likely or unlikely | 16     | 1.062%     |
| Unlikely                   | 7      | 0.465%     |
| Extremely unlikely         | 11     | 0.730%     |
| Do not know                | 18     | 1.195%     |