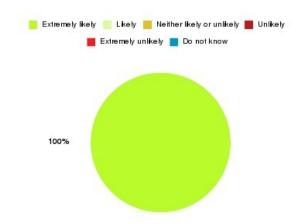

## **Beverley UTC Summary**

| Recommendation             | Amount | Percentage |
|----------------------------|--------|------------|
| Extremely likely           | 3      | 100.000%   |
| Likely                     | 0      | 0.000%     |
| Neither likely or unlikely | 0      | 0.000%     |
| Unlikely                   | 0      | 0.000%     |
| Extremely unlikely         | 0      | 0.000%     |
| Do not know                | 0      | 0.000%     |