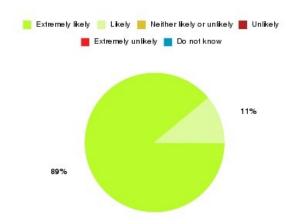

#### **Overall CHCP CIC Summary**

| Recommendation             | Amount | Percentage |
|----------------------------|--------|------------|
| Extremely likely           | 1232   | 81.806%    |
| Likely                     | 222    | 14.741%    |
| Neither likely or unlikely | 16     | 1.062%     |
| Unlikely                   | 7      | 0.465%     |
| Extremely unlikely         | 11     | 0.730%     |
| Do not know                | 18     | 1.195%     |