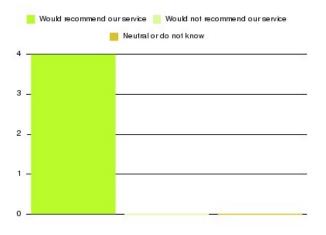

## **Anticoagulation Summary**

| Recommendation             | Amount | Percentage |
|----------------------------|--------|------------|
| Extremely likely           | 1      | 100.000%   |
| Likely                     | 0      | 0.000%     |
| Neither likely or unlikely | 0      | 0.000%     |
| Unlikely                   | 0      | 0.000%     |
| Extremely unlikely         | 0      | 0.000%     |
| Do not know                | 0      | 0.000%     |

| Recommendation                  | Amount | Percentage |
|---------------------------------|--------|------------|
| Would recommend our service     | 1      | 100.000%   |
| Would not recommend our service | 0      | 0.000%     |
| Neutral or do not know          | 0      | 0.000%     |