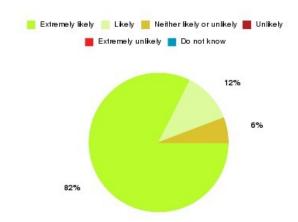

#### **Overall CHCP CIC Summary**

| Recommendation             | Amount | Percentage |
|----------------------------|--------|------------|
| Extremely likely           | 1232   | 81.806%    |
| Likely                     | 222    | 14.741%    |
| Neither likely or unlikely | 16     | 1.062%     |
| Unlikely                   | 7      | 0.465%     |
| Extremely unlikely         | 11     | 0.730%     |
| Do not know                | 18     | 1.195%     |