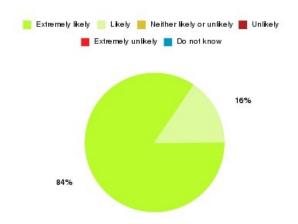

# **AQP Community Cardiology Summary**

| Recommendation             | Amount | Percentage |
|----------------------------|--------|------------|
| Extremely likely           | 20     | 90.909%    |
| Likely                     | 2      | 9.091%     |
| Neither likely or unlikely | 0      | 0.000%     |
| Unlikely                   | 0      | 0.000%     |
| Extremely unlikely         | 0      | 0.000%     |
| Do not know                | 0      | 0.000%     |