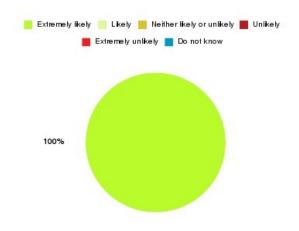

## Bladder and Bowel (Hull) Summary

| Recommendation             | Amount | Percentage |
|----------------------------|--------|------------|
| Extremely likely           | 9      | 100.000%   |
| Likely                     | 0      | 0.000%     |
| Neither likely or unlikely | 0      | 0.000%     |
| Unlikely                   | 0      | 0.000%     |
| Extremely unlikely         | 0      | 0.000%     |
| Do not know                | 0      | 0.000%     |