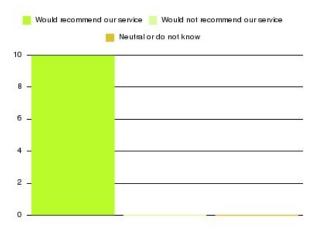

| Recommendation                  | Amount | Percentage |
|---------------------------------|--------|------------|
| Would recommend our service     | 1454   | 96.547%    |
| Would not recommend our service | 18     | 1.195%     |
| Neutral or do not know          | 34     | 2.258%     |