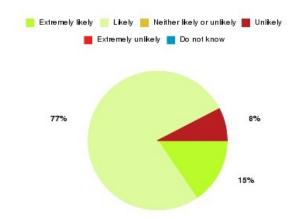

#### Prison Healthcare: Primary Care (Hull) Summary

Number of responses: 30

| Recommendation             | Amount | Percentage |
|----------------------------|--------|------------|
| Extremely likely           | 14     | 46.667%    |
| Likely                     | 13     | 43.333%    |
| Neither likely or unlikely | 1      | 3.333%     |
| Unlikely                   | 0      | 0.000%     |
| Extremely unlikely         | 2      | 6.667%     |
| Do not know                | 0      | 0.000%     |