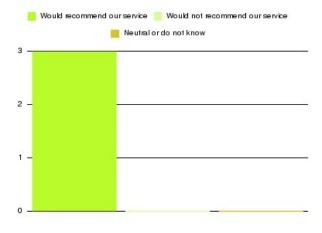

## **Beverley UTC Summary**

| Recommendation             | Amount | Percentage |
|----------------------------|--------|------------|
| Extremely likely           | 3      | 100.000%   |
| Likely                     | 0      | 0.000%     |
| Neither likely or unlikely | 0      | 0.000%     |
| Unlikely                   | 0      | 0.000%     |
| Extremely unlikely         | 0      | 0.000%     |
| Do not know                | 0      | 0.000%     |

| Recommendation                  | Amount | Percentage |
|---------------------------------|--------|------------|
| Would recommend our service     | 3      | 100.000%   |
| Would not recommend our service | 0      | 0.000%     |
| Neutral or do not know          | 0      | 0.000%     |