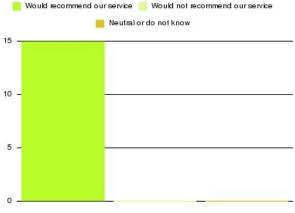

## School Nursing (11-19 years) Summary

Number of responses: 25

| Recommendation             | Amount | Percentage |
|----------------------------|--------|------------|
| Extremely likely           | 13     | 52.000%    |
| Likely                     | 12     | 48.000%    |
| Neither likely or unlikely | 0      | 0.000%     |
| Unlikely                   | 0      | 0.000%     |
| Extremely unlikely         | 0      | 0.000%     |
| Do not know                | 0      | 0.000%     |

| Recommendation                  | Amount | Percentage |
|---------------------------------|--------|------------|
| Would recommend our service     | 25     | 100.000%   |
| Would not recommend our service | 0      | 0.000%     |
| Neutral or do not know          | 0      | 0.000%     |