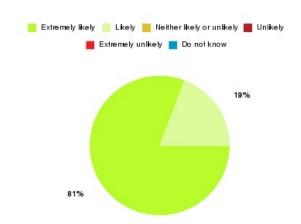

## **AQP Pain Management - Hull Summary**

| Recommendation             | Amount | Percentage |
|----------------------------|--------|------------|
| Extremely likely           | 15     | 78.947%    |
| Likely                     | 4      | 21.053%    |
| Neither likely or unlikely | 0      | 0.000%     |
| Unlikely                   | 0      | 0.000%     |
| Extremely unlikely         | 0      | 0.000%     |
| Do not know                | 0      | 0.000%     |