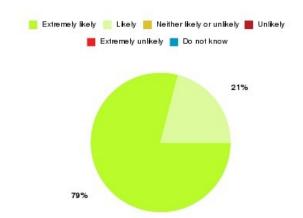

# **AQP Community Cardiology Summary**

| Recommendation             | Amount | Percentage |
|----------------------------|--------|------------|
| Extremely likely           | 20     | 90.909%    |
| Likely                     | 2      | 9.091%     |
| Neither likely or unlikely | 0      | 0.000%     |
| Unlikely                   | 0      | 0.000%     |
| Extremely unlikely         | 0      | 0.000%     |
| Do not know                | 0      | 0.000%     |