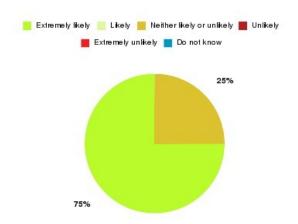

## Wound Clinic (Macmillan Wolds - Bridlington) Summary

| Recommendation             | Amount | Percentage |
|----------------------------|--------|------------|
| Extremely likely           | 3      | 75.000%    |
| Likely                     | 0      | 0.000%     |
| Neither likely or unlikely | 1      | 25.000%    |
| Unlikely                   | 0      | 0.000%     |
| Extremely unlikely         | 0      | 0.000%     |
| Do not know                | 0      | 0.000%     |