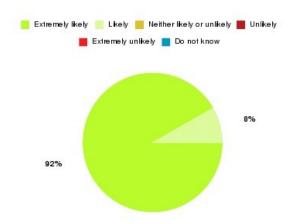

# **AQP Community Cardiology Summary**

| Recommendation             | Amount | Percentage |
|----------------------------|--------|------------|
| Extremely likely           | 20     | 90.909%    |
| Likely                     | 2      | 9.091%     |
| Neither likely or unlikely | 0      | 0.000%     |
| Unlikely                   | 0      | 0.000%     |
| Extremely unlikely         | 0      | 0.000%     |
| Do not know                | 0      | 0.000%     |

| Recommendation                  | Amount | Percentage |
|---------------------------------|--------|------------|
| Would recommend our service     | 22     | 100.000%   |
| Would not recommend our service | 0      | 0.000%     |
| Neutral or do not know          | 0      | 0.000%     |