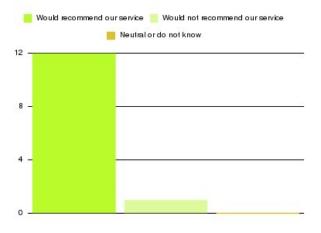

## School Nursing (11-19 years) Summary

Number of responses: 25

| Recommendation             | Amount | Percentage |
|----------------------------|--------|------------|
| Extremely likely           | 13     | 52.000%    |
| Likely                     | 12     | 48.000%    |
| Neither likely or unlikely | 0      | 0.000%     |
| Unlikely                   | 0      | 0.000%     |
| Extremely unlikely         | 0      | 0.000%     |
| Do not know                | 0      | 0.000%     |

| Recommendation                  | Amount | Percentage |
|---------------------------------|--------|------------|
| Would recommend our service     | 25     | 100.000%   |
| Would not recommend our service | 0      | 0.000%     |
| Neutral or do not know          | 0      | 0.000%     |