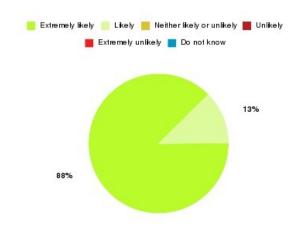

## AQP Pain Management - ER & VoY Summary

| Recommendation             | Amount | Percentage |
|----------------------------|--------|------------|
| Extremely likely           | 16     | 88.889%    |
| Likely                     | 2      | 11.111%    |
| Neither likely or unlikely | 0      | 0.000%     |
| Unlikely                   | 0      | 0.000%     |
| Extremely unlikely         | 0      | 0.000%     |
| Do not know                | 0      | 0.000%     |