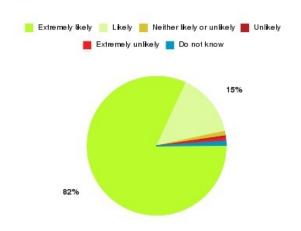

#### **Overall CHCP CIC Summary**

| Recommendation             | Amount | Percentage |
|----------------------------|--------|------------|
| Extremely likely           | 1232   | 81.806%    |
| Likely                     | 222    | 14.741%    |
| Neither likely or unlikely | 16     | 1.062%     |
| Unlikely                   | 7      | 0.465%     |
| Extremely unlikely         | 11     | 0.730%     |
| Do not know                | 18     | 1.195%     |