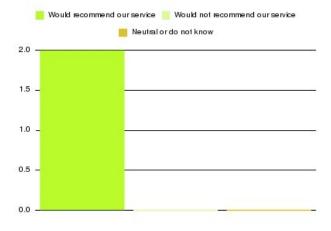

| Recommendation                  | Amount | Percentage |
|---------------------------------|--------|------------|
| Would recommend our service     | 1      | 100.000%   |
| Would not recommend our service | 0      | 0.000%     |
| Neutral or do not know          | 0      | 0.000%     |