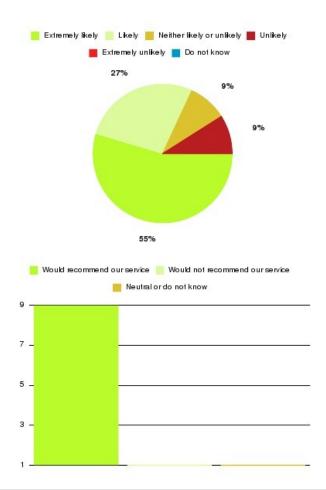

#### **Overall CHCP CIC Summary**

| Recommendation             | Amount | Percentage |
|----------------------------|--------|------------|
| Extremely likely           | 1232   | 81.806%    |
| Likely                     | 222    | 14.741%    |
| Neither likely or unlikely | 16     | 1.062%     |
| Unlikely                   | 7      | 0.465%     |
| Extremely unlikely         | 11     | 0.730%     |
| Do not know                | 18     | 1.195%     |

| Recommendation                  | Amount | Percentage |
|---------------------------------|--------|------------|
| Would recommend our service     | 1454   | 96.547%    |
| Would not recommend our service | 18     | 1.195%     |
| Neutral or do not know          | 34     | 2.258%     |