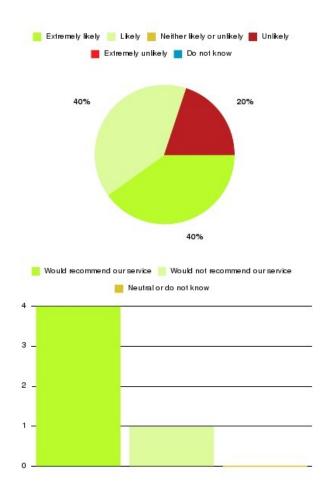

### **Goole UTC Summary**

| Recommendation             | Amount | Percentage |
|----------------------------|--------|------------|
| Extremely likely           | 4      | 30.769%    |
| Likely                     | 7      | 53.846%    |
| Neither likely or unlikely | 1      | 7.692%     |
| Unlikely                   | 0      | 0.000%     |
| Extremely unlikely         | 1      | 7.692%     |
| Do not know                | 0      | 0.000%     |

| Recommendation                  | Amount | Percentage |
|---------------------------------|--------|------------|
| Would recommend our service     | 11     | 84.615%    |
| Would not recommend our service | 1      | 7.692%     |
| Neutral or do not know          | 1      | 7.692%     |