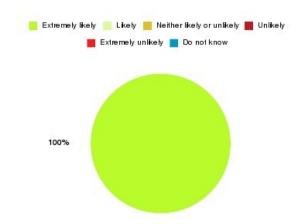

## **Anticoagulation Summary**

| Recommendation             | Amount | Percentage |
|----------------------------|--------|------------|
| Extremely likely           | 1      | 100.000%   |
| Likely                     | 0      | 0.000%     |
| Neither likely or unlikely | 0      | 0.000%     |
| Unlikely                   | 0      | 0.000%     |
| Extremely unlikely         | 0      | 0.000%     |
| Do not know                | 0      | 0.000%     |