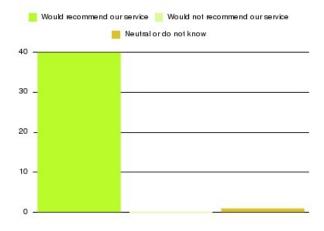

| Recommendation                  | Amount | Percentage |
|---------------------------------|--------|------------|
| Would recommend our service     | 1454   | 96.547%    |
| Would not recommend our service | 18     | 1.195%     |
| Neutral or do not know          | 34     | 2.258%     |