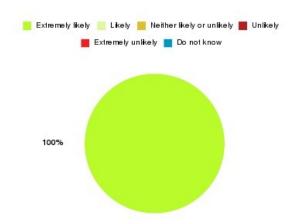

## **Anticoagulation Summary**

| Recommendation             | Amount | Percentage |
|----------------------------|--------|------------|
| Extremely likely           | 1      | 100.000%   |
| Likely                     | 0      | 0.000%     |
| Neither likely or unlikely | 0      | 0.000%     |
| Unlikely                   | 0      | 0.000%     |
| Extremely unlikely         | 0      | 0.000%     |
| Do not know                | 0      | 0.000%     |