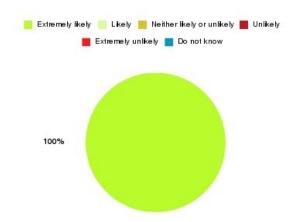

## **Anticoagulation Summary**

| Recommendation             | Amount | Percentage |
|----------------------------|--------|------------|
| Extremely likely           | 1      | 100.000%   |
| Likely                     | 0      | 0.000%     |
| Neither likely or unlikely | 0      | 0.000%     |
| Unlikely                   | 0      | 0.000%     |
| Extremely unlikely         | 0      | 0.000%     |
| Do not know                | 0      | 0.000%     |