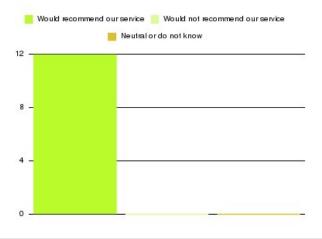

## **Community Link Worker - Wigan Summary**

| Recommendation             | Amount | Percentage |
|----------------------------|--------|------------|
| Extremely likely           | 44     | 84.615%    |
| Likely                     | 8      | 15.385%    |
| Neither likely or unlikely | 0      | 0.000%     |
| Unlikely                   | 0      | 0.000%     |
| Extremely unlikely         | 0      | 0.000%     |
| Do not know                | 0      | 0.000%     |

| Recommendation                  | Amount | Percentage |
|---------------------------------|--------|------------|
| Would recommend our service     | 52     | 100.000%   |
| Would not recommend our service | 0      | 0.000%     |
| Neutral or do not know          | 0      | 0.000%     |