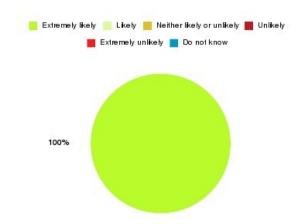

| Recommendation                  | Amount | Percentage |
|---------------------------------|--------|------------|
| Would recommend our service     | 1      | 100.000%   |
| Would not recommend our service | 0      | 0.000%     |
| Neutral or do not know          | 0      | 0.000%     |