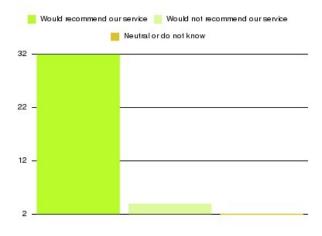

| Recommendation                  | Amount | Percentage |
|---------------------------------|--------|------------|
| Would recommend our service     | 22     | 100.000%   |
| Would not recommend our service | 0      | 0.000%     |
| Neutral or do not know          | 0      | 0.000%     |