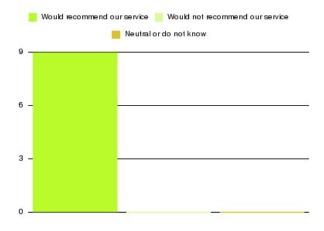

| Recommendation                  | Amount | Percentage |
|---------------------------------|--------|------------|
| Would recommend our service     | 9      | 100.000%   |
| Would not recommend our service | 0      | 0.000%     |
| Neutral or do not know          | 0      | 0.000%     |