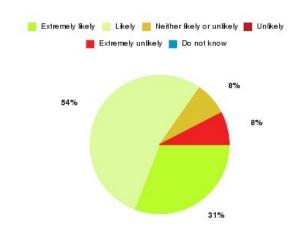

#### Prison Healthcare: DART (Humber) Summary

| Recommendation             | Amount | Percentage |
|----------------------------|--------|------------|
| Extremely likely           | 6      | 54.545%    |
| Likely                     | 3      | 27.273%    |
| Neither likely or unlikely | 1      | 9.091%     |
| Unlikely                   | 1      | 9.091%     |
| Extremely unlikely         | 0      | 0.000%     |
| Do not know                | 0      | 0.000%     |