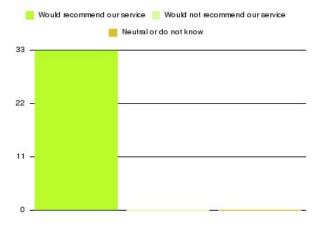

## Cardiac Rehab (Hull) Summary

| Recommendation             | Amount | Percentage |
|----------------------------|--------|------------|
| Extremely likely           | 33     | 100.000%   |
| Likely                     | 0      | 0.000%     |
| Neither likely or unlikely | 0      | 0.000%     |
| Unlikely                   | 0      | 0.000%     |
| Extremely unlikely         | 0      | 0.000%     |
| Do not know                | 0      | 0.000%     |

| Recommendation                  | Amount | Percentage |
|---------------------------------|--------|------------|
| Would recommend our service     | 33     | 100.000%   |
| Would not recommend our service | 0      | 0.000%     |
| Neutral or do not know          | 0      | 0.000%     |