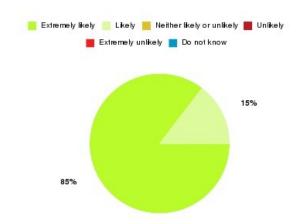

# **AQP Community Cardiology Summary**

| Recommendation             | Amount | Percentage |
|----------------------------|--------|------------|
| Extremely likely           | 20     | 90.909%    |
| Likely                     | 2      | 9.091%     |
| Neither likely or unlikely | 0      | 0.000%     |
| Unlikely                   | 0      | 0.000%     |
| Extremely unlikely         | 0      | 0.000%     |
| Do not know                | 0      | 0.000%     |