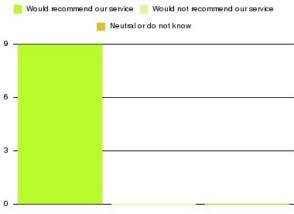

| Recommendation                  | Amount | Percentage |
|---------------------------------|--------|------------|
| Would recommend our service     | 5      | 22.727%    |
| Would not recommend our service | 0      | 0.000%     |
| Neutral or do not know          | 17     | 77.273%    |