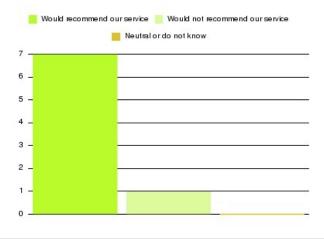

## **Community Children's Nursing Services Summary**

| Recommendation             | Amount | Percentage |
|----------------------------|--------|------------|
| Extremely likely           | 4      | 18.182%    |
| Likely                     | 1      | 4.545%     |
| Neither likely or unlikely | 0      | 0.000%     |
| Unlikely                   | 0      | 0.000%     |
| Extremely unlikely         | 0      | 0.000%     |
| Do not know                | 17     | 77.273%    |

| Recommendation                  | Amount | Percentage |
|---------------------------------|--------|------------|
| Would recommend our service     | 5      | 22.727%    |
| Would not recommend our service | 0      | 0.000%     |
| Neutral or do not know          | 17     | 77.273%    |