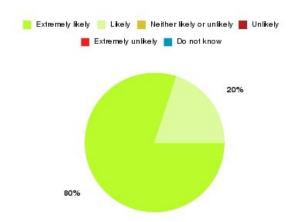

# **AQP Community Cardiology Summary**

| Recommendation             | Amount | Percentage |
|----------------------------|--------|------------|
| Extremely likely           | 20     | 90.909%    |
| Likely                     | 2      | 9.091%     |
| Neither likely or unlikely | 0      | 0.000%     |
| Unlikely                   | 0      | 0.000%     |
| Extremely unlikely         | 0      | 0.000%     |
| Do not know                | 0      | 0.000%     |