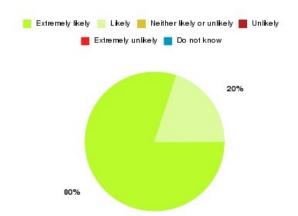

# **AQP Community Cardiology Summary**

| Recommendation             | Amount | Percentage |
|----------------------------|--------|------------|
| Extremely likely           | 20     | 90.909%    |
| Likely                     | 2      | 9.091%     |
| Neither likely or unlikely | 0      | 0.000%     |
| Unlikely                   | 0      | 0.000%     |
| Extremely unlikely         | 0      | 0.000%     |
| Do not know                | 0      | 0.000%     |

| Recommendation                  | Amount | Percentage |
|---------------------------------|--------|------------|
| Would recommend our service     | 22     | 100.000%   |
| Would not recommend our service | 0      | 0.000%     |
| Neutral or do not know          | 0      | 0.000%     |