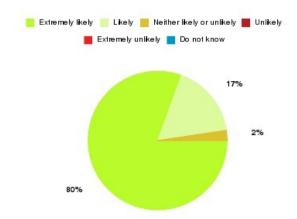

#### **Overall CHCP CIC Summary**

| Recommendation             | Amount | Percentage |
|----------------------------|--------|------------|
| Extremely likely           | 1232   | 81.806%    |
| Likely                     | 222    | 14.741%    |
| Neither likely or unlikely | 16     | 1.062%     |
| Unlikely                   | 7      | 0.465%     |
| Extremely unlikely         | 11     | 0.730%     |
| Do not know                | 18     | 1.195%     |