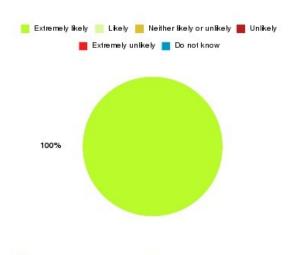

## **Anticoagulation Summary**

| Recommendation             | Amount | Percentage |
|----------------------------|--------|------------|
| Extremely likely           | 1      | 100.000%   |
| Likely                     | 0      | 0.000%     |
| Neither likely or unlikely | 0      | 0.000%     |
| Unlikely                   | 0      | 0.000%     |
| Extremely unlikely         | 0      | 0.000%     |
| Do not know                | 0      | 0.000%     |