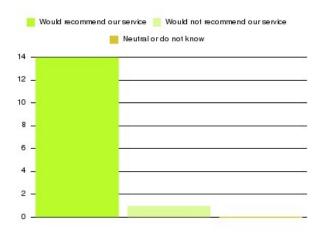

#### Prison Healthcare: Primary Care (Hull) Summary

Number of responses: 30

| Recommendation             | Amount | Percentage |
|----------------------------|--------|------------|
| Extremely likely           | 14     | 46.667%    |
| Likely                     | 13     | 43.333%    |
| Neither likely or unlikely | 1      | 3.333%     |
| Unlikely                   | 0      | 0.000%     |
| Extremely unlikely         | 2      | 6.667%     |
| Do not know                | 0      | 0.000%     |

| Recommendation                  | Amount | Percentage |
|---------------------------------|--------|------------|
| Would recommend our service     | 27     | 90.000%    |
| Would not recommend our service | 2      | 6.667%     |
| Neutral or do not know          | 1      | 3.333%     |