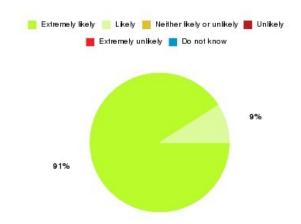

# **AQP Community Cardiology Summary**

| Recommendation             | Amount | Percentage |
|----------------------------|--------|------------|
| Extremely likely           | 20     | 90.909%    |
| Likely                     | 2      | 9.091%     |
| Neither likely or unlikely | 0      | 0.000%     |
| Unlikely                   | 0      | 0.000%     |
| Extremely unlikely         | 0      | 0.000%     |
| Do not know                | 0      | 0.000%     |