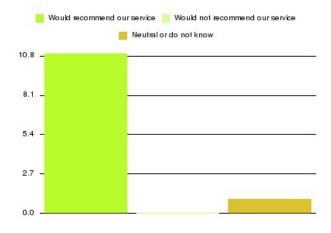

#### **Overall CHCP CIC Summary**

| Recommendation             | Amount | Percentage |
|----------------------------|--------|------------|
| Extremely likely           | 1232   | 81.806%    |
| Likely                     | 222    | 14.741%    |
| Neither likely or unlikely | 16     | 1.062%     |
| Unlikely                   | 7      | 0.465%     |
| Extremely unlikely         | 11     | 0.730%     |
| Do not know                | 18     | 1.195%     |

| Recommendation                  | Amount | Percentage |
|---------------------------------|--------|------------|
| Would recommend our service     | 1454   | 96.547%    |
| Would not recommend our service | 18     | 1.195%     |
| Neutral or do not know          | 34     | 2.258%     |