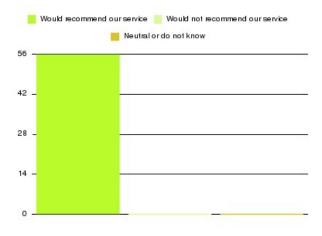

| Recommendation                  | Amount | Percentage |
|---------------------------------|--------|------------|
| Would recommend our service     | 56     | 100.000%   |
| Would not recommend our service | 0      | 0.000%     |
| Neutral or do not know          | 0      | 0.000%     |