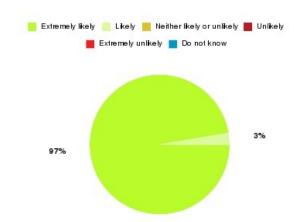

## Cardiac Rehab (East Riding) Summary

| Recommendation             | Amount | Percentage |
|----------------------------|--------|------------|
| Extremely likely           | 36     | 97.297%    |
| Likely                     | 1      | 2.703%     |
| Neither likely or unlikely | 0      | 0.000%     |
| Unlikely                   | 0      | 0.000%     |
| Extremely unlikely         | 0      | 0.000%     |
| Do not know                | 0      | 0.000%     |