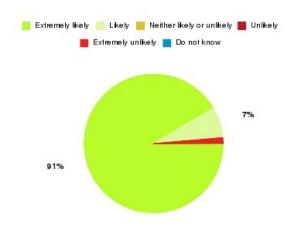

# **AQP Community Cardiology Summary**

| Recommendation             | Amount | Percentage |
|----------------------------|--------|------------|
| Extremely likely           | 20     | 90.909%    |
| Likely                     | 2      | 9.091%     |
| Neither likely or unlikely | 0      | 0.000%     |
| Unlikely                   | 0      | 0.000%     |
| Extremely unlikely         | 0      | 0.000%     |
| Do not know                | 0      | 0.000%     |