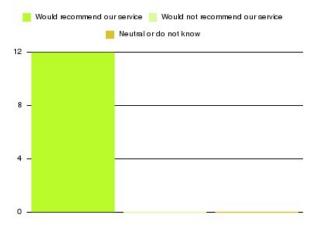

| Recommendation                  | Amount | Percentage |
|---------------------------------|--------|------------|
| Would recommend our service     | 1454   | 96.547%    |
| Would not recommend our service | 18     | 1.195%     |
| Neutral or do not know          | 34     | 2.258%     |