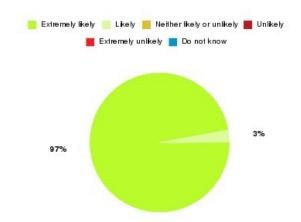

## Cardiac Rehab (Hull) Summary

| Recommendation             | Amount | Percentage |
|----------------------------|--------|------------|
| Extremely likely           | 33     | 100.000%   |
| Likely                     | 0      | 0.000%     |
| Neither likely or unlikely | 0      | 0.000%     |
| Unlikely                   | 0      | 0.000%     |
| Extremely unlikely         | 0      | 0.000%     |
| Do not know                | 0      | 0.000%     |