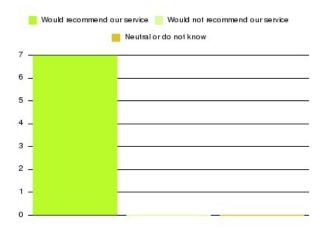

| Recommendation                  | Amount | Percentage |
|---------------------------------|--------|------------|
| Would recommend our service     | 1      | 100.000%   |
| Would not recommend our service | 0      | 0.000%     |
| Neutral or do not know          | 0      | 0.000%     |