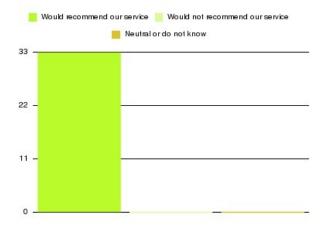

## Cardiac Rehab (Hull) Summary

| Recommendation             | Amount | Percentage |
|----------------------------|--------|------------|
| Extremely likely           | 33     | 100.000%   |
| Likely                     | 0      | 0.000%     |
| Neither likely or unlikely | 0      | 0.000%     |
| Unlikely                   | 0      | 0.000%     |
| Extremely unlikely         | 0      | 0.000%     |
| Do not know                | 0      | 0.000%     |

| Recommendation                  | Amount | Percentage |
|---------------------------------|--------|------------|
| Would recommend our service     | 33     | 100.000%   |
| Would not recommend our service | 0      | 0.000%     |
| Neutral or do not know          | 0      | 0.000%     |