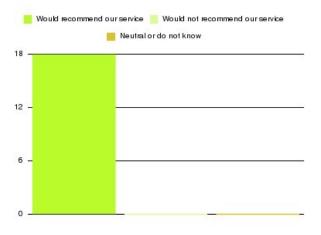

| Recommendation                  | Amount | Percentage |
|---------------------------------|--------|------------|
| Would recommend our service     | 1454   | 96.547%    |
| Would not recommend our service | 18     | 1.195%     |
| Neutral or do not know          | 34     | 2.258%     |