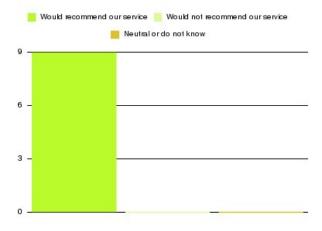

#### Prison Healthcare: Primary Care (Hull) Summary

Number of responses: 30

| Recommendation             | Amount | Percentage |
|----------------------------|--------|------------|
| Extremely likely           | 14     | 46.667%    |
| Likely                     | 13     | 43.333%    |
| Neither likely or unlikely | 1      | 3.333%     |
| Unlikely                   | 0      | 0.000%     |
| Extremely unlikely         | 2      | 6.667%     |
| Do not know                | 0      | 0.000%     |

| Recommendation                  | Amount | Percentage |
|---------------------------------|--------|------------|
| Would recommend our service     | 27     | 90.000%    |
| Would not recommend our service | 2      | 6.667%     |
| Neutral or do not know          | 1      | 3.333%     |