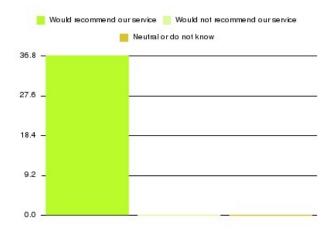

## Cardiac Rehab (East Riding) Summary

| Recommendation             | Amount | Percentage |
|----------------------------|--------|------------|
| Extremely likely           | 36     | 97.297%    |
| Likely                     | 1      | 2.703%     |
| Neither likely or unlikely | 0      | 0.000%     |
| Unlikely                   | 0      | 0.000%     |
| Extremely unlikely         | 0      | 0.000%     |
| Do not know                | 0      | 0.000%     |

| Recommendation                  | Amount | Percentage |
|---------------------------------|--------|------------|
| Would recommend our service     | 37     | 100.000%   |
| Would not recommend our service | 0      | 0.000%     |
| Neutral or do not know          | 0      | 0.000%     |