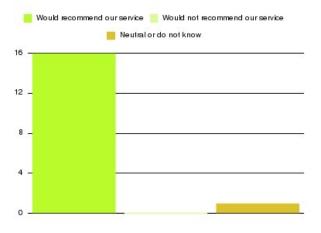

| Recommendation                  | Amount | Percentage |
|---------------------------------|--------|------------|
| Would recommend our service     | 5      | 22.727%    |
| Would not recommend our service | 0      | 0.000%     |
| Neutral or do not know          | 17     | 77.273%    |