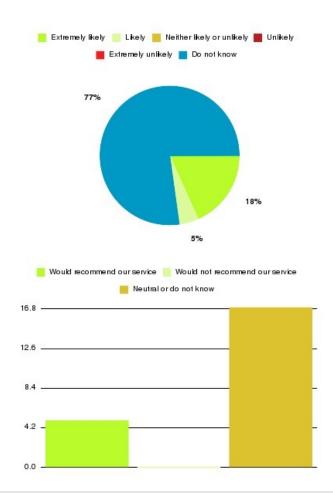

#### Prison Healthcare: Primary Care (Hull) Summary

Number of responses: 30

| Recommendation             | Amount | Percentage |
|----------------------------|--------|------------|
| Extremely likely           | 14     | 46.667%    |
| Likely                     | 13     | 43.333%    |
| Neither likely or unlikely | 1      | 3.333%     |
| Unlikely                   | 0      | 0.000%     |
| Extremely unlikely         | 2      | 6.667%     |
| Do not know                | 0      | 0.000%     |

| Recommendation                  | Amount | Percentage |
|---------------------------------|--------|------------|
| Would recommend our service     | 27     | 90.000%    |
| Would not recommend our service | 2      | 6.667%     |
| Neutral or do not know          | 1      | 3.333%     |

7.5 -

1.0 -