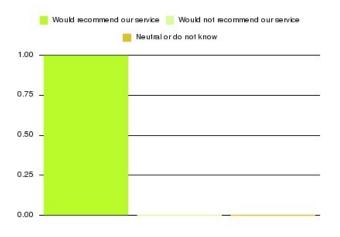

## **Anticoagulation Summary**

| Recommendation             | Amount | Percentage |
|----------------------------|--------|------------|
| Extremely likely           | 1      | 100.000%   |
| Likely                     | 0      | 0.000%     |
| Neither likely or unlikely | 0      | 0.000%     |
| Unlikely                   | 0      | 0.000%     |
| Extremely unlikely         | 0      | 0.000%     |
| Do not know                | 0      | 0.000%     |

| Recommendation                  | Amount | Percentage |
|---------------------------------|--------|------------|
| Would recommend our service     | 1      | 100.000%   |
| Would not recommend our service | 0      | 0.000%     |
| Neutral or do not know          | 0      | 0.000%     |