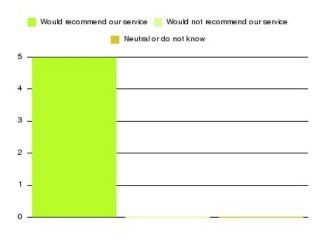

## **Anticoagulation Summary**

| Recommendation             | Amount | Percentage |
|----------------------------|--------|------------|
| Extremely likely           | 1      | 100.000%   |
| Likely                     | 0      | 0.000%     |
| Neither likely or unlikely | 0      | 0.000%     |
| Unlikely                   | 0      | 0.000%     |
| Extremely unlikely         | 0      | 0.000%     |
| Do not know                | 0      | 0.000%     |

| Recommendation                  | Amount | Percentage |
|---------------------------------|--------|------------|
| Would recommend our service     | 1      | 100.000%   |
| Would not recommend our service | 0      | 0.000%     |
| Neutral or do not know          | 0      | 0.000%     |