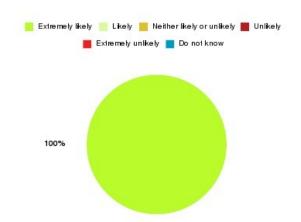

## **Anticoagulation Summary**

| Recommendation             | Amount | Percentage |
|----------------------------|--------|------------|
| Extremely likely           | 1      | 100.000%   |
| Likely                     | 0      | 0.000%     |
| Neither likely or unlikely | 0      | 0.000%     |
| Unlikely                   | 0      | 0.000%     |
| Extremely unlikely         | 0      | 0.000%     |
| Do not know                | 0      | 0.000%     |

| Recommendation                  | Amount | Percentage |
|---------------------------------|--------|------------|
| Would recommend our service     | 1      | 100.000%   |
| Would not recommend our service | 0      | 0.000%     |
| Neutral or do not know          | 0      | 0.000%     |