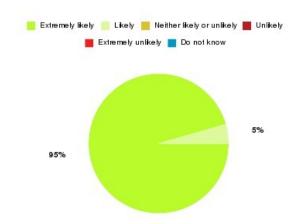

# **AQP Community Cardiology Summary**

| Recommendation             | Amount | Percentage |
|----------------------------|--------|------------|
| Extremely likely           | 20     | 90.909%    |
| Likely                     | 2      | 9.091%     |
| Neither likely or unlikely | 0      | 0.000%     |
| Unlikely                   | 0      | 0.000%     |
| Extremely unlikely         | 0      | 0.000%     |
| Do not know                | 0      | 0.000%     |