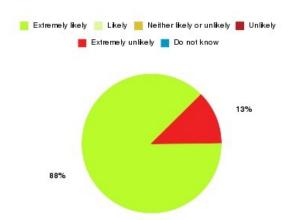

## AQP Pain Management - ER & VoY Summary

| Recommendation             | Amount | Percentage |
|----------------------------|--------|------------|
| Extremely likely           | 16     | 88.889%    |
| Likely                     | 2      | 11.111%    |
| Neither likely or unlikely | 0      | 0.000%     |
| Unlikely                   | 0      | 0.000%     |
| Extremely unlikely         | 0      | 0.000%     |
| Do not know                | 0      | 0.000%     |

| Recommendation                  | Amount | Percentage |
|---------------------------------|--------|------------|
| Would recommend our service     | 18     | 100.000%   |
| Would not recommend our service | 0      | 0.000%     |
| Neutral or do not know          | 0      | 0.000%     |