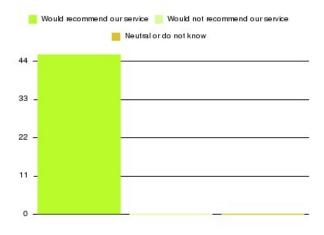

| Recommendation                  | Amount | Percentage |
|---------------------------------|--------|------------|
| Would recommend our service     | 1454   | 96.547%    |
| Would not recommend our service | 18     | 1.195%     |
| Neutral or do not know          | 34     | 2.258%     |