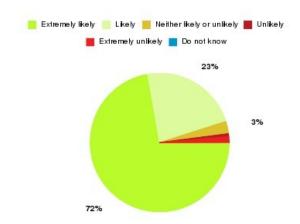

# **AQP Community Cardiology Summary**

| Recommendation             | Amount | Percentage |
|----------------------------|--------|------------|
| Extremely likely           | 20     | 90.909%    |
| Likely                     | 2      | 9.091%     |
| Neither likely or unlikely | 0      | 0.000%     |
| Unlikely                   | 0      | 0.000%     |
| Extremely unlikely         | 0      | 0.000%     |
| Do not know                | 0      | 0.000%     |