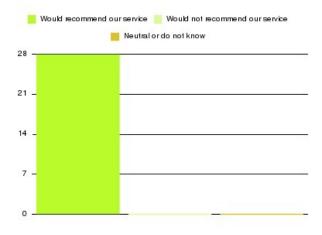

| Recommendation                  | Amount | Percentage |
|---------------------------------|--------|------------|
| Would recommend our service     | 1454   | 96.547%    |
| Would not recommend our service | 18     | 1.195%     |
| Neutral or do not know          | 34     | 2.258%     |