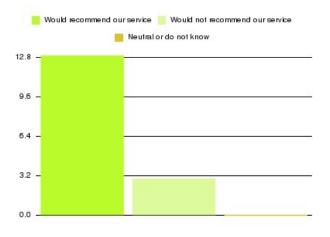

| Recommendation                  | Amount | Percentage |
|---------------------------------|--------|------------|
| Would recommend our service     | 60     | 95.238%    |
| Would not recommend our service | 2      | 3.175%     |
| Neutral or do not know          | 1      | 1.587%     |