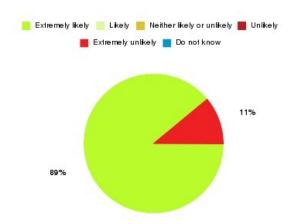

### **Beverley UTC Summary**

| Recommendation             | Amount | Percentage |
|----------------------------|--------|------------|
| Extremely likely           | 29     | 85.294%    |
| Likely                     | 1      | 2.941%     |
| Neither likely or unlikely | 0      | 0.000%     |
| Unlikely                   | 0      | 0.000%     |
| Extremely unlikely         | 4      | 11.765%    |
| Do not know                | 0      | 0.000%     |