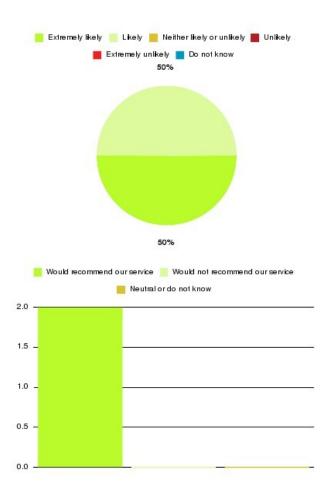

## **GP – Kingston Practice Summary**

| Recommendation             | Amount | Percentage |
|----------------------------|--------|------------|
| Extremely likely           | 1      | 50.000%    |
| Likely                     | 1      | 50.000%    |
| Neither likely or unlikely | 0      | 0.000%     |
| Unlikely                   | 0      | 0.000%     |
| Extremely unlikely         | 0      | 0.000%     |
| Do not know                | 0      | 0.000%     |

| Recommendation                  | Amount | Percentage |
|---------------------------------|--------|------------|
| Would recommend our service     | 2      | 100.000%   |
| Would not recommend our service | 0      | 0.000%     |
| Neutral or do not know          | 0      | 0.000%     |