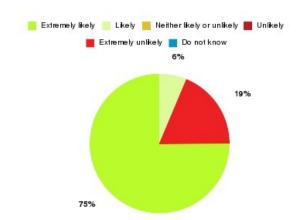

#### **Overall CHCP CIC Summary**

| Recommendation             | Amount | Percentage |
|----------------------------|--------|------------|
| Extremely likely           | 1138   | 80.709%    |
| Likely                     | 184    | 13.050%    |
| Neither likely or unlikely | 42     | 2.979%     |
| Unlikely                   | 18     | 1.277%     |
| Extremely unlikely         | 21     | 1.489%     |
| Do not know                | 7      | 0.496%     |