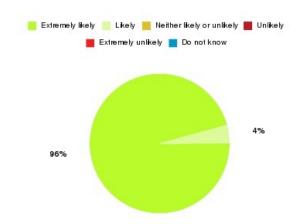

#### **Overall CHCP CIC Summary**

| Recommendation             | Amount | Percentage |
|----------------------------|--------|------------|
| Extremely likely           | 1138   | 80.709%    |
| Likely                     | 184    | 13.050%    |
| Neither likely or unlikely | 42     | 2.979%     |
| Unlikely                   | 18     | 1.277%     |
| Extremely unlikely         | 21     | 1.489%     |
| Do not know                | 7      | 0.496%     |