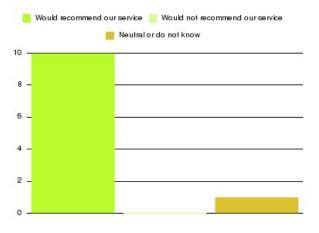

| Recommendation                  | Amount | Percentage |
|---------------------------------|--------|------------|
| Would recommend our service     | 1322   | 93.759%    |
| Would not recommend our service | 39     | 2.766%     |
| Neutral or do not know          | 49     | 3.475%     |