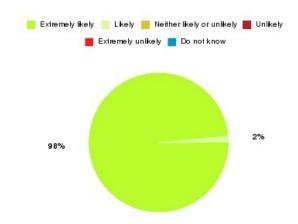

## **Healthy Routes - Wigan Summary**

| Recommendation             | Amount | Percentage |
|----------------------------|--------|------------|
| Extremely likely           | 127    | 98.450%    |
| Likely                     | 2      | 1.550%     |
| Neither likely or unlikely | 0      | 0.000%     |
| Unlikely                   | 0      | 0.000%     |
| Extremely unlikely         | 0      | 0.000%     |
| Do not know                | 0      | 0.000%     |