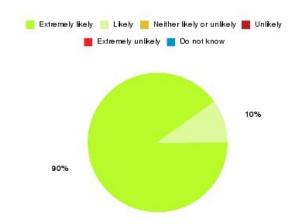

### **Beverley UTC Summary**

| Recommendation             | Amount | Percentage |
|----------------------------|--------|------------|
| Extremely likely           | 29     | 85.294%    |
| Likely                     | 1      | 2.941%     |
| Neither likely or unlikely | 0      | 0.000%     |
| Unlikely                   | 0      | 0.000%     |
| Extremely unlikely         | 4      | 11.765%    |
| Do not know                | 0      | 0.000%     |