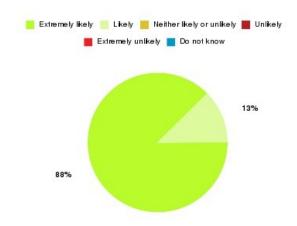

### **AQP Pain Management - Hull Summary**

| Recommendation             | Amount | Percentage |
|----------------------------|--------|------------|
| Extremely likely           | 48     | 76.190%    |
| Likely                     | 12     | 19.048%    |
| Neither likely or unlikely | 1      | 1.587%     |
| Unlikely                   | 1      | 1.587%     |
| Extremely unlikely         | 1      | 1.587%     |
| Do not know                | 0      | 0.000%     |

| Recommendation                  | Amount | Percentage |
|---------------------------------|--------|------------|
| Would recommend our service     | 60     | 95.238%    |
| Would not recommend our service | 2      | 3.175%     |
| Neutral or do not know          | 1      | 1.587%     |