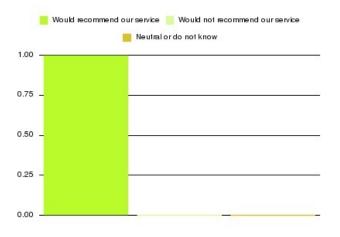

### **Carers' Information and Support Service Summary**

| Recommendation             | Amount | Percentage |
|----------------------------|--------|------------|
| Extremely likely           | 1      | 100.000%   |
| Likely                     | 0      | 0.000%     |
| Neither likely or unlikely | 0      | 0.000%     |
| Unlikely                   | 0      | 0.000%     |
| Extremely unlikely         | 0      | 0.000%     |
| Do not know                | 0      | 0.000%     |

| Recommendation                  | Amount | Percentage |
|---------------------------------|--------|------------|
| Would recommend our service     | 1      | 100.000%   |
| Would not recommend our service | 0      | 0.000%     |
| Neutral or do not know          | 0      | 0.000%     |