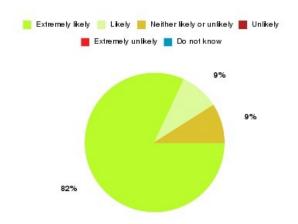

### Prison Healthcare: Primary Care (Hull) Summary

| Recommendation             | Amount | Percentage |
|----------------------------|--------|------------|
| Extremely likely           | 18     | 64.286%    |
| Likely                     | 7      | 25.000%    |
| Neither likely or unlikely | 0      | 0.000%     |
| Unlikely                   | 3      | 10.714%    |
| Extremely unlikely         | 0      | 0.000%     |
| Do not know                | 0      | 0.000%     |