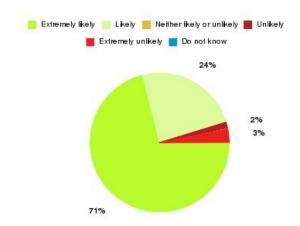

#### **Overall CHCP CIC Summary**

| Recommendation             | Amount | Percentage |
|----------------------------|--------|------------|
| Extremely likely           | 1138   | 80.709%    |
| Likely                     | 184    | 13.050%    |
| Neither likely or unlikely | 42     | 2.979%     |
| Unlikely                   | 18     | 1.277%     |
| Extremely unlikely         | 21     | 1.489%     |
| Do not know                | 7      | 0.496%     |