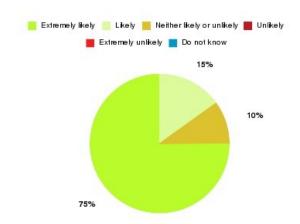

## **GP - Calvert Practice Summary**

| Recommendation             | Amount | Percentage |
|----------------------------|--------|------------|
| Extremely likely           | 12     | 41.379%    |
| Likely                     | 8      | 27.586%    |
| Neither likely or unlikely | 3      | 10.345%    |
| Unlikely                   | 2      | 6.897%     |
| Extremely unlikely         | 2      | 6.897%     |
| Do not know                | 2      | 6.897%     |