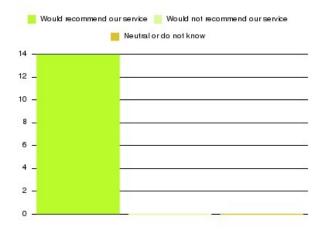

| Recommendation                  | Amount | Percentage |
|---------------------------------|--------|------------|
| Would recommend our service     | 1322   | 93.759%    |
| Would not recommend our service | 39     | 2.766%     |
| Neutral or do not know          | 49     | 3.475%     |