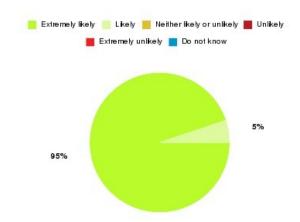

### **Beverley UTC Summary**

| Recommendation             | Amount | Percentage |
|----------------------------|--------|------------|
| Extremely likely           | 29     | 85.294%    |
| Likely                     | 1      | 2.941%     |
| Neither likely or unlikely | 0      | 0.000%     |
| Unlikely                   | 0      | 0.000%     |
| Extremely unlikely         | 4      | 11.765%    |
| Do not know                | 0      | 0.000%     |