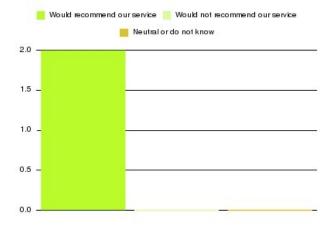

| Recommendation                  | Amount | Percentage |
|---------------------------------|--------|------------|
| Would recommend our service     | 2      | 100.000%   |
| Would not recommend our service | 0      | 0.000%     |
| Neutral or do not know          | 0      | 0.000%     |