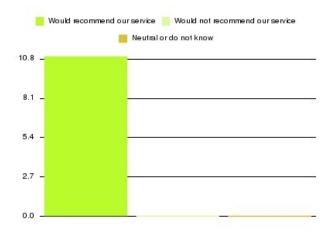

| Recommendation                  | Amount | Percentage |
|---------------------------------|--------|------------|
| Would recommend our service     | 1322   | 93.759%    |
| Would not recommend our service | 39     | 2.766%     |
| Neutral or do not know          | 49     | 3.475%     |