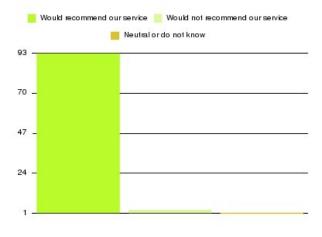

| Recommendation                  | Amount | Percentage |
|---------------------------------|--------|------------|
| Would recommend our service     | 1322   | 93.759%    |
| Would not recommend our service | 39     | 2.766%     |
| Neutral or do not know          | 49     | 3.475%     |