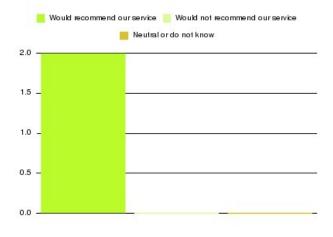

| Recommendation                  | Amount | Percentage |
|---------------------------------|--------|------------|
| Would recommend our service     | 1322   | 93.759%    |
| Would not recommend our service | 39     | 2.766%     |
| Neutral or do not know          | 49     | 3.475%     |