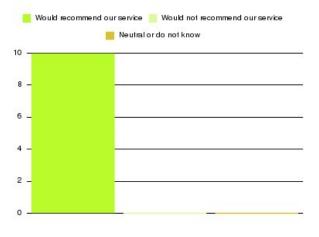

| Recommendation                  | Amount | Percentage |
|---------------------------------|--------|------------|
| Would recommend our service     | 1322   | 93.759%    |
| Would not recommend our service | 39     | 2.766%     |
| Neutral or do not know          | 49     | 3.475%     |