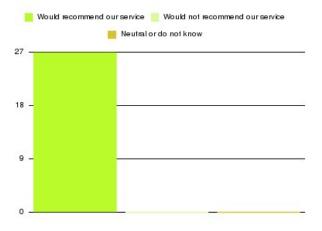

## **Dental - Withernsea PDS Summary**

| Recommendation             | Amount | Percentage |
|----------------------------|--------|------------|
| Extremely likely           | 82     | 84.536%    |
| Likely                     | 11     | 11.340%    |
| Neither likely or unlikely | 1      | 1.031%     |
| Unlikely                   | 1      | 1.031%     |
| Extremely unlikely         | 2      | 2.062%     |
| Do not know                | 0      | 0.000%     |

| Recommendation                  | Amount | Percentage |
|---------------------------------|--------|------------|
| Would recommend our service     | 93     | 95.876%    |
| Would not recommend our service | 3      | 3.093%     |
| Neutral or do not know          | 1      | 1.031%     |