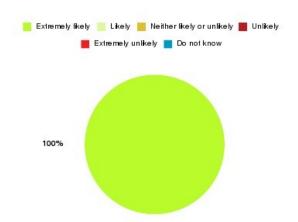

#### **Overall CHCP CIC Summary**

| Recommendation             | Amount | Percentage |
|----------------------------|--------|------------|
| Extremely likely           | 1138   | 80.709%    |
| Likely                     | 184    | 13.050%    |
| Neither likely or unlikely | 42     | 2.979%     |
| Unlikely                   | 18     | 1.277%     |
| Extremely unlikely         | 21     | 1.489%     |
| Do not know                | 7      | 0.496%     |