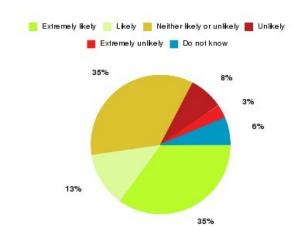

## **GP – Newington Summary**

| Recommendation             | Amount | Percentage |
|----------------------------|--------|------------|
| Extremely likely           | 22     | 34.921%    |
| Likely                     | 8      | 12.698%    |
| Neither likely or unlikely | 22     | 34.921%    |
| Unlikely                   | 5      | 7.937%     |
| Extremely unlikely         | 2      | 3.175%     |
| Do not know                | 4      | 6.349%     |