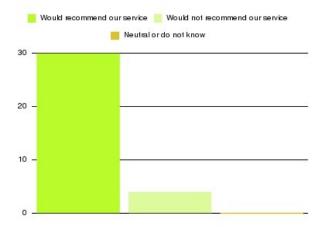

| Recommendation                  | Amount | Percentage |
|---------------------------------|--------|------------|
| Would recommend our service     | 1322   | 93.759%    |
| Would not recommend our service | 39     | 2.766%     |
| Neutral or do not know          | 49     | 3.475%     |