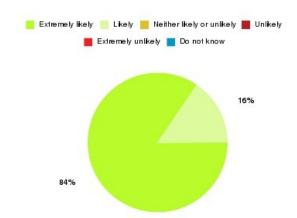

#### **Overall CHCP CIC Summary**

| Recommendation             | Amount | Percentage |
|----------------------------|--------|------------|
| Extremely likely           | 1138   | 80.709%    |
| Likely                     | 184    | 13.050%    |
| Neither likely or unlikely | 42     | 2.979%     |
| Unlikely                   | 18     | 1.277%     |
| Extremely unlikely         | 21     | 1.489%     |
| Do not know                | 7      | 0.496%     |