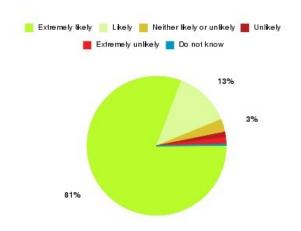

#### **Overall CHCP CIC Summary**

| Recommendation             | Amount | Percentage |
|----------------------------|--------|------------|
| Extremely likely           | 1138   | 80.709%    |
| Likely                     | 184    | 13.050%    |
| Neither likely or unlikely | 42     | 2.979%     |
| Unlikely                   | 18     | 1.277%     |
| Extremely unlikely         | 21     | 1.489%     |
| Do not know                | 7      | 0.496%     |