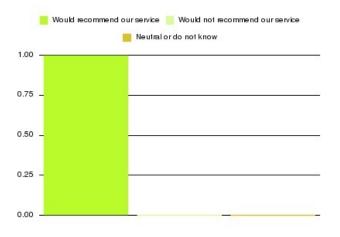

| Recommendation                  | Amount | Percentage |
|---------------------------------|--------|------------|
| Would recommend our service     | 2      | 100.000%   |
| Would not recommend our service | 0      | 0.000%     |
| Neutral or do not know          | 0      | 0.000%     |