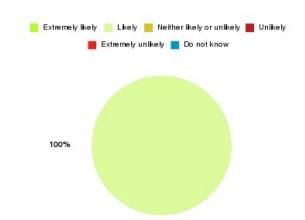

### AQP Pain Management - ER & VoY Summary

| Recommendation             | Amount | Percentage |
|----------------------------|--------|------------|
| Extremely likely           | 2      | 100.000%   |
| Likely                     | 0      | 0.000%     |
| Neither likely or unlikely | 0      | 0.000%     |
| Unlikely                   | 0      | 0.000%     |
| Extremely unlikely         | 0      | 0.000%     |
| Do not know                | 0      | 0.000%     |