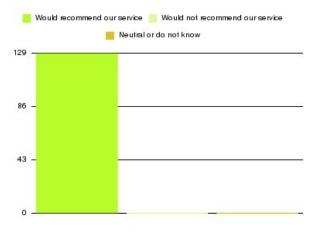

| Recommendation                  | Amount | Percentage |
|---------------------------------|--------|------------|
| Would recommend our service     | 129    | 100.000%   |
| Would not recommend our service | 0      | 0.000%     |
| Neutral or do not know          | 0      | 0.000%     |