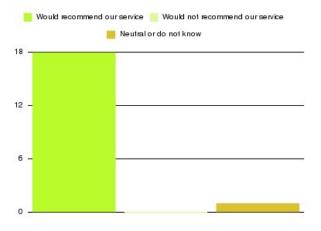

| Recommendation                  | Amount | Percentage |
|---------------------------------|--------|------------|
| Would recommend our service     | 1322   | 93.759%    |
| Would not recommend our service | 39     | 2.766%     |
| Neutral or do not know          | 49     | 3.475%     |