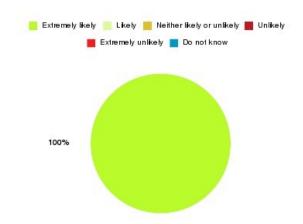

### AQP Pain Management - ER & VoY Summary

| Recommendation             | Amount | Percentage |
|----------------------------|--------|------------|
| Extremely likely           | 2      | 100.000%   |
| Likely                     | 0      | 0.000%     |
| Neither likely or unlikely | 0      | 0.000%     |
| Unlikely                   | 0      | 0.000%     |
| Extremely unlikely         | 0      | 0.000%     |
| Do not know                | 0      | 0.000%     |