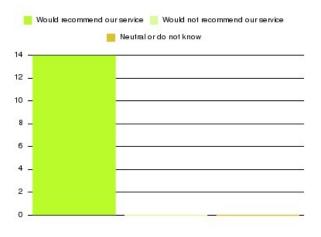

| Recommendation                  | Amount | Percentage |
|---------------------------------|--------|------------|
| Would recommend our service     | 1322   | 93.759%    |
| Would not recommend our service | 39     | 2.766%     |
| Neutral or do not know          | 49     | 3.475%     |