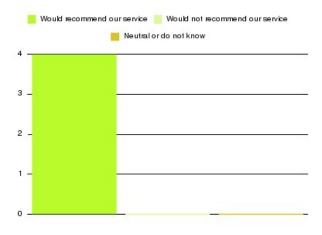

| Recommendation                  | Amount | Percentage |
|---------------------------------|--------|------------|
| Would recommend our service     | 2      | 100.000%   |
| Would not recommend our service | 0      | 0.000%     |
| Neutral or do not know          | 0      | 0.000%     |