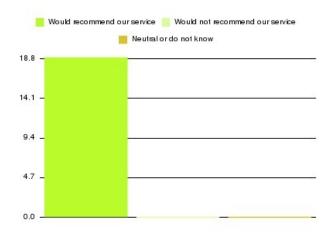

| Recommendation                  | Amount | Percentage |
|---------------------------------|--------|------------|
| Would recommend our service     | 1322   | 93.759%    |
| Would not recommend our service | 39     | 2.766%     |
| Neutral or do not know          | 49     | 3.475%     |