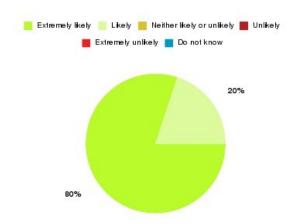

## **Hull Urgent Care Summary**

| Recommendation             | Amount | Percentage |
|----------------------------|--------|------------|
| Extremely likely           | 15     | 78.947%    |
| Likely                     | 4      | 21.053%    |
| Neither likely or unlikely | 0      | 0.000%     |
| Unlikely                   | 0      | 0.000%     |
| Extremely unlikely         | 0      | 0.000%     |
| Do not know                | 0      | 0.000%     |