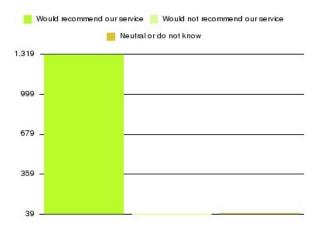

| Recommendation                  | Amount | Percentage |
|---------------------------------|--------|------------|
| Would recommend our service     | 1322   | 93.759%    |
| Would not recommend our service | 39     | 2.766%     |
| Neutral or do not know          | 49     | 3.475%     |