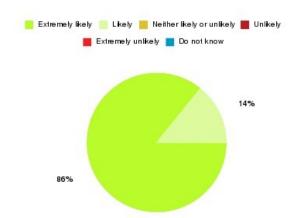

#### **Overall CHCP CIC Summary**

| Recommendation             | Amount | Percentage |
|----------------------------|--------|------------|
| Extremely likely           | 1138   | 80.709%    |
| Likely                     | 184    | 13.050%    |
| Neither likely or unlikely | 42     | 2.979%     |
| Unlikely                   | 18     | 1.277%     |
| Extremely unlikely         | 21     | 1.489%     |
| Do not know                | 7      | 0.496%     |