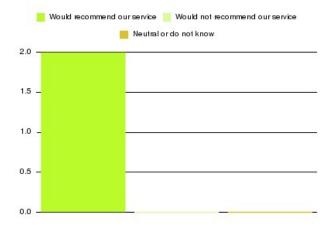

### Bladder and Bowel (East Riding) Summary

| Recommendation             | Amount | Percentage |
|----------------------------|--------|------------|
| Extremely likely           | 2      | 100.000%   |
| Likely                     | 0      | 0.000%     |
| Neither likely or unlikely | 0      | 0.000%     |
| Unlikely                   | 0      | 0.000%     |
| Extremely unlikely         | 0      | 0.000%     |
| Do not know                | 0      | 0.000%     |

| Recommendation                  | Amount | Percentage |
|---------------------------------|--------|------------|
| Would recommend our service     | 2      | 100.000%   |
| Would not recommend our service | 0      | 0.000%     |
| Neutral or do not know          | 0      | 0.000%     |