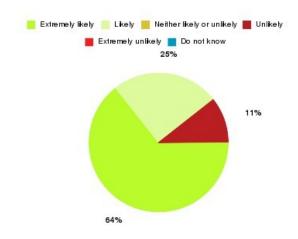

### Prison Healthcare: Primary Care (Hull) Summary

| Recommendation             | Amount | Percentage |
|----------------------------|--------|------------|
| Extremely likely           | 18     | 64.286%    |
| Likely                     | 7      | 25.000%    |
| Neither likely or unlikely | 0      | 0.000%     |
| Unlikely                   | 3      | 10.714%    |
| Extremely unlikely         | 0      | 0.000%     |
| Do not know                | 0      | 0.000%     |

| Recommendation                  | Amount | Percentage |
|---------------------------------|--------|------------|
| Would recommend our service     | 25     | 89.286%    |
| Would not recommend our service | 3      | 10.714%    |
| Neutral or do not know          | 0      | 0.000%     |