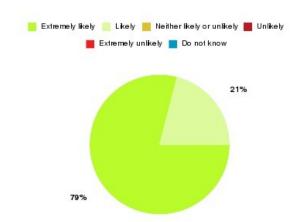

### AQP Pain Management - ER & VoY Summary

| Recommendation             | Amount | Percentage |
|----------------------------|--------|------------|
| Extremely likely           | 2      | 100.000%   |
| Likely                     | 0      | 0.000%     |
| Neither likely or unlikely | 0      | 0.000%     |
| Unlikely                   | 0      | 0.000%     |
| Extremely unlikely         | 0      | 0.000%     |
| Do not know                | 0      | 0.000%     |