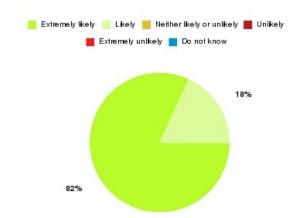

### **Beverley UTC Summary**

| Recommendation             | Amount | Percentage |
|----------------------------|--------|------------|
| Extremely likely           | 29     | 85.294%    |
| Likely                     | 1      | 2.941%     |
| Neither likely or unlikely | 0      | 0.000%     |
| Unlikely                   | 0      | 0.000%     |
| Extremely unlikely         | 4      | 11.765%    |
| Do not know                | 0      | 0.000%     |

| Recommendation                  | Amount | Percentage |
|---------------------------------|--------|------------|
| Would recommend our service     | 30     | 88.235%    |
| Would not recommend our service | 4      | 11.765%    |
| Neutral or do not know          | 0      | 0.000%     |