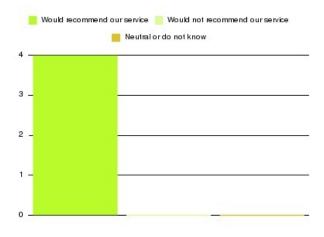

#### **Nutrition & Dietetics (East Riding) Summary**

| Recommendation             | Amount | Percentage |
|----------------------------|--------|------------|
| Extremely likely           | 4      | 100.000%   |
| Likely                     | 0      | 0.000%     |
| Neither likely or unlikely | 0      | 0.000%     |
| Unlikely                   | 0      | 0.000%     |
| Extremely unlikely         | 0      | 0.000%     |
| Do not know                | 0      | 0.000%     |

| Recommendation                  | Amount | Percentage |
|---------------------------------|--------|------------|
| Would recommend our service     | 4      | 100.000%   |
| Would not recommend our service | 0      | 0.000%     |
| Neutral or do not know          | 0      | 0.000%     |