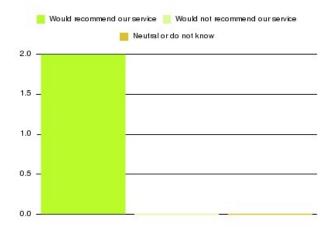

| Recommendation                  | Amount | Percentage |
|---------------------------------|--------|------------|
| Would recommend our service     | 2      | 100.000%   |
| Would not recommend our service | 0      | 0.000%     |
| Neutral or do not know          | 0      | 0.000%     |