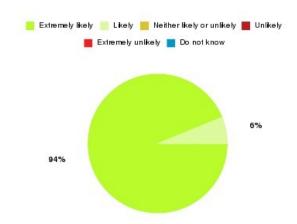

#### **Overall CHCP CIC Summary**

| Recommendation             | Amount | Percentage |
|----------------------------|--------|------------|
| Extremely likely           | 1138   | 80.709%    |
| Likely                     | 184    | 13.050%    |
| Neither likely or unlikely | 42     | 2.979%     |
| Unlikely                   | 18     | 1.277%     |
| Extremely unlikely         | 21     | 1.489%     |
| Do not know                | 7      | 0.496%     |