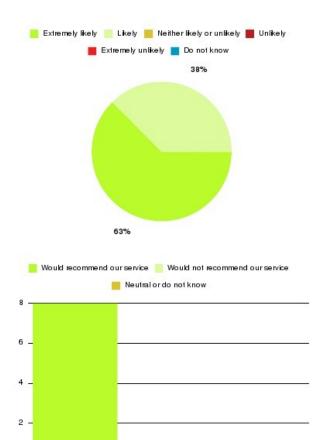

## **Diabetes Specialist Nurses (East Riding) Summary**

| Recommendation             | Amount | Percentage |
|----------------------------|--------|------------|
| Extremely likely           | 5      | 62.500%    |
| Likely                     | 3      | 37.500%    |
| Neither likely or unlikely | 0      | 0.000%     |
| Unlikely                   | 0      | 0.000%     |
| Extremely unlikely         | 0      | 0.000%     |
| Do not know                | 0      | 0.000%     |

| Recommendation                  | Amount | Percentage |
|---------------------------------|--------|------------|
| Would recommend our service     | 8      | 100.000%   |
| Would not recommend our service | 0      | 0.000%     |
| Neutral or do not know          | 0      | 0.000%     |