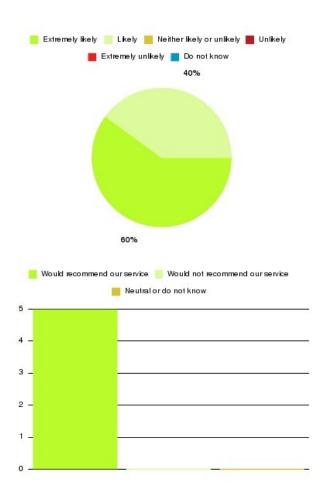

#### **Overall CHCP CIC Summary**

| Recommendation             | Amount | Percentage |
|----------------------------|--------|------------|
| Extremely likely           | 1138   | 80.709%    |
| Likely                     | 184    | 13.050%    |
| Neither likely or unlikely | 42     | 2.979%     |
| Unlikely                   | 18     | 1.277%     |
| Extremely unlikely         | 21     | 1.489%     |
| Do not know                | 7      | 0.496%     |

| Recommendation                  | Amount | Percentage |
|---------------------------------|--------|------------|
| Would recommend our service     | 1322   | 93.759%    |
| Would not recommend our service | 39     | 2.766%     |
| Neutral or do not know          | 49     | 3.475%     |