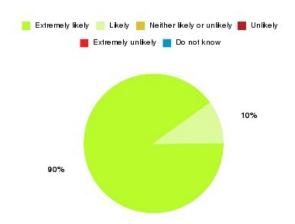

### **Beverley UTC Summary**

| Recommendation             | Amount | Percentage |
|----------------------------|--------|------------|
| Extremely likely           | 29     | 85.294%    |
| Likely                     | 1      | 2.941%     |
| Neither likely or unlikely | 0      | 0.000%     |
| Unlikely                   | 0      | 0.000%     |
| Extremely unlikely         | 4      | 11.765%    |
| Do not know                | 0      | 0.000%     |