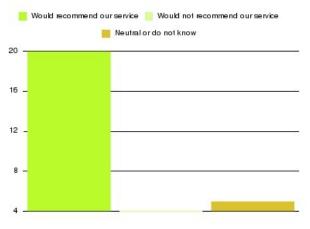

| Recommendation                  | Amount | Percentage |
|---------------------------------|--------|------------|
| Would recommend our service     | 1322   | 93.759%    |
| Would not recommend our service | 39     | 2.766%     |
| Neutral or do not know          | 49     | 3.475%     |