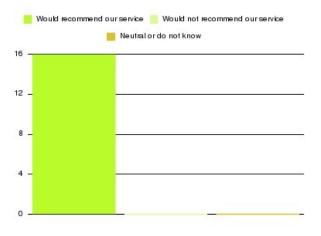

| Recommendation                  | Amount | Percentage |
|---------------------------------|--------|------------|
| Would recommend our service     | 1322   | 93.759%    |
| Would not recommend our service | 39     | 2.766%     |
| Neutral or do not know          | 49     | 3.475%     |