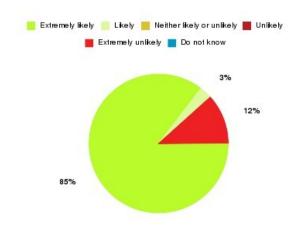

### **Beverley UTC Summary**

| Recommendation             | Amount | Percentage |
|----------------------------|--------|------------|
| Extremely likely           | 29     | 85.294%    |
| Likely                     | 1      | 2.941%     |
| Neither likely or unlikely | 0      | 0.000%     |
| Unlikely                   | 0      | 0.000%     |
| Extremely unlikely         | 4      | 11.765%    |
| Do not know                | 0      | 0.000%     |