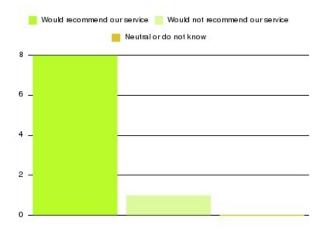

| Recommendation                  | Amount | Percentage |
|---------------------------------|--------|------------|
| Would recommend our service     | 60     | 95.238%    |
| Would not recommend our service | 2      | 3.175%     |
| Neutral or do not know          | 1      | 1.587%     |