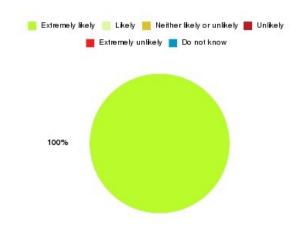

### AQP Pain Management - ER & VoY Summary

| Recommendation             | Amount | Percentage |
|----------------------------|--------|------------|
| Extremely likely           | 2      | 100.000%   |
| Likely                     | 0      | 0.000%     |
| Neither likely or unlikely | 0      | 0.000%     |
| Unlikely                   | 0      | 0.000%     |
| Extremely unlikely         | 0      | 0.000%     |
| Do not know                | 0      | 0.000%     |