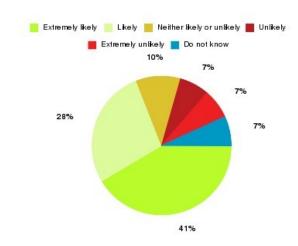

## **GP - Calvert Practice Summary**

| Recommendation             | Amount | Percentage |
|----------------------------|--------|------------|
| Extremely likely           | 12     | 41.379%    |
| Likely                     | 8      | 27.586%    |
| Neither likely or unlikely | 3      | 10.345%    |
| Unlikely                   | 2      | 6.897%     |
| Extremely unlikely         | 2      | 6.897%     |
| Do not know                | 2      | 6.897%     |