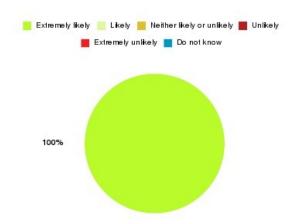

### Bladder and Bowel (East Riding) Summary

| Recommendation             | Amount | Percentage |
|----------------------------|--------|------------|
| Extremely likely           | 2      | 100.000%   |
| Likely                     | 0      | 0.000%     |
| Neither likely or unlikely | 0      | 0.000%     |
| Unlikely                   | 0      | 0.000%     |
| Extremely unlikely         | 0      | 0.000%     |
| Do not know                | 0      | 0.000%     |

| Recommendation                  | Amount | Percentage |
|---------------------------------|--------|------------|
| Would recommend our service     | 2      | 100.000%   |
| Would not recommend our service | 0      | 0.000%     |
| Neutral or do not know          | 0      | 0.000%     |