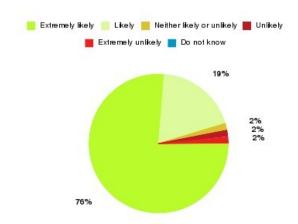

### **AQP Pain Management - Hull Summary**

| Recommendation             | Amount | Percentage |
|----------------------------|--------|------------|
| Extremely likely           | 48     | 76.190%    |
| Likely                     | 12     | 19.048%    |
| Neither likely or unlikely | 1      | 1.587%     |
| Unlikely                   | 1      | 1.587%     |
| Extremely unlikely         | 1      | 1.587%     |
| Do not know                | 0      | 0.000%     |