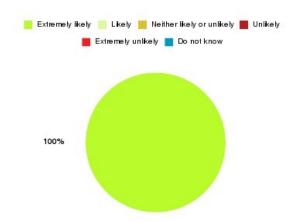

### AQP Pain Management - ER & VoY Summary

| Recommendation             | Amount | Percentage |
|----------------------------|--------|------------|
| Extremely likely           | 2      | 100.000%   |
| Likely                     | 0      | 0.000%     |
| Neither likely or unlikely | 0      | 0.000%     |
| Unlikely                   | 0      | 0.000%     |
| Extremely unlikely         | 0      | 0.000%     |
| Do not know                | 0      | 0.000%     |