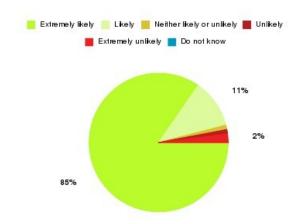

#### **Overall CHCP CIC Summary**

| Recommendation             | Amount | Percentage |
|----------------------------|--------|------------|
| Extremely likely           | 1138   | 80.709%    |
| Likely                     | 184    | 13.050%    |
| Neither likely or unlikely | 42     | 2.979%     |
| Unlikely                   | 18     | 1.277%     |
| Extremely unlikely         | 21     | 1.489%     |
| Do not know                | 7      | 0.496%     |