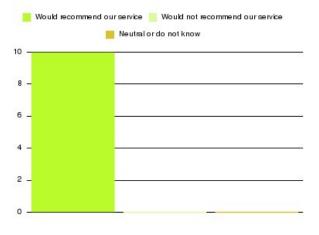

| Recommendation                  | Amount | Percentage |
|---------------------------------|--------|------------|
| Would recommend our service     | 1322   | 93.759%    |
| Would not recommend our service | 39     | 2.766%     |
| Neutral or do not know          | 49     | 3.475%     |