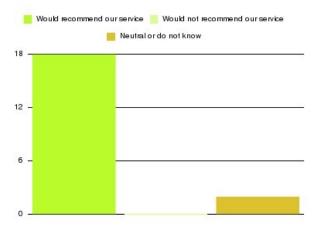

| Recommendation                  | Amount | Percentage |
|---------------------------------|--------|------------|
| Would recommend our service     | 1322   | 93.759%    |
| Would not recommend our service | 39     | 2.766%     |
| Neutral or do not know          | 49     | 3.475%     |