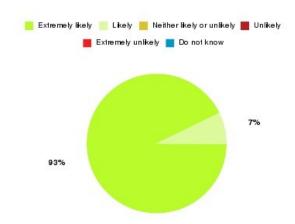

#### **Overall CHCP CIC Summary**

| Recommendation             | Amount | Percentage |
|----------------------------|--------|------------|
| Extremely likely           | 1138   | 80.709%    |
| Likely                     | 184    | 13.050%    |
| Neither likely or unlikely | 42     | 2.979%     |
| Unlikely                   | 18     | 1.277%     |
| Extremely unlikely         | 21     | 1.489%     |
| Do not know                | 7      | 0.496%     |