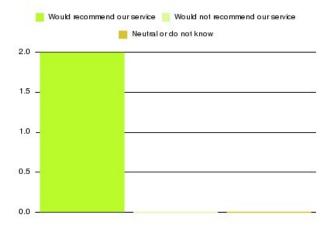

#### **Intermediate Care Summary**

| Recommendation             | Amount | Percentage |
|----------------------------|--------|------------|
| Extremely likely           | 4      | 100.000%   |
| Likely                     | 0      | 0.000%     |
| Neither likely or unlikely | 0      | 0.000%     |
| Unlikely                   | 0      | 0.000%     |
| Extremely unlikely         | 0      | 0.000%     |
| Do not know                | 0      | 0.000%     |

| Recommendation                  | Amount | Percentage |
|---------------------------------|--------|------------|
| Would recommend our service     | 4      | 100.000%   |
| Would not recommend our service | 0      | 0.000%     |
| Neutral or do not know          | 0      | 0.000%     |