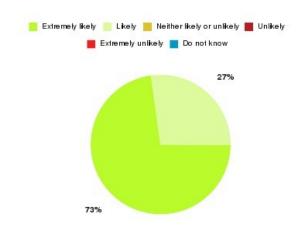

## **GP – Kingston Practice Summary**

| Recommendation             | Amount | Percentage |
|----------------------------|--------|------------|
| Extremely likely           | 1      | 50.000%    |
| Likely                     | 1      | 50.000%    |
| Neither likely or unlikely | 0      | 0.000%     |
| Unlikely                   | 0      | 0.000%     |
| Extremely unlikely         | 0      | 0.000%     |
| Do not know                | 0      | 0.000%     |