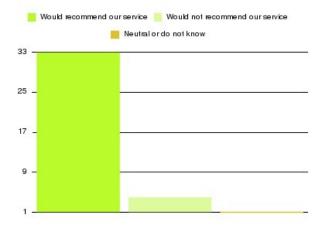

| Recommendation                  | Amount | Percentage |
|---------------------------------|--------|------------|
| Would recommend our service     | 1322   | 93.759%    |
| Would not recommend our service | 39     | 2.766%     |
| Neutral or do not know          | 49     | 3.475%     |