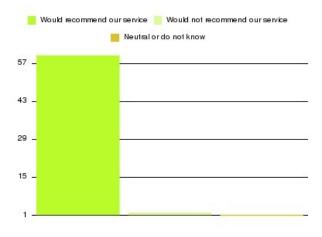

| Recommendation                  | Amount | Percentage |
|---------------------------------|--------|------------|
| Would recommend our service     | 60     | 95.238%    |
| Would not recommend our service | 2      | 3.175%     |
| Neutral or do not know          | 1      | 1.587%     |