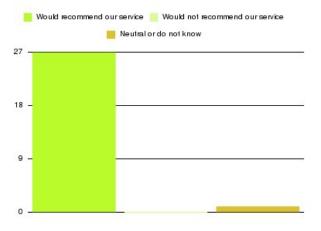

| Recommendation                  | Amount | Percentage |
|---------------------------------|--------|------------|
| Would recommend our service     | 77     | 100.000%   |
| Would not recommend our service | 0      | 0.000%     |
| Neutral or do not know          | 0      | 0.000%     |