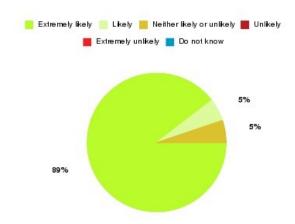

#### **Overall CHCP CIC Summary**

| Recommendation             | Amount | Percentage |
|----------------------------|--------|------------|
| Extremely likely           | 1138   | 80.709%    |
| Likely                     | 184    | 13.050%    |
| Neither likely or unlikely | 42     | 2.979%     |
| Unlikely                   | 18     | 1.277%     |
| Extremely unlikely         | 21     | 1.489%     |
| Do not know                | 7      | 0.496%     |