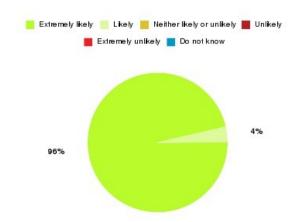

### Prison Healthcare: Primary Care (Hull) Summary

| Recommendation             | Amount | Percentage |
|----------------------------|--------|------------|
| Extremely likely           | 18     | 64.286%    |
| Likely                     | 7      | 25.000%    |
| Neither likely or unlikely | 0      | 0.000%     |
| Unlikely                   | 3      | 10.714%    |
| Extremely unlikely         | 0      | 0.000%     |
| Do not know                | 0      | 0.000%     |