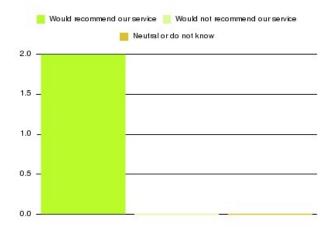

### Bladder and Bowel (East Riding) Summary

| Recommendation             | Amount | Percentage |
|----------------------------|--------|------------|
| Extremely likely           | 2      | 100.000%   |
| Likely                     | 0      | 0.000%     |
| Neither likely or unlikely | 0      | 0.000%     |
| Unlikely                   | 0      | 0.000%     |
| Extremely unlikely         | 0      | 0.000%     |
| Do not know                | 0      | 0.000%     |

| Recommendation                  | Amount | Percentage |
|---------------------------------|--------|------------|
| Would recommend our service     | 2      | 100.000%   |
| Would not recommend our service | 0      | 0.000%     |
| Neutral or do not know          | 0      | 0.000%     |