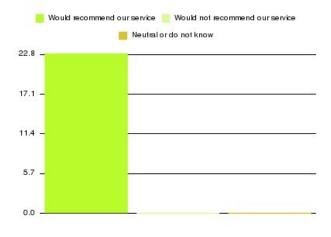

#### **Overall CHCP CIC Summary**

| Recommendation             | Amount | Percentage |
|----------------------------|--------|------------|
| Extremely likely           | 1138   | 80.709%    |
| Likely                     | 184    | 13.050%    |
| Neither likely or unlikely | 42     | 2.979%     |
| Unlikely                   | 18     | 1.277%     |
| Extremely unlikely         | 21     | 1.489%     |
| Do not know                | 7      | 0.496%     |

| Recommendation                  | Amount | Percentage |
|---------------------------------|--------|------------|
| Would recommend our service     | 1322   | 93.759%    |
| Would not recommend our service | 39     | 2.766%     |
| Neutral or do not know          | 49     | 3.475%     |