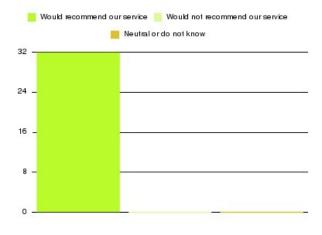

| Recommendation                  | Amount | Percentage |
|---------------------------------|--------|------------|
| Would recommend our service     | 1322   | 93.759%    |
| Would not recommend our service | 39     | 2.766%     |
| Neutral or do not know          | 49     | 3.475%     |