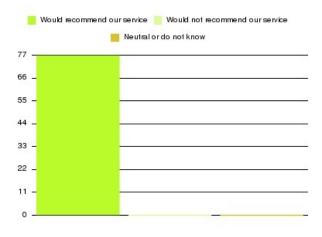

| Recommendation                  | Amount | Percentage |
|---------------------------------|--------|------------|
| Would recommend our service     | 1322   | 93.759%    |
| Would not recommend our service | 39     | 2.766%     |
| Neutral or do not know          | 49     | 3.475%     |