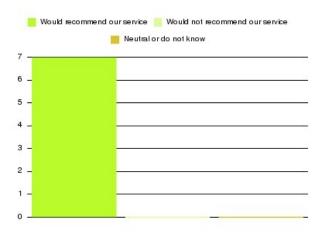

### Bladder and Bowel (Hull) Summary

| Recommendation             | Amount | Percentage |
|----------------------------|--------|------------|
| Extremely likely           | 7      | 100.000%   |
| Likely                     | 0      | 0.000%     |
| Neither likely or unlikely | 0      | 0.000%     |
| Unlikely                   | 0      | 0.000%     |
| Extremely unlikely         | 0      | 0.000%     |
| Do not know                | 0      | 0.000%     |

| Recommendation                  | Amount | Percentage |
|---------------------------------|--------|------------|
| Would recommend our service     | 7      | 100.000%   |
| Would not recommend our service | 0      | 0.000%     |
| Neutral or do not know          | 0      | 0.000%     |