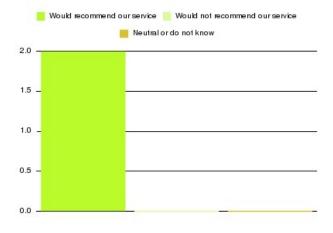

| Recommendation                  | Amount | Percentage |
|---------------------------------|--------|------------|
| Would recommend our service     | 2      | 100.000%   |
| Would not recommend our service | 0      | 0.000%     |
| Neutral or do not know          | 0      | 0.000%     |