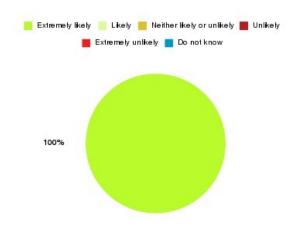

### AQP Pain Management - ER & VoY Summary

| Recommendation             | Amount | Percentage |
|----------------------------|--------|------------|
| Extremely likely           | 2      | 100.000%   |
| Likely                     | 0      | 0.000%     |
| Neither likely or unlikely | 0      | 0.000%     |
| Unlikely                   | 0      | 0.000%     |
| Extremely unlikely         | 0      | 0.000%     |
| Do not know                | 0      | 0.000%     |