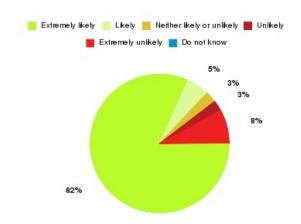

#### **Overall CHCP CIC Summary**

| Recommendation             | Amount | Percentage |
|----------------------------|--------|------------|
| Extremely likely           | 1138   | 80.709%    |
| Likely                     | 184    | 13.050%    |
| Neither likely or unlikely | 42     | 2.979%     |
| Unlikely                   | 18     | 1.277%     |
| Extremely unlikely         | 21     | 1.489%     |
| Do not know                | 7      | 0.496%     |