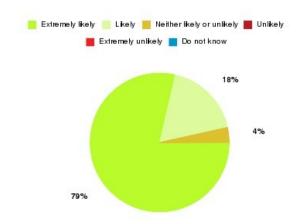

### **Community Link Worker - Wigan Summary**

| Recommendation             | Amount | Percentage |
|----------------------------|--------|------------|
| Extremely likely           | 65     | 84.416%    |
| Likely                     | 12     | 15.584%    |
| Neither likely or unlikely | 0      | 0.000%     |
| Unlikely                   | 0      | 0.000%     |
| Extremely unlikely         | 0      | 0.000%     |
| Do not know                | 0      | 0.000%     |