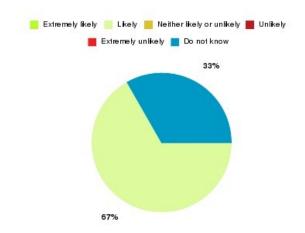

### Prison Healthcare: Mental Health (Humber) Summary

| Recommendation             | Amount | Percentage |
|----------------------------|--------|------------|
| Extremely likely           | 0      | 0.000%     |
| Likely                     | 2      | 66.667%    |
| Neither likely or unlikely | 0      | 0.000%     |
| Unlikely                   | 0      | 0.000%     |
| Extremely unlikely         | 0      | 0.000%     |
| Do not know                | 1      | 33.333%    |

| Recommendation                  | Amount | Percentage |
|---------------------------------|--------|------------|
| Would recommend our service     | 2      | 66.667%    |
| Would not recommend our service | 0      | 0.000%     |
| Neutral or do not know          | 1      | 33.333%    |