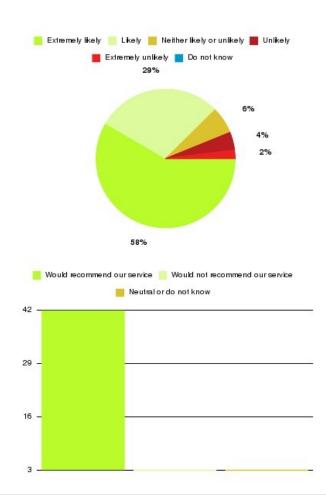

### **Overall CHCP CIC Summary**

| Recommendation             | Amount | Percentage |
|----------------------------|--------|------------|
| Extremely likely           | 1037   | 82.432%    |
| Likely                     | 148    | 11.765%    |
| Neither likely or unlikely | 23     | 1.828%     |
| Unlikely                   | 13     | 1.033%     |
| Extremely unlikely         | 27     | 2.146%     |
| Do not know                | 10     | 0.795%     |

| Recommendation                  | Amount | Percentage |
|---------------------------------|--------|------------|
| Would recommend our service     | 1185   | 94.197%    |
| Would not recommend our service | 40     | 3.180%     |
| Neutral or do not know          | 33     | 2.623%     |