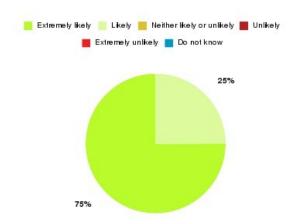

### **Overall CHCP CIC Summary**

| Recommendation             | Amount | Percentage |
|----------------------------|--------|------------|
| Extremely likely           | 1037   | 82.432%    |
| Likely                     | 148    | 11.765%    |
| Neither likely or unlikely | 23     | 1.828%     |
| Unlikely                   | 13     | 1.033%     |
| Extremely unlikely         | 27     | 2.146%     |
| Do not know                | 10     | 0.795%     |