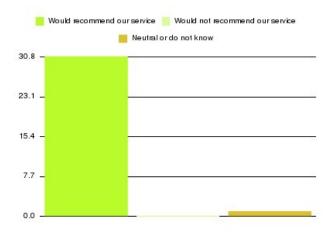

| Recommendation                  | Amount | Percentage |
|---------------------------------|--------|------------|
| Would recommend our service     | 1185   | 94.197%    |
| Would not recommend our service | 40     | 3.180%     |
| Neutral or do not know          | 33     | 2.623%     |