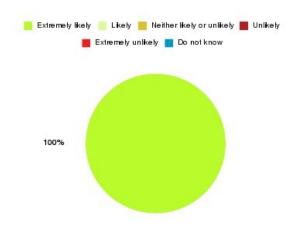

### **Anticoagulation Summary**

| Recommendation             | Amount | Percentage |
|----------------------------|--------|------------|
| Extremely likely           | 1      | 100.000%   |
| Likely                     | 0      | 0.000%     |
| Neither likely or unlikely | 0      | 0.000%     |
| Unlikely                   | 0      | 0.000%     |
| Extremely unlikely         | 0      | 0.000%     |
| Do not know                | 0      | 0.000%     |