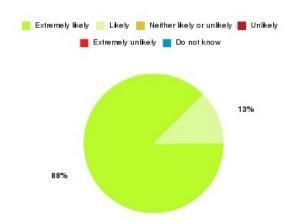

### **Overall CHCP CIC Summary**

| Recommendation             | Amount | Percentage |
|----------------------------|--------|------------|
| Extremely likely           | 1037   | 82.432%    |
| Likely                     | 148    | 11.765%    |
| Neither likely or unlikely | 23     | 1.828%     |
| Unlikely                   | 13     | 1.033%     |
| Extremely unlikely         | 27     | 2.146%     |
| Do not know                | 10     | 0.795%     |

| Recommendation                  | Amount | Percentage |
|---------------------------------|--------|------------|
| Would recommend our service     | 1185   | 94.197%    |
| Would not recommend our service | 40     | 3.180%     |
| Neutral or do not know          | 33     | 2.623%     |