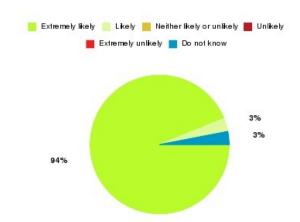

### **Overall CHCP CIC Summary**

| Recommendation             | Amount | Percentage |
|----------------------------|--------|------------|
| Extremely likely           | 1037   | 82.432%    |
| Likely                     | 148    | 11.765%    |
| Neither likely or unlikely | 23     | 1.828%     |
| Unlikely                   | 13     | 1.033%     |
| Extremely unlikely         | 27     | 2.146%     |
| Do not know                | 10     | 0.795%     |