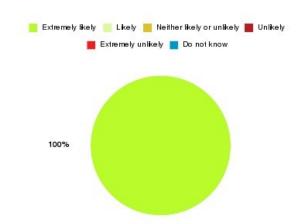

### **Anticoagulation Summary**

| Recommendation             | Amount | Percentage |
|----------------------------|--------|------------|
| Extremely likely           | 1      | 100.000%   |
| Likely                     | 0      | 0.000%     |
| Neither likely or unlikely | 0      | 0.000%     |
| Unlikely                   | 0      | 0.000%     |
| Extremely unlikely         | 0      | 0.000%     |
| Do not know                | 0      | 0.000%     |