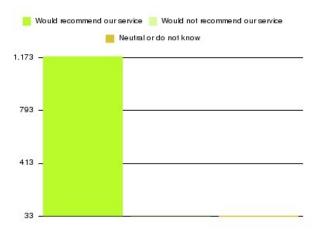

| Recommendation                  | Amount | Percentage |
|---------------------------------|--------|------------|
| Would recommend our service     | 1185   | 94.197%    |
| Would not recommend our service | 40     | 3.180%     |
| Neutral or do not know          | 33     | 2.623%     |