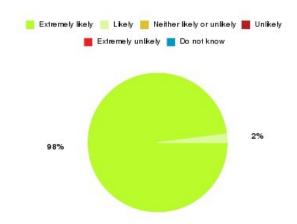

### Cardiac Rehab (East Riding) Summary

| Recommendation             | Amount | Percentage |
|----------------------------|--------|------------|
| Extremely likely           | 16     | 88.889%    |
| Likely                     | 2      | 11.111%    |
| Neither likely or unlikely | 0      | 0.000%     |
| Unlikely                   | 0      | 0.000%     |
| Extremely unlikely         | 0      | 0.000%     |
| Do not know                | 0      | 0.000%     |