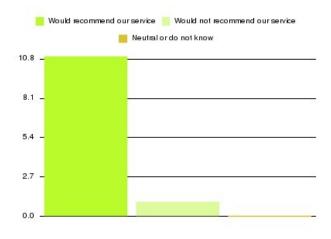

| Recommendation                  | Amount | Percentage |
|---------------------------------|--------|------------|
| Would recommend our service     | 1185   | 94.197%    |
| Would not recommend our service | 40     | 3.180%     |
| Neutral or do not know          | 33     | 2.623%     |