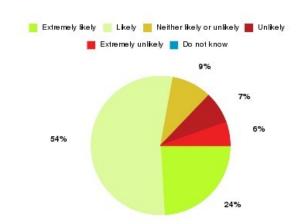

### **Overall CHCP CIC Summary**

| Recommendation             | Amount | Percentage |
|----------------------------|--------|------------|
| Extremely likely           | 1037   | 82.432%    |
| Likely                     | 148    | 11.765%    |
| Neither likely or unlikely | 23     | 1.828%     |
| Unlikely                   | 13     | 1.033%     |
| Extremely unlikely         | 27     | 2.146%     |
| Do not know                | 10     | 0.795%     |