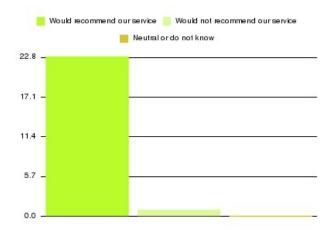

| Recommendation                  | Amount | Percentage |
|---------------------------------|--------|------------|
| Would recommend our service     | 1185   | 94.197%    |
| Would not recommend our service | 40     | 3.180%     |
| Neutral or do not know          | 33     | 2.623%     |