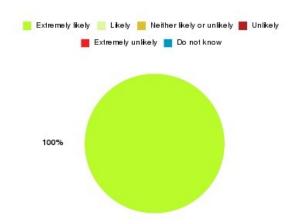

### AQP Pain Management - ER & VoY Summary

| Recommendation             | Amount | Percentage |
|----------------------------|--------|------------|
| Extremely likely           | 3      | 100.000%   |
| Likely                     | 0      | 0.000%     |
| Neither likely or unlikely | 0      | 0.000%     |
| Unlikely                   | 0      | 0.000%     |
| Extremely unlikely         | 0      | 0.000%     |
| Do not know                | 0      | 0.000%     |