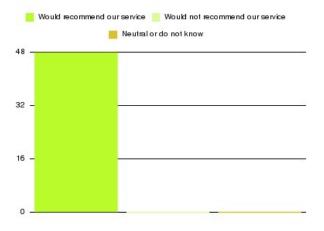

| Recommendation                  | Amount | Percentage |
|---------------------------------|--------|------------|
| Would recommend our service     | 1185   | 94.197%    |
| Would not recommend our service | 40     | 3.180%     |
| Neutral or do not know          | 33     | 2.623%     |