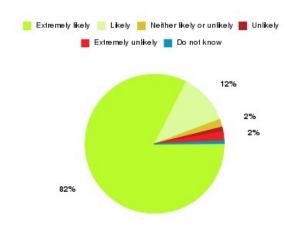

### **Overall CHCP CIC Summary**

| Recommendation             | Amount | Percentage |
|----------------------------|--------|------------|
| Extremely likely           | 1037   | 82.432%    |
| Likely                     | 148    | 11.765%    |
| Neither likely or unlikely | 23     | 1.828%     |
| Unlikely                   | 13     | 1.033%     |
| Extremely unlikely         | 27     | 2.146%     |
| Do not know                | 10     | 0.795%     |