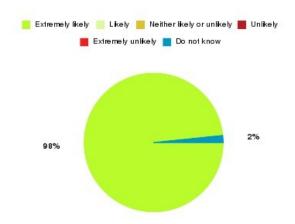

# **Healthy Routes - Wigan Summary**

| Recommendation             | Amount | Percentage |
|----------------------------|--------|------------|
| Extremely likely           | 57     | 98.276%    |
| Likely                     | 0      | 0.000%     |
| Neither likely or unlikely | 0      | 0.000%     |
| Unlikely                   | 0      | 0.000%     |
| Extremely unlikely         | 0      | 0.000%     |
| Do not know                | 1      | 1.724%     |