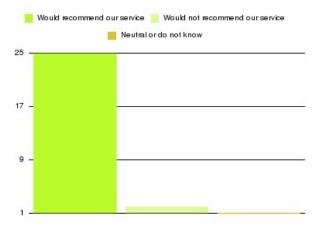

| Recommendation                  | Amount | Percentage |
|---------------------------------|--------|------------|
| Would recommend our service     | 42     | 77.778%    |
| Would not recommend our service | 7      | 12.963%    |
| Neutral or do not know          | 5      | 9.259%     |