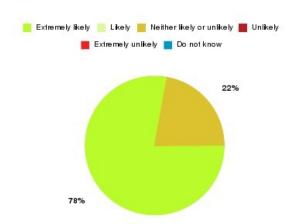

## **GP - Calvert Practice Summary**

| Recommendation             | Amount | Percentage |
|----------------------------|--------|------------|
| Extremely likely           | 13     | 24.074%    |
| Likely                     | 29     | 53.704%    |
| Neither likely or unlikely | 5      | 9.259%     |
| Unlikely                   | 4      | 7.407%     |
| Extremely unlikely         | 3      | 5.556%     |
| Do not know                | 0      | 0.000%     |