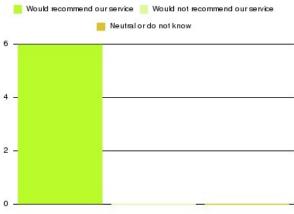

| Recommendation                  | Amount | Percentage |
|---------------------------------|--------|------------|
| Would recommend our service     | 2      | 100.000%   |
| Would not recommend our service | 0      | 0.000%     |
| Neutral or do not know          | 0      | 0.000%     |