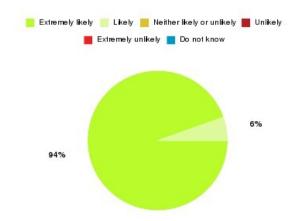

### **Overall CHCP CIC Summary**

| Recommendation             | Amount | Percentage |
|----------------------------|--------|------------|
| Extremely likely           | 1037   | 82.432%    |
| Likely                     | 148    | 11.765%    |
| Neither likely or unlikely | 23     | 1.828%     |
| Unlikely                   | 13     | 1.033%     |
| Extremely unlikely         | 27     | 2.146%     |
| Do not know                | 10     | 0.795%     |