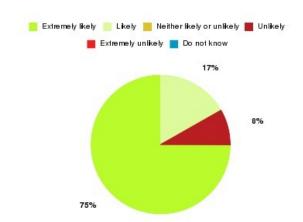

### **Overall CHCP CIC Summary**

| Recommendation             | Amount | Percentage |
|----------------------------|--------|------------|
| Extremely likely           | 1037   | 82.432%    |
| Likely                     | 148    | 11.765%    |
| Neither likely or unlikely | 23     | 1.828%     |
| Unlikely                   | 13     | 1.033%     |
| Extremely unlikely         | 27     | 2.146%     |
| Do not know                | 10     | 0.795%     |