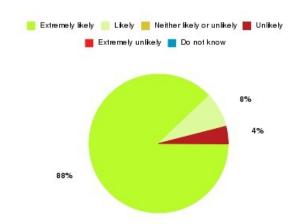

### **Overall CHCP CIC Summary**

| Recommendation             | Amount | Percentage |
|----------------------------|--------|------------|
| Extremely likely           | 1037   | 82.432%    |
| Likely                     | 148    | 11.765%    |
| Neither likely or unlikely | 23     | 1.828%     |
| Unlikely                   | 13     | 1.033%     |
| Extremely unlikely         | 27     | 2.146%     |
| Do not know                | 10     | 0.795%     |