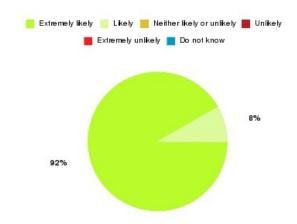

### **Overall CHCP CIC Summary**

| Recommendation             | Amount | Percentage |
|----------------------------|--------|------------|
| Extremely likely           | 1037   | 82.432%    |
| Likely                     | 148    | 11.765%    |
| Neither likely or unlikely | 23     | 1.828%     |
| Unlikely                   | 13     | 1.033%     |
| Extremely unlikely         | 27     | 2.146%     |
| Do not know                | 10     | 0.795%     |