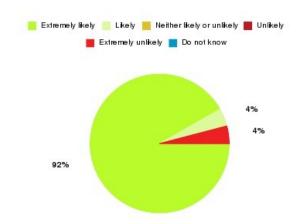

### **Anticoagulation Summary**

| Recommendation             | Amount | Percentage |
|----------------------------|--------|------------|
| Extremely likely           | 1      | 100.000%   |
| Likely                     | 0      | 0.000%     |
| Neither likely or unlikely | 0      | 0.000%     |
| Unlikely                   | 0      | 0.000%     |
| Extremely unlikely         | 0      | 0.000%     |
| Do not know                | 0      | 0.000%     |