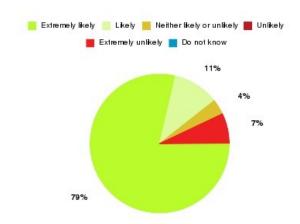

## **GP - Calvert Practice Summary**

| Recommendation             | Amount | Percentage |
|----------------------------|--------|------------|
| Extremely likely           | 13     | 24.074%    |
| Likely                     | 29     | 53.704%    |
| Neither likely or unlikely | 5      | 9.259%     |
| Unlikely                   | 4      | 7.407%     |
| Extremely unlikely         | 3      | 5.556%     |
| Do not know                | 0      | 0.000%     |