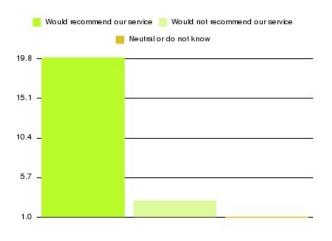

| Recommendation                  | Amount | Percentage |
|---------------------------------|--------|------------|
| Would recommend our service     | 1185   | 94.197%    |
| Would not recommend our service | 40     | 3.180%     |
| Neutral or do not know          | 33     | 2.623%     |