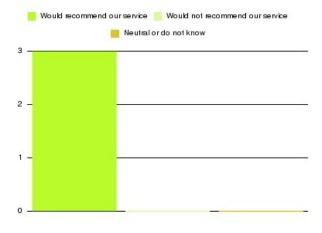

### AQP Pain Management - ER & VoY Summary

| Recommendation             | Amount | Percentage |
|----------------------------|--------|------------|
| Extremely likely           | 3      | 100.000%   |
| Likely                     | 0      | 0.000%     |
| Neither likely or unlikely | 0      | 0.000%     |
| Unlikely                   | 0      | 0.000%     |
| Extremely unlikely         | 0      | 0.000%     |
| Do not know                | 0      | 0.000%     |

| Recommendation                  | Amount | Percentage |
|---------------------------------|--------|------------|
| Would recommend our service     | 3      | 100.000%   |
| Would not recommend our service | 0      | 0.000%     |
| Neutral or do not know          | 0      | 0.000%     |