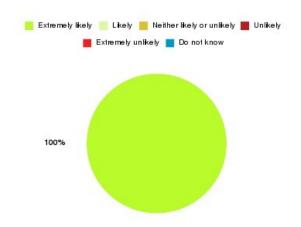

### **Anticoagulation Summary**

| Recommendation             | Amount | Percentage |
|----------------------------|--------|------------|
| Extremely likely           | 1      | 100.000%   |
| Likely                     | 0      | 0.000%     |
| Neither likely or unlikely | 0      | 0.000%     |
| Unlikely                   | 0      | 0.000%     |
| Extremely unlikely         | 0      | 0.000%     |
| Do not know                | 0      | 0.000%     |