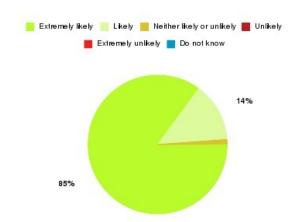

# Let's Talk (Hull) Summary

| Recommendation             | Amount | Percentage |
|----------------------------|--------|------------|
| Extremely likely           | 110    | 85.271%    |
| Likely                     | 18     | 13.953%    |
| Neither likely or unlikely | 1      | 0.775%     |
| Unlikely                   | 0      | 0.000%     |
| Extremely unlikely         | 0      | 0.000%     |
| Do not know                | 0      | 0.000%     |