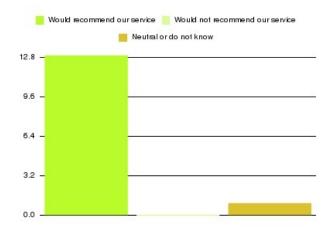

| Recommendation                  | Amount | Percentage |
|---------------------------------|--------|------------|
| Would recommend our service     | 1185   | 94.197%    |
| Would not recommend our service | 40     | 3.180%     |
| Neutral or do not know          | 33     | 2.623%     |