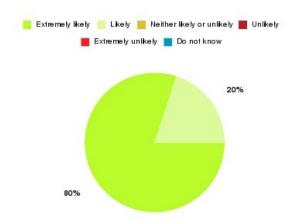

### **Anticoagulation Summary**

| Recommendation             | Amount | Percentage |
|----------------------------|--------|------------|
| Extremely likely           | 1      | 100.000%   |
| Likely                     | 0      | 0.000%     |
| Neither likely or unlikely | 0      | 0.000%     |
| Unlikely                   | 0      | 0.000%     |
| Extremely unlikely         | 0      | 0.000%     |
| Do not know                | 0      | 0.000%     |