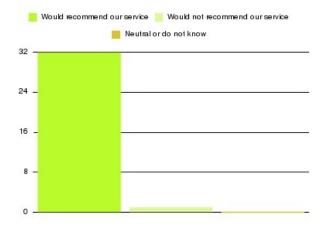

| Recommendation                  | Amount | Percentage |
|---------------------------------|--------|------------|
| Would recommend our service     | 1185   | 94.197%    |
| Would not recommend our service | 40     | 3.180%     |
| Neutral or do not know          | 33     | 2.623%     |