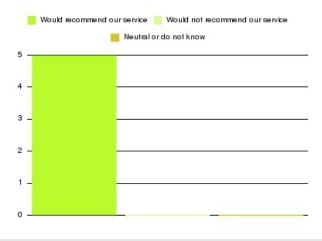

| Recommendation                  | Amount | Percentage |
|---------------------------------|--------|------------|
| Would recommend our service     | 1      | 100.000%   |
| Would not recommend our service | 0      | 0.000%     |
| Neutral or do not know          | 0      | 0.000%     |