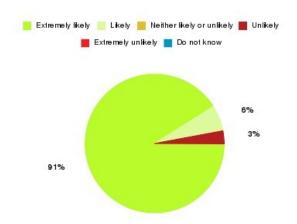

### **AQP Pain Management - Hull Summary**

| Recommendation             | Amount | Percentage |
|----------------------------|--------|------------|
| Extremely likely           | 16     | 88.889%    |
| Likely                     | 1      | 5.556%     |
| Neither likely or unlikely | 1      | 5.556%     |
| Unlikely                   | 0      | 0.000%     |
| Extremely unlikely         | 0      | 0.000%     |
| Do not know                | 0      | 0.000%     |