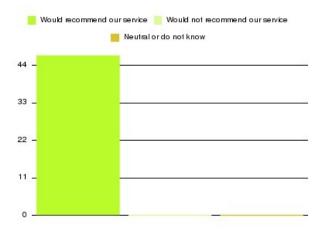

| Recommendation                  | Amount | Percentage |
|---------------------------------|--------|------------|
| Would recommend our service     | 1185   | 94.197%    |
| Would not recommend our service | 40     | 3.180%     |
| Neutral or do not know          | 33     | 2.623%     |