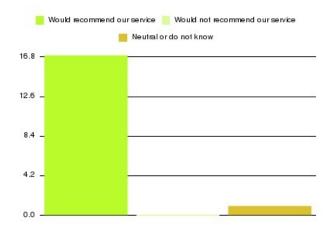

| Recommendation                  | Amount | Percentage |
|---------------------------------|--------|------------|
| Would recommend our service     | 1185   | 94.197%    |
| Would not recommend our service | 40     | 3.180%     |
| Neutral or do not know          | 33     | 2.623%     |