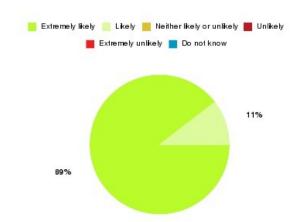

### **Overall CHCP CIC Summary**

| Recommendation             | Amount | Percentage |
|----------------------------|--------|------------|
| Extremely likely           | 1037   | 82.432%    |
| Likely                     | 148    | 11.765%    |
| Neither likely or unlikely | 23     | 1.828%     |
| Unlikely                   | 13     | 1.033%     |
| Extremely unlikely         | 27     | 2.146%     |
| Do not know                | 10     | 0.795%     |