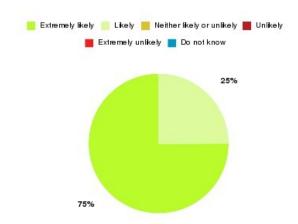

### Sexual Health - GP Contraception LARC, Other Summary

| Recommendation             | Amount | Percentage |
|----------------------------|--------|------------|
| Extremely likely           | 3      | 75.000%    |
| Likely                     | 1      | 25.000%    |
| Neither likely or unlikely | 0      | 0.000%     |
| Unlikely                   | 0      | 0.000%     |
| Extremely unlikely         | 0      | 0.000%     |
| Do not know                | 0      | 0.000%     |

| Recommendation                  | Amount | Percentage |
|---------------------------------|--------|------------|
| Would recommend our service     | 4      | 100.000%   |
| Would not recommend our service | 0      | 0.000%     |
| Neutral or do not know          | 0      | 0.000%     |