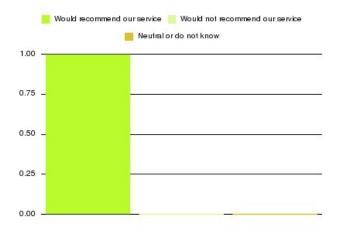

| Recommendation                  | Amount | Percentage |
|---------------------------------|--------|------------|
| Would recommend our service     | 1      | 100.000%   |
| Would not recommend our service | 0      | 0.000%     |
| Neutral or do not know          | 0      | 0.000%     |