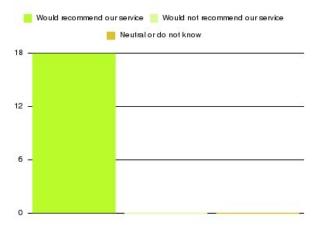

| Recommendation                  | Amount | Percentage |
|---------------------------------|--------|------------|
| Would recommend our service     | 18     | 100.000%   |
| Would not recommend our service | 0      | 0.000%     |
| Neutral or do not know          | 0      | 0.000%     |