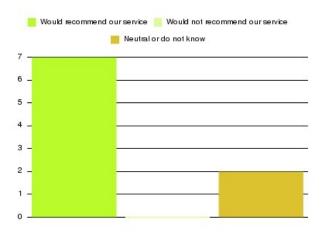

| Recommendation                  | Amount | Percentage |
|---------------------------------|--------|------------|
| Would recommend our service     | 1185   | 94.197%    |
| Would not recommend our service | 40     | 3.180%     |
| Neutral or do not know          | 33     | 2.623%     |