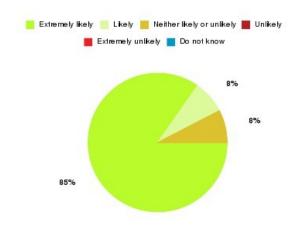

### **Overall CHCP CIC Summary**

| Recommendation             | Amount | Percentage |
|----------------------------|--------|------------|
| Extremely likely           | 1037   | 82.432%    |
| Likely                     | 148    | 11.765%    |
| Neither likely or unlikely | 23     | 1.828%     |
| Unlikely                   | 13     | 1.033%     |
| Extremely unlikely         | 27     | 2.146%     |
| Do not know                | 10     | 0.795%     |