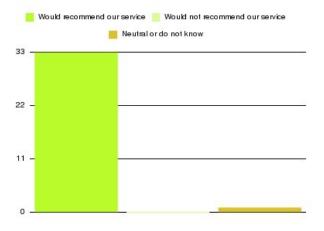

### **Smokefree (St Helens) Summary**

| Recommendation             | Amount | Percentage |
|----------------------------|--------|------------|
| Extremely likely           | 33     | 97.059%    |
| Likely                     | 0      | 0.000%     |
| Neither likely or unlikely | 1      | 2.941%     |
| Unlikely                   | 0      | 0.000%     |
| Extremely unlikely         | 0      | 0.000%     |
| Do not know                | 0      | 0.000%     |

| Recommendation                  | Amount | Percentage |
|---------------------------------|--------|------------|
| Would recommend our service     | 33     | 97.059%    |
| Would not recommend our service | 0      | 0.000%     |
| Neutral or do not know          | 1      | 2.941%     |