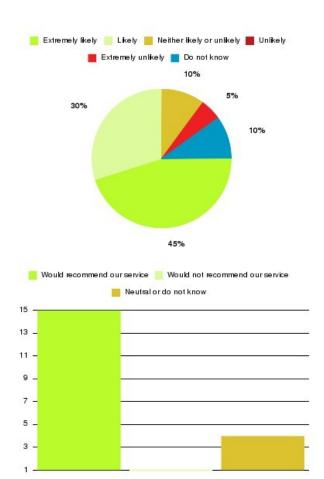

### Prison Healthcare: DART (Humber) Summary

| Recommendation             | Amount | Percentage |
|----------------------------|--------|------------|
| Extremely likely           | 9      | 45.000%    |
| Likely                     | 6      | 30.000%    |
| Neither likely or unlikely | 2      | 10.000%    |
| Unlikely                   | 0      | 0.000%     |
| Extremely unlikely         | 1      | 5.000%     |
| Do not know                | 2      | 10.000%    |

| Recommendation                  | Amount | Percentage |
|---------------------------------|--------|------------|
| Would recommend our service     | 15     | 75.000%    |
| Would not recommend our service | 1      | 5.000%     |
| Neutral or do not know          | 4      | 20.000%    |