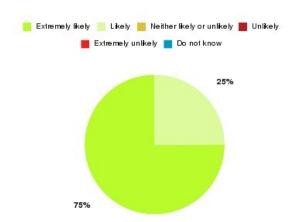

### **Overall CHCP CIC Summary**

| Recommendation             | Amount | Percentage |
|----------------------------|--------|------------|
| Extremely likely           | 1037   | 82.432%    |
| Likely                     | 148    | 11.765%    |
| Neither likely or unlikely | 23     | 1.828%     |
| Unlikely                   | 13     | 1.033%     |
| Extremely unlikely         | 27     | 2.146%     |
| Do not know                | 10     | 0.795%     |