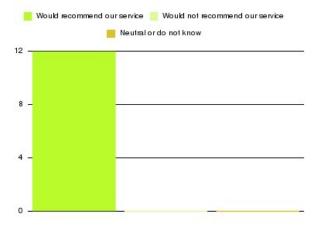

| Recommendation                  | Amount | Percentage |
|---------------------------------|--------|------------|
| Would recommend our service     | 1185   | 94.197%    |
| Would not recommend our service | 40     | 3.180%     |
| Neutral or do not know          | 33     | 2.623%     |