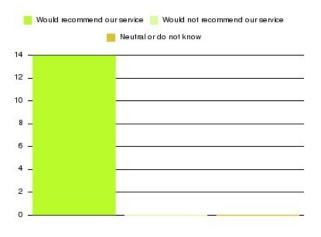

| Recommendation                  | Amount | Percentage |
|---------------------------------|--------|------------|
| Would recommend our service     | 14     | 100.000%   |
| Would not recommend our service | 0      | 0.000%     |
| Neutral or do not know          | 0      | 0.000%     |