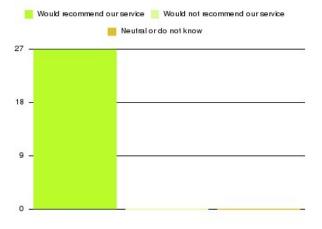

| Recommendation                  | Amount | Percentage |
|---------------------------------|--------|------------|
| Would recommend our service     | 1185   | 94.197%    |
| Would not recommend our service | 40     | 3.180%     |
| Neutral or do not know          | 33     | 2.623%     |