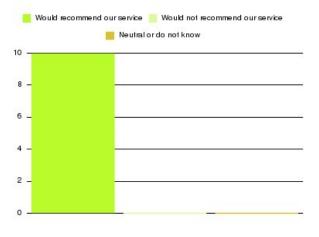

| Recommendation                  | Amount | Percentage |
|---------------------------------|--------|------------|
| Would recommend our service     | 1      | 100.000%   |
| Would not recommend our service | 0      | 0.000%     |
| Neutral or do not know          | 0      | 0.000%     |