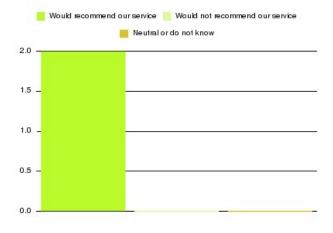

| Recommendation                  | Amount | Percentage |
|---------------------------------|--------|------------|
| Would recommend our service     | 1      | 100.000%   |
| Would not recommend our service | 0      | 0.000%     |
| Neutral or do not know          | 0      | 0.000%     |