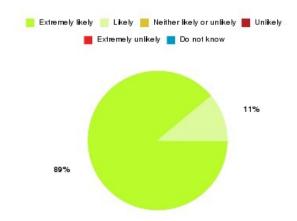

### **Overall CHCP CIC Summary**

| Recommendation             | Amount | Percentage |
|----------------------------|--------|------------|
| Extremely likely           | 1037   | 82.432%    |
| Likely                     | 148    | 11.765%    |
| Neither likely or unlikely | 23     | 1.828%     |
| Unlikely                   | 13     | 1.033%     |
| Extremely unlikely         | 27     | 2.146%     |
| Do not know                | 10     | 0.795%     |