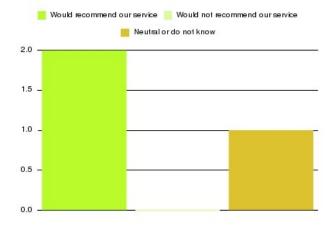

### Prison Healthcare: Mental Health (Humber) Summary

| Recommendation             | Amount | Percentage |
|----------------------------|--------|------------|
| Extremely likely           | 0      | 0.000%     |
| Likely                     | 2      | 66.667%    |
| Neither likely or unlikely | 0      | 0.000%     |
| Unlikely                   | 0      | 0.000%     |
| Extremely unlikely         | 0      | 0.000%     |
| Do not know                | 1      | 33.333%    |

| Recommendation                  | Amount | Percentage |
|---------------------------------|--------|------------|
| Would recommend our service     | 2      | 66.667%    |
| Would not recommend our service | 0      | 0.000%     |
| Neutral or do not know          | 1      | 33.333%    |