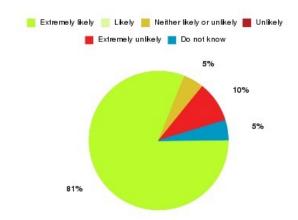

### **Overall CHCP CIC Summary**

| Recommendation             | Amount | Percentage |
|----------------------------|--------|------------|
| Extremely likely           | 1037   | 82.432%    |
| Likely                     | 148    | 11.765%    |
| Neither likely or unlikely | 23     | 1.828%     |
| Unlikely                   | 13     | 1.033%     |
| Extremely unlikely         | 27     | 2.146%     |
| Do not know                | 10     | 0.795%     |