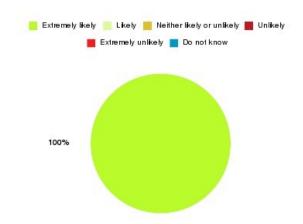

### **Anticoagulation Summary**

| Recommendation             | Amount | Percentage |
|----------------------------|--------|------------|
| Extremely likely           | 1      | 100.000%   |
| Likely                     | 0      | 0.000%     |
| Neither likely or unlikely | 0      | 0.000%     |
| Unlikely                   | 0      | 0.000%     |
| Extremely unlikely         | 0      | 0.000%     |
| Do not know                | 0      | 0.000%     |