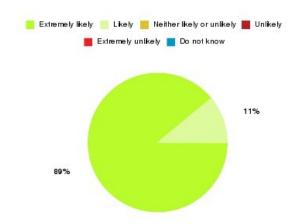

### **Overall CHCP CIC Summary**

| Recommendation             | Amount | Percentage |
|----------------------------|--------|------------|
| Extremely likely           | 1037   | 82.432%    |
| Likely                     | 148    | 11.765%    |
| Neither likely or unlikely | 23     | 1.828%     |
| Unlikely                   | 13     | 1.033%     |
| Extremely unlikely         | 27     | 2.146%     |
| Do not know                | 10     | 0.795%     |