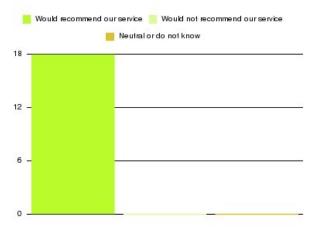

| Recommendation                  | Amount | Percentage |
|---------------------------------|--------|------------|
| Would recommend our service     | 1185   | 94.197%    |
| Would not recommend our service | 40     | 3.180%     |
| Neutral or do not know          | 33     | 2.623%     |