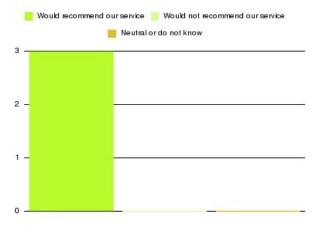

### **Anticoagulation Summary**

| Recommendation             | Amount | Percentage |
|----------------------------|--------|------------|
| Extremely likely           | 1      | 100.000%   |
| Likely                     | 0      | 0.000%     |
| Neither likely or unlikely | 0      | 0.000%     |
| Unlikely                   | 0      | 0.000%     |
| Extremely unlikely         | 0      | 0.000%     |
| Do not know                | 0      | 0.000%     |

| Recommendation                  | Amount | Percentage |
|---------------------------------|--------|------------|
| Would recommend our service     | 1      | 100.000%   |
| Would not recommend our service | 0      | 0.000%     |
| Neutral or do not know          | 0      | 0.000%     |