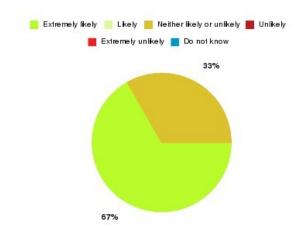

### **Anticoagulation Summary**

| Recommendation             | Amount | Percentage |
|----------------------------|--------|------------|
| Extremely likely           | 1      | 100.000%   |
| Likely                     | 0      | 0.000%     |
| Neither likely or unlikely | 0      | 0.000%     |
| Unlikely                   | 0      | 0.000%     |
| Extremely unlikely         | 0      | 0.000%     |
| Do not know                | 0      | 0.000%     |

| Recommendation                  | Amount | Percentage |
|---------------------------------|--------|------------|
| Would recommend our service     | 1      | 100.000%   |
| Would not recommend our service | 0      | 0.000%     |
| Neutral or do not know          | 0      | 0.000%     |