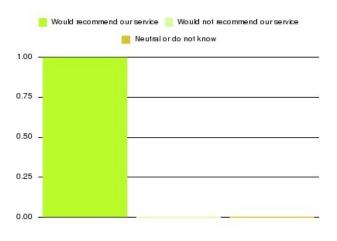

| Recommendation                  | Amount | Percentage |
|---------------------------------|--------|------------|
| Would recommend our service     | 1185   | 94.197%    |
| Would not recommend our service | 40     | 3.180%     |
| Neutral or do not know          | 33     | 2.623%     |