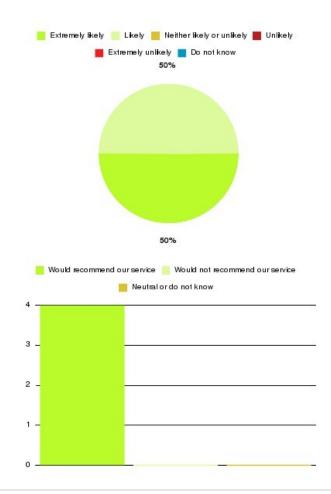

### **Anticoagulation Summary**

| Recommendation             | Amount | Percentage |
|----------------------------|--------|------------|
| Extremely likely           | 1      | 100.000%   |
| Likely                     | 0      | 0.000%     |
| Neither likely or unlikely | 0      | 0.000%     |
| Unlikely                   | 0      | 0.000%     |
| Extremely unlikely         | 0      | 0.000%     |
| Do not know                | 0      | 0.000%     |

| Recommendation                  | Amount | Percentage |
|---------------------------------|--------|------------|
| Would recommend our service     | 1      | 100.000%   |
| Would not recommend our service | 0      | 0.000%     |
| Neutral or do not know          | 0      | 0.000%     |