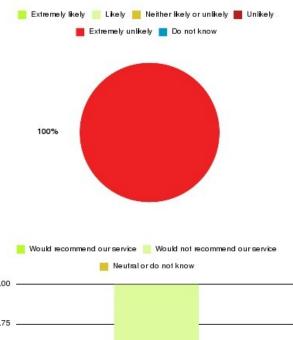

### Prison Healthcare: Primary Care (Humber) Summary

| Recommendation             | Amount | Percentage |
|----------------------------|--------|------------|
| Extremely likely           | 0      | 0.000%     |
| Likely                     | 0      | 0.000%     |
| Neither likely or unlikely | 0      | 0.000%     |
| Unlikely                   | 0      | 0.000%     |
| Extremely unlikely         | 1      | 100.000%   |
| Do not know                | 0      | 0.000%     |

| Recommendation                  | Amount | Percentage |
|---------------------------------|--------|------------|
| Would recommend our service     | 0      | 0.000%     |
| Would not recommend our service | 1      | 100.000%   |
| Neutral or do not know          | 0      | 0.000%     |