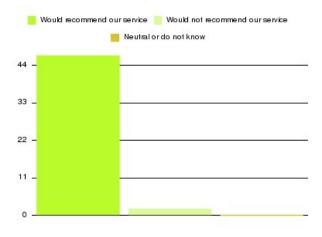

| Recommendation                  | Amount | Percentage |
|---------------------------------|--------|------------|
| Would recommend our service     | 1185   | 94.197%    |
| Would not recommend our service | 40     | 3.180%     |
| Neutral or do not know          | 33     | 2.623%     |