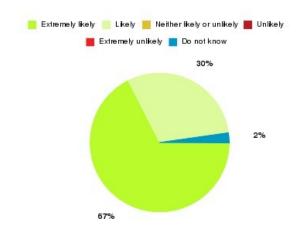

## **Dental - Withernsea PDS Summary**

| Recommendation             | Amount | Percentage |
|----------------------------|--------|------------|
| Extremely likely           | 29     | 67.442%    |
| Likely                     | 13     | 30.233%    |
| Neither likely or unlikely | 0      | 0.000%     |
| Unlikely                   | 0      | 0.000%     |
| Extremely unlikely         | 0      | 0.000%     |
| Do not know                | 1      | 2.326%     |