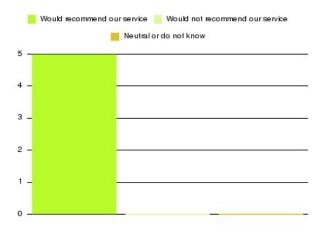

| Recommendation                  | Amount | Percentage |
|---------------------------------|--------|------------|
| Would recommend our service     | 1      | 100.000%   |
| Would not recommend our service | 0      | 0.000%     |
| Neutral or do not know          | 0      | 0.000%     |