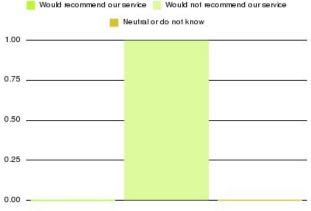

### Sexual Health - GP Contraception LARC, Diadem Group Practice Summary

| Recommendation             | Amount | Percentage |
|----------------------------|--------|------------|
| Extremely likely           | 12     | 100.000%   |
| Likely                     | 0      | 0.000%     |
| Neither likely or unlikely | 0      | 0.000%     |
| Unlikely                   | 0      | 0.000%     |
| Extremely unlikely         | 0      | 0.000%     |
| Do not know                | 0      | 0.000%     |

| Recommendation                  | Amount | Percentage |
|---------------------------------|--------|------------|
| Would recommend our service     | 12     | 100.000%   |
| Would not recommend our service | 0      | 0.000%     |
| Neutral or do not know          | 0      | 0.000%     |