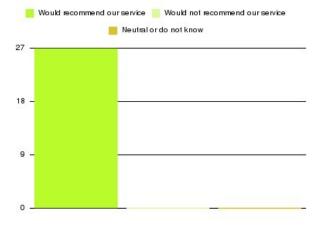

### **Smokefree (St Helens) Summary**

| Recommendation             | Amount | Percentage |
|----------------------------|--------|------------|
| Extremely likely           | 33     | 97.059%    |
| Likely                     | 0      | 0.000%     |
| Neither likely or unlikely | 1      | 2.941%     |
| Unlikely                   | 0      | 0.000%     |
| Extremely unlikely         | 0      | 0.000%     |
| Do not know                | 0      | 0.000%     |

| Recommendation                  | Amount | Percentage |
|---------------------------------|--------|------------|
| Would recommend our service     | 33     | 97.059%    |
| Would not recommend our service | 0      | 0.000%     |
| Neutral or do not know          | 1      | 2.941%     |