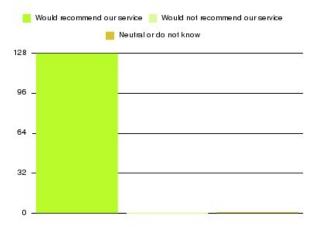

| Recommendation                  | Amount | Percentage |
|---------------------------------|--------|------------|
| Would recommend our service     | 1185   | 94.197%    |
| Would not recommend our service | 40     | 3.180%     |
| Neutral or do not know          | 33     | 2.623%     |