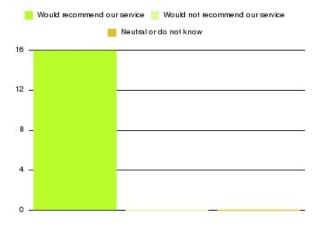

| Recommendation                  | Amount | Percentage |
|---------------------------------|--------|------------|
| Would recommend our service     | 17     | 94.444%    |
| Would not recommend our service | 0      | 0.000%     |
| Neutral or do not know          | 1      | 5.556%     |