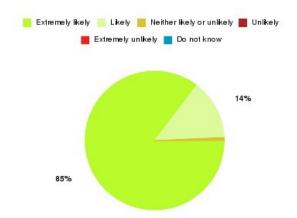

### **Community Link Worker - Wigan Summary**

| Recommendation             | Amount | Percentage |
|----------------------------|--------|------------|
| Extremely likely           | 68     | 85.000%    |
| Likely                     | 11     | 13.750%    |
| Neither likely or unlikely | 1      | 1.250%     |
| Unlikely                   | 0      | 0.000%     |
| Extremely unlikely         | 0      | 0.000%     |
| Do not know                | 0      | 0.000%     |