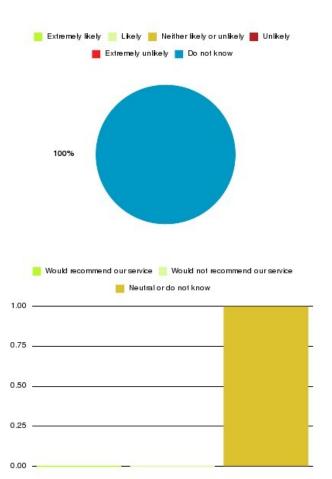

## **GP – Kingston Practice Summary**

| Recommendation             | Amount | Percentage |
|----------------------------|--------|------------|
| Extremely likely           | 0      | 0.000%     |
| Likely                     | 0      | 0.000%     |
| Neither likely or unlikely | 0      | 0.000%     |
| Unlikely                   | 0      | 0.000%     |
| Extremely unlikely         | 0      | 0.000%     |
| Do not know                | 1      | 100.000%   |

| Recommendation                  | Amount | Percentage |
|---------------------------------|--------|------------|
| Would recommend our service     | 0      | 0.000%     |
| Would not recommend our service | 0      | 0.000%     |
| Neutral or do not know          | 1      | 100.000%   |