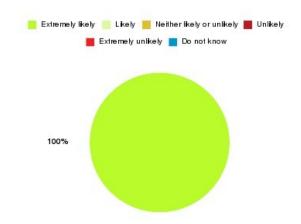

### AQP Pain Management - ER & VoY Summary

| Recommendation             | Amount | Percentage |
|----------------------------|--------|------------|
| Extremely likely           | 3      | 100.000%   |
| Likely                     | 0      | 0.000%     |
| Neither likely or unlikely | 0      | 0.000%     |
| Unlikely                   | 0      | 0.000%     |
| Extremely unlikely         | 0      | 0.000%     |
| Do not know                | 0      | 0.000%     |