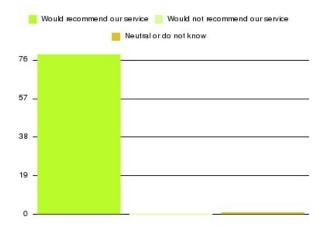

| Recommendation                  | Amount | Percentage |
|---------------------------------|--------|------------|
| Would recommend our service     | 128    | 99.225%    |
| Would not recommend our service | 0      | 0.000%     |
| Neutral or do not know          | 1      | 0.775%     |