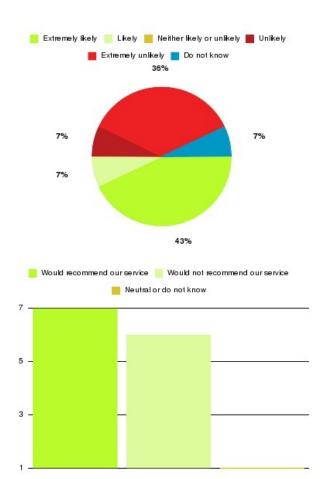

### Prison Healthcare: DART (Humber) Summary

| Recommendation             | Amount | Percentage |
|----------------------------|--------|------------|
| Extremely likely           | 9      | 45.000%    |
| Likely                     | 6      | 30.000%    |
| Neither likely or unlikely | 2      | 10.000%    |
| Unlikely                   | 0      | 0.000%     |
| Extremely unlikely         | 1      | 5.000%     |
| Do not know                | 2      | 10.000%    |

| Recommendation                  | Amount | Percentage |
|---------------------------------|--------|------------|
| Would recommend our service     | 15     | 75.000%    |
| Would not recommend our service | 1      | 5.000%     |
| Neutral or do not know          | 4      | 20.000%    |