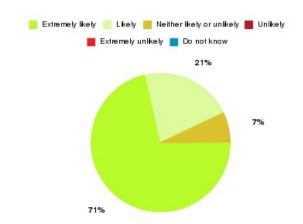

### **Overall CHCP CIC Summary**

| Recommendation             | Amount | Percentage |
|----------------------------|--------|------------|
| Extremely likely           | 1037   | 82.432%    |
| Likely                     | 148    | 11.765%    |
| Neither likely or unlikely | 23     | 1.828%     |
| Unlikely                   | 13     | 1.033%     |
| Extremely unlikely         | 27     | 2.146%     |
| Do not know                | 10     | 0.795%     |