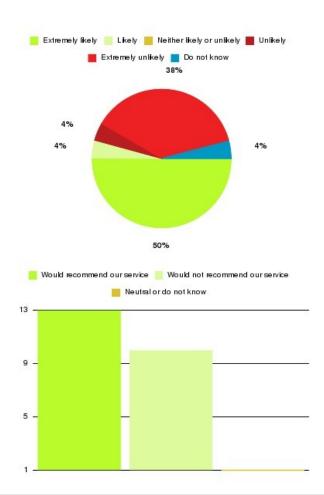

### **Community Ward (ERCH) Summary**

| Recommendation             | Amount | Percentage |
|----------------------------|--------|------------|
| Extremely likely           | 11     | 84.615%    |
| Likely                     | 1      | 7.692%     |
| Neither likely or unlikely | 1      | 7.692%     |
| Unlikely                   | 0      | 0.000%     |
| Extremely unlikely         | 0      | 0.000%     |
| Do not know                | 0      | 0.000%     |

| Recommendation                  | Amount | Percentage |
|---------------------------------|--------|------------|
| Would recommend our service     | 12     | 92.308%    |
| Would not recommend our service | 0      | 0.000%     |
| Neutral or do not know          | 1      | 7.692%     |