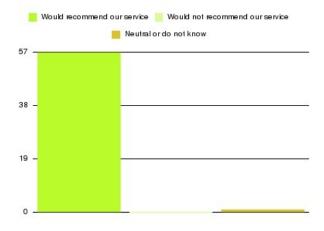

# **Healthy Routes - Wigan Summary**

| Recommendation             | Amount | Percentage |
|----------------------------|--------|------------|
| Extremely likely           | 57     | 98.276%    |
| Likely                     | 0      | 0.000%     |
| Neither likely or unlikely | 0      | 0.000%     |
| Unlikely                   | 0      | 0.000%     |
| Extremely unlikely         | 0      | 0.000%     |
| Do not know                | 1      | 1.724%     |

| Recommendation                  | Amount | Percentage |
|---------------------------------|--------|------------|
| Would recommend our service     | 57     | 98.276%    |
| Would not recommend our service | 0      | 0.000%     |
| Neutral or do not know          | 1      | 1.724%     |