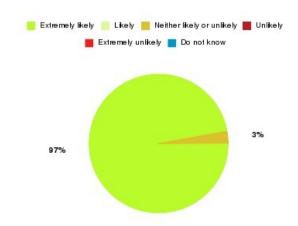

### **Overall CHCP CIC Summary**

| Recommendation             | Amount | Percentage |
|----------------------------|--------|------------|
| Extremely likely           | 1037   | 82.432%    |
| Likely                     | 148    | 11.765%    |
| Neither likely or unlikely | 23     | 1.828%     |
| Unlikely                   | 13     | 1.033%     |
| Extremely unlikely         | 27     | 2.146%     |
| Do not know                | 10     | 0.795%     |