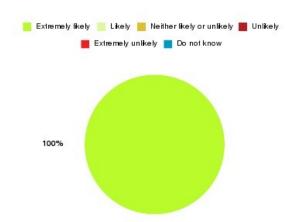

### **Anticoagulation Summary**

| Recommendation             | Amount | Percentage |
|----------------------------|--------|------------|
| Extremely likely           | 1      | 100.000%   |
| Likely                     | 0      | 0.000%     |
| Neither likely or unlikely | 0      | 0.000%     |
| Unlikely                   | 0      | 0.000%     |
| Extremely unlikely         | 0      | 0.000%     |
| Do not know                | 0      | 0.000%     |