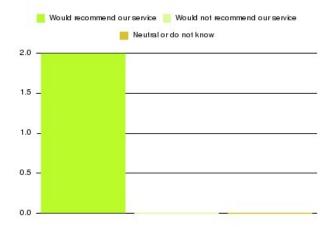

| Recommendation                  | Amount | Percentage |
|---------------------------------|--------|------------|
| Would recommend our service     | 1      | 100.000%   |
| Would not recommend our service | 0      | 0.000%     |
| Neutral or do not know          | 0      | 0.000%     |