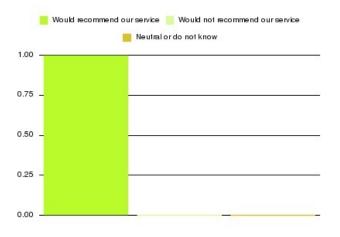

| Recommendation                  | Amount | Percentage |
|---------------------------------|--------|------------|
| Would recommend our service     | 1      | 100.000%   |
| Would not recommend our service | 0      | 0.000%     |
| Neutral or do not know          | 0      | 0.000%     |