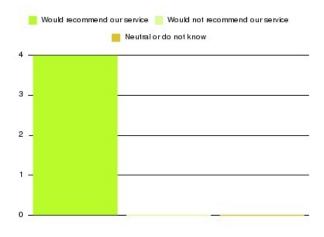

| Recommendation                  | Amount | Percentage |
|---------------------------------|--------|------------|
| Would recommend our service     | 1185   | 94.197%    |
| Would not recommend our service | 40     | 3.180%     |
| Neutral or do not know          | 33     | 2.623%     |