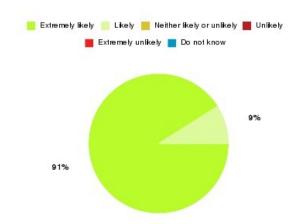

### **Overall CHCP CIC Summary**

| Recommendation             | Amount | Percentage |
|----------------------------|--------|------------|
| Extremely likely           | 1037   | 82.432%    |
| Likely                     | 148    | 11.765%    |
| Neither likely or unlikely | 23     | 1.828%     |
| Unlikely                   | 13     | 1.033%     |
| Extremely unlikely         | 27     | 2.146%     |
| Do not know                | 10     | 0.795%     |