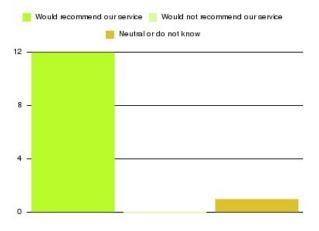

| Recommendation                  | Amount | Percentage |
|---------------------------------|--------|------------|
| Would recommend our service     | 1185   | 94.197%    |
| Would not recommend our service | 40     | 3.180%     |
| Neutral or do not know          | 33     | 2.623%     |