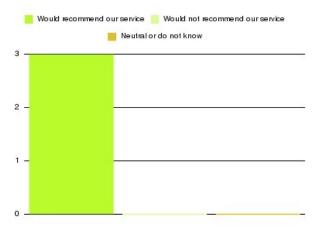

| Recommendation                  | Amount | Percentage |
|---------------------------------|--------|------------|
| Would recommend our service     | 1185   | 94.197%    |
| Would not recommend our service | 40     | 3.180%     |
| Neutral or do not know          | 33     | 2.623%     |