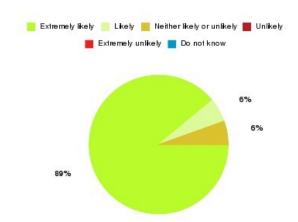

### **Overall CHCP CIC Summary**

| Recommendation             | Amount | Percentage |
|----------------------------|--------|------------|
| Extremely likely           | 1037   | 82.432%    |
| Likely                     | 148    | 11.765%    |
| Neither likely or unlikely | 23     | 1.828%     |
| Unlikely                   | 13     | 1.033%     |
| Extremely unlikely         | 27     | 2.146%     |
| Do not know                | 10     | 0.795%     |