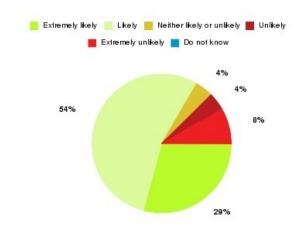

### **Overall CHCP CIC Summary**

| Recommendation             | Amount | Percentage |
|----------------------------|--------|------------|
| Extremely likely           | 1037   | 82.432%    |
| Likely                     | 148    | 11.765%    |
| Neither likely or unlikely | 23     | 1.828%     |
| Unlikely                   | 13     | 1.033%     |
| Extremely unlikely         | 27     | 2.146%     |
| Do not know                | 10     | 0.795%     |

| Recommendation                  | Amount | Percentage |
|---------------------------------|--------|------------|
| Would recommend our service     | 1185   | 94.197%    |
| Would not recommend our service | 40     | 3.180%     |
| Neutral or do not know          | 33     | 2.623%     |