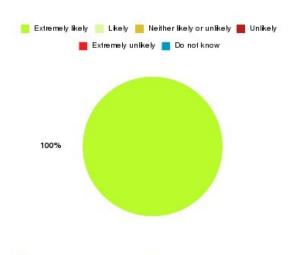

### **Anticoagulation Summary**

| Recommendation             | Amount | Percentage |
|----------------------------|--------|------------|
| Extremely likely           | 1      | 100.000%   |
| Likely                     | 0      | 0.000%     |
| Neither likely or unlikely | 0      | 0.000%     |
| Unlikely                   | 0      | 0.000%     |
| Extremely unlikely         | 0      | 0.000%     |
| Do not know                | 0      | 0.000%     |