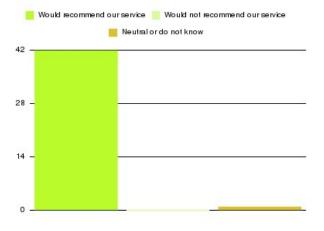

| Recommendation                  | Amount | Percentage |
|---------------------------------|--------|------------|
| Would recommend our service     | 1185   | 94.197%    |
| Would not recommend our service | 40     | 3.180%     |
| Neutral or do not know          | 33     | 2.623%     |