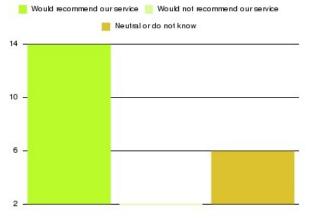

| Recommendation                  | Amount | Percentage |
|---------------------------------|--------|------------|
| Would recommend our service     | 1356   | 92.182%    |
| Would not recommend our service | 53     | 3.603%     |
| Neutral or do not know          | 62     | 4.215%     |