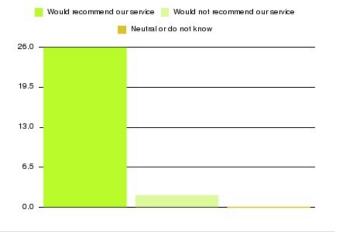

## GP - Story Street Walk In Summary

| Recommendation             | Amount | Percentage |
|----------------------------|--------|------------|
| Extremely likely           | 29     | 74.359%    |
| Likely                     | 9      | 23.077%    |
| Neither likely or unlikely | 0      | 0.000%     |
| Unlikely                   | 0      | 0.000%     |
| Extremely unlikely         | 1      | 2.564%     |
| Do not know                | 0      | 0.000%     |

| Recommendation                  | Amount | Percentage |
|---------------------------------|--------|------------|
| Would recommend our service     | 38     | 97.436%    |
| Would not recommend our service | 1      | 2.564%     |
| Neutral or do not know          | 0      | 0.000%     |