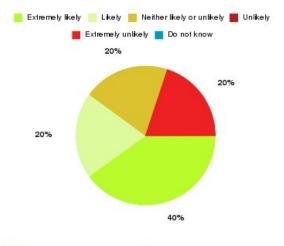

## **GP** – Kingston Practice Summary

| Recommendation             | Amount | Percentage |
|----------------------------|--------|------------|
| Extremely likely           | 3      | 60.000%    |
| Likely                     | 1      | 20.000%    |
| Neither likely or unlikely | 0      | 0.000%     |
| Unlikely                   | 0      | 0.000%     |
| Extremely unlikely         | 1      | 20.000%    |
| Do not know                | 0      | 0.000%     |

| Recommendation                  | Amount | Percentage |
|---------------------------------|--------|------------|
| Would recommend our service     | 4      | 80.000%    |
| Would not recommend our service | 1      | 20.000%    |
| Neutral or do not know          | 0      | 0.000%     |