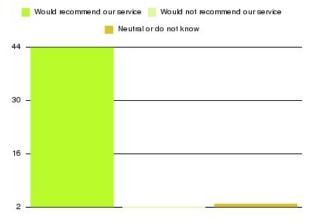

| Recommendation                  | Amount | Percentage |
|---------------------------------|--------|------------|
| Would recommend our service     | 1356   | 92.182%    |
| Would not recommend our service | 53     | 3.603%     |
| Neutral or do not know          | 62     | 4.215%     |