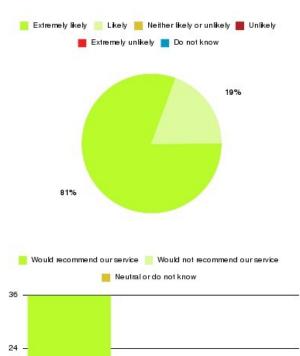

## **Overall CHCP CIC Summary**

Number of responses: 1471

| Recommendation             | Amount | Percentage |
|----------------------------|--------|------------|
| Extremely likely           | 1132   | 76.954%    |
| Likely                     | 224    | 15.228%    |
| Neither likely or unlikely | 51     | 3.467%     |
| Unlikely                   | 30     | 2.039%     |
| Extremely unlikely         | 23     | 1.564%     |
| Do not know                | 11     | 0.748%     |

| Recommendation                  | Amount | Percentage |
|---------------------------------|--------|------------|
| Would recommend our service     | 1356   | 92.182%    |
| Would not recommend our service | 53     | 3.603%     |
| Neutral or do not know          | 62     | 4.215%     |