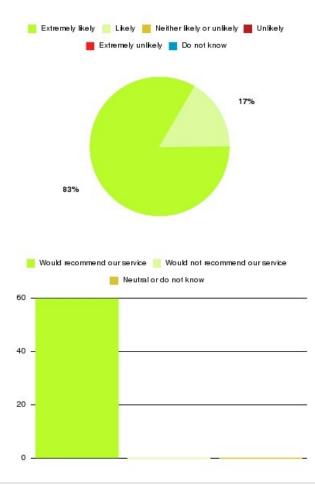

## **Overall CHCP CIC Summary**

Number of responses: 1471

| Recommendation             | Amount | Percentage |
|----------------------------|--------|------------|
| Extremely likely           | 1132   | 76.954%    |
| Likely                     | 224    | 15.228%    |
| Neither likely or unlikely | 51     | 3.467%     |
| Unlikely                   | 30     | 2.039%     |
| Extremely unlikely         | 23     | 1.564%     |
| Do not know                | 11     | 0.748%     |

| Recommendation                  | Amount | Percentage |
|---------------------------------|--------|------------|
| Would recommend our service     | 1356   | 92.182%    |
| Would not recommend our service | 53     | 3.603%     |
| Neutral or do not know          | 62     | 4.215%     |