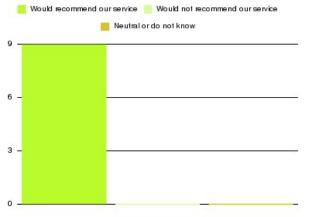

| Recommendation                  | Amount | Percentage |
|---------------------------------|--------|------------|
| Would recommend our service     | 1356   | 92.182%    |
| Would not recommend our service | 53     | 3.603%     |
| Neutral or do not know          | 62     | 4.215%     |