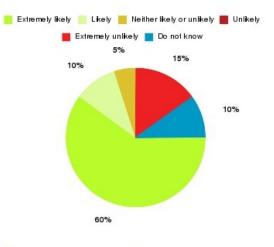

## **Overall CHCP CIC Summary**

Number of responses: 1471

| Recommendation             | Amount | Percentage |
|----------------------------|--------|------------|
| Extremely likely           | 1132   | 76.954%    |
| Likely                     | 224    | 15.228%    |
| Neither likely or unlikely | 51     | 3.467%     |
| Unlikely                   | 30     | 2.039%     |
| Extremely unlikely         | 23     | 1.564%     |
| Do not know                | 11     | 0.748%     |