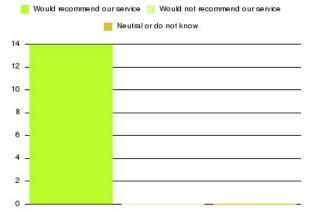

| Recommendation                  | Amount | Percentage |
|---------------------------------|--------|------------|
| Would recommend our service     | 1356   | 92.182%    |
| Would not recommend our service | 53     | 3.603%     |
| Neutral or do not know          | 62     | 4.215%     |