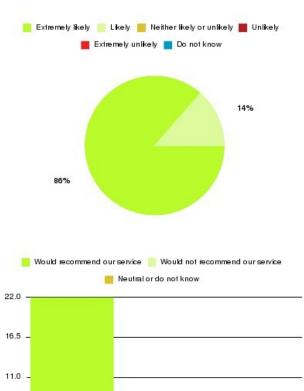

## **ER Podiatry Summary**

| Recommendation             | Amount | Percentage |
|----------------------------|--------|------------|
| Extremely likely           | 18     | 81.818%    |
| Likely                     | 4      | 18.182%    |
| Neither likely or unlikely | 0      | 0.000%     |
| Unlikely                   | 0      | 0.000%     |
| Extremely unlikely         | 0      | 0.000%     |
| Do not know                | 0      | 0.000%     |

| 22.0   |      |  |
|--------|------|--|
| 16.5 _ |      |  |
| 11.0 - | <br> |  |
| 5.5 -  | <br> |  |
| 0.0    |      |  |

| Recommendation                  | Amount | Percentage |
|---------------------------------|--------|------------|
| Would recommend our service     | 22     | 100.000%   |
| Would not recommend our service | 0      | 0.000%     |
| Neutral or do not know          | 0      | 0.000%     |