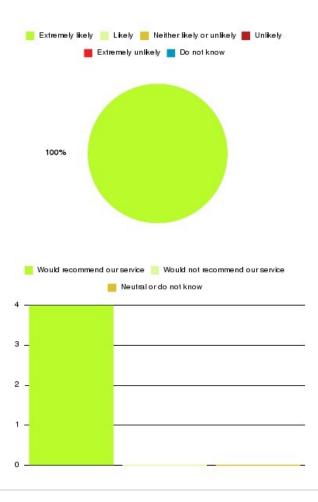

### AQP Pain Management - ER & VoY Summary

| Recommendation             | Amount | Percentage |
|----------------------------|--------|------------|
| Extremely likely           | 4      | 100.000%   |
| Likely                     | 0      | 0.000%     |
| Neither likely or unlikely | 0      | 0.000%     |
| Unlikely                   | 0      | 0.000%     |
| Extremely unlikely         | 0      | 0.000%     |
| Do not know                | 0      | 0.000%     |

| Recommendation                  | Amount | Percentage |
|---------------------------------|--------|------------|
| Would recommend our service     | 4      | 100.000%   |
| Would not recommend our service | 0      | 0.000%     |
| Neutral or do not know          | 0      | 0.000%     |