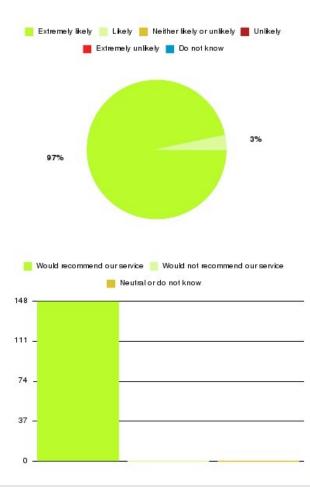

## **Overall CHCP CIC Summary**

Number of responses: 1471

| Recommendation             | Amount | Percentage |
|----------------------------|--------|------------|
| Extremely likely           | 1132   | 76.954%    |
| Likely                     | 224    | 15.228%    |
| Neither likely or unlikely | 51     | 3.467%     |
| Unlikely                   | 30     | 2.039%     |
| Extremely unlikely         | 23     | 1.564%     |
| Do not know                | 11     | 0.748%     |

## Healthy Routes - Wigan Summary

| Recommendation             | Amount | Percentage |
|----------------------------|--------|------------|
| Extremely likely           | 143    | 96.622%    |
| Likely                     | 5      | 3.378%     |
| Neither likely or unlikely | 0      | 0.000%     |
| Unlikely                   | 0      | 0.000%     |
| Extremely unlikely         | 0      | 0.000%     |
| Do not know                | 0      | 0.000%     |

| Recommendation                  | Amount | Percentage |
|---------------------------------|--------|------------|
| Would recommend our service     | 148    | 100.000%   |
| Would not recommend our service | 0      | 0.000%     |
| Neutral or do not know          | 0      | 0.000%     |