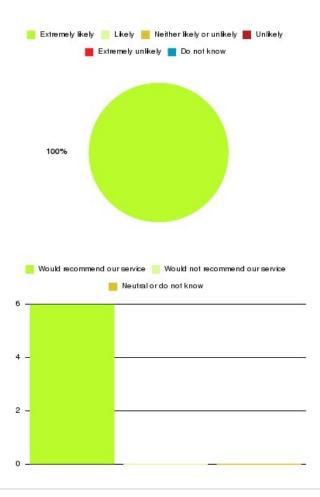

## **Overall CHCP CIC Summary**

Number of responses: 1471

| Recommendation             | Amount | Percentage |
|----------------------------|--------|------------|
| Extremely likely           | 1132   | 76.954%    |
| Likely                     | 224    | 15.228%    |
| Neither likely or unlikely | 51     | 3.467%     |
| Unlikely                   | 30     | 2.039%     |
| Extremely unlikely         | 23     | 1.564%     |
| Do not know                | 11     | 0.748%     |

| Recommendation                  | Amount | Percentage |
|---------------------------------|--------|------------|
| Would recommend our service     | 1356   | 92.182%    |
| Would not recommend our service | 53     | 3.603%     |
| Neutral or do not know          | 62     | 4.215%     |