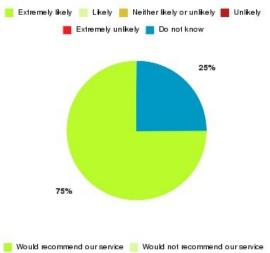

# **Bridlington UTC Summary**

| Recommendation             | Amount | Percentage |
|----------------------------|--------|------------|
| Extremely likely           | 3      | 75.000%    |
| Likely                     | 0      | 0.000%     |
| Neither likely or unlikely | 0      | 0.000%     |
| Unlikely                   | 0      | 0.000%     |
| Extremely unlikely         | 0      | 0.000%     |
| Do not know                | 1      | 25.000%    |

| Recommendation                  | Amount | Percentage |
|---------------------------------|--------|------------|
| Would recommend our service     | 3      | 75.000%    |
| Would not recommend our service | 0      | 0.000%     |
| Neutral or do not know          | 1      | 25.000%    |