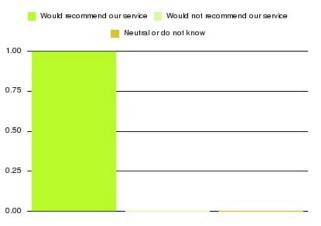

## Home Oxygen Service Summary

| Recommendation             | Amount | Percentage |
|----------------------------|--------|------------|
| Extremely likely           | 1      | 100.000%   |
| Likely                     | 0      | 0.000%     |
| Neither likely or unlikely | 0      | 0.000%     |
| Unlikely                   | 0      | 0.000%     |
| Extremely unlikely         | 0      | 0.000%     |
| Do not know                | 0      | 0.000%     |

| 📒 Extremely likely 📒 Likely 📕 Neitherlikely orunlikely 📕 Unlikely |
|-------------------------------------------------------------------|
| Extremely unlikely Do not know                                    |
| 100%                                                              |
| 📒 Would recommend ourservice 📒 Would not recommend ourservice     |
| - No. della sede se di secol                                      |

| Recommendation                  | Amount | Percentage |
|---------------------------------|--------|------------|
| Would recommend our service     | 1      | 100.000%   |
| Would not recommend our service | 0      | 0.000%     |
| Neutral or do not know          | 0      | 0.000%     |