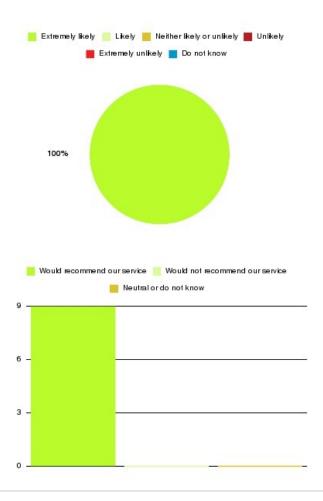

## Jean Bishop ICC Summary

Number of responses: 16

| Recommendation             | Amount | Percentage |
|----------------------------|--------|------------|
| Extremely likely           | 16     | 100.000%   |
| Likely                     | 0      | 0.000%     |
| Neither likely or unlikely | 0      | 0.000%     |
| Unlikely                   | 0      | 0.000%     |
| Extremely unlikely         | 0      | 0.000%     |
| Do not know                | 0      | 0.000%     |

| 📒 Extremelylikely 📒 Likely 📒 Neitherlikelyorun likely 📕 Un likely |
|-------------------------------------------------------------------|
| Extremely unlikely 📕 Do not know                                  |
| 100%                                                              |
| 🧧 Would recommend our service 📒 Would not recommend our service   |
| Neutral or do not know                                            |
| 16                                                                |
|                                                                   |
|                                                                   |
| 12 - <u></u>                                                      |
| 8 _                                                               |
|                                                                   |
| 4                                                                 |
|                                                                   |

0

| Recommendation                  | Amount | Percentage |
|---------------------------------|--------|------------|
| Would recommend our service     | 16     | 100.000%   |
| Would not recommend our service | 0      | 0.000%     |
| Neutral or do not know          | 0      | 0.000%     |