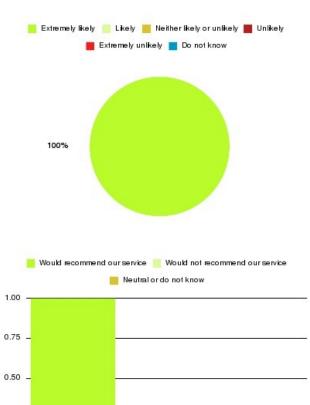

## **Overall CHCP CIC Summary**

Number of responses: 1471

| Recommendation             | Amount | Percentage |
|----------------------------|--------|------------|
| Extremely likely           | 1132   | 76.954%    |
| Likely                     | 224    | 15.228%    |
| Neither likely or unlikely | 51     | 3.467%     |
| Unlikely                   | 30     | 2.039%     |
| Extremely unlikely         | 23     | 1.564%     |
| Do not know                | 11     | 0.748%     |

| Recommendation                  | Amount | Percentage |
|---------------------------------|--------|------------|
| Would recommend our service     | 1356   | 92.182%    |
| Would not recommend our service | 53     | 3.603%     |
| Neutral or do not know          | 62     | 4.215%     |