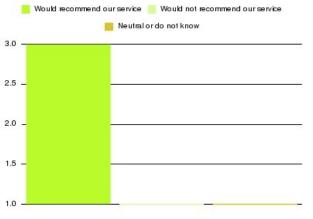

| Recommendation                  | Amount | Percentage |
|---------------------------------|--------|------------|
| Would recommend our service     | 1356   | 92.182%    |
| Would not recommend our service | 53     | 3.603%     |
| Neutral or do not know          | 62     | 4.215%     |

🧧 Would recommend ourservice 📒 Would not recommend ourservice