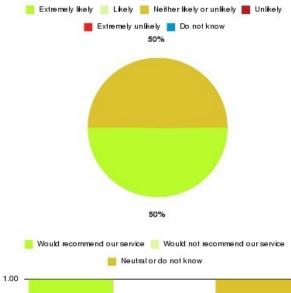

#### **GP - Calvert Practice Summary**

| Recommendation             | Amount | Percentage |
|----------------------------|--------|------------|
| Extremely likely           | 8      | 33.333%    |
| Likely                     | 8      | 33.333%    |
| Neither likely or unlikely | 7      | 29.167%    |
| Unlikely                   | 1      | 4.167%     |
| Extremely unlikely         | 0      | 0.000%     |
| Do not know                | 0      | 0.000%     |

| Extremely likely | Likely 📕        | Neither likely or unlikely | Unlikely |
|------------------|-----------------|----------------------------|----------|
|                  | Extremely unlik | ely 📕 Donotknow            |          |
|                  |                 | 29%                        |          |
| 33%              |                 | 33%                        | 4%       |

| Recommendation                  | Amount | Percentage |
|---------------------------------|--------|------------|
| Would recommend our service     | 16     | 66.667%    |
| Would not recommend our service | 1      | 4.167%     |
| Neutral or do not know          | 7      | 29.167%    |