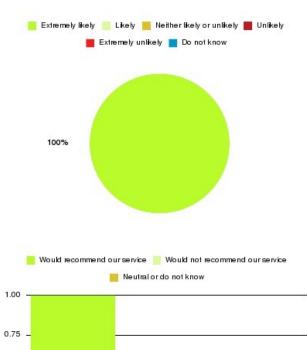

### AQP Pain Management - ER & VoY Summary

| Recommendation             | Amount | Percentage |
|----------------------------|--------|------------|
| Extremely likely           | 4      | 100.000%   |
| Likely                     | 0      | 0.000%     |
| Neither likely or unlikely | 0      | 0.000%     |
| Unlikely                   | 0      | 0.000%     |
| Extremely unlikely         | 0      | 0.000%     |
| Do not know                | 0      | 0.000%     |

| Recommendation                  | Amount | Percentage |
|---------------------------------|--------|------------|
| Would recommend our service     | 4      | 100.000%   |
| Would not recommend our service | 0      | 0.000%     |
| Neutral or do not know          | 0      | 0.000%     |