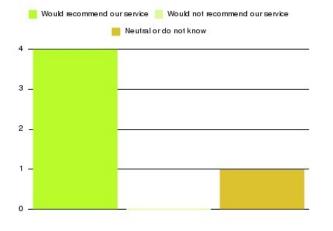

# Community Children's Nursing Services Summary

Number of responses: 4

| Recommendation             | Amount | Percentage |
|----------------------------|--------|------------|
| Extremely likely           | 4      | 100.000%   |
| Likely                     | 0      | 0.000%     |
| Neither likely or unlikely | 0      | 0.000%     |
| Unlikely                   | 0      | 0.000%     |
| Extremely unlikely         | 0      | 0.000%     |
| Do not know                | 0      | 0.000%     |