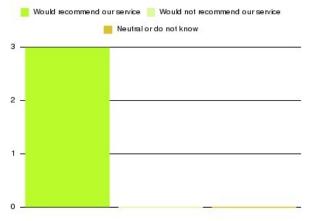

# Cardiac Rehab (East Riding) Summary

| Recommendation             | Amount | Percentage |
|----------------------------|--------|------------|
| Extremely likely           | 21     | 100.000%   |
| Likely                     | 0      | 0.000%     |
| Neither likely or unlikely | 0      | 0.000%     |
| Unlikely                   | 0      | 0.000%     |
| Extremely unlikely         | 0      | 0.000%     |
| Do not know                | 0      | 0.000%     |

| Recommendation                  | Amount | Percentage |
|---------------------------------|--------|------------|
| Would recommend our service     | 21     | 100.000%   |
| Would not recommend our service | 0      | 0.000%     |
| Neutral or do not know          | 0      | 0.000%     |