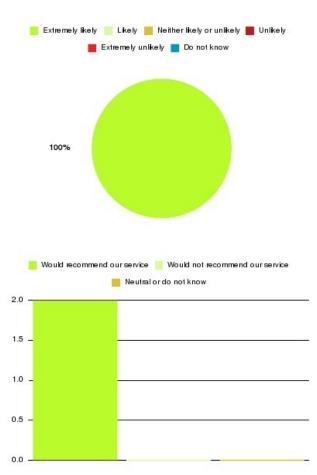

## Community Stroke Team (East Riding) Summary

| Recommendation             | Amount | Percentage |
|----------------------------|--------|------------|
| Extremely likely           | 2      | 100.000%   |
| Likely                     | 0      | 0.000%     |
| Neither likely or unlikely | 0      | 0.000%     |
| Unlikely                   | 0      | 0.000%     |
| Extremely unlikely         | 0      | 0.000%     |
| Do not know                | 0      | 0.000%     |

| Recommendation                  | Amount | Percentage |
|---------------------------------|--------|------------|
| Would recommend our service     | 2      | 100.000%   |
| Would not recommend our service | 0      | 0.000%     |
| Neutral or do not know          | 0      | 0.000%     |