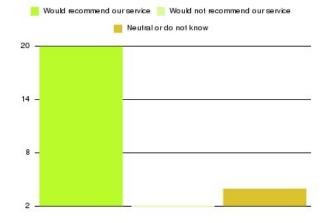

| Recommendation                  | Amount | Percentage |
|---------------------------------|--------|------------|
| Would recommend our service     | 1356   | 92.182%    |
| Would not recommend our service | 53     | 3.603%     |
| Neutral or do not know          | 62     | 4.215%     |

🧧 Would recommend ourservice 📒 Would not recommend ourservice