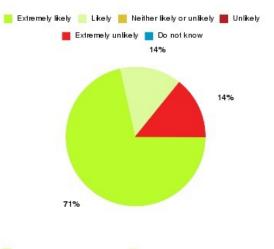

## **Overall CHCP CIC Summary**

Number of responses: 1471

| Recommendation             | Amount | Percentage |
|----------------------------|--------|------------|
| Extremely likely           | 1132   | 76.954%    |
| Likely                     | 224    | 15.228%    |
| Neither likely or unlikely | 51     | 3.467%     |
| Unlikely                   | 30     | 2.039%     |
| Extremely unlikely         | 23     | 1.564%     |
| Do not know                | 11     | 0.748%     |