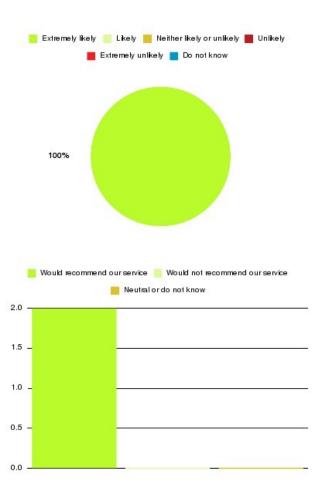

# Community Children's Nursing Services Summary

Number of responses: 4

| Recommendation             | Amount | Percentage |
|----------------------------|--------|------------|
| Extremely likely           | 4      | 100.000%   |
| Likely                     | 0      | 0.000%     |
| Neither likely or unlikely | 0      | 0.000%     |
| Unlikely                   | 0      | 0.000%     |
| Extremely unlikely         | 0      | 0.000%     |
| Do not know                | 0      | 0.000%     |

|                  | Extremely unikely 📕 Do not know                                                       |
|------------------|---------------------------------------------------------------------------------------|
|                  | 100%                                                                                  |
| <mark>e</mark> w | ould recommend ourservice 📒 Would not recommend ourservice<br>📕 Neutral ordo not know |
| 4                |                                                                                       |
| 3 -              |                                                                                       |
| 2 -              |                                                                                       |
| 1 -              |                                                                                       |
| o                |                                                                                       |