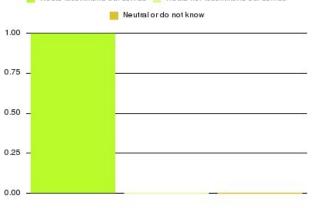

## **Overall CHCP CIC Summary**

Number of responses: 1471

| Recommendation             | Amount | Percentage |
|----------------------------|--------|------------|
| Extremely likely           | 1132   | 76.954%    |
| Likely                     | 224    | 15.228%    |
| Neither likely or unlikely | 51     | 3.467%     |
| Unlikely                   | 30     | 2.039%     |
| Extremely unlikely         | 23     | 1.564%     |
| Do not know                | 11     | 0.748%     |