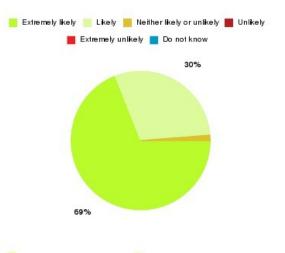

#### **GP - Calvert Practice Summary**

| Recommendation             | Amount | Percentage |
|----------------------------|--------|------------|
| Extremely likely           | 8      | 33.333%    |
| Likely                     | 8      | 33.333%    |
| Neither likely or unlikely | 7      | 29.167%    |
| Unlikely                   | 1      | 4.167%     |
| Extremely unlikely         | 0      | 0.000%     |
| Do not know                | 0      | 0.000%     |

| Extremely likely | Likely 📕        | Neither likely or unlikely | Unlikely |
|------------------|-----------------|----------------------------|----------|
|                  | Extremely unlik | ely 📕 Donotknow            |          |
|                  |                 | 29%                        |          |
| 33%              |                 | 33%                        | 4%       |