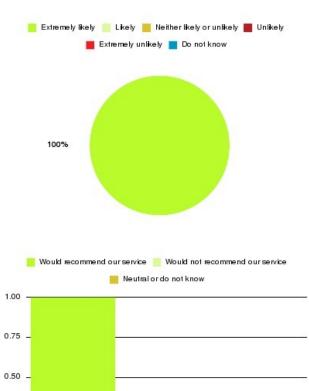

## **Overall CHCP CIC Summary**

Number of responses: 1471

| Recommendation             | Amount | Percentage |
|----------------------------|--------|------------|
| Extremely likely           | 1132   | 76.954%    |
| Likely                     | 224    | 15.228%    |
| Neither likely or unlikely | 51     | 3.467%     |
| Unlikely                   | 30     | 2.039%     |
| Extremely unlikely         | 23     | 1.564%     |
| Do not know                | 11     | 0.748%     |

| Recommendation                  | Amount | Percentage |
|---------------------------------|--------|------------|
| Would recommend our service     | 1356   | 92.182%    |
| Would not recommend our service | 53     | 3.603%     |
| Neutral or do not know          | 62     | 4.215%     |