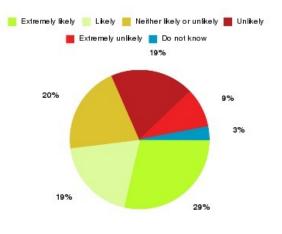

#### **GP** – Newington Summary

| Recommendation             | Amount | Percentage |
|----------------------------|--------|------------|
| Extremely likely           | 28     | 28.571%    |
| Likely                     | 19     | 19.388%    |
| Neither likely or unlikely | 20     | 20.408%    |
| Unlikely                   | 19     | 19.388%    |
| Extremely unlikely         | 9      | 9.184%     |
| Do not know                | 3      | 3.061%     |