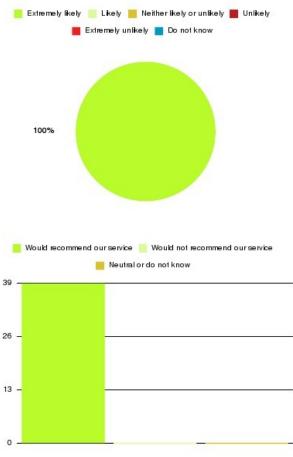

## Healthy Routes - Wigan Summary

| Recommendation             | Amount | Percentage |
|----------------------------|--------|------------|
| Extremely likely           | 143    | 96.622%    |
| Likely                     | 5      | 3.378%     |
| Neither likely or unlikely | 0      | 0.000%     |
| Unlikely                   | 0      | 0.000%     |
| Extremely unlikely         | 0      | 0.000%     |
| Do not know                | 0      | 0.000%     |

| Recommendation                  | Amount | Percentage |
|---------------------------------|--------|------------|
| Would recommend our service     | 148    | 100.000%   |
| Would not recommend our service | 0      | 0.000%     |
| Neutral or do not know          | 0      | 0.000%     |