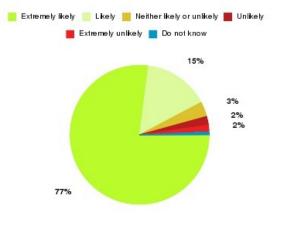

## **Overall CHCP CIC Summary**

Number of responses: 1471

| Recommendation             | Amount | Percentage |
|----------------------------|--------|------------|
| Extremely likely           | 1132   | 76.954%    |
| Likely                     | 224    | 15.228%    |
| Neither likely or unlikely | 51     | 3.467%     |
| Unlikely                   | 30     | 2.039%     |
| Extremely unlikely         | 23     | 1.564%     |
| Do not know                | 11     | 0.748%     |