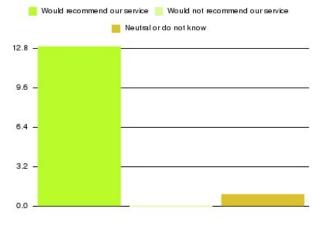

| Recommendation                  | Amount | Percentage |
|---------------------------------|--------|------------|
| Would recommend our service     | 1356   | 92.182%    |
| Would not recommend our service | 53     | 3.603%     |
| Neutral or do not know          | 62     | 4.215%     |

🧧 Would recommend ourservice 📒 Would not recommend ourservice