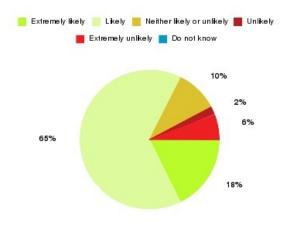

#### **GP** – Riverside Practice Summary

Number of responses: 51

| Recommendation             | Amount | Percentage |
|----------------------------|--------|------------|
| Extremely likely           | 9      | 17.647%    |
| Likely                     | 33     | 64.706%    |
| Neither likely or unlikely | 5      | 9.804%     |
| Unlikely                   | 1      | 1.961%     |
| Extremely unlikely         | 3      | 5.882%     |
| Do not know                | 0      | 0.000%     |