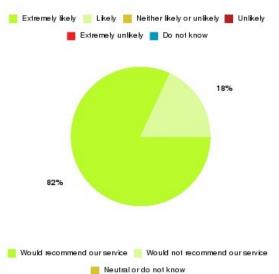

## **Overall CHCP CIC Summary**

Number of responses: 1471

| Recommendation             | Amount | Percentage |
|----------------------------|--------|------------|
| Extremely likely           | 1132   | 76.954%    |
| Likely                     | 224    | 15.228%    |
| Neither likely or unlikely | 51     | 3.467%     |
| Unlikely                   | 30     | 2.039%     |
| Extremely unlikely         | 23     | 1.564%     |
| Do not know                | 11     | 0.748%     |

| Recommendation                  | Amount | Percentage |
|---------------------------------|--------|------------|
| Would recommend our service     | 1356   | 92.182%    |
| Would not recommend our service | 53     | 3.603%     |
| Neutral or do not know          | 62     | 4.215%     |