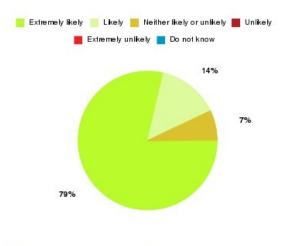

# AQP Community Cardiology Summary

## **Overall CHCP CIC Summary**

Number of responses: 1471

| Recommendation             | Amount | Percentage |
|----------------------------|--------|------------|
| Extremely likely           | 1132   | 76.954%    |
| Likely                     | 224    | 15.228%    |
| Neither likely or unlikely | 51     | 3.467%     |
| Unlikely                   | 30     | 2.039%     |
| Extremely unlikely         | 23     | 1.564%     |
| Do not know                | 11     | 0.748%     |