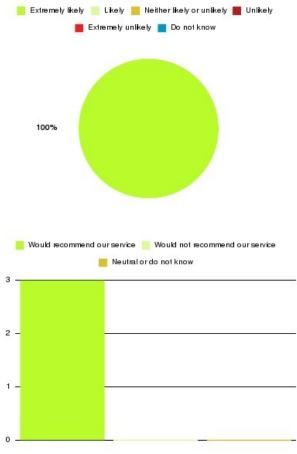

## **Overall CHCP CIC Summary**

Number of responses: 1471

| Recommendation             | Amount | Percentage |
|----------------------------|--------|------------|
| Extremely likely           | 1132   | 76.954%    |
| Likely                     | 224    | 15.228%    |
| Neither likely or unlikely | 51     | 3.467%     |
| Unlikely                   | 30     | 2.039%     |
| Extremely unlikely         | 23     | 1.564%     |
| Do not know                | 11     | 0.748%     |

| Recommendation                  | Amount | Percentage |
|---------------------------------|--------|------------|
| Would recommend our service     | 1356   | 92.182%    |
| Would not recommend our service | 53     | 3.603%     |
| Neutral or do not know          | 62     | 4.215%     |