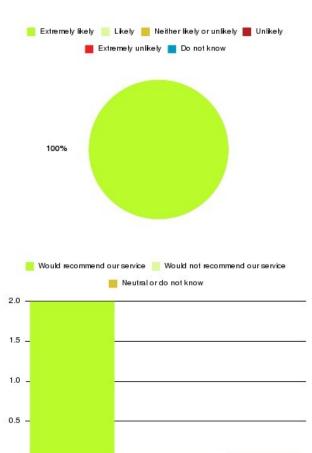

# Community Ward (ERCH) Summary

Number of responses: 2

| Recommendation             | Amount | Percentage |
|----------------------------|--------|------------|
| Extremely likely           | 2      | 100.000%   |
| Likely                     | 0      | 0.000%     |
| Neither likely or unlikely | 0      | 0.000%     |
| Unlikely                   | 0      | 0.000%     |
| Extremely unlikely         | 0      | 0.000%     |
| Do not know                | 0      | 0.000%     |

| Recommendation                  | Amount | Percentage |
|---------------------------------|--------|------------|
| Would recommend our service     | 2      | 100.000%   |
| Would not recommend our service | 0      | 0.000%     |
| Neutral or do not know          | 0      | 0.000%     |