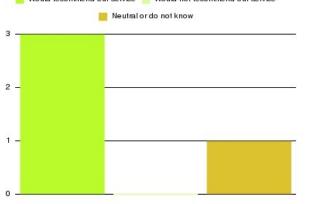

#### Prison Healthcare: DART (Humber) Summary

| Recommendation             | Amount | Percentage |
|----------------------------|--------|------------|
| Extremely likely           | 9      | 40.909%    |
| Likely                     | 5      | 22.727%    |
| Neither likely or unlikely | 2      | 9.091%     |
| Unlikely                   | 2      | 9.091%     |
| Extremely unlikely         | 0      | 0.000%     |
| Do not know                | 4      | 18.182%    |

| Recommendation                  | Amount | Percentage |
|---------------------------------|--------|------------|
| Would recommend our service     | 14     | 63.636%    |
| Would not recommend our service | 2      | 9.091%     |
| Neutral or do not know          | 6      | 27.273%    |