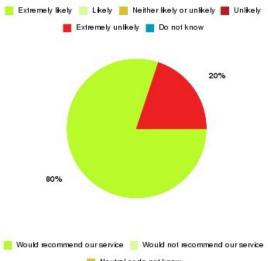

| Recommendation                  | Amount | Percentage |
|---------------------------------|--------|------------|
| Would recommend our service     | 1356   | 92.182%    |
| Would not recommend our service | 53     | 3.603%     |
| Neutral or do not know          | 62     | 4.215%     |