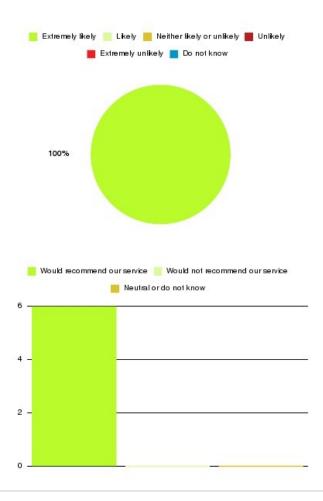

# Community Heart Failure Nursing Service Summary

Number of responses: 9

| Recommendation             | Amount | Percentage |
|----------------------------|--------|------------|
| Extremely likely           | 9      | 100.000%   |
| Likely                     | 0      | 0.000%     |
| Neither likely or unlikely | 0      | 0.000%     |
| Unlikely                   | 0      | 0.000%     |
| Extremely unlikely         | 0      | 0.000%     |
| Do not know                | 0      | 0.000%     |

|     | 100%               |              |                    |            |
|-----|--------------------|--------------|--------------------|------------|
|     | Would recommend ou | rservice 📒 W | ould not recommend | ourservice |
| 9 - |                    | Neutralordo  | not know           |            |
| 9 _ |                    |              |                    |            |
|     |                    |              |                    |            |
| 6 - |                    |              |                    |            |
|     |                    |              |                    |            |
| з – |                    |              |                    |            |
|     |                    |              |                    |            |
| o   |                    | _            |                    |            |
| o   |                    |              |                    |            |

\_

Extremely likely Likely Neither likely or unlikely Unlikely
Extremely unlikely Do not know

| Recommendation                  | Amount | Percentage |
|---------------------------------|--------|------------|
| Would recommend our service     | 9      | 100.000%   |
| Would not recommend our service | 0      | 0.000%     |
| Neutral or do not know          | 0      | 0.000%     |