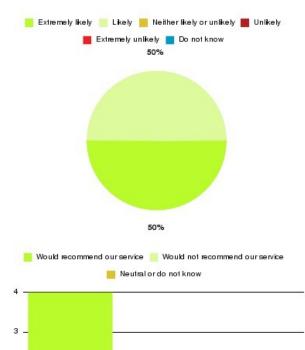

## **Beverley UTC Summary**

Number of responses: 1

| Recommendation             | Amount | Percentage |
|----------------------------|--------|------------|
| Extremely likely           | 1      | 100.000%   |
| Likely                     | 0      | 0.000%     |
| Neither likely or unlikely | 0      | 0.000%     |
| Unlikely                   | 0      | 0.000%     |
| Extremely unlikely         | 0      | 0.000%     |
| Do not know                | 0      | 0.000%     |

| Recommendation                  | Amount | Percentage |
|---------------------------------|--------|------------|
| Would recommend our service     | 1      | 100.000%   |
| Would not recommend our service | 0      | 0.000%     |
| Neutral or do not know          | 0      | 0.000%     |