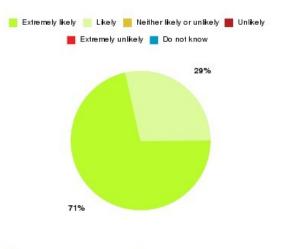

| 📒 Extremely likely | Likely         | Neitherlikely or unlikely | Unlikely |
|--------------------|----------------|---------------------------|----------|
|                    | Extremely unli | kely 📕 Donotknow          |          |
|                    |                | 22%                       |          |
|                    |                |                           |          |
|                    |                |                           | 6%       |
|                    |                |                           | 2%       |
|                    |                |                           | 2%       |
|                    |                |                           |          |
|                    |                |                           |          |
|                    |                |                           |          |
|                    |                |                           |          |
|                    | 67%            |                           |          |
|                    |                |                           |          |

# AQP Pain Management - Hull Summary

| Recommendation             | Amount | Percentage |
|----------------------------|--------|------------|
| Extremely likely           | 33     | 67.347%    |
| Likely                     | 11     | 22.449%    |
| Neither likely or unlikely | 3      | 6.122%     |
| Unlikely                   | 1      | 2.041%     |
| Extremely unlikely         | 1      | 2.041%     |
| Do not know                | 0      | 0.000%     |