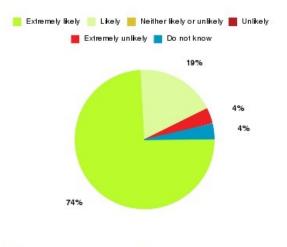

## **Goole UTC Summary**

| Recommendation             | Amount | Percentage |
|----------------------------|--------|------------|
| Extremely likely           | 22     | 78.571%    |
| Likely                     | 4      | 14.286%    |
| Neither likely or unlikely | 0      | 0.000%     |
| Unlikely                   | 1      | 3.571%     |
| Extremely unlikely         | 1      | 3.571%     |
| Do not know                | 0      | 0.000%     |

| Recommendation                  | Amount | Percentage |
|---------------------------------|--------|------------|
| Would recommend our service     | 26     | 92.857%    |
| Would not recommend our service | 2      | 7.143%     |
| Neutral or do not know          | 0      | 0.000%     |