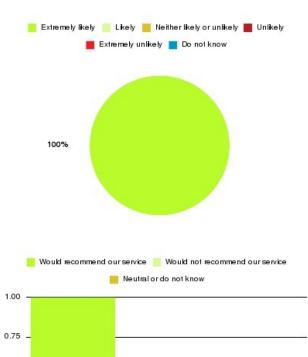

| 3      | 6.122%     |



## **Beverley UTC Summary**

Number of responses: 1

| Recommendation             | Amount | Percentage |
|----------------------------|--------|------------|
| Extremely likely           | 1      | 100.000%   |
| Likely                     | 0      | 0.000%     |
| Neither likely or unlikely | 0      | 0.000%     |
| Unlikely                   | 0      | 0.000%     |
| Extremely unlikely         | 0      | 0.000%     |
| Do not know                | 0      | 0.000%     |

| Recommendation                  | Amount | Percentage |
|---------------------------------|--------|------------|
| Would recommend our service     | 1      | 100.000%   |
| Would not recommend our service | 0      | 0.000%     |
| Neutral or do not know          | 0      | 0.000%     |



0.50 -

0.25 -

0.00 -

## Bladder and Bowel (East Riding) Summary

Number of responses: 1

| Recommendation             | Amount | Percentage |
|----------------------------|--------|------------|
| Extremely likely           | 1      | 100.000%   |
| Likely                     | 0      | 0.000%     |
| Neither likely or unlikely | 0      | 0.000%     |
| Unlikely                   | 0      | 0.000%     |
| Extremely unlikely         | 0      | 0.000%     |
| Do not know                | 0      | 0.000%     |

| Recommendation                  | Amount | Percentage |
|---------------------------------|--------|------------|
| Would recommend our service     | 1      | 100.000%   |
| Would not recommend our service | 0      | 0.000%     |
| Neutral or do not know          | 0      | 0.00