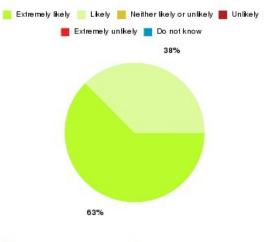

#### **GP - Calvert Practice Summary**

| Recommendation             | Amount | Percentage |
|----------------------------|--------|------------|
| Extremely likely           | 8      | 33.333%    |
| Likely                     | 8      | 33.333%    |
| Neither likely or unlikely | 7      | 29.167%    |
| Unlikely                   | 1      | 4.167%     |
| Extremely unlikely         | 0      | 0.000%     |
| Do not know                | 0      | 0.000%     |

| Extremely likely | Likely 📕        | Neither likely or unlikely | Unlikely |
|------------------|-----------------|----------------------------|----------|
|                  | Extremely unlik | ely 📕 Donotknow            |          |
|                  |                 | 29%                        |          |
| 33%              |                 | 33%                        | 4%       |