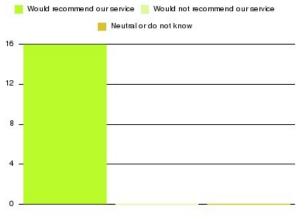

## Jean Bishop ICC Summary

Number of responses: 16

| Recommendation             | Amount | Percentage |
|----------------------------|--------|------------|
| Extremely likely           | 16     | 100.000%   |
| Likely                     | 0      | 0.000%     |
| Neither likely or unlikely | 0      | 0.000%     |
| Unlikely                   | 0      | 0.000%     |
| Extremely unlikely         | 0      | 0.000%     |
| Do not know                | 0      | 0.000%     |

| 📒 Extremelylikely 📒 Likely 📒 Neitherlikelyorun likely 📕 Un likely |
|-------------------------------------------------------------------|
| Extremely unlikely 📕 Do not know                                  |
| 100%                                                              |
| 🧧 Would recommend our service 📒 Would not recommend our service   |
| Neutral or do not know                                            |
| 16                                                                |
|                                                                   |
|                                                                   |
| 12 - <u></u>                                                      |
| 8 _                                                               |
|                                                                   |
| 4                                                                 |
|                                                                   |

0

| Recommendation                  | Amount | Percentage |
|---------------------------------|--------|------------|
| Would recommend our service     | 16     | 100.000%   |
| Would not recommend our service | 0      | 0.000%     |
| Neutral or do not know          | 0      | 0.000%     |