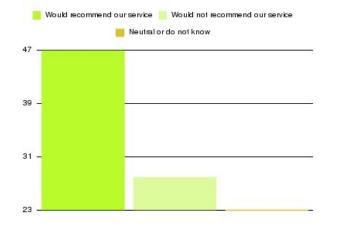

| Recommendation                  | Amount | Percentage |
|---------------------------------|--------|------------|
| Would recommend our service     | 47     | 47.959%    |
| Would not recommend our service | 28     | 28.571%    |
| Neutral or do not know          | 23     | 23.469%    |