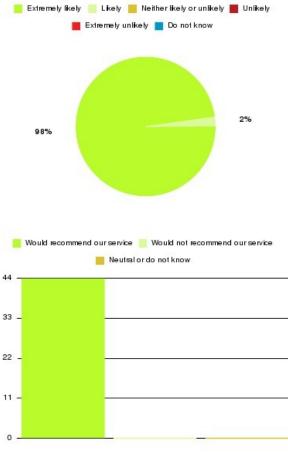

# Hull Podiatry Summary

Number of responses: 44

| Recommendation             | Amount | Percentage |
|----------------------------|--------|------------|
| Extremely likely           | 43     | 97.727%    |
| Likely                     | 1      | 2.273%     |
| Neither likely or unlikely | 0      | 0.000%     |
| Unlikely                   | 0      | 0.000%     |
| Extremely unlikely         | 0      | 0.000%     |
| Do not know                | 0      | 0.000%     |

|                        | °,          | 0.000/0 |            |      | 50/0              |
|------------------------|-------------|---------|------------|------|-------------------|
| Do not know            | 0           | 0.000%  |            |      |                   |
|                        |             |         |            |      |                   |
|                        |             |         |            |      |                   |
|                        |             |         |            |      |                   |
| Recommendation         |             | Amount  | Percentage |      | Would recommend o |
| Would recommend our    | service     | 44      | 100.000%   | 44 - |                   |
| Would not recommend    | our service | 0       | 0.000%     |      |                   |
| Neutral or do not know |             | 0       | 0.000%     | 33 - | -                 |
|                        |             |         |            |      |                   |
|                        |             |         |            | 22 . |                   |