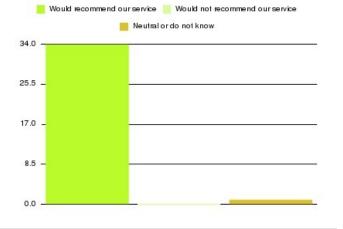

## **Diabetes Service (East Riding) Summary**

Number of responses: 11

| Recommendation             | Amount | Percentage |
|----------------------------|--------|------------|
| Extremely likely           | 11     | 100.000%   |
| Likely                     | 0      | 0.000%     |
| Neither likely or unlikely | 0      | 0.000%     |
| Unlikely                   | 0      | 0.000%     |
| Extremely unlikely         | 0      | 0.000%     |
| Do not know                | 0      | 0.000%     |

2.7 -

0.0 -

| Recommendation                  | Amount | Percentage |
|---------------------------------|--------|------------|
| Would recommend our service     | 11     | 100.000%   |
| Would not recommend our service | 0      | 0.000%     |
| Neutral or do not know          | 0      | 0.000%     |