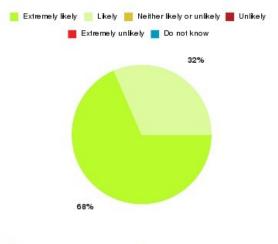

## **Overall CHCP CIC Summary**

Number of responses: 1471

| Recommendation             | Amount | Percentage |
|----------------------------|--------|------------|
| Extremely likely           | 1132   | 76.954%    |
| Likely                     | 224    | 15.228%    |
| Neither likely or unlikely | 51     | 3.467%     |
| Unlikely                   | 30     | 2.039%     |
| Extremely unlikely         | 23     | 1.564%     |
| Do not know                | 11     | 0.748%     |