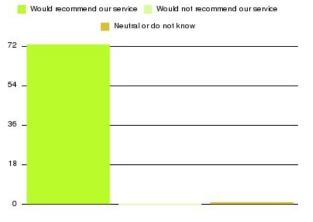

#### **GP** – Riverside Practice Summary

Number of responses: 51

| Recommendation             | Amount | Percentage |
|----------------------------|--------|------------|
| Extremely likely           | 9      | 17.647%    |
| Likely                     | 33     | 64.706%    |
| Neither likely or unlikely | 5      | 9.804%     |
| Unlikely                   | 1      | 1.961%     |
| Extremely unlikely         | 3      | 5.882%     |
| Do not know                | 0      | 0.000%     |

| nt | Percentage |        | Would recommend our |  | Would not recommend our service |
|----|------------|--------|---------------------|--|---------------------------------|
|    | 82.353%    | 42.0 - | Neutral or do       |  | do noi know                     |
|    | 7.843%     |        |                     |  |                                 |
|    | 9.804%     | 32.5 _ |                     |  |                                 |
|    |            | 23.0 - |                     |  |                                 |
|    |            | 20.0 - |                     |  |                                 |
|    |            | 13.5 - |                     |  |                                 |

4.0 -

| Recommendation                  | Amount | Percentage |
|---------------------------------|--------|------------|
| Would recommend our service     | 42     | 82.353%    |
| Would not recommend our service | 4      | 7.843%     |
| Neutral or do not know          | 5      | 9.804%     |