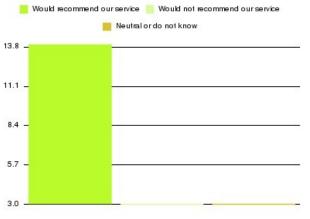

| Recommendation                  | Amount | Percentage |
|---------------------------------|--------|------------|
| Would recommend our service     | 44     | 89.796%    |
| Would not recommend our service | 2      | 4.082%     |
| Neutral or do not know          | 3      | 6.122%     |