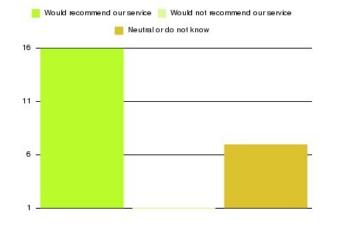

| Recommendation                  | Amount | Percentage |
|---------------------------------|--------|------------|
| Would recommend our service     | 1356   | 92.182%    |
| Would not recommend our service | 53     | 3.603%     |
| Neutral or do not know          | 62     | 4.215%     |