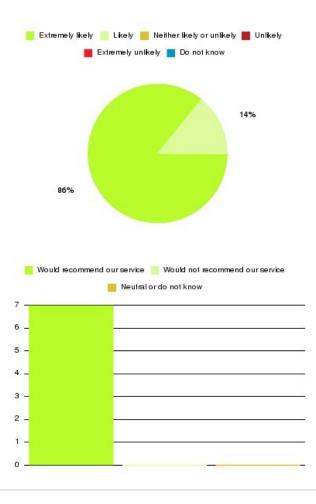

## **Goole UTC Summary**

| Recommendation             | Amount | Percentage |
|----------------------------|--------|------------|
| Extremely likely           | 22     | 78.571%    |
| Likely                     | 4      | 14.286%    |
| Neither likely or unlikely | 0      | 0.000%     |
| Unlikely                   | 1      | 3.571%     |
| Extremely unlikely         | 1      | 3.571%     |
| Do not know                | 0      | 0.000%     |

| Recommendation                  | Amount | Percentage |
|---------------------------------|--------|------------|
| Would recommend our service     | 26     | 92.857%    |
| Would not recommend our service | 2      | 7.143%     |
| Neutral or do not know          | 0      | 0.000%     |