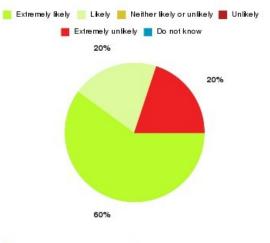

## **GP** – Kingston Practice Summary

| Recommendation             | Amount | Percentage |
|----------------------------|--------|------------|
| Extremely likely           | 3      | 60.000%    |
| Likely                     | 1      | 20.000%    |
| Neither likely or unlikely | 0      | 0.000%     |
| Unlikely                   | 0      | 0.000%     |
| Extremely unlikely         | 1      | 20.000%    |
| Do not know                | 0      | 0.000%     |

| Recommendation                  | Amount | Percentage |
|---------------------------------|--------|------------|
| Would recommend our service     | 4      | 80.000%    |
| Would not recommend our service | 1      | 20.000%    |
| Neutral or do not know          | 0      | 0.000%     |