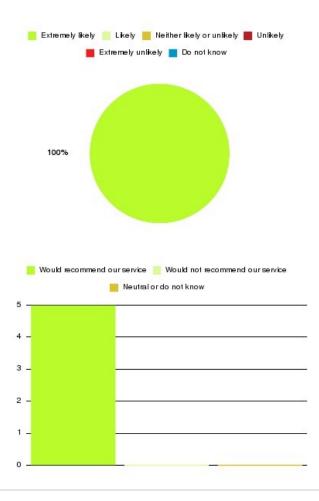

# Community Children's Nursing Services Summary

Number of responses: 4

| Recommendation             | Amount | Percentage |
|----------------------------|--------|------------|
| Extremely likely           | 4      | 100.000%   |
| Likely                     | 0      | 0.000%     |
| Neither likely or unlikely | 0      | 0.000%     |
| Unlikely                   | 0      | 0.000%     |
| Extremely unlikely         | 0      | 0.000%     |
| Do not know                | 0      | 0.000%     |

|                  | Extremely unikely 📕 Do not know                                                       |
|------------------|---------------------------------------------------------------------------------------|
|                  | 100%                                                                                  |
| <mark>e</mark> w | ould recommend ourservice 📒 Would not recommend ourservice<br>📕 Neutral ordo not know |
| 4                |                                                                                       |
| 3 -              |                                                                                       |
| 2 -              |                                                                                       |
| 1 -              |                                                                                       |
| o                |                                                                                       |