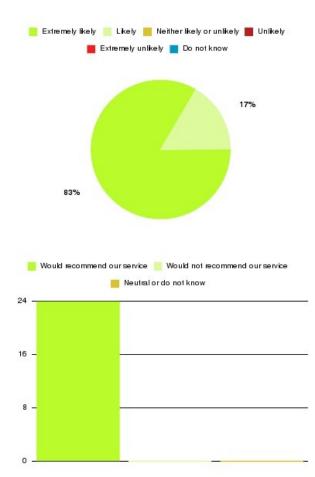

## Community Rehab - Physiotherapy & Occupational Therapy (ER) Summary

| Recommendation             | Amount | Percentage |
|----------------------------|--------|------------|
| Extremely likely           | 20     | 83.333%    |
| Likely                     | 4      | 16.667%    |
| Neither likely or unlikely | 0      | 0.000%     |
| Unlikely                   | 0      | 0.000%     |
| Extremely unlikely         | 0      | 0.000%     |
| Do not know                | 0      | 0.000%     |

| Recommendation                  | Amount | Percentage |
|---------------------------------|--------|------------|
| Would recommend our service     | 24     | 100.000%   |
| Would not recommend our service | 0      | 0.000%     |
| Neutral or do not know          | 0      | 0.000%     |