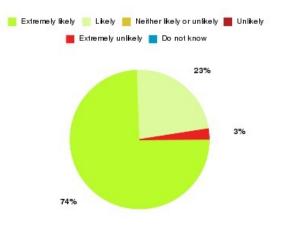

#### **GP - Calvert Practice Summary**

| Recommendation             | Amount | Percentage |
|----------------------------|--------|------------|
| Extremely likely           | 8      | 33.333%    |
| Likely                     | 8      | 33.333%    |
| Neither likely or unlikely | 7      | 29.167%    |
| Unlikely                   | 1      | 4.167%     |
| Extremely unlikely         | 0      | 0.000%     |
| Do not know                | 0      | 0.000%     |

| Extremely likely | Likely 📕        | Neither likely or unlikely | Unlikely |
|------------------|-----------------|----------------------------|----------|
|                  | Extremely unlik | ely 📕 Donotknow            |          |
|                  |                 | 29%                        |          |
| 33%              |                 | 33%                        | 4%       |