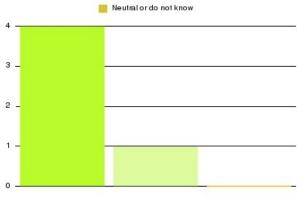

# Community Children's Nursing Services Summary

Number of responses: 4

| Recommendation             | Amount | Percentage |
|----------------------------|--------|------------|
| Extremely likely           | 4      | 100.000%   |
| Likely                     | 0      | 0.000%     |
| Neither likely or unlikely | 0      | 0.000%     |
| Unlikely                   | 0      | 0.000%     |
| Extremely unlikely         | 0      | 0.000%     |
| Do not know                | 0      | 0.000%     |