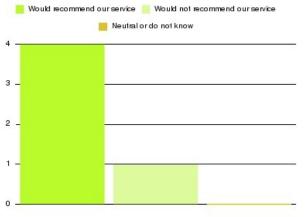

| Recommendation                  | Amount | Percentage |
|---------------------------------|--------|------------|
| Would recommend our service     | 1356   | 92.182%    |
| Would not recommend our service | 53     | 3.603%     |
| Neutral or do not know          | 62     | 4.215%     |