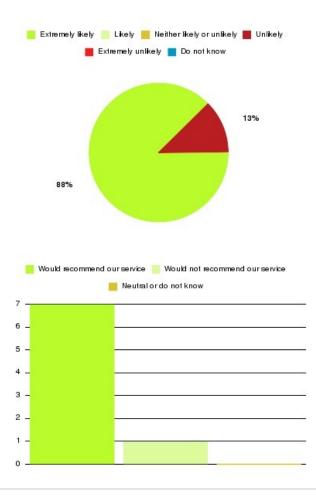

# Cardiac Rehab (Hull) Summary

| Recommendation             | Amount | Percentage |
|----------------------------|--------|------------|
| Extremely likely           | 17     | 94.444%    |
| Likely                     | 1      | 5.556%     |
| Neither likely or unlikely | 0      | 0.000%     |
| Unlikely                   | 0      | 0.000%     |
| Extremely unlikely         | 0      | 0.000%     |
| Do not know                | 0      | 0.000%     |

| 📒 Extremely likely 📒 Like                                                                                                                                                                                                                                                                                                                                                                                                                                                                                                                                                                                                                                                                           | ly 📒 Neitherlikely orunlikely 📕 Unlikely                       |
|-----------------------------------------------------------------------------------------------------------------------------------------------------------------------------------------------------------------------------------------------------------------------------------------------------------------------------------------------------------------------------------------------------------------------------------------------------------------------------------------------------------------------------------------------------------------------------------------------------------------------------------------------------------------------------------------------------|----------------------------------------------------------------|
| Extreme                                                                                                                                                                                                                                                                                                                                                                                                                                                                                                                                                                                                                                                                                             | yunlikely 📕 Donotknow                                          |
| 94%                                                                                                                                                                                                                                                                                                                                                                                                                                                                                                                                                                                                                                                                                                 | 6%                                                             |
|                                                                                                                                                                                                                                                                                                                                                                                                                                                                                                                                                                                                                                                                                                     |                                                                |
| and the second se | rvice 📒 Would not recommend ourservice<br>eutral ordo not know |
| 18                                                                                                                                                                                                                                                                                                                                                                                                                                                                                                                                                                                                                                                                                                  |                                                                |
|                                                                                                                                                                                                                                                                                                                                                                                                                                                                                                                                                                                                                                                                                                     |                                                                |
| 12                                                                                                                                                                                                                                                                                                                                                                                                                                                                                                                                                                                                                                                                                                  |                                                                |
|                                                                                                                                                                                                                                                                                                                                                                                                                                                                                                                                                                                                                                                                                                     |                                                                |
| 6                                                                                                                                                                                                                                                                                                                                                                                                                                                                                                                                                                                                                                                                                                   |                                                                |
| o                                                                                                                                                                                                                                                                                                                                                                                                                                                                                                                                                                                                                                                                                                   |                                                                |

| Recommendation                  | Amount | Percentage |
|---------------------------------|--------|------------|
| Would recommend our service     | 18     | 100.000%   |
| Would not recommend our service | 0      | 0.000%     |
| Neutral or do not know          | 0      | 0.000%     |