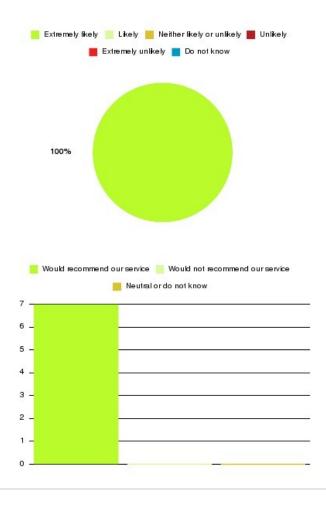

## Community Rehab - Physiotherapy & Occupational Therapy (Hull) Summary

| Recommendation             | Amount | Percentage |
|----------------------------|--------|------------|
| Extremely likely           | 7      | 100.000%   |
| Likely                     | 0      | 0.000%     |
| Neither likely or unlikely | 0      | 0.000%     |
| Unlikely                   | 0      | 0.000%     |
| Extremely unlikely         | 0      | 0.000%     |
| Do not know                | 0      | 0.000%     |

| Recommendation                  | Amount | Percentage |
|---------------------------------|--------|------------|
| Would recommend our service     | 7      | 100.000%   |
| Would not recommend our service | 0      | 0.000%     |
| Neutral or do not know          | 0      | 0.000%     |