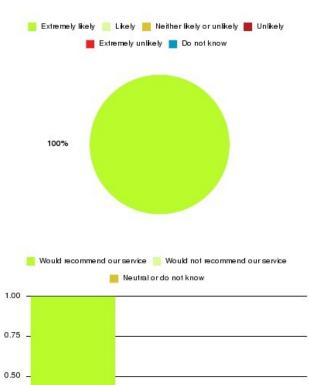

## **Beverley UTC Summary**

Number of responses: 1

| Recommendation             | Amount | Percentage |
|----------------------------|--------|------------|
| Extremely likely           | 1      | 100.000%   |
| Likely                     | 0      | 0.000%     |
| Neither likely or unlikely | 0      | 0.000%     |
| Unlikely                   | 0      | 0.000%     |
| Extremely unlikely         | 0      | 0.000%     |
| Do not know                | 0      | 0.000%     |

| Recommendation                  | Amount | Percentage |
|---------------------------------|--------|------------|
| Would recommend our service     | 1      | 100.000%   |
| Would not recommend our service | 0      | 0.000%     |
| Neutral or do not know          | 0      | 0.000%     |