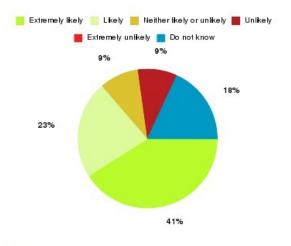

## **Overall CHCP CIC Summary**

Number of responses: 1471

| Recommendation             | Amount | Percentage |
|----------------------------|--------|------------|
| Extremely likely           | 1132   | 76.954%    |
| Likely                     | 224    | 15.228%    |
| Neither likely or unlikely | 51     | 3.467%     |
| Unlikely                   | 30     | 2.039%     |
| Extremely unlikely         | 23     | 1.564%     |
| Do not know                | 11     | 0.748%     |