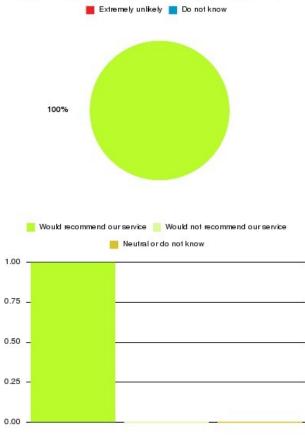

### AQP Pain Management - ER & VoY Summary

| Recommendation             | Amount | Percentage |
|----------------------------|--------|------------|
| Extremely likely           | 4      | 100.000%   |
| Likely                     | 0      | 0.000%     |
| Neither likely or unlikely | 0      | 0.000%     |
| Unlikely                   | 0      | 0.000%     |
| Extremely unlikely         | 0      | 0.000%     |
| Do not know                | 0      | 0.000%     |

| Recommendation                  | Amount | Percentage |
|---------------------------------|--------|------------|
| Would recommend our service     | 4      | 100.000%   |
| Would not recommend our service | 0      | 0.000%     |
| Neutral or do not know          | 0      | 0.000%     |