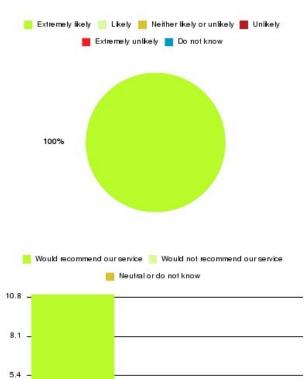

## Jean Bishop ICC Summary

Number of responses: 16

| Recommendation             | Amount | Percentage |
|----------------------------|--------|------------|
| Extremely likely           | 16     | 100.000%   |
| Likely                     | 0      | 0.000%     |
| Neither likely or unlikely | 0      | 0.000%     |
| Unlikely                   | 0      | 0.000%     |
| Extremely unlikely         | 0      | 0.000%     |
| Do not know                | 0      | 0.000%     |

| 📒 Extremelylikely 📒 Likely 📒 Neitherlikelyorun likely 📕 Un likely |
|-------------------------------------------------------------------|
| Extremely unlikely 📕 Do not know                                  |
| 100%                                                              |
| 🧧 Would recommend our service 📒 Would not recommend our service   |
| Neutral or do not know                                            |
| 16                                                                |
|                                                                   |
|                                                                   |
| 12 - <u></u>                                                      |
| 8 _                                                               |
|                                                                   |
| 4                                                                 |
|                                                                   |

0

| Recommendation                  | Amount | Percentage |
|---------------------------------|--------|------------|
| Would recommend our service     | 16     | 100.000%   |
| Would not recommend our service | 0      | 0.000%     |
| Neutral or do not know          | 0      | 0.000%     |