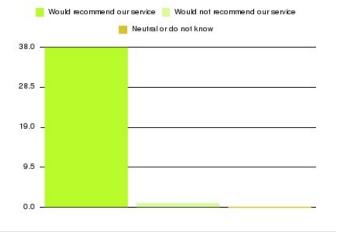

## GP - Story Street Walk In Summary

| Recommendation             | Amount | Percentage |
|----------------------------|--------|------------|
| Extremely likely           | 29     | 74.359%    |
| Likely                     | 9      | 23.077%    |
| Neither likely or unlikely | 0      | 0.000%     |
| Unlikely                   | 0      | 0.000%     |
| Extremely unlikely         | 1      | 2.564%     |
| Do not know                | 0      | 0.000%     |

| Recommendation                  | Amount | Percentage |
|---------------------------------|--------|------------|
| Would recommend our service     | 38     | 97.436%    |
| Would not recommend our service | 1      | 2.564%     |
| Neutral or do not know          | 0      | 0.000%     |