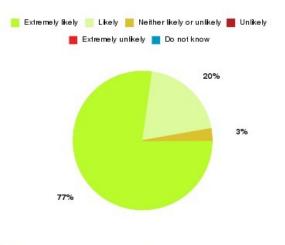

## **Goole UTC Summary**

| Recommendation             | Amount | Percentage |
|----------------------------|--------|------------|
| Extremely likely           | 22     | 78.571%    |
| Likely                     | 4      | 14.286%    |
| Neither likely or unlikely | 0      | 0.000%     |
| Unlikely                   | 1      | 3.571%     |
| Extremely unlikely         | 1      | 3.571%     |
| Do not know                | 0      | 0.000%     |

| Recommendation                  | Amount | Percentage |
|---------------------------------|--------|------------|
| Would recommend our service     | 26     | 92.857%    |
| Would not recommend our service | 2      | 7.143%     |
| Neutral or do not know          | 0      | 0.000%     |