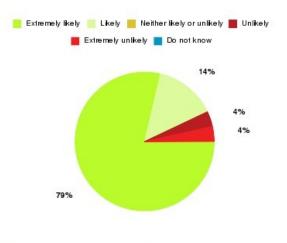

## **Goole UTC Summary**

| Recommendation             | Amount | Percentage |
|----------------------------|--------|------------|
| Extremely likely           | 22     | 78.571%    |
| Likely                     | 4      | 14.286%    |
| Neither likely or unlikely | 0      | 0.000%     |
| Unlikely                   | 1      | 3.571%     |
| Extremely unlikely         | 1      | 3.571%     |
| Do not know                | 0      | 0.000%     |

| Recommendation                  | Amount | Percentage |
|---------------------------------|--------|------------|
| Would recommend our service     | 26     | 92.857%    |
| Would not recommend our service | 2      | 7.143%     |
| Neutral or do not know          | 0      | 0.000%     |