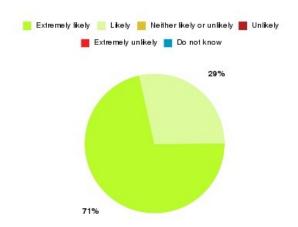

### AQP Pain Management - ER & VoY Summary

| Recommendation             | Amount | Percentage |
|----------------------------|--------|------------|
| Extremely likely           | 5      | 71.429%    |
| Likely                     | 2      | 28.571%    |
| Neither likely or unlikely | 0      | 0.000%     |
| Unlikely                   | 0      | 0.000%     |
| Extremely unlikely         | 0      | 0.000%     |
| Do not know                | 0      | 0.000%     |