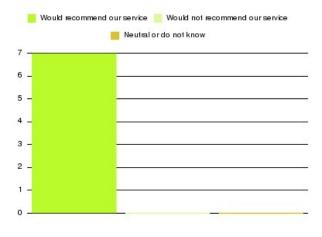

| Recommendation                  | Amount | Percentage |
|---------------------------------|--------|------------|
| Would recommend our service     | 1572   | 96.206%    |
| Would not recommend our service | 37     | 2.264%     |
| Neutral or do not know          | 25     | 1.530%     |