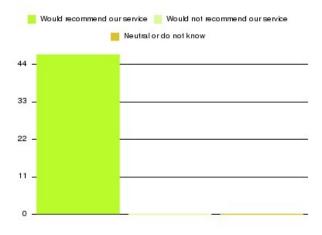

| Recommendation                  | Amount | Percentage |
|---------------------------------|--------|------------|
| Would recommend our service     | 27     | 100.000%   |
| Would not recommend our service | 0      | 0.000%     |
| Neutral or do not know          | 0      | 0.000%     |