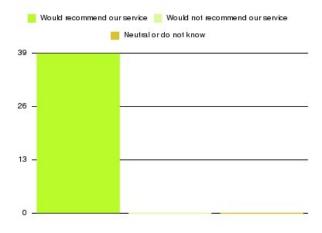

| Recommendation                  | Amount | Percentage |
|---------------------------------|--------|------------|
| Would recommend our service     | 43     | 97.727%    |
| Would not recommend our service | 0      | 0.000%     |
| Neutral or do not know          | 1      | 2.273%     |