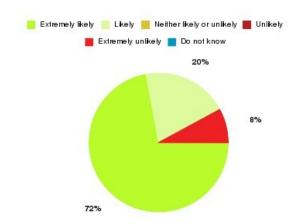

#### **Overall CHCP CIC Summary**

| Recommendation             | Amount | Percentage |
|----------------------------|--------|------------|
| Extremely likely           | 1396   | 85.435%    |
| Likely                     | 176    | 10.771%    |
| Neither likely or unlikely | 22     | 1.346%     |
| Unlikely                   | 9      | 0.551%     |
| Extremely unlikely         | 28     | 1.714%     |
| Do not know                | 3      | 0.184%     |