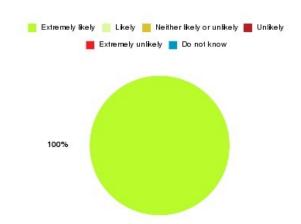

#### **Overall CHCP CIC Summary**

| Recommendation             | Amount | Percentage |
|----------------------------|--------|------------|
| Extremely likely           | 1396   | 85.435%    |
| Likely                     | 176    | 10.771%    |
| Neither likely or unlikely | 22     | 1.346%     |
| Unlikely                   | 9      | 0.551%     |
| Extremely unlikely         | 28     | 1.714%     |
| Do not know                | 3      | 0.184%     |