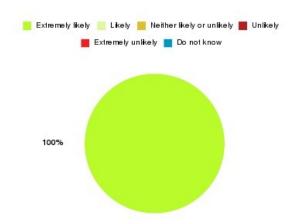

### Bladder and Bowel (East Riding) Summary

| Recommendation             | Amount | Percentage |
|----------------------------|--------|------------|
| Extremely likely           | 8      | 100.000%   |
| Likely                     | 0      | 0.000%     |
| Neither likely or unlikely | 0      | 0.000%     |
| Unlikely                   | 0      | 0.000%     |
| Extremely unlikely         | 0      | 0.000%     |
| Do not know                | 0      | 0.000%     |

| Recommendation                  | Amount | Percentage |
|---------------------------------|--------|------------|
| Would recommend our service     | 8      | 100.000%   |
| Would not recommend our service | 0      | 0.000%     |
| Neutral or do not know          | 0      | 0.000%     |