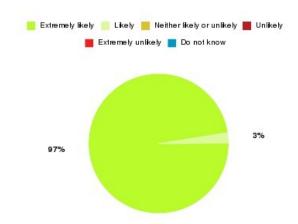

### **Dental - Goole PDS Summary**

| Recommendation             | Amount | Percentage |
|----------------------------|--------|------------|
| Extremely likely           | 37     | 84.091%    |
| Likely                     | 6      | 13.636%    |
| Neither likely or unlikely | 1      | 2.273%     |
| Unlikely                   | 0      | 0.000%     |
| Extremely unlikely         | 0      | 0.000%     |
| Do not know                | 0      | 0.000%     |