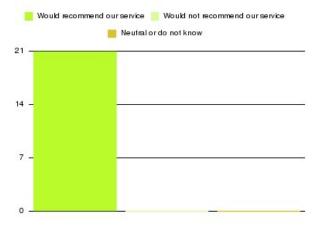

### **Beverley UTC Summary**

| Recommendation             | Amount | Percentage |
|----------------------------|--------|------------|
| Extremely likely           | 18     | 78.261%    |
| Likely                     | 3      | 13.043%    |
| Neither likely or unlikely | 1      | 4.348%     |
| Unlikely                   | 0      | 0.000%     |
| Extremely unlikely         | 1      | 4.348%     |
| Do not know                | 0      | 0.000%     |

| Recommendation                  | Amount | Percentage |
|---------------------------------|--------|------------|
| Would recommend our service     | 21     | 91.304%    |
| Would not recommend our service | 1      | 4.348%     |
| Neutral or do not know          | 1      | 4.348%     |