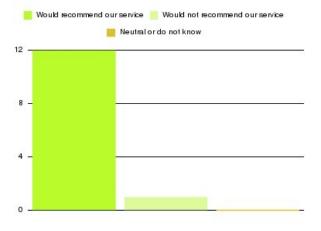

## **Goole UTC Summary**

| Recommendation             | Amount | Percentage |
|----------------------------|--------|------------|
| Extremely likely           | 12     | 100.000%   |
| Likely                     | 0      | 0.000%     |
| Neither likely or unlikely | 0      | 0.000%     |
| Unlikely                   | 0      | 0.000%     |
| Extremely unlikely         | 0      | 0.000%     |
| Do not know                | 0      | 0.000%     |

| Recommendation                  | Amount | Percentage |
|---------------------------------|--------|------------|
| Would recommend our service     | 12     | 100.000%   |
| Would not recommend our service | 0      | 0.000%     |
| Neutral or do not know          | 0      | 0.000%     |