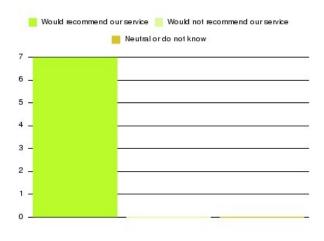

| Recommendation                  | Amount | Percentage |
|---------------------------------|--------|------------|
| Would recommend our service     | 1572   | 96.206%    |
| Would not recommend our service | 37     | 2.264%     |
| Neutral or do not know          | 25     | 1.530%     |