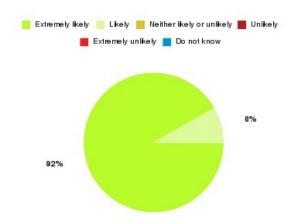

#### **Overall CHCP CIC Summary**

| Recommendation             | Amount | Percentage |
|----------------------------|--------|------------|
| Extremely likely           | 1396   | 85.435%    |
| Likely                     | 176    | 10.771%    |
| Neither likely or unlikely | 22     | 1.346%     |
| Unlikely                   | 9      | 0.551%     |
| Extremely unlikely         | 28     | 1.714%     |
| Do not know                | 3      | 0.184%     |