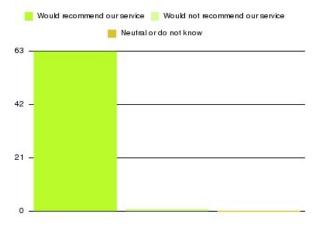

| Recommendation                  | Amount | Percentage |
|---------------------------------|--------|------------|
| Would recommend our service     | 1572   | 96.206%    |
| Would not recommend our service | 37     | 2.264%     |
| Neutral or do not know          | 25     | 1.530%     |