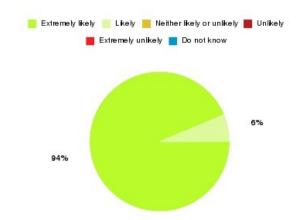

### Cardiac Rehab (Hull) Summary

| Recommendation             | Amount | Percentage |
|----------------------------|--------|------------|
| Extremely likely           | 25     | 92.593%    |
| Likely                     | 2      | 7.407%     |
| Neither likely or unlikely | 0      | 0.000%     |
| Unlikely                   | 0      | 0.000%     |
| Extremely unlikely         | 0      | 0.000%     |
| Do not know                | 0      | 0.000%     |