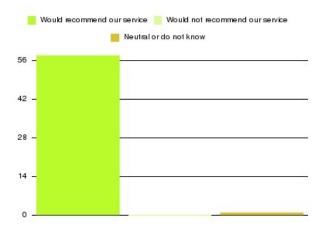

| Recommendation                  | Amount | Percentage |
|---------------------------------|--------|------------|
| Would recommend our service     | 1572   | 96.206%    |
| Would not recommend our service | 37     | 2.264%     |
| Neutral or do not know          | 25     | 1.530%     |