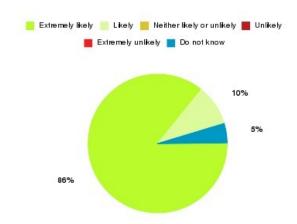

#### **Overall CHCP CIC Summary**

| Recommendation             | Amount | Percentage |
|----------------------------|--------|------------|
| Extremely likely           | 1396   | 85.435%    |
| Likely                     | 176    | 10.771%    |
| Neither likely or unlikely | 22     | 1.346%     |
| Unlikely                   | 9      | 0.551%     |
| Extremely unlikely         | 28     | 1.714%     |
| Do not know                | 3      | 0.184%     |