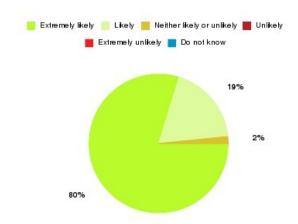

## Prison Healthcare: Primary Care (Humber) Summary

| Recommendation             | Amount | Percentage |
|----------------------------|--------|------------|
| Extremely likely           | 28     | 80.000%    |
| Likely                     | 7      | 20.000%    |
| Neither likely or unlikely | 0      | 0.000%     |
| Unlikely                   | 0      | 0.000%     |
| Extremely unlikely         | 0      | 0.000%     |
| Do not know                | 0      | 0.000%     |