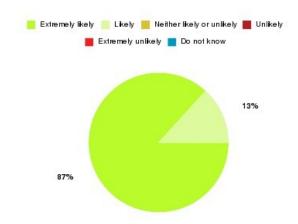

#### **Overall CHCP CIC Summary**

| Recommendation             | Amount | Percentage |
|----------------------------|--------|------------|
| Extremely likely           | 1396   | 85.435%    |
| Likely                     | 176    | 10.771%    |
| Neither likely or unlikely | 22     | 1.346%     |
| Unlikely                   | 9      | 0.551%     |
| Extremely unlikely         | 28     | 1.714%     |
| Do not know                | 3      | 0.184%     |