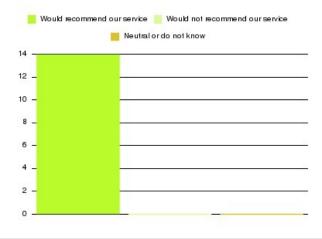

### **Carers' Information and Support Service Summary**

| Recommendation             | Amount | Percentage |
|----------------------------|--------|------------|
| Extremely likely           | 13     | 92.857%    |
| Likely                     | 1      | 7.143%     |
| Neither likely or unlikely | 0      | 0.000%     |
| Unlikely                   | 0      | 0.000%     |
| Extremely unlikely         | 0      | 0.000%     |
| Do not know                | 0      | 0.000%     |

| Recommendation                  | Amount | Percentage |
|---------------------------------|--------|------------|
| Would recommend our service     | 14     | 100.000%   |
| Would not recommend our service | 0      | 0.000%     |
| Neutral or do not know          | 0      | 0.000%     |