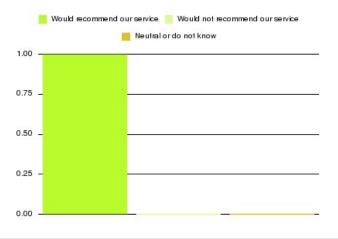

| Recommendation                  | Amount | Percentage |
|---------------------------------|--------|------------|
| Would recommend our service     | 1572   | 96.206%    |
| Would not recommend our service | 37     | 2.264%     |
| Neutral or do not know          | 25     | 1.530%     |