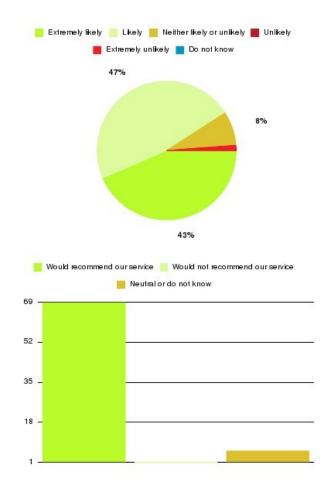

#### **Overall CHCP CIC Summary**

| Recommendation             | Amount | Percentage |
|----------------------------|--------|------------|
| Extremely likely           | 1396   | 85.435%    |
| Likely                     | 176    | 10.771%    |
| Neither likely or unlikely | 22     | 1.346%     |
| Unlikely                   | 9      | 0.551%     |
| Extremely unlikely         | 28     | 1.714%     |
| Do not know                | 3      | 0.184%     |

| Recommendation                  | Amount | Percentage |
|---------------------------------|--------|------------|
| Would recommend our service     | 1572   | 96.206%    |
| Would not recommend our service | 37     | 2.264%     |
| Neutral or do not know          | 25     | 1.530%     |