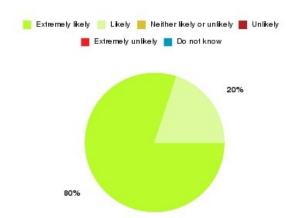

#### **Overall CHCP CIC Summary**

| Recommendation             | Amount | Percentage |
|----------------------------|--------|------------|
| Extremely likely           | 1396   | 85.435%    |
| Likely                     | 176    | 10.771%    |
| Neither likely or unlikely | 22     | 1.346%     |
| Unlikely                   | 9      | 0.551%     |
| Extremely unlikely         | 28     | 1.714%     |
| Do not know                | 3      | 0.184%     |