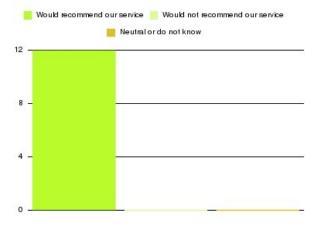

#### **Overall CHCP CIC Summary**

| Recommendation             | Amount | Percentage |
|----------------------------|--------|------------|
| Extremely likely           | 1396   | 85.435%    |
| Likely                     | 176    | 10.771%    |
| Neither likely or unlikely | 22     | 1.346%     |
| Unlikely                   | 9      | 0.551%     |
| Extremely unlikely         | 28     | 1.714%     |
| Do not know                | 3      | 0.184%     |

| Recommendation                  | Amount | Percentage |
|---------------------------------|--------|------------|
| Would recommend our service     | 1572   | 96.206%    |
| Would not recommend our service | 37     | 2.264%     |
| Neutral or do not know          | 25     | 1.530%     |