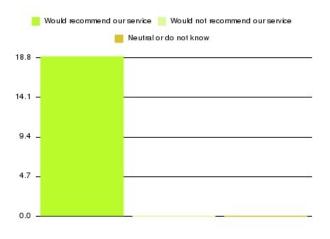

| Recommendation                  | Amount | Percentage |
|---------------------------------|--------|------------|
| Would recommend our service     | 1572   | 96.206%    |
| Would not recommend our service | 37     | 2.264%     |
| Neutral or do not know          | 25     | 1.530%     |