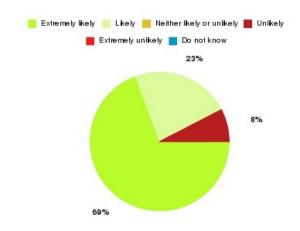

#### **Overall CHCP CIC Summary**

| Recommendation             | Amount | Percentage |
|----------------------------|--------|------------|
| Extremely likely           | 1396   | 85.435%    |
| Likely                     | 176    | 10.771%    |
| Neither likely or unlikely | 22     | 1.346%     |
| Unlikely                   | 9      | 0.551%     |
| Extremely unlikely         | 28     | 1.714%     |
| Do not know                | 3      | 0.184%     |