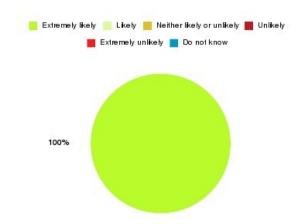

# **Anticoagulation Summary**

| Recommendation             | Amount | Percentage |
|----------------------------|--------|------------|
| Extremely likely           | 8      | 100.000%   |
| Likely                     | 0      | 0.000%     |
| Neither likely or unlikely | 0      | 0.000%     |
| Unlikely                   | 0      | 0.000%     |
| Extremely unlikely         | 0      | 0.000%     |
| Do not know                | 0      | 0.000%     |

| Recommendation                  | Amount | Percentage |
|---------------------------------|--------|------------|
| Would recommend our service     | 8      | 100.000%   |
| Would not recommend our service | 0      | 0.000%     |
| Neutral or do not know          | 0      | 0.000%     |