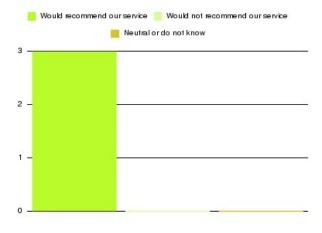

# Frailty Team Summary

| Recommendation             | Amount | Percentage |
|----------------------------|--------|------------|
| Extremely likely           | 2      | 100.000%   |
| Likely                     | 0      | 0.000%     |
| Neither likely or unlikely | 0      | 0.000%     |
| Unlikely                   | 0      | 0.000%     |
| Extremely unlikely         | 0      | 0.000%     |
| Do not know                | 0      | 0.000%     |