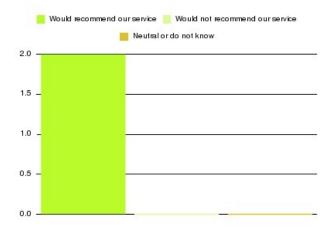

| Recommendation                  | Amount | Percentage |
|---------------------------------|--------|------------|
| Would recommend our service     | 8      | 100.000%   |
| Would not recommend our service | 0      | 0.000%     |
| Neutral or do not know          | 0      | 0.000%     |