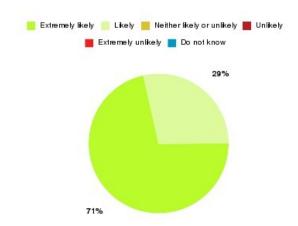

### AQP Pain Management - ER & VoY Summary

| Recommendation             | Amount | Percentage |
|----------------------------|--------|------------|
| Extremely likely           | 5      | 71.429%    |
| Likely                     | 2      | 28.571%    |
| Neither likely or unlikely | 0      | 0.000%     |
| Unlikely                   | 0      | 0.000%     |
| Extremely unlikely         | 0      | 0.000%     |
| Do not know                | 0      | 0.000%     |