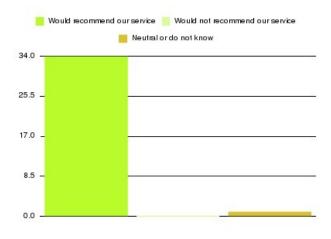

| Recommendation                  | Amount | Percentage |
|---------------------------------|--------|------------|
| Would recommend our service     | 1572   | 96.206%    |
| Would not recommend our service | 37     | 2.264%     |
| Neutral or do not know          | 25     | 1.530%     |