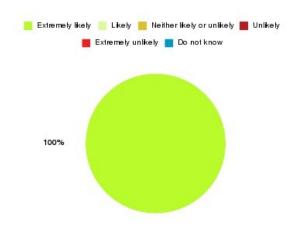

# **Anticoagulation Summary**

| Recommendation             | Amount | Percentage |
|----------------------------|--------|------------|
| Extremely likely           | 8      | 100.000%   |
| Likely                     | 0      | 0.000%     |
| Neither likely or unlikely | 0      | 0.000%     |
| Unlikely                   | 0      | 0.000%     |
| Extremely unlikely         | 0      | 0.000%     |
| Do not know                | 0      | 0.000%     |