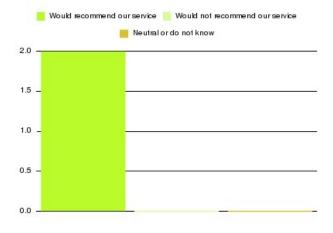

| Recommendation                  | Amount | Percentage |
|---------------------------------|--------|------------|
| Would recommend our service     | 8      | 100.000%   |
| Would not recommend our service | 0      | 0.000%     |
| Neutral or do not know          | 0      | 0.000%     |