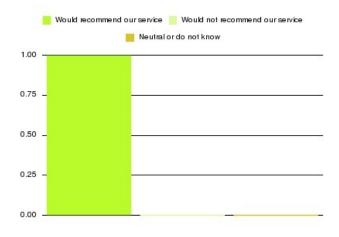

| Recommendation                  | Amount | Percentage |
|---------------------------------|--------|------------|
| Would recommend our service     | 8      | 100.000%   |
| Would not recommend our service | 0      | 0.000%     |
| Neutral or do not know          | 0      | 0.000%     |