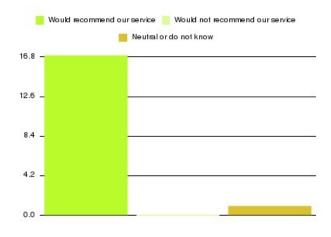

| Recommendation                  | Amount | Percentage |
|---------------------------------|--------|------------|
| Would recommend our service     | 1572   | 96.206%    |
| Would not recommend our service | 37     | 2.264%     |
| Neutral or do not know          | 25     | 1.530%     |