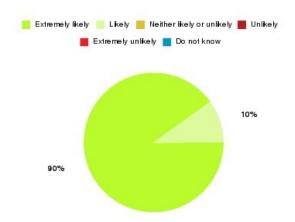

### **AQP Pain Management - Hull Summary**

| Recommendation             | Amount | Percentage |
|----------------------------|--------|------------|
| Extremely likely           | 28     | 63.636%    |
| Likely                     | 11     | 25.000%    |
| Neither likely or unlikely | 4      | 9.091%     |
| Unlikely                   | 0      | 0.000%     |
| Extremely unlikely         | 1      | 2.273%     |
| Do not know                | 0      | 0.000%     |