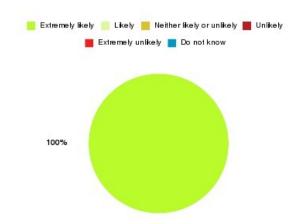

### Bladder and Bowel (East Riding) Summary

| Recommendation             | Amount | Percentage |
|----------------------------|--------|------------|
| Extremely likely           | 8      | 100.000%   |
| Likely                     | 0      | 0.000%     |
| Neither likely or unlikely | 0      | 0.000%     |
| Unlikely                   | 0      | 0.000%     |
| Extremely unlikely         | 0      | 0.000%     |
| Do not know                | 0      | 0.000%     |

| Recommendation                  | Amount | Percentage |
|---------------------------------|--------|------------|
| Would recommend our service     | 8      | 100.000%   |
| Would not recommend our service | 0      | 0.000%     |
| Neutral or do not know          | 0      | 0.000%     |