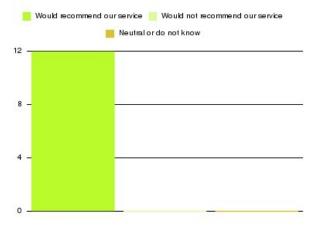

| Recommendation                  | Amount | Percentage |
|---------------------------------|--------|------------|
| Would recommend our service     | 39     | 88.636%    |
| Would not recommend our service | 1      | 2.273%     |
| Neutral or do not know          | 4      | 9.091%     |