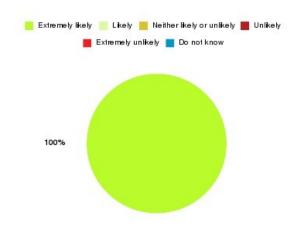

# **Anticoagulation Summary**

| Recommendation             | Amount | Percentage |
|----------------------------|--------|------------|
| Extremely likely           | 8      | 100.000%   |
| Likely                     | 0      | 0.000%     |
| Neither likely or unlikely | 0      | 0.000%     |
| Unlikely                   | 0      | 0.000%     |
| Extremely unlikely         | 0      | 0.000%     |
| Do not know                | 0      | 0.000%     |