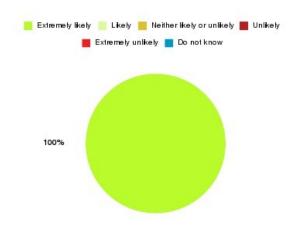

### Bladder and Bowel (East Riding) Summary

| Recommendation             | Amount | Percentage |
|----------------------------|--------|------------|
| Extremely likely           | 8      | 100.000%   |
| Likely                     | 0      | 0.000%     |
| Neither likely or unlikely | 0      | 0.000%     |
| Unlikely                   | 0      | 0.000%     |
| Extremely unlikely         | 0      | 0.000%     |
| Do not know                | 0      | 0.000%     |