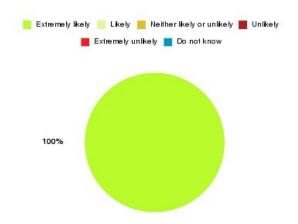

# **Anticoagulation Summary**

| Recommendation             | Amount | Percentage |
|----------------------------|--------|------------|
| Extremely likely           | 8      | 100.000%   |
| Likely                     | 0      | 0.000%     |
| Neither likely or unlikely | 0      | 0.000%     |
| Unlikely                   | 0      | 0.000%     |
| Extremely unlikely         | 0      | 0.000%     |
| Do not know                | 0      | 0.000%     |

### Bladder and Bowel (East Riding) Summary

| Recommendation             | Amount | Percentage |
|----------------------------|--------|------------|
| Extremely likely           | 8      | 100.000%   |
| Likely                     | 0      | 0.000%     |
| Neither likely or unlikely | 0      | 0.000%     |
| Unlikely                   | 0      | 0.000%     |
| Extremely unlikely         | 0      | 0.000%     |
| Do not know                | 0      | 0.000%     |

### Bladder and Bowel (Hull) Summary

| Recommendation             | Amount | Percentage |
|----------------------------|--------|------------|
| Extremely likely           | 4      | 100.000%   |
| Likely                     | 0      | 0.000%     |
| Neither likely or unlikely | 0      | 0.000%     |
| Unlikely                   | 0      | 0.000%     |
| Extremely unlikely         | 0      | 0.000%     |
| Do not know                | 0      | 0.000%     |

### Cardiac Rehab (East Riding) Summary

| Recommendation             | Amount | Percentage |
|----------------------------|--------|------------|
| Extremely likely           | 22     | 100.000%   |
| Likely                     | 0      | 0.000%     |
| Neither likely or unlikely | 0      | 0.000%     |
| Unlikely                   | 0      | 0.000%     |
| Extremely unlikely         | 0      | 0.000%     |
| Do not know                | 0      | 0.000%     |

### **Community Children's Nursing Services Summary**

| Recommendation             | Amount | Percentage |
|----------------------------|--------|------------|
| Extremely likely           | 1      | 100.000%   |
| Likely                     | 0      | 0.000%     |
| Neither likely or unlikely | 0      | 0.000%     |
| Unlikely                   | 0      | 0.000%     |
| Extremely unlikely         | 0      | 0.000%     |
| Do not know                | 0      | 0.000%     |

### **Community Heart Failure Nursing Service Summary**

| Recommendation             | Amount | Percentage |
|----------------------------|--------|------------|
| Extremely likely           | 4      | 100.000%   |
| Likely                     | 0      | 0.000%     |
| Neither likely or unlikely | 0      | 0.000%     |
| Unlikely                   | 0      | 0.000%     |
| Extremely unlikely         | 0      | 0.000%     |
| Do not know                | 0      | 0.000%     |