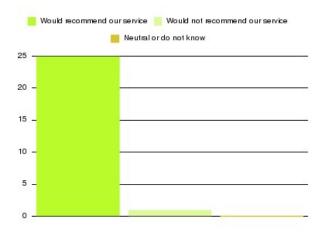

| Recommendation                  | Amount | Percentage |
|---------------------------------|--------|------------|
| Would recommend our service     | 1572   | 96.206%    |
| Would not recommend our service | 37     | 2.264%     |
| Neutral or do not know          | 25     | 1.530%     |