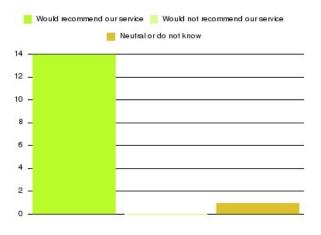

| Recommendation                  | Amount | Percentage |
|---------------------------------|--------|------------|
| Would recommend our service     | 14     | 100.000%   |
| Would not recommend our service | 0      | 0.000%     |
| Neutral or do not know          | 0      | 0.000%     |