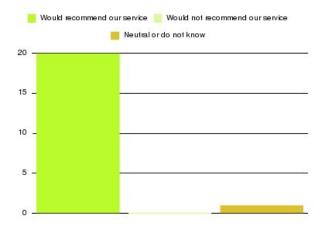

| Recommendation                  | Amount | Percentage |
|---------------------------------|--------|------------|
| Would recommend our service     | 1572   | 96.206%    |
| Would not recommend our service | 37     | 2.264%     |
| Neutral or do not know          | 25     | 1.530%     |