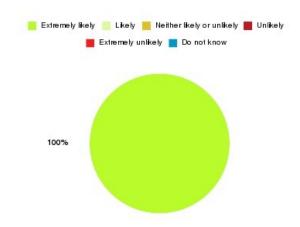

# **Anticoagulation Summary**

| Recommendation             | Amount | Percentage |
|----------------------------|--------|------------|
| Extremely likely           | 8      | 100.000%   |
| Likely                     | 0      | 0.000%     |
| Neither likely or unlikely | 0      | 0.000%     |
| Unlikely                   | 0      | 0.000%     |
| Extremely unlikely         | 0      | 0.000%     |
| Do not know                | 0      | 0.000%     |