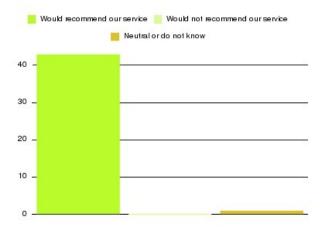

| Recommendation                  | Amount | Percentage |
|---------------------------------|--------|------------|
| Would recommend our service     | 1572   | 96.206%    |
| Would not recommend our service | 37     | 2.264%     |
| Neutral or do not know          | 25     | 1.530%     |