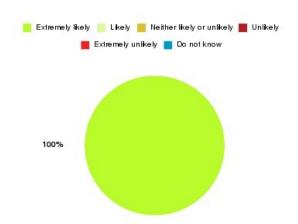

# **Anticoagulation Summary**

| Recommendation             | Amount | Percentage |
|----------------------------|--------|------------|
| Extremely likely           | 8      | 100.000%   |
| Likely                     | 0      | 0.000%     |
| Neither likely or unlikely | 0      | 0.000%     |
| Unlikely                   | 0      | 0.000%     |
| Extremely unlikely         | 0      | 0.000%     |
| Do not know                | 0      | 0.000%     |

| Recommendation                  | Amount | Percentage |
|---------------------------------|--------|------------|
| Would recommend our service     | 8      | 100.000%   |
| Would not recommend our service | 0      | 0.000%     |
| Neutral or do not know          | 0      | 0.000%     |