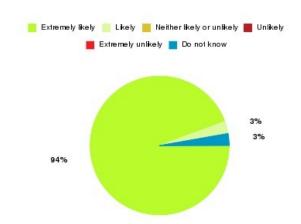

#### **Overall CHCP CIC Summary**

| Recommendation             | Amount | Percentage |
|----------------------------|--------|------------|
| Extremely likely           | 1396   | 85.435%    |
| Likely                     | 176    | 10.771%    |
| Neither likely or unlikely | 22     | 1.346%     |
| Unlikely                   | 9      | 0.551%     |
| Extremely unlikely         | 28     | 1.714%     |
| Do not know                | 3      | 0.184%     |