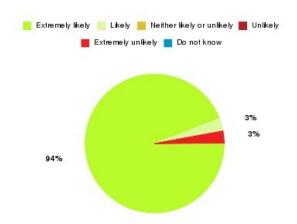

# **Anticoagulation Summary**

| Recommendation             | Amount | Percentage |
|----------------------------|--------|------------|
| Extremely likely           | 8      | 100.000%   |
| Likely                     | 0      | 0.000%     |
| Neither likely or unlikely | 0      | 0.000%     |
| Unlikely                   | 0      | 0.000%     |
| Extremely unlikely         | 0      | 0.000%     |
| Do not know                | 0      | 0.000%     |