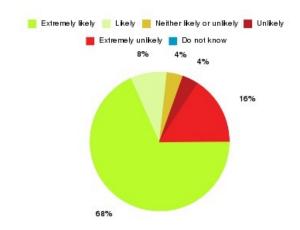

### Sexual Health - GUM & Family Planning (Hull) Summary

| Recommendation             | Amount | Percentage |
|----------------------------|--------|------------|
| Extremely likely           | 73     | 68.224%    |
| Likely                     | 9      | 8.411%     |
| Neither likely or unlikely | 4      | 3.738%     |
| Unlikely                   | 4      | 3.738%     |
| Extremely unlikely         | 17     | 15.888%    |
| Do not know                | 0      | 0.000%     |