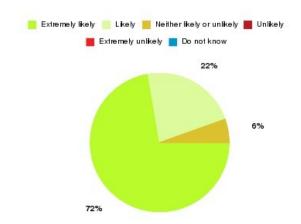

#### **Overall CHCP CIC Summary**

| Recommendation             | Amount | Percentage |
|----------------------------|--------|------------|
| Extremely likely           | 1396   | 85.435%    |
| Likely                     | 176    | 10.771%    |
| Neither likely or unlikely | 22     | 1.346%     |
| Unlikely                   | 9      | 0.551%     |
| Extremely unlikely         | 28     | 1.714%     |
| Do not know                | 3      | 0.184%     |