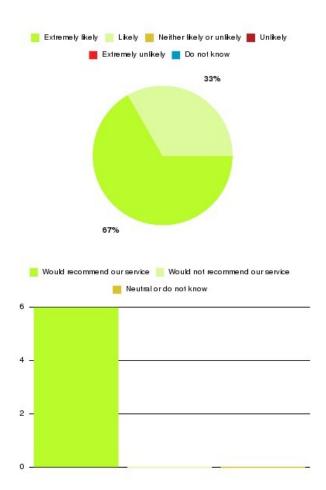

### **Carers' Information and Support Service Summary**

| Recommendation             | Amount | Percentage |
|----------------------------|--------|------------|
| Extremely likely           | 13     | 92.857%    |
| Likely                     | 1      | 7.143%     |
| Neither likely or unlikely | 0      | 0.000%     |
| Unlikely                   | 0      | 0.000%     |
| Extremely unlikely         | 0      | 0.000%     |
| Do not know                | 0      | 0.000%     |

| Recommendation                  | Amount | Percentage |
|---------------------------------|--------|------------|
| Would recommend our service     | 12     | 100.000%   |
| Would not recommend our service | 0      | 0.000%     |
| Neutral or do not know          | 0      | 0.000%     |