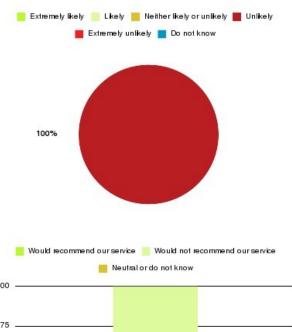

## **Dental - Withernsea PDS Summary**

| Recommendation             | Amount | Percentage |
|----------------------------|--------|------------|
| Extremely likely           | 0      | 0.000%     |
| Likely                     | 0      | 0.000%     |
| Neither likely or unlikely | 0      | 0.000%     |
| Unlikely                   | 1      | 100.000%   |
| Extremely unlikely         | 0      | 0.000%     |
| Do not know                | 0      | 0.000%     |

| Recommendation                  | Amount | Percentage |
|---------------------------------|--------|------------|
| Would recommend our service     | 0      | 0.000%     |
| Would not recommend our service | 1      | 100.000%   |
| Neutral or do not know          | 0      | 0.000%     |