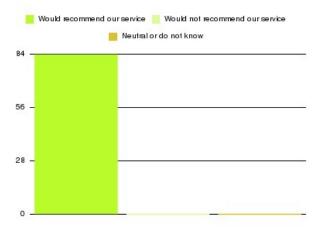

| Recommendation                  | Amount | Percentage |
|---------------------------------|--------|------------|
| Would recommend our service     | 1572   | 96.206%    |
| Would not recommend our service | 37     | 2.264%     |
| Neutral or do not know          | 25     | 1.530%     |