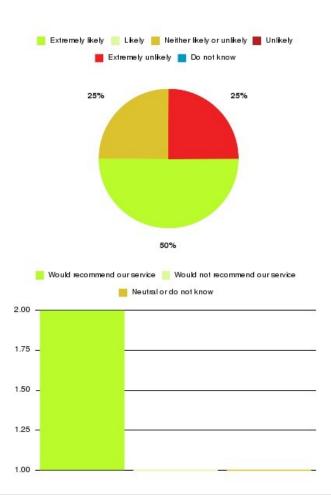

### Care Co-ordination Hub (247111) Summary

| Recommendation             | Amount | Percentage |
|----------------------------|--------|------------|
| Extremely likely           | 1      | 50.000%    |
| Likely                     | 0      | 0.000%     |
| Neither likely or unlikely | 1      | 50.000%    |
| Unlikely                   | 0      | 0.000%     |
| Extremely unlikely         | 0      | 0.000%     |
| Do not know                | 0      | 0.000%     |

| Recommendation                  | Amount | Percentage |
|---------------------------------|--------|------------|
| Would recommend our service     | 1      | 50.000%    |
| Would not recommend our service | 0      | 0.000%     |
| Neutral or do not know          | 1      | 50.000%    |