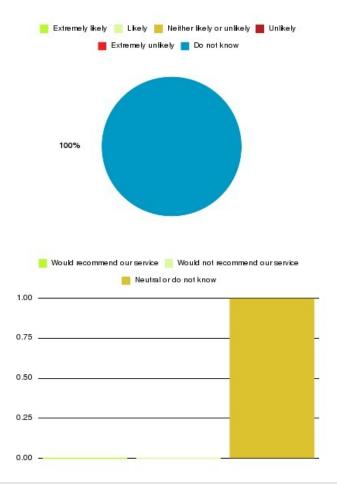

## **School Nursing - Public Health Programmes Summary**

| Recommendation             | Amount | Percentage |
|----------------------------|--------|------------|
| Extremely likely           | 0      | 0.000%     |
| Likely                     | 0      | 0.000%     |
| Neither likely or unlikely | 0      | 0.000%     |
| Unlikely                   | 0      | 0.000%     |
| Extremely unlikely         | 0      | 0.000%     |
| Do not know                | 1      | 100.000%   |

| Recommendation                  | Amount | Percentage |
|---------------------------------|--------|------------|
| Would recommend our service     | 0      | 0.000%     |
| Would not recommend our service | 0      | 0.000%     |
| Neutral or do not know          | 1      | 100.000%   |