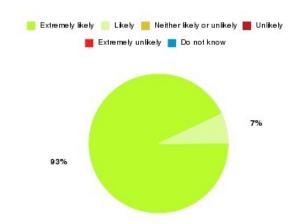

#### **Overall CHCP CIC Summary**

| Recommendation             | Amount | Percentage |
|----------------------------|--------|------------|
| Extremely likely           | 1396   | 85.435%    |
| Likely                     | 176    | 10.771%    |
| Neither likely or unlikely | 22     | 1.346%     |
| Unlikely                   | 9      | 0.551%     |
| Extremely unlikely         | 28     | 1.714%     |
| Do not know                | 3      | 0.184%     |