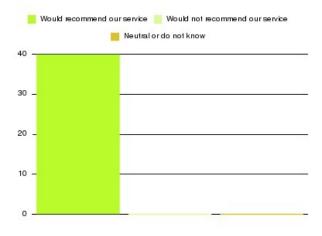

| Recommendation                  | Amount | Percentage |
|---------------------------------|--------|------------|
| Would recommend our service     | 1572   | 96.206%    |
| Would not recommend our service | 37     | 2.264%     |
| Neutral or do not know          | 25     | 1.530%     |