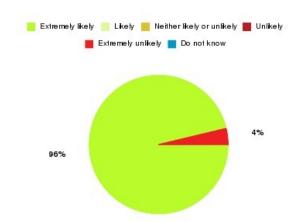

#### **Overall CHCP CIC Summary**

| Recommendation             | Amount | Percentage |
|----------------------------|--------|------------|
| Extremely likely           | 1396   | 85.435%    |
| Likely                     | 176    | 10.771%    |
| Neither likely or unlikely | 22     | 1.346%     |
| Unlikely                   | 9      | 0.551%     |
| Extremely unlikely         | 28     | 1.714%     |
| Do not know                | 3      | 0.184%     |