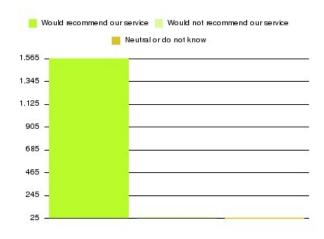

| Recommendation                  | Amount | Percentage |
|---------------------------------|--------|------------|
| Would recommend our service     | 1572   | 96.206%    |
| Would not recommend our service | 37     | 2.264%     |
| Neutral or do not know          | 25     | 1.530%     |