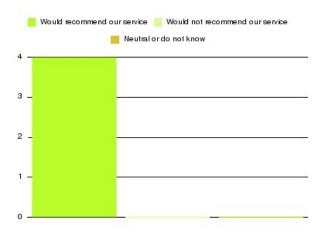

## **Eating Disorders Summary**

| Recommendation             | Amount | Percentage |
|----------------------------|--------|------------|
| Extremely likely           | 4      | 100.000%   |
| Likely                     | 0      | 0.000%     |
| Neither likely or unlikely | 0      | 0.000%     |
| Unlikely                   | 0      | 0.000%     |
| Extremely unlikely         | 0      | 0.000%     |
| Do not know                | 0      | 0.000%     |

| Recommendation                  | Amount | Percentage |
|---------------------------------|--------|------------|
| Would recommend our service     | 4      | 100.000%   |
| Would not recommend our service | 0      | 0.000%     |
| Neutral or do not know          | 0      | 0.000%     |