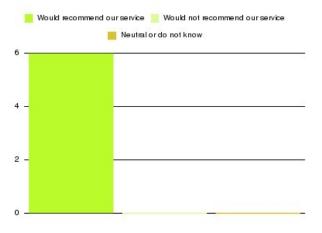

| Recommendation                  | Amount | Percentage |
|---------------------------------|--------|------------|
| Would recommend our service     | 8      | 100.000%   |
| Would not recommend our service | 0      | 0.000%     |
| Neutral or do not know          | 0      | 0.000%     |