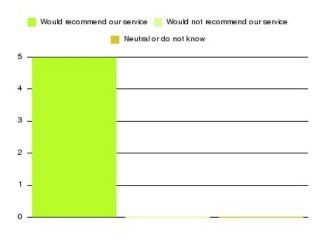

## **Eating Disorders Summary**

| Recommendation             | Amount | Percentage |
|----------------------------|--------|------------|
| Extremely likely           | 4      | 100.000%   |
| Likely                     | 0      | 0.000%     |
| Neither likely or unlikely | 0      | 0.000%     |
| Unlikely                   | 0      | 0.000%     |
| Extremely unlikely         | 0      | 0.000%     |
| Do not know                | 0      | 0.000%     |

| Recommendation                  | Amount | Percentage |
|---------------------------------|--------|------------|
| Would recommend our service     | 4      | 100.000%   |
| Would not recommend our service | 0      | 0.000%     |
| Neutral or do not know          | 0      | 0.000%     |