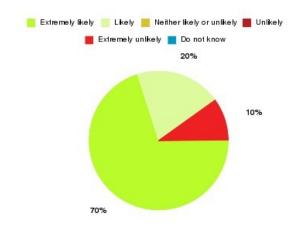

#### **Overall CHCP CIC Summary**

| Recommendation             | Amount | Percentage |
|----------------------------|--------|------------|
| Extremely likely           | 1396   | 85.435%    |
| Likely                     | 176    | 10.771%    |
| Neither likely or unlikely | 22     | 1.346%     |
| Unlikely                   | 9      | 0.551%     |
| Extremely unlikely         | 28     | 1.714%     |
| Do not know                | 3      | 0.184%     |