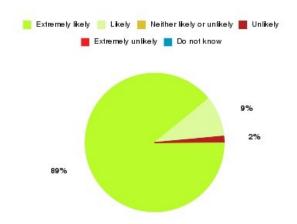

#### **Overall CHCP CIC Summary**

| Recommendation             | Amount | Percentage |
|----------------------------|--------|------------|
| Extremely likely           | 1396   | 85.435%    |
| Likely                     | 176    | 10.771%    |
| Neither likely or unlikely | 22     | 1.346%     |
| Unlikely                   | 9      | 0.551%     |
| Extremely unlikely         | 28     | 1.714%     |
| Do not know                | 3      | 0.184%     |