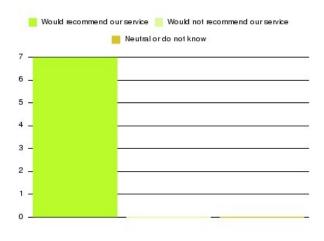

| Recommendation                  | Amount | Percentage |
|---------------------------------|--------|------------|
| Would recommend our service     | 7      | 100.000%   |
| Would not recommend our service | 0      | 0.000%     |
| Neutral or do not know          | 0      | 0.000%     |