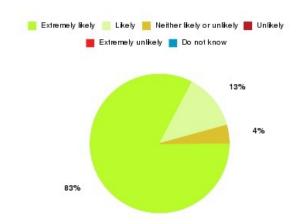

#### **Overall CHCP CIC Summary**

| Recommendation             | Amount | Percentage |
|----------------------------|--------|------------|
| Extremely likely           | 1396   | 85.435%    |
| Likely                     | 176    | 10.771%    |
| Neither likely or unlikely | 22     | 1.346%     |
| Unlikely                   | 9      | 0.551%     |
| Extremely unlikely         | 28     | 1.714%     |
| Do not know                | 3      | 0.184%     |