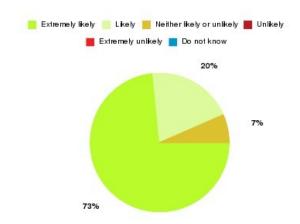

#### **Overall CHCP CIC Summary**

| Recommendation             | Amount | Percentage |
|----------------------------|--------|------------|
| Extremely likely           | 1396   | 85.435%    |
| Likely                     | 176    | 10.771%    |
| Neither likely or unlikely | 22     | 1.346%     |
| Unlikely                   | 9      | 0.551%     |
| Extremely unlikely         | 28     | 1.714%     |
| Do not know                | 3      | 0.184%     |