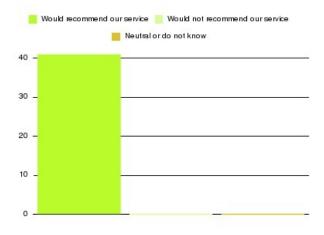

| Recommendation                  | Amount | Percentage |
|---------------------------------|--------|------------|
| Would recommend our service     | 8      | 100.000%   |
| Would not recommend our service | 0      | 0.000%     |
| Neutral or do not know          | 0      | 0.000%     |