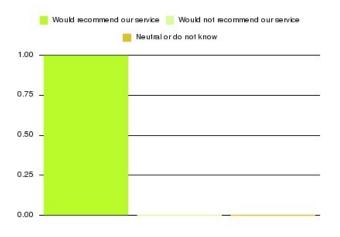

| Recommendation                  | Amount | Percentage |
|---------------------------------|--------|------------|
| Would recommend our service     | 1572   | 96.206%    |
| Would not recommend our service | 37     | 2.264%     |
| Neutral or do not know          | 25     | 1.530%     |