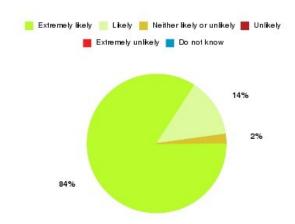

#### **Overall CHCP CIC Summary**

| Recommendation             | Amount | Percentage |
|----------------------------|--------|------------|
| Extremely likely           | 1396   | 85.435%    |
| Likely                     | 176    | 10.771%    |
| Neither likely or unlikely | 22     | 1.346%     |
| Unlikely                   | 9      | 0.551%     |
| Extremely unlikely         | 28     | 1.714%     |
| Do not know                | 3      | 0.184%     |