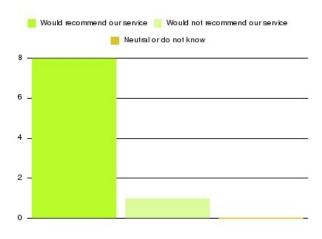

### **Deep Vein Thrombosis Summary**

| Recommendation             | Amount | Percentage |
|----------------------------|--------|------------|
| Extremely likely           | 21     | 100.000%   |
| Likely                     | 0      | 0.000%     |
| Neither likely or unlikely | 0      | 0.000%     |
| Unlikely                   | 0      | 0.000%     |
| Extremely unlikely         | 0      | 0.000%     |
| Do not know                | 0      | 0.000%     |

| Recommendation                  | Amount | Percentage |
|---------------------------------|--------|------------|
| Would recommend our service     | 21     | 100.000%   |
| Would not recommend our service | 0      | 0.000%     |
| Neutral or do not know          | 0      | 0.000%     |