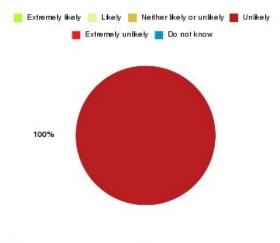

# **Anticoagulation Summary**

| Recommendation             | Amount | Percentage |
|----------------------------|--------|------------|
| Extremely likely           | 8      | 100.000%   |
| Likely                     | 0      | 0.000%     |
| Neither likely or unlikely | 0      | 0.000%     |
| Unlikely                   | 0      | 0.000%     |
| Extremely unlikely         | 0      | 0.000%     |
| Do not know                | 0      | 0.000%     |