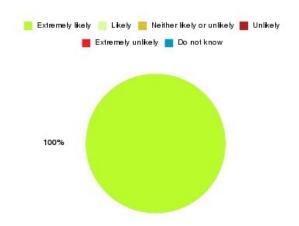

# **Anticoagulation Summary**

| Recommendation             | Amount | Percentage |
|----------------------------|--------|------------|
| Extremely likely           | 8      | 100.000%   |
| Likely                     | 0      | 0.000%     |
| Neither likely or unlikely | 0      | 0.000%     |
| Unlikely                   | 0      | 0.000%     |
| Extremely unlikely         | 0      | 0.000%     |
| Do not know                | 0      | 0.000%     |