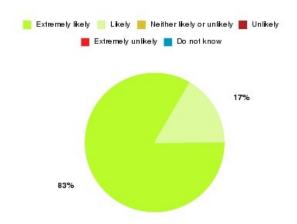

#### **Overall CHCP CIC Summary**

| Recommendation             | Amount | Percentage |
|----------------------------|--------|------------|
| Extremely likely           | 1396   | 85.435%    |
| Likely                     | 176    | 10.771%    |
| Neither likely or unlikely | 22     | 1.346%     |
| Unlikely                   | 9      | 0.551%     |
| Extremely unlikely         | 28     | 1.714%     |
| Do not know                | 3      | 0.184%     |