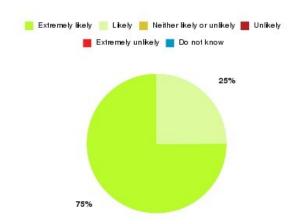

## Falls Team (East Riding) Summary

| Recommendation             | Amount | Percentage |
|----------------------------|--------|------------|
| Extremely likely           | 11     | 91.667%    |
| Likely                     | 1      | 8.333%     |
| Neither likely or unlikely | 0      | 0.000%     |
| Unlikely                   | 0      | 0.000%     |
| Extremely unlikely         | 0      | 0.000%     |
| Do not know                | 0      | 0.000%     |