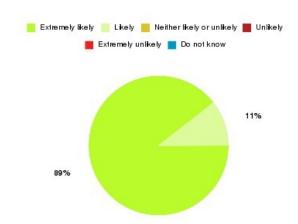

#### **Overall CHCP CIC Summary**

| Recommendation             | Amount | Percentage |
|----------------------------|--------|------------|
| Extremely likely           | 1396   | 85.435%    |
| Likely                     | 176    | 10.771%    |
| Neither likely or unlikely | 22     | 1.346%     |
| Unlikely                   | 9      | 0.551%     |
| Extremely unlikely         | 28     | 1.714%     |
| Do not know                | 3      | 0.184%     |