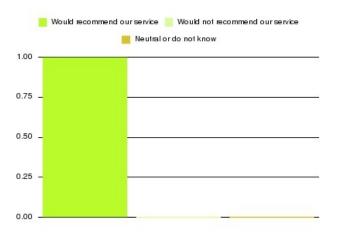

| Recommendation                  | Amount | Percentage |
|---------------------------------|--------|------------|
| Would recommend our service     | 1572   | 96.206%    |
| Would not recommend our service | 37     | 2.264%     |
| Neutral or do not know          | 25     | 1.530%     |