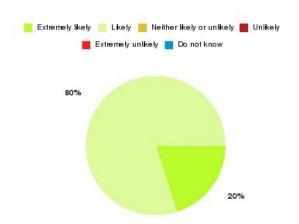

## **EMPOWER Summary**

| Recommendation             | Amount | Percentage |
|----------------------------|--------|------------|
| Extremely likely           | 1      | 20.000%    |
| Likely                     | 4      | 80.000%    |
| Neither likely or unlikely | 0      | 0.000%     |
| Unlikely                   | 0      | 0.000%     |
| Extremely unlikely         | 0      | 0.000%     |
| Do not know                | 0      | 0.000%     |

| Recommendation                  | Amount | Percentage |
|---------------------------------|--------|------------|
| Would recommend our service     | 5      | 100.000%   |
| Would not recommend our service | 0      | 0.000%     |
| Neutral or do not know          | 0      | 0.000%     |