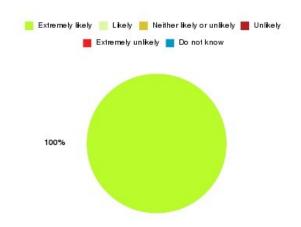

# **Anticoagulation Summary**

| Recommendation             | Amount | Percentage |
|----------------------------|--------|------------|
| Extremely likely           | 8      | 100.000%   |
| Likely                     | 0      | 0.000%     |
| Neither likely or unlikely | 0      | 0.000%     |
| Unlikely                   | 0      | 0.000%     |
| Extremely unlikely         | 0      | 0.000%     |
| Do not know                | 0      | 0.000%     |