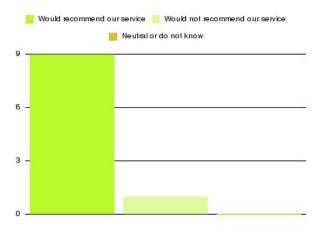

| Recommendation                  | Amount | Percentage |
|---------------------------------|--------|------------|
| Would recommend our service     | 39     | 88.636%    |
| Would not recommend our service | 1      | 2.273%     |
| Neutral or do not know          | 4      | 9.091%     |