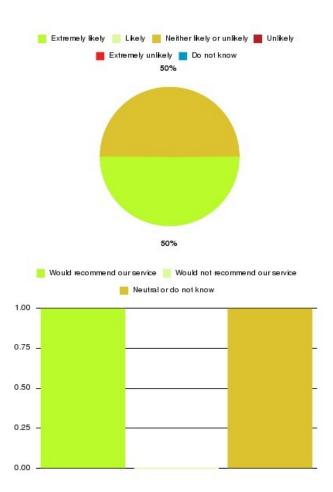

### **Bridlington UTC Summary**

| Recommendation             | Amount | Percentage |
|----------------------------|--------|------------|
| Extremely likely           | 0      | 0.000%     |
| Likely                     | 0      | 0.000%     |
| Neither likely or unlikely | 0      | 0.000%     |
| Unlikely                   | 1      | 100.000%   |
| Extremely unlikely         | 0      | 0.000%     |
| Do not know                | 0      | 0.000%     |

| Recommendation                  | Amount | Percentage |
|---------------------------------|--------|------------|
| Would recommend our service     | 0      | 0.000%     |
| Would not recommend our service | 1      | 100.000%   |
| Neutral or do not know          | 0      | 0.000%     |