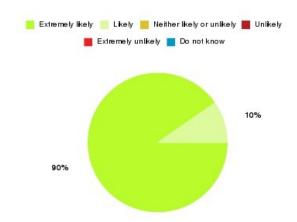

# **Anticoagulation Summary**

| Recommendation             | Amount | Percentage |
|----------------------------|--------|------------|
| Extremely likely           | 8      | 100.000%   |
| Likely                     | 0      | 0.000%     |
| Neither likely or unlikely | 0      | 0.000%     |
| Unlikely                   | 0      | 0.000%     |
| Extremely unlikely         | 0      | 0.000%     |
| Do not know                | 0      | 0.000%     |