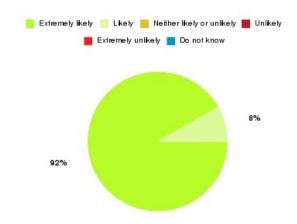

### **AQP Pain Management - Hull Summary**

| Recommendation             | Amount | Percentage |
|----------------------------|--------|------------|
| Extremely likely           | 28     | 63.636%    |
| Likely                     | 11     | 25.000%    |
| Neither likely or unlikely | 4      | 9.091%     |
| Unlikely                   | 0      | 0.000%     |
| Extremely unlikely         | 1      | 2.273%     |
| Do not know                | 0      | 0.000%     |