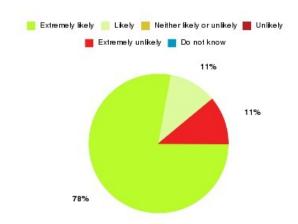

### **AQP Pain Management - Hull Summary**

| Recommendation             | Amount | Percentage |
|----------------------------|--------|------------|
| Extremely likely           | 28     | 63.636%    |
| Likely                     | 11     | 25.000%    |
| Neither likely or unlikely | 4      | 9.091%     |
| Unlikely                   | 0      | 0.000%     |
| Extremely unlikely         | 1      | 2.273%     |
| Do not know                | 0      | 0.000%     |