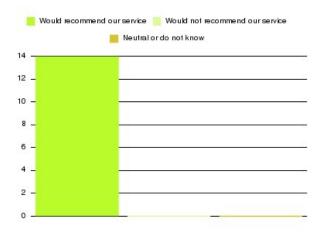

| Recommendation                  | Amount | Percentage |
|---------------------------------|--------|------------|
| Would recommend our service     | 14     | 100.000%   |
| Would not recommend our service | 0      | 0.000%     |
| Neutral or do not know          | 0      | 0.000%     |