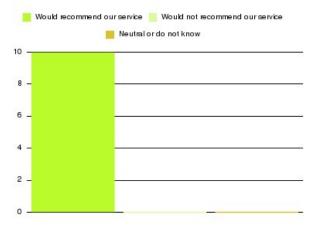

### Cardiac Rehab (East Riding) Summary

| Recommendation             | Amount | Percentage |
|----------------------------|--------|------------|
| Extremely likely           | 22     | 100.000%   |
| Likely                     | 0      | 0.000%     |
| Neither likely or unlikely | 0      | 0.000%     |
| Unlikely                   | 0      | 0.000%     |
| Extremely unlikely         | 0      | 0.000%     |
| Do not know                | 0      | 0.000%     |

| Recommendation                  | Amount | Percentage |
|---------------------------------|--------|------------|
| Would recommend our service     | 22     | 100.000%   |
| Would not recommend our service | 0      | 0.000%     |
| Neutral or do not know          | 0      | 0.000%     |