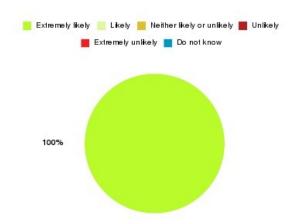

# **Anticoagulation Summary**

| Recommendation             | Amount | Percentage |
|----------------------------|--------|------------|
| Extremely likely           | 8      | 100.000%   |
| Likely                     | 0      | 0.000%     |
| Neither likely or unlikely | 0      | 0.000%     |
| Unlikely                   | 0      | 0.000%     |
| Extremely unlikely         | 0      | 0.000%     |
| Do not know                | 0      | 0.000%     |