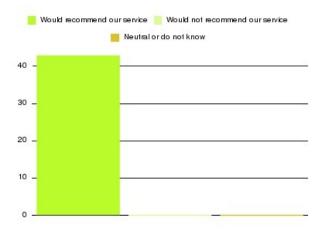

| Recommendation                  | Amount | Percentage |
|---------------------------------|--------|------------|
| Would recommend our service     | 1572   | 96.206%    |
| Would not recommend our service | 37     | 2.264%     |
| Neutral or do not know          | 25     | 1.530%     |