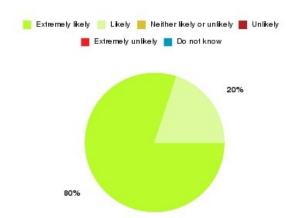

# **AQP Community Cardiology Summary**

### AQP Pain Management - ER & VoY Summary

| Recommendation             | Amount | Percentage |
|----------------------------|--------|------------|
| Extremely likely           | 5      | 71.429%    |
| Likely                     | 2      | 28.571%    |
| Neither likely or unlikely | 0      | 0.000%     |
| Unlikely                   | 0      | 0.000%     |
| Extremely unlikely         | 0      | 0.000%     |
| Do not know                | 0      | 0.000%     |

| Recommendation                  | Amount | Percentage |
|---------------------------------|--------|------------|
| Would recommend our service     | 7      | 100.000%   |
| Would not recommend our service | 0      | 0.000%     |
| Neutral or do not know          | 0      | 0.000%     |