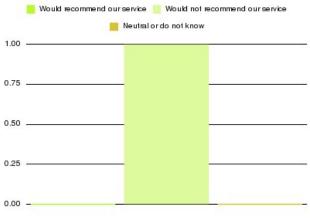

| Recommendation                  | Amount | Percentage |
|---------------------------------|--------|------------|
| Would recommend our service     | 8      | 100.000%   |
| Would not recommend our service | 0      | 0.000%     |
| Neutral or do not know          | 0      | 0.000%     |