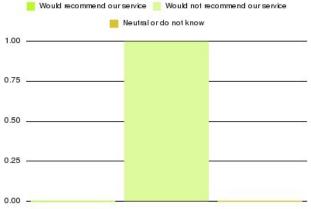

| Recommendation                  | Amount | Percentage |
|---------------------------------|--------|------------|
| Would recommend our service     | 1572   | 96.206%    |
| Would not recommend our service | 37     | 2.264%     |
| Neutral or do not know          | 25     | 1.530%     |