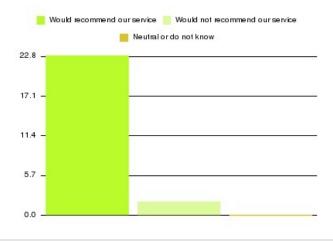

| Recommendation                  | Amount | Percentage |
|---------------------------------|--------|------------|
| Would recommend our service     | 1572   | 96.206%    |
| Would not recommend our service | 37     | 2.264%     |
| Neutral or do not know          | 25     | 1.530%     |