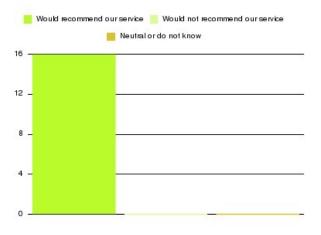

| Recommendation                  | Amount | Percentage |
|---------------------------------|--------|------------|
| Would recommend our service     | 39     | 88.636%    |
| Would not recommend our service | 1      | 2.273%     |
| Neutral or do not know          | 4      | 9.091%     |