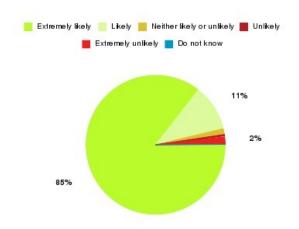

#### **Overall CHCP CIC Summary**

| Recommendation             | Amount | Percentage |
|----------------------------|--------|------------|
| Extremely likely           | 1396   | 85.435%    |
| Likely                     | 176    | 10.771%    |
| Neither likely or unlikely | 22     | 1.346%     |
| Unlikely                   | 9      | 0.551%     |
| Extremely unlikely         | 28     | 1.714%     |
| Do not know                | 3      | 0.184%     |