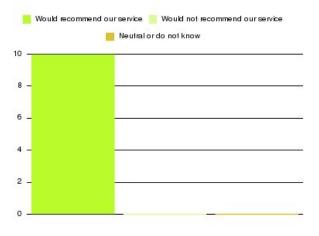

| Recommendation                  | Amount | Percentage |
|---------------------------------|--------|------------|
| Would recommend our service     | 39     | 88.636%    |
| Would not recommend our service | 1      | 2.273%     |
| Neutral or do not know          | 4      | 9.091%     |