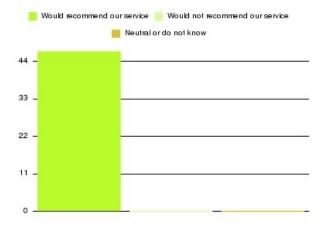

# **Hull Podiatry Summary**

| Recommendation             | Amount | Percentage |
|----------------------------|--------|------------|
| Extremely likely           | 44     | 93.617%    |
| Likely                     | 3      | 6.383%     |
| Neither likely or unlikely | 0      | 0.000%     |
| Unlikely                   | 0      | 0.000%     |
| Extremely unlikely         | 0      | 0.000%     |
| Do not know                | 0      | 0.000%     |