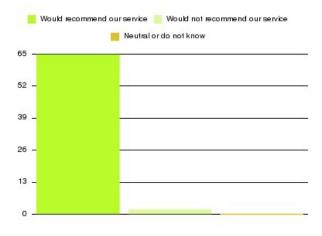

| Recommendation                  | Amount | Percentage |
|---------------------------------|--------|------------|
| Would recommend our service     | 8      | 100.000%   |
| Would not recommend our service | 0      | 0.000%     |
| Neutral or do not know          | 0      | 0.000%     |