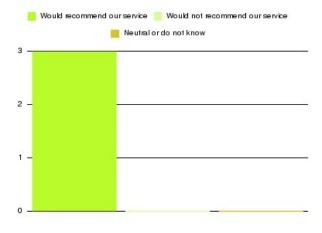

| Recommendation                  | Amount | Percentage |
|---------------------------------|--------|------------|
| Would recommend our service     | 8      | 100.000%   |
| Would not recommend our service | 0      | 0.000%     |
| Neutral or do not know          | 0      | 0.000%     |