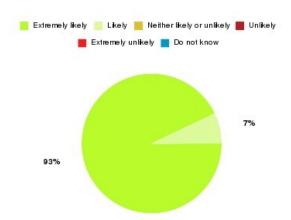

### **Dental - Beverley PDS Summary**

| Recommendation             | Amount | Percentage |
|----------------------------|--------|------------|
| Extremely likely           | 7      | 77.778%    |
| Likely                     | 1      | 11.111%    |
| Neither likely or unlikely | 0      | 0.000%     |
| Unlikely                   | 0      | 0.000%     |
| Extremely unlikely         | 1      | 11.111%    |
| Do not know                | 0      | 0.000%     |

| Recommendation                  | Amount | Percentage |
|---------------------------------|--------|------------|
| Would recommend our service     | 8      | 88.889%    |
| Would not recommend our service | 1      | 11.111%    |
| Neutral or do not know          | 0      | 0.000%     |