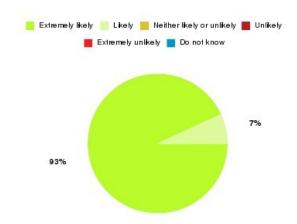

#### **Overall CHCP CIC Summary**

| Recommendation             | Amount | Percentage |
|----------------------------|--------|------------|
| Extremely likely           | 1396   | 85.435%    |
| Likely                     | 176    | 10.771%    |
| Neither likely or unlikely | 22     | 1.346%     |
| Unlikely                   | 9      | 0.551%     |
| Extremely unlikely         | 28     | 1.714%     |
| Do not know                | 3      | 0.184%     |