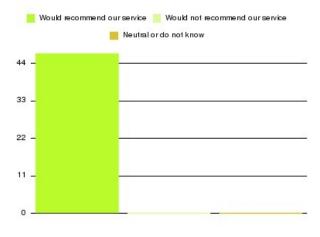

| Recommendation                  | Amount | Percentage |
|---------------------------------|--------|------------|
| Would recommend our service     | 1572   | 96.206%    |
| Would not recommend our service | 37     | 2.264%     |
| Neutral or do not know          | 25     | 1.530%     |