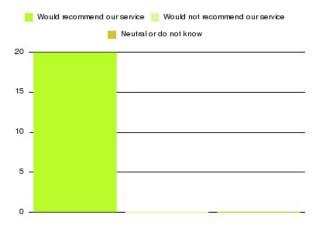

# **Health Visiting Summary**

| Recommendation             | Amount | Percentage |
|----------------------------|--------|------------|
| Extremely likely           | 19     | 100.000%   |
| Likely                     | 0      | 0.000%     |
| Neither likely or unlikely | 0      | 0.000%     |
| Unlikely                   | 0      | 0.000%     |
| Extremely unlikely         | 0      | 0.000%     |
| Do not know                | 0      | 0.000%     |

| Recommendation                  | Amount | Percentage |
|---------------------------------|--------|------------|
| Would recommend our service     | 19     | 100.000%   |
| Would not recommend our service | 0      | 0.000%     |
| Neutral or do not know          | 0      | 0.000%     |