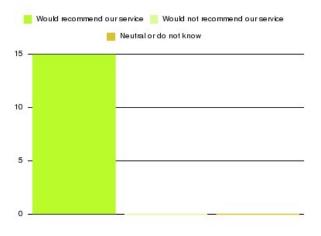

| Recommendation                  | Amount | Percentage |
|---------------------------------|--------|------------|
| Would recommend our service     | 1572   | 96.206%    |
| Would not recommend our service | 37     | 2.264%     |
| Neutral or do not know          | 25     | 1.530%     |