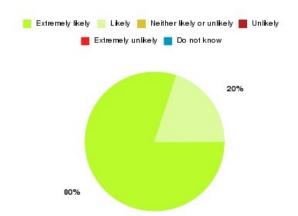

## **EMPOWER Summary**

| Recommendation             | Amount | Percentage |
|----------------------------|--------|------------|
| Extremely likely           | 1      | 20.000%    |
| Likely                     | 4      | 80.000%    |
| Neither likely or unlikely | 0      | 0.000%     |
| Unlikely                   | 0      | 0.000%     |
| Extremely unlikely         | 0      | 0.000%     |
| Do not know                | 0      | 0.000%     |