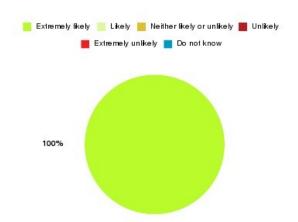

# **Anticoagulation Summary**

| Recommendation             | Amount | Percentage |
|----------------------------|--------|------------|
| Extremely likely           | 8      | 100.000%   |
| Likely                     | 0      | 0.000%     |
| Neither likely or unlikely | 0      | 0.000%     |
| Unlikely                   | 0      | 0.000%     |
| Extremely unlikely         | 0      | 0.000%     |
| Do not know                | 0      | 0.000%     |