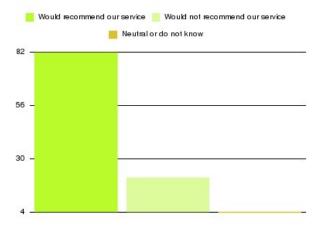

| Recommendation                  | Amount | Percentage |
|---------------------------------|--------|------------|
| Would recommend our service     | 82     | 76.636%    |
| Would not recommend our service | 21     | 19.626%    |
| Neutral or do not know          | 4      | 3.738%     |