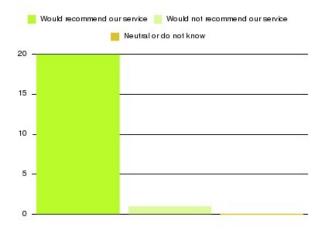

| Recommendation                  | Amount | Percentage |
|---------------------------------|--------|------------|
| Would recommend our service     | 1907   | 96.557%    |
| Would not recommend our service | 38     | 1.924%     |
| Neutral or do not know          | 30     | 1.519%     |