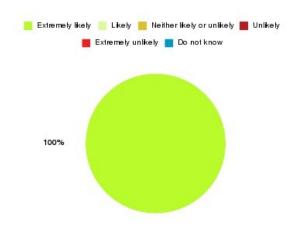

### **Anticoagulation Summary**

| Recommendation             | Amount | Percentage |
|----------------------------|--------|------------|
| Extremely likely           | 3      | 100.000%   |
| Likely                     | 0      | 0.000%     |
| Neither likely or unlikely | 0      | 0.000%     |
| Unlikely                   | 0      | 0.000%     |
| Extremely unlikely         | 0      | 0.000%     |
| Do not know                | 0      | 0.000%     |

| Recommendation                  | Amount | Percentage |
|---------------------------------|--------|------------|
| Would recommend our service     | 3      | 100.000%   |
| Would not recommend our service | 0      | 0.000%     |
| Neutral or do not know          | 0      | 0.000%     |