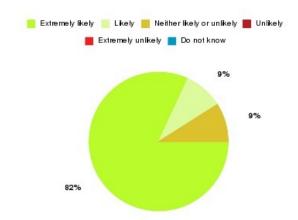

### **Anticoagulation Summary**

| Recommendation             | Amount | Percentage |
|----------------------------|--------|------------|
| Extremely likely           | 3      | 100.000%   |
| Likely                     | 0      | 0.000%     |
| Neither likely or unlikely | 0      | 0.000%     |
| Unlikely                   | 0      | 0.000%     |
| Extremely unlikely         | 0      | 0.000%     |
| Do not know                | 0      | 0.000%     |