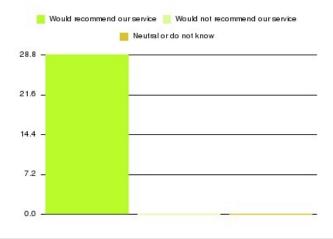

| Recommendation                  | Amount | Percentage |
|---------------------------------|--------|------------|
| Would recommend our service     | 159    | 100.000%   |
| Would not recommend our service | 0      | 0.000%     |
| Neutral or do not know          | 0      | 0.000%     |