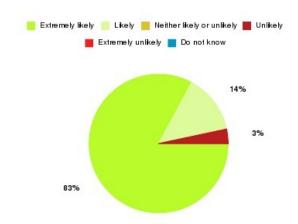

# **GP - East Park Surgery Summary**

| Recommendation             | Amount | Percentage |
|----------------------------|--------|------------|
| Extremely likely           | 24     | 82.759%    |
| Likely                     | 4      | 13.793%    |
| Neither likely or unlikely | 0      | 0.000%     |
| Unlikely                   | 1      | 3.448%     |
| Extremely unlikely         | 0      | 0.000%     |
| Do not know                | 0      | 0.000%     |