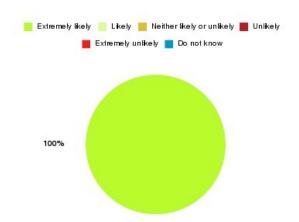

### Care Co-ordination Hub (247111) Summary

| Recommendation             | Amount | Percentage |
|----------------------------|--------|------------|
| Extremely likely           | 5      | 100.000%   |
| Likely                     | 0      | 0.000%     |
| Neither likely or unlikely | 0      | 0.000%     |
| Unlikely                   | 0      | 0.000%     |
| Extremely unlikely         | 0      | 0.000%     |
| Do not know                | 0      | 0.000%     |