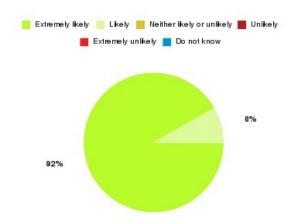

#### **Overall CHCP CIC Summary**

| Recommendation             | Amount | Percentage |
|----------------------------|--------|------------|
| Extremely likely           | 1669   | 84.506%    |
| Likely                     | 238    | 12.051%    |
| Neither likely or unlikely | 29     | 1.468%     |
| Unlikely                   | 14     | 0.709%     |
| Extremely unlikely         | 24     | 1.215%     |
| Do not know                | 1      | 0.051%     |