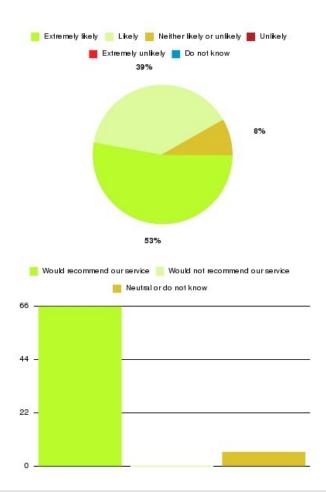

### **AQP Pain Management - Hull Summary**

| Recommendation             | Amount | Percentage |
|----------------------------|--------|------------|
| Extremely likely           | 38     | 52.778%    |
| Likely                     | 28     | 38.889%    |
| Neither likely or unlikely | 6      | 8.333%     |
| Unlikely                   | 0      | 0.000%     |
| Extremely unlikely         | 0      | 0.000%     |
| Do not know                | 0      | 0.000%     |

| Recommendation                  | Amount | Percentage |
|---------------------------------|--------|------------|
| Would recommend our service     | 66     | 91.667%    |
| Would not recommend our service | 0      | 0.000%     |
| Neutral or do not know          | 6      | 8.333%     |