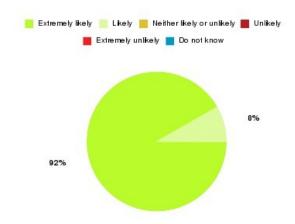

### AQP Pain Management - ER & VoY Summary

| Recommendation             | Amount | Percentage |
|----------------------------|--------|------------|
| Extremely likely           | 7      | 87.500%    |
| Likely                     | 1      | 12.500%    |
| Neither likely or unlikely | 0      | 0.000%     |
| Unlikely                   | 0      | 0.000%     |
| Extremely unlikely         | 0      | 0.000%     |
| Do not know                | 0      | 0.000%     |