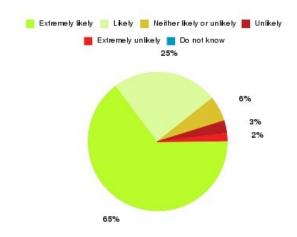

### **GP – Riverside Practice Summary**

| Recommendation             | Amount | Percentage |
|----------------------------|--------|------------|
| Extremely likely           | 66     | 64.706%    |
| Likely                     | 25     | 24.510%    |
| Neither likely or unlikely | 6      | 5.882%     |
| Unlikely                   | 3      | 2.941%     |
| Extremely unlikely         | 2      | 1.961%     |
| Do not know                | 0      | 0.000%     |

| Recommendation                  | Amount | Percentage |
|---------------------------------|--------|------------|
| Would recommend our service     | 91     | 89.216%    |
| Would not recommend our service | 5      | 4.902%     |
| Neutral or do not know          | 6      | 5.882%     |