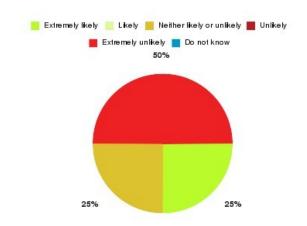

### **Bridlington UTC Summary**

| Recommendation             | Amount | Percentage |
|----------------------------|--------|------------|
| Extremely likely           | 12     | 57.143%    |
| Likely                     | 2      | 9.524%     |
| Neither likely or unlikely | 2      | 9.524%     |
| Unlikely                   | 2      | 9.524%     |
| Extremely unlikely         | 3      | 14.286%    |
| Do not know                | 0      | 0.000%     |

| Recommendation                  | Amount | Percentage |
|---------------------------------|--------|------------|
| Would recommend our service     | 14     | 66.667%    |
| Would not recommend our service | 5      | 23.810%    |
| Neutral or do not know          | 2      | 9.524%     |