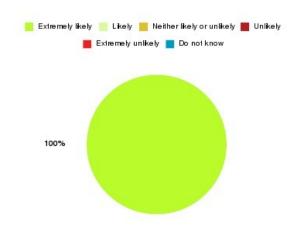

### Cardiac Rehab (Hull) Summary

| Recommendation             | Amount | Percentage |
|----------------------------|--------|------------|
| Extremely likely           | 24     | 100.000%   |
| Likely                     | 0      | 0.000%     |
| Neither likely or unlikely | 0      | 0.000%     |
| Unlikely                   | 0      | 0.000%     |
| Extremely unlikely         | 0      | 0.000%     |
| Do not know                | 0      | 0.000%     |