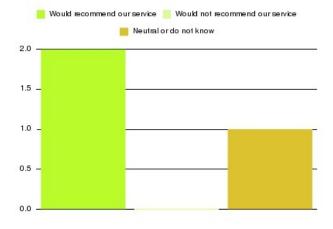

| Recommendation                  | Amount | Percentage |
|---------------------------------|--------|------------|
| Would recommend our service     | 3      | 100.000%   |
| Would not recommend our service | 0      | 0.000%     |
| Neutral or do not know          | 0      | 0.000%     |