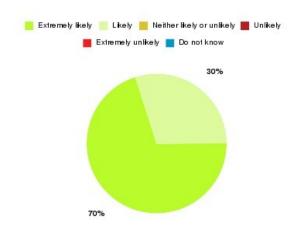

### Community Stroke Team (Hull) Summary

| Recommendation             | Amount | Percentage |
|----------------------------|--------|------------|
| Extremely likely           | 7      | 70.000%    |
| Likely                     | 3      | 30.000%    |
| Neither likely or unlikely | 0      | 0.000%     |
| Unlikely                   | 0      | 0.000%     |
| Extremely unlikely         | 0      | 0.000%     |
| Do not know                | 0      | 0.000%     |