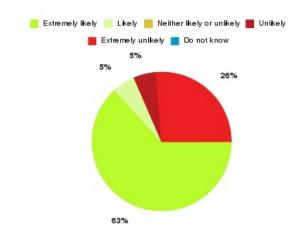

#### **Overall CHCP CIC Summary**

| Recommendation             | Amount | Percentage |
|----------------------------|--------|------------|
| Extremely likely           | 1669   | 84.506%    |
| Likely                     | 238    | 12.051%    |
| Neither likely or unlikely | 29     | 1.468%     |
| Unlikely                   | 14     | 0.709%     |
| Extremely unlikely         | 24     | 1.215%     |
| Do not know                | 1      | 0.051%     |