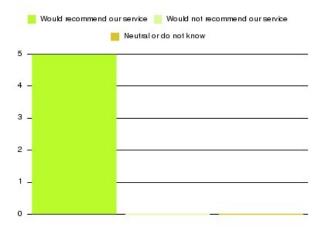

### **Anticoagulation Summary**

| Recommendation             | Amount | Percentage |
|----------------------------|--------|------------|
| Extremely likely           | 3      | 100.000%   |
| Likely                     | 0      | 0.000%     |
| Neither likely or unlikely | 0      | 0.000%     |
| Unlikely                   | 0      | 0.000%     |
| Extremely unlikely         | 0      | 0.000%     |
| Do not know                | 0      | 0.000%     |

| Recommendation                  | Amount | Percentage |
|---------------------------------|--------|------------|
| Would recommend our service     | 3      | 100.000%   |
| Would not recommend our service | 0      | 0.000%     |
| Neutral or do not know          | 0      | 0.000%     |