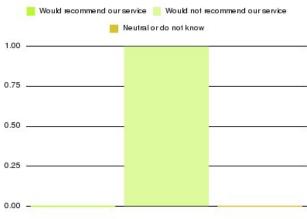

## Withernsea 8 to 8 Centre Summary

Number of responses: 3

| Recommendation             | Amount | Percentage |
|----------------------------|--------|------------|
| Extremely likely           | 1      | 33.333%    |
| Likely                     | 0      | 0.000%     |
| Neither likely or unlikely | 0      | 0.000%     |
| Unlikely                   | 2      | 66.667%    |
| Extremely unlikely         | 0      | 0.000%     |
| Do not know                | 0      | 0.000%     |

| Recommendation                  | Amount | Percentage |
|---------------------------------|--------|------------|
| Would recommend our service     | 1      | 33.333%    |
| Would not recommend our service | 2      | 66.667%    |
| Neutral or do not know          | 0      | 0.000%     |