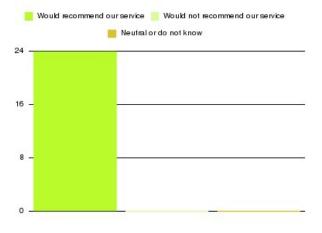

### Cardiac Rehab (Hull) Summary

| Recommendation             | Amount | Percentage |
|----------------------------|--------|------------|
| Extremely likely           | 24     | 100.000%   |
| Likely                     | 0      | 0.000%     |
| Neither likely or unlikely | 0      | 0.000%     |
| Unlikely                   | 0      | 0.000%     |
| Extremely unlikely         | 0      | 0.000%     |
| Do not know                | 0      | 0.000%     |

| Recommendation                  | Amount | Percentage |
|---------------------------------|--------|------------|
| Would recommend our service     | 24     | 100.000%   |
| Would not recommend our service | 0      | 0.000%     |
| Neutral or do not know          | 0      | 0.000%     |