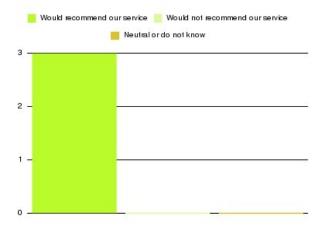

| Recommendation                  | Amount | Percentage |
|---------------------------------|--------|------------|
| Would recommend our service     | 3      | 100.000%   |
| Would not recommend our service | 0      | 0.000%     |
| Neutral or do not know          | 0      | 0.000%     |