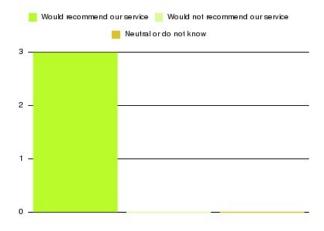

| Recommendation                  | Amount | Percentage |
|---------------------------------|--------|------------|
| Would recommend our service     | 3      | 100.000%   |
| Would not recommend our service | 0      | 0.000%     |
| Neutral or do not know          | 0      | 0.000%     |