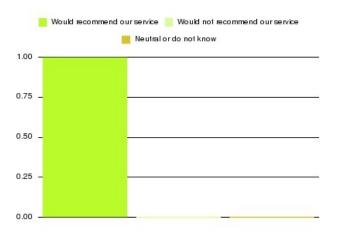

## Withernsea 8 to 8 Centre Summary

Number of responses: 3

| Recommendation             | Amount | Percentage |
|----------------------------|--------|------------|
| Extremely likely           | 1      | 33.333%    |
| Likely                     | 0      | 0.000%     |
| Neither likely or unlikely | 0      | 0.000%     |
| Unlikely                   | 2      | 66.667%    |
| Extremely unlikely         | 0      | 0.000%     |
| Do not know                | 0      | 0.000%     |

| Recommendation                  | Amount | Percentage |
|---------------------------------|--------|------------|
| Would recommend our service     | 1      | 33.333%    |
| Would not recommend our service | 2      | 66.667%    |
| Neutral or do not know          | 0      | 0.000%     |

0.5 -

0.0 -