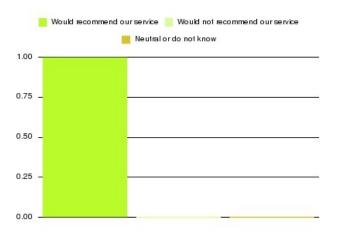

| Recommendation                  | Amount | Percentage |
|---------------------------------|--------|------------|
| Would recommend our service     | 159    | 100.000%   |
| Would not recommend our service | 0      | 0.000%     |
| Neutral or do not know          | 0      | 0.000%     |