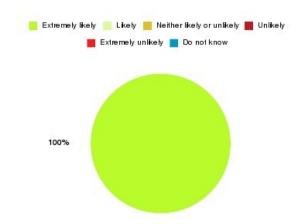

### **Access Plus Service Summary**

| Recommendation             | Amount | Percentage |
|----------------------------|--------|------------|
| Extremely likely           | 144    | 90.566%    |
| Likely                     | 15     | 9.434%     |
| Neither likely or unlikely | 0      | 0.000%     |
| Unlikely                   | 0      | 0.000%     |
| Extremely unlikely         | 0      | 0.000%     |
| Do not know                | 0      | 0.000%     |