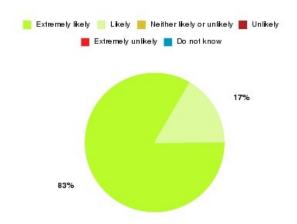

### Bladder and Bowel (East Riding) Summary

| Recommendation             | Amount | Percentage |
|----------------------------|--------|------------|
| Extremely likely           | 5      | 83.333%    |
| Likely                     | 1      | 16.667%    |
| Neither likely or unlikely | 0      | 0.000%     |
| Unlikely                   | 0      | 0.000%     |
| Extremely unlikely         | 0      | 0.000%     |
| Do not know                | 0      | 0.000%     |