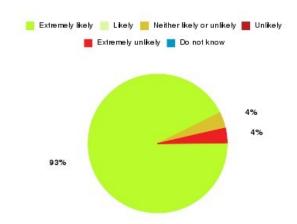

#### **Overall CHCP CIC Summary**

| Recommendation             | Amount | Percentage |
|----------------------------|--------|------------|
| Extremely likely           | 1669   | 84.506%    |
| Likely                     | 238    | 12.051%    |
| Neither likely or unlikely | 29     | 1.468%     |
| Unlikely                   | 14     | 0.709%     |
| Extremely unlikely         | 24     | 1.215%     |
| Do not know                | 1      | 0.051%     |