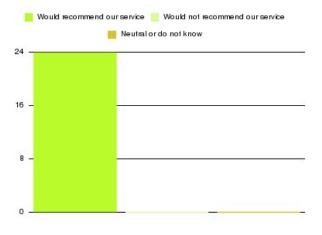

### Cardiac Rehab (Hull) Summary

| Recommendation             | Amount | Percentage |
|----------------------------|--------|------------|
| Extremely likely           | 24     | 100.000%   |
| Likely                     | 0      | 0.000%     |
| Neither likely or unlikely | 0      | 0.000%     |
| Unlikely                   | 0      | 0.000%     |
| Extremely unlikely         | 0      | 0.000%     |
| Do not know                | 0      | 0.000%     |

| Recommendation                  | Amount | Percentage |
|---------------------------------|--------|------------|
| Would recommend our service     | 24     | 100.000%   |
| Would not recommend our service | 0      | 0.000%     |
| Neutral or do not know          | 0      | 0.000%     |