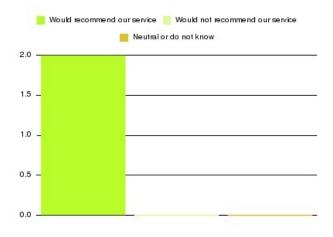

### **Anticoagulation Summary**

| Recommendation             | Amount | Percentage |
|----------------------------|--------|------------|
| Extremely likely           | 3      | 100.000%   |
| Likely                     | 0      | 0.000%     |
| Neither likely or unlikely | 0      | 0.000%     |
| Unlikely                   | 0      | 0.000%     |
| Extremely unlikely         | 0      | 0.000%     |
| Do not know                | 0      | 0.000%     |

| Recommendation                  | Amount | Percentage |
|---------------------------------|--------|------------|
| Would recommend our service     | 3      | 100.000%   |
| Would not recommend our service | 0      | 0.000%     |
| Neutral or do not know          | 0      | 0.000%     |