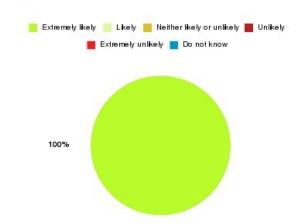

#### **Overall CHCP CIC Summary**

| Recommendation             | Amount | Percentage |
|----------------------------|--------|------------|
| Extremely likely           | 1669   | 84.506%    |
| Likely                     | 238    | 12.051%    |
| Neither likely or unlikely | 29     | 1.468%     |
| Unlikely                   | 14     | 0.709%     |
| Extremely unlikely         | 24     | 1.215%     |
| Do not know                | 1      | 0.051%     |