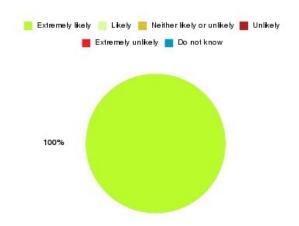

### **Anticoagulation Summary**

| Recommendation             | Amount | Percentage |
|----------------------------|--------|------------|
| Extremely likely           | 3      | 100.000%   |
| Likely                     | 0      | 0.000%     |
| Neither likely or unlikely | 0      | 0.000%     |
| Unlikely                   | 0      | 0.000%     |
| Extremely unlikely         | 0      | 0.000%     |
| Do not know                | 0      | 0.000%     |

| Recommendation                  | Amount | Percentage |
|---------------------------------|--------|------------|
| Would recommend our service     | 3      | 100.000%   |
| Would not recommend our service | 0      | 0.000%     |
| Neutral or do not know          | 0      | 0.000%     |