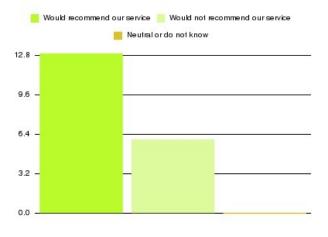

| Recommendation                  | Amount | Percentage |
|---------------------------------|--------|------------|
| Would recommend our service     | 20     | 95.238%    |
| Would not recommend our service | 1      | 4.762%     |
| Neutral or do not know          | 0      | 0.000%     |