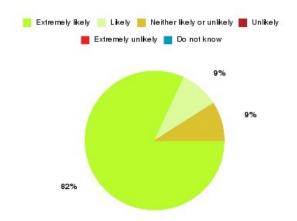

### **Bridlington UTC Summary**

| Recommendation             | Amount | Percentage |
|----------------------------|--------|------------|
| Extremely likely           | 12     | 57.143%    |
| Likely                     | 2      | 9.524%     |
| Neither likely or unlikely | 2      | 9.524%     |
| Unlikely                   | 2      | 9.524%     |
| Extremely unlikely         | 3      | 14.286%    |
| Do not know                | 0      | 0.000%     |

| Recommendation                  | Amount | Percentage |
|---------------------------------|--------|------------|
| Would recommend our service     | 14     | 66.667%    |
| Would not recommend our service | 5      | 23.810%    |
| Neutral or do not know          | 2      | 9.524%     |