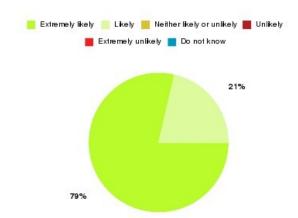

#### **Overall CHCP CIC Summary**

| Recommendation             | Amount | Percentage |
|----------------------------|--------|------------|
| Extremely likely           | 1669   | 84.506%    |
| Likely                     | 238    | 12.051%    |
| Neither likely or unlikely | 29     | 1.468%     |
| Unlikely                   | 14     | 0.709%     |
| Extremely unlikely         | 24     | 1.215%     |
| Do not know                | 1      | 0.051%     |