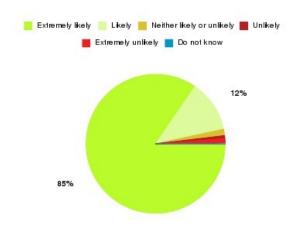

#### **Overall CHCP CIC Summary**

| Recommendation             | Amount | Percentage |
|----------------------------|--------|------------|
| Extremely likely           | 1669   | 84.506%    |
| Likely                     | 238    | 12.051%    |
| Neither likely or unlikely | 29     | 1.468%     |
| Unlikely                   | 14     | 0.709%     |
| Extremely unlikely         | 24     | 1.215%     |
| Do not know                | 1      | 0.051%     |