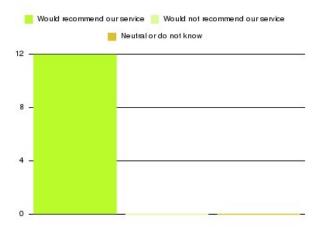

#### **Overall CHCP CIC Summary**

| Recommendation             | Amount | Percentage |
|----------------------------|--------|------------|
| Extremely likely           | 1669   | 84.506%    |
| Likely                     | 238    | 12.051%    |
| Neither likely or unlikely | 29     | 1.468%     |
| Unlikely                   | 14     | 0.709%     |
| Extremely unlikely         | 24     | 1.215%     |
| Do not know                | 1      | 0.051%     |

| Recommendation                  | Amount | Percentage |
|---------------------------------|--------|------------|
| Would recommend our service     | 1907   | 96.557%    |
| Would not recommend our service | 38     | 1.924%     |
| Neutral or do not know          | 30     | 1.519%     |