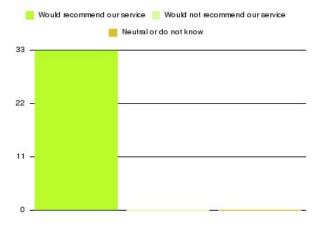

| Recommendation                  | Amount | Percentage |
|---------------------------------|--------|------------|
| Would recommend our service     | 159    | 100.000%   |
| Would not recommend our service | 0      | 0.000%     |
| Neutral or do not know          | 0      | 0.000%     |