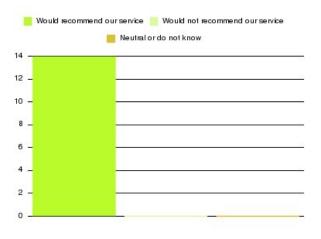

| Recommendation                  | Amount | Percentage |
|---------------------------------|--------|------------|
| Would recommend our service     | 1907   | 96.557%    |
| Would not recommend our service | 38     | 1.924%     |
| Neutral or do not know          | 30     | 1.519%     |