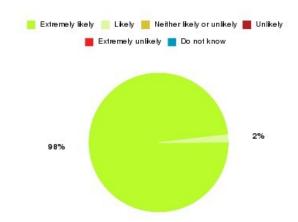

#### **Overall CHCP CIC Summary**

| Recommendation             | Amount | Percentage |
|----------------------------|--------|------------|
| Extremely likely           | 1669   | 84.506%    |
| Likely                     | 238    | 12.051%    |
| Neither likely or unlikely | 29     | 1.468%     |
| Unlikely                   | 14     | 0.709%     |
| Extremely unlikely         | 24     | 1.215%     |
| Do not know                | 1      | 0.051%     |