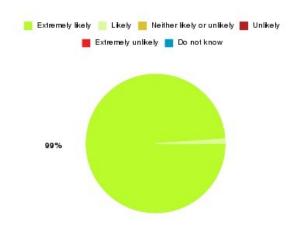

### **Anticoagulation Summary**

| Recommendation             | Amount | Percentage |
|----------------------------|--------|------------|
| Extremely likely           | 3      | 100.000%   |
| Likely                     | 0      | 0.000%     |
| Neither likely or unlikely | 0      | 0.000%     |
| Unlikely                   | 0      | 0.000%     |
| Extremely unlikely         | 0      | 0.000%     |
| Do not know                | 0      | 0.000%     |