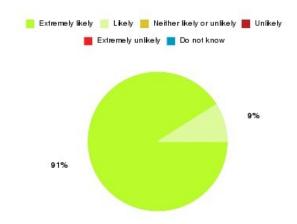

### **Access Plus Service Summary**

| Recommendation             | Amount | Percentage |
|----------------------------|--------|------------|
| Extremely likely           | 144    | 90.566%    |
| Likely                     | 15     | 9.434%     |
| Neither likely or unlikely | 0      | 0.000%     |
| Unlikely                   | 0      | 0.000%     |
| Extremely unlikely         | 0      | 0.000%     |
| Do not know                | 0      | 0.000%     |