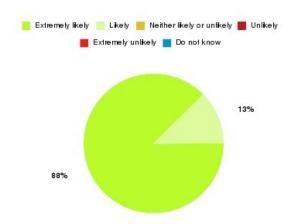

### **Access Plus Service Summary**

| Recommendation             | Amount | Percentage |
|----------------------------|--------|------------|
| Extremely likely           | 144    | 90.566%    |
| Likely                     | 15     | 9.434%     |
| Neither likely or unlikely | 0      | 0.000%     |
| Unlikely                   | 0      | 0.000%     |
| Extremely unlikely         | 0      | 0.000%     |
| Do not know                | 0      | 0.000%     |