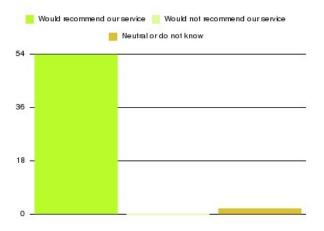

| Recommendation                  | Amount | Percentage |
|---------------------------------|--------|------------|
| Would recommend our service     | 54     | 98.182%    |
| Would not recommend our service | 1      | 1.818%     |
| Neutral or do not know          | 0      | 0.000%     |