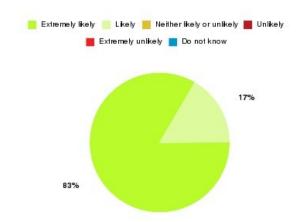

#### **Overall CHCP CIC Summary**

| Recommendation             | Amount | Percentage |
|----------------------------|--------|------------|
| Extremely likely           | 1669   | 84.506%    |
| Likely                     | 238    | 12.051%    |
| Neither likely or unlikely | 29     | 1.468%     |
| Unlikely                   | 14     | 0.709%     |
| Extremely unlikely         | 24     | 1.215%     |
| Do not know                | 1      | 0.051%     |