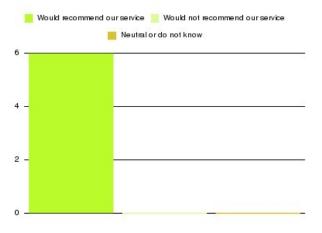

| Recommendation                  | Amount | Percentage |
|---------------------------------|--------|------------|
| Would recommend our service     | 159    | 100.000%   |
| Would not recommend our service | 0      | 0.000%     |
| Neutral or do not know          | 0      | 0.000%     |