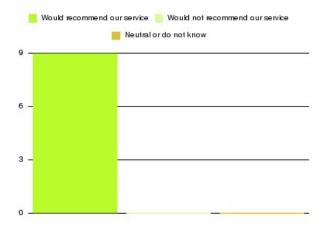

| Recommendation                  | Amount | Percentage |
|---------------------------------|--------|------------|
| Would recommend our service     | 1907   | 96.557%    |
| Would not recommend our service | 38     | 1.924%     |
| Neutral or do not know          | 30     | 1.519%     |