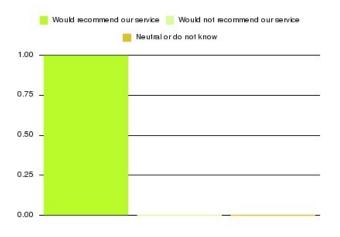

| Recommendation                  | Amount | Percentage |
|---------------------------------|--------|------------|
| Would recommend our service     | 159    | 100.000%   |
| Would not recommend our service | 0      | 0.000%     |
| Neutral or do not know          | 0      | 0.000%     |