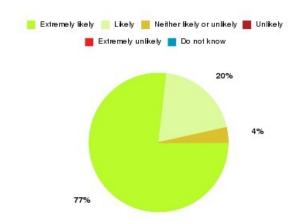

### **Dental - Beverley PDS Summary**

| Recommendation             | Amount | Percentage |
|----------------------------|--------|------------|
| Extremely likely           | 43     | 78.182%    |
| Likely                     | 11     | 20.000%    |
| Neither likely or unlikely | 0      | 0.000%     |
| Unlikely                   | 1      | 1.818%     |
| Extremely unlikely         | 0      | 0.000%     |
| Do not know                | 0      | 0.000%     |