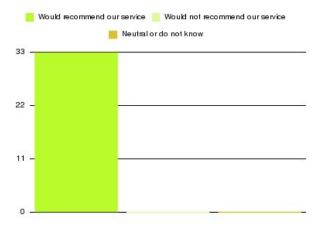

| Recommendation                  | Amount | Percentage |
|---------------------------------|--------|------------|
| Would recommend our service     | 33     | 100.000%   |
| Would not recommend our service | 0      | 0.000%     |
| Neutral or do not know          | 0      | 0.000%     |