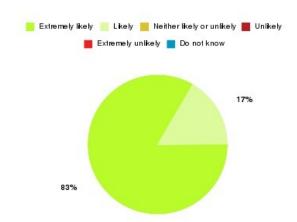

### AQP Pain Management - ER & VoY Summary

| Recommendation             | Amount | Percentage |
|----------------------------|--------|------------|
| Extremely likely           | 7      | 87.500%    |
| Likely                     | 1      | 12.500%    |
| Neither likely or unlikely | 0      | 0.000%     |
| Unlikely                   | 0      | 0.000%     |
| Extremely unlikely         | 0      | 0.000%     |
| Do not know                | 0      | 0.000%     |