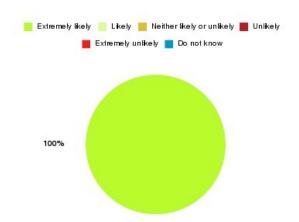

### **Anticoagulation Summary**

| Recommendation             | Amount | Percentage |
|----------------------------|--------|------------|
| Extremely likely           | 3      | 100.000%   |
| Likely                     | 0      | 0.000%     |
| Neither likely or unlikely | 0      | 0.000%     |
| Unlikely                   | 0      | 0.000%     |
| Extremely unlikely         | 0      | 0.000%     |
| Do not know                | 0      | 0.000%     |