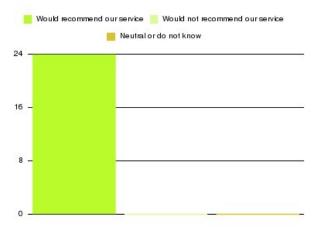

| Recommendation                  | Amount | Percentage |
|---------------------------------|--------|------------|
| Would recommend our service     | 24     | 100.000%   |
| Would not recommend our service | 0      | 0.000%     |
| Neutral or do not know          | 0      | 0.000%     |