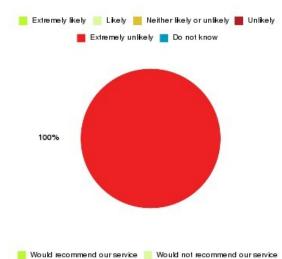

## Sexual Health - Outreach (East Riding) Summary

| Recommendation             | Amount | Percentage |
|----------------------------|--------|------------|
| Extremely likely           | 0      | 0.000%     |
| Likely                     | 0      | 0.000%     |
| Neither likely or unlikely | 0      | 0.000%     |
| Unlikely                   | 0      | 0.000%     |
| Extremely unlikely         | 1      | 100.000%   |
| Do not know                | 0      | 0.000%     |