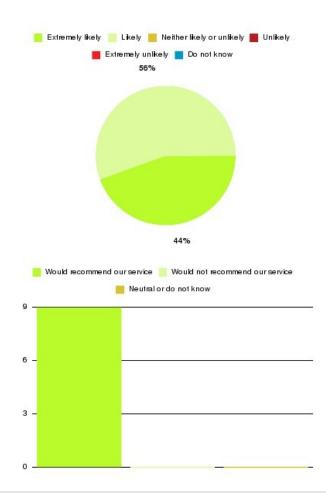

#### **Overall CHCP CIC Summary**

| Recommendation             | Amount | Percentage |
|----------------------------|--------|------------|
| Extremely likely           | 1669   | 84.506%    |
| Likely                     | 238    | 12.051%    |
| Neither likely or unlikely | 29     | 1.468%     |
| Unlikely                   | 14     | 0.709%     |
| Extremely unlikely         | 24     | 1.215%     |
| Do not know                | 1      | 0.051%     |

| Recommendation                  | Amount | Percentage |
|---------------------------------|--------|------------|
| Would recommend our service     | 1907   | 96.557%    |
| Would not recommend our service | 38     | 1.924%     |
| Neutral or do not know          | 30     | 1.519%     |