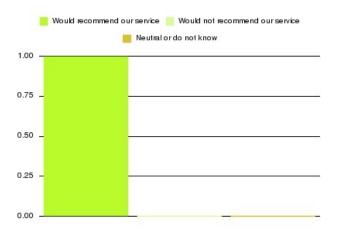

| Recommendation                  | Amount | Percentage |
|---------------------------------|--------|------------|
| Would recommend our service     | 3      | 100.000%   |
| Would not recommend our service | 0      | 0.000%     |
| Neutral or do not know          | 0      | 0.000%     |