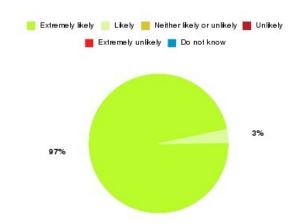

### **Access Plus Service Summary**

| Recommendation             | Amount | Percentage |
|----------------------------|--------|------------|
| Extremely likely           | 144    | 90.566%    |
| Likely                     | 15     | 9.434%     |
| Neither likely or unlikely | 0      | 0.000%     |
| Unlikely                   | 0      | 0.000%     |
| Extremely unlikely         | 0      | 0.000%     |
| Do not know                | 0      | 0.000%     |