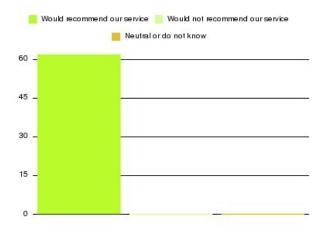

| Recommendation                  | Amount | Percentage |
|---------------------------------|--------|------------|
| Would recommend our service     | 159    | 100.000%   |
| Would not recommend our service | 0      | 0.000%     |
| Neutral or do not know          | 0      | 0.000%     |