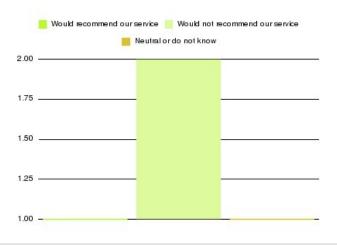

## Withernsea 8 to 8 Centre Summary

Number of responses: 3

| Recommendation             | Amount | Percentage |
|----------------------------|--------|------------|
| Extremely likely           | 1      | 33.333%    |
| Likely                     | 0      | 0.000%     |
| Neither likely or unlikely | 0      | 0.000%     |
| Unlikely                   | 2      | 66.667%    |
| Extremely unlikely         | 0      | 0.000%     |
| Do not know                | 0      | 0.000%     |

| Recommendation                  | Amount | Percentage |
|---------------------------------|--------|------------|
| Would recommend our service     | 1      | 33.333%    |
| Would not recommend our service | 2      | 66.667%    |
| Neutral or do not know          | 0      | 0.000%     |