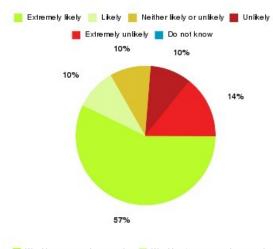

#### **Overall CHCP CIC Summary**

| Recommendation             | Amount | Percentage |
|----------------------------|--------|------------|
| Extremely likely           | 1669   | 84.506%    |
| Likely                     | 238    | 12.051%    |
| Neither likely or unlikely | 29     | 1.468%     |
| Unlikely                   | 14     | 0.709%     |
| Extremely unlikely         | 24     | 1.215%     |
| Do not know                | 1      | 0.051%     |