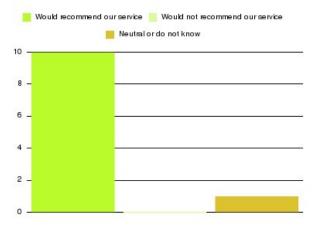

| Recommendation                  | Amount | Percentage |
|---------------------------------|--------|------------|
| Would recommend our service     | 1907   | 96.557%    |
| Would not recommend our service | 38     | 1.924%     |
| Neutral or do not know          | 30     | 1.519%     |