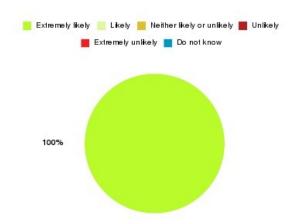

### **Access Plus Service Summary**

| Recommendation             | Amount | Percentage |
|----------------------------|--------|------------|
| Extremely likely           | 144    | 90.566%    |
| Likely                     | 15     | 9.434%     |
| Neither likely or unlikely | 0      | 0.000%     |
| Unlikely                   | 0      | 0.000%     |
| Extremely unlikely         | 0      | 0.000%     |
| Do not know                | 0      | 0.000%     |