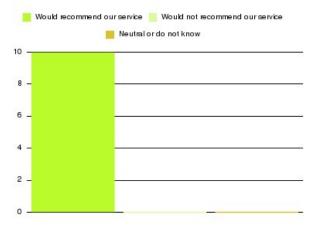

### Community Rehab - Physiotherapy & Occupational Therapy (ER) Summary

| Recommendation             | Amount | Percentage |
|----------------------------|--------|------------|
| Extremely likely           | 10     | 83.333%    |
| Likely                     | 2      | 16.667%    |
| Neither likely or unlikely | 0      | 0.000%     |
| Unlikely                   | 0      | 0.000%     |
| Extremely unlikely         | 0      | 0.000%     |
| Do not know                | 0      | 0.000%     |

| Recommendation                  | Amount | Percentage |
|---------------------------------|--------|------------|
| Would recommend our service     | 12     | 100.000%   |
| Would not recommend our service | 0      | 0.000%     |
| Neutral or do not know          | 0      | 0.000%     |