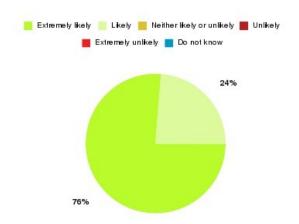

#### **Overall CHCP CIC Summary**

| Recommendation             | Amount | Percentage |
|----------------------------|--------|------------|
| Extremely likely           | 1669   | 84.506%    |
| Likely                     | 238    | 12.051%    |
| Neither likely or unlikely | 29     | 1.468%     |
| Unlikely                   | 14     | 0.709%     |
| Extremely unlikely         | 24     | 1.215%     |
| Do not know                | 1      | 0.051%     |