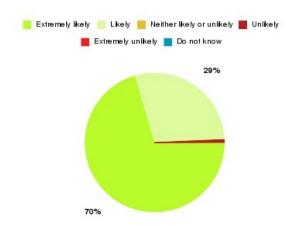

# **GP – The Quays Summary**

| Recommendation             | Amount | Percentage |
|----------------------------|--------|------------|
| Extremely likely           | 93     | 70.455%    |
| Likely                     | 38     | 28.788%    |
| Neither likely or unlikely | 0      | 0.000%     |
| Unlikely                   | 1      | 0.758%     |
| Extremely unlikely         | 0      | 0.000%     |
| Do not know                | 0      | 0.000%     |

| Recommendation                  | Amount | Percentage |
|---------------------------------|--------|------------|
| Would recommend our service     | 131    | 99.242%    |
| Would not recommend our service | 1      | 0.758%     |
| Neutral or do not know          | 0      | 0.000%     |