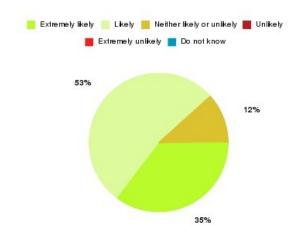

### **Anticoagulation Summary**

| Recommendation             | Amount | Percentage |
|----------------------------|--------|------------|
| Extremely likely           | 3      | 100.000%   |
| Likely                     | 0      | 0.000%     |
| Neither likely or unlikely | 0      | 0.000%     |
| Unlikely                   | 0      | 0.000%     |
| Extremely unlikely         | 0      | 0.000%     |
| Do not know                | 0      | 0.000%     |