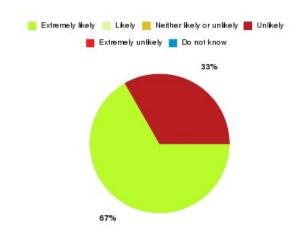

### **Access Plus Service Summary**

| Recommendation             | Amount | Percentage |
|----------------------------|--------|------------|
| Extremely likely           | 144    | 90.566%    |
| Likely                     | 15     | 9.434%     |
| Neither likely or unlikely | 0      | 0.000%     |
| Unlikely                   | 0      | 0.000%     |
| Extremely unlikely         | 0      | 0.000%     |
| Do not know                | 0      | 0.000%     |