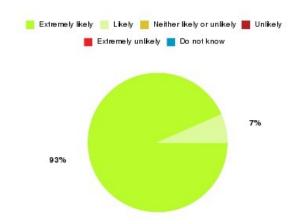

### Cardiac Rehab (East Riding) Summary

| Recommendation             | Amount | Percentage |
|----------------------------|--------|------------|
| Extremely likely           | 30     | 90.909%    |
| Likely                     | 3      | 9.091%     |
| Neither likely or unlikely | 0      | 0.000%     |
| Unlikely                   | 0      | 0.000%     |
| Extremely unlikely         | 0      | 0.000%     |
| Do not know                | 0      | 0.000%     |