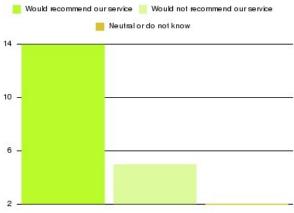

| Recommendation                  | Amount | Percentage |
|---------------------------------|--------|------------|
| Would recommend our service     | 1907   | 96.557%    |
| Would not recommend our service | 38     | 1.924%     |
| Neutral or do not know          | 30     | 1.519%     |