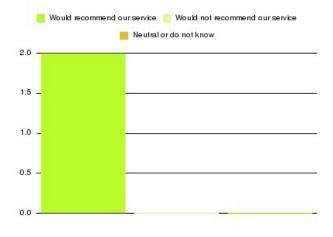

| Recommendation                  | Amount | Percentage |
|---------------------------------|--------|------------|
| Would recommend our service     | 159    | 100.000%   |
| Would not recommend our service | 0      | 0.000%     |
| Neutral or do not know          | 0      | 0.000%     |