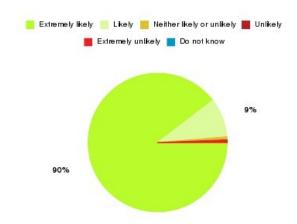

### **Access Plus Service Summary**

| Recommendation             | Amount | Percentage |
|----------------------------|--------|------------|
| Extremely likely           | 144    | 90.566%    |
| Likely                     | 15     | 9.434%     |
| Neither likely or unlikely | 0      | 0.000%     |
| Unlikely                   | 0      | 0.000%     |
| Extremely unlikely         | 0      | 0.000%     |
| Do not know                | 0      | 0.000%     |