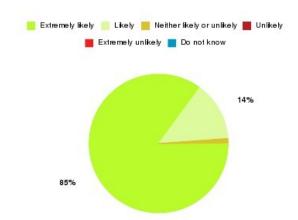

### **Access Plus Service Summary**

| Recommendation             | Amount | Percentage |
|----------------------------|--------|------------|
| Extremely likely           | 144    | 90.566%    |
| Likely                     | 15     | 9.434%     |
| Neither likely or unlikely | 0      | 0.000%     |
| Unlikely                   | 0      | 0.000%     |
| Extremely unlikely         | 0      | 0.000%     |
| Do not know                | 0      | 0.000%     |