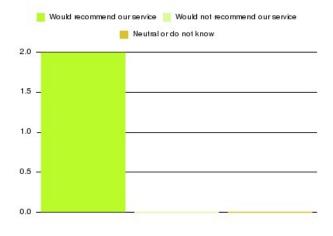

## Withernsea 8 to 8 Centre Summary

Number of responses: 3

| Recommendation             | Amount | Percentage |
|----------------------------|--------|------------|
| Extremely likely           | 1      | 33.333%    |
| Likely                     | 0      | 0.000%     |
| Neither likely or unlikely | 0      | 0.000%     |
| Unlikely                   | 2      | 66.667%    |
| Extremely unlikely         | 0      | 0.000%     |
| Do not know                | 0      | 0.000%     |

| Recommendation                  | Amount | Percentage |
|---------------------------------|--------|------------|
| Would recommend our service     | 1      | 33.333%    |
| Would not recommend our service | 2      | 66.667%    |
| Neutral or do not know          | 0      | 0.000%     |

0.5 -

0.0 -