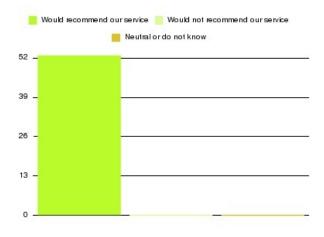

| Recommendation                  | Amount | Percentage |
|---------------------------------|--------|------------|
| Would recommend our service     | 159    | 100.000%   |
| Would not recommend our service | 0      | 0.000%     |
| Neutral or do not know          | 0      | 0.000%     |