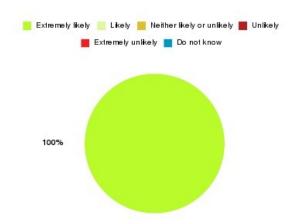

### Cardiac Rehab (Hull) Summary

| Recommendation             | Amount | Percentage |
|----------------------------|--------|------------|
| Extremely likely           | 24     | 100.000%   |
| Likely                     | 0      | 0.000%     |
| Neither likely or unlikely | 0      | 0.000%     |
| Unlikely                   | 0      | 0.000%     |
| Extremely unlikely         | 0      | 0.000%     |
| Do not know                | 0      | 0.000%     |