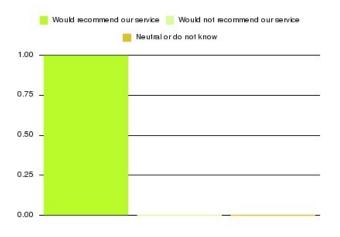

| Recommendation                  | Amount | Percentage |
|---------------------------------|--------|------------|
| Would recommend our service     | 1907   | 96.557%    |
| Would not recommend our service | 38     | 1.924%     |
| Neutral or do not know          | 30     | 1.519%     |