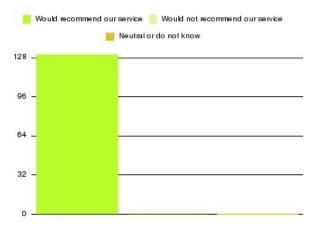

# **Beverley UTC Summary**

| Recommendation             | Amount | Percentage |
|----------------------------|--------|------------|
| Extremely likely           | 128    | 89.510%    |
| Likely                     | 13     | 9.091%     |
| Neither likely or unlikely | 1      | 0.699%     |
| Unlikely                   | 0      | 0.000%     |
| Extremely unlikely         | 1      | 0.699%     |
| Do not know                | 0      | 0.000%     |

| Recommendation                  | Amount | Percentage |
|---------------------------------|--------|------------|
| Would recommend our service     | 141    | 98.601%    |
| Would not recommend our service | 1      | 0.699%     |
| Neutral or do not know          | 1      | 0.699%     |