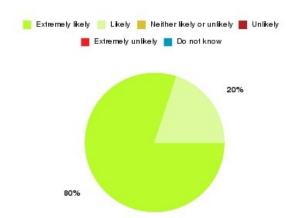

### Prison Healthcare: DART (Humber) Summary

| Recommendation             | Amount | Percentage |
|----------------------------|--------|------------|
| Extremely likely           | 4      | 44.444%    |
| Likely                     | 5      | 55.556%    |
| Neither likely or unlikely | 0      | 0.000%     |
| Unlikely                   | 0      | 0.000%     |
| Extremely unlikely         | 0      | 0.000%     |
| Do not know                | 0      | 0.000%     |