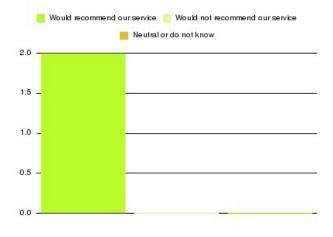

| Recommendation                  | Amount | Percentage |
|---------------------------------|--------|------------|
| Would recommend our service     | 1907   | 96.557%    |
| Would not recommend our service | 38     | 1.924%     |
| Neutral or do not know          | 30     | 1.519%     |