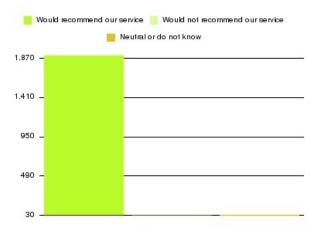

| Recommendation                  | Amount | Percentage |
|---------------------------------|--------|------------|
| Would recommend our service     | 1907   | 96.557%    |
| Would not recommend our service | 38     | 1.924%     |
| Neutral or do not know          | 30     | 1.519%     |