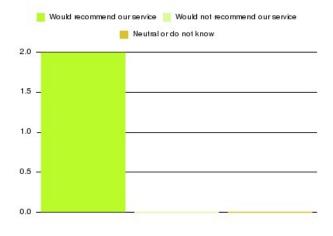

| Recommendation                  | Amount | Percentage |
|---------------------------------|--------|------------|
| Would recommend our service     | 159    | 100.000%   |
| Would not recommend our service | 0      | 0.000%     |
| Neutral or do not know          | 0      | 0.000%     |