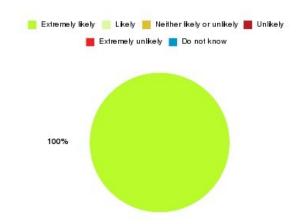

| Recommendation                  | Amount | Percentage |
|---------------------------------|--------|------------|
| Would recommend our service     | 159    | 100.000%   |
| Would not recommend our service | 0      | 0.000%     |
| Neutral or do not know          | 0      | 0.000%     |