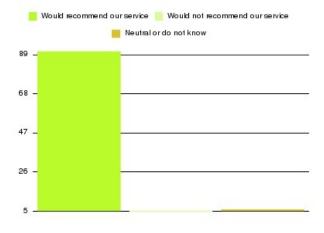

# **Healthy Routes - Wigan Summary**

| Recommendation             | Amount | Percentage |
|----------------------------|--------|------------|
| Extremely likely           | 89     | 98.889%    |
| Likely                     | 1      | 1.111%     |
| Neither likely or unlikely | 0      | 0.000%     |
| Unlikely                   | 0      | 0.000%     |
| Extremely unlikely         | 0      | 0.000%     |
| Do not know                | 0      | 0.000%     |

| Recommendation                  | Amount | Percentage |
|---------------------------------|--------|------------|
| Would recommend our service     | 90     | 100.000%   |
| Would not recommend our service | 0      | 0.000%     |
| Neutral or do not know          | 0      | 0.000%     |