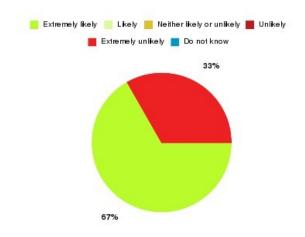

## Sexual Health - Nurse led Gynae Service (ER) Summary

| Recommendation             | Amount | Percentage |
|----------------------------|--------|------------|
| Extremely likely           | 2      | 66.667%    |
| Likely                     | 0      | 0.000%     |
| Neither likely or unlikely | 0      | 0.000%     |
| Unlikely                   | 0      | 0.000%     |
| Extremely unlikely         | 1      | 33.333%    |
| Do not know                | 0      | 0.000%     |