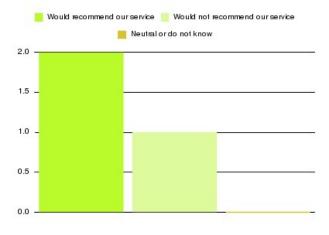

| Recommendation                  | Amount | Percentage |
|---------------------------------|--------|------------|
| Would recommend our service     | 3      | 100.000%   |
| Would not recommend our service | 0      | 0.000%     |
| Neutral or do not know          | 0      | 0.000%     |