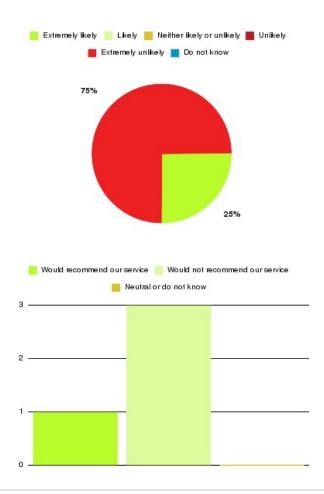

## Sexual Health - Outreach (East Riding) Summary

| Recommendation             | Amount | Percentage |
|----------------------------|--------|------------|
| Extremely likely           | 0      | 0.000%     |
| Likely                     | 0      | 0.000%     |
| Neither likely or unlikely | 0      | 0.000%     |
| Unlikely                   | 0      | 0.000%     |
| Extremely unlikely         | 1      | 100.000%   |
| Do not know                | 0      | 0.000%     |

| Recommendation                  | Amount | Percentage |
|---------------------------------|--------|------------|
| Would recommend our service     | 0      | 0.000%     |
| Would not recommend our service | 1      | 100.000%   |
| Neutral or do not know          | 0      | 0.000%     |