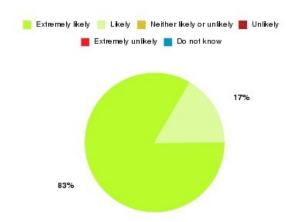

### AQP Pain Management - ER & VoY Summary

| Recommendation             | Amount | Percentage |
|----------------------------|--------|------------|
| Extremely likely           | 7      | 87.500%    |
| Likely                     | 1      | 12.500%    |
| Neither likely or unlikely | 0      | 0.000%     |
| Unlikely                   | 0      | 0.000%     |
| Extremely unlikely         | 0      | 0.000%     |
| Do not know                | 0      | 0.000%     |

| Recommendation                  | Amount | Percentage |
|---------------------------------|--------|------------|
| Would recommend our service     | 8      | 100.000%   |
| Would not recommend our service | 0      | 0.000%     |
| Neutral or do not know          | 0      | 0.000%     |