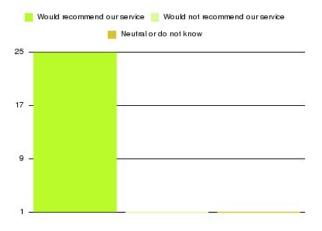

| Recommendation                  | Amount | Percentage |
|---------------------------------|--------|------------|
| Would recommend our service     | 1907   | 96.557%    |
| Would not recommend our service | 38     | 1.924%     |
| Neutral or do not know          | 30     | 1.519%     |