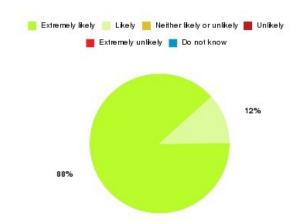

### **Access Plus Service Summary**

| Recommendation             | Amount | Percentage |
|----------------------------|--------|------------|
| Extremely likely           | 144    | 90.566%    |
| Likely                     | 15     | 9.434%     |
| Neither likely or unlikely | 0      | 0.000%     |
| Unlikely                   | 0      | 0.000%     |
| Extremely unlikely         | 0      | 0.000%     |
| Do not know                | 0      | 0.000%     |