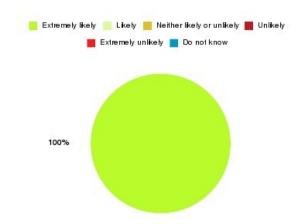

#### **Overall CHCP CIC Summary**

| Recommendation             | Amount | Percentage |
|----------------------------|--------|------------|
| Extremely likely           | 1669   | 84.506%    |
| Likely                     | 238    | 12.051%    |
| Neither likely or unlikely | 29     | 1.468%     |
| Unlikely                   | 14     | 0.709%     |
| Extremely unlikely         | 24     | 1.215%     |
| Do not know                | 1      | 0.051%     |