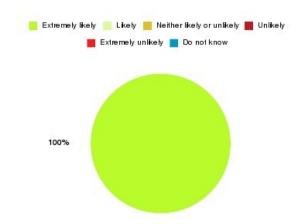

### **Anticoagulation Summary**

| Recommendation             | Amount | Percentage |
|----------------------------|--------|------------|
| Extremely likely           | 3      | 100.000%   |
| Likely                     | 0      | 0.000%     |
| Neither likely or unlikely | 0      | 0.000%     |
| Unlikely                   | 0      | 0.000%     |
| Extremely unlikely         | 0      | 0.000%     |
| Do not know                | 0      | 0.000%     |