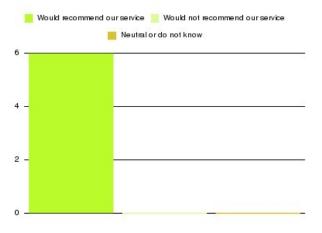

| Recommendation                  | Amount | Percentage |
|---------------------------------|--------|------------|
| Would recommend our service     | 6      | 100.000%   |
| Would not recommend our service | 0      | 0.000%     |
| Neutral or do not know          | 0      | 0.000%     |