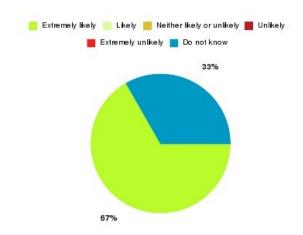

### **GP – Riverside Practice Summary**

| Recommendation             | Amount | Percentage |
|----------------------------|--------|------------|
| Extremely likely           | 66     | 64.706%    |
| Likely                     | 25     | 24.510%    |
| Neither likely or unlikely | 6      | 5.882%     |
| Unlikely                   | 3      | 2.941%     |
| Extremely unlikely         | 2      | 1.961%     |
| Do not know                | 0      | 0.000%     |

| Recommendation                  | Amount | Percentage |
|---------------------------------|--------|------------|
| Would recommend our service     | 91     | 89.216%    |
| Would not recommend our service | 5      | 4.902%     |
| Neutral or do not know          | 6      | 5.882%     |