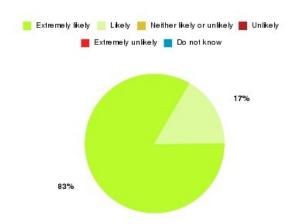

#### **Overall CHCP CIC Summary**

| Recommendation             | Amount | Percentage |
|----------------------------|--------|------------|
| Extremely likely           | 1669   | 84.506%    |
| Likely                     | 238    | 12.051%    |
| Neither likely or unlikely | 29     | 1.468%     |
| Unlikely                   | 14     | 0.709%     |
| Extremely unlikely         | 24     | 1.215%     |
| Do not know                | 1      | 0.051%     |