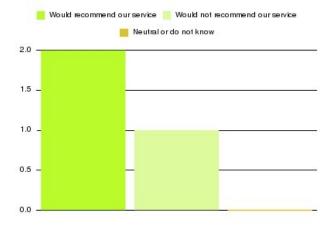

| Recommendation                  | Amount | Percentage |
|---------------------------------|--------|------------|
| Would recommend our service     | 14     | 66.667%    |
| Would not recommend our service | 5      | 23.810%    |
| Neutral or do not know          | 2      | 9.524%     |