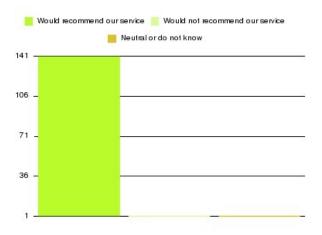

| Recommendation                  | Amount | Percentage |
|---------------------------------|--------|------------|
| Would recommend our service     | 141    | 98.601%    |
| Would not recommend our service | 1      | 0.699%     |
| Neutral or do not know          | 1      | 0.699%     |