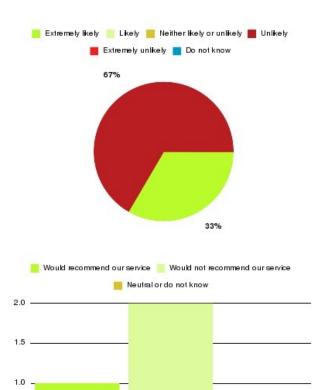

## Withernsea 8 to 8 Centre Summary

Number of responses: 3

| Recommendation             | Amount | Percentage |
|----------------------------|--------|------------|
| Extremely likely           | 1      | 33.333%    |
| Likely                     | 0      | 0.000%     |
| Neither likely or unlikely | 0      | 0.000%     |
| Unlikely                   | 2      | 66.667%    |
| Extremely unlikely         | 0      | 0.000%     |
| Do not know                | 0      | 0.000%     |

| Recommendation                  | Amount | Percentage |
|---------------------------------|--------|------------|
| Would recommend our service     | 1      | 33.333%    |
| Would not recommend our service | 2      | 66.667%    |
| Neutral or do not know          | 0      | 0.000%     |