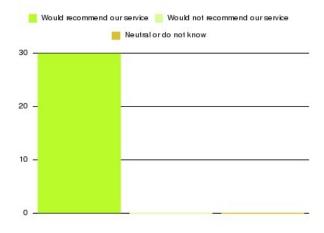

| Recommendation                  | Amount | Percentage |
|---------------------------------|--------|------------|
| Would recommend our service     | 1907   | 96.557%    |
| Would not recommend our service | 38     | 1.924%     |
| Neutral or do not know          | 30     | 1.519%     |