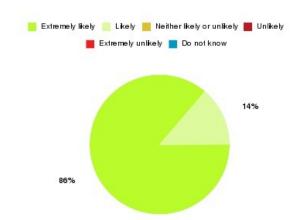

#### **Overall CHCP CIC Summary**

| Recommendation             | Amount | Percentage |
|----------------------------|--------|------------|
| Extremely likely           | 1669   | 84.506%    |
| Likely                     | 238    | 12.051%    |
| Neither likely or unlikely | 29     | 1.468%     |
| Unlikely                   | 14     | 0.709%     |
| Extremely unlikely         | 24     | 1.215%     |
| Do not know                | 1      | 0.051%     |