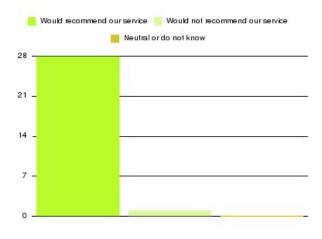

| Recommendation                  | Amount | Percentage |
|---------------------------------|--------|------------|
| Would recommend our service     | 28     | 96.552%    |
| Would not recommend our service | 1      | 3.448%     |
| Neutral or do not know          | 0      | 0.000%     |