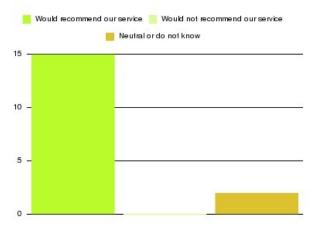

| Recommendation                  | Amount | Percentage |
|---------------------------------|--------|------------|
| Would recommend our service     | 1907   | 96.557%    |
| Would not recommend our service | 38     | 1.924%     |
| Neutral or do not know          | 30     | 1.519%     |