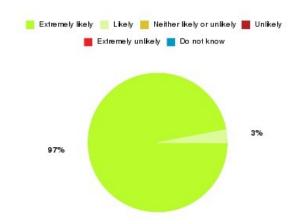

#### **Overall CHCP CIC Summary**

| Recommendation             | Amount | Percentage |
|----------------------------|--------|------------|
| Extremely likely           | 1669   | 84.506%    |
| Likely                     | 238    | 12.051%    |
| Neither likely or unlikely | 29     | 1.468%     |
| Unlikely                   | 14     | 0.709%     |
| Extremely unlikely         | 24     | 1.215%     |
| Do not know                | 1      | 0.051%     |