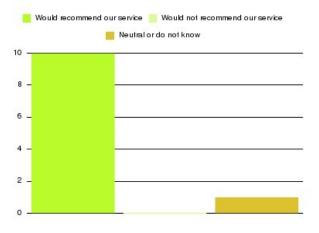

| Recommendation                  | Amount | Percentage |
|---------------------------------|--------|------------|
| Would recommend our service     | 1907   | 96.557%    |
| Would not recommend our service | 38     | 1.924%     |
| Neutral or do not know          | 30     | 1.519%     |