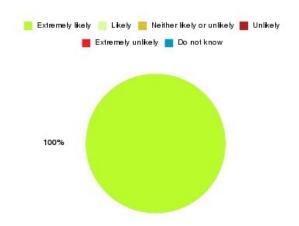

### **Anticoagulation Summary**

| Recommendation             | Amount | Percentage |
|----------------------------|--------|------------|
| Extremely likely           | 3      | 100.000%   |
| Likely                     | 0      | 0.000%     |
| Neither likely or unlikely | 0      | 0.000%     |
| Unlikely                   | 0      | 0.000%     |
| Extremely unlikely         | 0      | 0.000%     |
| Do not know                | 0      | 0.000%     |