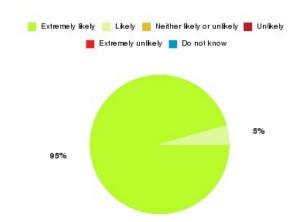

### **Access Plus Service - Bransholme Summary**

| Recommendation             | Amount | Percentage |
|----------------------------|--------|------------|
| Extremely likely           | 232    | 70.517%    |
| Likely                     | 82     | 24.924%    |
| Neither likely or unlikely | 3      | 0.912%     |
| Unlikely                   | 4      | 1.216%     |
| Extremely unlikely         | 8      | 2.432%     |
| Do not know                | 0      | 0.000%     |