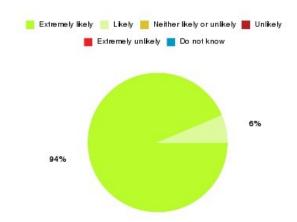

#### **Overall CHCP CIC Summary**

| Recommendation             | Amount | Percentage |
|----------------------------|--------|------------|
| Extremely likely           | 1874   | 82.410%    |
| Likely                     | 312    | 13.720%    |
| Neither likely or unlikely | 42     | 1.847%     |
| Unlikely                   | 15     | 0.660%     |
| Extremely unlikely         | 27     | 1.187%     |
| Do not know                | 4      | 0.176%     |