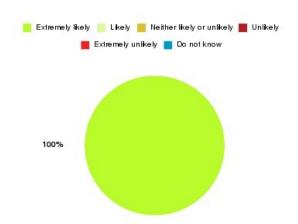

#### **Overall CHCP CIC Summary**

| Recommendation             | Amount | Percentage |
|----------------------------|--------|------------|
| Extremely likely           | 1874   | 82.410%    |
| Likely                     | 312    | 13.720%    |
| Neither likely or unlikely | 42     | 1.847%     |
| Unlikely                   | 15     | 0.660%     |
| Extremely unlikely         | 27     | 1.187%     |
| Do not know                | 4      | 0.176%     |