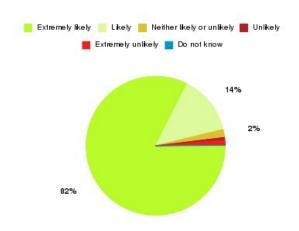

#### **Overall CHCP CIC Summary**

| Recommendation             | Amount | Percentage |
|----------------------------|--------|------------|
| Extremely likely           | 1874   | 82.410%    |
| Likely                     | 312    | 13.720%    |
| Neither likely or unlikely | 42     | 1.847%     |
| Unlikely                   | 15     | 0.660%     |
| Extremely unlikely         | 27     | 1.187%     |
| Do not know                | 4      | 0.176%     |