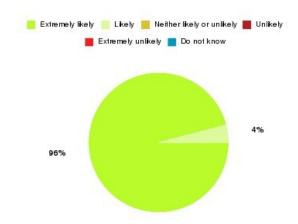

| Recommendation                  | Amount | Percentage |
|---------------------------------|--------|------------|
| Would recommend our service     | 314    | 95.441%    |
| Would not recommend our service | 12     | 3.647%     |
| Neutral or do not know          | 3      | 0.912%     |