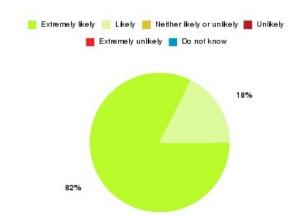

#### **Overall CHCP CIC Summary**

| Recommendation             | Amount | Percentage |
|----------------------------|--------|------------|
| Extremely likely           | 1874   | 82.410%    |
| Likely                     | 312    | 13.720%    |
| Neither likely or unlikely | 42     | 1.847%     |
| Unlikely                   | 15     | 0.660%     |
| Extremely unlikely         | 27     | 1.187%     |
| Do not know                | 4      | 0.176%     |