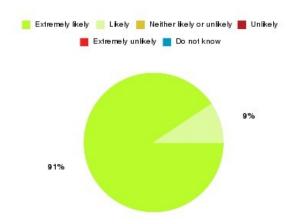

### **Access Plus Service - Bransholme Summary**

| Recommendation             | Amount | Percentage |
|----------------------------|--------|------------|
| Extremely likely           | 232    | 70.517%    |
| Likely                     | 82     | 24.924%    |
| Neither likely or unlikely | 3      | 0.912%     |
| Unlikely                   | 4      | 1.216%     |
| Extremely unlikely         | 8      | 2.432%     |
| Do not know                | 0      | 0.000%     |