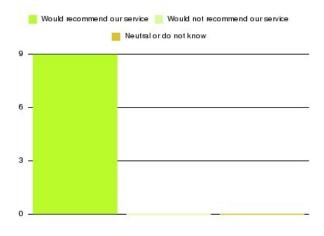

| Recommendation                  | Amount | Percentage |
|---------------------------------|--------|------------|
| Would recommend our service     | 314    | 95.441%    |
| Would not recommend our service | 12     | 3.647%     |
| Neutral or do not know          | 3      | 0.912%     |