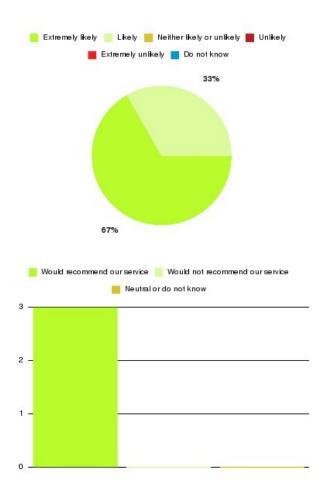

### AQP Pain Management - ER & VoY Summary

| Recommendation             | Amount | Percentage |
|----------------------------|--------|------------|
| Extremely likely           | 5      | 83.333%    |
| Likely                     | 0      | 0.000%     |
| Neither likely or unlikely | 1      | 16.667%    |
| Unlikely                   | 0      | 0.000%     |
| Extremely unlikely         | 0      | 0.000%     |
| Do not know                | 0      | 0.000%     |

| Recommendation                  | Amount | Percentage |
|---------------------------------|--------|------------|
| Would recommend our service     | 5      | 83.333%    |
| Would not recommend our service | 0      | 0.000%     |
| Neutral or do not know          | 1      | 16.667%    |