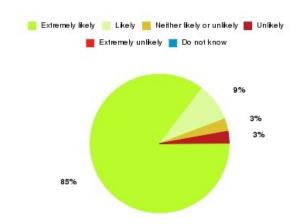

#### **Overall CHCP CIC Summary**

| Recommendation             | Amount | Percentage |
|----------------------------|--------|------------|
| Extremely likely           | 1874   | 82.410%    |
| Likely                     | 312    | 13.720%    |
| Neither likely or unlikely | 42     | 1.847%     |
| Unlikely                   | 15     | 0.660%     |
| Extremely unlikely         | 27     | 1.187%     |
| Do not know                | 4      | 0.176%     |