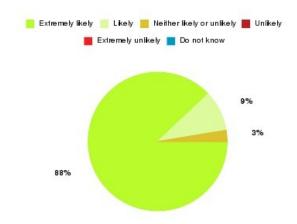

### **Access Plus Service - Bransholme Summary**

| Recommendation             | Amount | Percentage |
|----------------------------|--------|------------|
| Extremely likely           | 232    | 70.517%    |
| Likely                     | 82     | 24.924%    |
| Neither likely or unlikely | 3      | 0.912%     |
| Unlikely                   | 4      | 1.216%     |
| Extremely unlikely         | 8      | 2.432%     |
| Do not know                | 0      | 0.000%     |