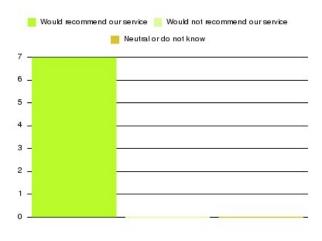

| Recommendation                  | Amount | Percentage |
|---------------------------------|--------|------------|
| Would recommend our service     | 314    | 95.441%    |
| Would not recommend our service | 12     | 3.647%     |
| Neutral or do not know          | 3      | 0.912%     |