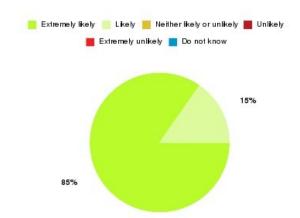

### **Access Plus Service - Bransholme Summary**

| Recommendation             | Amount | Percentage |
|----------------------------|--------|------------|
| Extremely likely           | 232    | 70.517%    |
| Likely                     | 82     | 24.924%    |
| Neither likely or unlikely | 3      | 0.912%     |
| Unlikely                   | 4      | 1.216%     |
| Extremely unlikely         | 8      | 2.432%     |
| Do not know                | 0      | 0.000%     |