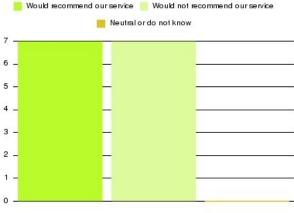

| Recommendation                  | Amount | Percentage |
|---------------------------------|--------|------------|
| Would recommend our service     | 5      | 45.455%    |
| Would not recommend our service | 3      | 27.273%    |
| Neutral or do not know          | 3      | 27.273%    |