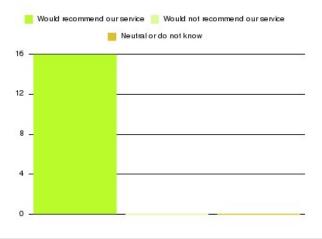

| Recommendation                  | Amount | Percentage |
|---------------------------------|--------|------------|
| Would recommend our service     | 16     | 100.000%   |
| Would not recommend our service | 0      | 0.000%     |
| Neutral or do not know          | 0      | 0.000%     |