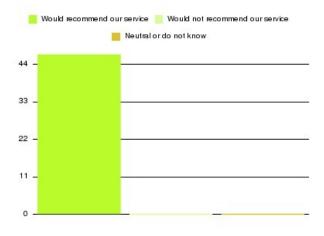

# **GP – Riverside Practice Summary**

Number of responses: 44

| Recommendation             | Amount | Percentage |
|----------------------------|--------|------------|
| Extremely likely           | 23     | 52.273%    |
| Likely                     | 14     | 31.818%    |
| Neither likely or unlikely | 2      | 4.545%     |
| Unlikely                   | 0      | 0.000%     |
| Extremely unlikely         | 5      | 11.364%    |
| Do not know                | 0      | 0.000%     |

| Recommendation                  | Amount | Percentage |
|---------------------------------|--------|------------|
| Would recommend our service     | 37     | 84.091%    |
| Would not recommend our service | 5      | 11.364%    |
| Neutral or do not know          | 2      | 4.545%     |

16 -