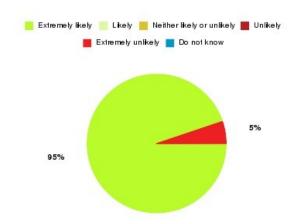

### Cardiac Rehab (East Riding) Summary

| Recommendation             | Amount | Percentage |
|----------------------------|--------|------------|
| Extremely likely           | 44     | 93.617%    |
| Likely                     | 3      | 6.383%     |
| Neither likely or unlikely | 0      | 0.000%     |
| Unlikely                   | 0      | 0.000%     |
| Extremely unlikely         | 0      | 0.000%     |
| Do not know                | 0      | 0.000%     |