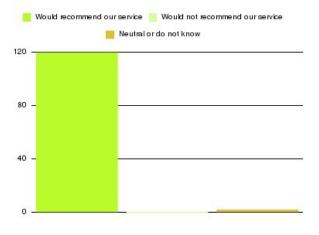

| Recommendation                  | Amount | Percentage |
|---------------------------------|--------|------------|
| Would recommend our service     | 2186   | 96.130%    |
| Would not recommend our service | 42     | 1.847%     |
| Neutral or do not know          | 46     | 2.023%     |