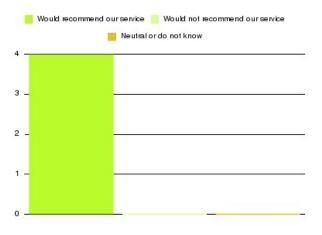

| Recommendation                  | Amount | Percentage |
|---------------------------------|--------|------------|
| Would recommend our service     | 11     | 100.000%   |
| Would not recommend our service | 0      | 0.000%     |
| Neutral or do not know          | 0      | 0.000%     |