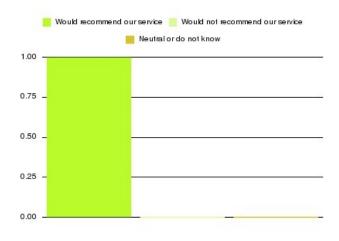

| Recommendation                  | Amount | Percentage |
|---------------------------------|--------|------------|
| Would recommend our service     | 11     | 100.000%   |
| Would not recommend our service | 0      | 0.000%     |
| Neutral or do not know          | 0      | 0.000%     |