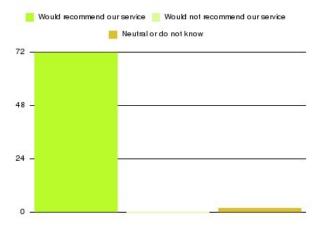

| Recommendation                  | Amount | Percentage |
|---------------------------------|--------|------------|
| Would recommend our service     | 314    | 95.441%    |
| Would not recommend our service | 12     | 3.647%     |
| Neutral or do not know          | 3      | 0.912%     |