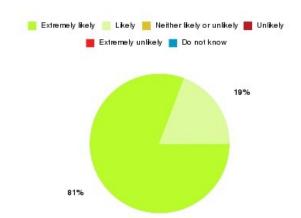

### **Access Plus Service - East Park Summary**

| Recommendation             | Amount | Percentage |
|----------------------------|--------|------------|
| Extremely likely           | 9      | 81.818%    |
| Likely                     | 2      | 18.182%    |
| Neither likely or unlikely | 0      | 0.000%     |
| Unlikely                   | 0      | 0.000%     |
| Extremely unlikely         | 0      | 0.000%     |
| Do not know                | 0      | 0.000%     |