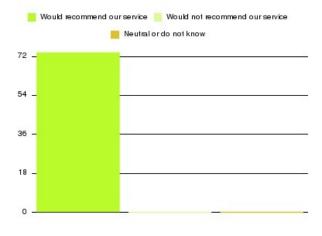

| Recommendation                  | Amount | Percentage |
|---------------------------------|--------|------------|
| Would recommend our service     | 72     | 97.297%    |
| Would not recommend our service | 0      | 0.000%     |
| Neutral or do not know          | 2      | 2.703%     |