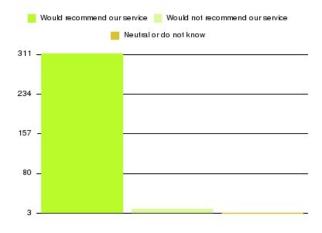

| Recommendation                  | Amount | Percentage |
|---------------------------------|--------|------------|
| Would recommend our service     | 314    | 95.441%    |
| Would not recommend our service | 12     | 3.647%     |
| Neutral or do not know          | 3      | 0.912%     |