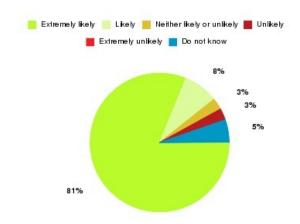

#### **Overall CHCP CIC Summary**

| Recommendation             | Amount | Percentage |
|----------------------------|--------|------------|
| Extremely likely           | 1874   | 82.410%    |
| Likely                     | 312    | 13.720%    |
| Neither likely or unlikely | 42     | 1.847%     |
| Unlikely                   | 15     | 0.660%     |
| Extremely unlikely         | 27     | 1.187%     |
| Do not know                | 4      | 0.176%     |