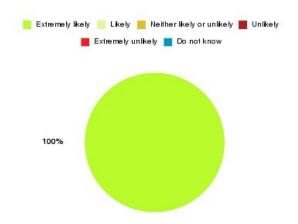

### **Access Plus Service - Bransholme Summary**

| Recommendation             | Amount | Percentage |
|----------------------------|--------|------------|
| Extremely likely           | 232    | 70.517%    |
| Likely                     | 82     | 24.924%    |
| Neither likely or unlikely | 3      | 0.912%     |
| Unlikely                   | 4      | 1.216%     |
| Extremely unlikely         | 8      | 2.432%     |
| Do not know                | 0      | 0.000%     |