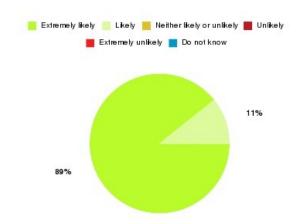

### **Access Plus Service - East Park Summary**

| Recommendation             | Amount | Percentage |
|----------------------------|--------|------------|
| Extremely likely           | 9      | 81.818%    |
| Likely                     | 2      | 18.182%    |
| Neither likely or unlikely | 0      | 0.000%     |
| Unlikely                   | 0      | 0.000%     |
| Extremely unlikely         | 0      | 0.000%     |
| Do not know                | 0      | 0.000%     |