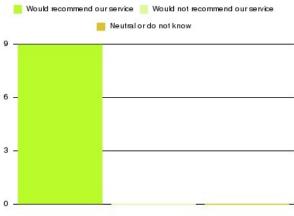

### **Access Plus Service - East Park Summary**

| Recommendation             | Amount | Percentage |
|----------------------------|--------|------------|
| Extremely likely           | 9      | 81.818%    |
| Likely                     | 2      | 18.182%    |
| Neither likely or unlikely | 0      | 0.000%     |
| Unlikely                   | 0      | 0.000%     |
| Extremely unlikely         | 0      | 0.000%     |
| Do not know                | 0      | 0.000%     |

| Recommendation                  | Amount | Percentage |
|---------------------------------|--------|------------|
| Would recommend our service     | 11     | 100.000%   |
| Would not recommend our service | 0      | 0.000%     |
| Neutral or do not know          | 0      | 0.000%     |