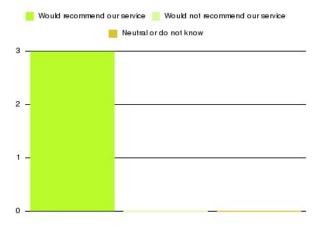

# Home Oxygen Service (East Riding) Summary

| Recommendation             | Amount | Percentage |
|----------------------------|--------|------------|
| Extremely likely           | 2      | 66.667%    |
| Likely                     | 1      | 33.333%    |
| Neither likely or unlikely | 0      | 0.000%     |
| Unlikely                   | 0      | 0.000%     |
| Extremely unlikely         | 0      | 0.000%     |
| Do not know                | 0      | 0.000%     |

| Recommendation                  | Amount | Percentage |
|---------------------------------|--------|------------|
| Would recommend our service     | 3      | 100.000%   |
| Would not recommend our service | 0      | 0.000%     |
| Neutral or do not know          | 0      | 0.000%     |