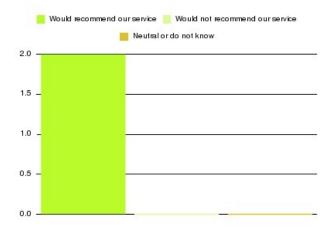

# Home Oxygen Service (East Riding) Summary

| Recommendation             | Amount | Percentage |
|----------------------------|--------|------------|
| Extremely likely           | 2      | 66.667%    |
| Likely                     | 1      | 33.333%    |
| Neither likely or unlikely | 0      | 0.000%     |
| Unlikely                   | 0      | 0.000%     |
| Extremely unlikely         | 0      | 0.000%     |
| Do not know                | 0      | 0.000%     |

| Recommendation                  | Amount | Percentage |
|---------------------------------|--------|------------|
| Would recommend our service     | 3      | 100.000%   |
| Would not recommend our service | 0      | 0.000%     |
| Neutral or do not know          | 0      | 0.000%     |