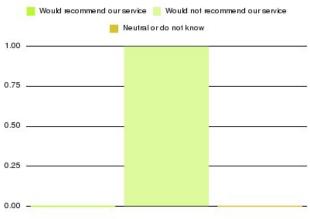

| Recommendation                  | Amount | Percentage |
|---------------------------------|--------|------------|
| Would recommend our service     | 2186   | 96.130%    |
| Would not recommend our service | 42     | 1.847%     |
| Neutral or do not know          | 46     | 2.023%     |