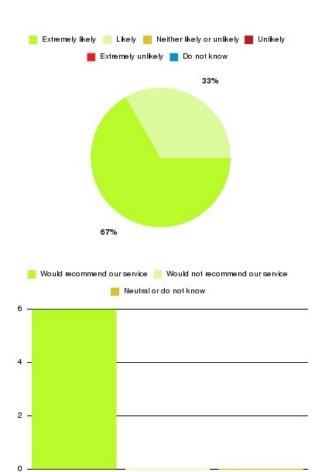

### Cardiac Rehab (East Riding) Summary

| Recommendation             | Amount | Percentage |
|----------------------------|--------|------------|
| Extremely likely           | 44     | 93.617%    |
| Likely                     | 3      | 6.383%     |
| Neither likely or unlikely | 0      | 0.000%     |
| Unlikely                   | 0      | 0.000%     |
| Extremely unlikely         | 0      | 0.000%     |
| Do not know                | 0      | 0.000%     |

| Recommendation                  | Amount | Percentage |
|---------------------------------|--------|------------|
| Would recommend our service     | 47     | 100.000%   |
| Would not recommend our service | 0      | 0.000%     |
| Neutral or do not know          | 0      | 0.000%     |