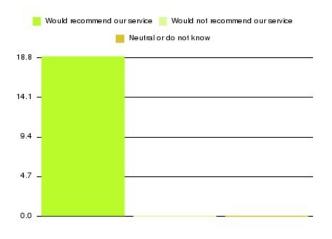

| Recommendation                  | Amount | Percentage |
|---------------------------------|--------|------------|
| Would recommend our service     | 314    | 95.441%    |
| Would not recommend our service | 12     | 3.647%     |
| Neutral or do not know          | 3      | 0.912%     |