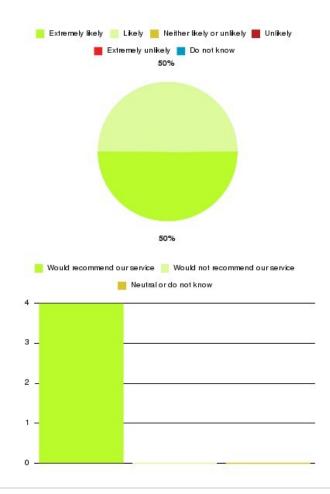

# **EMPOWER Summary**

| Recommendation             | Amount | Percentage |
|----------------------------|--------|------------|
| Extremely likely           | 1      | 50.000%    |
| Likely                     | 1      | 50.000%    |
| Neither likely or unlikely | 0      | 0.000%     |
| Unlikely                   | 0      | 0.000%     |
| Extremely unlikely         | 0      | 0.000%     |
| Do not know                | 0      | 0.000%     |

| Recommendation                  | Amount | Percentage |
|---------------------------------|--------|------------|
| Would recommend our service     | 2      | 100.000%   |
| Would not recommend our service | 0      | 0.000%     |
| Neutral or do not know          | 0      | 0.000%     |