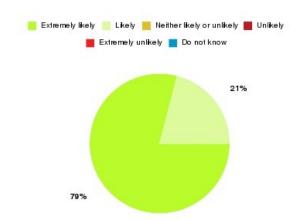

### **Access Plus Service - Bransholme Summary**

| Recommendation             | Amount | Percentage |
|----------------------------|--------|------------|
| Extremely likely           | 232    | 70.517%    |
| Likely                     | 82     | 24.924%    |
| Neither likely or unlikely | 3      | 0.912%     |
| Unlikely                   | 4      | 1.216%     |
| Extremely unlikely         | 8      | 2.432%     |
| Do not know                | 0      | 0.000%     |