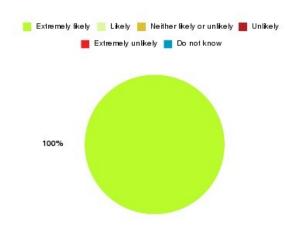

### **Access Plus Service - Quays Summary**

| Recommendation             | Amount | Percentage |
|----------------------------|--------|------------|
| Extremely likely           | 2      | 100.000%   |
| Likely                     | 0      | 0.000%     |
| Neither likely or unlikely | 0      | 0.000%     |
| Unlikely                   | 0      | 0.000%     |
| Extremely unlikely         | 0      | 0.000%     |
| Do not know                | 0      | 0.000%     |