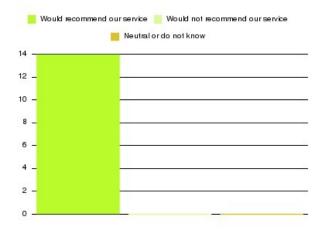

| Recommendation                  | Amount | Percentage |
|---------------------------------|--------|------------|
| Would recommend our service     | 14     | 100.000%   |
| Would not recommend our service | 0      | 0.000%     |
| Neutral or do not know          | 0      | 0.000%     |