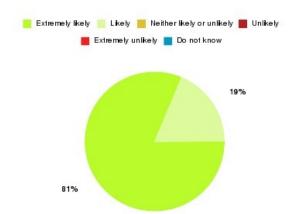

### **Access Plus Service - East Park Summary**

| Recommendation             | Amount | Percentage |
|----------------------------|--------|------------|
| Extremely likely           | 9      | 81.818%    |
| Likely                     | 2      | 18.182%    |
| Neither likely or unlikely | 0      | 0.000%     |
| Unlikely                   | 0      | 0.000%     |
| Extremely unlikely         | 0      | 0.000%     |
| Do not know                | 0      | 0.000%     |