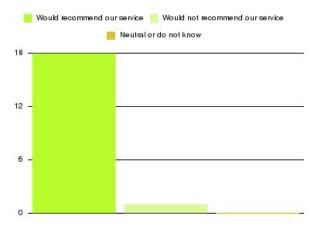

| Recommendation                  | Amount | Percentage |
|---------------------------------|--------|------------|
| Would recommend our service     | 35     | 97.222%    |
| Would not recommend our service | 0      | 0.000%     |
| Neutral or do not know          | 1      | 2.778%     |