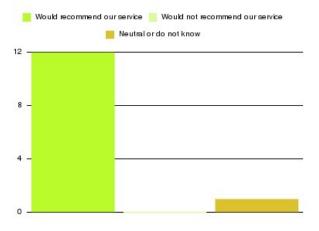

| Recommendation                  | Amount | Percentage |
|---------------------------------|--------|------------|
| Would recommend our service     | 314    | 95.441%    |
| Would not recommend our service | 12     | 3.647%     |
| Neutral or do not know          | 3      | 0.912%     |