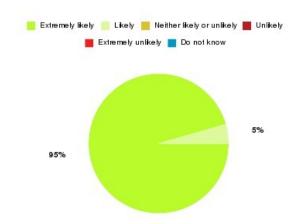

### **Access Plus Service - Quays Summary**

| Recommendation             | Amount | Percentage |
|----------------------------|--------|------------|
| Extremely likely           | 2      | 100.000%   |
| Likely                     | 0      | 0.000%     |
| Neither likely or unlikely | 0      | 0.000%     |
| Unlikely                   | 0      | 0.000%     |
| Extremely unlikely         | 0      | 0.000%     |
| Do not know                | 0      | 0.000%     |