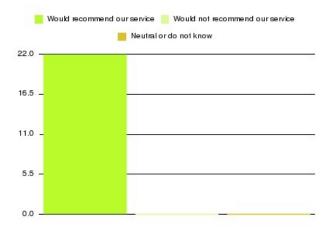

#### **Overall CHCP CIC Summary**

| Recommendation             | Amount | Percentage |
|----------------------------|--------|------------|
| Extremely likely           | 1874   | 82.410%    |
| Likely                     | 312    | 13.720%    |
| Neither likely or unlikely | 42     | 1.847%     |
| Unlikely                   | 15     | 0.660%     |
| Extremely unlikely         | 27     | 1.187%     |
| Do not know                | 4      | 0.176%     |

| Recommendation                  | Amount | Percentage |
|---------------------------------|--------|------------|
| Would recommend our service     | 2186   | 96.130%    |
| Would not recommend our service | 42     | 1.847%     |
| Neutral or do not know          | 46     | 2.023%     |