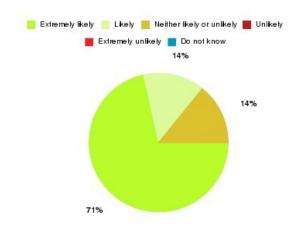

### **Access Plus Service - East Park Summary**

| Recommendation             | Amount | Percentage |
|----------------------------|--------|------------|
| Extremely likely           | 9      | 81.818%    |
| Likely                     | 2      | 18.182%    |
| Neither likely or unlikely | 0      | 0.000%     |
| Unlikely                   | 0      | 0.000%     |
| Extremely unlikely         | 0      | 0.000%     |
| Do not know                | 0      | 0.000%     |