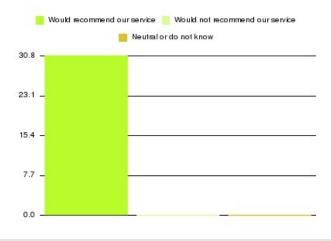

| Recommendation                  | Amount | Percentage |
|---------------------------------|--------|------------|
| Would recommend our service     | 2186   | 96.130%    |
| Would not recommend our service | 42     | 1.847%     |
| Neutral or do not know          | 46     | 2.023%     |