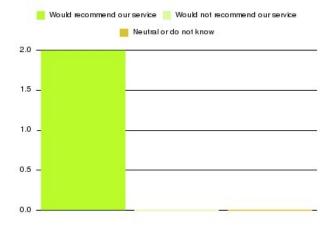

### Care Co-ordination Hub (247111) Summary

| Recommendation             | Amount | Percentage |
|----------------------------|--------|------------|
| Extremely likely           | 2      | 100.000%   |
| Likely                     | 0      | 0.000%     |
| Neither likely or unlikely | 0      | 0.000%     |
| Unlikely                   | 0      | 0.000%     |
| Extremely unlikely         | 0      | 0.000%     |
| Do not know                | 0      | 0.000%     |

| Recommendation                  | Amount | Percentage |
|---------------------------------|--------|------------|
| Would recommend our service     | 2      | 100.000%   |
| Would not recommend our service | 0      | 0.000%     |
| Neutral or do not know          | 0      | 0.000%     |