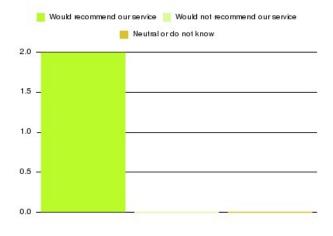

| Recommendation                  | Amount | Percentage |
|---------------------------------|--------|------------|
| Would recommend our service     | 2186   | 96.130%    |
| Would not recommend our service | 42     | 1.847%     |
| Neutral or do not know          | 46     | 2.023%     |