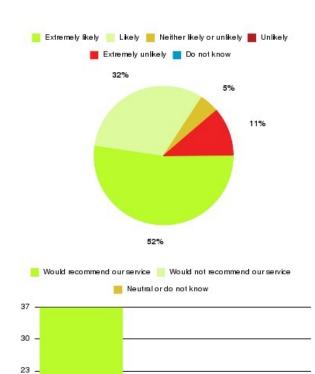

# **GP – Riverside Practice Summary**

Number of responses: 44

| Recommendation             | Amount | Percentage |
|----------------------------|--------|------------|
| Extremely likely           | 23     | 52.273%    |
| Likely                     | 14     | 31.818%    |
| Neither likely or unlikely | 2      | 4.545%     |
| Unlikely                   | 0      | 0.000%     |
| Extremely unlikely         | 5      | 11.364%    |
| Do not know                | 0      | 0.000%     |

| Recommendation                  | Amount | Percentage |
|---------------------------------|--------|------------|
| Would recommend our service     | 37     | 84.091%    |
| Would not recommend our service | 5      | 11.364%    |
| Neutral or do not know          | 2      | 4.545%     |

16 -