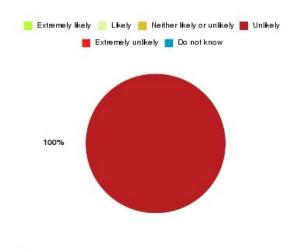

### **Access Plus Service - Quays Summary**

| Recommendation             | Amount | Percentage |
|----------------------------|--------|------------|
| Extremely likely           | 2      | 100.000%   |
| Likely                     | 0      | 0.000%     |
| Neither likely or unlikely | 0      | 0.000%     |
| Unlikely                   | 0      | 0.000%     |
| Extremely unlikely         | 0      | 0.000%     |
| Do not know                | 0      | 0.000%     |