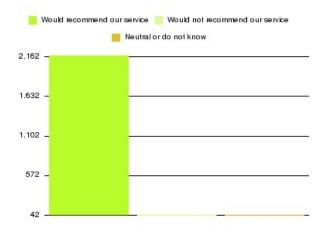

| Recommendation                  | Amount | Percentage |
|---------------------------------|--------|------------|
| Would recommend our service     | 2186   | 96.130%    |
| Would not recommend our service | 42     | 1.847%     |
| Neutral or do not know          | 46     | 2.023%     |