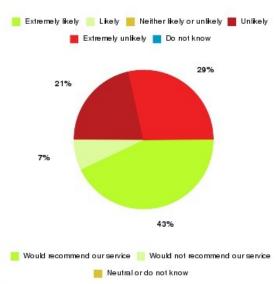

### **Bridlington UTC Summary**

| Recommendation             | Amount | Percentage |
|----------------------------|--------|------------|
| Extremely likely           | 4      | 36.364%    |
| Likely                     | 1      | 9.091%     |
| Neither likely or unlikely | 2      | 18.182%    |
| Unlikely                   | 0      | 0.000%     |
| Extremely unlikely         | 3      | 27.273%    |
| Do not know                | 1      | 9.091%     |