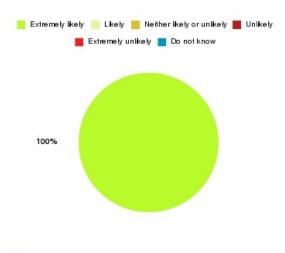

### **Access Plus Service - Quays Summary**

| Recommendation             | Amount | Percentage |
|----------------------------|--------|------------|
| Extremely likely           | 2      | 100.000%   |
| Likely                     | 0      | 0.000%     |
| Neither likely or unlikely | 0      | 0.000%     |
| Unlikely                   | 0      | 0.000%     |
| Extremely unlikely         | 0      | 0.000%     |
| Do not know                | 0      | 0.000%     |