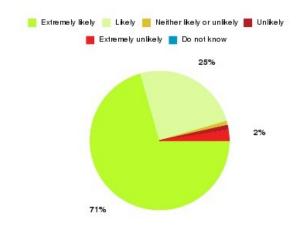

### **Access Plus Service - Bransholme Summary**

| Recommendation             | Amount | Percentage |
|----------------------------|--------|------------|
| Extremely likely           | 232    | 70.517%    |
| Likely                     | 82     | 24.924%    |
| Neither likely or unlikely | 3      | 0.912%     |
| Unlikely                   | 4      | 1.216%     |
| Extremely unlikely         | 8      | 2.432%     |
| Do not know                | 0      | 0.000%     |