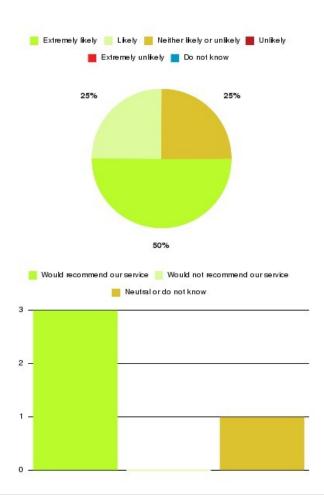

## **Intermediate Care Summary**

| Recommendation             | Amount | Percentage |
|----------------------------|--------|------------|
| Extremely likely           | 2      | 50.000%    |
| Likely                     | 1      | 25.000%    |
| Neither likely or unlikely | 1      | 25.000%    |
| Unlikely                   | 0      | 0.000%     |
| Extremely unlikely         | 0      | 0.000%     |
| Do not know                | 0      | 0.000%     |

| Recommendation                  | Amount | Percentage |
|---------------------------------|--------|------------|
| Would recommend our service     | 3      | 75.000%    |
| Would not recommend our service | 0      | 0.000%     |
| Neutral or do not know          | 1      | 25.000%    |