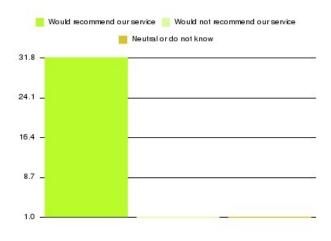

| Recommendation                  | Amount | Percentage |
|---------------------------------|--------|------------|
| Would recommend our service     | 2186   | 96.130%    |
| Would not recommend our service | 42     | 1.847%     |
| Neutral or do not know          | 46     | 2.023%     |