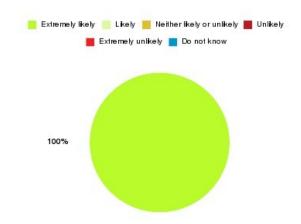

### **Access Plus Service - Quays Summary**

| Recommendation             | Amount | Percentage |
|----------------------------|--------|------------|
| Extremely likely           | 2      | 100.000%   |
| Likely                     | 0      | 0.000%     |
| Neither likely or unlikely | 0      | 0.000%     |
| Unlikely                   | 0      | 0.000%     |
| Extremely unlikely         | 0      | 0.000%     |
| Do not know                | 0      | 0.000%     |