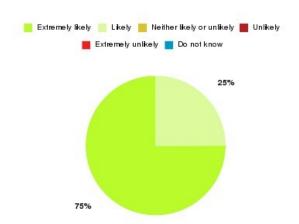

### **Access Plus Service - Bransholme Summary**

| Recommendation             | Amount | Percentage |
|----------------------------|--------|------------|
| Extremely likely           | 232    | 70.517%    |
| Likely                     | 82     | 24.924%    |
| Neither likely or unlikely | 3      | 0.912%     |
| Unlikely                   | 4      | 1.216%     |
| Extremely unlikely         | 8      | 2.432%     |
| Do not know                | 0      | 0.000%     |