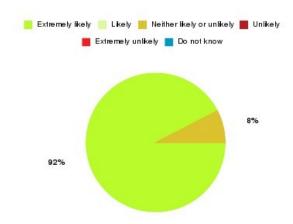

### **Access Plus Service - Bransholme Summary**

| Recommendation             | Amount | Percentage |
|----------------------------|--------|------------|
| Extremely likely           | 232    | 70.517%    |
| Likely                     | 82     | 24.924%    |
| Neither likely or unlikely | 3      | 0.912%     |
| Unlikely                   | 4      | 1.216%     |
| Extremely unlikely         | 8      | 2.432%     |
| Do not know                | 0      | 0.000%     |