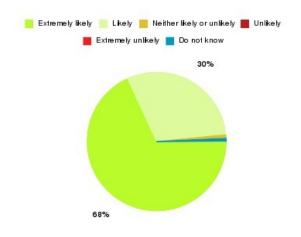

#### **Overall CHCP CIC Summary**

| Recommendation             | Amount | Percentage |
|----------------------------|--------|------------|
| Extremely likely           | 1874   | 82.410%    |
| Likely                     | 312    | 13.720%    |
| Neither likely or unlikely | 42     | 1.847%     |
| Unlikely                   | 15     | 0.660%     |
| Extremely unlikely         | 27     | 1.187%     |
| Do not know                | 4      | 0.176%     |