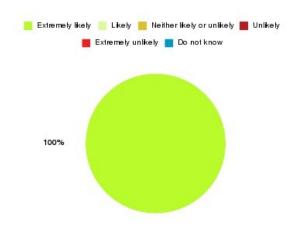

### Care Co-ordination Hub (247111) Summary

| Recommendation             | Amount | Percentage |
|----------------------------|--------|------------|
| Extremely likely           | 2      | 100.000%   |
| Likely                     | 0      | 0.000%     |
| Neither likely or unlikely | 0      | 0.000%     |
| Unlikely                   | 0      | 0.000%     |
| Extremely unlikely         | 0      | 0.000%     |
| Do not know                | 0      | 0.000%     |

| Recommendation                  | Amount | Percentage |
|---------------------------------|--------|------------|
| Would recommend our service     | 2      | 100.000%   |
| Would not recommend our service | 0      | 0.000%     |
| Neutral or do not know          | 0      | 0.000%     |