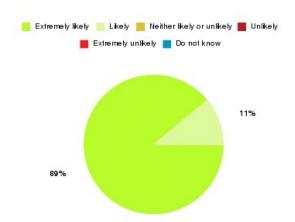

### **Access Plus Service - Bransholme Summary**

| Recommendation             | Amount | Percentage |
|----------------------------|--------|------------|
| Extremely likely           | 232    | 70.517%    |
| Likely                     | 82     | 24.924%    |
| Neither likely or unlikely | 3      | 0.912%     |
| Unlikely                   | 4      | 1.216%     |
| Extremely unlikely         | 8      | 2.432%     |
| Do not know                | 0      | 0.000%     |