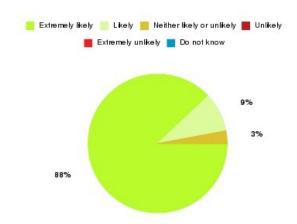

### **AQP Pain Management - Hull Summary**

| Recommendation             | Amount | Percentage |
|----------------------------|--------|------------|
| Extremely likely           | 51     | 55.435%    |
| Likely                     | 30     | 32.609%    |
| Neither likely or unlikely | 9      | 9.783%     |
| Unlikely                   | 2      | 2.174%     |
| Extremely unlikely         | 0      | 0.000%     |
| Do not know                | 0      | 0.000%     |