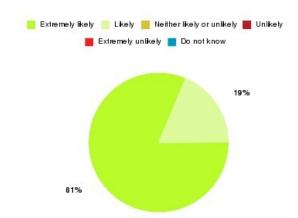

### **Access Plus Service - Bransholme Summary**

| Recommendation             | Amount | Percentage |
|----------------------------|--------|------------|
| Extremely likely           | 232    | 70.517%    |
| Likely                     | 82     | 24.924%    |
| Neither likely or unlikely | 3      | 0.912%     |
| Unlikely                   | 4      | 1.216%     |
| Extremely unlikely         | 8      | 2.432%     |
| Do not know                | 0      | 0.000%     |