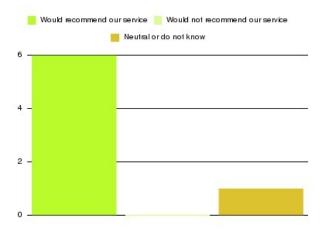

| Recommendation                  | Amount | Percentage |
|---------------------------------|--------|------------|
| Would recommend our service     | 11     | 100.000%   |
| Would not recommend our service | 0      | 0.000%     |
| Neutral or do not know          | 0      | 0.000%     |