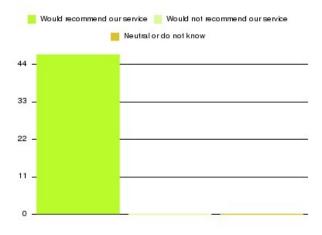

# **GP – Riverside Practice Summary**

Number of responses: 44

| Recommendation             | Amount | Percentage |
|----------------------------|--------|------------|
| Extremely likely           | 23     | 52.273%    |
| Likely                     | 14     | 31.818%    |
| Neither likely or unlikely | 2      | 4.545%     |
| Unlikely                   | 0      | 0.000%     |
| Extremely unlikely         | 5      | 11.364%    |
| Do not know                | 0      | 0.000%     |

| Recommendation                  | Amount | Percentage |
|---------------------------------|--------|------------|
| Would recommend our service     | 37     | 84.091%    |
| Would not recommend our service | 5      | 11.364%    |
| Neutral or do not know          | 2      | 4.545%     |

16 -