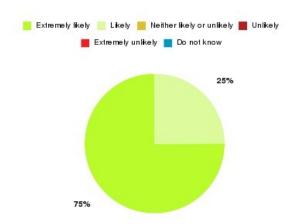

### **Access Plus Service - East Park Summary**

| Recommendation             | Amount | Percentage |
|----------------------------|--------|------------|
| Extremely likely           | 9      | 81.818%    |
| Likely                     | 2      | 18.182%    |
| Neither likely or unlikely | 0      | 0.000%     |
| Unlikely                   | 0      | 0.000%     |
| Extremely unlikely         | 0      | 0.000%     |
| Do not know                | 0      | 0.000%     |