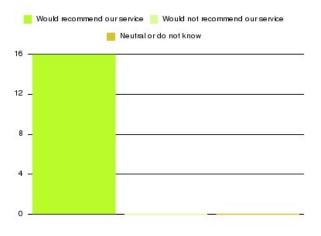

| Recommendation                  | Amount | Percentage |
|---------------------------------|--------|------------|
| Would recommend our service     | 314    | 95.441%    |
| Would not recommend our service | 12     | 3.647%     |
| Neutral or do not know          | 3      | 0.912%     |