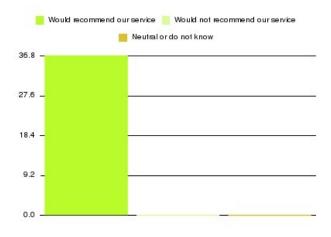

| Recommendation                  | Amount | Percentage |
|---------------------------------|--------|------------|
| Would recommend our service     | 2186   | 96.130%    |
| Would not recommend our service | 42     | 1.847%     |
| Neutral or do not know          | 46     | 2.023%     |