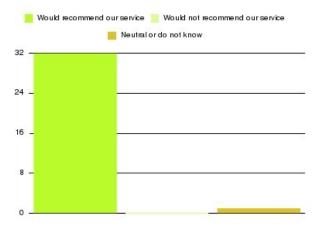

| Recommendation                  | Amount | Percentage |
|---------------------------------|--------|------------|
| Would recommend our service     | 2186   | 96.130%    |
| Would not recommend our service | 42     | 1.847%     |
| Neutral or do not know          | 46     | 2.023%     |