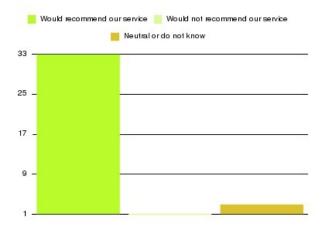

| Recommendation                  | Amount | Percentage |
|---------------------------------|--------|------------|
| Would recommend our service     | 2186   | 96.130%    |
| Would not recommend our service | 42     | 1.847%     |
| Neutral or do not know          | 46     | 2.023%     |