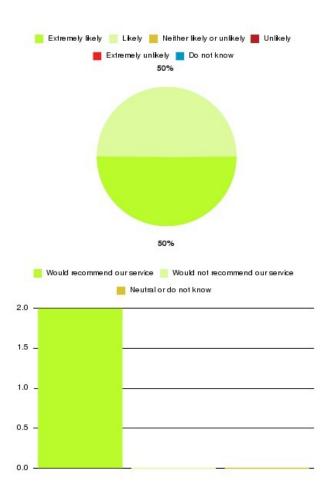

# **EMPOWER Summary**

| Recommendation             | Amount | Percentage |
|----------------------------|--------|------------|
| Extremely likely           | 1      | 50.000%    |
| Likely                     | 1      | 50.000%    |
| Neither likely or unlikely | 0      | 0.000%     |
| Unlikely                   | 0      | 0.000%     |
| Extremely unlikely         | 0      | 0.000%     |
| Do not know                | 0      | 0.000%     |

| Recommendation                  | Amount | Percentage |
|---------------------------------|--------|------------|
| Would recommend our service     | 2      | 100.000%   |
| Would not recommend our service | 0      | 0.000%     |
| Neutral or do not know          | 0      | 0.000%     |