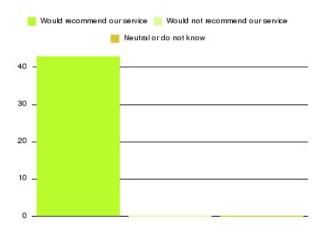

### Community Rehab - Physiotherapy & Occupational Therapy (ER) Summary

| Recommendation             | Amount | Percentage |
|----------------------------|--------|------------|
| Extremely likely           | 34     | 87.179%    |
| Likely                     | 5      | 12.821%    |
| Neither likely or unlikely | 0      | 0.000%     |
| Unlikely                   | 0      | 0.000%     |
| Extremely unlikely         | 0      | 0.000%     |
| Do not know                | 0      | 0.000%     |

| Recommendation                  | Amount | Percentage |
|---------------------------------|--------|------------|
| Would recommend our service     | 39     | 100.000%   |
| Would not recommend our service | 0      | 0.000%     |
| Neutral or do not know          | 0      | 0.000%     |