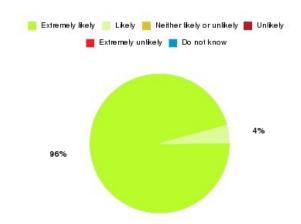

### **Access Plus Service - Bransholme Summary**

| Recommendation             | Amount | Percentage |
|----------------------------|--------|------------|
| Extremely likely           | 175    | 79.545%    |
| Likely                     | 39     | 17.727%    |
| Neither likely or unlikely | 4      | 1.818%     |
| Unlikely                   | 1      | 0.455%     |
| Extremely unlikely         | 1      | 0.455%     |
| Do not know                | 0      | 0.000%     |

| Recommendation                  | Amount | Percentage |
|---------------------------------|--------|------------|
| Would recommend our service     | 214    | 97.273%    |
| Would not recommend our service | 2      | 0.909%     |
| Neutral or do not know          | 4      | 1.818%     |