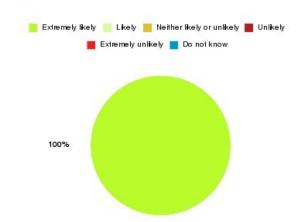

### Bladder and Bowel (East Riding) Summary

| Recommendation             | Amount | Percentage |
|----------------------------|--------|------------|
| Extremely likely           | 7      | 100.000%   |
| Likely                     | 0      | 0.000%     |
| Neither likely or unlikely | 0      | 0.000%     |
| Unlikely                   | 0      | 0.000%     |
| Extremely unlikely         | 0      | 0.000%     |
| Do not know                | 0      | 0.000%     |