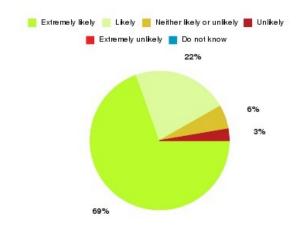

#### **Overall CHCP CIC Summary**

| Recommendation             | Amount | Percentage |
|----------------------------|--------|------------|
| Extremely likely           | 1498   | 82.900%    |
| Likely                     | 223    | 12.341%    |
| Neither likely or unlikely | 30     | 1.660%     |
| Unlikely                   | 18     | 0.996%     |
| Extremely unlikely         | 31     | 1.716%     |
| Do not know                | 7      | 0.387%     |