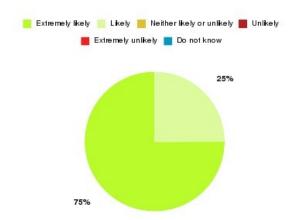

### **GP - East Park Surgery Summary**

| Recommendation             | Amount | Percentage |
|----------------------------|--------|------------|
| Extremely likely           | 8      | 72.727%    |
| Likely                     | 3      | 27.273%    |
| Neither likely or unlikely | 0      | 0.000%     |
| Unlikely                   | 0      | 0.000%     |
| Extremely unlikely         | 0      | 0.000%     |
| Do not know                | 0      | 0.000%     |

| Recommendation                  | Amount | Percentage |
|---------------------------------|--------|------------|
| Would recommend our service     | 11     | 100.000%   |
| Would not recommend our service | 0      | 0.000%     |
| Neutral or do not know          | 0      | 0.000%     |