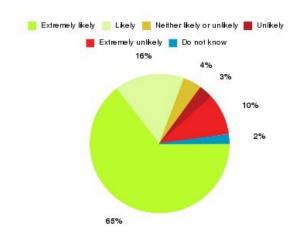

### **GP – The Quays Summary**

| Recommendation             | Amount | Percentage |
|----------------------------|--------|------------|
| Extremely likely           | 60     | 64.516%    |
| Likely                     | 15     | 16.129%    |
| Neither likely or unlikely | 4      | 4.301%     |
| Unlikely                   | 3      | 3.226%     |
| Extremely unlikely         | 9      | 9.677%     |
| Do not know                | 2      | 2.151%     |