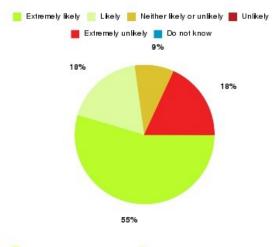

### **GP – Kingston Practice Summary**

| Recommendation             | Amount | Percentage |
|----------------------------|--------|------------|
| Extremely likely           | 83     | 65.354%    |
| Likely                     | 24     | 18.898%    |
| Neither likely or unlikely | 6      | 4.724%     |
| Unlikely                   | 3      | 2.362%     |
| Extremely unlikely         | 8      | 6.299%     |
| Do not know                | 3      | 2.362%     |

| Recommendation                  | Amount | Percentage |
|---------------------------------|--------|------------|
| Would recommend our service     | 107    | 84.252%    |
| Would not recommend our service | 11     | 8.661%     |
| Neutral or do not know          | 9      | 7.087%     |