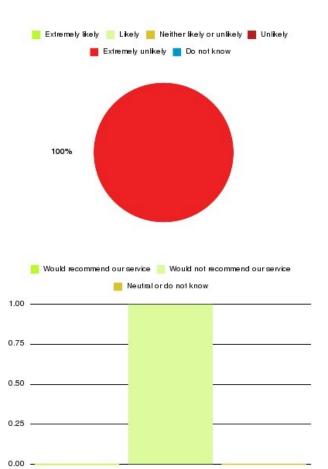

### **Access Plus Service - East Park Summary**

| Recommendation             | Amount | Percentage |
|----------------------------|--------|------------|
| Extremely likely           | 0      | 0.000%     |
| Likely                     | 1      | 100.000%   |
| Neither likely or unlikely | 0      | 0.000%     |
| Unlikely                   | 0      | 0.000%     |
| Extremely unlikely         | 0      | 0.000%     |
| Do not know                | 0      | 0.000%     |

| Recommendation                  | Amount | Percentage |
|---------------------------------|--------|------------|
| Would recommend our service     | 1      | 100.000%   |
| Would not recommend our service | 0      | 0.000%     |
| Neutral or do not know          | 0      | 0.000%     |