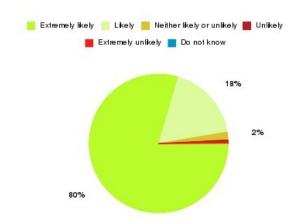

### **Access Plus Service - Bransholme Summary**

| Recommendation             | Amount | Percentage |
|----------------------------|--------|------------|
| Extremely likely           | 175    | 79.545%    |
| Likely                     | 39     | 17.727%    |
| Neither likely or unlikely | 4      | 1.818%     |
| Unlikely                   | 1      | 0.455%     |
| Extremely unlikely         | 1      | 0.455%     |
| Do not know                | 0      | 0.000%     |

| Recommendation                  | Amount | Percentage |
|---------------------------------|--------|------------|
| Would recommend our service     | 214    | 97.273%    |
| Would not recommend our service | 2      | 0.909%     |
| Neutral or do not know          | 4      | 1.818%     |