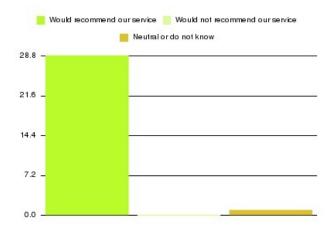

| Recommendation                  | Amount | Percentage |
|---------------------------------|--------|------------|
| Would recommend our service     | 1721   | 95.241%    |
| Would not recommend our service | 49     | 2.712%     |
| Neutral or do not know          | 37     | 2.048%     |