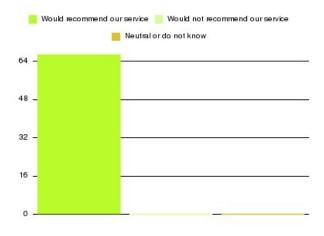

| Recommendation                  | Amount | Percentage |
|---------------------------------|--------|------------|
| Would recommend our service     | 1721   | 95.241%    |
| Would not recommend our service | 49     | 2.712%     |
| Neutral or do not know          | 37     | 2.048%     |