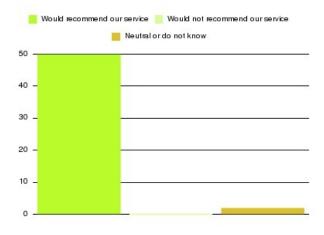

| Recommendation                  | Amount | Percentage |
|---------------------------------|--------|------------|
| Would recommend our service     | 1721   | 95.241%    |
| Would not recommend our service | 49     | 2.712%     |
| Neutral or do not know          | 37     | 2.048%     |