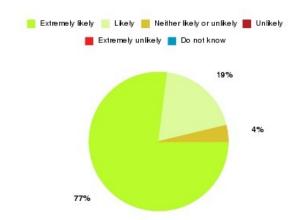

#### **Overall CHCP CIC Summary**

| Recommendation             | Amount | Percentage |
|----------------------------|--------|------------|
| Extremely likely           | 1498   | 82.900%    |
| Likely                     | 223    | 12.341%    |
| Neither likely or unlikely | 30     | 1.660%     |
| Unlikely                   | 18     | 0.996%     |
| Extremely unlikely         | 31     | 1.716%     |
| Do not know                | 7      | 0.387%     |