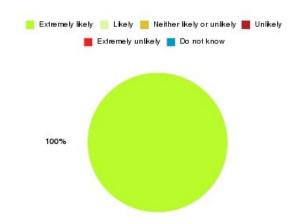

| Recommendation                  | Amount | Percentage |
|---------------------------------|--------|------------|
| Would recommend our service     | 1      | 100.000%   |
| Would not recommend our service | 0      | 0.000%     |
| Neutral or do not know          | 0      | 0.000%     |