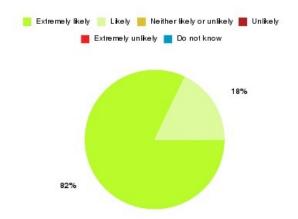

#### **Overall CHCP CIC Summary**

| Recommendation             | Amount | Percentage |
|----------------------------|--------|------------|
| Extremely likely           | 1498   | 82.900%    |
| Likely                     | 223    | 12.341%    |
| Neither likely or unlikely | 30     | 1.660%     |
| Unlikely                   | 18     | 0.996%     |
| Extremely unlikely         | 31     | 1.716%     |
| Do not know                | 7      | 0.387%     |