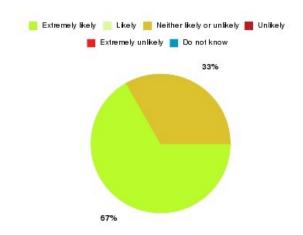

### **GP – Wolds View Primary Care Centre Summary**

| Recommendation             | Amount | Percentage |
|----------------------------|--------|------------|
| Extremely likely           | 2      | 66.667%    |
| Likely                     | 0      | 0.000%     |
| Neither likely or unlikely | 0      | 0.000%     |
| Unlikely                   | 0      | 0.000%     |
| Extremely unlikely         | 1      | 33.333%    |
| Do not know                | 0      | 0.000%     |