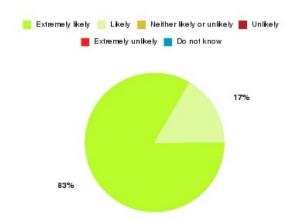

### **Access Plus Service - Bransholme Summary**

| Recommendation             | Amount | Percentage |
|----------------------------|--------|------------|
| Extremely likely           | 175    | 79.545%    |
| Likely                     | 39     | 17.727%    |
| Neither likely or unlikely | 4      | 1.818%     |
| Unlikely                   | 1      | 0.455%     |
| Extremely unlikely         | 1      | 0.455%     |
| Do not know                | 0      | 0.000%     |

| Recommendation                  | Amount | Percentage |
|---------------------------------|--------|------------|
| Would recommend our service     | 214    | 97.273%    |
| Would not recommend our service | 2      | 0.909%     |
| Neutral or do not know          | 4      | 1.818%     |