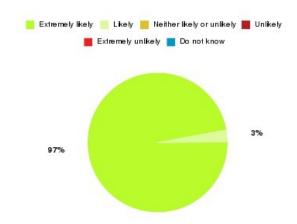

#### **Overall CHCP CIC Summary**

| Recommendation             | Amount | Percentage |
|----------------------------|--------|------------|
| Extremely likely           | 1498   | 82.900%    |
| Likely                     | 223    | 12.341%    |
| Neither likely or unlikely | 30     | 1.660%     |
| Unlikely                   | 18     | 0.996%     |
| Extremely unlikely         | 31     | 1.716%     |
| Do not know                | 7      | 0.387%     |