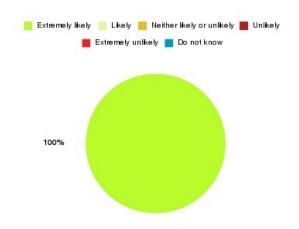

### **Access Plus Service - East Park Summary**

| Recommendation             | Amount | Percentage |
|----------------------------|--------|------------|
| Extremely likely           | 0      | 0.000%     |
| Likely                     | 1      | 100.000%   |
| Neither likely or unlikely | 0      | 0.000%     |
| Unlikely                   | 0      | 0.000%     |
| Extremely unlikely         | 0      | 0.000%     |
| Do not know                | 0      | 0.000%     |

| Recommendation                  | Amount | Percentage |
|---------------------------------|--------|------------|
| Would recommend our service     | 1      | 100.000%   |
| Would not recommend our service | 0      | 0.000%     |
| Neutral or do not know          | 0      | 0.000%     |