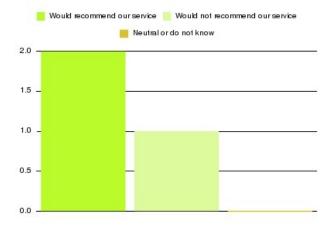

| Recommendation                  | Amount | Percentage |
|---------------------------------|--------|------------|
| Would recommend our service     | 1      | 100.000%   |
| Would not recommend our service | 0      | 0.000%     |
| Neutral or do not know          | 0      | 0.000%     |