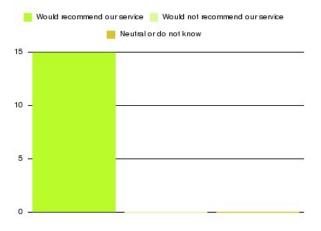

#### **Overall CHCP CIC Summary**

| Recommendation             | Amount | Percentage |
|----------------------------|--------|------------|
| Extremely likely           | 1498   | 82.900%    |
| Likely                     | 223    | 12.341%    |
| Neither likely or unlikely | 30     | 1.660%     |
| Unlikely                   | 18     | 0.996%     |
| Extremely unlikely         | 31     | 1.716%     |
| Do not know                | 7      | 0.387%     |

| Recommendation                  | Amount | Percentage |
|---------------------------------|--------|------------|
| Would recommend our service     | 1721   | 95.241%    |
| Would not recommend our service | 49     | 2.712%     |
| Neutral or do not know          | 37     | 2.048%     |