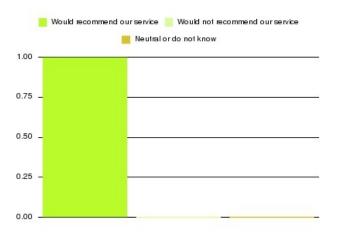

### Bladder and Bowel (East Riding) Summary

| Recommendation             | Amount | Percentage |
|----------------------------|--------|------------|
| Extremely likely           | 7      | 100.000%   |
| Likely                     | 0      | 0.000%     |
| Neither likely or unlikely | 0      | 0.000%     |
| Unlikely                   | 0      | 0.000%     |
| Extremely unlikely         | 0      | 0.000%     |
| Do not know                | 0      | 0.000%     |

| Recommendation                  | Amount | Percentage |
|---------------------------------|--------|------------|
| Would recommend our service     | 7      | 100.000%   |
| Would not recommend our service | 0      | 0.000%     |
| Neutral or do not know          | 0      | 0.000%     |