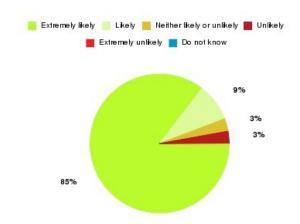

### **GP – Kingston Practice Summary**

| Recommendation             | Amount | Percentage |
|----------------------------|--------|------------|
| Extremely likely           | 83     | 65.354%    |
| Likely                     | 24     | 18.898%    |
| Neither likely or unlikely | 6      | 4.724%     |
| Unlikely                   | 3      | 2.362%     |
| Extremely unlikely         | 8      | 6.299%     |
| Do not know                | 3      | 2.362%     |