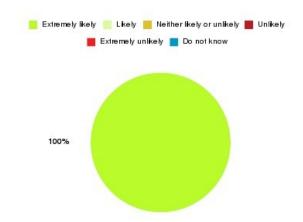

### Bladder and Bowel (East Riding) Summary

| Recommendation             | Amount | Percentage |
|----------------------------|--------|------------|
| Extremely likely           | 7      | 100.000%   |
| Likely                     | 0      | 0.000%     |
| Neither likely or unlikely | 0      | 0.000%     |
| Unlikely                   | 0      | 0.000%     |
| Extremely unlikely         | 0      | 0.000%     |
| Do not know                | 0      | 0.000%     |

| Recommendation                  | Amount | Percentage |
|---------------------------------|--------|------------|
| Would recommend our service     | 7      | 100.000%   |
| Would not recommend our service | 0      | 0.000%     |
| Neutral or do not know          | 0      | 0.000%     |