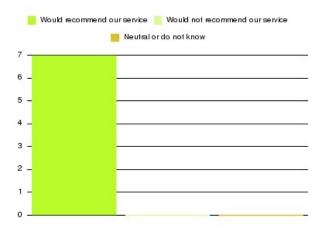

| Recommendation                  | Amount | Percentage |
|---------------------------------|--------|------------|
| Would recommend our service     | 214    | 97.273%    |
| Would not recommend our service | 2      | 0.909%     |
| Neutral or do not know          | 4      | 1.818%     |