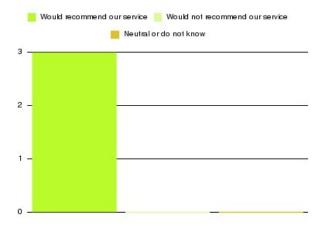

### AQP Pain Management - ER & VoY Summary

| Recommendation             | Amount | Percentage |
|----------------------------|--------|------------|
| Extremely likely           | 2      | 66.667%    |
| Likely                     | 1      | 33.333%    |
| Neither likely or unlikely | 0      | 0.000%     |
| Unlikely                   | 0      | 0.000%     |
| Extremely unlikely         | 0      | 0.000%     |
| Do not know                | 0      | 0.000%     |

| Recommendation                  | Amount | Percentage |
|---------------------------------|--------|------------|
| Would recommend our service     | 3      | 100.000%   |
| Would not recommend our service | 0      | 0.000%     |
| Neutral or do not know          | 0      | 0.000%     |