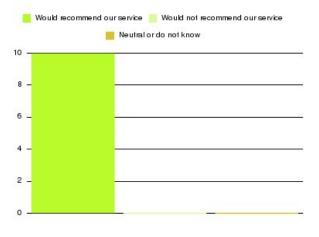

| Recommendation                  | Amount | Percentage |
|---------------------------------|--------|------------|
| Would recommend our service     | 1721   | 95.241%    |
| Would not recommend our service | 49     | 2.712%     |
| Neutral or do not know          | 37     | 2.048%     |