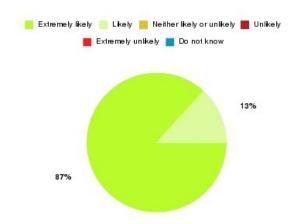

### **Access Plus Service - Bransholme Summary**

| Recommendation             | Amount | Percentage |
|----------------------------|--------|------------|
| Extremely likely           | 175    | 79.545%    |
| Likely                     | 39     | 17.727%    |
| Neither likely or unlikely | 4      | 1.818%     |
| Unlikely                   | 1      | 0.455%     |
| Extremely unlikely         | 1      | 0.455%     |
| Do not know                | 0      | 0.000%     |