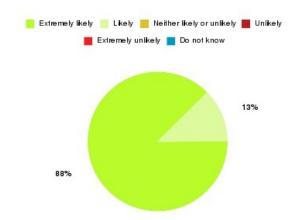

### **Access Plus Service - Bransholme Summary**

| Recommendation             | Amount | Percentage |
|----------------------------|--------|------------|
| Extremely likely           | 175    | 79.545%    |
| Likely                     | 39     | 17.727%    |
| Neither likely or unlikely | 4      | 1.818%     |
| Unlikely                   | 1      | 0.455%     |
| Extremely unlikely         | 1      | 0.455%     |
| Do not know                | 0      | 0.000%     |

| Recommendation                  | Amount | Percentage |
|---------------------------------|--------|------------|
| Would recommend our service     | 214    | 97.273%    |
| Would not recommend our service | 2      | 0.909%     |
| Neutral or do not know          | 4      | 1.818%     |