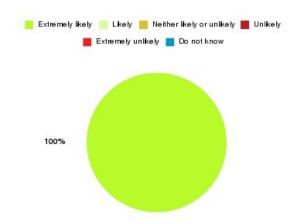

### **Access Plus Service - East Park Summary**

| Recommendation             | Amount | Percentage |
|----------------------------|--------|------------|
| Extremely likely           | 0      | 0.000%     |
| Likely                     | 1      | 100.000%   |
| Neither likely or unlikely | 0      | 0.000%     |
| Unlikely                   | 0      | 0.000%     |
| Extremely unlikely         | 0      | 0.000%     |
| Do not know                | 0      | 0.000%     |

| Recommendation                  | Amount | Percentage |
|---------------------------------|--------|------------|
| Would recommend our service     | 1      | 100.000%   |
| Would not recommend our service | 0      | 0.000%     |
| Neutral or do not know          | 0      | 0.000%     |