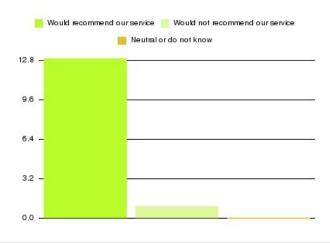

| Recommendation                  | Amount | Percentage |
|---------------------------------|--------|------------|
| Would recommend our service     | 1721   | 95.241%    |
| Would not recommend our service | 49     | 2.712%     |
| Neutral or do not know          | 37     | 2.048%     |