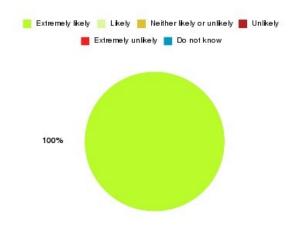

### **Access Plus Service - East Park Summary**

| Recommendation             | Amount | Percentage |
|----------------------------|--------|------------|
| Extremely likely           | 0      | 0.000%     |
| Likely                     | 1      | 100.000%   |
| Neither likely or unlikely | 0      | 0.000%     |
| Unlikely                   | 0      | 0.000%     |
| Extremely unlikely         | 0      | 0.000%     |
| Do not know                | 0      | 0.000%     |

| Recommendation                  | Amount | Percentage |
|---------------------------------|--------|------------|
| Would recommend our service     | 1      | 100.000%   |
| Would not recommend our service | 0      | 0.000%     |
| Neutral or do not know          | 0      | 0.000%     |