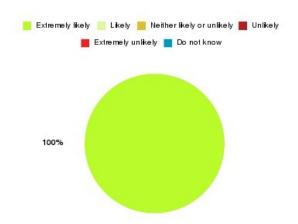

### Bladder and Bowel (East Riding) Summary

| Recommendation             | Amount | Percentage |
|----------------------------|--------|------------|
| Extremely likely           | 7      | 100.000%   |
| Likely                     | 0      | 0.000%     |
| Neither likely or unlikely | 0      | 0.000%     |
| Unlikely                   | 0      | 0.000%     |
| Extremely unlikely         | 0      | 0.000%     |
| Do not know                | 0      | 0.000%     |