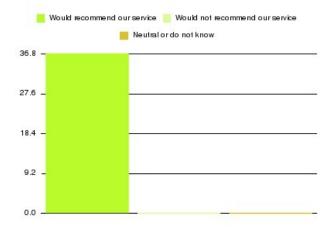

#### **Overall CHCP CIC Summary**

| Recommendation             | Amount | Percentage |
|----------------------------|--------|------------|
| Extremely likely           | 1498   | 82.900%    |
| Likely                     | 223    | 12.341%    |
| Neither likely or unlikely | 30     | 1.660%     |
| Unlikely                   | 18     | 0.996%     |
| Extremely unlikely         | 31     | 1.716%     |
| Do not know                | 7      | 0.387%     |

| Recommendation                  | Amount | Percentage |
|---------------------------------|--------|------------|
| Would recommend our service     | 1721   | 95.241%    |
| Would not recommend our service | 49     | 2.712%     |
| Neutral or do not know          | 37     | 2.048%     |