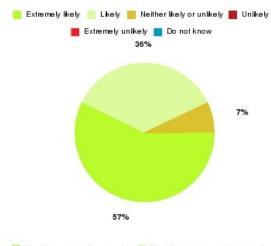

### **Beverley UTC Summary**

| Recommendation             | Amount | Percentage |
|----------------------------|--------|------------|
| Extremely likely           | 14     | 73.684%    |
| Likely                     | 3      | 15.789%    |
| Neither likely or unlikely | 1      | 5.263%     |
| Unlikely                   | 0      | 0.000%     |
| Extremely unlikely         | 1      | 5.263%     |
| Do not know                | 0      | 0.000%     |

| Recommendation                  | Amount | Percentage |
|---------------------------------|--------|------------|
| Would recommend our service     | 17     | 89.474%    |
| Would not recommend our service | 1      | 5.263%     |
| Neutral or do not know          | 1      | 5.263%     |