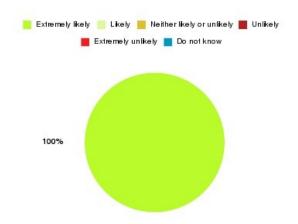

### **Access Plus Service - East Park Summary**

| Recommendation             | Amount | Percentage |
|----------------------------|--------|------------|
| Extremely likely           | 0      | 0.000%     |
| Likely                     | 1      | 100.000%   |
| Neither likely or unlikely | 0      | 0.000%     |
| Unlikely                   | 0      | 0.000%     |
| Extremely unlikely         | 0      | 0.000%     |
| Do not know                | 0      | 0.000%     |