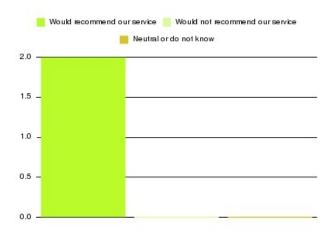

| Recommendation                  | Amount | Percentage |
|---------------------------------|--------|------------|
| Would recommend our service     | 1      | 100.000%   |
| Would not recommend our service | 0      | 0.000%     |
| Neutral or do not know          | 0      | 0.000%     |