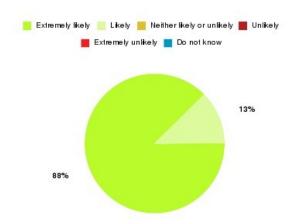

### AQP Pain Management - ER & VoY Summary

| Recommendation             | Amount | Percentage |
|----------------------------|--------|------------|
| Extremely likely           | 2      | 66.667%    |
| Likely                     | 1      | 33.333%    |
| Neither likely or unlikely | 0      | 0.000%     |
| Unlikely                   | 0      | 0.000%     |
| Extremely unlikely         | 0      | 0.000%     |
| Do not know                | 0      | 0.000%     |

| Recommendation                  | Amount | Percentage |
|---------------------------------|--------|------------|
| Would recommend our service     | 3      | 100.000%   |
| Would not recommend our service | 0      | 0.000%     |
| Neutral or do not know          | 0      | 0.000%     |