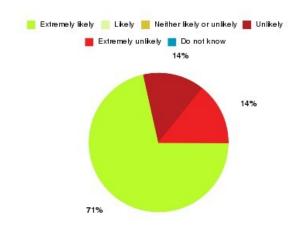

### **Beverley UTC Summary**

| Recommendation             | Amount | Percentage |
|----------------------------|--------|------------|
| Extremely likely           | 14     | 73.684%    |
| Likely                     | 3      | 15.789%    |
| Neither likely or unlikely | 1      | 5.263%     |
| Unlikely                   | 0      | 0.000%     |
| Extremely unlikely         | 1      | 5.263%     |
| Do not know                | 0      | 0.000%     |