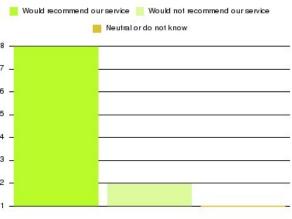

#### **Overall CHCP CIC Summary**

| Recommendation             | Amount | Percentage |
|----------------------------|--------|------------|
| Extremely likely           | 1498   | 82.900%    |
| Likely                     | 223    | 12.341%    |
| Neither likely or unlikely | 30     | 1.660%     |
| Unlikely                   | 18     | 0.996%     |
| Extremely unlikely         | 31     | 1.716%     |
| Do not know                | 7      | 0.387%     |

| Recommendation                  | Amount | Percentage |
|---------------------------------|--------|------------|
| Would recommend our service     | 1721   | 95.241%    |
| Would not recommend our service | 49     | 2.712%     |
| Neutral or do not know          | 37     | 2.048%     |