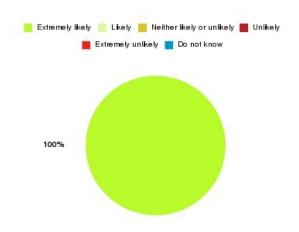

### **Access Plus Service - East Park Summary**

| Recommendation             | Amount | Percentage |
|----------------------------|--------|------------|
| Extremely likely           | 0      | 0.000%     |
| Likely                     | 1      | 100.000%   |
| Neither likely or unlikely | 0      | 0.000%     |
| Unlikely                   | 0      | 0.000%     |
| Extremely unlikely         | 0      | 0.000%     |
| Do not know                | 0      | 0.000%     |