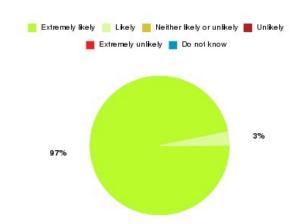

#### **Overall CHCP CIC Summary**

| Recommendation             | Amount | Percentage |
|----------------------------|--------|------------|
| Extremely likely           | 1498   | 82.900%    |
| Likely                     | 223    | 12.341%    |
| Neither likely or unlikely | 30     | 1.660%     |
| Unlikely                   | 18     | 0.996%     |
| Extremely unlikely         | 31     | 1.716%     |
| Do not know                | 7      | 0.387%     |