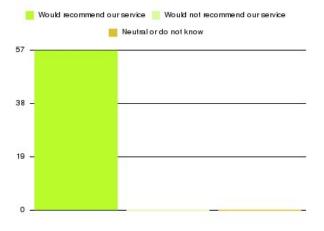

| Recommendation                  | Amount | Percentage |
|---------------------------------|--------|------------|
| Would recommend our service     | 57     | 100.000%   |
| Would not recommend our service | 0      | 0.000%     |
| Neutral or do not know          | 0      | 0.000%     |