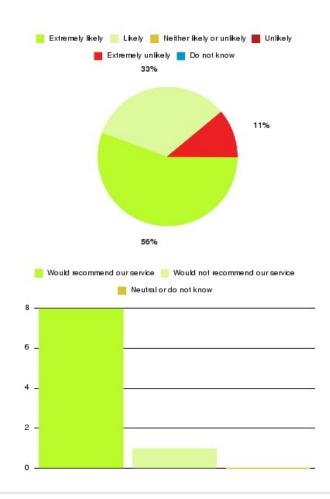

### **GP - East Park Surgery Summary**

| Recommendation             | Amount | Percentage |
|----------------------------|--------|------------|
| Extremely likely           | 8      | 72.727%    |
| Likely                     | 3      | 27.273%    |
| Neither likely or unlikely | 0      | 0.000%     |
| Unlikely                   | 0      | 0.000%     |
| Extremely unlikely         | 0      | 0.000%     |
| Do not know                | 0      | 0.000%     |

| Recommendation                  | Amount | Percentage |
|---------------------------------|--------|------------|
| Would recommend our service     | 11     | 100.000%   |
| Would not recommend our service | 0      | 0.000%     |
| Neutral or do not know          | 0      | 0.000%     |