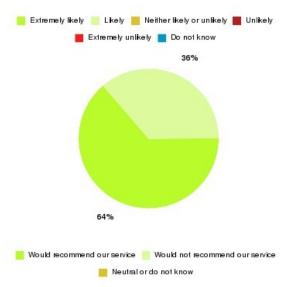

#### **Overall CHCP CIC Summary**

| Recommendation             | Amount | Percentage |
|----------------------------|--------|------------|
| Extremely likely           | 1498   | 82.900%    |
| Likely                     | 223    | 12.341%    |
| Neither likely or unlikely | 30     | 1.660%     |
| Unlikely                   | 18     | 0.996%     |
| Extremely unlikely         | 31     | 1.716%     |
| Do not know                | 7      | 0.387%     |

| Recommendation                  | Amount | Percentage |
|---------------------------------|--------|------------|
| Would recommend our service     | 1721   | 95.241%    |
| Would not recommend our service | 49     | 2.712%     |
| Neutral or do not know          | 37     | 2.048%     |