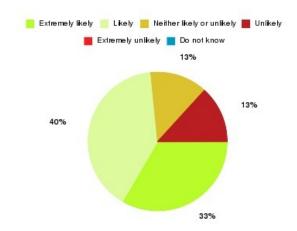

### AQP Pain Management - ER & VoY Summary

| Recommendation             | Amount | Percentage |
|----------------------------|--------|------------|
| Extremely likely           | 2      | 66.667%    |
| Likely                     | 1      | 33.333%    |
| Neither likely or unlikely | 0      | 0.000%     |
| Unlikely                   | 0      | 0.000%     |
| Extremely unlikely         | 0      | 0.000%     |
| Do not know                | 0      | 0.000%     |

| Recommendation                  | Amount | Percentage |
|---------------------------------|--------|------------|
| Would recommend our service     | 3      | 100.000%   |
| Would not recommend our service | 0      | 0.000%     |
| Neutral or do not know          | 0      | 0.000%     |