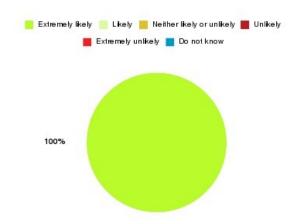

### **Access Plus Service - East Park Summary**

| Recommendation             | Amount | Percentage |
|----------------------------|--------|------------|
| Extremely likely           | 0      | 0.000%     |
| Likely                     | 1      | 100.000%   |
| Neither likely or unlikely | 0      | 0.000%     |
| Unlikely                   | 0      | 0.000%     |
| Extremely unlikely         | 0      | 0.000%     |
| Do not know                | 0      | 0.000%     |