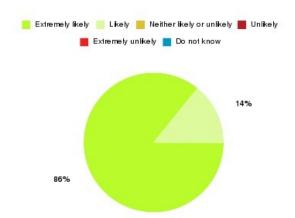

### **Access Plus Service - Bransholme Summary**

| Recommendation             | Amount | Percentage |
|----------------------------|--------|------------|
| Extremely likely           | 175    | 79.545%    |
| Likely                     | 39     | 17.727%    |
| Neither likely or unlikely | 4      | 1.818%     |
| Unlikely                   | 1      | 0.455%     |
| Extremely unlikely         | 1      | 0.455%     |
| Do not know                | 0      | 0.000%     |