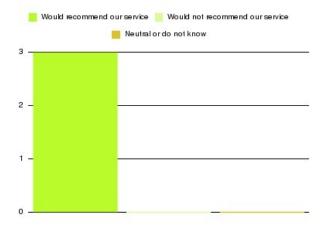

### AQP Pain Management - ER & VoY Summary

| Recommendation             | Amount | Percentage |
|----------------------------|--------|------------|
| Extremely likely           | 2      | 66.667%    |
| Likely                     | 1      | 33.333%    |
| Neither likely or unlikely | 0      | 0.000%     |
| Unlikely                   | 0      | 0.000%     |
| Extremely unlikely         | 0      | 0.000%     |
| Do not know                | 0      | 0.000%     |

| Recommendation                  | Amount | Percentage |
|---------------------------------|--------|------------|
| Would recommend our service     | 3      | 100.000%   |
| Would not recommend our service | 0      | 0.000%     |
| Neutral or do not know          | 0      | 0.000%     |