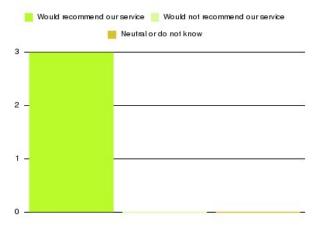

| Recommendation                  | Amount | Percentage |
|---------------------------------|--------|------------|
| Would recommend our service     | 3      | 100.000%   |
| Would not recommend our service | 0      | 0.000%     |
| Neutral or do not know          | 0      | 0.000%     |