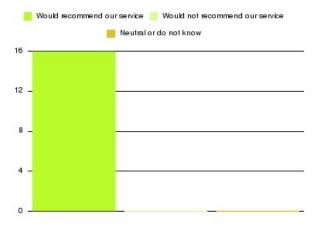

### Bladder and Bowel (East Riding) Summary

| Recommendation             | Amount | Percentage |
|----------------------------|--------|------------|
| Extremely likely           | 7      | 100.000%   |
| Likely                     | 0      | 0.000%     |
| Neither likely or unlikely | 0      | 0.000%     |
| Unlikely                   | 0      | 0.000%     |
| Extremely unlikely         | 0      | 0.000%     |
| Do not know                | 0      | 0.000%     |

| Recommendation                  | Amount | Percentage |
|---------------------------------|--------|------------|
| Would recommend our service     | 7      | 100.000%   |
| Would not recommend our service | 0      | 0.000%     |
| Neutral or do not know          | 0      | 0.000%     |