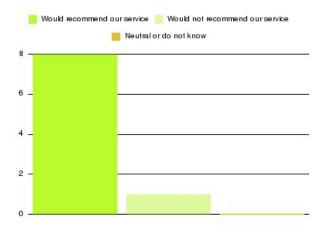

### **AQP Pain Management - Hull Summary**

| Recommendation             | Amount | Percentage |
|----------------------------|--------|------------|
| Extremely likely           | 18     | 72.000%    |
| Likely                     | 7      | 28.000%    |
| Neither likely or unlikely | 0      | 0.000%     |
| Unlikely                   | 0      | 0.000%     |
| Extremely unlikely         | 0      | 0.000%     |
| Do not know                | 0      | 0.000%     |

| Recommendation                  | Amount | Percentage |
|---------------------------------|--------|------------|
| Would recommend our service     | 25     | 100.000%   |
| Would not recommend our service | 0      | 0.000%     |
| Neutral or do not know          | 0      | 0.000%     |