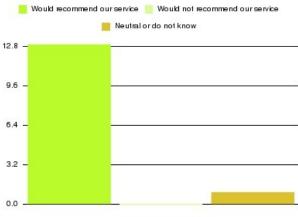

| Recommendation                  | Amount | Percentage |
|---------------------------------|--------|------------|
| Would recommend our service     | 214    | 97.273%    |
| Would not recommend our service | 2      | 0.909%     |
| Neutral or do not know          | 4      | 1.818%     |