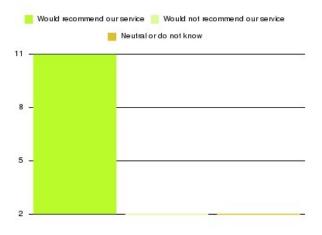

### **GP – Riverside Practice Summary**

Number of responses: 68

| Recommendation             | Amount | Percentage |
|----------------------------|--------|------------|
| Extremely likely           | 45     | 66.176%    |
| Likely                     | 15     | 22.059%    |
| Neither likely or unlikely | 2      | 2.941%     |
| Unlikely                   | 1      | 1.471%     |
| Extremely unlikely         | 4      | 5.882%     |
| Do not know                | 1      | 1.471%     |

| Recommendation                  | Amount | Percentage |
|---------------------------------|--------|------------|
| Would recommend our service     | 60     | 88.235%    |
| Would not recommend our service | 5      | 7.353%     |
| Neutral or do not know          | 3      | 4.412%     |

22 -