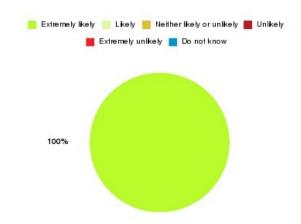

### **Access Plus Service - East Park Summary**

| Recommendation             | Amount | Percentage |
|----------------------------|--------|------------|
| Extremely likely           | 0      | 0.000%     |
| Likely                     | 1      | 100.000%   |
| Neither likely or unlikely | 0      | 0.000%     |
| Unlikely                   | 0      | 0.000%     |
| Extremely unlikely         | 0      | 0.000%     |
| Do not know                | 0      | 0.000%     |