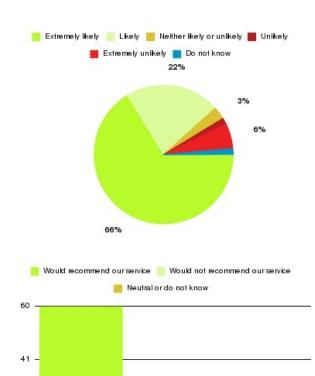

### **GP – Riverside Practice Summary**

Number of responses: 68

| Recommendation             | Amount | Percentage |
|----------------------------|--------|------------|
| Extremely likely           | 45     | 66.176%    |
| Likely                     | 15     | 22.059%    |
| Neither likely or unlikely | 2      | 2.941%     |
| Unlikely                   | 1      | 1.471%     |
| Extremely unlikely         | 4      | 5.882%     |
| Do not know                | 1      | 1.471%     |

| Recommendation                  | Amount | Percentage |
|---------------------------------|--------|------------|
| Would recommend our service     | 60     | 88.235%    |
| Would not recommend our service | 5      | 7.353%     |
| Neutral or do not know          | 3      | 4.412%     |