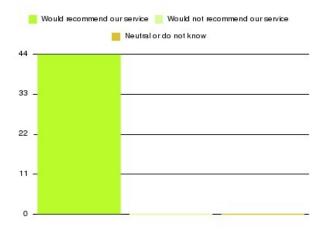

| Recommendation                  | Amount | Percentage |
|---------------------------------|--------|------------|
| Would recommend our service     | 44     | 100.000%   |
| Would not recommend our service | 0      | 0.000%     |
| Neutral or do not know          | 0      | 0.000%     |