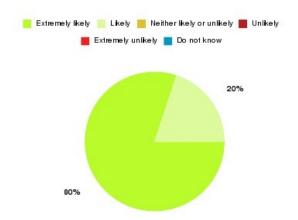

### **Access Plus Service - Bransholme Summary**

| Recommendation             | Amount | Percentage |
|----------------------------|--------|------------|
| Extremely likely           | 175    | 79.545%    |
| Likely                     | 39     | 17.727%    |
| Neither likely or unlikely | 4      | 1.818%     |
| Unlikely                   | 1      | 0.455%     |
| Extremely unlikely         | 1      | 0.455%     |
| Do not know                | 0      | 0.000%     |