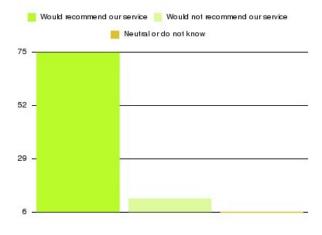

| Recommendation                  | Amount | Percentage |
|---------------------------------|--------|------------|
| Would recommend our service     | 75     | 80.645%    |
| Would not recommend our service | 12     | 12.903%    |
| Neutral or do not know          | 6      | 6.452%     |