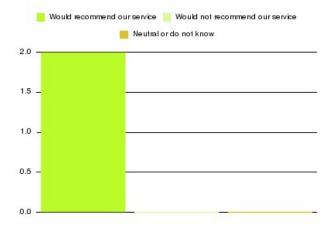

### **Access Plus Service - East Park Summary**

| Recommendation             | Amount | Percentage |
|----------------------------|--------|------------|
| Extremely likely           | 0      | 0.000%     |
| Likely                     | 1      | 100.000%   |
| Neither likely or unlikely | 0      | 0.000%     |
| Unlikely                   | 0      | 0.000%     |
| Extremely unlikely         | 0      | 0.000%     |
| Do not know                | 0      | 0.000%     |

| Recommendation                  | Amount | Percentage |
|---------------------------------|--------|------------|
| Would recommend our service     | 1      | 100.000%   |
| Would not recommend our service | 0      | 0.000%     |
| Neutral or do not know          | 0      | 0.000%     |