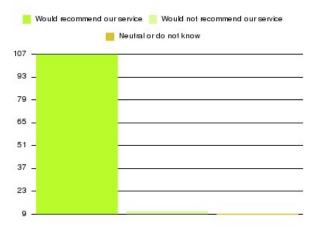

| Recommendation                  | Amount | Percentage |
|---------------------------------|--------|------------|
| Would recommend our service     | 107    | 84.252%    |
| Would not recommend our service | 11     | 8.661%     |
| Neutral or do not know          | 9      | 7.087%     |