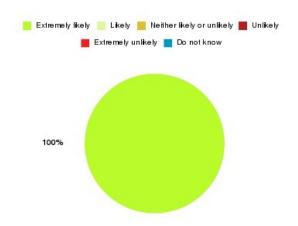

### **Access Plus Service - East Park Summary**

| Recommendation             | Amount | Percentage |
|----------------------------|--------|------------|
| Extremely likely           | 0      | 0.000%     |
| Likely                     | 1      | 100.000%   |
| Neither likely or unlikely | 0      | 0.000%     |
| Unlikely                   | 0      | 0.000%     |
| Extremely unlikely         | 0      | 0.000%     |
| Do not know                | 0      | 0.000%     |