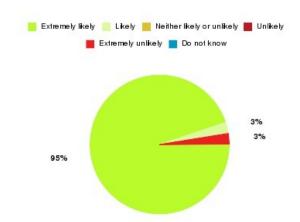

### **Access Plus Service - Bransholme Summary**

| Recommendation             | Amount | Percentage |
|----------------------------|--------|------------|
| Extremely likely           | 175    | 79.545%    |
| Likely                     | 39     | 17.727%    |
| Neither likely or unlikely | 4      | 1.818%     |
| Unlikely                   | 1      | 0.455%     |
| Extremely unlikely         | 1      | 0.455%     |
| Do not know                | 0      | 0.000%     |

| Recommendation                  | Amount | Percentage |
|---------------------------------|--------|------------|
| Would recommend our service     | 214    | 97.273%    |
| Would not recommend our service | 2      | 0.909%     |
| Neutral or do not know          | 4      | 1.818%     |