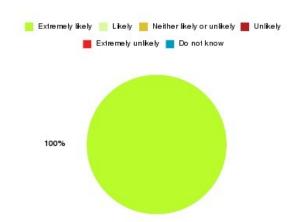

### **Access Plus Service - East Park Summary**

| Recommendation             | Amount | Percentage |
|----------------------------|--------|------------|
| Extremely likely           | 0      | 0.000%     |
| Likely                     | 1      | 100.000%   |
| Neither likely or unlikely | 0      | 0.000%     |
| Unlikely                   | 0      | 0.000%     |
| Extremely unlikely         | 0      | 0.000%     |
| Do not know                | 0      | 0.000%     |