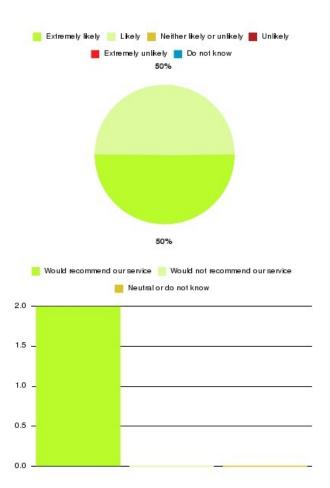

### **Access Plus Service - East Park Summary**

| Recommendation             | Amount | Percentage |
|----------------------------|--------|------------|
| Extremely likely           | 0      | 0.000%     |
| Likely                     | 1      | 100.000%   |
| Neither likely or unlikely | 0      | 0.000%     |
| Unlikely                   | 0      | 0.000%     |
| Extremely unlikely         | 0      | 0.000%     |
| Do not know                | 0      | 0.000%     |

| Recommendation                  | Amount | Percentage |
|---------------------------------|--------|------------|
| Would recommend our service     | 1      | 100.000%   |
| Would not recommend our service | 0      | 0.000%     |
| Neutral or do not know          | 0      | 0.000%     |