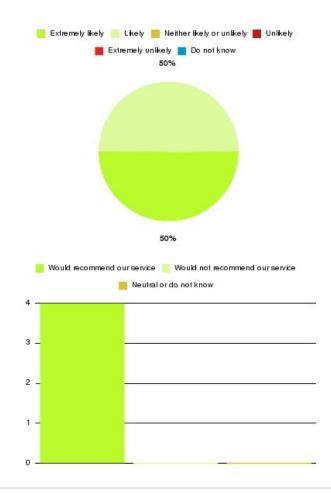

### **Community Children's Nursing Services Summary**

| Recommendation             | Amount | Percentage |
|----------------------------|--------|------------|
| Extremely likely           | 1      | 50.000%    |
| Likely                     | 1      | 50.000%    |
| Neither likely or unlikely | 0      | 0.000%     |
| Unlikely                   | 0      | 0.000%     |
| Extremely unlikely         | 0      | 0.000%     |
| Do not know                | 0      | 0.000%     |

| Recommendation                  | Amount | Percentage |
|---------------------------------|--------|------------|
| Would recommend our service     | 2      | 100.000%   |
| Would not recommend our service | 0      | 0.000%     |
| Neutral or do not know          | 0      | 0.000%     |