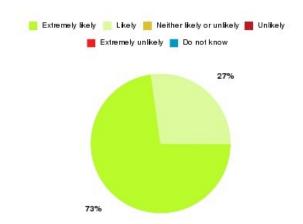

### **Access Plus Service - Bransholme Summary**

| Recommendation             | Amount | Percentage |
|----------------------------|--------|------------|
| Extremely likely           | 175    | 79.545%    |
| Likely                     | 39     | 17.727%    |
| Neither likely or unlikely | 4      | 1.818%     |
| Unlikely                   | 1      | 0.455%     |
| Extremely unlikely         | 1      | 0.455%     |
| Do not know                | 0      | 0.000%     |