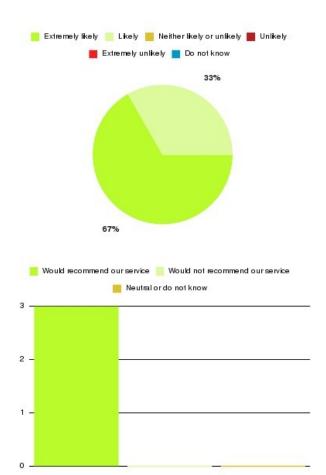

## Intermediate Care (ER) Summary

| Recommendation             | Amount | Percentage |
|----------------------------|--------|------------|
| Extremely likely           | 2      | 66.667%    |
| Likely                     | 1      | 33.333%    |
| Neither likely or unlikely | 0      | 0.000%     |
| Unlikely                   | 0      | 0.000%     |
| Extremely unlikely         | 0      | 0.000%     |
| Do not know                | 0      | 0.000%     |

| Recommendation                  | Amount | Percentage |
|---------------------------------|--------|------------|
| Would recommend our service     | 3      | 100.000%   |
| Would not recommend our service | 0      | 0.000%     |
| Neutral or do not know          | 0      | 0.000%     |