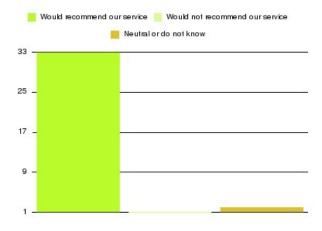

| Recommendation                  | Amount | Percentage |
|---------------------------------|--------|------------|
| Would recommend our service     | 1721   | 95.241%    |
| Would not recommend our service | 49     | 2.712%     |
| Neutral or do not know          | 37     | 2.048%     |