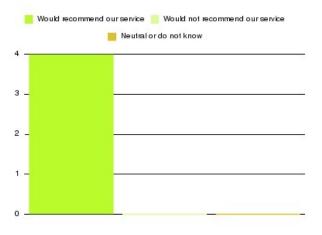

| Recommendation                  | Amount | Percentage |
|---------------------------------|--------|------------|
| Would recommend our service     | 214    | 97.273%    |
| Would not recommend our service | 2      | 0.909%     |
| Neutral or do not know          | 4      | 1.818%     |