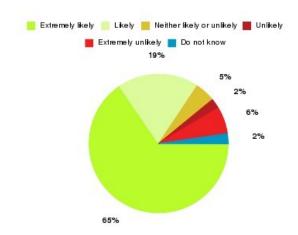

### **GP – Riverside Practice Summary**

Number of responses: 68

| Recommendation             | Amount | Percentage |
|----------------------------|--------|------------|
| Extremely likely           | 45     | 66.176%    |
| Likely                     | 15     | 22.059%    |
| Neither likely or unlikely | 2      | 2.941%     |
| Unlikely                   | 1      | 1.471%     |
| Extremely unlikely         | 4      | 5.882%     |
| Do not know                | 1      | 1.471%     |