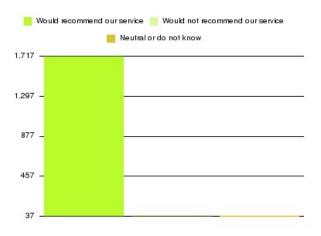

| Recommendation                  | Amount | Percentage |
|---------------------------------|--------|------------|
| Would recommend our service     | 1721   | 95.241%    |
| Would not recommend our service | 49     | 2.712%     |
| Neutral or do not know          | 37     | 2.048%     |