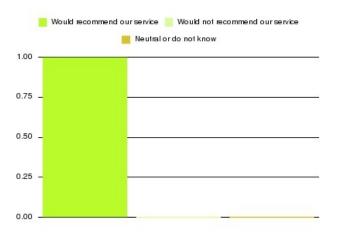

| Recommendation                  | Amount | Percentage |
|---------------------------------|--------|------------|
| Would recommend our service     | 214    | 97.273%    |
| Would not recommend our service | 2      | 0.909%     |
| Neutral or do not know          | 4      | 1.818%     |