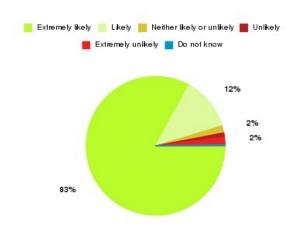

#### **Overall CHCP CIC Summary**

| Recommendation             | Amount | Percentage |
|----------------------------|--------|------------|
| Extremely likely           | 1498   | 82.900%    |
| Likely                     | 223    | 12.341%    |
| Neither likely or unlikely | 30     | 1.660%     |
| Unlikely                   | 18     | 0.996%     |
| Extremely unlikely         | 31     | 1.716%     |
| Do not know                | 7      | 0.387%     |

| Recommendation                  | Amount | Percentage |
|---------------------------------|--------|------------|
| Would recommend our service     | 1721   | 95.241%    |
| Would not recommend our service | 49     | 2.712%     |
| Neutral or do not know          | 37     | 2.048%     |