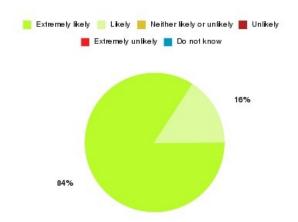

### **Dental - Pocklington PDS Summary**

| Recommendation             | Amount | Percentage |
|----------------------------|--------|------------|
| Extremely likely           | 37     | 84.091%    |
| Likely                     | 7      | 15.909%    |
| Neither likely or unlikely | 0      | 0.000%     |
| Unlikely                   | 0      | 0.000%     |
| Extremely unlikely         | 0      | 0.000%     |
| Do not know                | 0      | 0.000%     |