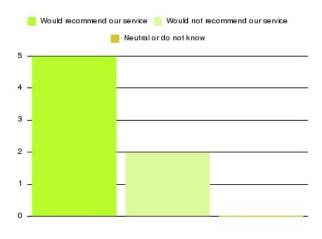

### **Access Plus Service - East Park Summary**

| Recommendation             | Amount | Percentage |
|----------------------------|--------|------------|
| Extremely likely           | 0      | 0.000%     |
| Likely                     | 1      | 100.000%   |
| Neither likely or unlikely | 0      | 0.000%     |
| Unlikely                   | 0      | 0.000%     |
| Extremely unlikely         | 0      | 0.000%     |
| Do not know                | 0      | 0.000%     |

| Recommendation                  | Amount | Percentage |
|---------------------------------|--------|------------|
| Would recommend our service     | 1      | 100.000%   |
| Would not recommend our service | 0      | 0.000%     |
| Neutral or do not know          | 0      | 0.000%     |