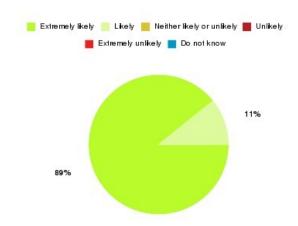

### AQP Pain Management - ER & VoY Summary

| Recommendation             | Amount | Percentage |
|----------------------------|--------|------------|
| Extremely likely           | 2      | 66.667%    |
| Likely                     | 1      | 33.333%    |
| Neither likely or unlikely | 0      | 0.000%     |
| Unlikely                   | 0      | 0.000%     |
| Extremely unlikely         | 0      | 0.000%     |
| Do not know                | 0      | 0.000%     |