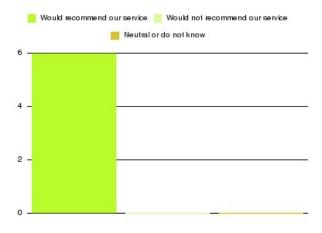

| Recommendation                  | Amount | Percentage |
|---------------------------------|--------|------------|
| Would recommend our service     | 1      | 100.000%   |
| Would not recommend our service | 0      | 0.000%     |
| Neutral or do not know          | 0      | 0.000%     |