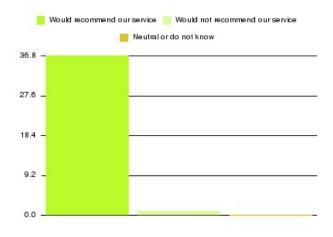

#### **Overall CHCP CIC Summary**

| Recommendation             | Amount | Percentage |
|----------------------------|--------|------------|
| Extremely likely           | 1498   | 82.900%    |
| Likely                     | 223    | 12.341%    |
| Neither likely or unlikely | 30     | 1.660%     |
| Unlikely                   | 18     | 0.996%     |
| Extremely unlikely         | 31     | 1.716%     |
| Do not know                | 7      | 0.387%     |

| Recommendation                  | Amount | Percentage |
|---------------------------------|--------|------------|
| Would recommend our service     | 1721   | 95.241%    |
| Would not recommend our service | 49     | 2.712%     |
| Neutral or do not know          | 37     | 2.048%     |