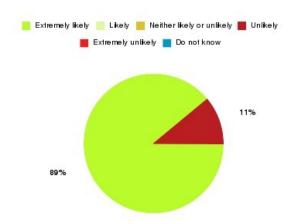

### **Beverley UTC Summary**

| Recommendation             | Amount | Percentage |
|----------------------------|--------|------------|
| Extremely likely           | 14     | 73.684%    |
| Likely                     | 3      | 15.789%    |
| Neither likely or unlikely | 1      | 5.263%     |
| Unlikely                   | 0      | 0.000%     |
| Extremely unlikely         | 1      | 5.263%     |
| Do not know                | 0      | 0.000%     |

| Recommendation                  | Amount | Percentage |
|---------------------------------|--------|------------|
| Would recommend our service     | 17     | 89.474%    |
| Would not recommend our service | 1      | 5.263%     |
| Neutral or do not know          | 1      | 5.263%     |