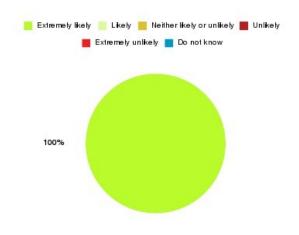

### Bladder and Bowel (East Riding) Summary

| Recommendation             | Amount | Percentage |
|----------------------------|--------|------------|
| Extremely likely           | 7      | 100.000%   |
| Likely                     | 0      | 0.000%     |
| Neither likely or unlikely | 0      | 0.000%     |
| Unlikely                   | 0      | 0.000%     |
| Extremely unlikely         | 0      | 0.000%     |
| Do not know                | 0      | 0.000%     |

| Recommendation                  | Amount | Percentage |
|---------------------------------|--------|------------|
| Would recommend our service     | 7      | 100.000%   |
| Would not recommend our service | 0      | 0.000%     |
| Neutral or do not know          | 0      | 0.000%     |