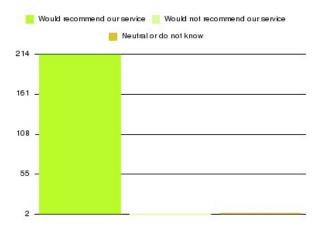

| Recommendation                  | Amount | Percentage |
|---------------------------------|--------|------------|
| Would recommend our service     | 214    | 97.273%    |
| Would not recommend our service | 2      | 0.909%     |
| Neutral or do not know          | 4      | 1.818%     |