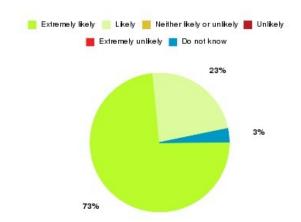

### **Access Plus Service - Bransholme Summary**

| Recommendation             | Amount | Percentage |
|----------------------------|--------|------------|
| Extremely likely           | 175    | 79.545%    |
| Likely                     | 39     | 17.727%    |
| Neither likely or unlikely | 4      | 1.818%     |
| Unlikely                   | 1      | 0.455%     |
| Extremely unlikely         | 1      | 0.455%     |
| Do not know                | 0      | 0.000%     |

| Recommendation                  | Amount | Percentage |
|---------------------------------|--------|------------|
| Would recommend our service     | 214    | 97.273%    |
| Would not recommend our service | 2      | 0.909%     |
| Neutral or do not know          | 4      | 1.818%     |