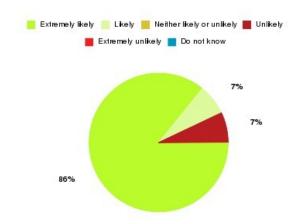

### **GP – Kingston Practice Summary**

| Recommendation             | Amount | Percentage |
|----------------------------|--------|------------|
| Extremely likely           | 83     | 65.354%    |
| Likely                     | 24     | 18.898%    |
| Neither likely or unlikely | 6      | 4.724%     |
| Unlikely                   | 3      | 2.362%     |
| Extremely unlikely         | 8      | 6.299%     |
| Do not know                | 3      | 2.362%     |