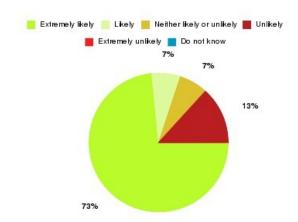

### **Bridlington UTC Summary**

| Recommendation             | Amount | Percentage |
|----------------------------|--------|------------|
| Extremely likely           | 11     | 78.571%    |
| Likely                     | 3      | 21.429%    |
| Neither likely or unlikely | 0      | 0.000%     |
| Unlikely                   | 0      | 0.000%     |
| Extremely unlikely         | 0      | 0.000%     |
| Do not know                | 0      | 0.000%     |