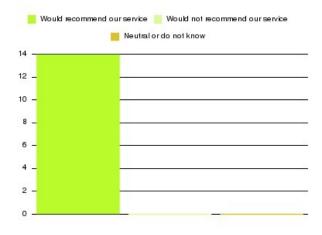

### **Beverley UTC Summary**

| Recommendation             | Amount | Percentage |
|----------------------------|--------|------------|
| Extremely likely           | 14     | 73.684%    |
| Likely                     | 3      | 15.789%    |
| Neither likely or unlikely | 1      | 5.263%     |
| Unlikely                   | 0      | 0.000%     |
| Extremely unlikely         | 1      | 5.263%     |
| Do not know                | 0      | 0.000%     |

| Recommendation                  | Amount | Percentage |
|---------------------------------|--------|------------|
| Would recommend our service     | 17     | 89.474%    |
| Would not recommend our service | 1      | 5.263%     |
| Neutral or do not know          | 1      | 5.263%     |