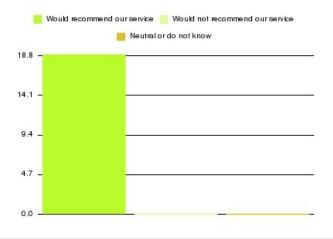

| Recommendation                  | Amount | Percentage |
|---------------------------------|--------|------------|
| Would recommend our service     | 1721   | 95.241%    |
| Would not recommend our service | 49     | 2.712%     |
| Neutral or do not know          | 37     | 2.048%     |