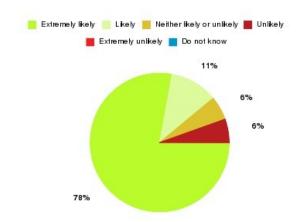

### **Access Plus Service - Bransholme Summary**

| Recommendation             | Amount | Percentage |
|----------------------------|--------|------------|
| Extremely likely           | 227    | 75.920%    |
| Likely                     | 69     | 23.077%    |
| Neither likely or unlikely | 2      | 0.669%     |
| Unlikely                   | 1      | 0.334%     |
| Extremely unlikely         | 0      | 0.000%     |
| Do not know                | 0      | 0.000%     |