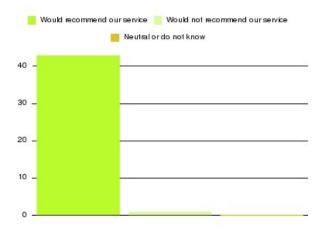

#### **Overall CHCP CIC Summary**

| Recommendation             | Amount | Percentage |
|----------------------------|--------|------------|
| Extremely likely           | 2251   | 81.205%    |
| Likely                     | 409    | 14.755%    |
| Neither likely or unlikely | 46     | 1.659%     |
| Unlikely                   | 23     | 0.830%     |
| Extremely unlikely         | 36     | 1.299%     |
| Do not know                | 7      | 0.253%     |

| Recommendation                  | Amount | Percentage |
|---------------------------------|--------|------------|
| Would recommend our service     | 2660   | 95.960%    |
| Would not recommend our service | 59     | 2.128%     |
| Neutral or do not know          | 53     | 1.912%     |