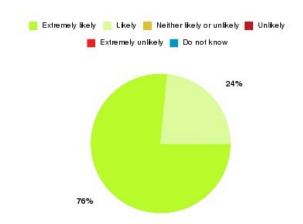

### **Access Plus Service - Bransholme Summary**

| Recommendation             | Amount | Percentage |
|----------------------------|--------|------------|
| Extremely likely           | 227    | 75.920%    |
| Likely                     | 69     | 23.077%    |
| Neither likely or unlikely | 2      | 0.669%     |
| Unlikely                   | 1      | 0.334%     |
| Extremely unlikely         | 0      | 0.000%     |
| Do not know                | 0      | 0.000%     |