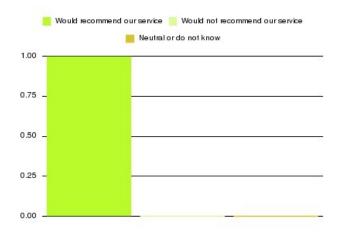

| Recommendation                  | Amount | Percentage |
|---------------------------------|--------|------------|
| Would recommend our service     | 2660   | 95.960%    |
| Would not recommend our service | 59     | 2.128%     |
| Neutral or do not know          | 53     | 1.912%     |