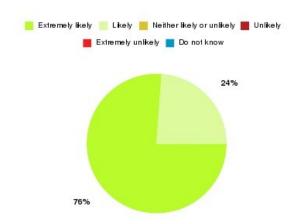

### **Access Plus Service - Bransholme Summary**

| Recommendation             | Amount | Percentage |
|----------------------------|--------|------------|
| Extremely likely           | 227    | 75.920%    |
| Likely                     | 69     | 23.077%    |
| Neither likely or unlikely | 2      | 0.669%     |
| Unlikely                   | 1      | 0.334%     |
| Extremely unlikely         | 0      | 0.000%     |
| Do not know                | 0      | 0.000%     |