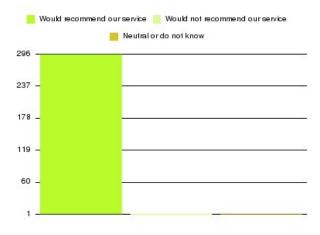

| Recommendation                  | Amount | Percentage |
|---------------------------------|--------|------------|
| Would recommend our service     | 296    | 98.997%    |
| Would not recommend our service | 1      | 0.334%     |
| Neutral or do not know          | 2      | 0.669%     |