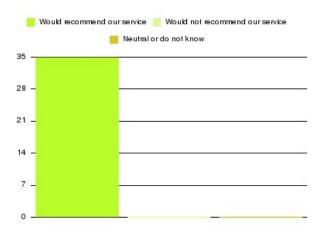

### Community Rehab - Physiotherapy & Occupational Therapy (ER) Summary

| Recommendation             | Amount | Percentage |
|----------------------------|--------|------------|
| Extremely likely           | 35     | 85.366%    |
| Likely                     | 4      | 9.756%     |
| Neither likely or unlikely | 0      | 0.000%     |
| Unlikely                   | 2      | 4.878%     |
| Extremely unlikely         | 0      | 0.000%     |
| Do not know                | 0      | 0.000%     |

| Recommendation                  | Amount | Percentage |
|---------------------------------|--------|------------|
| Would recommend our service     | 39     | 95.122%    |
| Would not recommend our service | 2      | 4.878%     |
| Neutral or do not know          | 0      | 0.000%     |