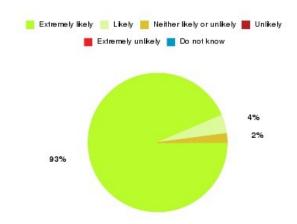

### **Access Plus Service - East Park Summary**

| Recommendation             | Amount | Percentage |
|----------------------------|--------|------------|
| Extremely likely           | 41     | 77.358%    |
| Likely                     | 11     | 20.755%    |
| Neither likely or unlikely | 1      | 1.887%     |
| Unlikely                   | 0      | 0.000%     |
| Extremely unlikely         | 0      | 0.000%     |
| Do not know                | 0      | 0.000%     |