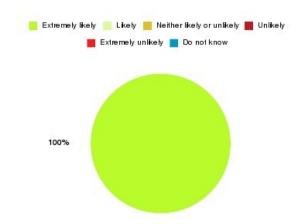

#### **Overall CHCP CIC Summary**

| Recommendation             | Amount | Percentage |
|----------------------------|--------|------------|
| Extremely likely           | 2251   | 81.205%    |
| Likely                     | 409    | 14.755%    |
| Neither likely or unlikely | 46     | 1.659%     |
| Unlikely                   | 23     | 0.830%     |
| Extremely unlikely         | 36     | 1.299%     |
| Do not know                | 7      | 0.253%     |