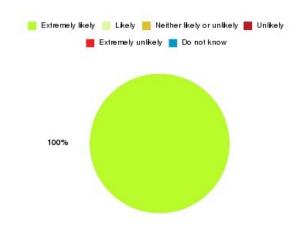

### **Anticoagulation Summary**

| Recommendation             | Amount | Percentage |
|----------------------------|--------|------------|
| Extremely likely           | 5      | 100.000%   |
| Likely                     | 0      | 0.000%     |
| Neither likely or unlikely | 0      | 0.000%     |
| Unlikely                   | 0      | 0.000%     |
| Extremely unlikely         | 0      | 0.000%     |
| Do not know                | 0      | 0.000%     |

| Recommendation                  | Amount | Percentage |
|---------------------------------|--------|------------|
| Would recommend our service     | 5      | 100.000%   |
| Would not recommend our service | 0      | 0.000%     |
| Neutral or do not know          | 0      | 0.000%     |