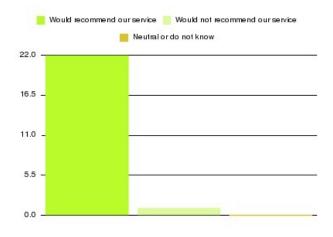

| Recommendation                  | Amount | Percentage |
|---------------------------------|--------|------------|
| Would recommend our service     | 2660   | 95.960%    |
| Would not recommend our service | 59     | 2.128%     |
| Neutral or do not know          | 53     | 1.912%     |