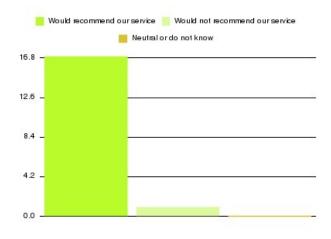

| Recommendation                  | Amount | Percentage |
|---------------------------------|--------|------------|
| Would recommend our service     | 296    | 98.997%    |
| Would not recommend our service | 1      | 0.334%     |
| Neutral or do not know          | 2      | 0.669%     |