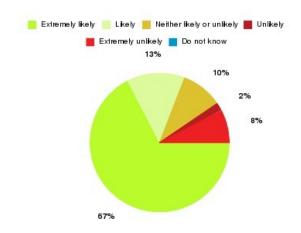

#### **Overall CHCP CIC Summary**

| Recommendation             | Amount | Percentage |
|----------------------------|--------|------------|
| Extremely likely           | 2251   | 81.205%    |
| Likely                     | 409    | 14.755%    |
| Neither likely or unlikely | 46     | 1.659%     |
| Unlikely                   | 23     | 0.830%     |
| Extremely unlikely         | 36     | 1.299%     |
| Do not know                | 7      | 0.253%     |