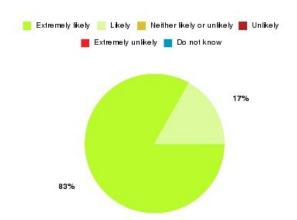

#### **Overall CHCP CIC Summary**

| Recommendation             | Amount | Percentage |
|----------------------------|--------|------------|
| Extremely likely           | 2251   | 81.205%    |
| Likely                     | 409    | 14.755%    |
| Neither likely or unlikely | 46     | 1.659%     |
| Unlikely                   | 23     | 0.830%     |
| Extremely unlikely         | 36     | 1.299%     |
| Do not know                | 7      | 0.253%     |