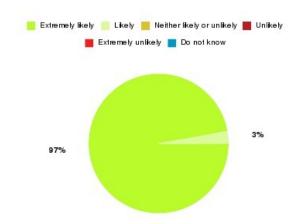

### **Access Plus Service - Bransholme Summary**

| Recommendation             | Amount | Percentage |
|----------------------------|--------|------------|
| Extremely likely           | 227    | 75.920%    |
| Likely                     | 69     | 23.077%    |
| Neither likely or unlikely | 2      | 0.669%     |
| Unlikely                   | 1      | 0.334%     |
| Extremely unlikely         | 0      | 0.000%     |
| Do not know                | 0      | 0.000%     |