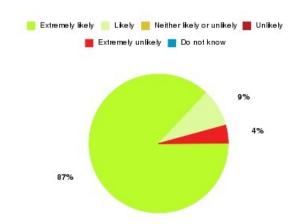

#### **Overall CHCP CIC Summary**

| Recommendation             | Amount | Percentage |
|----------------------------|--------|------------|
| Extremely likely           | 2251   | 81.205%    |
| Likely                     | 409    | 14.755%    |
| Neither likely or unlikely | 46     | 1.659%     |
| Unlikely                   | 23     | 0.830%     |
| Extremely unlikely         | 36     | 1.299%     |
| Do not know                | 7      | 0.253%     |