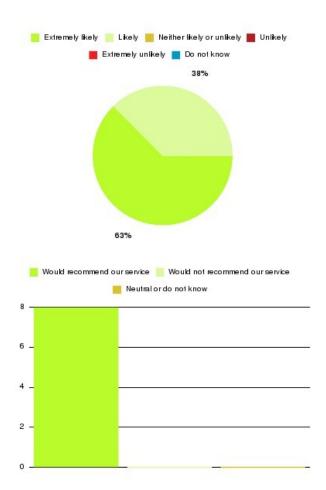

### **Access Plus Service - Quays Summary**

| Recommendation             | Amount | Percentage |
|----------------------------|--------|------------|
| Extremely likely           | 19     | 55.882%    |
| Likely                     | 10     | 29.412%    |
| Neither likely or unlikely | 2      | 5.882%     |
| Unlikely                   | 0      | 0.000%     |
| Extremely unlikely         | 3      | 8.824%     |
| Do not know                | 0      | 0.000%     |

| Recommendation                  | Amount | Percentage |
|---------------------------------|--------|------------|
| Would recommend our service     | 29     | 85.294%    |
| Would not recommend our service | 3      | 8.824%     |
| Neutral or do not know          | 2      | 5.882%     |