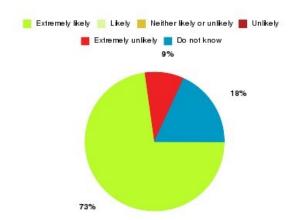

### **Access Plus Service - Bransholme Summary**

| Recommendation             | Amount | Percentage |
|----------------------------|--------|------------|
| Extremely likely           | 227    | 75.920%    |
| Likely                     | 69     | 23.077%    |
| Neither likely or unlikely | 2      | 0.669%     |
| Unlikely                   | 1      | 0.334%     |
| Extremely unlikely         | 0      | 0.000%     |
| Do not know                | 0      | 0.000%     |