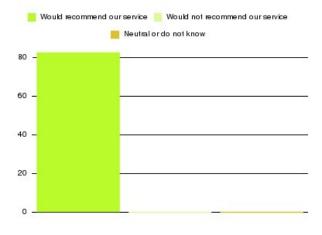

| Recommendation                  | Amount | Percentage |
|---------------------------------|--------|------------|
| Would recommend our service     | 2660   | 95.960%    |
| Would not recommend our service | 59     | 2.128%     |
| Neutral or do not know          | 53     | 1.912%     |