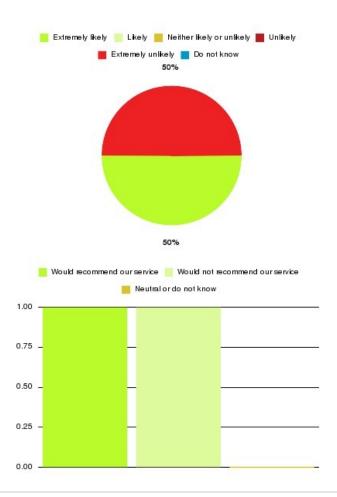

### **Access Plus Service - Bransholme Summary**

| Recommendation             | Amount | Percentage |
|----------------------------|--------|------------|
| Extremely likely           | 227    | 75.920%    |
| Likely                     | 69     | 23.077%    |
| Neither likely or unlikely | 2      | 0.669%     |
| Unlikely                   | 1      | 0.334%     |
| Extremely unlikely         | 0      | 0.000%     |
| Do not know                | 0      | 0.000%     |

| Recommendation                  | Amount | Percentage |
|---------------------------------|--------|------------|
| Would recommend our service     | 296    | 98.997%    |
| Would not recommend our service | 1      | 0.334%     |
| Neutral or do not know          | 2      | 0.669%     |