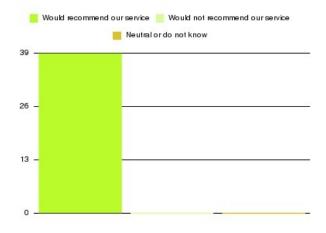

| Recommendation                  | Amount | Percentage |
|---------------------------------|--------|------------|
| Would recommend our service     | 39     | 100.000%   |
| Would not recommend our service | 0      | 0.000%     |
| Neutral or do not know          | 0      | 0.000%     |