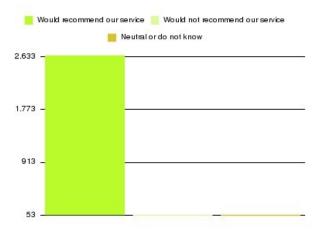

| Recommendation                  | Amount | Percentage |
|---------------------------------|--------|------------|
| Would recommend our service     | 2660   | 95.960%    |
| Would not recommend our service | 59     | 2.128%     |
| Neutral or do not know          | 53     | 1.912%     |