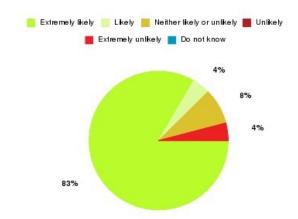

### **GP - East Park Surgery Summary**

| Recommendation             | Amount | Percentage |
|----------------------------|--------|------------|
| Extremely likely           | 30     | 90.909%    |
| Likely                     | 3      | 9.091%     |
| Neither likely or unlikely | 0      | 0.000%     |
| Unlikely                   | 0      | 0.000%     |
| Extremely unlikely         | 0      | 0.000%     |
| Do not know                | 0      | 0.000%     |