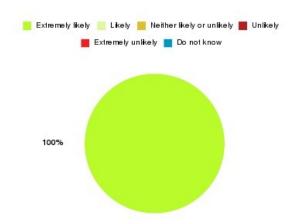

### **Anticoagulation Summary**

| Recommendation             | Amount | Percentage |
|----------------------------|--------|------------|
| Extremely likely           | 5      | 100.000%   |
| Likely                     | 0      | 0.000%     |
| Neither likely or unlikely | 0      | 0.000%     |
| Unlikely                   | 0      | 0.000%     |
| Extremely unlikely         | 0      | 0.000%     |
| Do not know                | 0      | 0.000%     |