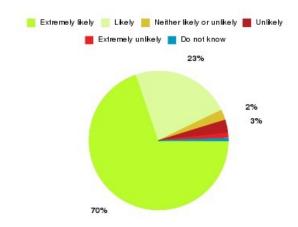

### **GP – Riverside Practice Summary**

| Recommendation             | Amount | Percentage |
|----------------------------|--------|------------|
| Extremely likely           | 115    | 69.697%    |
| Likely                     | 38     | 23.030%    |
| Neither likely or unlikely | 4      | 2.424%     |
| Unlikely                   | 5      | 3.030%     |
| Extremely unlikely         | 2      | 1.212%     |
| Do not know                | 1      | 0.606%     |