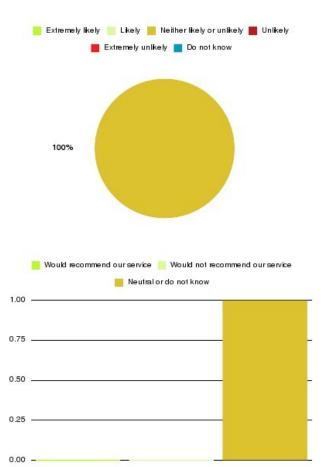

### Prison Healthcare: Primary Care (Humber) Summary

Number of responses: 1

| Recommendation             | Amount | Percentage |
|----------------------------|--------|------------|
| Extremely likely           | 0      | 0.000%     |
| Likely                     | 0      | 0.000%     |
| Neither likely or unlikely | 1      | 100.000%   |
| Unlikely                   | 0      | 0.000%     |
| Extremely unlikely         | 0      | 0.000%     |
| Do not know                | 0      | 0.000%     |

| Recommendation                  | Amount | Percentage |
|---------------------------------|--------|------------|
| Would recommend our service     | 0      | 0.000%     |
| Would not recommend our service | 0      | 0.000%     |
| Neutral or do not know          | 1      | 100.000%   |

0.00 -