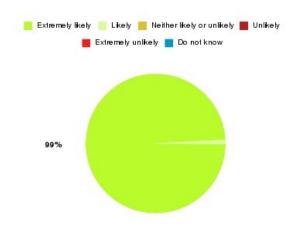

## **Healthy Routes - Wigan Summary**

| Recommendation             | Amount | Percentage |
|----------------------------|--------|------------|
| Extremely likely           | 107    | 99.074%    |
| Likely                     | 1      | 0.926%     |
| Neither likely or unlikely | 0      | 0.000%     |
| Unlikely                   | 0      | 0.000%     |
| Extremely unlikely         | 0      | 0.000%     |
| Do not know                | 0      | 0.000%     |