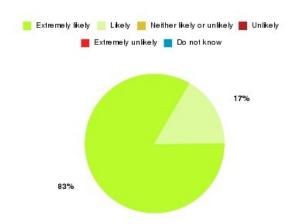

### **Access Plus Service - Bransholme Summary**

| Recommendation             | Amount | Percentage |
|----------------------------|--------|------------|
| Extremely likely           | 227    | 75.920%    |
| Likely                     | 69     | 23.077%    |
| Neither likely or unlikely | 2      | 0.669%     |
| Unlikely                   | 1      | 0.334%     |
| Extremely unlikely         | 0      | 0.000%     |
| Do not know                | 0      | 0.000%     |

| Recommendation                  | Amount | Percentage |
|---------------------------------|--------|------------|
| Would recommend our service     | 296    | 98.997%    |
| Would not recommend our service | 1      | 0.334%     |
| Neutral or do not know          | 2      | 0.669%     |