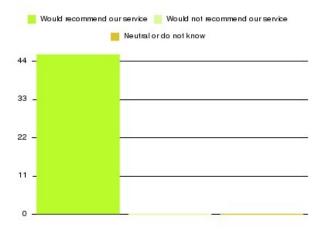

| Recommendation                  | Amount | Percentage |
|---------------------------------|--------|------------|
| Would recommend our service     | 2660   | 95.960%    |
| Would not recommend our service | 59     | 2.128%     |
| Neutral or do not know          | 53     | 1.912%     |