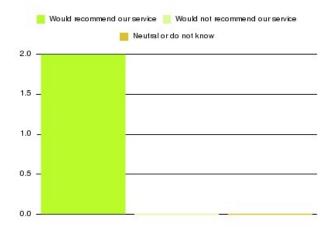

| Recommendation                  | Amount | Percentage |
|---------------------------------|--------|------------|
| Would recommend our service     | 3      | 100.000%   |
| Would not recommend our service | 0      | 0.000%     |
| Neutral or do not know          | 0      | 0.000%     |