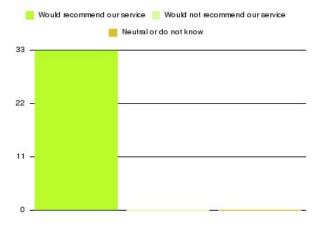

### **GP - East Park Surgery Summary**

| Recommendation             | Amount | Percentage |
|----------------------------|--------|------------|
| Extremely likely           | 30     | 90.909%    |
| Likely                     | 3      | 9.091%     |
| Neither likely or unlikely | 0      | 0.000%     |
| Unlikely                   | 0      | 0.000%     |
| Extremely unlikely         | 0      | 0.000%     |
| Do not know                | 0      | 0.000%     |

| Recommendation                  | Amount | Percentage |
|---------------------------------|--------|------------|
| Would recommend our service     | 33     | 100.000%   |
| Would not recommend our service | 0      | 0.000%     |
| Neutral or do not know          | 0      | 0.000%     |