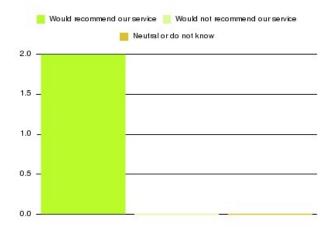

| Recommendation                  | Amount | Percentage |
|---------------------------------|--------|------------|
| Would recommend our service     | 5      | 100.000%   |
| Would not recommend our service | 0      | 0.000%     |
| Neutral or do not know          | 0      | 0.000%     |