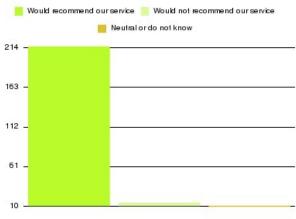

| Recommendation                  | Amount | Percentage |
|---------------------------------|--------|------------|
| Would recommend our service     | 2660   | 95.960%    |
| Would not recommend our service | 59     | 2.128%     |
| Neutral or do not know          | 53     | 1.912%     |