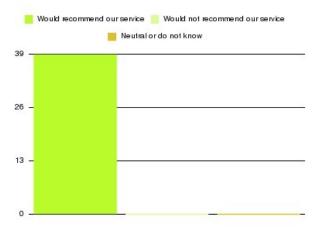

### **GP - East Park Surgery Summary**

| Recommendation             | Amount | Percentage |
|----------------------------|--------|------------|
| Extremely likely           | 30     | 90.909%    |
| Likely                     | 3      | 9.091%     |
| Neither likely or unlikely | 0      | 0.000%     |
| Unlikely                   | 0      | 0.000%     |
| Extremely unlikely         | 0      | 0.000%     |
| Do not know                | 0      | 0.000%     |

| Recommendation                  | Amount | Percentage |
|---------------------------------|--------|------------|
| Would recommend our service     | 33     | 100.000%   |
| Would not recommend our service | 0      | 0.000%     |
| Neutral or do not know          | 0      | 0.000%     |