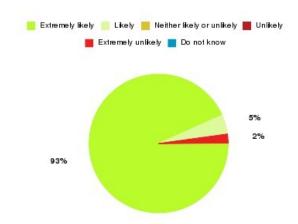

### **Access Plus Service - Bransholme Summary**

| Recommendation             | Amount | Percentage |
|----------------------------|--------|------------|
| Extremely likely           | 227    | 75.920%    |
| Likely                     | 69     | 23.077%    |
| Neither likely or unlikely | 2      | 0.669%     |
| Unlikely                   | 1      | 0.334%     |
| Extremely unlikely         | 0      | 0.000%     |
| Do not know                | 0      | 0.000%     |