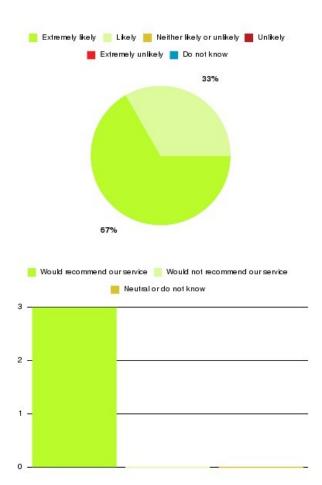

### Bladder and Bowel (East Riding) Summary

| Recommendation             | Amount | Percentage |
|----------------------------|--------|------------|
| Extremely likely           | 2      | 66.667%    |
| Likely                     | 1      | 33.333%    |
| Neither likely or unlikely | 0      | 0.000%     |
| Unlikely                   | 0      | 0.000%     |
| Extremely unlikely         | 0      | 0.000%     |
| Do not know                | 0      | 0.000%     |

| Recommendation                  | Amount | Percentage |
|---------------------------------|--------|------------|
| Would recommend our service     | 3      | 100.000%   |
| Would not recommend our service | 0      | 0.000%     |
| Neutral or do not know          | 0      | 0.000%     |