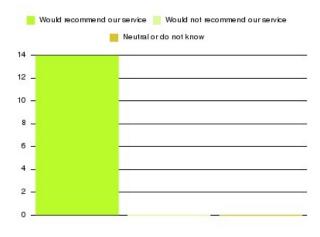

## Infant Feeding Service (SH) Summary

| Recommendation             | Amount | Percentage |
|----------------------------|--------|------------|
| Extremely likely           | 14     | 77.778%    |
| Likely                     | 2      | 11.111%    |
| Neither likely or unlikely | 1      | 5.556%     |
| Unlikely                   | 1      | 5.556%     |
| Extremely unlikely         | 0      | 0.000%     |
| Do not know                | 0      | 0.000%     |

| Recommendation                  | Amount | Percentage |
|---------------------------------|--------|------------|
| Would recommend our service     | 16     | 88.889%    |
| Would not recommend our service | 1      | 5.556%     |
| Neutral or do not know          | 1      | 5.556%     |