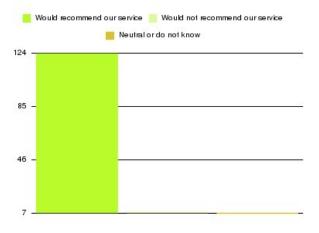

### **GP – Kingston Practice Summary**

| Recommendation             | Amount | Percentage |
|----------------------------|--------|------------|
| Extremely likely           | 94     | 67.626%    |
| Likely                     | 30     | 21.583%    |
| Neither likely or unlikely | 7      | 5.036%     |
| Unlikely                   | 2      | 1.439%     |
| Extremely unlikely         | 6      | 4.317%     |
| Do not know                | 0      | 0.000%     |

| Recommendation                  | Amount | Percentage |
|---------------------------------|--------|------------|
| Would recommend our service     | 124    | 89.209%    |
| Would not recommend our service | 8      | 5.755%     |
| Neutral or do not know          | 7      | 5.036%     |