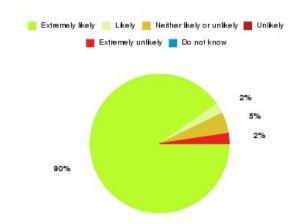

### **Beverley UTC Summary**

| Recommendation             | Amount | Percentage |
|----------------------------|--------|------------|
| Extremely likely           | 37     | 90.244%    |
| Likely                     | 1      | 2.439%     |
| Neither likely or unlikely | 2      | 4.878%     |
| Unlikely                   | 0      | 0.000%     |
| Extremely unlikely         | 1      | 2.439%     |
| Do not know                | 0      | 0.000%     |