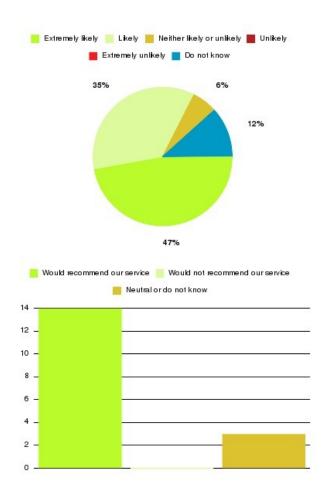

## Prison Healthcare: DART (Humber) Summary

| Recommendation             | Amount | Percentage |
|----------------------------|--------|------------|
| Extremely likely           | 8      | 47.059%    |
| Likely                     | 6      | 35.294%    |
| Neither likely or unlikely | 1      | 5.882%     |
| Unlikely                   | 0      | 0.000%     |
| Extremely unlikely         | 0      | 0.000%     |
| Do not know                | 2      | 11.765%    |

| Recommendation                  | Amount | Percentage |
|---------------------------------|--------|------------|
| Would recommend our service     | 14     | 82.353%    |
| Would not recommend our service | 0      | 0.000%     |
| Neutral or do not know          | 3      | 17.647%    |