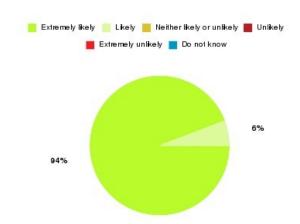

### **Access Plus Service - Bransholme Summary**

| Recommendation             | Amount | Percentage |
|----------------------------|--------|------------|
| Extremely likely           | 227    | 75.920%    |
| Likely                     | 69     | 23.077%    |
| Neither likely or unlikely | 2      | 0.669%     |
| Unlikely                   | 1      | 0.334%     |
| Extremely unlikely         | 0      | 0.000%     |
| Do not know                | 0      | 0.000%     |