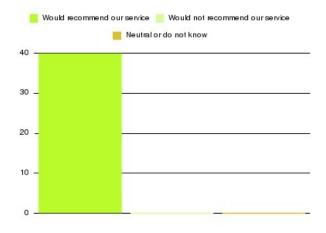

| Recommendation                  | Amount | Percentage |
|---------------------------------|--------|------------|
| Would recommend our service     | 296    | 98.997%    |
| Would not recommend our service | 1      | 0.334%     |
| Neutral or do not know          | 2      | 0.669%     |