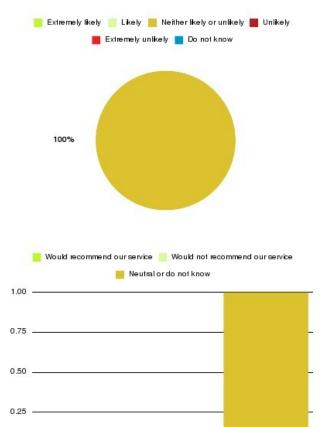

#### **Overall CHCP CIC Summary**

| Recommendation             | Amount | Percentage |
|----------------------------|--------|------------|
| Extremely likely           | 2251   | 81.205%    |
| Likely                     | 409    | 14.755%    |
| Neither likely or unlikely | 46     | 1.659%     |
| Unlikely                   | 23     | 0.830%     |
| Extremely unlikely         | 36     | 1.299%     |
| Do not know                | 7      | 0.253%     |

| Recommendation                  | Amount | Percentage |
|---------------------------------|--------|------------|
| Would recommend our service     | 2660   | 95.960%    |
| Would not recommend our service | 59     | 2.128%     |
| Neutral or do not know          | 53     | 1.912%     |