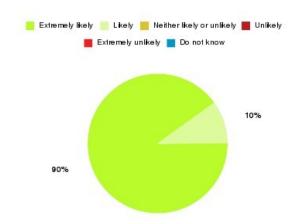

### **Access Plus Service - Bransholme Summary**

| Recommendation             | Amount | Percentage |
|----------------------------|--------|------------|
| Extremely likely           | 227    | 75.920%    |
| Likely                     | 69     | 23.077%    |
| Neither likely or unlikely | 2      | 0.669%     |
| Unlikely                   | 1      | 0.334%     |
| Extremely unlikely         | 0      | 0.000%     |
| Do not know                | 0      | 0.000%     |