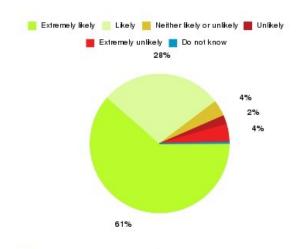

### **GP – The Quays Summary**

| Recommendation             | Amount | Percentage |
|----------------------------|--------|------------|
| Extremely likely           | 148    | 61.411%    |
| Likely                     | 68     | 28.216%    |
| Neither likely or unlikely | 9      | 3.734%     |
| Unlikely                   | 5      | 2.075%     |
| Extremely unlikely         | 10     | 4.149%     |
| Do not know                | 1      | 0.415%     |