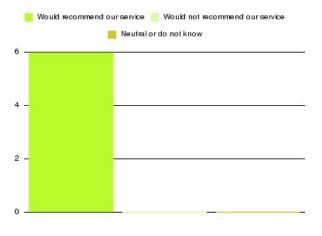

| Recommendation                  | Amount | Percentage |
|---------------------------------|--------|------------|
| Would recommend our service     | 2660   | 95.960%    |
| Would not recommend our service | 59     | 2.128%     |
| Neutral or do not know          | 53     | 1.912%     |