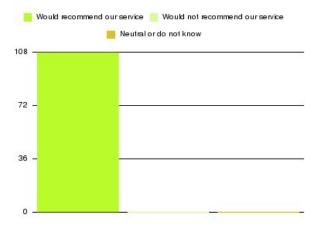

## **Healthy Routes - Wigan Summary**

| Recommendation             | Amount | Percentage |
|----------------------------|--------|------------|
| Extremely likely           | 107    | 99.074%    |
| Likely                     | 1      | 0.926%     |
| Neither likely or unlikely | 0      | 0.000%     |
| Unlikely                   | 0      | 0.000%     |
| Extremely unlikely         | 0      | 0.000%     |
| Do not know                | 0      | 0.000%     |

| Recommendation                  | Amount | Percentage |
|---------------------------------|--------|------------|
| Would recommend our service     | 108    | 100.000%   |
| Would not recommend our service | 0      | 0.000%     |
| Neutral or do not know          | 0      | 0.000%     |