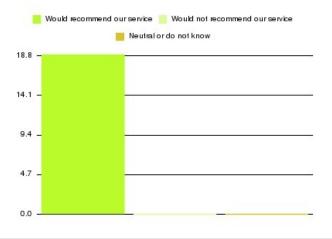

| Recommendation                  | Amount | Percentage |
|---------------------------------|--------|------------|
| Would recommend our service     | 2660   | 95.960%    |
| Would not recommend our service | 59     | 2.128%     |
| Neutral or do not know          | 53     | 1.912%     |