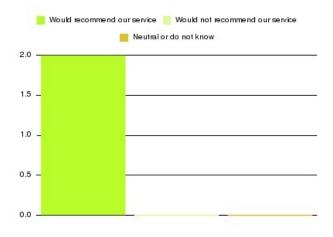

| Recommendation                  | Amount | Percentage |
|---------------------------------|--------|------------|
| Would recommend our service     | 2660   | 95.960%    |
| Would not recommend our service | 59     | 2.128%     |
| Neutral or do not know          | 53     | 1.912%     |