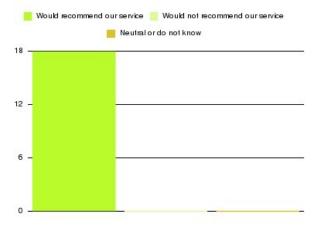

| Recommendation                  | Amount | Percentage |
|---------------------------------|--------|------------|
| Would recommend our service     | 2660   | 95.960%    |
| Would not recommend our service | 59     | 2.128%     |
| Neutral or do not know          | 53     | 1.912%     |