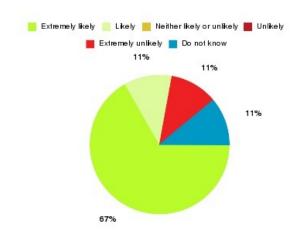

#### **Overall CHCP CIC Summary**

| Recommendation             | Amount | Percentage |
|----------------------------|--------|------------|
| Extremely likely           | 2251   | 81.205%    |
| Likely                     | 409    | 14.755%    |
| Neither likely or unlikely | 46     | 1.659%     |
| Unlikely                   | 23     | 0.830%     |
| Extremely unlikely         | 36     | 1.299%     |
| Do not know                | 7      | 0.253%     |