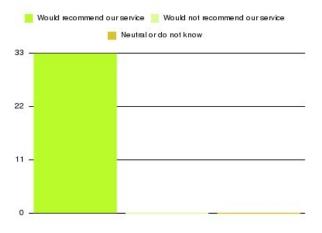

### Smokefree (Knowsley) Summary

| Recommendation             | Amount | Percentage |
|----------------------------|--------|------------|
| Extremely likely           | 32     | 96.970%    |
| Likely                     | 1      | 3.030%     |
| Neither likely or unlikely | 0      | 0.000%     |
| Unlikely                   | 0      | 0.000%     |
| Extremely unlikely         | 0      | 0.000%     |
| Do not know                | 0      | 0.000%     |

| Recommendation                  | Amount | Percentage |
|---------------------------------|--------|------------|
| Would recommend our service     | 33     | 100.000%   |
| Would not recommend our service | 0      | 0.000%     |
| Neutral or do not know          | 0      | 0.000%     |