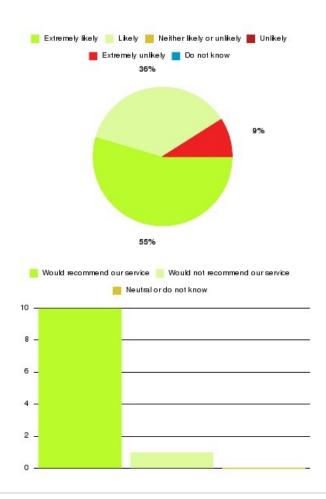

### Prison Healthcare: Mental Health (Hull) Summary

| Recommendation             | Amount | Percentage |
|----------------------------|--------|------------|
| Extremely likely           | 6      | 54.545%    |
| Likely                     | 4      | 36.364%    |
| Neither likely or unlikely | 0      | 0.000%     |
| Unlikely                   | 0      | 0.000%     |
| Extremely unlikely         | 1      | 9.091%     |
| Do not know                | 0      | 0.000%     |

| Recommendation                  | Amount | Percentage |
|---------------------------------|--------|------------|
| Would recommend our service     | 10     | 90.909%    |
| Would not recommend our service | 1      | 9.091%     |
| Neutral or do not know          | 0      | 0.000%     |