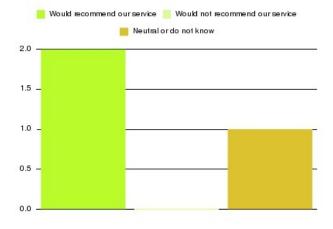

| Recommendation                  | Amount | Percentage |
|---------------------------------|--------|------------|
| Would recommend our service     | 296    | 98.997%    |
| Would not recommend our service | 1      | 0.334%     |
| Neutral or do not know          | 2      | 0.669%     |