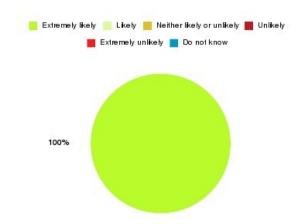

### **Anticoagulation Summary**

| Recommendation             | Amount | Percentage |
|----------------------------|--------|------------|
| Extremely likely           | 5      | 100.000%   |
| Likely                     | 0      | 0.000%     |
| Neither likely or unlikely | 0      | 0.000%     |
| Unlikely                   | 0      | 0.000%     |
| Extremely unlikely         | 0      | 0.000%     |
| Do not know                | 0      | 0.000%     |