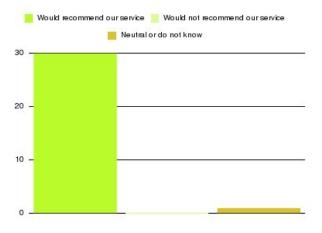

| Recommendation                  | Amount | Percentage |
|---------------------------------|--------|------------|
| Would recommend our service     | 296    | 98.997%    |
| Would not recommend our service | 1      | 0.334%     |
| Neutral or do not know          | 2      | 0.669%     |