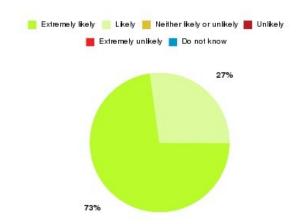

#### **Overall CHCP CIC Summary**

| Recommendation             | Amount | Percentage |
|----------------------------|--------|------------|
| Extremely likely           | 2251   | 81.205%    |
| Likely                     | 409    | 14.755%    |
| Neither likely or unlikely | 46     | 1.659%     |
| Unlikely                   | 23     | 0.830%     |
| Extremely unlikely         | 36     | 1.299%     |
| Do not know                | 7      | 0.253%     |