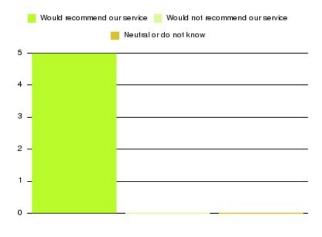

### **Anticoagulation Summary**

| Recommendation             | Amount | Percentage |
|----------------------------|--------|------------|
| Extremely likely           | 5      | 100.000%   |
| Likely                     | 0      | 0.000%     |
| Neither likely or unlikely | 0      | 0.000%     |
| Unlikely                   | 0      | 0.000%     |
| Extremely unlikely         | 0      | 0.000%     |
| Do not know                | 0      | 0.000%     |

| Recommendation                  | Amount | Percentage |
|---------------------------------|--------|------------|
| Would recommend our service     | 5      | 100.000%   |
| Would not recommend our service | 0      | 0.000%     |
| Neutral or do not know          | 0      | 0.000%     |