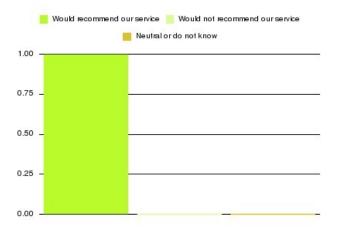

#### **Overall CHCP CIC Summary**

| Recommendation             | Amount | Percentage |
|----------------------------|--------|------------|
| Extremely likely           | 2251   | 81.205%    |
| Likely                     | 409    | 14.755%    |
| Neither likely or unlikely | 46     | 1.659%     |
| Unlikely                   | 23     | 0.830%     |
| Extremely unlikely         | 36     | 1.299%     |
| Do not know                | 7      | 0.253%     |

| Recommendation                  | Amount | Percentage |
|---------------------------------|--------|------------|
| Would recommend our service     | 2660   | 95.960%    |
| Would not recommend our service | 59     | 2.128%     |
| Neutral or do not know          | 53     | 1.912%     |