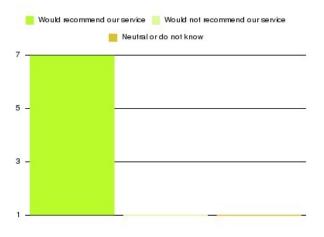

| Recommendation                  | Amount | Percentage |
|---------------------------------|--------|------------|
| Would recommend our service     | 2660   | 95.960%    |
| Would not recommend our service | 59     | 2.128%     |
| Neutral or do not know          | 53     | 1.912%     |