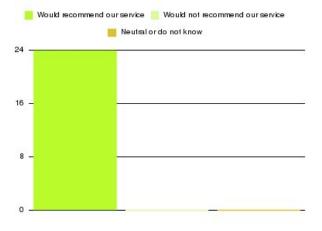

| Recommendation                  | Amount | Percentage |
|---------------------------------|--------|------------|
| Would recommend our service     | 296    | 98.997%    |
| Would not recommend our service | 1      | 0.334%     |
| Neutral or do not know          | 2      | 0.669%     |