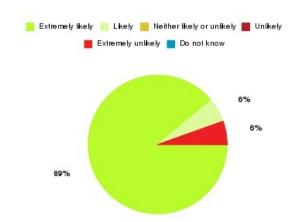

### **Access Plus Service - Bransholme Summary**

| Recommendation             | Amount | Percentage |
|----------------------------|--------|------------|
| Extremely likely           | 227    | 75.920%    |
| Likely                     | 69     | 23.077%    |
| Neither likely or unlikely | 2      | 0.669%     |
| Unlikely                   | 1      | 0.334%     |
| Extremely unlikely         | 0      | 0.000%     |
| Do not know                | 0      | 0.000%     |