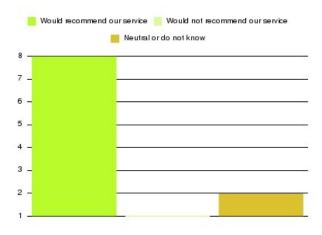

| Recommendation                  | Amount | Percentage |
|---------------------------------|--------|------------|
| Would recommend our service     | 296    | 98.997%    |
| Would not recommend our service | 1      | 0.334%     |
| Neutral or do not know          | 2      | 0.669%     |