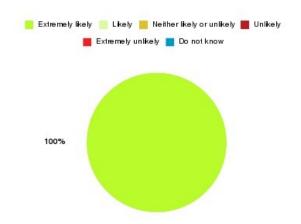

### **Anticoagulation Summary**

| Recommendation             | Amount | Percentage |
|----------------------------|--------|------------|
| Extremely likely           | 5      | 100.000%   |
| Likely                     | 0      | 0.000%     |
| Neither likely or unlikely | 0      | 0.000%     |
| Unlikely                   | 0      | 0.000%     |
| Extremely unlikely         | 0      | 0.000%     |
| Do not know                | 0      | 0.000%     |

| Recommendation                  | Amount | Percentage |
|---------------------------------|--------|------------|
| Would recommend our service     | 5      | 100.000%   |
| Would not recommend our service | 0      | 0.000%     |
| Neutral or do not know          | 0      | 0.000%     |