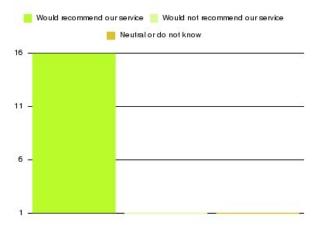

| Recommendation                  | Amount | Percentage |
|---------------------------------|--------|------------|
| Would recommend our service     | 2660   | 95.960%    |
| Would not recommend our service | 59     | 2.128%     |
| Neutral or do not know          | 53     | 1.912%     |