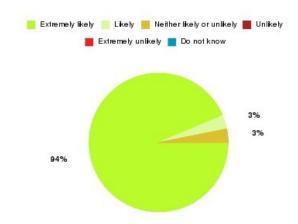

### **Access Plus Service - Bransholme Summary**

| Recommendation             | Amount | Percentage |
|----------------------------|--------|------------|
| Extremely likely           | 227    | 75.920%    |
| Likely                     | 69     | 23.077%    |
| Neither likely or unlikely | 2      | 0.669%     |
| Unlikely                   | 1      | 0.334%     |
| Extremely unlikely         | 0      | 0.000%     |
| Do not know                | 0      | 0.000%     |