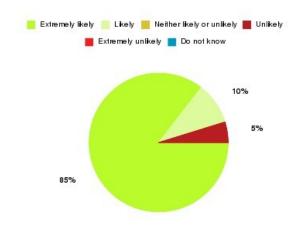

## Prison Healthcare: DART (Hull) Summary

| Recommendation             | Amount | Percentage |
|----------------------------|--------|------------|
| Extremely likely           | 6      | 60.000%    |
| Likely                     | 3      | 30.000%    |
| Neither likely or unlikely | 0      | 0.000%     |
| Unlikely                   | 0      | 0.000%     |
| Extremely unlikely         | 1      | 10.000%    |
| Do not know                | 0      | 0.000%     |

| Recommendation                  | Amount | Percentage |
|---------------------------------|--------|------------|
| Would recommend our service     | 9      | 90.000%    |
| Would not recommend our service | 1      | 10.000%    |
| Neutral or do not know          | 0      | 0.000%     |