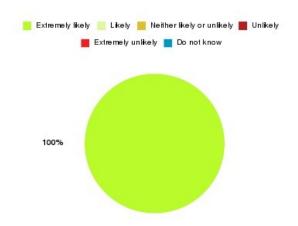

### **Anticoagulation Summary**

| Recommendation             | Amount | Percentage |
|----------------------------|--------|------------|
| Extremely likely           | 5      | 100.000%   |
| Likely                     | 0      | 0.000%     |
| Neither likely or unlikely | 0      | 0.000%     |
| Unlikely                   | 0      | 0.000%     |
| Extremely unlikely         | 0      | 0.000%     |
| Do not know                | 0      | 0.000%     |