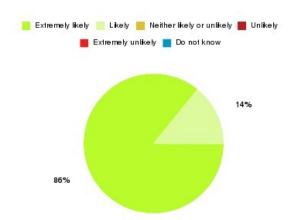

### **GP – Kingston Practice Summary**

| Recommendation             | Amount | Percentage |
|----------------------------|--------|------------|
| Extremely likely           | 94     | 67.626%    |
| Likely                     | 30     | 21.583%    |
| Neither likely or unlikely | 7      | 5.036%     |
| Unlikely                   | 2      | 1.439%     |
| Extremely unlikely         | 6      | 4.317%     |
| Do not know                | 0      | 0.000%     |