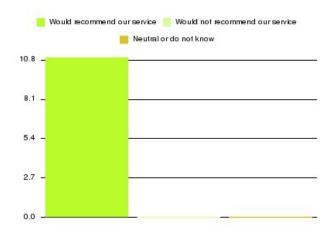

| Recommendation                  | Amount | Percentage |
|---------------------------------|--------|------------|
| Would recommend our service     | 2660   | 95.960%    |
| Would not recommend our service | 59     | 2.128%     |
| Neutral or do not know          | 53     | 1.912%     |