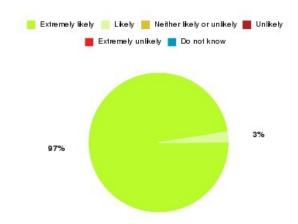

### Sexual Health - GUM & Family Planning (East Riding) Summary

| Recommendation             | Amount | Percentage |
|----------------------------|--------|------------|
| Extremely likely           | 62     | 84.932%    |
| Likely                     | 9      | 12.329%    |
| Neither likely or unlikely | 0      | 0.000%     |
| Unlikely                   | 1      | 1.370%     |
| Extremely unlikely         | 1      | 1.370%     |
| Do not know                | 0      | 0.000%     |