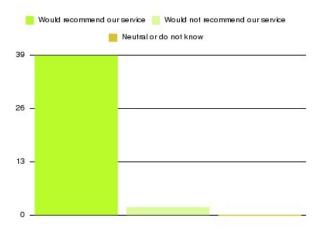

| Recommendation                  | Amount | Percentage |
|---------------------------------|--------|------------|
| Would recommend our service     | 2660   | 95.960%    |
| Would not recommend our service | 59     | 2.128%     |
| Neutral or do not know          | 53     | 1.912%     |