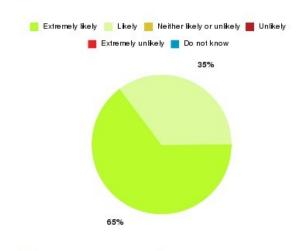

### **Access Plus Service - Bransholme Summary**

| Recommendation             | Amount | Percentage |
|----------------------------|--------|------------|
| Extremely likely           | 227    | 75.920%    |
| Likely                     | 69     | 23.077%    |
| Neither likely or unlikely | 2      | 0.669%     |
| Unlikely                   | 1      | 0.334%     |
| Extremely unlikely         | 0      | 0.000%     |
| Do not know                | 0      | 0.000%     |