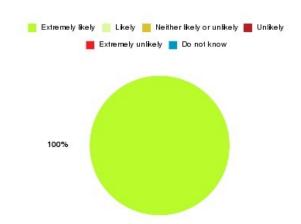

### **Access Plus Service - East Park Summary**

| Recommendation             | Amount | Percentage |
|----------------------------|--------|------------|
| Extremely likely           | 41     | 77.358%    |
| Likely                     | 11     | 20.755%    |
| Neither likely or unlikely | 1      | 1.887%     |
| Unlikely                   | 0      | 0.000%     |
| Extremely unlikely         | 0      | 0.000%     |
| Do not know                | 0      | 0.000%     |