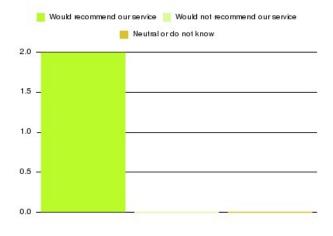

#### **Overall CHCP CIC Summary**

| Recommendation             | Amount | Percentage |
|----------------------------|--------|------------|
| Extremely likely           | 2251   | 81.205%    |
| Likely                     | 409    | 14.755%    |
| Neither likely or unlikely | 46     | 1.659%     |
| Unlikely                   | 23     | 0.830%     |
| Extremely unlikely         | 36     | 1.299%     |
| Do not know                | 7      | 0.253%     |

| Recommendation                  | Amount | Percentage |
|---------------------------------|--------|------------|
| Would recommend our service     | 2660   | 95.960%    |
| Would not recommend our service | 59     | 2.128%     |
| Neutral or do not know          | 53     | 1.912%     |