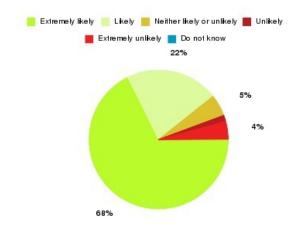

### **GP - Story Street Walk In Summary**

| Recommendation             | Amount | Percentage |
|----------------------------|--------|------------|
| Extremely likely           | 20     | 83.333%    |
| Likely                     | 1      | 4.167%     |
| Neither likely or unlikely | 2      | 8.333%     |
| Unlikely                   | 0      | 0.000%     |
| Extremely unlikely         | 1      | 4.167%     |
| Do not know                | 0      | 0.000%     |