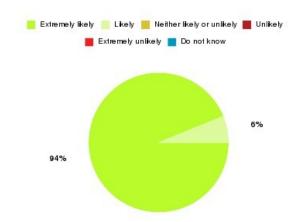

#### **Overall CHCP CIC Summary**

| Recommendation             | Amount | Percentage |
|----------------------------|--------|------------|
| Extremely likely           | 2251   | 81.205%    |
| Likely                     | 409    | 14.755%    |
| Neither likely or unlikely | 46     | 1.659%     |
| Unlikely                   | 23     | 0.830%     |
| Extremely unlikely         | 36     | 1.299%     |
| Do not know                | 7      | 0.253%     |