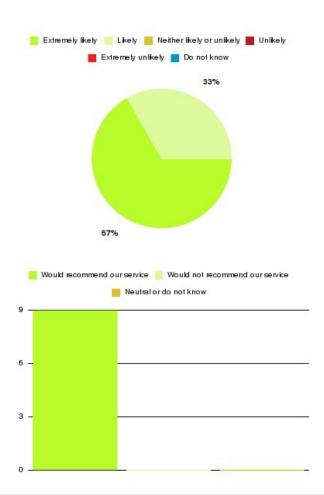

### **Access Plus Service - Springhead Summary**

| Recommendation             | Amount | Percentage |
|----------------------------|--------|------------|
| Extremely likely           | 107    | 79.259%    |
| Likely                     | 24     | 17.778%    |
| Neither likely or unlikely | 2      | 1.481%     |
| Unlikely                   | 2      | 1.481%     |
| Extremely unlikely         | 0      | 0.000%     |
| Do not know                | 0      | 0.000%     |

| Recommendation                  | Amount | Percentage |
|---------------------------------|--------|------------|
| Would recommend our service     | 131    | 97.037%    |
| Would not recommend our service | 2      | 1.481%     |
| Neutral or do not know          | 2      | 1.481%     |