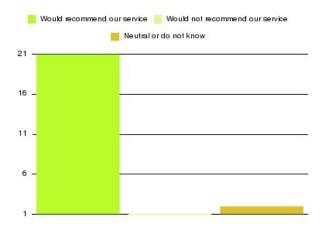

### **GP - Story Street Walk In Summary**

| Recommendation             | Amount | Percentage |
|----------------------------|--------|------------|
| Extremely likely           | 20     | 83.333%    |
| Likely                     | 1      | 4.167%     |
| Neither likely or unlikely | 2      | 8.333%     |
| Unlikely                   | 0      | 0.000%     |
| Extremely unlikely         | 1      | 4.167%     |
| Do not know                | 0      | 0.000%     |

| Recommendation                  | Amount | Percentage |
|---------------------------------|--------|------------|
| Would recommend our service     | 21     | 87.500%    |
| Would not recommend our service | 1      | 4.167%     |
| Neutral or do not know          | 2      | 8.333%     |