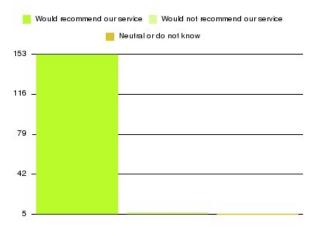

### **GP – Riverside Practice Summary**

| Recommendation             | Amount | Percentage |
|----------------------------|--------|------------|
| Extremely likely           | 115    | 69.697%    |
| Likely                     | 38     | 23.030%    |
| Neither likely or unlikely | 4      | 2.424%     |
| Unlikely                   | 5      | 3.030%     |
| Extremely unlikely         | 2      | 1.212%     |
| Do not know                | 1      | 0.606%     |

| Recommendation                  | Amount | Percentage |
|---------------------------------|--------|------------|
| Would recommend our service     | 153    | 92.727%    |
| Would not recommend our service | 7      | 4.242%     |
| Neutral or do not know          | 5      | 3.030%     |