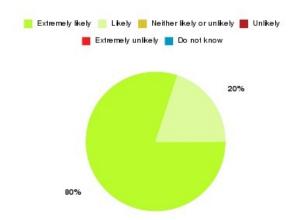

### Community Rehab - Physiotherapy & Occupational Therapy (ER) Summary

| Recommendation             | Amount | Percentage |
|----------------------------|--------|------------|
| Extremely likely           | 35     | 85.366%    |
| Likely                     | 4      | 9.756%     |
| Neither likely or unlikely | 0      | 0.000%     |
| Unlikely                   | 2      | 4.878%     |
| Extremely unlikely         | 0      | 0.000%     |
| Do not know                | 0      | 0.000%     |