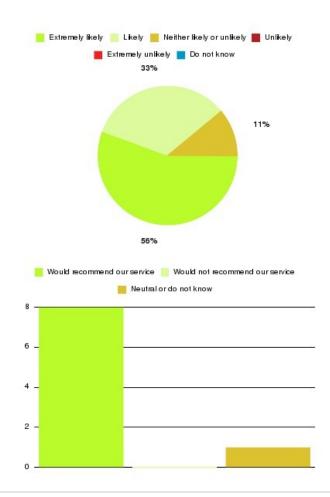

### **Access Plus Service - Quays Summary**

| Recommendation             | Amount | Percentage |
|----------------------------|--------|------------|
| Extremely likely           | 19     | 55.882%    |
| Likely                     | 10     | 29.412%    |
| Neither likely or unlikely | 2      | 5.882%     |
| Unlikely                   | 0      | 0.000%     |
| Extremely unlikely         | 3      | 8.824%     |
| Do not know                | 0      | 0.000%     |

| Recommendation                  | Amount | Percentage |
|---------------------------------|--------|------------|
| Would recommend our service     | 29     | 85.294%    |
| Would not recommend our service | 3      | 8.824%     |
| Neutral or do not know          | 2      | 5.882%     |