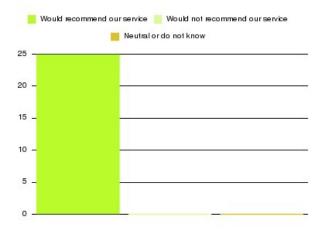

#### **Overall CHCP CIC Summary**

| Recommendation             | Amount | Percentage |
|----------------------------|--------|------------|
| Extremely likely           | 2251   | 81.205%    |
| Likely                     | 409    | 14.755%    |
| Neither likely or unlikely | 46     | 1.659%     |
| Unlikely                   | 23     | 0.830%     |
| Extremely unlikely         | 36     | 1.299%     |
| Do not know                | 7      | 0.253%     |

| Recommendation                  | Amount | Percentage |
|---------------------------------|--------|------------|
| Would recommend our service     | 2660   | 95.960%    |
| Would not recommend our service | 59     | 2.128%     |
| Neutral or do not know          | 53     | 1.912%     |