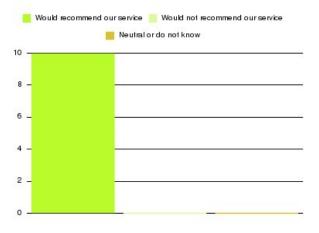

| Recommendation                  | Amount | Percentage |
|---------------------------------|--------|------------|
| Would recommend our service     | 296    | 98.997%    |
| Would not recommend our service | 1      | 0.334%     |
| Neutral or do not know          | 2      | 0.669%     |