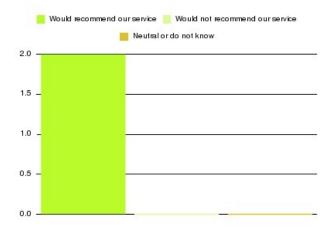

### **Diabetes Service (East Riding) Summary**

| Recommendation             | Amount | Percentage |
|----------------------------|--------|------------|
| Extremely likely           | 1      | 100.000%   |
| Likely                     | 0      | 0.000%     |
| Neither likely or unlikely | 0      | 0.000%     |
| Unlikely                   | 0      | 0.000%     |
| Extremely unlikely         | 0      | 0.000%     |
| Do not know                | 0      | 0.000%     |

| Recommendation                  | Amount | Percentage |
|---------------------------------|--------|------------|
| Would recommend our service     | 1      | 100.000%   |
| Would not recommend our service | 0      | 0.000%     |
| Neutral or do not know          | 0      | 0.000%     |