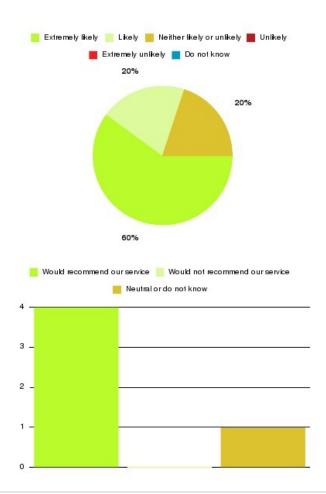

### **EMPOWER Summary**

| Recommendation             | Amount | Percentage |
|----------------------------|--------|------------|
| Extremely likely           | 5      | 55.556%    |
| Likely                     | 3      | 33.333%    |
| Neither likely or unlikely | 1      | 11.111%    |
| Unlikely                   | 0      | 0.000%     |
| Extremely unlikely         | 0      | 0.000%     |
| Do not know                | 0      | 0.000%     |

| Recommendation                  | Amount | Percentage |
|---------------------------------|--------|------------|
| Would recommend our service     | 8      | 88.889%    |
| Would not recommend our service | 0      | 0.000%     |
| Neutral or do not know          | 1      | 11.111%    |