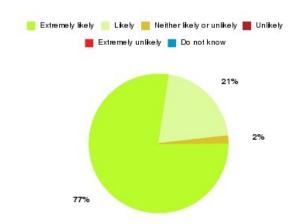

#### **Overall CHCP CIC Summary**

| Recommendation             | Amount | Percentage |
|----------------------------|--------|------------|
| Extremely likely           | 2251   | 81.205%    |
| Likely                     | 409    | 14.755%    |
| Neither likely or unlikely | 46     | 1.659%     |
| Unlikely                   | 23     | 0.830%     |
| Extremely unlikely         | 36     | 1.299%     |
| Do not know                | 7      | 0.253%     |