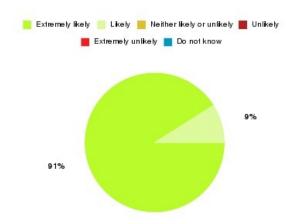

#### **Overall CHCP CIC Summary**

| Recommendation             | Amount | Percentage |
|----------------------------|--------|------------|
| Extremely likely           | 2251   | 81.205%    |
| Likely                     | 409    | 14.755%    |
| Neither likely or unlikely | 46     | 1.659%     |
| Unlikely                   | 23     | 0.830%     |
| Extremely unlikely         | 36     | 1.299%     |
| Do not know                | 7      | 0.253%     |