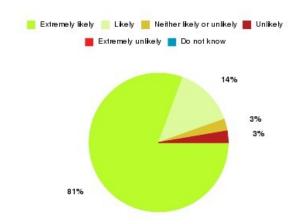

#### **Overall CHCP CIC Summary**

| Recommendation             | Amount | Percentage |
|----------------------------|--------|------------|
| Extremely likely           | 2251   | 81.205%    |
| Likely                     | 409    | 14.755%    |
| Neither likely or unlikely | 46     | 1.659%     |
| Unlikely                   | 23     | 0.830%     |
| Extremely unlikely         | 36     | 1.299%     |
| Do not know                | 7      | 0.253%     |