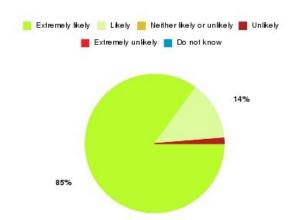

### **GP – Kingston Practice Summary**

| Recommendation             | Amount | Percentage |
|----------------------------|--------|------------|
| Extremely likely           | 94     | 67.626%    |
| Likely                     | 30     | 21.583%    |
| Neither likely or unlikely | 7      | 5.036%     |
| Unlikely                   | 2      | 1.439%     |
| Extremely unlikely         | 6      | 4.317%     |
| Do not know                | 0      | 0.000%     |