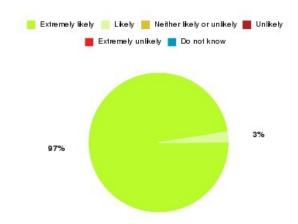

#### **Overall CHCP CIC Summary**

| Recommendation             | Amount | Percentage |
|----------------------------|--------|------------|
| Extremely likely           | 2251   | 81.205%    |
| Likely                     | 409    | 14.755%    |
| Neither likely or unlikely | 46     | 1.659%     |
| Unlikely                   | 23     | 0.830%     |
| Extremely unlikely         | 36     | 1.299%     |
| Do not know                | 7      | 0.253%     |