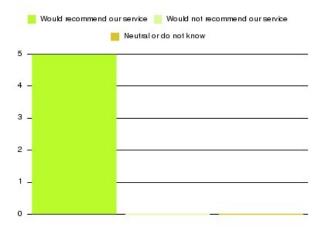

### **Anticoagulation Summary**

| Recommendation             | Amount | Percentage |
|----------------------------|--------|------------|
| Extremely likely           | 5      | 100.000%   |
| Likely                     | 0      | 0.000%     |
| Neither likely or unlikely | 0      | 0.000%     |
| Unlikely                   | 0      | 0.000%     |
| Extremely unlikely         | 0      | 0.000%     |
| Do not know                | 0      | 0.000%     |

| Recommendation                  | Amount | Percentage |
|---------------------------------|--------|------------|
| Would recommend our service     | 5      | 100.000%   |
| Would not recommend our service | 0      | 0.000%     |
| Neutral or do not know          | 0      | 0.000%     |