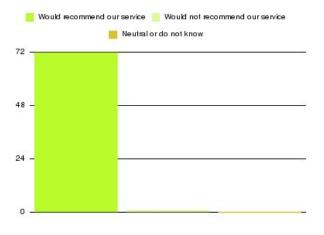

| Recommendation                  | Amount | Percentage |
|---------------------------------|--------|------------|
| Would recommend our service     | 153    | 92.727%    |
| Would not recommend our service | 7      | 4.242%     |
| Neutral or do not know          | 5      | 3.030%     |