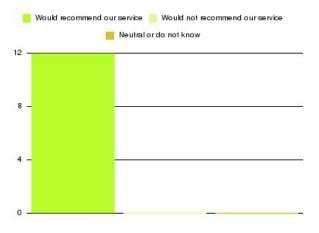

### **Access Plus Service - Springhead Summary**

| Recommendation             | Amount | Percentage |
|----------------------------|--------|------------|
| Extremely likely           | 107    | 79.259%    |
| Likely                     | 24     | 17.778%    |
| Neither likely or unlikely | 2      | 1.481%     |
| Unlikely                   | 2      | 1.481%     |
| Extremely unlikely         | 0      | 0.000%     |
| Do not know                | 0      | 0.000%     |

| Recommendation                  | Amount | Percentage |
|---------------------------------|--------|------------|
| Would recommend our service     | 131    | 97.037%    |
| Would not recommend our service | 2      | 1.481%     |
| Neutral or do not know          | 2      | 1.481%     |