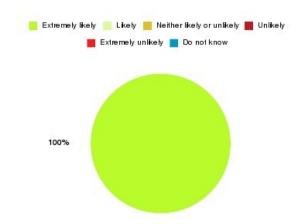

### **Community Heart Failure Nursing Service ER Summary**

| Recommendation             | Amount | Percentage |
|----------------------------|--------|------------|
| Extremely likely           | 1      | 100.000%   |
| Likely                     | 0      | 0.000%     |
| Neither likely or unlikely | 0      | 0.000%     |
| Unlikely                   | 0      | 0.000%     |
| Extremely unlikely         | 0      | 0.000%     |
| Do not know                | 0      | 0.000%     |

| Recommendation                  | Amount | Percentage |
|---------------------------------|--------|------------|
| Would recommend our service     | 1      | 100.000%   |
| Would not recommend our service | 0      | 0.000%     |
| Neutral or do not know          | 0      | 0.000%     |