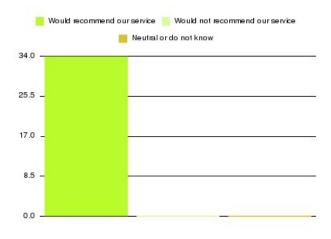

| Recommendation                  | Amount | Percentage |
|---------------------------------|--------|------------|
| Would recommend our service     | 296    | 98.997%    |
| Would not recommend our service | 1      | 0.334%     |
| Neutral or do not know          | 2      | 0.669%     |