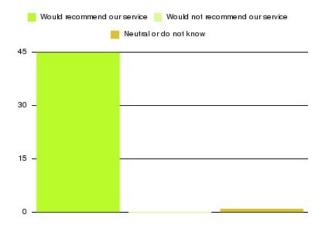

| Recommendation                  | Amount | Percentage |
|---------------------------------|--------|------------|
| Would recommend our service     | 52     | 98.113%    |
| Would not recommend our service | 0      | 0.000%     |
| Neutral or do not know          | 1      | 1.887%     |