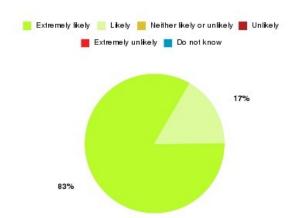

#### **Overall CHCP CIC Summary**

| Recommendation             | Amount | Percentage |
|----------------------------|--------|------------|
| Extremely likely           | 2251   | 81.205%    |
| Likely                     | 409    | 14.755%    |
| Neither likely or unlikely | 46     | 1.659%     |
| Unlikely                   | 23     | 0.830%     |
| Extremely unlikely         | 36     | 1.299%     |
| Do not know                | 7      | 0.253%     |

| Recommendation                  | Amount | Percentage |
|---------------------------------|--------|------------|
| Would recommend our service     | 2660   | 95.960%    |
| Would not recommend our service | 59     | 2.128%     |
| Neutral or do not know          | 53     | 1.912%     |