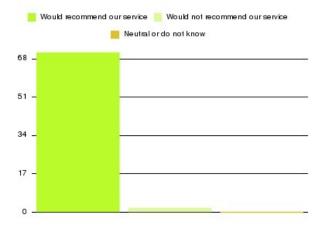

| Recommendation                  | Amount | Percentage |
|---------------------------------|--------|------------|
| Would recommend our service     | 2660   | 95.960%    |
| Would not recommend our service | 59     | 2.128%     |
| Neutral or do not know          | 53     | 1.912%     |