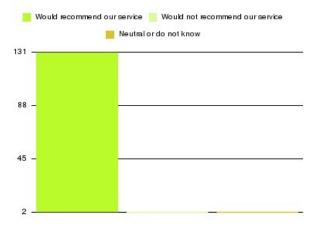

### **Access Plus Service - Springhead Summary**

| Recommendation             | Amount | Percentage |
|----------------------------|--------|------------|
| Extremely likely           | 107    | 79.259%    |
| Likely                     | 24     | 17.778%    |
| Neither likely or unlikely | 2      | 1.481%     |
| Unlikely                   | 2      | 1.481%     |
| Extremely unlikely         | 0      | 0.000%     |
| Do not know                | 0      | 0.000%     |

| Recommendation                  | Amount | Percentage |
|---------------------------------|--------|------------|
| Would recommend our service     | 131    | 97.037%    |
| Would not recommend our service | 2      | 1.481%     |
| Neutral or do not know          | 2      | 1.481%     |