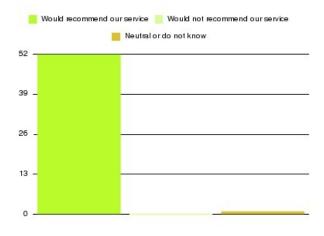

| Recommendation                  | Amount | Percentage |
|---------------------------------|--------|------------|
| Would recommend our service     | 2660   | 95.960%    |
| Would not recommend our service | 59     | 2.128%     |
| Neutral or do not know          | 53     | 1.912%     |