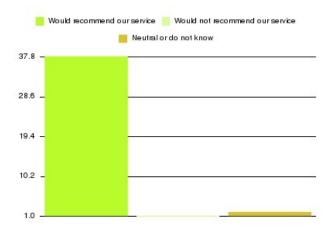

| Recommendation                  | Amount | Percentage |
|---------------------------------|--------|------------|
| Would recommend our service     | 2660   | 95.960%    |
| Would not recommend our service | 59     | 2.128%     |
| Neutral or do not know          | 53     | 1.912%     |