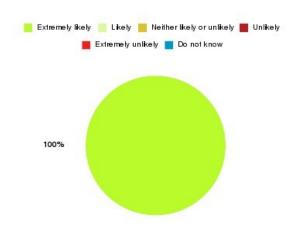

### **Anticoagulation Summary**

| Recommendation             | Amount | Percentage |
|----------------------------|--------|------------|
| Extremely likely           | 5      | 100.000%   |
| Likely                     | 0      | 0.000%     |
| Neither likely or unlikely | 0      | 0.000%     |
| Unlikely                   | 0      | 0.000%     |
| Extremely unlikely         | 0      | 0.000%     |
| Do not know                | 0      | 0.000%     |