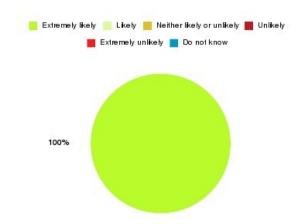

### Bladder and Bowel (Hull) Summary

| Recommendation             | Amount | Percentage |
|----------------------------|--------|------------|
| Extremely likely           | 3      | 100.000%   |
| Likely                     | 0      | 0.000%     |
| Neither likely or unlikely | 0      | 0.000%     |
| Unlikely                   | 0      | 0.000%     |
| Extremely unlikely         | 0      | 0.000%     |
| Do not know                | 0      | 0.000%     |

| Recommendation                  | Amount | Percentage |
|---------------------------------|--------|------------|
| Would recommend our service     | 3      | 100.000%   |
| Would not recommend our service | 0      | 0.000%     |
| Neutral or do not know          | 0      | 0.000%     |