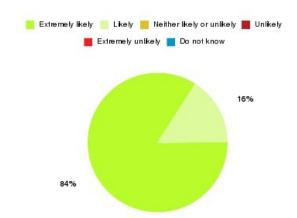

### **Access Plus Service - Bransholme Summary**

| Recommendation             | Amount | Percentage |
|----------------------------|--------|------------|
| Extremely likely           | 227    | 75.920%    |
| Likely                     | 69     | 23.077%    |
| Neither likely or unlikely | 2      | 0.669%     |
| Unlikely                   | 1      | 0.334%     |
| Extremely unlikely         | 0      | 0.000%     |
| Do not know                | 0      | 0.000%     |