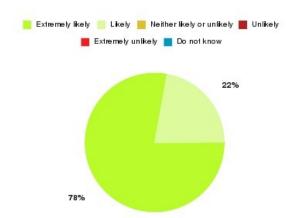

#### **Overall CHCP CIC Summary**

| Recommendation             | Amount | Percentage |
|----------------------------|--------|------------|
| Extremely likely           | 2251   | 81.205%    |
| Likely                     | 409    | 14.755%    |
| Neither likely or unlikely | 46     | 1.659%     |
| Unlikely                   | 23     | 0.830%     |
| Extremely unlikely         | 36     | 1.299%     |
| Do not know                | 7      | 0.253%     |