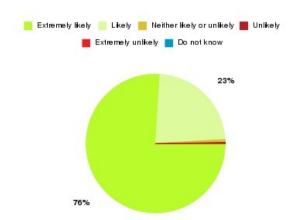

### **Access Plus Service - Bransholme Summary**

| Recommendation             | Amount | Percentage |
|----------------------------|--------|------------|
| Extremely likely           | 227    | 75.920%    |
| Likely                     | 69     | 23.077%    |
| Neither likely or unlikely | 2      | 0.669%     |
| Unlikely                   | 1      | 0.334%     |
| Extremely unlikely         | 0      | 0.000%     |
| Do not know                | 0      | 0.000%     |