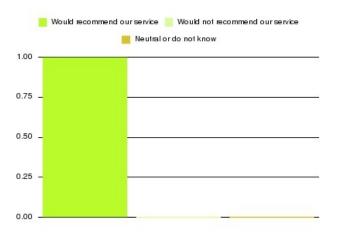

| Recommendation                  | Amount | Percentage |
|---------------------------------|--------|------------|
| Would recommend our service     | 2660   | 95.960%    |
| Would not recommend our service | 59     | 2.128%     |
| Neutral or do not know          | 53     | 1.912%     |