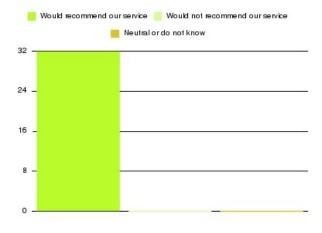

### **Dental - Jameson Street PDS Summary**

| Recommendation             | Amount | Percentage |
|----------------------------|--------|------------|
| Extremely likely           | 32     | 100.000%   |
| Likely                     | 0      | 0.000%     |
| Neither likely or unlikely | 0      | 0.000%     |
| Unlikely                   | 0      | 0.000%     |
| Extremely unlikely         | 0      | 0.000%     |
| Do not know                | 0      | 0.000%     |

| Recommendation                  | Amount | Percentage |
|---------------------------------|--------|------------|
| Would recommend our service     | 32     | 100.000%   |
| Would not recommend our service | 0      | 0.000%     |
| Neutral or do not know          | 0      | 0.000%     |