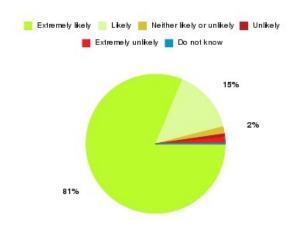

#### **Overall CHCP CIC Summary**

| Recommendation             | Amount | Percentage |
|----------------------------|--------|------------|
| Extremely likely           | 2251   | 81.205%    |
| Likely                     | 409    | 14.755%    |
| Neither likely or unlikely | 46     | 1.659%     |
| Unlikely                   | 23     | 0.830%     |
| Extremely unlikely         | 36     | 1.299%     |
| Do not know                | 7      | 0.253%     |