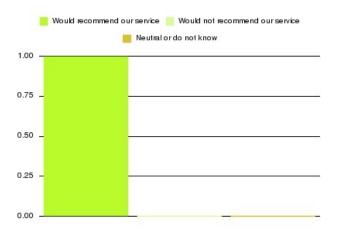

### **Anticoagulation Summary**

| Recommendation             | Amount | Percentage |
|----------------------------|--------|------------|
| Extremely likely           | 5      | 100.000%   |
| Likely                     | 0      | 0.000%     |
| Neither likely or unlikely | 0      | 0.000%     |
| Unlikely                   | 0      | 0.000%     |
| Extremely unlikely         | 0      | 0.000%     |
| Do not know                | 0      | 0.000%     |

| Recommendation                  | Amount | Percentage |
|---------------------------------|--------|------------|
| Would recommend our service     | 5      | 100.000%   |
| Would not recommend our service | 0      | 0.000%     |
| Neutral or do not know          | 0      | 0.000%     |