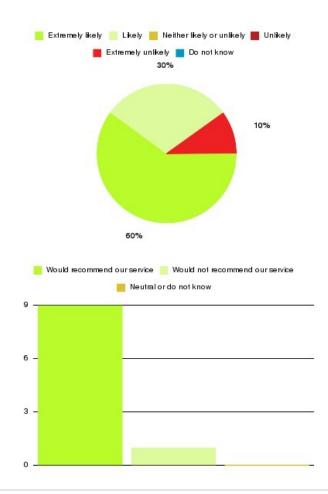

## Prison Healthcare: DART (Hull) Summary

| Recommendation             | Amount | Percentage |
|----------------------------|--------|------------|
| Extremely likely           | 6      | 60.000%    |
| Likely                     | 3      | 30.000%    |
| Neither likely or unlikely | 0      | 0.000%     |
| Unlikely                   | 0      | 0.000%     |
| Extremely unlikely         | 1      | 10.000%    |
| Do not know                | 0      | 0.000%     |

| Recommendation                  | Amount | Percentage |
|---------------------------------|--------|------------|
| Would recommend our service     | 9      | 90.000%    |
| Would not recommend our service | 1      | 10.000%    |
| Neutral or do not know          | 0      | 0.000%     |