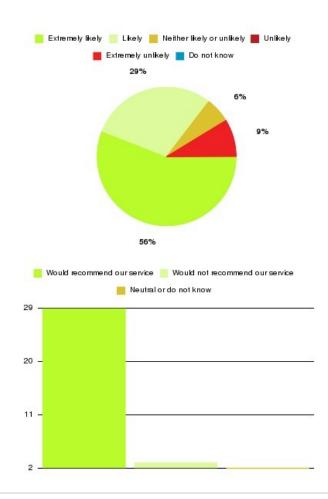

### **Access Plus Service - Quays Summary**

| Recommendation             | Amount | Percentage |
|----------------------------|--------|------------|
| Extremely likely           | 19     | 55.882%    |
| Likely                     | 10     | 29.412%    |
| Neither likely or unlikely | 2      | 5.882%     |
| Unlikely                   | 0      | 0.000%     |
| Extremely unlikely         | 3      | 8.824%     |
| Do not know                | 0      | 0.000%     |

| Recommendation                  | Amount | Percentage |
|---------------------------------|--------|------------|
| Would recommend our service     | 29     | 85.294%    |
| Would not recommend our service | 3      | 8.824%     |
| Neutral or do not know          | 2      | 5.882%     |