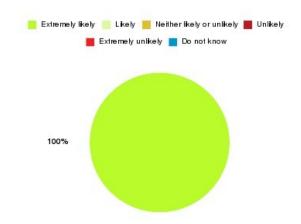

### **Community Heart Failure Nursing Service ER Summary**

| Recommendation             | Amount | Percentage |
|----------------------------|--------|------------|
| Extremely likely           | 1      | 100.000%   |
| Likely                     | 0      | 0.000%     |
| Neither likely or unlikely | 0      | 0.000%     |
| Unlikely                   | 0      | 0.000%     |
| Extremely unlikely         | 0      | 0.000%     |
| Do not know                | 0      | 0.000%     |

| Recommendation                  | Amount | Percentage |
|---------------------------------|--------|------------|
| Would recommend our service     | 1      | 100.000%   |
| Would not recommend our service | 0      | 0.000%     |
| Neutral or do not know          | 0      | 0.000%     |