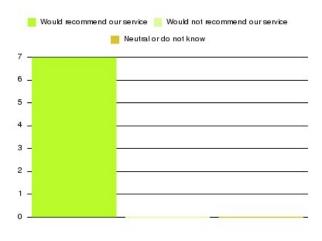

### Community Rehab - Physiotherapy & Occupational Therapy (Hull) Summary

| Recommendation             | Amount | Percentage |
|----------------------------|--------|------------|
| Extremely likely           | 7      | 100.000%   |
| Likely                     | 0      | 0.000%     |
| Neither likely or unlikely | 0      | 0.000%     |
| Unlikely                   | 0      | 0.000%     |
| Extremely unlikely         | 0      | 0.000%     |
| Do not know                | 0      | 0.000%     |

| Recommendation                  | Amount | Percentage |
|---------------------------------|--------|------------|
| Would recommend our service     | 7      | 100.000%   |
| Would not recommend our service | 0      | 0.000%     |
| Neutral or do not know          | 0      | 0.000%     |