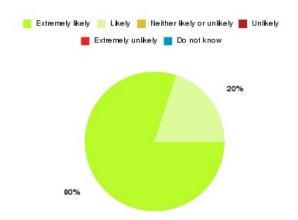

### AQP Pain Management - ER & VoY Summary

| Recommendation             | Amount | Percentage |
|----------------------------|--------|------------|
| Extremely likely           | 4      | 80.000%    |
| Likely                     | 1      | 20.000%    |
| Neither likely or unlikely | 0      | 0.000%     |
| Unlikely                   | 0      | 0.000%     |
| Extremely unlikely         | 0      | 0.000%     |
| Do not know                | 0      | 0.000%     |