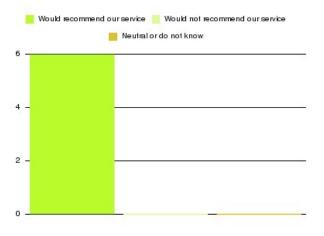

| Recommendation                  | Amount | Percentage |
|---------------------------------|--------|------------|
| Would recommend our service     | 5      | 100.000%   |
| Would not recommend our service | 0      | 0.000%     |
| Neutral or do not know          | 0      | 0.000%     |