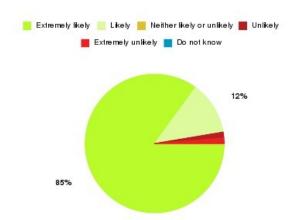

### **Access Plus Service - Bransholme Summary**

| Recommendation             | Amount | Percentage |
|----------------------------|--------|------------|
| Extremely likely           | 227    | 75.920%    |
| Likely                     | 69     | 23.077%    |
| Neither likely or unlikely | 2      | 0.669%     |
| Unlikely                   | 1      | 0.334%     |
| Extremely unlikely         | 0      | 0.000%     |
| Do not know                | 0      | 0.000%     |