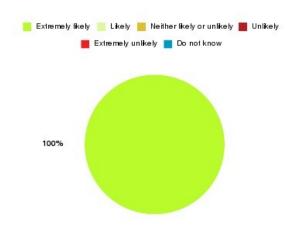

### **Anticoagulation Summary**

| Recommendation             | Amount | Percentage |
|----------------------------|--------|------------|
| Extremely likely           | 5      | 100.000%   |
| Likely                     | 0      | 0.000%     |
| Neither likely or unlikely | 0      | 0.000%     |
| Unlikely                   | 0      | 0.000%     |
| Extremely unlikely         | 0      | 0.000%     |
| Do not know                | 0      | 0.000%     |