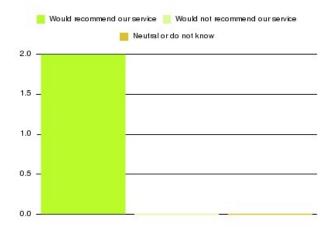

| Recommendation                  | Amount | Percentage |
|---------------------------------|--------|------------|
| Would recommend our service     | 2660   | 95.960%    |
| Would not recommend our service | 59     | 2.128%     |
| Neutral or do not know          | 53     | 1.912%     |