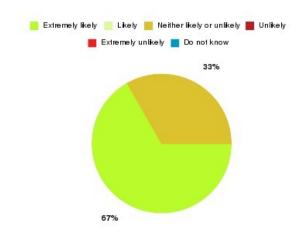

#### **Overall CHCP CIC Summary**

| Recommendation             | Amount | Percentage |
|----------------------------|--------|------------|
| Extremely likely           | 2251   | 81.205%    |
| Likely                     | 409    | 14.755%    |
| Neither likely or unlikely | 46     | 1.659%     |
| Unlikely                   | 23     | 0.830%     |
| Extremely unlikely         | 36     | 1.299%     |
| Do not know                | 7      | 0.253%     |