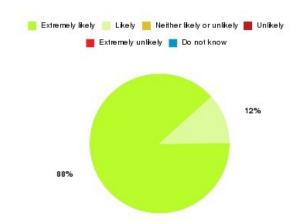

### **Access Plus Service - Bransholme Summary**

| Recommendation             | Amount | Percentage |
|----------------------------|--------|------------|
| Extremely likely           | 227    | 75.920%    |
| Likely                     | 69     | 23.077%    |
| Neither likely or unlikely | 2      | 0.669%     |
| Unlikely                   | 1      | 0.334%     |
| Extremely unlikely         | 0      | 0.000%     |
| Do not know                | 0      | 0.000%     |

| Recommendation                  | Amount | Percentage |
|---------------------------------|--------|------------|
| Would recommend our service     | 296    | 98.997%    |
| Would not recommend our service | 1      | 0.334%     |
| Neutral or do not know          | 2      | 0.669%     |