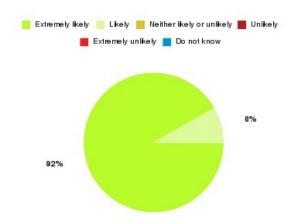

### **Access Plus Service - East Park Summary**

| Recommendation             | Amount | Percentage |
|----------------------------|--------|------------|
| Extremely likely           | 41     | 77.358%    |
| Likely                     | 11     | 20.755%    |
| Neither likely or unlikely | 1      | 1.887%     |
| Unlikely                   | 0      | 0.000%     |
| Extremely unlikely         | 0      | 0.000%     |
| Do not know                | 0      | 0.000%     |

| Recommendation                  | Amount | Percentage |
|---------------------------------|--------|------------|
| Would recommend our service     | 52     | 98.113%    |
| Would not recommend our service | 0      | 0.000%     |
| Neutral or do not know          | 1      | 1.887%     |