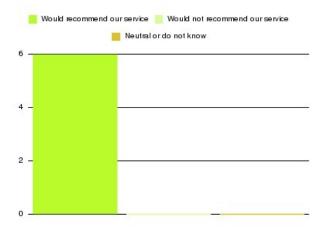

### **Access Plus Service - Bransholme Summary**

| Recommendation             | Amount | Percentage |
|----------------------------|--------|------------|
| Extremely likely           | 227    | 75.920%    |
| Likely                     | 69     | 23.077%    |
| Neither likely or unlikely | 2      | 0.669%     |
| Unlikely                   | 1      | 0.334%     |
| Extremely unlikely         | 0      | 0.000%     |
| Do not know                | 0      | 0.000%     |

| Recommendation                  | Amount | Percentage |
|---------------------------------|--------|------------|
| Would recommend our service     | 296    | 98.997%    |
| Would not recommend our service | 1      | 0.334%     |
| Neutral or do not know          | 2      | 0.669%     |