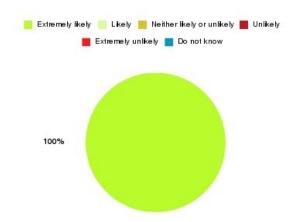

### **Anticoagulation Summary**

| Recommendation             | Amount | Percentage |
|----------------------------|--------|------------|
| Extremely likely           | 5      | 100.000%   |
| Likely                     | 0      | 0.000%     |
| Neither likely or unlikely | 0      | 0.000%     |
| Unlikely                   | 0      | 0.000%     |
| Extremely unlikely         | 0      | 0.000%     |
| Do not know                | 0      | 0.000%     |