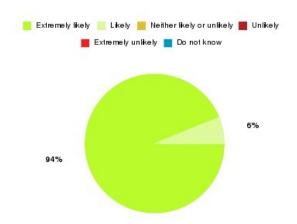

### **Access Plus Service - Bransholme Summary**

| Recommendation             | Amount | Percentage |
|----------------------------|--------|------------|
| Extremely likely           | 227    | 75.920%    |
| Likely                     | 69     | 23.077%    |
| Neither likely or unlikely | 2      | 0.669%     |
| Unlikely                   | 1      | 0.334%     |
| Extremely unlikely         | 0      | 0.000%     |
| Do not know                | 0      | 0.000%     |

| Recommendation                  | Amount | Percentage |
|---------------------------------|--------|------------|
| Would recommend our service     | 296    | 98.997%    |
| Would not recommend our service | 1      | 0.334%     |
| Neutral or do not know          | 2      | 0.669%     |