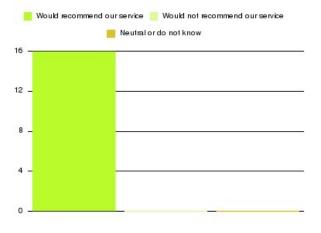

### **Access Plus Service - Bransholme Summary**

| Recommendation             | Amount | Percentage |
|----------------------------|--------|------------|
| Extremely likely           | 227    | 75.920%    |
| Likely                     | 69     | 23.077%    |
| Neither likely or unlikely | 2      | 0.669%     |
| Unlikely                   | 1      | 0.334%     |
| Extremely unlikely         | 0      | 0.000%     |
| Do not know                | 0      | 0.000%     |

| Recommendation                  | Amount | Percentage |
|---------------------------------|--------|------------|
| Would recommend our service     | 296    | 98.997%    |
| Would not recommend our service | 1      | 0.334%     |
| Neutral or do not know          | 2      | 0.669%     |