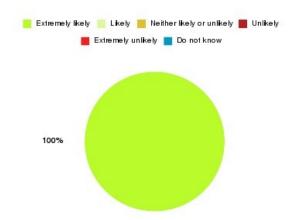

### **Anticoagulation Summary**

| Recommendation             | Amount | Percentage |
|----------------------------|--------|------------|
| Extremely likely           | 5      | 100.000%   |
| Likely                     | 0      | 0.000%     |
| Neither likely or unlikely | 0      | 0.000%     |
| Unlikely                   | 0      | 0.000%     |
| Extremely unlikely         | 0      | 0.000%     |
| Do not know                | 0      | 0.000%     |