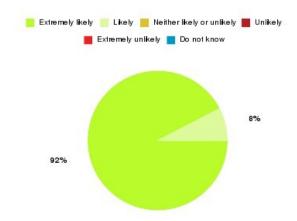

### Cardiac Rehab (Hull) Summary

| Recommendation             | Amount | Percentage |
|----------------------------|--------|------------|
| Extremely likely           | 38     | 97.436%    |
| Likely                     | 1      | 2.564%     |
| Neither likely or unlikely | 0      | 0.000%     |
| Unlikely                   | 0      | 0.000%     |
| Extremely unlikely         | 0      | 0.000%     |
| Do not know                | 0      | 0.000%     |