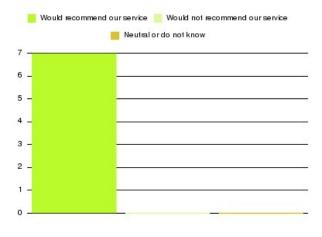

### **Rossmore Stroke Beds Summary**

| Recommendation             | Amount | Percentage |
|----------------------------|--------|------------|
| Extremely likely           | 6      | 66.667%    |
| Likely                     | 3      | 33.333%    |
| Neither likely or unlikely | 0      | 0.000%     |
| Unlikely                   | 0      | 0.000%     |
| Extremely unlikely         | 0      | 0.000%     |
| Do not know                | 0      | 0.000%     |

| Recommendation                  | Amount | Percentage |
|---------------------------------|--------|------------|
| Would recommend our service     | 9      | 100.000%   |
| Would not recommend our service | 0      | 0.000%     |
| Neutral or do not know          | 0      | 0.000%     |