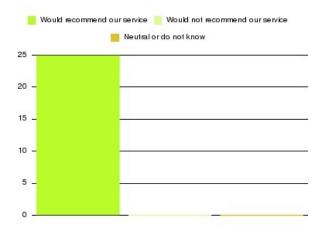

### **Dental - Jameson Street PDS Summary**

| Recommendation             | Amount | Percentage |
|----------------------------|--------|------------|
| Extremely likely           | 32     | 100.000%   |
| Likely                     | 0      | 0.000%     |
| Neither likely or unlikely | 0      | 0.000%     |
| Unlikely                   | 0      | 0.000%     |
| Extremely unlikely         | 0      | 0.000%     |
| Do not know                | 0      | 0.000%     |

| Recommendation                  | Amount | Percentage |
|---------------------------------|--------|------------|
| Would recommend our service     | 32     | 100.000%   |
| Would not recommend our service | 0      | 0.000%     |
| Neutral or do not know          | 0      | 0.000%     |