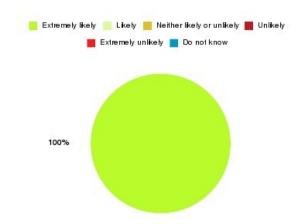

### Bladder and Bowel (Hull) Summary

| Recommendation             | Amount | Percentage |
|----------------------------|--------|------------|
| Extremely likely           | 3      | 100.000%   |
| Likely                     | 0      | 0.000%     |
| Neither likely or unlikely | 0      | 0.000%     |
| Unlikely                   | 0      | 0.000%     |
| Extremely unlikely         | 0      | 0.000%     |
| Do not know                | 0      | 0.000%     |