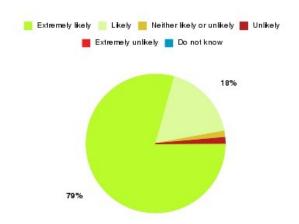

### **Access Plus Service - Bransholme Summary**

| Recommendation             | Amount | Percentage |
|----------------------------|--------|------------|
| Extremely likely           | 227    | 75.920%    |
| Likely                     | 69     | 23.077%    |
| Neither likely or unlikely | 2      | 0.669%     |
| Unlikely                   | 1      | 0.334%     |
| Extremely unlikely         | 0      | 0.000%     |
| Do not know                | 0      | 0.000%     |

| Recommendation                  | Amount | Percentage |
|---------------------------------|--------|------------|
| Would recommend our service     | 296    | 98.997%    |
| Would not recommend our service | 1      | 0.334%     |
| Neutral or do not know          | 2      | 0.669%     |