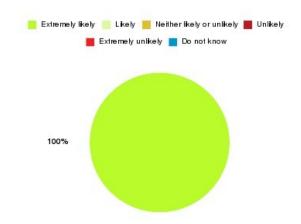

#### **Overall CHCP CIC Summary**

| Recommendation             | Amount | Percentage |
|----------------------------|--------|------------|
| Extremely likely           | 2251   | 81.205%    |
| Likely                     | 409    | 14.755%    |
| Neither likely or unlikely | 46     | 1.659%     |
| Unlikely                   | 23     | 0.830%     |
| Extremely unlikely         | 36     | 1.299%     |
| Do not know                | 7      | 0.253%     |