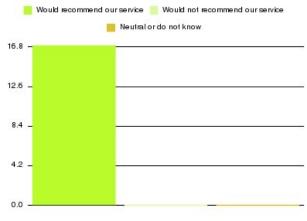

| Recommendation                  | Amount | Percentage |
|---------------------------------|--------|------------|
| Would recommend our service     | 296    | 98.997%    |
| Would not recommend our service | 1      | 0.334%     |
| Neutral or do not know          | 2      | 0.669%     |