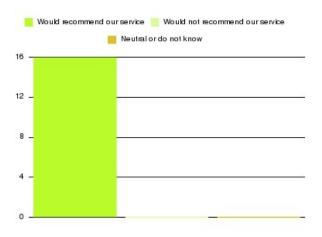

| Recommendation                  | Amount | Percentage |
|---------------------------------|--------|------------|
| Would recommend our service     | 2660   | 95.960%    |
| Would not recommend our service | 59     | 2.128%     |
| Neutral or do not know          | 53     | 1.912%     |