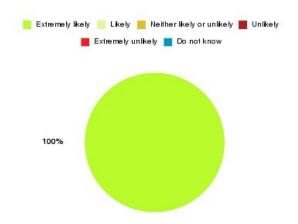

#### **Overall CHCP CIC Summary**

| Recommendation             | Amount | Percentage |
|----------------------------|--------|------------|
| Extremely likely           | 1635   | 82.492%    |
| Likely                     | 287    | 14.480%    |
| Neither likely or unlikely | 33     | 1.665%     |
| Unlikely                   | 10     | 0.505%     |
| Extremely unlikely         | 12     | 0.605%     |
| Do not know                | 5      | 0.252%     |