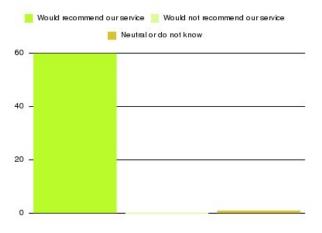

| Recommendation                  | Amount | Percentage |
|---------------------------------|--------|------------|
| Would recommend our service     | 59     | 90.769%    |
| Would not recommend our service | 2      | 3.077%     |
| Neutral or do not know          | 4      | 6.154%     |