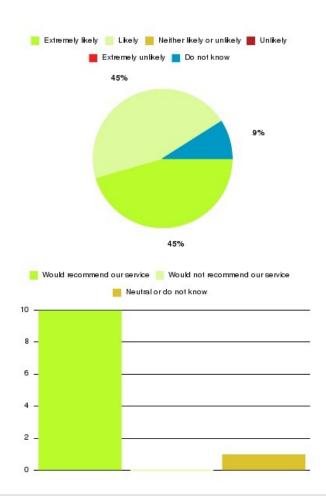

### **Access Plus Service - Bransholme Summary**

| Recommendation             | Amount | Percentage |
|----------------------------|--------|------------|
| Extremely likely           | 3      | 100.000%   |
| Likely                     | 0      | 0.000%     |
| Neither likely or unlikely | 0      | 0.000%     |
| Unlikely                   | 0      | 0.000%     |
| Extremely unlikely         | 0      | 0.000%     |
| Do not know                | 0      | 0.000%     |

| Recommendation                  | Amount | Percentage |
|---------------------------------|--------|------------|
| Would recommend our service     | 3      | 100.000%   |
| Would not recommend our service | 0      | 0.000%     |
| Neutral or do not know          | 0      | 0.000%     |