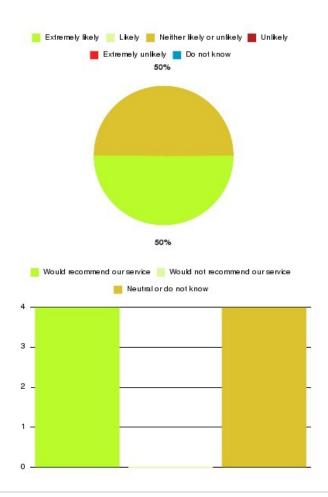

### Care Co-ordination Hub (247111) Summary

| Recommendation             | Amount | Percentage |
|----------------------------|--------|------------|
| Extremely likely           | 4      | 50.000%    |
| Likely                     | 0      | 0.000%     |
| Neither likely or unlikely | 4      | 50.000%    |
| Unlikely                   | 0      | 0.000%     |
| Extremely unlikely         | 0      | 0.000%     |
| Do not know                | 0      | 0.000%     |

| Recommendation                  | Amount | Percentage |
|---------------------------------|--------|------------|
| Would recommend our service     | 4      | 50.000%    |
| Would not recommend our service | 0      | 0.000%     |
| Neutral or do not know          | 4      | 50.000%    |