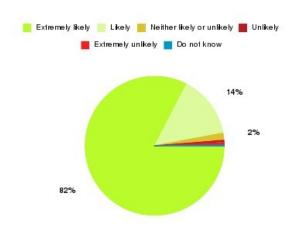

#### **Overall CHCP CIC Summary**

| Recommendation             | Amount | Percentage |
|----------------------------|--------|------------|
| Extremely likely           | 1635   | 82.492%    |
| Likely                     | 287    | 14.480%    |
| Neither likely or unlikely | 33     | 1.665%     |
| Unlikely                   | 10     | 0.505%     |
| Extremely unlikely         | 12     | 0.605%     |
| Do not know                | 5      | 0.252%     |