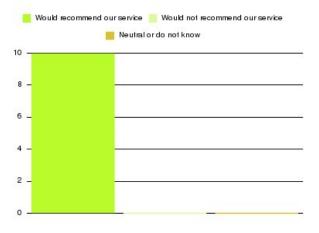

| Recommendation                  | Amount | Percentage |
|---------------------------------|--------|------------|
| Would recommend our service     | 30     | 100.000%   |
| Would not recommend our service | 0      | 0.000%     |
| Neutral or do not know          | 0      | 0.000%     |