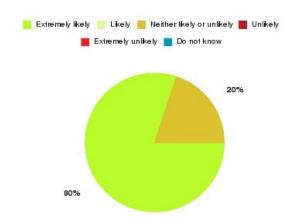

### **Access Plus Service - Springhead Summary**

| Recommendation             | Amount | Percentage |
|----------------------------|--------|------------|
| Extremely likely           | 12     | 80.000%    |
| Likely                     | 2      | 13.333%    |
| Neither likely or unlikely | 1      | 6.667%     |
| Unlikely                   | 0      | 0.000%     |
| Extremely unlikely         | 0      | 0.000%     |
| Do not know                | 0      | 0.000%     |