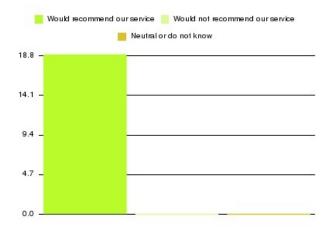

#### **Overall CHCP CIC Summary**

| Recommendation             | Amount | Percentage |
|----------------------------|--------|------------|
| Extremely likely           | 1635   | 82.492%    |
| Likely                     | 287    | 14.480%    |
| Neither likely or unlikely | 33     | 1.665%     |
| Unlikely                   | 10     | 0.505%     |
| Extremely unlikely         | 12     | 0.605%     |
| Do not know                | 5      | 0.252%     |

| Recommendation                  | Amount | Percentage |
|---------------------------------|--------|------------|
| Would recommend our service     | 1922   | 96.973%    |
| Would not recommend our service | 22     | 1.110%     |
| Neutral or do not know          | 38     | 1.917%     |