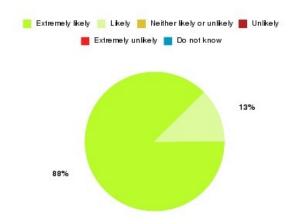

### Prison Healthcare: Mental Health (Humber) Summary

Number of responses: 83

| Recommendation             | Amount | Percentage |
|----------------------------|--------|------------|
| Extremely likely           | 47     | 56.627%    |
| Likely                     | 33     | 39.759%    |
| Neither likely or unlikely | 1      | 1.205%     |
| Unlikely                   | 1      | 1.205%     |
| Extremely unlikely         | 0      | 0.000%     |
| Do not know                | 1      | 1.205%     |