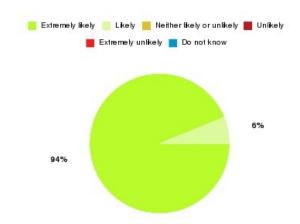

#### **Overall CHCP CIC Summary**

| Recommendation             | Amount | Percentage |
|----------------------------|--------|------------|
| Extremely likely           | 1635   | 82.492%    |
| Likely                     | 287    | 14.480%    |
| Neither likely or unlikely | 33     | 1.665%     |
| Unlikely                   | 10     | 0.505%     |
| Extremely unlikely         | 12     | 0.605%     |
| Do not know                | 5      | 0.252%     |