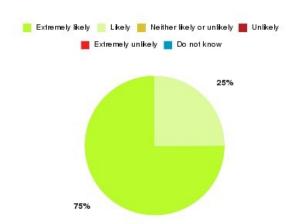

### **Access Plus Service - East Park Summary**

| Recommendation             | Amount | Percentage |
|----------------------------|--------|------------|
| Extremely likely           | 19     | 73.077%    |
| Likely                     | 6      | 23.077%    |
| Neither likely or unlikely | 0      | 0.000%     |
| Unlikely                   | 1      | 3.846%     |
| Extremely unlikely         | 0      | 0.000%     |
| Do not know                | 0      | 0.000%     |