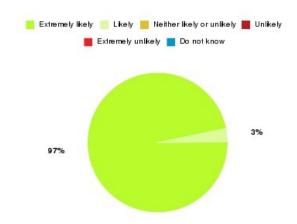

### **GP - East Park Surgery Summary**

| Recommendation             | Amount | Percentage |
|----------------------------|--------|------------|
| Extremely likely           | 69     | 85.185%    |
| Likely                     | 9      | 11.111%    |
| Neither likely or unlikely | 3      | 3.704%     |
| Unlikely                   | 0      | 0.000%     |
| Extremely unlikely         | 0      | 0.000%     |
| Do not know                | 0      | 0.000%     |