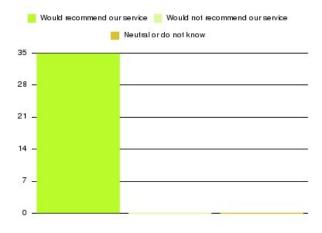

| Recommendation                  | Amount | Percentage |
|---------------------------------|--------|------------|
| Would recommend our service     | 23     | 100.000%   |
| Would not recommend our service | 0      | 0.000%     |
| Neutral or do not know          | 0      | 0.000%     |