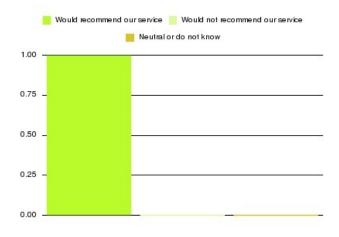

| Recommendation                  | Amount | Percentage |
|---------------------------------|--------|------------|
| Would recommend our service     | 1922   | 96.973%    |
| Would not recommend our service | 22     | 1.110%     |
| Neutral or do not know          | 38     | 1.917%     |