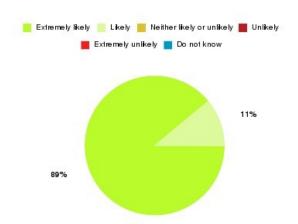

#### **Overall CHCP CIC Summary**

| Recommendation             | Amount | Percentage |
|----------------------------|--------|------------|
| Extremely likely           | 1635   | 82.492%    |
| Likely                     | 287    | 14.480%    |
| Neither likely or unlikely | 33     | 1.665%     |
| Unlikely                   | 10     | 0.505%     |
| Extremely unlikely         | 12     | 0.605%     |
| Do not know                | 5      | 0.252%     |