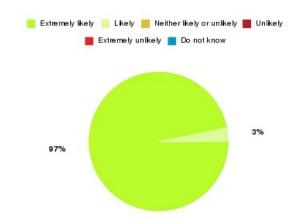

### **Sexual Health - Unplanned Pregnancy Service Summary**

| Recommendation             | Amount | Percentage |
|----------------------------|--------|------------|
| Extremely likely           | 31     | 93.939%    |
| Likely                     | 2      | 6.061%     |
| Neither likely or unlikely | 0      | 0.000%     |
| Unlikely                   | 0      | 0.000%     |
| Extremely unlikely         | 0      | 0.000%     |
| Do not know                | 0      | 0.000%     |

| Recommendation                  | Amount | Percentage |
|---------------------------------|--------|------------|
| Would recommend our service     | 33     | 100.000%   |
| Would not recommend our service | 0      | 0.000%     |
| Neutral or do not know          | 0      | 0.000%     |