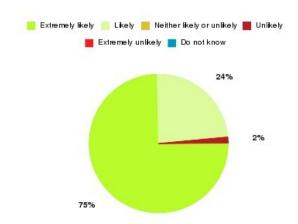

## **GP – The Quays Summary**

| Recommendation             | Amount | Percentage |
|----------------------------|--------|------------|
| Extremely likely           | 47     | 74.603%    |
| Likely                     | 15     | 23.810%    |
| Neither likely or unlikely | 0      | 0.000%     |
| Unlikely                   | 1      | 1.587%     |
| Extremely unlikely         | 0      | 0.000%     |
| Do not know                | 0      | 0.000%     |

| Recommendation                  | Amount | Percentage |
|---------------------------------|--------|------------|
| Would recommend our service     | 62     | 98.413%    |
| Would not recommend our service | 1      | 1.587%     |
| Neutral or do not know          | 0      | 0.000%     |