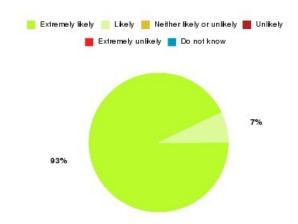

### **Access Plus Service - East Park Summary**

| Recommendation             | Amount | Percentage |
|----------------------------|--------|------------|
| Extremely likely           | 19     | 73.077%    |
| Likely                     | 6      | 23.077%    |
| Neither likely or unlikely | 0      | 0.000%     |
| Unlikely                   | 1      | 3.846%     |
| Extremely unlikely         | 0      | 0.000%     |
| Do not know                | 0      | 0.000%     |