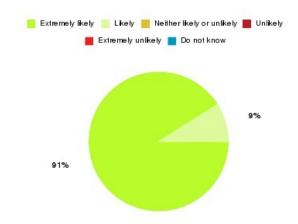

### **Anticoagulation Summary**

| Recommendation             | Amount | Percentage |
|----------------------------|--------|------------|
| Extremely likely           | 21     | 91.304%    |
| Likely                     | 2      | 8.696%     |
| Neither likely or unlikely | 0      | 0.000%     |
| Unlikely                   | 0      | 0.000%     |
| Extremely unlikely         | 0      | 0.000%     |
| Do not know                | 0      | 0.000%     |