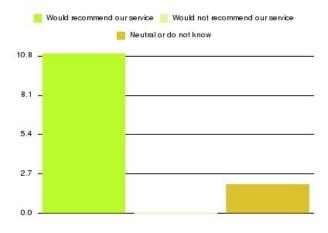

| Recommendation                  | Amount | Percentage |
|---------------------------------|--------|------------|
| Would recommend our service     | 1922   | 96.973%    |
| Would not recommend our service | 22     | 1.110%     |
| Neutral or do not know          | 38     | 1.917%     |