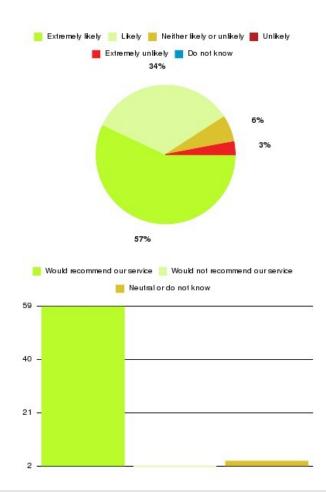

### **GP – Riverside Practice Summary**

| Recommendation             | Amount | Percentage |
|----------------------------|--------|------------|
| Extremely likely           | 37     | 56.923%    |
| Likely                     | 22     | 33.846%    |
| Neither likely or unlikely | 4      | 6.154%     |
| Unlikely                   | 0      | 0.000%     |
| Extremely unlikely         | 2      | 3.077%     |
| Do not know                | 0      | 0.000%     |

| Recommendation                  | Amount | Percentage |
|---------------------------------|--------|------------|
| Would recommend our service     | 59     | 90.769%    |
| Would not recommend our service | 2      | 3.077%     |
| Neutral or do not know          | 4      | 6.154%     |