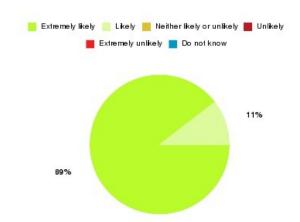

#### **Overall CHCP CIC Summary**

| Recommendation             | Amount | Percentage |
|----------------------------|--------|------------|
| Extremely likely           | 1635   | 82.492%    |
| Likely                     | 287    | 14.480%    |
| Neither likely or unlikely | 33     | 1.665%     |
| Unlikely                   | 10     | 0.505%     |
| Extremely unlikely         | 12     | 0.605%     |
| Do not know                | 5      | 0.252%     |