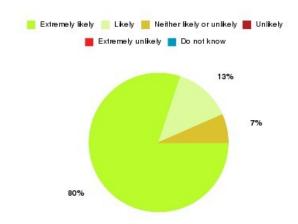

### **Access Plus Service - Bransholme Summary**

| Recommendation             | Amount | Percentage |
|----------------------------|--------|------------|
| Extremely likely           | 3      | 100.000%   |
| Likely                     | 0      | 0.000%     |
| Neither likely or unlikely | 0      | 0.000%     |
| Unlikely                   | 0      | 0.000%     |
| Extremely unlikely         | 0      | 0.000%     |
| Do not know                | 0      | 0.000%     |