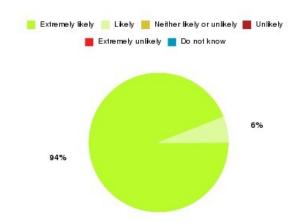

### **Access Plus Service - Bransholme Summary**

| Recommendation             | Amount | Percentage |
|----------------------------|--------|------------|
| Extremely likely           | 3      | 100.000%   |
| Likely                     | 0      | 0.000%     |
| Neither likely or unlikely | 0      | 0.000%     |
| Unlikely                   | 0      | 0.000%     |
| Extremely unlikely         | 0      | 0.000%     |
| Do not know                | 0      | 0.000%     |

| Recommendation                  | Amount | Percentage |
|---------------------------------|--------|------------|
| Would recommend our service     | 3      | 100.000%   |
| Would not recommend our service | 0      | 0.000%     |
| Neutral or do not know          | 0      | 0.000%     |