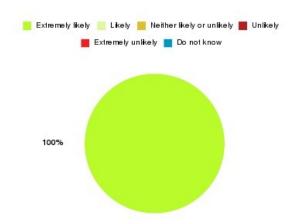

know          | 0      | 0.000%     |





### **Community Nursing (ER) Summary**

| Recommendation             | Amount | Percentage |
|----------------------------|--------|------------|
| Extremely likely           | 3      | 100.000%   |
| Likely                     | 0      | 0.000%     |
| Neither likely or unlikely | 0      | 0.000%     |
| Unlikely                   | 0      | 0.000%     |
| Extremely unlikely         | 0      | 0.000%     |
| Do not know                | 0      | 0.000%     |

| Recommendation                  | Amount | Percentage |
|---------------------------------|--------|------------|
| Would recommend our service     | 3      | 100.000%   |
| Would not recommend our service | 0      | 0.000%     |
| Neutral or do not know          | 0      | 0.000%     |





### **Community Nursing (Hull) Summary**

| Recommendation             | Amount | Percentage |
|----------------------------|--------|------------|
| Extremely likely           | 2      | 100.000%   |
| Likely                     | 0      | 0.000%     |
| Neither likely or unlikely | 0      | 0.000%     |
| Unlikely                   | 0      | 0.000%     |
| Extremely unlikely         | 0      | 0.000%     |
| Do not know                | 0      | 0.000%     |

| Recommendation                  | Amount | Percentage |
|---------------------------------|--------|------------|
| Would recommend our service     | 2      | 100.000%   |
| Would not recommend our service | 0      | 0.000%     |
| Neutral or do not know          | 0      | 0.000%     |





### Community Rehab - Physiotherap