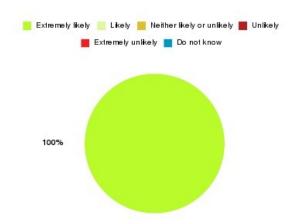

### **Diabetes Service (East Riding) Summary**

| Recommendation             | Amount | Percentage |
|----------------------------|--------|------------|
| Extremely likely           | 1      | 100.000%   |
| Likely                     | 0      | 0.000%     |
| Neither likely or unlikely | 0      | 0.000%     |
| Unlikely                   | 0      | 0.000%     |
| Extremely unlikely         | 0      | 0.000%     |
| Do not know                | 0      | 0.000%     |

| Recommendation                  | Amount | Percentage |
|---------------------------------|--------|------------|
| Would recommend our service     | 1      | 100.000%   |
| Would not recommend our service | 0      | 0.000%     |
| Neutral or do not know          | 0      | 0.000%     |