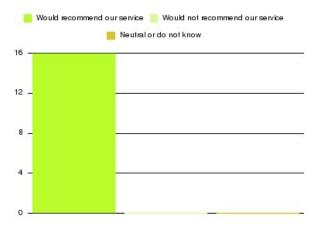

| Recommendation                  | Amount | Percentage |
|---------------------------------|--------|------------|
| Would recommend our service     | 3      | 100.000%   |
| Would not recommend our service | 0      | 0.000%     |
| Neutral or do not know          | 0      | 0.000%     |

| Recommendation                  | Amount | Percentage |
|---------------------------------|--------|------------|
| Would recommend our service     | 23     | 100.000%   |
| Would not recommend our service | 0      | 0.000%     |
| Neutral or do not know          | 0      | 0.000%     |

| Recommendation                  | Amount | Percentage |
|---------------------------------|--------|------------|
| Would recommend our service     | 30     | 100.000%   |
| Would not recommend our service | 0      | 0.000%     |
| Neutral or do not know          | 0      | 0.000%     |

| Recommendation                  | Amount | Percentage |
|---------------------------------|--------|------------|
| Would recommend our service     | 9      | 100.000%   |
| Would not recommend our service | 0      | 0.000%     |
| Neutral or do not know          | 0      | 0.000%     |