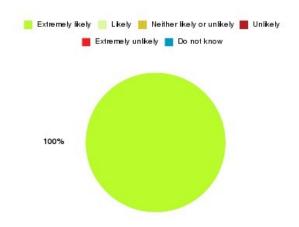

### **Access Plus Service - Bransholme Summary**

| Recommendation             | Amount | Percentage |
|----------------------------|--------|------------|
| Extremely likely           | 3      | 100.000%   |
| Likely                     | 0      | 0.000%     |
| Neither likely or unlikely | 0      | 0.000%     |
| Unlikely                   | 0      | 0.000%     |
| Extremely unlikely         | 0      | 0.000%     |
| Do not know                | 0      | 0.000%     |