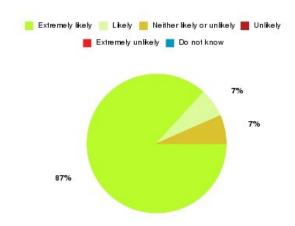

### **Anticoagulation Summary**

| Recommendation             | Amount | Percentage |
|----------------------------|--------|------------|
| Extremely likely           | 21     | 91.304%    |
| Likely                     | 2      | 8.696%     |
| Neither likely or unlikely | 0      | 0.000%     |
| Unlikely                   | 0      | 0.000%     |
| Extremely unlikely         | 0      | 0.000%     |
| Do not know                | 0      | 0.000%     |