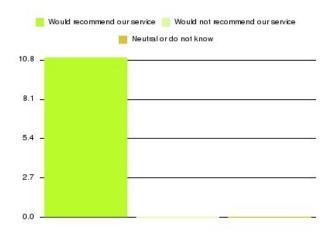

| Recommendation                  | Amount | Percentage |
|---------------------------------|--------|------------|
| Would recommend our service     | 1922   | 96.973%    |
| Would not recommend our service | 22     | 1.110%     |
| Neutral or do not know          | 38     | 1.917%     |