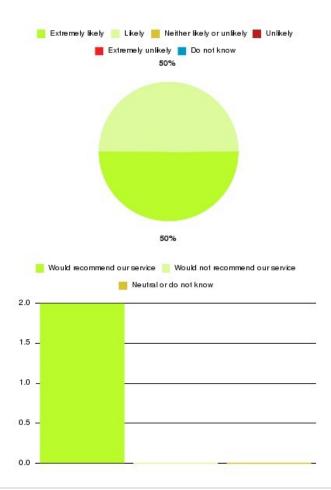

### Intermediate Care (ER) Summary

| Recommendation             | Amount | Percentage |
|----------------------------|--------|------------|
| Extremely likely           | 1      | 50.000%    |
| Likely                     | 1      | 50.000%    |
| Neither likely or unlikely | 0      | 0.000%     |
| Unlikely                   | 0      | 0.000%     |
| Extremely unlikely         | 0      | 0.000%     |
| Do not know                | 0      | 0.000%     |

| Recommendation                  | Amount | Percentage |
|---------------------------------|--------|------------|
| Would recommend our service     | 2      | 100.000%   |
| Would not recommend our service | 0      | 0.000%     |
| Neutral or do not know          | 0      | 0.000%     |