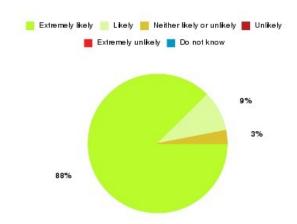

### **Access Plus Service - East Park Summary**

| Recommendation             | Amount | Percentage |
|----------------------------|--------|------------|
| Extremely likely           | 19     | 73.077%    |
| Likely                     | 6      | 23.077%    |
| Neither likely or unlikely | 0      | 0.000%     |
| Unlikely                   | 1      | 3.846%     |
| Extremely unlikely         | 0      | 0.000%     |
| Do not know                | 0      | 0.000%     |

| Recommendation                  | Amount | Percentage |
|---------------------------------|--------|------------|
| Would recommend our service     | 25     | 96.154%    |
| Would not recommend our service | 1      | 3.846%     |
| Neutral or do not know          | 0      | 0.000%     |