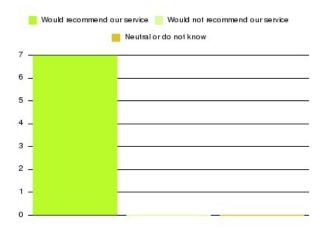

| Recommendation                  | Amount | Percentage |
|---------------------------------|--------|------------|
| Would recommend our service     | 23     | 100.000%   |
| Would not recommend our service | 0      | 0.000%     |
| Neutral or do not know          | 0      | 0.000%     |