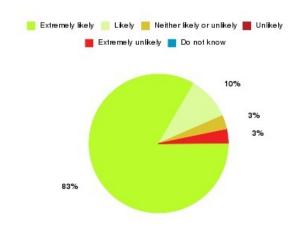

#### **Overall CHCP CIC Summary**

| Recommendation             | Amount | Percentage |
|----------------------------|--------|------------|
| Extremely likely           | 1635   | 82.492%    |
| Likely                     | 287    | 14.480%    |
| Neither likely or unlikely | 33     | 1.665%     |
| Unlikely                   | 10     | 0.505%     |
| Extremely unlikely         | 12     | 0.605%     |
| Do not know                | 5      | 0.252%     |