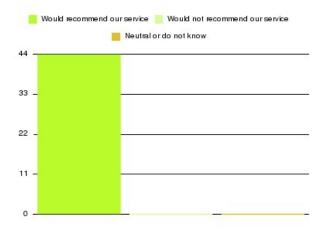

| Recommendation                  | Amount | Percentage |
|---------------------------------|--------|------------|
| Would recommend our service     | 44     | 100.000%   |
| Would not recommend our service | 0      | 0.000%     |
| Neutral or do not know          | 0      | 0.000%     |