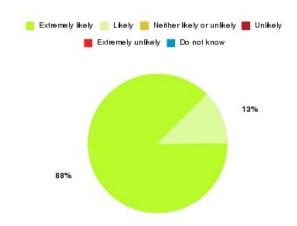

### **Access Plus Service - Bransholme Summary**

| Recommendation             | Amount | Percentage |
|----------------------------|--------|------------|
| Extremely likely           | 3      | 100.000%   |
| Likely                     | 0      | 0.000%     |
| Neither likely or unlikely | 0      | 0.000%     |
| Unlikely                   | 0      | 0.000%     |
| Extremely unlikely         | 0      | 0.000%     |
| Do not know                | 0      | 0.000%     |