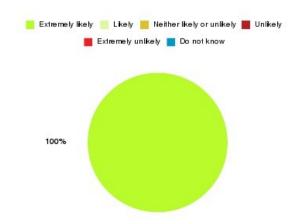

### **Access Plus Service - Bransholme Summary**

| Recommendation             | Amount | Percentage |
|----------------------------|--------|------------|
| Extremely likely           | 3      | 100.000%   |
| Likely                     | 0      | 0.000%     |
| Neither likely or unlikely | 0      | 0.000%     |
| Unlikely                   | 0      | 0.000%     |
| Extremely unlikely         | 0      | 0.000%     |
| Do not know                | 0      | 0.000%     |