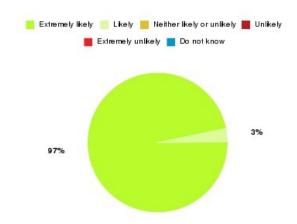

#### **Overall CHCP CIC Summary**

| Recommendation             | Amount | Percentage |
|----------------------------|--------|------------|
| Extremely likely           | 1635   | 82.492%    |
| Likely                     | 287    | 14.480%    |
| Neither likely or unlikely | 33     | 1.665%     |
| Unlikely                   | 10     | 0.505%     |
| Extremely unlikely         | 12     | 0.605%     |
| Do not know                | 5      | 0.252%     |