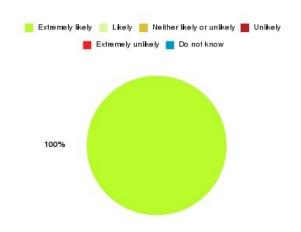

### **Access Plus Service - Bransholme Summary**

| Recommendation             | Amount | Percentage |
|----------------------------|--------|------------|
| Extremely likely           | 3      | 100.000%   |
| Likely                     | 0      | 0.000%     |
| Neither likely or unlikely | 0      | 0.000%     |
| Unlikely                   | 0      | 0.000%     |
| Extremely unlikely         | 0      | 0.000%     |
| Do not know                | 0      | 0.000%     |