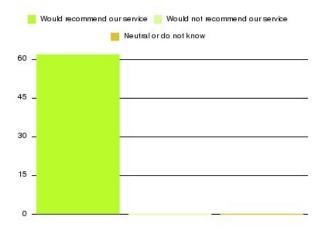

### **GP – Riverside Practice Summary**

| Recommendation             | Amount | Percentage |
|----------------------------|--------|------------|
| Extremely likely           | 37     | 56.923%    |
| Likely                     | 22     | 33.846%    |
| Neither likely or unlikely | 4      | 6.154%     |
| Unlikely                   | 0      | 0.000%     |
| Extremely unlikely         | 2      | 3.077%     |
| Do not know                | 0      | 0.000%     |

| Recommendation                  | Amount | Percentage |
|---------------------------------|--------|------------|
| Would recommend our service     | 59     | 90.769%    |
| Would not recommend our service | 2      | 3.077%     |
| Neutral or do not know          | 4      | 6.154%     |