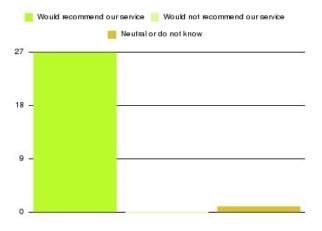

| Recommendation                  | Amount | Percentage |
|---------------------------------|--------|------------|
| Would recommend our service     | 1922   | 96.973%    |
| Would not recommend our service | 22     | 1.110%     |
| Neutral or do not know          | 38     | 1.917%     |