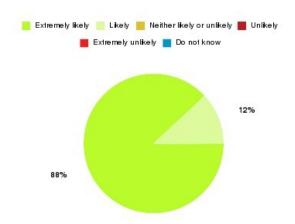

### **Access Plus Service - East Park Summary**

| Recommendation             | Amount | Percentage |
|----------------------------|--------|------------|
| Extremely likely           | 19     | 73.077%    |
| Likely                     | 6      | 23.077%    |
| Neither likely or unlikely | 0      | 0.000%     |
| Unlikely                   | 1      | 3.846%     |
| Extremely unlikely         | 0      | 0.000%     |
| Do not know                | 0      | 0.000%     |