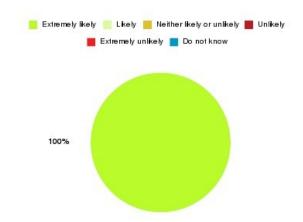

### **Access Plus Service - Bransholme Summary**

| Recommendation             | Amount | Percentage |
|----------------------------|--------|------------|
| Extremely likely           | 3      | 100.000%   |
| Likely                     | 0      | 0.000%     |
| Neither likely or unlikely | 0      | 0.000%     |
| Unlikely                   | 0      | 0.000%     |
| Extremely unlikely         | 0      | 0.000%     |
| Do not know                | 0      | 0.000%     |