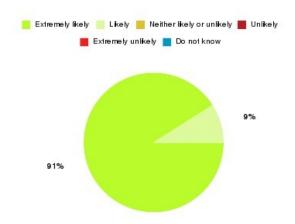

## **ER Podiatry Summary**

| Recommendation             | Amount | Percentage |
|----------------------------|--------|------------|
| Extremely likely           | 40     | 90.909%    |
| Likely                     | 4      | 9.091%     |
| Neither likely or unlikely | 0      | 0.000%     |
| Unlikely                   | 0      | 0.000%     |
| Extremely unlikely         | 0      | 0.000%     |
| Do not know                | 0      | 0.000%     |