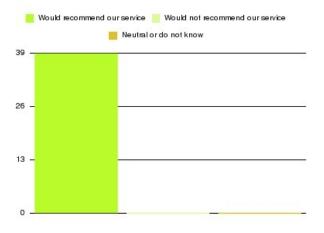

#### **Overall CHCP CIC Summary**

| Recommendation             | Amount | Percentage |
|----------------------------|--------|------------|
| Extremely likely           | 1635   | 82.492%    |
| Likely                     | 287    | 14.480%    |
| Neither likely or unlikely | 33     | 1.665%     |
| Unlikely                   | 10     | 0.505%     |
| Extremely unlikely         | 12     | 0.605%     |
| Do not know                | 5      | 0.252%     |

| Recommendation                  | Amount | Percentage |
|---------------------------------|--------|------------|
| Would recommend our service     | 1922   | 96.973%    |
| Would not recommend our service | 22     | 1.110%     |
| Neutral or do not know          | 38     | 1.917%     |