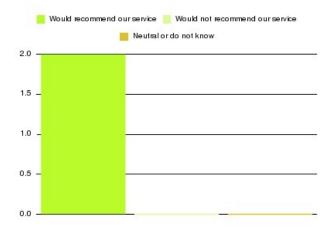

| Recommendation                  | Amount | Percentage |
|---------------------------------|--------|------------|
| Would recommend our service     | 25     | 96.154%    |
| Would not recommend our service | 1      | 3.846%     |
| Neutral or do not know          | 0      | 0.000%     |