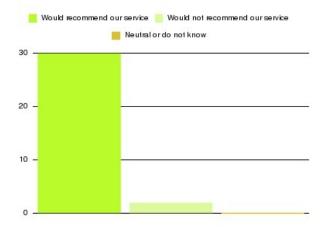

#### **Overall CHCP CIC Summary**

| Recommendation             | Amount | Percentage |
|----------------------------|--------|------------|
| Extremely likely           | 1635   | 82.492%    |
| Likely                     | 287    | 14.480%    |
| Neither likely or unlikely | 33     | 1.665%     |
| Unlikely                   | 10     | 0.505%     |
| Extremely unlikely         | 12     | 0.605%     |
| Do not know                | 5      | 0.252%     |

| Recommendation                  | Amount | Percentage |
|---------------------------------|--------|------------|
| Would recommend our service     | 1922   | 96.973%    |
| Would not recommend our service | 22     | 1.110%     |
| Neutral or do not know          | 38     | 1.917%     |