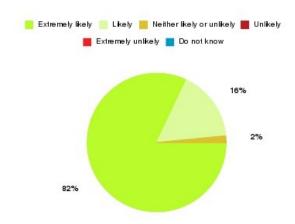

#### **Overall CHCP CIC Summary**

| Recommendation             | Amount | Percentage |
|----------------------------|--------|------------|
| Extremely likely           | 1635   | 82.492%    |
| Likely                     | 287    | 14.480%    |
| Neither likely or unlikely | 33     | 1.665%     |
| Unlikely                   | 10     | 0.505%     |
| Extremely unlikely         | 12     | 0.605%     |
| Do not know                | 5      | 0.252%     |