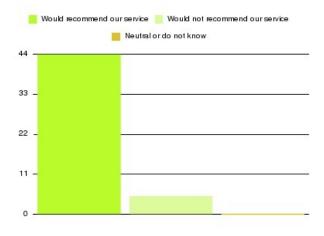

| Recommendation                  | Amount | Percentage |
|---------------------------------|--------|------------|
| Would recommend our service     | 25     | 100.000%   |
| Would not recommend our service | 0      | 0.000%     |
| Neutral or do not know          | 0      | 0.000%     |