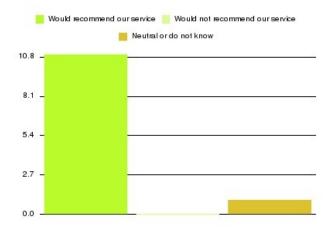

### **Access Plus Service - Quays Summary**

| Recommendation             | Amount | Percentage |
|----------------------------|--------|------------|
| Extremely likely           | 11     | 64.706%    |
| Likely                     | 5      | 29.412%    |
| Neither likely or unlikely | 0      | 0.000%     |
| Unlikely                   | 1      | 5.882%     |
| Extremely unlikely         | 0      | 0.000%     |
| Do not know                | 0      | 0.000%     |

| Recommendation                  | Amount | Percentage |
|---------------------------------|--------|------------|
| Would recommend our service     | 16     | 94.118%    |
| Would not recommend our service | 1      | 5.882%     |
| Neutral or do not know          | 0      | 0.000%     |