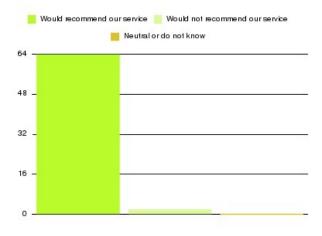

| Recommendation                  | Amount | Percentage |
|---------------------------------|--------|------------|
| Would recommend our service     | 25     | 96.154%    |
| Would not recommend our service | 1      | 3.846%     |
| Neutral or do not know          | 0      | 0.000%     |