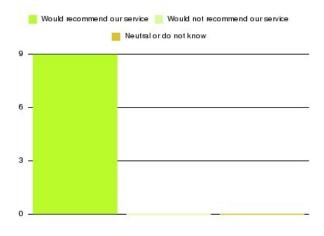

### **Carers' Information and Support Service Summary**

| Recommendation             | Amount | Percentage |
|----------------------------|--------|------------|
| Extremely likely           | 9      | 100.000%   |
| Likely                     | 0      | 0.000%     |
| Neither likely or unlikely | 0      | 0.000%     |
| Unlikely                   | 0      | 0.000%     |
| Extremely unlikely         | 0      | 0.000%     |
| Do not know                | 0      | 0.000%     |

| Recommendation                  | Amount | Percentage |
|---------------------------------|--------|------------|
| Would recommend our service     | 9      | 100.000%   |
| Would not recommend our service | 0      | 0.000%     |
| Neutral or do not know          | 0      | 0.000%     |