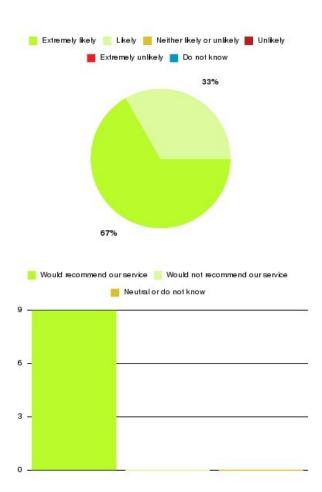

### **Access Plus Service - Springhead Summary**

| Recommendation             | Amount | Percentage |
|----------------------------|--------|------------|
| Extremely likely           | 12     | 80.000%    |
| Likely                     | 2      | 13.333%    |
| Neither likely or unlikely | 1      | 6.667%     |
| Unlikely                   | 0      | 0.000%     |
| Extremely unlikely         | 0      | 0.000%     |
| Do not know                | 0      | 0.000%     |

| Recommendation                  | Amount | Percentage |
|---------------------------------|--------|------------|
| Would recommend our service     | 14     | 93.333%    |
| Would not recommend our service | 0      | 0.000%     |
| Neutral or do not know          | 1      | 6.667%     |