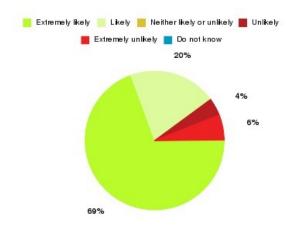

### **Access Plus Service - East Park Summary**

| Recommendation             | Amount | Percentage |
|----------------------------|--------|------------|
| Extremely likely           | 19     | 73.077%    |
| Likely                     | 6      | 23.077%    |
| Neither likely or unlikely | 0      | 0.000%     |
| Unlikely                   | 1      | 3.846%     |
| Extremely unlikely         | 0      | 0.000%     |
| Do not know                | 0      | 0.000%     |