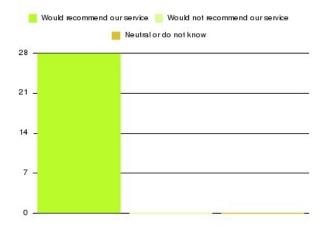

| Recommendation                  | Amount | Percentage |
|---------------------------------|--------|------------|
| Would recommend our service     | 1922   | 96.973%    |
| Would not recommend our service | 22     | 1.110%     |
| Neutral or do not know          | 38     | 1.917%     |