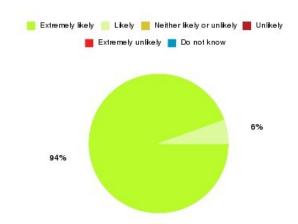

### **Access Plus Service - Bransholme Summary**

| Recommendation             | Amount | Percentage |
|----------------------------|--------|------------|
| Extremely likely           | 3      | 100.000%   |
| Likely                     | 0      | 0.000%     |
| Neither likely or unlikely | 0      | 0.000%     |
| Unlikely                   | 0      | 0.000%     |
| Extremely unlikely         | 0      | 0.000%     |
| Do not know                | 0      | 0.000%     |