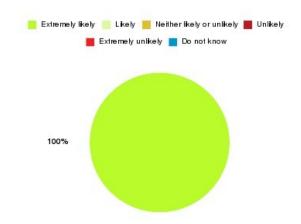

### **Access Plus Service - Bransholme Summary**

| Recommendation             | Amount | Percentage |
|----------------------------|--------|------------|
| Extremely likely           | 3      | 100.000%   |
| Likely                     | 0      | 0.000%     |
| Neither likely or unlikely | 0      | 0.000%     |
| Unlikely                   | 0      | 0.000%     |
| Extremely unlikely         | 0      | 0.000%     |
| Do not know                | 0      | 0.000%     |