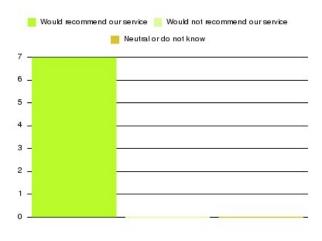

### **Access Plus Service - Bransholme Summary**

| Recommendation             | Amount | Percentage |
|----------------------------|--------|------------|
| Extremely likely           | 3      | 100.000%   |
| Likely                     | 0      | 0.000%     |
| Neither likely or unlikely | 0      | 0.000%     |
| Unlikely                   | 0      | 0.000%     |
| Extremely unlikely         | 0      | 0.000%     |
| Do not know                | 0      | 0.000%     |

| Recommendation                  | Amount | Percentage |
|---------------------------------|--------|------------|
| Would recommend our service     | 3      | 100.000%   |
| Would not recommend our service | 0      | 0.000%     |
| Neutral or do not know          | 0      | 0.000%     |