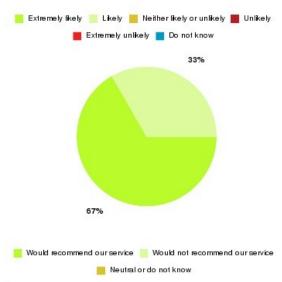

| Recommendation                  | Amount | Percentage |
|---------------------------------|--------|------------|
| Would recommend our service     | 1922   | 96.973%    |
| Would not recommend our service | 22     | 1.110%     |
| Neutral or do not know          | 38     | 1.917%     |