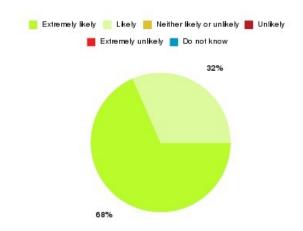

#### **Overall CHCP CIC Summary**

| Recommendation             | Amount | Percentage |
|----------------------------|--------|------------|
| Extremely likely           | 1635   | 82.492%    |
| Likely                     | 287    | 14.480%    |
| Neither likely or unlikely | 33     | 1.665%     |
| Unlikely                   | 10     | 0.505%     |
| Extremely unlikely         | 12     | 0.605%     |
| Do not know                | 5      | 0.252%     |