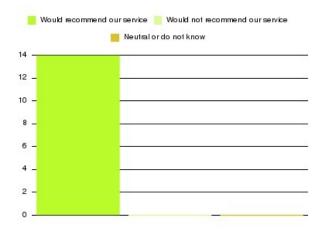

| Recommendation                  | Amount | Percentage |
|---------------------------------|--------|------------|
| Would recommend our service     | 23     | 100.000%   |
| Would not recommend our service | 0      | 0.000%     |
| Neutral or do not know          | 0      | 0.000%     |