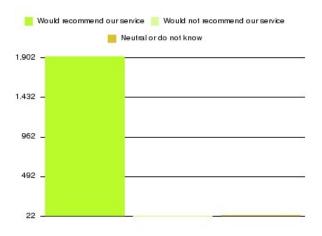

| Recommendation                  | Amount | Percentage |
|---------------------------------|--------|------------|
| Would recommend our service     | 1922   | 96.973%    |
| Would not recommend our service | 22     | 1.110%     |
| Neutral or do not know          | 38     | 1.917%     |