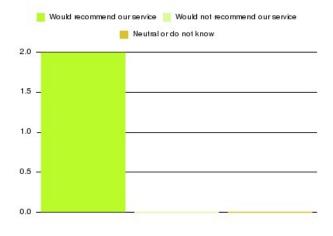

| Recommendation                  | Amount | Percentage |
|---------------------------------|--------|------------|
| Would recommend our service     | 3      | 100.000%   |
| Would not recommend our service | 0      | 0.000%     |
| Neutral or do not know          | 0      | 0.000%     |