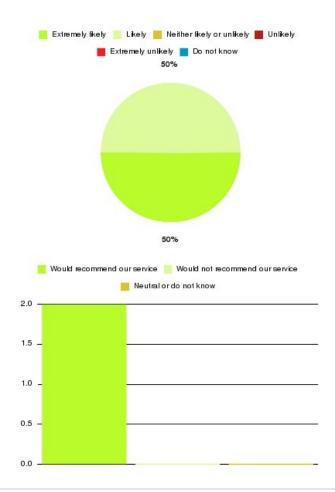

#### **Overall CHCP CIC Summary**

| Recommendation             | Amount | Percentage |
|----------------------------|--------|------------|
| Extremely likely           | 1635   | 82.492%    |
| Likely                     | 287    | 14.480%    |
| Neither likely or unlikely | 33     | 1.665%     |
| Unlikely                   | 10     | 0.505%     |
| Extremely unlikely         | 12     | 0.605%     |
| Do not know                | 5      | 0.252%     |

| Recommendation                  | Amount | Percentage |
|---------------------------------|--------|------------|
| Would recommend our service     | 1922   | 96.973%    |
| Would not recommend our service | 22     | 1.110%     |
| Neutral or do not know          | 38     | 1.917%     |