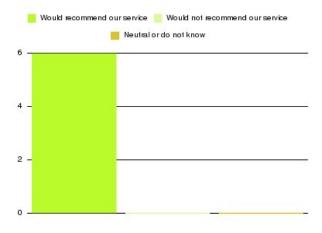

| Recommendation                  | Amount | Percentage |
|---------------------------------|--------|------------|
| Would recommend our service     | 23     | 100.000%   |
| Would not recommend our service | 0      | 0.000%     |
| Neutral or do not know          | 0      | 0.000%     |