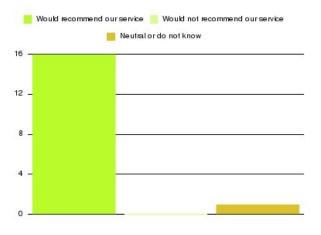

| Recommendation                  | Amount | Percentage |
|---------------------------------|--------|------------|
| Would recommend our service     | 1922   | 96.973%    |
| Would not recommend our service | 22     | 1.110%     |
| Neutral or do not know          | 38     | 1.917%     |