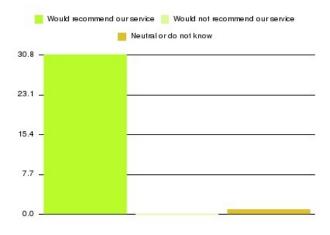

| Recommendation                  | Amount | Percentage |
|---------------------------------|--------|------------|
| Would recommend our service     | 1922   | 96.973%    |
| Would not recommend our service | 22     | 1.110%     |
| Neutral or do not know          | 38     | 1.917%     |