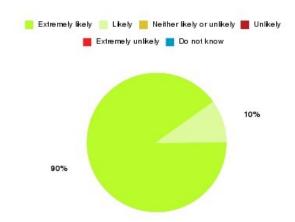

#### **Overall CHCP CIC Summary**

| Recommendation             | Amount | Percentage |
|----------------------------|--------|------------|
| Extremely likely           | 1635   | 82.492%    |
| Likely                     | 287    | 14.480%    |
| Neither likely or unlikely | 33     | 1.665%     |
| Unlikely                   | 10     | 0.505%     |
| Extremely unlikely         | 12     | 0.605%     |
| Do not know                | 5      | 0.252%     |