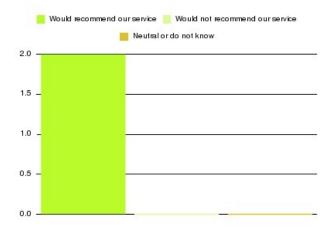

| Recommendation                  | Amount | Percentage |
|---------------------------------|--------|------------|
| Would recommend our service     | 1922   | 96.973%    |
| Would not recommend our service | 22     | 1.110%     |
| Neutral or do not know          | 38     | 1.917%     |