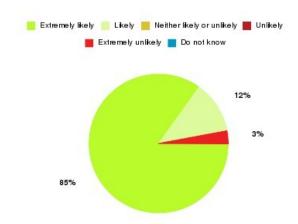

### **Access Plus Service - East Park Summary**

| Recommendation             | Amount | Percentage |
|----------------------------|--------|------------|
| Extremely likely           | 19     | 73.077%    |
| Likely                     | 6      | 23.077%    |
| Neither likely or unlikely | 0      | 0.000%     |
| Unlikely                   | 1      | 3.846%     |
| Extremely unlikely         | 0      | 0.000%     |
| Do not know                | 0      | 0.000%     |