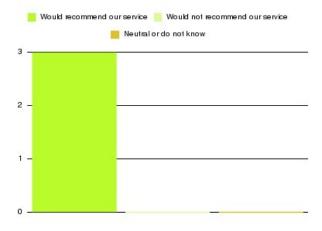

| Recommendation                  | Amount | Percentage |
|---------------------------------|--------|------------|
| Would recommend our service     | 3      | 100.000%   |
| Would not recommend our service | 0      | 0.000%     |
| Neutral or do not know          | 0      | 0.000%     |