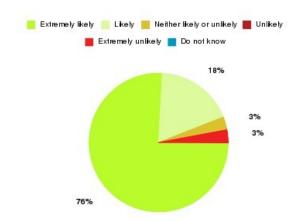

#### **Overall CHCP CIC Summary**

| Recommendation             | Amount | Percentage |
|----------------------------|--------|------------|
| Extremely likely           | 1635   | 82.492%    |
| Likely                     | 287    | 14.480%    |
| Neither likely or unlikely | 33     | 1.665%     |
| Unlikely                   | 10     | 0.505%     |
| Extremely unlikely         | 12     | 0.605%     |
| Do not know                | 5      | 0.252%     |