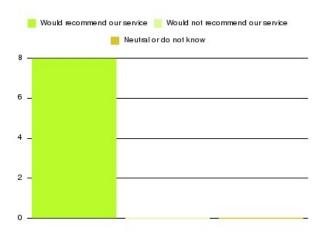

| Recommendation                  | Amount | Percentage |
|---------------------------------|--------|------------|
| Would recommend our service     | 3      | 100.000%   |
| Would not recommend our service | 0      | 0.000%     |
| Neutral or do not know          | 0      | 0.000%     |