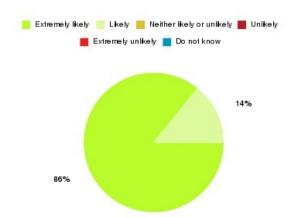

#### **Overall CHCP CIC Summary**

| Recommendation             | Amount | Percentage |
|----------------------------|--------|------------|
| Extremely likely           | 1635   | 82.492%    |
| Likely                     | 287    | 14.480%    |
| Neither likely or unlikely | 33     | 1.665%     |
| Unlikely                   | 10     | 0.505%     |
| Extremely unlikely         | 12     | 0.605%     |
| Do not know                | 5      | 0.252%     |