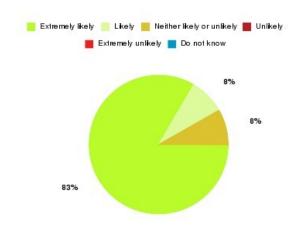

### **Access Plus Service - East Park Summary**

| Recommendation             | Amount | Percentage |
|----------------------------|--------|------------|
| Extremely likely           | 19     | 73.077%    |
| Likely                     | 6      | 23.077%    |
| Neither likely or unlikely | 0      | 0.000%     |
| Unlikely                   | 1      | 3.846%     |
| Extremely unlikely         | 0      | 0.000%     |
| Do not know                | 0      | 0.000%     |

| Recommendation                  | Amount | Percentage |
|---------------------------------|--------|------------|
| Would recommend our service     | 25     | 96.154%    |
| Would not recommend our service | 1      | 3.846%     |
| Neutral or do not know          | 0      | 0.000%     |