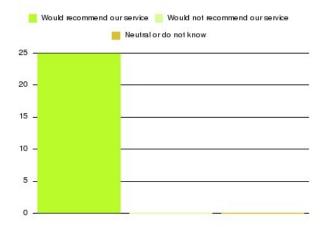

| Recommendation                  | Amount | Percentage |
|---------------------------------|--------|------------|
| Would recommend our service     | 25     | 96.154%    |
| Would not recommend our service | 1      | 3.846%     |
| Neutral or do not know          | 0      | 0.000%     |