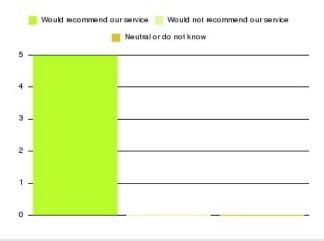

#### **Overall CHCP CIC Summary**

| Recommendation             | Amount | Percentage |
|----------------------------|--------|------------|
| Extremely likely           | 1635   | 82.492%    |
| Likely                     | 287    | 14.480%    |
| Neither likely or unlikely | 33     | 1.665%     |
| Unlikely                   | 10     | 0.505%     |
| Extremely unlikely         | 12     | 0.605%     |
| Do not know                | 5      | 0.252%     |

| Recommendation                  | Amount | Percentage |
|---------------------------------|--------|------------|
| Would recommend our service     | 1922   | 96.973%    |
| Would not recommend our service | 22     | 1.110%     |
| Neutral or do not know          | 38     | 1.917%     |