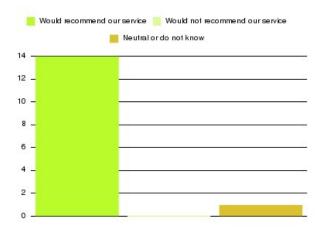

| Recommendation                  | Amount | Percentage |
|---------------------------------|--------|------------|
| Would recommend our service     | 1922   | 96.973%    |
| Would not recommend our service | 22     | 1.110%     |
| Neutral or do not know          | 38     | 1.917%     |