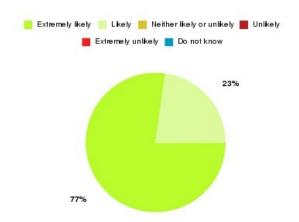

#### **Overall CHCP CIC Summary**

| Recommendation             | Amount | Percentage |
|----------------------------|--------|------------|
| Extremely likely           | 1635   | 82.492%    |
| Likely                     | 287    | 14.480%    |
| Neither likely or unlikely | 33     | 1.665%     |
| Unlikely                   | 10     | 0.505%     |
| Extremely unlikely         | 12     | 0.605%     |
| Do not know                | 5      | 0.252%     |