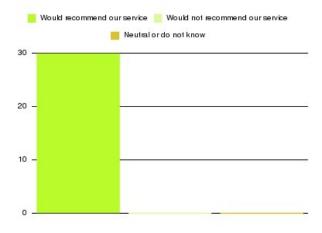

### Cardiac Rehab (Hull) Summary

| Recommendation             | Amount | Percentage |
|----------------------------|--------|------------|
| Extremely likely           | 30     | 100.000%   |
| Likely                     | 0      | 0.000%     |
| Neither likely or unlikely | 0      | 0.000%     |
| Unlikely                   | 0      | 0.000%     |
| Extremely unlikely         | 0      | 0.000%     |
| Do not know                | 0      | 0.000%     |

| Recommendation                  | Amount | Percentage |
|---------------------------------|--------|------------|
| Would recommend our service     | 30     | 100.000%   |
| Would not recommend our service | 0      | 0.000%     |
| Neutral or do not know          | 0      | 0.000%     |