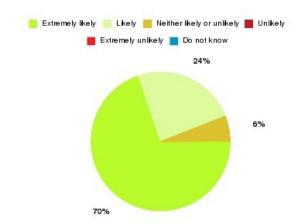

### **Access Plus Service - Springhead Summary**

| Recommendation             | Amount | Percentage |
|----------------------------|--------|------------|
| Extremely likely           | 12     | 80.000%    |
| Likely                     | 2      | 13.333%    |
| Neither likely or unlikely | 1      | 6.667%     |
| Unlikely                   | 0      | 0.000%     |
| Extremely unlikely         | 0      | 0.000%     |
| Do not know                | 0      | 0.000%     |