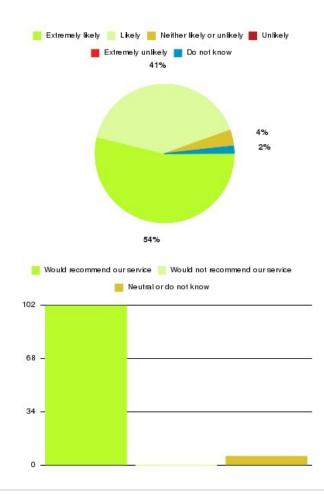

### Prison Healthcare: DART (Humber) Summary

| Recommendation             | Amount | Percentage |
|----------------------------|--------|------------|
| Extremely likely           | 58     | 53.704%    |
| Likely                     | 44     | 40.741%    |
| Neither likely or unlikely | 4      | 3.704%     |
| Unlikely                   | 0      | 0.000%     |
| Extremely unlikely         | 0      | 0.000%     |
| Do not know                | 2      | 1.852%     |

| Recommendation                  | Amount | Percentage |
|---------------------------------|--------|------------|
| Would recommend our service     | 102    | 94.444%    |
| Would not recommend our service | 0      | 0.000%     |
| Neutral or do not know          | 6      | 5.556%     |