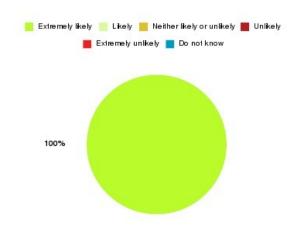

### Bladder and Bowel (Hull) Summary

| Recommendation             | Amount | Percentage |
|----------------------------|--------|------------|
| Extremely likely           | 3      | 100.000%   |
| Likely                     | 0      | 0.000%     |
| Neither likely or unlikely | 0      | 0.000%     |
| Unlikely                   | 0      | 0.000%     |
| Extremely unlikely         | 0      | 0.000%     |
| Do not know                | 0      | 0.000%     |