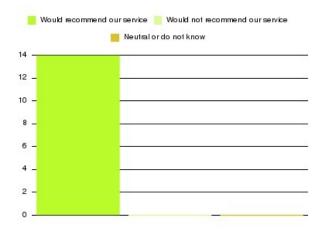

| Recommendation                  | Amount | Percentage |
|---------------------------------|--------|------------|
| Would recommend our service     | 25     | 96.154%    |
| Would not recommend our service | 1      | 3.846%     |
| Neutral or do not know          | 0      | 0.000%     |