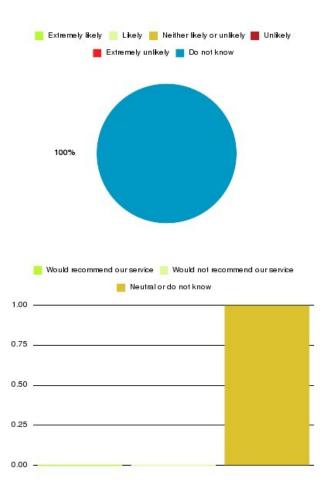

### Prison Healthcare: Primary Care (Hull) Summary

| Recommendation             | Amount | Percentage |
|----------------------------|--------|------------|
| Extremely likely           | 0      | 0.000%     |
| Likely                     | 0      | 0.000%     |
| Neither likely or unlikely | 0      | 0.000%     |
| Unlikely                   | 0      | 0.000%     |
| Extremely unlikely         | 0      | 0.000%     |
| Do not know                | 1      | 100.000%   |

| Recommendation                  | Amount | Percentage |
|---------------------------------|--------|------------|
| Would recommend our service     | 0      | 0.000%     |
| Would not recommend our service | 0      | 0.000%     |
| Neutral or do not know          | 1      | 100.000%   |