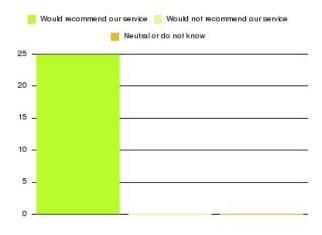

### **GP - East Park Surgery Summary**

| Recommendation             | Amount | Percentage |
|----------------------------|--------|------------|
| Extremely likely           | 69     | 85.185%    |
| Likely                     | 9      | 11.111%    |
| Neither likely or unlikely | 3      | 3.704%     |
| Unlikely                   | 0      | 0.000%     |
| Extremely unlikely         | 0      | 0.000%     |
| Do not know                | 0      | 0.000%     |

| Recommendation                  | Amount | Percentage |
|---------------------------------|--------|------------|
| Would recommend our service     | 78     | 96.296%    |
| Would not recommend our service | 0      | 0.000%     |
| Neutral or do not know          | 3      | 3.704%     |