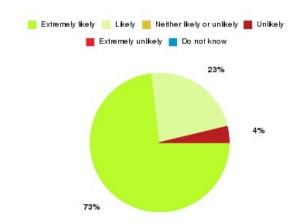

### **Access Plus Service - East Park Summary**

| Recommendation             | Amount | Percentage |
|----------------------------|--------|------------|
| Extremely likely           | 19     | 73.077%    |
| Likely                     | 6      | 23.077%    |
| Neither likely or unlikely | 0      | 0.000%     |
| Unlikely                   | 1      | 3.846%     |
| Extremely unlikely         | 0      | 0.000%     |
| Do not know                | 0      | 0.000%     |