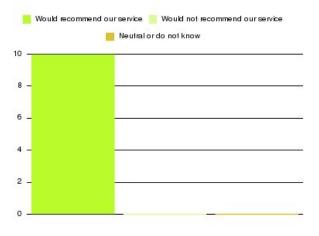

| Recommendation                  | Amount | Percentage |
|---------------------------------|--------|------------|
| Would recommend our service     | 1922   | 96.973%    |
| Would not recommend our service | 22     | 1.110%     |
| Neutral or do not know          | 38     | 1.917%     |