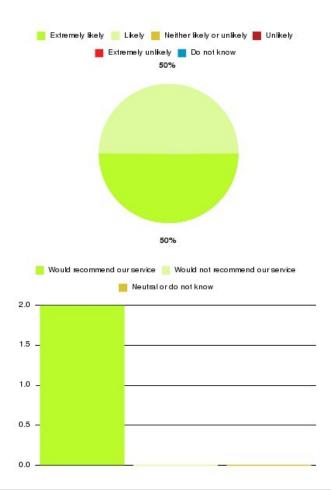

#### **Overall CHCP CIC Summary**

| Recommendation             | Amount | Percentage |
|----------------------------|--------|------------|
| Extremely likely           | 1635   | 82.492%    |
| Likely                     | 287    | 14.480%    |
| Neither likely or unlikely | 33     | 1.665%     |
| Unlikely                   | 10     | 0.505%     |
| Extremely unlikely         | 12     | 0.605%     |
| Do not know                | 5      | 0.252%     |

| Recommendation                  | Amount | Percentage |
|---------------------------------|--------|------------|
| Would recommend our service     | 1922   | 96.973%    |
| Would not recommend our service | 22     | 1.110%     |
| Neutral or do not know          | 38     | 1.917%     |