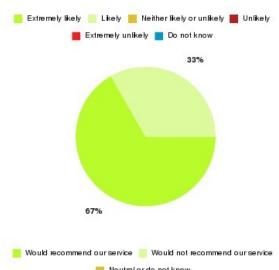

### **Community Children's Nursing Services Summary**

| Recommendation             | Amount | Percentage |
|----------------------------|--------|------------|
| Extremely likely           | 2      | 66.667%    |
| Likely                     | 1      | 33.333%    |
| Neither likely or unlikely | 0      | 0.000%     |
| Unlikely                   | 0      | 0.000%     |
| Extremely unlikely         | 0      | 0.000%     |
| Do not know                | 0      | 0.000%     |

| Recommendation                  | Amount | Percentage |
|---------------------------------|--------|------------|
| Would recommend our service     | 3      | 100.000%   |
| Would not recommend our service | 0      | 0.000%     |
| Neutral or do not know          | 0      | 0.000%     |