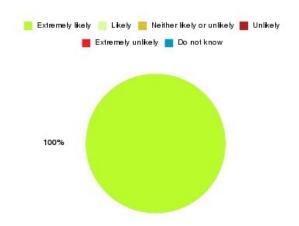

### **Access Plus Service - Bransholme Summary**

| Recommendation             | Amount | Percentage |
|----------------------------|--------|------------|
| Extremely likely           | 3      | 100.000%   |
| Likely                     | 0      | 0.000%     |
| Neither likely or unlikely | 0      | 0.000%     |
| Unlikely                   | 0      | 0.000%     |
| Extremely unlikely         | 0      | 0.000%     |
| Do not know                | 0      | 0.000%     |