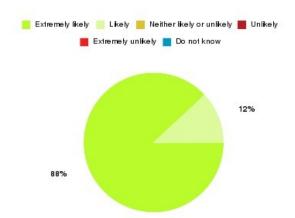

### **Access Plus Service - Quays Summary**

| Recommendation             | Amount | Percentage |
|----------------------------|--------|------------|
| Extremely likely           | 11     | 64.706%    |
| Likely                     | 5      | 29.412%    |
| Neither likely or unlikely | 0      | 0.000%     |
| Unlikely                   | 1      | 5.882%     |
| Extremely unlikely         | 0      | 0.000%     |
| Do not know                | 0      | 0.000%     |

| Recommendation                  | Amount | Percentage |
|---------------------------------|--------|------------|
| Would recommend our service     | 16     | 94.118%    |
| Would not recommend our service | 1      | 5.882%     |
| Neutral or do not know          | 0      | 0.000%     |