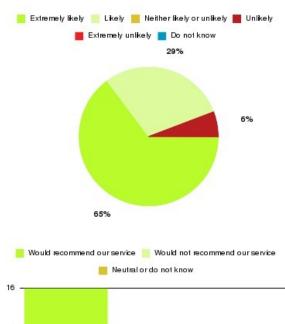

#### **Overall CHCP CIC Summary**

| Recommendation             | Amount | Percentage |
|----------------------------|--------|------------|
| Extremely likely           | 1635   | 82.492%    |
| Likely                     | 287    | 14.480%    |
| Neither likely or unlikely | 33     | 1.665%     |
| Unlikely                   | 10     | 0.505%     |
| Extremely unlikely         | 12     | 0.605%     |
| Do not know                | 5      | 0.252%     |