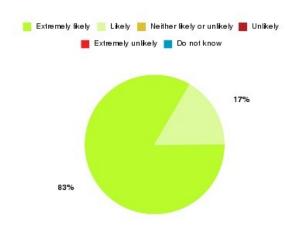

#### **Overall CHCP CIC Summary**

| Recommendation             | Amount | Percentage |
|----------------------------|--------|------------|
| Extremely likely           | 1635   | 82.492%    |
| Likely                     | 287    | 14.480%    |
| Neither likely or unlikely | 33     | 1.665%     |
| Unlikely                   | 10     | 0.505%     |
| Extremely unlikely         | 12     | 0.605%     |
| Do not know                | 5      | 0.252%     |