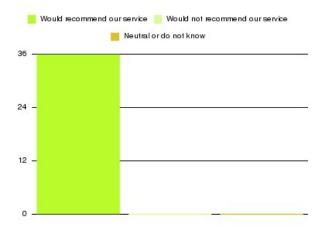

| Recommendation                  | Amount | Percentage |
|---------------------------------|--------|------------|
| Would recommend our service     | 3      | 100.000%   |
| Would not recommend our service | 0      | 0.000%     |
| Neutral or do not know          | 0      | 0.000%     |