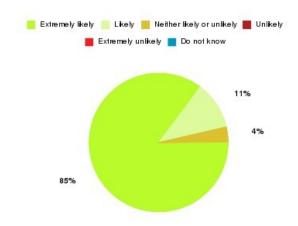

#### **Overall CHCP CIC Summary**

| Recommendation             | Amount | Percentage |
|----------------------------|--------|------------|
| Extremely likely           | 1635   | 82.492%    |
| Likely                     | 287    | 14.480%    |
| Neither likely or unlikely | 33     | 1.665%     |
| Unlikely                   | 10     | 0.505%     |
| Extremely unlikely         | 12     | 0.605%     |
| Do not know                | 5      | 0.252%     |