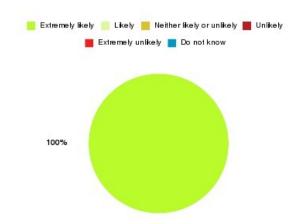

### **Access Plus Service - Bransholme Summary**

| Recommendation             | Amount | Percentage |
|----------------------------|--------|------------|
| Extremely likely           | 3      | 100.000%   |
| Likely                     | 0      | 0.000%     |
| Neither likely or unlikely | 0      | 0.000%     |
| Unlikely                   | 0      | 0.000%     |
| Extremely unlikely         | 0      | 0.000%     |
| Do not know                | 0      | 0.000%     |