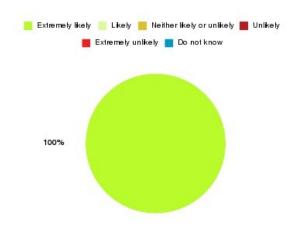

### **Access Plus Service - Bransholme Summary**

| Recommendation             | Amount | Percentage |
|----------------------------|--------|------------|
| Extremely likely           | 3      | 100.000%   |
| Likely                     | 0      | 0.000%     |
| Neither likely or unlikely | 0      | 0.000%     |
| Unlikely                   | 0      | 0.000%     |
| Extremely unlikely         | 0      | 0.000%     |
| Do not know                | 0      | 0.000%     |