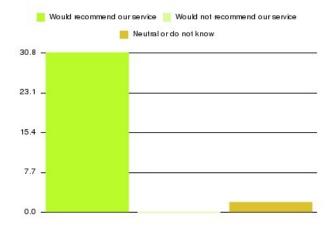

| Recommendation                  | Amount | Percentage |
|---------------------------------|--------|------------|
| Would recommend our service     | 14     | 93.333%    |
| Would not recommend our service | 0      | 0.000%     |
| Neutral or do not know          | 1      | 6.667%     |