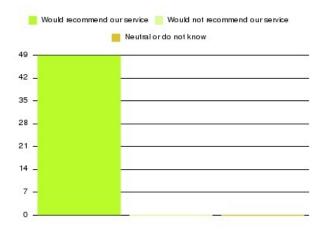

### Smokefree (Knowsley) Summary

| Recommendation             | Amount | Percentage |
|----------------------------|--------|------------|
| Extremely likely           | 49     | 100.000%   |
| Likely                     | 0      | 0.000%     |
| Neither likely or unlikely | 0      | 0.000%     |
| Unlikely                   | 0      | 0.000%     |
| Extremely unlikely         | 0      | 0.000%     |
| Do not know                | 0      | 0.000%     |

| Recommendation                  | Amount | Percentage |
|---------------------------------|--------|------------|
| Would recommend our service     | 49     | 100.000%   |
| Would not recommend our service | 0      | 0.000%     |
| Neutral or do not know          | 0      | 0.000%     |