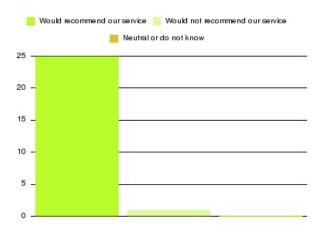

| Recommendation                  | Amount | Percentage |
|---------------------------------|--------|------------|
| Would recommend our service     | 1922   | 96.973%    |
| Would not recommend our service | 22     | 1.110%     |
| Neutral or do not know          | 38     | 1.917%     |