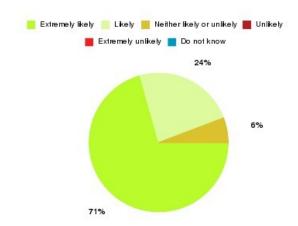

#### **Overall CHCP CIC Summary**

| Recommendation             | Amount | Percentage |
|----------------------------|--------|------------|
| Extremely likely           | 1635   | 82.492%    |
| Likely                     | 287    | 14.480%    |
| Neither likely or unlikely | 33     | 1.665%     |
| Unlikely                   | 10     | 0.505%     |
| Extremely unlikely         | 12     | 0.605%     |
| Do not know                | 5      | 0.252%     |