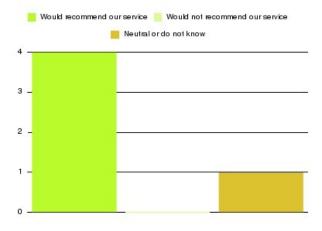

| Recommendation                  | Amount | Percentage |
|---------------------------------|--------|------------|
| Would recommend our service     | 14     | 93.333%    |
| Would not recommend our service | 0      | 0.000%     |
| Neutral or do not know          | 1      | 6.667%     |