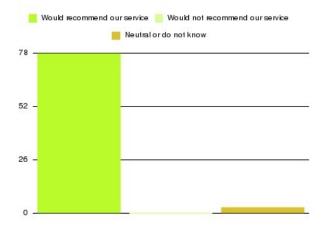

| Recommendation                  | Amount | Percentage |
|---------------------------------|--------|------------|
| Would recommend our service     | 1922   | 96.973%    |
| Would not recommend our service | 22     | 1.110%     |
| Neutral or do not know          | 38     | 1.917%     |