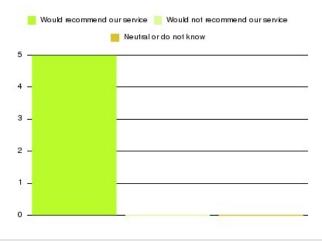

### **Diabetes Service (East Riding) Summary**

| Recommendation             | Amount | Percentage |
|----------------------------|--------|------------|
| Extremely likely           | 1      | 100.000%   |
| Likely                     | 0      | 0.000%     |
| Neither likely or unlikely | 0      | 0.000%     |
| Unlikely                   | 0      | 0.000%     |
| Extremely unlikely         | 0      | 0.000%     |
| Do not know                | 0      | 0.000%     |

| Recommendation                  | Amount | Percentage |
|---------------------------------|--------|------------|
| Would recommend our service     | 1      | 100.000%   |
| Would not recommend our service | 0      | 0.000%     |
| Neutral or do not know          | 0      | 0.000%     |