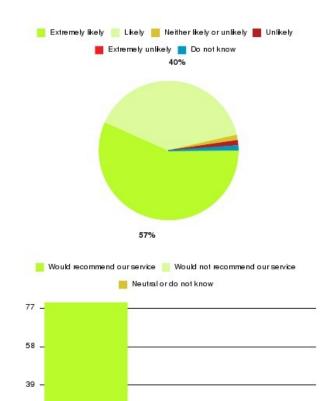

### **GP – Riverside Practice Summary**

| Recommendation             | Amount | Percentage |
|----------------------------|--------|------------|
| Extremely likely           | 37     | 56.923%    |
| Likely                     | 22     | 33.846%    |
| Neither likely or unlikely | 4      | 6.154%     |
| Unlikely                   | 0      | 0.000%     |
| Extremely unlikely         | 2      | 3.077%     |
| Do not know                | 0      | 0.000%     |

| Recommendation                  | Amount | Percentage |
|---------------------------------|--------|------------|
| Would recommend our service     | 59     | 90.769%    |
| Would not recommend our service | 2      | 3.077%     |
| Neutral or do not know          | 4      | 6.154%     |