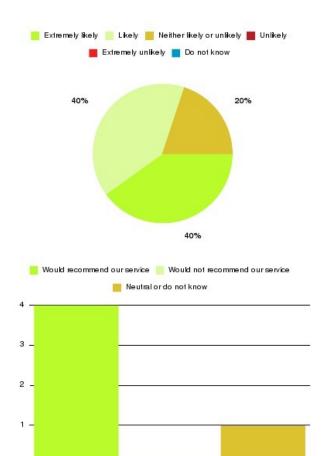

### **Access Plus Service - Springhead Summary**

| Recommendation             | Amount | Percentage |
|----------------------------|--------|------------|
| Extremely likely           | 12     | 80.000%    |
| Likely                     | 2      | 13.333%    |
| Neither likely or unlikely | 1      | 6.667%     |
| Unlikely                   | 0      | 0.000%     |
| Extremely unlikely         | 0      | 0.000%     |
| Do not know                | 0      | 0.000%     |

| Recommendation                  | Amount | Percentage |
|---------------------------------|--------|------------|
| Would recommend our service     | 14     | 93.333%    |
| Would not recommend our service | 0      | 0.000%     |
| Neutral or do not know          | 1      | 6.667%     |