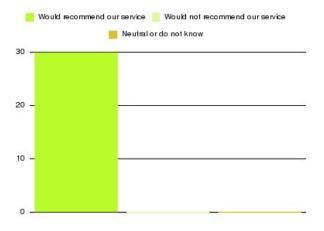

### **Access Plus Service - Bransholme Summary**

| Recommendation             | Amount | Percentage |
|----------------------------|--------|------------|
| Extremely likely           | 3      | 100.000%   |
| Likely                     | 0      | 0.000%     |
| Neither likely or unlikely | 0      | 0.000%     |
| Unlikely                   | 0      | 0.000%     |
| Extremely unlikely         | 0      | 0.000%     |
| Do not know                | 0      | 0.000%     |

| Recommendation                  | Amount | Percentage |
|---------------------------------|--------|------------|
| Would recommend our service     | 3      | 100.000%   |
| Would not recommend our service | 0      | 0.000%     |
| Neutral or do not know          | 0      | 0.000%     |