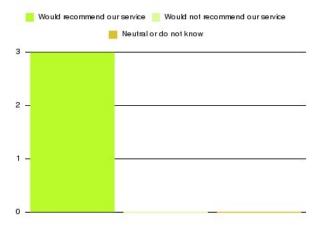

| Recommendation                  | Amount | Percentage |
|---------------------------------|--------|------------|
| Would recommend our service     | 3      | 100.000%   |
| Would not recommend our service | 0      | 0.000%     |
| Neutral or do not know          | 0      | 0.000%     |