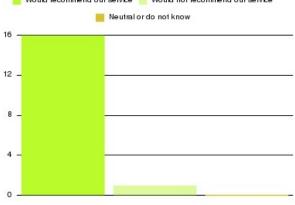

| Recommendation                  | Amount | Percentage |
|---------------------------------|--------|------------|
| Would recommend our service     | 3      | 100.000%   |
| Would not recommend our service | 0      | 0.000%     |
| Neutral or do not know          | 0      | 0.000%     |