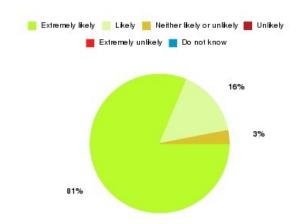

### **Access Plus Service - Bransholme Summary**

| Recommendation             | Amount | Percentage |
|----------------------------|--------|------------|
| Extremely likely           | 3      | 100.000%   |
| Likely                     | 0      | 0.000%     |
| Neither likely or unlikely | 0      | 0.000%     |
| Unlikely                   | 0      | 0.000%     |
| Extremely unlikely         | 0      | 0.000%     |
| Do not know                | 0      | 0.000%     |