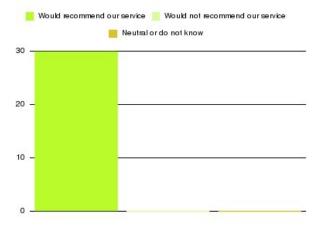

#### **Overall CHCP CIC Summary**

| Recommendation             | Amount | Percentage |
|----------------------------|--------|------------|
| Extremely likely           | 1635   | 82.492%    |
| Likely                     | 287    | 14.480%    |
| Neither likely or unlikely | 33     | 1.665%     |
| Unlikely                   | 10     | 0.505%     |
| Extremely unlikely         | 12     | 0.605%     |
| Do not know                | 5      | 0.252%     |

| Recommendation                  | Amount | Percentage |
|---------------------------------|--------|------------|
| Would recommend our service     | 1922   | 96.973%    |
| Would not recommend our service | 22     | 1.110%     |
| Neutral or do not know          | 38     | 1.917%     |