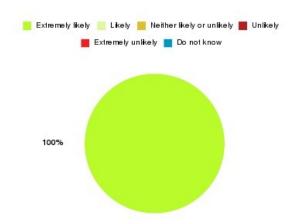

know          | 0      | 0.000%     |





### **GP – Kingston Practice Summary**

| Recommendation             | Amount | Percentage |
|----------------------------|--------|------------|
| Extremely likely           | 8      | 100.000%   |
| Likely                     | 0      | 0.000%     |
| Neither likely or unlikely | 0      | 0.000%     |
| Unlikely                   | 0      | 0.000%     |
| Extremely unlikely         | 0      | 0.000%     |
| Do not know                | 0      | 0.000%     |

| Recommendation                  | Amount | Percentage |
|---------------------------------|--------|------------|
| Would recommend our service     | 8      | 100.000%   |
| Would not recommend our service | 0      | 0.000%     |
| Neutral or do not know          | 0      | 0.000%     |





### **GP – Riverside Practice Summary**

| Recommendation             | Amount | Percentage |
|----------------------------|--------|------------|
| Extremely likely           | 37     | 56.923%    |
| Likely                     | 22     | 33.846%    |
| Neither likely or unlikely | 4      | 6.154%     |
| Unlikely                   | 0      | 0.000%     |
| Extremely unlikely         | 2      | 3.077%     |
| Do not know                | 0      | 0.000%     |

| Recommendation                  | Amount | Percentage |
|---------------------------------|--------|------------|
| Would recommend our service     | 59     | 90.769%    |
| Would not recommend our service | 2      | 3.077%     |
| Neutral or do not know          | 4      | 6.154%     |



## **GP – The Quays Summary**

| Reco