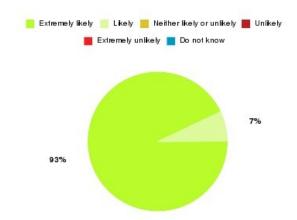

### **GP - East Park Surgery Summary**

| Recommendation             | Amount | Percentage |
|----------------------------|--------|------------|
| Extremely likely           | 69     | 85.185%    |
| Likely                     | 9      | 11.111%    |
| Neither likely or unlikely | 3      | 3.704%     |
| Unlikely                   | 0      | 0.000%     |
| Extremely unlikely         | 0      | 0.000%     |
| Do not know                | 0      | 0.000%     |

| Recommendation                  | Amount | Percentage |
|---------------------------------|--------|------------|
| Would recommend our service     | 78     | 96.296%    |
| Would not recommend our service | 0      | 0.000%     |
| Neutral or do not know          | 3      | 3.704%     |