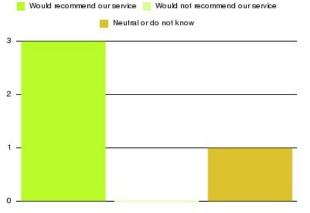

## Access Plus Service - Quays Summary

| Recommendation             | Amount | Percentage |
|----------------------------|--------|------------|
| Extremely likely           | 20     | 80.000%    |
| Likely                     | 3      | 12.000%    |
| Neither likely or unlikely | 2      | 8.000%     |
| Unlikely                   | 0      | 0.000%     |
| Extremely unlikely         | 0      | 0.000%     |
| Do not know                | 0      | 0.000%     |

| Recommendation                  | Amount | Percentage |
|---------------------------------|--------|------------|
| Would recommend our service     | 23     | 92.000%    |
| Would not recommend our service | 0      | 0.000%     |
| Neutral or do not know          | 2      | 8.000%     |