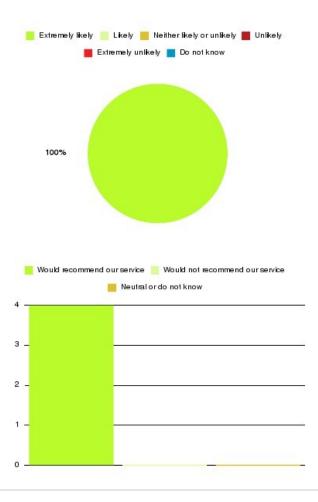

#### **Overall CHCP CIC Summary**

Number of responses: 2477

| Recommendation             | Amount | Percentage |
|----------------------------|--------|------------|
| Extremely likely           | 1894   | 76.463%    |
| Likely                     | 455    | 18.369%    |
| Neither likely or unlikely | 41     | 1.655%     |
| Unlikely                   | 26     | 1.050%     |
| Extremely unlikely         | 47     | 1.897%     |
| Do not know                | 14     | 0.565%     |

| Recommendation                  | Amount | Percentage |
|---------------------------------|--------|------------|
| Would recommend our service     | 2349   | 94.832%    |
| Would not recommend our service | 73     | 2.947%     |
| Neutral or do not know          | 55     | 2.220%     |