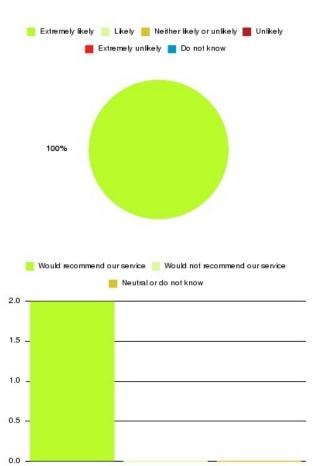

## **Beverley UTC Summary**

| Recommendation             | Amount | Percentage |
|----------------------------|--------|------------|
| Extremely likely           | 10     | 100.000%   |
| Likely                     | 0      | 0.000%     |
| Neither likely or unlikely | 0      | 0.000%     |
| Unlikely                   | 0      | 0.000%     |
| Extremely unlikely         | 0      | 0.000%     |
| Do not know                | 0      | 0.000%     |

| Recommendation                  | Amount | Percentage |
|---------------------------------|--------|------------|
| Would recommend our service     | 10     | 100.000%   |
| Would not recommend our service | 0      | 0.000%     |
| Neutral or do not know          | 0      | 0.000%     |