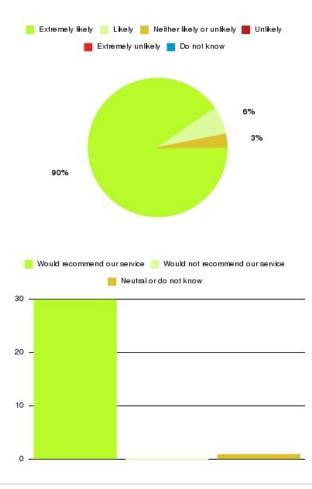

#### **Overall CHCP CIC Summary**

Number of responses: 2477

| Recommendation             | Amount | Percentage |
|----------------------------|--------|------------|
| Extremely likely           | 1894   | 76.463%    |
| Likely                     | 455    | 18.369%    |
| Neither likely or unlikely | 41     | 1.655%     |
| Unlikely                   | 26     | 1.050%     |
| Extremely unlikely         | 47     | 1.897%     |
| Do not know                | 14     | 0.565%     |

| Recommendation                  | Amount | Percentage |
|---------------------------------|--------|------------|
| Would recommend our service     | 2349   | 94.832%    |
| Would not recommend our service | 73     | 2.947%     |
| Neutral or do not know          | 55     | 2.220%     |