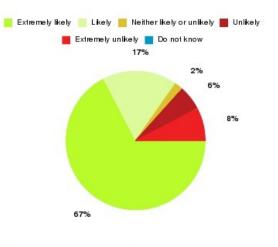

#### **Overall CHCP CIC Summary**

Number of responses: 2477

| Recommendation             | Amount | Percentage |
|----------------------------|--------|------------|
| Extremely likely           | 1894   | 76.463%    |
| Likely                     | 455    | 18.369%    |
| Neither likely or unlikely | 41     | 1.655%     |
| Unlikely                   | 26     | 1.050%     |
| Extremely unlikely         | 47     | 1.897%     |
| Do not know                | 14     | 0.565%     |