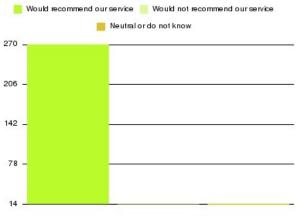

| Recommendation                  | Amount | Percentage |
|---------------------------------|--------|------------|
| Would recommend our service     | 2349   | 94.832%    |
| Would not recommend our service | 73     | 2.947%     |
| Neutral or do not know          | 55     | 2.220%     |

📒 Would recommend ourservice 📒 Would not recommend ourservice