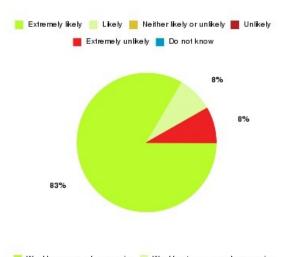

#### Cardiac Rehab (East Riding) Summary

| Recommendation             | Amount | Percentage |
|----------------------------|--------|------------|
| Extremely likely           | 21     | 91.304%    |
| Likely                     | 2      | 8.696%     |
| Neither likely or unlikely | 0      | 0.000%     |
| Unlikely                   | 0      | 0.000%     |
| Extremely unlikely         | 0      | 0.000%     |
| Do not know                | 0      | 0.000%     |

| Recommendation                  | Amount | Percentage |
|---------------------------------|--------|------------|
| Would recommend our service     | 23     | 100.000%   |
| Would not recommend our service | 0      | 0.000%     |
| Neutral or do not know          | 0      | 0.000%     |