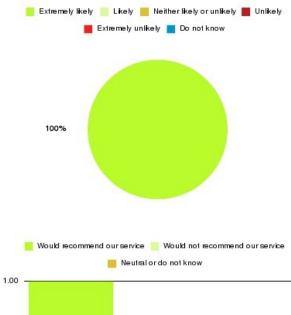

#### **Overall CHCP CIC Summary**

Number of responses: 2477

| Recommendation             | Amount | Percentage |
|----------------------------|--------|------------|
| Extremely likely           | 1894   | 76.463%    |
| Likely                     | 455    | 18.369%    |
| Neither likely or unlikely | 41     | 1.655%     |
| Unlikely                   | 26     | 1.050%     |
| Extremely unlikely         | 47     | 1.897%     |
| Do not know                | 14     | 0.565%     |

| Recommendation                  | Amount | Percentage |
|---------------------------------|--------|------------|
| Would recommend our service     | 2349   | 94.832%    |
| Would not recommend our service | 73     | 2.947%     |
| Neutral or do not know          | 55     | 2.220%     |