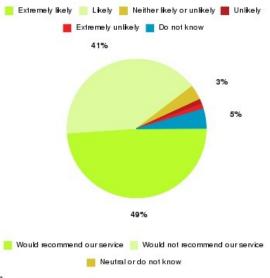

#### **Overall CHCP CIC Summary**

Number of responses: 2477

| Recommendation             | Amount | Percentage |
|----------------------------|--------|------------|
| Extremely likely           | 1894   | 76.463%    |
| Likely                     | 455    | 18.369%    |
| Neither likely or unlikely | 41     | 1.655%     |
| Unlikely                   | 26     | 1.050%     |
| Extremely unlikely         | 47     | 1.897%     |
| Do not know                | 14     | 0.565%     |

| Recommendation                  | Amount | Percentage |
|---------------------------------|--------|------------|
| Would recommend our service     | 2349   | 94.832%    |
| Would not recommend our service | 73     | 2.947%     |
| Neutral or do not know          | 55     | 2.220%     |