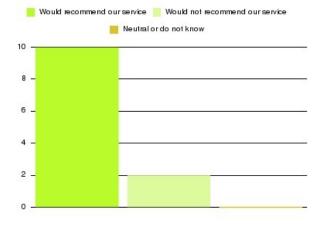

| Recommendation                  | Amount | Percentage |
|---------------------------------|--------|------------|
| Would recommend our service     | 2349   | 94.832%    |
| Would not recommend our service | 73     | 2.947%     |
| Neutral or do not know          | 55     | 2.220%     |

📒 Would recommend ourservice 📒 Would not recommend ourservice