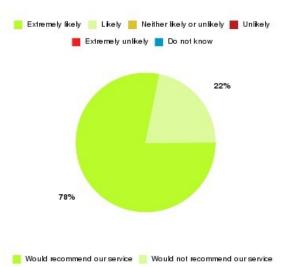

## Access Plus Service - Quays Summary

| Recommendation             | Amount | Percentage |
|----------------------------|--------|------------|
| Extremely likely           | 20     | 80.000%    |
| Likely                     | 3      | 12.000%    |
| Neither likely or unlikely | 2      | 8.000%     |
| Unlikely                   | 0      | 0.000%     |
| Extremely unlikely         | 0      | 0.000%     |
| Do not know                | 0      | 0.000%     |

| Recommendation                  | Amount | Percentage |
|---------------------------------|--------|------------|
| Would recommend our service     | 23     | 92.000%    |
| Would not recommend our service | 0      | 0.000%     |
| Neutral or do not know          | 2      | 8.000%     |