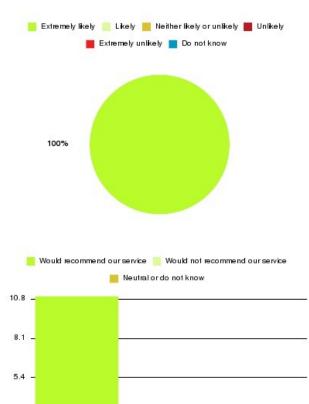

#### Access Plus Service - East Park Summary

Number of responses: 21

| Recommendation             | Amount | Percentage |
|----------------------------|--------|------------|
| Extremely likely           | 20     | 95.238%    |
| Likely                     | 1      | 4.762%     |
| Neither likely or unlikely | 0      | 0.000%     |
| Unlikely                   | 0      | 0.000%     |
| Extremely unlikely         | 0      | 0.000%     |
| Do not know                | 0      | 0.000%     |

0 -

📒 Extremelylikely 📒 Likely 📒 Neitherlikelyorun likely 📕 Un likely 📕 Extremely unlikely 📕 Donot know

| Recommendation                  | Amount | Percentage |
|---------------------------------|--------|------------|
| Would recommend our service     | 21     | 100.000%   |
| Would not recommend our service | 0      | 0.000%     |
| Neutral or do not know          | 0      | 0.000%     |