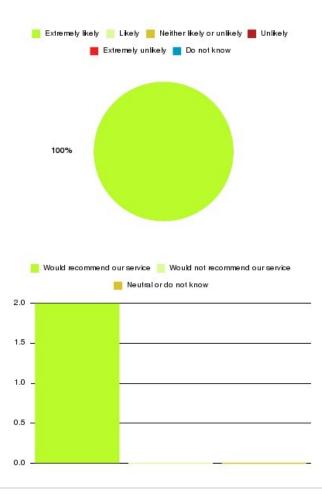

## Anticoagulation Summary

| Recommendation             | Amount | Percentage |
|----------------------------|--------|------------|
| Extremely likely           | 4      | 100.000%   |
| Likely                     | 0      | 0.000%     |
| Neither likely or unlikely | 0      | 0.000%     |
| Unlikely                   | 0      | 0.000%     |
| Extremely unlikely         | 0      | 0.000%     |
| Do not know                | 0      | 0.000%     |

| Recommendation                  | Amount | Percentage |
|---------------------------------|--------|------------|
| Would recommend our service     | 4      | 100.000%   |
| Would not recommend our service | 0      | 0.000%     |
| Neutral or do not know          | 0      | 0.000%     |