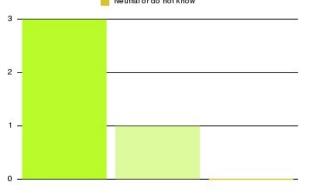

#### **Access Plus Service - Bransholme Summary**

| Recommendation             | Amount | Percentage |
|----------------------------|--------|------------|
| Extremely likely           | 166    | 73.778%    |
| Likely                     | 56     | 24.889%    |
| Neither likely or unlikely | 3      | 1.333%     |
| Unlikely                   | 0      | 0.000%     |
| Extremely unlikely         | 0      | 0.000%     |
| Do not know                | 0      | 0.000%     |

| Amount | Percentage |
|--------|------------|
| 222    | 98.667%    |
| 0      | 0.000%     |
| 3      | 1.333%     |
|        | 222<br>0   |