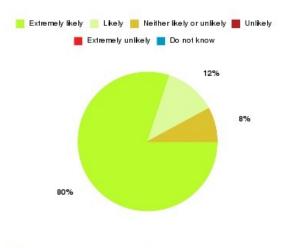

#### **Overall CHCP CIC Summary**

Number of responses: 2477

| Recommendation             | Amount | Percentage |
|----------------------------|--------|------------|
| Extremely likely           | 1894   | 76.463%    |
| Likely                     | 455    | 18.369%    |
| Neither likely or unlikely | 41     | 1.655%     |
| Unlikely                   | 26     | 1.050%     |
| Extremely unlikely         | 47     | 1.897%     |
| Do not know                | 14     | 0.565%     |

| Recommendation                  | Amount | Percentage |
|---------------------------------|--------|------------|
| Would recommend our service     | 2349   | 94.832%    |
| Would not recommend our service | 73     | 2.947%     |
| Neutral or do not know          | 55     | 2.220%     |