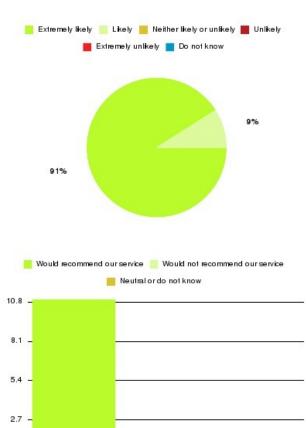

#### Cardiac Rehab (East Riding) Summary

| Recommendation             | Amount | Percentage |
|----------------------------|--------|------------|
| Extremely likely           | 21     | 91.304%    |
| Likely                     | 2      | 8.696%     |
| Neither likely or unlikely | 0      | 0.000%     |
| Unlikely                   | 0      | 0.000%     |
| Extremely unlikely         | 0      | 0.000%     |
| Do not know                | 0      | 0.000%     |

| Recommendation                  | Amount | Percentage |
|---------------------------------|--------|------------|
| Would recommend our service     | 23     | 100.000%   |
| Would not recommend our service | 0      | 0.000%     |
| Neutral or do not know          | 0      | 0.000%     |