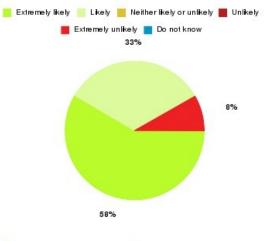

#### **Overall CHCP CIC Summary**

Number of responses: 2477

| Recommendation             | Amount | Percentage |
|----------------------------|--------|------------|
| Extremely likely           | 1894   | 76.463%    |
| Likely                     | 455    | 18.369%    |
| Neither likely or unlikely | 41     | 1.655%     |
| Unlikely                   | 26     | 1.050%     |
| Extremely unlikely         | 47     | 1.897%     |
| Do not know                | 14     | 0.565%     |

| Recommendation                  | Amount | Percentage |
|---------------------------------|--------|------------|
| Would recommend our service     | 2349   | 94.832%    |
| Would not recommend our service | 73     | 2.947%     |
| Neutral or do not know          | 55     | 2.220%     |