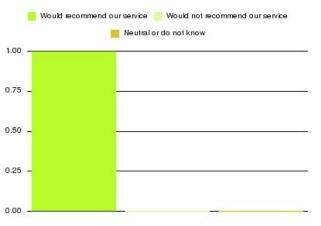

| Recommendation                  | Amount | Percentage |
|---------------------------------|--------|------------|
| Would recommend our service     | 2349   | 94.832%    |
| Would not recommend our service | 73     | 2.947%     |
| Neutral or do not know          | 55     | 2.220%     |