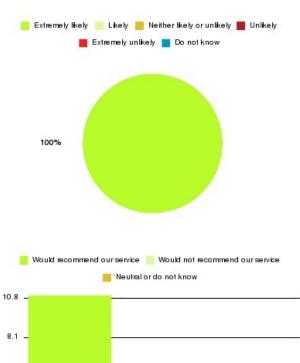

#### Access Plus Service - East Park Summary

Number of responses: 21

| Recommendation             | Amount | Percentage |
|----------------------------|--------|------------|
| Extremely likely           | 20     | 95.238%    |
| Likely                     | 1      | 4.762%     |
| Neither likely or unlikely | 0      | 0.000%     |
| Unlikely                   | 0      | 0.000%     |
| Extremely unlikely         | 0      | 0.000%     |
| Do not know                | 0      | 0.000%     |

0 -

📒 Extremelylikely 📒 Likely 📒 Neitherlikelyorun likely 📕 Un likely 📕 Extremely unlikely 📕 Donot know

| Recommendation                  | Amount | Percentage |
|---------------------------------|--------|------------|
| Would recommend our service     | 21     | 100.000%   |
| Would not recommend our service | 0      | 0.000%     |
| Neutral or do not know          | 0      | 0.000%     |