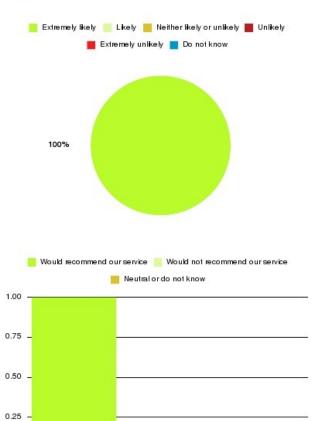

## Anticoagulation Summary

| Recommendation             | Amount | Percentage |
|----------------------------|--------|------------|
| Extremely likely           | 4      | 100.000%   |
| Likely                     | 0      | 0.000%     |
| Neither likely or unlikely | 0      | 0.000%     |
| Unlikely                   | 0      | 0.000%     |
| Extremely unlikely         | 0      | 0.000%     |
| Do not know                | 0      | 0.000%     |

| Recommendation                  | Amount | Percentage |
|---------------------------------|--------|------------|
| Would recommend our service     | 4      | 100.000%   |
| Would not recommend our service | 0      | 0.000%     |
| Neutral or do not know          | 0      | 0.000%     |