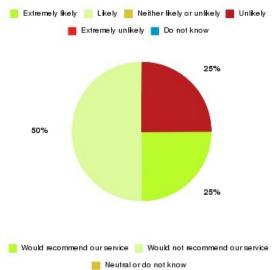

#### Care Co-ordination Hub (247111) Summary

| Recommendation             | Amount | Percentage |
|----------------------------|--------|------------|
| Extremely likely           | 1      | 50.000%    |
| Likely                     | 0      | 0.000%     |
| Neither likely or unlikely | 1      | 50.000%    |
| Unlikely                   | 0      | 0.000%     |
| Extremely unlikely         | 0      | 0.000%     |
| Do not know                | 0      | 0.000%     |

| Recommendation                  | Amount | Percentage |
|---------------------------------|--------|------------|
| Would recommend our service     | 1      | 50.000%    |
| Would not recommend our service | 0      | 0.000%     |
| Neutral or do not know          | 1      | 50.000%    |