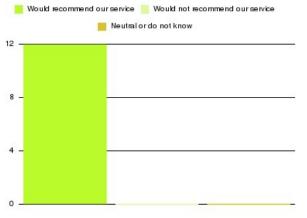

| Recommendation                  | Amount | Percentage |
|---------------------------------|--------|------------|
| Would recommend our service     | 2349   | 94.832%    |
| Would not recommend our service | 73     | 2.947%     |
| Neutral or do not know          | 55     | 2.220%     |

📒 Would recommend ourservice 📒 Would not recommend ourservice