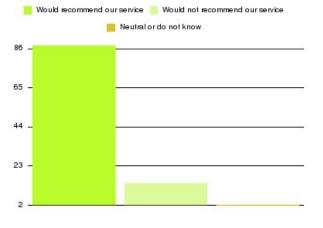

| Recommendation                  | Amount | Percentage |
|---------------------------------|--------|------------|
| Would recommend our service     | 2349   | 94.832%    |
| Would not recommend our service | 73     | 2.947%     |
| Neutral or do not know          | 55     | 2.220%     |

📒 Would recommend ourservice 📒 Would not recommend ourservice