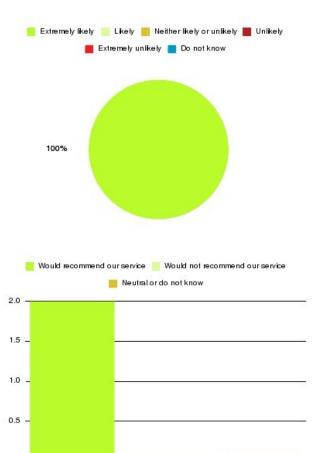

## Anticoagulation Summary

| Recommendation             | Amount | Percentage |
|----------------------------|--------|------------|
| Extremely likely           | 4      | 100.000%   |
| Likely                     | 0      | 0.000%     |
| Neither likely or unlikely | 0      | 0.000%     |
| Unlikely                   | 0      | 0.000%     |
| Extremely unlikely         | 0      | 0.000%     |
| Do not know                | 0      | 0.000%     |

| Recommendation                  | Amount | Percentage |
|---------------------------------|--------|------------|
| Would recommend our service     | 4      | 100.000%   |
| Would not recommend our service | 0      | 0.000%     |
| Neutral or do not know          | 0      | 0.000%     |