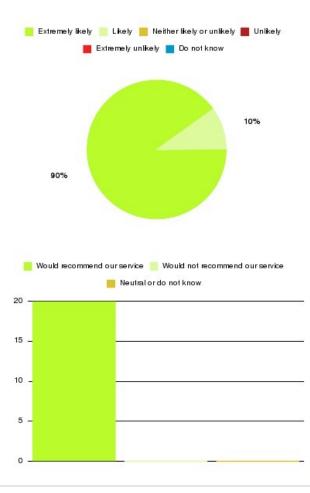

#### **Access Plus Service - Bransholme Summary**

| Recommendation             | Amount | Percentage |
|----------------------------|--------|------------|
| Extremely likely           | 166    | 73.778%    |
| Likely                     | 56     | 24.889%    |
| Neither likely or unlikely | 3      | 1.333%     |
| Unlikely                   | 0      | 0.000%     |
| Extremely unlikely         | 0      | 0.000%     |
| Do not know                | 0      | 0.000%     |

| Amount | Percentage |
|--------|------------|
| 222    | 98.667%    |
| 0      | 0.000%     |
| 3      | 1.333%     |
|        | 222<br>0   |