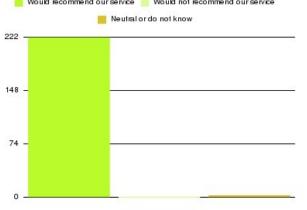

| Amount | Percentage |
|--------|------------|
| 222    | 98.667%    |
| 0      | 0.000%     |
| 3      | 1.333%     |
|        | 222<br>0   |