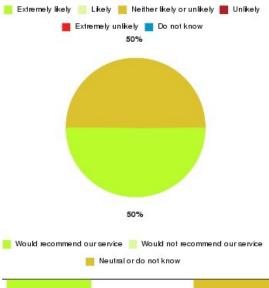

#### Care Co-ordination Hub (247111) Summary

| Recommendation             | Amount | Percentage |
|----------------------------|--------|------------|
| Extremely likely           | 1      | 50.000%    |
| Likely                     | 0      | 0.000%     |
| Neither likely or unlikely | 1      | 50.000%    |
| Unlikely                   | 0      | 0.000%     |
| Extremely unlikely         | 0      | 0.000%     |
| Do not know                | 0      | 0.000%     |

| Recommendation                  | Amount | Percentage |
|---------------------------------|--------|------------|
| Would recommend our service     | 1      | 50.000%    |
| Would not recommend our service | 0      | 0.000%     |
| Neutral or do not know          | 1      | 50.000%    |