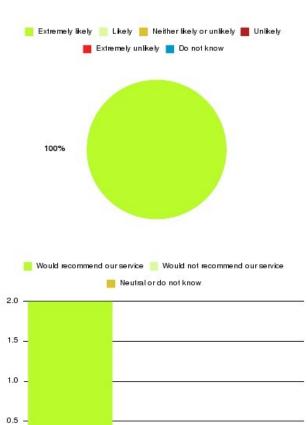

#### Access Plus Service - East Park Summary

Number of responses: 21

| Recommendation             | Amount | Percentage |
|----------------------------|--------|------------|
| Extremely likely           | 20     | 95.238%    |
| Likely                     | 1      | 4.762%     |
| Neither likely or unlikely | 0      | 0.000%     |
| Unlikely                   | 0      | 0.000%     |
| Extremely unlikely         | 0      | 0.000%     |
| Do not know                | 0      | 0.000%     |

0 -

📒 Extremelylikely 📒 Likely 📒 Neitherlikelyorun likely 📕 Un likely 📕 Extremely unlikely 📕 Donot know

| Recommendation                  | Amount | Percentage |
|---------------------------------|--------|------------|
| Would recommend our service     | 21     | 100.000%   |
| Would not recommend our service | 0      | 0.000%     |
| Neutral or do not know          | 0      | 0.000%     |