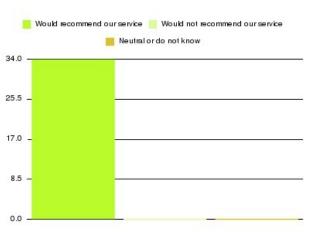

| Recommendation                  | Amount | Percentage |
|---------------------------------|--------|------------|
| Would recommend our service     | 23     | 100.000%   |
| Would not recommend our service | 0      | 0.000%     |
| Neutral or do not know          | 0      | 0.000%     |