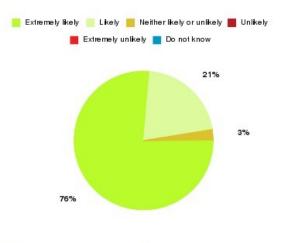

#### Cardiac Rehab (East Riding) Summary

| Recommendation             | Amount | Percentage |
|----------------------------|--------|------------|
| Extremely likely           | 21     | 91.304%    |
| Likely                     | 2      | 8.696%     |
| Neither likely or unlikely | 0      | 0.000%     |
| Unlikely                   | 0      | 0.000%     |
| Extremely unlikely         | 0      | 0.000%     |
| Do not know                | 0      | 0.000%     |

| Recommendation                  | Amount | Percentage |
|---------------------------------|--------|------------|
| Would recommend our service     | 23     | 100.000%   |
| Would not recommend our service | 0      | 0.000%     |
| Neutral or do not know          | 0      | 0.000%     |