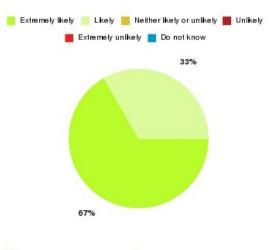

#### **Access Plus Service - Bransholme Summary**

| Recommendation             | Amount | Percentage |
|----------------------------|--------|------------|
| Extremely likely           | 166    | 73.778%    |
| Likely                     | 56     | 24.889%    |
| Neither likely or unlikely | 3      | 1.333%     |
| Unlikely                   | 0      | 0.000%     |
| Extremely unlikely         | 0      | 0.000%     |
| Do not know                | 0      | 0.000%     |

| Amount | Percentage |
|--------|------------|
| 222    | 98.667%    |
| 0      | 0.000%     |
| 3      | 1.333%     |
|        | 222<br>0   |