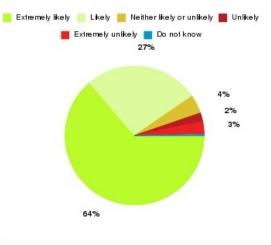

#### **Overall CHCP CIC Summary**

Number of responses: 2477

| Recommendation             | Amount | Percentage |
|----------------------------|--------|------------|
| Extremely likely           | 1894   | 76.463%    |
| Likely                     | 455    | 18.369%    |
| Neither likely or unlikely | 41     | 1.655%     |
| Unlikely                   | 26     | 1.050%     |
| Extremely unlikely         | 47     | 1.897%     |
| Do not know                | 14     | 0.565%     |