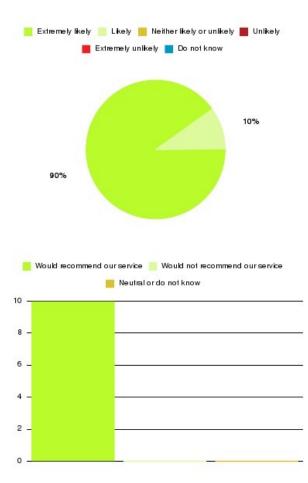

#### **Overall CHCP CIC Summary**

Number of responses: 2477

| Recommendation             | Amount | Percentage |
|----------------------------|--------|------------|
| Extremely likely           | 1894   | 76.463%    |
| Likely                     | 455    | 18.369%    |
| Neither likely or unlikely | 41     | 1.655%     |
| Unlikely                   | 26     | 1.050%     |
| Extremely unlikely         | 47     | 1.897%     |
| Do not know                | 14     | 0.565%     |

| Recommendation                  | Amount | Percentage |
|---------------------------------|--------|------------|
| Would recommend our service     | 2349   | 94.832%    |
| Would not recommend our service | 73     | 2.947%     |
| Neutral or do not know          | 55     | 2.220%     |