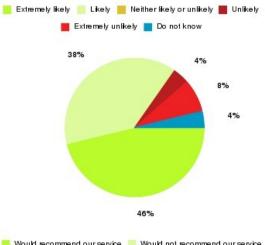

#### **Overall CHCP CIC Summary**

Number of responses: 2477

| Recommendation             | Amount | Percentage |
|----------------------------|--------|------------|
| Extremely likely           | 1894   | 76.463%    |
| Likely                     | 455    | 18.369%    |
| Neither likely or unlikely | 41     | 1.655%     |
| Unlikely                   | 26     | 1.050%     |
| Extremely unlikely         | 47     | 1.897%     |
| Do not know                | 14     | 0.565%     |