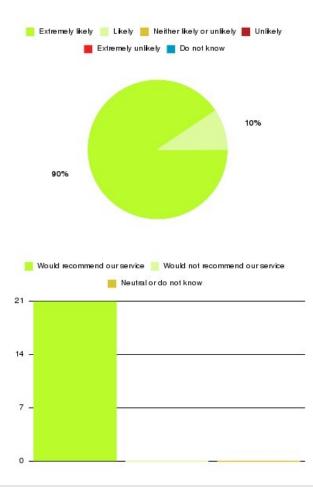

#### Access Plus Service - East Park Summary

Number of responses: 21

| Recommendation             | Amount | Percentage |
|----------------------------|--------|------------|
| Extremely likely           | 20     | 95.238%    |
| Likely                     | 1      | 4.762%     |
| Neither likely or unlikely | 0      | 0.000%     |
| Unlikely                   | 0      | 0.000%     |
| Extremely unlikely         | 0      | 0.000%     |
| Do not know                | 0      | 0.000%     |

0 -

📒 Extremelylikely 📒 Likely 📒 Neitherlikelyorun likely 📕 Un likely 📕 Extremely unlikely 📕 Donot know

| Recommendation                  | Amount | Percentage |
|---------------------------------|--------|------------|
| Would recommend our service     | 21     | 100.000%   |
| Would not recommend our service | 0      | 0.000%     |
| Neutral or do not know          | 0      | 0.000%     |