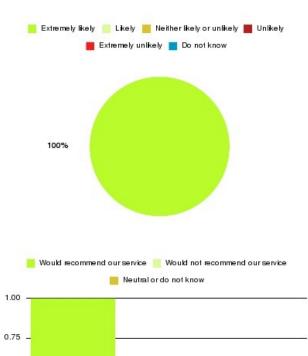

## Anticoagulation Summary

| Recommendation             | Amount | Percentage |
|----------------------------|--------|------------|
| Extremely likely           | 4      | 100.000%   |
| Likely                     | 0      | 0.000%     |
| Neither likely or unlikely | 0      | 0.000%     |
| Unlikely                   | 0      | 0.000%     |
| Extremely unlikely         | 0      | 0.000%     |
| Do not know                | 0      | 0.000%     |

| Recommendation                  | Amount | Percentage |
|---------------------------------|--------|------------|
| Would recommend our service     | 4      | 100.000%   |
| Would not recommend our service | 0      | 0.000%     |
| Neutral or do not know          | 0      | 0.000%     |