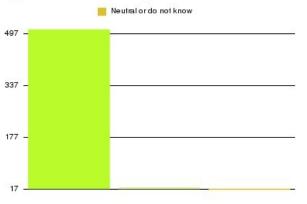

| Recommendation                  | Amount | Percentage |
|---------------------------------|--------|------------|
| Would recommend our service     | 2349   | 94.832%    |
| Would not recommend our service | 73     | 2.947%     |
| Neutral or do not know          | 55     | 2.220%     |