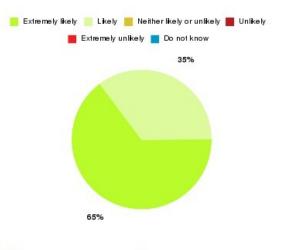

#### **Overall CHCP CIC Summary**

Number of responses: 2477

| Recommendation             | Amount | Percentage |
|----------------------------|--------|------------|
| Extremely likely           | 1894   | 76.463%    |
| Likely                     | 455    | 18.369%    |
| Neither likely or unlikely | 41     | 1.655%     |
| Unlikely                   | 26     | 1.050%     |
| Extremely unlikely         | 47     | 1.897%     |
| Do not know                | 14     | 0.565%     |