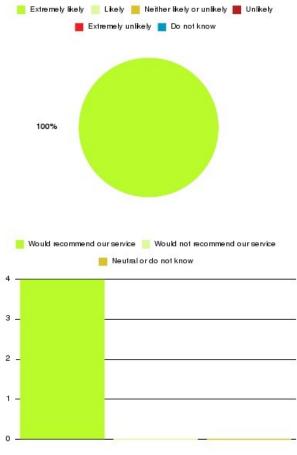

#### **Overall CHCP CIC Summary**

Number of responses: 2477

| Recommendation             | Amount | Percentage |
|----------------------------|--------|------------|
| Extremely likely           | 1894   | 76.463%    |
| Likely                     | 455    | 18.369%    |
| Neither likely or unlikely | 41     | 1.655%     |
| Unlikely                   | 26     | 1.050%     |
| Extremely unlikely         | 47     | 1.897%     |
| Do not know                | 14     | 0.565%     |

| Recommendation                  | Amount | Percentage |
|---------------------------------|--------|------------|
| Would recommend our service     | 2349   | 94.832%    |
| Would not recommend our service | 73     | 2.947%     |
| Neutral or do not know          | 55     | 2.220%     |