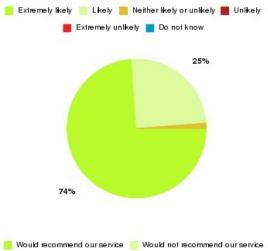

#### **Access Plus Service - Bransholme Summary**

| Recommendation             | Amount | Percentage |
|----------------------------|--------|------------|
| Extremely likely           | 166    | 73.778%    |
| Likely                     | 56     | 24.889%    |
| Neither likely or unlikely | 3      | 1.333%     |
| Unlikely                   | 0      | 0.000%     |
| Extremely unlikely         | 0      | 0.000%     |
| Do not know                | 0      | 0.000%     |