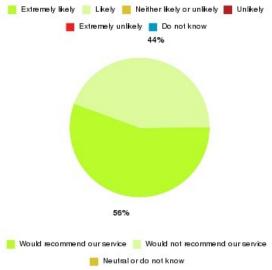

#### **Overall CHCP CIC Summary**

Number of responses: 2477

| Recommendation             | Amount | Percentage |
|----------------------------|--------|------------|
| Extremely likely           | 1894   | 76.463%    |
| Likely                     | 455    | 18.369%    |
| Neither likely or unlikely | 41     | 1.655%     |
| Unlikely                   | 26     | 1.050%     |
| Extremely unlikely         | 47     | 1.897%     |
| Do not know                | 14     | 0.565%     |

| Recommendation                  | Amount | Percentage |
|---------------------------------|--------|------------|
| Would recommend our service     | 2349   | 94.832%    |
| Would not recommend our service | 73     | 2.947%     |
| Neutral or do not know          | 55     | 2.220%     |