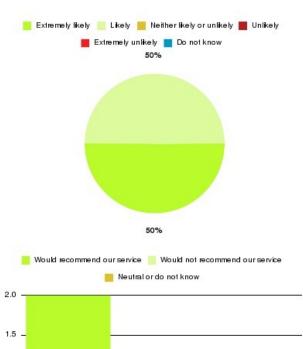

#### Care Co-ordination Hub (247111) Summary

| Recommendation             | Amount | Percentage |
|----------------------------|--------|------------|
| Extremely likely           | 1      | 50.000%    |
| Likely                     | 0      | 0.000%     |
| Neither likely or unlikely | 1      | 50.000%    |
| Unlikely                   | 0      | 0.000%     |
| Extremely unlikely         | 0      | 0.000%     |
| Do not know                | 0      | 0.000%     |

| Recommendation                  | Amount | Percentage |
|---------------------------------|--------|------------|
| Would recommend our service     | 1      | 50.000%    |
| Would not recommend our service | 0      | 0.000%     |
| Neutral or do not know          | 1      | 50.000%    |