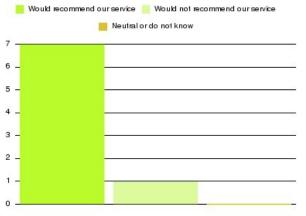

| Recommendation                  | Amount | Percentage |
|---------------------------------|--------|------------|
| Would recommend our service     | 2349   | 94.832%    |
| Would not recommend our service | 73     | 2.947%     |
| Neutral or do not know          | 55     | 2.220%     |

📒 Would recommend ourservice 📒 Would not recommend ourservice