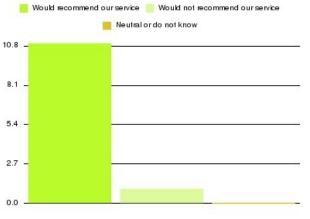

#### **Overall CHCP CIC Summary**

Number of responses: 2477

| Recommendation             | Amount | Percentage |
|----------------------------|--------|------------|
| Extremely likely           | 1894   | 76.463%    |
| Likely                     | 455    | 18.369%    |
| Neither likely or unlikely | 41     | 1.655%     |
| Unlikely                   | 26     | 1.050%     |
| Extremely unlikely         | 47     | 1.897%     |
| Do not know                | 14     | 0.565%     |

| Recommendation                  | Amount | Percentage |
|---------------------------------|--------|------------|
| Would recommend our service     | 2349   | 94.832%    |
| Would not recommend our service | 73     | 2.947%     |
| Neutral or do not know          | 55     | 2.220%     |