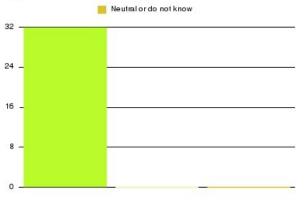

| Recommendation                  | Amount | Percentage |
|---------------------------------|--------|------------|
| Would recommend our service     | 2349   | 94.832%    |
| Would not recommend our service | 73     | 2.947%     |
| Neutral or do not know          | 55     | 2.220%     |