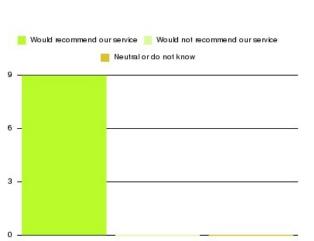

| Recommendation                  | Amount | Percentage |
|---------------------------------|--------|------------|
| Would recommend our service     | 23     | 92.000%    |
| Would not recommend our service | 0      | 0.000%     |
| Neutral or do not know          | 2      | 8.000%     |