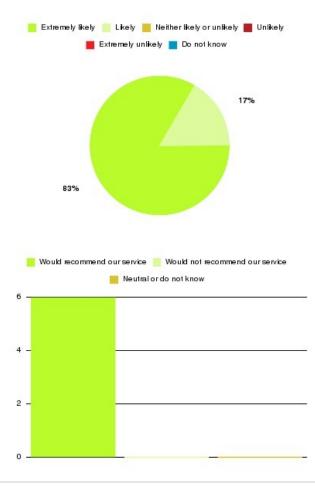

#### **Overall CHCP CIC Summary**

Number of responses: 2477

| Recommendation             | Amount | Percentage |
|----------------------------|--------|------------|
| Extremely likely           | 1894   | 76.463%    |
| Likely                     | 455    | 18.369%    |
| Neither likely or unlikely | 41     | 1.655%     |
| Unlikely                   | 26     | 1.050%     |
| Extremely unlikely         | 47     | 1.897%     |
| Do not know                | 14     | 0.565%     |

| Recommendation                  | Amount | Percentage |
|---------------------------------|--------|------------|
| Would recommend our service     | 2349   | 94.832%    |
| Would not recommend our service | 73     | 2.947%     |
| Neutral or do not know          | 55     | 2.220%     |