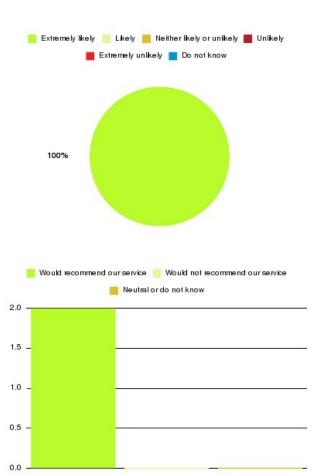

## Anticoagulation Summary

| Recommendation             | Amount | Percentage |
|----------------------------|--------|------------|
| Extremely likely           | 4      | 100.000%   |
| Likely                     | 0      | 0.000%     |
| Neither likely or unlikely | 0      | 0.000%     |
| Unlikely                   | 0      | 0.000%     |
| Extremely unlikely         | 0      | 0.000%     |
| Do not know                | 0      | 0.000%     |

| Recommendation                  | Amount | Percentage |
|---------------------------------|--------|------------|
| Would recommend our service     | 4      | 100.000%   |
| Would not recommend our service | 0      | 0.000%     |
| Neutral or do not know          | 0      | 0.000%     |