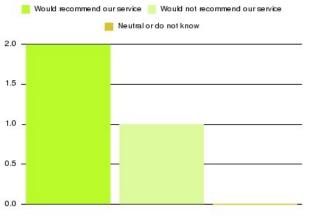

| Recommendation                  | Amount | Percentage |
|---------------------------------|--------|------------|
| Would recommend our service     | 7      | 87.500%    |
| Would not recommend our service | 0      | 0.000%     |
| Neutral or do not know          | 1      | 12.500%    |