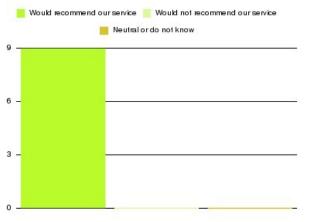

| Recommendation                  | Amount | Percentage |
|---------------------------------|--------|------------|
| Would recommend our service     | 2349   | 94.832%    |
| Would not recommend our service | 73     | 2.947%     |
| Neutral or do not know          | 55     | 2.220%     |

📒 Would recommend ourservice 📒 Would not recommend ourservice