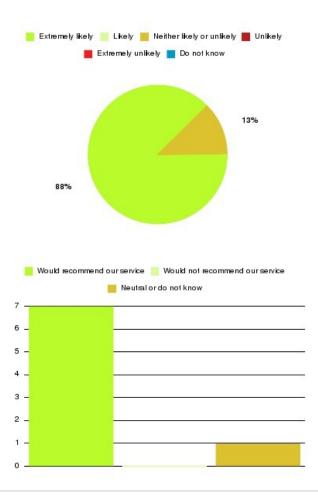

#### **Access Plus Service - Bransholme Summary**

| Recommendation             | Amount | Percentage |
|----------------------------|--------|------------|
| Extremely likely           | 166    | 73.778%    |
| Likely                     | 56     | 24.889%    |
| Neither likely or unlikely | 3      | 1.333%     |
| Unlikely                   | 0      | 0.000%     |
| Extremely unlikely         | 0      | 0.000%     |
| Do not know                | 0      | 0.000%     |

| Amount | Percentage |
|--------|------------|
| 222    | 98.667%    |
| 0      | 0.000%     |
| 3      | 1.333%     |
|        | 222<br>0   |