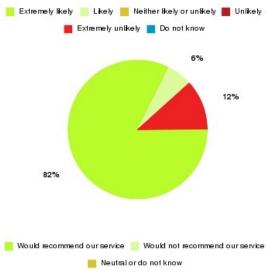

#### **Overall CHCP CIC Summary**

Number of responses: 2477

| Recommendation             | Amount | Percentage |
|----------------------------|--------|------------|
| Extremely likely           | 1894   | 76.463%    |
| Likely                     | 455    | 18.369%    |
| Neither likely or unlikely | 41     | 1.655%     |
| Unlikely                   | 26     | 1.050%     |
| Extremely unlikely         | 47     | 1.897%     |
| Do not know                | 14     | 0.565%     |

| Recommendation                  | Amount | Percentage |
|---------------------------------|--------|------------|
| Would recommend our service     | 2349   | 94.832%    |
| Would not recommend our service | 73     | 2.947%     |
| Neutral or do not know          | 55     | 2.220%     |