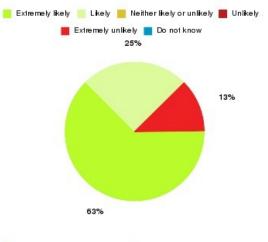

#### **Overall CHCP CIC Summary**

Number of responses: 2477

| Recommendation             | Amount | Percentage |
|----------------------------|--------|------------|
| Extremely likely           | 1894   | 76.463%    |
| Likely                     | 455    | 18.369%    |
| Neither likely or unlikely | 41     | 1.655%     |
| Unlikely                   | 26     | 1.050%     |
| Extremely unlikely         | 47     | 1.897%     |
| Do not know                | 14     | 0.565%     |