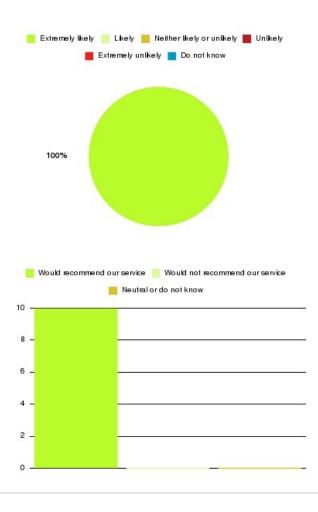

#### Access Plus Service - East Park Summary

Number of responses: 21

| Recommendation             | Amount | Percentage |
|----------------------------|--------|------------|
| Extremely likely           | 20     | 95.238%    |
| Likely                     | 1      | 4.762%     |
| Neither likely or unlikely | 0      | 0.000%     |
| Unlikely                   | 0      | 0.000%     |
| Extremely unlikely         | 0      | 0.000%     |
| Do not know                | 0      | 0.000%     |

0 -

📒 Extremelylikely 📒 Likely 📒 Neitherlikelyorun likely 📕 Un likely 📕 Extremely unlikely 📕 Donot know

| Recommendation                  | Amount | Percentage |
|---------------------------------|--------|------------|
| Would recommend our service     | 21     | 100.000%   |
| Would not recommend our service | 0      | 0.000%     |
| Neutral or do not know          | 0      | 0.000%     |