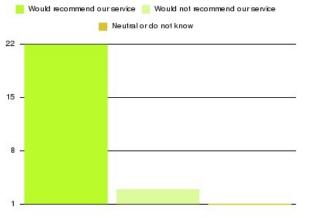

#### **Overall CHCP CIC Summary**

Number of responses: 2477

| Recommendation             | Amount | Percentage |
|----------------------------|--------|------------|
| Extremely likely           | 1894   | 76.463%    |
| Likely                     | 455    | 18.369%    |
| Neither likely or unlikely | 41     | 1.655%     |
| Unlikely                   | 26     | 1.050%     |
| Extremely unlikely         | 47     | 1.897%     |
| Do not know                | 14     | 0.565%     |

| Recommendation                  | Amount | Percentage |
|---------------------------------|--------|------------|
| Would recommend our service     | 2349   | 94.832%    |
| Would not recommend our service | 73     | 2.947%     |
| Neutral or do not know          | 55     | 2.220%     |