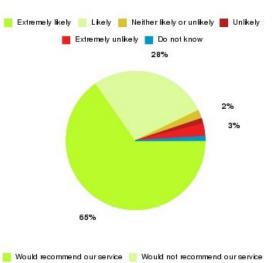

#### **Overall CHCP CIC Summary**

Number of responses: 2477

| Recommendation             | Amount | Percentage |
|----------------------------|--------|------------|
| Extremely likely           | 1894   | 76.463%    |
| Likely                     | 455    | 18.369%    |
| Neither likely or unlikely | 41     | 1.655%     |
| Unlikely                   | 26     | 1.050%     |
| Extremely unlikely         | 47     | 1.897%     |
| Do not know                | 14     | 0.565%     |

| Recommendation                  | Amount | Percentage |
|---------------------------------|--------|------------|
| Would recommend our service     | 2349   | 94.832%    |
| Would not recommend our service | 73     | 2.947%     |
| Neutral or do not know          | 55     | 2.220%     |