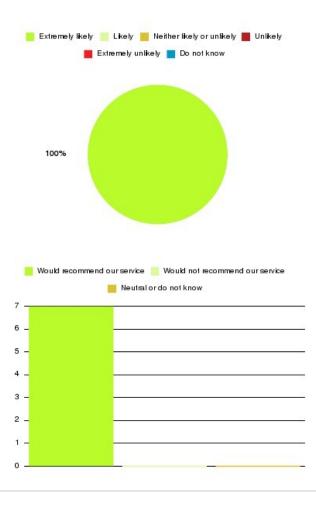

#### **Overall CHCP CIC Summary**

Number of responses: 2477

| Recommendation             | Amount | Percentage |
|----------------------------|--------|------------|
| Extremely likely           | 1894   | 76.463%    |
| Likely                     | 455    | 18.369%    |
| Neither likely or unlikely | 41     | 1.655%     |
| Unlikely                   | 26     | 1.050%     |
| Extremely unlikely         | 47     | 1.897%     |
| Do not know                | 14     | 0.565%     |

| Recommendation                  | Amount | Percentage |
|---------------------------------|--------|------------|
| Would recommend our service     | 2349   | 94.832%    |
| Would not recommend our service | 73     | 2.947%     |
| Neutral or do not know          | 55     | 2.220%     |