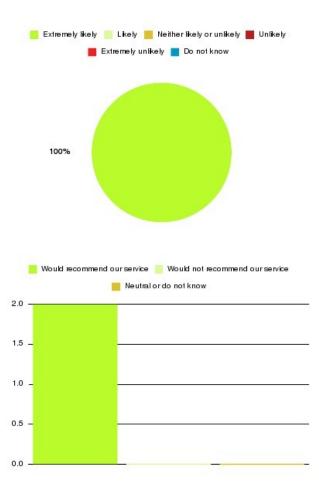

#### Access Plus Service - East Park Summary

Number of responses: 21

| Recommendation             | Amount | Percentage |
|----------------------------|--------|------------|
| Extremely likely           | 20     | 95.238%    |
| Likely                     | 1      | 4.762%     |
| Neither likely or unlikely | 0      | 0.000%     |
| Unlikely                   | 0      | 0.000%     |
| Extremely unlikely         | 0      | 0.000%     |
| Do not know                | 0      | 0.000%     |

0 -

📒 Extremelylikely 📒 Likely 📒 Neitherlikelyorun likely 📕 Un likely 📕 Extremely unlikely 📕 Donot know

| Recommendation                  | Amount | Percentage |
|---------------------------------|--------|------------|
| Would recommend our service     | 21     | 100.000%   |
| Would not recommend our service | 0      | 0.000%     |
| Neutral or do not know          | 0      | 0.000%     |