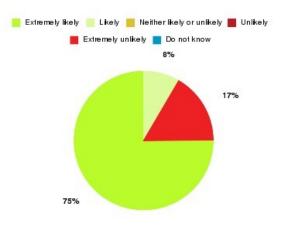

#### Cardiac Rehab (East Riding) Summary

| Recommendation             | Amount | Percentage |
|----------------------------|--------|------------|
| Extremely likely           | 21     | 91.304%    |
| Likely                     | 2      | 8.696%     |
| Neither likely or unlikely | 0      | 0.000%     |
| Unlikely                   | 0      | 0.000%     |
| Extremely unlikely         | 0      | 0.000%     |
| Do not know                | 0      | 0.000%     |