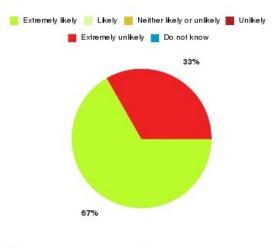

## **Bridlington UTC Summary**

| Recommendation             | Amount | Percentage |
|----------------------------|--------|------------|
| Extremely likely           | 7      | 87.500%    |
| Likely                     | 0      | 0.000%     |
| Neither likely or unlikely | 1      | 12.500%    |
| Unlikely                   | 0      | 0.000%     |
| Extremely unlikely         | 0      | 0.000%     |
| Do not know                | 0      | 0.000%     |