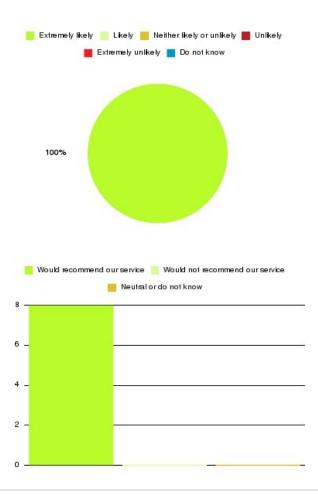

#### Access Plus Service - East Park Summary

Number of responses: 21

| Recommendation             | Amount | Percentage |
|----------------------------|--------|------------|
| Extremely likely           | 20     | 95.238%    |
| Likely                     | 1      | 4.762%     |
| Neither likely or unlikely | 0      | 0.000%     |
| Unlikely                   | 0      | 0.000%     |
| Extremely unlikely         | 0      | 0.000%     |
| Do not know                | 0      | 0.000%     |

0 -

📒 Extremelylikely 📒 Likely 📒 Neitherlikelyorun likely 📕 Un likely 📕 Extremely unlikely 📕 Donot know

| Recommendation                  | Amount | Percentage |
|---------------------------------|--------|------------|
| Would recommend our service     | 21     | 100.000%   |
| Would not recommend our service | 0      | 0.000%     |
| Neutral or do not know          | 0      | 0.000%     |