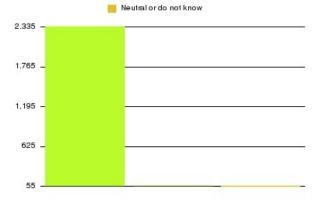

| Recommendation                  | Amount | Percentage |
|---------------------------------|--------|------------|
| Would recommend our service     | 2349   | 94.832%    |
| Would not recommend our service | 73     | 2.947%     |
| Neutral or do not know          | 55     | 2.220%     |