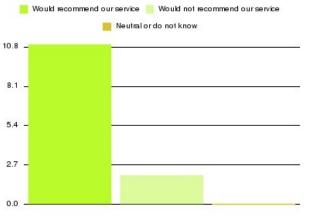

| Recommendation                  | Amount | Percentage |
|---------------------------------|--------|------------|
| Would recommend our service     | 2349   | 94.832%    |
| Would not recommend our service | 73     | 2.947%     |
| Neutral or do not know          | 55     | 2.220%     |

📒 Would recommend ourservice 📒 Would not recommend ourservice