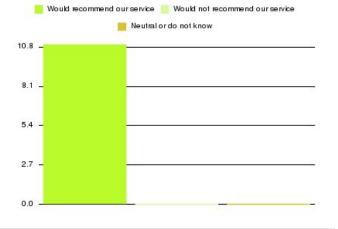

| Amount | Percentage |
|--------|------------|
| 222    | 98.667%    |
| 0      | 0.000%     |
| 3      | 1.333%     |
|        | 222<br>0   |