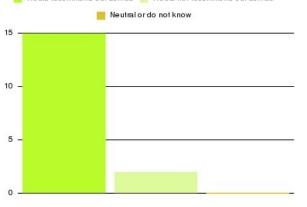

| Recommendation                  | Amount | Percentage |
|---------------------------------|--------|------------|
| Would recommend our service     | 2349   | 94.832%    |
| Would not recommend our service | 73     | 2.947%     |
| Neutral or do not know          | 55     | 2.220%     |