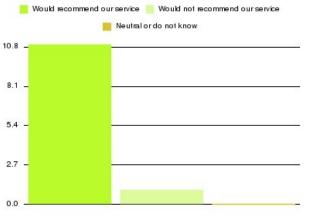

| Recommendation                  | Amount | Percentage |
|---------------------------------|--------|------------|
| Would recommend our service     | 2349   | 94.832%    |
| Would not recommend our service | 73     | 2.947%     |
| Neutral or do not know          | 55     | 2.220%     |