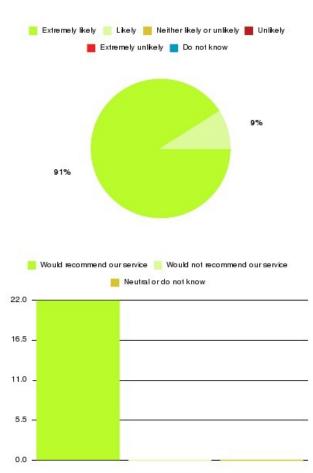

## Cardiac Rehab (Hull) Summary

Number of responses: 17

| Recommendation             | Amount | Percentage |
|----------------------------|--------|------------|
| Extremely likely           | 16     | 94.118%    |
| Likely                     | 1      | 5.882%     |
| Neither likely or unlikely | 0      | 0.000%     |
| Unlikely                   | 0      | 0.000%     |
| Extremely unlikely         | 0      | 0.000%     |
| Do not know                | 0      | 0.000%     |

8.4 -

4.2 \_

0.0 -

| Recommendation                  | Amount | Percentage |
|---------------------------------|--------|------------|
| Would recommend our service     | 17     | 100.000%   |
| Would not recommend our service | 0      | 0.000%     |
| Neutral or do not know          | 0      | 0.000%     |