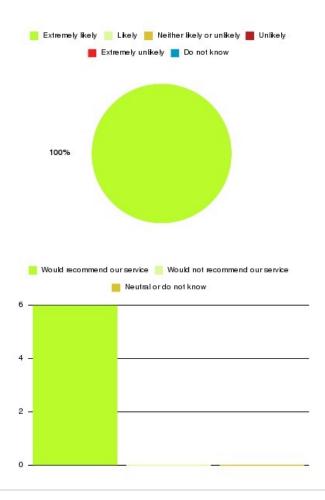

## Cardiac Rehab (Hull) Summary

Number of responses: 17

| Recommendation             | Amount | Percentage |
|----------------------------|--------|------------|
| Extremely likely           | 16     | 94.118%    |
| Likely                     | 1      | 5.882%     |
| Neither likely or unlikely | 0      | 0.000%     |
| Unlikely                   | 0      | 0.000%     |
| Extremely unlikely         | 0      | 0.000%     |
| Do not know                | 0      | 0.000%     |

| 📒 Extremely likely 📒 Likely 📒 Neitherlikelyorun likely 📕 Un likely |
|--------------------------------------------------------------------|
| 📕 Extremely unlikely 📕 Do not know                                 |
| 94%                                                                |
| 🧧 Would recommend our service 📒 Would not recommend our service    |
| e Neutral or do not know                                           |
| 16.8 -                                                             |
| 12.6 -                                                             |

8.4 -

4.2 \_

0.0 -

| Recommendation                  | Amount | Percentage |
|---------------------------------|--------|------------|
| Would recommend our service     | 17     | 100.000%   |
| Would not recommend our service | 0      | 0.000%     |
| Neutral or do not know          | 0      | 0.000%     |