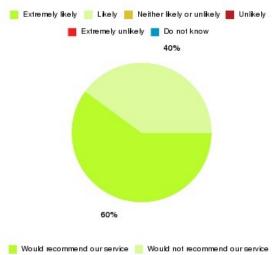

#### Care Co-ordination Hub (247111) Summary

| Recommendation             | Amount | Percentage |
|----------------------------|--------|------------|
| Extremely likely           | 1      | 50.000%    |
| Likely                     | 0      | 0.000%     |
| Neither likely or unlikely | 1      | 50.000%    |
| Unlikely                   | 0      | 0.000%     |
| Extremely unlikely         | 0      | 0.000%     |
| Do not know                | 0      | 0.000%     |

| Recommendation                  | Amount | Percentage |
|---------------------------------|--------|------------|
| Would recommend our service     | 1      | 50.000%    |
| Would not recommend our service | 0      | 0.000%     |
| Neutral or do not know          | 1      | 50.000%    |