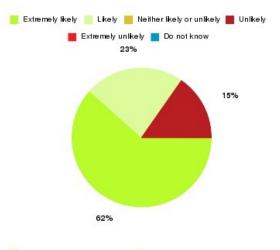

#### **Overall CHCP CIC Summary**

Number of responses: 2477

| Recommendation             | Amount | Percentage |
|----------------------------|--------|------------|
| Extremely likely           | 1894   | 76.463%    |
| Likely                     | 455    | 18.369%    |
| Neither likely or unlikely | 41     | 1.655%     |
| Unlikely                   | 26     | 1.050%     |
| Extremely unlikely         | 47     | 1.897%     |
| Do not know                | 14     | 0.565%     |

| Recommendation                  | Amount | Percentage |
|---------------------------------|--------|------------|
| Would recommend our service     | 2349   | 94.832%    |
| Would not recommend our service | 73     | 2.947%     |
| Neutral or do not know          | 55     | 2.220%     |