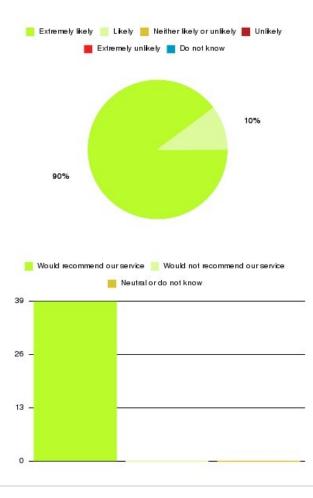

#### **Overall CHCP CIC Summary**

Number of responses: 2477

| Recommendation             | Amount | Percentage |
|----------------------------|--------|------------|
| Extremely likely           | 1894   | 76.463%    |
| Likely                     | 455    | 18.369%    |
| Neither likely or unlikely | 41     | 1.655%     |
| Unlikely                   | 26     | 1.050%     |
| Extremely unlikely         | 47     | 1.897%     |
| Do not know                | 14     | 0.565%     |

| Recommendation                  | Amount | Percentage |
|---------------------------------|--------|------------|
| Would recommend our service     | 2349   | 94.832%    |
| Would not recommend our service | 73     | 2.947%     |
| Neutral or do not know          | 55     | 2.220%     |