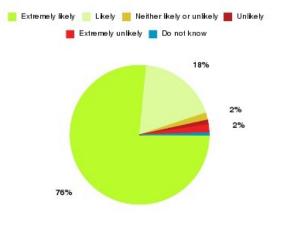

#### **Overall CHCP CIC Summary**

Number of responses: 2477

| Recommendation             | Amount | Percentage |
|----------------------------|--------|------------|
| Extremely likely           | 1894   | 76.463%    |
| Likely                     | 455    | 18.369%    |
| Neither likely or unlikely | 41     | 1.655%     |
| Unlikely                   | 26     | 1.050%     |
| Extremely unlikely         | 47     | 1.897%     |
| Do not know                | 14     | 0.565%     |