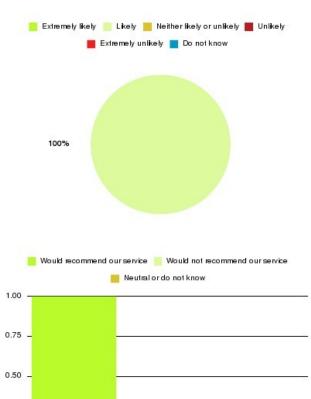

#### Access Plus Service - East Park Summary

Number of responses: 21

| Recommendation             | Amount | Percentage |
|----------------------------|--------|------------|
| Extremely likely           | 20     | 95.238%    |
| Likely                     | 1      | 4.762%     |
| Neither likely or unlikely | 0      | 0.000%     |
| Unlikely                   | 0      | 0.000%     |
| Extremely unlikely         | 0      | 0.000%     |
| Do not know                | 0      | 0.000%     |

0 -

📒 Extremelylikely 📒 Likely 📒 Neitherlikelyorun likely 📕 Un likely 📕 Extremely unlikely 📕 Donot know

| Recommendation                  | Amount | Percentage |
|---------------------------------|--------|------------|
| Would recommend our service     | 21     | 100.000%   |
| Would not recommend our service | 0      | 0.000%     |
| Neutral or do not know          | 0      | 0.000%     |