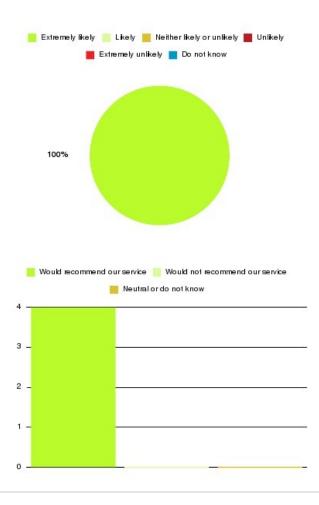

## Anticoagulation Summary

| Recommendation             | Amount | Percentage |
|----------------------------|--------|------------|
| Extremely likely           | 4      | 100.000%   |
| Likely                     | 0      | 0.000%     |
| Neither likely or unlikely | 0      | 0.000%     |
| Unlikely                   | 0      | 0.000%     |
| Extremely unlikely         | 0      | 0.000%     |
| Do not know                | 0      | 0.000%     |

| Recommendation                  | Amount | Percentage |
|---------------------------------|--------|------------|
| Would recommend our service     | 4      | 100.000%   |
| Would not recommend our service | 0      | 0.000%     |
| Neutral or do not know          | 0      | 0.000%     |