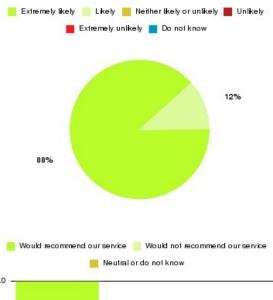

#### Cardiac Rehab (East Riding) Summary

| Recommendation             | Amount | Percentage |
|----------------------------|--------|------------|
| Extremely likely           | 21     | 91.304%    |
| Likely                     | 2      | 8.696%     |
| Neither likely or unlikely | 0      | 0.000%     |
| Unlikely                   | 0      | 0.000%     |
| Extremely unlikely         | 0      | 0.000%     |
| Do not know                | 0      | 0.000%     |

| Recommendation                  | Amount | Percentage |
|---------------------------------|--------|------------|
| Would recommend our service     | 23     | 100.000%   |
| Would not recommend our service | 0      | 0.000%     |
| Neutral or do not know          | 0      | 0.000%     |