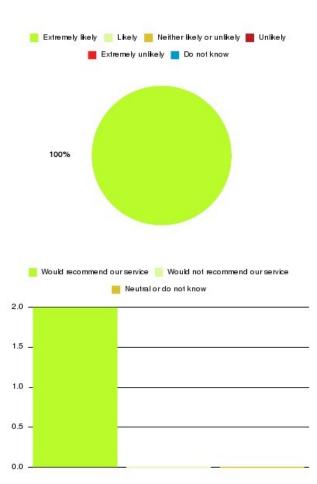

#### **Overall CHCP CIC Summary**

Number of responses: 2477

| Recommendation             | Amount | Percentage |
|----------------------------|--------|------------|
| Extremely likely           | 1894   | 76.463%    |
| Likely                     | 455    | 18.369%    |
| Neither likely or unlikely | 41     | 1.655%     |
| Unlikely                   | 26     | 1.050%     |
| Extremely unlikely         | 47     | 1.897%     |
| Do not know                | 14     | 0.565%     |

| Recommendation                  | Amount | Percentage |
|---------------------------------|--------|------------|
| Would recommend our service     | 2349   | 94.832%    |
| Would not recommend our service | 73     | 2.947%     |
| Neutral or do not know          | 55     | 2.220%     |