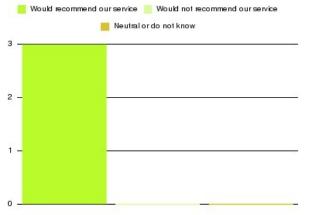

#### Access Plus Service - East Park Summary

Number of responses: 21

| Recommendation             | Amount | Percentage |
|----------------------------|--------|------------|
| Extremely likely           | 20     | 95.238%    |
| Likely                     | 1      | 4.762%     |
| Neither likely or unlikely | 0      | 0.000%     |
| Unlikely                   | 0      | 0.000%     |
| Extremely unlikely         | 0      | 0.000%     |
| Do not know                | 0      | 0.000%     |

0 -

📒 Extremelylikely 📒 Likely 📒 Neitherlikelyorun likely 📕 Un likely 📕 Extremely unlikely 📕 Donot know

| Recommendation                  | Amount | Percentage |
|---------------------------------|--------|------------|
| Would recommend our service     | 21     | 100.000%   |
| Would not recommend our service | 0      | 0.000%     |
| Neutral or do not know          | 0      | 0.000%     |