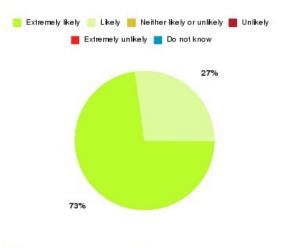

#### **Access Plus Service - Bransholme Summary**

| Recommendation             | Amount | Percentage |
|----------------------------|--------|------------|
| Extremely likely           | 166    | 73.778%    |
| Likely                     | 56     | 24.889%    |
| Neither likely or unlikely | 3      | 1.333%     |
| Unlikely                   | 0      | 0.000%     |
| Extremely unlikely         | 0      | 0.000%     |
| Do not know                | 0      | 0.000%     |