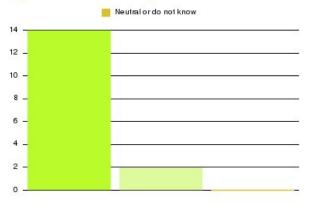

## Access Plus Service - Quays Summary

| Recommendation             | Amount | Percentage |
|----------------------------|--------|------------|
| Extremely likely           | 20     | 80.000%    |
| Likely                     | 3      | 12.000%    |
| Neither likely or unlikely | 2      | 8.000%     |
| Unlikely                   | 0      | 0.000%     |
| Extremely unlikely         | 0      | 0.000%     |
| Do not know                | 0      | 0.000%     |

| Recommendation                  | Amount | Percentage |
|---------------------------------|--------|------------|
| Would recommend our service     | 23     | 92.000%    |
| Would not recommend our service | 0      | 0.000%     |
| Neutral or do not know          | 2      | 8.000%     |