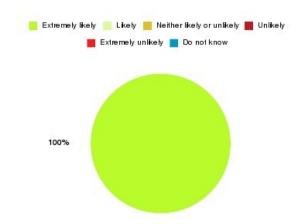

### **Beverley UTC Summary**

| Recommendation             | Amount | Percentage |
|----------------------------|--------|------------|
| Extremely likely           | 5      | 100.000%   |
| Likely                     | 0      | 0.000%     |
| Neither likely or unlikely | 0      | 0.000%     |
| Unlikely                   | 0      | 0.000%     |
| Extremely unlikely         | 0      | 0.000%     |
| Do not know                | 0      | 0.000%     |