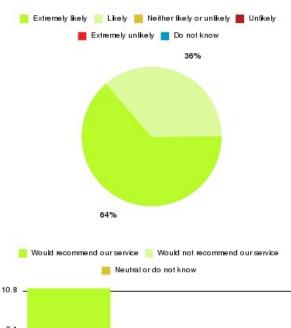

### Bladder and Bowel (Hull) Summary

| Recommendation             | Amount | Percentage |
|----------------------------|--------|------------|
| Extremely likely           | 10     | 90.909%    |
| Likely                     | 1      | 9.091%     |
| Neither likely or unlikely | 0      | 0.000%     |
| Unlikely                   | 0      | 0.000%     |
| Extremely unlikely         | 0      | 0.000%     |
| Do not know                | 0      | 0.000%     |

| Recommendation                  | Amount | Percentage |
|---------------------------------|--------|------------|
| Would recommend our service     | 11     | 100.000%   |
| Would not recommend our service | 0      | 0.000%     |
| Neutral or do not know          | 0      | 0.000%     |