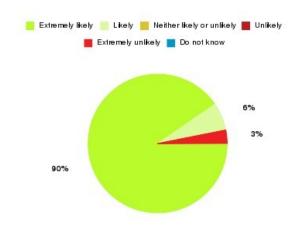

#### **Overall CHCP CIC Summary**

| Recommendation             | Amount | Percentage |
|----------------------------|--------|------------|
| Extremely likely           | 2043   | 80.943%    |
| Likely                     | 381    | 15.095%    |
| Neither likely or unlikely | 41     | 1.624%     |
| Unlikely                   | 12     | 0.475%     |
| Extremely unlikely         | 33     | 1.307%     |
| Do not know                | 14     | 0.555%     |