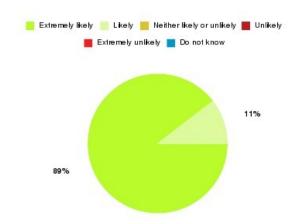

### **Access Plus Service - Bransholme Summary**

| Recommendation             | Amount | Percentage |
|----------------------------|--------|------------|
| Extremely likely           | 39     | 95.122%    |
| Likely                     | 2      | 4.878%     |
| Neither likely or unlikely | 0      | 0.000%     |
| Unlikely                   | 0      | 0.000%     |
| Extremely unlikely         | 0      | 0.000%     |
| Do not know                | 0      | 0.000%     |