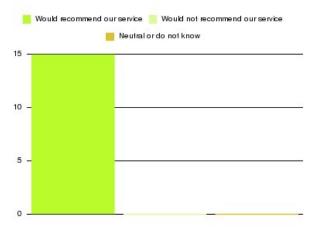

| Recommendation                  | Amount | Percentage |
|---------------------------------|--------|------------|
| Would recommend our service     | 41     | 100.000%   |
| Would not recommend our service | 0      | 0.000%     |
| Neutral or do not know          | 0      | 0.000%     |