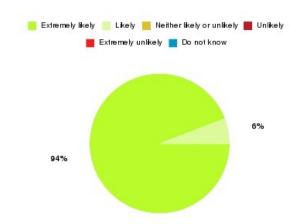

### **Access Plus Service - Bransholme Summary**

| Recommendation             | Amount | Percentage |
|----------------------------|--------|------------|
| Extremely likely           | 39     | 95.122%    |
| Likely                     | 2      | 4.878%     |
| Neither likely or unlikely | 0      | 0.000%     |
| Unlikely                   | 0      | 0.000%     |
| Extremely unlikely         | 0      | 0.000%     |
| Do not know                | 0      | 0.000%     |