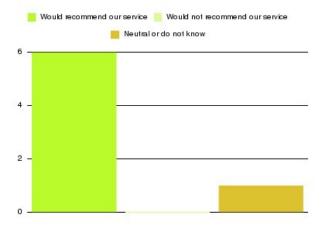

### **Access Plus Service - Quays Summary**

| Recommendation             | Amount | Percentage |
|----------------------------|--------|------------|
| Extremely likely           | 17     | 77.273%    |
| Likely                     | 4      | 18.182%    |
| Neither likely or unlikely | 0      | 0.000%     |
| Unlikely                   | 1      | 4.545%     |
| Extremely unlikely         | 0      | 0.000%     |
| Do not know                | 0      | 0.000%     |

| Recommendation                  | Amount | Percentage |
|---------------------------------|--------|------------|
| Would recommend our service     | 21     | 95.455%    |
| Would not recommend our service | 1      | 4.545%     |
| Neutral or do not know          | 0      | 0.000%     |