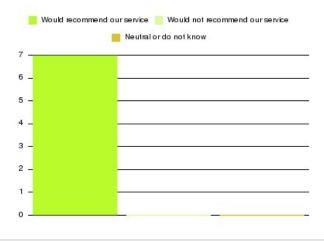

| Recommendation                  | Amount | Percentage |
|---------------------------------|--------|------------|
| Would recommend our service     | 41     | 100.000%   |
| Would not recommend our service | 0      | 0.000%     |
| Neutral or do not know          | 0      | 0.000%     |