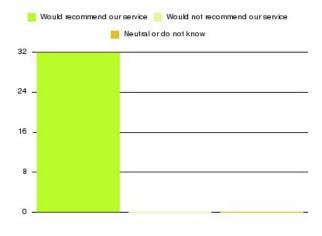

### Jean Bishop ICC Summary

| Recommendation             | Amount | Percentage |
|----------------------------|--------|------------|
| Extremely likely           | 34     | 100.000%   |
| Likely                     | 0      | 0.000%     |
| Neither likely or unlikely | 0      | 0.000%     |
| Unlikely                   | 0      | 0.000%     |
| Extremely unlikely         | 0      | 0.000%     |
| Do not know                | 0      | 0.000%     |

| Recommendation                  | Amount | Percentage |
|---------------------------------|--------|------------|
| Would recommend our service     | 34     | 100.000%   |
| Would not recommend our service | 0      | 0.000%     |
| Neutral or do not know          | 0      | 0.000%     |