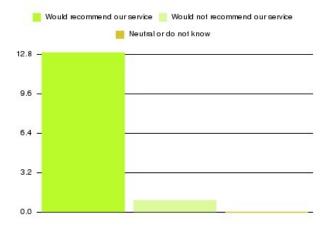

| Recommendation                  | Amount | Percentage |
|---------------------------------|--------|------------|
| Would recommend our service     | 2424   | 96.038%    |
| Would not recommend our service | 45     | 1.783%     |
| Neutral or do not know          | 55     | 2.179%     |