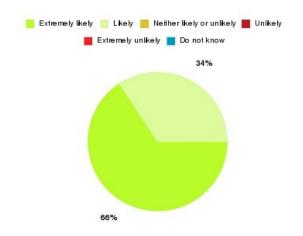

### **Access Plus Service - Quays Summary**

| Recommendation             | Amount | Percentage |
|----------------------------|--------|------------|
| Extremely likely           | 17     | 77.273%    |
| Likely                     | 4      | 18.182%    |
| Neither likely or unlikely | 0      | 0.000%     |
| Unlikely                   | 1      | 4.545%     |
| Extremely unlikely         | 0      | 0.000%     |
| Do not know                | 0      | 0.000%     |