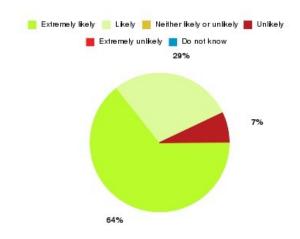

### Care Co-ordination Hub (247111) Summary

| Recommendation             | Amount | Percentage |
|----------------------------|--------|------------|
| Extremely likely           | 6      | 20.690%    |
| Likely                     | 5      | 17.241%    |
| Neither likely or unlikely | 1      | 3.448%     |
| Unlikely                   | 2      | 6.897%     |
| Extremely unlikely         | 15     | 51.724%    |
| Do not know                | 0      | 0.000%     |