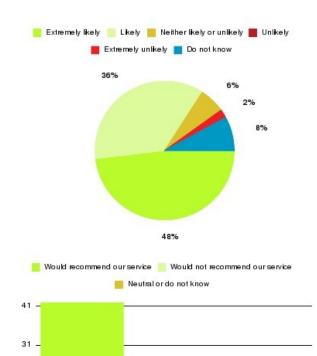

#### **Overall CHCP CIC Summary**

| Recommendation             | Amount | Percentage |
|----------------------------|--------|------------|
| Extremely likely           | 2043   | 80.943%    |
| Likely                     | 381    | 15.095%    |
| Neither likely or unlikely | 41     | 1.624%     |
| Unlikely                   | 12     | 0.475%     |
| Extremely unlikely         | 33     | 1.307%     |
| Do not know                | 14     | 0.555%     |

| Recommendation                  | Amount | Percentage |
|---------------------------------|--------|------------|
| Would recommend our service     | 2424   | 96.038%    |
| Would not recommend our service | 45     | 1.783%     |
| Neutral or do not know          | 55     | 2.179%     |