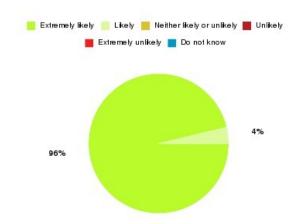

#### **Overall CHCP CIC Summary**

| Recommendation             | Amount | Percentage |
|----------------------------|--------|------------|
| Extremely likely           | 2043   | 80.943%    |
| Likely                     | 381    | 15.095%    |
| Neither likely or unlikely | 41     | 1.624%     |
| Unlikely                   | 12     | 0.475%     |
| Extremely unlikely         | 33     | 1.307%     |
| Do not know                | 14     | 0.555%     |