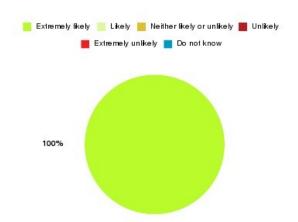

#### **Overall CHCP CIC Summary**

| Recommendation             | Amount | Percentage |
|----------------------------|--------|------------|
| Extremely likely           | 2043   | 80.943%    |
| Likely                     | 381    | 15.095%    |
| Neither likely or unlikely | 41     | 1.624%     |
| Unlikely                   | 12     | 0.475%     |
| Extremely unlikely         | 33     | 1.307%     |
| Do not know                | 14     | 0.555%     |