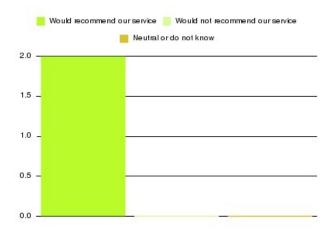

### Specialist Palliative Care Services (EOL) Summary

| Recommendation             | Amount | Percentage |
|----------------------------|--------|------------|
| Extremely likely           | 2      | 100.000%   |
| Likely                     | 0      | 0.000%     |
| Neither likely or unlikely | 0      | 0.000%     |
| Unlikely                   | 0      | 0.000%     |
| Extremely unlikely         | 0      | 0.000%     |
| Do not know                | 0      | 0.000%     |

| Recommendation                  | Amount | Percentage |
|---------------------------------|--------|------------|
| Would recommend our service     | 2      | 100.000%   |
| Would not recommend our service | 0      | 0.000%     |
| Neutral or do not know          | 0      | 0.000%     |