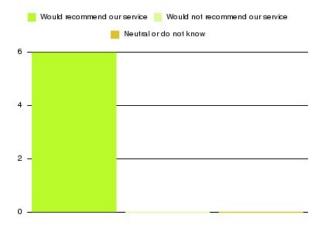

| Recommendation                  | Amount | Percentage |
|---------------------------------|--------|------------|
| Would recommend our service     | 17     | 100.000%   |
| Would not recommend our service | 0      | 0.000%     |
| Neutral or do not know          | 0      | 0.000%     |