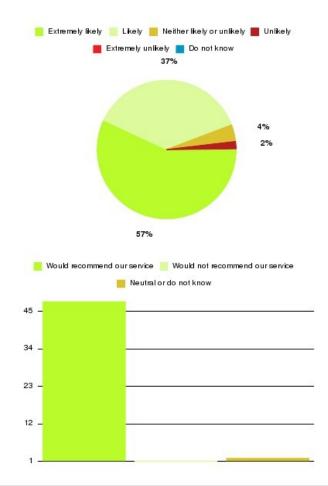

## **GP - East Park Surgery Summary**

| Recommendation             | Amount | Percentage |
|----------------------------|--------|------------|
| Extremely likely           | 103    | 85.124%    |
| Likely                     | 11     | 9.091%     |
| Neither likely or unlikely | 3      | 2.479%     |
| Unlikely                   | 0      | 0.000%     |
| Extremely unlikely         | 1      | 0.826%     |
| Do not know                | 3      | 2.479%     |

| Recommendation                  | Amount | Percentage |
|---------------------------------|--------|------------|
| Would recommend our service     | 114    | 94.215%    |
| Would not recommend our service | 1      | 0.826%     |
| Neutral or do not know          | 6      | 4.959%     |