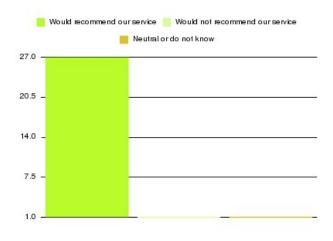

| Recommendation                  | Amount | Percentage |
|---------------------------------|--------|------------|
| Would recommend our service     | 87     | 98.864%    |
| Would not recommend our service | 0      | 0.000%     |
| Neutral or do not know          | 1      | 1.136%     |