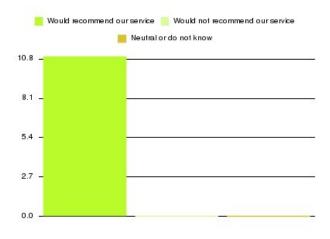

#### **Overall CHCP CIC Summary**

| Recommendation             | Amount | Percentage |
|----------------------------|--------|------------|
| Extremely likely           | 2043   | 80.943%    |
| Likely                     | 381    | 15.095%    |
| Neither likely or unlikely | 41     | 1.624%     |
| Unlikely                   | 12     | 0.475%     |
| Extremely unlikely         | 33     | 1.307%     |
| Do not know                | 14     | 0.555%     |

| Recommendation                  | Amount | Percentage |
|---------------------------------|--------|------------|
| Would recommend our service     | 2424   | 96.038%    |
| Would not recommend our service | 45     | 1.783%     |
| Neutral or do not know          | 55     | 2.179%     |