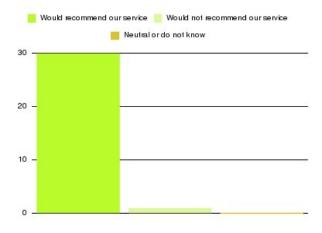

| Recommendation                  | Amount | Percentage |
|---------------------------------|--------|------------|
| Would recommend our service     | 2424   | 96.038%    |
| Would not recommend our service | 45     | 1.783%     |
| Neutral or do not know          | 55     | 2.179%     |