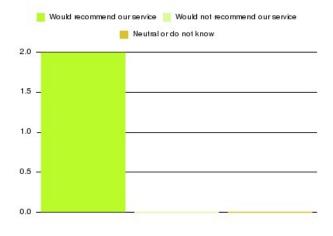

| Recommendation                  | Amount | Percentage |
|---------------------------------|--------|------------|
| Would recommend our service     | 41     | 100.000%   |
| Would not recommend our service | 0      | 0.000%     |
| Neutral or do not know          | 0      | 0.000%     |