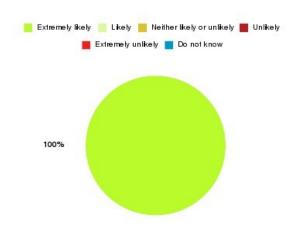

### **Anticoagulation Summary**

| Recommendation             | Amount | Percentage |
|----------------------------|--------|------------|
| Extremely likely           | 17     | 100.000%   |
| Likely                     | 0      | 0.000%     |
| Neither likely or unlikely | 0      | 0.000%     |
| Unlikely                   | 0      | 0.000%     |
| Extremely unlikely         | 0      | 0.000%     |
| Do not know                | 0      | 0.000%     |