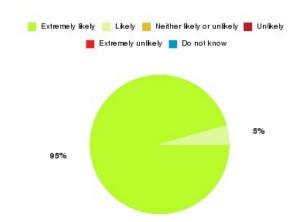

#### **Overall CHCP CIC Summary**

| Recommendation             | Amount | Percentage |
|----------------------------|--------|------------|
| Extremely likely           | 2043   | 80.943%    |
| Likely                     | 381    | 15.095%    |
| Neither likely or unlikely | 41     | 1.624%     |
| Unlikely                   | 12     | 0.475%     |
| Extremely unlikely         | 33     | 1.307%     |
| Do not know                | 14     | 0.555%     |