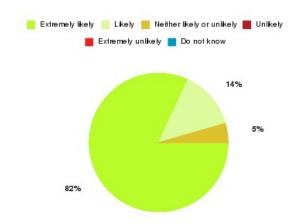

### **Access Plus Service - Bransholme Summary**

| Recommendation             | Amount | Percentage |
|----------------------------|--------|------------|
| Extremely likely           | 39     | 95.122%    |
| Likely                     | 2      | 4.878%     |
| Neither likely or unlikely | 0      | 0.000%     |
| Unlikely                   | 0      | 0.000%     |
| Extremely unlikely         | 0      | 0.000%     |
| Do not know                | 0      | 0.000%     |