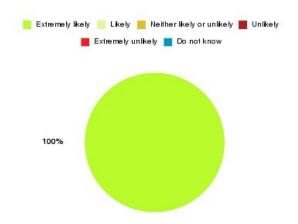

### **Anticoagulation Summary**

| Recommendation             | Amount | Percentage |
|----------------------------|--------|------------|
| Extremely likely           | 17     | 100.000%   |
| Likely                     | 0      | 0.000%     |
| Neither likely or unlikely | 0      | 0.000%     |
| Unlikely                   | 0      | 0.000%     |
| Extremely unlikely         | 0      | 0.000%     |
| Do not know                | 0      | 0.000%     |

| Recommendation                  | Amount | Percentage |
|---------------------------------|--------|------------|
| Would recommend our service     | 17     | 100.000%   |
| Would not recommend our service | 0      | 0.000%     |
| Neutral or do not know          | 0      | 0.000%     |