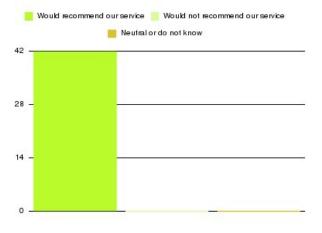

#### **Overall CHCP CIC Summary**

| Recommendation             | Amount | Percentage |
|----------------------------|--------|------------|
| Extremely likely           | 2043   | 80.943%    |
| Likely                     | 381    | 15.095%    |
| Neither likely or unlikely | 41     | 1.624%     |
| Unlikely                   | 12     | 0.475%     |
| Extremely unlikely         | 33     | 1.307%     |
| Do not know                | 14     | 0.555%     |

| Recommendation                  | Amount | Percentage |
|---------------------------------|--------|------------|
| Would recommend our service     | 2424   | 96.038%    |
| Would not recommend our service | 45     | 1.783%     |
| Neutral or do not know          | 55     | 2.179%     |