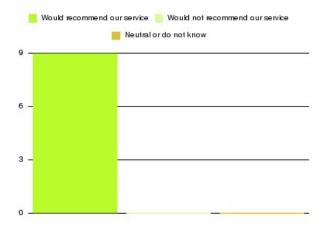

| Recommendation                  | Amount | Percentage |
|---------------------------------|--------|------------|
| Would recommend our service     | 14     | 100.000%   |
| Would not recommend our service | 0      | 0.000%     |
| Neutral or do not know          | 0      | 0.000%     |