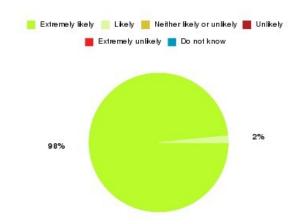

### **Access Plus Service - Bransholme Summary**

| Recommendation             | Amount | Percentage |
|----------------------------|--------|------------|
| Extremely likely           | 39     | 95.122%    |
| Likely                     | 2      | 4.878%     |
| Neither likely or unlikely | 0      | 0.000%     |
| Unlikely                   | 0      | 0.000%     |
| Extremely unlikely         | 0      | 0.000%     |
| Do not know                | 0      | 0.000%     |