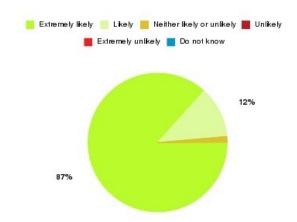

### **Access Plus Service - Springhead Summary**

| Recommendation             | Amount | Percentage |
|----------------------------|--------|------------|
| Extremely likely           | 69     | 78.409%    |
| Likely                     | 18     | 20.455%    |
| Neither likely or unlikely | 1      | 1.136%     |
| Unlikely                   | 0      | 0.000%     |
| Extremely unlikely         | 0      | 0.000%     |
| Do not know                | 0      | 0.000%     |