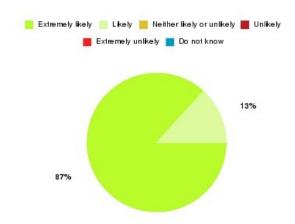

### **Access Plus Service - Quays Summary**

| Recommendation             | Amount | Percentage |
|----------------------------|--------|------------|
| Extremely likely           | 17     | 77.273%    |
| Likely                     | 4      | 18.182%    |
| Neither likely or unlikely | 0      | 0.000%     |
| Unlikely                   | 1      | 4.545%     |
| Extremely unlikely         | 0      | 0.000%     |
| Do not know                | 0      | 0.000%     |