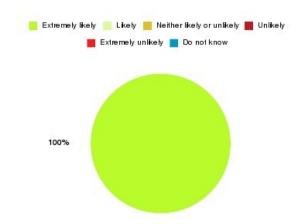

### Bladder and Bowel (East Riding) Summary

| Recommendation             | Amount | Percentage |
|----------------------------|--------|------------|
| Extremely likely           | 12     | 100.000%   |
| Likely                     | 0      | 0.000%     |
| Neither likely or unlikely | 0      | 0.000%     |
| Unlikely                   | 0      | 0.000%     |
| Extremely unlikely         | 0      | 0.000%     |
| Do not know                | 0      | 0.000%     |

| Recommendation                  | Amount | Percentage |
|---------------------------------|--------|------------|
| Would recommend our service     | 12     | 100.000%   |
| Would not recommend our service | 0      | 0.000%     |
| Neutral or do not know          | 0      | 0.000%     |