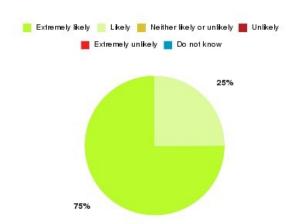

### **Rossmore Stroke Beds Summary**

| Recommendation             | Amount | Percentage |
|----------------------------|--------|------------|
| Extremely likely           | 3      | 75.000%    |
| Likely                     | 1      | 25.000%    |
| Neither likely or unlikely | 0      | 0.000%     |
| Unlikely                   | 0      | 0.000%     |
| Extremely unlikely         | 0      | 0.000%     |
| Do not know                | 0      | 0.000%     |