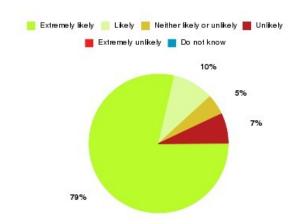

### **Access Plus Service - Bransholme Summary**

| Recommendation             | Amount | Percentage |
|----------------------------|--------|------------|
| Extremely likely           | 39     | 95.122%    |
| Likely                     | 2      | 4.878%     |
| Neither likely or unlikely | 0      | 0.000%     |
| Unlikely                   | 0      | 0.000%     |
| Extremely unlikely         | 0      | 0.000%     |
| Do not know                | 0      | 0.000%     |