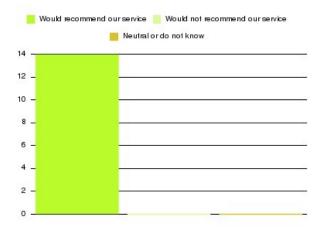

| Recommendation                  | Amount | Percentage |
|---------------------------------|--------|------------|
| Would recommend our service     | 14     | 100.000%   |
| Would not recommend our service | 0      | 0.000%     |
| Neutral or do not know          | 0      | 0.000%     |