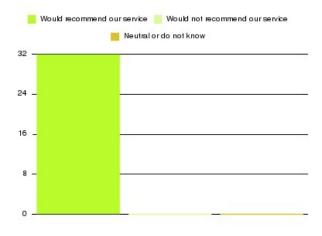

| Recommendation                  | Amount | Percentage |
|---------------------------------|--------|------------|
| Would recommend our service     | 2424   | 96.038%    |
| Would not recommend our service | 45     | 1.783%     |
| Neutral or do not know          | 55     | 2.179%     |