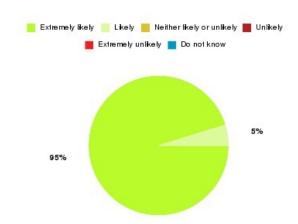

### **Access Plus Service - Bransholme Summary**

| Recommendation             | Amount | Percentage |
|----------------------------|--------|------------|
| Extremely likely           | 39     | 95.122%    |
| Likely                     | 2      | 4.878%     |
| Neither likely or unlikely | 0      | 0.000%     |
| Unlikely                   | 0      | 0.000%     |
| Extremely unlikely         | 0      | 0.000%     |
| Do not know                | 0      | 0.000%     |