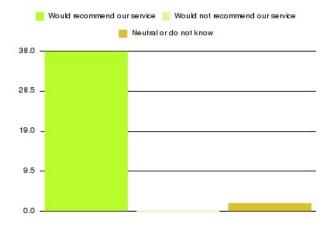

| Recommendation                  | Amount | Percentage |
|---------------------------------|--------|------------|
| Would recommend our service     | 38     | 95.000%    |
| Would not recommend our service | 0      | 0.000%     |
| Neutral or do not know          | 2      | 5.000%     |