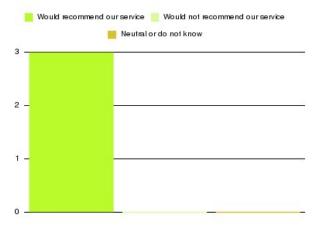

| Recommendation                  | Amount | Percentage |
|---------------------------------|--------|------------|
| Would recommend our service     | 41     | 100.000%   |
| Would not recommend our service | 0      | 0.000%     |
| Neutral or do not know          | 0      | 0.000%     |