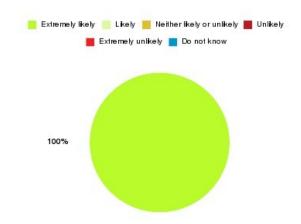

### **Anticoagulation Summary**

| Recommendation             | Amount | Percentage |
|----------------------------|--------|------------|
| Extremely likely           | 17     | 100.000%   |
| Likely                     | 0      | 0.000%     |
| Neither likely or unlikely | 0      | 0.000%     |
| Unlikely                   | 0      | 0.000%     |
| Extremely unlikely         | 0      | 0.000%     |
| Do not know                | 0      | 0.000%     |

| Recommendation                  | Amount | Percentage |
|---------------------------------|--------|------------|
| Would recommend our service     | 17     | 100.000%   |
| Would not recommend our service | 0      | 0.000%     |
| Neutral or do not know          | 0      | 0.000%     |