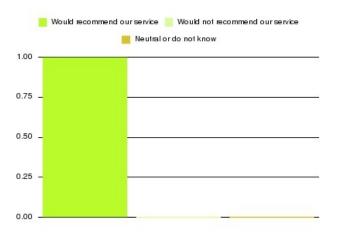

| Recommendation                  | Amount | Percentage |
|---------------------------------|--------|------------|
| Would recommend our service     | 17     | 100.000%   |
| Would not recommend our service | 0      | 0.000%     |
| Neutral or do not know          | 0      | 0.000%     |