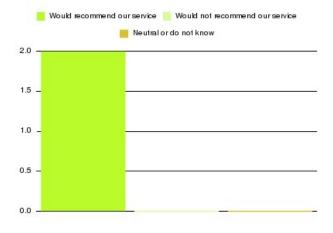

### **Anticoagulation Summary**

| Recommendation             | Amount | Percentage |
|----------------------------|--------|------------|
| Extremely likely           | 17     | 100.000%   |
| Likely                     | 0      | 0.000%     |
| Neither likely or unlikely | 0      | 0.000%     |
| Unlikely                   | 0      | 0.000%     |
| Extremely unlikely         | 0      | 0.000%     |
| Do not know                | 0      | 0.000%     |

| Recommendation                  | Amount | Percentage |
|---------------------------------|--------|------------|
| Would recommend our service     | 17     | 100.000%   |
| Would not recommend our service | 0      | 0.000%     |
| Neutral or do not know          | 0      | 0.000%     |