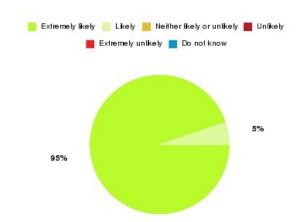

### **Access Plus Service - Springhead Summary**

| Recommendation             | Amount | Percentage |
|----------------------------|--------|------------|
| Extremely likely           | 69     | 78.409%    |
| Likely                     | 18     | 20.455%    |
| Neither likely or unlikely | 1      | 1.136%     |
| Unlikely                   | 0      | 0.000%     |
| Extremely unlikely         | 0      | 0.000%     |
| Do not know                | 0      | 0.000%     |