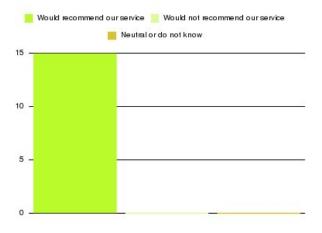

| Recommendation                  | Amount | Percentage |
|---------------------------------|--------|------------|
| Would recommend our service     | 87     | 98.864%    |
| Would not recommend our service | 0      | 0.000%     |
| Neutral or do not know          | 1      | 1.136%     |