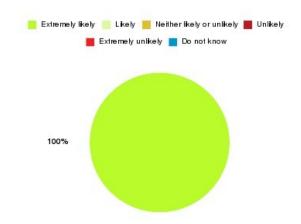

### **Beverley UTC Summary**

| Recommendation             | Amount | Percentage |
|----------------------------|--------|------------|
| Extremely likely           | 5      | 100.000%   |
| Likely                     | 0      | 0.000%     |
| Neither likely or unlikely | 0      | 0.000%     |
| Unlikely                   | 0      | 0.000%     |
| Extremely unlikely         | 0      | 0.000%     |
| Do not know                | 0      | 0.000%     |

| Recommendation                  | Amount | Percentage |
|---------------------------------|--------|------------|
| Would recommend our service     | 5      | 100.000%   |
| Would not recommend our service | 0      | 0.000%     |
| Neutral or do not know          | 0      | 0.000%     |