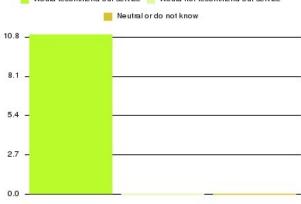

| Recommendation                  | Amount | Percentage |
|---------------------------------|--------|------------|
| Would recommend our service     | 41     | 100.000%   |
| Would not recommend our service | 0      | 0.000%     |
| Neutral or do not know          | 0      | 0.000%     |