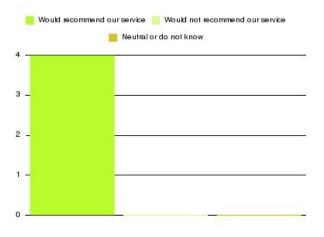

| Recommendation                  | Amount | Percentage |
|---------------------------------|--------|------------|
| Would recommend our service     | 87     | 98.864%    |
| Would not recommend our service | 0      | 0.000%     |
| Neutral or do not know          | 1      | 1.136%     |