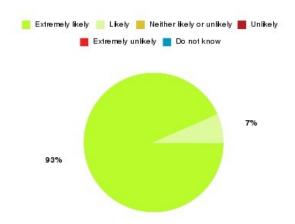

### **Access Plus Service - Bransholme Summary**

| Recommendation             | Amount | Percentage |
|----------------------------|--------|------------|
| Extremely likely           | 39     | 95.122%    |
| Likely                     | 2      | 4.878%     |
| Neither likely or unlikely | 0      | 0.000%     |
| Unlikely                   | 0      | 0.000%     |
| Extremely unlikely         | 0      | 0.000%     |
| Do not know                | 0      | 0.000%     |