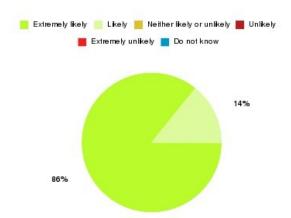

### **Access Plus Service - Bransholme Summary**

| Recommendation             | Amount | Percentage |
|----------------------------|--------|------------|
| Extremely likely           | 39     | 95.122%    |
| Likely                     | 2      | 4.878%     |
| Neither likely or unlikely | 0      | 0.000%     |
| Unlikely                   | 0      | 0.000%     |
| Extremely unlikely         | 0      | 0.000%     |
| Do not know                | 0      | 0.000%     |