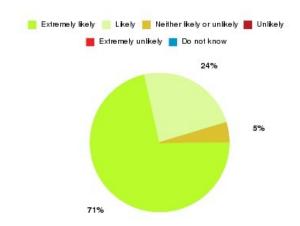

### **CHPL - Bransholme Summary**

| Recommendation             | Amount | Percentage |
|----------------------------|--------|------------|
| Extremely likely           | 15     | 71.429%    |
| Likely                     | 5      | 23.810%    |
| Neither likely or unlikely | 1      | 4.762%     |
| Unlikely                   | 0      | 0.000%     |
| Extremely unlikely         | 0      | 0.000%     |
| Do not know                | 0      | 0.000%     |