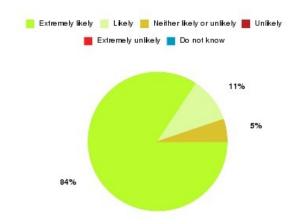

#### **Overall CHCP CIC Summary**

| Recommendation             | Amount | Percentage |
|----------------------------|--------|------------|
| Extremely likely           | 2043   | 80.943%    |
| Likely                     | 381    | 15.095%    |
| Neither likely or unlikely | 41     | 1.624%     |
| Unlikely                   | 12     | 0.475%     |
| Extremely unlikely         | 33     | 1.307%     |
| Do not know                | 14     | 0.555%     |