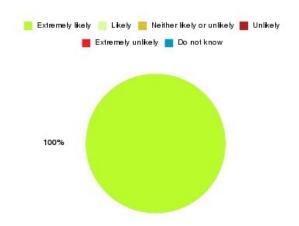

### **Access Plus Service - Bransholme Summary**

| Recommendation             | Amount | Percentage |
|----------------------------|--------|------------|
| Extremely likely           | 39     | 95.122%    |
| Likely                     | 2      | 4.878%     |
| Neither likely or unlikely | 0      | 0.000%     |
| Unlikely                   | 0      | 0.000%     |
| Extremely unlikely         | 0      | 0.000%     |
| Do not know                | 0      | 0.000%     |