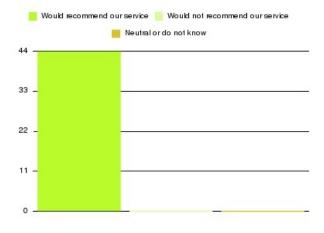

| Recommendation                  | Amount | Percentage |
|---------------------------------|--------|------------|
| Would recommend our service     | 2424   | 96.038%    |
| Would not recommend our service | 45     | 1.783%     |
| Neutral or do not know          | 55     | 2.179%     |