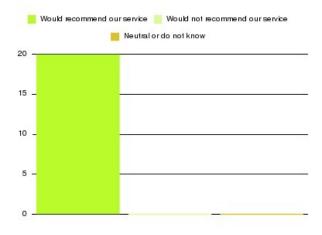

### **Access Plus Service - Bransholme Summary**

| Recommendation             | Amount | Percentage |
|----------------------------|--------|------------|
| Extremely likely           | 39     | 95.122%    |
| Likely                     | 2      | 4.878%     |
| Neither likely or unlikely | 0      | 0.000%     |
| Unlikely                   | 0      | 0.000%     |
| Extremely unlikely         | 0      | 0.000%     |
| Do not know                | 0      | 0.000%     |

| Recommendation                  | Amount | Percentage |
|---------------------------------|--------|------------|
| Would recommend our service     | 41     | 100.000%   |
| Would not recommend our service | 0      | 0.000%     |
| Neutral or do not know          | 0      | 0.000%     |