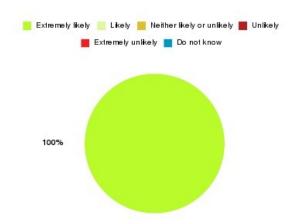

### **Anticoagulation Summary**

| Recommendation             | Amount | Percentage |
|----------------------------|--------|------------|
| Extremely likely           | 17     | 100.000%   |
| Likely                     | 0      | 0.000%     |
| Neither likely or unlikely | 0      | 0.000%     |
| Unlikely                   | 0      | 0.000%     |
| Extremely unlikely         | 0      | 0.000%     |
| Do not know                | 0      | 0.000%     |