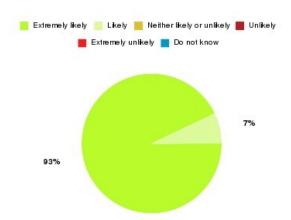

### **Access Plus Service - Bransholme Summary**

| Recommendation             | Amount | Percentage |
|----------------------------|--------|------------|
| Extremely likely           | 39     | 95.122%    |
| Likely                     | 2      | 4.878%     |
| Neither likely or unlikely | 0      | 0.000%     |
| Unlikely                   | 0      | 0.000%     |
| Extremely unlikely         | 0      | 0.000%     |
| Do not know                | 0      | 0.000%     |