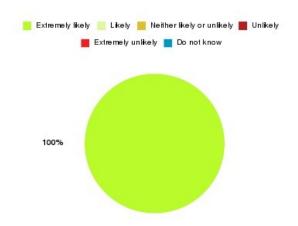

### **Anticoagulation Summary**

| Recommendation             | Amount | Percentage |
|----------------------------|--------|------------|
| Extremely likely           | 17     | 100.000%   |
| Likely                     | 0      | 0.000%     |
| Neither likely or unlikely | 0      | 0.000%     |
| Unlikely                   | 0      | 0.000%     |
| Extremely unlikely         | 0      | 0.000%     |
| Do not know                | 0      | 0.000%     |