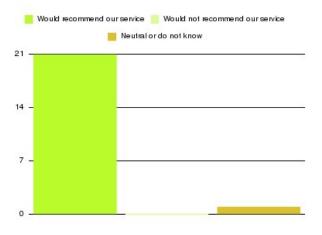

### **Access Plus Service - Bransholme Summary**

| Recommendation             | Amount | Percentage |
|----------------------------|--------|------------|
| Extremely likely           | 39     | 95.122%    |
| Likely                     | 2      | 4.878%     |
| Neither likely or unlikely | 0      | 0.000%     |
| Unlikely                   | 0      | 0.000%     |
| Extremely unlikely         | 0      | 0.000%     |
| Do not know                | 0      | 0.000%     |

| Recommendation                  | Amount | Percentage |
|---------------------------------|--------|------------|
| Would recommend our service     | 41     | 100.000%   |
| Would not recommend our service | 0      | 0.000%     |
| Neutral or do not know          | 0      | 0.000%     |