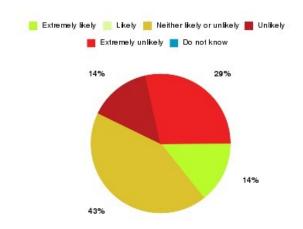

### Prison Healthcare: GP (Hull) Summary

| Recommendation             | Amount | Percentage |
|----------------------------|--------|------------|
| Extremely likely           | 1      | 14.286%    |
| Likely                     | 0      | 0.000%     |
| Neither likely or unlikely | 3      | 42.857%    |
| Unlikely                   | 1      | 14.286%    |
| Extremely unlikely         | 2      | 28.571%    |
| Do not know                | 0      | 0.000%     |

| Recommendation                  | Amount | Percentage |
|---------------------------------|--------|------------|
| Would recommend our service     | 1      | 14.286%    |
| Would not recommend our service | 3      | 42.857%    |
| Neutral or do not know          | 3      | 42.857%    |