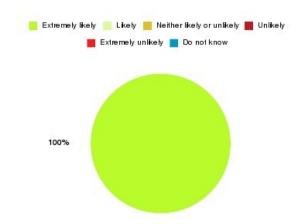

### **Access Plus Service - Bransholme Summary**

| Recommendation             | Amount | Percentage |
|----------------------------|--------|------------|
| Extremely likely           | 39     | 95.122%    |
| Likely                     | 2      | 4.878%     |
| Neither likely or unlikely | 0      | 0.000%     |
| Unlikely                   | 0      | 0.000%     |
| Extremely unlikely         | 0      | 0.000%     |
| Do not know                | 0      | 0.000%     |