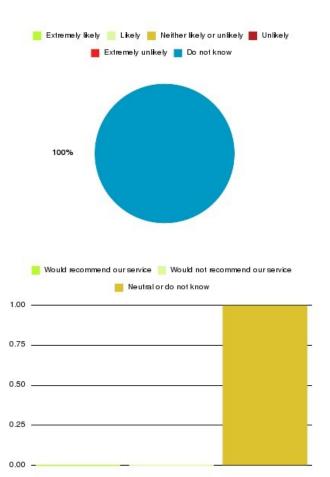

## **GP – Wolds View Primary Care Centre Summary**

| Recommendation             | Amount | Percentage |
|----------------------------|--------|------------|
| Extremely likely           | 0      | 0.000%     |
| Likely                     | 0      | 0.000%     |
| Neither likely or unlikely | 0      | 0.000%     |
| Unlikely                   | 0      | 0.000%     |
| Extremely unlikely         | 0      | 0.000%     |
| Do not know                | 1      | 100.000%   |

| Recommendation                  | Amount | Percentage |
|---------------------------------|--------|------------|
| Would recommend our service     | 0      | 0.000%     |
| Would not recommend our service | 0      | 0.000%     |
| Neutral or do not know          | 1      | 100.000%   |