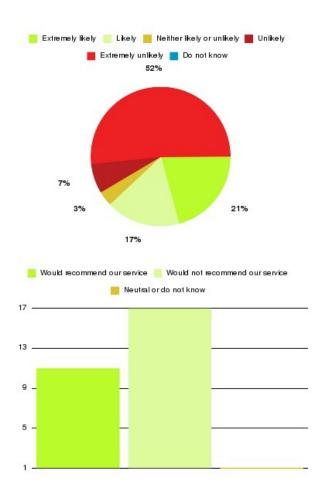

### Care Co-ordination Hub (247111) Summary

| Recommendation             | Amount | Percentage |
|----------------------------|--------|------------|
| Extremely likely           | 6      | 20.690%    |
| Likely                     | 5      | 17.241%    |
| Neither likely or unlikely | 1      | 3.448%     |
| Unlikely                   | 2      | 6.897%     |
| Extremely unlikely         | 15     | 51.724%    |
| Do not know                | 0      | 0.000%     |

| Recommendation                  | Amount | Percentage |
|---------------------------------|--------|------------|
| Would recommend our service     | 11     | 37.931%    |
| Would not recommend our service | 17     | 58.621%    |
| Neutral or do not know          | 1      | 3.448%     |