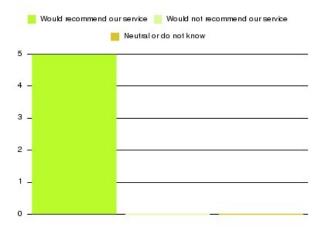

### **Rossmore Stroke Beds Summary**

| Recommendation             | Amount | Percentage |
|----------------------------|--------|------------|
| Extremely likely           | 3      | 75.000%    |
| Likely                     | 1      | 25.000%    |
| Neither likely or unlikely | 0      | 0.000%     |
| Unlikely                   | 0      | 0.000%     |
| Extremely unlikely         | 0      | 0.000%     |
| Do not know                | 0      | 0.000%     |

| Recommendation                  | Amount | Percentage |
|---------------------------------|--------|------------|
| Would recommend our service     | 4      | 100.000%   |
| Would not recommend our service | 0      | 0.000%     |
| Neutral or do not know          | 0      | 0.000%     |