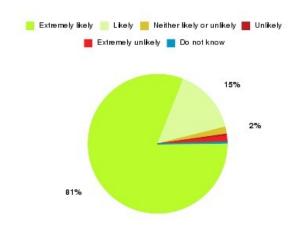

#### **Overall CHCP CIC Summary**

| Recommendation             | Amount | Percentage |
|----------------------------|--------|------------|
| Extremely likely           | 2043   | 80.943%    |
| Likely                     | 381    | 15.095%    |
| Neither likely or unlikely | 41     | 1.624%     |
| Unlikely                   | 12     | 0.475%     |
| Extremely unlikely         | 33     | 1.307%     |
| Do not know                | 14     | 0.555%     |