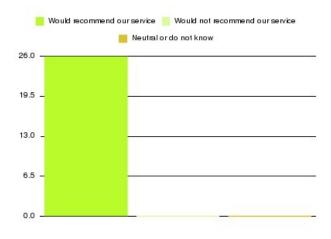

| Recommendation                  | Amount | Percentage |
|---------------------------------|--------|------------|
| Would recommend our service     | 2424   | 96.038%    |
| Would not recommend our service | 45     | 1.783%     |
| Neutral or do not know          | 55     | 2.179%     |