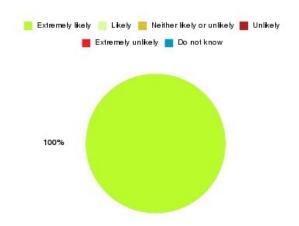

### Prison Healthcare: Dental (Humber) Summary

| Recommendation             | Amount | Percentage |
|----------------------------|--------|------------|
| Extremely likely           | 1      | 100.000%   |
| Likely                     | 0      | 0.000%     |
| Neither likely or unlikely | 0      | 0.000%     |
| Unlikely                   | 0      | 0.000%     |
| Extremely unlikely         | 0      | 0.000%     |
| Do not know                | 0      | 0.000%     |

| Recommendation                  | Amount | Percentage |
|---------------------------------|--------|------------|
| Would recommend our service     | 1      | 100.000%   |
| Would not recommend our service | 0      | 0.000%     |
| Neutral or do not know          | 0      | 0.000%     |