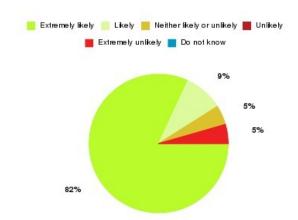

#### **Overall CHCP CIC Summary**

| Recommendation             | Amount | Percentage |
|----------------------------|--------|------------|
| Extremely likely           | 2043   | 80.943%    |
| Likely                     | 381    | 15.095%    |
| Neither likely or unlikely | 41     | 1.624%     |
| Unlikely                   | 12     | 0.475%     |
| Extremely unlikely         | 33     | 1.307%     |
| Do not know                | 14     | 0.555%     |