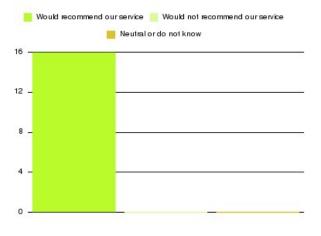

| Recommendation                  | Amount | Percentage |
|---------------------------------|--------|------------|
| Would recommend our service     | 41     | 100.000%   |
| Would not recommend our service | 0      | 0.000%     |
| Neutral or do not know          | 0      | 0.000%     |