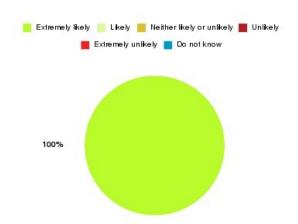

### **Anticoagulation Summary**

| Recommendation             | Amount | Percentage |
|----------------------------|--------|------------|
| Extremely likely           | 17     | 100.000%   |
| Likely                     | 0      | 0.000%     |
| Neither likely or unlikely | 0      | 0.000%     |
| Unlikely                   | 0      | 0.000%     |
| Extremely unlikely         | 0      | 0.000%     |
| Do not know                | 0      | 0.000%     |