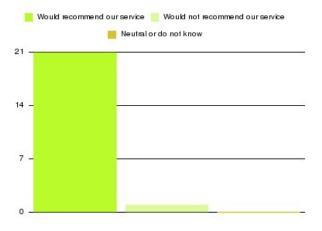

### **Access Plus Service - Quays Summary**

| Recommendation             | Amount | Percentage |
|----------------------------|--------|------------|
| Extremely likely           | 17     | 77.273%    |
| Likely                     | 4      | 18.182%    |
| Neither likely or unlikely | 0      | 0.000%     |
| Unlikely                   | 1      | 4.545%     |
| Extremely unlikely         | 0      | 0.000%     |
| Do not know                | 0      | 0.000%     |

| Recommendation                  | Amount | Percentage |
|---------------------------------|--------|------------|
| Would recommend our service     | 21     | 95.455%    |
| Would not recommend our service | 1      | 4.545%     |
| Neutral or do not know          | 0      | 0.000%     |