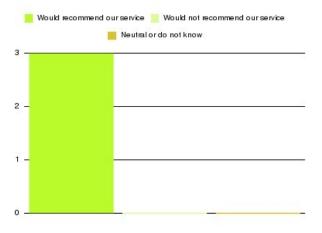

### **Bridlington UTC Summary**

| Recommendation             | Amount | Percentage |
|----------------------------|--------|------------|
| Extremely likely           | 3      | 100.000%   |
| Likely                     | 0      | 0.000%     |
| Neither likely or unlikely | 0      | 0.000%     |
| Unlikely                   | 0      | 0.000%     |
| Extremely unlikely         | 0      | 0.000%     |
| Do not know                | 0      | 0.000%     |

| Recommendation                  | Amount | Percentage |
|---------------------------------|--------|------------|
| Would recommend our service     | 3      | 100.000%   |
| Would not recommend our service | 0      | 0.000%     |
| Neutral or do not know          | 0      | 0.000%     |