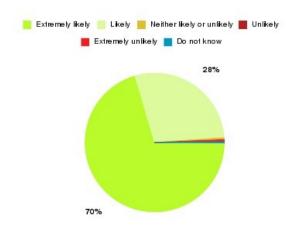

## **GP – The Quays Summary**

| Recommendation             | Amount | Percentage |
|----------------------------|--------|------------|
| Extremely likely           | 297    | 70.379%    |
| Likely                     | 120    | 28.436%    |
| Neither likely or unlikely | 2      | 0.474%     |
| Unlikely                   | 0      | 0.000%     |
| Extremely unlikely         | 2      | 0.474%     |
| Do not know                | 1      | 0.237%     |

| Recommendation                  | Amount | Percentage |
|---------------------------------|--------|------------|
| Would recommend our service     | 417    | 98.815%    |
| Would not recommend our service | 2      | 0.474%     |
| Neutral or do not know          | 3      | 0.711%     |