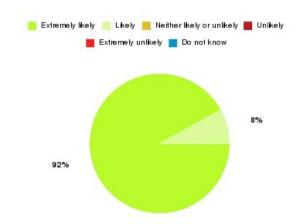

### **Access Plus Service - Bransholme Summary**

| Recommendation             | Amount | Percentage |
|----------------------------|--------|------------|
| Extremely likely           | 39     | 95.122%    |
| Likely                     | 2      | 4.878%     |
| Neither likely or unlikely | 0      | 0.000%     |
| Unlikely                   | 0      | 0.000%     |
| Extremely unlikely         | 0      | 0.000%     |
| Do not know                | 0      | 0.000%     |