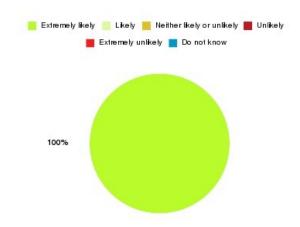

### **Access Plus Service - Bransholme Summary**

| Recommendation             | Amount | Percentage |
|----------------------------|--------|------------|
| Extremely likely           | 39     | 95.122%    |
| Likely                     | 2      | 4.878%     |
| Neither likely or unlikely | 0      | 0.000%     |
| Unlikely                   | 0      | 0.000%     |
| Extremely unlikely         | 0      | 0.000%     |
| Do not know                | 0      | 0.000%     |