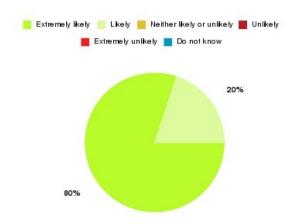

### **Access Plus Service - Bransholme Summary**

| Recommendation             | Amount | Percentage |
|----------------------------|--------|------------|
| Extremely likely           | 39     | 95.122%    |
| Likely                     | 2      | 4.878%     |
| Neither likely or unlikely | 0      | 0.000%     |
| Unlikely                   | 0      | 0.000%     |
| Extremely unlikely         | 0      | 0.000%     |
| Do not know                | 0      | 0.000%     |