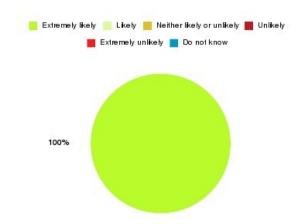

### **Anticoagulation Summary**

| Recommendation             | Amount | Percentage |
|----------------------------|--------|------------|
| Extremely likely           | 17     | 100.000%   |
| Likely                     | 0      | 0.000%     |
| Neither likely or unlikely | 0      | 0.000%     |
| Unlikely                   | 0      | 0.000%     |
| Extremely unlikely         | 0      | 0.000%     |
| Do not know                | 0      | 0.000%     |