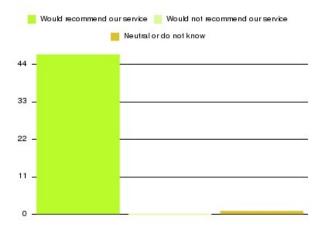

### **Oral Health Promotion Team Summary**

| Recommendation             | Amount | Percentage |
|----------------------------|--------|------------|
| Extremely likely           | 44     | 100.000%   |
| Likely                     | 0      | 0.000%     |
| Neither likely or unlikely | 0      | 0.000%     |
| Unlikely                   | 0      | 0.000%     |
| Extremely unlikely         | 0      | 0.000%     |
| Do not know                | 0      | 0.000%     |

| Recommendation                  | Amount | Percentage |
|---------------------------------|--------|------------|
| Would recommend our service     | 44     | 100.000%   |
| Would not recommend our service | 0      | 0.000%     |
| Neutral or do not know          | 0      | 0.000%     |