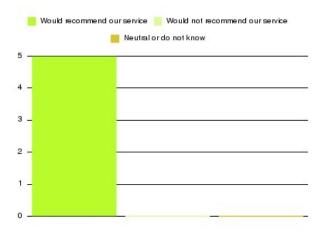

| Recommendation                  | Amount | Percentage |
|---------------------------------|--------|------------|
| Would recommend our service     | 41     | 100.000%   |
| Would not recommend our service | 0      | 0.000%     |
| Neutral or do not know          | 0      | 0.000%     |