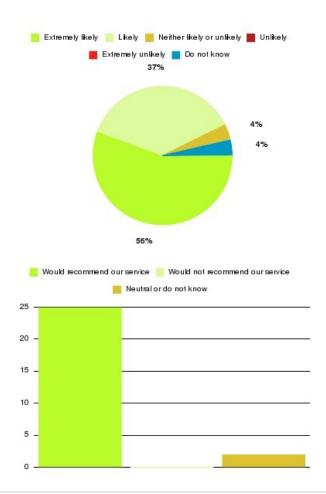

#### **Overall CHCP CIC Summary**

| Recommendation             | Amount | Percentage |
|----------------------------|--------|------------|
| Extremely likely           | 2043   | 80.943%    |
| Likely                     | 381    | 15.095%    |
| Neither likely or unlikely | 41     | 1.624%     |
| Unlikely                   | 12     | 0.475%     |
| Extremely unlikely         | 33     | 1.307%     |
| Do not know                | 14     | 0.555%     |

| Recommendation                  | Amount | Percentage |
|---------------------------------|--------|------------|
| Would recommend our service     | 2424   | 96.038%    |
| Would not recommend our service | 45     | 1.783%     |
| Neutral or do not know          | 55     | 2.179%     |