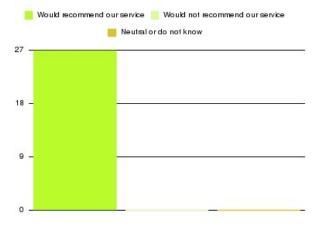

## **MSK Physiotherapy Summary**

| Recommendation             | Amount | Percentage |
|----------------------------|--------|------------|
| Extremely likely           | 27     | 100.000%   |
| Likely                     | 0      | 0.000%     |
| Neither likely or unlikely | 0      | 0.000%     |
| Unlikely                   | 0      | 0.000%     |
| Extremely unlikely         | 0      | 0.000%     |
| Do not know                | 0      | 0.000%     |

| Recommendation                  | Amount | Percentage |
|---------------------------------|--------|------------|
| Would recommend our service     | 27     | 100.000%   |
| Would not recommend our service | 0      | 0.000%     |
| Neutral or do not know          | 0      | 0.000%     |