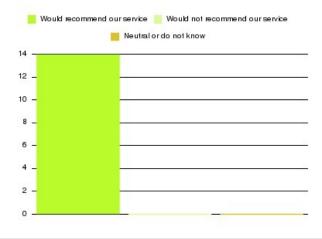

| Recommendation                  | Amount | Percentage |
|---------------------------------|--------|------------|
| Would recommend our service     | 41     | 100.000%   |
| Would not recommend our service | 0      | 0.000%     |
| Neutral or do not know          | 0      | 0.000%     |