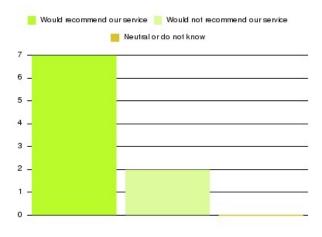

### **Access Plus Service - Bransholme Summary**

| Recommendation             | Amount | Percentage |
|----------------------------|--------|------------|
| Extremely likely           | 39     | 95.122%    |
| Likely                     | 2      | 4.878%     |
| Neither likely or unlikely | 0      | 0.000%     |
| Unlikely                   | 0      | 0.000%     |
| Extremely unlikely         | 0      | 0.000%     |
| Do not know                | 0      | 0.000%     |

| Recommendation                  | Amount | Percentage |
|---------------------------------|--------|------------|
| Would recommend our service     | 41     | 100.000%   |
| Would not recommend our service | 0      | 0.000%     |
| Neutral or do not know          | 0      | 0.000%     |