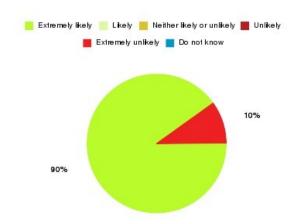

### **Access Plus Service - Quays Summary**

| Recommendation             | Amount | Percentage |
|----------------------------|--------|------------|
| Extremely likely           | 17     | 77.273%    |
| Likely                     | 4      | 18.182%    |
| Neither likely or unlikely | 0      | 0.000%     |
| Unlikely                   | 1      | 4.545%     |
| Extremely unlikely         | 0      | 0.000%     |
| Do not know                | 0      | 0.000%     |