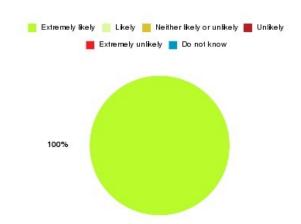

### Smokefree (Knowsley) Summary

| Recommendation             | Amount | Percentage |
|----------------------------|--------|------------|
| Extremely likely           | 34     | 100.000%   |
| Likely                     | 0      | 0.000%     |
| Neither likely or unlikely | 0      | 0.000%     |
| Unlikely                   | 0      | 0.000%     |
| Extremely unlikely         | 0      | 0.000%     |
| Do not know                | 0      | 0.000%     |

| Recommendation                  | Amount | Percentage |
|---------------------------------|--------|------------|
| Would recommend our service     | 34     | 100.000%   |
| Would not recommend our service | 0      | 0.000%     |
| Neutral or do not know          | 0      | 0.000%     |