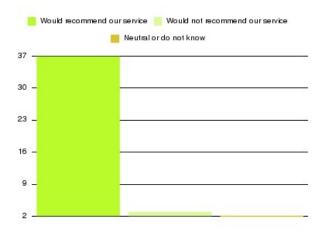

| Recommendation                  | Amount | Percentage |
|---------------------------------|--------|------------|
| Would recommend our service     | 41     | 100.000%   |
| Would not recommend our service | 0      | 0.000%     |
| Neutral or do not know          | 0      | 0.000%     |