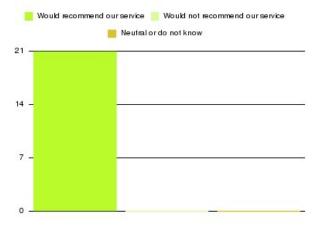

| Recommendation                  | Amount | Percentage |
|---------------------------------|--------|------------|
| Would recommend our service     | 87     | 98.864%    |
| Would not recommend our service | 0      | 0.000%     |
| Neutral or do not know          | 1      | 1.136%     |