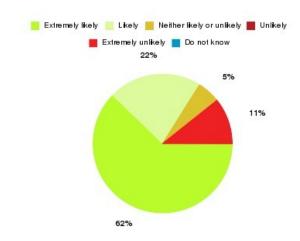

### **Access Plus Service - Springhead Summary**

| Recommendation             | Amount | Percentage |
|----------------------------|--------|------------|
| Extremely likely           | 69     | 78.409%    |
| Likely                     | 18     | 20.455%    |
| Neither likely or unlikely | 1      | 1.136%     |
| Unlikely                   | 0      | 0.000%     |
| Extremely unlikely         | 0      | 0.000%     |
| Do not know                | 0      | 0.000%     |