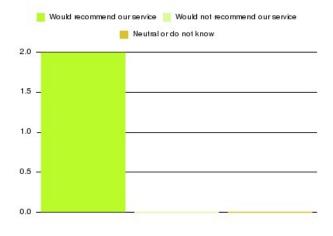

### **Community Heart Failure Nursing Service ER Summary**

| Recommendation             | Amount | Percentage |
|----------------------------|--------|------------|
| Extremely likely           | 2      | 100.000%   |
| Likely                     | 0      | 0.000%     |
| Neither likely or unlikely | 0      | 0.000%     |
| Unlikely                   | 0      | 0.000%     |
| Extremely unlikely         | 0      | 0.000%     |
| Do not know                | 0      | 0.000%     |

| Recommendation                  | Amount | Percentage |
|---------------------------------|--------|------------|
| Would recommend our service     | 2      | 100.000%   |
| Would not recommend our service | 0      | 0.000%     |
| Neutral or do not know          | 0      | 0.000%     |