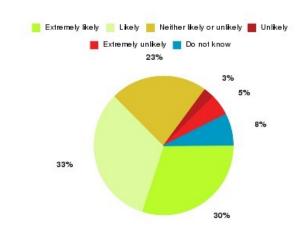

#### **Overall CHCP CIC Summary**

| Recommendation             | Amount | Percentage |
|----------------------------|--------|------------|
| Extremely likely           | 2043   | 80.943%    |
| Likely                     | 381    | 15.095%    |
| Neither likely or unlikely | 41     | 1.624%     |
| Unlikely                   | 12     | 0.475%     |
| Extremely unlikely         | 33     | 1.307%     |
| Do not know                | 14     | 0.555%     |