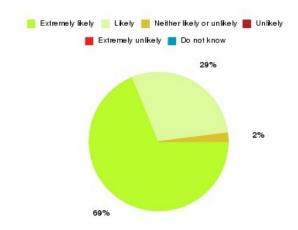

#### **Overall CHCP CIC Summary**

| Recommendation             | Amount | Percentage |
|----------------------------|--------|------------|
| Extremely likely           | 2043   | 80.943%    |
| Likely                     | 381    | 15.095%    |
| Neither likely or unlikely | 41     | 1.624%     |
| Unlikely                   | 12     | 0.475%     |
| Extremely unlikely         | 33     | 1.307%     |
| Do not know                | 14     | 0.555%     |

| Recommendation                  | Amount | Percentage |
|---------------------------------|--------|------------|
| Would recommend our service     | 2424   | 96.038%    |
| Would not recommend our service | 45     | 1.783%     |
| Neutral or do not know          | 55     | 2.179%     |