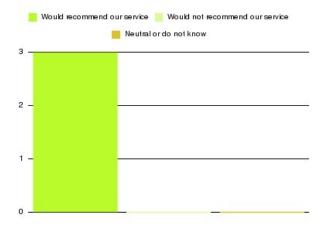

### **Anticoagulation Summary**

| Recommendation             | Amount | Percentage |
|----------------------------|--------|------------|
| Extremely likely           | 17     | 100.000%   |
| Likely                     | 0      | 0.000%     |
| Neither likely or unlikely | 0      | 0.000%     |
| Unlikely                   | 0      | 0.000%     |
| Extremely unlikely         | 0      | 0.000%     |
| Do not know                | 0      | 0.000%     |

| Recommendation                  | Amount | Percentage |
|---------------------------------|--------|------------|
| Would recommend our service     | 17     | 100.000%   |
| Would not recommend our service | 0      | 0.000%     |
| Neutral or do not know          | 0      | 0.000%     |