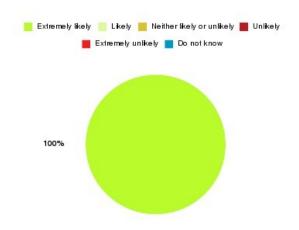

### Jean Bishop ICC Summary

| Recommendation             | Amount | Percentage |
|----------------------------|--------|------------|
| Extremely likely           | 34     | 100.000%   |
| Likely                     | 0      | 0.000%     |
| Neither likely or unlikely | 0      | 0.000%     |
| Unlikely                   | 0      | 0.000%     |
| Extremely unlikely         | 0      | 0.000%     |
| Do not know                | 0      | 0.000%     |

| Recommendation                  | Amount | Percentage |
|---------------------------------|--------|------------|
| Would recommend our service     | 34     | 100.000%   |
| Would not recommend our service | 0      | 0.000%     |
| Neutral or do not know          | 0      | 0.000%     |