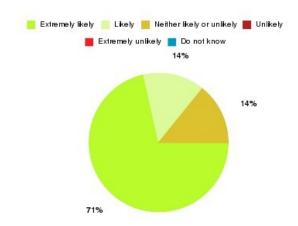

### **Access Plus Service - Bransholme Summary**

| Recommendation             | Amount | Percentage |
|----------------------------|--------|------------|
| Extremely likely           | 39     | 95.122%    |
| Likely                     | 2      | 4.878%     |
| Neither likely or unlikely | 0      | 0.000%     |
| Unlikely                   | 0      | 0.000%     |
| Extremely unlikely         | 0      | 0.000%     |
| Do not know                | 0      | 0.000%     |