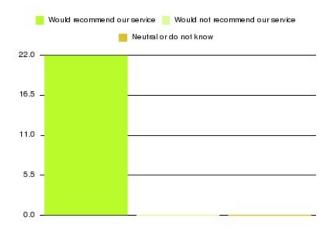

| Recommendation                  | Amount | Percentage |
|---------------------------------|--------|------------|
| Would recommend our service     | 2424   | 96.038%    |
| Would not recommend our service | 45     | 1.783%     |
| Neutral or do not know          | 55     | 2.179%     |