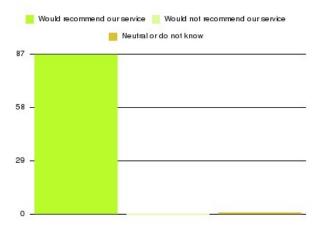

### **Access Plus Service - Springhead Summary**

| Recommendation             | Amount | Percentage |
|----------------------------|--------|------------|
| Extremely likely           | 69     | 78.409%    |
| Likely                     | 18     | 20.455%    |
| Neither likely or unlikely | 1      | 1.136%     |
| Unlikely                   | 0      | 0.000%     |
| Extremely unlikely         | 0      | 0.000%     |
| Do not know                | 0      | 0.000%     |

| Recommendation                  | Amount | Percentage |
|---------------------------------|--------|------------|
| Would recommend our service     | 87     | 98.864%    |
| Would not recommend our service | 0      | 0.000%     |
| Neutral or do not know          | 1      | 1.136%     |