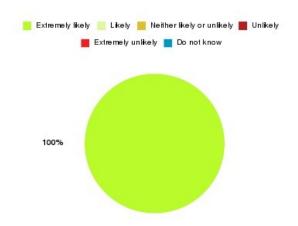

### **Access Plus Service - Bransholme Summary**

| Recommendation             | Amount | Percentage |
|----------------------------|--------|------------|
| Extremely likely           | 39     | 95.122%    |
| Likely                     | 2      | 4.878%     |
| Neither likely or unlikely | 0      | 0.000%     |
| Unlikely                   | 0      | 0.000%     |
| Extremely unlikely         | 0      | 0.000%     |
| Do not know                | 0      | 0.000%     |