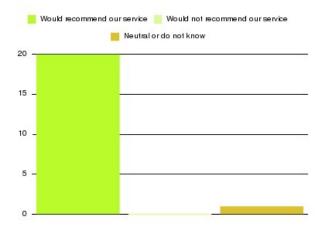

| Recommendation                  | Amount | Percentage |
|---------------------------------|--------|------------|
| Would recommend our service     | 20     | 95.238%    |
| Would not recommend our service | 0      | 0.000%     |
| Neutral or do not know          | 1      | 4.762%     |