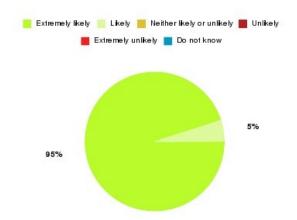

#### **Overall CHCP CIC Summary**

| Recommendation             | Amount | Percentage |
|----------------------------|--------|------------|
| Extremely likely           | 2043   | 80.943%    |
| Likely                     | 381    | 15.095%    |
| Neither likely or unlikely | 41     | 1.624%     |
| Unlikely                   | 12     | 0.475%     |
| Extremely unlikely         | 33     | 1.307%     |
| Do not know                | 14     | 0.555%     |