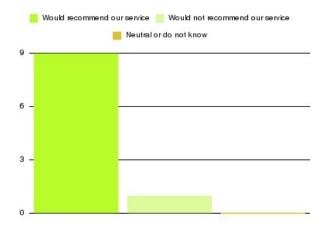

| Recommendation                  | Amount | Percentage |
|---------------------------------|--------|------------|
| Would recommend our service     | 2424   | 96.038%    |
| Would not recommend our service | 45     | 1.783%     |
| Neutral or do not know          | 55     | 2.179%     |