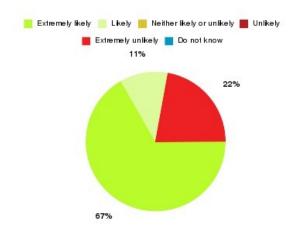

### Speech and Language Therapy (East Riding) Summary

| Recommendation             | Amount | Percentage |
|----------------------------|--------|------------|
| Extremely likely           | 6      | 66.667%    |
| Likely                     | 1      | 11.111%    |
| Neither likely or unlikely | 0      | 0.000%     |
| Unlikely                   | 0      | 0.000%     |
| Extremely unlikely         | 2      | 22.222%    |
| Do not know                | 0      | 0.000%     |

| Recommendation                  | Amount | Percentage |
|---------------------------------|--------|------------|
| Would recommend our service     | 7      | 77.778%    |
| Would not recommend our service | 2      | 22.222%    |
| Neutral or do not know          | 0      | 0.000%     |