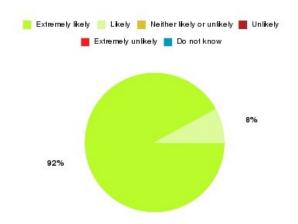

#### **Overall CHCP CIC Summary**

| Recommendation             | Amount | Percentage |
|----------------------------|--------|------------|
| Extremely likely           | 2043   | 80.943%    |
| Likely                     | 381    | 15.095%    |
| Neither likely or unlikely | 41     | 1.624%     |
| Unlikely                   | 12     | 0.475%     |
| Extremely unlikely         | 33     | 1.307%     |
| Do not know                | 14     | 0.555%     |