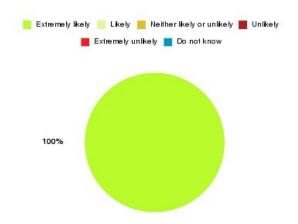

### **Access Plus Service - Bransholme Summary**

| Recommendation             | Amount | Percentage |
|----------------------------|--------|------------|
| Extremely likely           | 39     | 95.122%    |
| Likely                     | 2      | 4.878%     |
| Neither likely or unlikely | 0      | 0.000%     |
| Unlikely                   | 0      | 0.000%     |
| Extremely unlikely         | 0      | 0.000%     |
| Do not know                | 0      | 0.000%     |