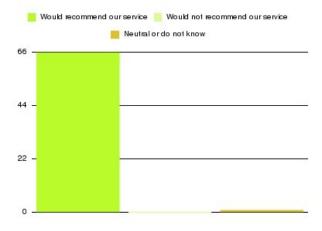

### Smokefree (St Helens) Summary

| Recommendation             | Amount | Percentage |
|----------------------------|--------|------------|
| Extremely likely           | 58     | 86.567%    |
| Likely                     | 8      | 11.940%    |
| Neither likely or unlikely | 1      | 1.493%     |
| Unlikely                   | 0      | 0.000%     |
| Extremely unlikely         | 0      | 0.000%     |
| Do not know                | 0      | 0.000%     |

| Recommendation                  | Amount | Percentage |
|---------------------------------|--------|------------|
| Would recommend our service     | 66     | 98.507%    |
| Would not recommend our service | 0      | 0.000%     |
| Neutral or do not know          | 1      | 1.493%     |