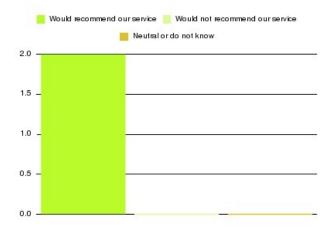

| Recommendation                  | Amount | Percentage |
|---------------------------------|--------|------------|
| Would recommend our service     | 41     | 100.000%   |
| Would not recommend our service | 0      | 0.000%     |
| Neutral or do not know          | 0      | 0.000%     |