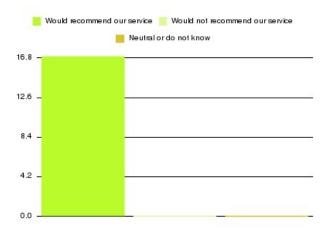

#### **Overall CHCP CIC Summary**

| Recommendation             | Amount | Percentage |
|----------------------------|--------|------------|
| Extremely likely           | 2043   | 80.943%    |
| Likely                     | 381    | 15.095%    |
| Neither likely or unlikely | 41     | 1.624%     |
| Unlikely                   | 12     | 0.475%     |
| Extremely unlikely         | 33     | 1.307%     |
| Do not know                | 14     | 0.555%     |

| Recommendation                  | Amount | Percentage |
|---------------------------------|--------|------------|
| Would recommend our service     | 2424   | 96.038%    |
| Would not recommend our service | 45     | 1.783%     |
| Neutral or do not know          | 55     | 2.179%     |