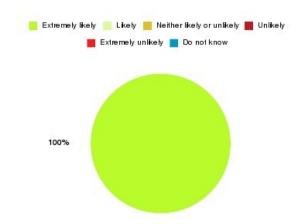

### **Beverley UTC Summary**

| Recommendation             | Amount | Percentage |
|----------------------------|--------|------------|
| Extremely likely           | 5      | 100.000%   |
| Likely                     | 0      | 0.000%     |
| Neither likely or unlikely | 0      | 0.000%     |
| Unlikely                   | 0      | 0.000%     |
| Extremely unlikely         | 0      | 0.000%     |
| Do not know                | 0      | 0.000%     |

| Recommendation                  | Amount | Percentage |
|---------------------------------|--------|------------|
| Would recommend our service     | 5      | 100.000%   |
| Would not recommend our service | 0      | 0.000%     |
| Neutral or do not know          | 0      | 0.000%     |