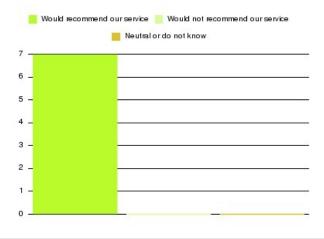

### **Community Children's Nursing Services Summary**

| Recommendation             | Amount | Percentage |
|----------------------------|--------|------------|
| Extremely likely           | 6      | 85.714%    |
| Likely                     | 1      | 14.286%    |
| Neither likely or unlikely | 0      | 0.000%     |
| Unlikely                   | 0      | 0.000%     |
| Extremely unlikely         | 0      | 0.000%     |
| Do not know                | 0      | 0.000%     |

| Recommendation                  | Amount | Percentage |
|---------------------------------|--------|------------|
| Would recommend our service     | 7      | 100.000%   |
| Would not recommend our service | 0      | 0.000%     |
| Neutral or do not know          | 0      | 0.000%     |