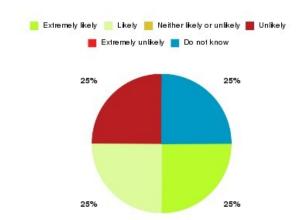

### Prison Healthcare: Dental (Hull) Summary

| Recommendation             | Amount | Percentage |
|----------------------------|--------|------------|
| Extremely likely           | 1      | 25.000%    |
| Likely                     | 1      | 25.000%    |
| Neither likely or unlikely | 0      | 0.000%     |
| Unlikely                   | 1      | 25.000%    |
| Extremely unlikely         | 0      | 0.000%     |
| Do not know                | 1      | 25.000%    |

| Recommendation                  | Amount | Percentage |
|---------------------------------|--------|------------|
| Would recommend our service     | 2      | 50.000%    |
| Would not recommend our service | 1      | 25.000%    |
| Neutral or do not know          | 1      | 25.000%    |