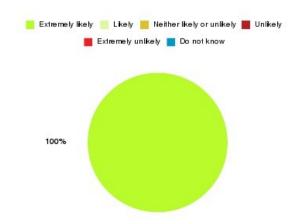

### **Beverley UTC Summary**

| Recommendation             | Amount | Percentage |
|----------------------------|--------|------------|
| Extremely likely           | 5      | 100.000%   |
| Likely                     | 0      | 0.000%     |
| Neither likely or unlikely | 0      | 0.000%     |
| Unlikely                   | 0      | 0.000%     |
| Extremely unlikely         | 0      | 0.000%     |
| Do not know                | 0      | 0.000%     |

| Recommendation                  | Amount | Percentage |
|---------------------------------|--------|------------|
| Would recommend our service     | 5      | 100.000%   |
| Would not recommend our service | 0      | 0.000%     |
| Neutral or do not know          | 0      | 0.000%     |