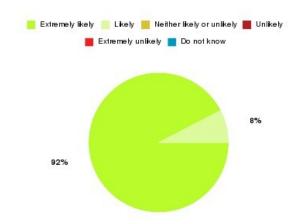

### **Access Plus Service - Springhead Summary**

| Recommendation             | Amount | Percentage |
|----------------------------|--------|------------|
| Extremely likely           | 69     | 78.409%    |
| Likely                     | 18     | 20.455%    |
| Neither likely or unlikely | 1      | 1.136%     |
| Unlikely                   | 0      | 0.000%     |
| Extremely unlikely         | 0      | 0.000%     |
| Do not know                | 0      | 0.000%     |