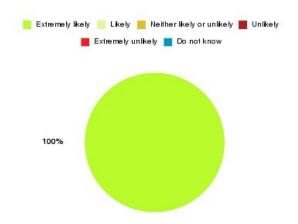

### **Anticoagulation Summary**

| Recommendation             | Amount | Percentage |
|----------------------------|--------|------------|
| Extremely likely           | 17     | 100.000%   |
| Likely                     | 0      | 0.000%     |
| Neither likely or unlikely | 0      | 0.000%     |
| Unlikely                   | 0      | 0.000%     |
| Extremely unlikely         | 0      | 0.000%     |
| Do not know                | 0      | 0.000%     |