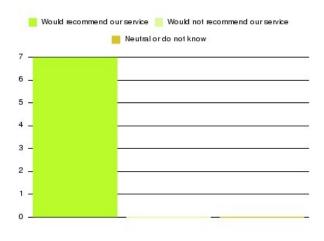

| Recommendation                  | Amount | Percentage |
|---------------------------------|--------|------------|
| Would recommend our service     | 41     | 100.000%   |
| Would not recommend our service | 0      | 0.000%     |
| Neutral or do not know          | 0      | 0.000%     |