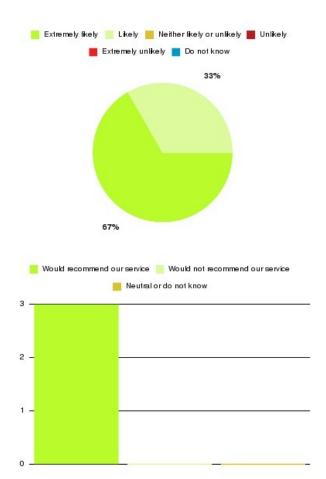

### **Access Plus Service - Quays Summary**

| Recommendation             | Amount | Percentage |
|----------------------------|--------|------------|
| Extremely likely           | 17     | 77.273%    |
| Likely                     | 4      | 18.182%    |
| Neither likely or unlikely | 0      | 0.000%     |
| Unlikely                   | 1      | 4.545%     |
| Extremely unlikely         | 0      | 0.000%     |
| Do not know                | 0      | 0.000%     |

| Recommendation                  | Amount | Percentage |
|---------------------------------|--------|------------|
| Would recommend our service     | 21     | 95.455%    |
| Would not recommend our service | 1      | 4.545%     |
| Neutral or do not know          | 0      | 0.000%     |