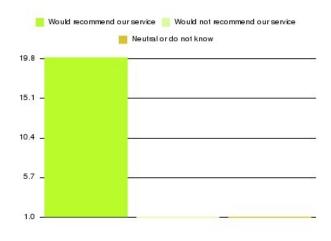

| Recommendation                  | Amount | Percentage |
|---------------------------------|--------|------------|
| Would recommend our service     | 2424   | 96.038%    |
| Would not recommend our service | 45     | 1.783%     |
| Neutral or do not know          | 55     | 2.179%     |