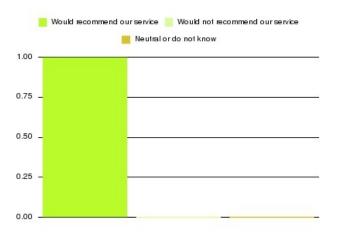

#### **Overall CHCP CIC Summary**

| Recommendation             | Amount | Percentage |
|----------------------------|--------|------------|
| Extremely likely           | 2043   | 80.943%    |
| Likely                     | 381    | 15.095%    |
| Neither likely or unlikely | 41     | 1.624%     |
| Unlikely                   | 12     | 0.475%     |
| Extremely unlikely         | 33     | 1.307%     |
| Do not know                | 14     | 0.555%     |

| Recommendation                  | Amount | Percentage |
|---------------------------------|--------|------------|
| Would recommend our service     | 2424   | 96.038%    |
| Would not recommend our service | 45     | 1.783%     |
| Neutral or do not know          | 55     | 2.179%     |