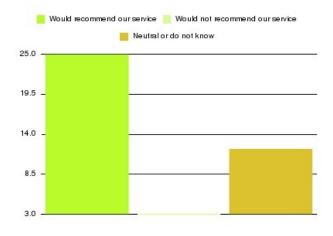

| Recommendation                  | Amount | Percentage |
|---------------------------------|--------|------------|
| Would recommend our service     | 2424   | 96.038%    |
| Would not recommend our service | 45     | 1.783%     |
| Neutral or do not know          | 55     | 2.179%     |