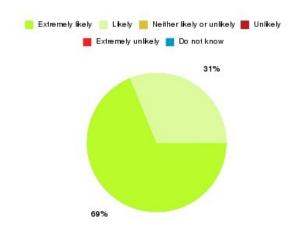

### **Access Plus Service - Bransholme Summary**

| Recommendation             | Amount | Percentage |
|----------------------------|--------|------------|
| Extremely likely           | 39     | 95.122%    |
| Likely                     | 2      | 4.878%     |
| Neither likely or unlikely | 0      | 0.000%     |
| Unlikely                   | 0      | 0.000%     |
| Extremely unlikely         | 0      | 0.000%     |
| Do not know                | 0      | 0.000%     |