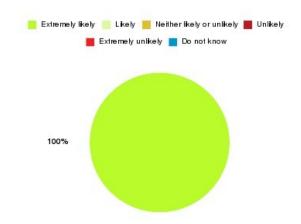

#### **Overall CHCP CIC Summary**

| Recommendation             | Amount | Percentage |
|----------------------------|--------|------------|
| Extremely likely           | 2043   | 80.943%    |
| Likely                     | 381    | 15.095%    |
| Neither likely or unlikely | 41     | 1.624%     |
| Unlikely                   | 12     | 0.475%     |
| Extremely unlikely         | 33     | 1.307%     |
| Do not know                | 14     | 0.555%     |