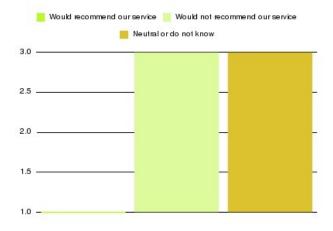

### **Access Plus Service - Bransholme Summary**

| Recommendation             | Amount | Percentage |
|----------------------------|--------|------------|
| Extremely likely           | 39     | 95.122%    |
| Likely                     | 2      | 4.878%     |
| Neither likely or unlikely | 0      | 0.000%     |
| Unlikely                   | 0      | 0.000%     |
| Extremely unlikely         | 0      | 0.000%     |
| Do not know                | 0      | 0.000%     |

| Recommendation                  | Amount | Percentage |
|---------------------------------|--------|------------|
| Would recommend our service     | 41     | 100.000%   |
| Would not recommend our service | 0      | 0.000%     |
| Neutral or do not know          | 0      | 0.000%     |