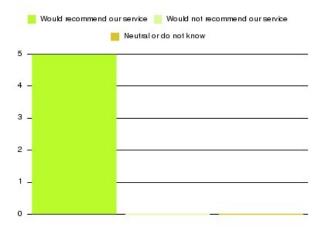

### **Access Plus Service - Bransholme Summary**

| Recommendation             | Amount | Percentage |
|----------------------------|--------|------------|
| Extremely likely           | 39     | 95.122%    |
| Likely                     | 2      | 4.878%     |
| Neither likely or unlikely | 0      | 0.000%     |
| Unlikely                   | 0      | 0.000%     |
| Extremely unlikely         | 0      | 0.000%     |
| Do not know                | 0      | 0.000%     |

| Recommendation                  | Amount | Percentage |
|---------------------------------|--------|------------|
| Would recommend our service     | 41     | 100.000%   |
| Would not recommend our service | 0      | 0.000%     |
| Neutral or do not know          | 0      | 0.000%     |