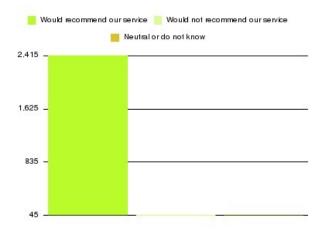

| Recommendation                  | Amount | Percentage |
|---------------------------------|--------|------------|
| Would recommend our service     | 2424   | 96.038%    |
| Would not recommend our service | 45     | 1.783%     |
| Neutral or do not know          | 55     | 2.179%     |