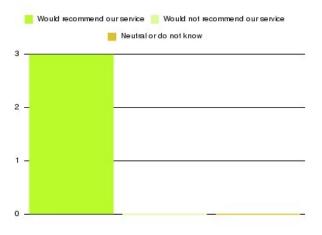

| Recommendation                  | Amount | Percentage |
|---------------------------------|--------|------------|
| Would recommend our service     | 41     | 100.000%   |
| Would not recommend our service | 0      | 0.000%     |
| Neutral or do not know          | 0      | 0.000%     |