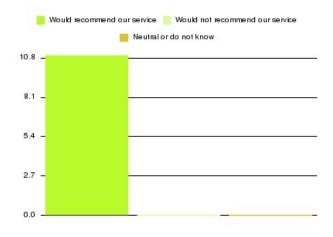

| 0      | 0.000%     |





### **Community Stroke Team (East Riding) Summary**

| Recommendation             | Amount | Percentage |
|----------------------------|--------|------------|
| Extremely likely           | 10     | 90.909%    |
| Likely                     | 1      | 9.091%     |
| Neither likely or unlikely | 0      | 0.000%     |
| Unlikely                   | 0      | 0.000%     |
| Extremely unlikely         | 0      | 0.000%     |
| Do not know                | 0      | 0.000%     |

| Recommendation                  | Amount | Percentage |
|---------------------------------|--------|------------|
| Would recommend our service     | 11     | 100.000%   |
| Would not recommend our service | 0      | 0.000%     |
| Neutral or do not know          | 0      | 0.000%     |





### Community Stroke Team (Hull) Summary

| Recommendation             | Amount | Percentage |
|----------------------------|--------|------------|
| Extremely likely           | 5      | 100.000%   |
| Likely                     | 0      | 0.000%     |
| Neither likely or unlikely | 0      | 0.000%     |
| Unlikely                   | 0      | 0.000%     |
| Extremely unlikely         | 0      | 0.000%     |
| Do not know                | 0      | 0.000%     |

| Recommendation                  | Amount | Percentage |
|---------------------------------|--------|------------|
| Would recommend our service     | 5      | 100.000%   |
| Would not recommend our service | 0      | 0.000%     |
| Neutral or do not know          | 0      | 0.000%     |





### **Community Ward (ERCH) Summary*