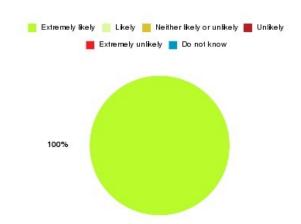

### **Anticoagulation Summary**

| Recommendation             | Amount | Percentage |
|----------------------------|--------|------------|
| Extremely likely           | 17     | 100.000%   |
| Likely                     | 0      | 0.000%     |
| Neither likely or unlikely | 0      | 0.000%     |
| Unlikely                   | 0      | 0.000%     |
| Extremely unlikely         | 0      | 0.000%     |
| Do not know                | 0      | 0.000%     |