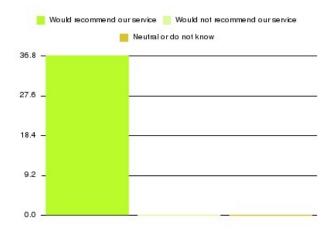

| Recommendation                  | Amount | Percentage |
|---------------------------------|--------|------------|
| Would recommend our service     | 41     | 100.000%   |
| Would not recommend our service | 0      | 0.000%     |
| Neutral or do not know          | 0      | 0.000%     |