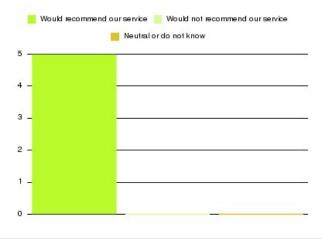

| Recommendation                  | Amount | Percentage |
|---------------------------------|--------|------------|
| Would recommend our service     | 41     | 100.000%   |
| Would not recommend our service | 0      | 0.000%     |
| Neutral or do not know          | 0      | 0.000%     |