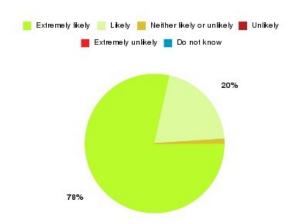

### **Access Plus Service - Springhead Summary**

| Recommendation             | Amount | Percentage |
|----------------------------|--------|------------|
| Extremely likely           | 69     | 78.409%    |
| Likely                     | 18     | 20.455%    |
| Neither likely or unlikely | 1      | 1.136%     |
| Unlikely                   | 0      | 0.000%     |
| Extremely unlikely         | 0      | 0.000%     |
| Do not know                | 0      | 0.000%     |