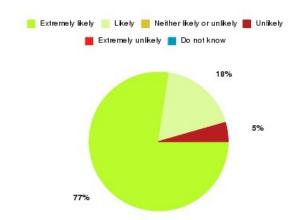

### **Access Plus Service - Quays Summary**

| Recommendation             | Amount | Percentage |
|----------------------------|--------|------------|
| Extremely likely           | 17     | 77.273%    |
| Likely                     | 4      | 18.182%    |
| Neither likely or unlikely | 0      | 0.000%     |
| Unlikely                   | 1      | 4.545%     |
| Extremely unlikely         | 0      | 0.000%     |
| Do not know                | 0      | 0.000%     |