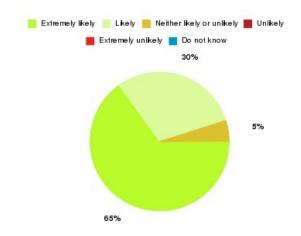

## **GP – Riverside Practice Summary**

| Recommendation             | Amount | Percentage |
|----------------------------|--------|------------|
| Extremely likely           | 26     | 65.000%    |
| Likely                     | 12     | 30.000%    |
| Neither likely or unlikely | 2      | 5.000%     |
| Unlikely                   | 0      | 0.000%     |
| Extremely unlikely         | 0      | 0.000%     |
| Do not know                | 0      | 0.000%     |