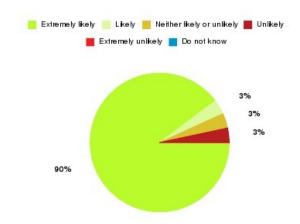

### **Access Plus Service - Springhead Summary**

| Recommendation             | Amount | Percentage |
|----------------------------|--------|------------|
| Extremely likely           | 69     | 78.409%    |
| Likely                     | 18     | 20.455%    |
| Neither likely or unlikely | 1      | 1.136%     |
| Unlikely                   | 0      | 0.000%     |
| Extremely unlikely         | 0      | 0.000%     |
| Do not know                | 0      | 0.000%     |