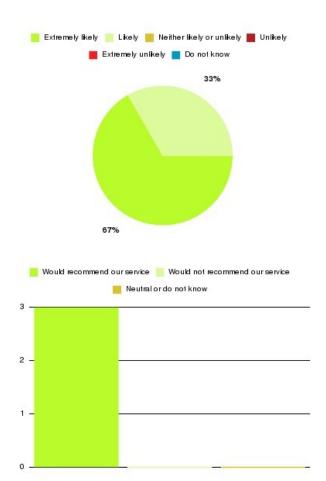

### **Anticoagulation Summary**

| Recommendation             | Amount | Percentage |
|----------------------------|--------|------------|
| Extremely likely           | 17     | 100.000%   |
| Likely                     | 0      | 0.000%     |
| Neither likely or unlikely | 0      | 0.000%     |
| Unlikely                   | 0      | 0.000%     |
| Extremely unlikely         | 0      | 0.000%     |
| Do not know                | 0      | 0.000%     |

| Recommendation                  | Amount | Percentage |
|---------------------------------|--------|------------|
| Would recommend our service     | 17     | 100.000%   |
| Would not recommend our service | 0      | 0.000%     |
| Neutral or do not know          | 0      | 0.000%     |