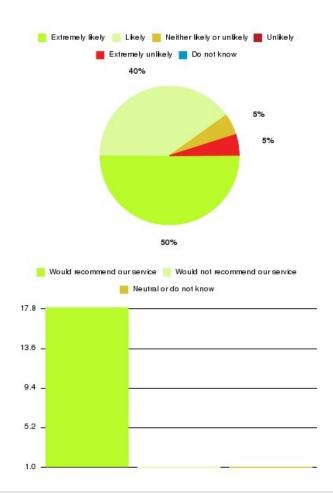

#### **Overall CHCP CIC Summary**

| Recommendation             | Amount | Percentage |
|----------------------------|--------|------------|
| Extremely likely           | 2043   | 80.943%    |
| Likely                     | 381    | 15.095%    |
| Neither likely or unlikely | 41     | 1.624%     |
| Unlikely                   | 12     | 0.475%     |
| Extremely unlikely         | 33     | 1.307%     |
| Do not know                | 14     | 0.555%     |

| Recommendation                  | Amount | Percentage |
|---------------------------------|--------|------------|
| Would recommend our service     | 2424   | 96.038%    |
| Would not recommend our service | 45     | 1.783%     |
| Neutral or do not know          | 55     | 2.179%     |