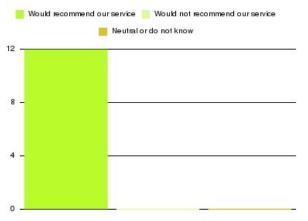

|            | Extremely unlikely Do not know                        |
|------------|-------------------------------------------------------|
| 1009       | No                                                    |
| Would      | recommend ourservice 🧧 Would not recommend ourservice |
| 8 -        |                                                       |
| 6 -        |                                                       |
| 4 -        |                                                       |
| 4 -<br>2 - |                                                       |