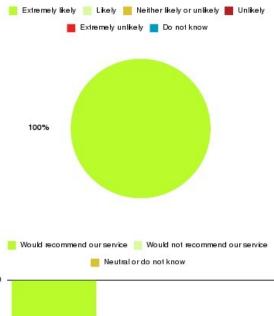

### Active Recovery Beds - ER Summary

Number of responses: 1

| Recommendation             | Amount | Percentage |
|----------------------------|--------|------------|
| Extremely likely           | 1      | 100.000%   |
| Likely                     | 0      | 0.000%     |
| Neither likely or unlikely | 0      | 0.000%     |
| Unlikely                   | 0      | 0.000%     |
| Extremely unlikely         | 0      | 0.000%     |
| Do not know                | 0      | 0.000%     |

| Recommendation                  | Amount | Percentage |
|---------------------------------|--------|------------|
| Would recommend our service     | 1      | 100.000%   |
| Would not recommend our service | 0      | 0.000%     |
| Neutral or do not know          | 0      | 0.000%     |