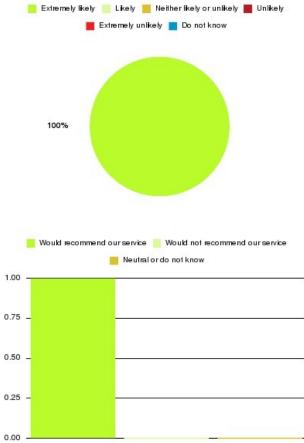

# East Riding Frailty Team Summary

Number of responses: 1

| Recommendation             | Amount | Percentage |
|----------------------------|--------|------------|
| Extremely likely           | 1      | 100.000%   |
| Likely                     | 0      | 0.000%     |
| Neither likely or unlikely | 0      | 0.000%     |
| Unlikely                   | 0      | 0.000%     |
| Extremely unlikely         | 0      | 0.000%     |
| Do not know                | 0      | 0.000%     |

| Recommendation                  | Amount | Percentage |
|---------------------------------|--------|------------|
| Would recommend our service     | 1      | 100.000%   |
| Would not recommend our service | 0      | 0.000%     |
| Neutral or do not know          | 0      | 0.000%     |