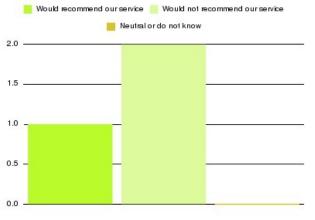

### CHPL - Southcoates/Marfleet Summary

| Recommendation             | Amount | Percentage |
|----------------------------|--------|------------|
| Extremely likely           | 3      | 25.000%    |
| Likely                     | 5      | 41.667%    |
| Neither likely or unlikely | 3      | 25.000%    |
| Unlikely                   | 0      | 0.000%     |
| Extremely unlikely         | 1      | 8.333%     |
| Do not know                | 0      | 0.000%     |

| Recommendation                  | Amount | Percentage |
|---------------------------------|--------|------------|
| Would recommend our service     | 8      | 66.667%    |
| Would not recommend our service | 1      | 8.333%     |
| Neutral or do not know          | 3      | 25.000%    |