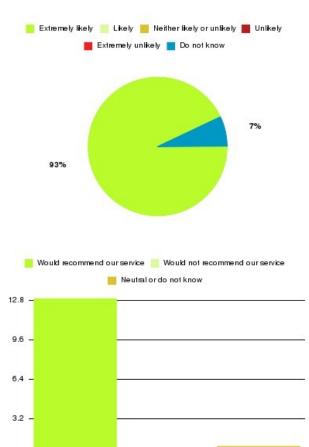

### **Overall CHCP CIC Summary**

| Recommendation             | Amount | Percentage |
|----------------------------|--------|------------|
| Extremely likely           | 1881   | 81.605%    |
| Likely                     | 332    | 14.403%    |
| Neither likely or unlikely | 41     | 1.779%     |
| Unlikely                   | 15     | 0.651%     |
| Extremely unlikely         | 20     | 0.868%     |
| Do not know                | 16     | 0.694%     |

| Recommendation                  | Amount | Percentage |
|---------------------------------|--------|------------|
| Would recommend our service     | 2213   | 96.009%    |
| Would not recommend our service | 35     | 1.518%     |
| Neutral or do not know          | 57     | 2.473%     |