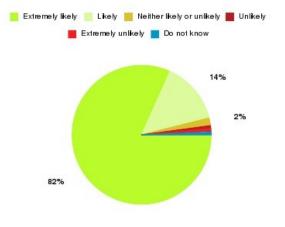

### **Overall CHCP CIC Summary**

| Recommendation             | Amount | Percentage |
|----------------------------|--------|------------|
| Extremely likely           | 1881   | 81.605%    |
| Likely                     | 332    | 14.403%    |
| Neither likely or unlikely | 41     | 1.779%     |
| Unlikely                   | 15     | 0.651%     |
| Extremely unlikely         | 20     | 0.868%     |
| Do not know                | 16     | 0.694%     |