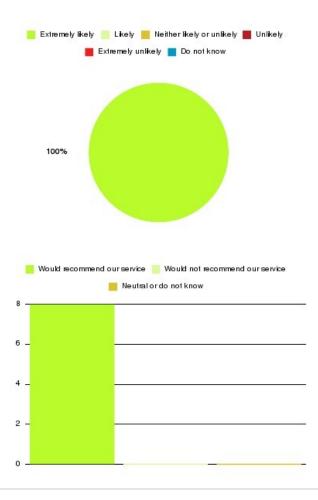

# Cardiac Rehab (Hull) Summary

Number of responses: 20

| Recommendation             | Amount | Percentage |
|----------------------------|--------|------------|
| Extremely likely           | 20     | 100.000%   |
| Likely                     | 0      | 0.000%     |
| Neither likely or unlikely | 0      | 0.000%     |
| Unlikely                   | 0      | 0.000%     |
| Extremely unlikely         | 0      | 0.000%     |
| Do not know                | 0      | 0.000%     |

| 📒 Extremelylikely 📒 Likely 📒 Neitherlikelyorun likely 📕 Unlikely |
|------------------------------------------------------------------|
| 📕 Extremely unlikely 📕 Do not know                               |
| 100%                                                             |
| 🧧 Would recommend our service 📒 Would not recommend our service  |
| E Neutral or do not know                                         |
| 20                                                               |
| 15 _                                                             |
|                                                                  |
| 10 -                                                             |

5 -

0 -

| Recommendation                  | Amount | Percentage |
|---------------------------------|--------|------------|
| Would recommend our service     | 20     | 100.000%   |
| Would not recommend our service | 0      | 0.000%     |
| Neutral or do not know          | 0      | 0.000%     |