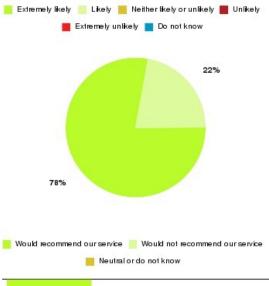

#### **GP** – Riverside Practice Summary

| Recommendation             | Amount | Percentage |
|----------------------------|--------|------------|
| Extremely likely           | 22     | 70.968%    |
| Likely                     | 7      | 22.581%    |
| Neither likely or unlikely | 1      | 3.226%     |
| Unlikely                   | 0      | 0.000%     |
| Extremely unlikely         | 1      | 3.226%     |
| Do not know                | 0      | 0.000%     |

| Recommendation                  | Amount | Percentage |
|---------------------------------|--------|------------|
| Would recommend our service     | 29     | 93.548%    |
| Would not recommend our service | 1      | 3.226%     |
| Neutral or do not know          | 1      | 3.226%     |