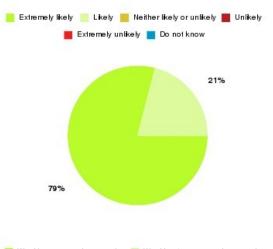

# GP – The Quays Summary

| Recommendation             | Amount | Percentage |
|----------------------------|--------|------------|
| Extremely likely           | 54     | 46.154%    |
| Likely                     | 61     | 52.137%    |
| Neither likely or unlikely | 2      | 1.709%     |
| Unlikely                   | 0      | 0.000%     |
| Extremely unlikely         | 0      | 0.000%     |
| Do not know                | 0      | 0.000%     |