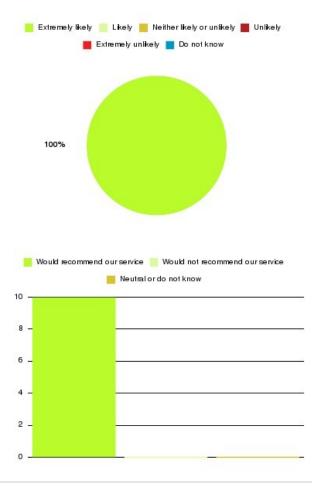

### **Overall CHCP CIC Summary**

| Recommendation             | Amount | Percentage |
|----------------------------|--------|------------|
| Extremely likely           | 1881   | 81.605%    |
| Likely                     | 332    | 14.403%    |
| Neither likely or unlikely | 41     | 1.779%     |
| Unlikely                   | 15     | 0.651%     |
| Extremely unlikely         | 20     | 0.868%     |
| Do not know                | 16     | 0.694%     |

| Recommendation                  | Amount | Percentage |
|---------------------------------|--------|------------|
| Would recommend our service     | 2213   | 96.009%    |
| Would not recommend our service | 35     | 1.518%     |
| Neutral or do not know          | 57     | 2.473%     |