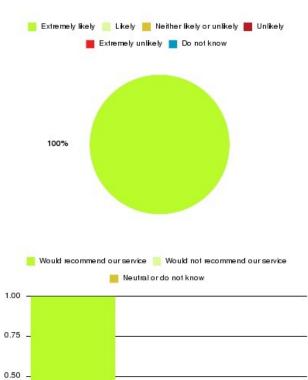

# Access Plus Service - East Park Summary

Number of responses: 10

| Recommendation             | Amount | Percentage |
|----------------------------|--------|------------|
| Extremely likely           | 10     | 100.000%   |
| Likely                     | 0      | 0.000%     |
| Neither likely or unlikely | 0      | 0.000%     |
| Unlikely                   | 0      | 0.000%     |
| Extremely unlikely         | 0      | 0.000%     |
| Do not know                | 0      | 0.000%     |

📒 Extremelylikely 📒 Likely 📒 Neitherlikelyorun likely 📕 Unlikely

| Recommendation                  | Amount | Percentage |
|---------------------------------|--------|------------|
| Would recommend our service     | 10     | 100.000%   |
| Would not recommend our service | 0      | 0.000%     |
| Neutral or do not know          | 0      | 0.000%     |