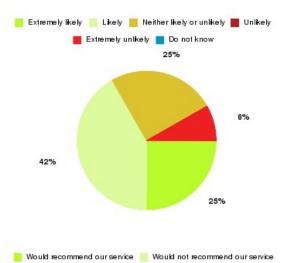

### CHPL - Southcoates/Marfleet Summary

| Recommendation             | Amount | Percentage |
|----------------------------|--------|------------|
| Extremely likely           | 3      | 25.000%    |
| Likely                     | 5      | 41.667%    |
| Neither likely or unlikely | 3      | 25.000%    |
| Unlikely                   | 0      | 0.000%     |
| Extremely unlikely         | 1      | 8.333%     |
| Do not know                | 0      | 0.000%     |

| Recommendation                  | Amount | Percentage |
|---------------------------------|--------|------------|
| Would recommend our service     | 8      | 66.667%    |
| Would not recommend our service | 1      | 8.333%     |
| Neutral or do not know          | 3      | 25.000%    |