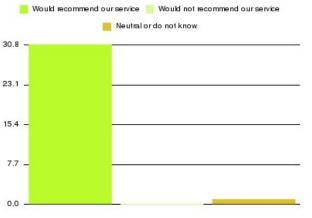

| Recommendation                  | Amount | Percentage |
|---------------------------------|--------|------------|
| Would recommend our service     | 2213   | 96.009%    |
| Would not recommend our service | 35     | 1.518%     |
| Neutral or do not know          | 57     | 2.473%     |