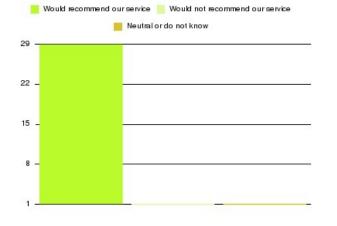

| Recommendation                  | Amount | Percentage |
|---------------------------------|--------|------------|
| Would recommend our service     | 2213   | 96.009%    |
| Would not recommend our service | 35     | 1.518%     |
| Neutral or do not know          | 57     | 2.473%     |