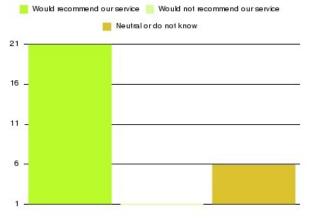

| Recommendation                  | Amount | Percentage |
|---------------------------------|--------|------------|
| Would recommend our service     | 2213   | 96.009%    |
| Would not recommend our service | 35     | 1.518%     |
| Neutral or do not know          | 57     | 2.473%     |