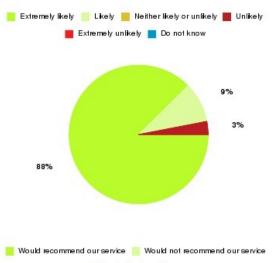

### **Overall CHCP CIC Summary**

| Recommendation             | Amount | Percentage |
|----------------------------|--------|------------|
| Extremely likely           | 1881   | 81.605%    |
| Likely                     | 332    | 14.403%    |
| Neither likely or unlikely | 41     | 1.779%     |
| Unlikely                   | 15     | 0.651%     |
| Extremely unlikely         | 20     | 0.868%     |
| Do not know                | 16     | 0.694%     |

| Recommendation                  | Amount | Percentage |
|---------------------------------|--------|------------|
| Would recommend our service     | 2213   | 96.009%    |
| Would not recommend our service | 35     | 1.518%     |
| Neutral or do not know          | 57     | 2.473%     |