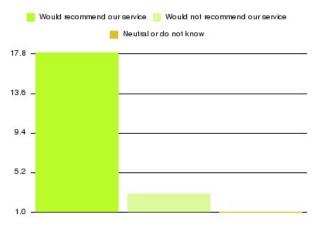

### **Overall CHCP CIC Summary**

| Recommendation             | Amount | Percentage |
|----------------------------|--------|------------|
| Extremely likely           | 1881   | 81.605%    |
| Likely                     | 332    | 14.403%    |
| Neither likely or unlikely | 41     | 1.779%     |
| Unlikely                   | 15     | 0.651%     |
| Extremely unlikely         | 20     | 0.868%     |
| Do not know                | 16     | 0.694%     |

| Recommendation                  | Amount | Percentage |
|---------------------------------|--------|------------|
| Would recommend our service     | 2213   | 96.009%    |
| Would not recommend our service | 35     | 1.518%     |
| Neutral or do not know          | 57     | 2.473%     |