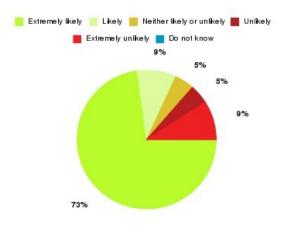

### **CHPL - Bransholme Summary**

| Recommendation             | Amount | Percentage |
|----------------------------|--------|------------|
| Extremely likely           | 15     | 65.217%    |
| Likely                     | 6      | 26.087%    |
| Neither likely or unlikely | 0      | 0.000%     |
| Unlikely                   | 0      | 0.000%     |
| Extremely unlikely         | 1      | 4.348%     |
| Do not know                | 1      | 4.348%     |