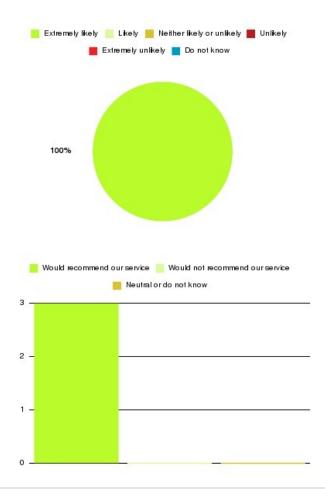

# Access Plus Service - East Park Summary

Number of responses: 10

| Recommendation             | Amount | Percentage |
|----------------------------|--------|------------|
| Extremely likely           | 10     | 100.000%   |
| Likely                     | 0      | 0.000%     |
| Neither likely or unlikely | 0      | 0.000%     |
| Unlikely                   | 0      | 0.000%     |
| Extremely unlikely         | 0      | 0.000%     |
| Do not know                | 0      | 0.000%     |

📒 Extremelylikely 📒 Likely 📒 Neitherlikelyorun likely 📕 Unlikely

| Recommendation                  | Amount | Percentage |
|---------------------------------|--------|------------|
| Would recommend our service     | 10     | 100.000%   |
| Would not recommend our service | 0      | 0.000%     |
| Neutral or do not know          | 0      | 0.000%     |