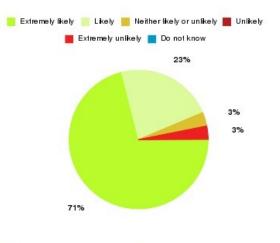

### **Overall CHCP CIC Summary**

| Recommendation             | Amount | Percentage |
|----------------------------|--------|------------|
| Extremely likely           | 1881   | 81.605%    |
| Likely                     | 332    | 14.403%    |
| Neither likely or unlikely | 41     | 1.779%     |
| Unlikely                   | 15     | 0.651%     |
| Extremely unlikely         | 20     | 0.868%     |
| Do not know                | 16     | 0.694%     |