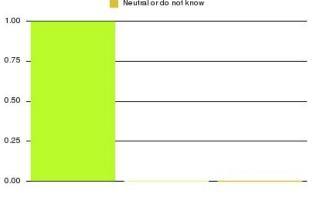

### Health Trainers (inc Social Prescribing) SH Summary

Number of responses: 1

| Recommendation             | Amount | Percentage |
|----------------------------|--------|------------|
| Extremely likely           | 0      | 0.000%     |
| Likely                     | 1      | 100.000%   |
| Neither likely or unlikely | 0      | 0.000%     |
| Unlikely                   | 0      | 0.000%     |
| Extremely unlikely         | 0      | 0.000%     |
| Do not know                | 0      | 0.000%     |

| 100%               |                                                                      |
|--------------------|----------------------------------------------------------------------|
| Would recommend ou | n service 📄 Would not recommend ourservice<br>Neutral ordo not k now |
| 1.00 -             |                                                                      |
| 0.75 -             |                                                                      |
| 0.70 -             |                                                                      |

0.50 -

0.25 -

0.00 -

Extremely likely Likely Neither likely or unlikely Unlikely
Extremely unlikely Do not know

| Recommendation                  | Amount | Percentage |
|---------------------------------|--------|------------|
| Would recommend our service     | 1      | 100.000%   |
| Would not recommend our service | 0      | 0.000%     |
| Neutral or do not know          | 0      | 0.000%     |