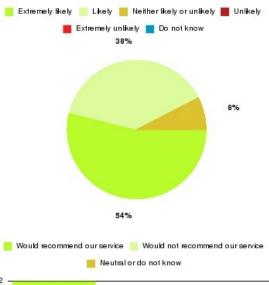

### **Overall CHCP CIC Summary**

| Recommendation             | Amount | Percentage |
|----------------------------|--------|------------|
| Extremely likely           | 1881   | 81.605%    |
| Likely                     | 332    | 14.403%    |
| Neither likely or unlikely | 41     | 1.779%     |
| Unlikely                   | 15     | 0.651%     |
| Extremely unlikely         | 20     | 0.868%     |
| Do not know                | 16     | 0.694%     |

| Recommendation                  | Amount | Percentage |
|---------------------------------|--------|------------|
| Would recommend our service     | 2213   | 96.009%    |
| Would not recommend our service | 35     | 1.518%     |
| Neutral or do not know          | 57     | 2.473%     |