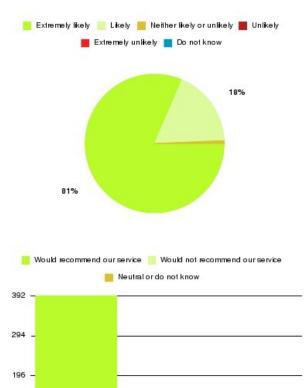

### **Access Plus Service - Bransholme Summary**

Number of responses: 397

| Recommendation             | Amount | Percentage |
|----------------------------|--------|------------|
| Extremely likely           | 323    | 81.360%    |
| Likely                     | 71     | 17.884%    |
| Neither likely or unlikely | 3      | 0.756%     |
| Unlikely                   | 0      | 0.000%     |
| Extremely unlikely         | 0      | 0.000%     |
| Do not know                | 0      | 0.000%     |

98 -

0 -

| Recommendation                  | Amount | Percentage |
|---------------------------------|--------|------------|
| Would recommend our service     | 394    | 99.244%    |
| Would not recommend our service | 0      | 0.000%     |
| Neutral or do not know          | 3      | 0.756%     |