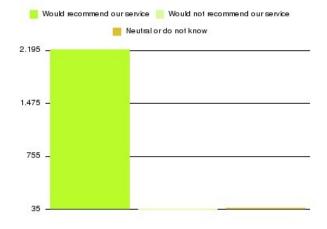

| Recommendation                  | Amount | Percentage |
|---------------------------------|--------|------------|
| Would recommend our service     | 2213   | 96.009%    |
| Would not recommend our service | 35     | 1.518%     |
| Neutral or do not know          | 57     | 2.473%     |