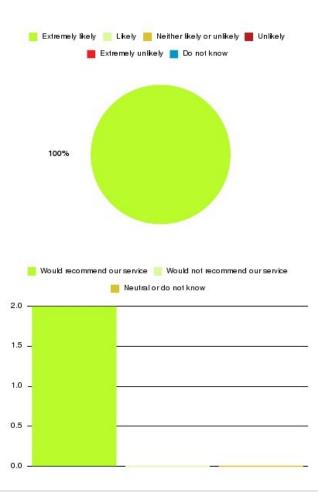

### Active Recovery Beds - ER Summary

Number of responses: 1

| Recommendation             | Amount | Percentage |
|----------------------------|--------|------------|
| Extremely likely           | 1      | 100.000%   |
| Likely                     | 0      | 0.000%     |
| Neither likely or unlikely | 0      | 0.000%     |
| Unlikely                   | 0      | 0.000%     |
| Extremely unlikely         | 0      | 0.000%     |
| Do not know                | 0      | 0.000%     |

| Recommendation                  | Amount | Percentage |
|---------------------------------|--------|------------|
| Would recommend our service     | 1      | 100.000%   |
| Would not recommend our service | 0      | 0.000%     |
| Neutral or do not know          | 0      | 0.000%     |