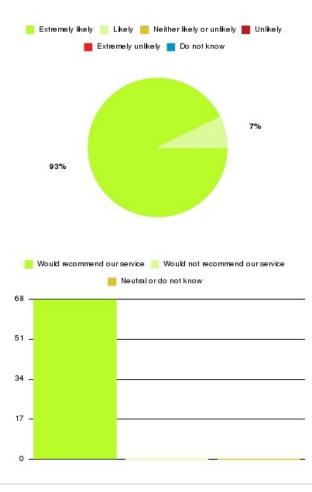

### **Overall CHCP CIC Summary**

| Recommendation             | Amount | Percentage |
|----------------------------|--------|------------|
| Extremely likely           | 1881   | 81.605%    |
| Likely                     | 332    | 14.403%    |
| Neither likely or unlikely | 41     | 1.779%     |
| Unlikely                   | 15     | 0.651%     |
| Extremely unlikely         | 20     | 0.868%     |
| Do not know                | 16     | 0.694%     |

| Recommendation                  | Amount | Percentage |
|---------------------------------|--------|------------|
| Would recommend our service     | 2213   | 96.009%    |
| Would not recommend our service | 35     | 1.518%     |
| Neutral or do not know          | 57     | 2.473%     |