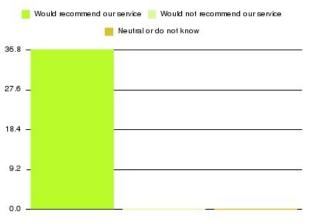

| Recommendation                  | Amount | Percentage |
|---------------------------------|--------|------------|
| Would recommend our service     | 2213   | 96.009%    |
| Would not recommend our service | 35     | 1.518%     |
| Neutral or do not know          | 57     | 2.473%     |