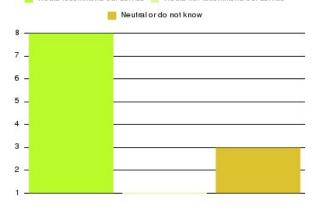

### **Overall CHCP CIC Summary**

| Recommendation             | Amount | Percentage |
|----------------------------|--------|------------|
| Extremely likely           | 1881   | 81.605%    |
| Likely                     | 332    | 14.403%    |
| Neither likely or unlikely | 41     | 1.779%     |
| Unlikely                   | 15     | 0.651%     |
| Extremely unlikely         | 20     | 0.868%     |
| Do not know                | 16     | 0.694%     |

| Recommendation                  | Amount | Percentage |
|---------------------------------|--------|------------|
| Would recommend our service     | 2213   | 96.009%    |
| Would not recommend our service | 35     | 1.518%     |
| Neutral or do not know          | 57     | 2.473%     |