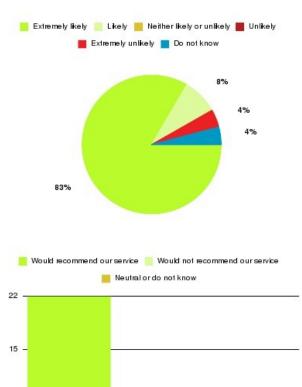

# **Bridlington UTC Summary**

Number of responses: 24

| Recommendation             | Amount | Percentage |
|----------------------------|--------|------------|
| Extremely likely           | 20     | 83.333%    |
| Likely                     | 2      | 8.333%     |
| Neither likely or unlikely | 0      | 0.000%     |
| Unlikely                   | 0      | 0.000%     |
| Extremely unlikely         | 1      | 4.167%     |
| Do not know                | 1      | 4.167%     |

8 -

1

| Recommendation                  | Amount | Percentage |
|---------------------------------|--------|------------|
| Would recommend our service     | 22     | 91.667%    |
| Would not recommend our service | 1      | 4.167%     |
| Neutral or do not know          | 1      | 4.167%     |