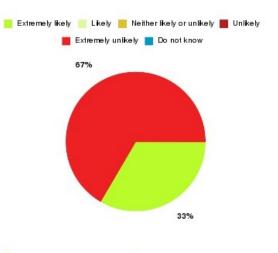

#### Hull First Falls Summary

| Recommendation             | Amount | Percentage |
|----------------------------|--------|------------|
| Extremely likely           | 0      | 0.000%     |
| Likely                     | 0      | 0.000%     |
| Neither likely or unlikely | 0      | 0.000%     |
| Unlikely                   | 0      | 0.000%     |
| Extremely unlikely         | 2      | 100.000%   |
| Do not know                | 0      | 0.000%     |

| Recommendation                  | Amount | Percentage |
|---------------------------------|--------|------------|
| Would recommend our service     | 0      | 0.000%     |
| Would not recommend our service | 2      | 100.000%   |
| Neutral or do not know          | 0      | 0.000%     |