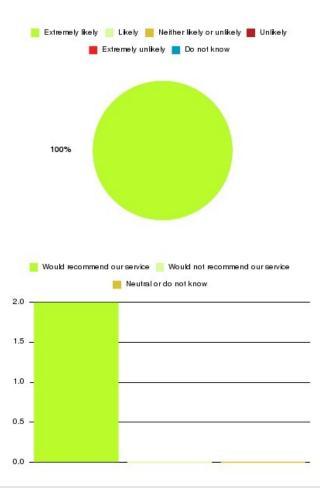

### Active Recovery Beds - ER Summary

Number of responses: 1

| Recommendation             | Amount | Percentage |
|----------------------------|--------|------------|
| Extremely likely           | 1      | 100.000%   |
| Likely                     | 0      | 0.000%     |
| Neither likely or unlikely | 0      | 0.000%     |
| Unlikely                   | 0      | 0.000%     |
| Extremely unlikely         | 0      | 0.000%     |
| Do not know                | 0      | 0.000%     |

| Recommendation                  | Amount | Percentage |
|---------------------------------|--------|------------|
| Would recommend our service     | 1      | 100.000%   |
| Would not recommend our service | 0      | 0.000%     |
| Neutral or do not know          | 0      | 0.000%     |