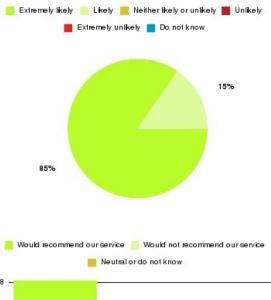

### **Overall CHCP CIC Summary**

| Recommendation             | Amount | Percentage |
|----------------------------|--------|------------|
| Extremely likely           | 1881   | 81.605%    |
| Likely                     | 332    | 14.403%    |
| Neither likely or unlikely | 41     | 1.779%     |
| Unlikely                   | 15     | 0.651%     |
| Extremely unlikely         | 20     | 0.868%     |
| Do not know                | 16     | 0.694%     |

| Recommendation                  | Amount | Percentage |
|---------------------------------|--------|------------|
| Would recommend our service     | 2213   | 96.009%    |
| Would not recommend our service | 35     | 1.518%     |
| Neutral or do not know          | 57     | 2.473%     |