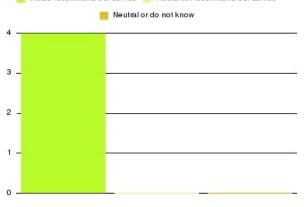

### **Overall CHCP CIC Summary**

| Recommendation             | Amount | Percentage |
|----------------------------|--------|------------|
| Extremely likely           | 1881   | 81.605%    |
| Likely                     | 332    | 14.403%    |
| Neither likely or unlikely | 41     | 1.779%     |
| Unlikely                   | 15     | 0.651%     |
| Extremely unlikely         | 20     | 0.868%     |
| Do not know                | 16     | 0.694%     |

| Recommendation                  | Amount | Percentage |
|---------------------------------|--------|------------|
| Would recommend our service     | 2213   | 96.009%    |
| Would not recommend our service | 35     | 1.518%     |
| Neutral or do not know          | 57     | 2.473%     |