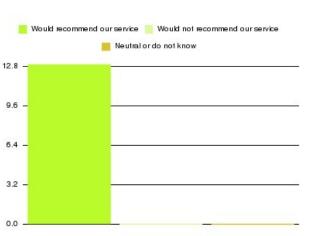

| Recommendation                  | Amount | Percentage |
|---------------------------------|--------|------------|
| Would recommend our service     | 2213   | 96.009%    |
| Would not recommend our service | 35     | 1.518%     |
| Neutral or do not know          | 57     | 2.473%     |