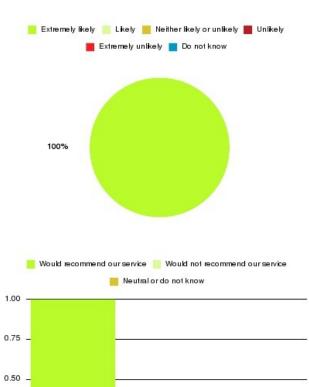

# East Riding Frailty Team Summary

Number of responses: 1

| Recommendation             | Amount | Percentage |
|----------------------------|--------|------------|
| Extremely likely           | 1      | 100.000%   |
| Likely                     | 0      | 0.000%     |
| Neither likely or unlikely | 0      | 0.000%     |
| Unlikely                   | 0      | 0.000%     |
| Extremely unlikely         | 0      | 0.000%     |
| Do not know                | 0      | 0.000%     |

| Recommendation                  | Amount | Percentage |
|---------------------------------|--------|------------|
| Would recommend our service     | 1      | 100.000%   |
| Would not recommend our service | 0      | 0.000%     |
| Neutral or do not know          | 0      | 0.000%     |