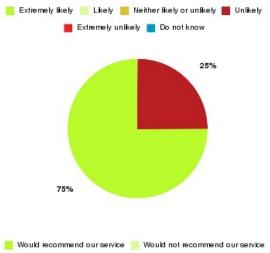

# Hull Urgent Care Summary

| Recommendation             | Amount | Percentage |
|----------------------------|--------|------------|
| Extremely likely           | 3      | 75.000%    |
| Likely                     | 0      | 0.000%     |
| Neither likely or unlikely | 0      | 0.000%     |
| Unlikely                   | 1      | 25.000%    |
| Extremely unlikely         | 0      | 0.000%     |
| Do not know                | 0      | 0.000%     |

| Recommendation                  | Amount | Percentage |
|---------------------------------|--------|------------|
| Would recommend our service     | 3      | 75.000%    |
| Would not recommend our service | 1      | 25.000%    |
| Neutral or do not know          | 0      | 0.000%     |