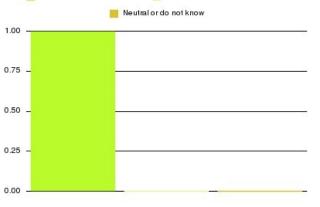

98 -

0 -

| Recommendation                  | Amount | Percentage |
|---------------------------------|--------|------------|
| Would recommend our service     | 394    | 99.244%    |
| Would not recommend our service | 0      | 0.000%     |
| Neutral or do not know          | 3      | 0.756%     |