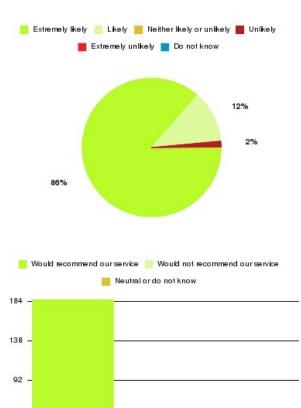

# GP – The Quays Summary

| Recommendation             | Amount | Percentage |
|----------------------------|--------|------------|
| Extremely likely           | 54     | 46.154%    |
| Likely                     | 61     | 52.137%    |
| Neither likely or unlikely | 2      | 1.709%     |
| Unlikely                   | 0      | 0.000%     |
| Extremely unlikely         | 0      | 0.000%     |
| Do not know                | 0      | 0.000%     |

| Recommendation                  | Amount | Percentage |
|---------------------------------|--------|------------|
| Would recommend our service     | 115    | 98.291%    |
| Would not recommend our service | 0      | 0.000%     |
| Neutral or do not know          | 2      | 1.709%     |