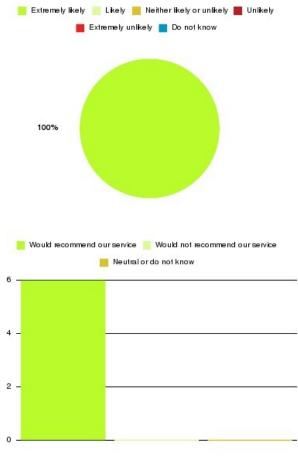

### Active Recovery Beds - ER Summary

Number of responses: 1

| Recommendation             | Amount | Percentage |
|----------------------------|--------|------------|
| Extremely likely           | 1      | 100.000%   |
| Likely                     | 0      | 0.000%     |
| Neither likely or unlikely | 0      | 0.000%     |
| Unlikely                   | 0      | 0.000%     |
| Extremely unlikely         | 0      | 0.000%     |
| Do not know                | 0      | 0.000%     |

| Recommendation                  | Amount | Percentage |
|---------------------------------|--------|------------|
| Would recommend our service     | 1      | 100.000%   |
| Would not recommend our service | 0      | 0.000%     |
| Neutral or do not know          | 0      | 0.000%     |