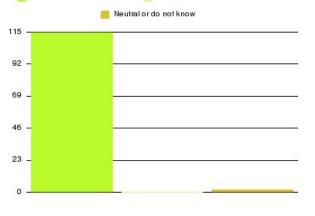

| Recommendation                  | Amount | Percentage |
|---------------------------------|--------|------------|
| Would recommend our service     | 115    | 98.291%    |
| Would not recommend our service | 0      | 0.000%     |
| Neutral or do not know          | 2      | 1.709%     |