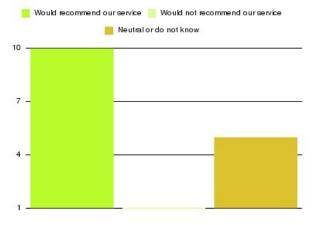

| Recommendation                  | Amount | Percentage |
|---------------------------------|--------|------------|
| Would recommend our service     | 28     | 87.500%    |
| Would not recommend our service | 1      | 3.125%     |
| Neutral or do not know          | 3      | 9.375%     |