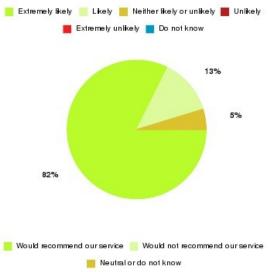

# Let's Talk (Hull) Summary

| Recommendation             | Amount | Percentage |
|----------------------------|--------|------------|
| Extremely likely           | 51     | 82.258%    |
| Likely                     | 8      | 12.903%    |
| Neither likely or unlikely | 3      | 4.839%     |
| Unlikely                   | 0      | 0.000%     |
| Extremely unlikely         | 0      | 0.000%     |
| Do not know                | 0      | 0.000%     |

| Recommendation                  | Amount | Percentage |
|---------------------------------|--------|------------|
| Would recommend our service     | 59     | 95.161%    |
| Would not recommend our service | 0      | 0.000%     |
| Neutral or do not know          | 3      | 4.839%     |