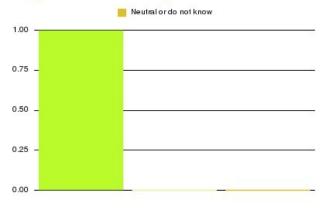

# Access Plus Service - East Park Summary

Number of responses: 10

| Recommendation             | Amount | Percentage |
|----------------------------|--------|------------|
| Extremely likely           | 10     | 100.000%   |
| Likely                     | 0      | 0.000%     |
| Neither likely or unlikely | 0      | 0.000%     |
| Unlikely                   | 0      | 0.000%     |
| Extremely unlikely         | 0      | 0.000%     |
| Do not know                | 0      | 0.000%     |

📒 Extremelylikely 📒 Likely 📒 Neitherlikelyorun likely 📕 Unlikely

| Recommendation                  | Amount | Percentage |
|---------------------------------|--------|------------|
| Would recommend our service     | 10     | 100.000%   |
| Would not recommend our service | 0      | 0.000%     |
| Neutral or do not know          | 0      | 0.000%     |