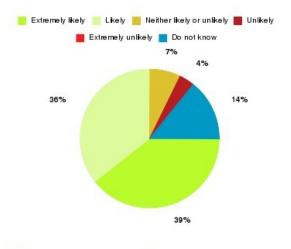

### **Overall CHCP CIC Summary**

| Recommendation             | Amount | Percentage |
|----------------------------|--------|------------|
| Extremely likely           | 1881   | 81.605%    |
| Likely                     | 332    | 14.403%    |
| Neither likely or unlikely | 41     | 1.779%     |
| Unlikely                   | 15     | 0.651%     |
| Extremely unlikely         | 20     | 0.868%     |
| Do not know                | 16     | 0.694%     |