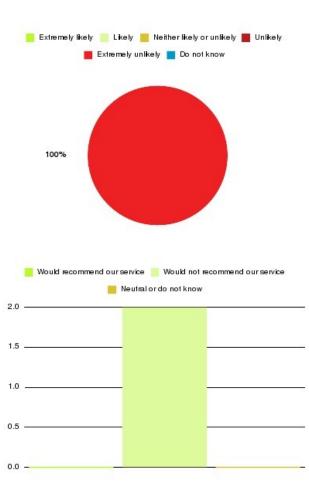

#### Hull First Falls Summary

| Recommendation             | Amount | Percentage |
|----------------------------|--------|------------|
| Extremely likely           | 0      | 0.000%     |
| Likely                     | 0      | 0.000%     |
| Neither likely or unlikely | 0      | 0.000%     |
| Unlikely                   | 0      | 0.000%     |
| Extremely unlikely         | 2      | 100.000%   |
| Do not know                | 0      | 0.000%     |

| Recommendation                  | Amount | Percentage |
|---------------------------------|--------|------------|
| Would recommend our service     | 0      | 0.000%     |
| Would not recommend our service | 2      | 100.000%   |
| Neutral or do not know          | 0      | 0.000%     |