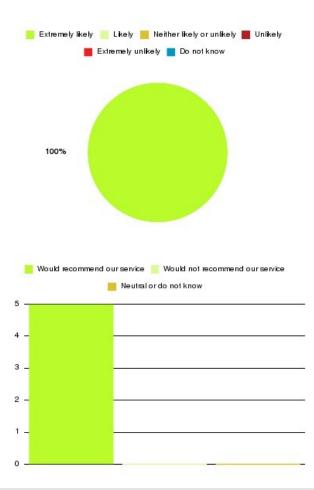

### **Overall CHCP CIC Summary**

| Recommendation             | Amount | Percentage |
|----------------------------|--------|------------|
| Extremely likely           | 1881   | 81.605%    |
| Likely                     | 332    | 14.403%    |
| Neither likely or unlikely | 41     | 1.779%     |
| Unlikely                   | 15     | 0.651%     |
| Extremely unlikely         | 20     | 0.868%     |
| Do not know                | 16     | 0.694%     |

| Recommendation                  | Amount | Percentage |
|---------------------------------|--------|------------|
| Would recommend our service     | 2213   | 96.009%    |
| Would not recommend our service | 35     | 1.518%     |
| Neutral or do not know          | 57     | 2.473%     |