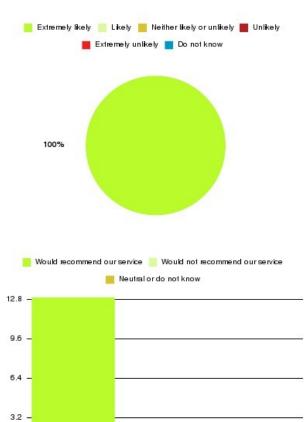

### **Access Plus Service - Bransholme Summary**

Number of responses: 397

| Recommendation             | Amount | Percentage |
|----------------------------|--------|------------|
| Extremely likely           | 323    | 81.360%    |
| Likely                     | 71     | 17.884%    |
| Neither likely or unlikely | 3      | 0.756%     |
| Unlikely                   | 0      | 0.000%     |
| Extremely unlikely         | 0      | 0.000%     |
| Do not know                | 0      | 0.000%     |

98 -

0 -

| Recommendation                  | Amount | Percentage |
|---------------------------------|--------|------------|
| Would recommend our service     | 394    | 99.244%    |
| Would not recommend our service | 0      | 0.000%     |
| Neutral or do not know          | 3      | 0.756%     |