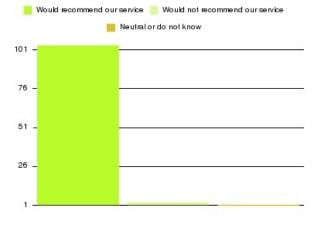

# Jean Bishop ICC Summary

| Recommendation             | Amount | Percentage |
|----------------------------|--------|------------|
| Extremely likely           | 101    | 98.058%    |
| Likely                     | 1      | 0.971%     |
| Neither likely or unlikely | 0      | 0.000%     |
| Unlikely                   | 0      | 0.000%     |
| Extremely unlikely         | 0      | 0.000%     |
| Do not know                | 1      | 0.971%     |

| Recommendation                  | Amount | Percentage |
|---------------------------------|--------|------------|
| Would recommend our service     | 102    | 99.029%    |
| Would not recommend our service | 0      | 0.000%     |
| Neutral or do not know          | 1      | 0.971%     |