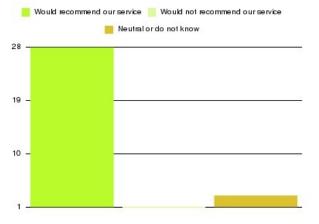

| Recommendation                  | Amount | Percentage |
|---------------------------------|--------|------------|
| Would recommend our service     | 2213   | 96.009%    |
| Would not recommend our service | 35     | 1.518%     |
| Neutral or do not know          | 57     | 2.473%     |