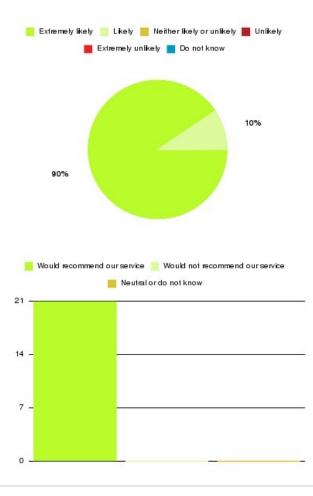

### **CHPL - Bransholme Summary**

| Recommendation             | Amount | Percentage |
|----------------------------|--------|------------|
| Extremely likely           | 15     | 65.217%    |
| Likely                     | 6      | 26.087%    |
| Neither likely or unlikely | 0      | 0.000%     |
| Unlikely                   | 0      | 0.000%     |
| Extremely unlikely         | 1      | 4.348%     |
| Do not know                | 1      | 4.348%     |

| Recommendation                  | Amount | Percentage |
|---------------------------------|--------|------------|
| Would recommend our service     | 21     | 91.304%    |
| Would not recommend our service | 1      | 4.348%     |
| Neutral or do not know          | 1      | 4.348%     |