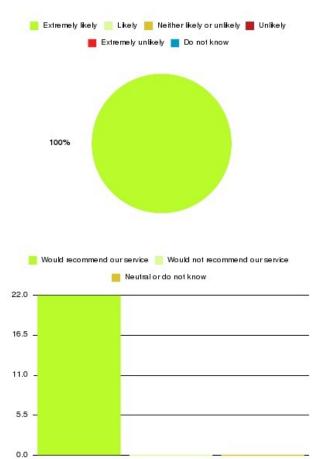

### **Overall CHCP CIC Summary**

| Recommendation             | Amount | Percentage |
|----------------------------|--------|------------|
| Extremely likely           | 1881   | 81.605%    |
| Likely                     | 332    | 14.403%    |
| Neither likely or unlikely | 41     | 1.779%     |
| Unlikely                   | 15     | 0.651%     |
| Extremely unlikely         | 20     | 0.868%     |
| Do not know                | 16     | 0.694%     |

| Recommendation                  | Amount | Percentage |
|---------------------------------|--------|------------|
| Would recommend our service     | 2213   | 96.009%    |
| Would not recommend our service | 35     | 1.518%     |
| Neutral or do not know          | 57     | 2.473%     |