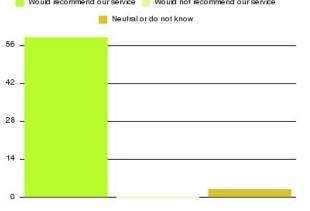

# Let's Talk (Hull) Summary

| Recommendation             | Amount | Percentage |
|----------------------------|--------|------------|
| Extremely likely           | 51     | 82.258%    |
| Likely                     | 8      | 12.903%    |
| Neither likely or unlikely | 3      | 4.839%     |
| Unlikely                   | 0      | 0.000%     |
| Extremely unlikely         | 0      | 0.000%     |
| Do not know                | 0      | 0.000%     |

| Recommendation                  | Amount | Percentage |
|---------------------------------|--------|------------|
| Would recommend our service     | 59     | 95.161%    |
| Would not recommend our service | 0      | 0.000%     |
| Neutral or do not know          | 3      | 4.839%     |