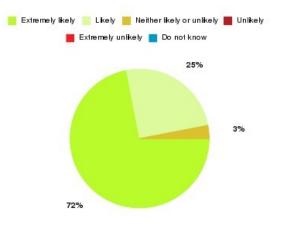

# **EMPOWER Summary**

| Recommendation             | Amount | Percentage |
|----------------------------|--------|------------|
| Extremely likely           | 14     | 70.000%    |
| Likely                     | 5      | 25.000%    |
| Neither likely or unlikely | 0      | 0.000%     |
| Unlikely                   | 0      | 0.000%     |
| Extremely unlikely         | 1      | 5.000%     |
| Do not know                | 0      | 0.000%     |

| Recommendation                  | Amount | Percentage |
|---------------------------------|--------|------------|
| Would recommend our service     | 19     | 95.000%    |
| Would not recommend our service | 1      | 5.000%     |
| Neutral or do not know          | 0      | 0.000%     |