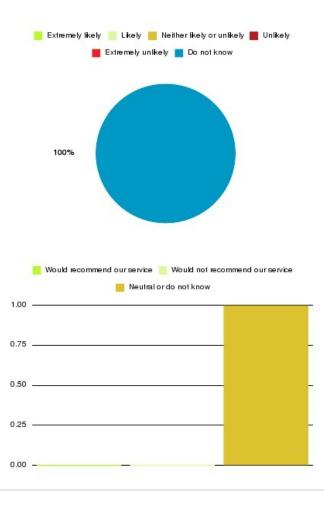

# Flu Immunisation (ERY) Summary

| Recommendation             | Amount | Percentage |
|----------------------------|--------|------------|
| Extremely likely           | 0      | 0.000%     |
| Likely                     | 0      | 0.000%     |
| Neither likely or unlikely | 0      | 0.000%     |
| Unlikely                   | 0      | 0.000%     |
| Extremely unlikely         | 0      | 0.000%     |
| Do not know                | 1      | 100.000%   |

| Recommendation                  | Amount | Percentage |
|---------------------------------|--------|------------|
| Would recommend our service     | 0      | 0.000%     |
| Would not recommend our service | 0      | 0.000%     |
| Neutral or do not know          | 1      | 100.000%   |