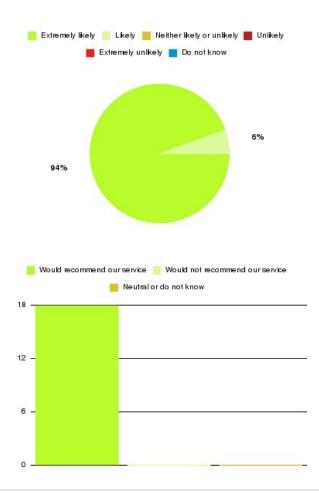

### Bladder and Bowel (East Riding) Summary

| Recommendation             | Amount | Percentage |
|----------------------------|--------|------------|
| Extremely likely           | 17     | 94.444%    |
| Likely                     | 1      | 5.556%     |
| Neither likely or unlikely | 0      | 0.000%     |
| Unlikely                   | 0      | 0.000%     |
| Extremely unlikely         | 0      | 0.000%     |
| Do not know                | 0      | 0.000%     |

| Recommendation                  | Amount | Percentage |
|---------------------------------|--------|------------|
| Would recommend our service     | 18     | 100.000%   |
| Would not recommend our service | 0      | 0.000%     |
| Neutral or do not know          | 0      | 0.000%     |