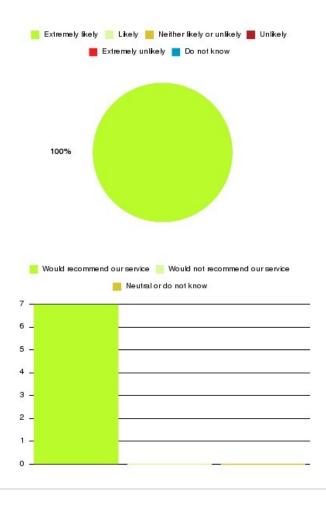

# Access Plus Service - East Park Summary

Number of responses: 10

| Recommendation             | Amount | Percentage |
|----------------------------|--------|------------|
| Extremely likely           | 10     | 100.000%   |
| Likely                     | 0      | 0.000%     |
| Neither likely or unlikely | 0      | 0.000%     |
| Unlikely                   | 0      | 0.000%     |
| Extremely unlikely         | 0      | 0.000%     |
| Do not know                | 0      | 0.000%     |

📒 Extremelylikely 📒 Likely 📒 Neitherlikelyorun likely 📕 Unlikely

| Recommendation                  | Amount | Percentage |
|---------------------------------|--------|------------|
| Would recommend our service     | 10     | 100.000%   |
| Would not recommend our service | 0      | 0.000%     |
| Neutral or do not know          | 0      | 0.000%     |