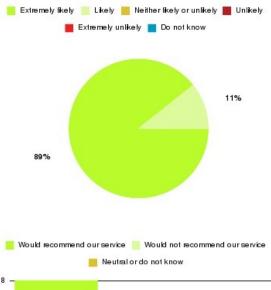

### **Overall CHCP CIC Summary**

| Recommendation             | Amount | Percentage |
|----------------------------|--------|------------|
| Extremely likely           | 1881   | 81.605%    |
| Likely                     | 332    | 14.403%    |
| Neither likely or unlikely | 41     | 1.779%     |
| Unlikely                   | 15     | 0.651%     |
| Extremely unlikely         | 20     | 0.868%     |
| Do not know                | 16     | 0.694%     |

| Recommendation                  | Amount | Percentage |
|---------------------------------|--------|------------|
| Would recommend our service     | 2213   | 96.009%    |
| Would not recommend our service | 35     | 1.518%     |
| Neutral or do not know          | 57     | 2.473%     |