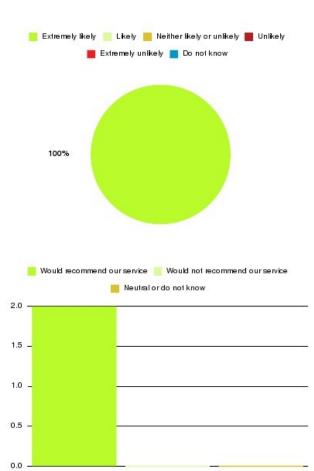

### **Overall CHCP CIC Summary**

| Recommendation             | Amount | Percentage |
|----------------------------|--------|------------|
| Extremely likely           | 1881   | 81.605%    |
| Likely                     | 332    | 14.403%    |
| Neither likely or unlikely | 41     | 1.779%     |
| Unlikely                   | 15     | 0.651%     |
| Extremely unlikely         | 20     | 0.868%     |
| Do not know                | 16     | 0.694%     |

| Recommendation                  | Amount | Percentage |
|---------------------------------|--------|------------|
| Would recommend our service     | 2213   | 96.009%    |
| Would not recommend our service | 35     | 1.518%     |
| Neutral or do not know          | 57     | 2.473%     |