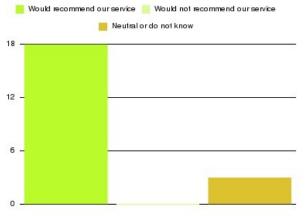

| Recommendation                  | Amount | Percentage |
|---------------------------------|--------|------------|
| Would recommend our service     | 104    | 96.296%    |
| Would not recommend our service | 3      | 2.778%     |
| Neutral or do not know          | 1      | 0.926%     |