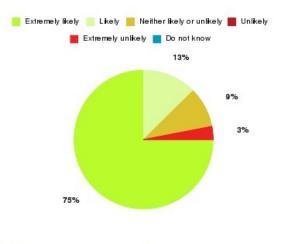

# **Beverley UTC Summary**

| Recommendation             | Amount | Percentage |
|----------------------------|--------|------------|
| Extremely likely           | 75     | 89.286%    |
| Likely                     | 1      | 1.190%     |
| Neither likely or unlikely | 3      | 3.571%     |
| Unlikely                   | 3      | 3.571%     |
| Extremely unlikely         | 2      | 2.381%     |
| Do not know                | 0      | 0.000%     |

| Recommendation                  | Amount | Percentage |
|---------------------------------|--------|------------|
| Would recommend our service     | 76     | 90.476%    |
| Would not recommend our service | 5      | 5.952%     |
| Neutral or do not know          | 3      | 3.571%     |
|                                 |        |            |