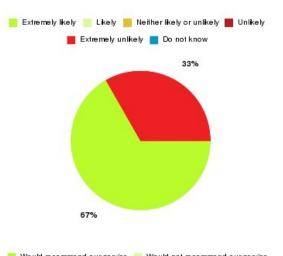

### **CHPL - Bransholme Summary**

| Recommendation             | Amount | Percentage |
|----------------------------|--------|------------|
| Extremely likely           | 15     | 65.217%    |
| Likely                     | 6      | 26.087%    |
| Neither likely or unlikely | 0      | 0.000%     |
| Unlikely                   | 0      | 0.000%     |
| Extremely unlikely         | 1      | 4.348%     |
| Do not know                | 1      | 4.348%     |

| Recommendation                  | Amount | Percentage |
|---------------------------------|--------|------------|
| Would recommend our service     | 21     | 91.304%    |
| Would not recommend our service | 1      | 4.348%     |
| Neutral or do not know          | 1      | 4.348%     |