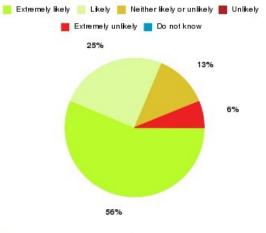

# **GP** – Kingston Practice Summary

| Recommendation             | Amount | Percentage |
|----------------------------|--------|------------|
| Extremely likely           | 18     | 56.250%    |
| Likely                     | 8      | 25.000%    |
| Neither likely or unlikely | 4      | 12.500%    |
| Unlikely                   | 0      | 0.000%     |
| Extremely unlikely         | 2      | 6.250%     |
| Do not know                | 0      | 0.000%     |

| Recommendation                  | Amount | Percentage |
|---------------------------------|--------|------------|
| Would recommend our service     | 26     | 81.250%    |
| Would not recommend our service | 2      | 6.250%     |
| Neutral or do not know          | 4      | 12.500%    |