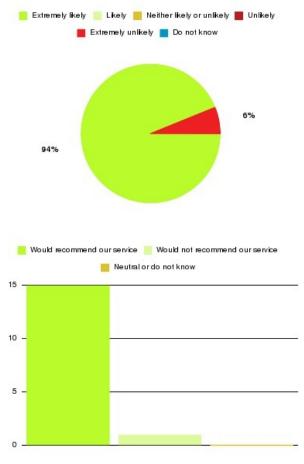

### **Overall CHCP CIC Summary**

| Recommendation             | Amount | Percentage |
|----------------------------|--------|------------|
| Extremely likely           | 1881   | 81.605%    |
| Likely                     | 332    | 14.403%    |
| Neither likely or unlikely | 41     | 1.779%     |
| Unlikely                   | 15     | 0.651%     |
| Extremely unlikely         | 20     | 0.868%     |
| Do not know                | 16     | 0.694%     |

| Recommendation                  | Amount | Percentage |
|---------------------------------|--------|------------|
| Would recommend our service     | 2213   | 96.009%    |
| Would not recommend our service | 35     | 1.518%     |
| Neutral or do not know          | 57     | 2.473%     |