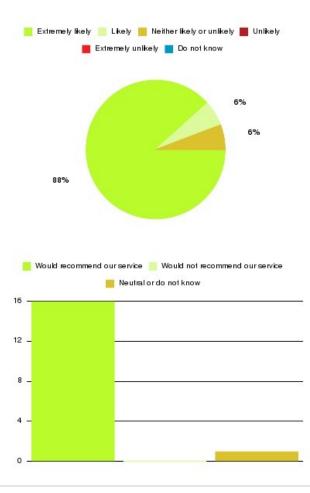

# **Beverley UTC Summary**

| Recommendation             | Amount | Percentage |
|----------------------------|--------|------------|
| Extremely likely           | 75     | 89.286%    |
| Likely                     | 1      | 1.190%     |
| Neither likely or unlikely | 3      | 3.571%     |
| Unlikely                   | 3      | 3.571%     |
| Extremely unlikely         | 2      | 2.381%     |
| Do not know                | 0      | 0.000%     |

| Recommendation                  | Amount | Percentage |
|---------------------------------|--------|------------|
| Would recommend our service     | 76     | 90.476%    |
| Would not recommend our service | 5      | 5.952%     |
| Neutral or do not know          | 3      | 3.571%     |
|                                 |        |            |