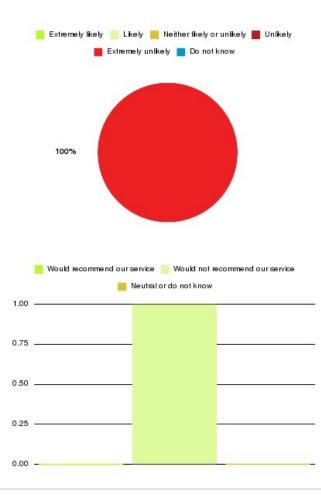

#### Hull First Falls Summary

| Recommendation             | Amount | Percentage |
|----------------------------|--------|------------|
| Extremely likely           | 0      | 0.000%     |
| Likely                     | 0      | 0.000%     |
| Neither likely or unlikely | 0      | 0.000%     |
| Unlikely                   | 0      | 0.000%     |
| Extremely unlikely         | 2      | 100.000%   |
| Do not know                | 0      | 0.000%     |

| Recommendation                  | Amount | Percentage |
|---------------------------------|--------|------------|
| Would recommend our service     | 0      | 0.000%     |
| Would not recommend our service | 2      | 100.000%   |
| Neutral or do not know          | 0      | 0.000%     |