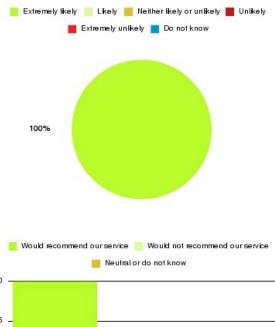

# Access Plus Service - East Park Summary

Number of responses: 10

| Recommendation             | Amount | Percentage |
|----------------------------|--------|------------|
| Extremely likely           | 10     | 100.000%   |
| Likely                     | 0      | 0.000%     |
| Neither likely or unlikely | 0      | 0.000%     |
| Unlikely                   | 0      | 0.000%     |
| Extremely unlikely         | 0      | 0.000%     |
| Do not know                | 0      | 0.000%     |

📒 Extremelylikely 📒 Likely 📒 Neitherlikelyorun likely 📕 Unlikely

| Recommendation                  | Amount | Percentage |
|---------------------------------|--------|------------|
| Would recommend our service     | 10     | 100.000%   |
| Would not recommend our service | 0      | 0.000%     |
| Neutral or do not know          | 0      | 0.000%     |