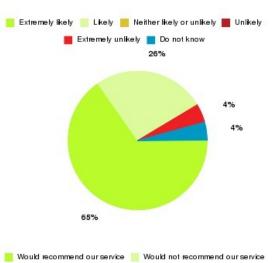

# GP – The Quays Summary

| Recommendation             | Amount | Percentage |
|----------------------------|--------|------------|
| Extremely likely           | 54     | 46.154%    |
| Likely                     | 61     | 52.137%    |
| Neither likely or unlikely | 2      | 1.709%     |
| Unlikely                   | 0      | 0.000%     |
| Extremely unlikely         | 0      | 0.000%     |
| Do not know                | 0      | 0.000%     |

| 📒 Extremelylikely 📒 Likely 📒 | Neitherlikely orunlikely 📕 Unlikely |
|------------------------------|-------------------------------------|
|                              | ly 📕 Donotknow                      |
| 52%                          |                                     |
|                              |                                     |
|                              |                                     |
|                              |                                     |
|                              | 2%                                  |
|                              |                                     |
|                              |                                     |
|                              |                                     |
|                              |                                     |
|                              | 46%                                 |
| Nould recommend our service  | Would not recommend our service     |

| Recommendation                  | Amount | Percentage |
|---------------------------------|--------|------------|
| Would recommend our service     | 115    | 98.291%    |
| Would not recommend our service | 0      | 0.000%     |
| Neutral or do not know          | 2      | 1.709%     |