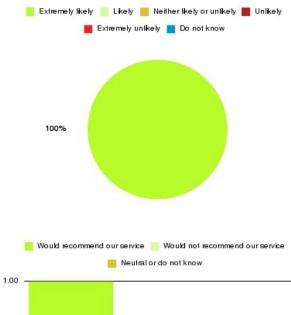

### **Overall CHCP CIC Summary**

| Recommendation             | Amount | Percentage |
|----------------------------|--------|------------|
| Extremely likely           | 1881   | 81.605%    |
| Likely                     | 332    | 14.403%    |
| Neither likely or unlikely | 41     | 1.779%     |
| Unlikely                   | 15     | 0.651%     |
| Extremely unlikely         | 20     | 0.868%     |
| Do not know                | 16     | 0.694%     |

| Recommendation                  | Amount | Percentage |
|---------------------------------|--------|------------|
| Would recommend our service     | 2213   | 96.009%    |
| Would not recommend our service | 35     | 1.518%     |
| Neutral or do not know          | 57     | 2.473%     |