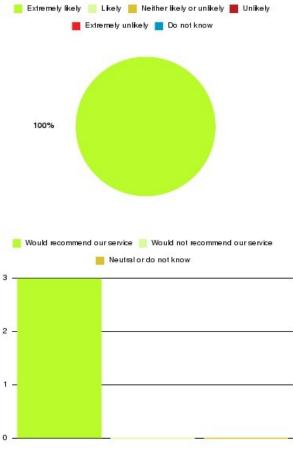

### **Overall CHCP CIC Summary**

| Recommendation             | Amount | Percentage |
|----------------------------|--------|------------|
| Extremely likely           | 1881   | 81.605%    |
| Likely                     | 332    | 14.403%    |
| Neither likely or unlikely | 41     | 1.779%     |
| Unlikely                   | 15     | 0.651%     |
| Extremely unlikely         | 20     | 0.868%     |
| Do not know                | 16     | 0.694%     |

| Recommendation                  | Amount | Percentage |
|---------------------------------|--------|------------|
| Would recommend our service     | 2213   | 96.009%    |
| Would not recommend our service | 35     | 1.518%     |
| Neutral or do not know          | 57     | 2.473%     |