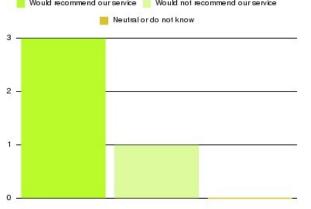

| Recommendation                  | Amount | Percentage |
|---------------------------------|--------|------------|
| Would recommend our service     | 2213   | 96.009%    |
| Would not recommend our service | 35     | 1.518%     |
| Neutral or do not know          | 57     | 2.473%     |