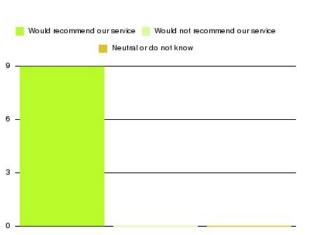

### **Overall CHCP CIC Summary**

| Recommendation             | Amount | Percentage |
|----------------------------|--------|------------|
| Extremely likely           | 1881   | 81.605%    |
| Likely                     | 332    | 14.403%    |
| Neither likely or unlikely | 41     | 1.779%     |
| Unlikely                   | 15     | 0.651%     |
| Extremely unlikely         | 20     | 0.868%     |
| Do not know                | 16     | 0.694%     |

| Recommendation                  | Amount | Percentage |
|---------------------------------|--------|------------|
| Would recommend our service     | 2213   | 96.009%    |
| Would not recommend our service | 35     | 1.518%     |
| Neutral or do not know          | 57     | 2.473%     |