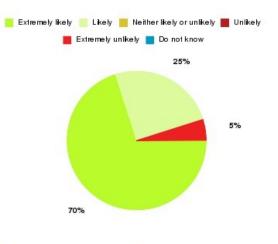

# **EMPOWER Summary**

| Recommendation             | Amount | Percentage |
|----------------------------|--------|------------|
| Extremely likely           | 14     | 70.000%    |
| Likely                     | 5      | 25.000%    |
| Neither likely or unlikely | 0      | 0.000%     |
| Unlikely                   | 0      | 0.000%     |
| Extremely unlikely         | 1      | 5.000%     |
| Do not know                | 0      | 0.000%     |

| Recommendation                  | Amount | Percentage |
|---------------------------------|--------|------------|
| Would recommend our service     | 19     | 95.000%    |
| Would not recommend our service | 1      | 5.000%     |
| Neutral or do not know          | 0      | 0.000%     |