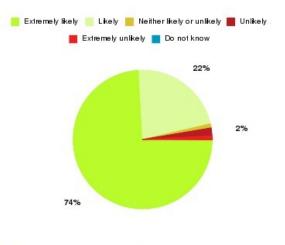

### **Overall CHCP CIC Summary**

| Recommendation             | Amount | Percentage |
|----------------------------|--------|------------|
| Extremely likely           | 1881   | 81.605%    |
| Likely                     | 332    | 14.403%    |
| Neither likely or unlikely | 41     | 1.779%     |
| Unlikely                   | 15     | 0.651%     |
| Extremely unlikely         | 20     | 0.868%     |
| Do not know                | 16     | 0.694%     |