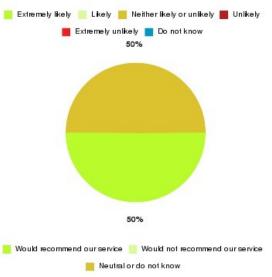

# Community Nursing (Hull) Summary

| Recommendation             | Amount | Percentage |
|----------------------------|--------|------------|
| Extremely likely           | 1      | 50.000%    |
| Likely                     | 0      | 0.000%     |
| Neither likely or unlikely | 1      | 50.000%    |
| Unlikely                   | 0      | 0.000%     |
| Extremely unlikely         | 0      | 0.000%     |
| Do not know                | 0      | 0.000%     |

| Recommendation                  | Amount | Percentage |
|---------------------------------|--------|------------|
| Would recommend our service     | 1      | 50.000%    |
| Would not recommend our service | 0      | 0.000%     |
| Neutral or do not know          | 1      | 50.000%    |