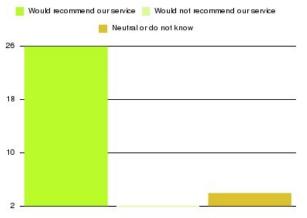

| Recommendation                  | Amount | Percentage |
|---------------------------------|--------|------------|
| Would recommend our service     | 26     | 81.250%    |
| Would not recommend our service | 2      | 6.250%     |
| Neutral or do not know          | 4      | 12.500%    |