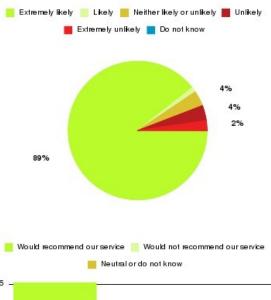

### **Overall CHCP CIC Summary**

| Recommendation             | Amount | Percentage |
|----------------------------|--------|------------|
| Extremely likely           | 1881   | 81.605%    |
| Likely                     | 332    | 14.403%    |
| Neither likely or unlikely | 41     | 1.779%     |
| Unlikely                   | 15     | 0.651%     |
| Extremely unlikely         | 20     | 0.868%     |
| Do not know                | 16     | 0.694%     |

| Recommendation                  | Amount | Percentage |
|---------------------------------|--------|------------|
| Would recommend our service     | 2213   | 96.009%    |
| Would not recommend our service | 35     | 1.518%     |
| Neutral or do not know          | 57     | 2.473%     |