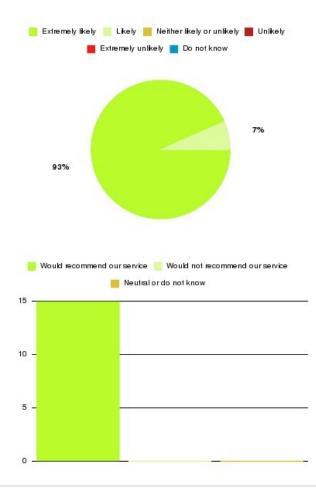

### **Overall CHCP CIC Summary**

| Recommendation             | Amount | Percentage |
|----------------------------|--------|------------|
| Extremely likely           | 1881   | 81.605%    |
| Likely                     | 332    | 14.403%    |
| Neither likely or unlikely | 41     | 1.779%     |
| Unlikely                   | 15     | 0.651%     |
| Extremely unlikely         | 20     | 0.868%     |
| Do not know                | 16     | 0.694%     |

| Recommendation                  | Amount | Percentage |
|---------------------------------|--------|------------|
| Would recommend our service     | 2213   | 96.009%    |
| Would not recommend our service | 35     | 1.518%     |
| Neutral or do not know          | 57     | 2.473%     |