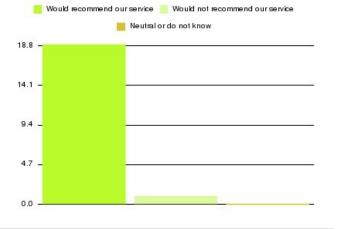

# Deep Vein Thrombosis Summary

Number of responses: 35

| Recommendation             | Amount | Percentage |
|----------------------------|--------|------------|
| Extremely likely           | 32     | 91.429%    |
| Likely                     | 2      | 5.714%     |
| Neither likely or unlikely | 0      | 0.000%     |
| Unlikely                   | 1      | 2.857%     |
| Extremely unlikely         | 0      | 0.000%     |
| Do not know                | 0      | 0.000%     |

17.0 \_

8.5 -

0.0 -

| Recommendation                  | Amount | Percentage |
|---------------------------------|--------|------------|
| Would recommend our service     | 34     | 97.143%    |
| Would not recommend our service | 1      | 2.857%     |
| Neutral or do not know          | 0      | 0.000%     |