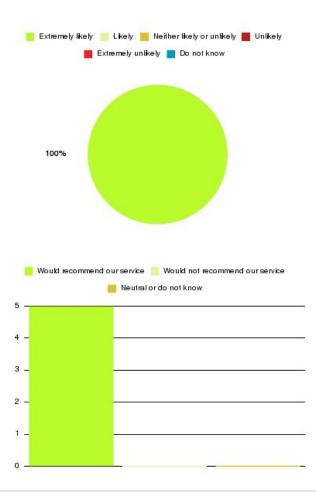

# Access Plus Service - East Park Summary

Number of responses: 10

| Recommendation             | Amount | Percentage |
|----------------------------|--------|------------|
| Extremely likely           | 10     | 100.000%   |
| Likely                     | 0      | 0.000%     |
| Neither likely or unlikely | 0      | 0.000%     |
| Unlikely                   | 0      | 0.000%     |
| Extremely unlikely         | 0      | 0.000%     |
| Do not know                | 0      | 0.000%     |

📒 Extremelylikely 📒 Likely 📒 Neitherlikelyorun likely 📕 Unlikely

| Recommendation                  | Amount | Percentage |
|---------------------------------|--------|------------|
| Would recommend our service     | 10     | 100.000%   |
| Would not recommend our service | 0      | 0.000%     |
| Neutral or do not know          | 0      | 0.000%     |