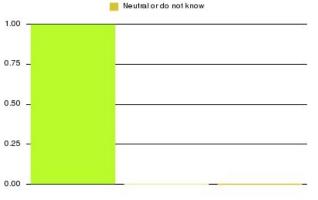

# Access Plus Service - East Park Summary

Number of responses: 10

| Recommendation             | Amount | Percentage |
|----------------------------|--------|------------|
| Extremely likely           | 10     | 100.000%   |
| Likely                     | 0      | 0.000%     |
| Neither likely or unlikely | 0      | 0.000%     |
| Unlikely                   | 0      | 0.000%     |
| Extremely unlikely         | 0      | 0.000%     |
| Do not know                | 0      | 0.000%     |

📒 Extremelylikely 📒 Likely 📒 Neitherlikelyorun likely 📕 Unlikely

| Recommendation                  | Amount | Percentage |
|---------------------------------|--------|------------|
| Would recommend our service     | 10     | 100.000%   |
| Would not recommend our service | 0      | 0.000%     |
| Neutral or do not know          | 0      | 0.000%     |