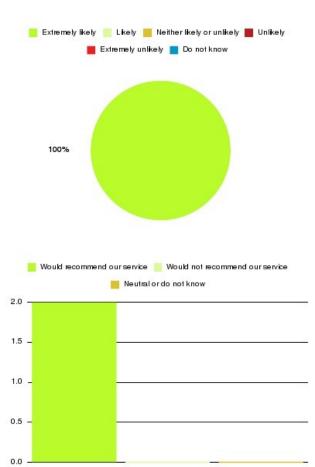

### **Access Plus Service - Bransholme Summary**

Number of responses: 397

| Recommendation             | Amount | Percentage |
|----------------------------|--------|------------|
| Extremely likely           | 323    | 81.360%    |
| Likely                     | 71     | 17.884%    |
| Neither likely or unlikely | 3      | 0.756%     |
| Unlikely                   | 0      | 0.000%     |
| Extremely unlikely         | 0      | 0.000%     |
| Do not know                | 0      | 0.000%     |

98 -

0 -

| Recommendation                  | Amount | Percentage |
|---------------------------------|--------|------------|
| Would recommend our service     | 394    | 99.244%    |
| Would not recommend our service | 0      | 0.000%     |
| Neutral or do not know          | 3      | 0.756%     |