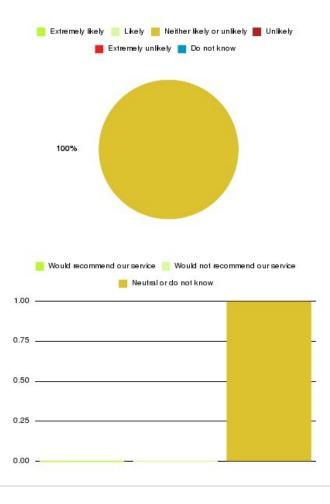

# Flu Immunisation (ERY) Summary

| Recommendation             | Amount | Percentage |
|----------------------------|--------|------------|
| Extremely likely           | 0      | 0.000%     |
| Likely                     | 0      | 0.000%     |
| Neither likely or unlikely | 0      | 0.000%     |
| Unlikely                   | 0      | 0.000%     |
| Extremely unlikely         | 0      | 0.000%     |
| Do not know                | 1      | 100.000%   |

| Recommendation                  | Amount | Percentage |
|---------------------------------|--------|------------|
| Would recommend our service     | 0      | 0.000%     |
| Would not recommend our service | 0      | 0.000%     |
| Neutral or do not know          | 1      | 100.000%   |