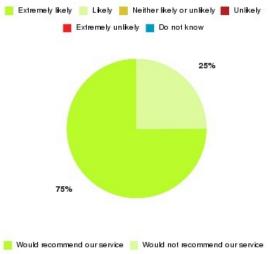

### Access Plus Service - Quays Summary

| Recommendation             | Amount | Percentage |
|----------------------------|--------|------------|
| Extremely likely           | 24     | 75.000%    |
| Likely                     | 4      | 12.500%    |
| Neither likely or unlikely | 3      | 9.375%     |
| Unlikely                   | 0      | 0.000%     |
| Extremely unlikely         | 1      | 3.125%     |
| Do not know                | 0      | 0.000%     |

| Recommendation                  | Amount | Percentage |
|---------------------------------|--------|------------|
| Would recommend our service     | 28     | 87.500%    |
| Would not recommend our service | 1      | 3.125%     |
| Neutral or do not know          | 3      | 9.375%     |