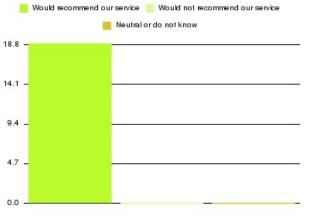

| 📒 Extremelylikely 📒 L | . kely 📒 Neitherlikely orunlikely 📕 Unlikely |
|-----------------------|----------------------------------------------|
| Extre                 | melyun likely 📕 Donotk now                   |
| 100%                  |                                              |
| Would recommend ou    | rservice 🧧 Would not recommend ourservice    |
|                       | Neutral or do not know                       |
| 18.8 -                |                                              |
|                       |                                              |
| 14.1 –                |                                              |
| 9.4 _                 |                                              |
| 4.7 _                 |                                              |
|                       |                                              |
| 0.0                   |                                              |

| Recommendation                  | Amount | Percentage |
|---------------------------------|--------|------------|
| Would recommend our service     | 19     | 100.000%   |
| Would not recommend our service | 0      | 0.000%     |
| Neutral or do not know          | 0      | 0.000%     |