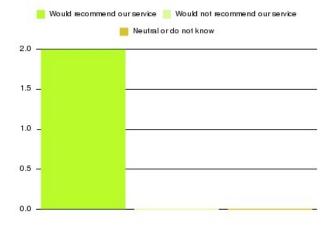

| Recommendation                  | Amount | Percentage |
|---------------------------------|--------|------------|
| Would recommend our service     | 260    | 98.485%    |
| Would not recommend our service | 0      | 0.000%     |
| Neutral or do not know          | 4      | 1.515%     |

| Recommendation                  | Amount | Percentage |
|---------------------------------|--------|------------|
| Would recommend our service     | 15     | 93.750%    |
| Would not recommend our service | 0      | 0.000%     |
| Neutral or do not know          | 1      | 6.250%     |

| Recommendation                  | Amount | Percentage |
|---------------------------------|--------|------------|
| Would recommend our service     | 8      | 88.889%    |
| Would not recommend our service | 0      | 0.000%     |
| Neutral or do not know          | 1      | 11.111%    |

| Recommendation                  | Amount | Percentage |
|---------------------------------|--------|------------|
| Would recommend our service     | 38     | 97.436%    |
| Would not recommend our service | 0      | 0.000%     |
| Neutral or do not know          | 1      | 2.564%     |