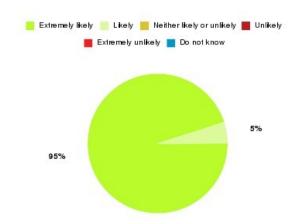

## **Access Plus Service - East Park Summary**

| Recommendation             | Amount | Percentage |
|----------------------------|--------|------------|
| Extremely likely           | 15     | 93.750%    |
| Likely                     | 0      | 0.000%     |
| Neither likely or unlikely | 1      | 6.250%     |
| Unlikely                   | 0      | 0.000%     |
| Extremely unlikely         | 0      | 0.000%     |
| Do not know                | 0      | 0.000%     |

| Recommendation                  | Amount | Percentage |
|---------------------------------|--------|------------|
| Would recommend our service     | 15     | 93.750%    |
| Would not recommend our service | 0      | 0.000%     |
| Neutral or do not know          | 1      | 6.250%     |