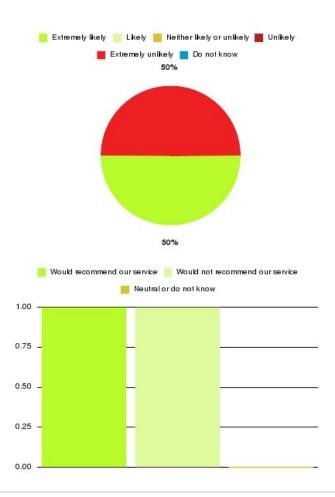

### Prison Healthcare: Dental (Hull) Summary

| Recommendation             | Amount | Percentage |
|----------------------------|--------|------------|
| Extremely likely           | 1      | 50.000%    |
| Likely                     | 0      | 0.000%     |
| Neither likely or unlikely | 0      | 0.000%     |
| Unlikely                   | 0      | 0.000%     |
| Extremely unlikely         | 1      | 50.000%    |
| Do not know                | 0      | 0.000%     |

| Recommendation                  | Amount | Percentage |
|---------------------------------|--------|------------|
| Would recommend our service     | 1      | 50.000%    |
| Would not recommend our service | 1      | 50.000%    |
| Neutral or do not know          | 0      | 0.000%     |