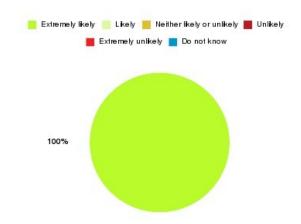

## **Anticoagulation Summary**

| Recommendation             | Amount | Percentage |
|----------------------------|--------|------------|
| Extremely likely           | 2      | 100.000%   |
| Likely                     | 0      | 0.000%     |
| Neither likely or unlikely | 0      | 0.000%     |
| Unlikely                   | 0      | 0.000%     |
| Extremely unlikely         | 0      | 0.000%     |
| Do not know                | 0      | 0.000%     |