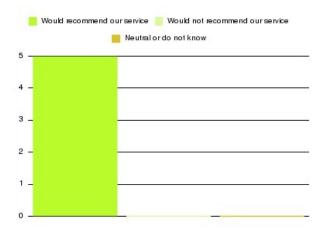

| Recommendation                  | Amount | Percentage |
|---------------------------------|--------|------------|
| Would recommend our service     | 260    | 98.485%    |
| Would not recommend our service | 0      | 0.000%     |
| Neutral or do not know          | 4      | 1.515%     |