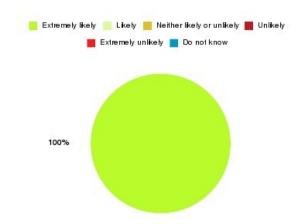

## Bladder and Bowel (East Riding) Summary

| Recommendation             | Amount | Percentage |
|----------------------------|--------|------------|
| Extremely likely           | 1      | 100.000%   |
| Likely                     | 0      | 0.000%     |
| Neither likely or unlikely | 0      | 0.000%     |
| Unlikely                   | 0      | 0.000%     |
| Extremely unlikely         | 0      | 0.000%     |
| Do not know                | 0      | 0.000%     |

| Recommendation                  | Amount | Percentage |
|---------------------------------|--------|------------|
| Would recommend our service     | 1      | 100.000%   |
| Would not recommend our service | 0      | 0.000%     |
| Neutral or do not know          | 0      | 0.000%     |