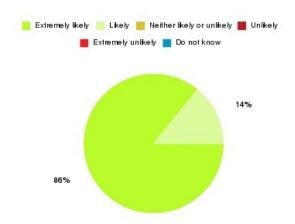

## **Access Plus Service - Bransholme Summary**

| Recommendation             | Amount | Percentage |
|----------------------------|--------|------------|
| Extremely likely           | 215    | 81.439%    |
| Likely                     | 45     | 17.045%    |
| Neither likely or unlikely | 4      | 1.515%     |
| Unlikely                   | 0      | 0.000%     |
| Extremely unlikely         | 0      | 0.000%     |
| Do not know                | 0      | 0.000%     |