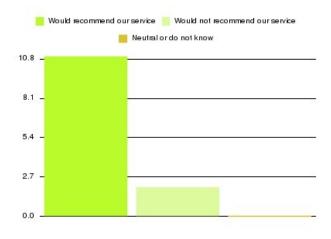

## **Access Plus Service - Springhead Summary**

| Recommendation             | Amount | Percentage |
|----------------------------|--------|------------|
| Extremely likely           | 31     | 79.487%    |
| Likely                     | 7      | 17.949%    |
| Neither likely or unlikely | 1      | 2.564%     |
| Unlikely                   | 0      | 0.000%     |
| Extremely unlikely         | 0      | 0.000%     |
| Do not know                | 0      | 0.000%     |

| Recommendation                  | Amount | Percentage |
|---------------------------------|--------|------------|
| Would recommend our service     | 38     | 97.436%    |
| Would not recommend our service | 0      | 0.000%     |
| Neutral or do not know          | 1      | 2.564%     |