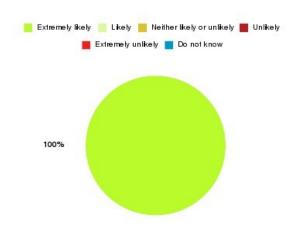

## **Anticoagulation Summary**

| Recommendation             | Amount | Percentage |
|----------------------------|--------|------------|
| Extremely likely           | 2      | 100.000%   |
| Likely                     | 0      | 0.000%     |
| Neither likely or unlikely | 0      | 0.000%     |
| Unlikely                   | 0      | 0.000%     |
| Extremely unlikely         | 0      | 0.000%     |
| Do not know                | 0      | 0.000%     |