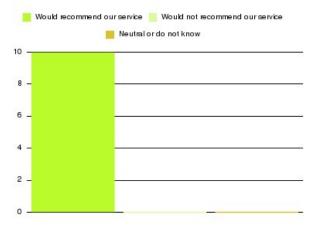

| Recommendation                  | Amount | Percentage |
|---------------------------------|--------|------------|
| Would recommend our service     | 38     | 97.436%    |
| Would not recommend our service | 0      | 0.000%     |
| Neutral or do not know          | 1      | 2.564%     |