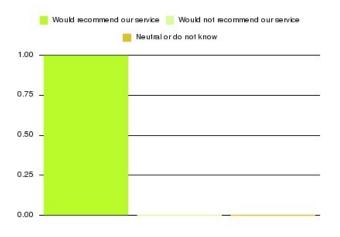

| Recommendation                  | Amount | Percentage |
|---------------------------------|--------|------------|
| Would recommend our service     | 1704   | 96.599%    |
| Would not recommend our service | 27     | 1.531%     |
| Neutral or do not know          | 33     | 1.871%     |