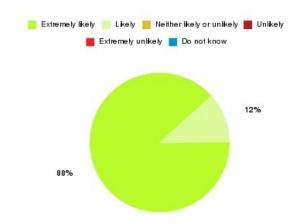

### **EMPOWER Summary**

| Recommendation             | Amount | Percentage |
|----------------------------|--------|------------|
| Extremely likely           | 14     | 56.000%    |
| Likely                     | 10     | 40.000%    |
| Neither likely or unlikely | 1      | 4.000%     |
| Unlikely                   | 0      | 0.000%     |
| Extremely unlikely         | 0      | 0.000%     |
| Do not know                | 0      | 0.000%     |