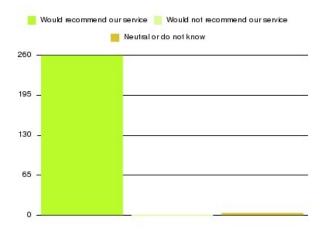

| Recommendation                  | Amount | Percentage |
|---------------------------------|--------|------------|
| Would recommend our service     | 260    | 98.485%    |
| Would not recommend our service | 0      | 0.000%     |
| Neutral or do not know          | 4      | 1.515%     |