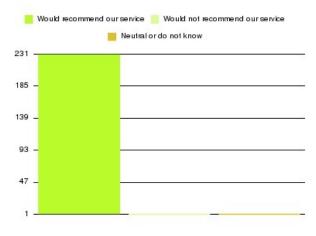

| Recommendation                  | Amount | Percentage |
|---------------------------------|--------|------------|
| Would recommend our service     | 231    | 99.142%    |
| Would not recommend our service | 1      | 0.429%     |
| Neutral or do not know          | 1      | 0.429%     |