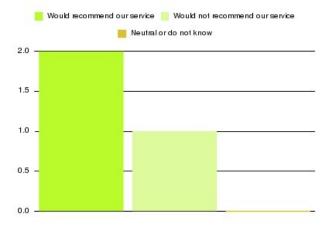

### **Rossmore Stroke Beds Summary**

| Recommendation             | Amount | Percentage |
|----------------------------|--------|------------|
| Extremely likely           | 3      | 60.000%    |
| Likely                     | 2      | 40.000%    |
| Neither likely or unlikely | 0      | 0.000%     |
| Unlikely                   | 0      | 0.000%     |
| Extremely unlikely         | 0      | 0.000%     |
| Do not know                | 0      | 0.000%     |

| Recommendation                  | Amount | Percentage |
|---------------------------------|--------|------------|
| Would recommend our service     | 5      | 100.000%   |
| Would not recommend our service | 0      | 0.000%     |
| Neutral or do not know          | 0      | 0.000%     |