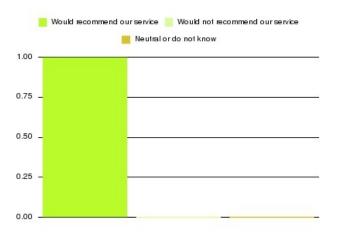

| Recommendation                  | Amount | Percentage |
|---------------------------------|--------|------------|
| Would recommend our service     | 2      | 100.000%   |
| Would not recommend our service | 0      | 0.000%     |
| Neutral or do not know          | 0      | 0.000%     |