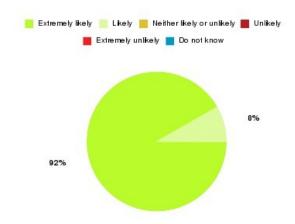

## **Access Plus Service - Bransholme Summary**

| Recommendation             | Amount | Percentage |
|----------------------------|--------|------------|
| Extremely likely           | 215    | 81.439%    |
| Likely                     | 45     | 17.045%    |
| Neither likely or unlikely | 4      | 1.515%     |
| Unlikely                   | 0      | 0.000%     |
| Extremely unlikely         | 0      | 0.000%     |
| Do not know                | 0      | 0.000%     |