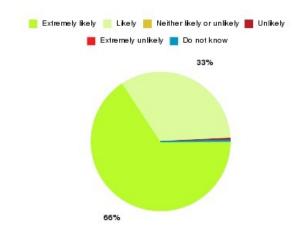

# **GP – The Quays Summary**

| Recommendation             | Amount | Percentage |
|----------------------------|--------|------------|
| Extremely likely           | 153    | 65.665%    |
| Likely                     | 78     | 33.476%    |
| Neither likely or unlikely | 0      | 0.000%     |
| Unlikely                   | 1      | 0.429%     |
| Extremely unlikely         | 0      | 0.000%     |
| Do not know                | 1      | 0.429%     |