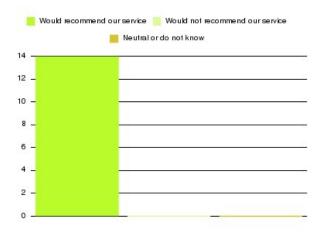

## **Carers' Information and Support Service Summary**

| Recommendation             | Amount | Percentage |
|----------------------------|--------|------------|
| Extremely likely           | 14     | 100.000%   |
| Likely                     | 0      | 0.000%     |
| Neither likely or unlikely | 0      | 0.000%     |
| Unlikely                   | 0      | 0.000%     |
| Extremely unlikely         | 0      | 0.000%     |
| Do not know                | 0      | 0.000%     |

| Recommendation                  | Amount | Percentage |
|---------------------------------|--------|------------|
| Would recommend our service     | 14     | 100.000%   |
| Would not recommend our service | 0      | 0.000%     |
| Neutral or do not know          | 0      | 0.000%     |