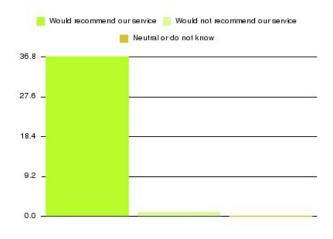

### **Overall CHCP CIC Summary**

| Recommendation             | Amount | Percentage |
|----------------------------|--------|------------|
| Extremely likely           | 1436   | 81.406%    |
| Likely                     | 268    | 15.193%    |
| Neither likely or unlikely | 31     | 1.757%     |
| Unlikely                   | 9      | 0.510%     |
| Extremely unlikely         | 18     | 1.020%     |
| Do not know                | 2      | 0.113%     |

| Recommendation                  | Amount | Percentage |
|---------------------------------|--------|------------|
| Would recommend our service     | 1704   | 96.599%    |
| Would not recommend our service | 27     | 1.531%     |
| Neutral or do not know          | 33     | 1.871%     |