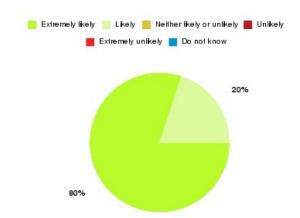

## **Access Plus Service - Bransholme Summary**

| Recommendation             | Amount | Percentage |
|----------------------------|--------|------------|
| Extremely likely           | 215    | 81.439%    |
| Likely                     | 45     | 17.045%    |
| Neither likely or unlikely | 4      | 1.515%     |
| Unlikely                   | 0      | 0.000%     |
| Extremely unlikely         | 0      | 0.000%     |
| Do not know                | 0      | 0.000%     |