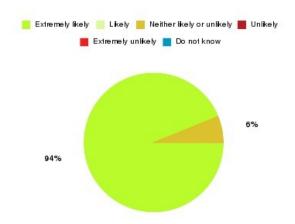

## **Access Plus Service - Bransholme Summary**

| Recommendation             | Amount | Percentage |
|----------------------------|--------|------------|
| Extremely likely           | 215    | 81.439%    |
| Likely                     | 45     | 17.045%    |
| Neither likely or unlikely | 4      | 1.515%     |
| Unlikely                   | 0      | 0.000%     |
| Extremely unlikely         | 0      | 0.000%     |
| Do not know                | 0      | 0.000%     |