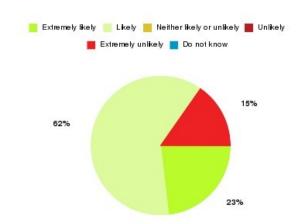

## **Access Plus Service - Quays Summary**

| Recommendation             | Amount | Percentage |
|----------------------------|--------|------------|
| Extremely likely           | 7      | 77.778%    |
| Likely                     | 1      | 11.111%    |
| Neither likely or unlikely | 1      | 11.111%    |
| Unlikely                   | 0      | 0.000%     |
| Extremely unlikely         | 0      | 0.000%     |
| Do not know                | 0      | 0.000%     |

| Recommendation                  | Amount | Percentage |
|---------------------------------|--------|------------|
| Would recommend our service     | 8      | 88.889%    |
| Would not recommend our service | 0      | 0.000%     |
| Neutral or do not know          | 1      | 11.111%    |