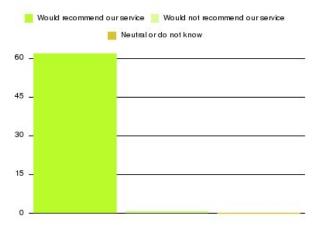

| Recommendation                  | Amount | Percentage |
|---------------------------------|--------|------------|
| Would recommend our service     | 260    | 98.485%    |
| Would not recommend our service | 0      | 0.000%     |
| Neutral or do not know          | 4      | 1.515%     |