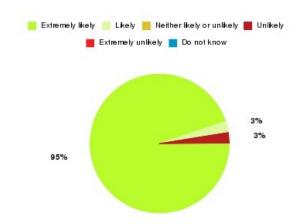

### **Overall CHCP CIC Summary**

| Recommendation             | Amount | Percentage |
|----------------------------|--------|------------|
| Extremely likely           | 1436   | 81.406%    |
| Likely                     | 268    | 15.193%    |
| Neither likely or unlikely | 31     | 1.757%     |
| Unlikely                   | 9      | 0.510%     |
| Extremely unlikely         | 18     | 1.020%     |
| Do not know                | 2      | 0.113%     |