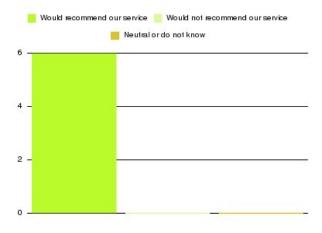

| Recommendation                  | Amount | Percentage |
|---------------------------------|--------|------------|
| Would recommend our service     | 1704   | 96.599%    |
| Would not recommend our service | 27     | 1.531%     |
| Neutral or do not know          | 33     | 1.871%     |