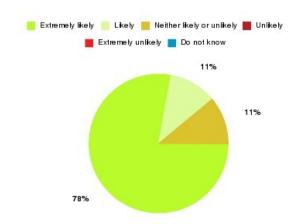

## **Access Plus Service - Quays Summary**

| Recommendation             | Amount | Percentage |
|----------------------------|--------|------------|
| Extremely likely           | 7      | 77.778%    |
| Likely                     | 1      | 11.111%    |
| Neither likely or unlikely | 1      | 11.111%    |
| Unlikely                   | 0      | 0.000%     |
| Extremely unlikely         | 0      | 0.000%     |
| Do not know                | 0      | 0.000%     |