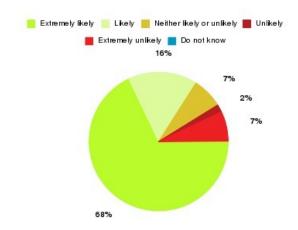

### **Overall CHCP CIC Summary**

| Recommendation             | Amount | Percentage |
|----------------------------|--------|------------|
| Extremely likely           | 1436   | 81.406%    |
| Likely                     | 268    | 15.193%    |
| Neither likely or unlikely | 31     | 1.757%     |
| Unlikely                   | 9      | 0.510%     |
| Extremely unlikely         | 18     | 1.020%     |
| Do not know                | 2      | 0.113%     |