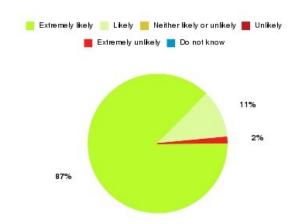

## **Access Plus Service - Bransholme Summary**

| Recommendation             | Amount | Percentage |
|----------------------------|--------|------------|
| Extremely likely           | 215    | 81.439%    |
| Likely                     | 45     | 17.045%    |
| Neither likely or unlikely | 4      | 1.515%     |
| Unlikely                   | 0      | 0.000%     |
| Extremely unlikely         | 0      | 0.000%     |
| Do not know                | 0      | 0.000%     |