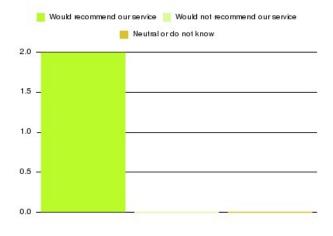

| Recommendation                  | Amount | Percentage |
|---------------------------------|--------|------------|
| Would recommend our service     | 2      | 100.000%   |
| Would not recommend our service | 0      | 0.000%     |
| Neutral or do not know          | 0      | 0.000%     |