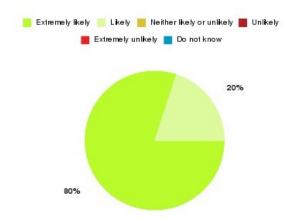

## **Access Plus Service - Quays Summary**

| Recommendation             | Amount | Percentage |
|----------------------------|--------|------------|
| Extremely likely           | 7      | 77.778%    |
| Likely                     | 1      | 11.111%    |
| Neither likely or unlikely | 1      | 11.111%    |
| Unlikely                   | 0      | 0.000%     |
| Extremely unlikely         | 0      | 0.000%     |
| Do not know                | 0      | 0.000%     |

| Recommendation                  | Amount | Percentage |
|---------------------------------|--------|------------|
| Would recommend our service     | 8      | 88.889%    |
| Would not recommend our service | 0      | 0.000%     |
| Neutral or do not know          | 1      | 11.111%    |