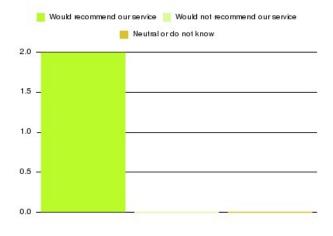

## **Community Nursing (ER) Summary**

| Recommendation             | Amount | Percentage |
|----------------------------|--------|------------|
| Extremely likely           | 2      | 100.000%   |
| Likely                     | 0      | 0.000%     |
| Neither likely or unlikely | 0      | 0.000%     |
| Unlikely                   | 0      | 0.000%     |
| Extremely unlikely         | 0      | 0.000%     |
| Do not know                | 0      | 0.000%     |

| Recommendation                  | Amount | Percentage |
|---------------------------------|--------|------------|
| Would recommend our service     | 2      | 100.000%   |
| Would not recommend our service | 0      | 0.000%     |
| Neutral or do not know          | 0      | 0.000%     |