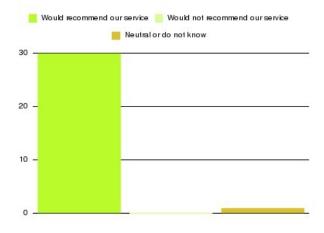

### **Overall CHCP CIC Summary**

| Recommendation             | Amount | Percentage |
|----------------------------|--------|------------|
| Extremely likely           | 1436   | 81.406%    |
| Likely                     | 268    | 15.193%    |
| Neither likely or unlikely | 31     | 1.757%     |
| Unlikely                   | 9      | 0.510%     |
| Extremely unlikely         | 18     | 1.020%     |
| Do not know                | 2      | 0.113%     |

| Recommendation                  | Amount | Percentage |
|---------------------------------|--------|------------|
| Would recommend our service     | 1704   | 96.599%    |
| Would not recommend our service | 27     | 1.531%     |
| Neutral or do not know          | 33     | 1.871%     |