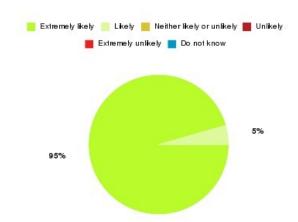

## **Access Plus Service - Bransholme Summary**

| Recommendation             | Amount | Percentage |
|----------------------------|--------|------------|
| Extremely likely           | 215    | 81.439%    |
| Likely                     | 45     | 17.045%    |
| Neither likely or unlikely | 4      | 1.515%     |
| Unlikely                   | 0      | 0.000%     |
| Extremely unlikely         | 0      | 0.000%     |
| Do not know                | 0      | 0.000%     |