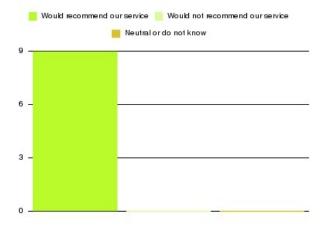

## **Bridlington UTC Summary**

| Recommendation             | Amount | Percentage |
|----------------------------|--------|------------|
| Extremely likely           | 9      | 100.000%   |
| Likely                     | 0      | 0.000%     |
| Neither likely or unlikely | 0      | 0.000%     |
| Unlikely                   | 0      | 0.000%     |
| Extremely unlikely         | 0      | 0.000%     |
| Do not know                | 0      | 0.000%     |

| Recommendation                  | Amount | Percentage |
|---------------------------------|--------|------------|
| Would recommend our service     | 9      | 100.000%   |
| Would not recommend our service | 0      | 0.000%     |
| Neutral or do not know          | 0      | 0.000%     |