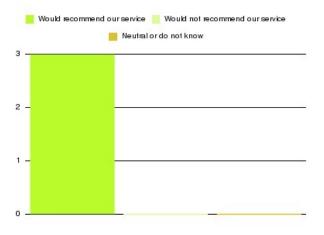

## **Community Ward (ERCH) Summary**

| Recommendation             | Amount | Percentage |
|----------------------------|--------|------------|
| Extremely likely           | 3      | 100.000%   |
| Likely                     | 0      | 0.000%     |
| Neither likely or unlikely | 0      | 0.000%     |
| Unlikely                   | 0      | 0.000%     |
| Extremely unlikely         | 0      | 0.000%     |
| Do not know                | 0      | 0.000%     |

| Recommendation                  | Amount | Percentage |
|---------------------------------|--------|------------|
| Would recommend our service     | 3      | 100.000%   |
| Would not recommend our service | 0      | 0.000%     |
| Neutral or do not know          | 0      | 0.000%     |