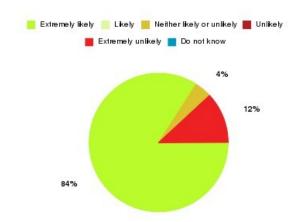

## **Hull Urgent Care Summary**

| Recommendation             | Amount | Percentage |
|----------------------------|--------|------------|
| Extremely likely           | 21     | 84.000%    |
| Likely                     | 0      | 0.000%     |
| Neither likely or unlikely | 1      | 4.000%     |
| Unlikely                   | 0      | 0.000%     |
| Extremely unlikely         | 3      | 12.000%    |
| Do not know                | 0      | 0.000%     |