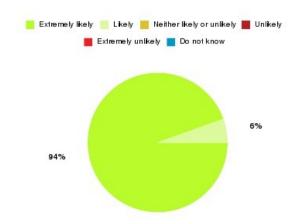

## **Access Plus Service - East Park Summary**

| Recommendation             | Amount | Percentage |
|----------------------------|--------|------------|
| Extremely likely           | 15     | 93.750%    |
| Likely                     | 0      | 0.000%     |
| Neither likely or unlikely | 1      | 6.250%     |
| Unlikely                   | 0      | 0.000%     |
| Extremely unlikely         | 0      | 0.000%     |
| Do not know                | 0      | 0.000%     |