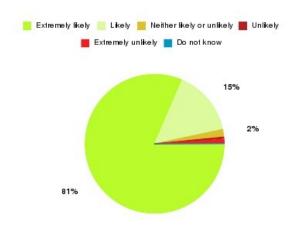

### **Overall CHCP CIC Summary**

| Recommendation             | Amount | Percentage |
|----------------------------|--------|------------|
| Extremely likely           | 1436   | 81.406%    |
| Likely                     | 268    | 15.193%    |
| Neither likely or unlikely | 31     | 1.757%     |
| Unlikely                   | 9      | 0.510%     |
| Extremely unlikely         | 18     | 1.020%     |
| Do not know                | 2      | 0.113%     |