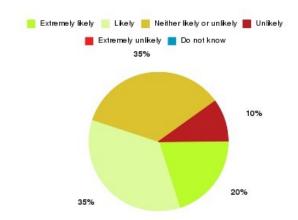

### **Intermediate Care Summary**

| Recommendation             | Amount | Percentage |
|----------------------------|--------|------------|
| Extremely likely           | 4      | 20.000%    |
| Likely                     | 7      | 35.000%    |
| Neither likely or unlikely | 7      | 35.000%    |
| Unlikely                   | 2      | 10.000%    |
| Extremely unlikely         | 0      | 0.000%     |
| Do not know                | 0      | 0.000%     |