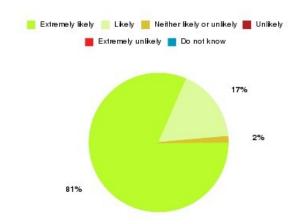

## **Access Plus Service - Bransholme Summary**

| Recommendation             | Amount | Percentage |
|----------------------------|--------|------------|
| Extremely likely           | 215    | 81.439%    |
| Likely                     | 45     | 17.045%    |
| Neither likely or unlikely | 4      | 1.515%     |
| Unlikely                   | 0      | 0.000%     |
| Extremely unlikely         | 0      | 0.000%     |
| Do not know                | 0      | 0.000%     |