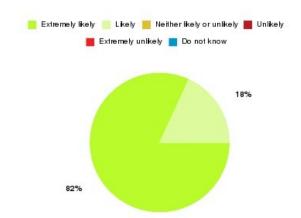

## **Access Plus Service - Bransholme Summary**

| Recommendation             | Amount | Percentage |
|----------------------------|--------|------------|
| Extremely likely           | 215    | 81.439%    |
| Likely                     | 45     | 17.045%    |
| Neither likely or unlikely | 4      | 1.515%     |
| Unlikely                   | 0      | 0.000%     |
| Extremely unlikely         | 0      | 0.000%     |
| Do not know                | 0      | 0.000%     |