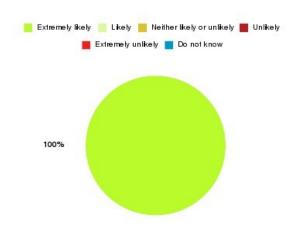

## **Anticoagulation Summary**

| Recommendation             | Amount | Percentage |
|----------------------------|--------|------------|
| Extremely likely           | 2      | 100.000%   |
| Likely                     | 0      | 0.000%     |
| Neither likely or unlikely | 0      | 0.000%     |
| Unlikely                   | 0      | 0.000%     |
| Extremely unlikely         | 0      | 0.000%     |
| Do not know                | 0      | 0.000%     |

| Recommendation                  | Amount | Percentage |
|---------------------------------|--------|------------|
| Would recommend our service     | 2      | 100.000%   |
| Would not recommend our service | 0      | 0.000%     |
| Neutral or do not know          | 0      | 0.000%     |