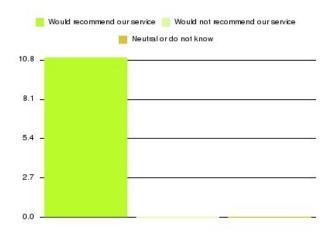

## **Access Plus Service - Springhead Summary**

| Recommendation             | Amount | Percentage |
|----------------------------|--------|------------|
| Extremely likely           | 31     | 79.487%    |
| Likely                     | 7      | 17.949%    |
| Neither likely or unlikely | 1      | 2.564%     |
| Unlikely                   | 0      | 0.000%     |
| Extremely unlikely         | 0      | 0.000%     |
| Do not know                | 0      | 0.000%     |

| Recommendation                  | Amount | Percentage |
|---------------------------------|--------|------------|
| Would recommend our service     | 38     | 97.436%    |
| Would not recommend our service | 0      | 0.000%     |
| Neutral or do not know          | 1      | 2.564%     |