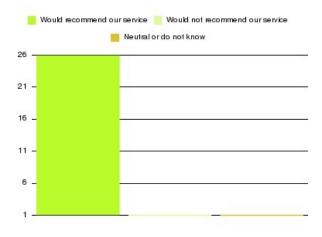

| Recommendation                  | Amount | Percentage |
|---------------------------------|--------|------------|
| Would recommend our service     | 1704   | 96.599%    |
| Would not recommend our service | 27     | 1.531%     |
| Neutral or do not know          | 33     | 1.871%     |