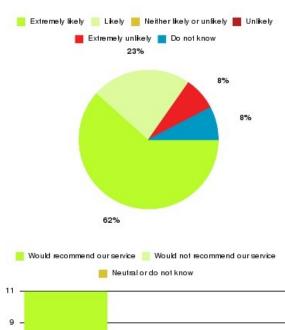

## **Access Plus Service - Springhead Summary**

| Recommendation             | Amount | Percentage |
|----------------------------|--------|------------|
| Extremely likely           | 31     | 79.487%    |
| Likely                     | 7      | 17.949%    |
| Neither likely or unlikely | 1      | 2.564%     |
| Unlikely                   | 0      | 0.000%     |
| Extremely unlikely         | 0      | 0.000%     |
| Do not know                | 0      | 0.000%     |

| Recommendation                  | Amount | Percentage |
|---------------------------------|--------|------------|
| Would recommend our service     | 38     | 97.436%    |
| Would not recommend our service | 0      | 0.000%     |
| Neutral or do not know          | 1      | 2.564%     |