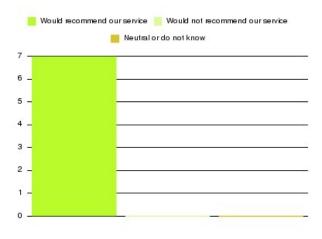

| Recommendation                  | Amount | Percentage |
|---------------------------------|--------|------------|
| Would recommend our service     | 1704   | 96.599%    |
| Would not recommend our service | 27     | 1.531%     |
| Neutral or do not know          | 33     | 1.871%     |