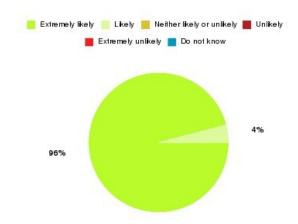

### **Overall CHCP CIC Summary**

| Recommendation             | Amount | Percentage |
|----------------------------|--------|------------|
| Extremely likely           | 1436   | 81.406%    |
| Likely                     | 268    | 15.193%    |
| Neither likely or unlikely | 31     | 1.757%     |
| Unlikely                   | 9      | 0.510%     |
| Extremely unlikely         | 18     | 1.020%     |
| Do not know                | 2      | 0.113%     |