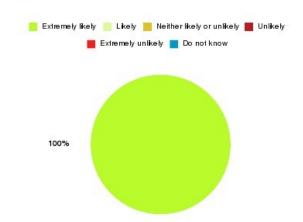

## **Anticoagulation Summary**

| Recommendation             | Amount | Percentage |
|----------------------------|--------|------------|
| Extremely likely           | 2      | 100.000%   |
| Likely                     | 0      | 0.000%     |
| Neither likely or unlikely | 0      | 0.000%     |
| Unlikely                   | 0      | 0.000%     |
| Extremely unlikely         | 0      | 0.000%     |
| Do not know                | 0      | 0.000%     |

| Recommendation                  | Amount | Percentage |
|---------------------------------|--------|------------|
| Would recommend our service     | 2      | 100.000%   |
| Would not recommend our service | 0      | 0.000%     |
| Neutral or do not know          | 0      | 0.000%     |