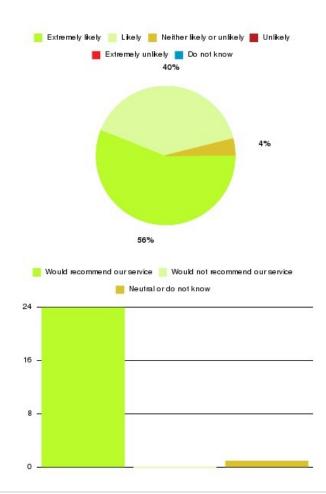

### **EMPOWER Summary**

| Recommendation             | Amount | Percentage |
|----------------------------|--------|------------|
| Extremely likely           | 14     | 56.000%    |
| Likely                     | 10     | 40.000%    |
| Neither likely or unlikely | 1      | 4.000%     |
| Unlikely                   | 0      | 0.000%     |
| Extremely unlikely         | 0      | 0.000%     |
| Do not know                | 0      | 0.000%     |

| Recommendation                  | Amount | Percentage |
|---------------------------------|--------|------------|
| Would recommend our service     | 24     | 96.000%    |
| Would not recommend our service | 0      | 0.000%     |
| Neutral or do not know          | 1      | 4.000%     |