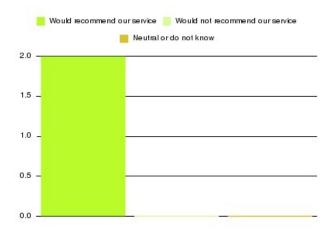

| Recommendation                  | Amount | Percentage |
|---------------------------------|--------|------------|
| Would recommend our service     | 1704   | 96.599%    |
| Would not recommend our service | 27     | 1.531%     |
| Neutral or do not know          | 33     | 1.871%     |