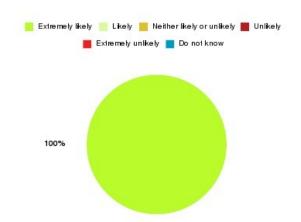

### **Overall CHCP CIC Summary**

| Recommendation             | Amount | Percentage |
|----------------------------|--------|------------|
| Extremely likely           | 1436   | 81.406%    |
| Likely                     | 268    | 15.193%    |
| Neither likely or unlikely | 31     | 1.757%     |
| Unlikely                   | 9      | 0.510%     |
| Extremely unlikely         | 18     | 1.020%     |
| Do not know                | 2      | 0.113%     |