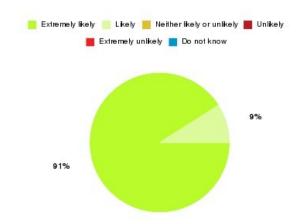

## **Beverley UTC Summary**

| Recommendation             | Amount | Percentage |
|----------------------------|--------|------------|
| Extremely likely           | 34     | 89.474%    |
| Likely                     | 2      | 5.263%     |
| Neither likely or unlikely | 0      | 0.000%     |
| Unlikely                   | 1      | 2.632%     |
| Extremely unlikely         | 1      | 2.632%     |
| Do not know                | 0      | 0.000%     |