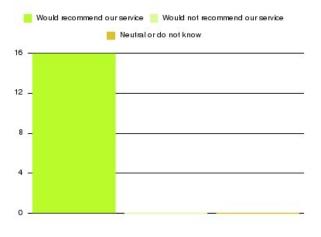

| Recommendation                  | Amount | Percentage |
|---------------------------------|--------|------------|
| Would recommend our service     | 24     | 96.000%    |
| Would not recommend our service | 0      | 0.000%     |
| Neutral or do not know          | 1      | 4.000%     |