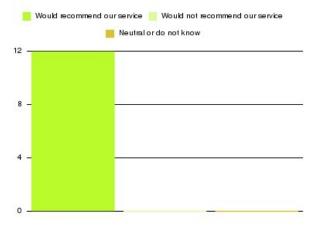

| Recommendation                  | Amount | Percentage |
|---------------------------------|--------|------------|
| Would recommend our service     | 260    | 98.485%    |
| Would not recommend our service | 0      | 0.000%     |
| Neutral or do not know          | 4      | 1.515%     |