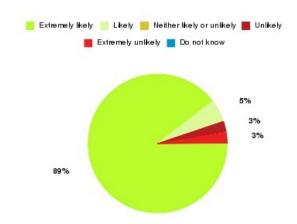

## **Access Plus Service - Bransholme Summary**

| Recommendation             | Amount | Percentage |
|----------------------------|--------|------------|
| Extremely likely           | 215    | 81.439%    |
| Likely                     | 45     | 17.045%    |
| Neither likely or unlikely | 4      | 1.515%     |
| Unlikely                   | 0      | 0.000%     |
| Extremely unlikely         | 0      | 0.000%     |
| Do not know                | 0      | 0.000%     |