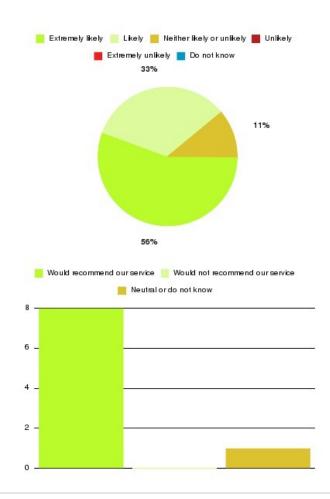

### **EMPOWER Summary**

| Recommendation             | Amount | Percentage |
|----------------------------|--------|------------|
| Extremely likely           | 14     | 56.000%    |
| Likely                     | 10     | 40.000%    |
| Neither likely or unlikely | 1      | 4.000%     |
| Unlikely                   | 0      | 0.000%     |
| Extremely unlikely         | 0      | 0.000%     |
| Do not know                | 0      | 0.000%     |

| Recommendation                  | Amount | Percentage |
|---------------------------------|--------|------------|
| Would recommend our service     | 24     | 96.000%    |
| Would not recommend our service | 0      | 0.000%     |
| Neutral or do not know          | 1      | 4.000%     |