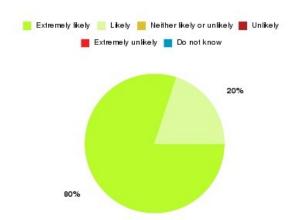

### **EMPOWER Summary**

| Recommendation             | Amount | Percentage |
|----------------------------|--------|------------|
| Extremely likely           | 14     | 56.000%    |
| Likely                     | 10     | 40.000%    |
| Neither likely or unlikely | 1      | 4.000%     |
| Unlikely                   | 0      | 0.000%     |
| Extremely unlikely         | 0      | 0.000%     |
| Do not know                | 0      | 0.000%     |