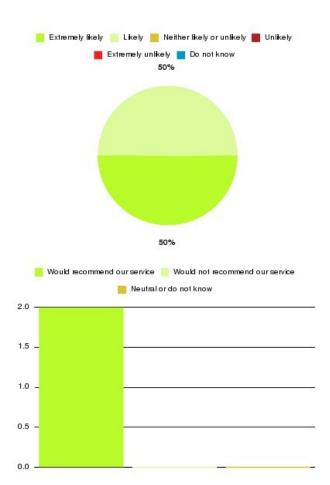

## **Access Plus Service - Springhead Summary**

| Recommendation             | Amount | Percentage |
|----------------------------|--------|------------|
| Extremely likely           | 31     | 79.487%    |
| Likely                     | 7      | 17.949%    |
| Neither likely or unlikely | 1      | 2.564%     |
| Unlikely                   | 0      | 0.000%     |
| Extremely unlikely         | 0      | 0.000%     |
| Do not know                | 0      | 0.000%     |

| Recommendation                  | Amount | Percentage |
|---------------------------------|--------|------------|
| Would recommend our service     | 38     | 97.436%    |
| Would not recommend our service | 0      | 0.000%     |
| Neutral or do not know          | 1      | 2.564%     |