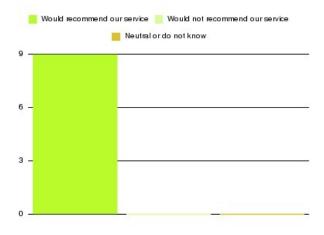

## **Access Plus Service - Springhead Summary**

| Recommendation             | Amount | Percentage |
|----------------------------|--------|------------|
| Extremely likely           | 31     | 79.487%    |
| Likely                     | 7      | 17.949%    |
| Neither likely or unlikely | 1      | 2.564%     |
| Unlikely                   | 0      | 0.000%     |
| Extremely unlikely         | 0      | 0.000%     |
| Do not know                | 0      | 0.000%     |

| Recommendation                  | Amount | Percentage |
|---------------------------------|--------|------------|
| Would recommend our service     | 38     | 97.436%    |
| Would not recommend our service | 0      | 0.000%     |
| Neutral or do not know          | 1      | 2.564%     |