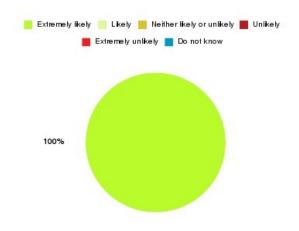

## Bladder and Bowel (East Riding) Summary

| Recommendation             | Amount | Percentage |
|----------------------------|--------|------------|
| Extremely likely           | 1      | 100.000%   |
| Likely                     | 0      | 0.000%     |
| Neither likely or unlikely | 0      | 0.000%     |
| Unlikely                   | 0      | 0.000%     |
| Extremely unlikely         | 0      | 0.000%     |
| Do not know                | 0      | 0.000%     |

| Recommendation                  | Amount | Percentage |
|---------------------------------|--------|------------|
| Would recommend our service     | 1      | 100.000%   |
| Would not recommend our service | 0      | 0.000%     |
| Neutral or do not know          | 0      | 0.000%     |