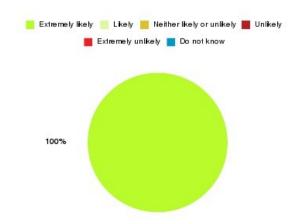

## **Anticoagulation Summary**

| Recommendation             | Amount | Percentage |
|----------------------------|--------|------------|
| Extremely likely           | 2      | 100.000%   |
| Likely                     | 0      | 0.000%     |
| Neither likely or unlikely | 0      | 0.000%     |
| Unlikely                   | 0      | 0.000%     |
| Extremely unlikely         | 0      | 0.000%     |
| Do not know                | 0      | 0.000%     |