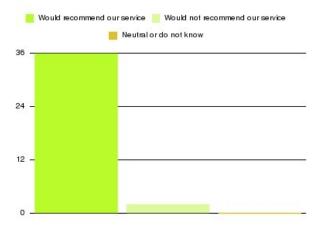

| Recommendation                  | Amount | Percentage |
|---------------------------------|--------|------------|
| Would recommend our service     | 260    | 98.485%    |
| Would not recommend our service | 0      | 0.000%     |
| Neutral or do not know          | 4      | 1.515%     |