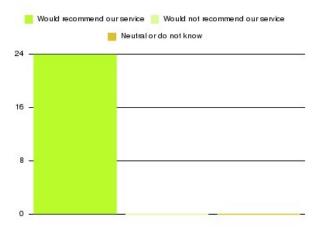

| Recommendation                  | Amount | Percentage |
|---------------------------------|--------|------------|
| Would recommend our service     | 1704   | 96.599%    |
| Would not recommend our service | 27     | 1.531%     |
| Neutral or do not know          | 33     | 1.871%     |