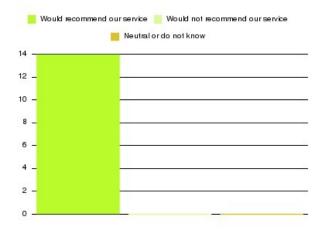

## **Carers' Information and Support Service Summary**

| Recommendation             | Amount | Percentage |
|----------------------------|--------|------------|
| Extremely likely           | 14     | 100.000%   |
| Likely                     | 0      | 0.000%     |
| Neither likely or unlikely | 0      | 0.000%     |
| Unlikely                   | 0      | 0.000%     |
| Extremely unlikely         | 0      | 0.000%     |
| Do not know                | 0      | 0.000%     |

| Recommendation                  | Amount | Percentage |
|---------------------------------|--------|------------|
| Would recommend our service     | 14     | 100.000%   |
| Would not recommend our service | 0      | 0.000%     |
| Neutral or do not know          | 0      | 0.000%     |