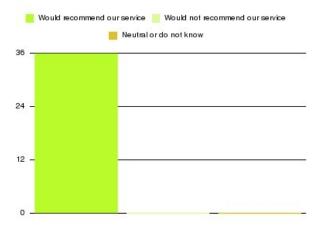

| Recommendation                  | Amount | Percentage |
|---------------------------------|--------|------------|
| Would recommend our service     | 15     | 93.750%    |
| Would not recommend our service | 0      | 0.000%     |
| Neutral or do not know          | 1      | 6.250%     |