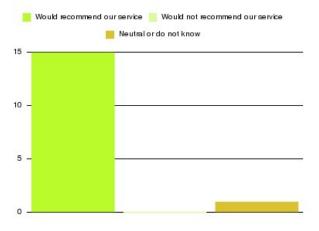

| Recommendation                  | Amount | Percentage |
|---------------------------------|--------|------------|
| Would recommend our service     | 260    | 98.485%    |
| Would not recommend our service | 0      | 0.000%     |
| Neutral or do not know          | 4      | 1.515%     |