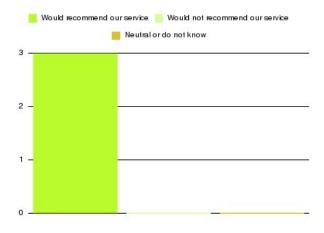

| Recommendation                  | Amount | Percentage |
|---------------------------------|--------|------------|
| Would recommend our service     | 260    | 98.485%    |
| Would not recommend our service | 0      | 0.000%     |
| Neutral or do not know          | 4      | 1.515%     |