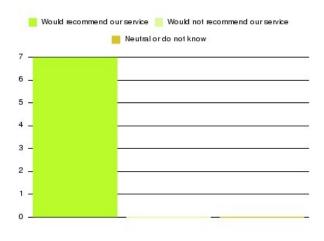

## **Access Plus Service - East Park Summary**

| Recommendation             | Amount | Percentage |
|----------------------------|--------|------------|
| Extremely likely           | 15     | 93.750%    |
| Likely                     | 0      | 0.000%     |
| Neither likely or unlikely | 1      | 6.250%     |
| Unlikely                   | 0      | 0.000%     |
| Extremely unlikely         | 0      | 0.000%     |
| Do not know                | 0      | 0.000%     |

| Recommendation                  | Amount | Percentage |
|---------------------------------|--------|------------|
| Would recommend our service     | 15     | 93.750%    |
| Would not recommend our service | 0      | 0.000%     |
| Neutral or do not know          | 1      | 6.250%     |