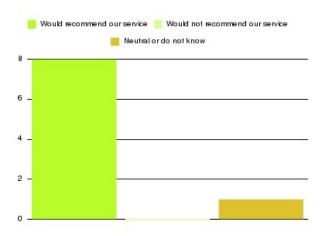

| Recommendation                  | Amount | Percentage |
|---------------------------------|--------|------------|
| Would recommend our service     | 8      | 88.889%    |
| Would not recommend our service | 0      | 0.000%     |
| Neutral or do not know          | 1      | 11.111%    |