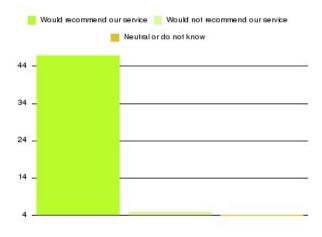

| Recommendation                  | Amount | Percentage |
|---------------------------------|--------|------------|
| Would recommend our service     | 1704   | 96.599%    |
| Would not recommend our service | 27     | 1.531%     |
| Neutral or do not know          | 33     | 1.871%     |