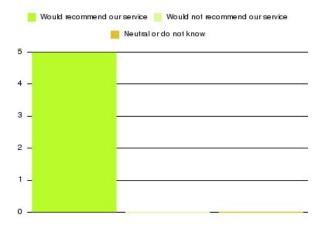

| Recommendation                  | Amount | Percentage |
|---------------------------------|--------|------------|
| Would recommend our service     | 1704   | 96.599%    |
| Would not recommend our service | 27     | 1.531%     |
| Neutral or do not know          | 33     | 1.871%     |