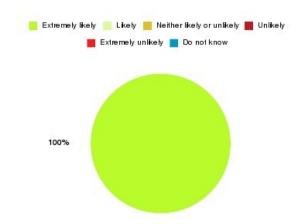

## **Anticoagulation Summary**

| Recommendation             | Amount | Percentage |
|----------------------------|--------|------------|
| Extremely likely           | 2      | 100.000%   |
| Likely                     | 0      | 0.000%     |
| Neither likely or unlikely | 0      | 0.000%     |
| Unlikely                   | 0      | 0.000%     |
| Extremely unlikely         | 0      | 0.000%     |
| Do not know                | 0      | 0.000%     |

| Recommendation                  | Amount | Percentage |
|---------------------------------|--------|------------|
| Would recommend our service     | 2      | 100.000%   |
| Would not recommend our service | 0      | 0.000%     |
| Neutral or do not know          | 0      | 0.000%     |