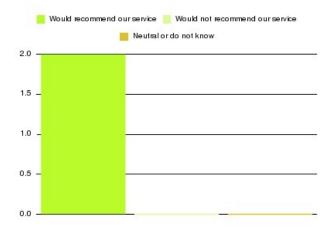

## **Anticoagulation Summary**

| Recommendation             | Amount | Percentage |
|----------------------------|--------|------------|
| Extremely likely           | 2      | 100.000%   |
| Likely                     | 0      | 0.000%     |
| Neither likely or unlikely | 0      | 0.000%     |
| Unlikely                   | 0      | 0.000%     |
| Extremely unlikely         | 0      | 0.000%     |
| Do not know                | 0      | 0.000%     |

| Recommendation                  | Amount | Percentage |
|---------------------------------|--------|------------|
| Would recommend our service     | 2      | 100.000%   |
| Would not recommend our service | 0      | 0.000%     |
| Neutral or do not know          | 0      | 0.000%     |