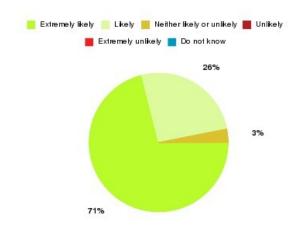

### **EMPOWER Summary**

| Recommendation             | Amount | Percentage |
|----------------------------|--------|------------|
| Extremely likely           | 14     | 56.000%    |
| Likely                     | 10     | 40.000%    |
| Neither likely or unlikely | 1      | 4.000%     |
| Unlikely                   | 0      | 0.000%     |
| Extremely unlikely         | 0      | 0.000%     |
| Do not know                | 0      | 0.000%     |