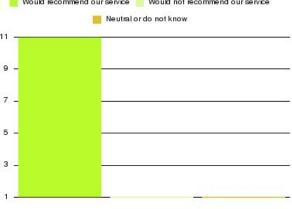

| Recommendation                  | Amount | Percentage |
|---------------------------------|--------|------------|
| Would recommend our service     | 38     | 97.436%    |
| Would not recommend our service | 0      | 0.000%     |
| Neutral or do not know          | 1      | 2.564%     |