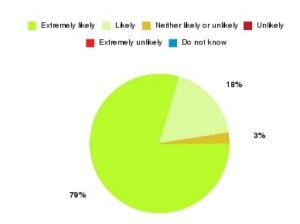

### **Overall CHCP CIC Summary**

| Recommendation             | Amount | Percentage |
|----------------------------|--------|------------|
| Extremely likely           | 1436   | 81.406%    |
| Likely                     | 268    | 15.193%    |
| Neither likely or unlikely | 31     | 1.757%     |
| Unlikely                   | 9      | 0.510%     |
| Extremely unlikely         | 18     | 1.020%     |
| Do not know                | 2      | 0.113%     |