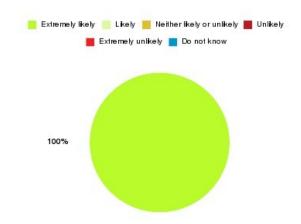

t know          | 0      | 0.000%     |





## **Community Nursing (ER) Summary**

| Recommendation             | Amount | Percentage |
|----------------------------|--------|------------|
| Extremely likely           | 2      | 100.000%   |
| Likely                     | 0      | 0.000%     |
| Neither likely or unlikely | 0      | 0.000%     |
| Unlikely                   | 0      | 0.000%     |
| Extremely unlikely         | 0      | 0.000%     |
| Do not know                | 0      | 0.000%     |

| Recommendation                  | Amount | Percentage |
|---------------------------------|--------|------------|
| Would recommend our service     | 2      | 100.000%   |
| Would not recommend our service | 0      | 0.000%     |
| Neutral or do not know          | 0      | 0.000%     |





## **Community Nursing (Hull) Summary**

| Recommendation             | Amount | Percentage |
|----------------------------|--------|------------|
| Extremely likely           | 1      | 100.000%   |
| Likely                     | 0      | 0.000%     |
| Neither likely or unlikely | 0      | 0.000%     |
| Unlikely                   | 0      | 0.000%     |
| Extremely unlikely         | 0      | 0.000%     |
| Do not know                | 0      | 0.000%     |

| Recommendation                  | Amount | Percentage |
|---------------------------------|--------|------------|
| Would recommend our service     | 1      | 100.000%   |
| Would not recommend our service | 0      | 0.000%     |
| Neutral or do not know          | 0      | 0.000%     |





## Community Rehab - Physiotherapy