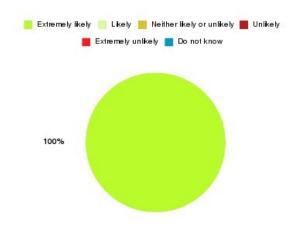

r do not know          | 0      | 0.000%     |





## **Bridlington UTC Summary**

| Recommendation             | Amount | Percentage |
|----------------------------|--------|------------|
| Extremely likely           | 9      | 100.000%   |
| Likely                     | 0      | 0.000%     |
| Neither likely or unlikely | 0      | 0.000%     |
| Unlikely                   | 0      | 0.000%     |
| Extremely unlikely         | 0      | 0.000%     |
| Do not know                | 0      | 0.000%     |

| Recommendation                  | Amount | Percentage |
|---------------------------------|--------|------------|
| Would recommend our service     | 9      | 100.000%   |
| Would not recommend our service | 0      | 0.000%     |
| Neutral or do not know          | 0      | 0.000%     |





## Cardiac Rehab (East Riding) Summary

| Recommendation             | Amount | Percentage |
|----------------------------|--------|------------|
| Extremely likely           | 12     | 100.000%   |
| Likely                     | 0      | 0.000%     |
| Neither likely or unlikely | 0      | 0.000%     |
| Unlikely                   | 0      | 0.000%     |
| Extremely unlikely         | 0      | 0.000%     |
| Do not know                | 0      | 0.000%     |

| Recommendation                  | Amount | Percentage |
|---------------------------------|--------|------------|
| Would recommend our service     | 12     | 100.000%   |
| Would not recommend our service | 0      | 0.000%     |
| Neutral or do not know          | 0      | 0.000%     |





## Cardiac Rehab (Hull) Summary

| R