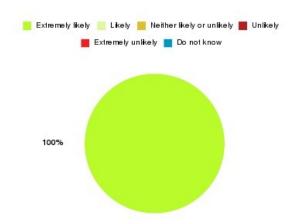

## **Anticoagulation Summary**

| Recommendation             | Amount | Percentage |
|----------------------------|--------|------------|
| Extremely likely           | 2      | 100.000%   |
| Likely                     | 0      | 0.000%     |
| Neither likely or unlikely | 0      | 0.000%     |
| Unlikely                   | 0      | 0.000%     |
| Extremely unlikely         | 0      | 0.000%     |
| Do not know                | 0      | 0.000%     |

| Recommendation                  | Amount | Percentage |
|---------------------------------|--------|------------|
| Would recommend our service     | 2      | 100.000%   |
| Would not recommend our service | 0      | 0.000%     |
| Neutral or do not know          | 0      | 0.000%     |