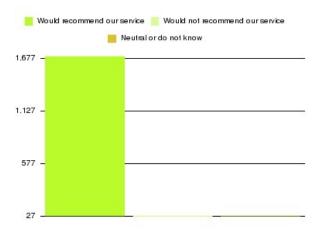

| Recommendation                  | Amount | Percentage |
|---------------------------------|--------|------------|
| Would recommend our service     | 1704   | 96.599%    |
| Would not recommend our service | 27     | 1.531%     |
| Neutral or do not know          | 33     | 1.871%     |