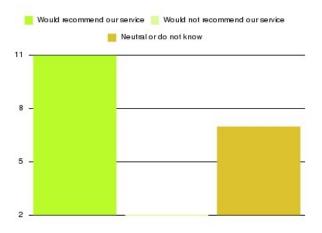

### **Intermediate Care Summary**

| Recommendation             | Amount | Percentage |
|----------------------------|--------|------------|
| Extremely likely           | 4      | 20.000%    |
| Likely                     | 7      | 35.000%    |
| Neither likely or unlikely | 7      | 35.000%    |
| Unlikely                   | 2      | 10.000%    |
| Extremely unlikely         | 0      | 0.000%     |
| Do not know                | 0      | 0.000%     |

| Recommendation                  | Amount | Percentage |
|---------------------------------|--------|------------|
| Would recommend our service     | 11     | 55.000%    |
| Would not recommend our service | 2      | 10.000%    |
| Neutral or do not know          | 7      | 35.000%    |