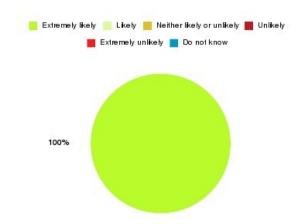

### **Overall CHCP CIC Summary**

| Recommendation             | Amount | Percentage |
|----------------------------|--------|------------|
| Extremely likely           | 1436   | 81.406%    |
| Likely                     | 268    | 15.193%    |
| Neither likely or unlikely | 31     | 1.757%     |
| Unlikely                   | 9      | 0.510%     |
| Extremely unlikely         | 18     | 1.020%     |
| Do not know                | 2      | 0.113%     |