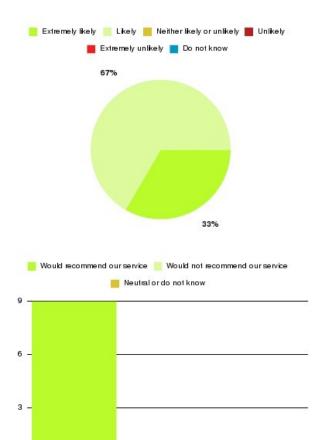

# **GP – The Quays Summary**

| Recommendation             | Amount | Percentage |
|----------------------------|--------|------------|
| Extremely likely           | 153    | 65.665%    |
| Likely                     | 78     | 33.476%    |
| Neither likely or unlikely | 0      | 0.000%     |
| Unlikely                   | 1      | 0.429%     |
| Extremely unlikely         | 0      | 0.000%     |
| Do not know                | 1      | 0.429%     |

| Recommendation                  | Amount | Percentage |
|---------------------------------|--------|------------|
| Would recommend our service     | 231    | 99.142%    |
| Would not recommend our service | 1      | 0.429%     |
| Neutral or do not know          | 1      | 0.429%     |