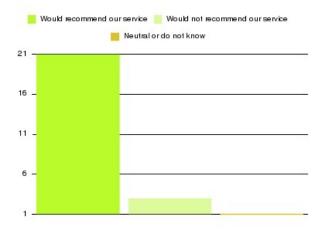

### **HERCH20 Summary**

| Recommendation             | Amount | Percentage |
|----------------------------|--------|------------|
| Extremely likely           | 21     | 95.455%    |
| Likely                     | 1      | 4.545%     |
| Neither likely or unlikely | 0      | 0.000%     |
| Unlikely                   | 0      | 0.000%     |
| Extremely unlikely         | 0      | 0.000%     |
| Do not know                | 0      | 0.000%     |

| Recommendation                  | Amount | Percentage |
|---------------------------------|--------|------------|
| Would recommend our service     | 22     | 100.000%   |
| Would not recommend our service | 0      | 0.000%     |
| Neutral or do not know          | 0      | 0.000%     |