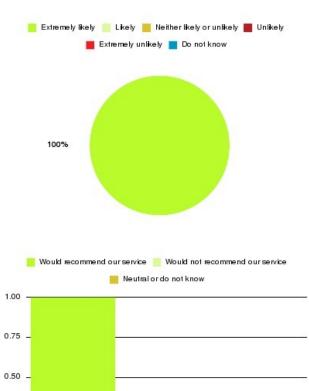

#### **Overall CHCP CIC Summary**

| Recommendation             | Amount | Percentage |
|----------------------------|--------|------------|
| Extremely likely           | 209    | 84.615%    |
| Likely                     | 29     | 11.741%    |
| Neither likely or unlikely | 2      | 0.810%     |
| Unlikely                   | 1      | 0.405%     |
| Extremely unlikely         | 4      | 1.619%     |
| Do not know                | 2      | 0.810%     |

| Recommendation                  | Amount | Percentage |
|---------------------------------|--------|------------|
| Would recommend our service     | 238    | 96.356%    |
| Would not recommend our service | 5      | 2.024%     |
| Neutral or do not know          | 4      | 1.619%     |