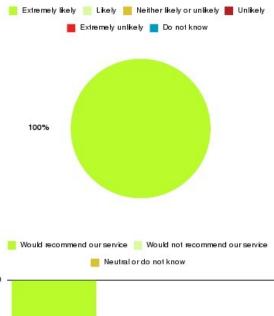

#### **Overall CHCP CIC Summary**

| Recommendation             | Amount | Percentage |
|----------------------------|--------|------------|
| Extremely likely           | 209    | 84.615%    |
| Likely                     | 29     | 11.741%    |
| Neither likely or unlikely | 2      | 0.810%     |
| Unlikely                   | 1      | 0.405%     |
| Extremely unlikely         | 4      | 1.619%     |
| Do not know                | 2      | 0.810%     |

| Recommendation                  | Amount | Percentage |
|---------------------------------|--------|------------|
| Would recommend our service     | 238    | 96.356%    |
| Would not recommend our service | 5      | 2.024%     |
| Neutral or do not know          | 4      | 1.619%     |