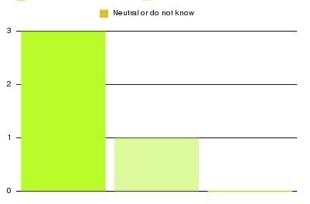

| Recommendation                  | Amount | Percentage |
|---------------------------------|--------|------------|
| Would recommend our service     | 3      | 100.000%   |
| Would not recommend our service | 0      | 0.000%     |
| Neutral or do not know          | 0      | 0.000%     |