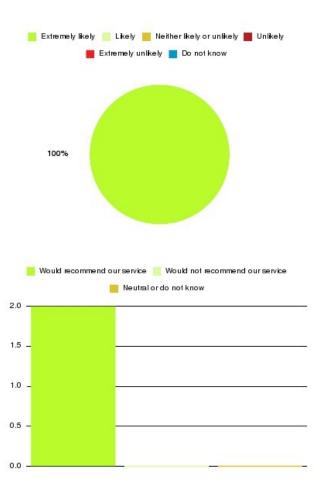

#### Cardiac Rehab (East Riding) Summary

| Recommendation             | Amount | Percentage |
|----------------------------|--------|------------|
| Extremely likely           | 3      | 100.000%   |
| Likely                     | 0      | 0.000%     |
| Neither likely or unlikely | 0      | 0.000%     |
| Unlikely                   | 0      | 0.000%     |
| Extremely unlikely         | 0      | 0.000%     |
| Do not know                | 0      | 0.000%     |

| Recommendation                  | Amount | Percentage |
|---------------------------------|--------|------------|
| Would recommend our service     | 3      | 100.000%   |
| Would not recommend our service | 0      | 0.000%     |
| Neutral or do not know          | 0      | 0.000%     |