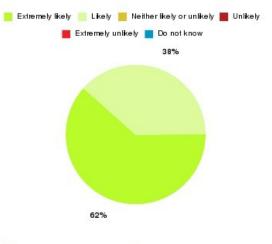

#### **Overall CHCP CIC Summary**

| Recommendation             | Amount | Percentage |
|----------------------------|--------|------------|
| Extremely likely           | 209    | 84.615%    |
| Likely                     | 29     | 11.741%    |
| Neither likely or unlikely | 2      | 0.810%     |
| Unlikely                   | 1      | 0.405%     |
| Extremely unlikely         | 4      | 1.619%     |
| Do not know                | 2      | 0.810%     |