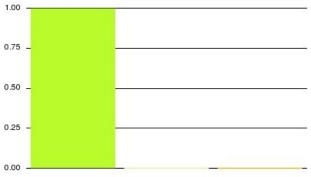

| Recommendation                  | Amount | Percentage |
|---------------------------------|--------|------------|
| Would recommend our service     | 3      | 100.000%   |
| Would not recommend our service | 0      | 0.000%     |
| Neutral or do not know          | 0      | 0.000%     |