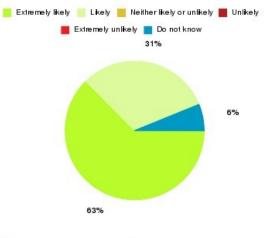

#### **Overall CHCP CIC Summary**

| Recommendation             | Amount | Percentage |
|----------------------------|--------|------------|
| Extremely likely           | 209    | 84.615%    |
| Likely                     | 29     | 11.741%    |
| Neither likely or unlikely | 2      | 0.810%     |
| Unlikely                   | 1      | 0.405%     |
| Extremely unlikely         | 4      | 1.619%     |
| Do not know                | 2      | 0.810%     |