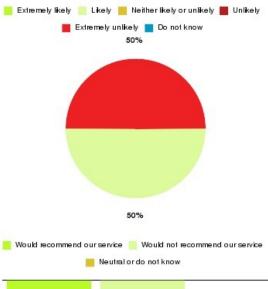

#### Pain Management - ER & VoY Summary

| Recommendation             | Amount | Percentage |
|----------------------------|--------|------------|
| Extremely likely           | 0      | 0.000%     |
| Likely                     | 1      | 50.000%    |
| Neither likely or unlikely | 0      | 0.000%     |
| Unlikely                   | 0      | 0.000%     |
| Extremely unlikely         | 1      | 50.000%    |
| Do not know                | 0      | 0.000%     |

| Recommendation                  | Amount | Percentage |
|---------------------------------|--------|------------|
| Would recommend our service     | 1      | 50.000%    |
| Would not recommend our service | 1      | 50.000%    |
| Neutral or do not know          | 0      | 0.000%     |