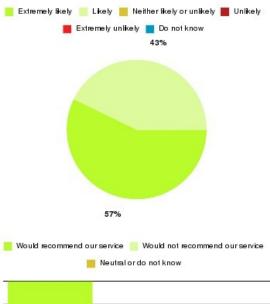

### CHPL - Southcoates/Marfleet Summary

| Recommendation             | Amount | Percentage |
|----------------------------|--------|------------|
| Extremely likely           | 0      | 0.000%     |
| Likely                     | 3      | 75.000%    |
| Neither likely or unlikely | 0      | 0.000%     |
| Unlikely                   | 1      | 25.000%    |
| Extremely unlikely         | 0      | 0.000%     |
| Do not know                | 0      | 0.000%     |

| Recommendation                  | Amount | Percentage |
|---------------------------------|--------|------------|
| Would recommend our service     | 3      | 75.000%    |
| Would not recommend our service | 1      | 25.000%    |
| Neutral or do not know          | 0      | 0.000%     |