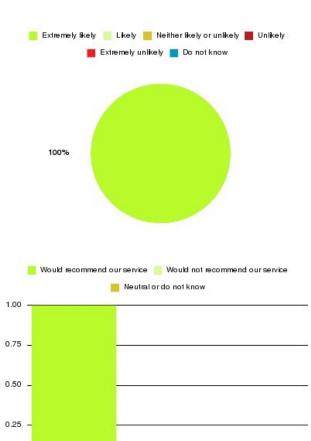

#### **Overall CHCP CIC Summary**

| Recommendation             | Amount | Percentage |
|----------------------------|--------|------------|
| Extremely likely           | 209    | 84.615%    |
| Likely                     | 29     | 11.741%    |
| Neither likely or unlikely | 2      | 0.810%     |
| Unlikely                   | 1      | 0.405%     |
| Extremely unlikely         | 4      | 1.619%     |
| Do not know                | 2      | 0.810%     |

| Recommendation                  | Amount | Percentage |
|---------------------------------|--------|------------|
| Would recommend our service     | 238    | 96.356%    |
| Would not recommend our service | 5      | 2.024%     |
| Neutral or do not know          | 4      | 1.619%     |