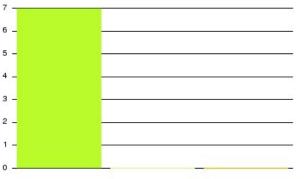

## Dental - Highlands CDS Summary

Number of responses: 8

| Recommendation             | Amount | Percentage |
|----------------------------|--------|------------|
| Extremely likely           | 7      | 87.500%    |
| Likely                     | 1      | 12.500%    |
| Neither likely or unlikely | 0      | 0.000%     |
| Unlikely                   | 0      | 0.000%     |
| Extremely unlikely         | 0      | 0.000%     |
| Do not know                | 0      | 0.000%     |