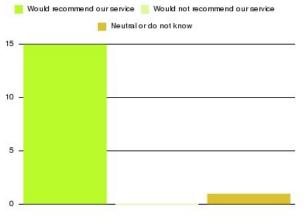

| Recommendation                  | Amount | Percentage |
|---------------------------------|--------|------------|
| Would recommend our service     | 238    | 96.356%    |
| Would not recommend our service | 5      | 2.024%     |
| Neutral or do not know          | 4      | 1.619%     |