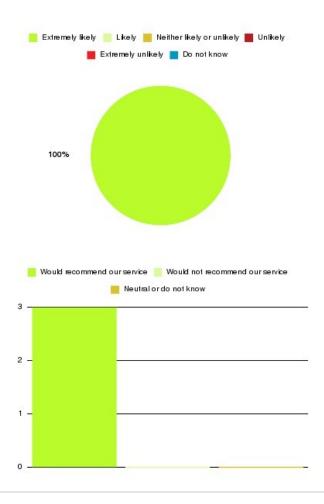

#### Cardiac Rehab (East Riding) Summary

| Recommendation             | Amount | Percentage |
|----------------------------|--------|------------|
| Extremely likely           | 3      | 100.000%   |
| Likely                     | 0      | 0.000%     |
| Neither likely or unlikely | 0      | 0.000%     |
| Unlikely                   | 0      | 0.000%     |
| Extremely unlikely         | 0      | 0.000%     |
| Do not know                | 0      | 0.000%     |

| Recommendation                  | Amount | Percentage |
|---------------------------------|--------|------------|
| Would recommend our service     | 3      | 100.000%   |
| Would not recommend our service | 0      | 0.000%     |
| Neutral or do not know          | 0      | 0.000%     |