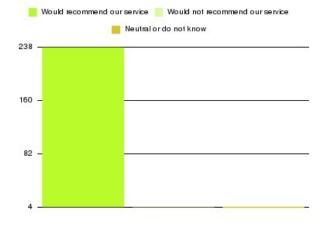

| Recommendation                  | Amount | Percentage |
|---------------------------------|--------|------------|
| Would recommend our service     | 238    | 96.356%    |
| Would not recommend our service | 5      | 2.024%     |
| Neutral or do not know          | 4      | 1.619%     |