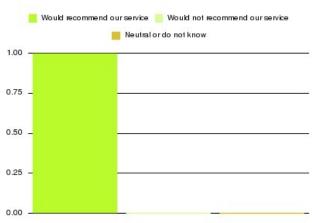

| Recommendation                  | Amount | Percentage |
|---------------------------------|--------|------------|
| Would recommend our service     | 3      | 100.000%   |
| Would not recommend our service | 0      | 0.000%     |
| Neutral or do not know          | 0      | 0.000%     |

| Recommendation                  | Amount | Percentage |
|---------------------------------|--------|------------|
| Would recommend our service     | 1      | 100.000%   |
| Would not recommend our service | 0      | 0.000%     |
| Neutral or do not know          | 0      | 0.000%     |