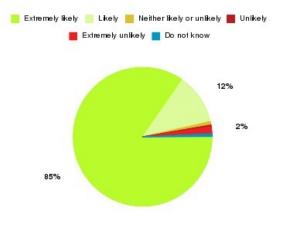

#### **Overall CHCP CIC Summary**

| Recommendation             | Amount | Percentage |
|----------------------------|--------|------------|
| Extremely likely           | 209    | 84.615%    |
| Likely                     | 29     | 11.741%    |
| Neither likely or unlikely | 2      | 0.810%     |
| Unlikely                   | 1      | 0.405%     |
| Extremely unlikely         | 4      | 1.619%     |
| Do not know                | 2      | 0.810%     |