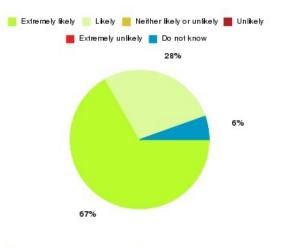

## Hull Urgent Care Summary

| Recommendation             | Amount | Percentage |
|----------------------------|--------|------------|
| Extremely likely           | 26     | 86.667%    |
| Likely                     | 1      | 3.333%     |
| Neither likely or unlikely | 1      | 3.333%     |
| Unlikely                   | 0      | 0.000%     |
| Extremely unlikely         | 2      | 6.667%     |
| Do not know                | 0      | 0.000%     |