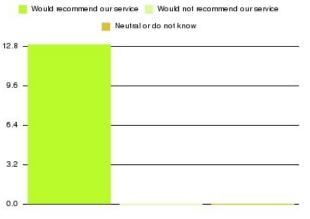

| Recommendation                  | Amount | Percentage |
|---------------------------------|--------|------------|
| Would recommend our service     | 238    | 96.356%    |
| Would not recommend our service | 5      | 2.024%     |
| Neutral or do not know          | 4      | 1.619%     |