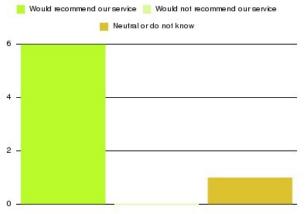

| Recommendation                  | Amount | Percentage |
|---------------------------------|--------|------------|
| Would recommend our service     | 238    | 96.356%    |
| Would not recommend our service | 5      | 2.024%     |
| Neutral or do not know          | 4      | 1.619%     |