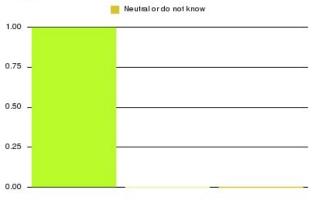

| Recommendation                  | Amount | Percentage |
|---------------------------------|--------|------------|
| Would recommend our service     | 238    | 96.356%    |
| Would not recommend our service | 5      | 2.024%     |
| Neutral or do not know          | 4      | 1.619%     |