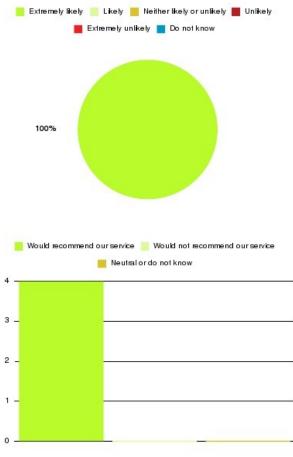

#### **Overall CHCP CIC Summary**

| Recommendation             | Amount | Percentage |
|----------------------------|--------|------------|
| Extremely likely           | 209    | 84.615%    |
| Likely                     | 29     | 11.741%    |
| Neither likely or unlikely | 2      | 0.810%     |
| Unlikely                   | 1      | 0.405%     |
| Extremely unlikely         | 4      | 1.619%     |
| Do not know                | 2      | 0.810%     |

| Recommendation                  | Amount | Percentage |
|---------------------------------|--------|------------|
| Would recommend our service     | 238    | 96.356%    |
| Would not recommend our service | 5      | 2.024%     |
| Neutral or do not know          | 4      | 1.619%     |