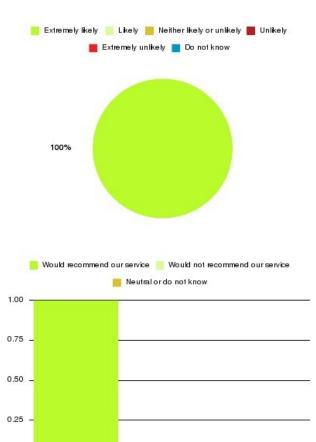

#### Cardiac Rehab (East Riding) Summary

| Recommendation             | Amount | Percentage |
|----------------------------|--------|------------|
| Extremely likely           | 3      | 100.000%   |
| Likely                     | 0      | 0.000%     |
| Neither likely or unlikely | 0      | 0.000%     |
| Unlikely                   | 0      | 0.000%     |
| Extremely unlikely         | 0      | 0.000%     |
| Do not know                | 0      | 0.000%     |

| Recommendation                  | Amount | Percentage |
|---------------------------------|--------|------------|
| Would recommend our service     | 3      | 100.000%   |
| Would not recommend our service | 0      | 0.000%     |
| Neutral or do not know          | 0      | 0.000%     |