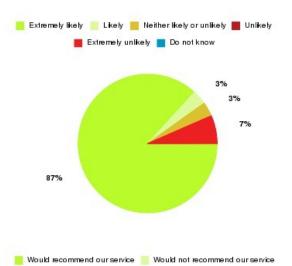

#### **Overall CHCP CIC Summary**

| Recommendation             | Amount | Percentage |
|----------------------------|--------|------------|
| Extremely likely           | 209    | 84.615%    |
| Likely                     | 29     | 11.741%    |
| Neither likely or unlikely | 2      | 0.810%     |
| Unlikely                   | 1      | 0.405%     |
| Extremely unlikely         | 4      | 1.619%     |
| Do not know                | 2      | 0.810%     |

| Recommendation                  | Amount | Percentage |
|---------------------------------|--------|------------|
| Would recommend our service     | 238    | 96.356%    |
| Would not recommend our service | 5      | 2.024%     |
| Neutral or do not know          | 4      | 1.619%     |