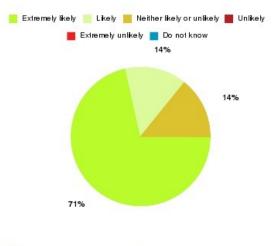

#### **Overall CHCP CIC Summary**

| Recommendation             | Amount | Percentage |
|----------------------------|--------|------------|
| Extremely likely           | 209    | 84.615%    |
| Likely                     | 29     | 11.741%    |
| Neither likely or unlikely | 2      | 0.810%     |
| Unlikely                   | 1      | 0.405%     |
| Extremely unlikely         | 4      | 1.619%     |
| Do not know                | 2      | 0.810%     |