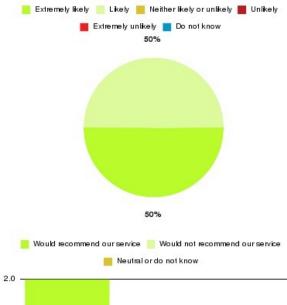

#### Pain Management - ER & VoY Summary

| Recommendation             | Amount | Percentage |
|----------------------------|--------|------------|
| Extremely likely           | 0      | 0.000%     |
| Likely                     | 1      | 50.000%    |
| Neither likely or unlikely | 0      | 0.000%     |
| Unlikely                   | 0      | 0.000%     |
| Extremely unlikely         | 1      | 50.000%    |
| Do not know                | 0      | 0.000%     |

| Recommendation                  | Amount | Percentage |
|---------------------------------|--------|------------|
| Would recommend our service     | 1      | 50.000%    |
| Would not recommend our service | 1      | 50.000%    |
| Neutral or do not know          | 0      | 0.000%     |