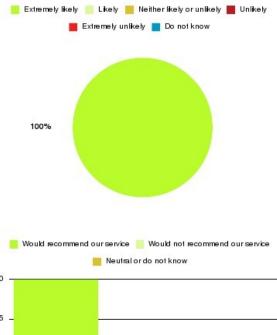

#### **Overall CHCP CIC Summary**

| Recommendation             | Amount | Percentage |
|----------------------------|--------|------------|
| Extremely likely           | 209    | 84.615%    |
| Likely                     | 29     | 11.741%    |
| Neither likely or unlikely | 2      | 0.810%     |
| Unlikely                   | 1      | 0.405%     |
| Extremely unlikely         | 4      | 1.619%     |
| Do not know                | 2      | 0.810%     |

| Recommendation                  | Amount | Percentage |
|---------------------------------|--------|------------|
| Would recommend our service     | 238    | 96.356%    |
| Would not recommend our service | 5      | 2.024%     |
| Neutral or do not know          | 4      | 1.619%     |