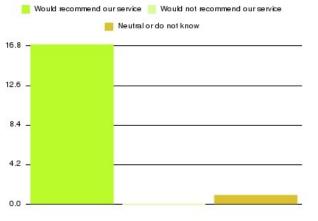

| Recommendation                  | Amount | Percentage |
|---------------------------------|--------|------------|
| Would recommend our service     | 27     | 90.000%    |
| Would not recommend our service | 2      | 6.667%     |
| Neutral or do not know          | 1      | 3.333%     |