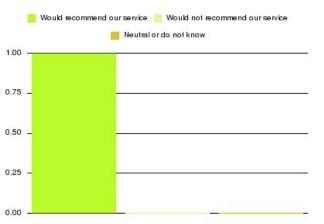

| Recommendation                  | Amount | Percentage |
|---------------------------------|--------|------------|
| Would recommend our service     | 1      | 100.000%   |
| Would not recommend our service | 0      | 0.000%     |
| Neutral or do not know          | 0      | 0.000%     |