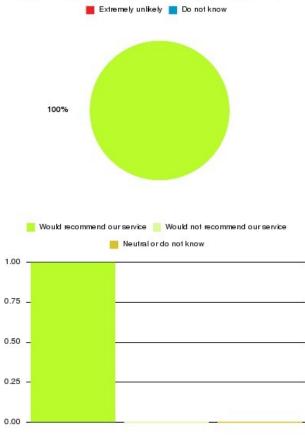

### **TB Nursing Team - Hull Summary**

Number of responses: 1

| Recommendation             | Amount | Percentage |
|----------------------------|--------|------------|
| Extremely likely           | 1      | 100.000%   |
| Likely                     | 0      | 0.000%     |
| Neither likely or unlikely | 0      | 0.000%     |
| Unlikely                   | 0      | 0.000%     |
| Extremely unlikely         | 0      | 0.000%     |
| Do not know                | 0      | 0.000%     |

| 📕 Extremely unlikely 📕 Do not know                                               |      |
|----------------------------------------------------------------------------------|------|
| 100%                                                                             |      |
| Would recommend ourservice 🦲 Would not recommend ourser 🦲 Neutral or do not know | /ice |

📒 Extremelylikely 📒 Likely 📒 Neitherlikelyorun likely 📕 Unlikely

| Recommendation                  | Amount | Percentage |
|---------------------------------|--------|------------|
| Would recommend our service     | 1      | 100.000%   |
| Would not recommend our service | 0      | 0.000%     |
| Neutral or do not know          | 0      | 0.000%     |