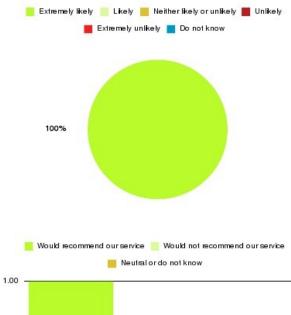

### Community Nursing (ER) Summary

Number of responses: 1

| Recommendation             | Amount | Percentage |
|----------------------------|--------|------------|
| Extremely likely           | 1      | 100.000%   |
| Likely                     | 0      | 0.000%     |
| Neither likely or unlikely | 0      | 0.000%     |
| Unlikely                   | 0      | 0.000%     |
| Extremely unlikely         | 0      | 0.000%     |
| Do not know                | 0      | 0.000%     |

|         |   | 0        |        |        |
|---------|---|----------|--------|--------|
| vice    | 1 | 100.000% | 1.00 - | Neutra |
| service | 0 | 0.000%   |        |        |
|         | 0 | 0.000%   | 0.75 _ |        |
|         |   |          | 0.50 - | _      |

0.25 -

0.00 -

| Recommendation                  | Amount | Percentage |
|---------------------------------|--------|------------|
| Would recommend our service     | 1      | 100.000%   |
| Would not recommend our service | 0      | 0.000%     |
| Neutral or do not know          | 0      | 0.000%     |