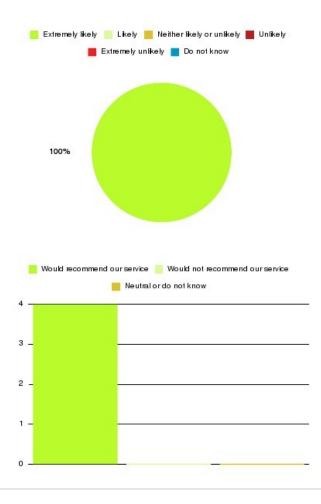

### Specialist Palliative Care Services (EOL) Summary

| Recommendation             | Amount | Percentage |
|----------------------------|--------|------------|
| Extremely likely           | 4      | 100.000%   |
| Likely                     | 0      | 0.000%     |
| Neither likely or unlikely | 0      | 0.000%     |
| Unlikely                   | 0      | 0.000%     |
| Extremely unlikely         | 0      | 0.000%     |
| Do not know                | 0      | 0.000%     |

| Recommendation                  | Amount | Percentage |
|---------------------------------|--------|------------|
| Would recommend our service     | 4      | 100.000%   |
| Would not recommend our service | 0      | 0.000%     |
| Neutral or do not know          | 0      | 0.000%     |