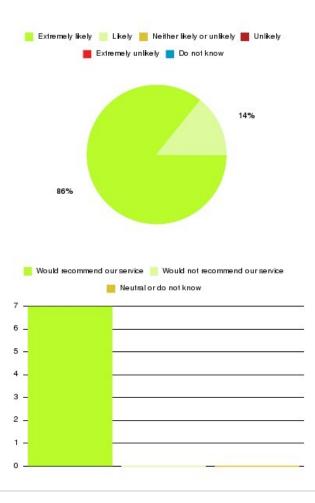

#### **Overall CHCP CIC Summary**

| Recommendation             | Amount | Percentage |
|----------------------------|--------|------------|
| Extremely likely           | 209    | 84.615%    |
| Likely                     | 29     | 11.741%    |
| Neither likely or unlikely | 2      | 0.810%     |
| Unlikely                   | 1      | 0.405%     |
| Extremely unlikely         | 4      | 1.619%     |
| Do not know                | 2      | 0.810%     |

| Recommendation                  | Amount | Percentage |
|---------------------------------|--------|------------|
| Would recommend our service     | 238    | 96.356%    |
| Would not recommend our service | 5      | 2.024%     |
| Neutral or do not know          | 4      | 1.619%     |