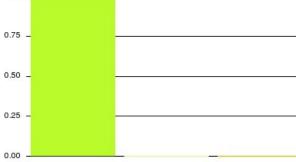

#### **Deep Vein Thrombosis Summary**

Number of responses: 13

| Recommendation             | Amount | Percentage |
|----------------------------|--------|------------|
| Extremely likely           | 13     | 100.000%   |
| Likely                     | 0      | 0.000%     |
| Neither likely or unlikely | 0      | 0.000%     |
| Unlikely                   | 0      | 0.000%     |
| Extremely unlikely         | 0      | 0.000%     |
| Do not know                | 0      | 0.000%     |

0.0 -

| Recommendation                  | Amount | Percentage |
|---------------------------------|--------|------------|
| Would recommend our service     | 13     | 100.000%   |
| Would not recommend our service | 0      | 0.000%     |
| Neutral or do not know          | 0      | 0.000%     |