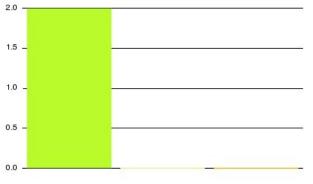

### **Beverley UTC Summary**

| Recommendation             | Amount | Percentage |
|----------------------------|--------|------------|
| Extremely likely           | 0      | 0.000%     |
| Likely                     | 0      | 0.000%     |
| Neither likely or unlikely | 0      | 0.000%     |
| Unlikely                   | 0      | 0.000%     |
| Extremely unlikely         | 2      | 100.000%   |
| Do not know                | 0      | 0.000%     |

| Recommendation                  | Amount | Percentage |
|---------------------------------|--------|------------|
| Would recommend our service     | 0      | 0.000%     |
| Would not recommend our service | 2      | 100.000%   |
| Neutral or do not know          | 0      | 0.000%     |