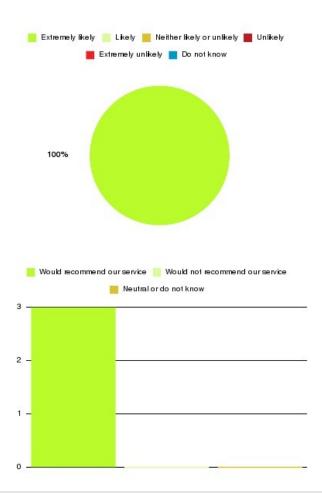

#### **Deep Vein Thrombosis Summary**

Number of responses: 13

| Recommendation             | Amount | Percentage |
|----------------------------|--------|------------|
| Extremely likely           | 13     | 100.000%   |
| Likely                     | 0      | 0.000%     |
| Neither likely or unlikely | 0      | 0.000%     |
| Unlikely                   | 0      | 0.000%     |
| Extremely unlikely         | 0      | 0.000%     |
| Do not know                | 0      | 0.000%     |

0.0 -

| Recommendation                  | Amount | Percentage |
|---------------------------------|--------|------------|
| Would recommend our service     | 13     | 100.000%   |
| Would not recommend our service | 0      | 0.000%     |
| Neutral or do not know          | 0      | 0.000%     |