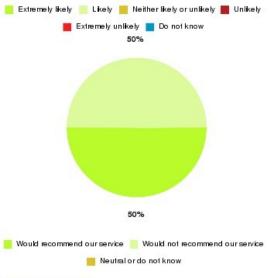

### **Beverley UTC Summary**

| Recommendation             | Amount | Percentage |
|----------------------------|--------|------------|
| Extremely likely           | 0      | 0.000%     |
| Likely                     | 0      | 0.000%     |
| Neither likely or unlikely | 0      | 0.000%     |
| Unlikely                   | 0      | 0.000%     |
| Extremely unlikely         | 2      | 100.000%   |
| Do not know                | 0      | 0.000%     |

| Recommendation                  | Amount | Percentage |
|---------------------------------|--------|------------|
| Would recommend our service     | 0      | 0.000%     |
| Would not recommend our service | 2      | 100.000%   |
| Neutral or do not know          | 0      | 0.000%     |