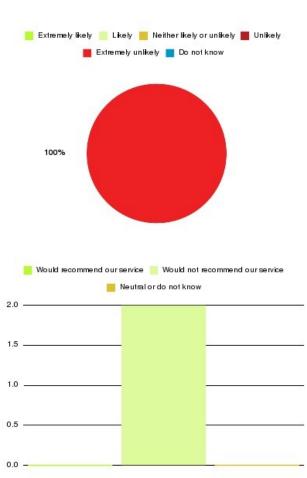

### **Overall CHCP CIC Summary**

| Recommendation             | Amount | Percentage |
|----------------------------|--------|------------|
| Extremely likely           | 235    | 83.929%    |
| Likely                     | 42     | 15.000%    |
| Neither likely or unlikely | 1      | 0.357%     |
| Unlikely                   | 0      | 0.000%     |
| Extremely unlikely         | 2      | 0.714%     |
| Do not know                | 0      | 0.000%     |

| Recommendation                  | Amount | Percentage |
|---------------------------------|--------|------------|
| Would recommend our service     | 277    | 98.929%    |
| Would not recommend our service | 2      | 0.714%     |
| Neutral or do not know          | 1      | 0.357%     |