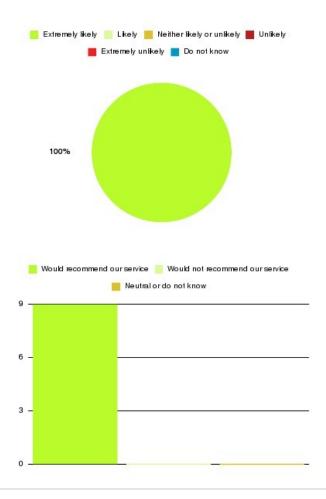

### **Overall CHCP CIC Summary**

| Recommendation             | Amount | Percentage |
|----------------------------|--------|------------|
| Extremely likely           | 235    | 83.929%    |
| Likely                     | 42     | 15.000%    |
| Neither likely or unlikely | 1      | 0.357%     |
| Unlikely                   | 0      | 0.000%     |
| Extremely unlikely         | 2      | 0.714%     |
| Do not know                | 0      | 0.000%     |

| Recommendation                  | Amount | Percentage |
|---------------------------------|--------|------------|
| Would recommend our service     | 277    | 98.929%    |
| Would not recommend our service | 2      | 0.714%     |
| Neutral or do not know          | 1      | 0.357%     |