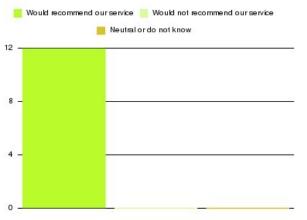

### **Overall CHCP CIC Summary**

| Recommendation             | Amount | Percentage |
|----------------------------|--------|------------|
| Extremely likely           | 235    | 83.929%    |
| Likely                     | 42     | 15.000%    |
| Neither likely or unlikely | 1      | 0.357%     |
| Unlikely                   | 0      | 0.000%     |
| Extremely unlikely         | 2      | 0.714%     |
| Do not know                | 0      | 0.000%     |

| Recommendation                  | Amount | Percentage |
|---------------------------------|--------|------------|
| Would recommend our service     | 277    | 98.929%    |
| Would not recommend our service | 2      | 0.714%     |
| Neutral or do not know          | 1      | 0.357%     |