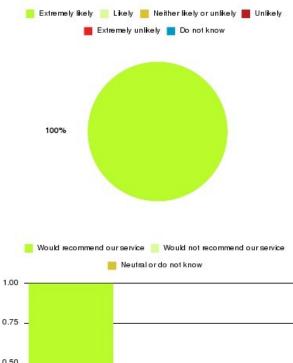

#### **Access Plus Service - Bransholme Summary**

| Recommendation             | Amount | Percentage |
|----------------------------|--------|------------|
| Extremely likely           | 92     | 76.033%    |
| Likely                     | 28     | 23.140%    |
| Neither likely or unlikely | 1      | 0.826%     |
| Unlikely                   | 0      | 0.000%     |
| Extremely unlikely         | 0      | 0.000%     |
| Do not know                | 0      | 0.000%     |

| Recommendation                  | Amount | Percentage |
|---------------------------------|--------|------------|
| Would recommend our service     | 120    | 99.174%    |
| Would not recommend our service | 0      | 0.000%     |
| Neutral or do not know          | 1      | 0.826%     |