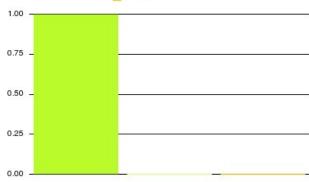

| Recommendation                  | Amount | Percentage |
|---------------------------------|--------|------------|
| Would recommend our service     | 120    | 99.174%    |
| Would not recommend our service | 0      | 0.000%     |
| Neutral or do not know          | 1      | 0.826%     |