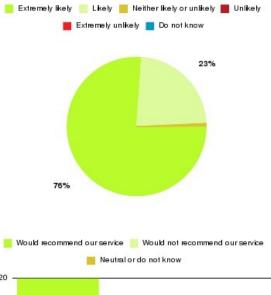

#### **Access Plus Service - Bransholme Summary**

| Recommendation             | Amount | Percentage |
|----------------------------|--------|------------|
| Extremely likely           | 92     | 76.033%    |
| Likely                     | 28     | 23.140%    |
| Neither likely or unlikely | 1      | 0.826%     |
| Unlikely                   | 0      | 0.000%     |
| Extremely unlikely         | 0      | 0.000%     |
| Do not know                | 0      | 0.000%     |