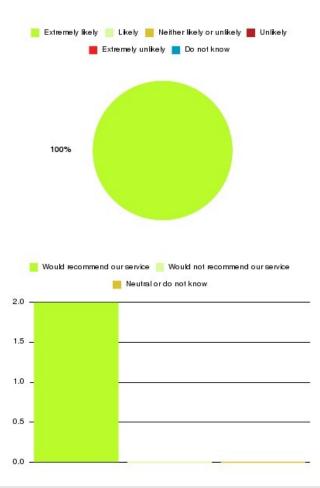

#### **Access Plus Service - Bransholme Summary**

| Recommendation             | Amount | Percentage |
|----------------------------|--------|------------|
| Extremely likely           | 92     | 76.033%    |
| Likely                     | 28     | 23.140%    |
| Neither likely or unlikely | 1      | 0.826%     |
| Unlikely                   | 0      | 0.000%     |
| Extremely unlikely         | 0      | 0.000%     |
| Do not know                | 0      | 0.000%     |

| Recommendation                  | Amount | Percentage |
|---------------------------------|--------|------------|
| Would recommend our service     | 120    | 99.174%    |
| Would not recommend our service | 0      | 0.000%     |
| Neutral or do not know          | 1      | 0.826%     |