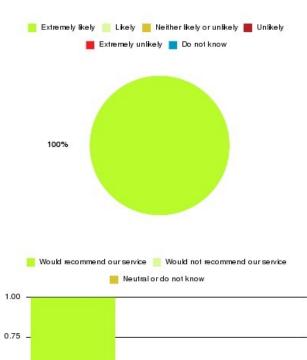

# **Community Nursing (ER) Summary**

| Recommendation             | Amount | Percentage |
|----------------------------|--------|------------|
| Extremely likely           | 1      | 50.000%    |
| Likely                     | 1      | 50.000%    |
| Neither likely or unlikely | 0      | 0.000%     |
| Unlikely                   | 0      | 0.000%     |
| Extremely unlikely         | 0      | 0.000%     |
| Do not know                | 0      | 0.000%     |

| Recommendation                  | Amount | Percentage |
|---------------------------------|--------|------------|
| Would recommend our service     | 2      | 100.000%   |
| Would not recommend our service | 0      | 0.000%     |
| Neutral or do not know          | 0      | 0.000%     |