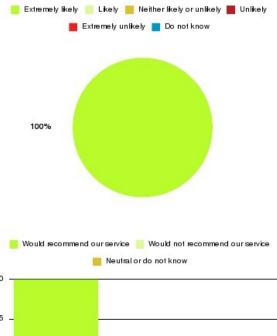

#### **Access Plus Service - Bransholme Summary**

| Recommendation             | Amount | Percentage |
|----------------------------|--------|------------|
| Extremely likely           | 92     | 76.033%    |
| Likely                     | 28     | 23.140%    |
| Neither likely or unlikely | 1      | 0.826%     |
| Unlikely                   | 0      | 0.000%     |
| Extremely unlikely         | 0      | 0.000%     |
| Do not know                | 0      | 0.000%     |

| Recommendation                  | Amount | Percentage |
|---------------------------------|--------|------------|
| Would recommend our service     | 120    | 99.174%    |
| Would not recommend our service | 0      | 0.000%     |
| Neutral or do not know          | 1      | 0.826%     |