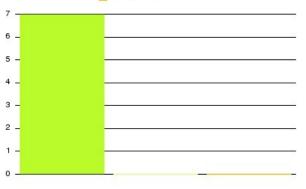

### Prison Healthcare: DART (Humber) Summary

| Recommendation             | Amount | Percentage |
|----------------------------|--------|------------|
| Extremely likely           | 9      | 100.000%   |
| Likely                     | 0      | 0.000%     |
| Neither likely or unlikely | 0      | 0.000%     |
| Unlikely                   | 0      | 0.000%     |
| Extremely unlikely         | 0      | 0.000%     |
| Do not know                | 0      | 0.000%     |

| Recommendation                  | Amount | Percentage |
|---------------------------------|--------|------------|
| Would recommend our service     | 9      | 100.000%   |
| Would not recommend our service | 0      | 0.000%     |
| Neutral or do not know          | 0      | 0.000%     |