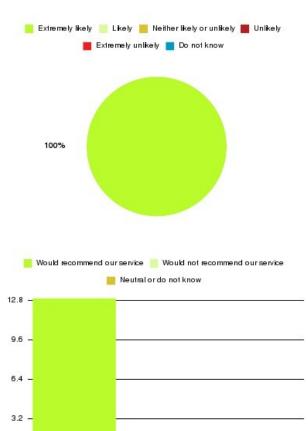

## **ER Podiatry Summary**

Number of responses: 9

| Recommendation             | Amount | Percentage |
|----------------------------|--------|------------|
| Extremely likely           | 8      | 88.889%    |
| Likely                     | 1      | 11.111%    |
| Neither likely or unlikely | 0      | 0.000%     |
| Unlikely                   | 0      | 0.000%     |
| Extremely unlikely         | 0      | 0.000%     |
| Do not know                | 0      | 0.000%     |

Extremely likely Likely Neither likely or unlikely Unlikely
Extremely unlikely Do not know

| Recommendation                  | Amount | Percentage |
|---------------------------------|--------|------------|
| Would recommend our service     | 9      | 100.000%   |
| Would not recommend our service | 0      | 0.000%     |
| Neutral or do not know          | 0      | 0.000%     |