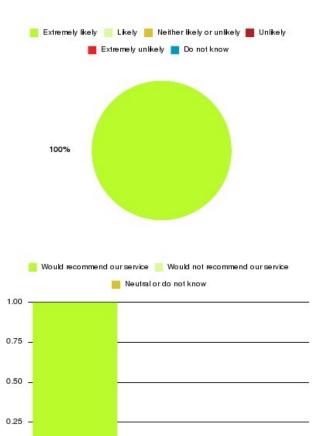

### **Overall CHCP CIC Summary**

| Recommendation             | Amount | Percentage |
|----------------------------|--------|------------|
| Extremely likely           | 235    | 83.929%    |
| Likely                     | 42     | 15.000%    |
| Neither likely or unlikely | 1      | 0.357%     |
| Unlikely                   | 0      | 0.000%     |
| Extremely unlikely         | 2      | 0.714%     |
| Do not know                | 0      | 0.000%     |

| Recommendation                  | Amount | Percentage |
|---------------------------------|--------|------------|
| Would recommend our service     | 277    | 98.929%    |
| Would not recommend our service | 2      | 0.714%     |
| Neutral or do not know          | 1      | 0.357%     |