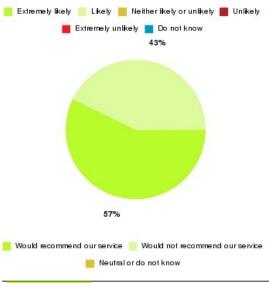

## Let's Talk (Hull) Summary

| Recommendation             | Amount | Percentage |
|----------------------------|--------|------------|
| Extremely likely           | 22     | 91.667%    |
| Likely                     | 2      | 8.333%     |
| Neither likely or unlikely | 0      | 0.000%     |
| Unlikely                   | 0      | 0.000%     |
| Extremely unlikely         | 0      | 0.000%     |
| Do not know                | 0      | 0.000%     |

| Recommendation                  | Amount | Percentage |
|---------------------------------|--------|------------|
| Would recommend our service     | 24     | 100.000%   |
| Would not recommend our service | 0      | 0.000%     |
| Neutral or do not know          | 0      | 0.000%     |