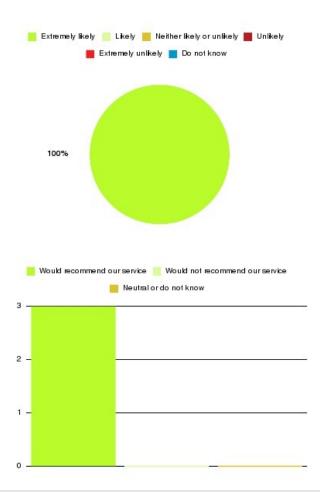

#### **Eating Disorders Summary**

| Recommendation             | Amount | Percentage |
|----------------------------|--------|------------|
| Extremely likely           | 3      | 100.000%   |
| Likely                     | 0      | 0.000%     |
| Neither likely or unlikely | 0      | 0.000%     |
| Unlikely                   | 0      | 0.000%     |
| Extremely unlikely         | 0      | 0.000%     |
| Do not know                | 0      | 0.000%     |

| Recommendation                  | Amount | Percentage |
|---------------------------------|--------|------------|
| Would recommend our service     | 3      | 100.000%   |
| Would not recommend our service | 0      | 0.000%     |
| Neutral or do not know          | 0      | 0.000%     |