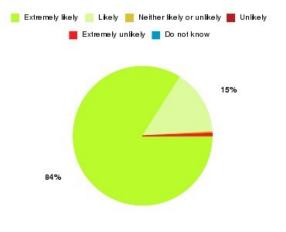

### **Overall CHCP CIC Summary**

| Recommendation             | Amount | Percentage |
|----------------------------|--------|------------|
| Extremely likely           | 235    | 83.929%    |
| Likely                     | 42     | 15.000%    |
| Neither likely or unlikely | 1      | 0.357%     |
| Unlikely                   | 0      | 0.000%     |
| Extremely unlikely         | 2      | 0.714%     |
| Do not know                | 0      | 0.000%     |