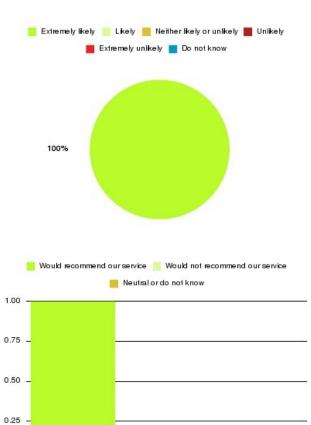

# **Community Nursing (ER) Summary**

| Recommendation             | Amount | Percentage |
|----------------------------|--------|------------|
| Extremely likely           | 1      | 50.000%    |
| Likely                     | 1      | 50.000%    |
| Neither likely or unlikely | 0      | 0.000%     |
| Unlikely                   | 0      | 0.000%     |
| Extremely unlikely         | 0      | 0.000%     |
| Do not know                | 0      | 0.000%     |

| Recommendation                  | Amount | Percentage |
|---------------------------------|--------|------------|
| Would recommend our service     | 2      | 100.000%   |
| Would not recommend our service | 0      | 0.000%     |
| Neutral or do not know          | 0      | 0.000%     |