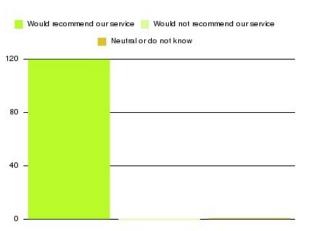

| Recommendation                  | Amount | Percentage |
|---------------------------------|--------|------------|
| Would recommend our service     | 120    | 99.174%    |
| Would not recommend our service | 0      | 0.000%     |
| Neutral or do not know          | 1      | 0.826%     |