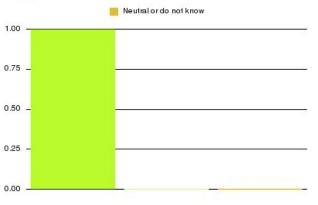

#### **Access Plus Service - Bransholme Summary**

| Recommendation             | Amount | Percentage |
|----------------------------|--------|------------|
| Extremely likely           | 92     | 76.033%    |
| Likely                     | 28     | 23.140%    |
| Neither likely or unlikely | 1      | 0.826%     |
| Unlikely                   | 0      | 0.000%     |
| Extremely unlikely         | 0      | 0.000%     |
| Do not know                | 0      | 0.000%     |

| Recommendation                  | Amount | Percentage |
|---------------------------------|--------|------------|
| Would recommend our service     | 120    | 99.174%    |
| Would not recommend our service | 0      | 0.000%     |
| Neutral or do not know          | 1      | 0.826%     |