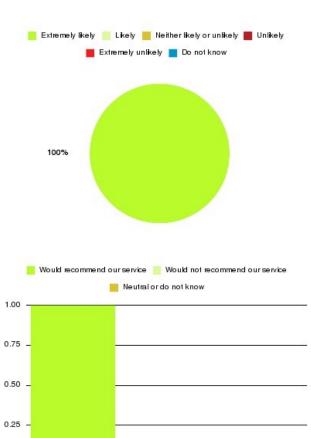

# **Community Nursing (ER) Summary**

| Recommendation             | Amount | Percentage |
|----------------------------|--------|------------|
| Extremely likely           | 1      | 50.000%    |
| Likely                     | 1      | 50.000%    |
| Neither likely or unlikely | 0      | 0.000%     |
| Unlikely                   | 0      | 0.000%     |
| Extremely unlikely         | 0      | 0.000%     |
| Do not know                | 0      | 0.000%     |

| Recommendation                  | Amount | Percentage |
|---------------------------------|--------|------------|
| Would recommend our service     | 2      | 100.000%   |
| Would not recommend our service | 0      | 0.000%     |
| Neutral or do not know          | 0      | 0.000%     |