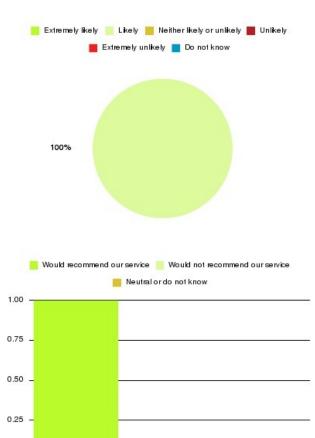

### **Overall CHCP CIC Summary**

| Recommendation             | Amount | Percentage |
|----------------------------|--------|------------|
| Extremely likely           | 235    | 83.929%    |
| Likely                     | 42     | 15.000%    |
| Neither likely or unlikely | 1      | 0.357%     |
| Unlikely                   | 0      | 0.000%     |
| Extremely unlikely         | 2      | 0.714%     |
| Do not know                | 0      | 0.000%     |

| Recommendation                  | Amount | Percentage |
|---------------------------------|--------|------------|
| Would recommend our service     | 277    | 98.929%    |
| Would not recommend our service | 2      | 0.714%     |
| Neutral or do not know          | 1      | 0.357%     |

#### **Access Plus Service - Bransholme Summary**

| Recommendation             | Amount | Percentage |
|----------------------------|--------|------------|
| Extremely likely           | 92     | 76.033%    |
| Likely                     | 28     | 23.140%    |
| Neither likely or unlikely | 1      | 0.826%     |
| Unlikely                   | 0      | 0.000%     |
| Extremely unlikely         | 0      | 0.000%     |
| Do not know                | 0      | 0.000%     |

| Recommendation                  | Amount | Percentage |
|---------------------------------|--------|------------|
| Would recommend our service     | 120    | 99.174%    |
| Would not recommend our service | 0      | 0.000%     |
| Neutral or do not know          | 1      | 0.826%     |