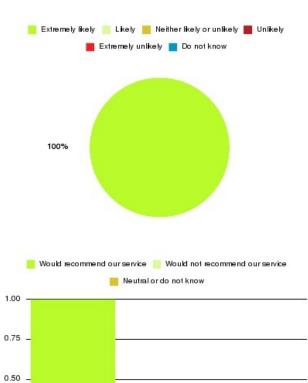

#### **Access Plus Service - Bransholme Summary**

| Recommendation             | Amount | Percentage |
|----------------------------|--------|------------|
| Extremely likely           | 92     | 76.033%    |
| Likely                     | 28     | 23.140%    |
| Neither likely or unlikely | 1      | 0.826%     |
| Unlikely                   | 0      | 0.000%     |
| Extremely unlikely         | 0      | 0.000%     |
| Do not know                | 0      | 0.000%     |

| Recommendation                  | Amount | Percentage |
|---------------------------------|--------|------------|
| Would recommend our service     | 120    | 99.174%    |
| Would not recommend our service | 0      | 0.000%     |
| Neutral or do not know          | 1      | 0.826%     |