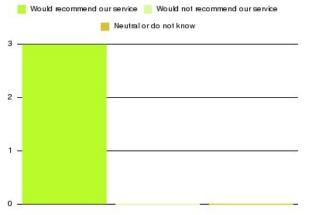

### Prison Healthcare: DART (Humber) Summary

| Recommendation             | Amount | Percentage |
|----------------------------|--------|------------|
| Extremely likely           | 9      | 100.000%   |
| Likely                     | 0      | 0.000%     |
| Neither likely or unlikely | 0      | 0.000%     |
| Unlikely                   | 0      | 0.000%     |
| Extremely unlikely         | 0      | 0.000%     |
| Do not know                | 0      | 0.000%     |

| Recommendation                  | Amount | Percentage |
|---------------------------------|--------|------------|
| Would recommend our service     | 9      | 100.000%   |
| Would not recommend our service | 0      | 0.000%     |
| Neutral or do not know          | 0      | 0.000%     |