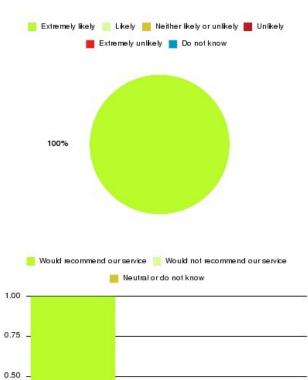

### **Beverley UTC Summary**

| Recommendation             | Amount | Percentage |
|----------------------------|--------|------------|
| Extremely likely           | 0      | 0.000%     |
| Likely                     | 0      | 0.000%     |
| Neither likely or unlikely | 0      | 0.000%     |
| Unlikely                   | 0      | 0.000%     |
| Extremely unlikely         | 2      | 100.000%   |
| Do not know                | 0      | 0.000%     |

| Recommendation                  | Amount | Percentage |
|---------------------------------|--------|------------|
| Would recommend our service     | 0      | 0.000%     |
| Would not recommend our service | 2      | 100.000%   |
| Neutral or do not know          | 0      | 0.000%     |