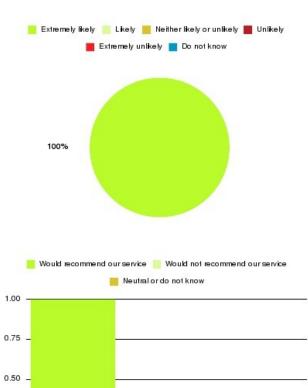

#### **Deep Vein Thrombosis Summary**

Number of responses: 13

| Recommendation             | Amount | Percentage |
|----------------------------|--------|------------|
| Extremely likely           | 13     | 100.000%   |
| Likely                     | 0      | 0.000%     |
| Neither likely or unlikely | 0      | 0.000%     |
| Unlikely                   | 0      | 0.000%     |
| Extremely unlikely         | 0      | 0.000%     |
| Do not know                | 0      | 0.000%     |

0.0 -

| Recommendation                  | Amount | Percentage |
|---------------------------------|--------|------------|
| Would recommend our service     | 13     | 100.000%   |
| Would not recommend our service | 0      | 0.000%     |
| Neutral or do not know          | 0      | 0.000%     |