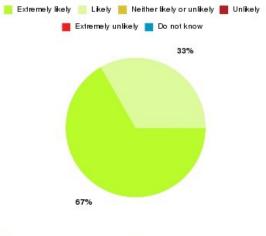

#### Prison Healthcare: Mental Health (Humber) Summary

| Recommendation             | Amount | Percentage |
|----------------------------|--------|------------|
| Extremely likely           | 2      | 66.667%    |
| Likely                     | 1      | 33.333%    |
| Neither likely or unlikely | 0      | 0.000%     |
| Unlikely                   | 0      | 0.000%     |
| Extremely unlikely         | 0      | 0.000%     |
| Do not know                | 0      | 0.000%     |