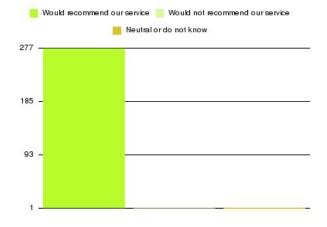

| Recommendation                  | Amount | Percentage |
|---------------------------------|--------|------------|
| Would recommend our service     | 277    | 98.929%    |
| Would not recommend our service | 2      | 0.714%     |
| Neutral or do not know          | 1      | 0.357%     |