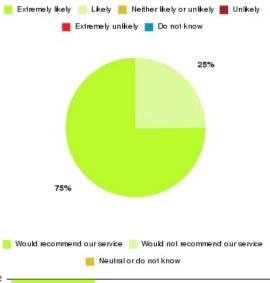

## Lifestyle Referral (SH) Summary

| Recommendation             | Amount | Percentage |
|----------------------------|--------|------------|
| Extremely likely           | 5      | 83.333%    |
| Likely                     | 1      | 16.667%    |
| Neither likely or unlikely | 0      | 0.000%     |
| Unlikely                   | 0      | 0.000%     |
| Extremely unlikely         | 0      | 0.000%     |
| Do not know                | 0      | 0.000%     |

| Recommendation                  | Amount | Percentage |
|---------------------------------|--------|------------|
| Would recommend our service     | 6      | 100.000%   |
| Would not recommend our service | 0      | 0.000%     |
| Neutral or do not know          | 0      | 0.000%     |