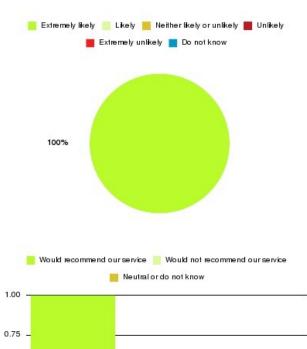

#### **Access Plus Service - Bransholme Summary**

| Recommendation             | Amount | Percentage |
|----------------------------|--------|------------|
| Extremely likely           | 92     | 76.033%    |
| Likely                     | 28     | 23.140%    |
| Neither likely or unlikely | 1      | 0.826%     |
| Unlikely                   | 0      | 0.000%     |
| Extremely unlikely         | 0      | 0.000%     |
| Do not know                | 0      | 0.000%     |

| Recommendation                  | Amount | Percentage |
|---------------------------------|--------|------------|
| Would recommend our service     | 120    | 99.174%    |
| Would not recommend our service | 0      | 0.000%     |
| Neutral or do not know          | 1      | 0.826%     |