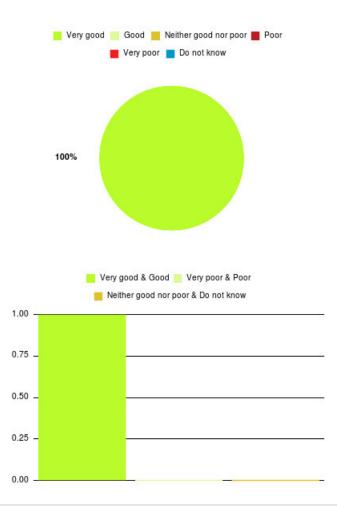

# MSK Physiotherapy Summary

Number of responses: 1

| Experience            | Amount | Percentage |
|-----------------------|--------|------------|
| Very good             | 1      | 100.000%   |
| Good                  | 0      | 0.000%     |
| Neither good nor poor | 0      | 0.000%     |
| Poor                  | 0      | 0.000%     |
| Very poor             | 0      | 0.000%     |
| Do not know           | 0      | 0.000%     |

0.00 \_\_\_\_

\_

| Experience                          | Amount | Percentage |
|-------------------------------------|--------|------------|
| Very good & Good                    | 1      | 100.000%   |
| Very poor & Poor                    | 0      | 0.000%     |
| Neither good nor poor & Do not know | 0      | 0.000%     |