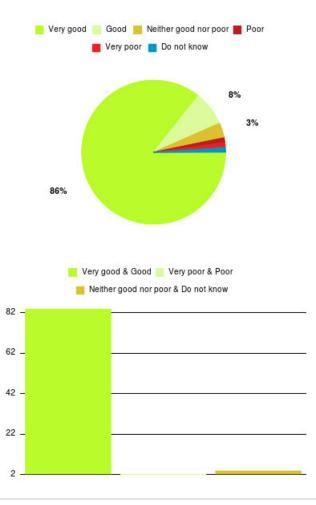

#### **CHPL - Bransholme Summary**

| Experience            | Amount | Percentage |
|-----------------------|--------|------------|
| Very good             | 77     | 85.556%    |
| Good                  | 7      | 7.778%     |
| Neither good nor poor | 3      | 3.333%     |
| Poor                  | 1      | 1.111%     |
| Very poor             | 1      | 1.111%     |
| Do not know           | 1      | 1.111%     |

| Experience                          | Amount | Percentage |
|-------------------------------------|--------|------------|
| Very good & Good                    | 84     | 93.333%    |
| Very poor & Poor                    | 2      | 2.222%     |
| Neither good nor poor & Do not know | 4      | 4.444%     |