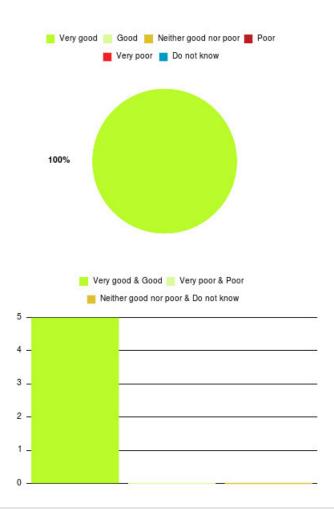

## Falls Team (East Riding) Summary

| Experience            | Amount | Percentage |
|-----------------------|--------|------------|
| Very good             | 3      | 100.000%   |
| Good                  | 0      | 0.000%     |
| Neither good nor poor | 0      | 0.000%     |
| Poor                  | 0      | 0.000%     |
| Very poor             | 0      | 0.000%     |
| Do not know           | 0      | 0.000%     |

| 📕 Very good 📕 Good 📕 Neither good nor poor 📕 Poor |
|---------------------------------------------------|
| Very poor 📃 Do not know                           |
| 100%                                              |
|                                                   |
| Very good & Good 📒 Very poor & Poor               |
| Neither good nor poor & Do not know               |
| 3                                                 |
|                                                   |
| 2 -                                               |
|                                                   |
|                                                   |
| 1-                                                |
|                                                   |
|                                                   |
| 0                                                 |

| Experience                          | Amount | Percentage |
|-------------------------------------|--------|------------|
| Very good & Good                    | 3      | 100.000%   |
| Very poor & Poor                    | 0      | 0.000%     |
| Neither good nor poor & Do not know | 0      | 0.000%     |