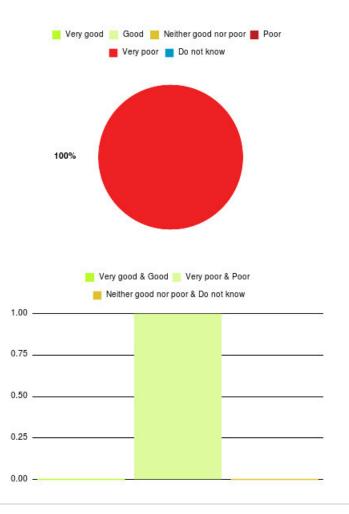

## **Hull Complex Wounds Summary**

| Experience            | Amount | Percentage |
|-----------------------|--------|------------|
| Very good             | 0      | 0.000%     |
| Good                  | 0      | 0.000%     |
| Neither good nor poor | 0      | 0.000%     |
| Poor                  | 0      | 0.000%     |
| Very poor             | 1      | 100.000%   |
| Do not know           | 0      | 0.000%     |

| Experience                          | Amount | Percentage |
|-------------------------------------|--------|------------|
| Very good & Good                    | 0      | 0.000%     |
| Very poor & Poor                    | 1      | 100.000%   |
| Neither good nor poor & Do not know | 0      | 0.000%     |