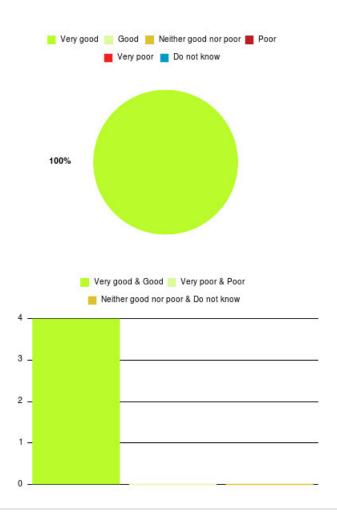

## Community Stroke Team (East Riding) Summary

| Experience            | Amount | Percentage |
|-----------------------|--------|------------|
| Very good             | 4      | 100.000%   |
| Good                  | 0      | 0.000%     |
| Neither good nor poor | 0      | 0.000%     |
| Poor                  | 0      | 0.000%     |
| Very poor             | 0      | 0.000%     |
| Do not know           | 0      | 0.000%     |

| Experience                          | Amount | Percentage |
|-------------------------------------|--------|------------|
| Very good & Good                    | 4      | 100.000%   |
| Very poor & Poor                    | 0      | 0.000%     |
| Neither good nor poor & Do not know | 0      | 0.000%     |