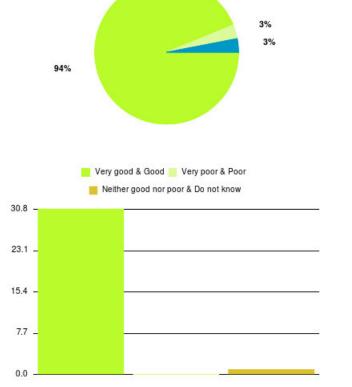

# Let's Talk (Hull) Summary

Number of responses: 32

| Experience            | Amount | Percentage |
|-----------------------|--------|------------|
| Very good             | 30     | 93.750%    |
| Good                  | 1      | 3.125%     |
| Neither good nor poor | 0      | 0.000%     |
| Poor                  | 0      | 0.000%     |
| Very poor             | 0      | 0.000%     |
| Do not know           | 1      | 3.125%     |

| Experience                          | Amount | Percentage |
|-------------------------------------|--------|------------|
| Very good & Good                    | 31     | 96.875%    |
| Very poor & Poor                    | 0      | 0.000%     |
| Neither good nor poor & Do not know | 1      | 3.125%     |