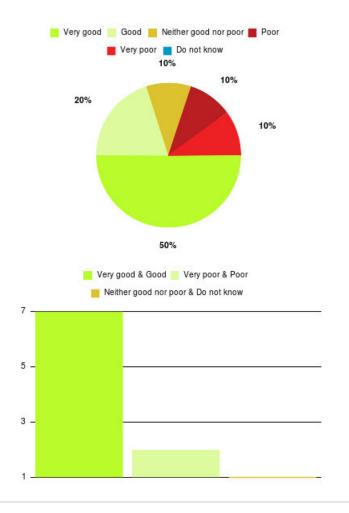

# Sexual Health - GUM & Family Planning (Hull) Summary

| Experience            | Amount | Percentage |
|-----------------------|--------|------------|
| Very good             | 5      | 50.000%    |
| Good                  | 2      | 20.000%    |
| Neither good nor poor | 1      | 10.000%    |
| Poor                  | 1      | 10.000%    |
| Very poor             | 1      | 10.000%    |
| Do not know           | 0      | 0.000%     |

| Experience                          | Amount | Percentage |
|-------------------------------------|--------|------------|
| Very good & Good                    | 7      | 70.000%    |
| Very poor & Poor                    | 2      | 20.000%    |
| Neither good nor poor & Do not know | 1      | 10.000%    |