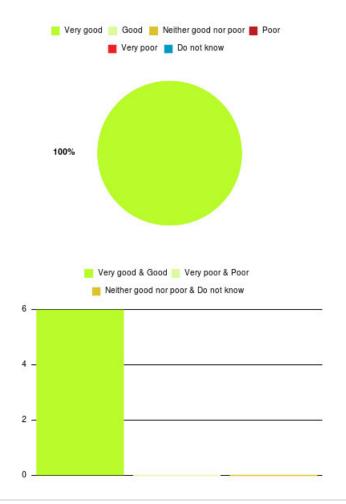

# Hull Podiatry Summary

| Experience            | Amount | Percentage |
|-----------------------|--------|------------|
| Very good             | 6      | 100.000%   |
| Good                  | 0      | 0.000%     |
| Neither good nor poor | 0      | 0.000%     |
| Poor                  | 0      | 0.000%     |
| Very poor             | 0      | 0.000%     |
| Do not know           | 0      | 0.000%     |

| Experience                          | Amount | Percentage |
|-------------------------------------|--------|------------|
| Very good & Good                    | 6      | 100.000%   |
| Very poor & Poor                    | 0      | 0.000%     |
| Neither good nor poor & Do not know | 0      | 0.000%     |