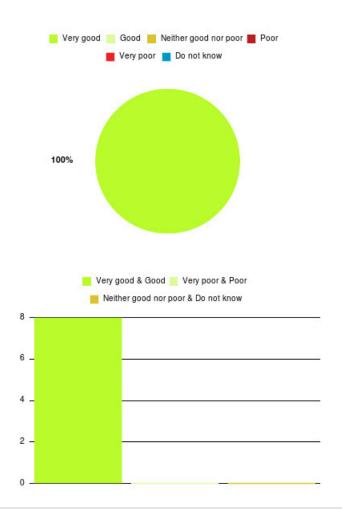

# Speech and Language Therapy (East Riding) Summary

| Experience            | Amount | Percentage |
|-----------------------|--------|------------|
| Very good             | 8      | 100.000%   |
| Good                  | 0      | 0.000%     |
| Neither good nor poor | 0      | 0.000%     |
| Poor                  | 0      | 0.000%     |
| Very poor             | 0      | 0.000%     |
| Do not know           | 0      | 0.000%     |

| Experience                          | Amount | Percentage |
|-------------------------------------|--------|------------|
| Very good & Good                    | 8      | 100.000%   |
| Very poor & Poor                    | 0      | 0.000%     |
| Neither good nor poor & Do not know | 0      | 0.000%     |