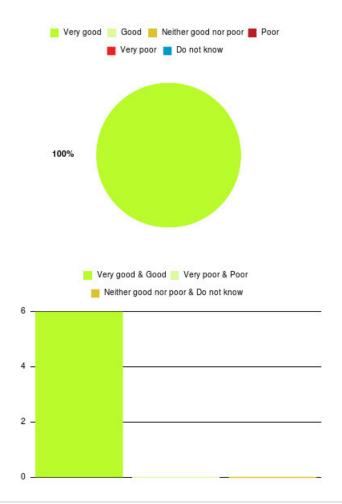

## Falls Team (Hull) Summary

Number of responses: 5

| Experience            | Amount | Percentage |
|-----------------------|--------|------------|
| Very good             | 5      | 100.000%   |
| Good                  | 0      | 0.000%     |
| Neither good nor poor | 0      | 0.000%     |
| Poor                  | 0      | 0.000%     |
| Very poor             | 0      | 0.000%     |
| Do not know           | 0      | 0.000%     |

| 🧧 Very good 📒 | Good 📕 Neither good nor poor 📕 Poor<br>Very poor 📕 Do not know    |
|---------------|-------------------------------------------------------------------|
| 100%          |                                                                   |
|               | jood & Good 📒 Very poor & Poor<br>her good nor poor & Do not know |
| 5             | ner good nor poor a bo not know                                   |
| 4 -           |                                                                   |
| 3 _           |                                                                   |
| 2 -           |                                                                   |
| 1 -           |                                                                   |
| 0             |                                                                   |

| Experience                          | Amount | Percentage |
|-------------------------------------|--------|------------|
| Very good & Good                    | 5      | 100.000%   |
| Very poor & Poor                    | 0      | 0.000%     |
| Neither good nor poor & Do not know | 0      | 0.000%     |