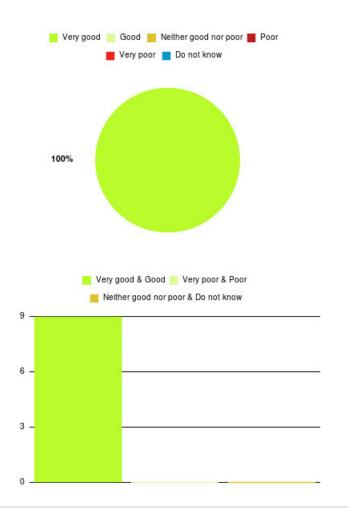

## Bladder and Bowel (East Riding) Summary

| Experience            | Amount | Percentage |
|-----------------------|--------|------------|
| Very good             | 9      | 100.000%   |
| Good                  | 0      | 0.000%     |
| Neither good nor poor | 0      | 0.000%     |
| Poor                  | 0      | 0.000%     |
| Very poor             | 0      | 0.000%     |
| Do not know           | 0      | 0.000%     |

| Experience                          | Amount | Percentage |
|-------------------------------------|--------|------------|
| Very good & Good                    | 9      | 100.000%   |
| Very poor & Poor                    | 0      | 0.000%     |
| Neither good nor poor & Do not know | 0      | 0.000%     |