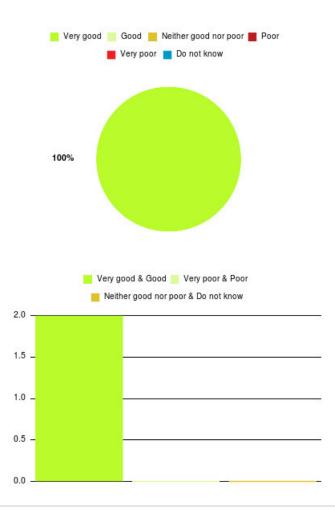

## Bladder and Bowel (East Riding) Summary

| Experience            | Amount | Percentage |
|-----------------------|--------|------------|
| Very good             | 9      | 100.000%   |
| Good                  | 0      | 0.000%     |
| Neither good nor poor | 0      | 0.000%     |
| Poor                  | 0      | 0.000%     |
| Very poor             | 0      | 0.000%     |
| Do not know           | 0      | 0.000%     |

| Experience                          | Amount | Percentage |
|-------------------------------------|--------|------------|
| Very good & Good                    | 9      | 100.000%   |
| Very poor & Poor                    | 0      | 0.000%     |
| Neither good nor poor & Do not know | 0      | 0.000%     |