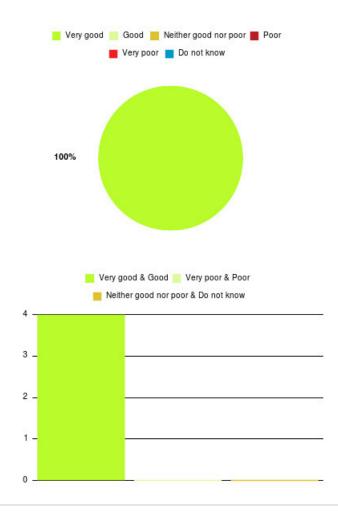

#### Community Rehab - Physiotherapy & Occupational Therapy (ER) Summary

| Experience            | Amount | Percentage |
|-----------------------|--------|------------|
| Very good             | 4      | 100.000%   |
| Good                  | 0      | 0.000%     |
| Neither good nor poor | 0      | 0.000%     |
| Poor                  | 0      | 0.000%     |
| Very poor             | 0      | 0.000%     |
| Do not know           | 0      | 0.000%     |

| Experience                          | Amount | Percentage |
|-------------------------------------|--------|------------|
| Very good & Good                    | 4      | 100.000%   |
| Very poor & Poor                    | 0      | 0.000%     |
| Neither good nor poor & Do not know | 0      | 0.000%     |