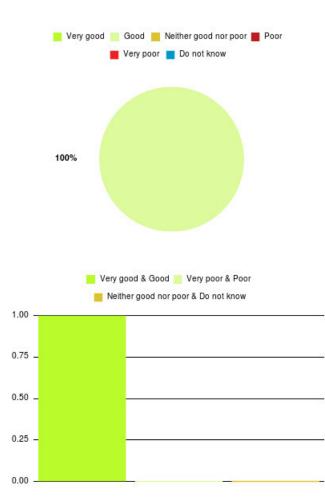

# Sexual Health - Unplanned Pregnancy Service Summary

| Experience            | Amount | Percentage |
|-----------------------|--------|------------|
| Very good             | 0      | 0.000%     |
| Good                  | 1      | 100.000%   |
| Neither good nor poor | 0      | 0.000%     |
| Poor                  | 0      | 0.000%     |
| Very poor             | 0      | 0.000%     |
| Do not know           | 0      | 0.000%     |

| Experience                          | Amount | Percentage |
|-------------------------------------|--------|------------|
| Very good & Good                    | 1      | 100.000%   |
| Very poor & Poor                    | 0      | 0.000%     |
| Neither good nor poor & Do not know | 0      | 0.000%     |