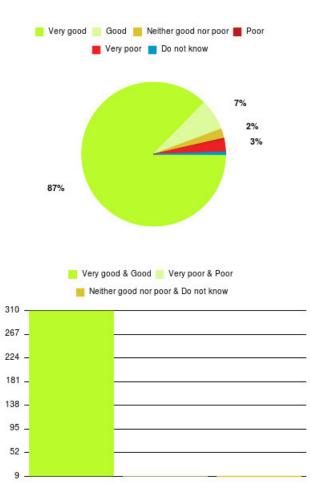

#### **Overall CHCP CIC Summary**

| Experience            | Amount | Percentage |
|-----------------------|--------|------------|
| Very good             | 853    | 88.302%    |
| Good                  | 66     | 6.832%     |
| Neither good nor poor | 18     | 1.863%     |
| Poor                  | 5      | 0.518%     |
| Very poor             | 16     | 1.656%     |
| Do not know           | 8      | 0.828%     |

| Experience                          | Amount | Percentage |
|-------------------------------------|--------|------------|
| Very good & Good                    | 919    | 95.135%    |
| Very poor & Poor                    | 21     | 2.174%     |
| Neither good nor poor & Do not know | 26     | 2.692%     |