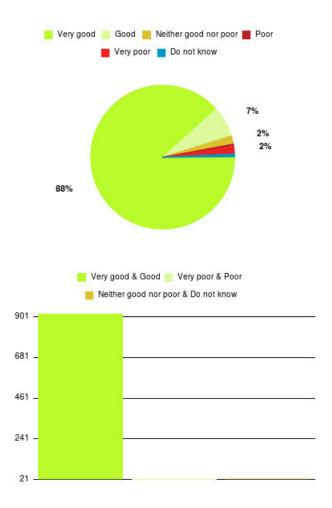

#### **Overall CHCP CIC Summary**

| Experience            | Amount | Percentage |
|-----------------------|--------|------------|
| Very good             | 853    | 88.302%    |
| Good                  | 66     | 6.832%     |
| Neither good nor poor | 18     | 1.863%     |
| Poor                  | 5      | 0.518%     |
| Very poor             | 16     | 1.656%     |
| Do not know           | 8      | 0.828%     |

| Experience                          | Amount | Percentage |
|-------------------------------------|--------|------------|
| Very good & Good                    | 919    | 95.135%    |
| Very poor & Poor                    | 21     | 2.174%     |
| Neither good nor poor & Do not know | 26     | 2.692%     |