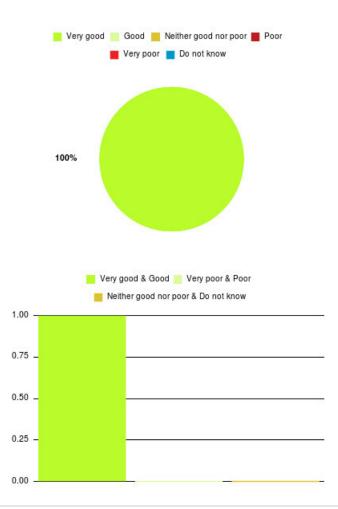

## Cardiac Rehab (East Riding) Summary

| Experience            | Amount | Percentage |
|-----------------------|--------|------------|
| Very good             | 1      | 100.000%   |
| Good                  | 0      | 0.000%     |
| Neither good nor poor | 0      | 0.000%     |
| Poor                  | 0      | 0.000%     |
| Very poor             | 0      | 0.000%     |
| Do not know           | 0      | 0.000%     |

| Experience                          | Amount | Percentage |
|-------------------------------------|--------|------------|
| Very good & Good                    | 1      | 100.000%   |
| Very poor & Poor                    | 0      | 0.000%     |
| Neither good nor poor & Do not know | 0      | 0.000%     |