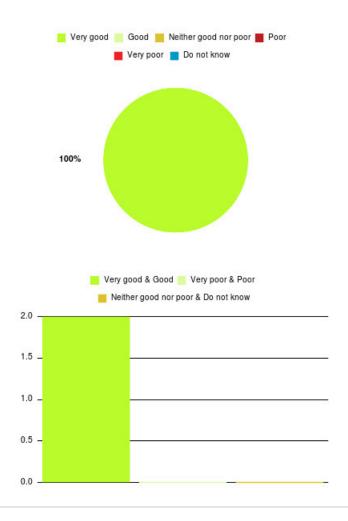

### **Eating Disorders Summary**

| Experience            | Amount | Percentage |
|-----------------------|--------|------------|
| Very good             | 2      | 100.000%   |
| Good                  | 0      | 0.000%     |
| Neither good nor poor | 0      | 0.000%     |
| Poor                  | 0      | 0.000%     |
| Very poor             | 0      | 0.000%     |
| Do not know           | 0      | 0.000%     |

| Experience                          | Amount | Percentage |
|-------------------------------------|--------|------------|
| Very good & Good                    | 2      | 100.000%   |
| Very poor & Poor                    | 0      | 0.000%     |
| Neither good nor poor & Do not know | 0      | 0.000%     |