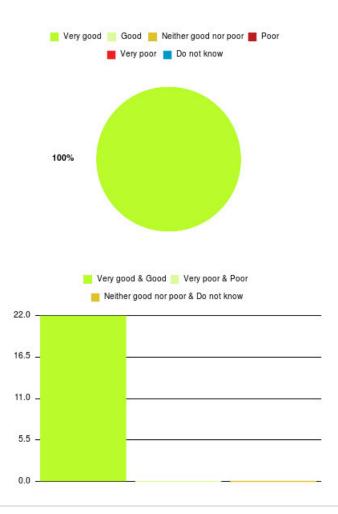

#### **Overall CHCP CIC Summary**

| Experience            | Amount | Percentage |
|-----------------------|--------|------------|
| Very good             | 853    | 88.302%    |
| Good                  | 66     | 6.832%     |
| Neither good nor poor | 18     | 1.863%     |
| Poor                  | 5      | 0.518%     |
| Very poor             | 16     | 1.656%     |
| Do not know           | 8      | 0.828%     |

| Experience                          | Amount | Percentage |
|-------------------------------------|--------|------------|
| Very good & Good                    | 919    | 95.135%    |
| Very poor & Poor                    | 21     | 2.174%     |
| Neither good nor poor & Do not know | 26     | 2.692%     |