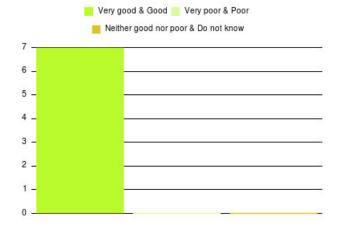

| Experience                          | Amount | Percentage |
|-------------------------------------|--------|------------|
| Very good & Good                    | 1      | 100.000%   |
| Very poor & Poor                    | 0      | 0.000%     |
| Neither good nor poor & Do not know | 0      | 0.000%     |