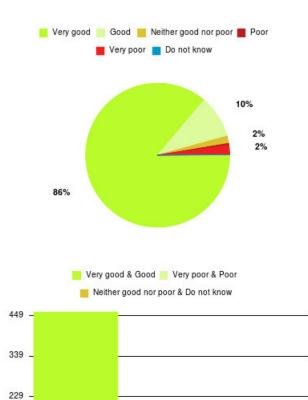

#### **Overall CHCP CIC Summary**

Number of responses: 482

| Experience            | Amount | Percentage |
|-----------------------|--------|------------|
| Very good             | 415    | 86.100%    |
| Good                  | 46     | 9.544%     |
| Neither good nor poor | 8      | 1.660%     |
| Poor                  | 2      | 0.415%     |
| Very poor             | 10     | 2.075%     |
| Do not know           | 1      | 0.207%     |

| Experience                          | Amount | Percentage |
|-------------------------------------|--------|------------|
| Very good & Good                    | 461    | 95.643%    |
| Very poor & Poor                    | 12     | 2.490%     |
| Neither good nor poor & Do not know | 9      | 1.867%     |