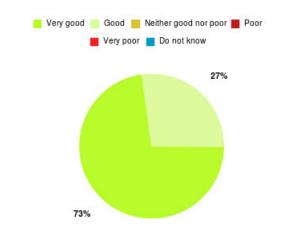

#### **Overall CHCP CIC Summary**

Number of responses: 482

| Experience            | Amount | Percentage |
|-----------------------|--------|------------|
| Very good             | 415    | 86.100%    |
| Good                  | 46     | 9.544%     |
| Neither good nor poor | 8      | 1.660%     |
| Poor                  | 2      | 0.415%     |
| Very poor             | 10     | 2.075%     |
| Do not know           | 1      | 0.207%     |