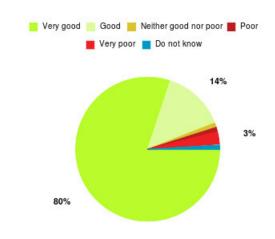

# **GP - East Park Surgery Summary**

| Experience            | Amount | Percentage |
|-----------------------|--------|------------|
| Very good             | 80     | 80.000%    |
| Good                  | 14     | 14.000%    |
| Neither good nor poor | 1      | 1.000%     |
| Poor                  | 1      | 1.000%     |
| Very poor             | 3      | 3.000%     |
| Do not know           | 1      | 1.000%     |

| Experience                          | Amount | Percentage |
|-------------------------------------|--------|------------|
| Very good & Good                    | 94     | 94.000%    |
| Very poor & Poor                    | 4      | 4.000%     |
| Neither good nor poor & Do not know | 2      | 2.000%     |