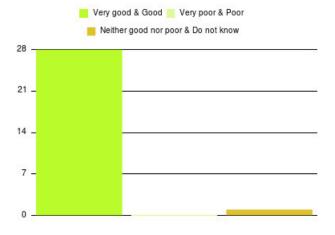

| Experience                          | Amount | Percentage |
|-------------------------------------|--------|------------|
| Very good & Good                    | 461    | 95.643%    |
| Very poor & Poor                    | 12     | 2.490%     |
| Neither good nor poor & Do not know | 9      | 1.867%     |