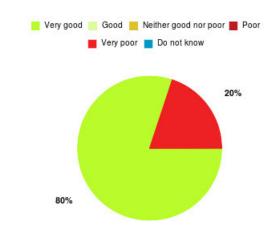

## **Community Stroke Team (East Riding) Summary**

| Experience            | Amount | Percentage |
|-----------------------|--------|------------|
| Very good             | 4      | 80.000%    |
| Good                  | 0      | 0.000%     |
| Neither good nor poor | 0      | 0.000%     |
| Poor                  | 0      | 0.000%     |
| Very poor             | 1      | 20.000%    |
| Do not know           | 0      | 0.000%     |

| Experience                          | Amount | Percentage |
|-------------------------------------|--------|------------|
| Very good & Good                    | 4      | 80.000%    |
| Very poor & Poor                    | 1      | 20.000%    |
| Neither good nor poor & Do not know | 0      | 0.000%     |