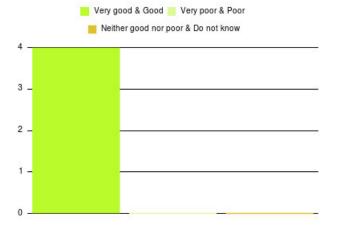

## **Community Stroke Team (East Riding) Summary**

| Experience            | Amount | Percentage |
|-----------------------|--------|------------|
| Very good             | 4      | 80.000%    |
| Good                  | 0      | 0.000%     |
| Neither good nor poor | 0      | 0.000%     |
| Poor                  | 0      | 0.000%     |
| Very poor             | 1      | 20.000%    |
| Do not know           | 0      | 0.000%     |

| Experience                          | Amount | Percentage |
|-------------------------------------|--------|------------|
| Very good & Good                    | 4      | 80.000%    |
| Very poor & Poor                    | 1      | 20.000%    |
| Neither good nor poor & Do not know | 0      | 0.000%     |