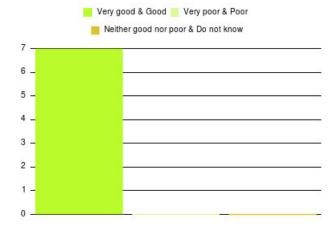

## **Community Ward (ERCH) Summary**

| Experience            | Amount | Percentage |
|-----------------------|--------|------------|
| Very good             | 6      | 27.273%    |
| Good                  | 9      | 40.909%    |
| Neither good nor poor | 4      | 18.182%    |
| Poor                  | 1      | 4.545%     |
| Very poor             | 2      | 9.091%     |
| Do not know           | 0      | 0.000%     |

| Experience                          | Amount | Percentage |
|-------------------------------------|--------|------------|
| Very good & Good                    | 15     | 68.182%    |
| Very poor & Poor                    | 3      | 13.636%    |
| Neither good nor poor & Do not know | 4      | 18.182%    |