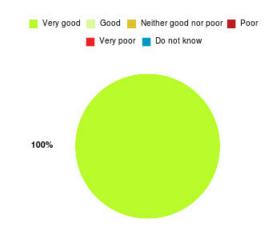

#### **Anticoagulation Summary**

| Experience            | Amount | Percentage |
|-----------------------|--------|------------|
| Very good             | 1      | 100.000%   |
| Good                  | 0      | 0.000%     |
| Neither good nor poor | 0      | 0.000%     |
| Poor                  | 0      | 0.000%     |
| Very poor             | 0      | 0.000%     |
| Do not know           | 0      | 0.000%     |