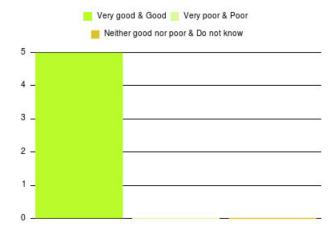

#### **Overall CHCP CIC Summary**

Number of responses: 482

| Experience            | Amount | Percentage |
|-----------------------|--------|------------|
| Very good             | 415    | 86.100%    |
| Good                  | 46     | 9.544%     |
| Neither good nor poor | 8      | 1.660%     |
| Poor                  | 2      | 0.415%     |
| Very poor             | 10     | 2.075%     |
| Do not know           | 1      | 0.207%     |

| Experience                          | Amount | Percentage |
|-------------------------------------|--------|------------|
| Very good & Good                    | 461    | 95.643%    |
| Very poor & Poor                    | 12     | 2.490%     |
| Neither good nor poor & Do not know | 9      | 1.867%     |