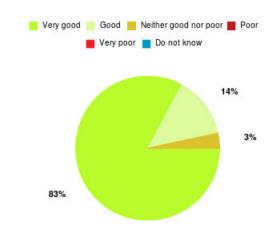

# **GP** - The Quays Summary

| Experience            | Amount | Percentage |
|-----------------------|--------|------------|
| Very good             | 24     | 82.759%    |
| Good                  | 4      | 13.793%    |
| Neither good nor poor | 1      | 3.448%     |
| Poor                  | 0      | 0.000%     |
| Very poor             | 0      | 0.000%     |
| Do not know           | 0      | 0.000%     |

| Experience                          | Amount | Percentage |
|-------------------------------------|--------|------------|
| Very good & Good                    | 28     | 96.552%    |
| Very poor & Poor                    | 0      | 0.000%     |
| Neither good nor poor & Do not know | 1      | 3.448%     |