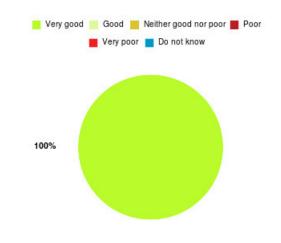

## **Bladder and Bowel (East Riding) Summary**

| Experience            | Amount | Percentage |
|-----------------------|--------|------------|
| Very good             | 1      | 100.000%   |
| Good                  | 0      | 0.000%     |
| Neither good nor poor | 0      | 0.000%     |
| Poor                  | 0      | 0.000%     |
| Very poor             | 0      | 0.000%     |
| Do not know           | 0      | 0.000%     |

| Experience                          | Amount | Percentage |
|-------------------------------------|--------|------------|
| Very good & Good                    | 1      | 100.000%   |
| Very poor & Poor                    | 0      | 0.000%     |
| Neither good nor poor & Do not know | 0      | 0.000%     |