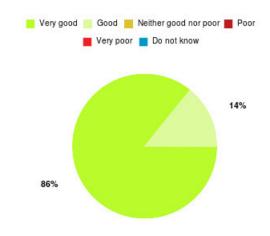

#### **Overall CHCP CIC Summary**

Number of responses: 482

| Experience            | Amount | Percentage |
|-----------------------|--------|------------|
| Very good             | 415    | 86.100%    |
| Good                  | 46     | 9.544%     |
| Neither good nor poor | 8      | 1.660%     |
| Poor                  | 2      | 0.415%     |
| Very poor             | 10     | 2.075%     |
| Do not know           | 1      | 0.207%     |