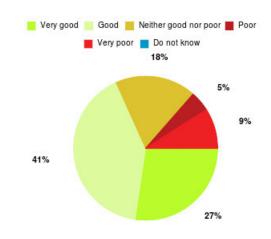

## **Community Ward (ERCH) Summary**

| Experience            | Amount | Percentage |
|-----------------------|--------|------------|
| Very good             | 6      | 27.273%    |
| Good                  | 9      | 40.909%    |
| Neither good nor poor | 4      | 18.182%    |
| Poor                  | 1      | 4.545%     |
| Very poor             | 2      | 9.091%     |
| Do not know           | 0      | 0.000%     |