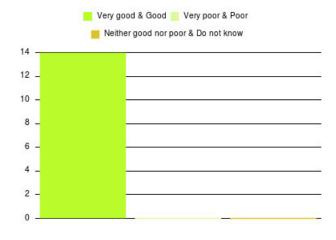

| Experience                          | Amount | Percentage |
|-------------------------------------|--------|------------|
| Very good & Good                    | 461    | 95.643%    |
| Very poor & Poor                    | 12     | 2.490%     |
| Neither good nor poor & Do not know | 9      | 1.867%     |