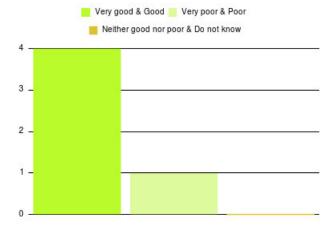

| Experience                          | Amount | Percentage |
|-------------------------------------|--------|------------|
| Very good & Good                    | 4      | 80.000%    |
| Very poor & Poor                    | 1      | 20.000%    |
| Neither good nor poor & Do not know | 0      | 0.000%     |