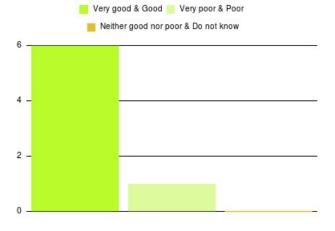

#### Community Rehab - Physiotherapy & Occupational Therapy (ER) Summary

| Experience            | Amount | Percentage |
|-----------------------|--------|------------|
| Very good             | 6      | 100.000%   |
| Good                  | 0      | 0.000%     |
| Neither good nor poor | 0      | 0.000%     |
| Poor                  | 0      | 0.000%     |
| Very poor             | 0      | 0.000%     |
| Do not know           | 0      | 0.000%     |

| Experience                          | Amount | Percentage |
|-------------------------------------|--------|------------|
| Very good & Good                    | 6      | 100.000%   |
| Very poor & Poor                    | 0      | 0.000%     |
| Neither good nor poor & Do not know | 0      | 0.000%     |