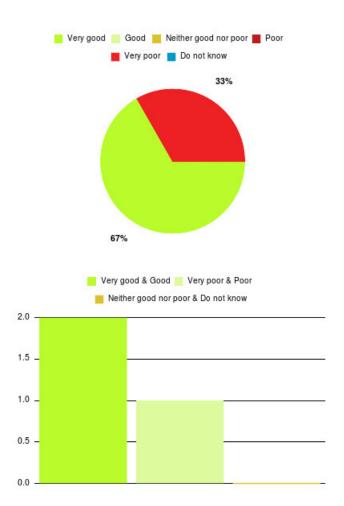

# **Prison Healthcare: Primary Care (Hull) Summary**

| Experience            | Amount | Percentage |
|-----------------------|--------|------------|
| Very good             | 2      | 66.667%    |
| Good                  | 0      | 0.000%     |
| Neither good nor poor | 0      | 0.000%     |
| Poor                  | 0      | 0.000%     |
| Very poor             | 1      | 33.333%    |
| Do not know           | 0      | 0.000%     |

| Experience                          | Amount | Percentage |
|-------------------------------------|--------|------------|
| Very good & Good                    | 2      | 66.667%    |
| Very poor & Poor                    | 1      | 33.333%    |
| Neither good nor poor & Do not know | 0      | 0.000%     |