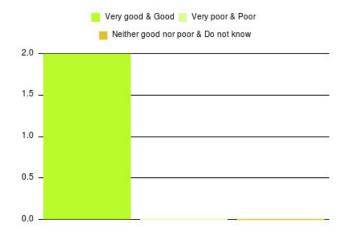

#### Community Rehab - Physiotherapy & Occupational Therapy (Hull) Summary

| Experience            | Amount | Percentage |
|-----------------------|--------|------------|
| Very good             | 2      | 100.000%   |
| Good                  | 0      | 0.000%     |
| Neither good nor poor | 0      | 0.000%     |
| Poor                  | 0      | 0.000%     |
| Very poor             | 0      | 0.000%     |
| Do not know           | 0      | 0.000%     |

| Experience                          | Amount | Percentage |
|-------------------------------------|--------|------------|
| Very good & Good                    | 2      | 100.000%   |
| Very poor & Poor                    | 0      | 0.000%     |
| Neither good nor poor & Do not know | 0      | 0.000%     |