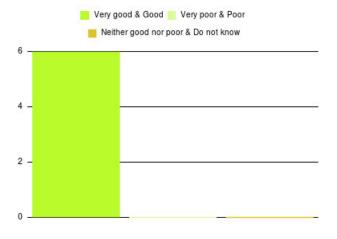

#### Community Rehab - Physiotherapy & Occupational Therapy (ER) Summary

| Experience            | Amount | Percentage |
|-----------------------|--------|------------|
| Very good             | 6      | 100.000%   |
| Good                  | 0      | 0.000%     |
| Neither good nor poor | 0      | 0.000%     |
| Poor                  | 0      | 0.000%     |
| Very poor             | 0      | 0.000%     |
| Do not know           | 0      | 0.000%     |

| Experience                          | Amount | Percentage |
|-------------------------------------|--------|------------|
| Very good & Good                    | 6      | 100.000%   |
| Very poor & Poor                    | 0      | 0.000%     |
| Neither good nor poor & Do not know | 0      | 0.000%     |