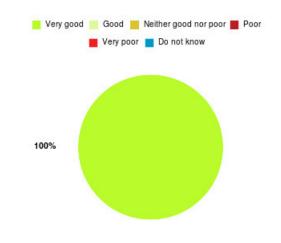

# Falls Team (East Riding) Summary

| Experience            | Amount | Percentage |
|-----------------------|--------|------------|
| Very good             | 3      | 100.000%   |
| Good                  | 0      | 0.000%     |
| Neither good nor poor | 0      | 0.000%     |
| Poor                  | 0      | 0.000%     |
| Very poor             | 0      | 0.000%     |
| Do not know           | 0      | 0.000%     |

| Experience                          | Amount | Percentage |
|-------------------------------------|--------|------------|
| Very good & Good                    | 3      | 100.000%   |
| Very poor & Poor                    | 0      | 0.000%     |
| Neither good nor poor & Do not know | 0      | 0.000%     |