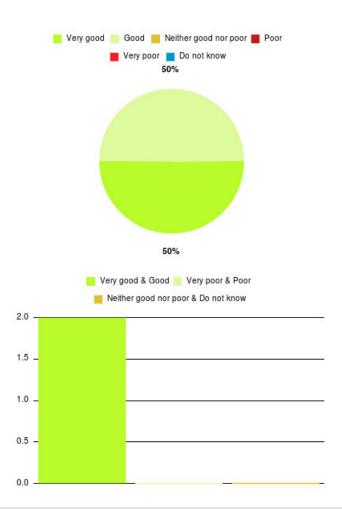

## Cardiac Rehab (Hull) Summary

| Experience            | Amount | Percentage |
|-----------------------|--------|------------|
| Very good             | 1      | 50.000%    |
| Good                  | 1      | 50.000%    |
| Neither good nor poor | 0      | 0.000%     |
| Poor                  | 0      | 0.000%     |
| Very poor             | 0      | 0.000%     |
| Do not know           | 0      | 0.000%     |

| Experience                          | Amount | Percentage |
|-------------------------------------|--------|------------|
| Very good & Good                    | 2      | 100.000%   |
| Very poor & Poor                    | 0      | 0.000%     |
| Neither good nor poor & Do not know | 0      | 0.000%     |