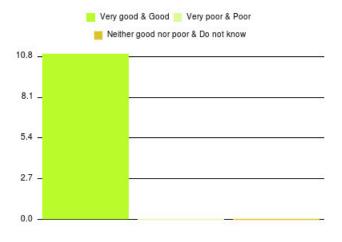

| Experience                          | Amount | Percentage |
|-------------------------------------|--------|------------|
| Very good & Good                    | 15     | 68.182%    |
| Very poor & Poor                    | 3      | 13.636%    |
| Neither good nor poor & Do not know | 4      | 18.182%    |