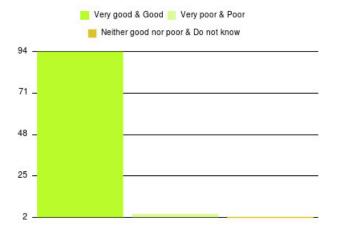

# **GP - East Park Surgery Summary**

| Experience            | Amount | Percentage |
|-----------------------|--------|------------|
| Very good             | 80     | 80.000%    |
| Good                  | 14     | 14.000%    |
| Neither good nor poor | 1      | 1.000%     |
| Poor                  | 1      | 1.000%     |
| Very poor             | 3      | 3.000%     |
| Do not know           | 1      | 1.000%     |

| Experience                          | Amount | Percentage |
|-------------------------------------|--------|------------|
| Very good & Good                    | 94     | 94.000%    |
| Very poor & Poor                    | 4      | 4.000%     |
| Neither good nor poor & Do not know | 2      | 2.000%     |