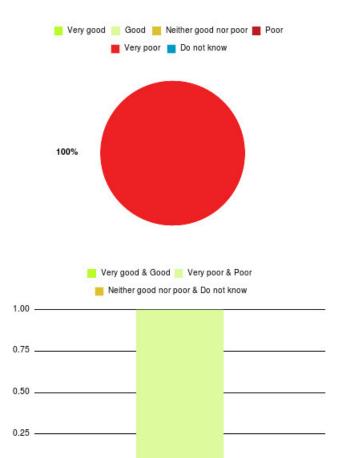

## Prison Healthcare: Mental Health (Hull) Summary

Number of responses: 1

| Experience            | Amount | Percentage |
|-----------------------|--------|------------|
| Very good             | 0      | 0.000%     |
| Good                  | 0      | 0.000%     |
| Neither good nor poor | 0      | 0.000%     |
| Poor                  | 0      | 0.000%     |
| Very poor             | 1      | 100.000%   |
| Do not know           | 0      | 0.000%     |

| Experience                          | Amount | Percentage |
|-------------------------------------|--------|------------|
| Very good & Good                    | 0      | 0.000%     |
| Very poor & Poor                    | 1      | 100.000%   |
| Neither good nor poor & Do not know | 0      | 0.000%     |

0.00 -