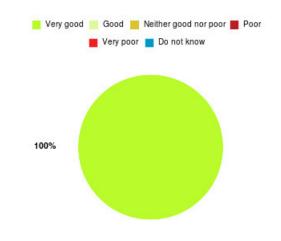

# Falls Team (East Riding) Summary

| Experience            | Amount | Percentage |
|-----------------------|--------|------------|
| Very good             | 3      | 100.000%   |
| Good                  | 0      | 0.000%     |
| Neither good nor poor | 0      | 0.000%     |
| Poor                  | 0      | 0.000%     |
| Very poor             | 0      | 0.000%     |
| Do not know           | 0      | 0.000%     |