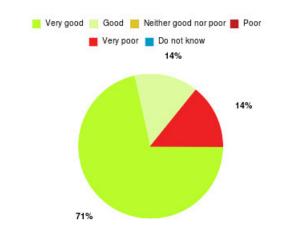

# **GP - Riverside Practice Summary**

| Experience            | Amount | Percentage |
|-----------------------|--------|------------|
| Very good             | 5      | 71.429%    |
| Good                  | 1      | 14.286%    |
| Neither good nor poor | 0      | 0.000%     |
| Poor                  | 0      | 0.000%     |
| Very poor             | 1      | 14.286%    |
| Do not know           | 0      | 0.000%     |

| Experience                          | Amount | Percentage |
|-------------------------------------|--------|------------|
| Very good & Good                    | 6      | 85.714%    |
| Very poor & Poor                    | 1      | 14.286%    |
| Neither good nor poor & Do not know | 0      | 0.000%     |