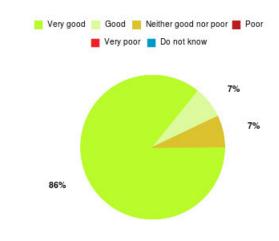

#### **Overall CHCP CIC Summary**

Number of responses: 482

| Experience            | Amount | Percentage |
|-----------------------|--------|------------|
| Very good             | 415    | 86.100%    |
| Good                  | 46     | 9.544%     |
| Neither good nor poor | 8      | 1.660%     |
| Poor                  | 2      | 0.415%     |
| Very poor             | 10     | 2.075%     |
| Do not know           | 1      | 0.207%     |