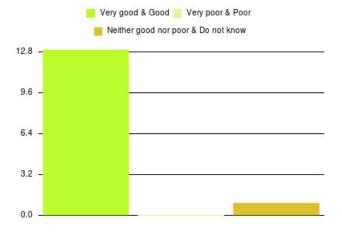

| Experience                          | Amount | Percentage |
|-------------------------------------|--------|------------|
| Very good & Good                    | 15     | 68.182%    |
| Very poor & Poor                    | 3      | 13.636%    |
| Neither good nor poor & Do not know | 4      | 18.182%    |