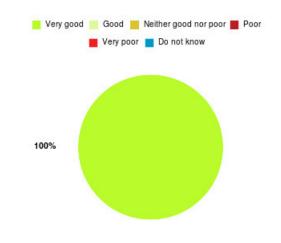

## **Deep Vein Thrombosis Summary**

| Experience            | Amount | Percentage |
|-----------------------|--------|------------|
| Very good             | 23     | 100.000%   |
| Good                  | 0      | 0.000%     |
| Neither good nor poor | 0      | 0.000%     |
| Poor                  | 0      | 0.000%     |
| Very poor             | 0      | 0.000%     |
| Do not know           | 0      | 0.000%     |

| Experience                          | Amount | Percentage |
|-------------------------------------|--------|------------|
| Very good & Good                    | 23     | 100.000%   |
| Very poor & Poor                    | 0      | 0.000%     |
| Neither good nor poor & Do not know | 0      | 0.000%     |