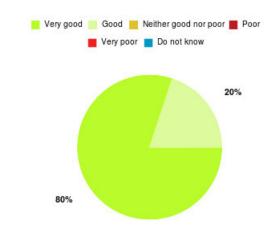

## **Community Stroke Team (East Riding) Summary**

| Experience            | Amount | Percentage |
|-----------------------|--------|------------|
| Very good             | 4      | 80.000%    |
| Good                  | 0      | 0.000%     |
| Neither good nor poor | 0      | 0.000%     |
| Poor                  | 0      | 0.000%     |
| Very poor             | 1      | 20.000%    |
| Do not know           | 0      | 0.000%     |

| Experience                          | Amount | Percentage |
|-------------------------------------|--------|------------|
| Very good & Good                    | 4      | 80.000%    |
| Very poor & Poor                    | 1      | 20.000%    |
| Neither good nor poor & Do not know | 0      | 0.000%     |