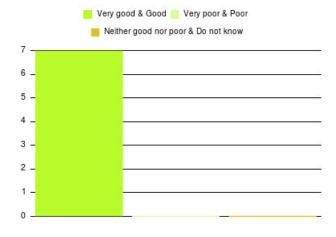

### **ER Podiatry Summary**

| Experience            | Amount | Percentage |
|-----------------------|--------|------------|
| Very good             | 9      | 100.000%   |
| Good                  | 0      | 0.000%     |
| Neither good nor poor | 0      | 0.000%     |
| Poor                  | 0      | 0.000%     |
| Very poor             | 0      | 0.000%     |
| Do not know           | 0      | 0.000%     |

| Experience                          | Amount | Percentage |
|-------------------------------------|--------|------------|
| Very good & Good                    | 9      | 100.000%   |
| Very poor & Poor                    | 0      | 0.000%     |
| Neither good nor poor & Do not know | 0      | 0.000%     |