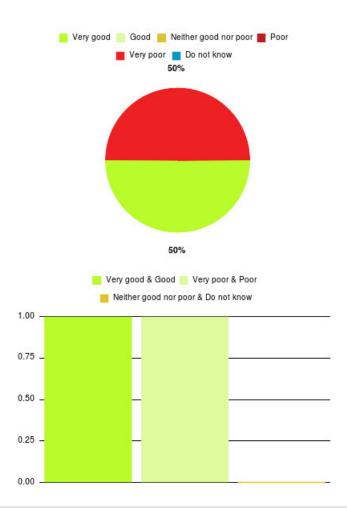

# Prison Healthcare: GP (Hull) Summary

| Experience            | Amount | Percentage |
|-----------------------|--------|------------|
| Very good             | 1      | 50.000%    |
| Good                  | 0      | 0.000%     |
| Neither good nor poor | 0      | 0.000%     |
| Poor                  | 0      | 0.000%     |
| Very poor             | 1      | 50.000%    |
| Do not know           | 0      | 0.000%     |

| Experience                          | Amount | Percentage |
|-------------------------------------|--------|------------|
| Very good & Good                    | 1      | 50.000%    |
| Very poor & Poor                    | 1      | 50.000%    |
| Neither good nor poor & Do not know | 0      | 0.000%     |