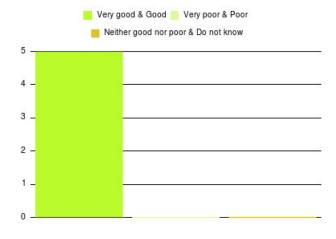

| Experience                          | Amount | Percentage |
|-------------------------------------|--------|------------|
| Very good & Good                    | 461    | 95.643%    |
| Very poor & Poor                    | 12     | 2.490%     |
| Neither good nor poor & Do not know | 9      | 1.867%     |