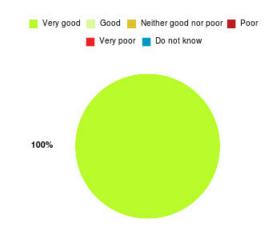

#### **Anticoagulation Summary**

| Experience            | Amount | Percentage |
|-----------------------|--------|------------|
| Very good             | 1      | 100.000%   |
| Good                  | 0      | 0.000%     |
| Neither good nor poor | 0      | 0.000%     |
| Poor                  | 0      | 0.000%     |
| Very poor             | 0      | 0.000%     |
| Do not know           | 0      | 0.000%     |

| Experience                          | Amount | Percentage |
|-------------------------------------|--------|------------|
| Very good & Good                    | 1      | 100.000%   |
| Very poor & Poor                    | 0      | 0.000%     |
| Neither good nor poor & Do not know | 0      | 0.000%     |