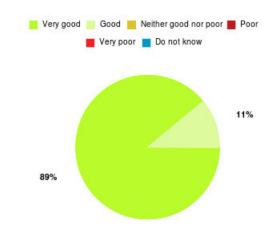

## **Deep Vein Thrombosis Summary**

| Experience            | Amount | Percentage |
|-----------------------|--------|------------|
| Very good             | 23     | 100.000%   |
| Good                  | 0      | 0.000%     |
| Neither good nor poor | 0      | 0.000%     |
| Poor                  | 0      | 0.000%     |
| Very poor             | 0      | 0.000%     |
| Do not know           | 0      | 0.000%     |

| Experience                          | Amount | Percentage |
|-------------------------------------|--------|------------|
| Very good & Good                    | 23     | 100.000%   |
| Very poor & Poor                    | 0      | 0.000%     |
| Neither good nor poor & Do not know | 0      | 0.000%     |