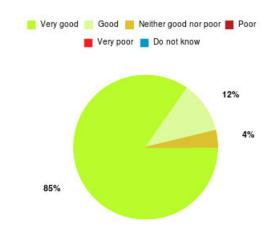

## **Jean Bishop ICC Summary**

| Experience            | Amount | Percentage |
|-----------------------|--------|------------|
| Very good             | 69     | 100.000%   |
| Good                  | 0      | 0.000%     |
| Neither good nor poor | 0      | 0.000%     |
| Poor                  | 0      | 0.000%     |
| Very poor             | 0      | 0.000%     |
| Do not know           | 0      | 0.000%     |

| Experience                          | Amount | Percentage |
|-------------------------------------|--------|------------|
| Very good & Good                    | 69     | 100.000%   |
| Very poor & Poor                    | 0      | 0.000%     |
| Neither good nor poor & Do not know | 0      | 0.000%     |