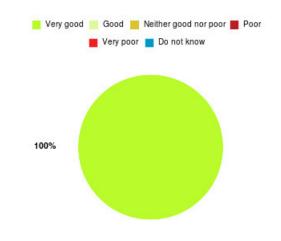

#### **Anticoagulation Summary**

| Experience            | Amount | Percentage |
|-----------------------|--------|------------|
| Very good             | 1      | 100.000%   |
| Good                  | 0      | 0.000%     |
| Neither good nor poor | 0      | 0.000%     |
| Poor                  | 0      | 0.000%     |
| Very poor             | 0      | 0.000%     |
| Do not know           | 0      | 0.000%     |

| Experience                          | Amount | Percentage |
|-------------------------------------|--------|------------|
| Very good & Good                    | 1      | 100.000%   |
| Very poor & Poor                    | 0      | 0.000%     |
| Neither good nor poor & Do not know | 0      | 0.000%     |