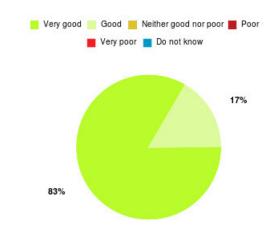

## **Community Link Worker - Wigan Summary**

| Experience            | Amount | Percentage |
|-----------------------|--------|------------|
| Very good             | 5      | 83.333%    |
| Good                  | 1      | 16.667%    |
| Neither good nor poor | 0      | 0.000%     |
| Poor                  | 0      | 0.000%     |
| Very poor             | 0      | 0.000%     |
| Do not know           | 0      | 0.000%     |

| Experience                          | Amount | Percentage |
|-------------------------------------|--------|------------|
| Very good & Good                    | 6      | 100.000%   |
| Very poor & Poor                    | 0      | 0.000%     |
| Neither good nor poor & Do not know | 0      | 0.000%     |