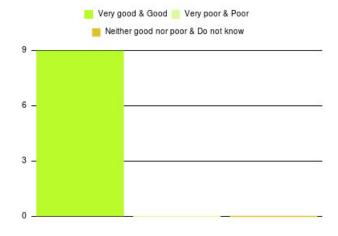

#### **Overall CHCP CIC Summary**

Number of responses: 482

| Experience            | Amount | Percentage |
|-----------------------|--------|------------|
| Very good             | 415    | 86.100%    |
| Good                  | 46     | 9.544%     |
| Neither good nor poor | 8      | 1.660%     |
| Poor                  | 2      | 0.415%     |
| Very poor             | 10     | 2.075%     |
| Do not know           | 1      | 0.207%     |

| Experience                          | Amount | Percentage |
|-------------------------------------|--------|------------|
| Very good & Good                    | 461    | 95.643%    |
| Very poor & Poor                    | 12     | 2.490%     |
| Neither good nor poor & Do not know | 9      | 1.867%     |