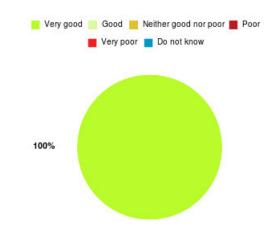

#### **Anticoagulation Summary**

| Experience            | Amount | Percentage |
|-----------------------|--------|------------|
| Very good             | 1      | 100.000%   |
| Good                  | 0      | 0.000%     |
| Neither good nor poor | 0      | 0.000%     |
| Poor                  | 0      | 0.000%     |
| Very poor             | 0      | 0.000%     |
| Do not know           | 0      | 0.000%     |

| Experience                          | Amount | Percentage |
|-------------------------------------|--------|------------|
| Very good & Good                    | 1      | 100.000%   |
| Very poor & Poor                    | 0      | 0.000%     |
| Neither good nor poor & Do not know | 0      | 0.000%     |