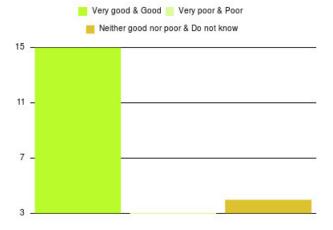

| Experience                          | Amount | Percentage |
|-------------------------------------|--------|------------|
| Very good & Good                    | 15     | 68.182%    |
| Very poor & Poor                    | 3      | 13.636%    |
| Neither good nor poor & Do not know | 4      | 18.182%    |