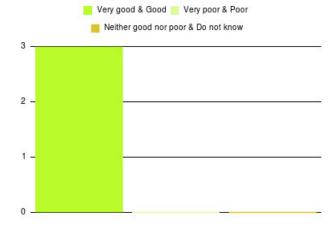

| Experience                          | Amount | Percentage |
|-------------------------------------|--------|------------|
| Very good & Good                    | 3      | 100.000%   |
| Very poor & Poor                    | 0      | 0.000%     |
| Neither good nor poor & Do not know | 0      | 0.000%     |