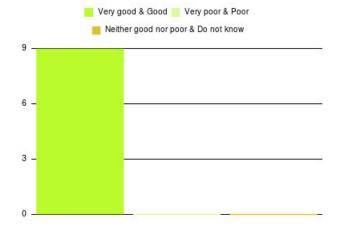

### **Diabetes Podiatry Summary**

| Experience            | Amount | Percentage |
|-----------------------|--------|------------|
| Very good             | 7      | 100.000%   |
| Good                  | 0      | 0.000%     |
| Neither good nor poor | 0      | 0.000%     |
| Poor                  | 0      | 0.000%     |
| Very poor             | 0      | 0.000%     |
| Do not know           | 0      | 0.000%     |

| Experience                          | Amount | Percentage |
|-------------------------------------|--------|------------|
| Very good & Good                    | 7      | 100.000%   |
| Very poor & Poor                    | 0      | 0.000%     |
| Neither good nor poor & Do not know | 0      | 0.000%     |