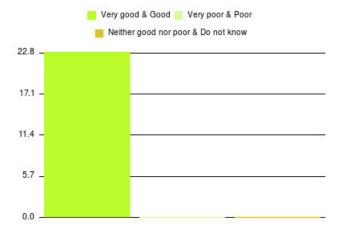

| Experience                          | Amount | Percentage |
|-------------------------------------|--------|------------|
| Very good & Good                    | 23     | 100.000%   |
| Very poor & Poor                    | 0      | 0.000%     |
| Neither good nor poor & Do not know | 0      | 0.000%     |