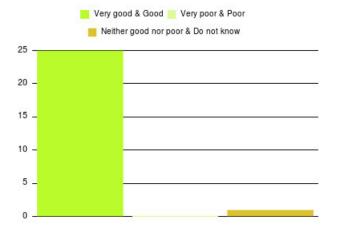

## **Deep Vein Thrombosis Summary**

| Experience            | Amount | Percentage |
|-----------------------|--------|------------|
| Very good             | 23     | 100.000%   |
| Good                  | 0      | 0.000%     |
| Neither good nor poor | 0      | 0.000%     |
| Poor                  | 0      | 0.000%     |
| Very poor             | 0      | 0.000%     |
| Do not know           | 0      | 0.000%     |

| Experience                          | Amount | Percentage |
|-------------------------------------|--------|------------|
| Very good & Good                    | 23     | 100.000%   |
| Very poor & Poor                    | 0      | 0.000%     |
| Neither good nor poor & Do not know | 0      | 0.000%     |