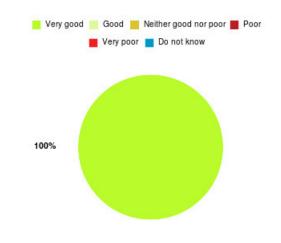

#### **Anticoagulation Summary**

| Experience            | Amount | Percentage |
|-----------------------|--------|------------|
| Very good             | 1      | 100.000%   |
| Good                  | 0      | 0.000%     |
| Neither good nor poor | 0      | 0.000%     |
| Poor                  | 0      | 0.000%     |
| Very poor             | 0      | 0.000%     |
| Do not know           | 0      | 0.000%     |