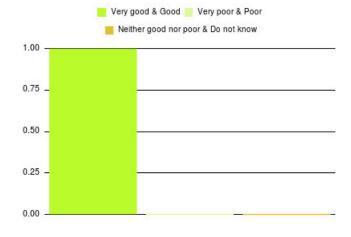

| Experience                          | Amount | Percentage |
|-------------------------------------|--------|------------|
| Very good & Good                    | 1      | 100.000%   |
| Very poor & Poor                    | 0      | 0.000%     |
| Neither good nor poor & Do not know | 0      | 0.000%     |