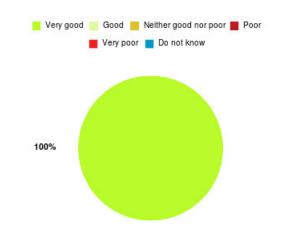

#### **Anticoagulation Summary**

| Experience            | Amount | Percentage |
|-----------------------|--------|------------|
| Very good             | 1      | 100.000%   |
| Good                  | 0      | 0.000%     |
| Neither good nor poor | 0      | 0.000%     |
| Poor                  | 0      | 0.000%     |
| Very poor             | 0      | 0.000%     |
| Do not know           | 0      | 0.000%     |

| Experience                          | Amount | Percentage |
|-------------------------------------|--------|------------|
| Very good & Good                    | 1      | 100.000%   |
| Very poor & Poor                    | 0      | 0.000%     |
| Neither good nor poor & Do not know | 0      | 0.000%     |