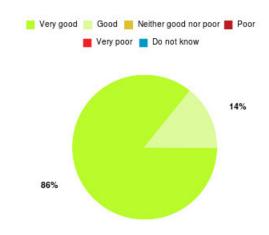

#### **Overall CHCP CIC Summary**

Number of responses: 482

| Experience            | Amount | Percentage |
|-----------------------|--------|------------|
| Very good             | 415    | 86.100%    |
| Good                  | 46     | 9.544%     |
| Neither good nor poor | 8      | 1.660%     |
| Poor                  | 2      | 0.415%     |
| Very poor             | 10     | 2.075%     |
| Do not know           | 1      | 0.207%     |