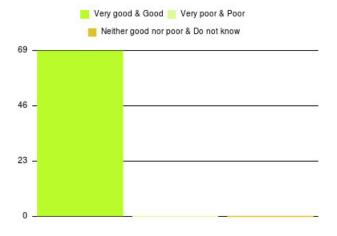

## **Jean Bishop ICC Summary**

| Experience            | Amount | Percentage |
|-----------------------|--------|------------|
| Very good             | 69     | 100.000%   |
| Good                  | 0      | 0.000%     |
| Neither good nor poor | 0      | 0.000%     |
| Poor                  | 0      | 0.000%     |
| Very poor             | 0      | 0.000%     |
| Do not know           | 0      | 0.000%     |

| Experience                          | Amount | Percentage |
|-------------------------------------|--------|------------|
| Very good & Good                    | 69     | 100.000%   |
| Very poor & Poor                    | 0      | 0.000%     |
| Neither good nor poor & Do not know | 0      | 0.000%     |