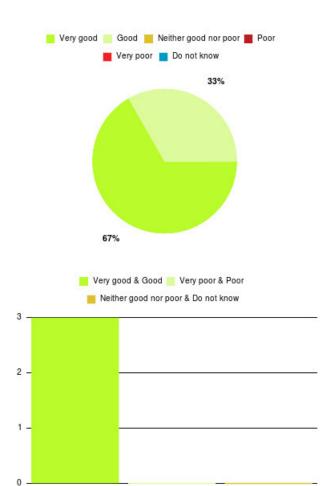

## Cardiac Rehab (Hull) Summary

| Experience            | Amount | Percentage |
|-----------------------|--------|------------|
| Very good             | 1      | 50.000%    |
| Good                  | 1      | 50.000%    |
| Neither good nor poor | 0      | 0.000%     |
| Poor                  | 0      | 0.000%     |
| Very poor             | 0      | 0.000%     |
| Do not know           | 0      | 0.000%     |

| Experience                          | Amount | Percentage |
|-------------------------------------|--------|------------|
| Very good & Good                    | 2      | 100.000%   |
| Very poor & Poor                    | 0      | 0.000%     |
| Neither good nor poor & Do not know | 0      | 0.000%     |