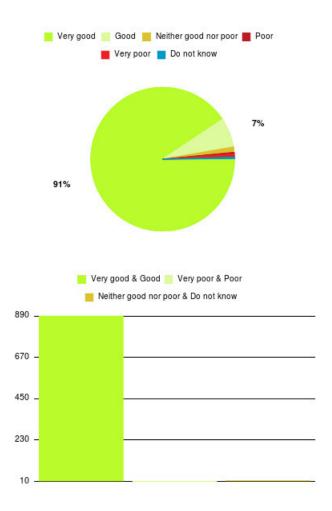

#### **Overall CHCP CIC Summary**

| Experience            | Amount | Percentage |
|-----------------------|--------|------------|
| Very good             | 833    | 90.543%    |
| Good                  | 61     | 6.630%     |
| Neither good nor poor | 11     | 1.196%     |
| Poor                  | 3      | 0.326%     |
| Very poor             | 7      | 0.761%     |
| Do not know           | 5      | 0.543%     |

| Experience                          | Amount | Percentage |
|-------------------------------------|--------|------------|
| Very good & Good                    | 894    | 97.174%    |
| Very poor & Poor                    | 10     | 1.087%     |
| Neither good nor poor & Do not know | 16     | 1.739%     |