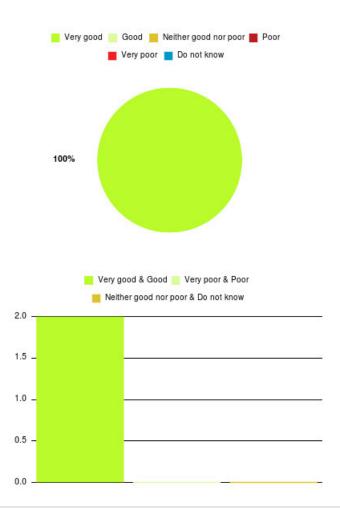

#### **Overall CHCP CIC Summary**

| Experience            | Amount | Percentage |
|-----------------------|--------|------------|
| Very good             | 833    | 90.543%    |
| Good                  | 61     | 6.630%     |
| Neither good nor poor | 11     | 1.196%     |
| Poor                  | 3      | 0.326%     |
| Very poor             | 7      | 0.761%     |
| Do not know           | 5      | 0.543%     |

| Experience                          | Amount | Percentage |
|-------------------------------------|--------|------------|
| Very good & Good                    | 894    | 97.174%    |
| Very poor & Poor                    | 10     | 1.087%     |
| Neither good nor poor & Do not know | 16     | 1.739%     |