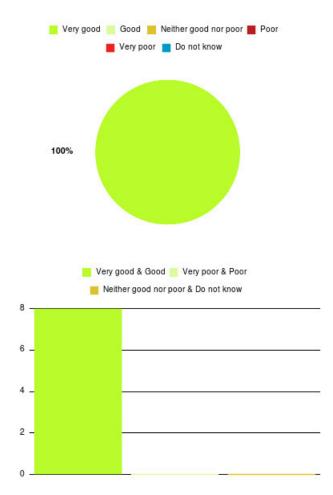

### Bladder and Bowel (East Riding) Summary

| Experience            | Amount | Percentage |
|-----------------------|--------|------------|
| Very good             | 8      | 100.000%   |
| Good                  | 0      | 0.000%     |
| Neither good nor poor | 0      | 0.000%     |
| Poor                  | 0      | 0.000%     |
| Very poor             | 0      | 0.000%     |
| Do not know           | 0      | 0.000%     |

| Experience                          | Amount | Percentage |
|-------------------------------------|--------|------------|
| Very good & Good                    | 8      | 100.000%   |
| Very poor & Poor                    | 0      | 0.000%     |
| Neither good nor poor & Do not know | 0      | 0.000%     |