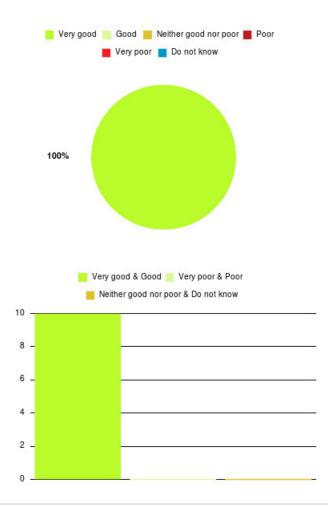

## **ER Podiatry Summary**

| Experience            | Amount | Percentage |
|-----------------------|--------|------------|
| Very good             | 15     | 100.000%   |
| Good                  | 0      | 0.000%     |
| Neither good nor poor | 0      | 0.000%     |
| Poor                  | 0      | 0.000%     |
| Very poor             | 0      | 0.000%     |
| Do not know           | 0      | 0.000%     |

| 📕 Very good 📕 G | iood 📕 Neither good nor poor 📕 Poor |
|-----------------|-------------------------------------|
| <b>V</b>        | ery poor 📕 Do not know              |
|                 |                                     |
|                 |                                     |
|                 |                                     |
|                 |                                     |
|                 |                                     |
| 100%            |                                     |
|                 |                                     |
|                 |                                     |
|                 |                                     |
|                 |                                     |
|                 |                                     |
|                 |                                     |
|                 | od & Good 📒 Very poor & Poor        |
|                 | er good nor poor & Do not know      |
| 15 -            |                                     |
|                 |                                     |
|                 |                                     |
| 10 -            |                                     |
|                 |                                     |
|                 |                                     |
| 5 -             |                                     |
|                 |                                     |
|                 |                                     |
| 0               |                                     |

| Experience                          | Amount | Percentage |
|-------------------------------------|--------|------------|
| Very good & Good                    | 15     | 100.000%   |
| Very poor & Poor                    | 0      | 0.000%     |
| Neither good nor poor & Do not know | 0      | 0.000%     |