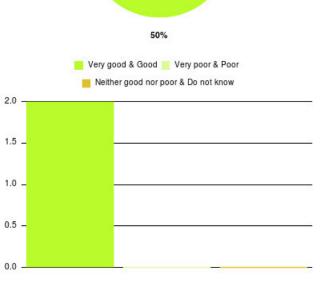

# **Pulmonary Rehab Summary**

| Experience            | Amount | Percentage |
|-----------------------|--------|------------|
| Very good             | 1      | 50.000%    |
| Good                  | 1      | 50.000%    |
| Neither good nor poor | 0      | 0.000%     |
| Poor                  | 0      | 0.000%     |
| Very poor             | 0      | 0.000%     |
| Do not know           | 0      | 0.000%     |

| Very good | Good 📕         | Neither good nor poor 📕 Poor |
|-----------|----------------|------------------------------|
|           | _              | Do not know<br>50%           |
|           |                |                              |
|           |                |                              |
|           |                |                              |
|           |                |                              |
|           |                |                              |
|           |                |                              |
|           |                |                              |
|           |                |                              |
|           |                | 50%                          |
| Ve        | ry good & Goo  | od 📒 Very poor & Poor        |
|           | Veither good n | or poor & Do not know        |
|           |                |                              |
|           |                |                              |
|           |                |                              |

| Experience                          | Amount | Percentage |
|-------------------------------------|--------|------------|
| Very good & Good                    | 2      | 100.000%   |
| Very poor & Poor                    | 0      | 0.000%     |
| Neither good nor poor & Do not know | 0      | 0.000%     |