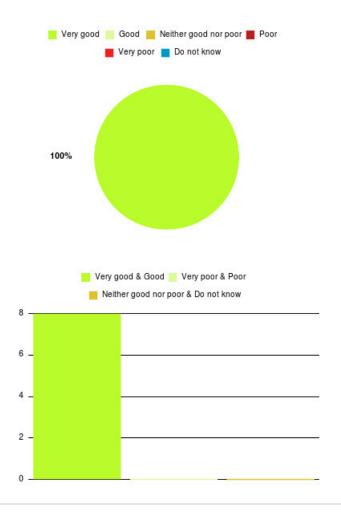

### Anticoagulation Summary

Number of responses: 1

| Experience            | Amount | Percentage |
|-----------------------|--------|------------|
| Very good             | 1      | 100.000%   |
| Good                  | 0      | 0.000%     |
| Neither good nor poor | 0      | 0.000%     |
| Poor                  | 0      | 0.000%     |
| Very poor             | 0      | 0.000%     |
| Do not know           | 0      | 0.000%     |

-

| Experience                          | Amount | Percentage |
|-------------------------------------|--------|------------|
| Very good & Good                    | 1      | 100.000%   |
| Very poor & Poor                    | 0      | 0.000%     |
| Neither good nor poor & Do not know | 0      | 0.000%     |