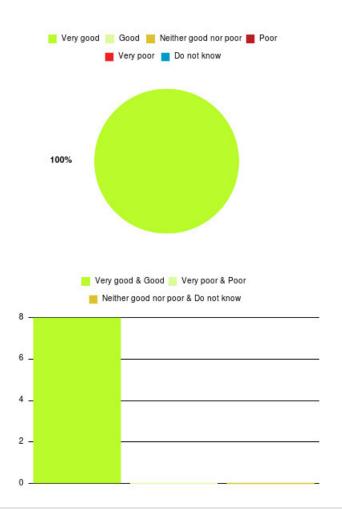

### Anticoagulation Summary

Number of responses: 1

| Experience            | Amount | Percentage |
|-----------------------|--------|------------|
| Very good             | 1      | 100.000%   |
| Good                  | 0      | 0.000%     |
| Neither good nor poor | 0      | 0.000%     |
| Poor                  | 0      | 0.000%     |
| Very poor             | 0      | 0.000%     |
| Do not know           | 0      | 0.000%     |

-

| Experience                          | Amount | Percentage |
|-------------------------------------|--------|------------|
| Very good & Good                    | 1      | 100.000%   |
| Very poor & Poor                    | 0      | 0.000%     |
| Neither good nor poor & Do not know | 0      | 0.000%     |