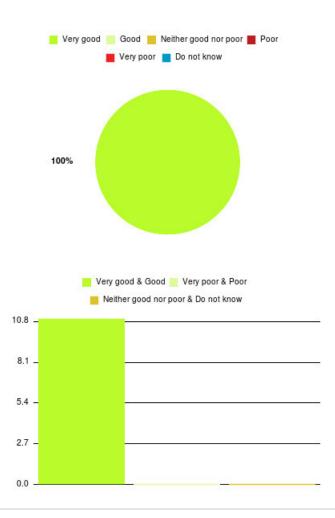

### Anticoagulation Summary

Number of responses: 1

| Experience            | Amount | Percentage |
|-----------------------|--------|------------|
| Very good             | 1      | 100.000%   |
| Good                  | 0      | 0.000%     |
| Neither good nor poor | 0      | 0.000%     |
| Poor                  | 0      | 0.000%     |
| Very poor             | 0      | 0.000%     |
| Do not know           | 0      | 0.000%     |

-

| Experience                          | Amount | Percentage |
|-------------------------------------|--------|------------|
| Very good & Good                    | 1      | 100.000%   |
| Very poor & Poor                    | 0      | 0.000%     |
| Neither good nor poor & Do not know | 0      | 0.000%     |