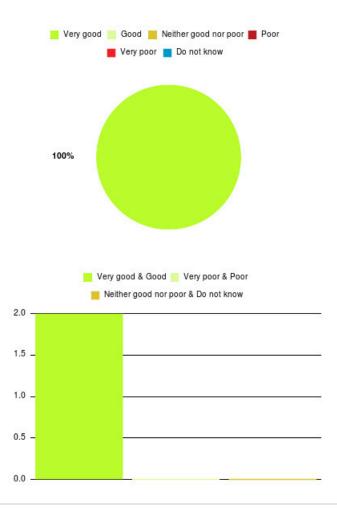

### Bladder and Bowel (Hull) Summary

| Experience            | Amount | Percentage |
|-----------------------|--------|------------|
| Very good             | 2      | 100.000%   |
| Good                  | 0      | 0.000%     |
| Neither good nor poor | 0      | 0.000%     |
| Poor                  | 0      | 0.000%     |
| Very poor             | 0      | 0.000%     |
| Do not know           | 0      | 0.000%     |

| Experience                          | Amount | Percentage |
|-------------------------------------|--------|------------|
| Very good & Good                    | 2      | 100.000%   |
| Very poor & Poor                    | 0      | 0.000%     |
| Neither good nor poor & Do not know | 0      | 0.000%     |