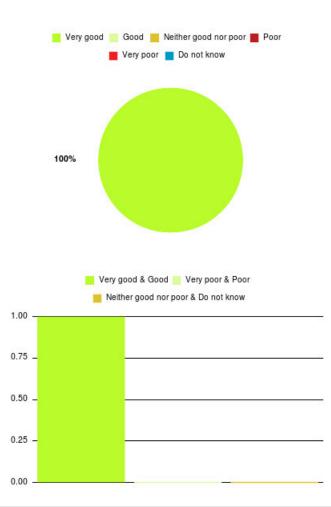

### **Beverley UTC Summary**

Number of responses: 1

| Experience            | Amount | Percentage |
|-----------------------|--------|------------|
| Very good             | 1      | 100.000%   |
| Good                  | 0      | 0.000%     |
| Neither good nor poor | 0      | 0.000%     |
| Poor                  | 0      | 0.000%     |
| Very poor             | 0      | 0.000%     |
| Do not know           | 0      | 0.000%     |

| Experience                          | Amount | Percentage |
|-------------------------------------|--------|------------|
| Very good & Good                    | 1      | 100.000%   |
| Very poor & Poor                    | 0      | 0.000%     |
| Neither good nor poor & Do not know | 0      | 0.000%     |