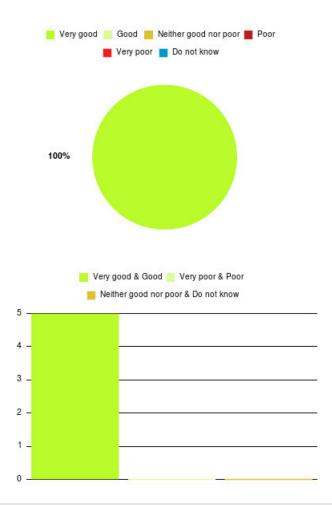

### **GP - Riverside Practice Summary**

| Experience            | Amount | Percentage |
|-----------------------|--------|------------|
| Very good             | 5      | 100.000%   |
| Good                  | 0      | 0.000%     |
| Neither good nor poor | 0      | 0.000%     |
| Poor                  | 0      | 0.000%     |
| Very poor             | 0      | 0.000%     |
| Do not know           | 0      | 0.000%     |

| Experience                          | Amount | Percentage |
|-------------------------------------|--------|------------|
| Very good & Good                    | 5      | 100.000%   |
| Very poor & Poor                    | 0      | 0.000%     |
| Neither good nor poor & Do not know | 0      | 0.000%     |