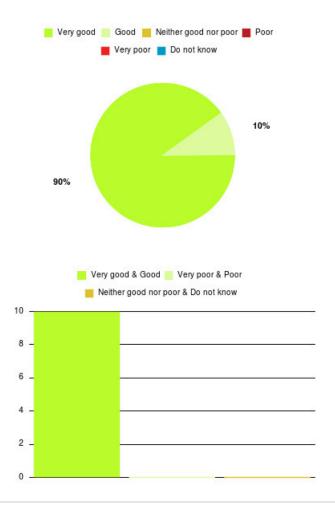

## **GP** - The Quays Summary

| Experience            | Amount | Percentage |
|-----------------------|--------|------------|
| Very good             | 10     | 76.923%    |
| Good                  | 2      | 15.385%    |
| Neither good nor poor | 1      | 7.692%     |
| Poor                  | 0      | 0.000%     |
| Very poor             | 0      | 0.000%     |
| Do not know           | 0      | 0.000%     |

| Experience                          | Amount | Percentage |
|-------------------------------------|--------|------------|
| Very good & Good                    | 12     | 92.308%    |
| Very poor & Poor                    | 0      | 0.000%     |
| Neither good nor poor & Do not know | 1      | 7.692%     |