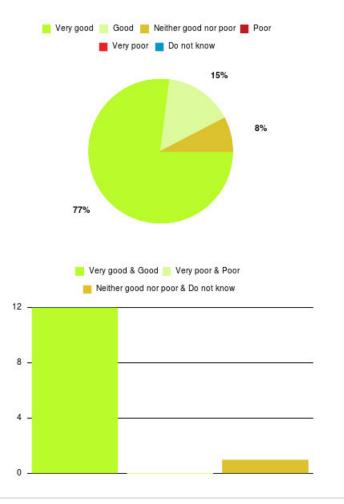

#### **Overall CHCP CIC Summary**

| Experience            | Amount | Percentage |
|-----------------------|--------|------------|
| Very good             | 833    | 90.543%    |
| Good                  | 61     | 6.630%     |
| Neither good nor poor | 11     | 1.196%     |
| Poor                  | 3      | 0.326%     |
| Very poor             | 7      | 0.761%     |
| Do not know           | 5      | 0.543%     |

| Experience                          | Amount | Percentage |
|-------------------------------------|--------|------------|
| Very good & Good                    | 894    | 97.174%    |
| Very poor & Poor                    | 10     | 1.087%     |
| Neither good nor poor & Do not know | 16     | 1.739%     |