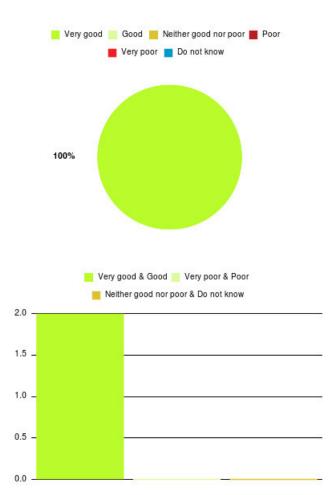

### Community Food Team (SH) Summary

| Experience            | Amount | Percentage |
|-----------------------|--------|------------|
| Very good             | 2      | 100.000%   |
| Good                  | 0      | 0.000%     |
| Neither good nor poor | 0      | 0.000%     |
| Poor                  | 0      | 0.000%     |
| Very poor             | 0      | 0.000%     |
| Do not know           | 0      | 0.000%     |

| Experience                          | Amount | Percentage |
|-------------------------------------|--------|------------|
| Very good & Good                    | 2      | 100.000%   |
| Very poor & Poor                    | 0      | 0.000%     |
| Neither good nor poor & Do not know | 0      | 0.000%     |