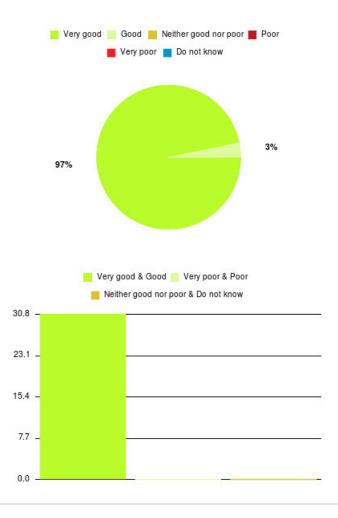

#### **Overall CHCP CIC Summary**

| Experience            | Amount | Percentage |
|-----------------------|--------|------------|
| Very good             | 833    | 90.543%    |
| Good                  | 61     | 6.630%     |
| Neither good nor poor | 11     | 1.196%     |
| Poor                  | 3      | 0.326%     |
| Very poor             | 7      | 0.761%     |
| Do not know           | 5      | 0.543%     |

| Experience                          | Amount | Percentage |
|-------------------------------------|--------|------------|
| Very good & Good                    | 894    | 97.174%    |
| Very poor & Poor                    | 10     | 1.087%     |
| Neither good nor poor & Do not know | 16     | 1.739%     |