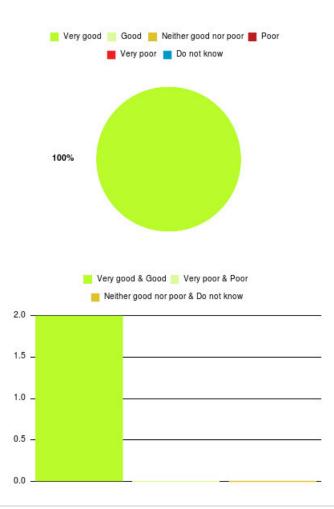

### Bladder and Bowel (Hull) Summary

| Experience            | Amount | Percentage |
|-----------------------|--------|------------|
| Very good             | 2      | 100.000%   |
| Good                  | 0      | 0.000%     |
| Neither good nor poor | 0      | 0.000%     |
| Poor                  | 0      | 0.000%     |
| Very poor             | 0      | 0.000%     |
| Do not know           | 0      | 0.000%     |

| Experience                          | Amount | Percentage |
|-------------------------------------|--------|------------|
| Very good & Good                    | 2      | 100.000%   |
| Very poor & Poor                    | 0      | 0.000%     |
| Neither good nor poor & Do not know | 0      | 0.000%     |