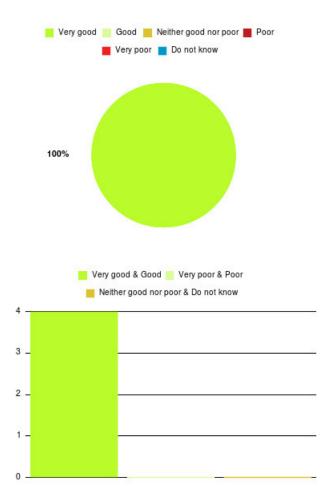

### Cardiac Rehab (Hull) Summary

Number of responses: 4

| Experience            | Amount | Percentage |
|-----------------------|--------|------------|
| Very good             | 3      | 75.000%    |
| Good                  | 1      | 25.000%    |
| Neither good nor poor | 0      | 0.000%     |
| Poor                  | 0      | 0.000%     |
| Very poor             | 0      | 0.000%     |
| Do not know           | 0      | 0.000%     |

| 📕 Very good 📒 Good 📕 Neither good nor poor 📕 Poor |
|---------------------------------------------------|
| Very poor 📕 Do not know                           |
|                                                   |
| 25%                                               |
|                                                   |
|                                                   |
|                                                   |
|                                                   |
|                                                   |
| 75%                                               |
|                                                   |
|                                                   |
| 📒 Very good & Good 📒 Very poor & Poor             |
| Neither good nor poor & Do not know               |
| 4                                                 |
|                                                   |
| 3                                                 |
|                                                   |
| 2 -                                               |
|                                                   |
| 1                                                 |
|                                                   |
|                                                   |
| 0                                                 |

\_

| Experience                          | Amount | Percentage |
|-------------------------------------|--------|------------|
| Very good & Good                    | 4      | 100.000%   |
| Very poor & Poor                    | 0      | 0.000%     |
| Neither good nor poor & Do not know | 0      | 0.000%     |