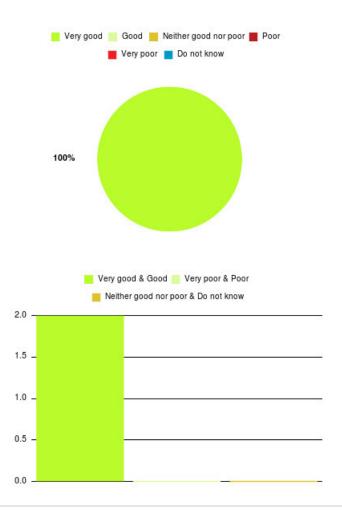

### Bladder and Bowel (Hull) Summary

| Experience            | Amount | Percentage |
|-----------------------|--------|------------|
| Very good             | 2      | 100.000%   |
| Good                  | 0      | 0.000%     |
| Neither good nor poor | 0      | 0.000%     |
| Poor                  | 0      | 0.000%     |
| Very poor             | 0      | 0.000%     |
| Do not know           | 0      | 0.000%     |

| 100%                                                                      |  |
|---------------------------------------------------------------------------|--|
| Very good & Good Very poor & Poor Neither good nor poor & Do not know 2.0 |  |
| 1.5 -                                                                     |  |
| 1.0 -                                                                     |  |
| 0.5 -                                                                     |  |

| Experience                          | Amount | Percentage |
|-------------------------------------|--------|------------|
| Very good & Good                    | 2      | 100.000%   |
| Very poor & Poor                    | 0      | 0.000%     |
| Neither good nor poor & Do not know | 0      | 0.000%     |