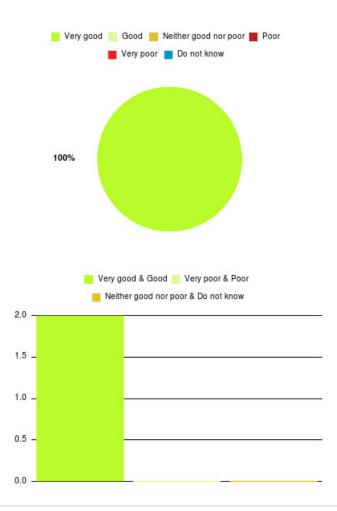

### Bladder and Bowel (Hull) Summary

| Experience            | Amount | Percentage |
|-----------------------|--------|------------|
| Very good             | 2      | 100.000%   |
| Good                  | 0      | 0.000%     |
| Neither good nor poor | 0      | 0.000%     |
| Poor                  | 0      | 0.000%     |
| Very poor             | 0      | 0.000%     |
| Do not know           | 0      | 0.000%     |

| Experience                          | Amount | Percentage |
|-------------------------------------|--------|------------|
| Very good & Good                    | 2      | 100.000%   |
| Very poor & Poor                    | 0      | 0.000%     |
| Neither good nor poor & Do not know | 0      | 0.000%     |