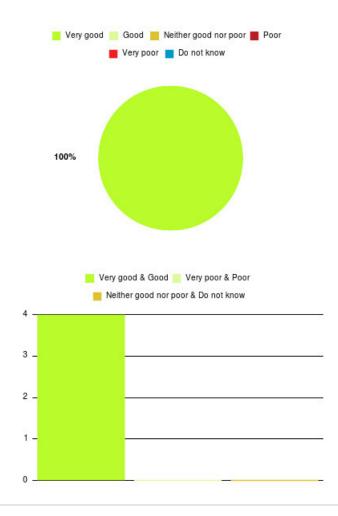

### Cardiac Rehab (Hull) Summary

Number of responses: 4

| Experience            | Amount | Percentage |
|-----------------------|--------|------------|
| Very good             | 3      | 75.000%    |
| Good                  | 1      | 25.000%    |
| Neither good nor poor | 0      | 0.000%     |
| Poor                  | 0      | 0.000%     |
| Very poor             | 0      | 0.000%     |
| Do not know           | 0      | 0.000%     |

| 📕 Very good 📒 Good 📕 Neither good nor poor 📕 Poor |
|---------------------------------------------------|
| Very poor 📕 Do not know                           |
|                                                   |
| 25%                                               |
|                                                   |
|                                                   |
|                                                   |
|                                                   |
|                                                   |
| 75%                                               |
|                                                   |
|                                                   |
| 📒 Very good & Good 📒 Very poor & Poor             |
| Neither good nor poor & Do not know               |
| 4                                                 |
|                                                   |
| 3                                                 |
|                                                   |
| 2 -                                               |
|                                                   |
| 1                                                 |
|                                                   |
|                                                   |
| 0                                                 |

\_

| Experience                          | Amount | Percentage |
|-------------------------------------|--------|------------|
| Very good & Good                    | 4      | 100.000%   |
| Very poor & Poor                    | 0      | 0.000%     |
| Neither good nor poor & Do not know | 0      | 0.000%     |