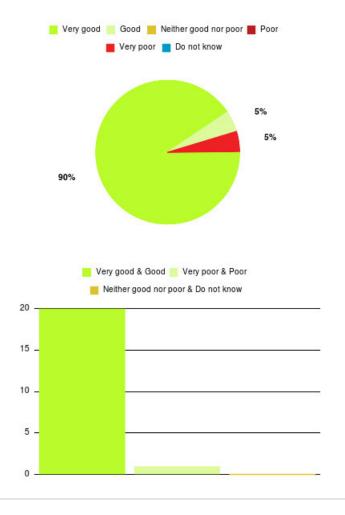

### **CHPL - Southcoates/Marfleet Summary**

| Experience            | Amount | Percentage |
|-----------------------|--------|------------|
| Very good             | 280    | 90.032%    |
| Good                  | 22     | 7.074%     |
| Neither good nor poor | 5      | 1.608%     |
| Poor                  | 1      | 0.322%     |
| Very poor             | 0      | 0.000%     |
| Do not know           | 3      | 0.965%     |

| Experience                          | Amount | Percentage |
|-------------------------------------|--------|------------|
| Very good & Good                    | 302    | 97.106%    |
| Very poor & Poor                    | 1      | 0.322%     |
| Neither good nor poor & Do not know | 8      | 2.572%     |