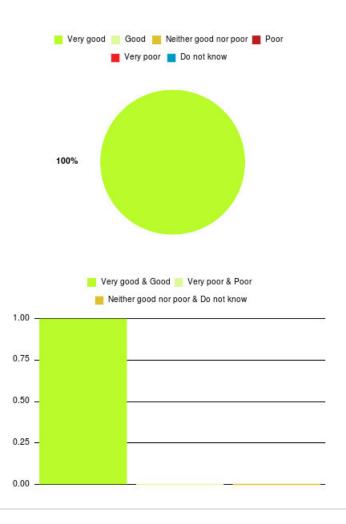

### **CHPL - Bransholme Summary**

Number of responses: 1

| Experience            | Amount | Percentage |
|-----------------------|--------|------------|
| Very good             | 1      | 100.000%   |
| Good                  | 0      | 0.000%     |
| Neither good nor poor | 0      | 0.000%     |
| Poor                  | 0      | 0.000%     |
| Very poor             | 0      | 0.000%     |
| Do not know           | 0      | 0.000%     |

|        |      | Good 📙 Neither good nor poor 📕 Poor<br>Very poor 📕 Do not know   |  |
|--------|------|------------------------------------------------------------------|--|
|        | 100% |                                                                  |  |
|        |      | ood & Good 📒 Very poor & Poor<br>her good nor poor & Do not know |  |
| 1.00   | 8    |                                                                  |  |
| 0.50 - |      |                                                                  |  |
| 0.25 - |      |                                                                  |  |
| 0.00   |      |                                                                  |  |

\_

| Experience                          | Amount | Percentage |
|-------------------------------------|--------|------------|
| Very good & Good                    | 1      | 100.000%   |
| Very poor & Poor                    | 0      | 0.000%     |
| Neither good nor poor & Do not know | 0      | 0.000%     |