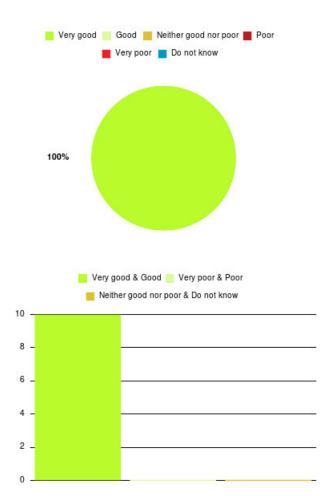

### **Oral Health Promotion Team Summary**

| Experience            | Amount | Percentage |
|-----------------------|--------|------------|
| Very good             | 10     | 100.000%   |
| Good                  | 0      | 0.000%     |
| Neither good nor poor | 0      | 0.000%     |
| Poor                  | 0      | 0.000%     |
| Very poor             | 0      | 0.000%     |
| Do not know           | 0      | 0.000%     |

| Experience                          | Amount | Percentage |
|-------------------------------------|--------|------------|
| Very good & Good                    | 10     | 100.000%   |
| Very poor & Poor                    | 0      | 0.000%     |
| Neither good nor poor & Do not know | 0      | 0.000%     |