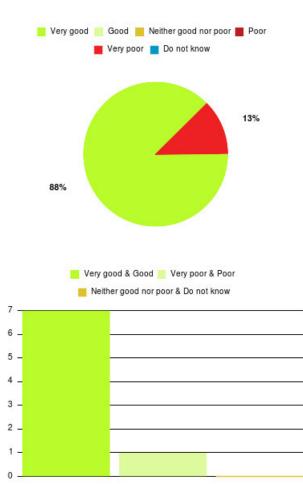

# Hull First Falls Summary

Number of responses: 11

| Experience            | Amount | Percentage |
|-----------------------|--------|------------|
| Very good             | 9      | 81.818%    |
| Good                  | 0      | 0.000%     |
| Neither good nor poor | 0      | 0.000%     |
| Poor                  | 0      | 0.000%     |
| Very poor             | 1      | 9.091%     |
| Do not know           | 1      | 9.091%     |

\_

-

| Experience                          | Amount | Percentage |
|-------------------------------------|--------|------------|
| Very good & Good                    | 9      | 81.818%    |
| Very poor & Poor                    | 1      | 9.091%     |
| Neither good nor poor & Do not know | 1      | 9.091%     |