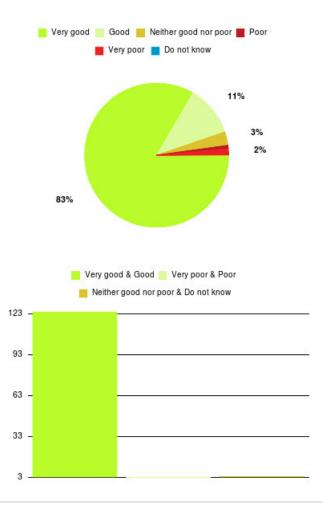

## GP - East Park Surgery Summary

| Experience            | Amount | Percentage |
|-----------------------|--------|------------|
| Very good             | 110    | 83.333%    |
| Good                  | 15     | 11.364%    |
| Neither good nor poor | 4      | 3.030%     |
| Poor                  | 1      | 0.758%     |
| Very poor             | 2      | 1.515%     |
| Do not know           | 0      | 0.000%     |

| Experience                          | Amount | Percentage |
|-------------------------------------|--------|------------|
| Very good & Good                    | 125    | 94.697%    |
| Very poor & Poor                    | 3      | 2.273%     |
| Neither good nor poor & Do not know | 4      | 3.030%     |