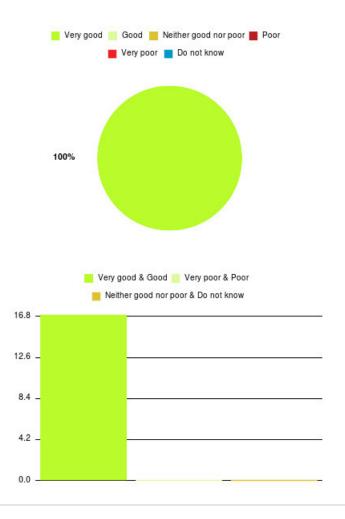

### Bladder and Bowel (East Riding) Summary

| Experience            | Amount | Percentage |
|-----------------------|--------|------------|
| Very good             | 8      | 100.000%   |
| Good                  | 0      | 0.000%     |
| Neither good nor poor | 0      | 0.000%     |
| Poor                  | 0      | 0.000%     |
| Very poor             | 0      | 0.000%     |
| Do not know           | 0      | 0.000%     |

| Experience                          | Amount | Percentage |
|-------------------------------------|--------|------------|
| Very good & Good                    | 8      | 100.000%   |
| Very poor & Poor                    | 0      | 0.000%     |
| Neither good nor poor & Do not know | 0      | 0.000%     |