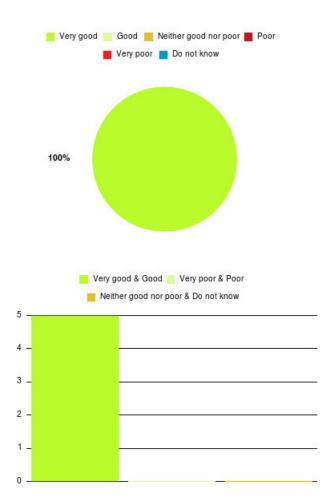

### Anticoagulation Summary

Number of responses: 1

| Experience            | Amount | Percentage |
|-----------------------|--------|------------|
| Very good             | 1      | 100.000%   |
| Good                  | 0      | 0.000%     |
| Neither good nor poor | 0      | 0.000%     |
| Poor                  | 0      | 0.000%     |
| Very poor             | 0      | 0.000%     |
| Do not know           | 0      | 0.000%     |

|        |      | Good 📒 Neither good nor poor 📕 Poor<br>Very poor 📕 Do not know    |  |
|--------|------|-------------------------------------------------------------------|--|
|        | 100% |                                                                   |  |
| 1.00 - |      | jood & Good 📒 Very poor & Poor<br>her good nor poor & Do not know |  |
| 0.75 _ |      |                                                                   |  |
| 0.50 _ |      |                                                                   |  |
| 0.25 - |      |                                                                   |  |
| 0.00   |      |                                                                   |  |

-

| Experience                          | Amount | Percentage |
|-------------------------------------|--------|------------|
| Very good & Good                    | 1      | 100.000%   |
| Very poor & Poor                    | 0      | 0.000%     |
| Neither good nor poor & Do not know | 0      | 0.000%     |