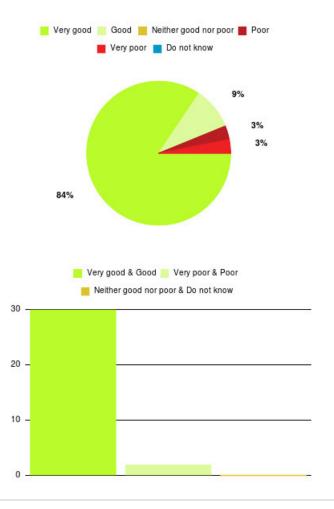

### **CHPL - Southcoates/Marfleet Summary**

| Experience            | Amount | Percentage |
|-----------------------|--------|------------|
| Very good             | 280    | 90.032%    |
| Good                  | 22     | 7.074%     |
| Neither good nor poor | 5      | 1.608%     |
| Poor                  | 1      | 0.322%     |
| Very poor             | 0      | 0.000%     |
| Do not know           | 3      | 0.965%     |

| 🧧 Very good 📒 G | ood 📒 Neither good nor poor 📕 Poor                            |
|-----------------|---------------------------------------------------------------|
| Ve Ve           | ery poor 📕 Do not know                                        |
| 90%             | 7%<br>2%                                                      |
|                 | 100 I T V 00                                                  |
|                 | od & Good 📒 Very poor & Poor<br>r good nor poor & Do not know |
| 302 -           |                                                               |
| 259 _           |                                                               |
| 216 -           |                                                               |
| 173 _           |                                                               |
| 130 -           |                                                               |
|                 |                                                               |
| 87 _            |                                                               |
| 44 -            |                                                               |
| 1               |                                                               |

| Experience                          | Amount | Percentage |
|-------------------------------------|--------|------------|
| Very good & Good                    | 302    | 97.106%    |
| Very poor & Poor                    | 1      | 0.322%     |
| Neither good nor poor & Do not know | 8      | 2.572%     |