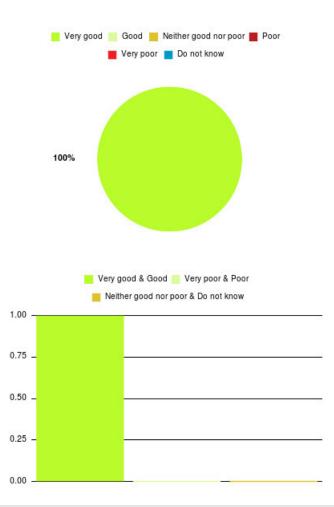

### **Beverley UTC Summary**

Number of responses: 1

| Experience            | Amount | Percentage |
|-----------------------|--------|------------|
| Very good             | 1      | 100.000%   |
| Good                  | 0      | 0.000%     |
| Neither good nor poor | 0      | 0.000%     |
| Poor                  | 0      | 0.000%     |
| Very poor             | 0      | 0.000%     |
| Do not know           | 0      | 0.000%     |

|        | Good Neither good nor poor Poor<br>Very poor Do not know          |    |
|--------|-------------------------------------------------------------------|----|
| 1.00   | good & Good 📕 Very poor & Poor<br>her good nor poor & Do not know |    |
| 0.75 _ |                                                                   |    |
| 0.50 _ |                                                                   | 10 |
| 0.25 - |                                                                   |    |

| Experience                          | Amount | Percentage |
|-------------------------------------|--------|------------|
| Very good & Good                    | 1      | 100.000%   |
| Very poor & Poor                    | 0      | 0.000%     |
| Neither good nor poor & Do not know | 0      | 0.000%     |