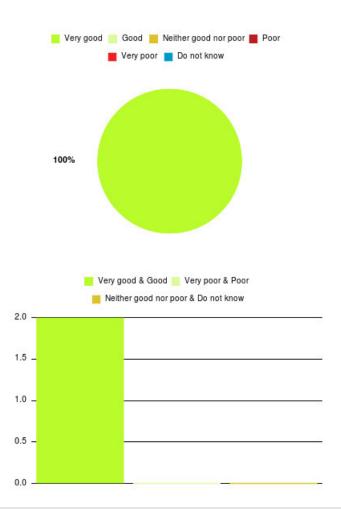

## Community Link Worker - Wigan Summary

Number of responses: 2

| Experience            | Amount | Percentage |
|-----------------------|--------|------------|
| Very good             | 1      | 50.000%    |
| Good                  | 1      | 50.000%    |
| Neither good nor poor | 0      | 0.000%     |
| Poor                  | 0      | 0.000%     |
| Very poor             | 0      | 0.000%     |
| Do not know           | 0      | 0.000%     |

0.0 -

| Experience                          | Amount | Percentage |
|-------------------------------------|--------|------------|
| Very good & Good                    | 2      | 100.000%   |
| Very poor & Poor                    | 0      | 0.000%     |
| Neither good nor poor & Do not know | 0      | 0.000%     |