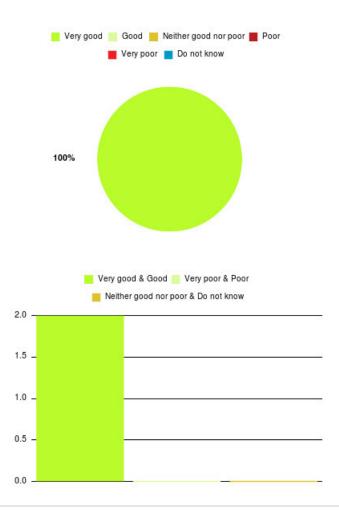

## Anticoagulation Summary

Number of responses: 1

| Experience            | Amount | Percentage |
|-----------------------|--------|------------|
| Very good             | 1      | 100.000%   |
| Good                  | 0      | 0.000%     |
| Neither good nor poor | 0      | 0.000%     |
| Poor                  | 0      | 0.000%     |
| Very poor             | 0      | 0.000%     |
| Do not know           | 0      | 0.000%     |

|        |      | Good 📒 Neither good nor poor 📕 Poor<br>Very poor 📕 Do not know    |  |
|--------|------|-------------------------------------------------------------------|--|
|        | 100% |                                                                   |  |
| 1.00 - |      | jood & Good 📒 Very poor & Poor<br>her good nor poor & Do not know |  |
| 0.75 _ |      |                                                                   |  |
| 0.50 _ |      |                                                                   |  |
| 0.25 - |      |                                                                   |  |
| 0.00   |      |                                                                   |  |

-

| Experience                          | Amount | Percentage |
|-------------------------------------|--------|------------|
| Very good & Good                    | 1      | 100.000%   |
| Very poor & Poor                    | 0      | 0.000%     |
| Neither good nor poor & Do not know | 0      | 0.000%     |