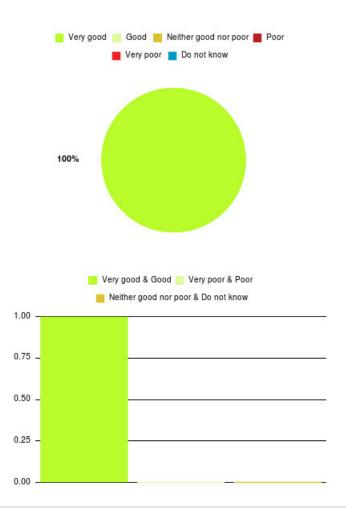

## Community Link Worker - Wigan Summary

Number of responses: 2

| Experience            | Amount | Percentage |
|-----------------------|--------|------------|
| Very good             | 1      | 50.000%    |
| Good                  | 1      | 50.000%    |
| Neither good nor poor | 0      | 0.000%     |
| Poor                  | 0      | 0.000%     |
| Very poor             | 0      | 0.000%     |
| Do not know           | 0      | 0.000%     |

0.0 -

| Experience                          | Amount | Percentage |
|-------------------------------------|--------|------------|
| Very good & Good                    | 2      | 100.000%   |
| Very poor & Poor                    | 0      | 0.000%     |
| Neither good nor poor & Do not know | 0      | 0.000%     |