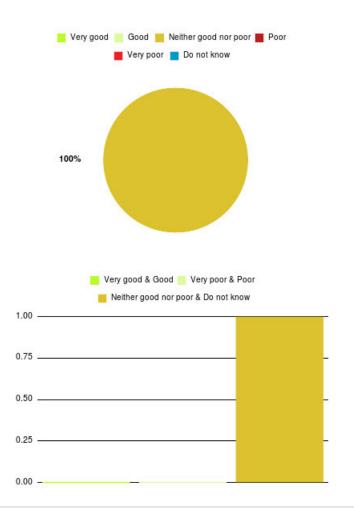

## **Beverley UTC Summary**

| Experience            | Amount | Percentage |
|-----------------------|--------|------------|
| Very good             | 0      | 0.000%     |
| Good                  | 0      | 0.000%     |
| Neither good nor poor | 0      | 0.000%     |
| Poor                  | 1      | 100.000%   |
| Very poor             | 0      | 0.000%     |
| Do not know           | 0      | 0.000%     |

|      | ood 📕 Neither good no<br>ny poor 📕 Do not know | 27 1475 |
|------|------------------------------------------------|---------|
| 100% |                                                |         |
|      | d & Good 📒 Very poor<br>good nor poor & Do no  |         |
| 1.00 | -                                              |         |
| 0.75 |                                                |         |
| 0.50 |                                                |         |
| 0.25 |                                                |         |
| 0.00 |                                                |         |

| Experience                          | Amount | Percentage |
|-------------------------------------|--------|------------|
| Very good & Good                    | 0      | 0.000%     |
| Very poor & Poor                    | 1      | 100.000%   |
| Neither good nor poor & Do not know | 0      | 0.000%     |