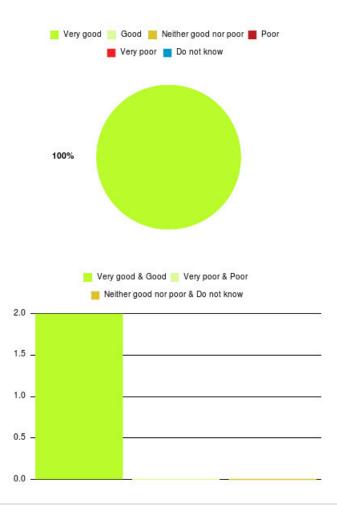

## Community Stroke Team (Hull) Summary

| Experience            | Amount | Percentage |
|-----------------------|--------|------------|
| Very good             | 2      | 100.000%   |
| Good                  | 0      | 0.000%     |
| Neither good nor poor | 0      | 0.000%     |
| Poor                  | 0      | 0.000%     |
| Very poor             | 0      | 0.000%     |
| Do not know           | 0      | 0.000%     |

| Experience                          | Amount | Percentage |
|-------------------------------------|--------|------------|
| Very good & Good                    | 2      | 100.000%   |
| Very poor & Poor                    | 0      | 0.000%     |
| Neither good nor poor & Do not know | 0      | 0.000%     |