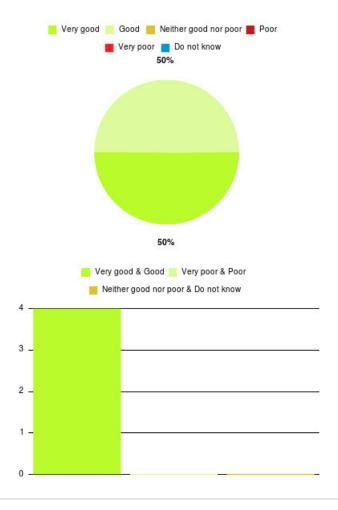

## Community Children's Nursing Services Summary

| Experience            | Amount | Percentage |
|-----------------------|--------|------------|
| Very good             | 2      | 50.000%    |
| Good                  | 2      | 50.000%    |
| Neither good nor poor | 0      | 0.000%     |
| Poor                  | 0      | 0.000%     |
| Very poor             | 0      | 0.000%     |
| Do not know           | 0      | 0.000%     |

| Experience                          | Amount | Percentage |
|-------------------------------------|--------|------------|
| Very good & Good                    | 4      | 100.000%   |
| Very poor & Poor                    | 0      | 0.000%     |
| Neither good nor poor & Do not know | 0      | 0.000%     |