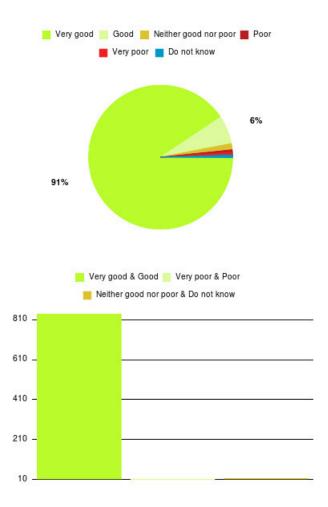

## **Overall CHCP CIC Summary**

| Experience            | Amount | Percentage |
|-----------------------|--------|------------|
| Very good             | 787    | 90.564%    |
| Good                  | 55     | 6.329%     |
| Neither good nor poor | 12     | 1.381%     |
| Poor                  | 5      | 0.575%     |
| Very poor             | 5      | 0.575%     |
| Do not know           | 5      | 0.575%     |

| Experience                          | Amount | Percentage |
|-------------------------------------|--------|------------|
| Very good & Good                    | 842    | 96.893%    |
| Very poor & Poor                    | 10     | 1.151%     |
| Neither good nor poor & Do not know | 17     | 1.956%     |