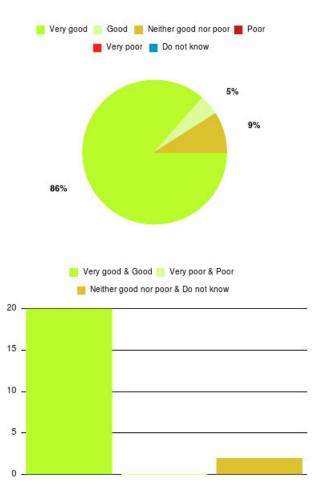

## Cardiac Rehab (East Riding) Summary

Number of responses: 13

| Experience            | Amount | Percentage |
|-----------------------|--------|------------|
| Very good             | 11     | 84.615%    |
| Good                  | 2      | 15.385%    |
| Neither good nor poor | 0      | 0.000%     |
| Poor                  | 0      | 0.000%     |
| Very poor             | 0      | 0.000%     |
| Do not know           | 0      | 0.000%     |

|        | Very good | Good 📕 Neiti    | her good nor poo | r 📕 Poor |
|--------|-----------|-----------------|------------------|----------|
|        |           | Very poor 📕 I   | Do not know      |          |
|        |           |                 |                  |          |
|        |           |                 |                  |          |
|        |           |                 |                  | 15%      |
|        |           |                 |                  |          |
|        |           |                 |                  |          |
|        |           |                 |                  |          |
|        | 85%       |                 |                  |          |
|        |           |                 |                  |          |
|        |           |                 |                  |          |
|        |           |                 |                  |          |
|        |           |                 | Very poor & Poo  |          |
| 10.01  | Neiti     | her good nor po | or & Do not know |          |
| 12.8 - |           |                 |                  |          |
| 9.6 -  |           |                 |                  |          |
| 9.6 -  |           |                 |                  |          |
| 6.4 -  |           |                 |                  | 50       |
| 0.4 -  |           |                 |                  | 12       |
| 3.2 -  |           |                 |                  |          |
| 5.2    |           |                 |                  |          |
| 0.0    |           |                 |                  |          |
|        |           |                 |                  |          |

| Experience                          | Amount | Percentage |
|-------------------------------------|--------|------------|
| Very good & Good                    | 13     | 100.000%   |
| Very poor & Poor                    | 0      | 0.000%     |
| Neither good nor poor & Do not know | 0      | 0.000%     |