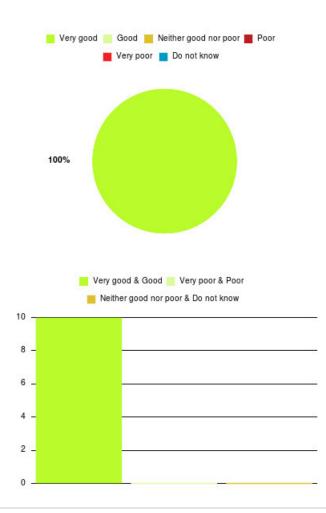

## **Deep Vein Thrombosis Summary**

| Experience            | Amount | Percentage |
|-----------------------|--------|------------|
| Very good             | 39     | 100.000%   |
| Good                  | 0      | 0.000%     |
| Neither good nor poor | 0      | 0.000%     |
| Poor                  | 0      | 0.000%     |
| Very poor             | 0      | 0.000%     |
| Do not know           | 0      | 0.000%     |

| 📕 Very good 📒 Good 📕 Neither good nor poor 📕 Poor                                                                                                                                                                                                                                                                                                                                                                                                                                                                                                                                                                                                                                                                                                                                                                                                                                                                                                                                                                                                                                                                                                                                                                                                                                                                                                                                                                                                                                                                                                                                                                                                                                                                                                                                                                                                                                                                                                                                                                                                                                                                              |
|--------------------------------------------------------------------------------------------------------------------------------------------------------------------------------------------------------------------------------------------------------------------------------------------------------------------------------------------------------------------------------------------------------------------------------------------------------------------------------------------------------------------------------------------------------------------------------------------------------------------------------------------------------------------------------------------------------------------------------------------------------------------------------------------------------------------------------------------------------------------------------------------------------------------------------------------------------------------------------------------------------------------------------------------------------------------------------------------------------------------------------------------------------------------------------------------------------------------------------------------------------------------------------------------------------------------------------------------------------------------------------------------------------------------------------------------------------------------------------------------------------------------------------------------------------------------------------------------------------------------------------------------------------------------------------------------------------------------------------------------------------------------------------------------------------------------------------------------------------------------------------------------------------------------------------------------------------------------------------------------------------------------------------------------------------------------------------------------------------------------------------|
| Very poor 📕 Do not know                                                                                                                                                                                                                                                                                                                                                                                                                                                                                                                                                                                                                                                                                                                                                                                                                                                                                                                                                                                                                                                                                                                                                                                                                                                                                                                                                                                                                                                                                                                                                                                                                                                                                                                                                                                                                                                                                                                                                                                                                                                                                                        |
|                                                                                                                                                                                                                                                                                                                                                                                                                                                                                                                                                                                                                                                                                                                                                                                                                                                                                                                                                                                                                                                                                                                                                                                                                                                                                                                                                                                                                                                                                                                                                                                                                                                                                                                                                                                                                                                                                                                                                                                                                                                                                                                                |
|                                                                                                                                                                                                                                                                                                                                                                                                                                                                                                                                                                                                                                                                                                                                                                                                                                                                                                                                                                                                                                                                                                                                                                                                                                                                                                                                                                                                                                                                                                                                                                                                                                                                                                                                                                                                                                                                                                                                                                                                                                                                                                                                |
|                                                                                                                                                                                                                                                                                                                                                                                                                                                                                                                                                                                                                                                                                                                                                                                                                                                                                                                                                                                                                                                                                                                                                                                                                                                                                                                                                                                                                                                                                                                                                                                                                                                                                                                                                                                                                                                                                                                                                                                                                                                                                                                                |
|                                                                                                                                                                                                                                                                                                                                                                                                                                                                                                                                                                                                                                                                                                                                                                                                                                                                                                                                                                                                                                                                                                                                                                                                                                                                                                                                                                                                                                                                                                                                                                                                                                                                                                                                                                                                                                                                                                                                                                                                                                                                                                                                |
|                                                                                                                                                                                                                                                                                                                                                                                                                                                                                                                                                                                                                                                                                                                                                                                                                                                                                                                                                                                                                                                                                                                                                                                                                                                                                                                                                                                                                                                                                                                                                                                                                                                                                                                                                                                                                                                                                                                                                                                                                                                                                                                                |
| 100%                                                                                                                                                                                                                                                                                                                                                                                                                                                                                                                                                                                                                                                                                                                                                                                                                                                                                                                                                                                                                                                                                                                                                                                                                                                                                                                                                                                                                                                                                                                                                                                                                                                                                                                                                                                                                                                                                                                                                                                                                                                                                                                           |
|                                                                                                                                                                                                                                                                                                                                                                                                                                                                                                                                                                                                                                                                                                                                                                                                                                                                                                                                                                                                                                                                                                                                                                                                                                                                                                                                                                                                                                                                                                                                                                                                                                                                                                                                                                                                                                                                                                                                                                                                                                                                                                                                |
|                                                                                                                                                                                                                                                                                                                                                                                                                                                                                                                                                                                                                                                                                                                                                                                                                                                                                                                                                                                                                                                                                                                                                                                                                                                                                                                                                                                                                                                                                                                                                                                                                                                                                                                                                                                                                                                                                                                                                                                                                                                                                                                                |
|                                                                                                                                                                                                                                                                                                                                                                                                                                                                                                                                                                                                                                                                                                                                                                                                                                                                                                                                                                                                                                                                                                                                                                                                                                                                                                                                                                                                                                                                                                                                                                                                                                                                                                                                                                                                                                                                                                                                                                                                                                                                                                                                |
|                                                                                                                                                                                                                                                                                                                                                                                                                                                                                                                                                                                                                                                                                                                                                                                                                                                                                                                                                                                                                                                                                                                                                                                                                                                                                                                                                                                                                                                                                                                                                                                                                                                                                                                                                                                                                                                                                                                                                                                                                                                                                                                                |
|                                                                                                                                                                                                                                                                                                                                                                                                                                                                                                                                                                                                                                                                                                                                                                                                                                                                                                                                                                                                                                                                                                                                                                                                                                                                                                                                                                                                                                                                                                                                                                                                                                                                                                                                                                                                                                                                                                                                                                                                                                                                                                                                |
| Very good & Good 🗾 Very poor & Poor                                                                                                                                                                                                                                                                                                                                                                                                                                                                                                                                                                                                                                                                                                                                                                                                                                                                                                                                                                                                                                                                                                                                                                                                                                                                                                                                                                                                                                                                                                                                                                                                                                                                                                                                                                                                                                                                                                                                                                                                                                                                                            |
| Neither good nor poor & Do not know                                                                                                                                                                                                                                                                                                                                                                                                                                                                                                                                                                                                                                                                                                                                                                                                                                                                                                                                                                                                                                                                                                                                                                                                                                                                                                                                                                                                                                                                                                                                                                                                                                                                                                                                                                                                                                                                                                                                                                                                                                                                                            |
| 39                                                                                                                                                                                                                                                                                                                                                                                                                                                                                                                                                                                                                                                                                                                                                                                                                                                                                                                                                                                                                                                                                                                                                                                                                                                                                                                                                                                                                                                                                                                                                                                                                                                                                                                                                                                                                                                                                                                                                                                                                                                                                                                             |
|                                                                                                                                                                                                                                                                                                                                                                                                                                                                                                                                                                                                                                                                                                                                                                                                                                                                                                                                                                                                                                                                                                                                                                                                                                                                                                                                                                                                                                                                                                                                                                                                                                                                                                                                                                                                                                                                                                                                                                                                                                                                                                                                |
|                                                                                                                                                                                                                                                                                                                                                                                                                                                                                                                                                                                                                                                                                                                                                                                                                                                                                                                                                                                                                                                                                                                                                                                                                                                                                                                                                                                                                                                                                                                                                                                                                                                                                                                                                                                                                                                                                                                                                                                                                                                                                                                                |
| 26 -                                                                                                                                                                                                                                                                                                                                                                                                                                                                                                                                                                                                                                                                                                                                                                                                                                                                                                                                                                                                                                                                                                                                                                                                                                                                                                                                                                                                                                                                                                                                                                                                                                                                                                                                                                                                                                                                                                                                                                                                                                                                                                                           |
|                                                                                                                                                                                                                                                                                                                                                                                                                                                                                                                                                                                                                                                                                                                                                                                                                                                                                                                                                                                                                                                                                                                                                                                                                                                                                                                                                                                                                                                                                                                                                                                                                                                                                                                                                                                                                                                                                                                                                                                                                                                                                                                                |
|                                                                                                                                                                                                                                                                                                                                                                                                                                                                                                                                                                                                                                                                                                                                                                                                                                                                                                                                                                                                                                                                                                                                                                                                                                                                                                                                                                                                                                                                                                                                                                                                                                                                                                                                                                                                                                                                                                                                                                                                                                                                                                                                |
| 13 -                                                                                                                                                                                                                                                                                                                                                                                                                                                                                                                                                                                                                                                                                                                                                                                                                                                                                                                                                                                                                                                                                                                                                                                                                                                                                                                                                                                                                                                                                                                                                                                                                                                                                                                                                                                                                                                                                                                                                                                                                                                                                                                           |
|                                                                                                                                                                                                                                                                                                                                                                                                                                                                                                                                                                                                                                                                                                                                                                                                                                                                                                                                                                                                                                                                                                                                                                                                                                                                                                                                                                                                                                                                                                                                                                                                                                                                                                                                                                                                                                                                                                                                                                                                                                                                                                                                |
|                                                                                                                                                                                                                                                                                                                                                                                                                                                                                                                                                                                                                                                                                                                                                                                                                                                                                                                                                                                                                                                                                                                                                                                                                                                                                                                                                                                                                                                                                                                                                                                                                                                                                                                                                                                                                                                                                                                                                                                                                                                                                                                                |
| 0                                                                                                                                                                                                                                                                                                                                                                                                                                                                                                                                                                                                                                                                                                                                                                                                                                                                                                                                                                                                                                                                                                                                                                                                                                                                                                                                                                                                                                                                                                                                                                                                                                                                                                                                                                                                                                                                                                                                                                                                                                                                                                                              |
| 1929 - 1925 - 1927 - 1927 - 1927 - 1927 - 1927 - 1927 - 1927 - 1927 - 1927 - 1927 - 1927 - 1927 - 1927 - 1927 - 1927 - 1927 - 1927 - 1927 - 1927 - 1927 - 1927 - 1927 - 1927 - 1927 - 1927 - 1927 - 1927 - 1927 - 1927 - 1927 - 1927 - 1927 - 1927 - 1927 - 1927 - 1927 - 1927 - 1927 - 1927 - 1927 - 1927 - 1927 - 1927 - 1927 - 1927 - 1927 - 1927 - 1927 - 1927 - 1927 - 1927 - 1927 - 1927 - 1927 - 1927 - 1927 - 1927 - 1927 - 1927 - 1927 - 1927 - 1927 - 1927 - 1927 - 1927 - 1927 - 1927 - 1927 - 1927 - 1927 - 1927 - 1927 - 1927 - 1927 - 1927 - 1927 - 1927 - 1927 - 1927 - 1927 - 1927 - 1927 - 1927 - 1927 - 1927 - 1927 - 1927 - 1927 - 1927 - 1927 - 1927 - 1927 - 1927 - 1927 - 1927 - 1927 - 1927 - 1927 - 1927 - 1927 - 1927 - 1927 - 1927 - 1927 - 1927 - 1927 - 1927 - 1927 - 1927 - 1927 - 1927 - 1927 - 1927 - 1927 - 1927 - 1927 - 1927 - 1927 - 1927 - 1927 - 1927 - 1927 - 1927 - 1927 - 1927 - 1927 - 1927 - 1927 - 1927 - 1927 - 1927 - 1927 - 1927 - 1927 - 1927 - 1927 - 1927 - 1927 - 1927 - 1927 - 1927 - 1927 - 1927 - 1927 - 1927 - 1927 - 1927 - 1927 - 1927 - 1927 - 1927 - 1927 - 1927 - 1927 - 1927 - 1927 - 1927 - 1927 - 1927 - 1927 - 1927 - 1927 - 1927 - 1927 - 1927 - 1927 - 1927 - 1927 - 1927 - 1927 - 1927 - 1927 - 1927 - 1927 - 1927 - 1927 - 1927 - 1927 - 1927 - 1927 - 1927 - 1927 - 1927 - 1927 - 1927 - 1927 - 1927 - 1927 - 1927 - 1927 - 1927 - 1927 - 1927 - 1927 - 1927 - 1927 - 1927 - 1927 - 1927 - 1927 - 1927 - 1927 - 1927 - 1927 - 1927 - 1927 - 1927 - 1927 - 1927 - 1927 - 1927 - 1927 - 1927 - 1927 - 1927 - 1927 - 1927 - 1927 - 1927 - 1927 - 1927 - 1927 - 1927 - 1927 - 1927 - 1927 - 1927 - 1927 - 1927 - 1927 - 1927 - 1927 - 1927 - 1927 - 1927 - 1927 - 1927 - 1927 - 1927 - 1927 - 1927 - 1927 - 1927 - 1927 - 1927 - 1927 - 1927 - 1927 - 1927 - 1927 - 1927 - 1927 - 1927 - 1927 - 1927 - 1927 - 1927 - 1927 - 1927 - 1927 - 1927 - 1927 - 1927 - 1927 - 1927 - 1927 - 1927 - 1927 - 1927 - 1927 - 1927 - 1927 - 1927 - 1927 - 1927 - 1927 - 1927 - 1927 - 1927 - 1927 - 1927 - 1927 - 1927 - 1927 - 1927 - 1927 - 1927 - 1927 - 1927 - 1927 - 19 |

| Experience                          | Amount | Percentage |
|-------------------------------------|--------|------------|
| Very good & Good                    | 39     | 100.000%   |
| Very poor & Poor                    | 0      | 0.000%     |
| Neither good nor poor & Do not know | 0      | 0.000%     |