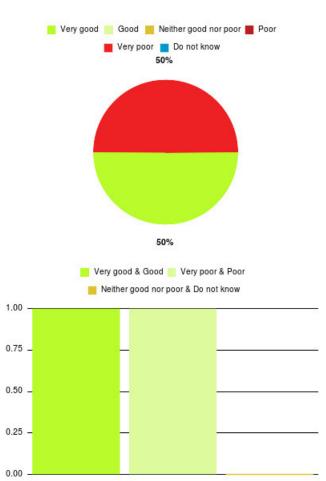

## **Beverley UTC Summary**

| Experience            | Amount | Percentage |
|-----------------------|--------|------------|
| Very good             | 0      | 0.000%     |
| Good                  | 0      | 0.000%     |
| Neither good nor poor | 0      | 0.000%     |
| Poor                  | 1      | 100.000%   |
| Very poor             | 0      | 0.000%     |
| Do not know           | 0      | 0.000%     |

|      | ood 📕 Neither good no<br>ny poor 📕 Do not know | 27 1475 |
|------|------------------------------------------------|---------|
| 100% |                                                |         |
|      | d & Good 📒 Very poor<br>good nor poor & Do no  |         |
| 1.00 | -                                              |         |
| 0.75 |                                                |         |
| 0.50 |                                                |         |
| 0.25 |                                                |         |
| 0.00 |                                                |         |

| Experience                          | Amount | Percentage |
|-------------------------------------|--------|------------|
| Very good & Good                    | 0      | 0.000%     |
| Very poor & Poor                    | 1      | 100.000%   |
| Neither good nor poor & Do not know | 0      | 0.000%     |