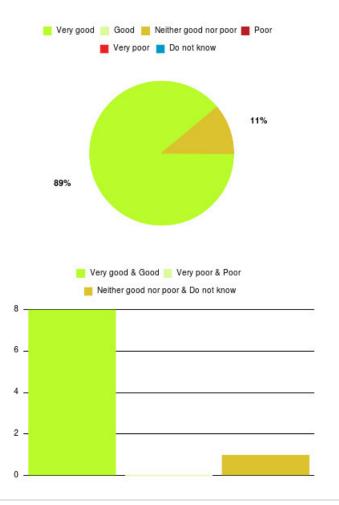

## Cardiac Rehab (East Riding) Summary

Number of responses: 13

| Experience            | Amount | Percentage |
|-----------------------|--------|------------|
| Very good             | 11     | 84.615%    |
| Good                  | 2      | 15.385%    |
| Neither good nor poor | 0      | 0.000%     |
| Poor                  | 0      | 0.000%     |
| Very poor             | 0      | 0.000%     |
| Do not know           | 0      | 0.000%     |

|        | Very good | Good 📕 Neiti    | her good nor poo | r 📕 Poor |
|--------|-----------|-----------------|------------------|----------|
|        |           | Very poor 📕 I   | Do not know      |          |
|        |           |                 |                  |          |
|        |           |                 |                  |          |
|        |           |                 |                  | 15%      |
|        |           |                 |                  |          |
|        |           |                 |                  |          |
|        |           |                 |                  |          |
|        | 85%       |                 |                  |          |
|        |           |                 |                  |          |
|        |           |                 |                  |          |
|        |           |                 |                  |          |
|        |           |                 | Very poor & Poo  |          |
| 10.01  | Neiti     | her good nor po | or & Do not know |          |
| 12.8 - |           |                 |                  |          |
| 9.6 -  |           |                 |                  |          |
| 9.6 -  |           |                 |                  |          |
| 6.4 -  |           |                 |                  | 50       |
| 0.4 -  |           |                 |                  | 12       |
| 3.2 -  |           |                 |                  |          |
| 5.2    |           |                 |                  |          |
| 0.0    |           |                 |                  |          |
|        |           |                 |                  |          |

| Experience                          | Amount | Percentage |
|-------------------------------------|--------|------------|
| Very good & Good                    | 13     | 100.000%   |
| Very poor & Poor                    | 0      | 0.000%     |
| Neither good nor poor & Do not know | 0      | 0.000%     |