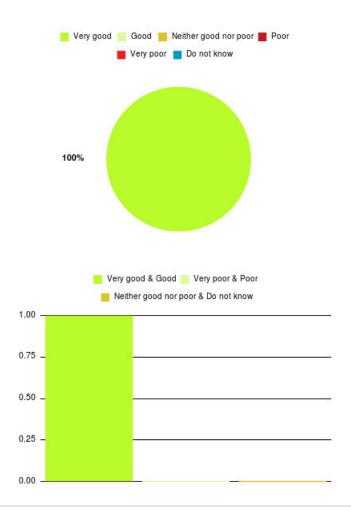

## **Carers' Information and Support Service Summary**

| Experience            | Amount | Percentage |
|-----------------------|--------|------------|
| Very good             | 1      | 100.000%   |
| Good                  | 0      | 0.000%     |
| Neither good nor poor | 0      | 0.000%     |
| Poor                  | 0      | 0.000%     |
| Very poor             | 0      | 0.000%     |
| Do not know           | 0      | 0.000%     |

| Experience                          | Amount | Percentage |
|-------------------------------------|--------|------------|
| Very good & Good                    | 1      | 100.000%   |
| Very poor & Poor                    | 0      | 0.000%     |
| Neither good nor poor & Do not know | 0      | 0.000%     |