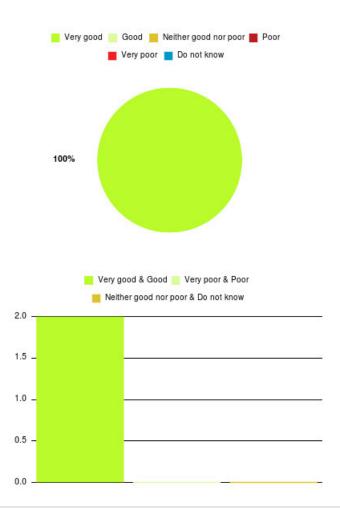

## Anticoagulation Summary

Number of responses: 1

| Experience            | Amount | Percentage |
|-----------------------|--------|------------|
| Very good             | 1      | 100.000%   |
| Good                  | 0      | 0.000%     |
| Neither good nor poor | 0      | 0.000%     |
| Poor                  | 0      | 0.000%     |
| Very poor             | 0      | 0.000%     |
| Do not know           | 0      | 0.000%     |