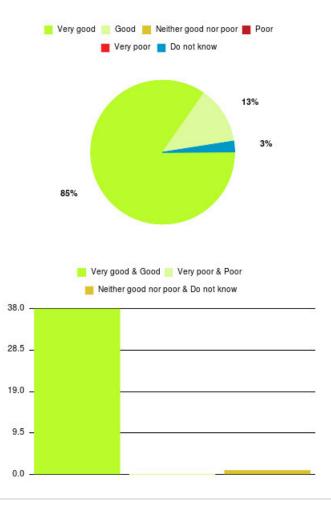

## **Deep Vein Thrombosis Summary**

| Experience            | Amount | Percentage |
|-----------------------|--------|------------|
| Very good             | 39     | 100.000%   |
| Good                  | 0      | 0.000%     |
| Neither good nor poor | 0      | 0.000%     |
| Poor                  | 0      | 0.000%     |
| Very poor             | 0      | 0.000%     |
| Do not know           | 0      | 0.000%     |

| 📕 Very good 📒 Good 📕 Neither good nor poor 📕 Poor                                                                                                                                                                                                                                                                                                                                                                                                                                                                                                                                                                                                                                                                                                                                                                                                                                                                                                                                                                                                                                                                                                                                                                                                                                                                                                                                                                                                                                                                                                                                                                                                                                                                                                                                                                                                                                                                                                                                                                                                                                                                              |
|--------------------------------------------------------------------------------------------------------------------------------------------------------------------------------------------------------------------------------------------------------------------------------------------------------------------------------------------------------------------------------------------------------------------------------------------------------------------------------------------------------------------------------------------------------------------------------------------------------------------------------------------------------------------------------------------------------------------------------------------------------------------------------------------------------------------------------------------------------------------------------------------------------------------------------------------------------------------------------------------------------------------------------------------------------------------------------------------------------------------------------------------------------------------------------------------------------------------------------------------------------------------------------------------------------------------------------------------------------------------------------------------------------------------------------------------------------------------------------------------------------------------------------------------------------------------------------------------------------------------------------------------------------------------------------------------------------------------------------------------------------------------------------------------------------------------------------------------------------------------------------------------------------------------------------------------------------------------------------------------------------------------------------------------------------------------------------------------------------------------------------|
| Very poor 📕 Do not know                                                                                                                                                                                                                                                                                                                                                                                                                                                                                                                                                                                                                                                                                                                                                                                                                                                                                                                                                                                                                                                                                                                                                                                                                                                                                                                                                                                                                                                                                                                                                                                                                                                                                                                                                                                                                                                                                                                                                                                                                                                                                                        |
|                                                                                                                                                                                                                                                                                                                                                                                                                                                                                                                                                                                                                                                                                                                                                                                                                                                                                                                                                                                                                                                                                                                                                                                                                                                                                                                                                                                                                                                                                                                                                                                                                                                                                                                                                                                                                                                                                                                                                                                                                                                                                                                                |
|                                                                                                                                                                                                                                                                                                                                                                                                                                                                                                                                                                                                                                                                                                                                                                                                                                                                                                                                                                                                                                                                                                                                                                                                                                                                                                                                                                                                                                                                                                                                                                                                                                                                                                                                                                                                                                                                                                                                                                                                                                                                                                                                |
|                                                                                                                                                                                                                                                                                                                                                                                                                                                                                                                                                                                                                                                                                                                                                                                                                                                                                                                                                                                                                                                                                                                                                                                                                                                                                                                                                                                                                                                                                                                                                                                                                                                                                                                                                                                                                                                                                                                                                                                                                                                                                                                                |
|                                                                                                                                                                                                                                                                                                                                                                                                                                                                                                                                                                                                                                                                                                                                                                                                                                                                                                                                                                                                                                                                                                                                                                                                                                                                                                                                                                                                                                                                                                                                                                                                                                                                                                                                                                                                                                                                                                                                                                                                                                                                                                                                |
|                                                                                                                                                                                                                                                                                                                                                                                                                                                                                                                                                                                                                                                                                                                                                                                                                                                                                                                                                                                                                                                                                                                                                                                                                                                                                                                                                                                                                                                                                                                                                                                                                                                                                                                                                                                                                                                                                                                                                                                                                                                                                                                                |
| 100%                                                                                                                                                                                                                                                                                                                                                                                                                                                                                                                                                                                                                                                                                                                                                                                                                                                                                                                                                                                                                                                                                                                                                                                                                                                                                                                                                                                                                                                                                                                                                                                                                                                                                                                                                                                                                                                                                                                                                                                                                                                                                                                           |
|                                                                                                                                                                                                                                                                                                                                                                                                                                                                                                                                                                                                                                                                                                                                                                                                                                                                                                                                                                                                                                                                                                                                                                                                                                                                                                                                                                                                                                                                                                                                                                                                                                                                                                                                                                                                                                                                                                                                                                                                                                                                                                                                |
|                                                                                                                                                                                                                                                                                                                                                                                                                                                                                                                                                                                                                                                                                                                                                                                                                                                                                                                                                                                                                                                                                                                                                                                                                                                                                                                                                                                                                                                                                                                                                                                                                                                                                                                                                                                                                                                                                                                                                                                                                                                                                                                                |
|                                                                                                                                                                                                                                                                                                                                                                                                                                                                                                                                                                                                                                                                                                                                                                                                                                                                                                                                                                                                                                                                                                                                                                                                                                                                                                                                                                                                                                                                                                                                                                                                                                                                                                                                                                                                                                                                                                                                                                                                                                                                                                                                |
|                                                                                                                                                                                                                                                                                                                                                                                                                                                                                                                                                                                                                                                                                                                                                                                                                                                                                                                                                                                                                                                                                                                                                                                                                                                                                                                                                                                                                                                                                                                                                                                                                                                                                                                                                                                                                                                                                                                                                                                                                                                                                                                                |
|                                                                                                                                                                                                                                                                                                                                                                                                                                                                                                                                                                                                                                                                                                                                                                                                                                                                                                                                                                                                                                                                                                                                                                                                                                                                                                                                                                                                                                                                                                                                                                                                                                                                                                                                                                                                                                                                                                                                                                                                                                                                                                                                |
| Very good & Good 🗾 Very poor & Poor                                                                                                                                                                                                                                                                                                                                                                                                                                                                                                                                                                                                                                                                                                                                                                                                                                                                                                                                                                                                                                                                                                                                                                                                                                                                                                                                                                                                                                                                                                                                                                                                                                                                                                                                                                                                                                                                                                                                                                                                                                                                                            |
| Neither good nor poor & Do not know                                                                                                                                                                                                                                                                                                                                                                                                                                                                                                                                                                                                                                                                                                                                                                                                                                                                                                                                                                                                                                                                                                                                                                                                                                                                                                                                                                                                                                                                                                                                                                                                                                                                                                                                                                                                                                                                                                                                                                                                                                                                                            |
| 39                                                                                                                                                                                                                                                                                                                                                                                                                                                                                                                                                                                                                                                                                                                                                                                                                                                                                                                                                                                                                                                                                                                                                                                                                                                                                                                                                                                                                                                                                                                                                                                                                                                                                                                                                                                                                                                                                                                                                                                                                                                                                                                             |
|                                                                                                                                                                                                                                                                                                                                                                                                                                                                                                                                                                                                                                                                                                                                                                                                                                                                                                                                                                                                                                                                                                                                                                                                                                                                                                                                                                                                                                                                                                                                                                                                                                                                                                                                                                                                                                                                                                                                                                                                                                                                                                                                |
|                                                                                                                                                                                                                                                                                                                                                                                                                                                                                                                                                                                                                                                                                                                                                                                                                                                                                                                                                                                                                                                                                                                                                                                                                                                                                                                                                                                                                                                                                                                                                                                                                                                                                                                                                                                                                                                                                                                                                                                                                                                                                                                                |
| 26 -                                                                                                                                                                                                                                                                                                                                                                                                                                                                                                                                                                                                                                                                                                                                                                                                                                                                                                                                                                                                                                                                                                                                                                                                                                                                                                                                                                                                                                                                                                                                                                                                                                                                                                                                                                                                                                                                                                                                                                                                                                                                                                                           |
|                                                                                                                                                                                                                                                                                                                                                                                                                                                                                                                                                                                                                                                                                                                                                                                                                                                                                                                                                                                                                                                                                                                                                                                                                                                                                                                                                                                                                                                                                                                                                                                                                                                                                                                                                                                                                                                                                                                                                                                                                                                                                                                                |
|                                                                                                                                                                                                                                                                                                                                                                                                                                                                                                                                                                                                                                                                                                                                                                                                                                                                                                                                                                                                                                                                                                                                                                                                                                                                                                                                                                                                                                                                                                                                                                                                                                                                                                                                                                                                                                                                                                                                                                                                                                                                                                                                |
| 13 -                                                                                                                                                                                                                                                                                                                                                                                                                                                                                                                                                                                                                                                                                                                                                                                                                                                                                                                                                                                                                                                                                                                                                                                                                                                                                                                                                                                                                                                                                                                                                                                                                                                                                                                                                                                                                                                                                                                                                                                                                                                                                                                           |
|                                                                                                                                                                                                                                                                                                                                                                                                                                                                                                                                                                                                                                                                                                                                                                                                                                                                                                                                                                                                                                                                                                                                                                                                                                                                                                                                                                                                                                                                                                                                                                                                                                                                                                                                                                                                                                                                                                                                                                                                                                                                                                                                |
|                                                                                                                                                                                                                                                                                                                                                                                                                                                                                                                                                                                                                                                                                                                                                                                                                                                                                                                                                                                                                                                                                                                                                                                                                                                                                                                                                                                                                                                                                                                                                                                                                                                                                                                                                                                                                                                                                                                                                                                                                                                                                                                                |
| 0                                                                                                                                                                                                                                                                                                                                                                                                                                                                                                                                                                                                                                                                                                                                                                                                                                                                                                                                                                                                                                                                                                                                                                                                                                                                                                                                                                                                                                                                                                                                                                                                                                                                                                                                                                                                                                                                                                                                                                                                                                                                                                                              |
| 1929 - 1925 - 1927 - 1927 - 1927 - 1927 - 1927 - 1927 - 1927 - 1927 - 1927 - 1927 - 1927 - 1927 - 1927 - 1927 - 1927 - 1927 - 1927 - 1927 - 1927 - 1927 - 1927 - 1927 - 1927 - 1927 - 1927 - 1927 - 1927 - 1927 - 1927 - 1927 - 1927 - 1927 - 1927 - 1927 - 1927 - 1927 - 1927 - 1927 - 1927 - 1927 - 1927 - 1927 - 1927 - 1927 - 1927 - 1927 - 1927 - 1927 - 1927 - 1927 - 1927 - 1927 - 1927 - 1927 - 1927 - 1927 - 1927 - 1927 - 1927 - 1927 - 1927 - 1927 - 1927 - 1927 - 1927 - 1927 - 1927 - 1927 - 1927 - 1927 - 1927 - 1927 - 1927 - 1927 - 1927 - 1927 - 1927 - 1927 - 1927 - 1927 - 1927 - 1927 - 1927 - 1927 - 1927 - 1927 - 1927 - 1927 - 1927 - 1927 - 1927 - 1927 - 1927 - 1927 - 1927 - 1927 - 1927 - 1927 - 1927 - 1927 - 1927 - 1927 - 1927 - 1927 - 1927 - 1927 - 1927 - 1927 - 1927 - 1927 - 1927 - 1927 - 1927 - 1927 - 1927 - 1927 - 1927 - 1927 - 1927 - 1927 - 1927 - 1927 - 1927 - 1927 - 1927 - 1927 - 1927 - 1927 - 1927 - 1927 - 1927 - 1927 - 1927 - 1927 - 1927 - 1927 - 1927 - 1927 - 1927 - 1927 - 1927 - 1927 - 1927 - 1927 - 1927 - 1927 - 1927 - 1927 - 1927 - 1927 - 1927 - 1927 - 1927 - 1927 - 1927 - 1927 - 1927 - 1927 - 1927 - 1927 - 1927 - 1927 - 1927 - 1927 - 1927 - 1927 - 1927 - 1927 - 1927 - 1927 - 1927 - 1927 - 1927 - 1927 - 1927 - 1927 - 1927 - 1927 - 1927 - 1927 - 1927 - 1927 - 1927 - 1927 - 1927 - 1927 - 1927 - 1927 - 1927 - 1927 - 1927 - 1927 - 1927 - 1927 - 1927 - 1927 - 1927 - 1927 - 1927 - 1927 - 1927 - 1927 - 1927 - 1927 - 1927 - 1927 - 1927 - 1927 - 1927 - 1927 - 1927 - 1927 - 1927 - 1927 - 1927 - 1927 - 1927 - 1927 - 1927 - 1927 - 1927 - 1927 - 1927 - 1927 - 1927 - 1927 - 1927 - 1927 - 1927 - 1927 - 1927 - 1927 - 1927 - 1927 - 1927 - 1927 - 1927 - 1927 - 1927 - 1927 - 1927 - 1927 - 1927 - 1927 - 1927 - 1927 - 1927 - 1927 - 1927 - 1927 - 1927 - 1927 - 1927 - 1927 - 1927 - 1927 - 1927 - 1927 - 1927 - 1927 - 1927 - 1927 - 1927 - 1927 - 1927 - 1927 - 1927 - 1927 - 1927 - 1927 - 1927 - 1927 - 1927 - 1927 - 1927 - 1927 - 1927 - 1927 - 1927 - 1927 - 1927 - 1927 - 1927 - 1927 - 1927 - 1927 - 1927 - 1927 - 1927 - 1927 - 19 |

| Experience                          | Amount | Percentage |
|-------------------------------------|--------|------------|
| Very good & Good                    | 39     | 100.000%   |
| Very poor & Poor                    | 0      | 0.000%     |
| Neither good nor poor & Do not know | 0      | 0.000%     |