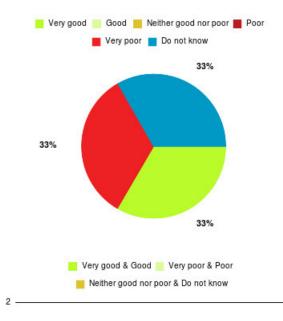

## **Overall CHCP CIC Summary**

| Experience            | Amount | Percentage |
|-----------------------|--------|------------|
| Very good             | 787    | 90.564%    |
| Good                  | 55     | 6.329%     |
| Neither good nor poor | 12     | 1.381%     |
| Poor                  | 5      | 0.575%     |
| Very poor             | 5      | 0.575%     |
| Do not know           | 5      | 0.575%     |

| Experience                          | Amount | Percentage |
|-------------------------------------|--------|------------|
| Very good & Good                    | 842    | 96.893%    |
| Very poor & Poor                    | 10     | 1.151%     |
| Neither good nor poor & Do not know | 17     | 1.956%     |