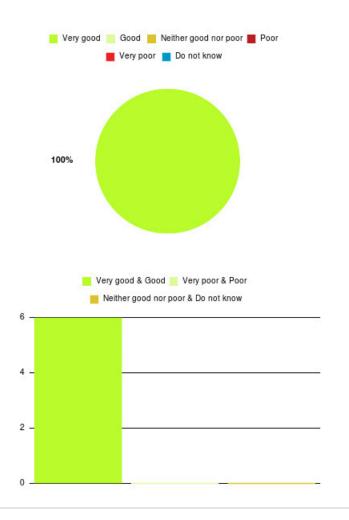

## Anticoagulation Summary

Number of responses: 1

| Experience            | Amount | Percentage |
|-----------------------|--------|------------|
| Very good             | 1      | 100.000%   |
| Good                  | 0      | 0.000%     |
| Neither good nor poor | 0      | 0.000%     |
| Poor                  | 0      | 0.000%     |
| Very poor             | 0      | 0.000%     |
| Do not know           | 0      | 0.000%     |