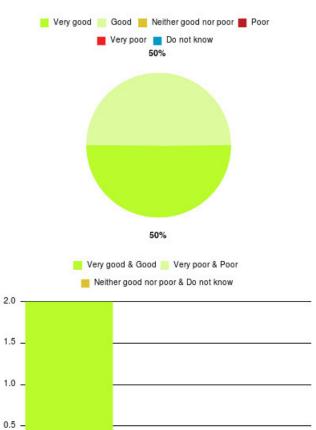

## **Overall CHCP CIC Summary**

| Experience            | Amount | Percentage |
|-----------------------|--------|------------|
| Very good             | 787    | 90.564%    |
| Good                  | 55     | 6.329%     |
| Neither good nor poor | 12     | 1.381%     |
| Poor                  | 5      | 0.575%     |
| Very poor             | 5      | 0.575%     |
| Do not know           | 5      | 0.575%     |

| Experience                          | Amount | Percentage |
|-------------------------------------|--------|------------|
| Very good & Good                    | 842    | 96.893%    |
| Very poor & Poor                    | 10     | 1.151%     |
| Neither good nor poor & Do not know | 17     | 1.956%     |