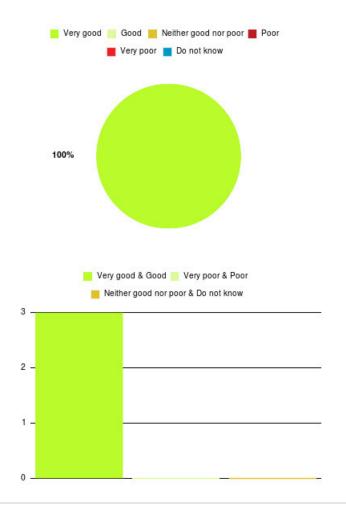

## Community Children's Nursing Services Summary

| Experience            | Amount | Percentage |
|-----------------------|--------|------------|
| Very good             | 2      | 50.000%    |
| Good                  | 2      | 50.000%    |
| Neither good nor poor | 0      | 0.000%     |
| Poor                  | 0      | 0.000%     |
| Very poor             | 0      | 0.000%     |
| Do not know           | 0      | 0.000%     |

| Experience                          | Amount | Percentage |
|-------------------------------------|--------|------------|
| Very good & Good                    | 4      | 100.000%   |
| Very poor & Poor                    | 0      | 0.000%     |
| Neither good nor poor & Do not know | 0      | 0.000%     |