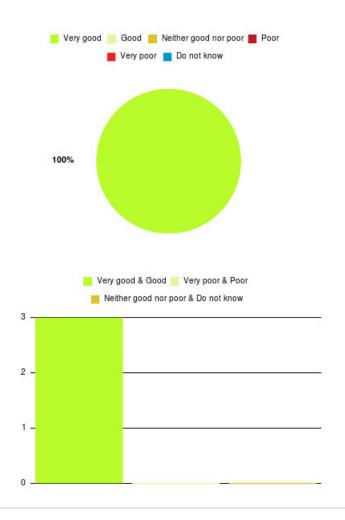

## Cardiac Rehab (East Riding) Summary

Number of responses: 13

| Experience            | Amount | Percentage |
|-----------------------|--------|------------|
| Very good             | 11     | 84.615%    |
| Good                  | 2      | 15.385%    |
| Neither good nor poor | 0      | 0.000%     |
| Poor                  | 0      | 0.000%     |
| Very poor             | 0      | 0.000%     |
| Do not know           | 0      | 0.000%     |

| Experience                          | Amount | Percentage |
|-------------------------------------|--------|------------|
| Very good & Good                    | 13     | 100.000%   |
| Very poor & Poor                    | 0      | 0.000%     |
| Neither good nor poor & Do not know | 0      | 0.000%     |