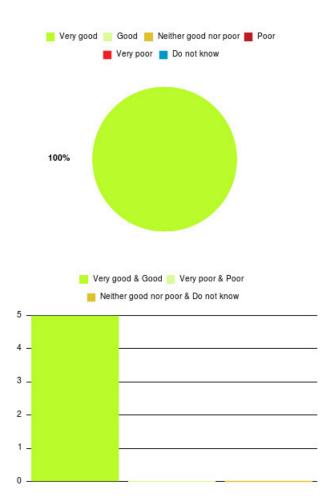

## Anticoagulation Summary

Number of responses: 1

| Experience            | Amount | Percentage |
|-----------------------|--------|------------|
| Very good             | 1      | 100.000%   |
| Good                  | 0      | 0.000%     |
| Neither good nor poor | 0      | 0.000%     |
| Poor                  | 0      | 0.000%     |
| Very poor             | 0      | 0.000%     |
| Do not know           | 0      | 0.000%     |

-

| Experience                          | Amount | Percentage |
|-------------------------------------|--------|------------|
| Very good & Good                    | 1      | 100.000%   |
| Very poor & Poor                    | 0      | 0.000%     |
| Neither good nor poor & Do not know | 0      | 0.000%     |