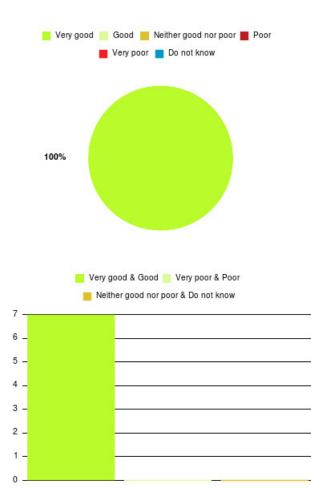

## Anticoagulation Summary

Number of responses: 1

| Experience            | Amount | Percentage |
|-----------------------|--------|------------|
| Very good             | 1      | 100.000%   |
| Good                  | 0      | 0.000%     |
| Neither good nor poor | 0      | 0.000%     |
| Poor                  | 0      | 0.000%     |
| Very poor             | 0      | 0.000%     |
| Do not know           | 0      | 0.000%     |

|        |      | Good 📒 Neither good nor poor 📕 Poor<br>Very poor 📕 Do not know    |  |
|--------|------|-------------------------------------------------------------------|--|
|        | 100% |                                                                   |  |
| 1.00 - |      | jood & Good 📒 Very poor & Poor<br>her good nor poor & Do not know |  |
| 0.75 _ |      |                                                                   |  |
| 0.50 _ |      |                                                                   |  |
| 0.25 - |      |                                                                   |  |
| 0.00   |      |                                                                   |  |

-

| Experience                          | Amount | Percentage |
|-------------------------------------|--------|------------|
| Very good & Good                    | 1      | 100.000%   |
| Very poor & Poor                    | 0      | 0.000%     |
| Neither good nor poor & Do not know | 0      | 0.000%     |