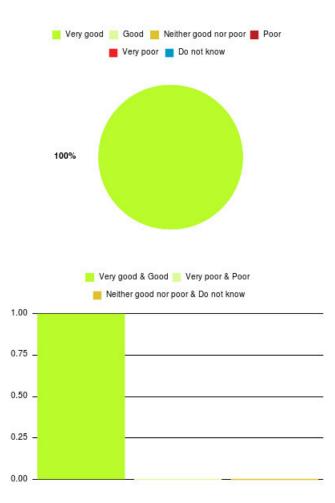

## **Carers' Information and Support Service Summary**

| Experience            | Amount | Percentage |
|-----------------------|--------|------------|
| Very good             | 1      | 100.000%   |
| Good                  | 0      | 0.000%     |
| Neither good nor poor | 0      | 0.000%     |
| Poor                  | 0      | 0.000%     |
| Very poor             | 0      | 0.000%     |
| Do not know           | 0      | 0.000%     |

| Experience                          | Amount | Percentage |
|-------------------------------------|--------|------------|
| Very good & Good                    | 1      | 100.000%   |
| Very poor & Poor                    | 0      | 0.000%     |
| Neither good nor poor & Do not know | 0      | 0.000%     |