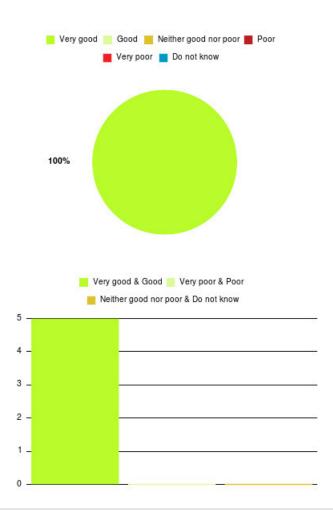

# Eating Disorders Summary

Number of responses: 5

| Experience            | Amount | Percentage |
|-----------------------|--------|------------|
| Very good             | 5      | 100.000%   |
| Good                  | 0      | 0.000%     |
| Neither good nor poor | 0      | 0.000%     |
| Poor                  | 0      | 0.000%     |
| Very poor             | 0      | 0.000%     |
| Do not know           | 0      | 0.000%     |

|     |      | Good 📙 Neither good nor poor 📕 Poor<br>Very poor 📕 Do not know   |
|-----|------|------------------------------------------------------------------|
|     | 100% |                                                                  |
|     |      | ood & Good 📒 Very poor & Poor<br>her good nor poor & Do not know |
| 5 - | Non  |                                                                  |
| 4 - |      |                                                                  |
| 3 _ |      |                                                                  |
| 2 - |      |                                                                  |
| 1 - |      |                                                                  |
| 0   |      | L,                                                               |

| Experience                          | Amount | Percentage |
|-------------------------------------|--------|------------|
| Very good & Good                    | 5      | 100.000%   |
| Very poor & Poor                    | 0      | 0.000%     |
| Neither good nor poor & Do not know | 0      | 0.000%     |