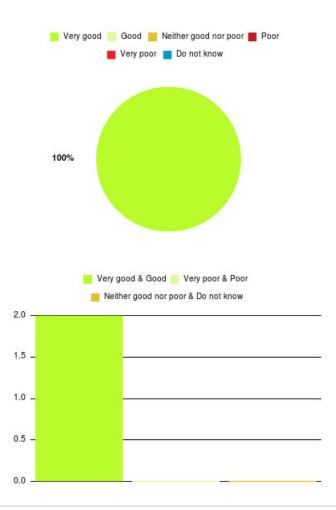

## Bladder and Bowel (Hull) Summary

| Experience            | Amount | Percentage |
|-----------------------|--------|------------|
| Very good             | 1      | 100.000%   |
| Good                  | 0      | 0.000%     |
| Neither good nor poor | 0      | 0.000%     |
| Poor                  | 0      | 0.000%     |
| Very poor             | 0      | 0.000%     |
| Do not know           | 0      | 0.000%     |

| Experience                          | Amount | Percentage |
|-------------------------------------|--------|------------|
| Very good & Good                    | 1      | 100.000%   |
| Very poor & Poor                    | 0      | 0.000%     |
| Neither good nor poor & Do not know | 0      | 0.000%     |