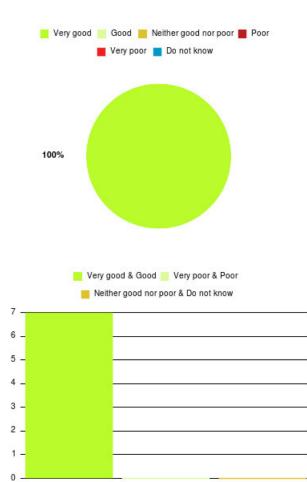

## Cardiac Rehab (East Riding) Summary

Number of responses: 13

| Experience            | Amount | Percentage |
|-----------------------|--------|------------|
| Very good             | 11     | 84.615%    |
| Good                  | 2      | 15.385%    |
| Neither good nor poor | 0      | 0.000%     |
| Poor                  | 0      | 0.000%     |
| Very poor             | 0      | 0.000%     |
| Do not know           | 0      | 0.000%     |

|        | Very good | Good 📕 Neiti    | her good nor poo | r 📕 Poor |
|--------|-----------|-----------------|------------------|----------|
|        |           | Very poor 📕 I   | Do not know      |          |
|        |           |                 |                  |          |
|        |           |                 |                  |          |
|        |           |                 |                  | 15%      |
|        |           |                 |                  |          |
|        |           |                 |                  |          |
|        |           |                 |                  |          |
|        | 85%       |                 |                  |          |
|        |           |                 |                  |          |
|        |           |                 |                  |          |
|        |           |                 |                  |          |
|        |           |                 | Very poor & Poo  |          |
| 10.01  | Neiti     | her good nor po | or & Do not know |          |
| 12.8 - |           |                 |                  |          |
| 9.6 -  |           |                 |                  |          |
| 9.6 -  |           |                 |                  |          |
| 6.4 -  |           |                 |                  | 50       |
| 0.4 -  |           |                 |                  | 12       |
| 3.2 -  |           |                 |                  |          |
| 5.2    |           |                 |                  |          |
| 0.0    |           |                 |                  |          |
|        |           |                 |                  |          |

| Experience                          | Amount | Percentage |
|-------------------------------------|--------|------------|
| Very good & Good                    | 13     | 100.000%   |
| Very poor & Poor                    | 0      | 0.000%     |
| Neither good nor poor & Do not know | 0      | 0.000%     |