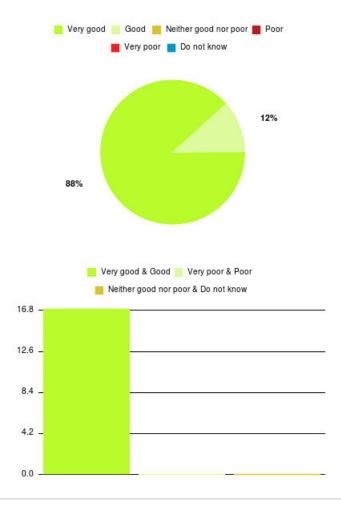

#### Community Rehab - Physiotherapy & Occupational Therapy (ER) Summary

| Experience            | Amount | Percentage |
|-----------------------|--------|------------|
| Very good             | 15     | 88.235%    |
| Good                  | 2      | 11.765%    |
| Neither good nor poor | 0      | 0.000%     |
| Poor                  | 0      | 0.000%     |
| Very poor             | 0      | 0.000%     |
| Do not know           | 0      | 0.000%     |

| Experience                          | Amount | Percentage |
|-------------------------------------|--------|------------|
| Very good & Good                    | 17     | 100.000%   |
| Very poor & Poor                    | 0      | 0.000%     |
| Neither good nor poor & Do not know | 0      | 0.000%     |