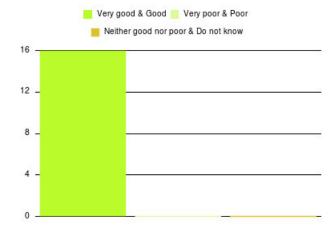

# Let's Talk - Joan Pickard Ltd Summary

| Experience            | Amount | Percentage |
|-----------------------|--------|------------|
| Very good             | 13     | 81.250%    |
| Good                  | 3      | 18.750%    |
| Neither good nor poor | 0      | 0.000%     |
| Poor                  | 0      | 0.000%     |
| Very poor             | 0      | 0.000%     |
| Do not know           | 0      | 0.000%     |

| Experience                          | Amount | Percentage |
|-------------------------------------|--------|------------|
| Very good & Good                    | 16     | 100.000%   |
| Very poor & Poor                    | 0      | 0.000%     |
| Neither good nor poor & Do not know | 0      | 0.000%     |