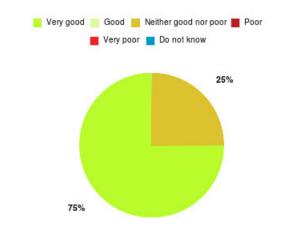

## Cardiac Rehab (East Riding) Summary

| Experience            | Amount | Percentage |
|-----------------------|--------|------------|
| Very good             | 3      | 75.000%    |
| Good                  | 1      | 25.000%    |
| Neither good nor poor | 0      | 0.000%     |
| Poor                  | 0      | 0.000%     |
| Very poor             | 0      | 0.000%     |
| Do not know           | 0      | 0.000%     |

| Experience                          | Amount | Percentage |
|-------------------------------------|--------|------------|
| Very good & Good                    | 4      | 100.000%   |
| Very poor & Poor                    | 0      | 0.000%     |
| Neither good nor poor & Do not know | 0      | 0.000%     |