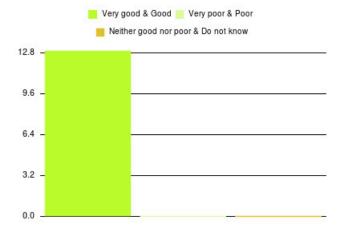

| Experience                          | Amount | Percentage |
|-------------------------------------|--------|------------|
| Very good & Good                    | 780    | 97.136%    |
| Very poor & Poor                    | 7      | 0.872%     |
| Neither good nor poor & Do not know | 16     | 1.993%     |