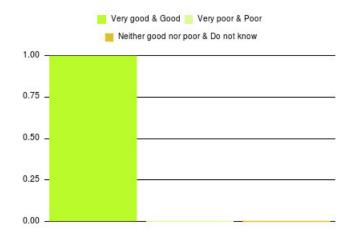

| Experience                          | Amount | Percentage |
|-------------------------------------|--------|------------|
| Very good & Good                    | 780    | 97.136%    |
| Very poor & Poor                    | 7      | 0.872%     |
| Neither good nor poor & Do not know | 16     | 1.993%     |