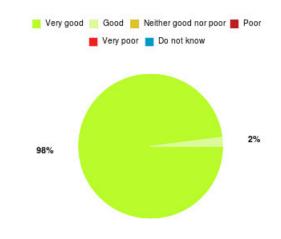

#### **Anticoagulation Summary**

| Experience            | Amount | Percentage |
|-----------------------|--------|------------|
| Very good             | 1      | 100.000%   |
| Good                  | 0      | 0.000%     |
| Neither good nor poor | 0      | 0.000%     |
| Poor                  | 0      | 0.000%     |
| Very poor             | 0      | 0.000%     |
| Do not know           | 0      | 0.000%     |