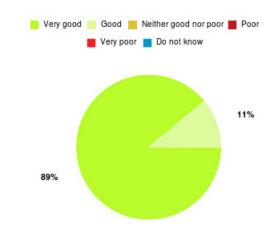

#### Community Rehab - Physiotherapy & Occupational Therapy (ER) Summary

| Experience            | Amount | Percentage |
|-----------------------|--------|------------|
| Very good             | 8      | 88.889%    |
| Good                  | 1      | 11.111%    |
| Neither good nor poor | 0      | 0.000%     |
| Poor                  | 0      | 0.000%     |
| Very poor             | 0      | 0.000%     |
| Do not know           | 0      | 0.000%     |

| Experience                          | Amount | Percentage |
|-------------------------------------|--------|------------|
| Very good & Good                    | 9      | 100.000%   |
| Very poor & Poor                    | 0      | 0.000%     |
| Neither good nor poor & Do not know | 0      | 0.000%     |