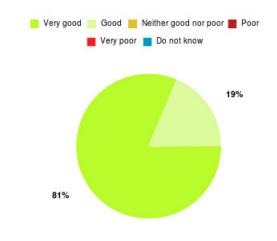

## Falls Team (Hull) Summary

| Experience            | Amount | Percentage |
|-----------------------|--------|------------|
| Very good             | 12     | 85.714%    |
| Good                  | 2      | 14.286%    |
| Neither good nor poor | 0      | 0.000%     |
| Poor                  | 0      | 0.000%     |
| Very poor             | 0      | 0.000%     |
| Do not know           | 0      | 0.000%     |

| Experience                          | Amount | Percentage |
|-------------------------------------|--------|------------|
| Very good & Good                    | 14     | 100.000%   |
| Very poor & Poor                    | 0      | 0.000%     |
| Neither good nor poor & Do not know | 0      | 0.000%     |