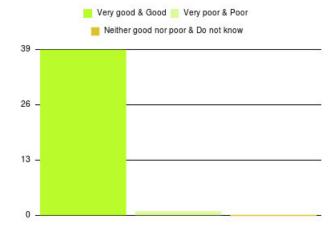

# **GP - East Park Surgery Summary**

| Experience            | Amount | Percentage |
|-----------------------|--------|------------|
| Very good             | 126    | 87.500%    |
| Good                  | 14     | 9.722%     |
| Neither good nor poor | 2      | 1.389%     |
| Poor                  | 0      | 0.000%     |
| Very poor             | 1      | 0.694%     |
| Do not know           | 1      | 0.694%     |

| Experience                          | Amount | Percentage |
|-------------------------------------|--------|------------|
| Very good & Good                    | 140    | 97.222%    |
| Very poor & Poor                    | 1      | 0.694%     |
| Neither good nor poor & Do not know | 3      | 2.083%     |