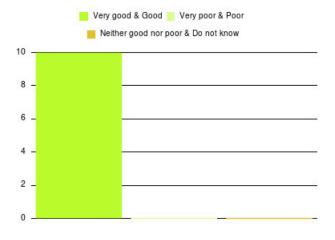

## **Deep Vein Thrombosis Summary**

| Experience            | Amount | Percentage |
|-----------------------|--------|------------|
| Very good             | 25     | 96.154%    |
| Good                  | 1      | 3.846%     |
| Neither good nor poor | 0      | 0.000%     |
| Poor                  | 0      | 0.000%     |
| Very poor             | 0      | 0.000%     |
| Do not know           | 0      | 0.000%     |

| Experience                          | Amount | Percentage |
|-------------------------------------|--------|------------|
| Very good & Good                    | 26     | 100.000%   |
| Very poor & Poor                    | 0      | 0.000%     |
| Neither good nor poor & Do not know | 0      | 0.000%     |