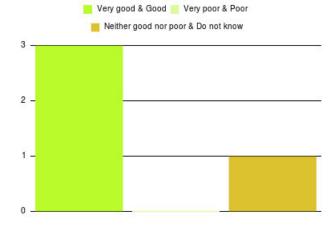

## Cardiac Rehab (East Riding) Summary

| Experience            | Amount | Percentage |
|-----------------------|--------|------------|
| Very good             | 3      | 75.000%    |
| Good                  | 1      | 25.000%    |
| Neither good nor poor | 0      | 0.000%     |
| Poor                  | 0      | 0.000%     |
| Very poor             | 0      | 0.000%     |
| Do not know           | 0      | 0.000%     |

| Experience                          | Amount | Percentage |
|-------------------------------------|--------|------------|
| Very good & Good                    | 4      | 100.000%   |
| Very poor & Poor                    | 0      | 0.000%     |
| Neither good nor poor & Do not know | 0      | 0.000%     |