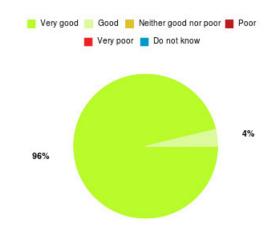

## **Deep Vein Thrombosis Summary**

| Experience            | Amount | Percentage |
|-----------------------|--------|------------|
| Very good             | 25     | 96.154%    |
| Good                  | 1      | 3.846%     |
| Neither good nor poor | 0      | 0.000%     |
| Poor                  | 0      | 0.000%     |
| Very poor             | 0      | 0.000%     |
| Do not know           | 0      | 0.000%     |

| Experience                          | Amount | Percentage |
|-------------------------------------|--------|------------|
| Very good & Good                    | 26     | 100.000%   |
| Very poor & Poor                    | 0      | 0.000%     |
| Neither good nor poor & Do not know | 0      | 0.000%     |