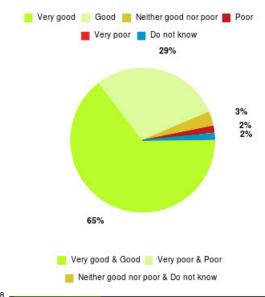

# **GP - East Park Surgery Summary**

| Experience            | Amount | Percentage |
|-----------------------|--------|------------|
| Very good             | 126    | 87.500%    |
| Good                  | 14     | 9.722%     |
| Neither good nor poor | 2      | 1.389%     |
| Poor                  | 0      | 0.000%     |
| Very poor             | 1      | 0.694%     |
| Do not know           | 1      | 0.694%     |

| Experience                          | Amount | Percentage |
|-------------------------------------|--------|------------|
| Very good & Good                    | 140    | 97.222%    |
| Very poor & Poor                    | 1      | 0.694%     |
| Neither good nor poor & Do not know | 3      | 2.083%     |