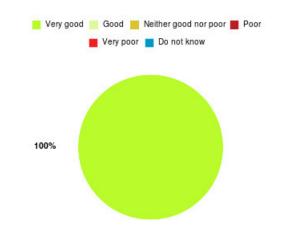

#### **Anticoagulation Summary**

| Experience            | Amount | Percentage |
|-----------------------|--------|------------|
| Very good             | 1      | 100.000%   |
| Good                  | 0      | 0.000%     |
| Neither good nor poor | 0      | 0.000%     |
| Poor                  | 0      | 0.000%     |
| Very poor             | 0      | 0.000%     |
| Do not know           | 0      | 0.000%     |

| Experience                          | Amount | Percentage |
|-------------------------------------|--------|------------|
| Very good & Good                    | 1      | 100.000%   |
| Very poor & Poor                    | 0      | 0.000%     |
| Neither good nor poor & Do not know | 0      | 0.000%     |