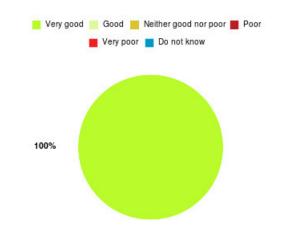

#### **Overall CHCP CIC Summary**

| Experience            | Amount | Percentage |
|-----------------------|--------|------------|
| Very good             | 708    | 88.169%    |
| Good                  | 72     | 8.966%     |
| Neither good nor poor | 10     | 1.245%     |
| Poor                  | 3      | 0.374%     |
| Very poor             | 4      | 0.498%     |
| Do not know           | 6      | 0.747%     |