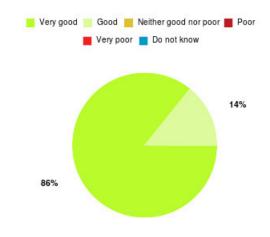

#### **Overall CHCP CIC Summary**

| Experience            | Amount | Percentage |
|-----------------------|--------|------------|
| Very good             | 708    | 88.169%    |
| Good                  | 72     | 8.966%     |
| Neither good nor poor | 10     | 1.245%     |
| Poor                  | 3      | 0.374%     |
| Very poor             | 4      | 0.498%     |
| Do not know           | 6      | 0.747%     |

| Experience                          | Amount | Percentage |
|-------------------------------------|--------|------------|
| Very good & Good                    | 780    | 97.136%    |
| Very poor & Poor                    | 7      | 0.872%     |
| Neither good nor poor & Do not know | 16     | 1.993%     |