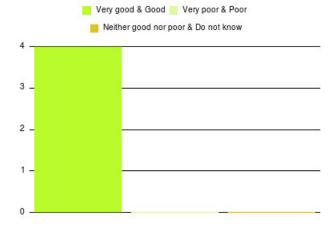

## **Bladder and Bowel (East Riding) Summary**

| Experience            | Amount | Percentage |
|-----------------------|--------|------------|
| Very good             | 4      | 100.000%   |
| Good                  | 0      | 0.000%     |
| Neither good nor poor | 0      | 0.000%     |
| Poor                  | 0      | 0.000%     |
| Very poor             | 0      | 0.000%     |
| Do not know           | 0      | 0.000%     |

| Experience                          | Amount | Percentage |
|-------------------------------------|--------|------------|
| Very good & Good                    | 4      | 100.000%   |
| Very poor & Poor                    | 0      | 0.000%     |
| Neither good nor poor & Do not know | 0      | 0.000%     |