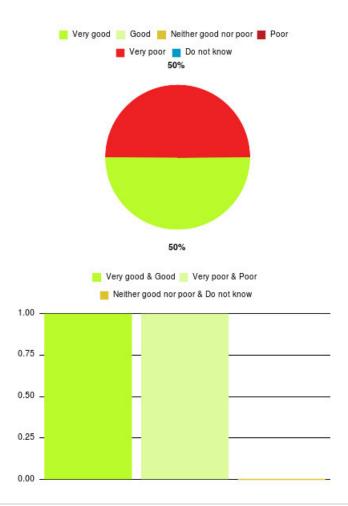

#### **Eating Disorders Summary**

| Experience            | Amount | Percentage |
|-----------------------|--------|------------|
| Very good             | 1      | 50.000%    |
| Good                  | 0      | 0.000%     |
| Neither good nor poor | 0      | 0.000%     |
| Poor                  | 0      | 0.000%     |
| Very poor             | 1      | 50.000%    |
| Do not know           | 0      | 0.000%     |

| Experience                          | Amount | Percentage |
|-------------------------------------|--------|------------|
| Very good & Good                    | 1      | 50.000%    |
| Very poor & Poor                    | 1      | 50.000%    |
| Neither good nor poor & Do not know | 0      | 0.000%     |