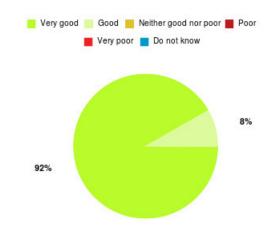

# Sexual Health - GUM & Family Planning (East Riding) Summary

| Experience            | Amount | Percentage |
|-----------------------|--------|------------|
| Very good             | 47     | 97.917%    |
| Good                  | 1      | 2.083%     |
| Neither good nor poor | 0      | 0.000%     |
| Poor                  | 0      | 0.000%     |
| Very poor             | 0      | 0.000%     |
| Do not know           | 0      | 0.000%     |

| Experience                          | Amount | Percentage |
|-------------------------------------|--------|------------|
| Very good & Good                    | 48     | 100.000%   |
| Very poor & Poor                    | 0      | 0.000%     |
| Neither good nor poor & Do not know | 0      | 0.000%     |