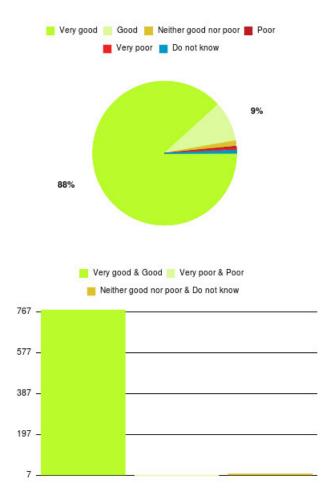

#### **Overall CHCP CIC Summary**

| Experience            | Amount | Percentage |
|-----------------------|--------|------------|
| Very good             | 708    | 88.169%    |
| Good                  | 72     | 8.966%     |
| Neither good nor poor | 10     | 1.245%     |
| Poor                  | 3      | 0.374%     |
| Very poor             | 4      | 0.498%     |
| Do not know           | 6      | 0.747%     |

| Experience                          | Amount | Percentage |
|-------------------------------------|--------|------------|
| Very good & Good                    | 780    | 97.136%    |
| Very poor & Poor                    | 7      | 0.872%     |
| Neither good nor poor & Do not know | 16     | 1.993%     |