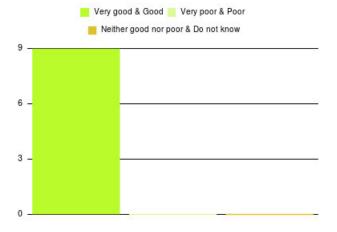

## Falls Team (East Riding) Summary

| Experience            | Amount | Percentage |
|-----------------------|--------|------------|
| Very good             | 9      | 100.000%   |
| Good                  | 0      | 0.000%     |
| Neither good nor poor | 0      | 0.000%     |
| Poor                  | 0      | 0.000%     |
| Very poor             | 0      | 0.000%     |
| Do not know           | 0      | 0.000%     |

| Experience                          | Amount | Percentage |
|-------------------------------------|--------|------------|
| Very good & Good                    | 9      | 100.000%   |
| Very poor & Poor                    | 0      | 0.000%     |
| Neither good nor poor & Do not know | 0      | 0.000%     |