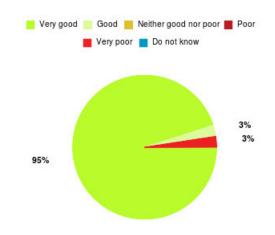

#### **Overall CHCP CIC Summary**

| Experience            | Amount | Percentage |
|-----------------------|--------|------------|
| Very good             | 708    | 88.169%    |
| Good                  | 72     | 8.966%     |
| Neither good nor poor | 10     | 1.245%     |
| Poor                  | 3      | 0.374%     |
| Very poor             | 4      | 0.498%     |
| Do not know           | 6      | 0.747%     |

| Experience                          | Amount | Percentage |
|-------------------------------------|--------|------------|
| Very good & Good                    | 780    | 97.136%    |
| Very poor & Poor                    | 7      | 0.872%     |
| Neither good nor poor & Do not know | 16     | 1.993%     |