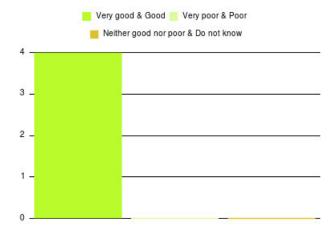

#### **Eating Disorders Summary**

| Experience            | Amount | Percentage |
|-----------------------|--------|------------|
| Very good             | 1      | 50.000%    |
| Good                  | 0      | 0.000%     |
| Neither good nor poor | 0      | 0.000%     |
| Poor                  | 0      | 0.000%     |
| Very poor             | 1      | 50.000%    |
| Do not know           | 0      | 0.000%     |

| Experience                          | Amount | Percentage |
|-------------------------------------|--------|------------|
| Very good & Good                    | 1      | 50.000%    |
| Very poor & Poor                    | 1      | 50.000%    |
| Neither good nor poor & Do not know | 0      | 0.000%     |