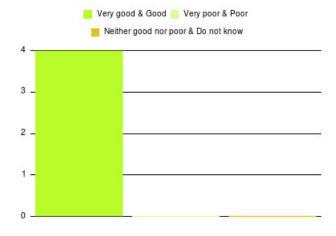

#### **Anticoagulation Summary**

| Experience            | Amount | Percentage |
|-----------------------|--------|------------|
| Very good             | 1      | 100.000%   |
| Good                  | 0      | 0.000%     |
| Neither good nor poor | 0      | 0.000%     |
| Poor                  | 0      | 0.000%     |
| Very poor             | 0      | 0.000%     |
| Do not know           | 0      | 0.000%     |

| Experience                          | Amount | Percentage |
|-------------------------------------|--------|------------|
| Very good & Good                    | 1      | 100.000%   |
| Very poor & Poor                    | 0      | 0.000%     |
| Neither good nor poor & Do not know | 0      | 0.000%     |