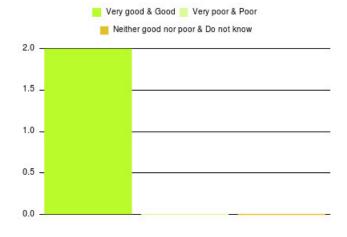

| Experience                          | Amount | Percentage |
|-------------------------------------|--------|------------|
| Very good & Good                    | 1      | 100.000%   |
| Very poor & Poor                    | 0      | 0.000%     |
| Neither good nor poor & Do not know | 0      | 0.000%     |