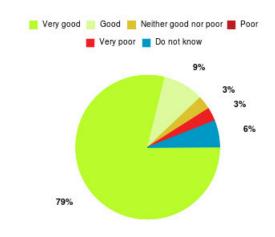

#### **Overall CHCP CIC Summary**

| Experience            | Amount | Percentage |
|-----------------------|--------|------------|
| Very good             | 708    | 88.169%    |
| Good                  | 72     | 8.966%     |
| Neither good nor poor | 10     | 1.245%     |
| Poor                  | 3      | 0.374%     |
| Very poor             | 4      | 0.498%     |
| Do not know           | 6      | 0.747%     |