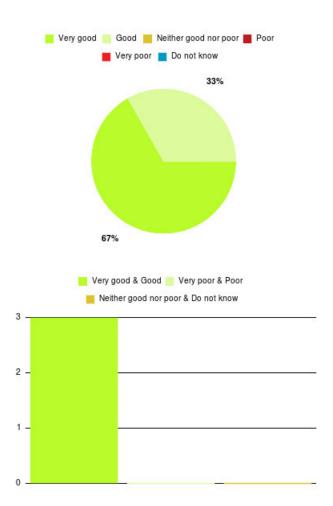

## Cardiac Rehab (East Riding) Summary

| Experience            | Amount | Percentage |
|-----------------------|--------|------------|
| Very good             | 3      | 75.000%    |
| Good                  | 1      | 25.000%    |
| Neither good nor poor | 0      | 0.000%     |
| Poor                  | 0      | 0.000%     |
| Very poor             | 0      | 0.000%     |
| Do not know           | 0      | 0.000%     |

| Experience                          | Amount | Percentage |
|-------------------------------------|--------|------------|
| Very good & Good                    | 4      | 100.000%   |
| Very poor & Poor                    | 0      | 0.000%     |
| Neither good nor poor & Do not know | 0      | 0.000%     |