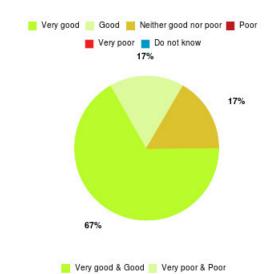

#### **Overall CHCP CIC Summary**

| Experience            | Amount | Percentage |
|-----------------------|--------|------------|
| Very good             | 708    | 88.169%    |
| Good                  | 72     | 8.966%     |
| Neither good nor poor | 10     | 1.245%     |
| Poor                  | 3      | 0.374%     |
| Very poor             | 4      | 0.498%     |
| Do not know           | 6      | 0.747%     |

| Experience                          | Amount | Percentage |
|-------------------------------------|--------|------------|
| Very good & Good                    | 780    | 97.136%    |
| Very poor & Poor                    | 7      | 0.872%     |
| Neither good nor poor & Do not know | 16     | 1.993%     |