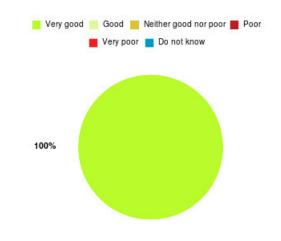

#### **Overall CHCP CIC Summary**

| Experience            | Amount | Percentage |
|-----------------------|--------|------------|
| Very good             | 708    | 88.169%    |
| Good                  | 72     | 8.966%     |
| Neither good nor poor | 10     | 1.245%     |
| Poor                  | 3      | 0.374%     |
| Very poor             | 4      | 0.498%     |
| Do not know           | 6      | 0.747%     |