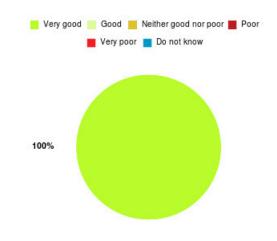

#### **Anticoagulation Summary**

| Experience            | Amount | Percentage |
|-----------------------|--------|------------|
| Very good             | 1      | 100.000%   |
| Good                  | 0      | 0.000%     |
| Neither good nor poor | 0      | 0.000%     |
| Poor                  | 0      | 0.000%     |
| Very poor             | 0      | 0.000%     |
| Do not know           | 0      | 0.000%     |