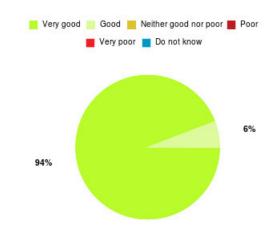

#### **Overall CHCP CIC Summary**

| Experience            | Amount | Percentage |
|-----------------------|--------|------------|
| Very good             | 708    | 88.169%    |
| Good                  | 72     | 8.966%     |
| Neither good nor poor | 10     | 1.245%     |
| Poor                  | 3      | 0.374%     |
| Very poor             | 4      | 0.498%     |
| Do not know           | 6      | 0.747%     |