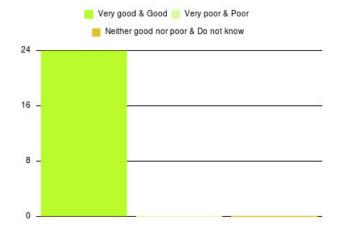

#### **CHPL - Bransholme Summary**

| Experience            | Amount | Percentage |
|-----------------------|--------|------------|
| Very good             | 27     | 100.000%   |
| Good                  | 0      | 0.000%     |
| Neither good nor poor | 0      | 0.000%     |
| Poor                  | 0      | 0.000%     |
| Very poor             | 0      | 0.000%     |
| Do not know           | 0      | 0.000%     |

| Experience                          | Amount | Percentage |
|-------------------------------------|--------|------------|
| Very good & Good                    | 27     | 100.000%   |
| Very poor & Poor                    | 0      | 0.000%     |
| Neither good nor poor & Do not know | 0      | 0.000%     |