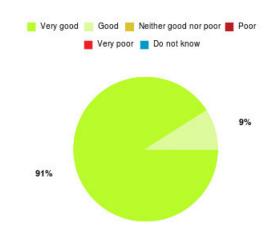

#### **Overall CHCP CIC Summary**

| Experience            | Amount | Percentage |
|-----------------------|--------|------------|
| Very good             | 708    | 88.169%    |
| Good                  | 72     | 8.966%     |
| Neither good nor poor | 10     | 1.245%     |
| Poor                  | 3      | 0.374%     |
| Very poor             | 4      | 0.498%     |
| Do not know           | 6      | 0.747%     |