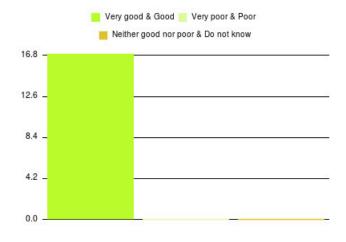

| Experience                          | Amount | Percentage |
|-------------------------------------|--------|------------|
| Very good & Good                    | 1      | 100.000%   |
| Very poor & Poor                    | 0      | 0.000%     |
| Neither good nor poor & Do not know | 0      | 0.000%     |