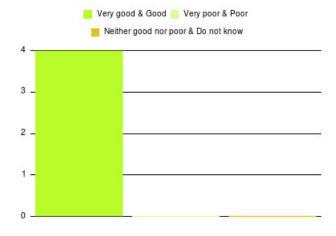

## **Bladder and Bowel (East Riding) Summary**

| Experience            | Amount | Percentage |
|-----------------------|--------|------------|
| Very good             | 4      | 100.000%   |
| Good                  | 0      | 0.000%     |
| Neither good nor poor | 0      | 0.000%     |
| Poor                  | 0      | 0.000%     |
| Very poor             | 0      | 0.000%     |
| Do not know           | 0      | 0.000%     |

| Experience                          | Amount | Percentage |
|-------------------------------------|--------|------------|
| Very good & Good                    | 4      | 100.000%   |
| Very poor & Poor                    | 0      | 0.000%     |
| Neither good nor poor & Do not know | 0      | 0.000%     |