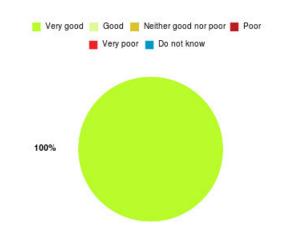

## **Deep Vein Thrombosis Summary**

| Experience            | Amount | Percentage |
|-----------------------|--------|------------|
| Very good             | 25     | 96.154%    |
| Good                  | 1      | 3.846%     |
| Neither good nor poor | 0      | 0.000%     |
| Poor                  | 0      | 0.000%     |
| Very poor             | 0      | 0.000%     |
| Do not know           | 0      | 0.000%     |