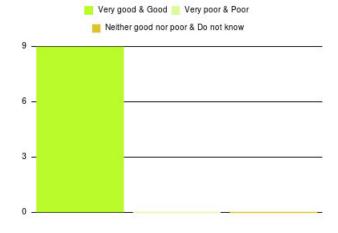

| Experience                          | Amount | Percentage |
|-------------------------------------|--------|------------|
| Very good & Good                    | 780    | 97.136%    |
| Very poor & Poor                    | 7      | 0.872%     |
| Neither good nor poor & Do not know | 16     | 1.993%     |