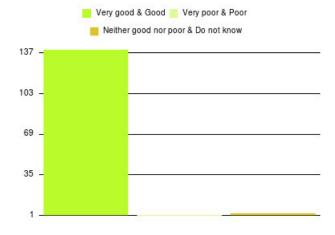

#### **Overall CHCP CIC Summary**

| Experience            | Amount | Percentage |
|-----------------------|--------|------------|
| Very good             | 708    | 88.169%    |
| Good                  | 72     | 8.966%     |
| Neither good nor poor | 10     | 1.245%     |
| Poor                  | 3      | 0.374%     |
| Very poor             | 4      | 0.498%     |
| Do not know           | 6      | 0.747%     |

| Experience                          | Amount | Percentage |
|-------------------------------------|--------|------------|
| Very good & Good                    | 780    | 97.136%    |
| Very poor & Poor                    | 7      | 0.872%     |
| Neither good nor poor & Do not know | 16     | 1.993%     |