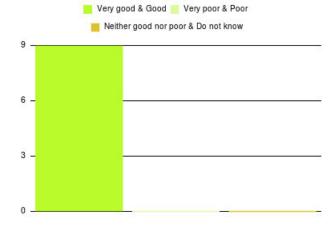

## Falls Team (East Riding) Summary

| Experience            | Amount | Percentage |
|-----------------------|--------|------------|
| Very good             | 9      | 100.000%   |
| Good                  | 0      | 0.000%     |
| Neither good nor poor | 0      | 0.000%     |
| Poor                  | 0      | 0.000%     |
| Very poor             | 0      | 0.000%     |
| Do not know           | 0      | 0.000%     |

| Experience                          | Amount | Percentage |
|-------------------------------------|--------|------------|
| Very good & Good                    | 9      | 100.000%   |
| Very poor & Poor                    | 0      | 0.000%     |
| Neither good nor poor & Do not know | 0      | 0.000%     |