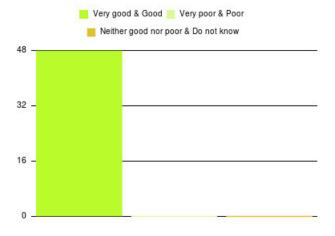

| Experience                          | Amount | Percentage |
|-------------------------------------|--------|------------|
| Very good & Good                    | 26     | 100.000%   |
| Very poor & Poor                    | 0      | 0.000%     |
| Neither good nor poor & Do not know | 0      | 0.000%     |