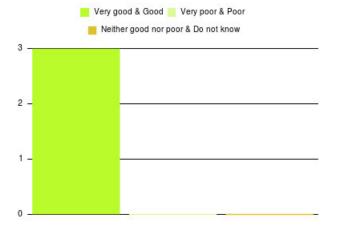

## Cardiac Rehab (Hull) Summary

| Experience            | Amount | Percentage |
|-----------------------|--------|------------|
| Very good             | 3      | 100.000%   |
| Good                  | 0      | 0.000%     |
| Neither good nor poor | 0      | 0.000%     |
| Poor                  | 0      | 0.000%     |
| Very poor             | 0      | 0.000%     |
| Do not know           | 0      | 0.000%     |

| Experience                          | Amount | Percentage |
|-------------------------------------|--------|------------|
| Very good & Good                    | 3      | 100.000%   |
| Very poor & Poor                    | 0      | 0.000%     |
| Neither good nor poor & Do not know | 0      | 0.000%     |