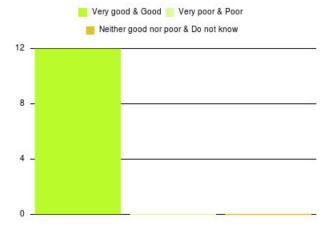

# **GP - East Park Surgery Summary**

| Experience            | Amount | Percentage |
|-----------------------|--------|------------|
| Very good             | 126    | 87.500%    |
| Good                  | 14     | 9.722%     |
| Neither good nor poor | 2      | 1.389%     |
| Poor                  | 0      | 0.000%     |
| Very poor             | 1      | 0.694%     |
| Do not know           | 1      | 0.694%     |

| Experience                          | Amount | Percentage |
|-------------------------------------|--------|------------|
| Very good & Good                    | 140    | 97.222%    |
| Very poor & Poor                    | 1      | 0.694%     |
| Neither good nor poor & Do not know | 3      | 2.083%     |