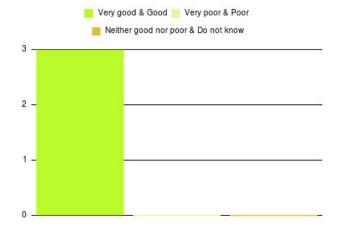

| Experience                          | Amount | Percentage |
|-------------------------------------|--------|------------|
| Very good & Good                    | 1      | 100.000%   |
| Very poor & Poor                    | 0      | 0.000%     |
| Neither good nor poor & Do not know | 0      | 0.000%     |