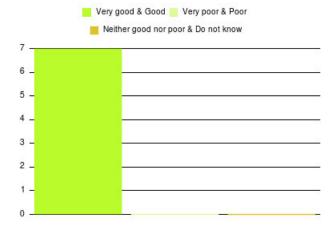

#### **Overall CHCP CIC Summary**

| Experience            | Amount | Percentage |
|-----------------------|--------|------------|
| Very good             | 708    | 88.169%    |
| Good                  | 72     | 8.966%     |
| Neither good nor poor | 10     | 1.245%     |
| Poor                  | 3      | 0.374%     |
| Very poor             | 4      | 0.498%     |
| Do not know           | 6      | 0.747%     |

| Experience                          | Amount | Percentage |
|-------------------------------------|--------|------------|
| Very good & Good                    | 780    | 97.136%    |
| Very poor & Poor                    | 7      | 0.872%     |
| Neither good nor poor & Do not know | 16     | 1.993%     |