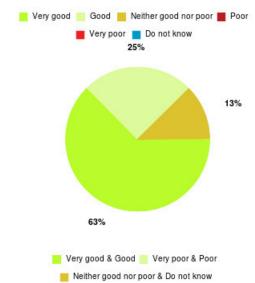

## Cardiac Rehab (East Riding) Summary

| Experience            | Amount | Percentage |
|-----------------------|--------|------------|
| Very good             | 3      | 75.000%    |
| Good                  | 1      | 25.000%    |
| Neither good nor poor | 0      | 0.000%     |
| Poor                  | 0      | 0.000%     |
| Very poor             | 0      | 0.000%     |
| Do not know           | 0      | 0.000%     |

| Experience                          | Amount | Percentage |
|-------------------------------------|--------|------------|
| Very good & Good                    | 4      | 100.000%   |
| Very poor & Poor                    | 0      | 0.000%     |
| Neither good nor poor & Do not know | 0      | 0.000%     |