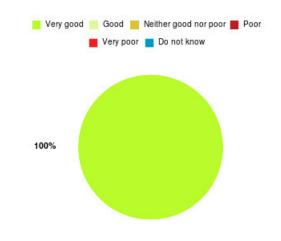

## Falls Team (East Riding) Summary

| Experience            | Amount | Percentage |
|-----------------------|--------|------------|
| Very good             | 9      | 100.000%   |
| Good                  | 0      | 0.000%     |
| Neither good nor poor | 0      | 0.000%     |
| Poor                  | 0      | 0.000%     |
| Very poor             | 0      | 0.000%     |
| Do not know           | 0      | 0.000%     |

| Experience                          | Amount | Percentage |
|-------------------------------------|--------|------------|
| Very good & Good                    | 9      | 100.000%   |
| Very poor & Poor                    | 0      | 0.000%     |
| Neither good nor poor & Do not know | 0      | 0.000%     |