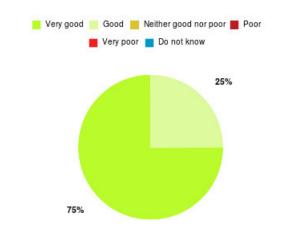

# Sexual Health - Women's Health (Hull) Summary

| Experience            | Amount | Percentage |
|-----------------------|--------|------------|
| Very good             | 3      | 75.000%    |
| Good                  | 0      | 0.000%     |
| Neither good nor poor | 1      | 25.000%    |
| Poor                  | 0      | 0.000%     |
| Very poor             | 0      | 0.000%     |
| Do not know           | 0      | 0.000%     |

| Experience                          | Amount | Percentage |
|-------------------------------------|--------|------------|
| Very good & Good                    | 3      | 75.000%    |
| Very poor & Poor                    | 0      | 0.000%     |
| Neither good nor poor & Do not know | 1      | 25.000%    |