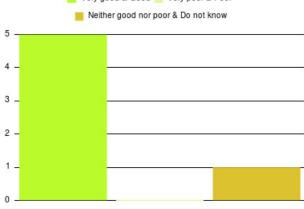

#### **Overall CHCP CIC Summary**

| Experience            | Amount | Percentage |
|-----------------------|--------|------------|
| Very good             | 708    | 88.169%    |
| Good                  | 72     | 8.966%     |
| Neither good nor poor | 10     | 1.245%     |
| Poor                  | 3      | 0.374%     |
| Very poor             | 4      | 0.498%     |
| Do not know           | 6      | 0.747%     |

| Experience                          | Amount | Percentage |
|-------------------------------------|--------|------------|
| Very good & Good                    | 780    | 97.136%    |
| Very poor & Poor                    | 7      | 0.872%     |
| Neither good nor poor & Do not know | 16     | 1.993%     |