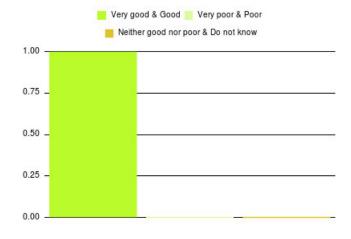

#### **Anticoagulation Summary**

| Experience            | Amount | Percentage |
|-----------------------|--------|------------|
| Very good             | 1      | 100.000%   |
| Good                  | 0      | 0.000%     |
| Neither good nor poor | 0      | 0.000%     |
| Poor                  | 0      | 0.000%     |
| Very poor             | 0      | 0.000%     |
| Do not know           | 0      | 0.000%     |

| Experience                          | Amount | Percentage |
|-------------------------------------|--------|------------|
| Very good & Good                    | 1      | 100.000%   |
| Very poor & Poor                    | 0      | 0.000%     |
| Neither good nor poor & Do not know | 0      | 0.000%     |