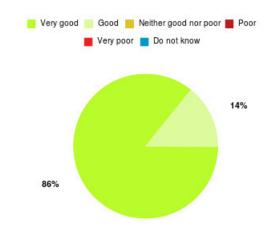

#### **Overall CHCP CIC Summary**

| Experience            | Amount | Percentage |
|-----------------------|--------|------------|
| Very good             | 708    | 88.169%    |
| Good                  | 72     | 8.966%     |
| Neither good nor poor | 10     | 1.245%     |
| Poor                  | 3      | 0.374%     |
| Very poor             | 4      | 0.498%     |
| Do not know           | 6      | 0.747%     |

| Experience                          | Amount | Percentage |
|-------------------------------------|--------|------------|
| Very good & Good                    | 780    | 97.136%    |
| Very poor & Poor                    | 7      | 0.872%     |
| Neither good nor poor & Do not know | 16     | 1.993%     |