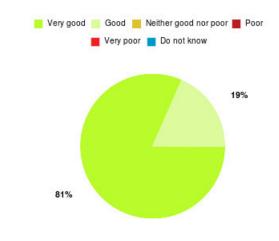

#### **Overall CHCP CIC Summary**

| Experience            | Amount | Percentage |
|-----------------------|--------|------------|
| Very good             | 708    | 88.169%    |
| Good                  | 72     | 8.966%     |
| Neither good nor poor | 10     | 1.245%     |
| Poor                  | 3      | 0.374%     |
| Very poor             | 4      | 0.498%     |
| Do not know           | 6      | 0.747%     |

| Experience                          | Amount | Percentage |
|-------------------------------------|--------|------------|
| Very good & Good                    | 780    | 97.136%    |
| Very poor & Poor                    | 7      | 0.872%     |
| Neither good nor poor & Do not know | 16     | 1.993%     |