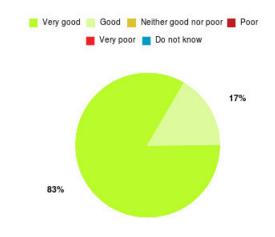

#### Community Rehab - Physiotherapy & Occupational Therapy (ER) Summary

| Experience            | Amount | Percentage |
|-----------------------|--------|------------|
| Very good             | 8      | 88.889%    |
| Good                  | 1      | 11.111%    |
| Neither good nor poor | 0      | 0.000%     |
| Poor                  | 0      | 0.000%     |
| Very poor             | 0      | 0.000%     |
| Do not know           | 0      | 0.000%     |

| Experience                          | Amount | Percentage |
|-------------------------------------|--------|------------|
| Very good & Good                    | 9      | 100.000%   |
| Very poor & Poor                    | 0      | 0.000%     |
| Neither good nor poor & Do not know | 0      | 0.000%     |