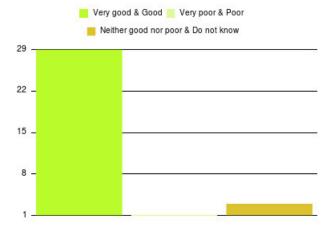

# **Jean Bishop ICC Summary**

| Experience            | Amount | Percentage |
|-----------------------|--------|------------|
| Very good             | 24     | 100.000%   |
| Good                  | 0      | 0.000%     |
| Neither good nor poor | 0      | 0.000%     |
| Poor                  | 0      | 0.000%     |
| Very poor             | 0      | 0.000%     |
| Do not know           | 0      | 0.000%     |

| Experience                          | Amount | Percentage |
|-------------------------------------|--------|------------|
| Very good & Good                    | 24     | 100.000%   |
| Very poor & Poor                    | 0      | 0.000%     |
| Neither good nor poor & Do not know | 0      | 0.000%     |