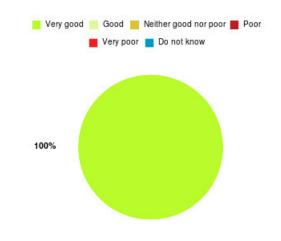

#### **CHPL - Bransholme Summary**

| Experience            | Amount | Percentage |
|-----------------------|--------|------------|
| Very good             | 27     | 100.000%   |
| Good                  | 0      | 0.000%     |
| Neither good nor poor | 0      | 0.000%     |
| Poor                  | 0      | 0.000%     |
| Very poor             | 0      | 0.000%     |
| Do not know           | 0      | 0.000%     |

| Experience                          | Amount | Percentage |
|-------------------------------------|--------|------------|
| Very good & Good                    | 27     | 100.000%   |
| Very poor & Poor                    | 0      | 0.000%     |
| Neither good nor poor & Do not know | 0      | 0.000%     |