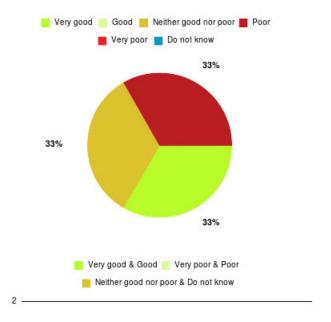

#### **EMPOWER Summary**

Number of responses: 3

| Experience            | Amount | Percentage |
|-----------------------|--------|------------|
| Very good             | 1      | 33.333%    |
| Good                  | 0      | 0.000%     |
| Neither good nor poor | 1      | 33.333%    |
| Poor                  | 1      | 33.333%    |
| Very poor             | 0      | 0.000%     |
| Do not know           | 0      | 0.000%     |

| Experience                          | Amount | Percentage |
|-------------------------------------|--------|------------|
| Very good & Good                    | 1      | 33.333%    |
| Very poor & Poor                    | 1      | 33.333%    |
| Neither good nor poor & Do not know | 1      | 33.333%    |