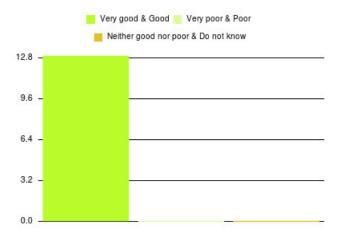

#### **Overall CHCP CIC Summary**

| Experience            | Amount | Percentage |
|-----------------------|--------|------------|
| Very good             | 708    | 88.169%    |
| Good                  | 72     | 8.966%     |
| Neither good nor poor | 10     | 1.245%     |
| Poor                  | 3      | 0.374%     |
| Very poor             | 4      | 0.498%     |
| Do not know           | 6      | 0.747%     |

| Experience                          | Amount | Percentage |
|-------------------------------------|--------|------------|
| Very good & Good                    | 780    | 97.136%    |
| Very poor & Poor                    | 7      | 0.872%     |
| Neither good nor poor & Do not know | 16     | 1.993%     |