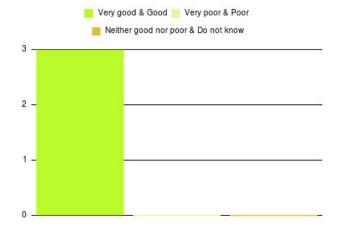

## Cardiac Rehab (East Riding) Summary

| Experience            | Amount | Percentage |
|-----------------------|--------|------------|
| Very good             | 3      | 75.000%    |
| Good                  | 1      | 25.000%    |
| Neither good nor poor | 0      | 0.000%     |
| Poor                  | 0      | 0.000%     |
| Very poor             | 0      | 0.000%     |
| Do not know           | 0      | 0.000%     |

| Experience                          | Amount | Percentage |
|-------------------------------------|--------|------------|
| Very good & Good                    | 4      | 100.000%   |
| Very poor & Poor                    | 0      | 0.000%     |
| Neither good nor poor & Do not know | 0      | 0.000%     |