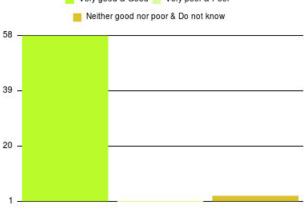

## **GP** - The Quays Summary

| Experience            | Amount | Percentage |
|-----------------------|--------|------------|
| Very good             | 40     | 64.516%    |
| Good                  | 18     | 29.032%    |
| Neither good nor poor | 2      | 3.226%     |
| Poor                  | 1      | 1.613%     |
| Very poor             | 0      | 0.000%     |
| Do not know           | 1      | 1.613%     |

| Experience                          | Amount | Percentage |
|-------------------------------------|--------|------------|
| Very good & Good                    | 58     | 93.548%    |
| Very poor & Poor                    | 1      | 1.613%     |
| Neither good nor poor & Do not know | 3      | 4.839%     |