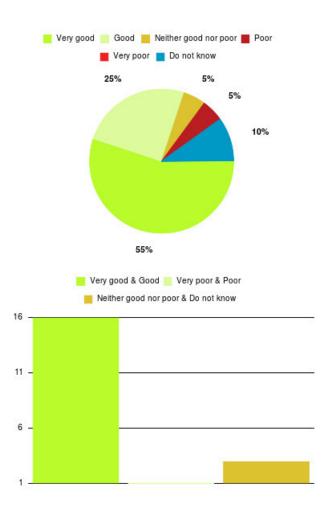

## **GP - Kingston Practice Summary**

| Experience            | Amount | Percentage |
|-----------------------|--------|------------|
| Very good             | 11     | 55.000%    |
| Good                  | 5      | 25.000%    |
| Neither good nor poor | 1      | 5.000%     |
| Poor                  | 1      | 5.000%     |
| Very poor             | 0      | 0.000%     |
| Do not know           | 2      | 10.000%    |

| Experience                          | Amount | Percentage |
|-------------------------------------|--------|------------|
| Very good & Good                    | 16     | 80.000%    |
| Very poor & Poor                    | 1      | 5.000%     |
| Neither good nor poor & Do not know | 3      | 15.000%    |