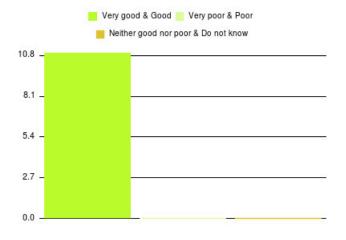

| Experience                          | Amount | Percentage |
|-------------------------------------|--------|------------|
| Very good & Good                    | 780    | 97.136%    |
| Very poor & Poor                    | 7      | 0.872%     |
| Neither good nor poor & Do not know | 16     | 1.993%     |