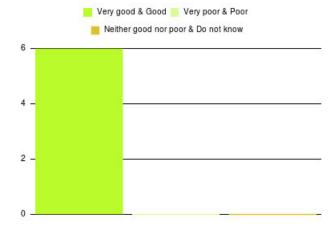

| Experience                          | Amount | Percentage |
|-------------------------------------|--------|------------|
| Very good & Good                    | 780    | 97.136%    |
| Very poor & Poor                    | 7      | 0.872%     |
| Neither good nor poor & Do not know | 16     | 1.993%     |