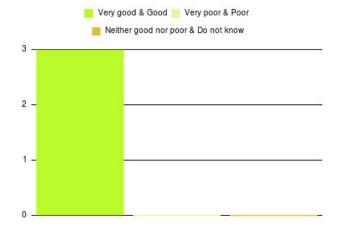

| Experience                          | Amount | Percentage |
|-------------------------------------|--------|------------|
| Very good & Good                    | 26     | 100.000%   |
| Very poor & Poor                    | 0      | 0.000%     |
| Neither good nor poor & Do not know | 0      | 0.000%     |