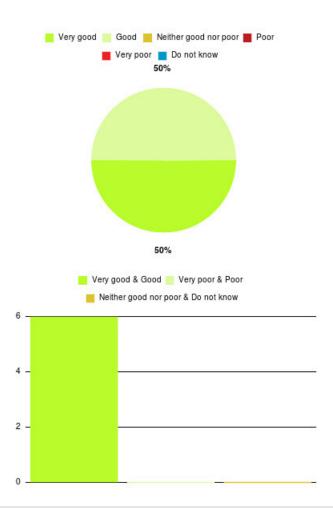

# Let's Talk - Temenos Summary

| Experience            | Amount | Percentage |
|-----------------------|--------|------------|
| Very good             | 3      | 50.000%    |
| Good                  | 3      | 50.000%    |
| Neither good nor poor | 0      | 0.000%     |
| Poor                  | 0      | 0.000%     |
| Very poor             | 0      | 0.000%     |
| Do not know           | 0      | 0.000%     |

| Experience                          | Amount | Percentage |
|-------------------------------------|--------|------------|
| Very good & Good                    | 6      | 100.000%   |
| Very poor & Poor                    | 0      | 0.000%     |
| Neither good nor poor & Do not know | 0      | 0.000%     |