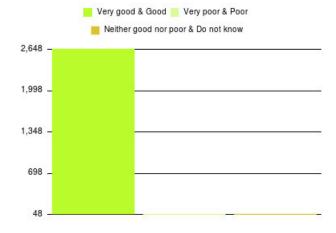

| Experience                          | Amount | Percentage |
|-------------------------------------|--------|------------|
| Very good & Good                    | 2665   | 96.314%    |
| Very poor & Poor                    | 48     | 1.735%     |
| Neither good nor poor & Do not know | 54     | 1.952%     |