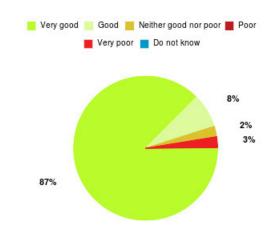

#### **CHPL - Southcoates/Marfleet Summary**

| Experience            | Amount | Percentage |
|-----------------------|--------|------------|
| Very good             | 297    | 87.353%    |
| Good                  | 26     | 7.647%     |
| Neither good nor poor | 8      | 2.353%     |
| Poor                  | 0      | 0.000%     |
| Very poor             | 9      | 2.647%     |
| Do not know           | 0      | 0.000%     |

| Experience                          | Amount | Percentage |
|-------------------------------------|--------|------------|
| Very good & Good                    | 323    | 95.000%    |
| Very poor & Poor                    | 9      | 2.647%     |
| Neither good nor poor & Do not know | 8      | 2.353%     |