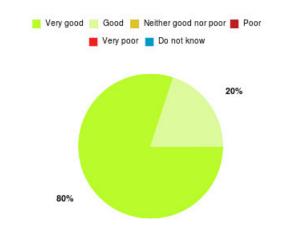

## **GP - Story Street Walk In Summary**

| Experience            | Amount | Percentage |
|-----------------------|--------|------------|
| Very good             | 3      | 60.000%    |
| Good                  | 1      | 20.000%    |
| Neither good nor poor | 1      | 20.000%    |
| Poor                  | 0      | 0.000%     |
| Very poor             | 0      | 0.000%     |
| Do not know           | 0      | 0.000%     |

| Experience                          | Amount | Percentage |
|-------------------------------------|--------|------------|
| Very good & Good                    | 4      | 80.000%    |
| Very poor & Poor                    | 0      | 0.000%     |
| Neither good nor poor & Do not know | 1      | 20.000%    |