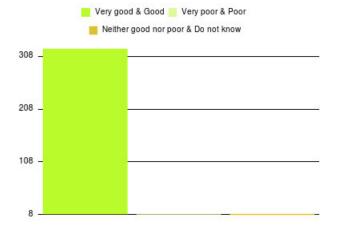

#### **Overall CHCP CIC Summary**

| Experience            | Amount | Percentage |
|-----------------------|--------|------------|
| Very good             | 2406   | 86.953%    |
| Good                  | 259    | 9.360%     |
| Neither good nor poor | 43     | 1.554%     |
| Poor                  | 12     | 0.434%     |
| Very poor             | 36     | 1.301%     |
| Do not know           | 11     | 0.398%     |

| Experience                          | Amount | Percentage |
|-------------------------------------|--------|------------|
| Very good & Good                    | 2665   | 96.314%    |
| Very poor & Poor                    | 48     | 1.735%     |
| Neither good nor poor & Do not know | 54     | 1.952%     |