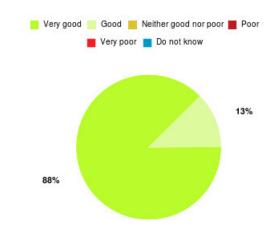

#### **Intermediate Care Summary**

| Experience            | Amount | Percentage |
|-----------------------|--------|------------|
| Very good             | 7      | 77.778%    |
| Good                  | 1      | 11.111%    |
| Neither good nor poor | 0      | 0.000%     |
| Poor                  | 0      | 0.000%     |
| Very poor             | 1      | 11.111%    |
| Do not know           | 0      | 0.000%     |

| Experience                          | Amount | Percentage |
|-------------------------------------|--------|------------|
| Very good & Good                    | 8      | 88.889%    |
| Very poor & Poor                    | 1      | 11.111%    |
| Neither good nor poor & Do not know | 0      | 0.000%     |