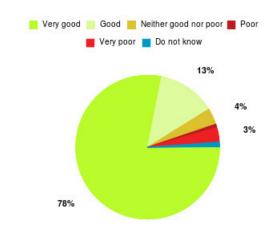

## **GP - East Park Surgery Summary**

| Experience            | Amount | Percentage |
|-----------------------|--------|------------|
| Very good             | 192    | 78.049%    |
| Good                  | 32     | 13.008%    |
| Neither good nor poor | 9      | 3.659%     |
| Poor                  | 2      | 0.813%     |
| Very poor             | 8      | 3.252%     |
| Do not know           | 3      | 1.220%     |

| Experience                          | Amount | Percentage |
|-------------------------------------|--------|------------|
| Very good & Good                    | 224    | 91.057%    |
| Very poor & Poor                    | 10     | 4.065%     |
| Neither good nor poor & Do not know | 12     | 4.878%     |