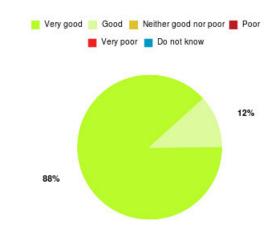

#### **CHPL - Bransholme Summary**

| Experience            | Amount | Percentage |
|-----------------------|--------|------------|
| Very good             | 64     | 87.671%    |
| Good                  | 7      | 9.589%     |
| Neither good nor poor | 1      | 1.370%     |
| Poor                  | 0      | 0.000%     |
| Very poor             | 0      | 0.000%     |
| Do not know           | 1      | 1.370%     |