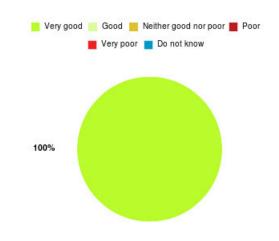

## **Bladder and Bowel (East Riding) Summary**

| Experience            | Amount | Percentage |
|-----------------------|--------|------------|
| Very good             | 8      | 100.000%   |
| Good                  | 0      | 0.000%     |
| Neither good nor poor | 0      | 0.000%     |
| Poor                  | 0      | 0.000%     |
| Very poor             | 0      | 0.000%     |
| Do not know           | 0      | 0.000%     |

| Experience                          | Amount | Percentage |
|-------------------------------------|--------|------------|
| Very good & Good                    | 8      | 100.000%   |
| Very poor & Poor                    | 0      | 0.000%     |
| Neither good nor poor & Do not know | 0      | 0.000%     |