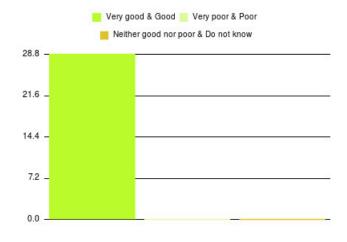

| Experience                          | Amount | Percentage |
|-------------------------------------|--------|------------|
| Very good & Good                    | 71     | 97.260%    |
| Very poor & Poor                    | 0      | 0.000%     |
| Neither good nor poor & Do not know | 2      | 2.740%     |