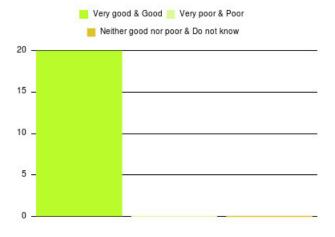

#### **Overall CHCP CIC Summary**

| Experience            | Amount | Percentage |
|-----------------------|--------|------------|
| Very good             | 2406   | 86.953%    |
| Good                  | 259    | 9.360%     |
| Neither good nor poor | 43     | 1.554%     |
| Poor                  | 12     | 0.434%     |
| Very poor             | 36     | 1.301%     |
| Do not know           | 11     | 0.398%     |

| Experience                          | Amount | Percentage |
|-------------------------------------|--------|------------|
| Very good & Good                    | 2665   | 96.314%    |
| Very poor & Poor                    | 48     | 1.735%     |
| Neither good nor poor & Do not know | 54     | 1.952%     |