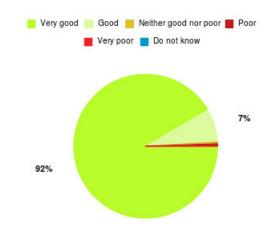

#### **CHPL - Bransholme Summary**

| Experience            | Amount | Percentage |
|-----------------------|--------|------------|
| Very good             | 64     | 87.671%    |
| Good                  | 7      | 9.589%     |
| Neither good nor poor | 1      | 1.370%     |
| Poor                  | 0      | 0.000%     |
| Very poor             | 0      | 0.000%     |
| Do not know           | 1      | 1.370%     |

| Experience                          | Amount | Percentage |
|-------------------------------------|--------|------------|
| Very good & Good                    | 71     | 97.260%    |
| Very poor & Poor                    | 0      | 0.000%     |
| Neither good nor poor & Do not know | 2      | 2.740%     |