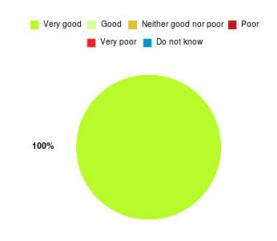

## **Bladder and Bowel (East Riding) Summary**

| Experience            | Amount | Percentage |
|-----------------------|--------|------------|
| Very good             | 8      | 100.000%   |
| Good                  | 0      | 0.000%     |
| Neither good nor poor | 0      | 0.000%     |
| Poor                  | 0      | 0.000%     |
| Very poor             | 0      | 0.000%     |
| Do not know           | 0      | 0.000%     |

| Experience                          | Amount | Percentage |
|-------------------------------------|--------|------------|
| Very good & Good                    | 8      | 100.000%   |
| Very poor & Poor                    | 0      | 0.000%     |
| Neither good nor poor & Do not know | 0      | 0.000%     |