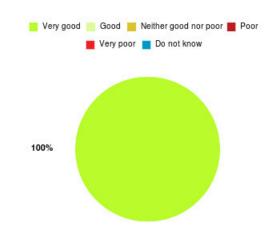

## **Bladder and Bowel (East Riding) Summary**

| Experience            | Amount | Percentage |
|-----------------------|--------|------------|
| Very good             | 8      | 100.000%   |
| Good                  | 0      | 0.000%     |
| Neither good nor poor | 0      | 0.000%     |
| Poor                  | 0      | 0.000%     |
| Very poor             | 0      | 0.000%     |
| Do not know           | 0      | 0.000%     |

| Experience                          | Amount | Percentage |
|-------------------------------------|--------|------------|
| Very good & Good                    | 8      | 100.000%   |
| Very poor & Poor                    | 0      | 0.000%     |
| Neither good nor poor & Do not know | 0      | 0.000%     |