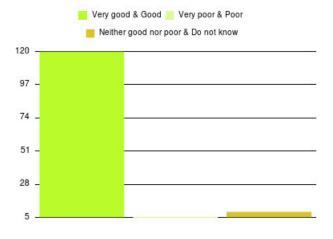

## **GP - Kingston Practice Summary**

| Experience            | Amount | Percentage |
|-----------------------|--------|------------|
| Very good             | 102    | 76.119%    |
| Good                  | 18     | 13.433%    |
| Neither good nor poor | 8      | 5.970%     |
| Poor                  | 1      | 0.746%     |
| Very poor             | 4      | 2.985%     |
| Do not know           | 1      | 0.746%     |

| Experience                          | Amount | Percentage |
|-------------------------------------|--------|------------|
| Very good & Good                    | 120    | 89.552%    |
| Very poor & Poor                    | 5      | 3.731%     |
| Neither good nor poor & Do not know | 9      | 6.716%     |