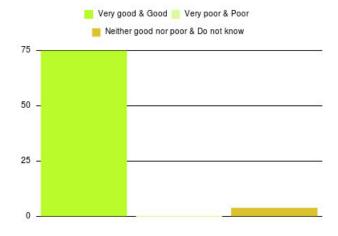

### **Vaccination Centre Summary**

| Experience            | Amount | Percentage |
|-----------------------|--------|------------|
| Very good             | 857    | 91.560%    |
| Good                  | 69     | 7.372%     |
| Neither good nor poor | 4      | 0.427%     |
| Poor                  | 3      | 0.321%     |
| Very poor             | 3      | 0.321%     |
| Do not know           | 0      | 0.000%     |

| Experience                          | Amount | Percentage |
|-------------------------------------|--------|------------|
| Very good & Good                    | 926    | 98.932%    |
| Very poor & Poor                    | 6      | 0.641%     |
| Neither good nor poor & Do not know | 4      | 0.427%     |