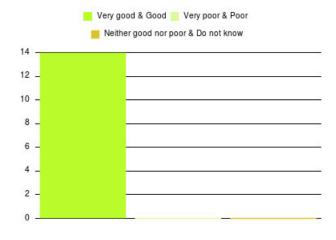

### **Vaccination Centre Summary**

| Experience            | Amount | Percentage |
|-----------------------|--------|------------|
| Very good             | 857    | 91.560%    |
| Good                  | 69     | 7.372%     |
| Neither good nor poor | 4      | 0.427%     |
| Poor                  | 3      | 0.321%     |
| Very poor             | 3      | 0.321%     |
| Do not know           | 0      | 0.000%     |

| Experience                          | Amount | Percentage |
|-------------------------------------|--------|------------|
| Very good & Good                    | 926    | 98.932%    |
| Very poor & Poor                    | 6      | 0.641%     |
| Neither good nor poor & Do not know | 4      | 0.427%     |