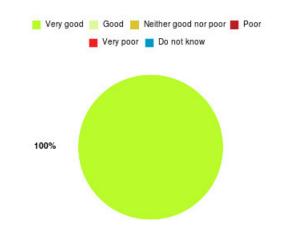

## **Goole UTC Summary**

| Experience            | Amount | Percentage |
|-----------------------|--------|------------|
| Very good             | 15     | 100.000%   |
| Good                  | 0      | 0.000%     |
| Neither good nor poor | 0      | 0.000%     |
| Poor                  | 0      | 0.000%     |
| Very poor             | 0      | 0.000%     |
| Do not know           | 0      | 0.000%     |

| Experience                          | Amount | Percentage |
|-------------------------------------|--------|------------|
| Very good & Good                    | 15     | 100.000%   |
| Very poor & Poor                    | 0      | 0.000%     |
| Neither good nor poor & Do not know | 0      | 0.000%     |