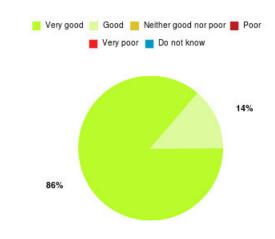

#### **CHPL - Bransholme Summary**

| Experience            | Amount | Percentage |
|-----------------------|--------|------------|
| Very good             | 64     | 87.671%    |
| Good                  | 7      | 9.589%     |
| Neither good nor poor | 1      | 1.370%     |
| Poor                  | 0      | 0.000%     |
| Very poor             | 0      | 0.000%     |
| Do not know           | 1      | 1.370%     |