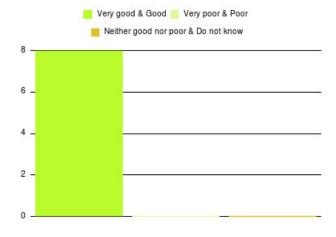

| Experience                          | Amount | Percentage |
|-------------------------------------|--------|------------|
| Very good & Good                    | 8      | 100.000%   |
| Very poor & Poor                    | 0      | 0.000%     |
| Neither good nor poor & Do not know | 0      | 0.000%     |