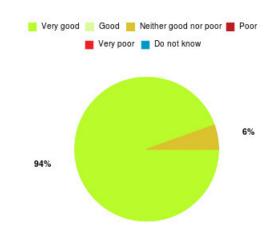

# **Jean Bishop ICC Summary**

| Experience            | Amount | Percentage |
|-----------------------|--------|------------|
| Very good             | 40     | 93.023%    |
| Good                  | 3      | 6.977%     |
| Neither good nor poor | 0      | 0.000%     |
| Poor                  | 0      | 0.000%     |
| Very poor             | 0      | 0.000%     |
| Do not know           | 0      | 0.000%     |