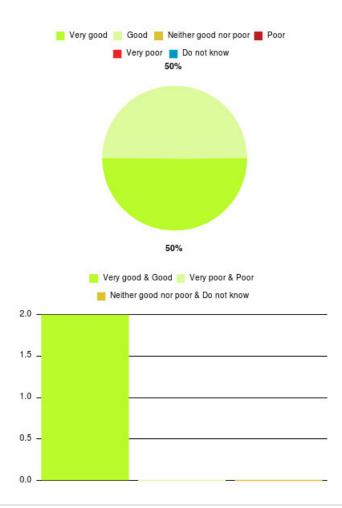

# School Health + Summary

| Experience            | Amount | Percentage |
|-----------------------|--------|------------|
| Very good             | 1      | 50.000%    |
| Good                  | 1      | 50.000%    |
| Neither good nor poor | 0      | 0.000%     |
| Poor                  | 0      | 0.000%     |
| Very poor             | 0      | 0.000%     |
| Do not know           | 0      | 0.000%     |

| Experience                          | Amount | Percentage |
|-------------------------------------|--------|------------|
| Very good & Good                    | 2      | 100.000%   |
| Very poor & Poor                    | 0      | 0.000%     |
| Neither good nor poor & Do not know | 0      | 0.000%     |