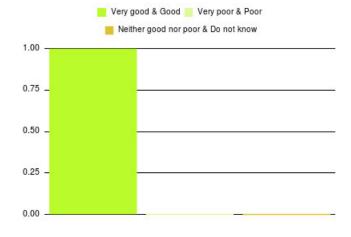

# **Intermediate Care (ER) Summary**

| Experience            | Amount | Percentage |
|-----------------------|--------|------------|
| Very good             | 4      | 80.000%    |
| Good                  | 1      | 20.000%    |
| Neither good nor poor | 0      | 0.000%     |
| Poor                  | 0      | 0.000%     |
| Very poor             | 0      | 0.000%     |
| Do not know           | 0      | 0.000%     |

| Experience                          | Amount | Percentage |
|-------------------------------------|--------|------------|
| Very good & Good                    | 5      | 100.000%   |
| Very poor & Poor                    | 0      | 0.000%     |
| Neither good nor poor & Do not know | 0      | 0.000%     |