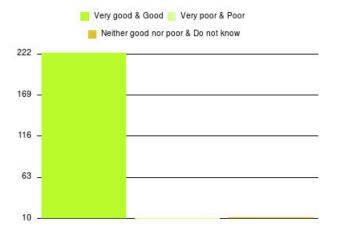

# **MSK Physiotherapy Summary**

| Experience            | Amount | Percentage |
|-----------------------|--------|------------|
| Very good             | 232    | 84.672%    |
| Good                  | 32     | 11.679%    |
| Neither good nor poor | 5      | 1.825%     |
| Poor                  | 3      | 1.095%     |
| Very poor             | 2      | 0.730%     |
| Do not know           | 0      | 0.000%     |

| Experience                          | Amount | Percentage |
|-------------------------------------|--------|------------|
| Very good & Good                    | 264    | 96.350%    |
| Very poor & Poor                    | 5      | 1.825%     |
| Neither good nor poor & Do not know | 5      | 1.825%     |