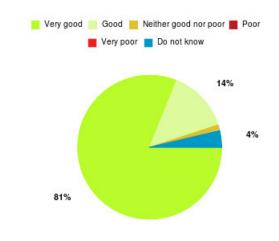

## **GP - East Park Surgery Summary**

| Experience            | Amount | Percentage |
|-----------------------|--------|------------|
| Very good             | 192    | 78.049%    |
| Good                  | 32     | 13.008%    |
| Neither good nor poor | 9      | 3.659%     |
| Poor                  | 2      | 0.813%     |
| Very poor             | 8      | 3.252%     |
| Do not know           | 3      | 1.220%     |

| Experience                          | Amount | Percentage |
|-------------------------------------|--------|------------|
| Very good & Good                    | 224    | 91.057%    |
| Very poor & Poor                    | 10     | 4.065%     |
| Neither good nor poor & Do not know | 12     | 4.878%     |