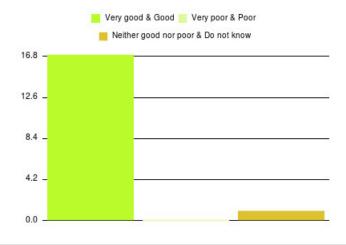

| Experience                          | Amount | Percentage |
|-------------------------------------|--------|------------|
| Very good & Good                    | 2665   | 96.314%    |
| Very poor & Poor                    | 48     | 1.735%     |
| Neither good nor poor & Do not know | 54     | 1.952%     |