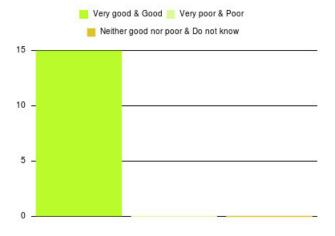

## **Goole UTC Summary**

| Experience            | Amount | Percentage |
|-----------------------|--------|------------|
| Very good             | 15     | 100.000%   |
| Good                  | 0      | 0.000%     |
| Neither good nor poor | 0      | 0.000%     |
| Poor                  | 0      | 0.000%     |
| Very poor             | 0      | 0.000%     |
| Do not know           | 0      | 0.000%     |

| Experience                          | Amount | Percentage |
|-------------------------------------|--------|------------|
| Very good & Good                    | 15     | 100.000%   |
| Very poor & Poor                    | 0      | 0.000%     |
| Neither good nor poor & Do not know | 0      | 0.000%     |