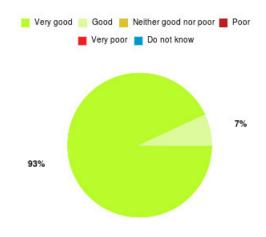

#### **Overall CHCP CIC Summary**

| Experience            | Amount | Percentage |
|-----------------------|--------|------------|
| Very good             | 2406   | 86.953%    |
| Good                  | 259    | 9.360%     |
| Neither good nor poor | 43     | 1.554%     |
| Poor                  | 12     | 0.434%     |
| Very poor             | 36     | 1.301%     |
| Do not know           | 11     | 0.398%     |