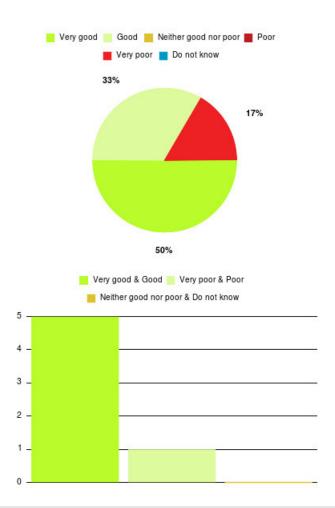

## Cardiac Rehab (East Riding) Summary

| Experience            | Amount | Percentage |
|-----------------------|--------|------------|
| Very good             | 9      | 75.000%    |
| Good                  | 3      | 25.000%    |
| Neither good nor poor | 0      | 0.000%     |
| Poor                  | 0      | 0.000%     |
| Very poor             | 0      | 0.000%     |
| Do not know           | 0      | 0.000%     |

| Experience                          | Amount | Percentage |
|-------------------------------------|--------|------------|
| Very good & Good                    | 12     | 100.000%   |
| Very poor & Poor                    | 0      | 0.000%     |
| Neither good nor poor & Do not know | 0      | 0.000%     |