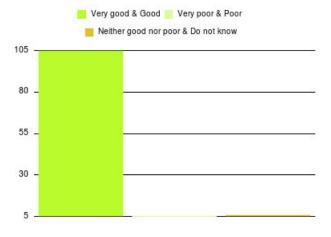

### **Vaccination Centre Summary**

| Experience            | Amount | Percentage |
|-----------------------|--------|------------|
| Very good             | 857    | 91.560%    |
| Good                  | 69     | 7.372%     |
| Neither good nor poor | 4      | 0.427%     |
| Poor                  | 3      | 0.321%     |
| Very poor             | 3      | 0.321%     |
| Do not know           | 0      | 0.000%     |

| Experience                          | Amount | Percentage |
|-------------------------------------|--------|------------|
| Very good & Good                    | 926    | 98.932%    |
| Very poor & Poor                    | 6      | 0.641%     |
| Neither good nor poor & Do not know | 4      | 0.427%     |