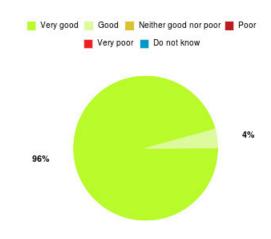

## **Bladder and Bowel (East Riding) Summary**

| Experience            | Amount | Percentage |
|-----------------------|--------|------------|
| Very good             | 8      | 100.000%   |
| Good                  | 0      | 0.000%     |
| Neither good nor poor | 0      | 0.000%     |
| Poor                  | 0      | 0.000%     |
| Very poor             | 0      | 0.000%     |
| Do not know           | 0      | 0.000%     |