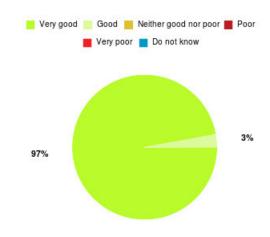

#### **CHPL - Bransholme Summary**

| Experience            | Amount | Percentage |
|-----------------------|--------|------------|
| Very good             | 64     | 87.671%    |
| Good                  | 7      | 9.589%     |
| Neither good nor poor | 1      | 1.370%     |
| Poor                  | 0      | 0.000%     |
| Very poor             | 0      | 0.000%     |
| Do not know           | 1      | 1.370%     |

| Experience                          | Amount | Percentage |
|-------------------------------------|--------|------------|
| Very good & Good                    | 71     | 97.260%    |
| Very poor & Poor                    | 0      | 0.000%     |
| Neither good nor poor & Do not know | 2      | 2.740%     |