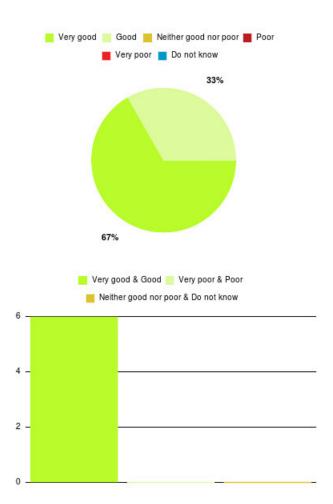

#### **Overall CHCP CIC Summary**

| Experience            | Amount | Percentage |
|-----------------------|--------|------------|
| Very good             | 2406   | 86.953%    |
| Good                  | 259    | 9.360%     |
| Neither good nor poor | 43     | 1.554%     |
| Poor                  | 12     | 0.434%     |
| Very poor             | 36     | 1.301%     |
| Do not know           | 11     | 0.398%     |

| Experience                          | Amount | Percentage |
|-------------------------------------|--------|------------|
| Very good & Good                    | 2665   | 96.314%    |
| Very poor & Poor                    | 48     | 1.735%     |
| Neither good nor poor & Do not know | 54     | 1.952%     |