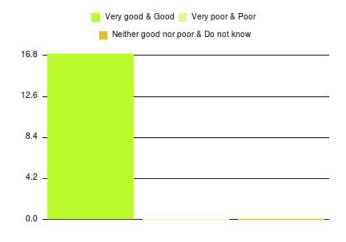

| Experience                          | Amount | Percentage |
|-------------------------------------|--------|------------|
| Very good & Good                    | 2665   | 96.314%    |
| Very poor & Poor                    | 48     | 1.735%     |
| Neither good nor poor & Do not know | 54     | 1.952%     |