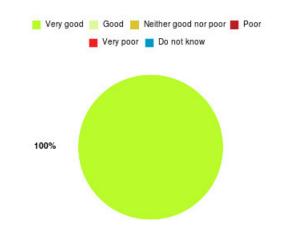

#### **Overall CHCP CIC Summary**

| Experience            | Amount | Percentage |
|-----------------------|--------|------------|
| Very good             | 2406   | 86.953%    |
| Good                  | 259    | 9.360%     |
| Neither good nor poor | 43     | 1.554%     |
| Poor                  | 12     | 0.434%     |
| Very poor             | 36     | 1.301%     |
| Do not know           | 11     | 0.398%     |