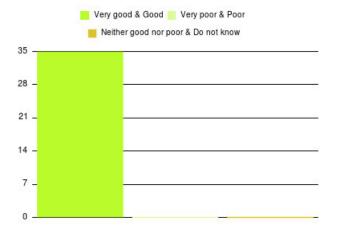

| Experience                          | Amount | Percentage |
|-------------------------------------|--------|------------|
| Very good & Good                    | 2665   | 96.314%    |
| Very poor & Poor                    | 48     | 1.735%     |
| Neither good nor poor & Do not know | 54     | 1.952%     |