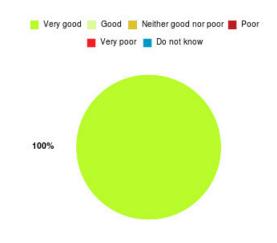

## **Bladder and Bowel (Hull) Summary**

| Experience            | Amount | Percentage |
|-----------------------|--------|------------|
| Very good             | 8      | 100.000%   |
| Good                  | 0      | 0.000%     |
| Neither good nor poor | 0      | 0.000%     |
| Poor                  | 0      | 0.000%     |
| Very poor             | 0      | 0.000%     |
| Do not know           | 0      | 0.000%     |

| Experience                          | Amount | Percentage |
|-------------------------------------|--------|------------|
| Very good & Good                    | 8      | 100.000%   |
| Very poor & Poor                    | 0      | 0.000%     |
| Neither good nor poor & Do not know | 0      | 0.000%     |