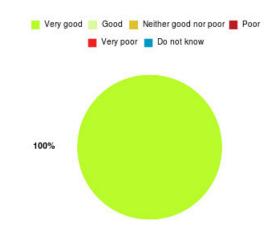

## **Bladder and Bowel (East Riding) Summary**

| Experience            | Amount | Percentage |
|-----------------------|--------|------------|
| Very good             | 8      | 100.000%   |
| Good                  | 0      | 0.000%     |
| Neither good nor poor | 0      | 0.000%     |
| Poor                  | 0      | 0.000%     |
| Very poor             | 0      | 0.000%     |
| Do not know           | 0      | 0.000%     |

| Experience                          | Amount | Percentage |
|-------------------------------------|--------|------------|
| Very good & Good                    | 8      | 100.000%   |
| Very poor & Poor                    | 0      | 0.000%     |
| Neither good nor poor & Do not know | 0      | 0.000%     |