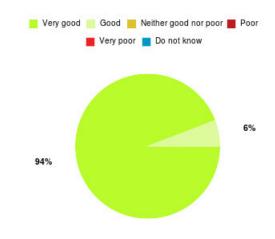

#### **Overall CHCP CIC Summary**

| Experience            | Amount | Percentage |
|-----------------------|--------|------------|
| Very good             | 2406   | 86.953%    |
| Good                  | 259    | 9.360%     |
| Neither good nor poor | 43     | 1.554%     |
| Poor                  | 12     | 0.434%     |
| Very poor             | 36     | 1.301%     |
| Do not know           | 11     | 0.398%     |