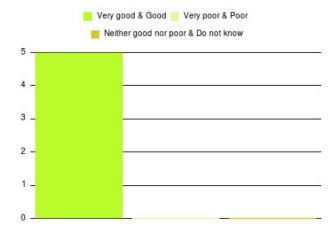

# Speech and Language Therapy (East Riding) Summary

| Experience            | Amount | Percentage |
|-----------------------|--------|------------|
| Very good             | 4      | 80.000%    |
| Good                  | 1      | 20.000%    |
| Neither good nor poor | 0      | 0.000%     |
| Poor                  | 0      | 0.000%     |
| Very poor             | 0      | 0.000%     |
| Do not know           | 0      | 0.000%     |

| Experience                          | Amount | Percentage |
|-------------------------------------|--------|------------|
| Very good & Good                    | 5      | 100.000%   |
| Very poor & Poor                    | 0      | 0.000%     |
| Neither good nor poor & Do not know | 0      | 0.000%     |