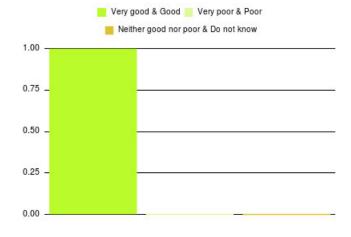

| Experience                          | Amount | Percentage |
|-------------------------------------|--------|------------|
| Very good & Good                    | 2665   | 96.314%    |
| Very poor & Poor                    | 48     | 1.735%     |
| Neither good nor poor & Do not know | 54     | 1.952%     |