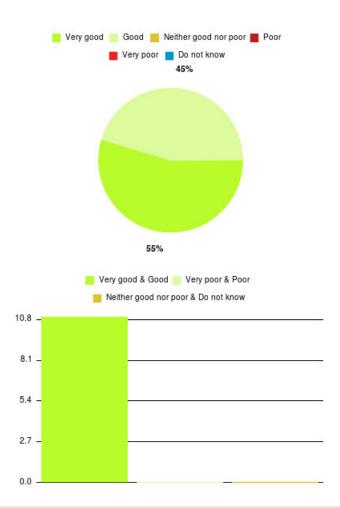

#### **CHPL - Bransholme Summary**

| Experience            | Amount | Percentage |
|-----------------------|--------|------------|
| Very good             | 64     | 87.671%    |
| Good                  | 7      | 9.589%     |
| Neither good nor poor | 1      | 1.370%     |
| Poor                  | 0      | 0.000%     |
| Very poor             | 0      | 0.000%     |
| Do not know           | 1      | 1.370%     |

| Experience                          | Amount | Percentage |
|-------------------------------------|--------|------------|
| Very good & Good                    | 71     | 97.260%    |
| Very poor & Poor                    | 0      | 0.000%     |
| Neither good nor poor & Do not know | 2      | 2.740%     |