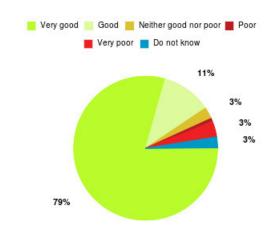

#### **Overall CHCP CIC Summary**

| Experience            | Amount | Percentage |
|-----------------------|--------|------------|
| Very good             | 2406   | 86.953%    |
| Good                  | 259    | 9.360%     |
| Neither good nor poor | 43     | 1.554%     |
| Poor                  | 12     | 0.434%     |
| Very poor             | 36     | 1.301%     |
| Do not know           | 11     | 0.398%     |