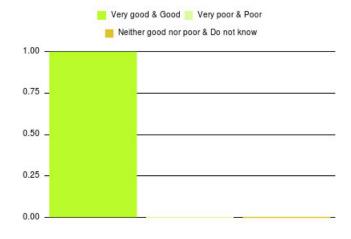

#### **CHPL - Bransholme Summary**

| Experience            | Amount | Percentage |
|-----------------------|--------|------------|
| Very good             | 64     | 87.671%    |
| Good                  | 7      | 9.589%     |
| Neither good nor poor | 1      | 1.370%     |
| Poor                  | 0      | 0.000%     |
| Very poor             | 0      | 0.000%     |
| Do not know           | 1      | 1.370%     |

| Experience                          | Amount | Percentage |
|-------------------------------------|--------|------------|
| Very good & Good                    | 71     | 97.260%    |
| Very poor & Poor                    | 0      | 0.000%     |
| Neither good nor poor & Do not know | 2      | 2.740%     |