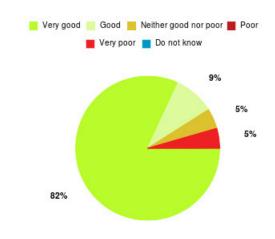

#### **Overall CHCP CIC Summary**

| Experience            | Amount | Percentage |
|-----------------------|--------|------------|
| Very good             | 2406   | 86.953%    |
| Good                  | 259    | 9.360%     |
| Neither good nor poor | 43     | 1.554%     |
| Poor                  | 12     | 0.434%     |
| Very poor             | 36     | 1.301%     |
| Do not know           | 11     | 0.398%     |

| Experience                          | Amount | Percentage |
|-------------------------------------|--------|------------|
| Very good & Good                    | 2665   | 96.314%    |
| Very poor & Poor                    | 48     | 1.735%     |
| Neither good nor poor & Do not know | 54     | 1.952%     |