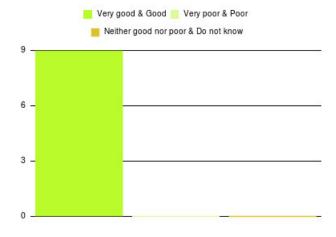

## Cardiac Rehab (East Riding) Summary

| Experience            | Amount | Percentage |
|-----------------------|--------|------------|
| Very good             | 9      | 75.000%    |
| Good                  | 3      | 25.000%    |
| Neither good nor poor | 0      | 0.000%     |
| Poor                  | 0      | 0.000%     |
| Very poor             | 0      | 0.000%     |
| Do not know           | 0      | 0.000%     |

| Experience                          | Amount | Percentage |
|-------------------------------------|--------|------------|
| Very good & Good                    | 12     | 100.000%   |
| Very poor & Poor                    | 0      | 0.000%     |
| Neither good nor poor & Do not know | 0      | 0.000%     |