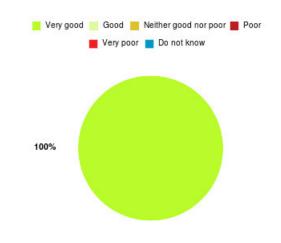

## **Bladder and Bowel (East Riding) Summary**

| Experience            | Amount | Percentage |
|-----------------------|--------|------------|
| Very good             | 8      | 100.000%   |
| Good                  | 0      | 0.000%     |
| Neither good nor poor | 0      | 0.000%     |
| Poor                  | 0      | 0.000%     |
| Very poor             | 0      | 0.000%     |
| Do not know           | 0      | 0.000%     |

| Experience                          | Amount | Percentage |
|-------------------------------------|--------|------------|
| Very good & Good                    | 8      | 100.000%   |
| Very poor & Poor                    | 0      | 0.000%     |
| Neither good nor poor & Do not know | 0      | 0.000%     |