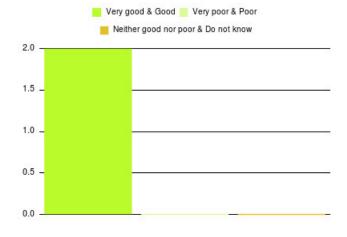

## **Bladder and Bowel (East Riding) Summary**

| Experience            | Amount | Percentage |
|-----------------------|--------|------------|
| Very good             | 8      | 100.000%   |
| Good                  | 0      | 0.000%     |
| Neither good nor poor | 0      | 0.000%     |
| Poor                  | 0      | 0.000%     |
| Very poor             | 0      | 0.000%     |
| Do not know           | 0      | 0.000%     |

| Experience                          | Amount | Percentage |
|-------------------------------------|--------|------------|
| Very good & Good                    | 8      | 100.000%   |
| Very poor & Poor                    | 0      | 0.000%     |
| Neither good nor poor & Do not know | 0      | 0.000%     |