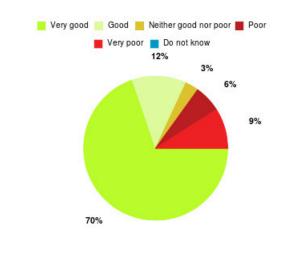

#### **GP - Riverside Practice Summary**

| Experience            | Amount | Percentage |
|-----------------------|--------|------------|
| Very good             | 23     | 69.697%    |
| Good                  | 4      | 12.121%    |
| Neither good nor poor | 1      | 3.030%     |
| Poor                  | 2      | 6.061%     |
| Very poor             | 3      | 9.091%     |
| Do not know           | 0      | 0.000%     |

| Experience                          | Amount | Percentage |
|-------------------------------------|--------|------------|
| Very good & Good                    | 27     | 81.818%    |
| Very poor & Poor                    | 5      | 15.152%    |
| Neither good nor poor & Do not know | 1      | 3.030%     |