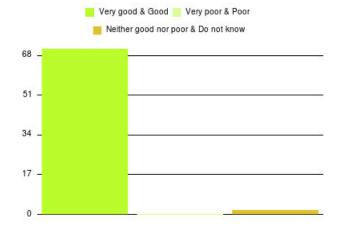

#### **CHPL - Bransholme Summary**

| Experience            | Amount | Percentage |
|-----------------------|--------|------------|
| Very good             | 64     | 87.671%    |
| Good                  | 7      | 9.589%     |
| Neither good nor poor | 1      | 1.370%     |
| Poor                  | 0      | 0.000%     |
| Very poor             | 0      | 0.000%     |
| Do not know           | 1      | 1.370%     |

| Experience                          | Amount | Percentage |
|-------------------------------------|--------|------------|
| Very good & Good                    | 71     | 97.260%    |
| Very poor & Poor                    | 0      | 0.000%     |
| Neither good nor poor & Do not know | 2      | 2.740%     |