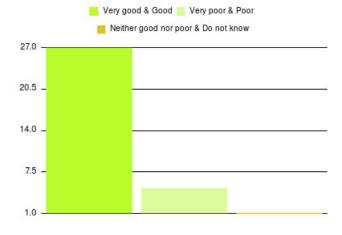

| Experience                          | Amount | Percentage |
|-------------------------------------|--------|------------|
| Very good & Good                    | 2665   | 96.314%    |
| Very poor & Poor                    | 48     | 1.735%     |
| Neither good nor poor & Do not know | 54     | 1.952%     |