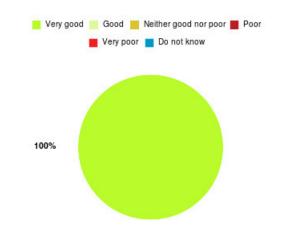

## **Bladder and Bowel (East Riding) Summary**

| Experience            | Amount | Percentage |
|-----------------------|--------|------------|
| Very good             | 8      | 100.000%   |
| Good                  | 0      | 0.000%     |
| Neither good nor poor | 0      | 0.000%     |
| Poor                  | 0      | 0.000%     |
| Very poor             | 0      | 0.000%     |
| Do not know           | 0      | 0.000%     |