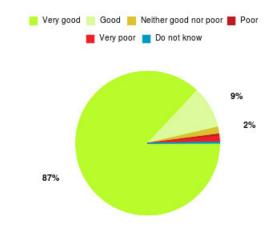

#### **Overall CHCP CIC Summary**

| Experience            | Amount | Percentage |
|-----------------------|--------|------------|
| Very good             | 2406   | 86.953%    |
| Good                  | 259    | 9.360%     |
| Neither good nor poor | 43     | 1.554%     |
| Poor                  | 12     | 0.434%     |
| Very poor             | 36     | 1.301%     |
| Do not know           | 11     | 0.398%     |