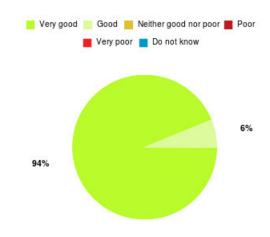

# **Jean Bishop ICC Summary**

| Experience            | Amount | Percentage |
|-----------------------|--------|------------|
| Very good             | 40     | 93.023%    |
| Good                  | 3      | 6.977%     |
| Neither good nor poor | 0      | 0.000%     |
| Poor                  | 0      | 0.000%     |
| Very poor             | 0      | 0.000%     |
| Do not know           | 0      | 0.000%     |

| Experience                          | Amount | Percentage |
|-------------------------------------|--------|------------|
| Very good & Good                    | 43     | 100.000%   |
| Very poor & Poor                    | 0      | 0.000%     |
| Neither good nor poor & Do not know | 0      | 0.000%     |