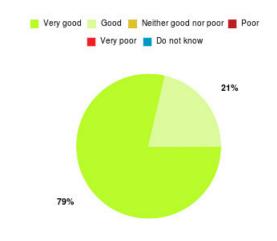

#### **Overall CHCP CIC Summary**

| Experience            | Amount | Percentage |
|-----------------------|--------|------------|
| Very good             | 2406   | 86.953%    |
| Good                  | 259    | 9.360%     |
| Neither good nor poor | 43     | 1.554%     |
| Poor                  | 12     | 0.434%     |
| Very poor             | 36     | 1.301%     |
| Do not know           | 11     | 0.398%     |