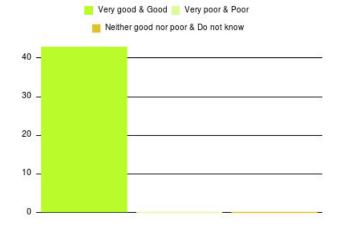

| Experience                          | Amount | Percentage |
|-------------------------------------|--------|------------|
| Very good & Good                    | 2665   | 96.314%    |
| Very poor & Poor                    | 48     | 1.735%     |
| Neither good nor poor & Do not know | 54     | 1.952%     |