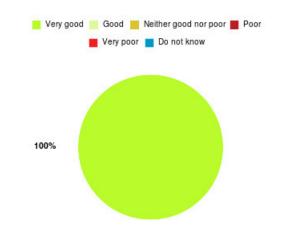

|





## **GP - Wolds View Primary Care Centre Summary**

## **Health & Development Worker Summary**

| Experience            | Amount | Percentage |
|-----------------------|--------|------------|
| Very good             | 1      | 100.000%   |
| Good                  | 0      | 0.000%     |
| Neither good nor poor | 0      | 0.000%     |
| Poor                  | 0      | 0.000%     |
| Very poor             | 0      | 0.000%     |
| Do not know           | 0      | 0.000%     |

| Experience                          | Amount | Percentage |
|-------------------------------------|--------|------------|
| Very good & Good                    | 1      | 100.000%   |
| Very poor & Poor                    | 0      | 0.000%     |
| Neither good nor poor & Do not know | 0      | 0.000%     |





## **Health & Wellbeing Service - Primary Care Summary**

## **Health Checks (SH) Summary**

## **Health Trainers (inc Social Prescribing) SH Summary**

| Experience            | Amount | Percentage |
|-----------------------|--------|------------|
| Very good             | 19     | 95.000%    |
| Good                  | 1      | 5.000%     |
| Neither good nor poor | 0      | 0.000%     |
| Poor                  | 0      | 0.000%     |
| Very poor             | 0      | 0.000%     |
| Do not know           | 0      | 0.000%     |

| Experience                          | Amount | Percentage |
|-------------------------------------|--------|------------|
| Very good & Good                    | 20     | 100.000%   |
| Very poor & Poor                    | 0      | 0.000%     |
| Neither