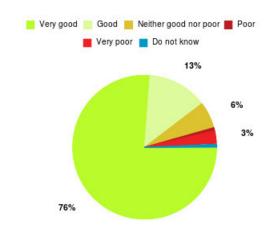

## **GP - East Park Surgery Summary**

| Experience            | Amount | Percentage |
|-----------------------|--------|------------|
| Very good             | 192    | 78.049%    |
| Good                  | 32     | 13.008%    |
| Neither good nor poor | 9      | 3.659%     |
| Poor                  | 2      | 0.813%     |
| Very poor             | 8      | 3.252%     |
| Do not know           | 3      | 1.220%     |

| Experience                          | Amount | Percentage |
|-------------------------------------|--------|------------|
| Very good & Good                    | 224    | 91.057%    |
| Very poor & Poor                    | 10     | 4.065%     |
| Neither good nor poor & Do not know | 12     | 4.878%     |