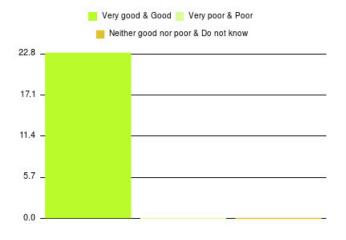

| Experience                          | Amount | Percentage |
|-------------------------------------|--------|------------|
| Very good & Good                    | 8      | 100.000%   |
| Very poor & Poor                    | 0      | 0.000%     |
| Neither good nor poor & Do not know | 0      | 0.000%     |