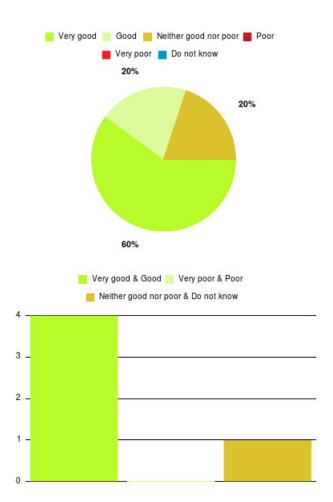

## **Community Ward (ERCH) Summary**

| Experience            | Amount | Percentage |
|-----------------------|--------|------------|
| Very good             | 3      | 50.000%    |
| Good                  | 2      | 33.333%    |
| Neither good nor poor | 0      | 0.000%     |
| Poor                  | 0      | 0.000%     |
| Very poor             | 1      | 16.667%    |
| Do not know           | 0      | 0.000%     |

| Experience                          | Amount | Percentage |
|-------------------------------------|--------|------------|
| Very good & Good                    | 5      | 83.333%    |
| Very poor & Poor                    | 1      | 16.667%    |
| Neither good nor poor & Do not know | 0      | 0.000%     |