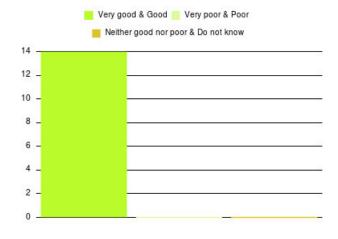

| Experience                          | Amount | Percentage |
|-------------------------------------|--------|------------|
| Very good & Good                    | 2665   | 96.314%    |
| Very poor & Poor                    | 48     | 1.735%     |
| Neither good nor poor & Do not know | 54     | 1.952%     |