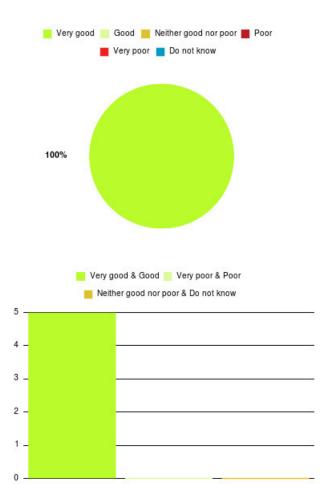

#### **Overall CHCP CIC Summary**

| Experience            | Amount | Percentage |
|-----------------------|--------|------------|
| Very good             | 2013   | 86.992%    |
| Good                  | 211    | 9.118%     |
| Neither good nor poor | 28     | 1.210%     |
| Poor                  | 16     | 0.691%     |
| Very poor             | 28     | 1.210%     |
| Do not know           | 18     | 0.778%     |

| Experience                          | Amount | Percentage |
|-------------------------------------|--------|------------|
| Very good & Good                    | 2224   | 96.111%    |
| Very poor & Poor                    | 44     | 1.901%     |
| Neither good nor poor & Do not know | 46     | 1.988%     |