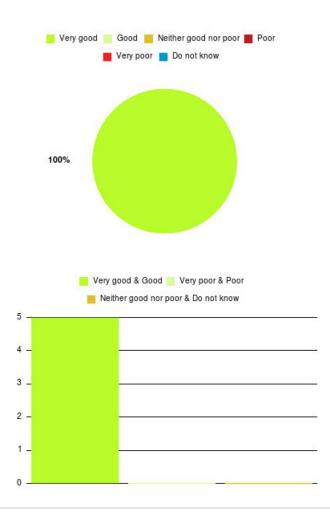

## Cardiac Rehab (East Riding) Summary

| Experience            | Amount | Percentage |
|-----------------------|--------|------------|
| Very good             | 5      | 62.500%    |
| Good                  | 3      | 37.500%    |
| Neither good nor poor | 0      | 0.000%     |
| Poor                  | 0      | 0.000%     |
| Very poor             | 0      | 0.000%     |
| Do not know           | 0      | 0.000%     |

| Experience                          | Amount | Percentage |
|-------------------------------------|--------|------------|
| Very good & Good                    | 8      | 100.000%   |
| Very poor & Poor                    | 0      | 0.000%     |
| Neither good nor poor & Do not know | 0      | 0.000%     |