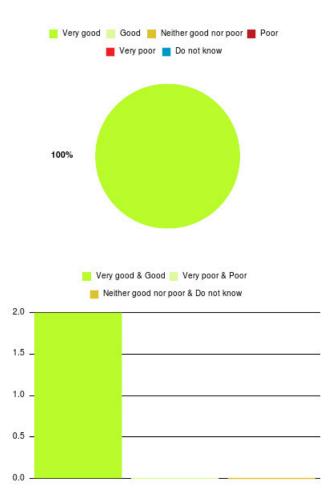

#### **Overall CHCP CIC Summary**

| Experience            | Amount | Percentage |
|-----------------------|--------|------------|
| Very good             | 2013   | 86.992%    |
| Good                  | 211    | 9.118%     |
| Neither good nor poor | 28     | 1.210%     |
| Poor                  | 16     | 0.691%     |
| Very poor             | 28     | 1.210%     |
| Do not know           | 18     | 0.778%     |

| Experience                          | Amount | Percentage |
|-------------------------------------|--------|------------|
| Very good & Good                    | 2224   | 96.111%    |
| Very poor & Poor                    | 44     | 1.901%     |
| Neither good nor poor & Do not know | 46     | 1.988%     |