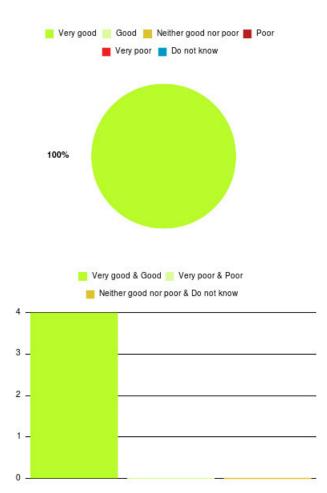

#### **Overall CHCP CIC Summary**

| Experience            | Amount | Percentage |
|-----------------------|--------|------------|
| Very good             | 2013   | 86.992%    |
| Good                  | 211    | 9.118%     |
| Neither good nor poor | 28     | 1.210%     |
| Poor                  | 16     | 0.691%     |
| Very poor             | 28     | 1.210%     |
| Do not know           | 18     | 0.778%     |

| Experience                          | Amount | Percentage |
|-------------------------------------|--------|------------|
| Very good & Good                    | 2224   | 96.111%    |
| Very poor & Poor                    | 44     | 1.901%     |
| Neither good nor poor & Do not know | 46     | 1.988%     |