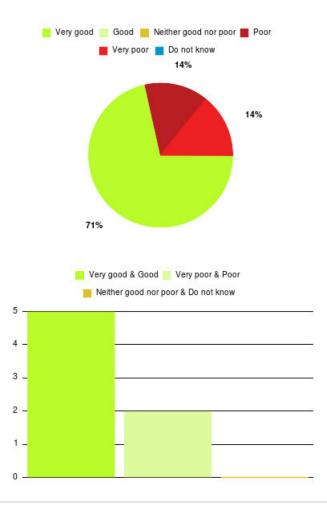

# Let's Talk - Focus Counselling Summary

| Experience            | Amount | Percentage |
|-----------------------|--------|------------|
| Very good             | 9      | 60.000%    |
| Good                  | 4      | 26.667%    |
| Neither good nor poor | 1      | 6.667%     |
| Poor                  | 1      | 6.667%     |
| Very poor             | 0      | 0.000%     |
| Do not know           | 0      | 0.000%     |

|    |   | Very good  | Good            | Neither good n   | ior poor 📕 P | oor  |
|----|---|------------|-----------------|------------------|--------------|------|
|    |   |            | Very poor<br>27 | Do not kno<br>%  | w            |      |
|    |   |            |                 |                  | 7%           | 7%   |
|    |   |            | 60%             |                  |              |      |
|    |   |            |                 | od 📒 Very poo    |              |      |
|    |   | <b>•</b> 1 | Veither good r  | nor poor & Do no | ot know      |      |
| 13 |   |            |                 |                  |              | 24   |
| 9  | - |            |                 |                  |              | 16.6 |
| 5  | - |            | _               |                  |              |      |
| 1  |   |            |                 |                  | -            | _    |

| Experience                          | Amount | Percentage |
|-------------------------------------|--------|------------|
| Very good & Good                    | 13     | 86.667%    |
| Very poor & Poor                    | 1      | 6.667%     |
| Neither good nor poor & Do not know | 1      | 6.667%     |