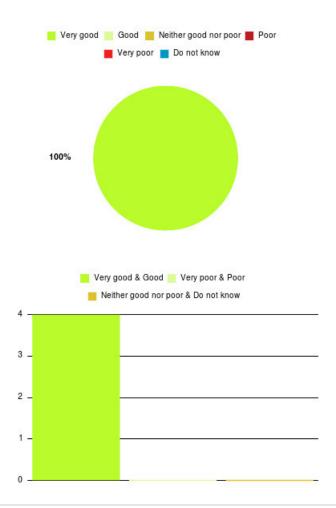

## **Beverley UTC Summary**

| Experience            | Amount | Percentage |
|-----------------------|--------|------------|
| Very good             | 2      | 66.667%    |
| Good                  | 1      | 33.333%    |
| Neither good nor poor | 0      | 0.000%     |
| Poor                  | 0      | 0.000%     |
| Very poor             | 0      | 0.000%     |
| Do not know           | 0      | 0.000%     |