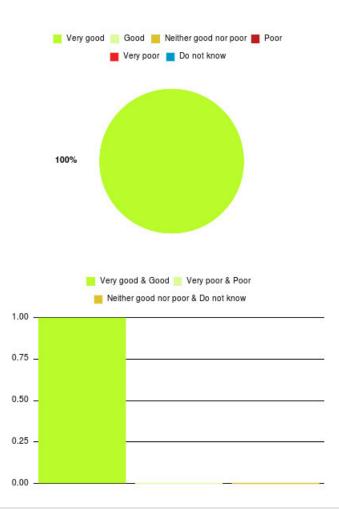

## **Beverley UTC Summary**

| Experience            | Amount | Percentage |
|-----------------------|--------|------------|
| Very good             | 2      | 66.667%    |
| Good                  | 1      | 33.333%    |
| Neither good nor poor | 0      | 0.000%     |
| Poor                  | 0      | 0.000%     |
| Very poor             | 0      | 0.000%     |
| Do not know           | 0      | 0.000%     |

| 📒 Very good 📒 Good 📒 Neither good nor poor 📕 Poor                     |
|-----------------------------------------------------------------------|
| Very poor 📕 Do not know                                               |
| 33%                                                                   |
|                                                                       |
|                                                                       |
|                                                                       |
|                                                                       |
|                                                                       |
|                                                                       |
|                                                                       |
| 67%                                                                   |
|                                                                       |
| Very good & Good Very poor & Poor Neither good nor poor & Do not know |
| 3                                                                     |
|                                                                       |
|                                                                       |
| 2 -                                                                   |
|                                                                       |
| 1-                                                                    |
|                                                                       |
|                                                                       |
| 0                                                                     |

| Experience                          | Amount | Percentage |
|-------------------------------------|--------|------------|
| Very good & Good                    | 3      | 100.000%   |
| Very poor & Poor                    | 0      | 0.000%     |
| Neither good nor poor & Do not know | 0      | 0.000%     |