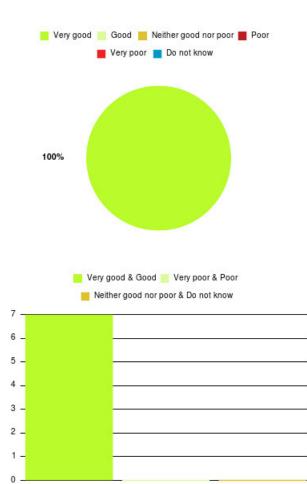

#### **CHPL - Bransholme Summary**

Number of responses: 87

| Experience            | Amount | Percentage |
|-----------------------|--------|------------|
| Very good             | 71     | 81.609%    |
| Good                  | 7      | 8.046%     |
| Neither good nor poor | 1      | 1.149%     |
| Poor                  | 0      | 0.000%     |
| Very poor             | 5      | 5.747%     |
| Do not know           | 3      | 3.448%     |

| Experience Amount Percentage                 |
|----------------------------------------------|
| Very good & Good 78 89.655%                  |
| Very poor & Poor 5 5.747%                    |
| Neither good nor poor & Do not know 4 4.598% |
|                                              |