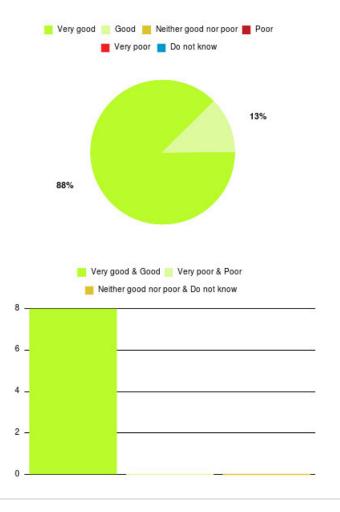

## Dental - Orchard Park CDS Summary

| Experience            | Amount | Percentage |
|-----------------------|--------|------------|
| Very good             | 15     | 88.235%    |
| Good                  | 2      | 11.765%    |
| Neither good nor poor | 0      | 0.000%     |
| Poor                  | 0      | 0.000%     |
| Very poor             | 0      | 0.000%     |
| Do not know           | 0      | 0.000%     |

|        | Very good 📕 Go | od 📕 Neither (  | good nor poor   | Poor     |
|--------|----------------|-----------------|-----------------|----------|
|        | Ve             | ry poor 📕 Do r  | not know        |          |
|        | 88%            |                 |                 | 12%      |
|        |                |                 |                 |          |
|        |                |                 |                 |          |
|        | Very goo       | d & Good 📒 Ve   | ery poor & Poor |          |
|        | Neither        | good nor poor 8 | Do not know     |          |
| 16.8 - |                |                 |                 |          |
|        |                |                 |                 |          |
| 12.6 _ |                |                 |                 |          |
| 1000   |                |                 |                 |          |
|        |                |                 |                 |          |
| 8.4 -  | -              |                 |                 | 500<br>1 |
|        |                |                 |                 |          |
| 4.2 _  | -              |                 |                 |          |
|        |                |                 |                 |          |
| 0.0    |                | -               |                 |          |
|        |                |                 |                 |          |

| Experience                          | Amount | Percentage |
|-------------------------------------|--------|------------|
| Very good & Good                    | 17     | 100.000%   |
| Very poor & Poor                    | 0      | 0.000%     |
| Neither good nor poor & Do not know | 0      | 0.000%     |