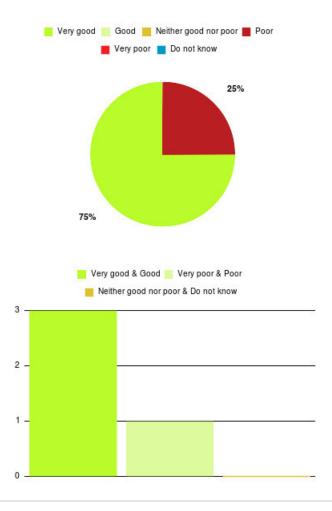

## **Beverley UTC Summary**

| Experience            | Amount | Percentage |
|-----------------------|--------|------------|
| Very good             | 2      | 66.667%    |
| Good                  | 1      | 33.333%    |
| Neither good nor poor | 0      | 0.000%     |
| Poor                  | 0      | 0.000%     |
| Very poor             | 0      | 0.000%     |
| Do not know           | 0      | 0.000%     |

| 📒 Very good 📒 Good 📒 Neither good nor poor 📕 Poor                     |
|-----------------------------------------------------------------------|
| Very poor 📕 Do not know                                               |
| 33%                                                                   |
|                                                                       |
|                                                                       |
|                                                                       |
|                                                                       |
|                                                                       |
|                                                                       |
|                                                                       |
| 67%                                                                   |
|                                                                       |
| Very good & Good Very poor & Poor Neither good nor poor & Do not know |
| 3                                                                     |
|                                                                       |
|                                                                       |
| 2 -                                                                   |
|                                                                       |
| 1-                                                                    |
|                                                                       |
|                                                                       |
| 0                                                                     |

| Experience                          | Amount | Percentage |
|-------------------------------------|--------|------------|
| Very good & Good                    | 3      | 100.000%   |
| Very poor & Poor                    | 0      | 0.000%     |
| Neither good nor poor & Do not know | 0      | 0.000%     |