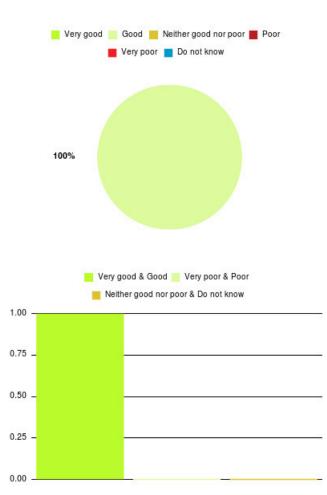

## **Beverley UTC Summary**

| Experience            | Amount | Percentage |
|-----------------------|--------|------------|
| Very good             | 2      | 66.667%    |
| Good                  | 1      | 33.333%    |
| Neither good nor poor | 0      | 0.000%     |
| Poor                  | 0      | 0.000%     |
| Very poor             | 0      | 0.000%     |
| Do not know           | 0      | 0.000%     |

| 📒 Very good 📒 Good 📒 Neither good nor poor 📕 Poor                     |
|-----------------------------------------------------------------------|
| Very poor 📕 Do not know                                               |
| 33%                                                                   |
|                                                                       |
|                                                                       |
|                                                                       |
|                                                                       |
|                                                                       |
|                                                                       |
|                                                                       |
| 67%                                                                   |
|                                                                       |
| Very good & Good Very poor & Poor Neither good nor poor & Do not know |
| 3                                                                     |
|                                                                       |
|                                                                       |
| 2 -                                                                   |
|                                                                       |
| 1-                                                                    |
|                                                                       |
|                                                                       |
| 0                                                                     |

| Experience                          | Amount | Percentage |
|-------------------------------------|--------|------------|
| Very good & Good                    | 3      | 100.000%   |
| Very poor & Poor                    | 0      | 0.000%     |
| Neither good nor poor & Do not know | 0      | 0.000%     |