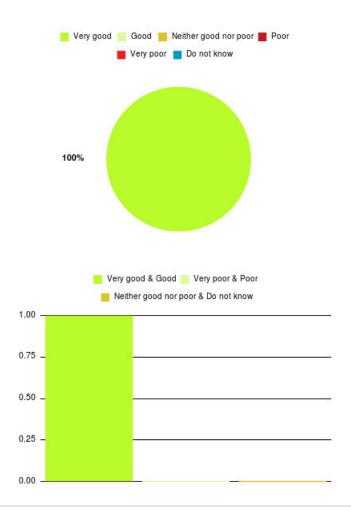

## Health Checks (SH) Summary

Number of responses: 1

| Experience            | Amount | Percentage |
|-----------------------|--------|------------|
| Very good             | 1      | 100.000%   |
| Good                  | 0      | 0.000%     |
| Neither good nor poor | 0      | 0.000%     |
| Poor                  | 0      | 0.000%     |
| Very poor             | 0      | 0.000%     |
| Do not know           | 0      | 0.000%     |

|         | 1.778 SOLO 1772 | Neither good nor poor 📕 Poor<br>or 📕 Do not know |
|---------|-----------------|--------------------------------------------------|
|         | 100%            |                                                  |
|         | Very good & G   | iood 📒 Very poor & Poor                          |
| 1.00 -  | Neither good    | i nor poor & Do not know                         |
|         |                 |                                                  |
| 0.75 _  |                 |                                                  |
| 0.50 _  |                 |                                                  |
| 1990.00 |                 |                                                  |
| 0.25 -  |                 |                                                  |

0.00 \_\_\_\_\_

\_

| Experience                          | Amount | Percentage |
|-------------------------------------|--------|------------|
| Very good & Good                    | 1      | 100.000%   |
| Very poor & Poor                    | 0      | 0.000%     |
| Neither good nor poor & Do not know | 0      | 0.000%     |