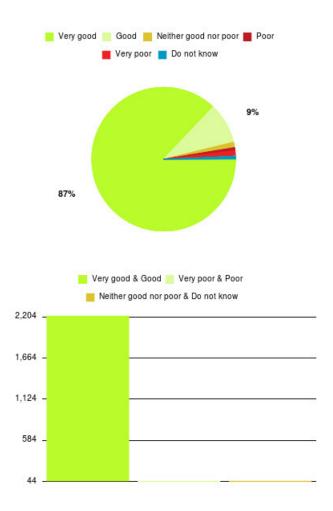

#### **Overall CHCP CIC Summary**

| Experience            | Amount | Percentage |
|-----------------------|--------|------------|
| Very good             | 2013   | 86.992%    |
| Good                  | 211    | 9.118%     |
| Neither good nor poor | 28     | 1.210%     |
| Poor                  | 16     | 0.691%     |
| Very poor             | 28     | 1.210%     |
| Do not know           | 18     | 0.778%     |

| Experience                          | Amount | Percentage |
|-------------------------------------|--------|------------|
| Very good & Good                    | 2224   | 96.111%    |
| Very poor & Poor                    | 44     | 1.901%     |
| Neither good nor poor & Do not know | 46     | 1.988%     |