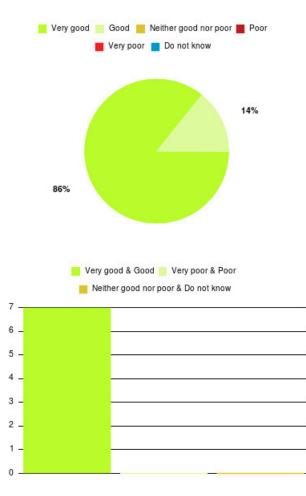

#### **Overall CHCP CIC Summary**

| Experience            | Amount | Percentage |
|-----------------------|--------|------------|
| Very good             | 2013   | 86.992%    |
| Good                  | 211    | 9.118%     |
| Neither good nor poor | 28     | 1.210%     |
| Poor                  | 16     | 0.691%     |
| Very poor             | 28     | 1.210%     |
| Do not know           | 18     | 0.778%     |

| Experience                          | Amount | Percentage |
|-------------------------------------|--------|------------|
| Very good & Good                    | 2224   | 96.111%    |
| Very poor & Poor                    | 44     | 1.901%     |
| Neither good nor poor & Do not know | 46     | 1.988%     |