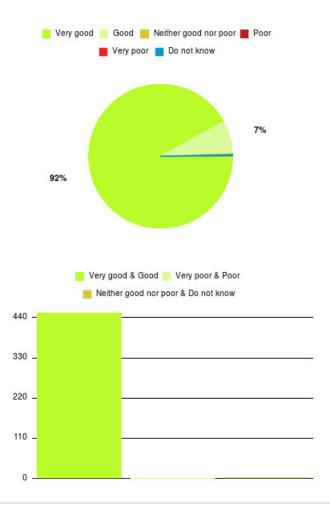

## GP - East Park Surgery Summary

Number of responses: 120

| Experience            | Amount | Percentage |
|-----------------------|--------|------------|
| Very good             | 93     | 77.500%    |
| Good                  | 14     | 11.667%    |
| Neither good nor poor | 2      | 1.667%     |
| Poor                  | 4      | 3.333%     |
| Very poor             | 6      | 5.000%     |
| Do not know           | 1      | 0.833%     |

| Experience                          | Amount | Percentage |
|-------------------------------------|--------|------------|
| Very good & Good                    | 107    | 89.167%    |
| Very poor & Poor                    | 10     | 8.333%     |
| Neither good nor poor & Do not know | 3      | 2.500%     |