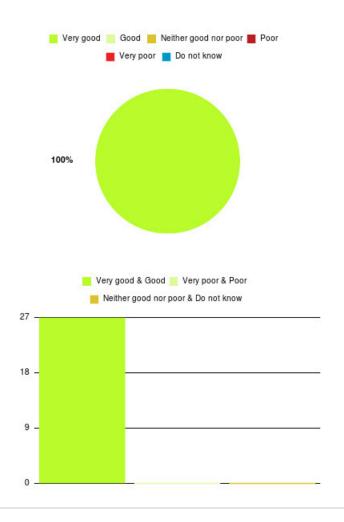

## Health Trainers (inc Social Prescribing) SH Summary

| Experience            | Amount | Percentage |
|-----------------------|--------|------------|
| Very good             | 27     | 100.000%   |
| Good                  | 0      | 0.000%     |
| Neither good nor poor | 0      | 0.000%     |
| Poor                  | 0      | 0.000%     |
| Very poor             | 0      | 0.000%     |
| Do not know           | 0      | 0.000%     |

| Experience                          | Amount | Percentage |
|-------------------------------------|--------|------------|
| Very good & Good                    | 27     | 100.000%   |
| Very poor & Poor                    | 0      | 0.000%     |
| Neither good nor poor & Do not know | 0      | 0.000%     |