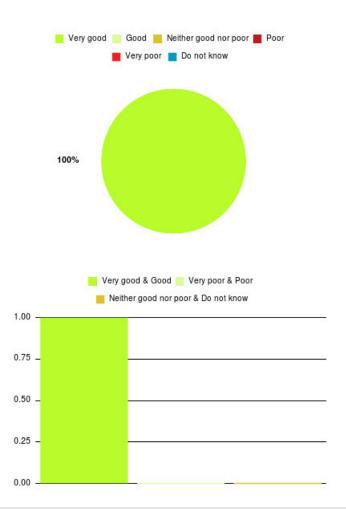

## Bridlington UTC Summary

| Experience            | Amount | Percentage |
|-----------------------|--------|------------|
| Very good             | 1      | 100.000%   |
| Good                  | 0      | 0.000%     |
| Neither good nor poor | 0      | 0.000%     |
| Poor                  | 0      | 0.000%     |
| Very poor             | 0      | 0.000%     |
| Do not know           | 0      | 0.000%     |

|        |      | Good 📒 Neither good nor poor 📕 Poor<br>Very poor 📕 Do not know    |  |
|--------|------|-------------------------------------------------------------------|--|
|        | 100% |                                                                   |  |
| 1.00 - |      | jood & Good 📒 Very poor & Poor<br>her good nor poor & Do not know |  |
| 0.75 _ |      |                                                                   |  |
| 0.50 _ |      |                                                                   |  |
| 0.25 - |      |                                                                   |  |
| 0.00   |      |                                                                   |  |

| Experience                          | Amount | Percentage |
|-------------------------------------|--------|------------|
| Very good & Good                    | 1      | 100.000%   |
| Very poor & Poor                    | 0      | 0.000%     |
| Neither good nor poor & Do not know | 0      | 0.000%     |