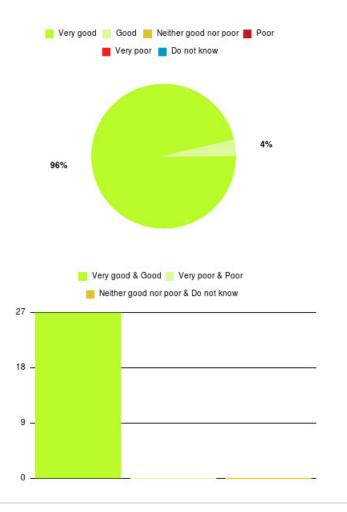

#### **CHPL - Bransholme Summary**

Number of responses: 87

| Experience            | Amount | Percentage |
|-----------------------|--------|------------|
| Very good             | 71     | 81.609%    |
| Good                  | 7      | 8.046%     |
| Neither good nor poor | 1      | 1.149%     |
| Poor                  | 0      | 0.000%     |
| Very poor             | 5      | 5.747%     |
| Do not know           | 3      | 3.448%     |

| Experience Amount Percentage                 |
|----------------------------------------------|
| Very good & Good 78 89.655%                  |
| Very poor & Poor 5 5.747%                    |
| Neither good nor poor & Do not know 4 4.598% |
|                                              |