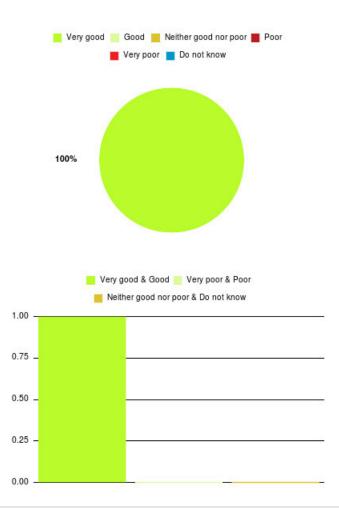

## Bladder and Bowel (East Riding) Summary

| Experience            | Amount | Percentage |
|-----------------------|--------|------------|
| Very good             | 22     | 95.652%    |
| Good                  | 1      | 4.348%     |
| Neither good nor poor | 0      | 0.000%     |
| Poor                  | 0      | 0.000%     |
| Very poor             | 0      | 0.000%     |
| Do not know           | 0      | 0.000%     |

| 🧧 Very good | 🧧 Good 📃 Neither good nor poor 📕 Poor |
|-------------|---------------------------------------|
| 96%         | 4%                                    |
| Ve          | rry good & Good 📒 Very poor & Poor    |
|             | Veither good nor poor & Do not know   |
| 22.8 _      |                                       |
| 17.1 -      |                                       |
| 11.4 -      |                                       |
| 5.7 -       |                                       |
| 0.0         |                                       |

| Experience                          | Amount | Percentage |
|-------------------------------------|--------|------------|
| Very good & Good                    | 23     | 100.000%   |
| Very poor & Poor                    | 0      | 0.000%     |
| Neither good nor poor & Do not know | 0      | 0.000%     |