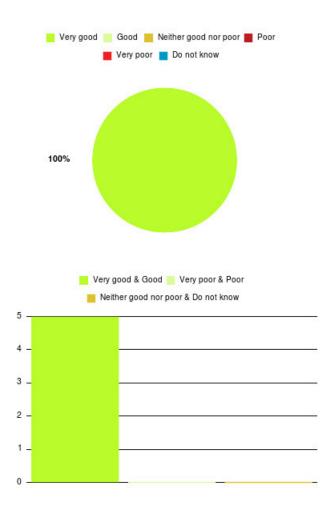

#### **Overall CHCP CIC Summary**

| Experience            | Amount | Percentage |
|-----------------------|--------|------------|
| Very good             | 2013   | 86.992%    |
| Good                  | 211    | 9.118%     |
| Neither good nor poor | 28     | 1.210%     |
| Poor                  | 16     | 0.691%     |
| Very poor             | 28     | 1.210%     |
| Do not know           | 18     | 0.778%     |

| Experience                          | Amount | Percentage |
|-------------------------------------|--------|------------|
| Very good & Good                    | 2224   | 96.111%    |
| Very poor & Poor                    | 44     | 1.901%     |
| Neither good nor poor & Do not know | 46     | 1.988%     |