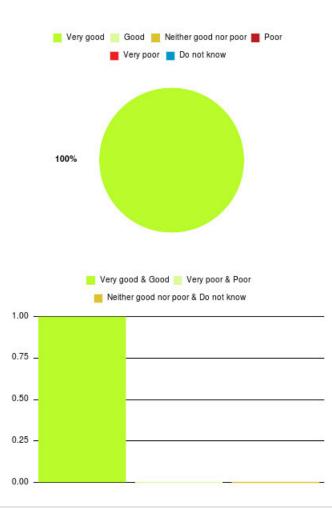

## Health & Wellbeing Service - Primary Care Summary

| Experience            | Amount | Percentage |
|-----------------------|--------|------------|
| Very good             | 1      | 100.000%   |
| Good                  | 0      | 0.000%     |
| Neither good nor poor | 0      | 0.000%     |
| Poor                  | 0      | 0.000%     |
| Very poor             | 0      | 0.000%     |
| Do not know           | 0      | 0.000%     |

| Experience                          | Amount | Percentage |
|-------------------------------------|--------|------------|
| Very good & Good                    | 1      | 100.000%   |
| Very poor & Poor                    | 0      | 0.000%     |
| Neither good nor poor & Do not know | 0      | 0.000%     |