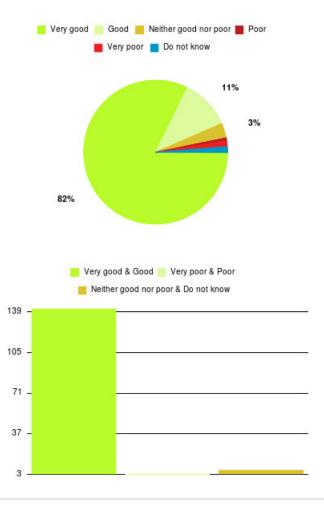

#### **CHPL - Bransholme Summary**

Number of responses: 87

| Experience            | Amount | Percentage |
|-----------------------|--------|------------|
| Very good             | 71     | 81.609%    |
| Good                  | 7      | 8.046%     |
| Neither good nor poor | 1      | 1.149%     |
| Poor                  | 0      | 0.000%     |
| Very poor             | 5      | 5.747%     |
| Do not know           | 3      | 3.448%     |

| Experience Amount Percentage                 |
|----------------------------------------------|
| Very good & Good 78 89.655%                  |
| Very poor & Poor 5 5.747%                    |
| Neither good nor poor & Do not know 4 4.598% |
|                                              |