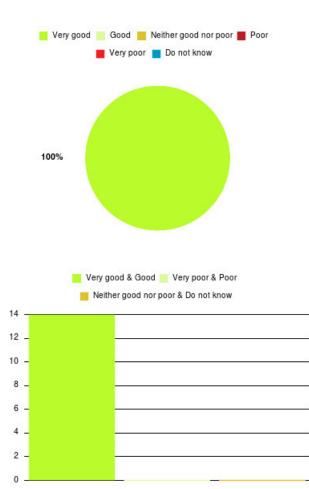

#### **CHPL - Bransholme Summary**

Number of responses: 87

| Experience            | Amount | Percentage |
|-----------------------|--------|------------|
| Very good             | 71     | 81.609%    |
| Good                  | 7      | 8.046%     |
| Neither good nor poor | 1      | 1.149%     |
| Poor                  | 0      | 0.000%     |
| Very poor             | 5      | 5.747%     |
| Do not know           | 3      | 3.448%     |

| Experience Amount Percentage                 |
|----------------------------------------------|
| Very good & Good 78 89.655%                  |
| Very poor & Poor 5 5.747%                    |
| Neither good nor poor & Do not know 4 4.598% |
|                                              |