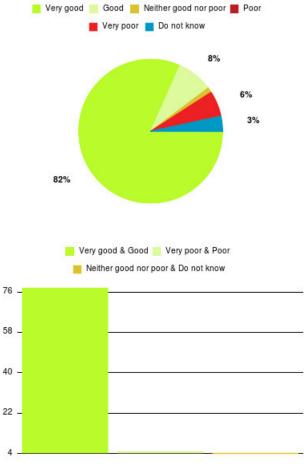

#### **CHPL - Bransholme Summary**

Number of responses: 87

| Experience            | Amount | Percentage |
|-----------------------|--------|------------|
| Very good             | 71     | 81.609%    |
| Good                  | 7      | 8.046%     |
| Neither good nor poor | 1      | 1.149%     |
| Poor                  | 0      | 0.000%     |
| Very poor             | 5      | 5.747%     |
| Do not know           | 3      | 3.448%     |

| Experience Amount Percentage                 |
|----------------------------------------------|
| Very good & Good 78 89.655%                  |
| Very poor & Poor 5 5.747%                    |
| Neither good nor poor & Do not know 4 4.598% |
|                                              |