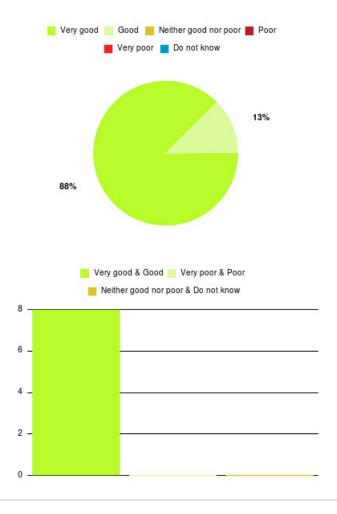

## Bladder and Bowel (Hull) Summary

Number of responses: 14

| Experience            | Amount | Percentage |
|-----------------------|--------|------------|
| Very good             | 12     | 85.714%    |
| Good                  | 2      | 14.286%    |
| Neither good nor poor | 0      | 0.000%     |
| Poor                  | 0      | 0.000%     |
| Very poor             | 0      | 0.000%     |
| Do not know           | 0      | 0.000%     |

|      | Very good 📕 Good 📕 Neither good nor poor 📕 Poor |
|------|-------------------------------------------------|
|      | 📕 Very poor 📕 Do not know                       |
|      | 86%                                             |
|      | 📒 Very good & Good 📒 Very poor & Poor           |
|      | Neither good nor poor & Do not know             |
| 14 - |                                                 |
| 12 _ |                                                 |
| 10 - |                                                 |
|      |                                                 |
| 8 -  |                                                 |
| 6 -  |                                                 |
| 4 _  |                                                 |
| 2 -  |                                                 |
| 0    |                                                 |

| Experience                          | Amount | Percentage |
|-------------------------------------|--------|------------|
| Very good & Good                    | 14     | 100.000%   |
| Very poor & Poor                    | 0      | 0.000%     |
| Neither good nor poor & Do not know | 0      | 0.000%     |