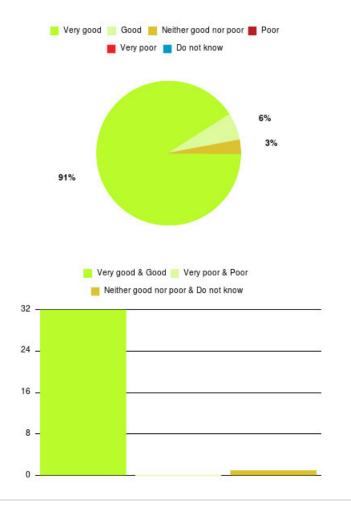

#### **CHPL - Bransholme Summary**

Number of responses: 87

| Experience            | Amount | Percentage |
|-----------------------|--------|------------|
| Very good             | 71     | 81.609%    |
| Good                  | 7      | 8.046%     |
| Neither good nor poor | 1      | 1.149%     |
| Poor                  | 0      | 0.000%     |
| Very poor             | 5      | 5.747%     |
| Do not know           | 3      | 3.448%     |

| Experience Amount Percentage                 |
|----------------------------------------------|
| Very good & Good 78 89.655%                  |
| Very poor & Poor 5 5.747%                    |
| Neither good nor poor & Do not know 4 4.598% |
|                                              |