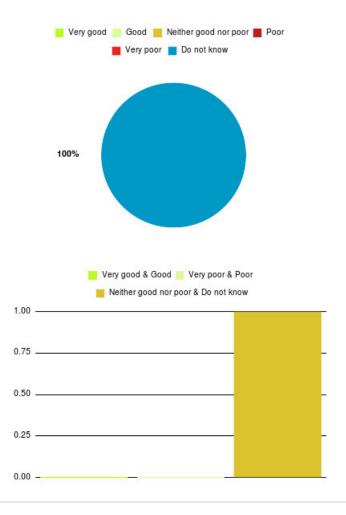

# Local Outbreak Team Summary

| Experience            | Amount | Percentage |
|-----------------------|--------|------------|
| Very good             | 0      | 0.000%     |
| Good                  | 0      | 0.000%     |
| Neither good nor poor | 0      | 0.000%     |
| Poor                  | 0      | 0.000%     |
| Very poor             | 0      | 0.000%     |
| Do not know           | 1      | 100.000%   |

| Experience                          | Amount | Percentage |
|-------------------------------------|--------|------------|
| Very good & Good                    | 0      | 0.000%     |
| Very poor & Poor                    | 0      | 0.000%     |
| Neither good nor poor & Do not know | 1      | 100.000%   |