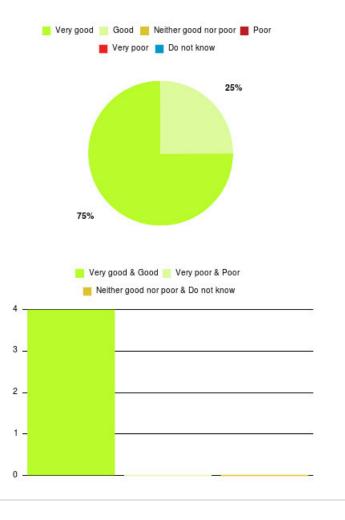

## **Dental - Withernsea PDS Summary**

| Experience            | Amount | Percentage |
|-----------------------|--------|------------|
| Very good             | 3      | 75.000%    |
| Good                  | 1      | 25.000%    |
| Neither good nor poor | 0      | 0.000%     |
| Poor                  | 0      | 0.000%     |
| Very poor             | 0      | 0.000%     |
| Do not know           | 0      | 0.000%     |

| Very good | 🧧 Good 📕 Neither good nor poor 📕 Poor |
|-----------|---------------------------------------|
|           | Very poor 📕 Do not know               |
|           |                                       |
|           | 25%                                   |
|           |                                       |
| X         |                                       |
|           |                                       |
|           |                                       |
|           |                                       |
| 75%       |                                       |
| 75%       |                                       |
|           |                                       |
| Ve        | rry good & Good 🗾 Very poor & Poor    |
|           | Veither good nor poor & Do not know   |
| 4         |                                       |
|           |                                       |
| 3 _       |                                       |
|           |                                       |
| 2 _       |                                       |
|           |                                       |
|           |                                       |
| 1 -       |                                       |
|           |                                       |
| 0         |                                       |

| Experience                          | Amount | Percentage |
|-------------------------------------|--------|------------|
| Very good & Good                    | 4      | 100.000%   |
| Very poor & Poor                    | 0      | 0.000%     |
| Neither good nor poor & Do not know | 0      | 0.000%     |