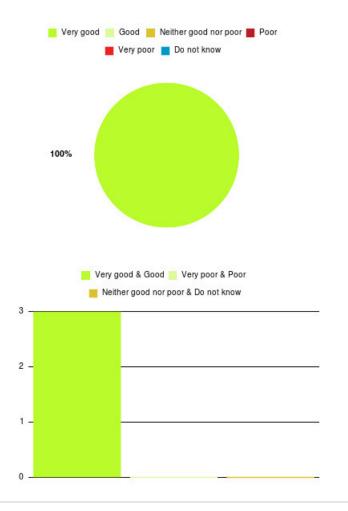

## **Beverley UTC Summary**

| Experience            | Amount | Percentage |
|-----------------------|--------|------------|
| Very good             | 2      | 66.667%    |
| Good                  | 1      | 33.333%    |
| Neither good nor poor | 0      | 0.000%     |
| Poor                  | 0      | 0.000%     |
| Very poor             | 0      | 0.000%     |
| Do not know           | 0      | 0.000%     |

| 📒 Very good 📒 Good 📒 Neither good nor poor 📕 Poor                     |
|-----------------------------------------------------------------------|
| Very poor 📕 Do not know                                               |
| 33%                                                                   |
|                                                                       |
|                                                                       |
|                                                                       |
|                                                                       |
|                                                                       |
|                                                                       |
|                                                                       |
| 67%                                                                   |
|                                                                       |
| Very good & Good Very poor & Poor Neither good nor poor & Do not know |
| 3                                                                     |
|                                                                       |
|                                                                       |
| 2 -                                                                   |
|                                                                       |
| 1-                                                                    |
|                                                                       |
|                                                                       |
| 0                                                                     |

| Experience                          | Amount | Percentage |
|-------------------------------------|--------|------------|
| Very good & Good                    | 3      | 100.000%   |
| Very poor & Poor                    | 0      | 0.000%     |
| Neither good nor poor & Do not know | 0      | 0.000%     |