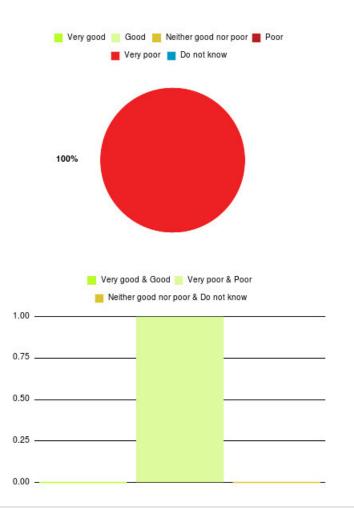

#### Care Co-ordination Hub (247111) Summary

| Experience            | Amount | Percentage |
|-----------------------|--------|------------|
| Very good             | 0      | 0.000%     |
| Good                  | 0      | 0.000%     |
| Neither good nor poor | 0      | 0.000%     |
| Poor                  | 0      | 0.000%     |
| Very poor             | 1      | 100.000%   |
| Do not know           | 0      | 0.000%     |

| Experience                          | Amount | Percentage |
|-------------------------------------|--------|------------|
| Very good & Good                    | 0      | 0.000%     |
| Very poor & Poor                    | 1      | 100.000%   |
| Neither good nor poor & Do not know | 0      | 0.000%     |

I am under the Community Cardiology Service and have been told to ring 247111 if I have any concerns as a nurse is always available. I rang on Saturday morning to speak to a cardiology nurse and was told to ring back Monday as there was no-one available to speak to. I am appalled by this as your service is advertised as 24711 but obviously isn't. I ended up speaking to the 111 service. In light of my experience today I think you need to advertise your service as 247111. Sometimes."