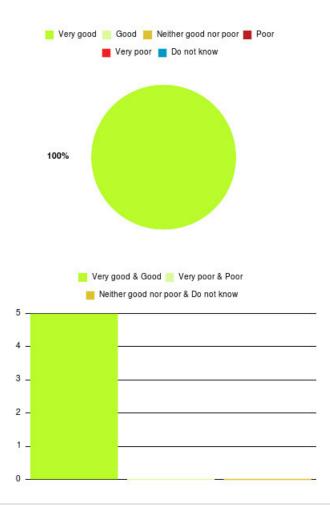

# **Deep Vein Thrombosis Summary**

| Experience            | Amount | Percentage |
|-----------------------|--------|------------|
| Very good             | 3      | 100.000%   |
| Good                  | 0      | 0.000%     |
| Neither good nor poor | 0      | 0.000%     |
| Poor                  | 0      | 0.000%     |
| Very poor             | 0      | 0.000%     |
| Do not know           | 0      | 0.000%     |

| Experience                          | Amount | Percentage |
|-------------------------------------|--------|------------|
| Very good & Good                    | 3      | 100.000%   |
| Very poor & Poor                    | 0      | 0.000%     |
| Neither good nor poor & Do not know | 0      | 0.000%     |