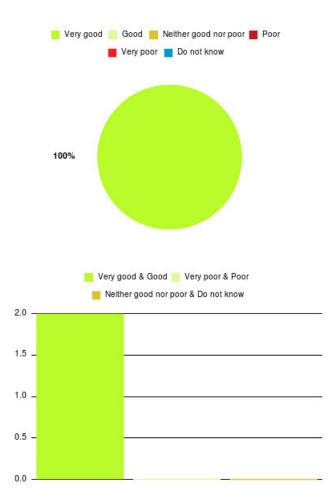

# **Deep Vein Thrombosis Summary**

| Experience            | Amount | Percentage |
|-----------------------|--------|------------|
| Very good             | 3      | 100.000%   |
| Good                  | 0      | 0.000%     |
| Neither good nor poor | 0      | 0.000%     |
| Poor                  | 0      | 0.000%     |
| Very poor             | 0      | 0.000%     |
| Do not know           | 0      | 0.000%     |

| Experience                          | Amount | Percentage |
|-------------------------------------|--------|------------|
| Very good & Good                    | 3      | 100.000%   |
| Very poor & Poor                    | 0      | 0.000%     |
| Neither good nor poor & Do not know | 0      | 0.000%     |