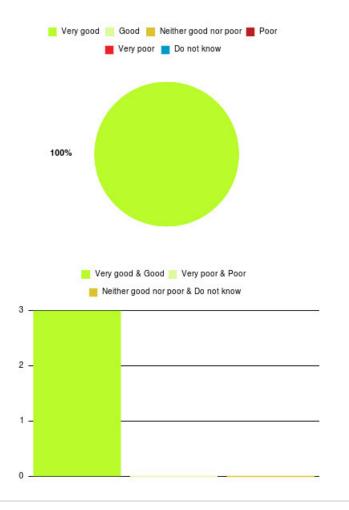

# Community Food Team (SH) Summary

| Experience            | Amount | Percentage |
|-----------------------|--------|------------|
| Very good             | 2      | 100.000%   |
| Good                  | 0      | 0.000%     |
| Neither good nor poor | 0      | 0.000%     |
| Poor                  | 0      | 0.000%     |
| Very poor             | 0      | 0.000%     |
| Do not know           | 0      | 0.000%     |

| Experience                          | Amount | Percentage |
|-------------------------------------|--------|------------|
| Very good & Good                    | 2      | 100.000%   |
| Very poor & Poor                    | 0      | 0.000%     |
| Neither good nor poor & Do not know | 0      | 0.000%     |