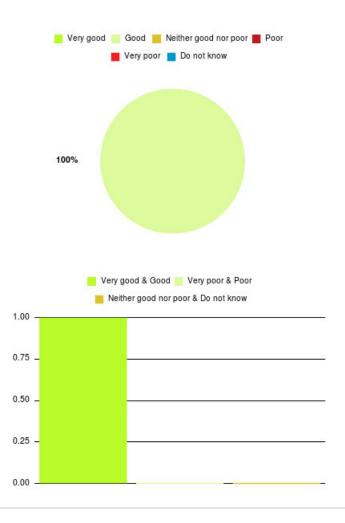

# **Overall CHCP CIC Summary**

| Experience            | Amount | Percentage |
|-----------------------|--------|------------|
| Very good             | 2719   | 86.017%    |
| Good                  | 365    | 11.547%    |
| Neither good nor poor | 25     | 0.791%     |
| Poor                  | 13     | 0.411%     |
| Very poor             | 22     | 0.696%     |
| Do not know           | 17     | 0.538%     |

| Experience                          | Amount | Percentage |
|-------------------------------------|--------|------------|
| Very good & Good                    | 3084   | 97.564%    |
| Very poor & Poor                    | 35     | 1.107%     |
| Neither good nor poor & Do not know | 42     | 1.329%     |