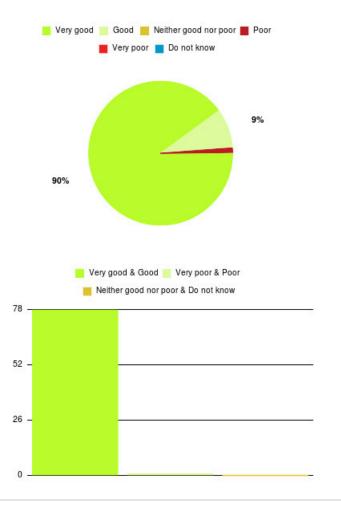

#### **CHPL - Bransholme Summary**

| Experience            | Amount | Percentage |
|-----------------------|--------|------------|
| Very good             | 71     | 89.873%    |
| Good                  | 7      | 8.861%     |
| Neither good nor poor | 0      | 0.000%     |
| Poor                  | 1      | 1.266%     |
| Very poor             | 0      | 0.000%     |
| Do not know           | 0      | 0.000%     |

| Experience                          | Amount | Percentage |
|-------------------------------------|--------|------------|
| Very good & Good                    | 78     | 98.734%    |
| Very poor & Poor                    | 1      | 1.266%     |
| Neither good nor poor & Do not know | 0      | 0.000%     |