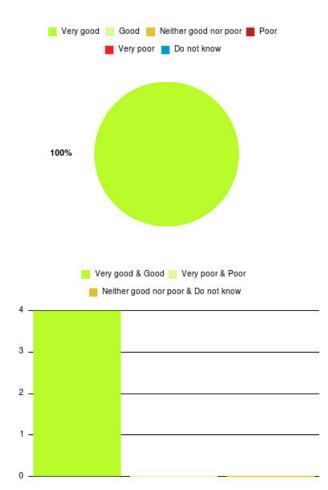

# Dietetics (East Riding) Summary

| Experience            | Amount | Percentage |
|-----------------------|--------|------------|
| Very good             | 6      | 100.000%   |
| Good                  | 0      | 0.000%     |
| Neither good nor poor | 0      | 0.000%     |
| Poor                  | 0      | 0.000%     |
| Very poor             | 0      | 0.000%     |
| Do not know           | 0      | 0.000%     |