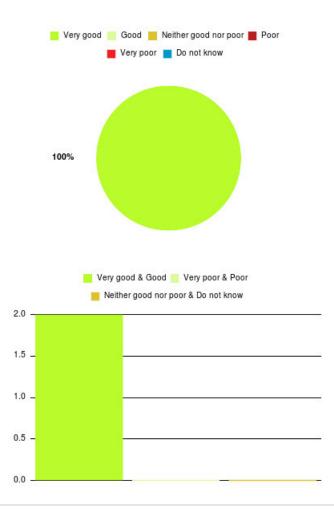

# Community Food Team (SH) Summary

| Experience            | Amount | Percentage |
|-----------------------|--------|------------|
| Very good             | 2      | 100.000%   |
| Good                  | 0      | 0.000%     |
| Neither good nor poor | 0      | 0.000%     |
| Poor                  | 0      | 0.000%     |
| Very poor             | 0      | 0.000%     |
| Do not know           | 0      | 0.000%     |

| Experience                          | Amount | Percentage |
|-------------------------------------|--------|------------|
| Very good & Good                    | 2      | 100.000%   |
| Very poor & Poor                    | 0      | 0.000%     |
| Neither good nor poor & Do not know | 0      | 0.000%     |