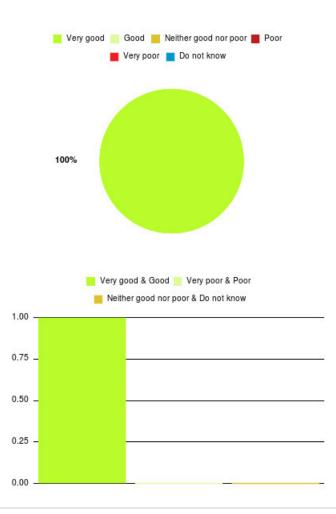

# Bladder and Bowel (East Riding) Summary

| Experience            | Amount | Percentage |
|-----------------------|--------|------------|
| Very good             | 18     | 94.737%    |
| Good                  | 0      | 0.000%     |
| Neither good nor poor | 1      | 5.263%     |
| Poor                  | 0      | 0.000%     |
| Very poor             | 0      | 0.000%     |
| Do not know           | 0      | 0.000%     |

| Experience                          | Amount | Percentage |
|-------------------------------------|--------|------------|
| Very good & Good                    | 18     | 94.737%    |
| Very poor & Poor                    | 0      | 0.000%     |
| Neither good nor poor & Do not know | 1      | 5.263%     |