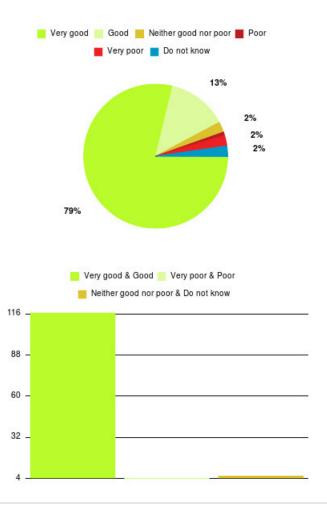

#### **CHPL - Bransholme Summary**

| Experience            | Amount | Percentage |
|-----------------------|--------|------------|
| Very good             | 71     | 89.873%    |
| Good                  | 7      | 8.861%     |
| Neither good nor poor | 0      | 0.000%     |
| Poor                  | 1      | 1.266%     |
| Very poor             | 0      | 0.000%     |
| Do not know           | 0      | 0.000%     |

| Experience                          | Amount | Percentage |
|-------------------------------------|--------|------------|
| Very good & Good                    | 78     | 98.734%    |
| Very poor & Poor                    | 1      | 1.266%     |
| Neither good nor poor & Do not know | 0      | 0.000%     |