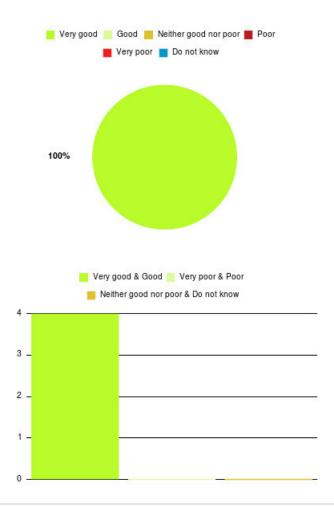

# **Overall CHCP CIC Summary**

| Experience            | Amount | Percentage |
|-----------------------|--------|------------|
| Very good             | 2719   | 86.017%    |
| Good                  | 365    | 11.547%    |
| Neither good nor poor | 25     | 0.791%     |
| Poor                  | 13     | 0.411%     |
| Very poor             | 22     | 0.696%     |
| Do not know           | 17     | 0.538%     |

| Experience                          | Amount | Percentage |
|-------------------------------------|--------|------------|
| Very good & Good                    | 3084   | 97.564%    |
| Very poor & Poor                    | 35     | 1.107%     |
| Neither good nor poor & Do not know | 42     | 1.329%     |