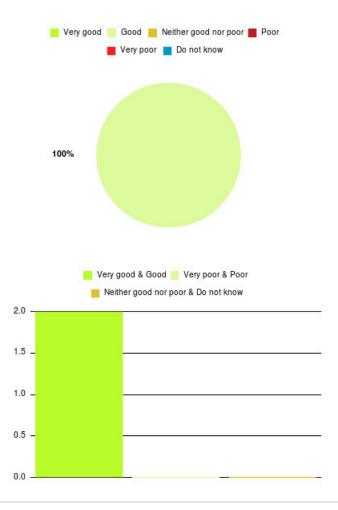

# Community Food Team (SH) Summary

| Experience            | Amount | Percentage |
|-----------------------|--------|------------|
| Very good             | 2      | 100.000%   |
| Good                  | 0      | 0.000%     |
| Neither good nor poor | 0      | 0.000%     |
| Poor                  | 0      | 0.000%     |
| Very poor             | 0      | 0.000%     |
| Do not know           | 0      | 0.000%     |

| Experience                          | Amount | Percentage |
|-------------------------------------|--------|------------|
| Very good & Good                    | 2      | 100.000%   |
| Very poor & Poor                    | 0      | 0.000%     |
| Neither good nor poor & Do not know | 0      | 0.000%     |