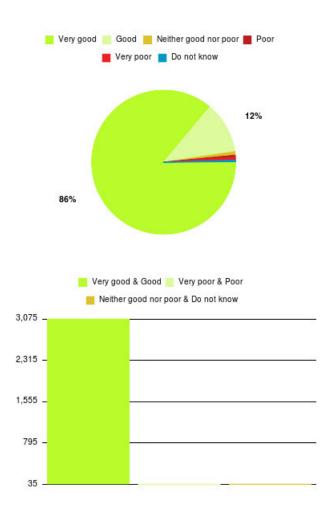

# **Overall CHCP CIC Summary**

| Experience            | Amount | Percentage |
|-----------------------|--------|------------|
| Very good             | 2719   | 86.017%    |
| Good                  | 365    | 11.547%    |
| Neither good nor poor | 25     | 0.791%     |
| Poor                  | 13     | 0.411%     |
| Very poor             | 22     | 0.696%     |
| Do not know           | 17     | 0.538%     |

| Experience                          | Amount | Percentage |
|-------------------------------------|--------|------------|
| Very good & Good                    | 3084   | 97.564%    |
| Very poor & Poor                    | 35     | 1.107%     |
| Neither good nor poor & Do not know | 42     | 1.329%     |