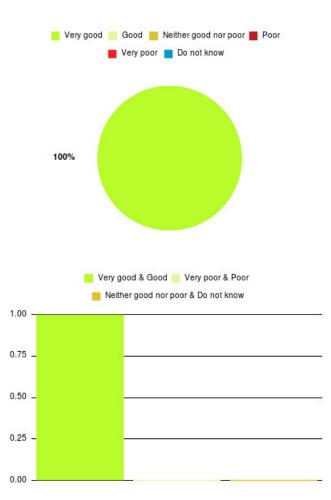

# Bladder and Bowel (Hull) Summary

| Experience            | Amount | Percentage |
|-----------------------|--------|------------|
| Very good             | 4      | 80.000%    |
| Good                  | 0      | 0.000%     |
| Neither good nor poor | 0      | 0.000%     |
| Poor                  | 0      | 0.000%     |
| Very poor             | 1      | 20.000%    |
| Do not know           | 0      | 0.000%     |

| Experience                          | Amount | Percentage |
|-------------------------------------|--------|------------|
| Very good & Good                    | 4      | 80.000%    |
| Very poor & Poor                    | 1      | 20.000%    |
| Neither good nor poor & Do not know | 0      | 0.000%     |