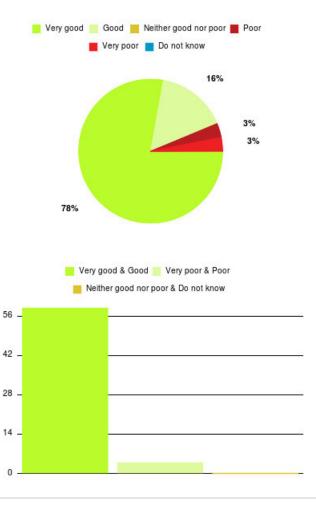

# **Overall CHCP CIC Summary**

| Experience            | Amount | Percentage |
|-----------------------|--------|------------|
| Very good             | 2719   | 86.017%    |
| Good                  | 365    | 11.547%    |
| Neither good nor poor | 25     | 0.791%     |
| Poor                  | 13     | 0.411%     |
| Very poor             | 22     | 0.696%     |
| Do not know           | 17     | 0.538%     |

| Experience                          | Amount | Percentage |
|-------------------------------------|--------|------------|
| Very good & Good                    | 3084   | 97.564%    |
| Very poor & Poor                    | 35     | 1.107%     |
| Neither good nor poor & Do not know | 42     | 1.329%     |