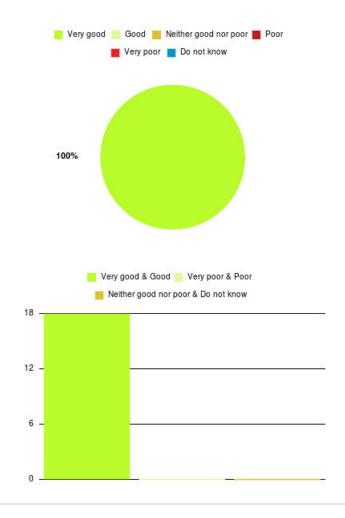

#### **Overall CHCP CIC Summary**

| Experience            | Amount | Percentage |
|-----------------------|--------|------------|
| Very good             | 2054   | 85.655%    |
| Good                  | 250    | 10.425%    |
| Neither good nor poor | 30     | 1.251%     |
| Poor                  | 27     | 1.126%     |
| Very poor             | 25     | 1.043%     |
| Do not know           | 12     | 0.500%     |

| Experience                          | Amount | Percentage |
|-------------------------------------|--------|------------|
| Very good & Good                    | 2304   | 96.080%    |
| Very poor & Poor                    | 52     | 2.168%     |
| Neither good nor poor & Do not know | 42     | 1.751%     |