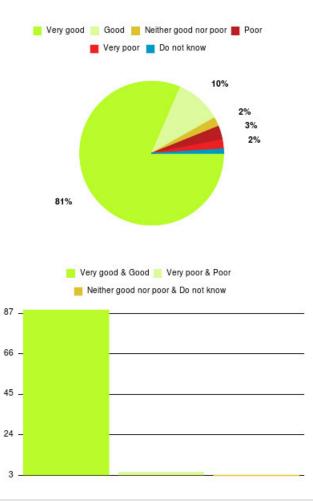

#### **CHPL - Bransholme Summary**

| Experience            | Amount | Percentage |
|-----------------------|--------|------------|
| Very good             | 81     | 83.505%    |
| Good                  | 12     | 12.371%    |
| Neither good nor poor | 0      | 0.000%     |
| Poor                  | 2      | 2.062%     |
| Very poor             | 1      | 1.031%     |
| Do not know           | 1      | 1.031%     |

| Experience                          | Amount | Percentage |
|-------------------------------------|--------|------------|
| Very good & Good                    | 93     | 95.876%    |
| Very poor & Poor                    | 3      | 3.093%     |
| Neither good nor poor & Do not know | 1      | 1.031%     |