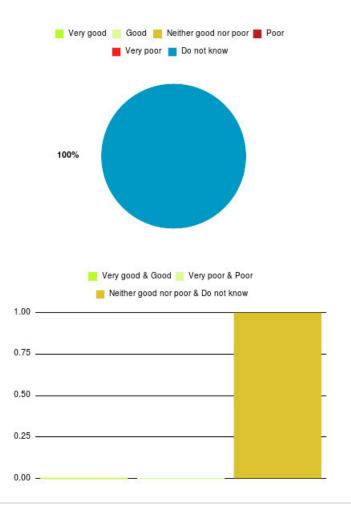

## **Eating Disorders Summary**

| Experience            | Amount | Percentage |
|-----------------------|--------|------------|
| Very good             | 0      | 0.000%     |
| Good                  | 0      | 0.000%     |
| Neither good nor poor | 0      | 0.000%     |
| Poor                  | 0      | 0.000%     |
| Very poor             | 0      | 0.000%     |
| Do not know           | 1      | 100.000%   |

| Experience                          | Amount | Percentage |
|-------------------------------------|--------|------------|
| Very good & Good                    | 0      | 0.000%     |
| Very poor & Poor                    | 0      | 0.000%     |
| Neither good nor poor & Do not know | 1      | 100.000%   |