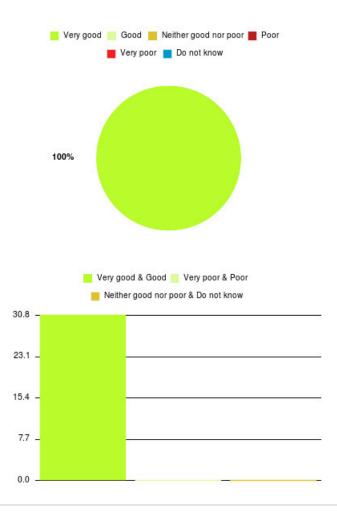

#### **Overall CHCP CIC Summary**

| Experience            | Amount | Percentage |
|-----------------------|--------|------------|
| Very good             | 2054   | 85.655%    |
| Good                  | 250    | 10.425%    |
| Neither good nor poor | 30     | 1.251%     |
| Poor                  | 27     | 1.126%     |
| Very poor             | 25     | 1.043%     |
| Do not know           | 12     | 0.500%     |

| Experience                          | Amount | Percentage |
|-------------------------------------|--------|------------|
| Very good & Good                    | 2304   | 96.080%    |
| Very poor & Poor                    | 52     | 2.168%     |
| Neither good nor poor & Do not know | 42     | 1.751%     |