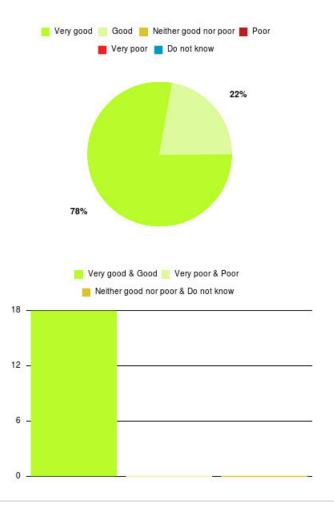

## Cardiac Rehab (East Riding) Summary

| Experience            | Amount | Percentage |
|-----------------------|--------|------------|
| Very good             | 8      | 66.667%    |
| Good                  | 4      | 33.333%    |
| Neither good nor poor | 0      | 0.000%     |
| Poor                  | 0      | 0.000%     |
| Very poor             | 0      | 0.000%     |
| Do not know           | 0      | 0.000%     |

|     | Very good | Good          | Neither good nor poor 📕 Poor |
|-----|-----------|---------------|------------------------------|
|     |           | Very poor     | Do not know                  |
|     |           |               | 33%                          |
|     |           |               |                              |
|     |           |               |                              |
|     |           |               |                              |
|     |           |               |                              |
|     |           |               |                              |
|     | 6         | 7%            |                              |
|     |           |               |                              |
|     | Ver       | y good & Goo  | od 📒 Very poor & Poor        |
|     | N         | either good n | or poor & Do not know        |
| 12  |           |               | Pri                          |
|     |           |               |                              |
| 8 - |           |               | <u>b.</u>                    |
|     |           |               |                              |
| 4 - |           |               |                              |
|     |           |               |                              |
|     |           |               |                              |
| 0   |           | 0.00          |                              |

| Experience                          | Amount | Percentage |
|-------------------------------------|--------|------------|
| Very good & Good                    | 12     | 100.000%   |
| Very poor & Poor                    | 0      | 0.000%     |
| Neither good nor poor & Do not know | 0      | 0.000%     |