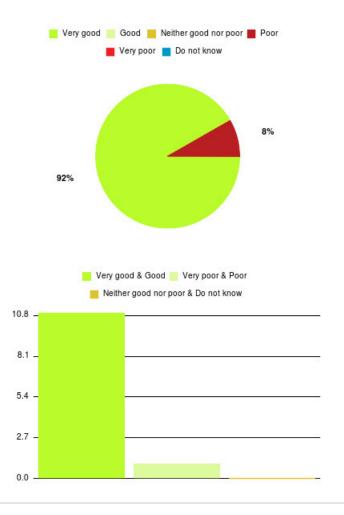

## Bladder and Bowel (East Riding) Summary

| Experience            | Amount | Percentage |
|-----------------------|--------|------------|
| Very good             | 15     | 93.750%    |
| Good                  | 1      | 6.250%     |
| Neither good nor poor | 0      | 0.000%     |
| Poor                  | 0      | 0.000%     |
| Very poor             | 0      | 0.000%     |
| Do not know           | 0      | 0.000%     |

| Experience                          | Amount | Percentage |
|-------------------------------------|--------|------------|
| Very good & Good                    | 16     | 100.000%   |
| Very poor & Poor                    | 0      | 0.000%     |
| Neither good nor poor & Do not know | 0      | 0.000%     |