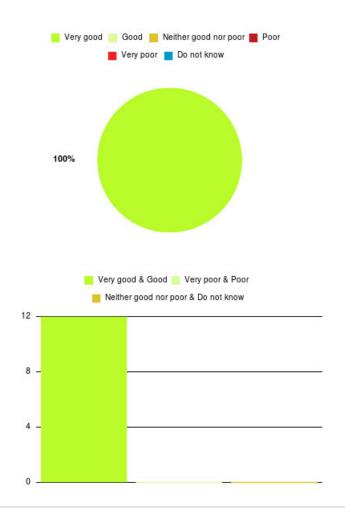

## Anticoagulation Summary

Number of responses: 1

| Experience            | Amount | Percentage |
|-----------------------|--------|------------|
| Very good             | 1      | 100.000%   |
| Good                  | 0      | 0.000%     |
| Neither good nor poor | 0      | 0.000%     |
| Poor                  | 0      | 0.000%     |
| Very poor             | 0      | 0.000%     |
| Do not know           | 0      | 0.000%     |

-

| Experience                          | Amount | Percentage |
|-------------------------------------|--------|------------|
| Very good & Good                    | 1      | 100.000%   |
| Very poor & Poor                    | 0      | 0.000%     |
| Neither good nor poor & Do not know | 0      | 0.000%     |