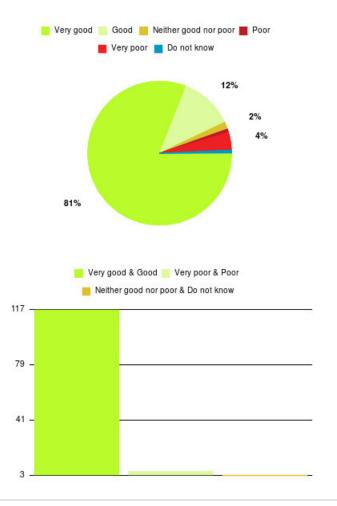

#### **Overall CHCP CIC Summary**

| Experience            | Amount | Percentage |
|-----------------------|--------|------------|
| Very good             | 2054   | 85.655%    |
| Good                  | 250    | 10.425%    |
| Neither good nor poor | 30     | 1.251%     |
| Poor                  | 27     | 1.126%     |
| Very poor             | 25     | 1.043%     |
| Do not know           | 12     | 0.500%     |

| Experience                          | Amount | Percentage |
|-------------------------------------|--------|------------|
| Very good & Good                    | 2304   | 96.080%    |
| Very poor & Poor                    | 52     | 2.168%     |
| Neither good nor poor & Do not know | 42     | 1.751%     |