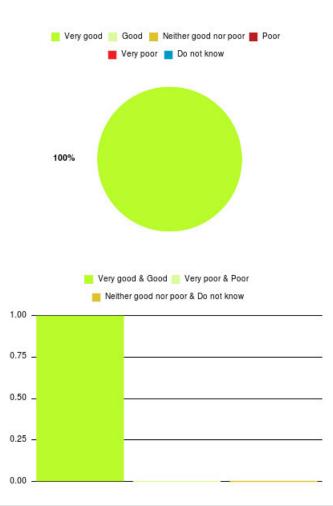

## Anticoagulation Summary

Number of responses: 1

| Experience            | Amount | Percentage |
|-----------------------|--------|------------|
| Very good             | 1      | 100.000%   |
| Good                  | 0      | 0.000%     |
| Neither good nor poor | 0      | 0.000%     |
| Poor                  | 0      | 0.000%     |
| Very poor             | 0      | 0.000%     |
| Do not know           | 0      | 0.000%     |

-

| Experience                          | Amount | Percentage |
|-------------------------------------|--------|------------|
| Very good & Good                    | 1      | 100.000%   |
| Very poor & Poor                    | 0      | 0.000%     |
| Neither good nor poor & Do not know | 0      | 0.000%     |