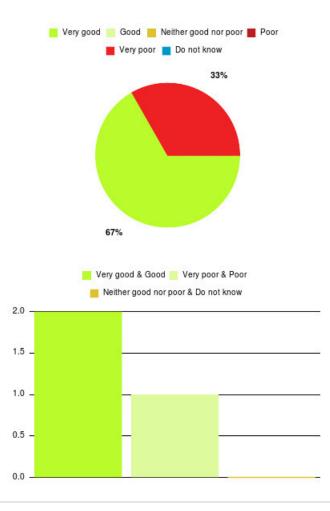

## **Beverley UTC Summary**

| Experience            | Amount | Percentage |
|-----------------------|--------|------------|
| Very good             | 1      | 50.000%    |
| Good                  | 0      | 0.000%     |
| Neither good nor poor | 0      | 0.000%     |
| Poor                  | 1      | 50.000%    |
| Very poor             | 0      | 0.000%     |
| Do not know           | 0      | 0.000%     |

| Experience                          | Amount | Percentage |
|-------------------------------------|--------|------------|
| Very good & Good                    | 1      | 50.000%    |
| Very poor & Poor                    | 1      | 50.000%    |
| Neither good nor poor & Do not know | 0      | 0.000%     |