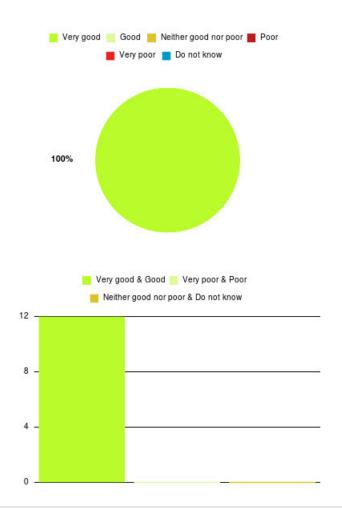

## Cardiac Rehab (East Riding) Summary

| Experience            | Amount | Percentage |
|-----------------------|--------|------------|
| Very good             | 8      | 66.667%    |
| Good                  | 4      | 33.333%    |
| Neither good nor poor | 0      | 0.000%     |
| Poor                  | 0      | 0.000%     |
| Very poor             | 0      | 0.000%     |
| Do not know           | 0      | 0.000%     |

| Experience                          | Amount | Percentage |
|-------------------------------------|--------|------------|
| Very good & Good                    | 12     | 100.000%   |
| Very poor & Poor                    | 0      | 0.000%     |
| Neither good nor poor & Do not know | 0      | 0.000%     |