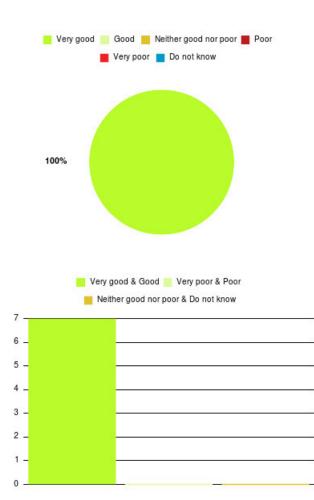

## Anticoagulation Summary

Number of responses: 1

| Experience            | Amount | Percentage |
|-----------------------|--------|------------|
| Very good             | 1      | 100.000%   |
| Good                  | 0      | 0.000%     |
| Neither good nor poor | 0      | 0.000%     |
| Poor                  | 0      | 0.000%     |
| Very poor             | 0      | 0.000%     |
| Do not know           | 0      | 0.000%     |

-

| Experience                          | Amount | Percentage |
|-------------------------------------|--------|------------|
| Very good & Good                    | 1      | 100.000%   |
| Very poor & Poor                    | 0      | 0.000%     |
| Neither good nor poor & Do not know | 0      | 0.000%     |