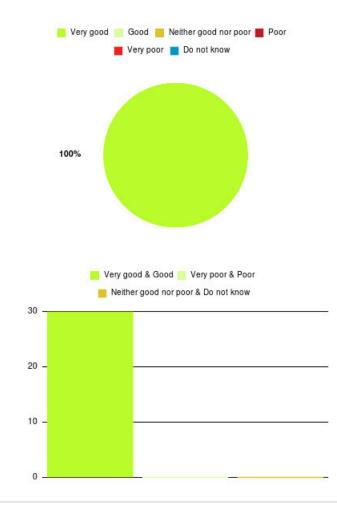

#### Community Rehab - Physiotherapy & Occupational Therapy (ER) Summary

| Experience            | Amount | Percentage |
|-----------------------|--------|------------|
| Very good             | 30     | 100.000%   |
| Good                  | 0      | 0.000%     |
| Neither good nor poor | 0      | 0.000%     |
| Poor                  | 0      | 0.000%     |
| Very poor             | 0      | 0.000%     |
| Do not know           | 0      | 0.000%     |

| Experience                          | Amount | Percentage |
|-------------------------------------|--------|------------|
| Very good & Good                    | 30     | 100.000%   |
| Very poor & Poor                    | 0      | 0.000%     |
| Neither good nor poor & Do not know | 0      | 0.000%     |