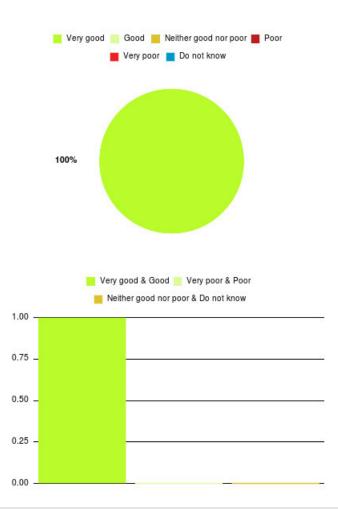

# Home Oxygen Service (East Riding) Summary

| Experience            | Amount | Percentage |
|-----------------------|--------|------------|
| Very good             | 1      | 100.000%   |
| Good                  | 0      | 0.000%     |
| Neither good nor poor | 0      | 0.000%     |
| Poor                  | 0      | 0.000%     |
| Very poor             | 0      | 0.000%     |
| Do not know           | 0      | 0.000%     |

| Experience                          | Amount | Percentage |
|-------------------------------------|--------|------------|
| Very good & Good                    | 1      | 100.000%   |
| Very poor & Poor                    | 0      | 0.000%     |
| Neither good nor poor & Do not know | 0      | 0.000%     |