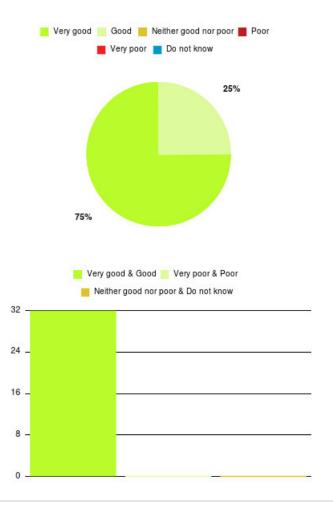

# Health Trainers (inc Social Prescribing) SH Summary

| Experience            | Amount | Percentage |
|-----------------------|--------|------------|
| Very good             | 24     | 75.000%    |
| Good                  | 8      | 25.000%    |
| Neither good nor poor | 0      | 0.000%     |
| Poor                  | 0      | 0.000%     |
| Very poor             | 0      | 0.000%     |
| Do not know           | 0      | 0.000%     |

| Experience                          | Amount | Percentage |
|-------------------------------------|--------|------------|
| Very good & Good                    | 32     | 100.000%   |
| Very poor & Poor                    | 0      | 0.000%     |
| Neither good nor poor & Do not know | 0      | 0.000%     |