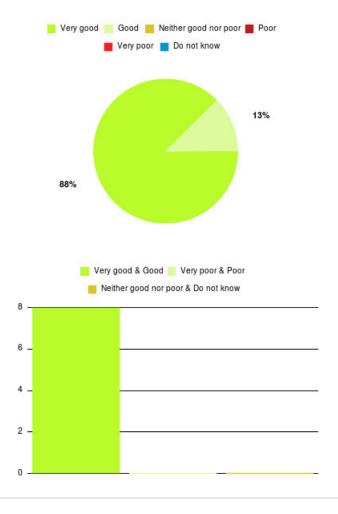

## **Beverley UTC Summary**

| Experience            | Amount | Percentage |
|-----------------------|--------|------------|
| Very good             | 1      | 50.000%    |
| Good                  | 0      | 0.000%     |
| Neither good nor poor | 0      | 0.000%     |
| Poor                  | 1      | 50.000%    |
| Very poor             | 0      | 0.000%     |
| Do not know           | 0      | 0.000%     |

| Experience                          | Amount | Percentage |
|-------------------------------------|--------|------------|
| Very good & Good                    | 1      | 50.000%    |
| Very poor & Poor                    | 1      | 50.000%    |
| Neither good nor poor & Do not know | 0      | 0.000%     |