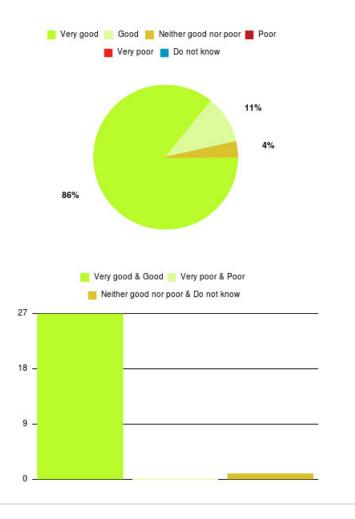

# **ER Podiatry Summary**

Number of responses: 216

| Experience            | Amount | Percentage |
|-----------------------|--------|------------|
| Very good             | 181    | 83.796%    |
| Good                  | 29     | 13.426%    |
| Neither good nor poor | 3      | 1.389%     |
| Poor                  | 2      | 0.926%     |
| Very poor             | 0      | 0.000%     |
| Do not know           | 1      | 0.463%     |

📕 Very good 📕 Good 📕 Neither good nor poor 📕 Poor

| Experience                          | Amount | Percentage |
|-------------------------------------|--------|------------|
| Very good & Good                    | 210    | 97.222%    |
| Very poor & Poor                    | 2      | 0.926%     |
| Neither good nor poor & Do not know | 4      | 1.852%     |