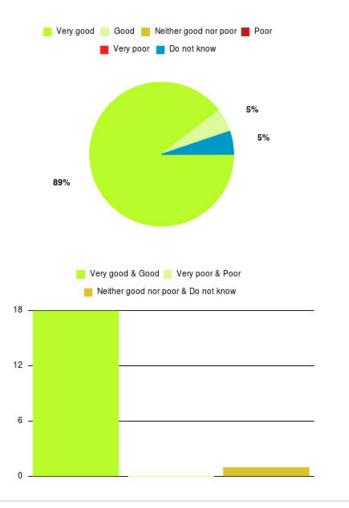

# **ER Podiatry Summary**

Number of responses: 216

| Experience            | Amount | Percentage |
|-----------------------|--------|------------|
| Very good             | 181    | 83.796%    |
| Good                  | 29     | 13.426%    |
| Neither good nor poor | 3      | 1.389%     |
| Poor                  | 2      | 0.926%     |
| Very poor             | 0      | 0.000%     |
| Do not know           | 1      | 0.463%     |

📕 Very good 📕 Good 📕 Neither good nor poor 📕 Poor

| Experience                          | Amount | Percentage |
|-------------------------------------|--------|------------|
| Very good & Good                    | 210    | 97.222%    |
| Very poor & Poor                    | 2      | 0.926%     |
| Neither good nor poor & Do not know | 4      | 1.852%     |