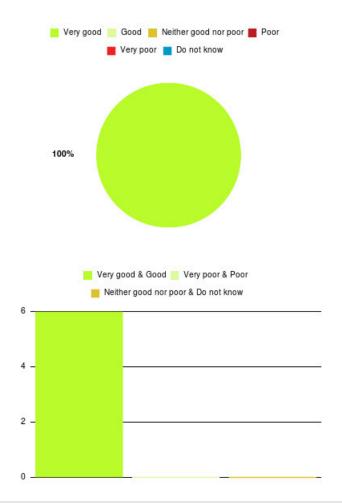

## Anticoagulation Summary

Number of responses: 1

| Experience            | Amount | Percentage |
|-----------------------|--------|------------|
| Very good             | 1      | 100.000%   |
| Good                  | 0      | 0.000%     |
| Neither good nor poor | 0      | 0.000%     |
| Poor                  | 0      | 0.000%     |
| Very poor             | 0      | 0.000%     |
| Do not know           | 0      | 0.000%     |

-

| Experience                          | Amount | Percentage |
|-------------------------------------|--------|------------|
| Very good & Good                    | 1      | 100.000%   |
| Very poor & Poor                    | 0      | 0.000%     |
| Neither good nor poor & Do not know | 0      | 0.000%     |