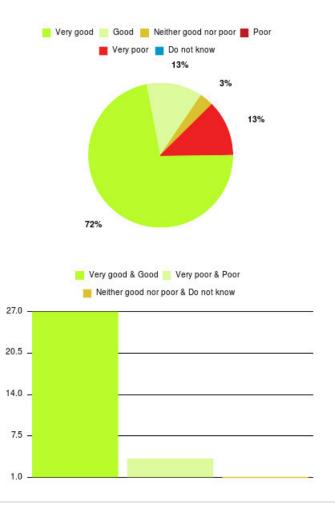

# Dietetics (East Riding) Summary

Number of responses: 13

| Experience            | Amount | Percentage |
|-----------------------|--------|------------|
| Very good             | 9      | 69.231%    |
| Good                  | 3      | 23.077%    |
| Neither good nor poor | 1      | 7.692%     |
| Poor                  | 0      | 0.000%     |
| Very poor             | 0      | 0.000%     |
| Do not know           | 0      | 0.000%     |

📕 Very good 📕 Good 📕 Neither good nor poor 📕 Poor

| Experience                          | Amount | Percentage |
|-------------------------------------|--------|------------|
| Very good & Good                    | 12     | 92.308%    |
| Very poor & Poor                    | 0      | 0.000%     |
| Neither good nor poor & Do not know | 1      | 7.692%     |