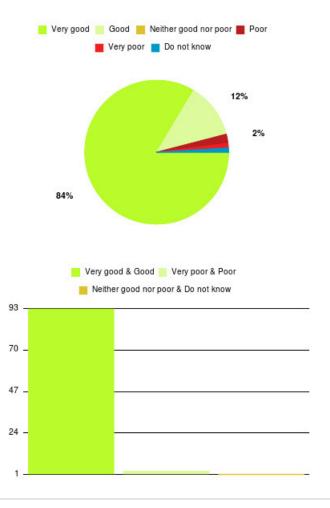

# **ER Podiatry Summary**

Number of responses: 216

| Experience            | Amount | Percentage |
|-----------------------|--------|------------|
| Very good             | 181    | 83.796%    |
| Good                  | 29     | 13.426%    |
| Neither good nor poor | 3      | 1.389%     |
| Poor                  | 2      | 0.926%     |
| Very poor             | 0      | 0.000%     |
| Do not know           | 1      | 0.463%     |

|          | •••• | /ery poor 📕 Do not know                                         |
|----------|------|-----------------------------------------------------------------|
|          | 84%  | 13%                                                             |
|          |      | ood & Good 📒 Very poor & Poor<br>er good nor poor & Do not know |
| 210 -    |      |                                                                 |
| 158 _    |      |                                                                 |
| 106 _    |      |                                                                 |
| 8525-896 |      |                                                                 |
| 54 -     |      |                                                                 |
| 2 -      |      |                                                                 |

📕 Very good 📕 Good 📕 Neither good nor poor 📕 Poor

| Experience                          | Amount | Percentage |
|-------------------------------------|--------|------------|
| Very good & Good                    | 210    | 97.222%    |
| Very poor & Poor                    | 2      | 0.926%     |
| Neither good nor poor & Do not know | 4      | 1.852%     |