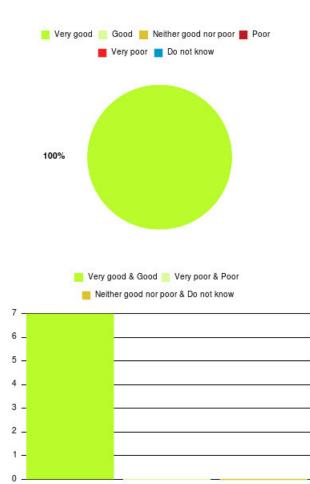

# Health Visiting Summary

| Experience            | Amount | Percentage |
|-----------------------|--------|------------|
| Very good             | 7      | 100.000%   |
| Good                  | 0      | 0.000%     |
| Neither good nor poor | 0      | 0.000%     |
| Poor                  | 0      | 0.000%     |
| Very poor             | 0      | 0.000%     |
| Do not know           | 0      | 0.000%     |

| Experience                          | Amount | Percentage |
|-------------------------------------|--------|------------|
| Very good & Good                    | 7      | 100.000%   |
| Very poor & Poor                    | 0      | 0.000%     |
| Neither good nor poor & Do not know | 0      | 0.000%     |