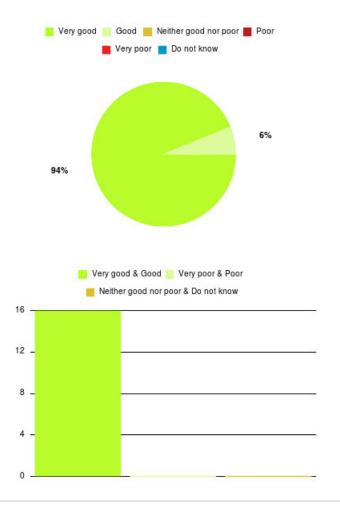

## Carers' Information and Support Service Summary

| Experience            | Amount | Percentage |
|-----------------------|--------|------------|
| Very good             | 20     | 95.238%    |
| Good                  | 1      | 4.762%     |
| Neither good nor poor | 0      | 0.000%     |
| Poor                  | 0      | 0.000%     |
| Very poor             | 0      | 0.000%     |
| Do not know           | 0      | 0.000%     |

| Experience                          | Amount | Percentage |
|-------------------------------------|--------|------------|
| Very good & Good                    | 21     | 100.000%   |
| Very poor & Poor                    | 0      | 0.000%     |
| Neither good nor poor & Do not know | 0      | 0.000%     |