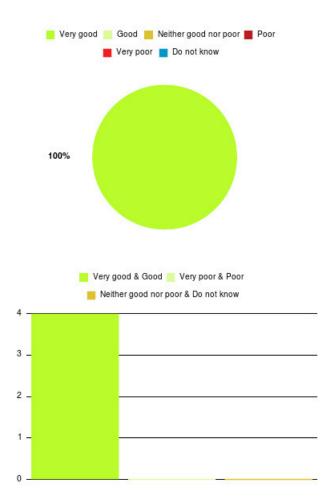

## Anticoagulation Summary

Number of responses: 1

| Experience            | Amount | Percentage |
|-----------------------|--------|------------|
| Very good             | 1      | 100.000%   |
| Good                  | 0      | 0.000%     |
| Neither good nor poor | 0      | 0.000%     |
| Poor                  | 0      | 0.000%     |
| Very poor             | 0      | 0.000%     |
| Do not know           | 0      | 0.000%     |

-

| Experience                          | Amount | Percentage |
|-------------------------------------|--------|------------|
| Very good & Good                    | 1      | 100.000%   |
| Very poor & Poor                    | 0      | 0.000%     |
| Neither good nor poor & Do not know | 0      | 0.000%     |