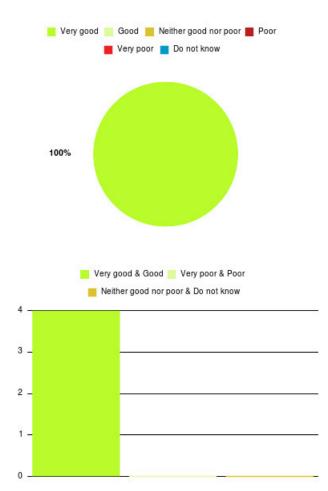

## **Deep Vein Thrombosis Summary**

| Experience            | Amount | Percentage |
|-----------------------|--------|------------|
| Very good             | 4      | 100.000%   |
| Good                  | 0      | 0.000%     |
| Neither good nor poor | 0      | 0.000%     |
| Poor                  | 0      | 0.000%     |
| Very poor             | 0      | 0.000%     |
| Do not know           | 0      | 0.000%     |

| Experience                          | Amount | Percentage |
|-------------------------------------|--------|------------|
| Very good & Good                    | 4      | 100.000%   |
| Very poor & Poor                    | 0      | 0.000%     |
| Neither good nor poor & Do not know | 0      | 0.000%     |