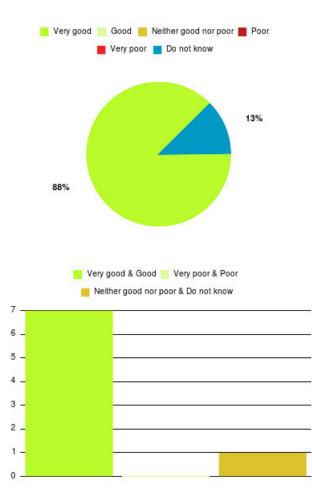

## Community Nursing (ER) Summary

| Experience            | Amount | Percentage |
|-----------------------|--------|------------|
| Very good             | 6      | 75.000%    |
| Good                  | 0      | 0.000%     |
| Neither good nor poor | 0      | 0.000%     |
| Poor                  | 1      | 12.500%    |
| Very poor             | 0      | 0.000%     |
| Do not know           | 1      | 12.500%    |

| Very good  | Good 📕 Neither good nor poor 📕 Poor |
|------------|-------------------------------------|
|            | Very poor 📕 Do not know             |
|            | 13%                                 |
|            |                                     |
|            |                                     |
|            | 13%                                 |
|            |                                     |
|            |                                     |
|            |                                     |
|            |                                     |
| 75%        |                                     |
|            |                                     |
|            |                                     |
|            | ood & Good 📒 Very poor & Poor       |
| _          | ner good nor poor & Do not know     |
| 6 -        |                                     |
| 5 -        |                                     |
|            |                                     |
| 4 _        |                                     |
|            |                                     |
| 3 –        |                                     |
|            |                                     |
| 2 -        |                                     |
| 1          |                                     |
| \$2019.18m |                                     |

| Experience                          | Amount | Percentage |
|-------------------------------------|--------|------------|
| Very good & Good                    | 6      | 75.000%    |
| Very poor & Poor                    | 1      | 12.500%    |
| Neither good nor poor & Do not know | 1      | 12.500%    |