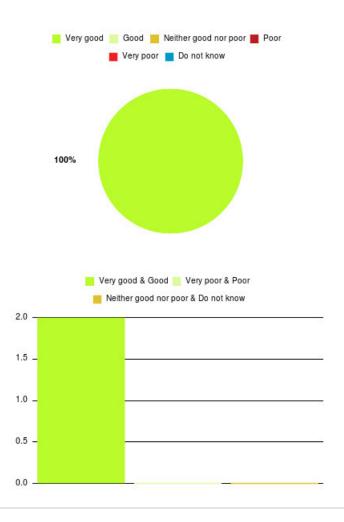

## Community Nursing (Hull) Summary

| Experience            | Amount | Percentage |
|-----------------------|--------|------------|
| Very good             | 1      | 100.000%   |
| Good                  | 0      | 0.000%     |
| Neither good nor poor | 0      | 0.000%     |
| Poor                  | 0      | 0.000%     |
| Very poor             | 0      | 0.000%     |
| Do not know           | 0      | 0.000%     |

| Experience                          | Amount | Percentage |
|-------------------------------------|--------|------------|
| Very good & Good                    | 1      | 100.000%   |
| Very poor & Poor                    | 0      | 0.000%     |
| Neither good nor poor & Do not know | 0      | 0.000%     |