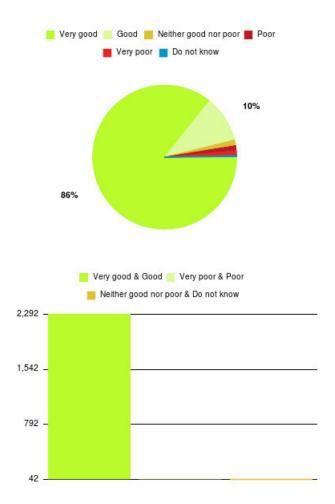

#### **Overall CHCP CIC Summary**

| Experience            | Amount | Percentage |
|-----------------------|--------|------------|
| Very good             | 2054   | 85.655%    |
| Good                  | 250    | 10.425%    |
| Neither good nor poor | 30     | 1.251%     |
| Poor                  | 27     | 1.126%     |
| Very poor             | 25     | 1.043%     |
| Do not know           | 12     | 0.500%     |

| Experience                          | Amount | Percentage |
|-------------------------------------|--------|------------|
| Very good & Good                    | 2304   | 96.080%    |
| Very poor & Poor                    | 52     | 2.168%     |
| Neither good nor poor & Do not know | 42     | 1.751%     |