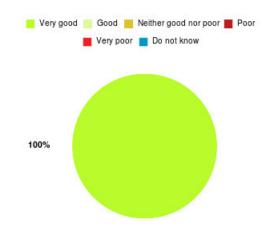

## **Community Nursing (ER) Summary**

| Experience            | Amount | Percentage |
|-----------------------|--------|------------|
| Very good             | 4      | 100.000%   |
| Good                  | 0      | 0.000%     |
| Neither good nor poor | 0      | 0.000%     |
| Poor                  | 0      | 0.000%     |
| Very poor             | 0      | 0.000%     |
| Do not know           | 0      | 0.000%     |

| Experience                          | Amount | Percentage |
|-------------------------------------|--------|------------|
| Very good & Good                    | 4      | 100.000%   |
| Very poor & Poor                    | 0      | 0.000%     |
| Neither good nor poor & Do not know | 0      | 0.000%     |