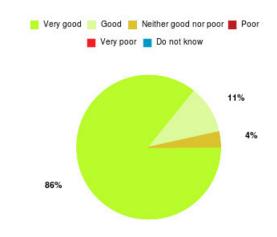

#### **Overall CHCP CIC Summary**

| Experience            | Amount | Percentage |
|-----------------------|--------|------------|
| Very good             | 2043   | 85.374%    |
| Good                  | 275    | 11.492%    |
| Neither good nor poor | 34     | 1.421%     |
| Poor                  | 12     | 0.501%     |
| Very poor             | 12     | 0.501%     |
| Do not know           | 17     | 0.710%     |