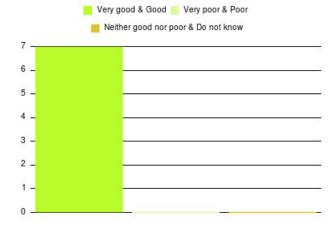

## **Bladder and Bowel (East Riding) Summary**

| Experience            | Amount | Percentage |
|-----------------------|--------|------------|
| Very good             | 27     | 93.103%    |
| Good                  | 2      | 6.897%     |
| Neither good nor poor | 0      | 0.000%     |
| Poor                  | 0      | 0.000%     |
| Very poor             | 0      | 0.000%     |
| Do not know           | 0      | 0.000%     |

| Experience                          | Amount | Percentage |
|-------------------------------------|--------|------------|
| Very good & Good                    | 29     | 100.000%   |
| Very poor & Poor                    | 0      | 0.000%     |
| Neither good nor poor & Do not know | 0      | 0.000%     |