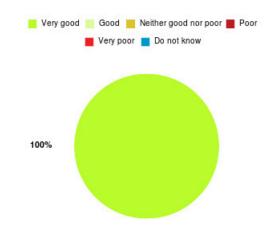

## **Bladder and Bowel (Hull) Summary**

| Experience            | Amount | Percentage |
|-----------------------|--------|------------|
| Very good             | 7      | 100.000%   |
| Good                  | 0      | 0.000%     |
| Neither good nor poor | 0      | 0.000%     |
| Poor                  | 0      | 0.000%     |
| Very poor             | 0      | 0.000%     |
| Do not know           | 0      | 0.000%     |

| Experience                          | Amount | Percentage |
|-------------------------------------|--------|------------|
| Very good & Good                    | 7      | 100.000%   |
| Very poor & Poor                    | 0      | 0.000%     |
| Neither good nor poor & Do not know | 0      | 0.000%     |