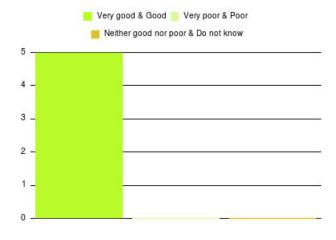

| Experience                          | Amount | Percentage |
|-------------------------------------|--------|------------|
| Very good & Good                    | 2      | 100.000%   |
| Very poor & Poor                    | 0      | 0.000%     |
| Neither good nor poor & Do not know | 0      | 0.000%     |