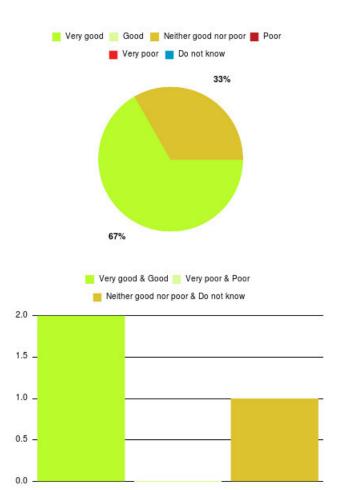

## Sexual Health - Erectile Dysfunction (East Riding) Summary

| Experience            | Amount | Percentage |
|-----------------------|--------|------------|
| Very good             | 2      | 66.667%    |
| Good                  | 0      | 0.000%     |
| Neither good nor poor | 1      | 33.333%    |
| Poor                  | 0      | 0.000%     |
| Very poor             | 0      | 0.000%     |
| Do not know           | 0      | 0.000%     |

| Experience                          | Amount | Percentage |
|-------------------------------------|--------|------------|
| Very good & Good                    | 2      | 66.667%    |
| Very poor & Poor                    | 0      | 0.000%     |
| Neither good nor poor & Do not know | 1      | 33.333%    |