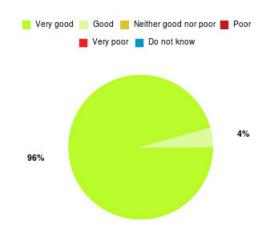

#### **Overall CHCP CIC Summary**

| Experience            | Amount | Percentage |
|-----------------------|--------|------------|
| Very good             | 2043   | 85.374%    |
| Good                  | 275    | 11.492%    |
| Neither good nor poor | 34     | 1.421%     |
| Poor                  | 12     | 0.501%     |
| Very poor             | 12     | 0.501%     |
| Do not know           | 17     | 0.710%     |