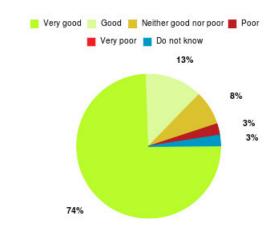

#### **Overall CHCP CIC Summary**

| Experience            | Amount | Percentage |
|-----------------------|--------|------------|
| Very good             | 2043   | 85.374%    |
| Good                  | 275    | 11.492%    |
| Neither good nor poor | 34     | 1.421%     |
| Poor                  | 12     | 0.501%     |
| Very poor             | 12     | 0.501%     |
| Do not know           | 17     | 0.710%     |