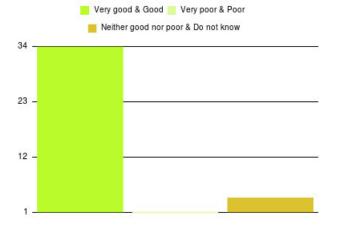

| Experience                          | Amount | Percentage |
|-------------------------------------|--------|------------|
| Very good & Good                    | 2318   | 96.866%    |
| Very poor & Poor                    | 24     | 1.003%     |
| Neither good nor poor & Do not know | 51     | 2.131%     |