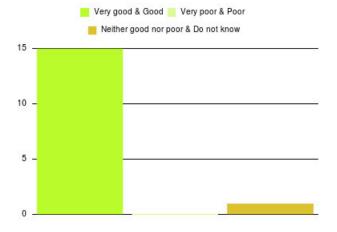

| Experience                          | Amount | Percentage |
|-------------------------------------|--------|------------|
| Very good & Good                    | 267    | 97.802%    |
| Very poor & Poor                    | 3      | 1.099%     |
| Neither good nor poor & Do not know | 3      | 1.099%     |