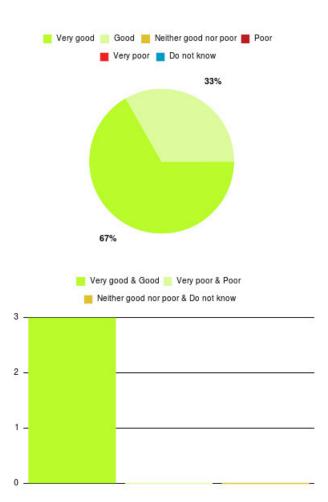

## Cardiac Rehab (East Riding) Summary

| Experience            | Amount | Percentage |
|-----------------------|--------|------------|
| Very good             | 2      | 66.667%    |
| Good                  | 0      | 0.000%     |
| Neither good nor poor | 1      | 33.333%    |
| Poor                  | 0      | 0.000%     |
| Very poor             | 0      | 0.000%     |
| Do not know           | 0      | 0.000%     |

| Experience                          | Amount | Percentage |
|-------------------------------------|--------|------------|
| Very good & Good                    | 2      | 66.667%    |
| Very poor & Poor                    | 0      | 0.000%     |
| Neither good nor poor & Do not know | 1      | 33.333%    |