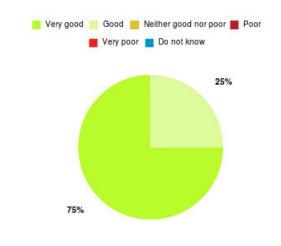

## **Anticoagulation Summary**

| Experience            | Amount | Percentage |
|-----------------------|--------|------------|
| Very good             | 2      | 100.000%   |
| Good                  | 0      | 0.000%     |
| Neither good nor poor | 0      | 0.000%     |
| Poor                  | 0      | 0.000%     |
| Very poor             | 0      | 0.000%     |
| Do not know           | 0      | 0.000%     |