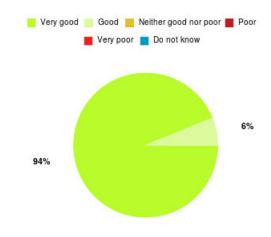

## **Bladder and Bowel (Hull) Summary**

| Experience            | Amount | Percentage |
|-----------------------|--------|------------|
| Very good             | 7      | 100.000%   |
| Good                  | 0      | 0.000%     |
| Neither good nor poor | 0      | 0.000%     |
| Poor                  | 0      | 0.000%     |
| Very poor             | 0      | 0.000%     |
| Do not know           | 0      | 0.000%     |

| Experience                          | Amount | Percentage |
|-------------------------------------|--------|------------|
| Very good & Good                    | 7      | 100.000%   |
| Very poor & Poor                    | 0      | 0.000%     |
| Neither good nor poor & Do not know | 0      | 0.000%     |