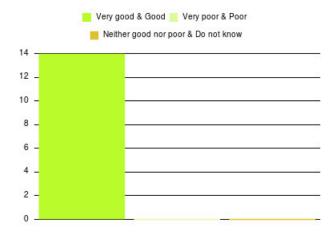

| Experience                          | Amount | Percentage |
|-------------------------------------|--------|------------|
| Very good & Good                    | 2      | 100.000%   |
| Very poor & Poor                    | 0      | 0.000%     |
| Neither good nor poor & Do not know | 0      | 0.000%     |