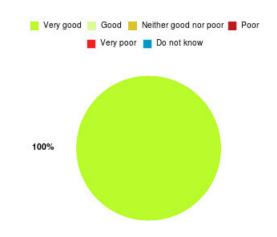

## **Anticoagulation Summary**

| Experience            | Amount | Percentage |
|-----------------------|--------|------------|
| Very good             | 2      | 100.000%   |
| Good                  | 0      | 0.000%     |
| Neither good nor poor | 0      | 0.000%     |
| Poor                  | 0      | 0.000%     |
| Very poor             | 0      | 0.000%     |
| Do not know           | 0      | 0.000%     |