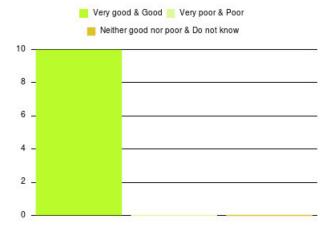

| Experience                          | Amount | Percentage |
|-------------------------------------|--------|------------|
| Very good & Good                    | 2      | 100.000%   |
| Very poor & Poor                    | 0      | 0.000%     |
| Neither good nor poor & Do not know | 0      | 0.000%     |