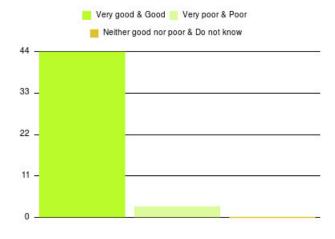

| Experience                          | Amount | Percentage |
|-------------------------------------|--------|------------|
| Very good & Good                    | 267    | 97.802%    |
| Very poor & Poor                    | 3      | 1.099%     |
| Neither good nor poor & Do not know | 3      | 1.099%     |