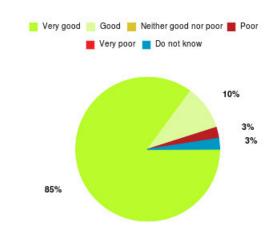

#### **Overall CHCP CIC Summary**

| Experience            | Amount | Percentage |
|-----------------------|--------|------------|
| Very good             | 2043   | 85.374%    |
| Good                  | 275    | 11.492%    |
| Neither good nor poor | 34     | 1.421%     |
| Poor                  | 12     | 0.501%     |
| Very poor             | 12     | 0.501%     |
| Do not know           | 17     | 0.710%     |