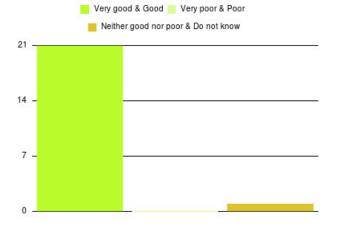

# MSK Physiotherapy Summary

| Experience            | Amount | Percentage |
|-----------------------|--------|------------|
| Very good             | 241    | 88.278%    |
| Good                  | 26     | 9.524%     |
| Neither good nor poor | 3      | 1.099%     |
| Poor                  | 2      | 0.733%     |
| Very poor             | 1      | 0.366%     |
| Do not know           | 0      | 0.000%     |

| Experience                          | Amount | Percentage |
|-------------------------------------|--------|------------|
| Very good & Good                    | 267    | 97.802%    |
| Very poor & Poor                    | 3      | 1.099%     |
| Neither good nor poor & Do not know | 3      | 1.099%     |