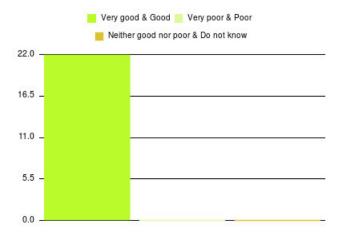

| Experience                          | Amount | Percentage |
|-------------------------------------|--------|------------|
| Very good & Good                    | 2318   | 96.866%    |
| Very poor & Poor                    | 24     | 1.003%     |
| Neither good nor poor & Do not know | 51     | 2.131%     |