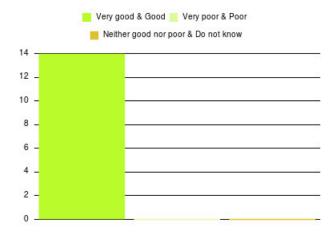

# Falls Team (Hull) Summary

| Experience            | Amount | Percentage |
|-----------------------|--------|------------|
| Very good             | 14     | 100.000%   |
| Good                  | 0      | 0.000%     |
| Neither good nor poor | 0      | 0.000%     |
| Poor                  | 0      | 0.000%     |
| Very poor             | 0      | 0.000%     |
| Do not know           | 0      | 0.000%     |

| Experience                          | Amount | Percentage |
|-------------------------------------|--------|------------|
| Very good & Good                    | 14     | 100.000%   |
| Very poor & Poor                    | 0      | 0.000%     |
| Neither good nor poor & Do not know | 0      | 0.000%     |