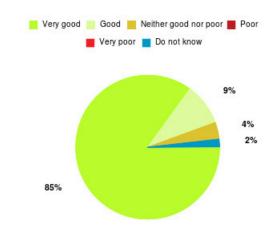

#### **Overall CHCP CIC Summary**

| Experience            | Amount | Percentage |
|-----------------------|--------|------------|
| Very good             | 2043   | 85.374%    |
| Good                  | 275    | 11.492%    |
| Neither good nor poor | 34     | 1.421%     |
| Poor                  | 12     | 0.501%     |
| Very poor             | 12     | 0.501%     |
| Do not know           | 17     | 0.710%     |