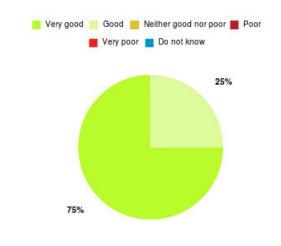

## **Bladder and Bowel (East Riding) Summary**

| Experience            | Amount | Percentage |
|-----------------------|--------|------------|
| Very good             | 27     | 93.103%    |
| Good                  | 2      | 6.897%     |
| Neither good nor poor | 0      | 0.000%     |
| Poor                  | 0      | 0.000%     |
| Very poor             | 0      | 0.000%     |
| Do not know           | 0      | 0.000%     |