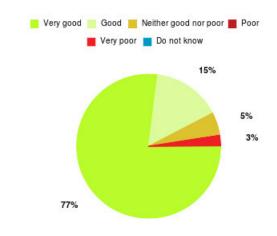

#### **Overall CHCP CIC Summary**

| Experience            | Amount | Percentage |
|-----------------------|--------|------------|
| Very good             | 2043   | 85.374%    |
| Good                  | 275    | 11.492%    |
| Neither good nor poor | 34     | 1.421%     |
| Poor                  | 12     | 0.501%     |
| Very poor             | 12     | 0.501%     |
| Do not know           | 17     | 0.710%     |