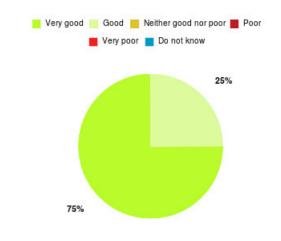

## Cardiac Rehab (East Riding) Summary

| Experience            | Amount | Percentage |
|-----------------------|--------|------------|
| Very good             | 2      | 66.667%    |
| Good                  | 0      | 0.000%     |
| Neither good nor poor | 1      | 33.333%    |
| Poor                  | 0      | 0.000%     |
| Very poor             | 0      | 0.000%     |
| Do not know           | 0      | 0.000%     |

| Experience                          | Amount | Percentage |
|-------------------------------------|--------|------------|
| Very good & Good                    | 2      | 66.667%    |
| Very poor & Poor                    | 0      | 0.000%     |
| Neither good nor poor & Do not know | 1      | 33.333%    |