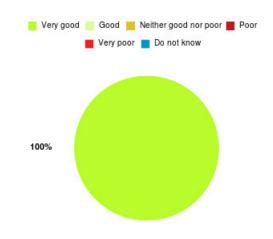

## **Anticoagulation Summary**

| Experience            | Amount | Percentage |
|-----------------------|--------|------------|
| Very good             | 2      | 100.000%   |
| Good                  | 0      | 0.000%     |
| Neither good nor poor | 0      | 0.000%     |
| Poor                  | 0      | 0.000%     |
| Very poor             | 0      | 0.000%     |
| Do not know           | 0      | 0.000%     |