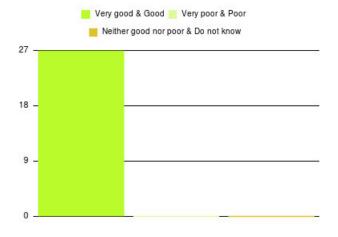

| Experience                          | Amount | Percentage |
|-------------------------------------|--------|------------|
| Very good & Good                    | 29     | 100.000%   |
| Very poor & Poor                    | 0      | 0.000%     |
| Neither good nor poor & Do not know | 0      | 0.000%     |