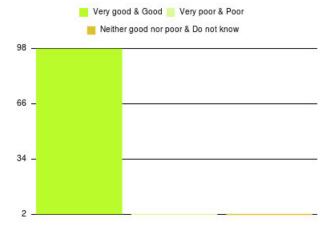

| Experience                          | Amount | Percentage |
|-------------------------------------|--------|------------|
| Very good & Good                    | 2318   | 96.866%    |
| Very poor & Poor                    | 24     | 1.003%     |
| Neither good nor poor & Do not know | 51     | 2.131%     |