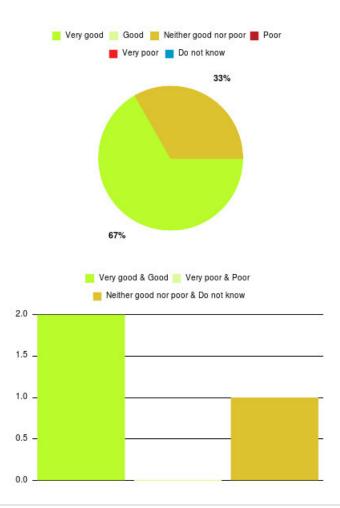

## Cardiac Rehab (East Riding) Summary

| Experience            | Amount | Percentage |
|-----------------------|--------|------------|
| Very good             | 2      | 66.667%    |
| Good                  | 0      | 0.000%     |
| Neither good nor poor | 1      | 33.333%    |
| Poor                  | 0      | 0.000%     |
| Very poor             | 0      | 0.000%     |
| Do not know           | 0      | 0.000%     |

| Experience                          | Amount | Percentage |
|-------------------------------------|--------|------------|
| Very good & Good                    | 2      | 66.667%    |
| Very poor & Poor                    | 0      | 0.000%     |
| Neither good nor poor & Do not know | 1      | 33.333%    |