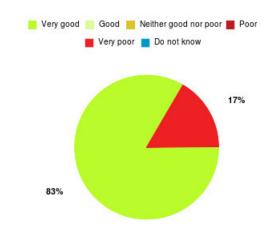

## Cardiac Rehab (East Riding) Summary

| Experience            | Amount | Percentage |
|-----------------------|--------|------------|
| Very good             | 2      | 66.667%    |
| Good                  | 0      | 0.000%     |
| Neither good nor poor | 1      | 33.333%    |
| Poor                  | 0      | 0.000%     |
| Very poor             | 0      | 0.000%     |
| Do not know           | 0      | 0.000%     |

| Experience                          | Amount | Percentage |
|-------------------------------------|--------|------------|
| Very good & Good                    | 2      | 66.667%    |
| Very poor & Poor                    | 0      | 0.000%     |
| Neither good nor poor & Do not know | 1      | 33.333%    |