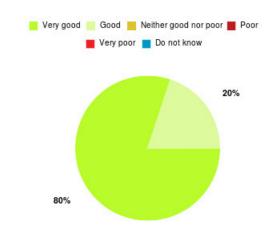

## **Bladder and Bowel (East Riding) Summary**

| Experience            | Amount | Percentage |
|-----------------------|--------|------------|
| Very good             | 27     | 93.103%    |
| Good                  | 2      | 6.897%     |
| Neither good nor poor | 0      | 0.000%     |
| Poor                  | 0      | 0.000%     |
| Very poor             | 0      | 0.000%     |
| Do not know           | 0      | 0.000%     |