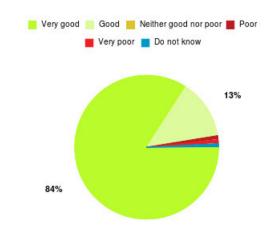

#### **Overall CHCP CIC Summary**

| Experience            | Amount | Percentage |
|-----------------------|--------|------------|
| Very good             | 2043   | 85.374%    |
| Good                  | 275    | 11.492%    |
| Neither good nor poor | 34     | 1.421%     |
| Poor                  | 12     | 0.501%     |
| Very poor             | 12     | 0.501%     |
| Do not know           | 17     | 0.710%     |