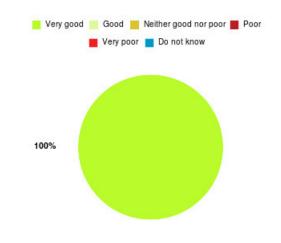

## **Bladder and Bowel (East Riding) Summary**

| Experience            | Amount | Percentage |
|-----------------------|--------|------------|
| Very good             | 27     | 93.103%    |
| Good                  | 2      | 6.897%     |
| Neither good nor poor | 0      | 0.000%     |
| Poor                  | 0      | 0.000%     |
| Very poor             | 0      | 0.000%     |
| Do not know           | 0      | 0.000%     |