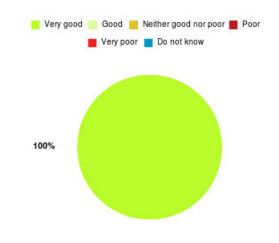

## **Bladder and Bowel (Hull) Summary**

| Experience            | Amount | Percentage |
|-----------------------|--------|------------|
| Very good             | 7      | 100.000%   |
| Good                  | 0      | 0.000%     |
| Neither good nor poor | 0      | 0.000%     |
| Poor                  | 0      | 0.000%     |
| Very poor             | 0      | 0.000%     |
| Do not know           | 0      | 0.000%     |