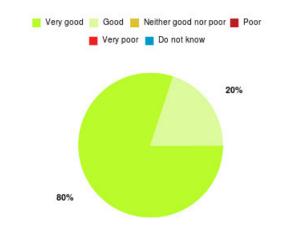

#### Community Rehab - Physiotherapy & Occupational Therapy (Hull) Summary

| Experience            | Amount | Percentage |
|-----------------------|--------|------------|
| Very good             | 4      | 80.000%    |
| Good                  | 1      | 20.000%    |
| Neither good nor poor | 0      | 0.000%     |
| Poor                  | 0      | 0.000%     |
| Very poor             | 0      | 0.000%     |
| Do not know           | 0      | 0.000%     |