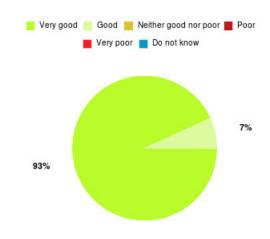

## **Bladder and Bowel (East Riding) Summary**

| Experience            | Amount | Percentage |
|-----------------------|--------|------------|
| Very good             | 27     | 93.103%    |
| Good                  | 2      | 6.897%     |
| Neither good nor poor | 0      | 0.000%     |
| Poor                  | 0      | 0.000%     |
| Very poor             | 0      | 0.000%     |
| Do not know           | 0      | 0.000%     |

| Experience                          | Amount | Percentage |
|-------------------------------------|--------|------------|
| Very good & Good                    | 29     | 100.000%   |
| Very poor & Poor                    | 0      | 0.000%     |
| Neither good nor poor & Do not know | 0      | 0.000%     |