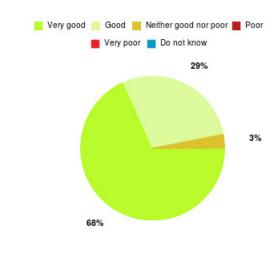

## Hull and East Riding Accelerated Lower Limb (HEAL) Pathway Summary

| Experience            | Amount | Percentage |
|-----------------------|--------|------------|
| Very good             | 13     | 81.250%    |
| Good                  | 3      | 18.750%    |
| Neither good nor poor | 0      | 0.000%     |
| Poor                  | 0      | 0.000%     |
| Very poor             | 0      | 0.000%     |
| Do not know           | 0      | 0.000%     |