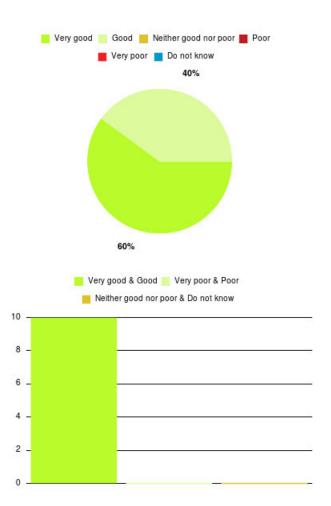

#### **Overall CHCP CIC Summary**

| Experience            | Amount | Percentage |
|-----------------------|--------|------------|
| Very good             | 2043   | 85.374%    |
| Good                  | 275    | 11.492%    |
| Neither good nor poor | 34     | 1.421%     |
| Poor                  | 12     | 0.501%     |
| Very poor             | 12     | 0.501%     |
| Do not know           | 17     | 0.710%     |

| Experience                          | Amount | Percentage |
|-------------------------------------|--------|------------|
| Very good & Good                    | 2318   | 96.866%    |
| Very poor & Poor                    | 24     | 1.003%     |
| Neither good nor poor & Do not know | 51     | 2.131%     |