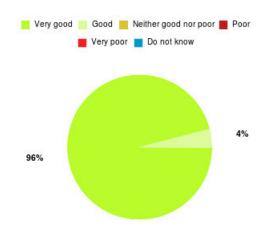

#### **Overall CHCP CIC Summary**

| Experience            | Amount | Percentage |
|-----------------------|--------|------------|
| Very good             | 2043   | 85.374%    |
| Good                  | 275    | 11.492%    |
| Neither good nor poor | 34     | 1.421%     |
| Poor                  | 12     | 0.501%     |
| Very poor             | 12     | 0.501%     |
| Do not know           | 17     | 0.710%     |