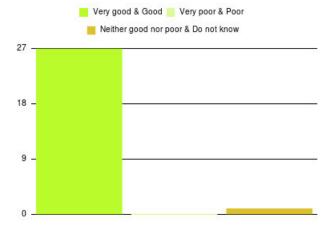

| Experience                          | Amount | Percentage |
|-------------------------------------|--------|------------|
| Very good & Good                    | 2318   | 96.866%    |
| Very poor & Poor                    | 24     | 1.003%     |
| Neither good nor poor & Do not know | 51     | 2.131%     |