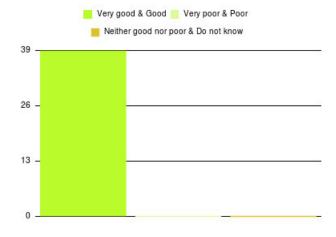

| Experience                          | Amount | Percentage |
|-------------------------------------|--------|------------|
| Very good & Good                    | 29     | 100.000%   |
| Very poor & Poor                    | 0      | 0.000%     |
| Neither good nor poor & Do not know | 0      | 0.000%     |