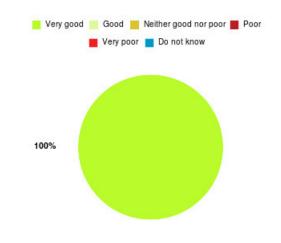

## **Anticoagulation Summary**

| Experience            | Amount | Percentage |
|-----------------------|--------|------------|
| Very good             | 2      | 100.000%   |
| Good                  | 0      | 0.000%     |
| Neither good nor poor | 0      | 0.000%     |
| Poor                  | 0      | 0.000%     |
| Very poor             | 0      | 0.000%     |
| Do not know           | 0      | 0.000%     |

| Experience                          | Amount | Percentage |
|-------------------------------------|--------|------------|
| Very good & Good                    | 2      | 100.000%   |
| Very poor & Poor                    | 0      | 0.000%     |
| Neither good nor poor & Do not know | 0      | 0.000%     |