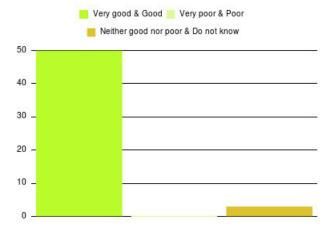

# MSK Physiotherapy Summary

| Experience            | Amount | Percentage |
|-----------------------|--------|------------|
| Very good             | 241    | 88.278%    |
| Good                  | 26     | 9.524%     |
| Neither good nor poor | 3      | 1.099%     |
| Poor                  | 2      | 0.733%     |
| Very poor             | 1      | 0.366%     |
| Do not know           | 0      | 0.000%     |

| Experience                          | Amount | Percentage |
|-------------------------------------|--------|------------|
| Very good & Good                    | 267    | 97.802%    |
| Very poor & Poor                    | 3      | 1.099%     |
| Neither good nor poor & Do not know | 3      | 1.099%     |