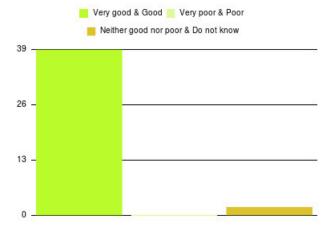

### **Jean Bishop ICC Summary**

| Experience            | Amount | Percentage |
|-----------------------|--------|------------|
| Very good             | 38     | 97.436%    |
| Good                  | 1      | 2.564%     |
| Neither good nor poor | 0      | 0.000%     |
| Poor                  | 0      | 0.000%     |
| Very poor             | 0      | 0.000%     |
| Do not know           | 0      | 0.000%     |

| Experience                          | Amount | Percentage |
|-------------------------------------|--------|------------|
| Very good & Good                    | 39     | 100.000%   |
| Very poor & Poor                    | 0      | 0.000%     |
| Neither good nor poor & Do not know | 0      | 0.000%     |