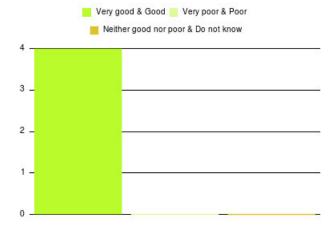

| Experience                          | Amount | Percentage |
|-------------------------------------|--------|------------|
| Very good & Good                    | 2      | 100.000%   |
| Very poor & Poor                    | 0      | 0.000%     |
| Neither good nor poor & Do not know | 0      | 0.000%     |