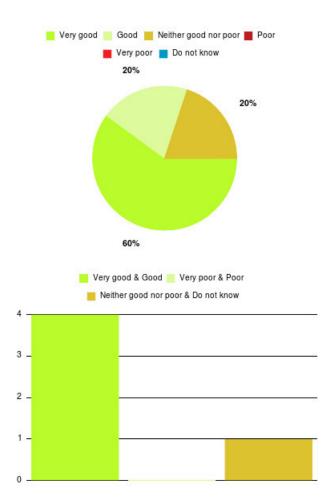

## Cardiac Rehab (East Riding) Summary

| Experience            | Amount | Percentage |
|-----------------------|--------|------------|
| Very good             | 2      | 66.667%    |
| Good                  | 0      | 0.000%     |
| Neither good nor poor | 1      | 33.333%    |
| Poor                  | 0      | 0.000%     |
| Very poor             | 0      | 0.000%     |
| Do not know           | 0      | 0.000%     |

| Experience                          | Amount | Percentage |
|-------------------------------------|--------|------------|
| Very good & Good                    | 2      | 66.667%    |
| Very poor & Poor                    | 0      | 0.000%     |
| Neither good nor poor & Do not know | 1      | 33.333%    |