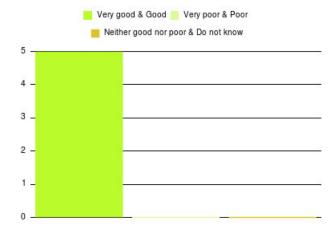

| Experience                          | Amount | Percentage |
|-------------------------------------|--------|------------|
| Very good & Good                    | 2318   | 96.866%    |
| Very poor & Poor                    | 24     | 1.003%     |
| Neither good nor poor & Do not know | 51     | 2.131%     |