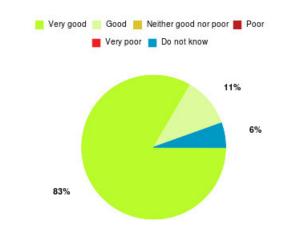

#### **Overall CHCP CIC Summary**

| Experience            | Amount | Percentage |
|-----------------------|--------|------------|
| Very good             | 2043   | 85.374%    |
| Good                  | 275    | 11.492%    |
| Neither good nor poor | 34     | 1.421%     |
| Poor                  | 12     | 0.501%     |
| Very poor             | 12     | 0.501%     |
| Do not know           | 17     | 0.710%     |