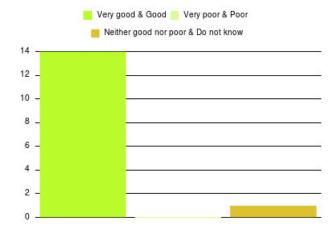

| Experience                          | Amount | Percentage |
|-------------------------------------|--------|------------|
| Very good & Good                    | 2318   | 96.866%    |
| Very poor & Poor                    | 24     | 1.003%     |
| Neither good nor poor & Do not know | 51     | 2.131%     |