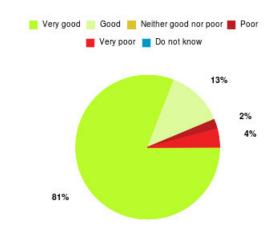

# MSK Physiotherapy Summary

| Experience            | Amount | Percentage |
|-----------------------|--------|------------|
| Very good             | 241    | 88.278%    |
| Good                  | 26     | 9.524%     |
| Neither good nor poor | 3      | 1.099%     |
| Poor                  | 2      | 0.733%     |
| Very poor             | 1      | 0.366%     |
| Do not know           | 0      | 0.000%     |