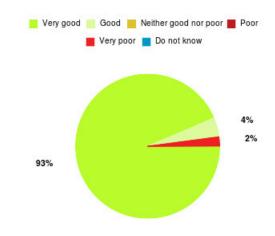

### **Jean Bishop ICC Summary**

| Experience            | Amount | Percentage |
|-----------------------|--------|------------|
| Very good             | 38     | 97.436%    |
| Good                  | 1      | 2.564%     |
| Neither good nor poor | 0      | 0.000%     |
| Poor                  | 0      | 0.000%     |
| Very poor             | 0      | 0.000%     |
| Do not know           | 0      | 0.000%     |