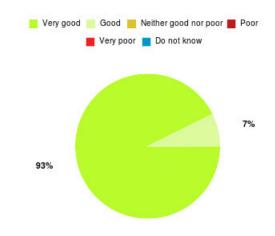

## **Bladder and Bowel (East Riding) Summary**

| Experience            | Amount | Percentage |
|-----------------------|--------|------------|
| Very good             | 27     | 93.103%    |
| Good                  | 2      | 6.897%     |
| Neither good nor poor | 0      | 0.000%     |
| Poor                  | 0      | 0.000%     |
| Very poor             | 0      | 0.000%     |
| Do not know           | 0      | 0.000%     |