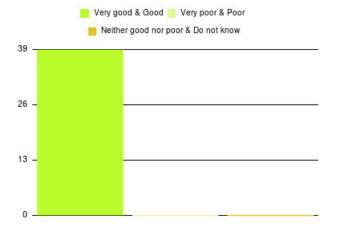

| Experience                          | Amount | Percentage |
|-------------------------------------|--------|------------|
| Very good & Good                    | 2318   | 96.866%    |
| Very poor & Poor                    | 24     | 1.003%     |
| Neither good nor poor & Do not know | 51     | 2.131%     |