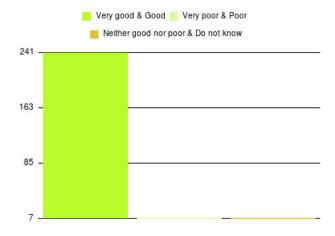

| Experience                          | Amount | Percentage |
|-------------------------------------|--------|------------|
| Very good & Good                    | 267    | 97.802%    |
| Very poor & Poor                    | 3      | 1.099%     |
| Neither good nor poor & Do not know | 3      | 1.099%     |