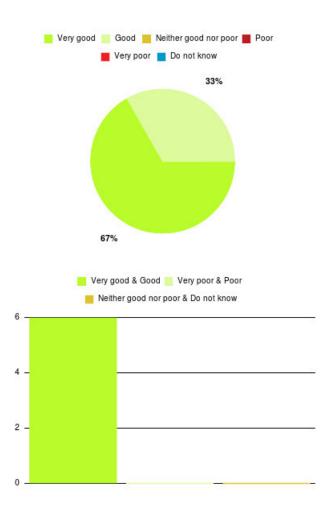

## **Anticoagulation Summary**

| Experience            | Amount | Percentage |
|-----------------------|--------|------------|
| Very good             | 2      | 100.000%   |
| Good                  | 0      | 0.000%     |
| Neither good nor poor | 0      | 0.000%     |
| Poor                  | 0      | 0.000%     |
| Very poor             | 0      | 0.000%     |
| Do not know           | 0      | 0.000%     |

| Experience                          | Amount | Percentage |
|-------------------------------------|--------|------------|
| Very good & Good                    | 2      | 100.000%   |
| Very poor & Poor                    | 0      | 0.000%     |
| Neither good nor poor & Do not know | 0      | 0.000%     |