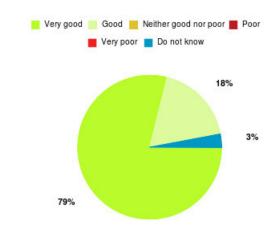

### Let's Talk (Hull) Summary

| Experience            | Amount | Percentage |
|-----------------------|--------|------------|
| Very good             | 26     | 78.788%    |
| Good                  | 6      | 18.182%    |
| Neither good nor poor | 0      | 0.000%     |
| Poor                  | 0      | 0.000%     |
| Very poor             | 0      | 0.000%     |
| Do not know           | 1      | 3.030%     |