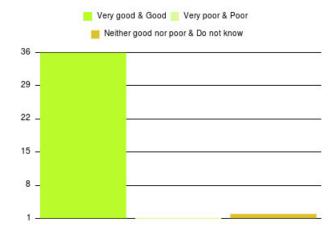

| Experience                          | Amount | Percentage |
|-------------------------------------|--------|------------|
| Very good & Good                    | 2318   | 96.866%    |
| Very poor & Poor                    | 24     | 1.003%     |
| Neither good nor poor & Do not know | 51     | 2.131%     |