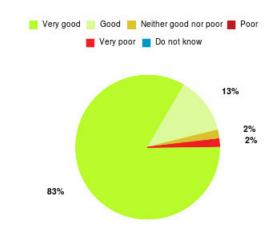

## **Bladder and Bowel (East Riding) Summary**

| Experience            | Amount | Percentage |
|-----------------------|--------|------------|
| Very good             | 27     | 93.103%    |
| Good                  | 2      | 6.897%     |
| Neither good nor poor | 0      | 0.000%     |
| Poor                  | 0      | 0.000%     |
| Very poor             | 0      | 0.000%     |
| Do not know           | 0      | 0.000%     |