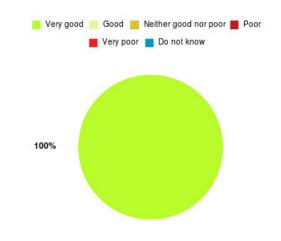

## **Anticoagulation Summary**

| Experience            | Amount | Percentage |
|-----------------------|--------|------------|
| Very good             | 2      | 100.000%   |
| Good                  | 0      | 0.000%     |
| Neither good nor poor | 0      | 0.000%     |
| Poor                  | 0      | 0.000%     |
| Very poor             | 0      | 0.000%     |
| Do not know           | 0      | 0.000%     |