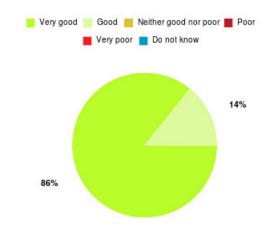

#### Community Rehab - Physiotherapy & Occupational Therapy (ER) Summary

| Experience            | Amount | Percentage |
|-----------------------|--------|------------|
| Very good             | 23     | 85.185%    |
| Good                  | 4      | 14.815%    |
| Neither good nor poor | 0      | 0.000%     |
| Poor                  | 0      | 0.000%     |
| Very poor             | 0      | 0.000%     |
| Do not know           | 0      | 0.000%     |

| Experience                          | Amount | Percentage |
|-------------------------------------|--------|------------|
| Very good & Good                    | 27     | 100.000%   |
| Very poor & Poor                    | 0      | 0.000%     |
| Neither good nor poor & Do not know | 0      | 0.000%     |