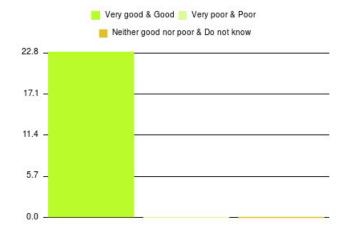

| Experience                          | Amount | Percentage |
|-------------------------------------|--------|------------|
| Very good & Good                    | 2318   | 96.866%    |
| Very poor & Poor                    | 24     | 1.003%     |
| Neither good nor poor & Do not know | 51     | 2.131%     |