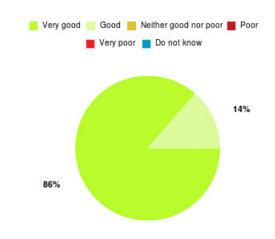

#### Community Rehab - Physiotherapy & Occupational Therapy (ER) Summary

| Experience            | Amount | Percentage |
|-----------------------|--------|------------|
| Very good             | 23     | 85.185%    |
| Good                  | 4      | 14.815%    |
| Neither good nor poor | 0      | 0.000%     |
| Poor                  | 0      | 0.000%     |
| Very poor             | 0      | 0.000%     |
| Do not know           | 0      | 0.000%     |

| Experience                          | Amount | Percentage |
|-------------------------------------|--------|------------|
| Very good & Good                    | 27     | 100.000%   |
| Very poor & Poor                    | 0      | 0.000%     |
| Neither good nor poor & Do not know | 0      | 0.000%     |