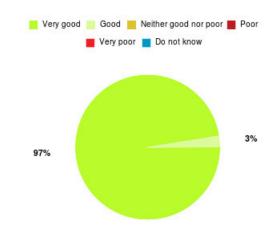

#### **Overall CHCP CIC Summary**

| Experience            | Amount | Percentage |
|-----------------------|--------|------------|
| Very good             | 2043   | 85.374%    |
| Good                  | 275    | 11.492%    |
| Neither good nor poor | 34     | 1.421%     |
| Poor                  | 12     | 0.501%     |
| Very poor             | 12     | 0.501%     |
| Do not know           | 17     | 0.710%     |