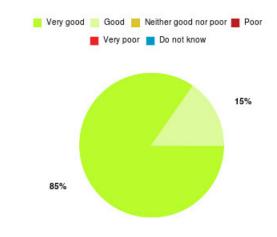

## **Bladder and Bowel (East Riding) Summary**

| Experience            | Amount | Percentage |
|-----------------------|--------|------------|
| Very good             | 27     | 93.103%    |
| Good                  | 2      | 6.897%     |
| Neither good nor poor | 0      | 0.000%     |
| Poor                  | 0      | 0.000%     |
| Very poor             | 0      | 0.000%     |
| Do not know           | 0      | 0.000%     |