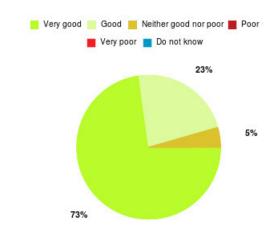

### Podiatry (ER - Beverley) Summary

| Experience            | Amount | Percentage |
|-----------------------|--------|------------|
| Very good             | 45     | 84.906%    |
| Good                  | 5      | 9.434%     |
| Neither good nor poor | 2      | 3.774%     |
| Poor                  | 0      | 0.000%     |
| Very poor             | 0      | 0.000%     |
| Do not know           | 1      | 1.887%     |

| Experience                          | Amount | Percentage |
|-------------------------------------|--------|------------|
| Very good & Good                    | 50     | 94.340%    |
| Very poor & Poor                    | 0      | 0.000%     |
| Neither good nor poor & Do not know | 3      | 5.660%     |