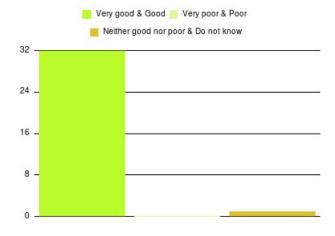

| Experience                          | Amount | Percentage |
|-------------------------------------|--------|------------|
| Very good & Good                    | 32     | 96.970%    |
| Very poor & Poor                    | 0      | 0.000%     |
| Neither good nor poor & Do not know | 1      | 3.030%     |