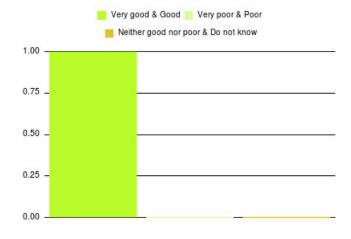

| Experience                          | Amount | Percentage |
|-------------------------------------|--------|------------|
| Very good & Good                    | 2318   | 96.866%    |
| Very poor & Poor                    | 24     | 1.003%     |
| Neither good nor poor & Do not know | 51     | 2.131%     |