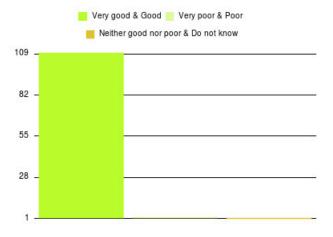

| Experience                          | Amount | Percentage |
|-------------------------------------|--------|------------|
| Very good & Good                    | 2318   | 96.866%    |
| Very poor & Poor                    | 24     | 1.003%     |
| Neither good nor poor & Do not know | 51     | 2.131%     |