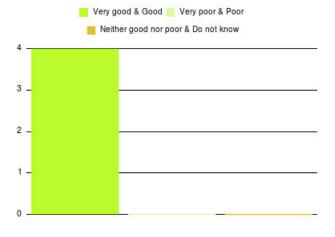

## **Community Food Team (SH) Summary**

| Experience            | Amount | Percentage |
|-----------------------|--------|------------|
| Very good             | 4      | 100.000%   |
| Good                  | 0      | 0.000%     |
| Neither good nor poor | 0      | 0.000%     |
| Poor                  | 0      | 0.000%     |
| Very poor             | 0      | 0.000%     |
| Do not know           | 0      | 0.000%     |

| Experience                          | Amount | Percentage |
|-------------------------------------|--------|------------|
| Very good & Good                    | 4      | 100.000%   |
| Very poor & Poor                    | 0      | 0.000%     |
| Neither good nor poor & Do not know | 0      | 0.000%     |