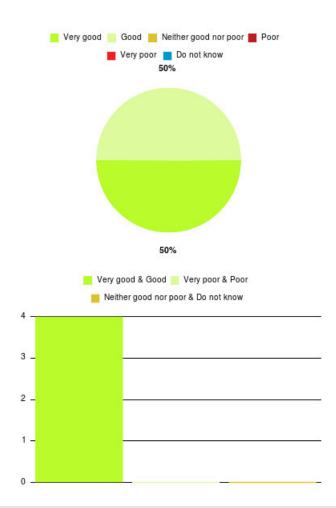

## Cardiac Rehab (East Riding) Summary

| Experience            | Amount | Percentage |
|-----------------------|--------|------------|
| Very good             | 2      | 66.667%    |
| Good                  | 0      | 0.000%     |
| Neither good nor poor | 1      | 33.333%    |
| Poor                  | 0      | 0.000%     |
| Very poor             | 0      | 0.000%     |
| Do not know           | 0      | 0.000%     |

| Experience                          | Amount | Percentage |
|-------------------------------------|--------|------------|
| Very good & Good                    | 2      | 66.667%    |
| Very poor & Poor                    | 0      | 0.000%     |
| Neither good nor poor & Do not know | 1      | 33.333%    |