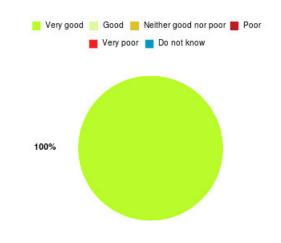

## **Anticoagulation Summary**

| Experience            | Amount | Percentage |
|-----------------------|--------|------------|
| Very good             | 2      | 100.000%   |
| Good                  | 0      | 0.000%     |
| Neither good nor poor | 0      | 0.000%     |
| Poor                  | 0      | 0.000%     |
| Very poor             | 0      | 0.000%     |
| Do not know           | 0      | 0.000%     |