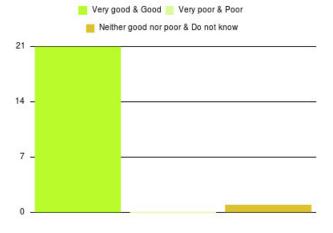

#### **Overall CHCP CIC Summary**

| Experience            | Amount | Percentage |
|-----------------------|--------|------------|
| Very good             | 2043   | 85.374%    |
| Good                  | 275    | 11.492%    |
| Neither good nor poor | 34     | 1.421%     |
| Poor                  | 12     | 0.501%     |
| Very poor             | 12     | 0.501%     |
| Do not know           | 17     | 0.710%     |

| Experience                          | Amount | Percentage |
|-------------------------------------|--------|------------|
| Very good & Good                    | 2318   | 96.866%    |
| Very poor & Poor                    | 24     | 1.003%     |
| Neither good nor poor & Do not know | 51     | 2.131%     |