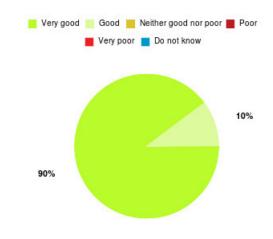

# Falls Team (East Riding) Summary

| Experience            | Amount | Percentage |
|-----------------------|--------|------------|
| Very good             | 6      | 85.714%    |
| Good                  | 1      | 14.286%    |
| Neither good nor poor | 0      | 0.000%     |
| Poor                  | 0      | 0.000%     |
| Very poor             | 0      | 0.000%     |
| Do not know           | 0      | 0.000%     |

| Experience                          | Amount | Percentage |
|-------------------------------------|--------|------------|
| Very good & Good                    | 7      | 100.000%   |
| Very poor & Poor                    | 0      | 0.000%     |
| Neither good nor poor & Do not know | 0      | 0.000%     |