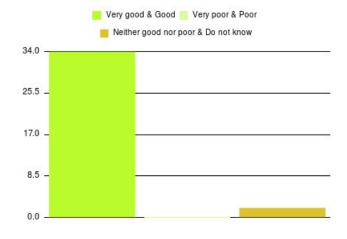

| Experience                          | Amount | Percentage |
|-------------------------------------|--------|------------|
| Very good & Good                    | 2318   | 96.866%    |
| Very poor & Poor                    | 24     | 1.003%     |
| Neither good nor poor & Do not know | 51     | 2.131%     |