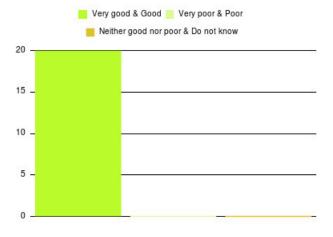

## Hull and East Riding Accelerated Lower Limb (HEAL) Pathway Summary

| Experience            | Amount | Percentage |
|-----------------------|--------|------------|
| Very good             | 13     | 81.250%    |
| Good                  | 3      | 18.750%    |
| Neither good nor poor | 0      | 0.000%     |
| Poor                  | 0      | 0.000%     |
| Very poor             | 0      | 0.000%     |
| Do not know           | 0      | 0.000%     |

| Experience                          | Amount | Percentage |
|-------------------------------------|--------|------------|
| Very good & Good                    | 16     | 100.000%   |
| Very poor & Poor                    | 0      | 0.000%     |
| Neither good nor poor & Do not know | 0      | 0.000%     |