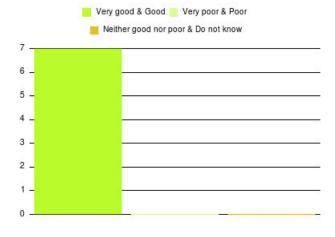

# Falls Team (East Riding) Summary

| Experience            | Amount | Percentage |
|-----------------------|--------|------------|
| Very good             | 6      | 85.714%    |
| Good                  | 1      | 14.286%    |
| Neither good nor poor | 0      | 0.000%     |
| Poor                  | 0      | 0.000%     |
| Very poor             | 0      | 0.000%     |
| Do not know           | 0      | 0.000%     |

| Experience                          | Amount | Percentage |
|-------------------------------------|--------|------------|
| Very good & Good                    | 7      | 100.000%   |
| Very poor & Poor                    | 0      | 0.000%     |
| Neither good nor poor & Do not know | 0      | 0.000%     |