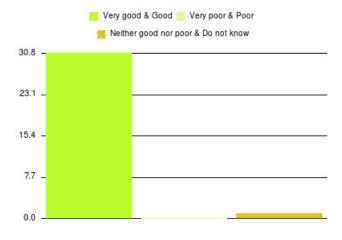

| Experience                          | Amount | Percentage |
|-------------------------------------|--------|------------|
| Very good & Good                    | 2318   | 96.866%    |
| Very poor & Poor                    | 24     | 1.003%     |
| Neither good nor poor & Do not know | 51     | 2.131%     |