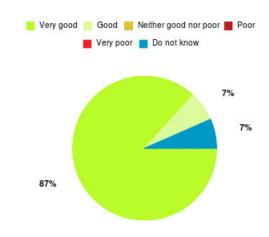

#### **Overall CHCP CIC Summary**

| Experience            | Amount | Percentage |
|-----------------------|--------|------------|
| Very good             | 2043   | 85.374%    |
| Good                  | 275    | 11.492%    |
| Neither good nor poor | 34     | 1.421%     |
| Poor                  | 12     | 0.501%     |
| Very poor             | 12     | 0.501%     |
| Do not know           | 17     | 0.710%     |