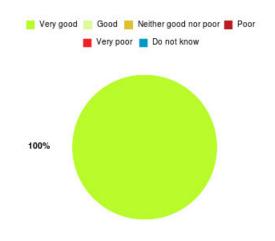

## **Bladder and Bowel (Hull) Summary**

| Experience            | Amount | Percentage |
|-----------------------|--------|------------|
| Very good             | 7      | 100.000%   |
| Good                  | 0      | 0.000%     |
| Neither good nor poor | 0      | 0.000%     |
| Poor                  | 0      | 0.000%     |
| Very poor             | 0      | 0.000%     |
| Do not know           | 0      | 0.000%     |

| Experience                          | Amount | Percentage |
|-------------------------------------|--------|------------|
| Very good & Good                    | 7      | 100.000%   |
| Very poor & Poor                    | 0      | 0.000%     |
| Neither good nor poor & Do not know | 0      | 0.000%     |