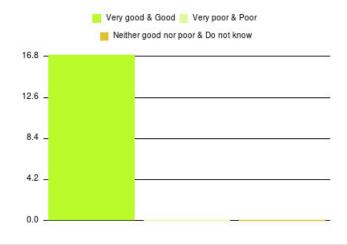

#### **Overall CHCP CIC Summary**

| Experience            | Amount | Percentage |
|-----------------------|--------|------------|
| Very good             | 2043   | 85.374%    |
| Good                  | 275    | 11.492%    |
| Neither good nor poor | 34     | 1.421%     |
| Poor                  | 12     | 0.501%     |
| Very poor             | 12     | 0.501%     |
| Do not know           | 17     | 0.710%     |

| Experience                          | Amount | Percentage |
|-------------------------------------|--------|------------|
| Very good & Good                    | 2318   | 96.866%    |
| Very poor & Poor                    | 24     | 1.003%     |
| Neither good nor poor & Do not know | 51     | 2.131%     |