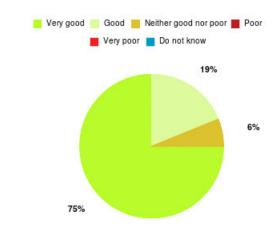

# MSK Physiotherapy Summary

| Experience            | Amount | Percentage |
|-----------------------|--------|------------|
| Very good             | 241    | 88.278%    |
| Good                  | 26     | 9.524%     |
| Neither good nor poor | 3      | 1.099%     |
| Poor                  | 2      | 0.733%     |
| Very poor             | 1      | 0.366%     |
| Do not know           | 0      | 0.000%     |