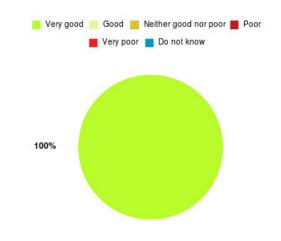

## **Bladder and Bowel (Hull) Summary**

| Experience            | Amount | Percentage |
|-----------------------|--------|------------|
| Very good             | 7      | 100.000%   |
| Good                  | 0      | 0.000%     |
| Neither good nor poor | 0      | 0.000%     |
| Poor                  | 0      | 0.000%     |
| Very poor             | 0      | 0.000%     |
| Do not know           | 0      | 0.000%     |

| Experience                          | Amount | Percentage |
|-------------------------------------|--------|------------|
| Very good & Good                    | 7      | 100.000%   |
| Very poor & Poor                    | 0      | 0.000%     |
| Neither good nor poor & Do not know | 0      | 0.000%     |