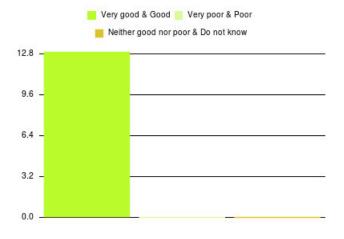

#### **Overall CHCP CIC Summary**

| Experience            | Amount | Percentage |
|-----------------------|--------|------------|
| Very good             | 2043   | 85.374%    |
| Good                  | 275    | 11.492%    |
| Neither good nor poor | 34     | 1.421%     |
| Poor                  | 12     | 0.501%     |
| Very poor             | 12     | 0.501%     |
| Do not know           | 17     | 0.710%     |

| Experience                          | Amount | Percentage |
|-------------------------------------|--------|------------|
| Very good & Good                    | 2318   | 96.866%    |
| Very poor & Poor                    | 24     | 1.003%     |
| Neither good nor poor & Do not know | 51     | 2.131%     |