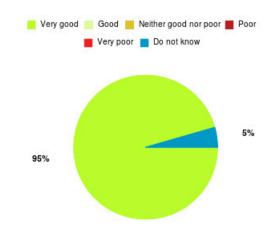

# **Health Visiting Summary**

| Experience            | Amount | Percentage |
|-----------------------|--------|------------|
| Very good             | 5      | 83.333%    |
| Good                  | 0      | 0.000%     |
| Neither good nor poor | 0      | 0.000%     |
| Poor                  | 0      | 0.000%     |
| Very poor             | 1      | 16.667%    |
| Do not know           | 0      | 0.000%     |

| Experience                          | Amount | Percentage |
|-------------------------------------|--------|------------|
| Very good & Good                    | 5      | 83.333%    |
| Very poor & Poor                    | 1      | 16.667%    |
| Neither good nor poor & Do not know | 0      | 0.000%     |