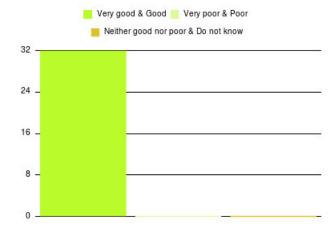

## **Smokefree (Knowsley) Summary**

| Experience            | Amount | Percentage |
|-----------------------|--------|------------|
| Very good             | 32     | 100.000%   |
| Good                  | 0      | 0.000%     |
| Neither good nor poor | 0      | 0.000%     |
| Poor                  | 0      | 0.000%     |
| Very poor             | 0      | 0.000%     |
| Do not know           | 0      | 0.000%     |

| Experience                          | Amount | Percentage |
|-------------------------------------|--------|------------|
| Very good & Good                    | 32     | 100.000%   |
| Very poor & Poor                    | 0      | 0.000%     |
| Neither good nor poor & Do not know | 0      | 0.000%     |