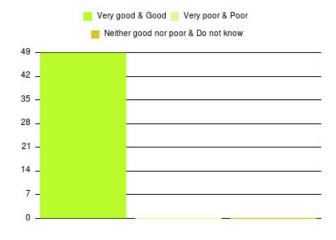

| Experience                          | Amount | Percentage |
|-------------------------------------|--------|------------|
| Very good & Good                    | 2      | 100.000%   |
| Very poor & Poor                    | 0      | 0.000%     |
| Neither good nor poor & Do not know | 0      | 0.000%     |