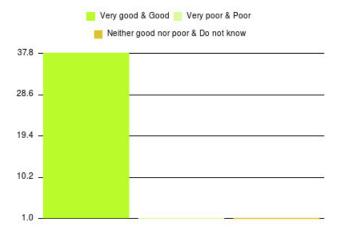

| Experience                          | Amount | Percentage |
|-------------------------------------|--------|------------|
| Very good & Good                    | 2318   | 96.866%    |
| Very poor & Poor                    | 24     | 1.003%     |
| Neither good nor poor & Do not know | 51     | 2.131%     |