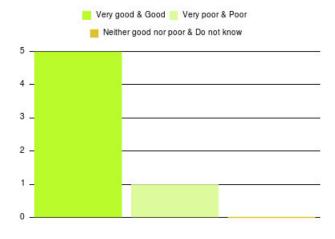

## **Bladder and Bowel (East Riding) Summary**

| Experience            | Amount | Percentage |
|-----------------------|--------|------------|
| Very good             | 27     | 93.103%    |
| Good                  | 2      | 6.897%     |
| Neither good nor poor | 0      | 0.000%     |
| Poor                  | 0      | 0.000%     |
| Very poor             | 0      | 0.000%     |
| Do not know           | 0      | 0.000%     |

| Experience                          | Amount | Percentage |
|-------------------------------------|--------|------------|
| Very good & Good                    | 29     | 100.000%   |
| Very poor & Poor                    | 0      | 0.000%     |
| Neither good nor poor & Do not know | 0      | 0.000%     |