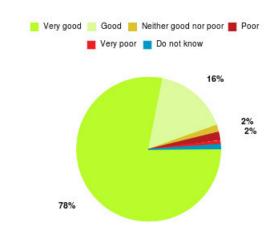

# MSK Physiotherapy Summary

| Experience            | Amount | Percentage |
|-----------------------|--------|------------|
| Very good             | 241    | 88.278%    |
| Good                  | 26     | 9.524%     |
| Neither good nor poor | 3      | 1.099%     |
| Poor                  | 2      | 0.733%     |
| Very poor             | 1      | 0.366%     |
| Do not know           | 0      | 0.000%     |