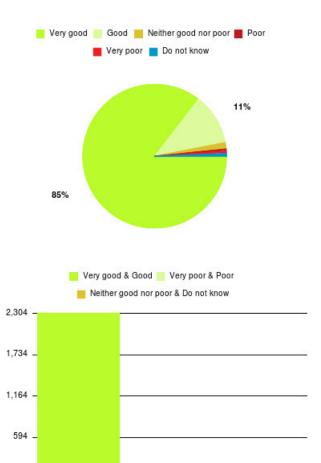

#### **Overall CHCP CIC Summary**

| Experience            | Amount | Percentage |
|-----------------------|--------|------------|
| Very good             | 2043   | 85.374%    |
| Good                  | 275    | 11.492%    |
| Neither good nor poor | 34     | 1.421%     |
| Poor                  | 12     | 0.501%     |
| Very poor             | 12     | 0.501%     |
| Do not know           | 17     | 0.710%     |

| Experience                          | Amount | Percentage |
|-------------------------------------|--------|------------|
| Very good & Good                    | 2318   | 96.866%    |
| Very poor & Poor                    | 24     | 1.003%     |
| Neither good nor poor & Do not know | 51     | 2.131%     |