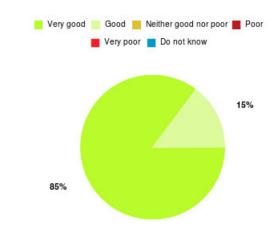

#### **Overall CHCP CIC Summary**

| Experience            | Amount | Percentage |
|-----------------------|--------|------------|
| Very good             | 2043   | 85.374%    |
| Good                  | 275    | 11.492%    |
| Neither good nor poor | 34     | 1.421%     |
| Poor                  | 12     | 0.501%     |
| Very poor             | 12     | 0.501%     |
| Do not know           | 17     | 0.710%     |