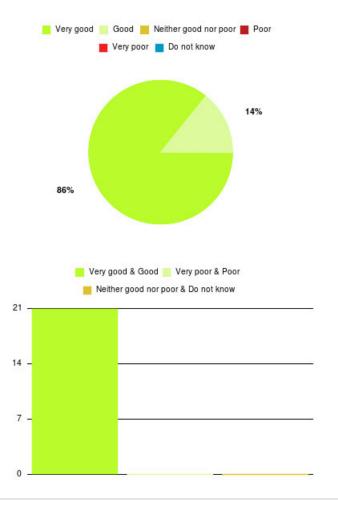

## Dental - Highlands CDS Summary

| Experience            | Amount | Percentage |
|-----------------------|--------|------------|
| Very good             | 19     | 90.476%    |
| Good                  | 2      | 9.524%     |
| Neither good nor poor | 0      | 0.000%     |
| Poor                  | 0      | 0.000%     |
| Very poor             | 0      | 0.000%     |
| Do not know           | 0      | 0.000%     |

|      | 📒 Very good 📒 Good 📕 Neither good nor poor 📕 Poor                          |   |
|------|----------------------------------------------------------------------------|---|
|      | 📕 Very poor 📕 Do not know                                                  |   |
|      |                                                                            |   |
|      |                                                                            |   |
|      |                                                                            |   |
|      | 10%                                                                        |   |
|      | 10%                                                                        |   |
|      |                                                                            |   |
|      | 90%                                                                        |   |
|      |                                                                            |   |
|      |                                                                            |   |
|      |                                                                            |   |
|      |                                                                            |   |
|      |                                                                            |   |
|      | Venu good & Good Venu poor & Poor                                          |   |
|      | Very good & Good Very poor & Poor                                          |   |
| 21   | Very good & Good 🔛 Very poor & Poor<br>Neither good nor poor & Do not know | _ |
| 21   |                                                                            |   |
| 21   |                                                                            |   |
|      |                                                                            | - |
| 21   |                                                                            | - |
|      |                                                                            |   |
| 14 - |                                                                            |   |
|      |                                                                            |   |
| 14 - |                                                                            |   |
| 14 - |                                                                            |   |

| Experience                          | Amount | Percentage |
|-------------------------------------|--------|------------|
| Very good & Good                    | 21     | 100.000%   |
| Very poor & Poor                    | 0      | 0.000%     |
| Neither good nor poor & Do not know | 0      | 0.000%     |