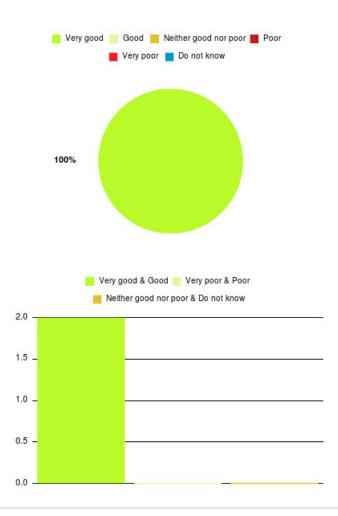

## Active Recovery Beds - ER Summary

| Experience            | Amount | Percentage |
|-----------------------|--------|------------|
| Very good             | 1      | 100.000%   |
| Good                  | 0      | 0.000%     |
| Neither good nor poor | 0      | 0.000%     |
| Poor                  | 0      | 0.000%     |
| Very poor             | 0      | 0.000%     |
| Do not know           | 0      | 0.000%     |

| Experience                          | Amount | Percentage |
|-------------------------------------|--------|------------|
| Very good & Good                    | 1      | 100.000%   |
| Very poor & Poor                    | 0      | 0.000%     |
| Neither good nor poor & Do not know | 0      | 0.000%     |