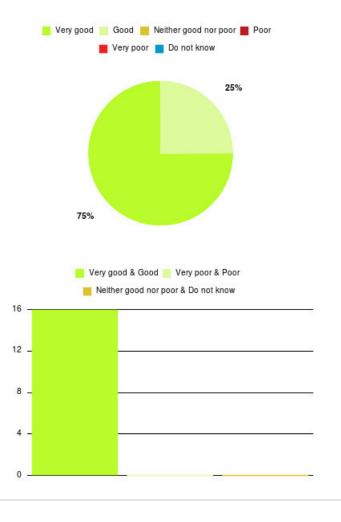

## Bladder and Bowel (East Riding) Summary

| Experience            | Amount | Percentage |
|-----------------------|--------|------------|
| Very good             | 48     | 88.889%    |
| Good                  | 5      | 9.259%     |
| Neither good nor poor | 1      | 1.852%     |
| Poor                  | 0      | 0.000%     |
| Very poor             | 0      | 0.000%     |
| Do not know           | 0      | 0.000%     |

| 📒 Very good 📒 | Good 📕 Neither good nor poor 📕 Poor |
|---------------|-------------------------------------|
|               | Very poor 📕 Do not know             |
|               | 9%                                  |
| 89%           | 2%                                  |
|               |                                     |
|               | good & Good 📒 Very poor & Poor      |
|               | ither good nor poor & Do not know   |
| 52 _          |                                     |
| 39 _          |                                     |
| 26 -          |                                     |
| 13 -          |                                     |
| 0             |                                     |

| Experience                          | Amount | Percentage |
|-------------------------------------|--------|------------|
| Very good & Good                    | 53     | 98.148%    |
| Very poor & Poor                    | 0      | 0.000%     |
| Neither good nor poor & Do not know | 1      | 1.852%     |