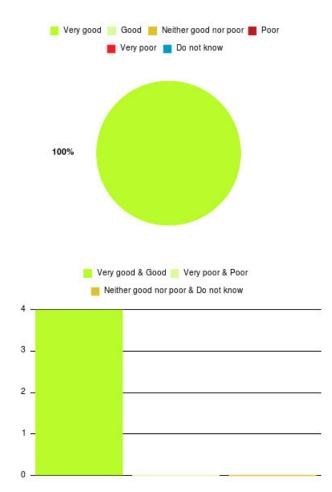

## Active Recovery Beds - ER Summary

| Experience            | Amount | Percentage |
|-----------------------|--------|------------|
| Very good             | 1      | 100.000%   |
| Good                  | 0      | 0.000%     |
| Neither good nor poor | 0      | 0.000%     |
| Poor                  | 0      | 0.000%     |
| Very poor             | 0      | 0.000%     |
| Do not know           | 0      | 0.000%     |

| Experience                          | Amount | Percentage |
|-------------------------------------|--------|------------|
| Very good & Good                    | 1      | 100.000%   |
| Very poor & Poor                    | 0      | 0.000%     |
| Neither good nor poor & Do not know | 0      | 0.000%     |