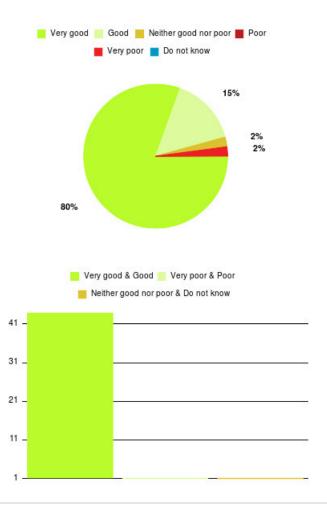

# **GP** - Kingston Practice Summary

Number of responses: 277

| Experience            | Amount | Percentage |
|-----------------------|--------|------------|
| Very good             | 216    | 77.978%    |
| Good                  | 40     | 14.440%    |
| Neither good nor poor | 5      | 1.805%     |
| Poor                  | 4      | 1.444%     |
| Very poor             | 6      | 2.166%     |
| Do not know           | 6      | 2.166%     |

📕 Very good 📕 Good 📕 Neither good nor poor 📕 Poor

| Experience                          | Amount | Percentage |
|-------------------------------------|--------|------------|
| Very good & Good                    | 256    | 92.419%    |
| Very poor & Poor                    | 10     | 3.610%     |
| Neither good nor poor & Do not know | 11     | 3.971%     |