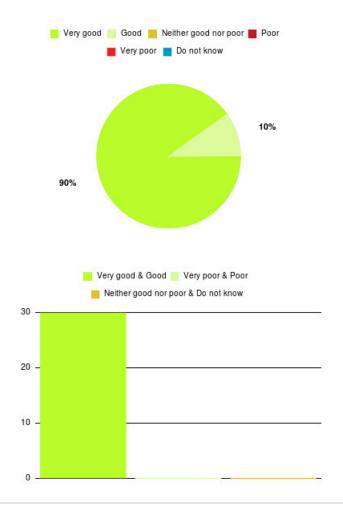

## Hull and East Riding Accelerated Lower Limb (HEAL) Pathway Summary

| Experience            | Amount | Percentage |
|-----------------------|--------|------------|
| Very good             | 27     | 90.000%    |
| Good                  | 3      | 10.000%    |
| Neither good nor poor | 0      | 0.000%     |
| Poor                  | 0      | 0.000%     |
| Very poor             | 0      | 0.000%     |
| Do not know           | 0      | 0.000%     |

| Experience                          | Amount | Percentage |
|-------------------------------------|--------|------------|
| Very good & Good                    | 30     | 100.000%   |
| Very poor & Poor                    | 0      | 0.000%     |
| Neither good nor poor & Do not know | 0      | 0.000%     |