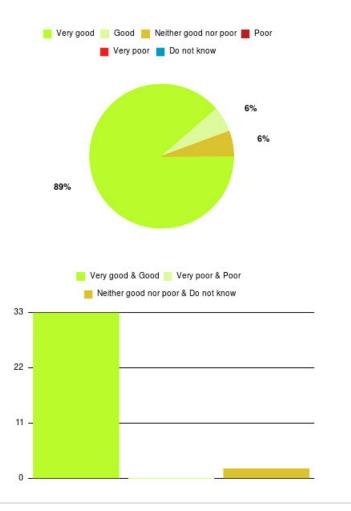

#### **Overall CHCP CIC Summary**

| Experience            | Amount | Percentage |
|-----------------------|--------|------------|
| Very good             | 3337   | 83.760%    |
| Good                  | 474    | 11.898%    |
| Neither good nor poor | 71     | 1.782%     |
| Poor                  | 33     | 0.828%     |
| Very poor             | 46     | 1.155%     |
| Do not know           | 23     | 0.577%     |

| Experience                          | Amount | Percentage |
|-------------------------------------|--------|------------|
| Very good & Good                    | 3811   | 95.658%    |
| Very poor & Poor                    | 79     | 1.983%     |
| Neither good nor poor & Do not know | 94     | 2.359%     |