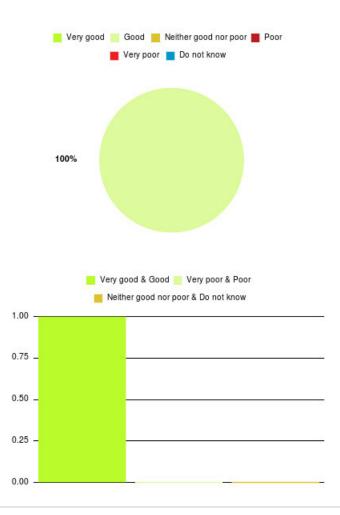

#### Community Rehab - Physiotherapy & Occupational Therapy (Hull) Summary

| Experience            | Amount | Percentage |
|-----------------------|--------|------------|
| Very good             | 6      | 100.000%   |
| Good                  | 0      | 0.000%     |
| Neither good nor poor | 0      | 0.000%     |
| Poor                  | 0      | 0.000%     |
| Very poor             | 0      | 0.000%     |
| Do not know           | 0      | 0.000%     |

| Experience                          | Amount | Percentage |
|-------------------------------------|--------|------------|
| Very good & Good                    | 6      | 100.000%   |
| Very poor & Poor                    | 0      | 0.000%     |
| Neither good nor poor & Do not know | 0      | 0.000%     |