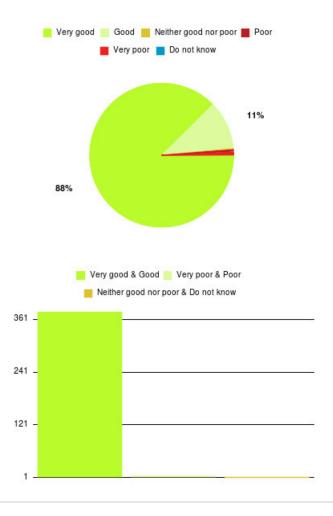

## **CHPL - Southcoates/Marfleet Summary**

| Experience            | Amount | Percentage |
|-----------------------|--------|------------|
| Very good             | 454    | 82.847%    |
| Good                  | 68     | 12.409%    |
| Neither good nor poor | 9      | 1.642%     |
| Poor                  | 7      | 1.277%     |
| Very poor             | 8      | 1.460%     |
| Do not know           | 2      | 0.365%     |

| 📕 Very good 📃 Good 📕 Neither good nor poor 📕 Poor |   |
|---------------------------------------------------|---|
| Very poor 📕 Do not know                           |   |
|                                                   |   |
|                                                   |   |
| 12%                                               |   |
|                                                   |   |
| 2%                                                |   |
|                                                   |   |
|                                                   |   |
|                                                   |   |
| 83%                                               |   |
|                                                   |   |
|                                                   |   |
|                                                   |   |
| Very good & Good Very poor & Poor                 |   |
| Neither good nor poor & Do not know               |   |
| 522 -                                             | 7 |
| 449                                               |   |
| 376 -                                             |   |
|                                                   |   |
| 303 _                                             | 1 |
| 230 -                                             |   |
| 157 _                                             |   |
|                                                   | - |
| 84 -                                              | 1 |
| 11                                                |   |
|                                                   |   |

| Experience                          | Amount | Percentage |
|-------------------------------------|--------|------------|
| Very good & Good                    | 522    | 95.255%    |
| Very poor & Poor                    | 15     | 2.737%     |
| Neither good nor poor & Do not know | 11     | 2.007%     |