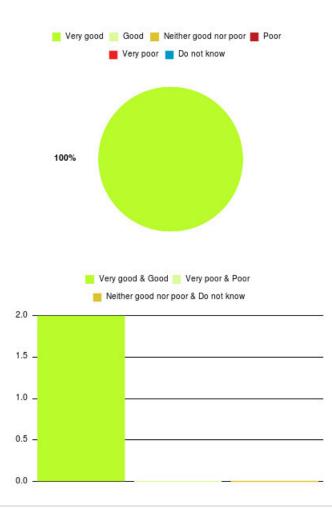

## Intermediate Care (ER) Summary

| Experience            | Amount | Percentage |
|-----------------------|--------|------------|
| Very good             | 2      | 66.667%    |
| Good                  | 1      | 33.333%    |
| Neither good nor poor | 0      | 0.000%     |
| Poor                  | 0      | 0.000%     |
| Very poor             | 0      | 0.000%     |
| Do not know           | 0      | 0.000%     |

| Experience                          | Amount | Percentage |
|-------------------------------------|--------|------------|
| Very good & Good                    | 3      | 100.000%   |
| Very poor & Poor                    | 0      | 0.000%     |
| Neither good nor poor & Do not know | 0      | 0.000%     |