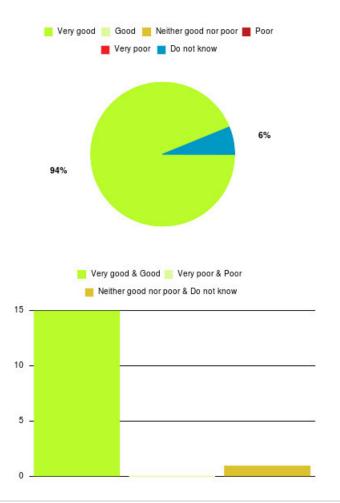

## **Beverley UTC Summary**

| Experience            | Amount | Percentage |
|-----------------------|--------|------------|
| Very good             | 1      | 50.000%    |
| Good                  | 0      | 0.000%     |
| Neither good nor poor | 0      | 0.000%     |
| Poor                  | 0      | 0.000%     |
| Very poor             | 1      | 50.000%    |
| Do not know           | 0      | 0.000%     |

| Very good Good Neither good nor poor Very good Very poor Do not know 50% | Poor |
|--------------------------------------------------------------------------|------|
|                                                                          |      |
|                                                                          |      |
|                                                                          |      |
| 50%                                                                      |      |
| 📒 Very good & Good 📒 Very poor & Poor                                    |      |
| Neither good nor poor & Do not know                                      |      |
|                                                                          |      |

| Experience                          | Amount | Percentage |
|-------------------------------------|--------|------------|
| Very good & Good                    | 1      | 50.000%    |
| Very poor & Poor                    | 1      | 50.000%    |
| Neither good nor poor & Do not know | 0      | 0.000%     |