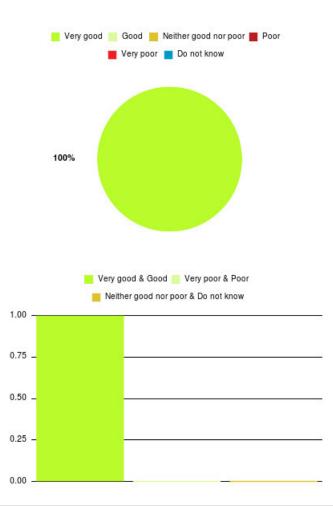

## Active Recovery Beds - ER Summary

| Experience            | Amount | Percentage |
|-----------------------|--------|------------|
| Very good             | 1      | 100.000%   |
| Good                  | 0      | 0.000%     |
| Neither good nor poor | 0      | 0.000%     |
| Poor                  | 0      | 0.000%     |
| Very poor             | 0      | 0.000%     |
| Do not know           | 0      | 0.000%     |

| Experience                          | Amount | Percentage |
|-------------------------------------|--------|------------|
| Very good & Good                    | 1      | 100.000%   |
| Very poor & Poor                    | 0      | 0.000%     |
| Neither good nor poor & Do not know | 0      | 0.000%     |