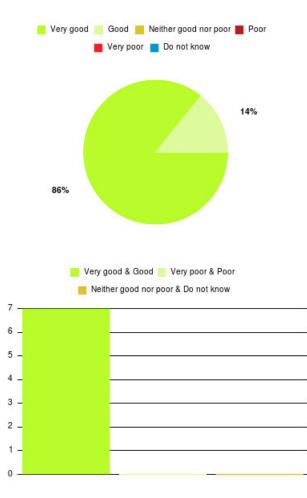

## Cardiac Rehab (East Riding) Summary

| Experience            | Amount | Percentage |
|-----------------------|--------|------------|
| Very good             | 6      | 85.714%    |
| Good                  | 0      | 0.000%     |
| Neither good nor poor | 1      | 14.286%    |
| Poor                  | 0      | 0.000%     |
| Very poor             | 0      | 0.000%     |
| Do not know           | 0      | 0.000%     |

| Very good | Good 📕 Neither good nor poor 📕 Poor |
|-----------|-------------------------------------|
|           | Very poor 📃 Do not know             |
| 86%       | 14%                                 |
|           | ood & Good 📒 Very poor & Poor       |
|           | er good nor poor & Do not know      |
| 6         |                                     |
| 4 -       | N                                   |
| 2 -       |                                     |
|           |                                     |
| 0         |                                     |

| Experience                          | Amount | Percentage |
|-------------------------------------|--------|------------|
| Very good & Good                    | 6      | 85.714%    |
| Very poor & Poor                    | 0      | 0.000%     |
| Neither good nor poor & Do not know | 1      | 14.286%    |