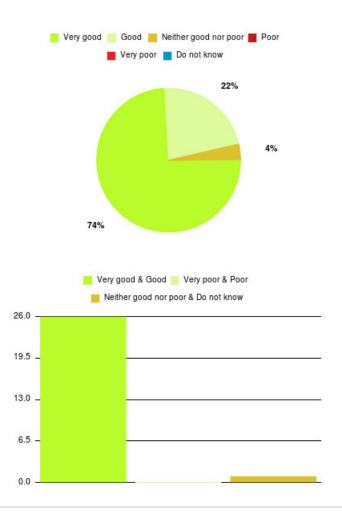

#### **Overall CHCP CIC Summary**

| Experience            | Amount | Percentage |
|-----------------------|--------|------------|
| Very good             | 3337   | 83.760%    |
| Good                  | 474    | 11.898%    |
| Neither good nor poor | 71     | 1.782%     |
| Poor                  | 33     | 0.828%     |
| Very poor             | 46     | 1.155%     |
| Do not know           | 23     | 0.577%     |

| Experience                          | Amount | Percentage |
|-------------------------------------|--------|------------|
| Very good & Good                    | 3811   | 95.658%    |
| Very poor & Poor                    | 79     | 1.983%     |
| Neither good nor poor & Do not know | 94     | 2.359%     |