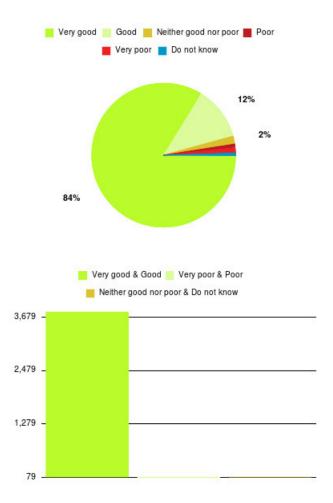

#### **Overall CHCP CIC Summary**

| Experience            | Amount | Percentage |
|-----------------------|--------|------------|
| Very good             | 3337   | 83.760%    |
| Good                  | 474    | 11.898%    |
| Neither good nor poor | 71     | 1.782%     |
| Poor                  | 33     | 0.828%     |
| Very poor             | 46     | 1.155%     |
| Do not know           | 23     | 0.577%     |

| Experience                          | Amount | Percentage |
|-------------------------------------|--------|------------|
| Very good & Good                    | 3811   | 95.658%    |
| Very poor & Poor                    | 79     | 1.983%     |
| Neither good nor poor & Do not know | 94     | 2.359%     |