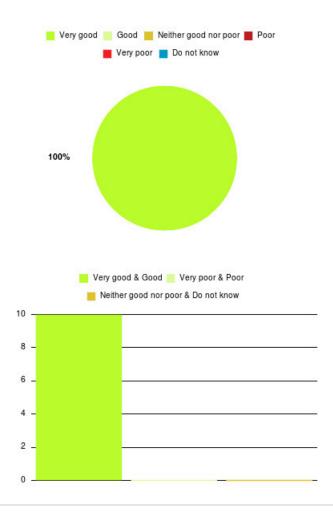

# Falls Team (East Riding) Summary

| Experience            | Amount | Percentage |
|-----------------------|--------|------------|
| Very good             | 9      | 90.000%    |
| Good                  | 1      | 10.000%    |
| Neither good nor poor | 0      | 0.000%     |
| Poor                  | 0      | 0.000%     |
| Very poor             | 0      | 0.000%     |
| Do not know           | 0      | 0.000%     |

|    | Very good 📒 🕻 | Good 📕 Neither good nor poor 📕 Poor |
|----|---------------|-------------------------------------|
|    | <b>V</b>      | /ery poor 📕 Do not know             |
|    | 90%           | 10%                                 |
|    | Neith         | er good nor poor & Do not know      |
| 10 |               |                                     |
|    |               |                                     |
| 8  | -             |                                     |
|    |               |                                     |
| 6  | -             |                                     |
|    |               |                                     |
| 4  | -             |                                     |
| 2  | -             |                                     |
| 0  |               | L                                   |

| Experience                          | Amount | Percentage |
|-------------------------------------|--------|------------|
| Very good & Good                    | 10     | 100.000%   |
| Very poor & Poor                    | 0      | 0.000%     |
| Neither good nor poor & Do not know | 0      | 0.000%     |