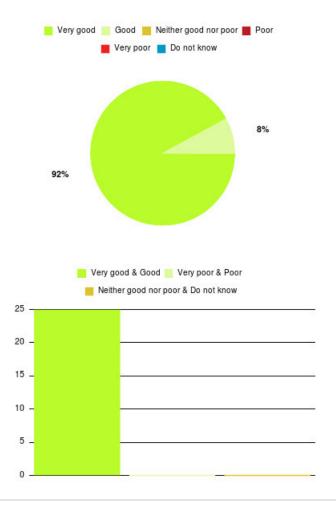

## Jean Bishop ICC Summary

| Experience            | Amount | Percentage |
|-----------------------|--------|------------|
| Very good             | 51     | 98.077%    |
| Good                  | 1      | 1.923%     |
| Neither good nor poor | 0      | 0.000%     |
| Poor                  | 0      | 0.000%     |
| Very poor             | 0      | 0.000%     |
| Do not know           | 0      | 0.000%     |

|      | Very | good 📃 G<br>💻 V | <br>leither good<br>Do not kr | 97 Sec. | Poor |      |
|------|------|-----------------|-------------------------------|---------|------|------|
|      | 98%  |                 |                               |         | 2%   |      |
|      |      |                 | Very po<br>poor & Do i        |         |      |      |
| 52 - |      |                 |                               |         |      |      |
| 39 - |      |                 |                               |         |      | 500  |
| 26 - |      |                 | <br>                          |         |      | 10.0 |
| 13 – |      |                 |                               |         |      |      |
| 0    |      |                 |                               |         |      |      |

| Experience                          | Amount | Percentage |
|-------------------------------------|--------|------------|
| Very good & Good                    | 52     | 100.000%   |
| Very poor & Poor                    | 0      | 0.000%     |
| Neither good nor poor & Do not know | 0      | 0.000%     |