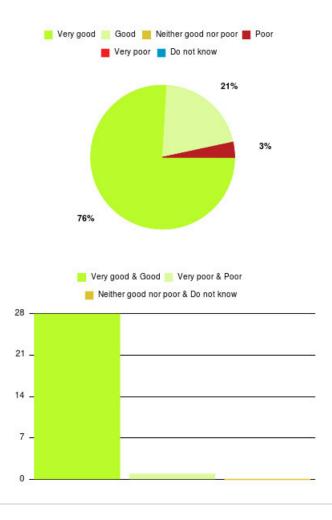

#### Community Rehab - Physiotherapy & Occupational Therapy (ER) Summary

| Experience            | Amount | Percentage |
|-----------------------|--------|------------|
| Very good             | 22     | 75.862%    |
| Good                  | 6      | 20.690%    |
| Neither good nor poor | 0      | 0.000%     |
| Poor                  | 1      | 3.448%     |
| Very poor             | 0      | 0.000%     |
| Do not know           | 0      | 0.000%     |

| Experience                          | Amount | Percentage |
|-------------------------------------|--------|------------|
| Very good & Good                    | 28     | 96.552%    |
| Very poor & Poor                    | 1      | 3.448%     |
| Neither good nor poor & Do not know | 0      | 0.000%     |