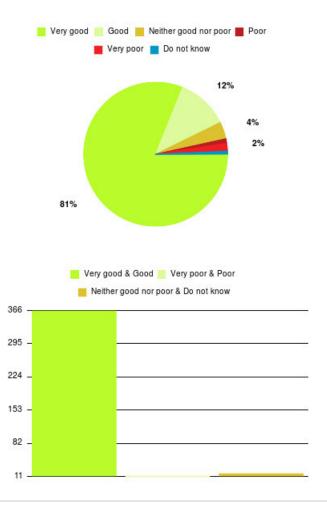

# **GP** - The Quays Summary

| Experience            | Amount | Percentage |
|-----------------------|--------|------------|
| Very good             | 320    | 81.013%    |
| Good                  | 46     | 11.646%    |
| Neither good nor poor | 15     | 3.797%     |
| Poor                  | 4      | 1.013%     |
| Very poor             | 7      | 1.772%     |
| Do not know           | 3      | 0.759%     |

| Experience                          | Amount | Percentage |
|-------------------------------------|--------|------------|
| Very good & Good                    | 366    | 92.658%    |
| Very poor & Poor                    | 11     | 2.785%     |
| Neither good nor poor & Do not know | 18     | 4.557%     |