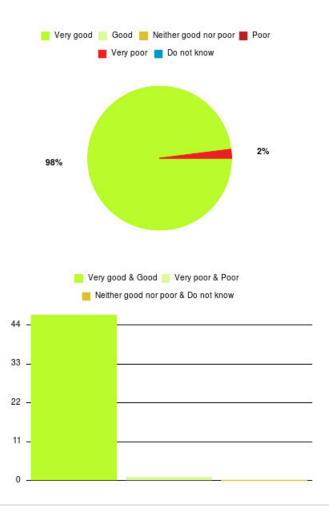

#### **Overall CHCP CIC Summary**

| Experience            | Amount | Percentage |
|-----------------------|--------|------------|
| Very good             | 3337   | 83.760%    |
| Good                  | 474    | 11.898%    |
| Neither good nor poor | 71     | 1.782%     |
| Poor                  | 33     | 0.828%     |
| Very poor             | 46     | 1.155%     |
| Do not know           | 23     | 0.577%     |

| Experience                          | Amount | Percentage |
|-------------------------------------|--------|------------|
| Very good & Good                    | 3811   | 95.658%    |
| Very poor & Poor                    | 79     | 1.983%     |
| Neither good nor poor & Do not know | 94     | 2.359%     |