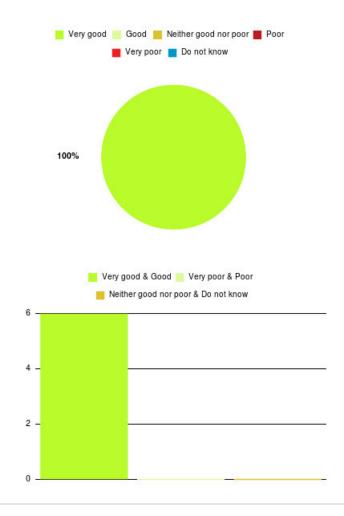

## Anticoagulation Summary

## **Beverley UTC Summary**

| Experience            | Amount | Percentage |
|-----------------------|--------|------------|
| Very good             | 1      | 50.000%    |
| Good                  | 0      | 0.000%     |
| Neither good nor poor | 0      | 0.000%     |
| Poor                  | 0      | 0.000%     |
| Very poor             | 1      | 50.000%    |
| Do not know           | 0      | 0.000%     |

| Very good Good Neither good nor poor Very good Very poor Do not know 50% | Poor |
|--------------------------------------------------------------------------|------|
|                                                                          |      |
|                                                                          |      |
|                                                                          |      |
| 50%                                                                      |      |
| 📒 Very good & Good 📒 Very poor & Poor                                    |      |
| Neither good nor poor & Do not know                                      |      |
|                                                                          |      |

| Experience                          | Amount | Percentage |
|-------------------------------------|--------|------------|
| Very good & Good                    | 1      | 50.000%    |
| Very poor & Poor                    | 1      | 50.000%    |
| Neither good nor poor & Do not know | 0      | 0.000%     |