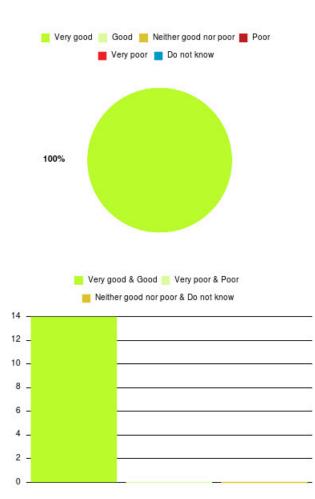

## Bladder and Bowel (Hull) Summary

| Experience            | Amount | Percentage |
|-----------------------|--------|------------|
| Very good             | 12     | 100.000%   |
| Good                  | 0      | 0.000%     |
| Neither good nor poor | 0      | 0.000%     |
| Poor                  | 0      | 0.000%     |
| Very poor             | 0      | 0.000%     |
| Do not know           | 0      | 0.000%     |

| Experience                          | Amount | Percentage |
|-------------------------------------|--------|------------|
| Very good & Good                    | 12     | 100.000%   |
| Very poor & Poor                    | 0      | 0.000%     |
| Neither good nor poor & Do not know | 0      | 0.000%     |