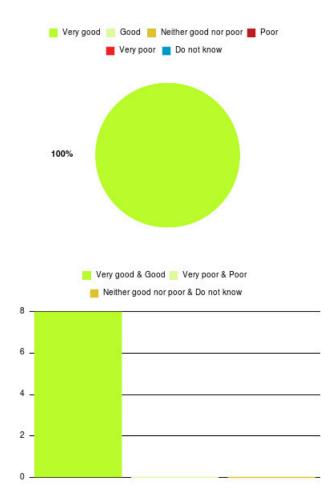

## **Deep Vein Thrombosis Summary**

| Experience            | Amount | Percentage |
|-----------------------|--------|------------|
| Very good             | 8      | 100.000%   |
| Good                  | 0      | 0.000%     |
| Neither good nor poor | 0      | 0.000%     |
| Poor                  | 0      | 0.000%     |
| Very poor             | 0      | 0.000%     |
| Do not know           | 0      | 0.000%     |

|     | 📕 Very good | Good 📕 Neither good nor poor 📕 Poor<br>Very poor 📕 Do not know           |
|-----|-------------|--------------------------------------------------------------------------|
|     | 100%        |                                                                          |
|     |             | ry good & Good 📒 Very poor & Poor<br>leither good nor poor & Do not know |
| 8 - |             |                                                                          |
| 6 - |             |                                                                          |
| 4 - |             | ,                                                                        |
| 2 - |             |                                                                          |
| 0   |             |                                                                          |

| Experience                          | Amount | Percentage |
|-------------------------------------|--------|------------|
| Very good & Good                    | 8      | 100.000%   |
| Very poor & Poor                    | 0      | 0.000%     |
| Neither good nor poor & Do not know | 0      | 0.000%     |