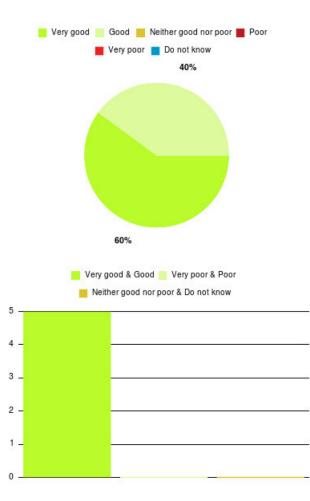

## Intermediate Care (ER) Summary

| Experience            | Amount | Percentage |
|-----------------------|--------|------------|
| Very good             | 2      | 66.667%    |
| Good                  | 1      | 33.333%    |
| Neither good nor poor | 0      | 0.000%     |
| Poor                  | 0      | 0.000%     |
| Very poor             | 0      | 0.000%     |
| Do not know           | 0      | 0.000%     |

| 📒 Very good 📒 Good 📒 Neither good nor poor 📕 Poor |
|---------------------------------------------------|
| Very poor 📕 Do not know                           |
| 33%                                               |
|                                                   |
|                                                   |
|                                                   |
|                                                   |
|                                                   |
|                                                   |
| 67%                                               |
|                                                   |
| 📒 Very good & Good 📒 Very poor & Poor             |
| Neither good nor poor & Do not know               |
| 3                                                 |
|                                                   |
| 2 -                                               |
|                                                   |
|                                                   |
| 1- <mark></mark>                                  |
|                                                   |
| 0                                                 |
|                                                   |

| Experience                          | Amount | Percentage |
|-------------------------------------|--------|------------|
| Very good & Good                    | 3      | 100.000%   |
| Very poor & Poor                    | 0      | 0.000%     |
| Neither good nor poor & Do not know | 0      | 0.000%     |