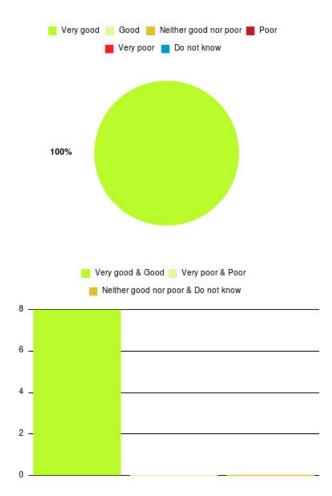

## **Deep Vein Thrombosis Summary**

| Experience            | Amount | Percentage |
|-----------------------|--------|------------|
| Very good             | 8      | 100.000%   |
| Good                  | 0      | 0.000%     |
| Neither good nor poor | 0      | 0.000%     |
| Poor                  | 0      | 0.000%     |
| Very poor             | 0      | 0.000%     |
| Do not know           | 0      | 0.000%     |

| Experience                          | Amount | Percentage |
|-------------------------------------|--------|------------|
| Very good & Good                    | 8      | 100.000%   |
| Very poor & Poor                    | 0      | 0.000%     |
| Neither good nor poor & Do not know | 0      | 0.000%     |