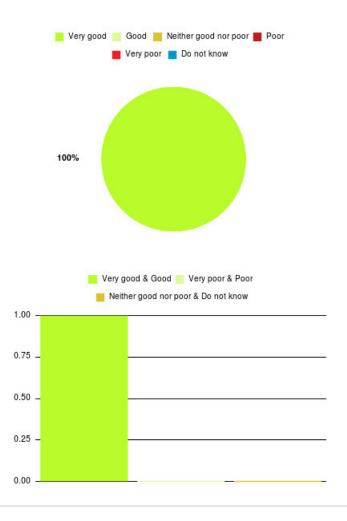

## Active Recovery Beds - ER Summary

| Experience            | Amount | Percentage |
|-----------------------|--------|------------|
| Very good             | 1      | 100.000%   |
| Good                  | 0      | 0.000%     |
| Neither good nor poor | 0      | 0.000%     |
| Poor                  | 0      | 0.000%     |
| Very poor             | 0      | 0.000%     |
| Do not know           | 0      | 0.000%     |

| Experience                          | Amount | Percentage |
|-------------------------------------|--------|------------|
| Very good & Good                    | 1      | 100.000%   |
| Very poor & Poor                    | 0      | 0.000%     |
| Neither good nor poor & Do not know | 0      | 0.000%     |