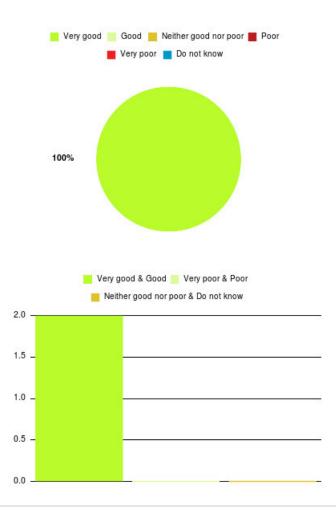

## Active Recovery Beds - ER Summary

| Experience            | Amount | Percentage |
|-----------------------|--------|------------|
| Very good             | 1      | 100.000%   |
| Good                  | 0      | 0.000%     |
| Neither good nor poor | 0      | 0.000%     |
| Poor                  | 0      | 0.000%     |
| Very poor             | 0      | 0.000%     |
| Do not know           | 0      | 0.000%     |

| Experience                          | Amount | Percentage |
|-------------------------------------|--------|------------|
| Very good & Good                    | 1      | 100.000%   |
| Very poor & Poor                    | 0      | 0.000%     |
| Neither good nor poor & Do not know | 0      | 0.000%     |