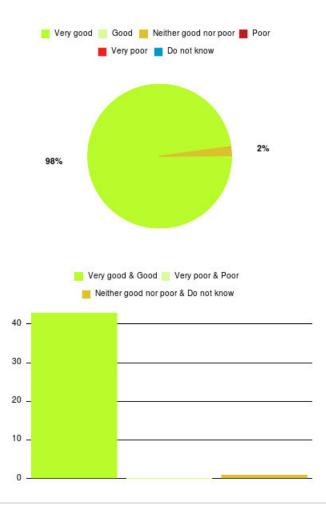

#### **Overall CHCP CIC Summary**

| Experience            | Amount | Percentage |
|-----------------------|--------|------------|
| Very good             | 1897   | 85.067%    |
| Good                  | 239    | 10.717%    |
| Neither good nor poor | 46     | 2.063%     |
| Poor                  | 18     | 0.807%     |
| Very poor             | 19     | 0.852%     |
| Do not know           | 11     | 0.493%     |

| Experience                          | Amount | Percentage |
|-------------------------------------|--------|------------|
| Very good & Good                    | 2136   | 95.785%    |
| Very poor & Poor                    | 37     | 1.659%     |
| Neither good nor poor & Do not know | 57     | 2.556%     |