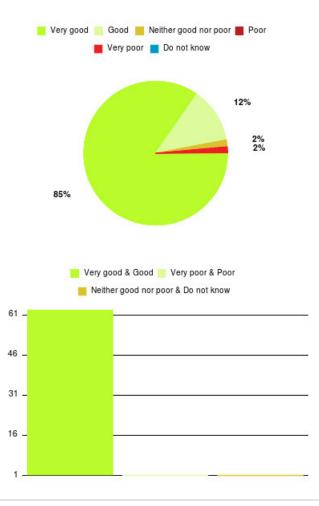

#### **Overall CHCP CIC Summary**

| Experience            | Amount | Percentage |
|-----------------------|--------|------------|
| Very good             | 1897   | 85.067%    |
| Good                  | 239    | 10.717%    |
| Neither good nor poor | 46     | 2.063%     |
| Poor                  | 18     | 0.807%     |
| Very poor             | 19     | 0.852%     |
| Do not know           | 11     | 0.493%     |

| Experience                          | Amount | Percentage |
|-------------------------------------|--------|------------|
| Very good & Good                    | 2136   | 95.785%    |
| Very poor & Poor                    | 37     | 1.659%     |
| Neither good nor poor & Do not know | 57     | 2.556%     |