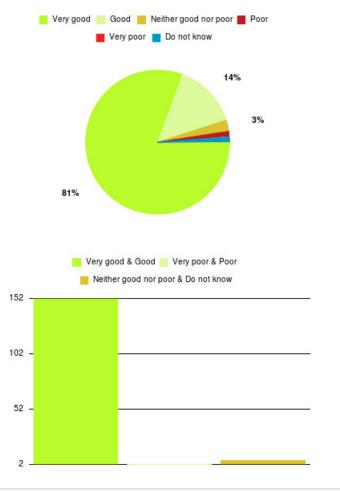

#### **CHPL - Southcoates/Marfleet Summary**

Number of responses: 160

| Experience            | Amount | Percentage |
|-----------------------|--------|------------|
| Very good             | 129    | 80.625%    |
| Good                  | 23     | 14.375%    |
| Neither good nor poor | 4      | 2.500%     |
| Poor                  | 2      | 1.250%     |
| Very poor             | 0      | 0.000%     |
| Do not know           | 2      | 1.250%     |

| Experience                          | Amount | Percentage |
|-------------------------------------|--------|------------|
| Very good & Good                    | 152    | 95.000%    |
| Very poor & Poor                    | 2      | 1.250%     |
| Neither good nor poor & Do not know | 6      | 3.750%     |
|                                     |        |            |