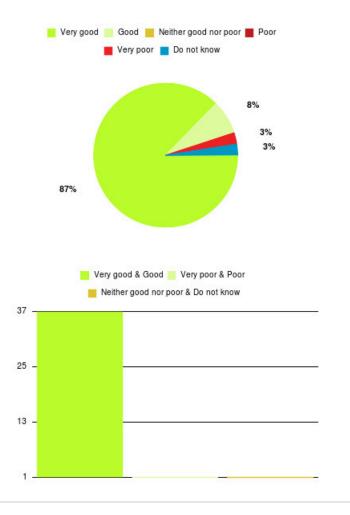

#### **Overall CHCP CIC Summary**

| Experience            | Amount | Percentage |
|-----------------------|--------|------------|
| Very good             | 1897   | 85.067%    |
| Good                  | 239    | 10.717%    |
| Neither good nor poor | 46     | 2.063%     |
| Poor                  | 18     | 0.807%     |
| Very poor             | 19     | 0.852%     |
| Do not know           | 11     | 0.493%     |

| Experience                          | Amount | Percentage |
|-------------------------------------|--------|------------|
| Very good & Good                    | 2136   | 95.785%    |
| Very poor & Poor                    | 37     | 1.659%     |
| Neither good nor poor & Do not know | 57     | 2.556%     |