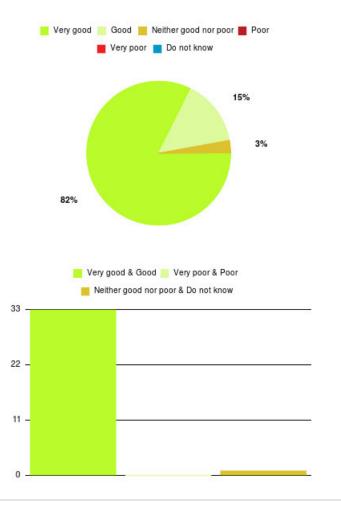

#### **CHPL - Southcoates/Marfleet Summary**

Number of responses: 160

| Experience            | Amount | Percentage |
|-----------------------|--------|------------|
| Very good             | 129    | 80.625%    |
| Good                  | 23     | 14.375%    |
| Neither good nor poor | 4      | 2.500%     |
| Poor                  | 2      | 1.250%     |
| Very poor             | 0      | 0.000%     |
| Do not know           | 2      | 1.250%     |

| Experience                          | Amount | Percentage |
|-------------------------------------|--------|------------|
| Very good & Good                    | 152    | 95.000%    |
| Very poor & Poor                    | 2      | 1.250%     |
| Neither good nor poor & Do not know | 6      | 3.750%     |
|                                     |        |            |