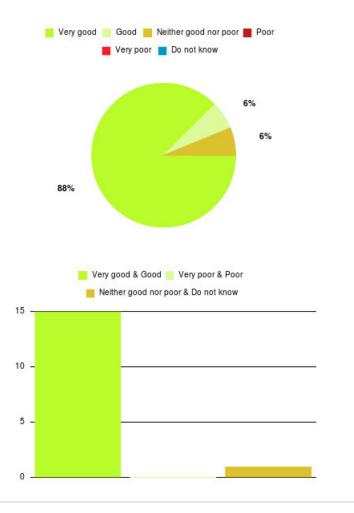

## Care Co-ordination Hub (247111) Summary

| Experience            | Amount | Percentage |
|-----------------------|--------|------------|
| Very good             | 14     | 93.333%    |
| Good                  | 1      | 6.667%     |
| Neither good nor poor | 0      | 0.000%     |
| Poor                  | 0      | 0.000%     |
| Very poor             | 0      | 0.000%     |
| Do not know           | 0      | 0.000%     |

| Experience                          | Amount | Percentage |
|-------------------------------------|--------|------------|
| Very good & Good                    | 15     | 100.000%   |
| Very poor & Poor                    | 0      | 0.000%     |
| Neither good nor poor & Do not know | 0      | 0.000%     |