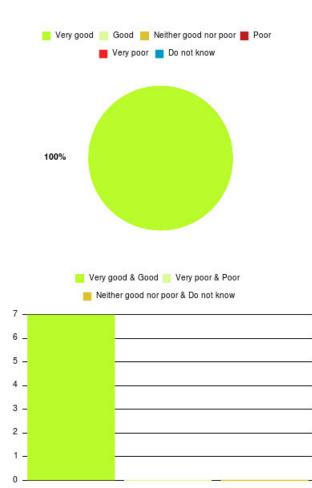

## Active Recovery Beds - ER Summary

## Anticoagulation Summary

Number of responses: 1

| Experience            | Amount | Percentage |
|-----------------------|--------|------------|
| Very good             | 1      | 100.000%   |
| Good                  | 0      | 0.000%     |
| Neither good nor poor | 0      | 0.000%     |
| Poor                  | 0      | 0.000%     |
| Very poor             | 0      | 0.000%     |
| Do not know           | 0      | 0.000%     |

|        |      | Good 📒 Neither good nor poor 📕 Poor<br>Very poor 📕 Do not know    |  |
|--------|------|-------------------------------------------------------------------|--|
|        | 100% |                                                                   |  |
| 1.00 - |      | jood & Good 📒 Very poor & Poor<br>her good nor poor & Do not know |  |
| 0.75 _ |      |                                                                   |  |
| 0.50 _ |      |                                                                   |  |
| 0.25 - |      |                                                                   |  |
| 0.00   |      |                                                                   |  |

-

| Experience                          | Amount | Percentage |
|-------------------------------------|--------|------------|
| Very good & Good                    | 1      | 100.000%   |
| Very poor & Poor                    | 0      | 0.000%     |
| Neither good nor poor & Do not know | 0      | 0.000%     |