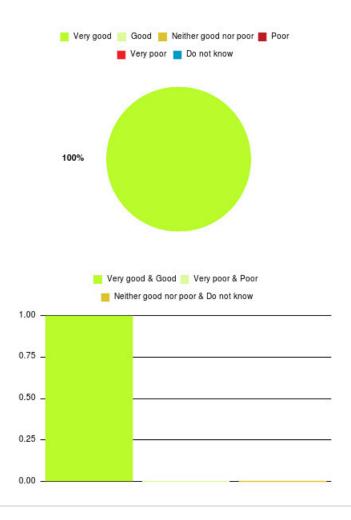

## **Beverley UTC Summary**

Number of responses: 1

| Experience            | Amount | Percentage |
|-----------------------|--------|------------|
| Very good             | 1      | 100.000%   |
| Good                  | 0      | 0.000%     |
| Neither good nor poor | 0      | 0.000%     |
| Poor                  | 0      | 0.000%     |
| Very poor             | 0      | 0.000%     |
| Do not know           | 0      | 0.000%     |

|        | Good Neither good nor poor Poor<br>Very poor Do not know          |    |
|--------|-------------------------------------------------------------------|----|
| 1.00   | good & Good 📕 Very poor & Poor<br>her good nor poor & Do not know |    |
| 0.75 _ |                                                                   |    |
| 0.50 _ |                                                                   | 10 |
| 0.25 - |                                                                   |    |

| Experience                          | Amount | Percentage |
|-------------------------------------|--------|------------|
| Very good & Good                    | 1      | 100.000%   |
| Very poor & Poor                    | 0      | 0.000%     |
| Neither good nor poor & Do not know | 0      | 0.000%     |