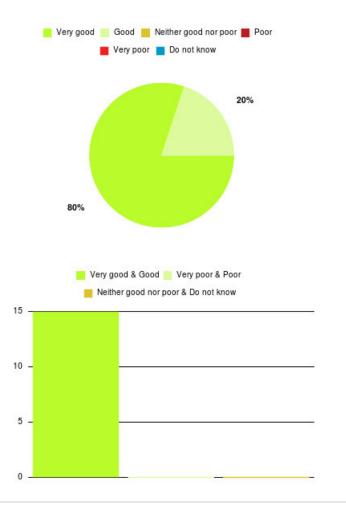

## **Dental - Withernsea PDS Summary**

| Experience            | Amount | Percentage |
|-----------------------|--------|------------|
| Very good             | 3      | 75.000%    |
| Good                  | 1      | 25.000%    |
| Neither good nor poor | 0      | 0.000%     |
| Poor                  | 0      | 0.000%     |
| Very poor             | 0      | 0.000%     |
| Do not know           | 0      | 0.000%     |

| Experience                          | Amount | Percentage |
|-------------------------------------|--------|------------|
| Very good & Good                    | 4      | 100.000%   |
| Very poor & Poor                    | 0      | 0.000%     |
| Neither good nor poor & Do not know | 0      | 0.000%     |