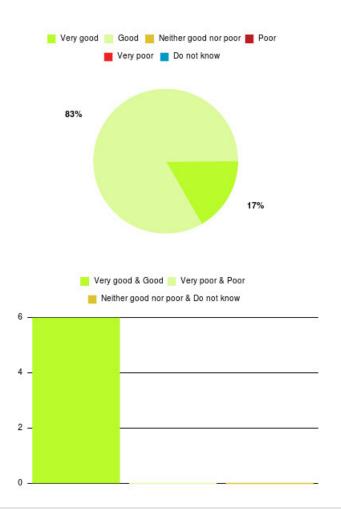

#### Community Rehab - Physiotherapy & Occupational Therapy (ER) Summary

| Experience            | Amount | Percentage |
|-----------------------|--------|------------|
| Very good             | 8      | 88.889%    |
| Good                  | 1      | 11.111%    |
| Neither good nor poor | 0      | 0.000%     |
| Poor                  | 0      | 0.000%     |
| Very poor             | 0      | 0.000%     |
| Do not know           | 0      | 0.000%     |