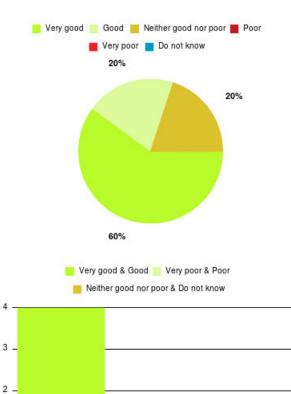

## Eating Disorders Summary

| Experience            | Amount | Percentage |
|-----------------------|--------|------------|
| Very good             | 2      | 66.667%    |
| Good                  | 1      | 33.333%    |
| Neither good nor poor | 0      | 0.000%     |
| Poor                  | 0      | 0.000%     |
| Very poor             | 0      | 0.000%     |
| Do not know           | 0      | 0.000%     |