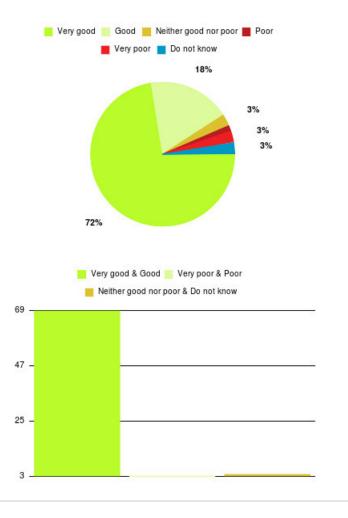

## **GP** - The Quays Summary

| Experience            | Amount | Percentage |
|-----------------------|--------|------------|
| Very good             | 237    | 86.496%    |
| Good                  | 23     | 8.394%     |
| Neither good nor poor | 4      | 1.460%     |
| Poor                  | 5      | 1.825%     |
| Very poor             | 1      | 0.365%     |
| Do not know           | 4      | 1.460%     |

| Experience                          | Amount | Percentage |
|-------------------------------------|--------|------------|
| Very good & Good                    | 260    | 94.891%    |
| Very poor & Poor                    | 6      | 2.190%     |
| Neither good nor poor & Do not know | 8      | 2.920%     |