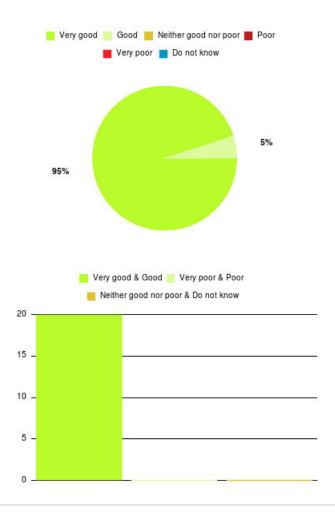

## Health Trainers (inc Social Prescribing) SH Summary

| Experience            | Amount | Percentage |
|-----------------------|--------|------------|
| Very good             | 19     | 95.000%    |
| Good                  | 1      | 5.000%     |
| Neither good nor poor | 0      | 0.000%     |
| Poor                  | 0      | 0.000%     |
| Very poor             | 0      | 0.000%     |
| Do not know           | 0      | 0.000%     |

| Experience                          | Amount | Percentage |
|-------------------------------------|--------|------------|
| Very good & Good                    | 20     | 100.000%   |
| Very poor & Poor                    | 0      | 0.000%     |
| Neither good nor poor & Do not know | 0      | 0.000%     |