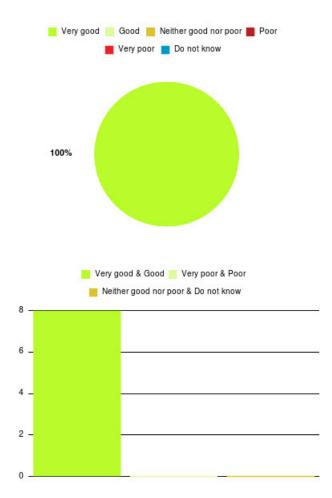

## Anticoagulation Summary

Number of responses: 1

| Experience            | Amount | Percentage |
|-----------------------|--------|------------|
| Very good             | 1      | 100.000%   |
| Good                  | 0      | 0.000%     |
| Neither good nor poor | 0      | 0.000%     |
| Poor                  | 0      | 0.000%     |
| Very poor             | 0      | 0.000%     |
| Do not know           | 0      | 0.000%     |