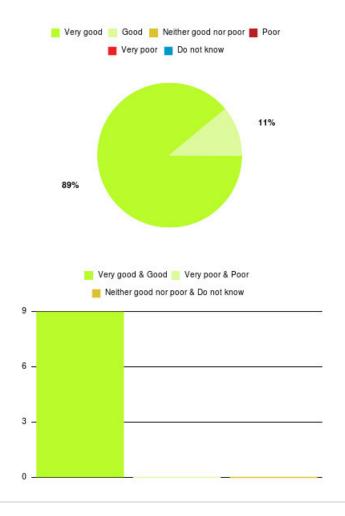

## Anticoagulation Summary

Number of responses: 1

| Experience            | Amount | Percentage |
|-----------------------|--------|------------|
| Very good             | 1      | 100.000%   |
| Good                  | 0      | 0.000%     |
| Neither good nor poor | 0      | 0.000%     |
| Poor                  | 0      | 0.000%     |
| Very poor             | 0      | 0.000%     |
| Do not know           | 0      | 0.000%     |

|        |      | Good 📒 Neither good nor poor 📕 Poor<br>Very poor 📕 Do not know    |  |
|--------|------|-------------------------------------------------------------------|--|
|        | 100% |                                                                   |  |
| 1.00 - |      | jood & Good 📒 Very poor & Poor<br>her good nor poor & Do not know |  |
| 0.75 _ |      |                                                                   |  |
| 0.50 _ |      |                                                                   |  |
| 0.25 - |      |                                                                   |  |
| 0.00   |      |                                                                   |  |

-

| Experience                          | Amount | Percentage |
|-------------------------------------|--------|------------|
| Very good & Good                    | 1      | 100.000%   |
| Very poor & Poor                    | 0      | 0.000%     |
| Neither good nor poor & Do not know | 0      | 0.000%     |