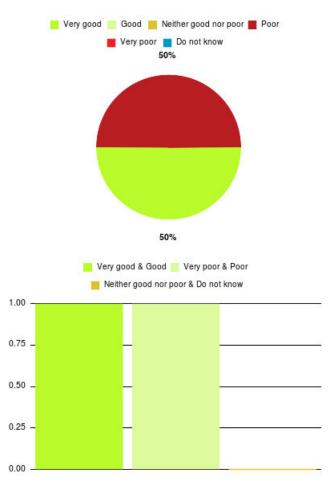

#### **Overall CHCP CIC Summary**

| Experience            | Amount | Percentage |
|-----------------------|--------|------------|
| Very good             | 1897   | 85.067%    |
| Good                  | 239    | 10.717%    |
| Neither good nor poor | 46     | 2.063%     |
| Poor                  | 18     | 0.807%     |
| Very poor             | 19     | 0.852%     |
| Do not know           | 11     | 0.493%     |

| Experience                          | Amount | Percentage |
|-------------------------------------|--------|------------|
| Very good & Good                    | 2136   | 95.785%    |
| Very poor & Poor                    | 37     | 1.659%     |
| Neither good nor poor & Do not know | 57     | 2.556%     |