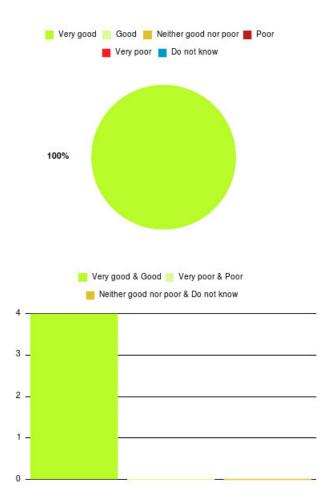

## Falls Team (East Riding) Summary

| Experience            | Amount | Percentage |
|-----------------------|--------|------------|
| Very good             | 4      | 100.000%   |
| Good                  | 0      | 0.000%     |
| Neither good nor poor | 0      | 0.000%     |
| Poor                  | 0      | 0.000%     |
| Very poor             | 0      | 0.000%     |
| Do not know           | 0      | 0.000%     |

| Experience                          | Amount | Percentage |
|-------------------------------------|--------|------------|
| Very good & Good                    | 4      | 100.000%   |
| Very poor & Poor                    | 0      | 0.000%     |
| Neither good nor poor & Do not know | 0      | 0.000%     |