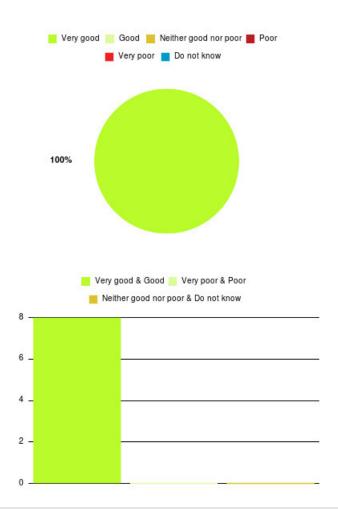

## Carers' Information and Support Service Summary

| Experience            | Amount | Percentage |
|-----------------------|--------|------------|
| Very good             | 8      | 100.000%   |
| Good                  | 0      | 0.000%     |
| Neither good nor poor | 0      | 0.000%     |
| Poor                  | 0      | 0.000%     |
| Very poor             | 0      | 0.000%     |
| Do not know           | 0      | 0.000%     |

| Experience                          | Amount | Percentage |
|-------------------------------------|--------|------------|
| Very good & Good                    | 8      | 100.000%   |
| Very poor & Poor                    | 0      | 0.000%     |
| Neither good nor poor & Do not know | 0      | 0.000%     |