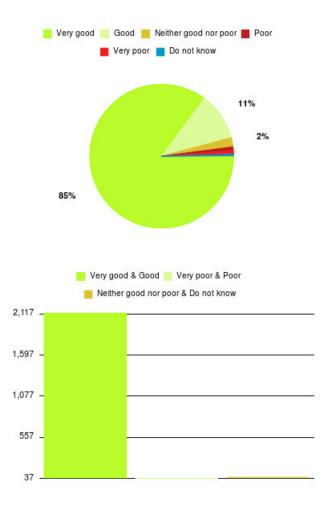

#### **Overall CHCP CIC Summary**

| Experience            | Amount | Percentage |
|-----------------------|--------|------------|
| Very good             | 1897   | 85.067%    |
| Good                  | 239    | 10.717%    |
| Neither good nor poor | 46     | 2.063%     |
| Poor                  | 18     | 0.807%     |
| Very poor             | 19     | 0.852%     |
| Do not know           | 11     | 0.493%     |

| Experience                          | Amount | Percentage |
|-------------------------------------|--------|------------|
| Very good & Good                    | 2136   | 95.785%    |
| Very poor & Poor                    | 37     | 1.659%     |
| Neither good nor poor & Do not know | 57     | 2.556%     |