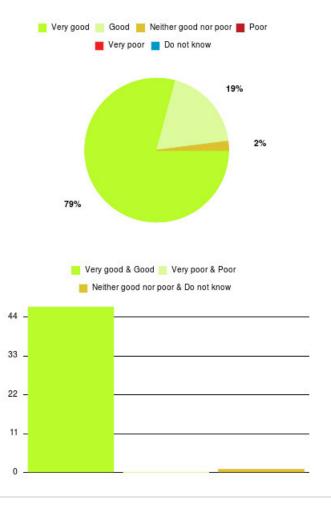

#### **Overall CHCP CIC Summary**

| Experience            | Amount | Percentage |
|-----------------------|--------|------------|
| Very good             | 1897   | 85.067%    |
| Good                  | 239    | 10.717%    |
| Neither good nor poor | 46     | 2.063%     |
| Poor                  | 18     | 0.807%     |
| Very poor             | 19     | 0.852%     |
| Do not know           | 11     | 0.493%     |

| Experience                          | Amount | Percentage |
|-------------------------------------|--------|------------|
| Very good & Good                    | 2136   | 95.785%    |
| Very poor & Poor                    | 37     | 1.659%     |
| Neither good nor poor & Do not know | 57     | 2.556%     |