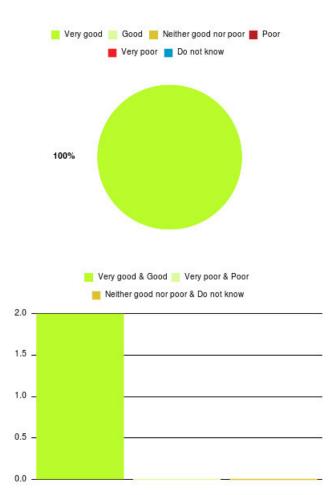

## Cardiac Rehab (East Riding) Summary

| Experience            | Amount | Percentage |
|-----------------------|--------|------------|
| Very good             | 3      | 100.000%   |
| Good                  | 0      | 0.000%     |
| Neither good nor poor | 0      | 0.000%     |
| Poor                  | 0      | 0.000%     |
| Very poor             | 0      | 0.000%     |
| Do not know           | 0      | 0.000%     |

|            | Good 📄 Neither good nor poor 📕 Poor<br>/ery poor 📄 Do not know  |
|------------|-----------------------------------------------------------------|
| 3          | ood & Good 📄 Very poor & Poor<br>er good nor poor & Do not know |
| 2 -<br>1 - |                                                                 |
| 0          |                                                                 |

| Experience                          | Amount | Percentage |
|-------------------------------------|--------|------------|
| Very good & Good                    | 3      | 100.000%   |
| Very poor & Poor                    | 0      | 0.000%     |
| Neither good nor poor & Do not know | 0      | 0.000%     |