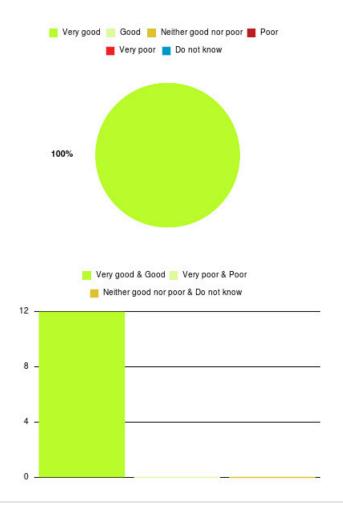

## Dental - Jameson Street PDS Summary

| Experience            | Amount | Percentage |
|-----------------------|--------|------------|
| Very good             | 12     | 100.000%   |
| Good                  | 0      | 0.000%     |
| Neither good nor poor | 0      | 0.000%     |
| Poor                  | 0      | 0.000%     |
| Very poor             | 0      | 0.000%     |
| Do not know           | 0      | 0.000%     |

| Experience                          | Amount | Percentage |
|-------------------------------------|--------|------------|
| Very good & Good                    | 12     | 100.000%   |
| Very poor & Poor                    | 0      | 0.000%     |
| Neither good nor poor & Do not know | 0      | 0.000%     |