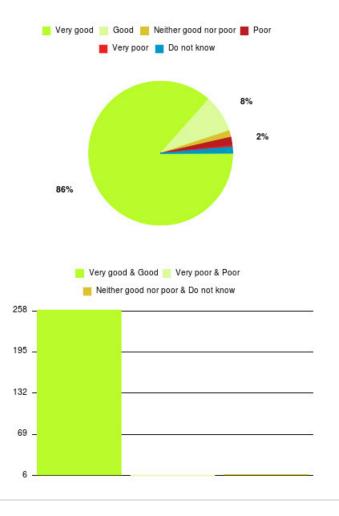

## **GP** - The Quays Summary

| Experience            | Amount | Percentage |
|-----------------------|--------|------------|
| Very good             | 237    | 86.496%    |
| Good                  | 23     | 8.394%     |
| Neither good nor poor | 4      | 1.460%     |
| Poor                  | 5      | 1.825%     |
| Very poor             | 1      | 0.365%     |
| Do not know           | 4      | 1.460%     |

| Experience                          | Amount | Percentage |
|-------------------------------------|--------|------------|
| Very good & Good                    | 260    | 94.891%    |
| Very poor & Poor                    | 6      | 2.190%     |
| Neither good nor poor & Do not know | 8      | 2.920%     |