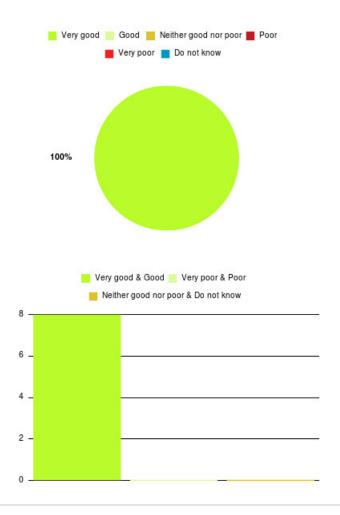

## Carers' Information and Support Service Summary

| Experience            | Amount | Percentage |
|-----------------------|--------|------------|
| Very good             | 8      | 100.000%   |
| Good                  | 0      | 0.000%     |
| Neither good nor poor | 0      | 0.000%     |
| Poor                  | 0      | 0.000%     |
| Very poor             | 0      | 0.000%     |
| Do not know           | 0      | 0.000%     |

| Experience                          | Amount | Percentage |
|-------------------------------------|--------|------------|
| Very good & Good                    | 8      | 100.000%   |
| Very poor & Poor                    | 0      | 0.000%     |
| Neither good nor poor & Do not know | 0      | 0.000%     |