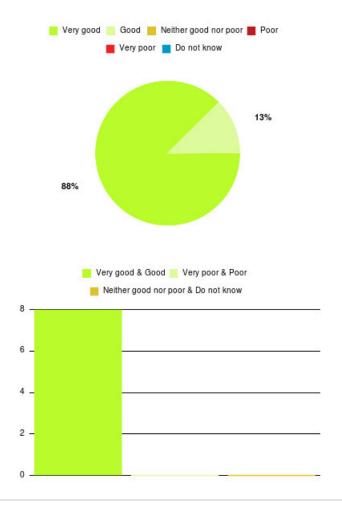

## Cardiac Rehab (Hull) Summary

| Experience            | Amount | Percentage |
|-----------------------|--------|------------|
| Very good             | 14     | 87.500%    |
| Good                  | 1      | 6.250%     |
| Neither good nor poor | 1      | 6.250%     |
| Poor                  | 0      | 0.000%     |
| Very poor             | 0      | 0.000%     |
| Do not know           | 0      | 0.000%     |