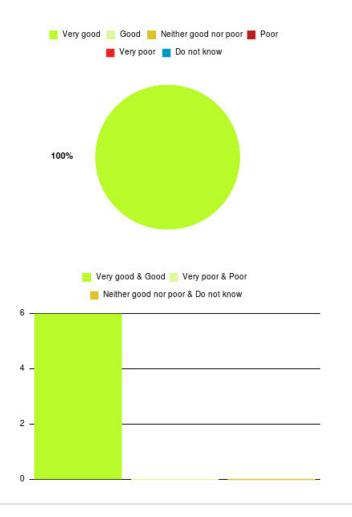

## Anticoagulation Summary

Number of responses: 1

| Experience            | Amount | Percentage |
|-----------------------|--------|------------|
| Very good             | 1      | 100.000%   |
| Good                  | 0      | 0.000%     |
| Neither good nor poor | 0      | 0.000%     |
| Poor                  | 0      | 0.000%     |
| Very poor             | 0      | 0.000%     |
| Do not know           | 0      | 0.000%     |

-

| Experience                          | Amount | Percentage |
|-------------------------------------|--------|------------|
| Very good & Good                    | 1      | 100.000%   |
| Very poor & Poor                    | 0      | 0.000%     |
| Neither good nor poor & Do not know | 0      | 0.000%     |