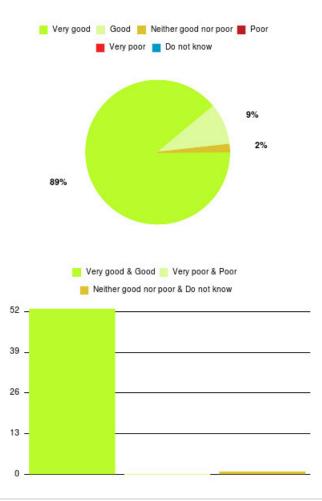

## MSK Physiotherapy Summary

| Experience            | Amount | Percentage |
|-----------------------|--------|------------|
| Very good             | 232    | 87.218%    |
| Good                  | 29     | 10.902%    |
| Neither good nor poor | 4      | 1.504%     |
| Poor                  | 0      | 0.000%     |
| Very poor             | 1      | 0.376%     |
| Do not know           | 0      | 0.000%     |

| Experience                          | Amount | Percentage |
|-------------------------------------|--------|------------|
| Very good & Good                    | 261    | 98.120%    |
| Very poor & Poor                    | 1      | 0.376%     |
| Neither good nor poor & Do not know | 4      | 1.504%     |