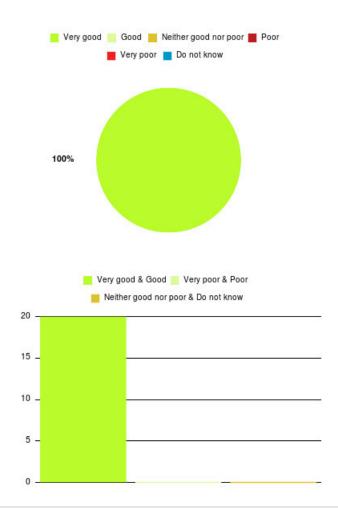

### Hull and East Riding Accelerated Lower Limb (HEAL) Pathway Summary

| Experience            | Amount | Percentage |
|-----------------------|--------|------------|
| Very good             | 20     | 100.000%   |
| Good                  | 0      | 0.000%     |
| Neither good nor poor | 0      | 0.000%     |
| Poor                  | 0      | 0.000%     |
| Very poor             | 0      | 0.000%     |
| Do not know           | 0      | 0.000%     |

| Experience                          | Amount | Percentage |
|-------------------------------------|--------|------------|
| Very good & Good                    | 20     | 100.000%   |
| Very poor & Poor                    | 0      | 0.000%     |
| Neither good nor poor & Do not know | 0      | 0.000%     |