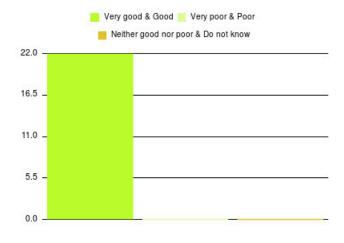

# Cardiac Rehab (East Riding) Summary

| Experience            | Amount | Percentage |
|-----------------------|--------|------------|
| Very good             | 6      | 85.714%    |
| Good                  | 1      | 14.286%    |
| Neither good nor poor | 0      | 0.000%     |
| Poor                  | 0      | 0.000%     |
| Very poor             | 0      | 0.000%     |
| Do not know           | 0      | 0.000%     |

| Experience                          | Amount | Percentage |
|-------------------------------------|--------|------------|
| Very good & Good                    | 7      | 100.000%   |
| Very poor & Poor                    | 0      | 0.000%     |
| Neither good nor poor & Do not know | 0      | 0.000%     |