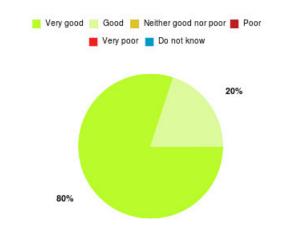

#### **Overall CHCP CIC Summary**

| Experience            | Amount | Percentage |
|-----------------------|--------|------------|
| Very good             | 1983   | 84.707%    |
| Good                  | 273    | 11.662%    |
| Neither good nor poor | 33     | 1.410%     |
| Poor                  | 12     | 0.513%     |
| Very poor             | 23     | 0.982%     |
| Do not know           | 17     | 0.726%     |