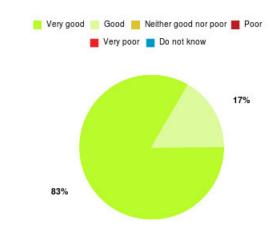

# **Bladder and Bowel (East Riding) Summary**

| Experience            | Amount | Percentage |
|-----------------------|--------|------------|
| Very good             | 15     | 100.000%   |
| Good                  | 0      | 0.000%     |
| Neither good nor poor | 0      | 0.000%     |
| Poor                  | 0      | 0.000%     |
| Very poor             | 0      | 0.000%     |
| Do not know           | 0      | 0.000%     |