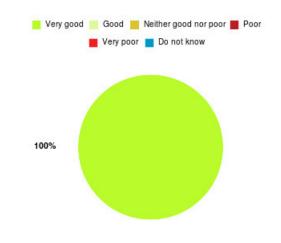

# **Bladder and Bowel (East Riding) Summary**

| Experience            | Amount | Percentage |
|-----------------------|--------|------------|
| Very good             | 15     | 100.000%   |
| Good                  | 0      | 0.000%     |
| Neither good nor poor | 0      | 0.000%     |
| Poor                  | 0      | 0.000%     |
| Very poor             | 0      | 0.000%     |
| Do not know           | 0      | 0.000%     |