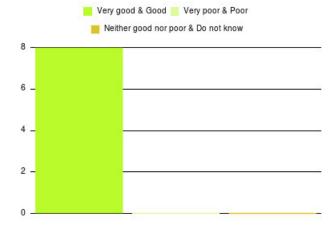

| Experience                          | Amount | Percentage |
|-------------------------------------|--------|------------|
| Very good & Good                    | 2256   | 96.369%    |
| Very poor & Poor                    | 35     | 1.495%     |
| Neither good nor poor & Do not know | 50     | 2.136%     |