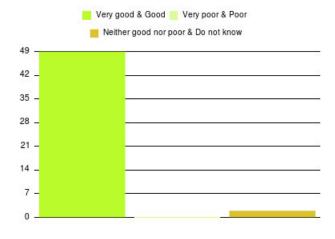

#### **Overall CHCP CIC Summary**

| Experience            | Amount | Percentage |
|-----------------------|--------|------------|
| Very good             | 1983   | 84.707%    |
| Good                  | 273    | 11.662%    |
| Neither good nor poor | 33     | 1.410%     |
| Poor                  | 12     | 0.513%     |
| Very poor             | 23     | 0.982%     |
| Do not know           | 17     | 0.726%     |

| Experience                          | Amount | Percentage |
|-------------------------------------|--------|------------|
| Very good & Good                    | 2256   | 96.369%    |
| Very poor & Poor                    | 35     | 1.495%     |
| Neither good nor poor & Do not know | 50     | 2.136%     |