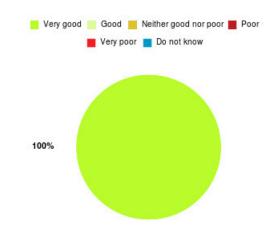

# **Dental - Beverley PDS Summary**

| Experience            | Amount | Percentage |
|-----------------------|--------|------------|
| Very good             | 20     | 100.000%   |
| Good                  | 0      | 0.000%     |
| Neither good nor poor | 0      | 0.000%     |
| Poor                  | 0      | 0.000%     |
| Very poor             | 0      | 0.000%     |
| Do not know           | 0      | 0.000%     |