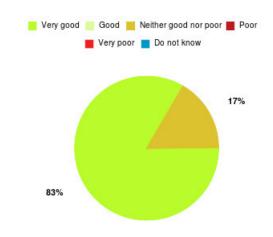

# MSK Physiotherapy Summary

| Experience            | Amount | Percentage |
|-----------------------|--------|------------|
| Very good             | 145    | 84.795%    |
| Good                  | 22     | 12.865%    |
| Neither good nor poor | 2      | 1.170%     |
| Poor                  | 1      | 0.585%     |
| Very poor             | 1      | 0.585%     |
| Do not know           | 0      | 0.000%     |