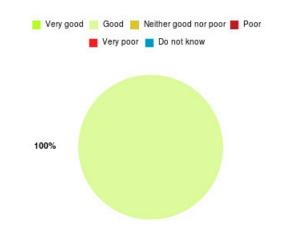

#### **Overall CHCP CIC Summary**

| Experience            | Amount | Percentage |
|-----------------------|--------|------------|
| Very good             | 1983   | 84.707%    |
| Good                  | 273    | 11.662%    |
| Neither good nor poor | 33     | 1.410%     |
| Poor                  | 12     | 0.513%     |
| Very poor             | 23     | 0.982%     |
| Do not know           | 17     | 0.726%     |