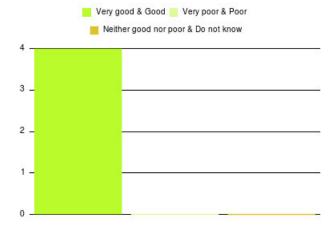

| Experience                          | Amount | Percentage |
|-------------------------------------|--------|------------|
| Very good & Good                    | 2256   | 96.369%    |
| Very poor & Poor                    | 35     | 1.495%     |
| Neither good nor poor & Do not know | 50     | 2.136%     |