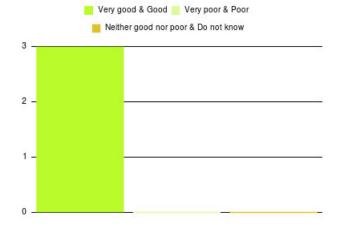

| Experience                          | Amount | Percentage |
|-------------------------------------|--------|------------|
| Very good & Good                    | 2256   | 96.369%    |
| Very poor & Poor                    | 35     | 1.495%     |
| Neither good nor poor & Do not know | 50     | 2.136%     |