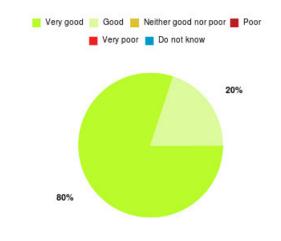

#### **CHPL - Southcoates/Marfleet Summary**

| Experience            | Amount | Percentage |
|-----------------------|--------|------------|
| Very good             | 108    | 81.203%    |
| Good                  | 21     | 15.789%    |
| Neither good nor poor | 2      | 1.504%     |
| Poor                  | 0      | 0.000%     |
| Very poor             | 1      | 0.752%     |
| Do not know           | 1      | 0.752%     |

| Experience                          | Amount | Percentage |
|-------------------------------------|--------|------------|
| Very good & Good                    | 129    | 96.992%    |
| Very poor & Poor                    | 1      | 0.752%     |
| Neither good nor poor & Do not know | 3      | 2.256%     |