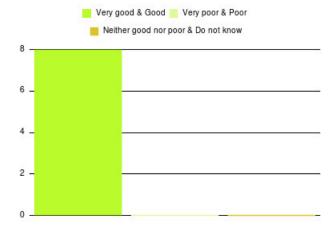

| Experience                          | Amount | Percentage |
|-------------------------------------|--------|------------|
| Very good & Good                    | 15     | 100.000%   |
| Very poor & Poor                    | 0      | 0.000%     |
| Neither good nor poor & Do not know | 0      | 0.000%     |