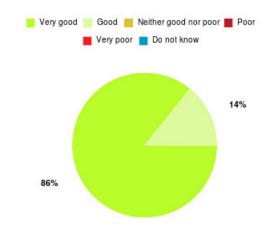

# Cardiac Rehab (East Riding) Summary

| Experience            | Amount | Percentage |
|-----------------------|--------|------------|
| Very good             | 6      | 85.714%    |
| Good                  | 1      | 14.286%    |
| Neither good nor poor | 0      | 0.000%     |
| Poor                  | 0      | 0.000%     |
| Very poor             | 0      | 0.000%     |
| Do not know           | 0      | 0.000%     |

| Experience                          | Amount | Percentage |
|-------------------------------------|--------|------------|
| Very good & Good                    | 7      | 100.000%   |
| Very poor & Poor                    | 0      | 0.000%     |
| Neither good nor poor & Do not know | 0      | 0.000%     |