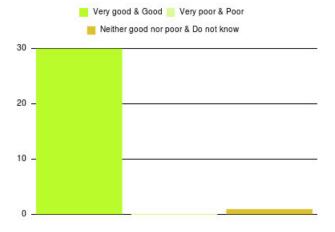

| Experience                          | Amount | Percentage |
|-------------------------------------|--------|------------|
| Very good & Good                    | 15     | 100.000%   |
| Very poor & Poor                    | 0      | 0.000%     |
| Neither good nor poor & Do not know | 0      | 0.000%     |