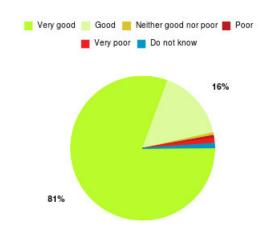

# **Bladder and Bowel (East Riding) Summary**

| Experience            | Amount | Percentage |
|-----------------------|--------|------------|
| Very good             | 15     | 100.000%   |
| Good                  | 0      | 0.000%     |
| Neither good nor poor | 0      | 0.000%     |
| Poor                  | 0      | 0.000%     |
| Very poor             | 0      | 0.000%     |
| Do not know           | 0      | 0.000%     |