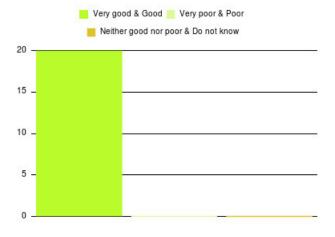

| Experience                          | Amount | Percentage |
|-------------------------------------|--------|------------|
| Very good & Good                    | 7      | 100.000%   |
| Very poor & Poor                    | 0      | 0.000%     |
| Neither good nor poor & Do not know | 0      | 0.000%     |