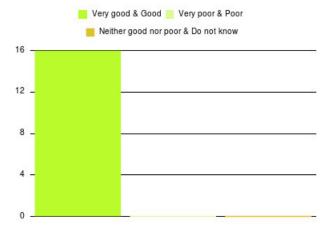

| Experience                          | Amount | Percentage |
|-------------------------------------|--------|------------|
| Very good & Good                    | 2256   | 96.369%    |
| Very poor & Poor                    | 35     | 1.495%     |
| Neither good nor poor & Do not know | 50     | 2.136%     |