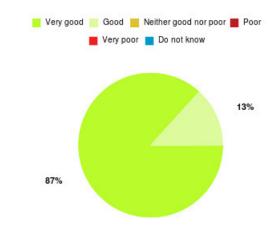

#### **Overall CHCP CIC Summary**

| Experience            | Amount | Percentage |
|-----------------------|--------|------------|
| Very good             | 1983   | 84.707%    |
| Good                  | 273    | 11.662%    |
| Neither good nor poor | 33     | 1.410%     |
| Poor                  | 12     | 0.513%     |
| Very poor             | 23     | 0.982%     |
| Do not know           | 17     | 0.726%     |