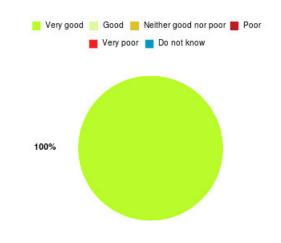

# **Bladder and Bowel (Hull) Summary**

| Experience            | Amount | Percentage |
|-----------------------|--------|------------|
| Very good             | 8      | 100.000%   |
| Good                  | 0      | 0.000%     |
| Neither good nor poor | 0      | 0.000%     |
| Poor                  | 0      | 0.000%     |
| Very poor             | 0      | 0.000%     |
| Do not know           | 0      | 0.000%     |

| Experience                          | Amount | Percentage |
|-------------------------------------|--------|------------|
| Very good & Good                    | 8      | 100.000%   |
| Very poor & Poor                    | 0      | 0.000%     |
| Neither good nor poor & Do not know | 0      | 0.000%     |