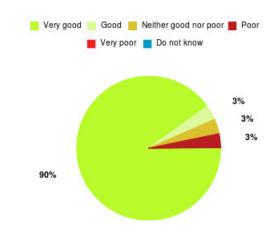

#### **CHPL - Bransholme Summary**

| Experience            | Amount | Percentage |
|-----------------------|--------|------------|
| Very good             | 35     | 81.395%    |
| Good                  | 6      | 13.953%    |
| Neither good nor poor | 2      | 4.651%     |
| Poor                  | 0      | 0.000%     |
| Very poor             | 0      | 0.000%     |
| Do not know           | 0      | 0.000%     |

| Experience                          | Amount | Percentage |
|-------------------------------------|--------|------------|
| Very good & Good                    | 41     | 95.349%    |
| Very poor & Poor                    | 0      | 0.000%     |
| Neither good nor poor & Do not know | 2      | 4.651%     |