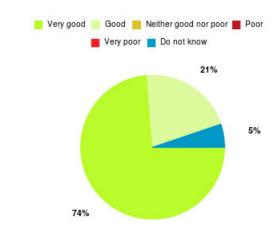

## **GP - Kingston Practice Summary**

| Experience            | Amount | Percentage |
|-----------------------|--------|------------|
| Very good             | 53     | 77.941%    |
| Good                  | 9      | 13.235%    |
| Neither good nor poor | 1      | 1.471%     |
| Poor                  | 0      | 0.000%     |
| Very poor             | 3      | 4.412%     |
| Do not know           | 2      | 2.941%     |