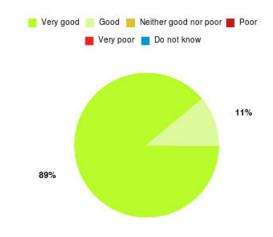

#### **CHPL - Bransholme Summary**

| Experience            | Amount | Percentage |
|-----------------------|--------|------------|
| Very good             | 35     | 81.395%    |
| Good                  | 6      | 13.953%    |
| Neither good nor poor | 2      | 4.651%     |
| Poor                  | 0      | 0.000%     |
| Very poor             | 0      | 0.000%     |
| Do not know           | 0      | 0.000%     |

| Experience                          | Amount | Percentage |
|-------------------------------------|--------|------------|
| Very good & Good                    | 41     | 95.349%    |
| Very poor & Poor                    | 0      | 0.000%     |
| Neither good nor poor & Do not know | 2      | 4.651%     |