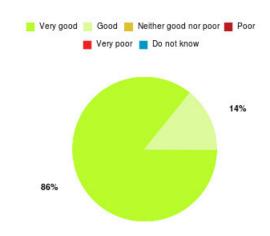

# Cardiac Rehab (East Riding) Summary

| Experience            | Amount | Percentage |
|-----------------------|--------|------------|
| Very good             | 6      | 85.714%    |
| Good                  | 1      | 14.286%    |
| Neither good nor poor | 0      | 0.000%     |
| Poor                  | 0      | 0.000%     |
| Very poor             | 0      | 0.000%     |
| Do not know           | 0      | 0.000%     |