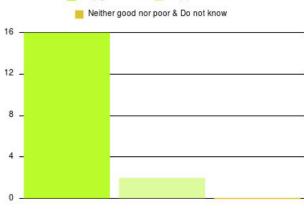

| Experience                          | Amount | Percentage |
|-------------------------------------|--------|------------|
| Very good & Good                    | 2256   | 96.369%    |
| Very poor & Poor                    | 35     | 1.495%     |
| Neither good nor poor & Do not know | 50     | 2.136%     |