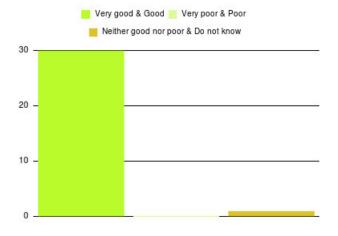

| Experience                          | Amount | Percentage |
|-------------------------------------|--------|------------|
| Very good & Good                    | 2256   | 96.369%    |
| Very poor & Poor                    | 35     | 1.495%     |
| Neither good nor poor & Do not know | 50     | 2.136%     |