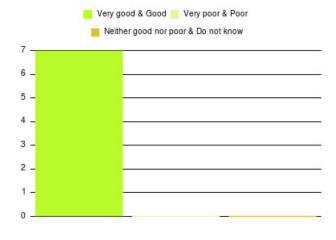

# Cardiac Rehab (East Riding) Summary

| Experience            | Amount | Percentage |
|-----------------------|--------|------------|
| Very good             | 6      | 85.714%    |
| Good                  | 1      | 14.286%    |
| Neither good nor poor | 0      | 0.000%     |
| Poor                  | 0      | 0.000%     |
| Very poor             | 0      | 0.000%     |
| Do not know           | 0      | 0.000%     |

| Experience                          | Amount | Percentage |
|-------------------------------------|--------|------------|
| Very good & Good                    | 7      | 100.000%   |
| Very poor & Poor                    | 0      | 0.000%     |
| Neither good nor poor & Do not know | 0      | 0.000%     |