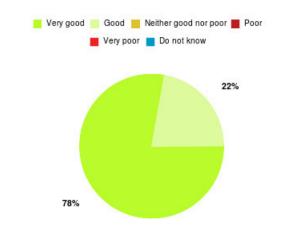

#### **Overall CHCP CIC Summary**

| Experience            | Amount | Percentage |
|-----------------------|--------|------------|
| Very good             | 1983   | 84.707%    |
| Good                  | 273    | 11.662%    |
| Neither good nor poor | 33     | 1.410%     |
| Poor                  | 12     | 0.513%     |
| Very poor             | 23     | 0.982%     |
| Do not know           | 17     | 0.726%     |