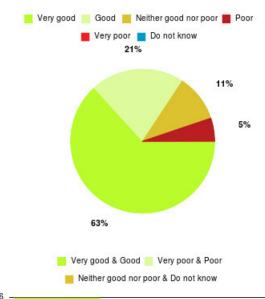

#### **Overall CHCP CIC Summary**

| Experience            | Amount | Percentage |
|-----------------------|--------|------------|
| Very good             | 1983   | 84.707%    |
| Good                  | 273    | 11.662%    |
| Neither good nor poor | 33     | 1.410%     |
| Poor                  | 12     | 0.513%     |
| Very poor             | 23     | 0.982%     |
| Do not know           | 17     | 0.726%     |

| Experience                          | Amount | Percentage |
|-------------------------------------|--------|------------|
| Very good & Good                    | 2256   | 96.369%    |
| Very poor & Poor                    | 35     | 1.495%     |
| Neither good nor poor & Do not know | 50     | 2.136%     |