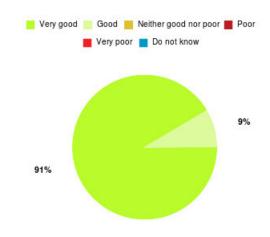

# Cardiac Rehab (East Riding) Summary

| Experience            | Amount | Percentage |
|-----------------------|--------|------------|
| Very good             | 6      | 85.714%    |
| Good                  | 1      | 14.286%    |
| Neither good nor poor | 0      | 0.000%     |
| Poor                  | 0      | 0.000%     |
| Very poor             | 0      | 0.000%     |
| Do not know           | 0      | 0.000%     |

| Experience                          | Amount | Percentage |
|-------------------------------------|--------|------------|
| Very good & Good                    | 7      | 100.000%   |
| Very poor & Poor                    | 0      | 0.000%     |
| Neither good nor poor & Do not know | 0      | 0.000%     |