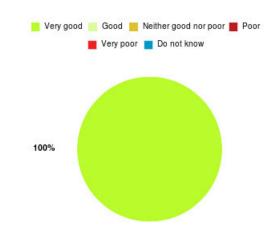

# **Bladder and Bowel (East Riding) Summary**

| Experience            | Amount | Percentage |
|-----------------------|--------|------------|
| Very good             | 15     | 100.000%   |
| Good                  | 0      | 0.000%     |
| Neither good nor poor | 0      | 0.000%     |
| Poor                  | 0      | 0.000%     |
| Very poor             | 0      | 0.000%     |
| Do not know           | 0      | 0.000%     |