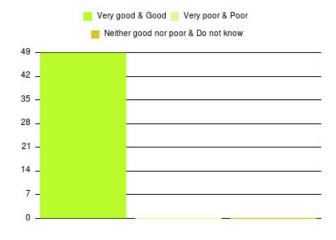

| Experience                          | Amount | Percentage |
|-------------------------------------|--------|------------|
| Very good & Good                    | 2256   | 96.369%    |
| Very poor & Poor                    | 35     | 1.495%     |
| Neither good nor poor & Do not know | 50     | 2.136%     |