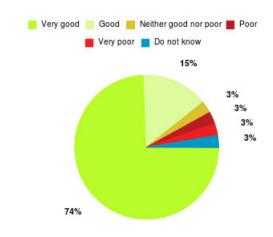

#### **CHPL - Southcoates/Marfleet Summary**

| Experience            | Amount | Percentage |
|-----------------------|--------|------------|
| Very good             | 108    | 81.203%    |
| Good                  | 21     | 15.789%    |
| Neither good nor poor | 2      | 1.504%     |
| Poor                  | 0      | 0.000%     |
| Very poor             | 1      | 0.752%     |
| Do not know           | 1      | 0.752%     |

| Experience                          | Amount | Percentage |
|-------------------------------------|--------|------------|
| Very good & Good                    | 129    | 96.992%    |
| Very poor & Poor                    | 1      | 0.752%     |
| Neither good nor poor & Do not know | 3      | 2.256%     |