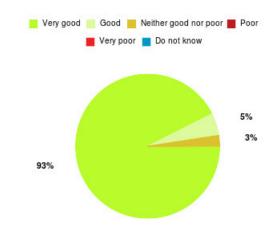

#### **CHPL - Southcoates/Marfleet Summary**

| Experience            | Amount | Percentage |
|-----------------------|--------|------------|
| Very good             | 108    | 81.203%    |
| Good                  | 21     | 15.789%    |
| Neither good nor poor | 2      | 1.504%     |
| Poor                  | 0      | 0.000%     |
| Very poor             | 1      | 0.752%     |
| Do not know           | 1      | 0.752%     |

| Experience                          | Amount | Percentage |
|-------------------------------------|--------|------------|
| Very good & Good                    | 129    | 96.992%    |
| Very poor & Poor                    | 1      | 0.752%     |
| Neither good nor poor & Do not know | 3      | 2.256%     |