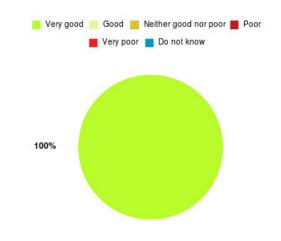

# **Bladder and Bowel (East Riding) Summary**

| Experience            | Amount | Percentage |
|-----------------------|--------|------------|
| Very good             | 15     | 100.000%   |
| Good                  | 0      | 0.000%     |
| Neither good nor poor | 0      | 0.000%     |
| Poor                  | 0      | 0.000%     |
| Very poor             | 0      | 0.000%     |
| Do not know           | 0      | 0.000%     |

| Experience                          | Amount | Percentage |
|-------------------------------------|--------|------------|
| Very good & Good                    | 15     | 100.000%   |
| Very poor & Poor                    | 0      | 0.000%     |
| Neither good nor poor & Do not know | 0      | 0.000%     |