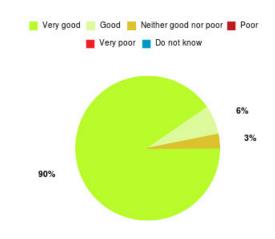

#### **Overall CHCP CIC Summary**

| Experience            | Amount | Percentage |
|-----------------------|--------|------------|
| Very good             | 1983   | 84.707%    |
| Good                  | 273    | 11.662%    |
| Neither good nor poor | 33     | 1.410%     |
| Poor                  | 12     | 0.513%     |
| Very poor             | 23     | 0.982%     |
| Do not know           | 17     | 0.726%     |