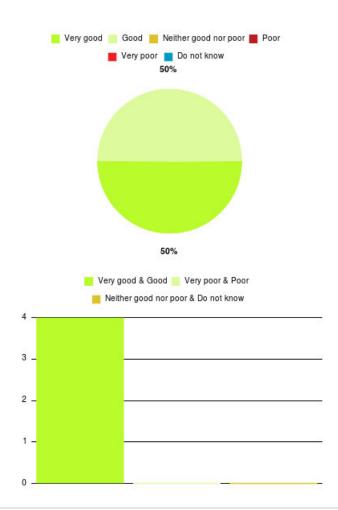

# **Bladder and Bowel (East Riding) Summary**

| Experience            | Amount | Percentage |
|-----------------------|--------|------------|
| Very good             | 15     | 100.000%   |
| Good                  | 0      | 0.000%     |
| Neither good nor poor | 0      | 0.000%     |
| Poor                  | 0      | 0.000%     |
| Very poor             | 0      | 0.000%     |
| Do not know           | 0      | 0.000%     |

| Experience                          | Amount | Percentage |
|-------------------------------------|--------|------------|
| Very good & Good                    | 15     | 100.000%   |
| Very poor & Poor                    | 0      | 0.000%     |
| Neither good nor poor & Do not know | 0      | 0.000%     |