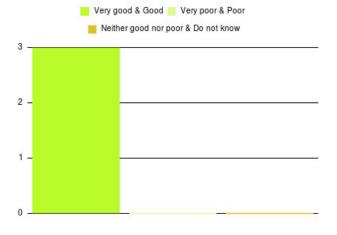

# Cardiac Rehab (East Riding) Summary

| Experience            | Amount | Percentage |
|-----------------------|--------|------------|
| Very good             | 6      | 85.714%    |
| Good                  | 1      | 14.286%    |
| Neither good nor poor | 0      | 0.000%     |
| Poor                  | 0      | 0.000%     |
| Very poor             | 0      | 0.000%     |
| Do not know           | 0      | 0.000%     |

| Experience                          | Amount | Percentage |
|-------------------------------------|--------|------------|
| Very good & Good                    | 7      | 100.000%   |
| Very poor & Poor                    | 0      | 0.000%     |
| Neither good nor poor & Do not know | 0      | 0.000%     |