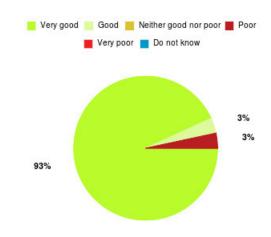

#### **Overall CHCP CIC Summary**

| Experience            | Amount | Percentage |
|-----------------------|--------|------------|
| Very good             | 1983   | 84.707%    |
| Good                  | 273    | 11.662%    |
| Neither good nor poor | 33     | 1.410%     |
| Poor                  | 12     | 0.513%     |
| Very poor             | 23     | 0.982%     |
| Do not know           | 17     | 0.726%     |

| Experience                          | Amount | Percentage |
|-------------------------------------|--------|------------|
| Very good & Good                    | 2256   | 96.369%    |
| Very poor & Poor                    | 35     | 1.495%     |
| Neither good nor poor & Do not know | 50     | 2.136%     |