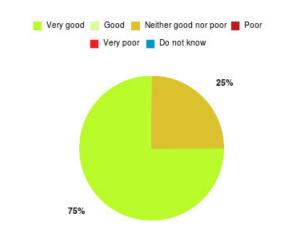

### **Looked After Children Summary**

| Experience            | Amount | Percentage |
|-----------------------|--------|------------|
| Very good             | 3      | 75.000%    |
| Good                  | 1      | 25.000%    |
| Neither good nor poor | 0      | 0.000%     |
| Poor                  | 0      | 0.000%     |
| Very poor             | 0      | 0.000%     |
| Do not know           | 0      | 0.000%     |

| Experience                          | Amount | Percentage |
|-------------------------------------|--------|------------|
| Very good & Good                    | 4      | 100.000%   |
| Very poor & Poor                    | 0      | 0.000%     |
| Neither good nor poor & Do not know | 0      | 0.000%     |