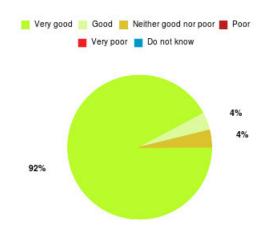

# MSK Physiotherapy Summary

| Experience            | Amount | Percentage |
|-----------------------|--------|------------|
| Very good             | 145    | 84.795%    |
| Good                  | 22     | 12.865%    |
| Neither good nor poor | 2      | 1.170%     |
| Poor                  | 1      | 0.585%     |
| Very poor             | 1      | 0.585%     |
| Do not know           | 0      | 0.000%     |

| Experience                          | Amount | Percentage |
|-------------------------------------|--------|------------|
| Very good & Good                    | 167    | 97.661%    |
| Very poor & Poor                    | 2      | 1.170%     |
| Neither good nor poor & Do not know | 2      | 1.170%     |