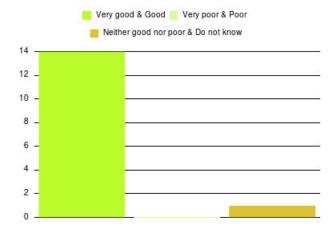

# MSK Physiotherapy Summary

| Experience            | Amount | Percentage |
|-----------------------|--------|------------|
| Very good             | 145    | 84.795%    |
| Good                  | 22     | 12.865%    |
| Neither good nor poor | 2      | 1.170%     |
| Poor                  | 1      | 0.585%     |
| Very poor             | 1      | 0.585%     |
| Do not know           | 0      | 0.000%     |

| Experience                          | Amount | Percentage |
|-------------------------------------|--------|------------|
| Very good & Good                    | 167    | 97.661%    |
| Very poor & Poor                    | 2      | 1.170%     |
| Neither good nor poor & Do not know | 2      | 1.170%     |