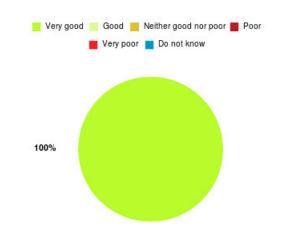

# **Bladder and Bowel (East Riding) Summary**

| Experience            | Amount | Percentage |
|-----------------------|--------|------------|
| Very good             | 15     | 100.000%   |
| Good                  | 0      | 0.000%     |
| Neither good nor poor | 0      | 0.000%     |
| Poor                  | 0      | 0.000%     |
| Very poor             | 0      | 0.000%     |
| Do not know           | 0      | 0.000%     |

| Experience                          | Amount | Percentage |
|-------------------------------------|--------|------------|
| Very good & Good                    | 15     | 100.000%   |
| Very poor & Poor                    | 0      | 0.000%     |
| Neither good nor poor & Do not know | 0      | 0.000%     |