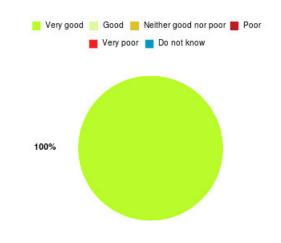

# **Bladder and Bowel (East Riding) Summary**

| Experience            | Amount | Percentage |
|-----------------------|--------|------------|
| Very good             | 15     | 100.000%   |
| Good                  | 0      | 0.000%     |
| Neither good nor poor | 0      | 0.000%     |
| Poor                  | 0      | 0.000%     |
| Very poor             | 0      | 0.000%     |
| Do not know           | 0      | 0.000%     |