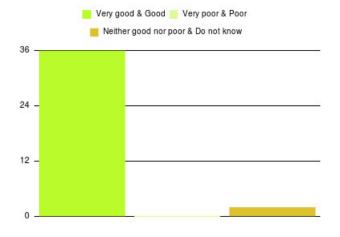

#### **CHPL - Bransholme Summary**

| Experience            | Amount | Percentage |
|-----------------------|--------|------------|
| Very good             | 35     | 81.395%    |
| Good                  | 6      | 13.953%    |
| Neither good nor poor | 2      | 4.651%     |
| Poor                  | 0      | 0.000%     |
| Very poor             | 0      | 0.000%     |
| Do not know           | 0      | 0.000%     |

| Experience                          | Amount | Percentage |
|-------------------------------------|--------|------------|
| Very good & Good                    | 41     | 95.349%    |
| Very poor & Poor                    | 0      | 0.000%     |
| Neither good nor poor & Do not know | 2      | 4.651%     |