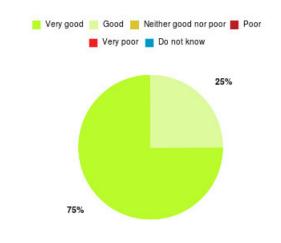

# Cardiac Rehab (East Riding) Summary

| Experience            | Amount | Percentage |
|-----------------------|--------|------------|
| Very good             | 6      | 85.714%    |
| Good                  | 1      | 14.286%    |
| Neither good nor poor | 0      | 0.000%     |
| Poor                  | 0      | 0.000%     |
| Very poor             | 0      | 0.000%     |
| Do not know           | 0      | 0.000%     |

| Experience                          | Amount | Percentage |
|-------------------------------------|--------|------------|
| Very good & Good                    | 7      | 100.000%   |
| Very poor & Poor                    | 0      | 0.000%     |
| Neither good nor poor & Do not know | 0      | 0.000%     |