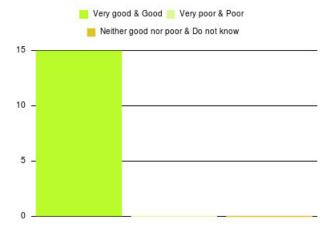

# **Bladder and Bowel (East Riding) Summary**

| Experience            | Amount | Percentage |
|-----------------------|--------|------------|
| Very good             | 15     | 100.000%   |
| Good                  | 0      | 0.000%     |
| Neither good nor poor | 0      | 0.000%     |
| Poor                  | 0      | 0.000%     |
| Very poor             | 0      | 0.000%     |
| Do not know           | 0      | 0.000%     |

| Experience                          | Amount | Percentage |
|-------------------------------------|--------|------------|
| Very good & Good                    | 15     | 100.000%   |
| Very poor & Poor                    | 0      | 0.000%     |
| Neither good nor poor & Do not know | 0      | 0.000%     |