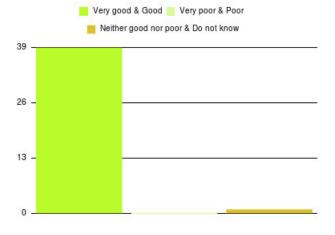

| Experience                          | Amount | Percentage |
|-------------------------------------|--------|------------|
| Very good & Good                    | 2256   | 96.369%    |
| Very poor & Poor                    | 35     | 1.495%     |
| Neither good nor poor & Do not know | 50     | 2.136%     |