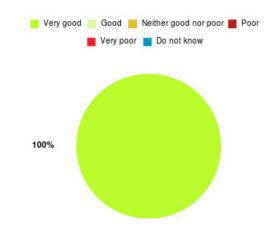

# **Bladder and Bowel (Hull) Summary**

| Experience            | Amount | Percentage |
|-----------------------|--------|------------|
| Very good             | 8      | 100.000%   |
| Good                  | 0      | 0.000%     |
| Neither good nor poor | 0      | 0.000%     |
| Poor                  | 0      | 0.000%     |
| Very poor             | 0      | 0.000%     |
| Do not know           | 0      | 0.000%     |

| Experience                          | Amount | Percentage |
|-------------------------------------|--------|------------|
| Very good & Good                    | 8      | 100.000%   |
| Very poor & Poor                    | 0      | 0.000%     |
| Neither good nor poor & Do not know | 0      | 0.000%     |