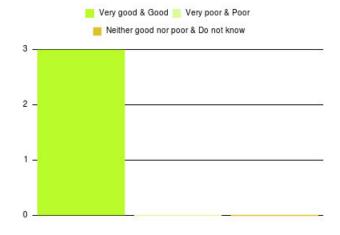

| Experience                          | Amount | Percentage |
|-------------------------------------|--------|------------|
| Very good & Good                    | 2256   | 96.369%    |
| Very poor & Poor                    | 35     | 1.495%     |
| Neither good nor poor & Do not know | 50     | 2.136%     |