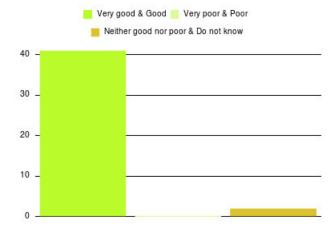

| Experience                          | Amount | Percentage |
|-------------------------------------|--------|------------|
| Very good & Good                    | 2256   | 96.369%    |
| Very poor & Poor                    | 35     | 1.495%     |
| Neither good nor poor & Do not know | 50     | 2.136%     |