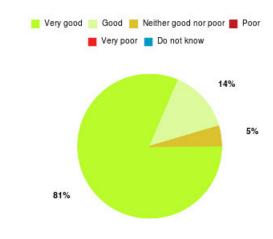

#### **Overall CHCP CIC Summary**

| Experience            | Amount | Percentage |
|-----------------------|--------|------------|
| Very good             | 1983   | 84.707%    |
| Good                  | 273    | 11.662%    |
| Neither good nor poor | 33     | 1.410%     |
| Poor                  | 12     | 0.513%     |
| Very poor             | 23     | 0.982%     |
| Do not know           | 17     | 0.726%     |