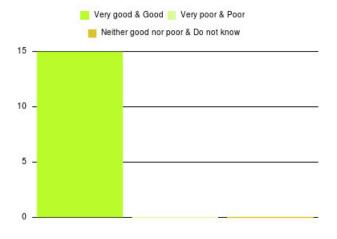

| Experience                          | Amount | Percentage |
|-------------------------------------|--------|------------|
| Very good & Good                    | 15     | 100.000%   |
| Very poor & Poor                    | 0      | 0.000%     |
| Neither good nor poor & Do not know | 0      | 0.000%     |