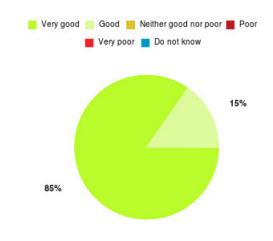

# **Bladder and Bowel (East Riding) Summary**

| Experience            | Amount | Percentage |
|-----------------------|--------|------------|
| Very good             | 15     | 100.000%   |
| Good                  | 0      | 0.000%     |
| Neither good nor poor | 0      | 0.000%     |
| Poor                  | 0      | 0.000%     |
| Very poor             | 0      | 0.000%     |
| Do not know           | 0      | 0.000%     |