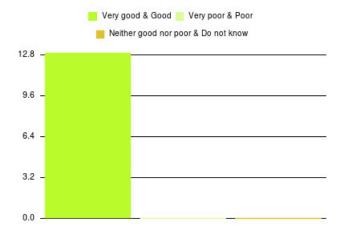

#### **CHPL - Bransholme Summary**

| Experience            | Amount | Percentage |
|-----------------------|--------|------------|
| Very good             | 35     | 81.395%    |
| Good                  | 6      | 13.953%    |
| Neither good nor poor | 2      | 4.651%     |
| Poor                  | 0      | 0.000%     |
| Very poor             | 0      | 0.000%     |
| Do not know           | 0      | 0.000%     |

| Experience                          | Amount | Percentage |
|-------------------------------------|--------|------------|
| Very good & Good                    | 41     | 95.349%    |
| Very poor & Poor                    | 0      | 0.000%     |
| Neither good nor poor & Do not know | 2      | 4.651%     |