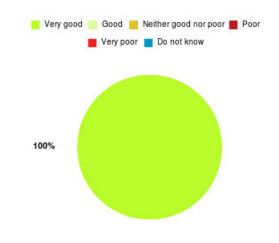

# **Bladder and Bowel (Hull) Summary**

| Experience            | Amount | Percentage |
|-----------------------|--------|------------|
| Very good             | 8      | 100.000%   |
| Good                  | 0      | 0.000%     |
| Neither good nor poor | 0      | 0.000%     |
| Poor                  | 0      | 0.000%     |
| Very poor             | 0      | 0.000%     |
| Do not know           | 0      | 0.000%     |