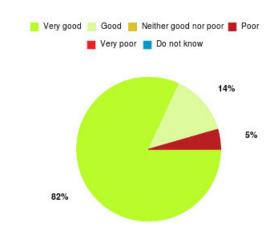

#### **Overall CHCP CIC Summary**

| Experience            | Amount | Percentage |
|-----------------------|--------|------------|
| Very good             | 1983   | 84.707%    |
| Good                  | 273    | 11.662%    |
| Neither good nor poor | 33     | 1.410%     |
| Poor                  | 12     | 0.513%     |
| Very poor             | 23     | 0.982%     |
| Do not know           | 17     | 0.726%     |