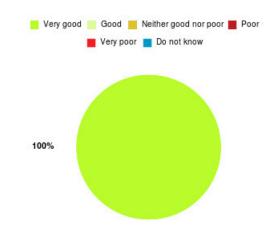

# **Bladder and Bowel (Hull) Summary**

| Experience            | Amount | Percentage |
|-----------------------|--------|------------|
| Very good             | 8      | 100.000%   |
| Good                  | 0      | 0.000%     |
| Neither good nor poor | 0      | 0.000%     |
| Poor                  | 0      | 0.000%     |
| Very poor             | 0      | 0.000%     |
| Do not know           | 0      | 0.000%     |

| Experience                          | Amount | Percentage |
|-------------------------------------|--------|------------|
| Very good & Good                    | 8      | 100.000%   |
| Very poor & Poor                    | 0      | 0.000%     |
| Neither good nor poor & Do not know | 0      | 0.000%     |