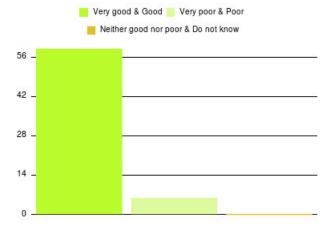

#### **Overall CHCP CIC Summary**

| Experience            | Amount | Percentage |
|-----------------------|--------|------------|
| Very good             | 1983   | 84.707%    |
| Good                  | 273    | 11.662%    |
| Neither good nor poor | 33     | 1.410%     |
| Poor                  | 12     | 0.513%     |
| Very poor             | 23     | 0.982%     |
| Do not know           | 17     | 0.726%     |

| Experience                          | Amount | Percentage |
|-------------------------------------|--------|------------|
| Very good & Good                    | 2256   | 96.369%    |
| Very poor & Poor                    | 35     | 1.495%     |
| Neither good nor poor & Do not know | 50     | 2.136%     |