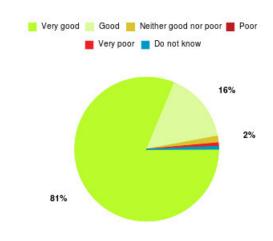

#### **Overall CHCP CIC Summary**

| Experience            | Amount | Percentage |
|-----------------------|--------|------------|
| Very good             | 1983   | 84.707%    |
| Good                  | 273    | 11.662%    |
| Neither good nor poor | 33     | 1.410%     |
| Poor                  | 12     | 0.513%     |
| Very poor             | 23     | 0.982%     |
| Do not know           | 17     | 0.726%     |