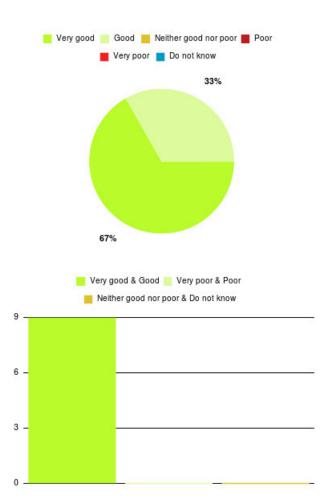

#### **Overall CHCP CIC Summary**

| Experience            | Amount | Percentage |
|-----------------------|--------|------------|
| Very good             | 1983   | 84.707%    |
| Good                  | 273    | 11.662%    |
| Neither good nor poor | 33     | 1.410%     |
| Poor                  | 12     | 0.513%     |
| Very poor             | 23     | 0.982%     |
| Do not know           | 17     | 0.726%     |

| Experience                          | Amount | Percentage |
|-------------------------------------|--------|------------|
| Very good & Good                    | 2256   | 96.369%    |
| Very poor & Poor                    | 35     | 1.495%     |
| Neither good nor poor & Do not know | 50     | 2.136%     |