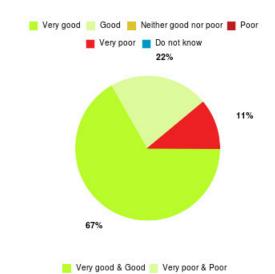

## Sexual Health - GUM & Family Planning (East Riding) Summary

| Experience            | Amount | Percentage |
|-----------------------|--------|------------|
| Very good             | 21     | 70.000%    |
| Good                  | 5      | 16.667%    |
| Neither good nor poor | 2      | 6.667%     |
| Poor                  | 1      | 3.333%     |
| Very poor             | 0      | 0.000%     |
| Do not know           | 1      | 3.333%     |

| Experience                          | Amount | Percentage |
|-------------------------------------|--------|------------|
| Very good & Good                    | 26     | 86.667%    |
| Very poor & Poor                    | 1      | 3.333%     |
| Neither good nor poor & Do not know | 3      | 10.000%    |