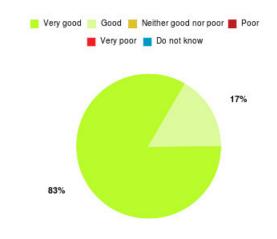

## Sexual Health - GUM & Family Planning (East Riding) Summary

| Experience            | Amount | Percentage |
|-----------------------|--------|------------|
| Very good             | 21     | 70.000%    |
| Good                  | 5      | 16.667%    |
| Neither good nor poor | 2      | 6.667%     |
| Poor                  | 1      | 3.333%     |
| Very poor             | 0      | 0.000%     |
| Do not know           | 1      | 3.333%     |

| Experience                          | Amount | Percentage |
|-------------------------------------|--------|------------|
| Very good & Good                    | 26     | 86.667%    |
| Very poor & Poor                    | 1      | 3.333%     |
| Neither good nor poor & Do not know | 3      | 10.000%    |