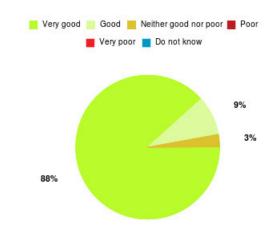

#### **Overall CHCP CIC Summary**

| Experience            | Amount | Percentage |
|-----------------------|--------|------------|
| Very good             | 1983   | 84.707%    |
| Good                  | 273    | 11.662%    |
| Neither good nor poor | 33     | 1.410%     |
| Poor                  | 12     | 0.513%     |
| Very poor             | 23     | 0.982%     |
| Do not know           | 17     | 0.726%     |