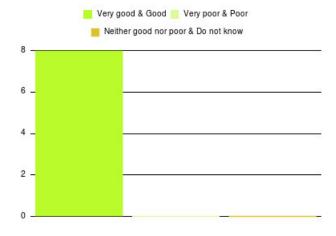

| Experience                          | Amount | Percentage |
|-------------------------------------|--------|------------|
| Very good & Good                    | 15     | 100.000%   |
| Very poor & Poor                    | 0      | 0.000%     |
| Neither good nor poor & Do not know | 0      | 0.000%     |