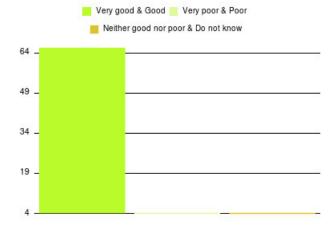

#### **Overall CHCP CIC Summary**

| Experience            | Amount | Percentage |
|-----------------------|--------|------------|
| Very good             | 1983   | 84.707%    |
| Good                  | 273    | 11.662%    |
| Neither good nor poor | 33     | 1.410%     |
| Poor                  | 12     | 0.513%     |
| Very poor             | 23     | 0.982%     |
| Do not know           | 17     | 0.726%     |

| Experience                          | Amount | Percentage |
|-------------------------------------|--------|------------|
| Very good & Good                    | 2256   | 96.369%    |
| Very poor & Poor                    | 35     | 1.495%     |
| Neither good nor poor & Do not know | 50     | 2.136%     |