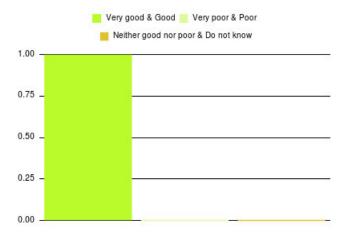

#### **Overall CHCP CIC Summary**

| Experience            | Amount | Percentage |
|-----------------------|--------|------------|
| Very good             | 1983   | 84.707%    |
| Good                  | 273    | 11.662%    |
| Neither good nor poor | 33     | 1.410%     |
| Poor                  | 12     | 0.513%     |
| Very poor             | 23     | 0.982%     |
| Do not know           | 17     | 0.726%     |

| Experience                          | Amount | Percentage |
|-------------------------------------|--------|------------|
| Very good & Good                    | 2256   | 96.369%    |
| Very poor & Poor                    | 35     | 1.495%     |
| Neither good nor poor & Do not know | 50     | 2.136%     |