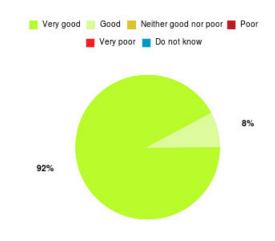

#### **Overall CHCP CIC Summary**

| Experience            | Amount | Percentage |
|-----------------------|--------|------------|
| Very good             | 1983   | 84.707%    |
| Good                  | 273    | 11.662%    |
| Neither good nor poor | 33     | 1.410%     |
| Poor                  | 12     | 0.513%     |
| Very poor             | 23     | 0.982%     |
| Do not know           | 17     | 0.726%     |