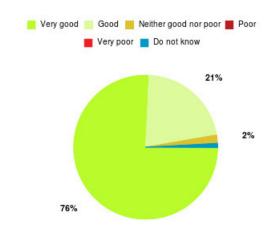

#### **Overall CHCP CIC Summary**

| Experience            | Amount | Percentage |
|-----------------------|--------|------------|
| Very good             | 1983   | 84.707%    |
| Good                  | 273    | 11.662%    |
| Neither good nor poor | 33     | 1.410%     |
| Poor                  | 12     | 0.513%     |
| Very poor             | 23     | 0.982%     |
| Do not know           | 17     | 0.726%     |