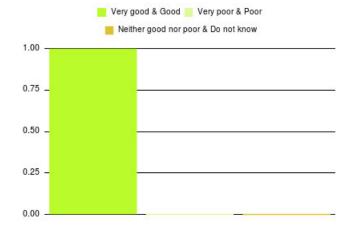

# **Community Heart Failure Nursing Service ER Summary**

| Experience            | Amount | Percentage |
|-----------------------|--------|------------|
| Very good             | 1      | 100.000%   |
| Good                  | 0      | 0.000%     |
| Neither good nor poor | 0      | 0.000%     |
| Poor                  | 0      | 0.000%     |
| Very poor             | 0      | 0.000%     |
| Do not know           | 0      | 0.000%     |

| Experience                          | Amount | Percentage |
|-------------------------------------|--------|------------|
| Very good & Good                    | 1      | 100.000%   |
| Very poor & Poor                    | 0      | 0.000%     |
| Neither good nor poor & Do not know | 0      | 0.000%     |