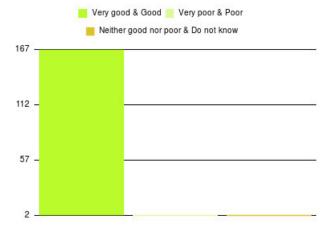

| Experience                          | Amount | Percentage |
|-------------------------------------|--------|------------|
| Very good & Good                    | 167    | 97.661%    |
| Very poor & Poor                    | 2      | 1.170%     |
| Neither good nor poor & Do not know | 2      | 1.170%     |