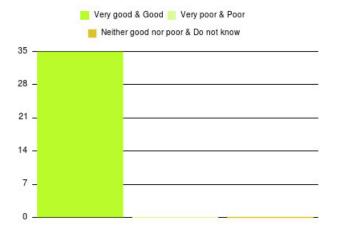

#### **CHPL - Bransholme Summary**

| Experience            | Amount | Percentage |
|-----------------------|--------|------------|
| Very good             | 35     | 81.395%    |
| Good                  | 6      | 13.953%    |
| Neither good nor poor | 2      | 4.651%     |
| Poor                  | 0      | 0.000%     |
| Very poor             | 0      | 0.000%     |
| Do not know           | 0      | 0.000%     |

| Experience                          | Amount | Percentage |
|-------------------------------------|--------|------------|
| Very good & Good                    | 41     | 95.349%    |
| Very poor & Poor                    | 0      | 0.000%     |
| Neither good nor poor & Do not know | 2      | 4.651%     |