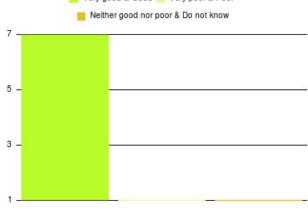

#### **Overall CHCP CIC Summary**

| Experience            | Amount | Percentage |
|-----------------------|--------|------------|
| Very good             | 1983   | 84.707%    |
| Good                  | 273    | 11.662%    |
| Neither good nor poor | 33     | 1.410%     |
| Poor                  | 12     | 0.513%     |
| Very poor             | 23     | 0.982%     |
| Do not know           | 17     | 0.726%     |

| Experience                          | Amount | Percentage |
|-------------------------------------|--------|------------|
| Very good & Good                    | 2256   | 96.369%    |
| Very poor & Poor                    | 35     | 1.495%     |
| Neither good nor poor & Do not know | 50     | 2.136%     |