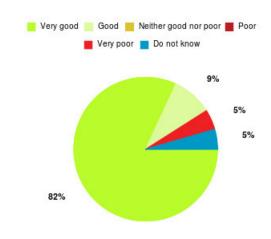

#### **CHPL - Bransholme Summary**

| Experience            | Amount | Percentage |
|-----------------------|--------|------------|
| Very good             | 35     | 81.395%    |
| Good                  | 6      | 13.953%    |
| Neither good nor poor | 2      | 4.651%     |
| Poor                  | 0      | 0.000%     |
| Very poor             | 0      | 0.000%     |
| Do not know           | 0      | 0.000%     |