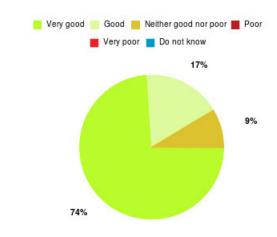

#### **CHPL - Bransholme Summary**

| Experience            | Amount | Percentage |
|-----------------------|--------|------------|
| Very good             | 35     | 81.395%    |
| Good                  | 6      | 13.953%    |
| Neither good nor poor | 2      | 4.651%     |
| Poor                  | 0      | 0.000%     |
| Very poor             | 0      | 0.000%     |
| Do not know           | 0      | 0.000%     |