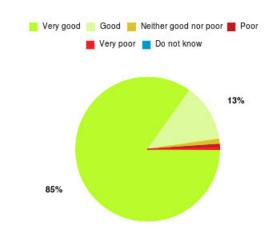

#### **Overall CHCP CIC Summary**

| Experience            | Amount | Percentage |
|-----------------------|--------|------------|
| Very good             | 1983   | 84.707%    |
| Good                  | 273    | 11.662%    |
| Neither good nor poor | 33     | 1.410%     |
| Poor                  | 12     | 0.513%     |
| Very poor             | 23     | 0.982%     |
| Do not know           | 17     | 0.726%     |