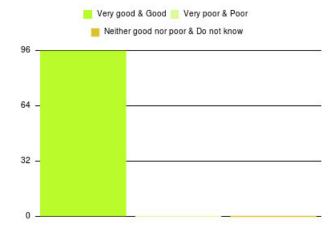

# Sexual Health - Women's Health (Hull) Summary

| Experience            | Amount | Percentage |
|-----------------------|--------|------------|
| Very good             | 80     | 83.333%    |
| Good                  | 16     | 16.667%    |
| Neither good nor poor | 0      | 0.000%     |
| Poor                  | 0      | 0.000%     |
| Very poor             | 0      | 0.000%     |
| Do not know           | 0      | 0.000%     |

| Experience                          | Amount | Percentage |
|-------------------------------------|--------|------------|
| Very good & Good                    | 96     | 100.000%   |
| Very poor & Poor                    | 0      | 0.000%     |
| Neither good nor poor & Do not know | 0      | 0.000%     |