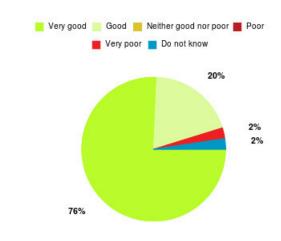

#### **Overall CHCP CIC Summary**

| Experience            | Amount | Percentage |
|-----------------------|--------|------------|
| Very good             | 1983   | 84.707%    |
| Good                  | 273    | 11.662%    |
| Neither good nor poor | 33     | 1.410%     |
| Poor                  | 12     | 0.513%     |
| Very poor             | 23     | 0.982%     |
| Do not know           | 17     | 0.726%     |