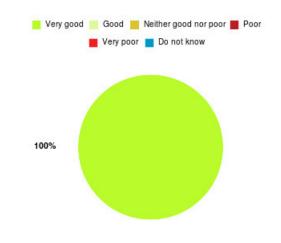

# **Bladder and Bowel (East Riding) Summary**

| Experience            | Amount | Percentage |
|-----------------------|--------|------------|
| Very good             | 15     | 100.000%   |
| Good                  | 0      | 0.000%     |
| Neither good nor poor | 0      | 0.000%     |
| Poor                  | 0      | 0.000%     |
| Very poor             | 0      | 0.000%     |
| Do not know           | 0      | 0.000%     |

| Experience                          | Amount | Percentage |
|-------------------------------------|--------|------------|
| Very good & Good                    | 15     | 100.000%   |
| Very poor & Poor                    | 0      | 0.000%     |
| Neither good nor poor & Do not know | 0      | 0.000%     |