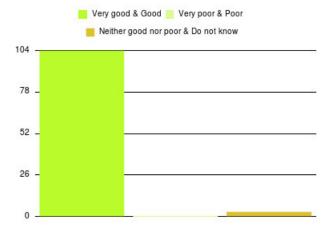

# **Specialist Weight Management Services Summary**

| Experience            | Amount | Percentage |
|-----------------------|--------|------------|
| Very good             | 81     | 75.701%    |
| Good                  | 23     | 21.495%    |
| Neither good nor poor | 2      | 1.869%     |
| Poor                  | 0      | 0.000%     |
| Very poor             | 0      | 0.000%     |
| Do not know           | 1      | 0.935%     |

| Experience                          | Amount | Percentage |
|-------------------------------------|--------|------------|
| Very good & Good                    | 104    | 97.196%    |
| Very poor & Poor                    | 0      | 0.000%     |
| Neither good nor poor & Do not know | 3      | 2.804%     |