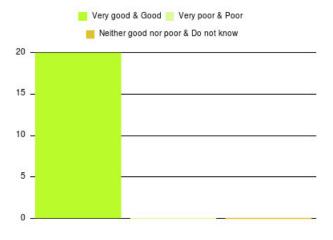

# **Dental - Beverley PDS Summary**

| Experience            | Amount | Percentage |
|-----------------------|--------|------------|
| Very good             | 20     | 100.000%   |
| Good                  | 0      | 0.000%     |
| Neither good nor poor | 0      | 0.000%     |
| Poor                  | 0      | 0.000%     |
| Very poor             | 0      | 0.000%     |
| Do not know           | 0      | 0.000%     |

| Experience                          | Amount | Percentage |
|-------------------------------------|--------|------------|
| Very good & Good                    | 20     | 100.000%   |
| Very poor & Poor                    | 0      | 0.000%     |
| Neither good nor poor & Do not know | 0      | 0.000%     |