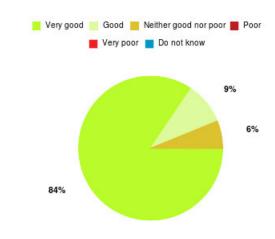

#### **Overall CHCP CIC Summary**

| Experience            | Amount | Percentage |
|-----------------------|--------|------------|
| Very good             | 1983   | 84.707%    |
| Good                  | 273    | 11.662%    |
| Neither good nor poor | 33     | 1.410%     |
| Poor                  | 12     | 0.513%     |
| Very poor             | 23     | 0.982%     |
| Do not know           | 17     | 0.726%     |