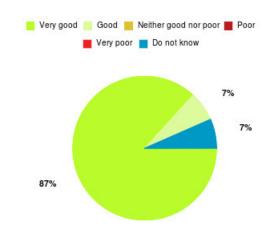

#### **CHPL - Southcoates/Marfleet Summary**

| Experience            | Amount | Percentage |
|-----------------------|--------|------------|
| Very good             | 108    | 81.203%    |
| Good                  | 21     | 15.789%    |
| Neither good nor poor | 2      | 1.504%     |
| Poor                  | 0      | 0.000%     |
| Very poor             | 1      | 0.752%     |
| Do not know           | 1      | 0.752%     |

| Experience                          | Amount | Percentage |
|-------------------------------------|--------|------------|
| Very good & Good                    | 129    | 96.992%    |
| Very poor & Poor                    | 1      | 0.752%     |
| Neither good nor poor & Do not know | 3      | 2.256%     |