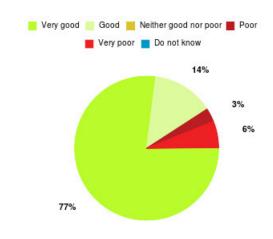

## **GP** - The Quays Summary

| Experience            | Amount | Percentage |
|-----------------------|--------|------------|
| Very good             | 55     | 74.324%    |
| Good                  | 11     | 14.865%    |
| Neither good nor poor | 2      | 2.703%     |
| Poor                  | 2      | 2.703%     |
| Very poor             | 2      | 2.703%     |
| Do not know           | 2      | 2.703%     |