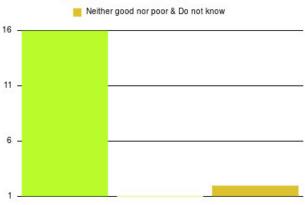

| Experience                          | Amount | Percentage |
|-------------------------------------|--------|------------|
| Very good & Good                    | 2256   | 96.369%    |
| Very poor & Poor                    | 35     | 1.495%     |
| Neither good nor poor & Do not know | 50     | 2.136%     |