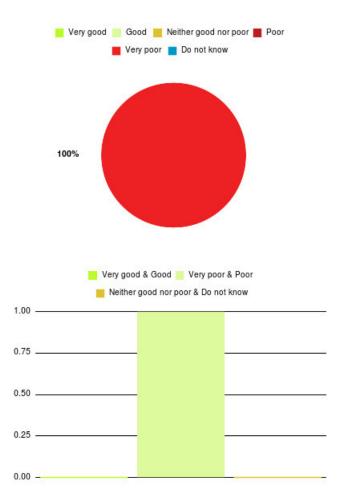

# **Bladder and Bowel (East Riding) Summary**

| Experience            | Amount | Percentage |
|-----------------------|--------|------------|
| Very good             | 15     | 100.000%   |
| Good                  | 0      | 0.000%     |
| Neither good nor poor | 0      | 0.000%     |
| Poor                  | 0      | 0.000%     |
| Very poor             | 0      | 0.000%     |
| Do not know           | 0      | 0.000%     |