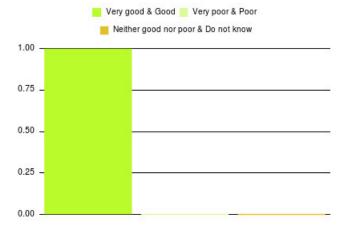

#### **Overall CHCP CIC Summary**

| Experience            | Amount | Percentage |
|-----------------------|--------|------------|
| Very good             | 1983   | 84.707%    |
| Good                  | 273    | 11.662%    |
| Neither good nor poor | 33     | 1.410%     |
| Poor                  | 12     | 0.513%     |
| Very poor             | 23     | 0.982%     |
| Do not know           | 17     | 0.726%     |

| Experience                          | Amount | Percentage |
|-------------------------------------|--------|------------|
| Very good & Good                    | 2256   | 96.369%    |
| Very poor & Poor                    | 35     | 1.495%     |
| Neither good nor poor & Do not know | 50     | 2.136%     |