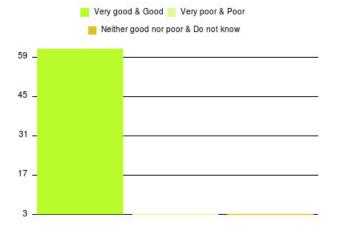

| Experience                          | Amount | Percentage |
|-------------------------------------|--------|------------|
| Very good & Good                    | 59     | 90.769%    |
| Very poor & Poor                    | 6      | 9.231%     |
| Neither good nor poor & Do not know | 0      | 0.000%     |