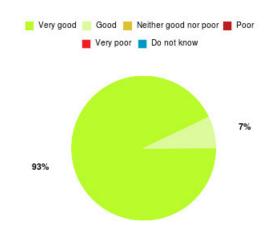

#### **Overall CHCP CIC Summary**

| Experience            | Amount | Percentage |
|-----------------------|--------|------------|
| Very good             | 1983   | 84.707%    |
| Good                  | 273    | 11.662%    |
| Neither good nor poor | 33     | 1.410%     |
| Poor                  | 12     | 0.513%     |
| Very poor             | 23     | 0.982%     |
| Do not know           | 17     | 0.726%     |