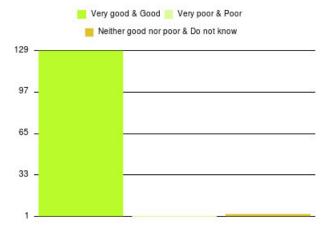

#### **CHPL - Southcoates/Marfleet Summary**

| Experience            | Amount | Percentage |
|-----------------------|--------|------------|
| Very good             | 108    | 81.203%    |
| Good                  | 21     | 15.789%    |
| Neither good nor poor | 2      | 1.504%     |
| Poor                  | 0      | 0.000%     |
| Very poor             | 1      | 0.752%     |
| Do not know           | 1      | 0.752%     |

| Experience                          | Amount | Percentage |
|-------------------------------------|--------|------------|
| Very good & Good                    | 129    | 96.992%    |
| Very poor & Poor                    | 1      | 0.752%     |
| Neither good nor poor & Do not know | 3      | 2.256%     |