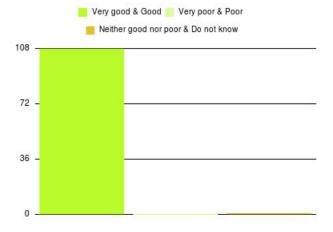

#### **CHPL - Southcoates/Marfleet Summary**

| Experience            | Amount | Percentage |
|-----------------------|--------|------------|
| Very good             | 108    | 81.203%    |
| Good                  | 21     | 15.789%    |
| Neither good nor poor | 2      | 1.504%     |
| Poor                  | 0      | 0.000%     |
| Very poor             | 1      | 0.752%     |
| Do not know           | 1      | 0.752%     |

| Experience                          | Amount | Percentage |
|-------------------------------------|--------|------------|
| Very good & Good                    | 129    | 96.992%    |
| Very poor & Poor                    | 1      | 0.752%     |
| Neither good nor poor & Do not know | 3      | 2.256%     |