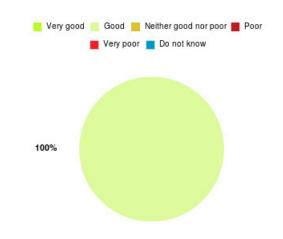

# Carers' Information and Support Service Summary

| Experience            | Amount | Percentage |
|-----------------------|--------|------------|
| Very good             | 18     | 100.000%   |
| Good                  | 0      | 0.000%     |
| Neither good nor poor | 0      | 0.000%     |
| Poor                  | 0      | 0.000%     |
| Very poor             | 0      | 0.000%     |
| Do not know           | 0      | 0.000%     |