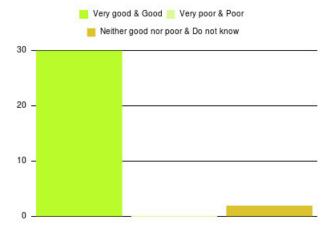

| Experience                          | Amount | Percentage |
|-------------------------------------|--------|------------|
| Very good & Good                    | 2256   | 96.369%    |
| Very poor & Poor                    | 35     | 1.495%     |
| Neither good nor poor & Do not know | 50     | 2.136%     |