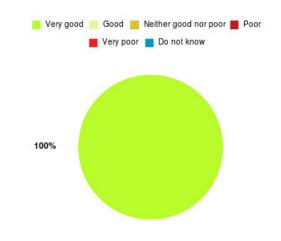

# **Bladder and Bowel (Hull) Summary**

| Experience            | Amount | Percentage |
|-----------------------|--------|------------|
| Very good             | 8      | 100.000%   |
| Good                  | 0      | 0.000%     |
| Neither good nor poor | 0      | 0.000%     |
| Poor                  | 0      | 0.000%     |
| Very poor             | 0      | 0.000%     |
| Do not know           | 0      | 0.000%     |

| Experience                          | Amount | Percentage |
|-------------------------------------|--------|------------|
| Very good & Good                    | 8      | 100.000%   |
| Very poor & Poor                    | 0      | 0.000%     |
| Neither good nor poor & Do not know | 0      | 0.000%     |