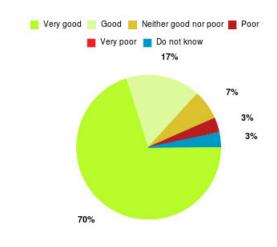

#### **Overall CHCP CIC Summary**

| Experience            | Amount | Percentage |
|-----------------------|--------|------------|
| Very good             | 1983   | 84.707%    |
| Good                  | 273    | 11.662%    |
| Neither good nor poor | 33     | 1.410%     |
| Poor                  | 12     | 0.513%     |
| Very poor             | 23     | 0.982%     |
| Do not know           | 17     | 0.726%     |