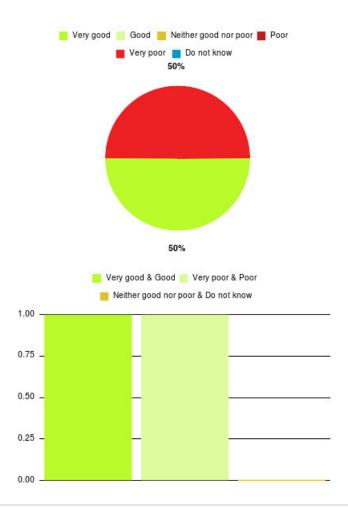

## **Hull Urgent Care Summary**

| Experience            | Amount | Percentage |
|-----------------------|--------|------------|
| Very good             | 1      | 50.000%    |
| Good                  | 0      | 0.000%     |
| Neither good nor poor | 0      | 0.000%     |
| Poor                  | 0      | 0.000%     |
| Very poor             | 1      | 50.000%    |
| Do not know           | 0      | 0.000%     |

| Experience                          | Amount | Percentage |
|-------------------------------------|--------|------------|
| Very good & Good                    | 1      | 50.000%    |
| Very poor & Poor                    | 1      | 50.000%    |
| Neither good nor poor & Do not know | 0      | 0.000%     |