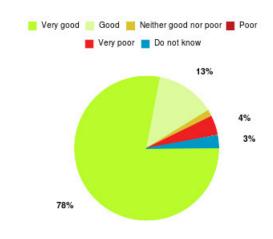

#### **Overall CHCP CIC Summary**

| Experience            | Amount | Percentage |
|-----------------------|--------|------------|
| Very good             | 1983   | 84.707%    |
| Good                  | 273    | 11.662%    |
| Neither good nor poor | 33     | 1.410%     |
| Poor                  | 12     | 0.513%     |
| Very poor             | 23     | 0.982%     |
| Do not know           | 17     | 0.726%     |