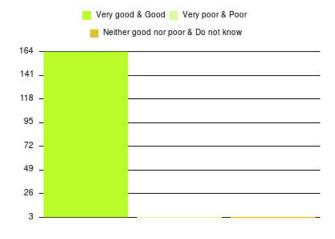

#### **Overall CHCP CIC Summary**

| Experience            | Amount | Percentage |
|-----------------------|--------|------------|
| Very good             | 1983   | 84.707%    |
| Good                  | 273    | 11.662%    |
| Neither good nor poor | 33     | 1.410%     |
| Poor                  | 12     | 0.513%     |
| Very poor             | 23     | 0.982%     |
| Do not know           | 17     | 0.726%     |

| Experience                          | Amount | Percentage |
|-------------------------------------|--------|------------|
| Very good & Good                    | 2256   | 96.369%    |
| Very poor & Poor                    | 35     | 1.495%     |
| Neither good nor poor & Do not know | 50     | 2.136%     |