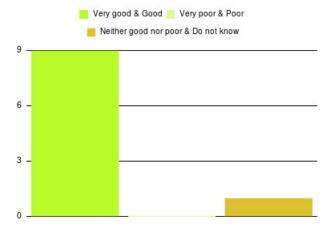

#### **Overall CHCP CIC Summary**

| Experience            | Amount | Percentage |
|-----------------------|--------|------------|
| Very good             | 1983   | 84.707%    |
| Good                  | 273    | 11.662%    |
| Neither good nor poor | 33     | 1.410%     |
| Poor                  | 12     | 0.513%     |
| Very poor             | 23     | 0.982%     |
| Do not know           | 17     | 0.726%     |

| Experience                          | Amount | Percentage |
|-------------------------------------|--------|------------|
| Very good & Good                    | 2256   | 96.369%    |
| Very poor & Poor                    | 35     | 1.495%     |
| Neither good nor poor & Do not know | 50     | 2.136%     |