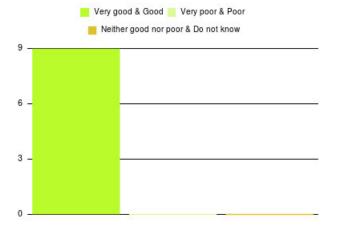

| Experience                          | Amount | Percentage |
|-------------------------------------|--------|------------|
| Very good & Good                    | 2256   | 96.369%    |
| Very poor & Poor                    | 35     | 1.495%     |
| Neither good nor poor & Do not know | 50     | 2.136%     |