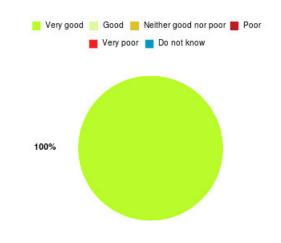

# **Bladder and Bowel (East Riding) Summary**

| Experience            | Amount | Percentage |
|-----------------------|--------|------------|
| Very good             | 15     | 100.000%   |
| Good                  | 0      | 0.000%     |
| Neither good nor poor | 0      | 0.000%     |
| Poor                  | 0      | 0.000%     |
| Very poor             | 0      | 0.000%     |
| Do not know           | 0      | 0.000%     |

| Experience                          | Amount | Percentage |
|-------------------------------------|--------|------------|
| Very good & Good                    | 15     | 100.000%   |
| Very poor & Poor                    | 0      | 0.000%     |
| Neither good nor poor & Do not know | 0      | 0.000%     |