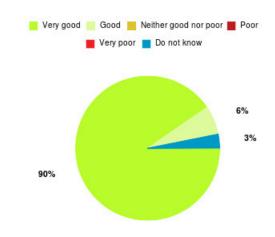

### Hull and East Riding Accelerated Lower Limb (HEAL) Pathway Summary

| Experience            | Amount | Percentage |
|-----------------------|--------|------------|
| Very good             | 27     | 90.000%    |
| Good                  | 1      | 3.333%     |
| Neither good nor poor | 1      | 3.333%     |
| Poor                  | 1      | 3.333%     |
| Very poor             | 0      | 0.000%     |
| Do not know           | 0      | 0.000%     |