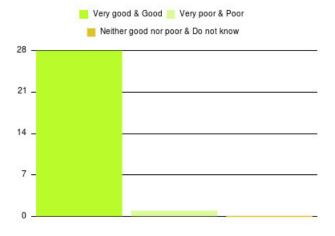

#### **CHPL - Southcoates/Marfleet Summary**

| Experience            | Amount | Percentage |
|-----------------------|--------|------------|
| Very good             | 108    | 81.203%    |
| Good                  | 21     | 15.789%    |
| Neither good nor poor | 2      | 1.504%     |
| Poor                  | 0      | 0.000%     |
| Very poor             | 1      | 0.752%     |
| Do not know           | 1      | 0.752%     |

| Experience                          | Amount | Percentage |
|-------------------------------------|--------|------------|
| Very good & Good                    | 129    | 96.992%    |
| Very poor & Poor                    | 1      | 0.752%     |
| Neither good nor poor & Do not know | 3      | 2.256%     |