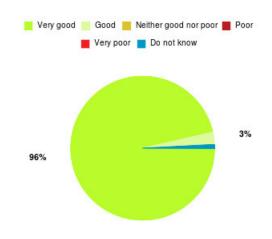

# **Bladder and Bowel (East Riding) Summary**

| Experience            | Amount | Percentage |
|-----------------------|--------|------------|
| Very good             | 15     | 100.000%   |
| Good                  | 0      | 0.000%     |
| Neither good nor poor | 0      | 0.000%     |
| Poor                  | 0      | 0.000%     |
| Very poor             | 0      | 0.000%     |
| Do not know           | 0      | 0.000%     |