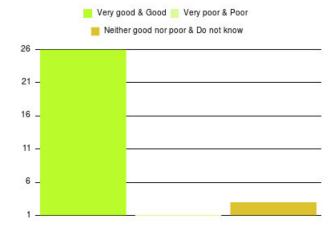

| Experience                          | Amount | Percentage |
|-------------------------------------|--------|------------|
| Very good & Good                    | 15     | 100.000%   |
| Very poor & Poor                    | 0      | 0.000%     |
| Neither good nor poor & Do not know | 0      | 0.000%     |