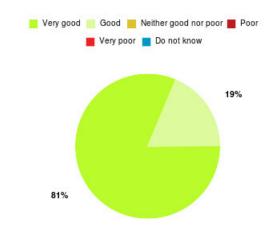

#### **CHPL - Bransholme Summary**

| Experience            | Amount | Percentage |
|-----------------------|--------|------------|
| Very good             | 35     | 81.395%    |
| Good                  | 6      | 13.953%    |
| Neither good nor poor | 2      | 4.651%     |
| Poor                  | 0      | 0.000%     |
| Very poor             | 0      | 0.000%     |
| Do not know           | 0      | 0.000%     |

| Experience                          | Amount | Percentage |
|-------------------------------------|--------|------------|
| Very good & Good                    | 41     | 95.349%    |
| Very poor & Poor                    | 0      | 0.000%     |
| Neither good nor poor & Do not know | 2      | 4.651%     |