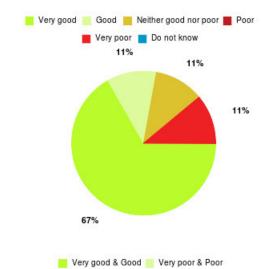

## Sexual Health - GUM & Family Planning (East Riding) Summary

| Experience            | Amount | Percentage |
|-----------------------|--------|------------|
| Very good             | 21     | 70.000%    |
| Good                  | 5      | 16.667%    |
| Neither good nor poor | 2      | 6.667%     |
| Poor                  | 1      | 3.333%     |
| Very poor             | 0      | 0.000%     |
| Do not know           | 1      | 3.333%     |

| Experience                          | Amount | Percentage |
|-------------------------------------|--------|------------|
| Very good & Good                    | 26     | 86.667%    |
| Very poor & Poor                    | 1      | 3.333%     |
| Neither good nor poor & Do not know | 3      | 10.000%    |