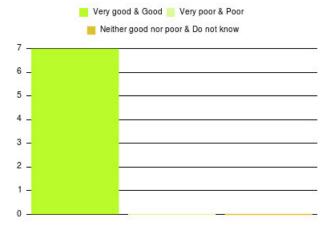

# **Bladder and Bowel (East Riding) Summary**

| Experience            | Amount | Percentage |
|-----------------------|--------|------------|
| Very good             | 15     | 100.000%   |
| Good                  | 0      | 0.000%     |
| Neither good nor poor | 0      | 0.000%     |
| Poor                  | 0      | 0.000%     |
| Very poor             | 0      | 0.000%     |
| Do not know           | 0      | 0.000%     |

| Experience                          | Amount | Percentage |
|-------------------------------------|--------|------------|
| Very good & Good                    | 15     | 100.000%   |
| Very poor & Poor                    | 0      | 0.000%     |
| Neither good nor poor & Do not know | 0      | 0.000%     |