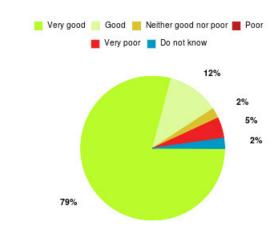

#### **Overall CHCP CIC Summary**

| Experience            | Amount | Percentage |
|-----------------------|--------|------------|
| Very good             | 1983   | 84.707%    |
| Good                  | 273    | 11.662%    |
| Neither good nor poor | 33     | 1.410%     |
| Poor                  | 12     | 0.513%     |
| Very poor             | 23     | 0.982%     |
| Do not know           | 17     | 0.726%     |