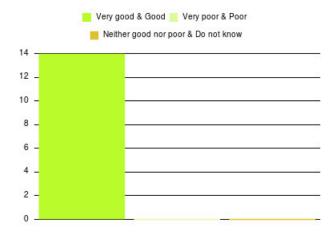

| Experience                          | Amount | Percentage |
|-------------------------------------|--------|------------|
| Very good & Good                    | 2256   | 96.369%    |
| Very poor & Poor                    | 35     | 1.495%     |
| Neither good nor poor & Do not know | 50     | 2.136%     |