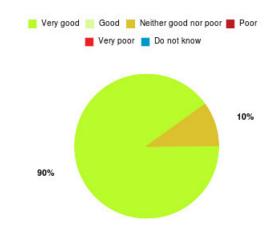

#### **CHPL - Bransholme Summary**

| Experience            | Amount | Percentage |
|-----------------------|--------|------------|
| Very good             | 35     | 81.395%    |
| Good                  | 6      | 13.953%    |
| Neither good nor poor | 2      | 4.651%     |
| Poor                  | 0      | 0.000%     |
| Very poor             | 0      | 0.000%     |
| Do not know           | 0      | 0.000%     |

| Experience                          | Amount | Percentage |
|-------------------------------------|--------|------------|
| Very good & Good                    | 41     | 95.349%    |
| Very poor & Poor                    | 0      | 0.000%     |
| Neither good nor poor & Do not know | 2      | 4.651%     |