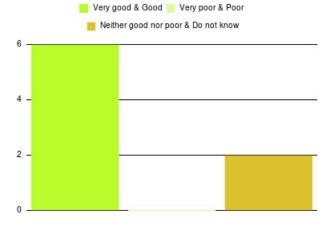

| Experience                          | Amount | Percentage |
|-------------------------------------|--------|------------|
| Very good & Good                    | 2256   | 96.369%    |
| Very poor & Poor                    | 35     | 1.495%     |
| Neither good nor poor & Do not know | 50     | 2.136%     |