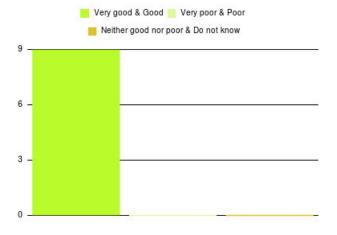

| Experience                          | Amount | Percentage |
|-------------------------------------|--------|------------|
| Very good & Good                    | 15     | 100.000%   |
| Very poor & Poor                    | 0      | 0.000%     |
| Neither good nor poor & Do not know | 0      | 0.000%     |