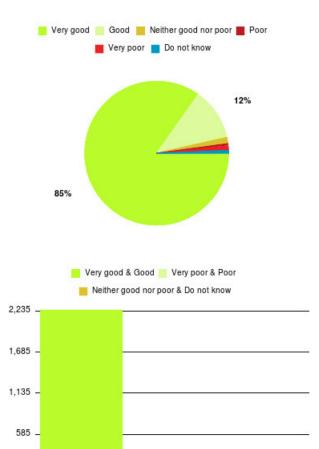

#### **Overall CHCP CIC Summary**

| Experience            | Amount | Percentage |
|-----------------------|--------|------------|
| Very good             | 1983   | 84.707%    |
| Good                  | 273    | 11.662%    |
| Neither good nor poor | 33     | 1.410%     |
| Poor                  | 12     | 0.513%     |
| Very poor             | 23     | 0.982%     |
| Do not know           | 17     | 0.726%     |

| Experience                          | Amount | Percentage |
|-------------------------------------|--------|------------|
| Very good & Good                    | 2256   | 96.369%    |
| Very poor & Poor                    | 35     | 1.495%     |
| Neither good nor poor & Do not know | 50     | 2.136%     |