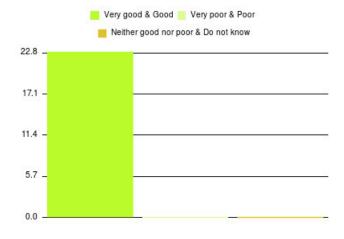

#### **CHPL - Southcoates/Marfleet Summary**

| Experience            | Amount | Percentage |
|-----------------------|--------|------------|
| Very good             | 108    | 81.203%    |
| Good                  | 21     | 15.789%    |
| Neither good nor poor | 2      | 1.504%     |
| Poor                  | 0      | 0.000%     |
| Very poor             | 1      | 0.752%     |
| Do not know           | 1      | 0.752%     |

| Experience                          | Amount | Percentage |
|-------------------------------------|--------|------------|
| Very good & Good                    | 129    | 96.992%    |
| Very poor & Poor                    | 1      | 0.752%     |
| Neither good nor poor & Do not know | 3      | 2.256%     |