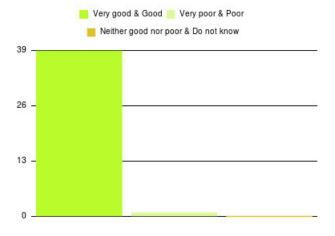

# **Community Children's Nursing Services Summary**

| Experience            | Amount | Percentage |
|-----------------------|--------|------------|
| Very good             | 36     | 90.000%    |
| Good                  | 3      | 7.500%     |
| Neither good nor poor | 0      | 0.000%     |
| Poor                  | 1      | 2.500%     |
| Very poor             | 0      | 0.000%     |
| Do not know           | 0      | 0.000%     |

| Experience                          | Amount | Percentage |
|-------------------------------------|--------|------------|
| Very good & Good                    | 39     | 97.500%    |
| Very poor & Poor                    | 1      | 2.500%     |
| Neither good nor poor & Do not know | 0      | 0.000%     |