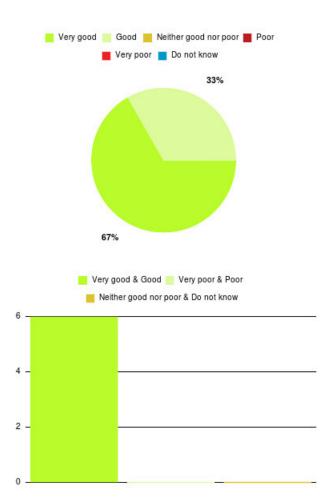

# Cardiac Rehab (East Riding) Summary

| Experience            | Amount | Percentage |
|-----------------------|--------|------------|
| Very good             | 6      | 85.714%    |
| Good                  | 1      | 14.286%    |
| Neither good nor poor | 0      | 0.000%     |
| Poor                  | 0      | 0.000%     |
| Very poor             | 0      | 0.000%     |
| Do not know           | 0      | 0.000%     |

| Experience                          | Amount | Percentage |
|-------------------------------------|--------|------------|
| Very good & Good                    | 7      | 100.000%   |
| Very poor & Poor                    | 0      | 0.000%     |
| Neither good nor poor & Do not know | 0      | 0.000%     |