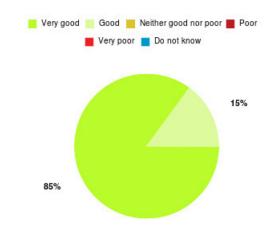

# Cardiac Rehab (East Riding) Summary

| Experience            | Amount | Percentage |
|-----------------------|--------|------------|
| Very good             | 6      | 85.714%    |
| Good                  | 1      | 14.286%    |
| Neither good nor poor | 0      | 0.000%     |
| Poor                  | 0      | 0.000%     |
| Very poor             | 0      | 0.000%     |
| Do not know           | 0      | 0.000%     |