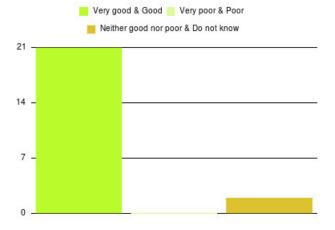

| Experience                          | Amount | Percentage |
|-------------------------------------|--------|------------|
| Very good & Good                    | 41     | 95.349%    |
| Very poor & Poor                    | 0      | 0.000%     |
| Neither good nor poor & Do not know | 2      | 4.651%     |