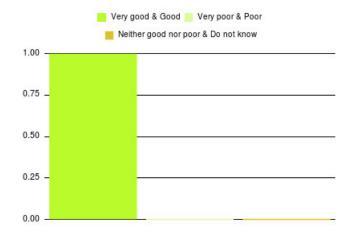

| Experience                          | Amount | Percentage |
|-------------------------------------|--------|------------|
| Very good & Good                    | 2256   | 96.369%    |
| Very poor & Poor                    | 35     | 1.495%     |
| Neither good nor poor & Do not know | 50     | 2.136%     |