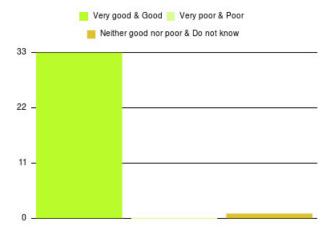

| Experience                          | Amount | Percentage |
|-------------------------------------|--------|------------|
| Very good & Good                    | 2256   | 96.369%    |
| Very poor & Poor                    | 35     | 1.495%     |
| Neither good nor poor & Do not know | 50     | 2.136%     |