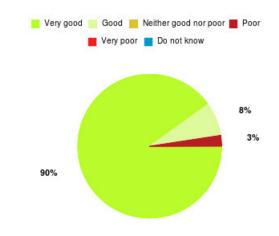

# **Community Children's Nursing Services Summary**

| Experience            | Amount | Percentage |
|-----------------------|--------|------------|
| Very good             | 36     | 90.000%    |
| Good                  | 3      | 7.500%     |
| Neither good nor poor | 0      | 0.000%     |
| Poor                  | 1      | 2.500%     |
| Very poor             | 0      | 0.000%     |
| Do not know           | 0      | 0.000%     |