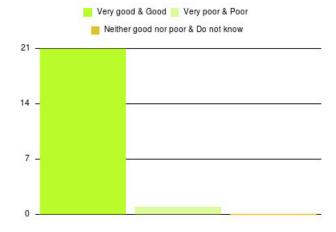

| Experience                          | Amount | Percentage |
|-------------------------------------|--------|------------|
| Very good & Good                    | 15     | 100.000%   |
| Very poor & Poor                    | 0      | 0.000%     |
| Neither good nor poor & Do not know | 0      | 0.000%     |