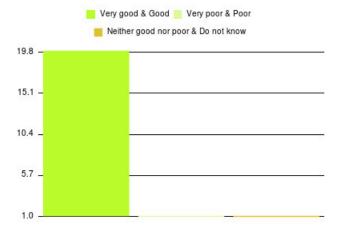

| Experience                          | Amount | Percentage |
|-------------------------------------|--------|------------|
| Very good & Good                    | 41     | 95.349%    |
| Very poor & Poor                    | 0      | 0.000%     |
| Neither good nor poor & Do not know | 2      | 4.651%     |