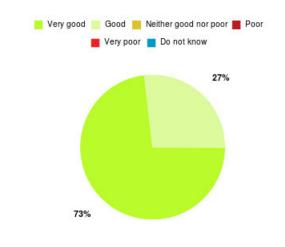

#### **Overall CHCP CIC Summary**

| Experience            | Amount | Percentage |
|-----------------------|--------|------------|
| Very good             | 1983   | 84.707%    |
| Good                  | 273    | 11.662%    |
| Neither good nor poor | 33     | 1.410%     |
| Poor                  | 12     | 0.513%     |
| Very poor             | 23     | 0.982%     |
| Do not know           | 17     | 0.726%     |

| Experience                          | Amount | Percentage |
|-------------------------------------|--------|------------|
| Very good & Good                    | 2256   | 96.369%    |
| Very poor & Poor                    | 35     | 1.495%     |
| Neither good nor poor & Do not know | 50     | 2.136%     |