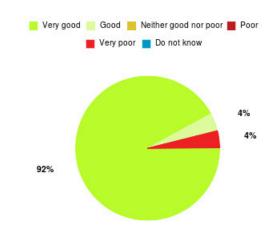

#### **Overall CHCP CIC Summary**

| Experience            | Amount | Percentage |
|-----------------------|--------|------------|
| Very good             | 1983   | 84.707%    |
| Good                  | 273    | 11.662%    |
| Neither good nor poor | 33     | 1.410%     |
| Poor                  | 12     | 0.513%     |
| Very poor             | 23     | 0.982%     |
| Do not know           | 17     | 0.726%     |