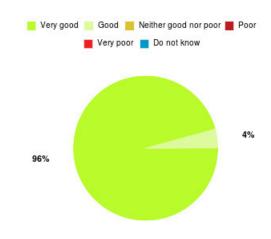

#### **CHPL - Bransholme Summary**

| Experience            | Amount | Percentage |
|-----------------------|--------|------------|
| Very good             | 35     | 81.395%    |
| Good                  | 6      | 13.953%    |
| Neither good nor poor | 2      | 4.651%     |
| Poor                  | 0      | 0.000%     |
| Very poor             | 0      | 0.000%     |
| Do not know           | 0      | 0.000%     |

| Experience                          | Amount | Percentage |
|-------------------------------------|--------|------------|
| Very good & Good                    | 41     | 95.349%    |
| Very poor & Poor                    | 0      | 0.000%     |
| Neither good nor poor & Do not know | 2      | 4.651%     |