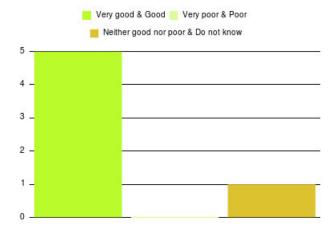

| Experience                          | Amount | Percentage |
|-------------------------------------|--------|------------|
| Very good & Good                    | 2256   | 96.369%    |
| Very poor & Poor                    | 35     | 1.495%     |
| Neither good nor poor & Do not know | 50     | 2.136%     |