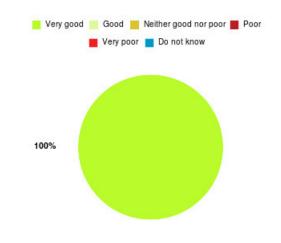

# Carers' Information and Support Service Summary

| Experience            | Amount | Percentage |
|-----------------------|--------|------------|
| Very good             | 18     | 100.000%   |
| Good                  | 0      | 0.000%     |
| Neither good nor poor | 0      | 0.000%     |
| Poor                  | 0      | 0.000%     |
| Very poor             | 0      | 0.000%     |
| Do not know           | 0      | 0.000%     |