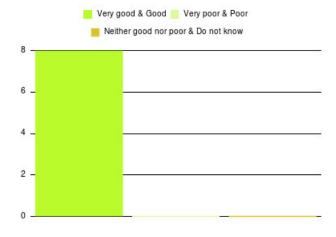

# **Bladder and Bowel (Hull) Summary**

| Experience            | Amount | Percentage |
|-----------------------|--------|------------|
| Very good             | 8      | 100.000%   |
| Good                  | 0      | 0.000%     |
| Neither good nor poor | 0      | 0.000%     |
| Poor                  | 0      | 0.000%     |
| Very poor             | 0      | 0.000%     |
| Do not know           | 0      | 0.000%     |

| Experience                          | Amount | Percentage |
|-------------------------------------|--------|------------|
| Very good & Good                    | 8      | 100.000%   |
| Very poor & Poor                    | 0      | 0.000%     |
| Neither good nor poor & Do not know | 0      | 0.000%     |