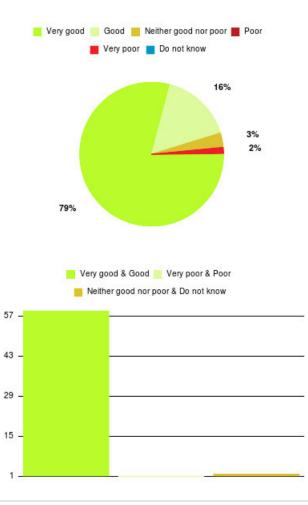

# Let's Talk - Joan Pickard Ltd Summary

Number of responses: 32

| Experience            | Amount | Percentage |
|-----------------------|--------|------------|
| Very good             | 24     | 75.000%    |
| Good                  | 7      | 21.875%    |
| Neither good nor poor | 1      | 3.125%     |
| Poor                  | 0      | 0.000%     |
| Very poor             | 0      | 0.000%     |
| Do not know           | 0      | 0.000%     |

|        | Very good | Good           | Neither good nor poor  | Poor       |
|--------|-----------|----------------|------------------------|------------|
|        |           | Very poor      | Do not know            |            |
|        |           |                |                        |            |
|        |           |                | 22%                    |            |
|        |           |                |                        |            |
|        |           |                |                        |            |
|        |           |                |                        | 3%         |
|        |           |                |                        | 5.6        |
|        |           |                |                        |            |
|        |           |                |                        |            |
|        | 75%       |                |                        |            |
|        | 10,0      |                |                        |            |
|        |           |                |                        |            |
|        | Ve        | ov good & Go   | od 📒 Very poor & Poo   |            |
|        |           |                | nor poor & Do not know |            |
| 30.8 - | -         | ciliter good i |                        |            |
| 30.0 - |           |                |                        | 82         |
|        |           |                |                        |            |
| 23.1 - |           |                |                        | <u>b.1</u> |
|        |           |                |                        |            |
| 15.4 - |           |                |                        |            |
|        |           |                |                        |            |
| 7.7 -  |           |                |                        |            |
|        |           |                |                        |            |
|        |           |                |                        |            |
| 0.0    |           | 0000           |                        |            |
|        |           |                |                        |            |

| Experience                          | Amount | Percentage |
|-------------------------------------|--------|------------|
| Very good & Good                    | 31     | 96.875%    |
| Very poor & Poor                    | 0      | 0.000%     |
| Neither good nor poor & Do not know | 1      | 3.125%     |