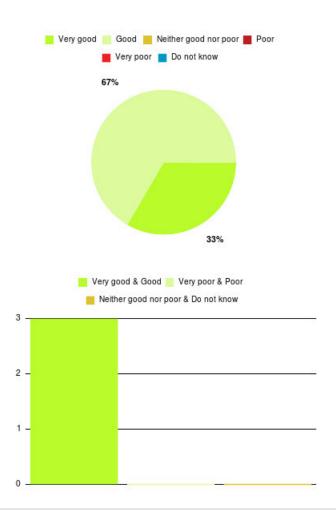

## Bladder and Bowel (East Riding) Summary

| Experience            | Amount | Percentage |
|-----------------------|--------|------------|
| Very good             | 11     | 84.615%    |
| Good                  | 0      | 0.000%     |
| Neither good nor poor | 1      | 7.692%     |
| Poor                  | 0      | 0.000%     |
| Very poor             | 0      | 0.000%     |
| Do not know           | 1      | 7.692%     |

| 📕 Very good 📕 Go | ood 📕 Neither good nor poor 📕 Poor |
|------------------|------------------------------------|
| Ve               | ery poor 📕 Do not know             |
|                  |                                    |
|                  |                                    |
|                  | 8%                                 |
|                  |                                    |
|                  | 8%                                 |
|                  |                                    |
|                  |                                    |
| 85%              |                                    |
| 05%              |                                    |
|                  |                                    |
|                  |                                    |
|                  |                                    |
| Very goo         | od & Good 📒 Very poor & Poor       |
| Neither          | r good nor poor & Do not know      |
| 10.8 _           |                                    |
|                  |                                    |
| 8.1 _            |                                    |
| 0.1 -            | 5-1<br>5-1                         |
|                  |                                    |
| 5.4 -            |                                    |
|                  |                                    |
| 2.7 -            |                                    |
|                  |                                    |
| 0.0              |                                    |
| 0.0              |                                    |

| Experience                          | Amount | Percentage |
|-------------------------------------|--------|------------|
| Very good & Good                    | 11     | 84.615%    |
| Very poor & Poor                    | 0      | 0.000%     |
| Neither good nor poor & Do not know | 2      | 15.385%    |