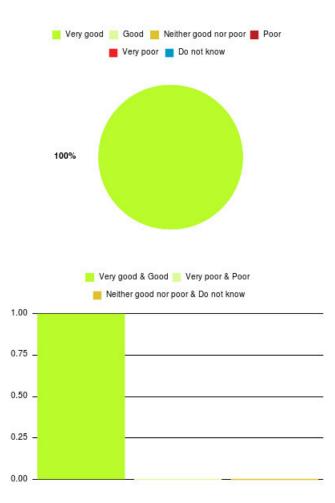

#### **Overall CHCP CIC Summary**

| Experience            | Amount | Percentage |
|-----------------------|--------|------------|
| Very good             | 1843   | 83.887%    |
| Good                  | 271    | 12.335%    |
| Neither good nor poor | 36     | 1.639%     |
| Poor                  | 12     | 0.546%     |
| Very poor             | 22     | 1.001%     |
| Do not know           | 13     | 0.592%     |

| Experience                          | Amount | Percentage |
|-------------------------------------|--------|------------|
| Very good & Good                    | 2114   | 96.222%    |
| Very poor & Poor                    | 34     | 1.548%     |
| Neither good nor poor & Do not know | 49     | 2.230%     |