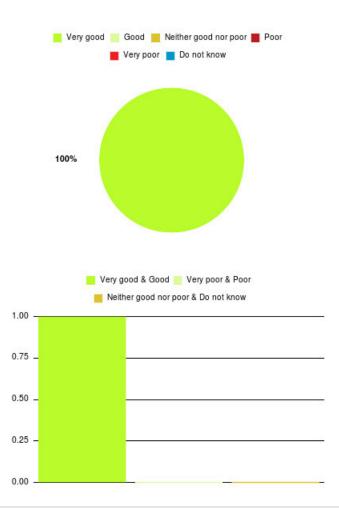

## Community Nursing (Hull) Summary

| Experience            | Amount | Percentage |
|-----------------------|--------|------------|
| Very good             | 2      | 100.000%   |
| Good                  | 0      | 0.000%     |
| Neither good nor poor | 0      | 0.000%     |
| Poor                  | 0      | 0.000%     |
| Very poor             | 0      | 0.000%     |
| Do not know           | 0      | 0.000%     |

| Very go<br>100% | od 🧮 Good 📜 Neither good nor poor 🔳 Poor<br>Very poor 📄 Do not know      |
|-----------------|--------------------------------------------------------------------------|
| 2.0 -           | Very good & Good Very poor & Poor<br>Neither good nor poor & Do not know |
| 1.5 -           |                                                                          |
| 1.0 _           |                                                                          |
| 0.5 –           |                                                                          |
| 0.0             |                                                                          |

| Experience                          | Amount | Percentage |
|-------------------------------------|--------|------------|
| Very good & Good                    | 2      | 100.000%   |
| Very poor & Poor                    | 0      | 0.000%     |
| Neither good nor poor & Do not know | 0      | 0.000%     |