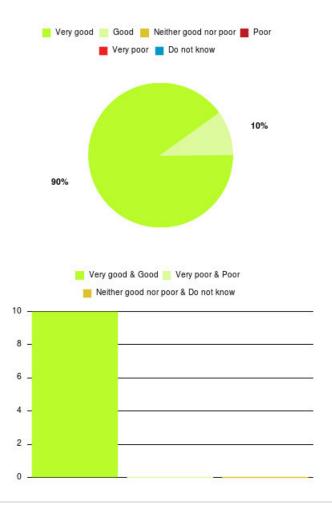

## Bladder and Bowel (East Riding) Summary

| Experience            | Amount | Percentage |
|-----------------------|--------|------------|
| Very good             | 11     | 84.615%    |
| Good                  | 0      | 0.000%     |
| Neither good nor poor | 1      | 7.692%     |
| Poor                  | 0      | 0.000%     |
| Very poor             | 0      | 0.000%     |
| Do not know           | 1      | 7.692%     |

| 📕 Very good 📕 Go | ood 📕 Neither good nor poor 📕 Poor |
|------------------|------------------------------------|
| Ve               | ery poor 📕 Do not know             |
|                  |                                    |
|                  |                                    |
|                  | 8%                                 |
|                  |                                    |
|                  | 8%                                 |
|                  |                                    |
|                  |                                    |
| 85%              |                                    |
| 05%              |                                    |
|                  |                                    |
|                  |                                    |
|                  |                                    |
| Very goo         | od & Good 📒 Very poor & Poor       |
| Neither          | r good nor poor & Do not know      |
| 10.8 _           |                                    |
|                  |                                    |
| 8.1 _            |                                    |
| 0.1 -            | 5-1<br>5-1                         |
|                  |                                    |
| 5.4 -            |                                    |
|                  |                                    |
| 2.7 -            |                                    |
|                  |                                    |
| 0.0              |                                    |
| 0.0              |                                    |

| Experience                          | Amount | Percentage |
|-------------------------------------|--------|------------|
| Very good & Good                    | 11     | 84.615%    |
| Very poor & Poor                    | 0      | 0.000%     |
| Neither good nor poor & Do not know | 2      | 15.385%    |