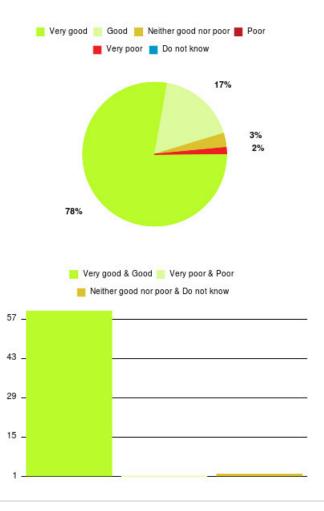

## Dental - Highlands CDS Summary

Number of responses: 57

| Experience            | Amount | Percentage |
|-----------------------|--------|------------|
| Very good             | 54     | 94.737%    |
| Good                  | 2      | 3.509%     |
| Neither good nor poor | 1      | 1.754%     |
| Poor                  | 0      | 0.000%     |
| Very poor             | 0      | 0.000%     |
| Do not know           | 0      | 0.000%     |

|      | 📙 Very go | 2 27.52 Vistoria | Neither good nor poor                           | Poor     |
|------|-----------|------------------|-------------------------------------------------|----------|
|      |           | Very poor        | Do not know                                     |          |
|      | 95%       |                  |                                                 | 4%<br>2% |
|      |           | A., 63.7         | od 📒 Very poor & Poor<br>nor poor & Do not know |          |
| 56 - |           |                  |                                                 |          |
| 42 - |           |                  |                                                 |          |
| 28 _ |           |                  |                                                 |          |
| 14 - |           |                  |                                                 |          |
| 0    |           |                  |                                                 |          |

\_

| Experience                          | Amount | Percentage |
|-------------------------------------|--------|------------|
| Very good & Good                    | 56     | 98.246%    |
| Very poor & Poor                    | 0      | 0.000%     |
| Neither good nor poor & Do not know | 1      | 1.754%     |