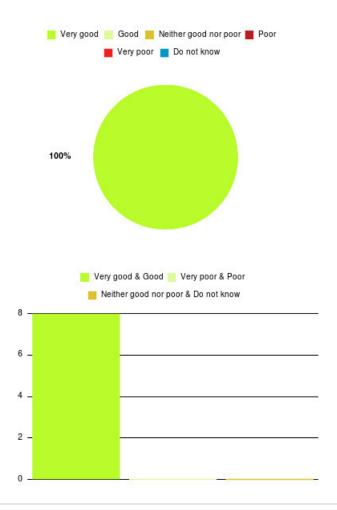

## Bladder and Bowel (Hull) Summary

| Experience            | Amount | Percentage |
|-----------------------|--------|------------|
| Very good             | 8      | 100.000%   |
| Good                  | 0      | 0.000%     |
| Neither good nor poor | 0      | 0.000%     |
| Poor                  | 0      | 0.000%     |
| Very poor             | 0      | 0.000%     |
| Do not know           | 0      | 0.000%     |

| Experience                          | Amount | Percentage |
|-------------------------------------|--------|------------|
| Very good & Good                    | 8      | 100.000%   |
| Very poor & Poor                    | 0      | 0.000%     |
| Neither good nor poor & Do not know | 0      | 0.000%     |