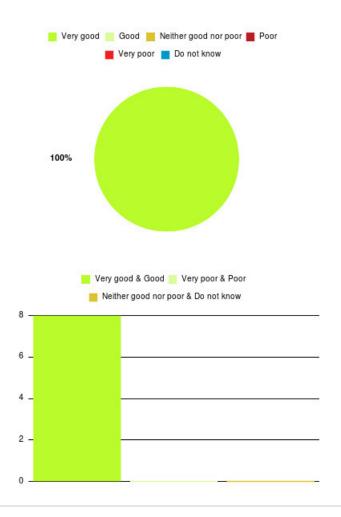

## Bladder and Bowel (Hull) Summary

| Experience            | Amount | Percentage |
|-----------------------|--------|------------|
| Very good             | 8      | 100.000%   |
| Good                  | 0      | 0.000%     |
| Neither good nor poor | 0      | 0.000%     |
| Poor                  | 0      | 0.000%     |
| Very poor             | 0      | 0.000%     |
| Do not know           | 0      | 0.000%     |

| Experience                          | Amount | Percentage |
|-------------------------------------|--------|------------|
| Very good & Good                    | 8      | 100.000%   |
| Very poor & Poor                    | 0      | 0.000%     |
| Neither good nor poor & Do not know | 0      | 0.000%     |