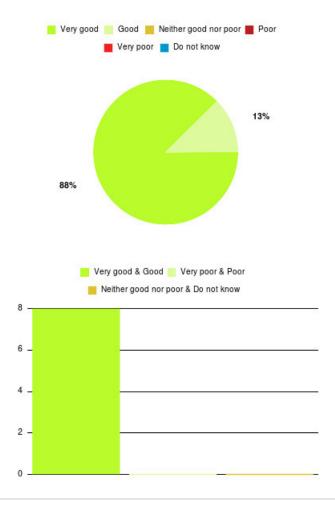

### Community Rehab - Physiotherapy & Occupational Therapy (ER) Summary

| Experience            | Amount | Percentage |
|-----------------------|--------|------------|
| Very good             | 7      | 77.778%    |
| Good                  | 1      | 11.111%    |
| Neither good nor poor | 1      | 11.111%    |
| Poor                  | 0      | 0.000%     |
| Very poor             | 0      | 0.000%     |
| Do not know           | 0      | 0.000%     |

| Experience                          | Amount | Percentage |
|-------------------------------------|--------|------------|
| Very good & Good                    | 8      | 88.889%    |
| Very poor & Poor                    | 0      | 0.000%     |
| Neither good nor poor & Do not know | 1      | 11.111%    |