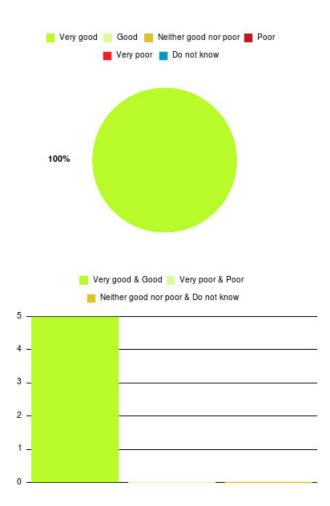

## Bladder and Bowel (East Riding) Summary

| Experience            | Amount | Percentage |
|-----------------------|--------|------------|
| Very good             | 11     | 84.615%    |
| Good                  | 0      | 0.000%     |
| Neither good nor poor | 1      | 7.692%     |
| Poor                  | 0      | 0.000%     |
| Very poor             | 0      | 0.000%     |
| Do not know           | 1      | 7.692%     |

| 📕 Very good 📕 Go | ood 📕 Neither good nor poor 📕 Poor |
|------------------|------------------------------------|
| Ve               | ery poor 📕 Do not know             |
|                  |                                    |
|                  |                                    |
|                  | 8%                                 |
|                  |                                    |
|                  | 8%                                 |
|                  |                                    |
|                  |                                    |
| 85%              |                                    |
| 05%              |                                    |
|                  |                                    |
|                  |                                    |
|                  |                                    |
| Very goo         | od & Good 📒 Very poor & Poor       |
| Neither          | r good nor poor & Do not know      |
| 10.8 _           |                                    |
|                  |                                    |
| 8.1 _            |                                    |
| 0.1 -            | 5-1<br>5-1                         |
|                  |                                    |
| 5.4 -            |                                    |
|                  |                                    |
| 2.7 -            |                                    |
|                  |                                    |
| 0.0              |                                    |
| 0.0              |                                    |

| Experience                          | Amount | Percentage |
|-------------------------------------|--------|------------|
| Very good & Good                    | 11     | 84.615%    |
| Very poor & Poor                    | 0      | 0.000%     |
| Neither good nor poor & Do not know | 2      | 15.385%    |