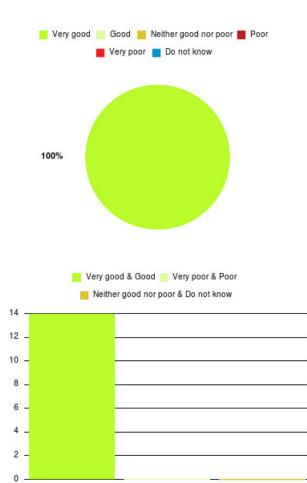

## Cardiac Rehab (East Riding) Summary

| Experience            | Amount | Percentage |
|-----------------------|--------|------------|
| Very good             | 3      | 100.000%   |
| Good                  | 0      | 0.000%     |
| Neither good nor poor | 0      | 0.000%     |
| Poor                  | 0      | 0.000%     |
| Very poor             | 0      | 0.000%     |
| Do not know           | 0      | 0.000%     |

| Experience                          | Amount | Percentage |
|-------------------------------------|--------|------------|
| Very good & Good                    | 3      | 100.000%   |
| Very poor & Poor                    | 0      | 0.000%     |
| Neither good nor poor & Do not know | 0      | 0.000%     |