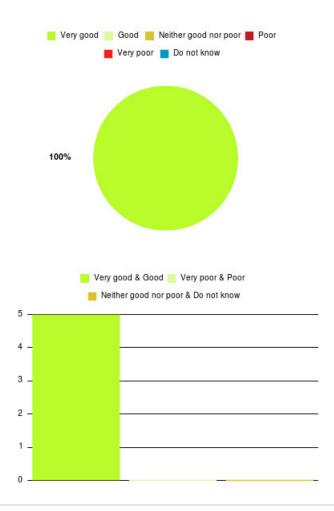

# Falls Team (East Riding) Summary

| Experience            | Amount | Percentage |
|-----------------------|--------|------------|
| Very good             | 4      | 100.000%   |
| Good                  | 0      | 0.000%     |
| Neither good nor poor | 0      | 0.000%     |
| Poor                  | 0      | 0.000%     |
| Very poor             | 0      | 0.000%     |
| Do not know           | 0      | 0.000%     |

| Experience                          | Amount | Percentage |
|-------------------------------------|--------|------------|
| Very good & Good                    | 4      | 100.000%   |
| Very poor & Poor                    | 0      | 0.000%     |
| Neither good nor poor & Do not know | 0      | 0.000%     |