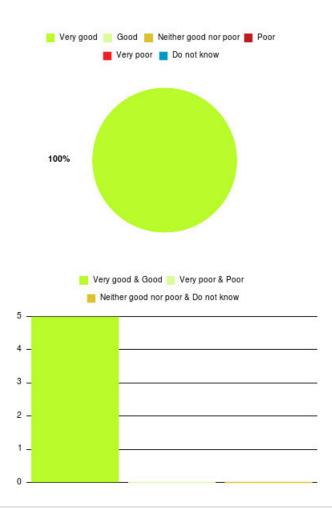

## Cardiac Rehab (East Riding) Summary

| Experience            | Amount | Percentage |
|-----------------------|--------|------------|
| Very good             | 3      | 100.000%   |
| Good                  | 0      | 0.000%     |
| Neither good nor poor | 0      | 0.000%     |
| Poor                  | 0      | 0.000%     |
| Very poor             | 0      | 0.000%     |
| Do not know           | 0      | 0.000%     |

|            | Good 📄 Neither good nor poor 📕 Poor<br>/ery poor 📄 Do not know  |
|------------|-----------------------------------------------------------------|
| 3          | ood & Good 📄 Very poor & Poor<br>er good nor poor & Do not know |
| 2 -<br>1 - |                                                                 |
| 0          |                                                                 |

| Experience                          | Amount | Percentage |
|-------------------------------------|--------|------------|
| Very good & Good                    | 3      | 100.000%   |
| Very poor & Poor                    | 0      | 0.000%     |
| Neither good nor poor & Do not know | 0      | 0.000%     |