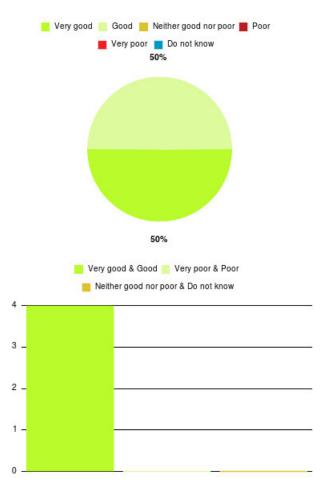

## Bladder and Bowel (East Riding) Summary

| Experience            | Amount | Percentage |
|-----------------------|--------|------------|
| Very good             | 11     | 84.615%    |
| Good                  | 0      | 0.000%     |
| Neither good nor poor | 1      | 7.692%     |
| Poor                  | 0      | 0.000%     |
| Very poor             | 0      | 0.000%     |
| Do not know           | 1      | 7.692%     |

| 📕 Very good 📕 Go | ood 📕 Neither good nor poor 📕 Poor |
|------------------|------------------------------------|
| Ve               | ery poor 📕 Do not know             |
|                  |                                    |
|                  |                                    |
|                  | 8%                                 |
|                  |                                    |
|                  | 8%                                 |
|                  |                                    |
|                  |                                    |
| 85%              |                                    |
| 05%              |                                    |
|                  |                                    |
|                  |                                    |
|                  |                                    |
| Very goo         | od & Good 📒 Very poor & Poor       |
| Neither          | r good nor poor & Do not know      |
| 10.8 _           |                                    |
|                  |                                    |
| 8.1 _            |                                    |
| 0.1 -            | 5-1<br>5-1                         |
|                  |                                    |
| 5.4 -            |                                    |
|                  |                                    |
| 2.7 -            |                                    |
|                  |                                    |
| 0.0              |                                    |
| 0.0              |                                    |

| Experience                          | Amount | Percentage |
|-------------------------------------|--------|------------|
| Very good & Good                    | 11     | 84.615%    |
| Very poor & Poor                    | 0      | 0.000%     |
| Neither good nor poor & Do not know | 2      | 15.385%    |