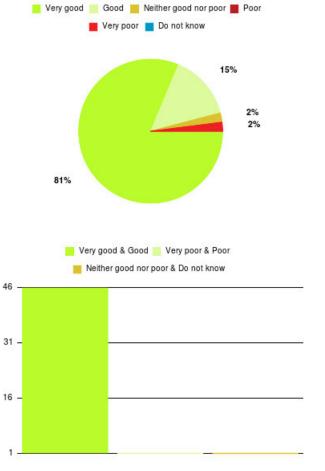

## **CHPL - Bransholme Summary**

| Experience            | Amount | Percentage |
|-----------------------|--------|------------|
| Very good             | 39     | 81.250%    |
| Good                  | 7      | 14.583%    |
| Neither good nor poor | 1      | 2.083%     |
| Poor                  | 0      | 0.000%     |
| Very poor             | 1      | 2.083%     |
| Do not know           | 0      | 0.000%     |

| Experience                          | Amount | Percentage |
|-------------------------------------|--------|------------|
| Very good & Good                    | 46     | 95.833%    |
| Very poor & Poor                    | 1      | 2.083%     |
| Neither good nor poor & Do not know | 1      | 2.083%     |