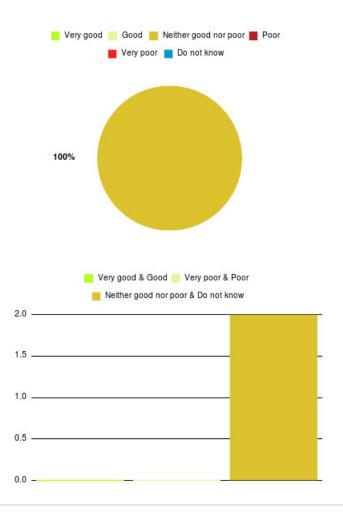

# Hull Urgent Care Summary

| Experience            | Amount | Percentage |
|-----------------------|--------|------------|
| Very good             | 2      | 66.667%    |
| Good                  | 0      | 0.000%     |
| Neither good nor poor | 1      | 33.333%    |
| Poor                  | 0      | 0.000%     |
| Very poor             | 0      | 0.000%     |
| Do not know           | 0      | 0.000%     |

|       | Very good 🧮 Good 📃 Neither good nor poor 📕 Poor |
|-------|-------------------------------------------------|
|       | 33%                                             |
|       |                                                 |
|       |                                                 |
|       |                                                 |
|       |                                                 |
|       | 67%                                             |
|       | 📕 Very good & Good 📕 Very poor & Poor           |
| 2.0 - | Neither good nor poor & Do not know             |
| 1.5 _ |                                                 |
| 1.5 _ |                                                 |
| 1.0 _ |                                                 |
| 0.5 - |                                                 |
| 0.0   |                                                 |

| Experience                          | Amount | Percentage |
|-------------------------------------|--------|------------|
| Very good & Good                    | 2      | 66.667%    |
| Very poor & Poor                    | 0      | 0.000%     |
| Neither good nor poor & Do not know | 1      | 33.333%    |