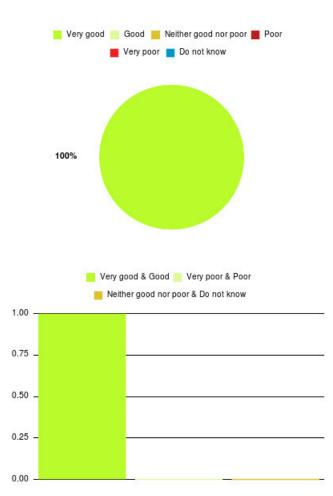

## Bladder and Bowel (Hull) Summary

| Experience            | Amount | Percentage |
|-----------------------|--------|------------|
| Very good             | 8      | 100.000%   |
| Good                  | 0      | 0.000%     |
| Neither good nor poor | 0      | 0.000%     |
| Poor                  | 0      | 0.000%     |
| Very poor             | 0      | 0.000%     |
| Do not know           | 0      | 0.000%     |

| Experience                          | Amount | Percentage |
|-------------------------------------|--------|------------|
| Very good & Good                    | 8      | 100.000%   |
| Very poor & Poor                    | 0      | 0.000%     |
| Neither good nor poor & Do not know | 0      | 0.000%     |