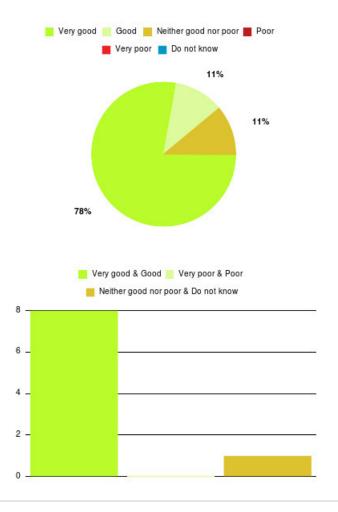

## **CHPL - Bransholme Summary**

| Experience            | Amount | Percentage |
|-----------------------|--------|------------|
| Very good             | 39     | 81.250%    |
| Good                  | 7      | 14.583%    |
| Neither good nor poor | 1      | 2.083%     |
| Poor                  | 0      | 0.000%     |
| Very poor             | 1      | 2.083%     |
| Do not know           | 0      | 0.000%     |

| 000 | 0%     |            |      | 81%           |
|-----|--------|------------|------|---------------|
|     | Amount | Percentage |      | Very good & G |
|     | 46     | 95.833%    |      | Neither good  |
|     | 1      | 2.083%     | 46 — |               |
| w   | 1      | 2.083%     |      |               |
|     |        |            | 31 – | -             |
|     |        |            |      |               |
|     |        |            |      |               |

| Experience                          | Amount | Percentage |
|-------------------------------------|--------|------------|
| Very good & Good                    | 46     | 95.833%    |
| Very poor & Poor                    | 1      | 2.083%     |
| Neither good nor poor & Do not know | 1      | 2.083%     |