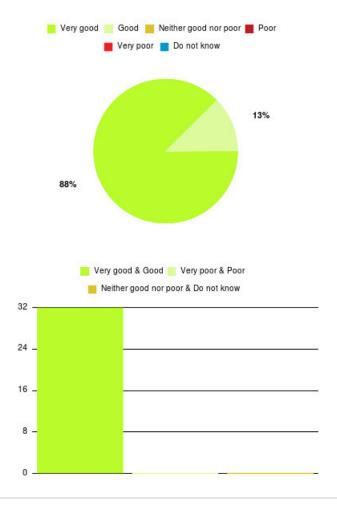

## **CHPL - Bransholme Summary**

| Experience            | Amount | Percentage |
|-----------------------|--------|------------|
| Very good             | 39     | 81.250%    |
| Good                  | 7      | 14.583%    |
| Neither good nor poor | 1      | 2.083%     |
| Poor                  | 0      | 0.000%     |
| Very poor             | 1      | 2.083%     |
| Do not know           | 0      | 0.000%     |

| 000 | 0%     |            |      | 81%           |
|-----|--------|------------|------|---------------|
|     | Amount | Percentage |      | Very good & G |
|     | 46     | 95.833%    |      | Neither good  |
|     | 1      | 2.083%     | 46 — |               |
| w   | 1      | 2.083%     |      |               |
|     |        |            | 31 – | -             |
|     |        |            |      |               |
|     |        |            |      |               |

| Experience                          | Amount | Percentage |
|-------------------------------------|--------|------------|
| Very good & Good                    | 46     | 95.833%    |
| Very poor & Poor                    | 1      | 2.083%     |
| Neither good nor poor & Do not know | 1      | 2.083%     |