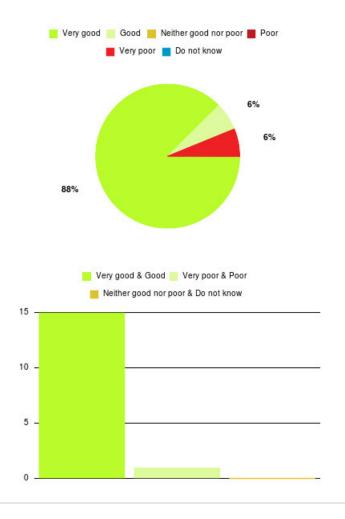

#### **Overall CHCP CIC Summary**

| Experience            | Amount | Percentage |
|-----------------------|--------|------------|
| Very good             | 1843   | 83.887%    |
| Good                  | 271    | 12.335%    |
| Neither good nor poor | 36     | 1.639%     |
| Poor                  | 12     | 0.546%     |
| Very poor             | 22     | 1.001%     |
| Do not know           | 13     | 0.592%     |

| Experience                          | Amount | Percentage |
|-------------------------------------|--------|------------|
| Very good & Good                    | 2114   | 96.222%    |
| Very poor & Poor                    | 34     | 1.548%     |
| Neither good nor poor & Do not know | 49     | 2.230%     |