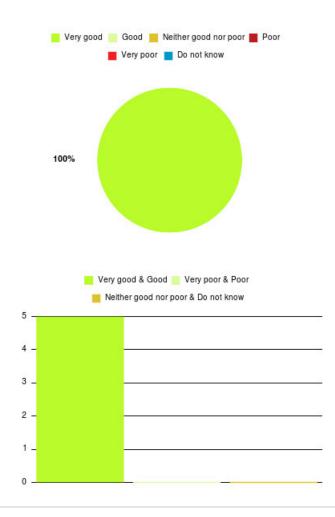

## Cardiac Rehab (East Riding) Summary

| Experience            | Amount | Percentage |
|-----------------------|--------|------------|
| Very good             | 3      | 100.000%   |
| Good                  | 0      | 0.000%     |
| Neither good nor poor | 0      | 0.000%     |
| Poor                  | 0      | 0.000%     |
| Very poor             | 0      | 0.000%     |
| Do not know           | 0      | 0.000%     |

|            | Good 📄 Neither good nor poor 📕 Poor<br>/ery poor 📄 Do not know  |
|------------|-----------------------------------------------------------------|
| 3          | ood & Good 📄 Very poor & Poor<br>er good nor poor & Do not know |
| 2 -<br>1 - |                                                                 |
| 0          |                                                                 |

| Experience                          | Amount | Percentage |
|-------------------------------------|--------|------------|
| Very good & Good                    | 3      | 100.000%   |
| Very poor & Poor                    | 0      | 0.000%     |
| Neither good nor poor & Do not know | 0      | 0.000%     |