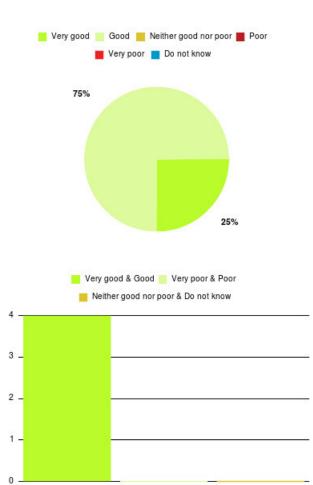

## Bladder and Bowel (East Riding) Summary

| Experience            | Amount | Percentage |
|-----------------------|--------|------------|
| Very good             | 11     | 84.615%    |
| Good                  | 0      | 0.000%     |
| Neither good nor poor | 1      | 7.692%     |
| Poor                  | 0      | 0.000%     |
| Very poor             | 0      | 0.000%     |
| Do not know           | 1      | 7.692%     |

| 📕 Very good 📕 Go | ood 📕 Neither good nor poor 📕 Poor |
|------------------|------------------------------------|
| Ve               | ery poor 📕 Do not know             |
|                  |                                    |
|                  |                                    |
|                  | 8%                                 |
|                  |                                    |
|                  | 8%                                 |
|                  |                                    |
|                  |                                    |
| 85%              |                                    |
| 05%              |                                    |
|                  |                                    |
|                  |                                    |
|                  |                                    |
| Very goo         | od & Good 📒 Very poor & Poor       |
| Neither          | r good nor poor & Do not know      |
| 10.8 _           |                                    |
|                  |                                    |
| 8.1 _            |                                    |
| 0.1 -            | 5-1<br>5-1                         |
|                  |                                    |
| 5.4 -            |                                    |
|                  |                                    |
| 2.7 -            |                                    |
|                  |                                    |
| 0.0              |                                    |
| 0.0              |                                    |

| Experience                          | Amount | Percentage |
|-------------------------------------|--------|------------|
| Very good & Good                    | 11     | 84.615%    |
| Very poor & Poor                    | 0      | 0.000%     |
| Neither good nor poor & Do not know | 2      | 15.385%    |