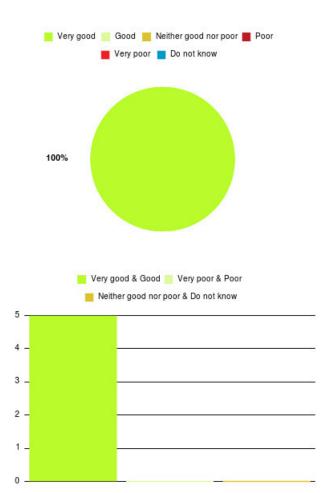

## Cardiac Rehab (Hull) Summary

| Experience            | Amount | Percentage |
|-----------------------|--------|------------|
| Very good             | 14     | 100.000%   |
| Good                  | 0      | 0.000%     |
| Neither good nor poor | 0      | 0.000%     |
| Poor                  | 0      | 0.000%     |
| Very poor             | 0      | 0.000%     |
| Do not know           | 0      | 0.000%     |

| Experience                          | Amount | Percentage |
|-------------------------------------|--------|------------|
| Very good & Good                    | 14     | 100.000%   |
| Very poor & Poor                    | 0      | 0.000%     |
| Neither good nor poor & Do not know | 0      | 0.000%     |