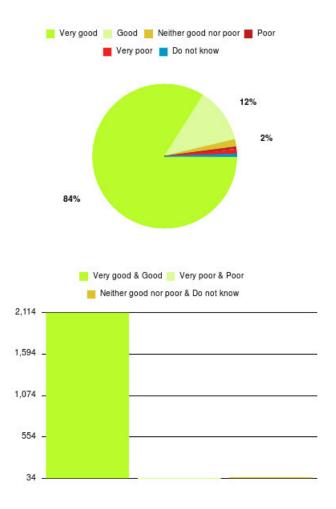

#### **Overall CHCP CIC Summary**

| Experience            | Amount | Percentage |
|-----------------------|--------|------------|
| Very good             | 1843   | 83.887%    |
| Good                  | 271    | 12.335%    |
| Neither good nor poor | 36     | 1.639%     |
| Poor                  | 12     | 0.546%     |
| Very poor             | 22     | 1.001%     |
| Do not know           | 13     | 0.592%     |

| Experience                          | Amount | Percentage |
|-------------------------------------|--------|------------|
| Very good & Good                    | 2114   | 96.222%    |
| Very poor & Poor                    | 34     | 1.548%     |
| Neither good nor poor & Do not know | 49     | 2.230%     |