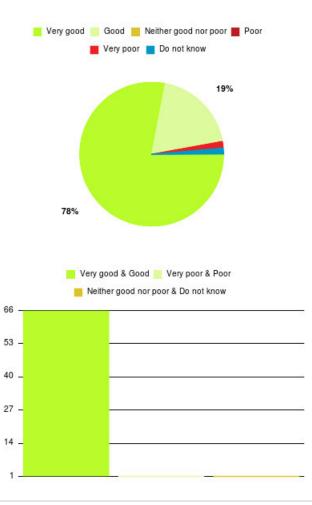

#### **Overall CHCP CIC Summary**

| Experience            | Amount | Percentage |
|-----------------------|--------|------------|
| Very good             | 1843   | 83.887%    |
| Good                  | 271    | 12.335%    |
| Neither good nor poor | 36     | 1.639%     |
| Poor                  | 12     | 0.546%     |
| Very poor             | 22     | 1.001%     |
| Do not know           | 13     | 0.592%     |

| Experience                          | Amount | Percentage |
|-------------------------------------|--------|------------|
| Very good & Good                    | 2114   | 96.222%    |
| Very poor & Poor                    | 34     | 1.548%     |
| Neither good nor poor & Do not know | 49     | 2.230%     |