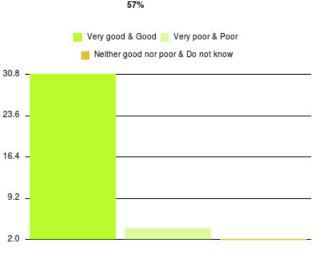

# Let's Talk - Joan Pickard Ltd Summary

Number of responses: 32

| Experience            | Amount | Percentage |
|-----------------------|--------|------------|
| Very good             | 24     | 75.000%    |
| Good                  | 7      | 21.875%    |
| Neither good nor poor | 1      | 3.125%     |
| Poor                  | 0      | 0.000%     |
| Very poor             | 0      | 0.000%     |
| Do not know           | 0      | 0.000%     |

|        | Very good | Good           | Neither good nor poor  | Poor       |
|--------|-----------|----------------|------------------------|------------|
|        |           | Very poor      | Do not know            |            |
|        |           |                |                        |            |
|        |           |                | 22%                    |            |
|        |           |                |                        |            |
|        |           |                |                        |            |
|        |           |                |                        | 3%         |
|        |           |                |                        | 5.6        |
|        |           |                |                        |            |
|        |           |                |                        |            |
|        | 75%       |                |                        |            |
|        | 10,0      |                |                        |            |
|        |           |                |                        |            |
|        | Ve        | ov good & Go   | od 📒 Very poor & Poo   |            |
|        |           |                | nor poor & Do not know |            |
| 30.8 - | -         | ciliter good i |                        |            |
| 30.0 - |           |                |                        | 82         |
|        |           |                |                        |            |
| 23.1 - |           |                |                        | <u>b.1</u> |
|        |           |                |                        |            |
| 15.4 - |           |                |                        |            |
|        |           |                |                        |            |
| 7.7 -  |           |                |                        |            |
|        |           |                |                        |            |
|        |           |                |                        |            |
| 0.0    |           | 0000           |                        |            |
|        |           |                |                        |            |

| Experience                          | Amount | Percentage |
|-------------------------------------|--------|------------|
| Very good & Good                    | 31     | 96.875%    |
| Very poor & Poor                    | 0      | 0.000%     |
| Neither good nor poor & Do not know | 1      | 3.125%     |