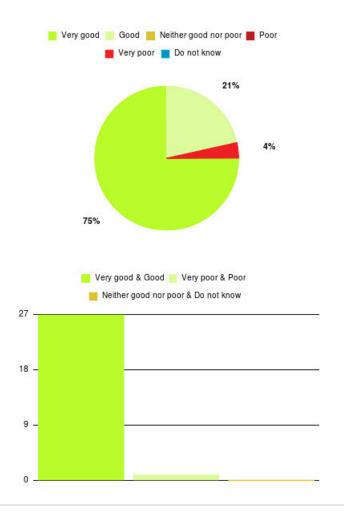

## **CHPL - Southcoates/Marfleet Summary**

| Experience            | Amount | Percentage |
|-----------------------|--------|------------|
| Very good             | 111    | 80.435%    |
| Good                  | 19     | 13.768%    |
| Neither good nor poor | 2      | 1.449%     |
| Poor                  | 3      | 2.174%     |
| Very poor             | 3      | 2.174%     |
| Do not know           | 0      | 0.000%     |

|               | voly good | And an and a start of the | Neither good no                     |        |    |
|---------------|-----------|---------------------------|-------------------------------------|--------|----|
|               |           | Very poor                 | Do not know                         | v      |    |
|               |           |                           |                                     |        |    |
|               |           |                           |                                     | 14%    |    |
|               |           |                           |                                     |        |    |
|               | 1         |                           |                                     |        | 2% |
|               |           |                           |                                     |        | 2% |
|               |           |                           |                                     |        |    |
|               |           |                           |                                     |        |    |
|               | 80%       |                           |                                     |        |    |
|               | 00%       |                           |                                     |        |    |
|               |           | 1000                      |                                     |        |    |
|               |           |                           |                                     |        |    |
|               |           |                           |                                     |        |    |
|               |           | erv good & Go             | od 📒 Very poor                      | & Poor |    |
|               | 20. 60    | 88. T                     | od 📒 Very poor                      |        |    |
| 130           | 20. 60    | 88. T                     | od 📒 Very poor<br>nor poor & Do not |        |    |
| 130           | 20. 60    | 88. T                     |                                     |        |    |
|               | 20. 60    | 88. T                     |                                     |        |    |
| 130 -<br>98 - | 20. 60    | 88. T                     |                                     |        |    |
|               | 20. 60    | 88. T                     |                                     |        |    |
|               | 20. 60    | 88. T                     |                                     |        |    |
| 98 –          | 20. 60    | 88. T                     |                                     |        |    |
| 98 –<br>66 –  | 20. 60    | 88. T                     |                                     |        |    |
| 98 –          | 20. 60    | 88. T                     |                                     |        |    |
| 98 –<br>66 –  | 20. 60    | 88. T                     |                                     |        |    |

| Experience                          | Amount | Percentage |
|-------------------------------------|--------|------------|
| Very good & Good                    | 130    | 94.203%    |
| Very poor & Poor                    | 6      | 4.348%     |
| Neither good nor poor & Do not know | 2      | 1.449%     |