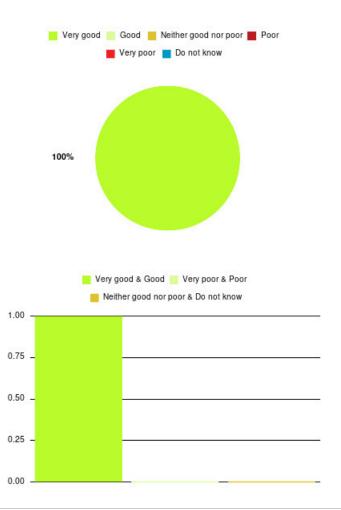

### Bladder and Bowel (Hull) Summary

| Experience            | Amount | Percentage |
|-----------------------|--------|------------|
| Very good             | 3      | 100.000%   |
| Good                  | 0      | 0.000%     |
| Neither good nor poor | 0      | 0.000%     |
| Poor                  | 0      | 0.000%     |
| Very poor             | 0      | 0.000%     |
| Do not know           | 0      | 0.000%     |

| Experience                          | Amount | Percentage |
|-------------------------------------|--------|------------|
| Very good & Good                    | 3      | 100.000%   |
| Very poor & Poor                    | 0      | 0.000%     |
| Neither good nor poor & Do not know | 0      | 0.000%     |