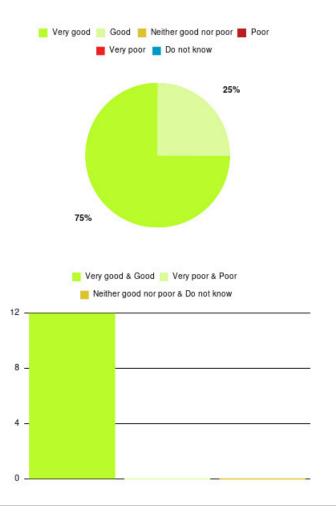

### Bladder and Bowel (East Riding) Summary

| Experience            | Amount | Percentage |
|-----------------------|--------|------------|
| Very good             | 9      | 75.000%    |
| Good                  | 3      | 25.000%    |
| Neither good nor poor | 0      | 0.000%     |
| Poor                  | 0      | 0.000%     |
| Very poor             | 0      | 0.000%     |
| Do not know           | 0      | 0.000%     |

| Experience                          | Amount | Percentage |
|-------------------------------------|--------|------------|
| Very good & Good                    | 12     | 100.000%   |
| Very poor & Poor                    | 0      | 0.000%     |
| Neither good nor poor & Do not know | 0      | 0.000%     |