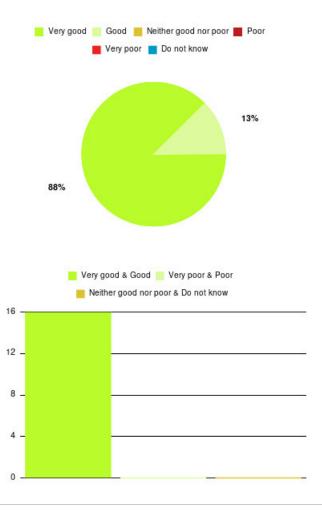

# Community Nursing (ER) Summary

| Experience            | Amount | Percentage |
|-----------------------|--------|------------|
| Very good             | 11     | 68.750%    |
| Good                  | 5      | 31.250%    |
| Neither good nor poor | 0      | 0.000%     |
| Poor                  | 0      | 0.000%     |
| Very poor             | 0      | 0.000%     |
| Do not know           | 0      | 0.000%     |

| Experience                          | Amount | Percentage |
|-------------------------------------|--------|------------|
| Very good & Good                    | 16     | 100.000%   |
| Very poor & Poor                    | 0      | 0.000%     |
| Neither good nor poor & Do not know | 0      | 0.000%     |