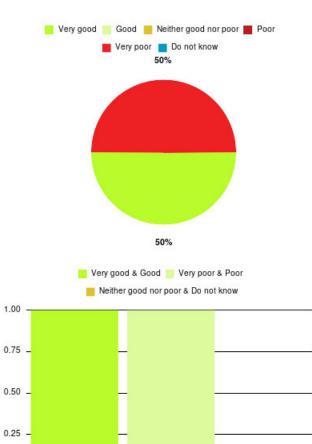

### **GP** – The Quays Summary

Number of responses: 2

| Experience            | Amount | Percentage |
|-----------------------|--------|------------|
| Very good             | 1      | 50.000%    |
| Good                  | 0      | 0.000%     |
| Neither good nor poor | 0      | 0.000%     |
| Poor                  | 0      | 0.000%     |
| Very poor             | 1      | 50.000%    |
| Do not know           | 0      | 0.000%     |

| Experience                          | Amount | Percentage |
|-------------------------------------|--------|------------|
| Very good & Good                    | 1      | 50.000%    |
| Very poor & Poor                    | 1      | 50.000%    |
| Neither good nor poor & Do not know | 0      | 0.000%     |