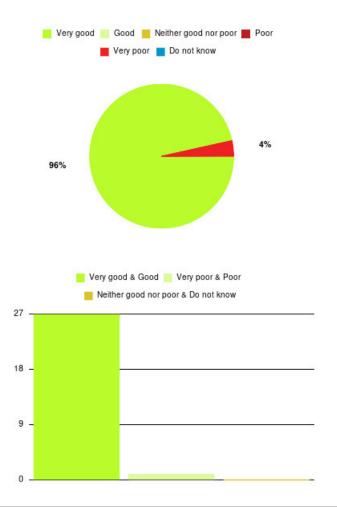

### **Deep Vein Thrombosis Summary**

| Experience            | Amount | Percentage |
|-----------------------|--------|------------|
| Very good             | 56     | 93.333%    |
| Good                  | 3      | 5.000%     |
| Neither good nor poor | 0      | 0.000%     |
| Poor                  | 0      | 0.000%     |
| Very poor             | 1      | 1.667%     |
| Do not know           | 0      | 0.000%     |

| Experience                          | Amount | Percentage |
|-------------------------------------|--------|------------|
| Very good & Good                    | 59     | 98.333%    |
| Very poor & Poor                    | 1      | 1.667%     |
| Neither good nor poor & Do not know | 0      | 0.000%     |