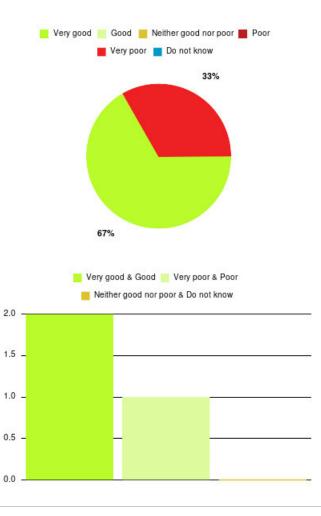

### Cardiac Rehab (East Riding) Summary

| Experience            | Amount | Percentage |
|-----------------------|--------|------------|
| Very good             | 10     | 100.000%   |
| Good                  | 0      | 0.000%     |
| Neither good nor poor | 0      | 0.000%     |
| Poor                  | 0      | 0.000%     |
| Very poor             | 0      | 0.000%     |
| Do not know           | 0      | 0.000%     |

| Experience                          | Amount | Percentage |
|-------------------------------------|--------|------------|
| Very good & Good                    | 10     | 100.000%   |
| Very poor & Poor                    | 0      | 0.000%     |
| Neither good nor poor & Do not know | 0      | 0.000%     |