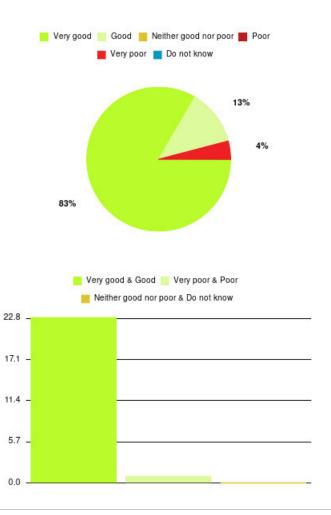

### MSK Physiotherapy - Alfred Bean Hospital Summary

Number of responses: 49

| Experience            | Amount | Percentage |
|-----------------------|--------|------------|
| Very good             | 42     | 85.714%    |
| Good                  | 7      | 14.286%    |
| Neither good nor poor | 0      | 0.000%     |
| Poor                  | 0      | 0.000%     |
| Very poor             | 0      | 0.000%     |
| Do not know           | 0      | 0.000%     |

| V        | ery good 📒 Good 📕 Neit | her good nor poor | Poor                                    |
|----------|------------------------|-------------------|-----------------------------------------|
|          | 📕 Very poor 📕          | Do not know       |                                         |
|          |                        |                   |                                         |
|          |                        |                   |                                         |
|          |                        |                   | 14%                                     |
|          |                        |                   |                                         |
|          |                        |                   |                                         |
| 8        | 36%                    |                   |                                         |
|          |                        |                   |                                         |
|          |                        |                   |                                         |
|          | Very good & Good       | Very poor & Poor  |                                         |
|          | Neither good nor po    |                   |                                         |
| 49 -     |                        |                   |                                         |
| 42 _     |                        |                   |                                         |
| 35 -     |                        |                   |                                         |
| 28 _     |                        |                   |                                         |
| 21 -     |                        |                   |                                         |
| 14 _     |                        |                   |                                         |
| 7 -      |                        |                   | ~~~~~~~~~~~~~~~~~~~~~~~~~~~~~~~~~~~~~~~ |
| 0        |                        |                   |                                         |
| 10513100 |                        |                   |                                         |

| Experience                          | Amount | Percentage |
|-------------------------------------|--------|------------|
| Very good & Good                    | 49     | 100.000%   |
| Very poor & Poor                    | 0      | 0.000%     |
| Neither good nor poor & Do not know | 0      | 0.000%     |