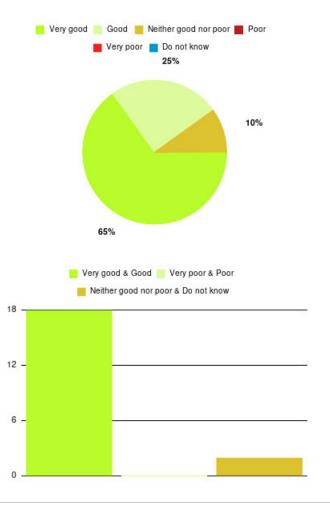

#### **Dental - Goole PDS Summary**

| Experience            | Amount | Percentage |
|-----------------------|--------|------------|
| Very good             | 13     | 65.000%    |
| Good                  | 5      | 25.000%    |
| Neither good nor poor | 2      | 10.000%    |
| Poor                  | 0      | 0.000%     |
| Very poor             | 0      | 0.000%     |
| Do not know           | 0      | 0.000%     |

| Experience                          | Amount | Percentage |
|-------------------------------------|--------|------------|
| Very good & Good                    | 18     | 90.000%    |
| Very poor & Poor                    | 0      | 0.000%     |
| Neither good nor poor & Do not know | 2      | 10.000%    |