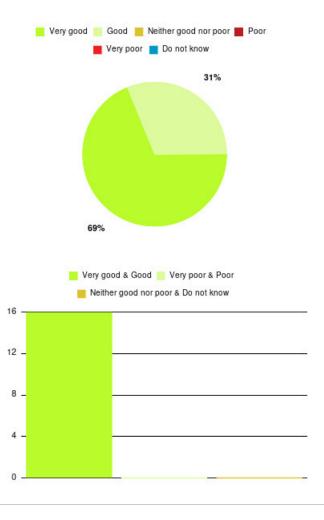

# Community Nursing (ER) Summary

| Experience            | Amount | Percentage |
|-----------------------|--------|------------|
| Very good             | 11     | 68.750%    |
| Good                  | 5      | 31.250%    |
| Neither good nor poor | 0      | 0.000%     |
| Poor                  | 0      | 0.000%     |
| Very poor             | 0      | 0.000%     |
| Do not know           | 0      | 0.000%     |

| Experience                          | Amount | Percentage |
|-------------------------------------|--------|------------|
| Very good & Good                    | 16     | 100.000%   |
| Very poor & Poor                    | 0      | 0.000%     |
| Neither good nor poor & Do not know | 0      | 0.000%     |