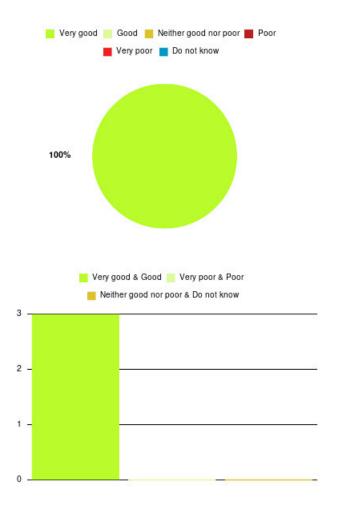

# **Anticoagulation Summary**

| Experience            | Amount | Percentage |
|-----------------------|--------|------------|
| Very good             | 1      | 100.000%   |
| Good                  | 0      | 0.000%     |
| Neither good nor poor | 0      | 0.000%     |
| Poor                  | 0      | 0.000%     |
| Very poor             | 0      | 0.000%     |
| Do not know           | 0      | 0.000%     |

| Experience                          | Amount | Percentage |
|-------------------------------------|--------|------------|
| Very good & Good                    | 1      | 100.000%   |
| Very poor & Poor                    | 0      | 0.000%     |
| Neither good nor poor & Do not know | 0      | 0.000%     |