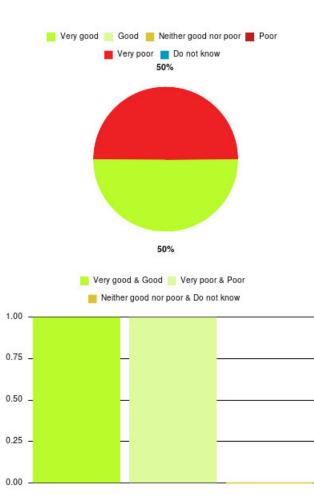

#### CHPL - Southcoates/Marfleet Summary

| Experience            | Amount | Percentage |
|-----------------------|--------|------------|
| Very good             | 1      | 50.000%    |
| Good                  | 0      | 0.000%     |
| Neither good nor poor | 0      | 0.000%     |
| Poor                  | 0      | 0.000%     |
| Very poor             | 1      | 50.000%    |
| Do not know           | 0      | 0.000%     |

| Experience                          | Amount | Percentage |
|-------------------------------------|--------|------------|
| Very good & Good                    | 1      | 50.000%    |
| Very poor & Poor                    | 1      | 50.000%    |
| Neither good nor poor & Do not know | 0      | 0.000%     |