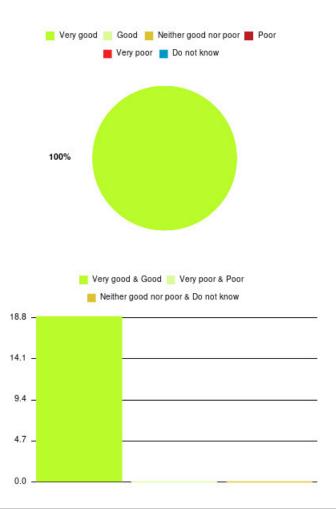

### Carers' Information and Support Service Summary

| Experience            | Amount | Percentage |
|-----------------------|--------|------------|
| Very good             | 12     | 92.308%    |
| Good                  | 1      | 7.692%     |
| Neither good nor poor | 0      | 0.000%     |
| Poor                  | 0      | 0.000%     |
| Very poor             | 0      | 0.000%     |
| Do not know           | 0      | 0.000%     |

| Very good | 📕 Good 📕 Neither good nor poor 📕 Poor                                  |     |
|-----------|------------------------------------------------------------------------|-----|
|           | Very poor 📕 Do not know                                                |     |
|           | 8%                                                                     |     |
| 92%       |                                                                        |     |
|           | y good & Good 📒 Very poor & Poor<br>either good nor poor & Do not know |     |
| 12.8 -    |                                                                        |     |
| 9.6 -     |                                                                        | 20  |
| 6.4 -     |                                                                        | 201 |
| 3.2 -     |                                                                        | 10  |
| 0.0       |                                                                        |     |

| Experience                          | Amount | Percentage |
|-------------------------------------|--------|------------|
| Very good & Good                    | 13     | 100.000%   |
| Very poor & Poor                    | 0      | 0.000%     |
| Neither good nor poor & Do not know | 0      | 0.000%     |