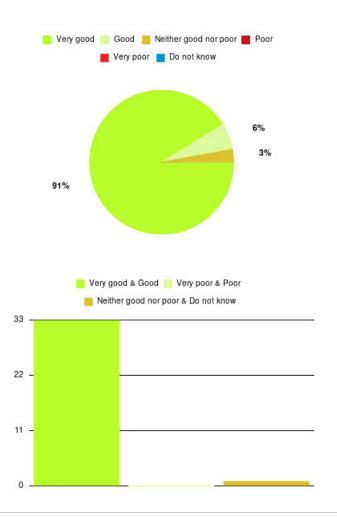

#### **Overall CHCP CIC Summary**

| Experience            | Amount | Percentage |
|-----------------------|--------|------------|
| Very good             | 1837   | 86.528%    |
| Good                  | 222    | 10.457%    |
| Neither good nor poor | 32     | 1.507%     |
| Poor                  | 10     | 0.471%     |
| Very poor             | 15     | 0.707%     |
| Do not know           | 7      | 0.330%     |

| Experience                          | Amount | Percentage |
|-------------------------------------|--------|------------|
| Very good & Good                    | 2059   | 96.985%    |
| Very poor & Poor                    | 25     | 1.178%     |
| Neither good nor poor & Do not know | 39     | 1.837%     |