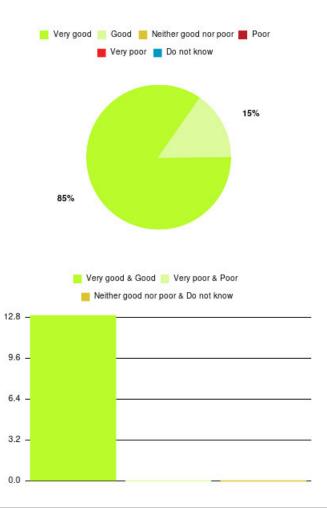

### Health Trainers (inc Social Prescribing) SH Summary

| Experience            | Amount | Percentage |
|-----------------------|--------|------------|
| Very good             | 18     | 94.737%    |
| Good                  | 1      | 5.263%     |
| Neither good nor poor | 0      | 0.000%     |
| Poor                  | 0      | 0.000%     |
| Very poor             | 0      | 0.000%     |
| Do not know           | 0      | 0.000%     |

| Experience                          | Amount | Percentage |
|-------------------------------------|--------|------------|
| Very good & Good                    | 19     | 100.000%   |
| Very poor & Poor                    | 0      | 0.000%     |
| Neither good nor poor & Do not know | 0      | 0.000%     |