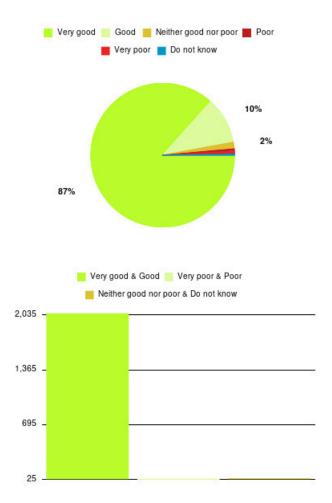

#### **Overall CHCP CIC Summary**

| Experience            | Amount | Percentage |
|-----------------------|--------|------------|
| Very good             | 1837   | 86.528%    |
| Good                  | 222    | 10.457%    |
| Neither good nor poor | 32     | 1.507%     |
| Poor                  | 10     | 0.471%     |
| Very poor             | 15     | 0.707%     |
| Do not know           | 7      | 0.330%     |

| Experience                          | Amount | Percentage |
|-------------------------------------|--------|------------|
| Very good & Good                    | 2059   | 96.985%    |
| Very poor & Poor                    | 25     | 1.178%     |
| Neither good nor poor & Do not know | 39     | 1.837%     |