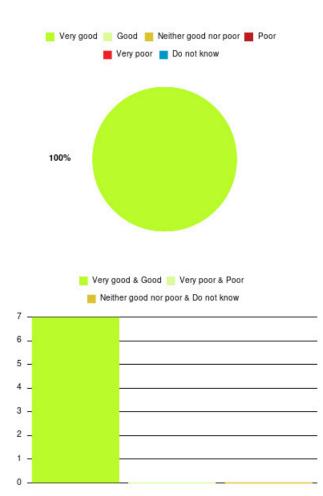

### Infant Feeding Service (SH) Summary

| Experience            | Amount | Percentage |
|-----------------------|--------|------------|
| Very good             | 7      | 100.000%   |
| Good                  | 0      | 0.000%     |
| Neither good nor poor | 0      | 0.000%     |
| Poor                  | 0      | 0.000%     |
| Very poor             | 0      | 0.000%     |
| Do not know           | 0      | 0.000%     |

| Experience                          | Amount | Percentage |
|-------------------------------------|--------|------------|
| Very good & Good                    | 7      | 100.000%   |
| Very poor & Poor                    | 0      | 0.000%     |
| Neither good nor poor & Do not know | 0      | 0.000%     |