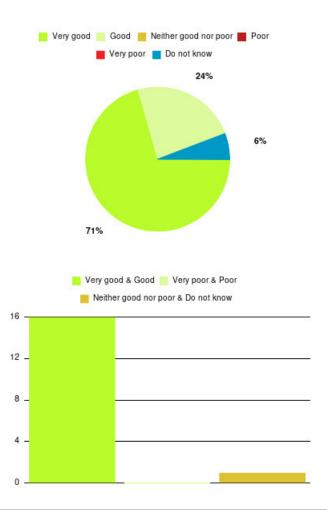

### MSK Physiotherapy - Hornsea Cottage Hospital Summary

| Experience            | Amount | Percentage |
|-----------------------|--------|------------|
| Very good             | 8      | 80.000%    |
| Good                  | 0      | 0.000%     |
| Neither good nor poor | 0      | 0.000%     |
| Poor                  | 2      | 20.000%    |
| Very poor             | 0      | 0.000%     |
| Do not know           | 0      | 0.000%     |

| Experience                          | Amount | Percentage |
|-------------------------------------|--------|------------|
| Very good & Good                    | 8      | 80.000%    |
| Very poor & Poor                    | 2      | 20.000%    |
| Neither good nor poor & Do not know | 0      | 0.000%     |