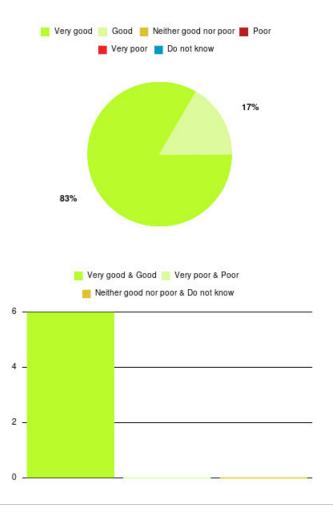

### Falls Team (East Riding) Summary

| Experience            | Amount | Percentage |
|-----------------------|--------|------------|
| Very good             | 5      | 83.333%    |
| Good                  | 1      | 16.667%    |
| Neither good nor poor | 0      | 0.000%     |
| Poor                  | 0      | 0.000%     |
| Very poor             | 0      | 0.000%     |
| Do not know           | 0      | 0.000%     |

| Experience                          | Amount | Percentage |
|-------------------------------------|--------|------------|
| Very good & Good                    | 6      | 100.000%   |
| Very poor & Poor                    | 0      | 0.000%     |
| Neither good nor poor & Do not know | 0      | 0.000%     |