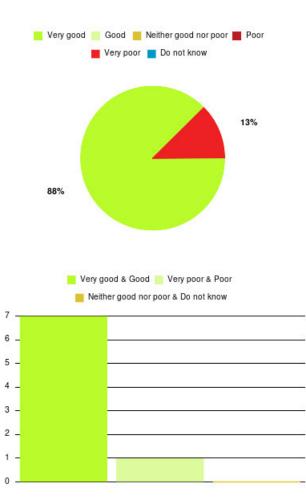

#### **Overall CHCP CIC Summary**

| Experience            | Amount | Percentage |
|-----------------------|--------|------------|
| Very good             | 1837   | 86.528%    |
| Good                  | 222    | 10.457%    |
| Neither good nor poor | 32     | 1.507%     |
| Poor                  | 10     | 0.471%     |
| Very poor             | 15     | 0.707%     |
| Do not know           | 7      | 0.330%     |

| Experience                          | Amount | Percentage |
|-------------------------------------|--------|------------|
| Very good & Good                    | 2059   | 96.985%    |
| Very poor & Poor                    | 25     | 1.178%     |
| Neither good nor poor & Do not know | 39     | 1.837%     |