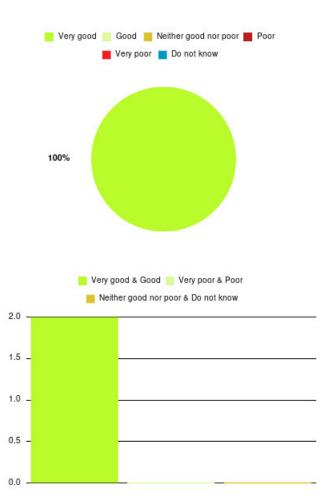

### Bladder and Bowel (Hull) Summary

| Experience            | Amount | Percentage |
|-----------------------|--------|------------|
| Very good             | 3      | 100.000%   |
| Good                  | 0      | 0.000%     |
| Neither good nor poor | 0      | 0.000%     |
| Poor                  | 0      | 0.000%     |
| Very poor             | 0      | 0.000%     |
| Do not know           | 0      | 0.000%     |

| Experience                          | Amount | Percentage |
|-------------------------------------|--------|------------|
| Very good & Good                    | 3      | 100.000%   |
| Very poor & Poor                    | 0      | 0.000%     |
| Neither good nor poor & Do not know | 0      | 0.000%     |