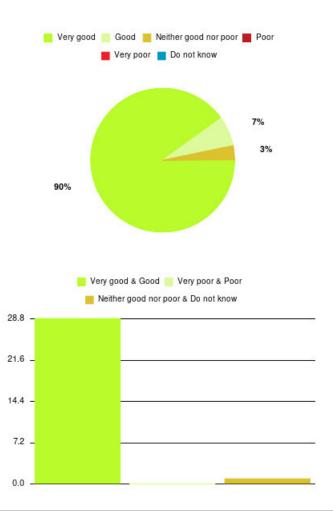

### MSK Physiotherapy - Alfred Bean Hospital Summary

Number of responses: 49

| Experience            | Amount | Percentage |
|-----------------------|--------|------------|
| Very good             | 42     | 85.714%    |
| Good                  | 7      | 14.286%    |
| Neither good nor poor | 0      | 0.000%     |
| Poor                  | 0      | 0.000%     |
| Very poor             | 0      | 0.000%     |
| Do not know           | 0      | 0.000%     |

| Experience                          | Amount | Percentage |
|-------------------------------------|--------|------------|
| Very good & Good                    | 49     | 100.000%   |
| Very poor & Poor                    | 0      | 0.000%     |
| Neither good nor poor & Do not know | 0      | 0.000%     |