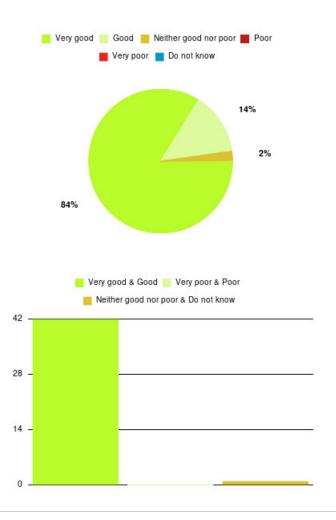

### MSK Physiotherapy - Alfred Bean Hospital Summary

Number of responses: 49

| Experience            | Amount | Percentage |
|-----------------------|--------|------------|
| Very good             | 42     | 85.714%    |
| Good                  | 7      | 14.286%    |
| Neither good nor poor | 0      | 0.000%     |
| Poor                  | 0      | 0.000%     |
| Very poor             | 0      | 0.000%     |
| Do not know           | 0      | 0.000%     |

| Experience                          | Amount | Percentage |
|-------------------------------------|--------|------------|
| Very good & Good                    | 49     | 100.000%   |
| Very poor & Poor                    | 0      | 0.000%     |
| Neither good nor poor & Do not know | 0      | 0.000%     |