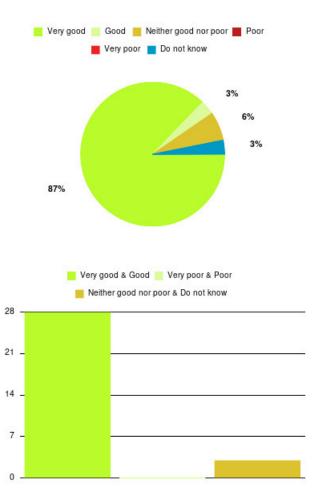

### MSK Physiotherapy - Alfred Bean Hospital Summary

Number of responses: 49

| Experience            | Amount | Percentage |
|-----------------------|--------|------------|
| Very good             | 42     | 85.714%    |
| Good                  | 7      | 14.286%    |
| Neither good nor poor | 0      | 0.000%     |
| Poor                  | 0      | 0.000%     |
| Very poor             | 0      | 0.000%     |
| Do not know           | 0      | 0.000%     |

| V        | ery good 📒 Good 📕 Neit | her good nor poor | Poor                                    |
|----------|------------------------|-------------------|-----------------------------------------|
|          | 📕 Very poor 📕          | Do not know       |                                         |
|          |                        |                   |                                         |
|          |                        |                   |                                         |
|          |                        |                   | 14%                                     |
|          |                        |                   |                                         |
|          |                        |                   |                                         |
| 8        | 36%                    |                   |                                         |
|          |                        |                   |                                         |
|          |                        |                   |                                         |
|          | Very good & Good       | Very poor & Poor  |                                         |
|          | Neither good nor po    |                   |                                         |
| 49 -     |                        |                   |                                         |
| 42 _     |                        |                   |                                         |
| 35 -     |                        |                   |                                         |
| 28 _     |                        |                   |                                         |
| 21 -     |                        |                   |                                         |
| 14 _     |                        |                   |                                         |
| 7 -      |                        |                   | ~~~~~~~~~~~~~~~~~~~~~~~~~~~~~~~~~~~~~~~ |
| 0        |                        |                   |                                         |
| 10513100 |                        |                   |                                         |

| Experience                          | Amount | Percentage |
|-------------------------------------|--------|------------|
| Very good & Good                    | 49     | 100.000%   |
| Very poor & Poor                    | 0      | 0.000%     |
| Neither good nor poor & Do not know | 0      | 0.000%     |