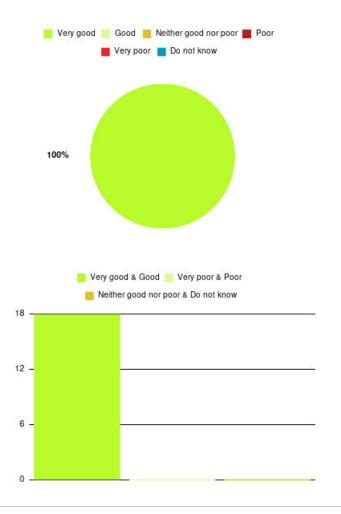

### Hull First Falls Summary

| Experience            | Amount | Percentage |
|-----------------------|--------|------------|
| Very good             | 18     | 100.000%   |
| Good                  | 0      | 0.000%     |
| Neither good nor poor | 0      | 0.000%     |
| Poor                  | 0      | 0.000%     |
| Very poor             | 0      | 0.000%     |
| Do not know           | 0      | 0.000%     |

| Experience                          | Amount | Percentage |
|-------------------------------------|--------|------------|
| Very good & Good                    | 18     | 100.000%   |
| Very poor & Poor                    | 0      | 0.000%     |
| Neither good nor poor & Do not know | 0      | 0.000%     |