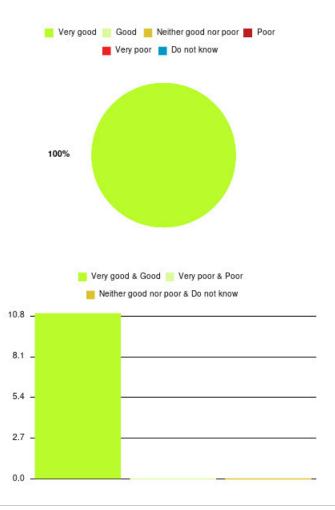

### **Oral Health Promotion Team Summary**

Number of responses: 11

| Experience            | Amount | Percentage |
|-----------------------|--------|------------|
| Very good             | 11     | 100.000%   |
| Good                  | 0      | 0.000%     |
| Neither good nor poor | 0      | 0.000%     |
| Poor                  | 0      | 0.000%     |
| Very poor             | 0      | 0.000%     |
| Do not know           | 0      | 0.000%     |

📕 Very good 📕 Good 📕 Neither good nor poor 📕 Poor

| Experience                          | Amount | Percentage |
|-------------------------------------|--------|------------|
| Very good & Good                    | 11     | 100.000%   |
| Very poor & Poor                    | 0      | 0.000%     |
| Neither good nor poor & Do not know | 0      | 0.000%     |