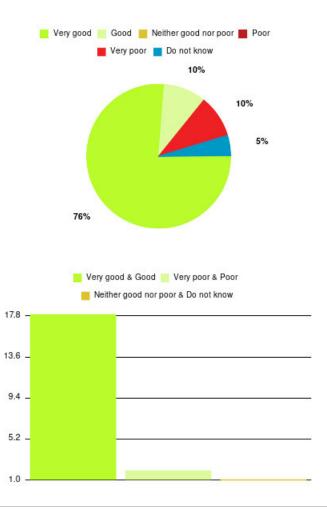

### **Dietetics (East Riding) Summary**

| Experience            | Amount | Percentage |
|-----------------------|--------|------------|
| Very good             | 16     | 76.190%    |
| Good                  | 2      | 9.524%     |
| Neither good nor poor | 0      | 0.000%     |
| Poor                  | 0      | 0.000%     |
| Very poor             | 2      | 9.524%     |
| Do not know           | 1      | 4.762%     |

| Experience                          | Amount | Percentage |
|-------------------------------------|--------|------------|
| Very good & Good                    | 18     | 85.714%    |
| Very poor & Poor                    | 2      | 9.524%     |
| Neither good nor poor & Do not know | 1      | 4.762%     |