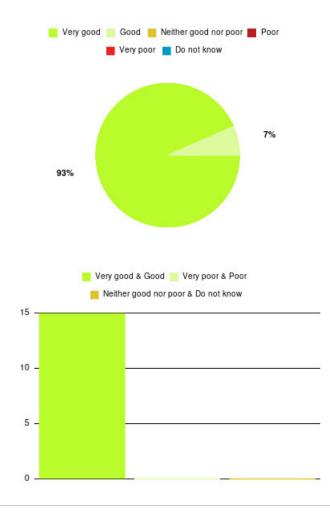

### Carers' Information and Support Service Summary

| Experience            | Amount | Percentage |
|-----------------------|--------|------------|
| Very good             | 12     | 92.308%    |
| Good                  | 1      | 7.692%     |
| Neither good nor poor | 0      | 0.000%     |
| Poor                  | 0      | 0.000%     |
| Very poor             | 0      | 0.000%     |
| Do not know           | 0      | 0.000%     |

| Very good | 📕 Good 📕 Neither good nor poor 📕 Poor                                  |     |
|-----------|------------------------------------------------------------------------|-----|
|           | Very poor 📕 Do not know                                                |     |
|           | 8%                                                                     |     |
| 92%       |                                                                        |     |
|           | y good & Good 📒 Very poor & Poor<br>either good nor poor & Do not know |     |
| 12.8 -    |                                                                        |     |
| 9.6 -     |                                                                        | 20  |
| 6.4 -     |                                                                        | 201 |
| 3.2 -     |                                                                        | 10  |
| 0.0       |                                                                        |     |

| Experience                          | Amount | Percentage |
|-------------------------------------|--------|------------|
| Very good & Good                    | 13     | 100.000%   |
| Very poor & Poor                    | 0      | 0.000%     |
| Neither good nor poor & Do not know | 0      | 0.000%     |