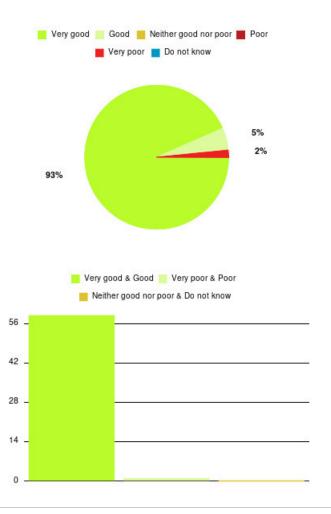

### **Deep Vein Thrombosis Summary**

| Experience            | Amount | Percentage |
|-----------------------|--------|------------|
| Very good             | 56     | 93.333%    |
| Good                  | 3      | 5.000%     |
| Neither good nor poor | 0      | 0.000%     |
| Poor                  | 0      | 0.000%     |
| Very poor             | 1      | 1.667%     |
| Do not know           | 0      | 0.000%     |

| Experience                          | Amount | Percentage |
|-------------------------------------|--------|------------|
| Very good & Good                    | 59     | 98.333%    |
| Very poor & Poor                    | 1      | 1.667%     |
| Neither good nor poor & Do not know | 0      | 0.000%     |