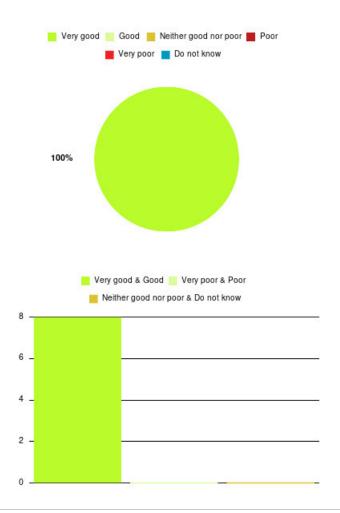

### Cardiac Rehab (East Riding) Summary

| Experience            | Amount | Percentage |
|-----------------------|--------|------------|
| Very good             | 10     | 100.000%   |
| Good                  | 0      | 0.000%     |
| Neither good nor poor | 0      | 0.000%     |
| Poor                  | 0      | 0.000%     |
| Very poor             | 0      | 0.000%     |
| Do not know           | 0      | 0.000%     |

| Experience                          | Amount | Percentage |
|-------------------------------------|--------|------------|
| Very good & Good                    | 10     | 100.000%   |
| Very poor & Poor                    | 0      | 0.000%     |
| Neither good nor poor & Do not know | 0      | 0.000%     |