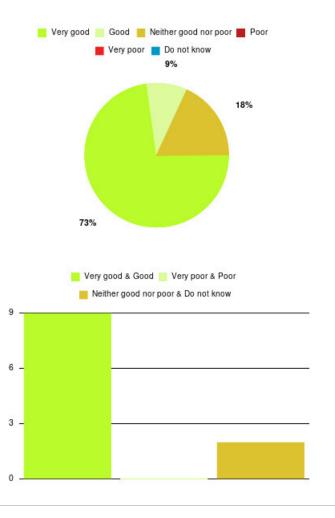

#### **Overall CHCP CIC Summary**

| Experience            | Amount | Percentage |
|-----------------------|--------|------------|
| Very good             | 1837   | 86.528%    |
| Good                  | 222    | 10.457%    |
| Neither good nor poor | 32     | 1.507%     |
| Poor                  | 10     | 0.471%     |
| Very poor             | 15     | 0.707%     |
| Do not know           | 7      | 0.330%     |

| Experience                          | Amount | Percentage |
|-------------------------------------|--------|------------|
| Very good & Good                    | 2059   | 96.985%    |
| Very poor & Poor                    | 25     | 1.178%     |
| Neither good nor poor & Do not know | 39     | 1.837%     |