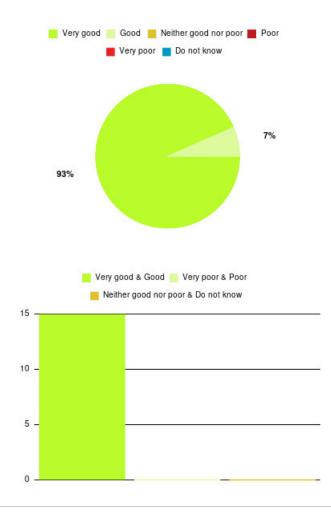

### Carers' Information and Support Service Summary

| Experience            | Amount | Percentage |
|-----------------------|--------|------------|
| Very good             | 12     | 92.308%    |
| Good                  | 1      | 7.692%     |
| Neither good nor poor | 0      | 0.000%     |
| Poor                  | 0      | 0.000%     |
| Very poor             | 0      | 0.000%     |
| Do not know           | 0      | 0.000%     |

| Experience                          | Amount | Percentage |
|-------------------------------------|--------|------------|
| Very good & Good                    | 13     | 100.000%   |
| Very poor & Poor                    | 0      | 0.000%     |
| Neither good nor poor & Do not know | 0      | 0.000%     |