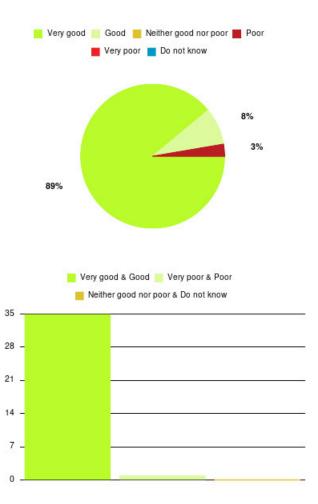

#### **Overall CHCP CIC Summary**

| Experience            | Amount | Percentage |
|-----------------------|--------|------------|
| Very good             | 1837   | 86.528%    |
| Good                  | 222    | 10.457%    |
| Neither good nor poor | 32     | 1.507%     |
| Poor                  | 10     | 0.471%     |
| Very poor             | 15     | 0.707%     |
| Do not know           | 7      | 0.330%     |

| Experience                          | Amount | Percentage |
|-------------------------------------|--------|------------|
| Very good & Good                    | 2059   | 96.985%    |
| Very poor & Poor                    | 25     | 1.178%     |
| Neither good nor poor & Do not know | 39     | 1.837%     |