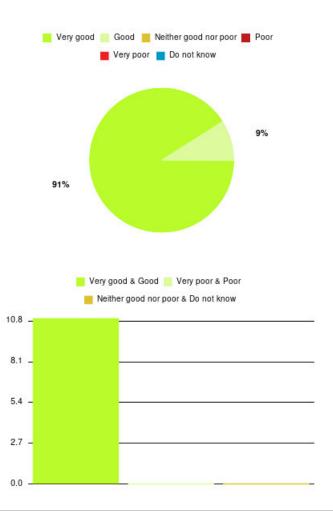

### Carers' Information and Support Service Summary

| Experience            | Amount | Percentage |
|-----------------------|--------|------------|
| Very good             | 12     | 92.308%    |
| Good                  | 1      | 7.692%     |
| Neither good nor poor | 0      | 0.000%     |
| Poor                  | 0      | 0.000%     |
| Very poor             | 0      | 0.000%     |
| Do not know           | 0      | 0.000%     |

| Experience                          | Amount | Percentage |
|-------------------------------------|--------|------------|
| Very good & Good                    | 13     | 100.000%   |
| Very poor & Poor                    | 0      | 0.000%     |
| Neither good nor poor & Do not know | 0      | 0.000%     |