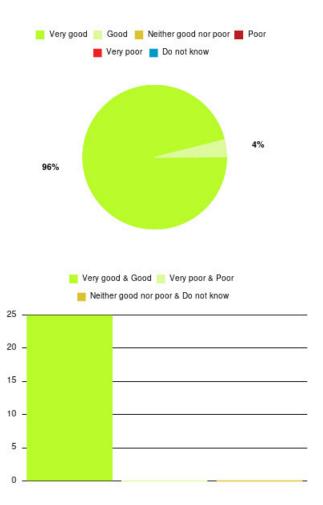

### Community Children's Nursing Services Summary

| Experience            | Amount | Percentage |
|-----------------------|--------|------------|
| Very good             | 49     | 90.741%    |
| Good                  | 4      | 7.407%     |
| Neither good nor poor | 1      | 1.852%     |
| Poor                  | 0      | 0.000%     |
| Very poor             | 0      | 0.000%     |
| Do not know           | 0      | 0.000%     |

| Experience                          | Amount | Percentage |
|-------------------------------------|--------|------------|
| Very good & Good                    | 53     | 98.148%    |
| Very poor & Poor                    | 0      | 0.000%     |
| Neither good nor poor & Do not know | 1      | 1.852%     |