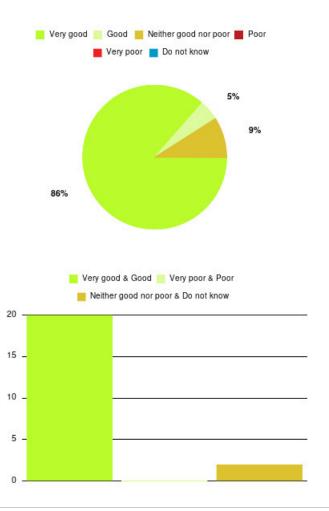

#### **Overall CHCP CIC Summary**

| Experience            | Amount | Percentage |
|-----------------------|--------|------------|
| Very good             | 1837   | 86.528%    |
| Good                  | 222    | 10.457%    |
| Neither good nor poor | 32     | 1.507%     |
| Poor                  | 10     | 0.471%     |
| Very poor             | 15     | 0.707%     |
| Do not know           | 7      | 0.330%     |

| Experience                          | Amount | Percentage |
|-------------------------------------|--------|------------|
| Very good & Good                    | 2059   | 96.985%    |
| Very poor & Poor                    | 25     | 1.178%     |
| Neither good nor poor & Do not know | 39     | 1.837%     |