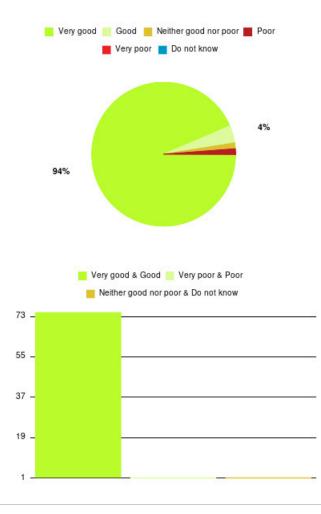

#### **Overall CHCP CIC Summary**

| Experience            | Amount | Percentage |
|-----------------------|--------|------------|
| Very good             | 1837   | 86.528%    |
| Good                  | 222    | 10.457%    |
| Neither good nor poor | 32     | 1.507%     |
| Poor                  | 10     | 0.471%     |
| Very poor             | 15     | 0.707%     |
| Do not know           | 7      | 0.330%     |

| Experience                          | Amount | Percentage |
|-------------------------------------|--------|------------|
| Very good & Good                    | 2059   | 96.985%    |
| Very poor & Poor                    | 25     | 1.178%     |
| Neither good nor poor & Do not know | 39     | 1.837%     |