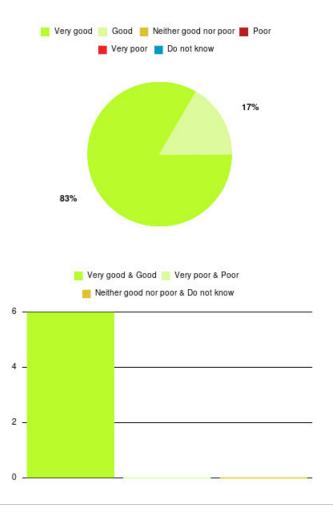

### Cardiac Rehab (East Riding) Summary

| Experience            | Amount | Percentage |
|-----------------------|--------|------------|
| Very good             | 10     | 100.000%   |
| Good                  | 0      | 0.000%     |
| Neither good nor poor | 0      | 0.000%     |
| Poor                  | 0      | 0.000%     |
| Very poor             | 0      | 0.000%     |
| Do not know           | 0      | 0.000%     |

| Experience                          | Amount | Percentage |
|-------------------------------------|--------|------------|
| Very good & Good                    | 10     | 100.000%   |
| Very poor & Poor                    | 0      | 0.000%     |
| Neither good nor poor & Do not know | 0      | 0.000%     |