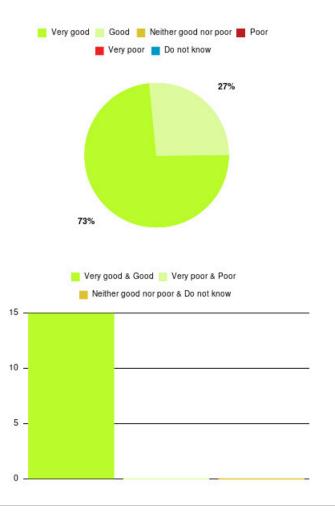

#### **Overall CHCP CIC Summary**

| Experience            | Amount | Percentage |
|-----------------------|--------|------------|
| Very good             | 1837   | 86.528%    |
| Good                  | 222    | 10.457%    |
| Neither good nor poor | 32     | 1.507%     |
| Poor                  | 10     | 0.471%     |
| Very poor             | 15     | 0.707%     |
| Do not know           | 7      | 0.330%     |

| Experience                          | Amount | Percentage |
|-------------------------------------|--------|------------|
| Very good & Good                    | 2059   | 96.985%    |
| Very poor & Poor                    | 25     | 1.178%     |
| Neither good nor poor & Do not know | 39     | 1.837%     |