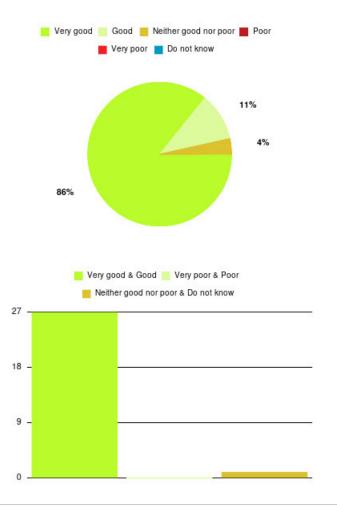

# Let's Talk (Hull) Summary

| Experience            | Amount | Percentage |
|-----------------------|--------|------------|
| Very good             | 21     | 75.000%    |
| Good                  | 5      | 17.857%    |
| Neither good nor poor | 1      | 3.571%     |
| Poor                  | 0      | 0.000%     |
| Very poor             | 1      | 3.571%     |
| Do not know           | 0      | 0.000%     |

| Experience                          | Amount | Percentage |
|-------------------------------------|--------|------------|
| Very good & Good                    | 26     | 92.857%    |
| Very poor & Poor                    | 1      | 3.571%     |
| Neither good nor poor & Do not know | 1      | 3.571%     |