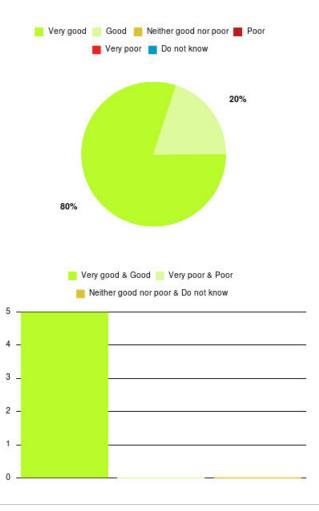

### Bladder and Bowel (East Riding) Summary

| Experience            | Amount | Percentage |
|-----------------------|--------|------------|
| Very good             | 9      | 75.000%    |
| Good                  | 3      | 25.000%    |
| Neither good nor poor | 0      | 0.000%     |
| Poor                  | 0      | 0.000%     |
| Very poor             | 0      | 0.000%     |
| Do not know           | 0      | 0.000%     |

| Experience                          | Amount | Percentage |
|-------------------------------------|--------|------------|
| Very good & Good                    | 12     | 100.000%   |
| Very poor & Poor                    | 0      | 0.000%     |
| Neither good nor poor & Do not know | 0      | 0.000%     |