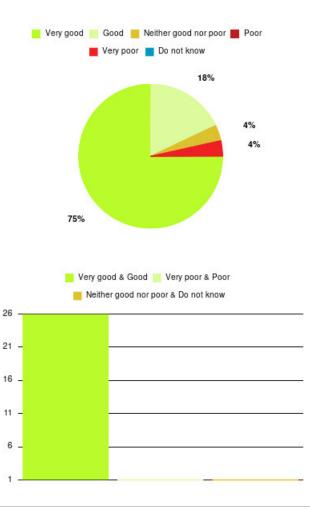

# Let's Talk (Hull) Summary

| Experience            | Amount | Percentage |
|-----------------------|--------|------------|
| Very good             | 21     | 75.000%    |
| Good                  | 5      | 17.857%    |
| Neither good nor poor | 1      | 3.571%     |
| Poor                  | 0      | 0.000%     |
| Very poor             | 1      | 3.571%     |
| Do not know           | 0      | 0.000%     |

| Experience                          | Amount | Percentage |
|-------------------------------------|--------|------------|
| Very good & Good                    | 26     | 92.857%    |
| Very poor & Poor                    | 1      | 3.571%     |
| Neither good nor poor & Do not know | 1      | 3.571%     |