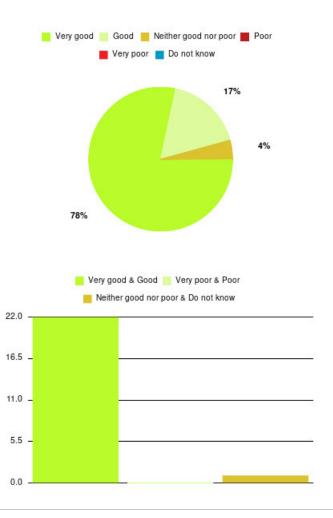

### Community Children's Nursing Services Summary

| Experience            | Amount | Percentage |
|-----------------------|--------|------------|
| Very good             | 49     | 90.741%    |
| Good                  | 4      | 7.407%     |
| Neither good nor poor | 1      | 1.852%     |
| Poor                  | 0      | 0.000%     |
| Very poor             | 0      | 0.000%     |
| Do not know           | 0      | 0.000%     |

| Experience                          | Amount | Percentage |
|-------------------------------------|--------|------------|
| Very good & Good                    | 53     | 98.148%    |
| Very poor & Poor                    | 0      | 0.000%     |
| Neither good nor poor & Do not know | 1      | 1.852%     |