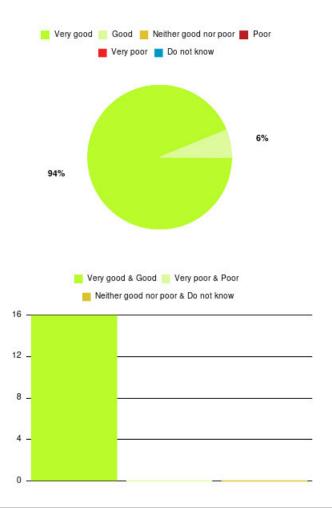

# Community Nursing (ER) Summary

| Experience            | Amount | Percentage |
|-----------------------|--------|------------|
| Very good             | 11     | 68.750%    |
| Good                  | 5      | 31.250%    |
| Neither good nor poor | 0      | 0.000%     |
| Poor                  | 0      | 0.000%     |
| Very poor             | 0      | 0.000%     |
| Do not know           | 0      | 0.000%     |

| Experience                          | Amount | Percentage |
|-------------------------------------|--------|------------|
| Very good & Good                    | 16     | 100.000%   |
| Very poor & Poor                    | 0      | 0.000%     |
| Neither good nor poor & Do not know | 0      | 0.000%     |