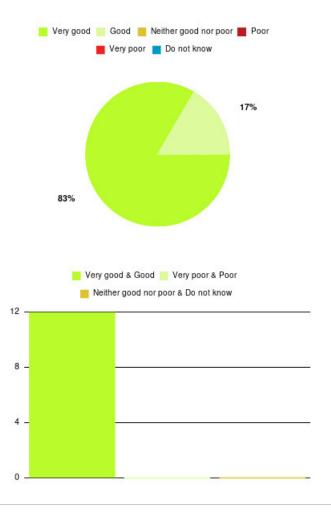

### Cardiac Rehab (East Riding) Summary

| Experience            | Amount | Percentage |
|-----------------------|--------|------------|
| Very good             | 10     | 100.000%   |
| Good                  | 0      | 0.000%     |
| Neither good nor poor | 0      | 0.000%     |
| Poor                  | 0      | 0.000%     |
| Very poor             | 0      | 0.000%     |
| Do not know           | 0      | 0.000%     |

| Experience                          | Amount | Percentage |
|-------------------------------------|--------|------------|
| Very good & Good                    | 10     | 100.000%   |
| Very poor & Poor                    | 0      | 0.000%     |
| Neither good nor poor & Do not know | 0      | 0.000%     |