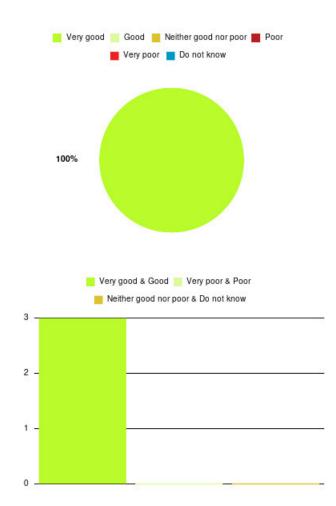

# Community Links Worker (Primary Care) Summary

| Experience            | Amount | Percentage |
|-----------------------|--------|------------|
| Very good             | 2      | 100.000%   |
| Good                  | 0      | 0.000%     |
| Neither good nor poor | 0      | 0.000%     |
| Poor                  | 0      | 0.000%     |
| Very poor             | 0      | 0.000%     |
| Do not know           | 0      | 0.000%     |

| Experience                          | Amount | Percentage |
|-------------------------------------|--------|------------|
| Very good & Good                    | 2      | 100.000%   |
| Very poor & Poor                    | 0      | 0.000%     |
| Neither good nor poor & Do not know | 0      | 0.000%     |