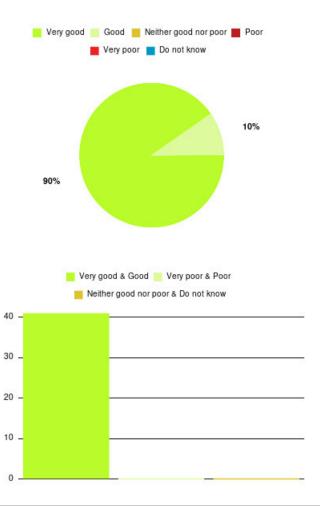

### Cardiac Rehab (Hull) Summary

| Experience            | Amount | Percentage |
|-----------------------|--------|------------|
| Very good             | 25     | 92.593%    |
| Good                  | 2      | 7.407%     |
| Neither good nor poor | 0      | 0.000%     |
| Poor                  | 0      | 0.000%     |
| Very poor             | 0      | 0.000%     |
| Do not know           | 0      | 0.000%     |

| Experience                          | Amount | Percentage |
|-------------------------------------|--------|------------|
| Very good & Good                    | 27     | 100.000%   |
| Very poor & Poor                    | 0      | 0.000%     |
| Neither good nor poor & Do not know | 0      | 0.000%     |