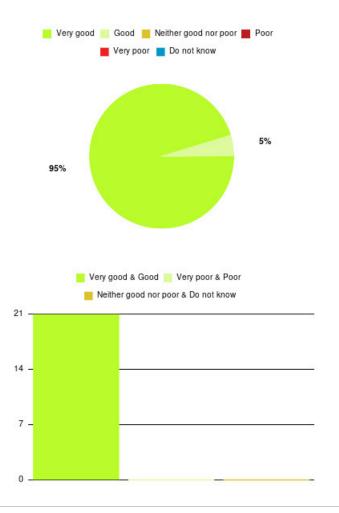

### Community Children's Nursing Services Summary

| Experience            | Amount | Percentage |
|-----------------------|--------|------------|
| Very good             | 49     | 90.741%    |
| Good                  | 4      | 7.407%     |
| Neither good nor poor | 1      | 1.852%     |
| Poor                  | 0      | 0.000%     |
| Very poor             | 0      | 0.000%     |
| Do not know           | 0      | 0.000%     |

| Very goo | od 🧧 Good 📕 Neither good nor poor 📕 Poor<br><b>E</b> Very poor 📕 Do not know |
|----------|------------------------------------------------------------------------------|
| 91%      | Very good & Good Very poor & Poor<br>Neither good nor poor & Do not know     |
| 52 -     |                                                                              |
| 39 -     |                                                                              |
| 26 -     |                                                                              |
| 13 -     |                                                                              |
| 0        |                                                                              |

| Experience                          | Amount | Percentage |
|-------------------------------------|--------|------------|
| Very good & Good                    | 53     | 98.148%    |
| Very poor & Poor                    | 0      | 0.000%     |
| Neither good nor poor & Do not know | 1      | 1.852%     |