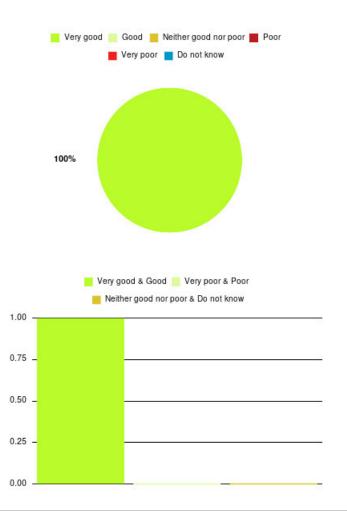

### Care Co-ordination Hub (247111) Summary

| Experience            | Amount | Percentage |
|-----------------------|--------|------------|
| Very good             | 1      | 100.000%   |
| Good                  | 0      | 0.000%     |
| Neither good nor poor | 0      | 0.000%     |
| Poor                  | 0      | 0.000%     |
| Very poor             | 0      | 0.000%     |
| Do not know           | 0      | 0.000%     |

| Experience                          | Amount | Percentage |
|-------------------------------------|--------|------------|
| Very good & Good                    | 1      | 100.000%   |
| Very poor & Poor                    | 0      | 0.000%     |
| Neither good nor poor & Do not know | 0      | 0.000%     |