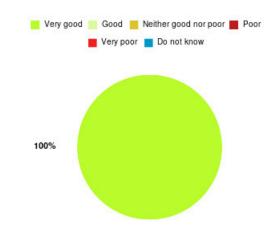

# **Anticoagulation Summary**

| Experience            | Amount | Percentage |
|-----------------------|--------|------------|
| Very good             | 1      | 100.000%   |
| Good                  | 0      | 0.000%     |
| Neither good nor poor | 0      | 0.000%     |
| Poor                  | 0      | 0.000%     |
| Very poor             | 0      | 0.000%     |
| Do not know           | 0      | 0.000%     |

| Experience                          | Amount | Percentage |
|-------------------------------------|--------|------------|
| Very good & Good                    | 1      | 100.000%   |
| Very poor & Poor                    | 0      | 0.000%     |
| Neither good nor poor & Do not know | 0      | 0.000%     |