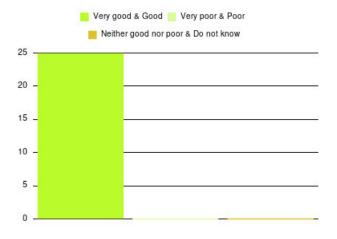

| Experience                          | Amount | Percentage |
|-------------------------------------|--------|------------|
| Very good & Good                    | 25     | 100.000%   |
| Very poor & Poor                    | 0      | 0.000%     |
| Neither good nor poor & Do not know | 0      | 0.000%     |