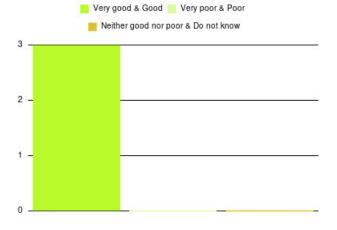

# **Beverley UTC Summary**

| Experience            | Amount | Percentage |
|-----------------------|--------|------------|
| Very good             | 3      | 100.000%   |
| Good                  | 0      | 0.000%     |
| Neither good nor poor | 0      | 0.000%     |
| Poor                  | 0      | 0.000%     |
| Very poor             | 0      | 0.000%     |
| Do not know           | 0      | 0.000%     |

| Experience                          | Amount | Percentage |
|-------------------------------------|--------|------------|
| Very good & Good                    | 3      | 100.000%   |
| Very poor & Poor                    | 0      | 0.000%     |
| Neither good nor poor & Do not know | 0      | 0.000%     |