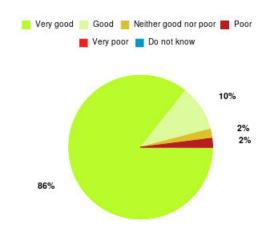

#### **Overall CHCP CIC Summary**

Number of responses: 2340

| Experience            | Amount | Percentage |
|-----------------------|--------|------------|
| Very good             | 1999   | 85.427%    |
| Good                  | 249    | 10.641%    |
| Neither good nor poor | 41     | 1.752%     |
| Poor                  | 19     | 0.812%     |
| Very poor             | 28     | 1.197%     |
| Do not know           | 4      | 0.171%     |