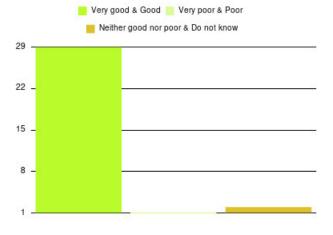

#### **Overall CHCP CIC Summary**

Number of responses: 2340

| Experience            | Amount | Percentage |
|-----------------------|--------|------------|
| Very good             | 1999   | 85.427%    |
| Good                  | 249    | 10.641%    |
| Neither good nor poor | 41     | 1.752%     |
| Poor                  | 19     | 0.812%     |
| Very poor             | 28     | 1.197%     |
| Do not know           | 4      | 0.171%     |

| Experience                          | Amount | Percentage |
|-------------------------------------|--------|------------|
| Very good & Good                    | 2248   | 96.068%    |
| Very poor & Poor                    | 47     | 2.009%     |
| Neither good nor poor & Do not know | 45     | 1.923%     |