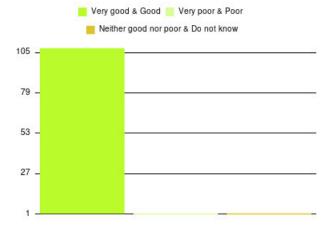

#### **Overall CHCP CIC Summary**

Number of responses: 2340

| Experience            | Amount | Percentage |
|-----------------------|--------|------------|
| Very good             | 1999   | 85.427%    |
| Good                  | 249    | 10.641%    |
| Neither good nor poor | 41     | 1.752%     |
| Poor                  | 19     | 0.812%     |
| Very poor             | 28     | 1.197%     |
| Do not know           | 4      | 0.171%     |

| Experience                          | Amount | Percentage |
|-------------------------------------|--------|------------|
| Very good & Good                    | 2248   | 96.068%    |
| Very poor & Poor                    | 47     | 2.009%     |
| Neither good nor poor & Do not know | 45     | 1.923%     |