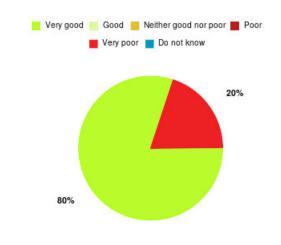

# **Dental - Withernsea PDS Summary**

| Experience            | Amount | Percentage |
|-----------------------|--------|------------|
| Very good             | 4      | 80.000%    |
| Good                  | 0      | 0.000%     |
| Neither good nor poor | 0      | 0.000%     |
| Poor                  | 0      | 0.000%     |
| Very poor             | 1      | 20.000%    |
| Do not know           | 0      | 0.000%     |

| Experience                          | Amount | Percentage |
|-------------------------------------|--------|------------|
| Very good & Good                    | 4      | 80.000%    |
| Very poor & Poor                    | 1      | 20.000%    |
| Neither good nor poor & Do not know | 0      | 0.000%     |