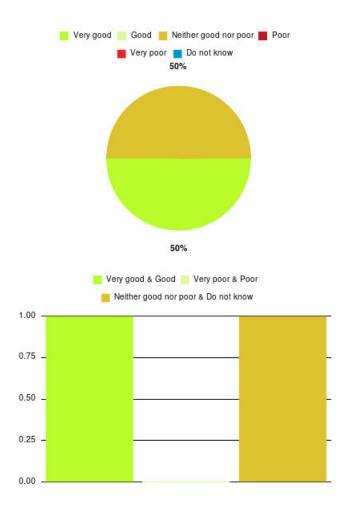

#### **Active Recovery Beds - Queen's Residential Home Summary**

| Experience            | Amount | Percentage |
|-----------------------|--------|------------|
| Very good             | 1      | 50.000%    |
| Good                  | 0      | 0.000%     |
| Neither good nor poor | 1      | 50.000%    |
| Poor                  | 0      | 0.000%     |
| Very poor             | 0      | 0.000%     |
| Do not know           | 0      | 0.000%     |

| Experience                          | Amount | Percentage |
|-------------------------------------|--------|------------|
| Very good & Good                    | 1      | 50.000%    |
| Very poor & Poor                    | 0      | 0.000%     |
| Neither good nor poor & Do not know | 1      | 50.000%    |