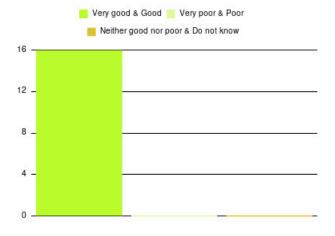

# **Anticoagulation Summary**

| Experience            | Amount | Percentage |
|-----------------------|--------|------------|
| Very good             | 1      | 100.000%   |
| Good                  | 0      | 0.000%     |
| Neither good nor poor | 0      | 0.000%     |
| Poor                  | 0      | 0.000%     |
| Very poor             | 0      | 0.000%     |
| Do not know           | 0      | 0.000%     |

| Experience                          | Amount | Percentage |
|-------------------------------------|--------|------------|
| Very good & Good                    | 1      | 100.000%   |
| Very poor & Poor                    | 0      | 0.000%     |
| Neither good nor poor & Do not know | 0      | 0.000%     |