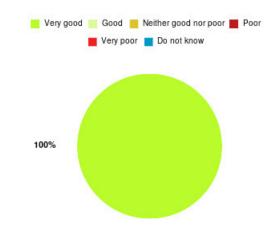

### Sexual Health - Outreach (Hull) Summary

| Experience            | Amount | Percentage |
|-----------------------|--------|------------|
| Very good             | 1      | 100.000%   |
| Good                  | 0      | 0.000%     |
| Neither good nor poor | 0      | 0.000%     |
| Poor                  | 0      | 0.000%     |
| Very poor             | 0      | 0.000%     |
| Do not know           | 0      | 0.000%     |

| Experience                          | Amount | Percentage |
|-------------------------------------|--------|------------|
| Very good & Good                    | 1      | 100.000%   |
| Very poor & Poor                    | 0      | 0.000%     |
| Neither good nor poor & Do not know | 0      | 0.000%     |