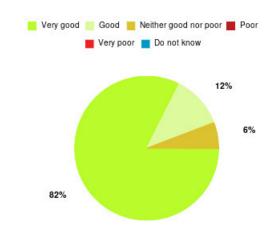

#### **Overall CHCP CIC Summary**

Number of responses: 2340

| Experience            | Amount | Percentage |
|-----------------------|--------|------------|
| Very good             | 1999   | 85.427%    |
| Good                  | 249    | 10.641%    |
| Neither good nor poor | 41     | 1.752%     |
| Poor                  | 19     | 0.812%     |
| Very poor             | 28     | 1.197%     |
| Do not know           | 4      | 0.171%     |