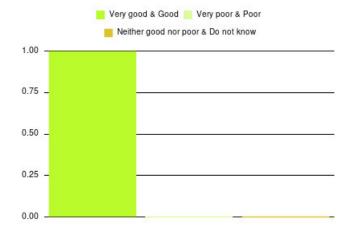

| Experience                          | Amount | Percentage |
|-------------------------------------|--------|------------|
| Very good & Good                    | 2248   | 96.068%    |
| Very poor & Poor                    | 47     | 2.009%     |
| Neither good nor poor & Do not know | 45     | 1.923%     |