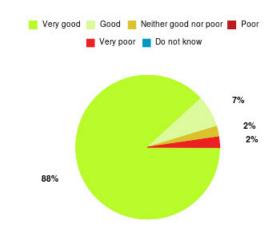

#### **Overall CHCP CIC Summary**

Number of responses: 2340

| Experience            | Amount | Percentage |
|-----------------------|--------|------------|
| Very good             | 1999   | 85.427%    |
| Good                  | 249    | 10.641%    |
| Neither good nor poor | 41     | 1.752%     |
| Poor                  | 19     | 0.812%     |
| Very poor             | 28     | 1.197%     |
| Do not know           | 4      | 0.171%     |

| Experience                          | Amount | Percentage |
|-------------------------------------|--------|------------|
| Very good & Good                    | 2248   | 96.068%    |
| Very poor & Poor                    | 47     | 2.009%     |
| Neither good nor poor & Do not know | 45     | 1.923%     |