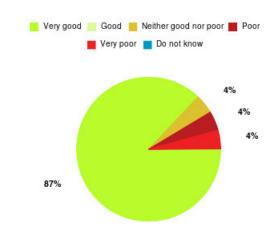

#### **Overall CHCP CIC Summary**

Number of responses: 2340

| Experience            | Amount | Percentage |
|-----------------------|--------|------------|
| Very good             | 1999   | 85.427%    |
| Good                  | 249    | 10.641%    |
| Neither good nor poor | 41     | 1.752%     |
| Poor                  | 19     | 0.812%     |
| Very poor             | 28     | 1.197%     |
| Do not know           | 4      | 0.171%     |