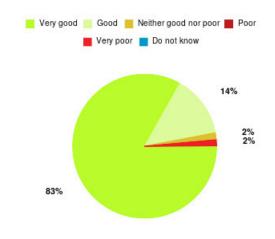

#### **Overall CHCP CIC Summary**

Number of responses: 2340

| Experience            | Amount | Percentage |
|-----------------------|--------|------------|
| Very good             | 1999   | 85.427%    |
| Good                  | 249    | 10.641%    |
| Neither good nor poor | 41     | 1.752%     |
| Poor                  | 19     | 0.812%     |
| Very poor             | 28     | 1.197%     |
| Do not know           | 4      | 0.171%     |