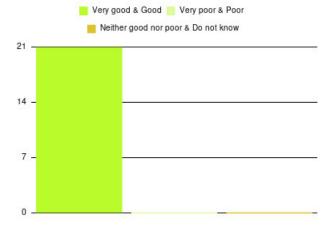

### **Hull First Falls Summary**

| Experience            | Amount | Percentage |
|-----------------------|--------|------------|
| Very good             | 21     | 100.000%   |
| Good                  | 0      | 0.000%     |
| Neither good nor poor | 0      | 0.000%     |
| Poor                  | 0      | 0.000%     |
| Very poor             | 0      | 0.000%     |
| Do not know           | 0      | 0.000%     |

| Experience                          | Amount | Percentage |
|-------------------------------------|--------|------------|
| Very good & Good                    | 21     | 100.000%   |
| Very poor & Poor                    | 0      | 0.000%     |
| Neither good nor poor & Do not know | 0      | 0.000%     |