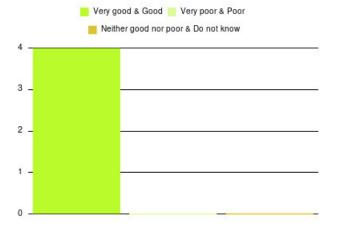

| Experience                          | Amount | Percentage |
|-------------------------------------|--------|------------|
| Very good & Good                    | 1      | 100.000%   |
| Very poor & Poor                    | 0      | 0.000%     |
| Neither good nor poor & Do not know | 0      | 0.000%     |