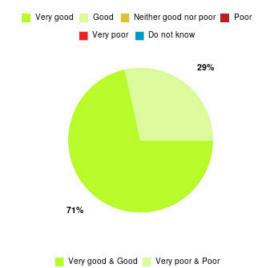

| Experience                          | Amount | Percentage |
|-------------------------------------|--------|------------|
| Very good & Good                    | 2248   | 96.068%    |
| Very poor & Poor                    | 47     | 2.009%     |
| Neither good nor poor & Do not know | 45     | 1.923%     |