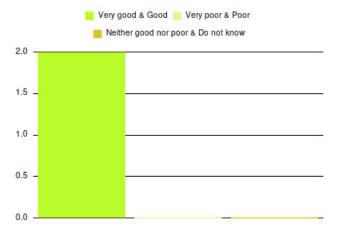

| Experience                          | Amount | Percentage |
|-------------------------------------|--------|------------|
| Very good & Good                    | 1      | 50.000%    |
| Very poor & Poor                    | 0      | 0.000%     |
| Neither good nor poor & Do not know | 1      | 50.000%    |