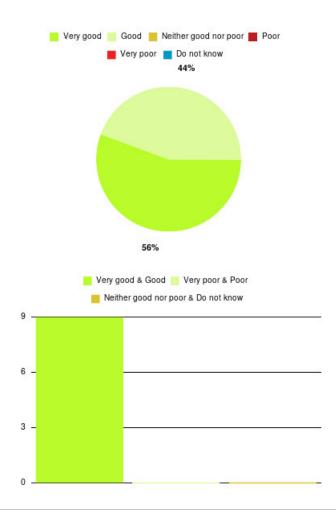

#### **Active Recovery Beds - Queen's Residential Home Summary**

| Experience            | Amount | Percentage |
|-----------------------|--------|------------|
| Very good             | 1      | 50.000%    |
| Good                  | 0      | 0.000%     |
| Neither good nor poor | 1      | 50.000%    |
| Poor                  | 0      | 0.000%     |
| Very poor             | 0      | 0.000%     |
| Do not know           | 0      | 0.000%     |

| Experience                          | Amount | Percentage |
|-------------------------------------|--------|------------|
| Very good & Good                    | 1      | 50.000%    |
| Very poor & Poor                    | 0      | 0.000%     |
| Neither good nor poor & Do not know | 1      | 50.000%    |