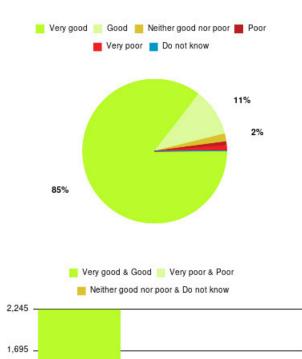

#### **Overall CHCP CIC Summary**

Number of responses: 2340

| Experience            | Amount | Percentage |
|-----------------------|--------|------------|
| Very good             | 1999   | 85.427%    |
| Good                  | 249    | 10.641%    |
| Neither good nor poor | 41     | 1.752%     |
| Poor                  | 19     | 0.812%     |
| Very poor             | 28     | 1.197%     |
| Do not know           | 4      | 0.171%     |

| Experience                          | Amount | Percentage |
|-------------------------------------|--------|------------|
| Very good & Good                    | 2248   | 96.068%    |
| Very poor & Poor                    | 47     | 2.009%     |
| Neither good nor poor & Do not know | 45     | 1.923%     |