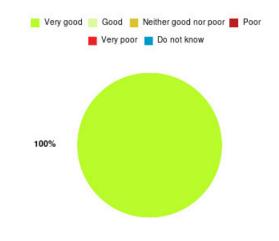

# **Anticoagulation Summary**

| Experience            | Amount | Percentage |
|-----------------------|--------|------------|
| Very good             | 1      | 100.000%   |
| Good                  | 0      | 0.000%     |
| Neither good nor poor | 0      | 0.000%     |
| Poor                  | 0      | 0.000%     |
| Very poor             | 0      | 0.000%     |
| Do not know           | 0      | 0.000%     |

| Experience                          | Amount | Percentage |
|-------------------------------------|--------|------------|
| Very good & Good                    | 1      | 100.000%   |
| Very poor & Poor                    | 0      | 0.000%     |
| Neither good nor poor & Do not know | 0      | 0.000%     |