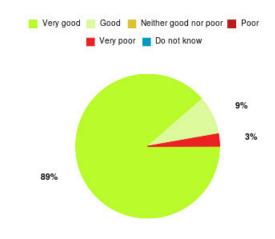

#### **Overall CHCP CIC Summary**

Number of responses: 2340

| Experience            | Amount | Percentage |
|-----------------------|--------|------------|
| Very good             | 1999   | 85.427%    |
| Good                  | 249    | 10.641%    |
| Neither good nor poor | 41     | 1.752%     |
| Poor                  | 19     | 0.812%     |
| Very poor             | 28     | 1.197%     |
| Do not know           | 4      | 0.171%     |