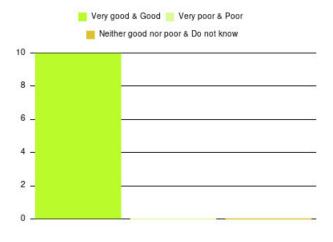

poor & Do not know | 1      | 0.909%     |





# Speech and Language Therapy (East Riding) Summary

| Experience            | Amount | Percentage |
|-----------------------|--------|------------|
| Very good             | 9      | 90.000%    |
| Good                  | 1      | 10.000%    |
| Neither good nor poor | 0      | 0.000%     |
| Poor                  | 0      | 0.000%     |
| Very poor             | 0      | 0.000%     |
| Do not know           | 0      | 0.000%     |

| Experience                          | Amount | Percentage |
|-------------------------------------|--------|------------|
| Very good & Good                    | 10     | 100.000%   |
| Very poor & Poor                    | 0      | 0.000%     |
| Neither good nor poor & Do not know | 0      | 0.000%     |





## Speech and Language Therapy (Hull) Summary

| Experience            | Amount | Percentage |
|-----------------------|--------|------------|
| Very good             | 4      | 66.667%    |
| Good                  | 1      | 16.667%    |
| Neither good nor poor | 1      | 16.667%    |
| Poor                  | 0      | 0.000%     |
| Very poor             | 0      | 0.000%     |
| Do not know           | 0      | 0.000%     |

| Experience                          | Amount | Percentage |
|-------------------------------------|--------|------------|
| Very good & Good                    | 5      | 83.333%    |
| Very poor & Poor                    | 0      | 0.000%     |
| Neither good nor poor & Do not know | 1      | 16.667%    |





## **Story Street Walk In Summary**

## Stroke Team