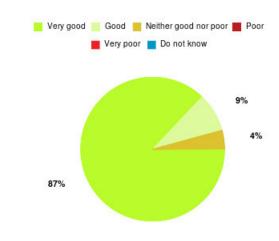

#### **Overall CHCP CIC Summary**

Number of responses: 2340

| Experience            | Amount | Percentage |
|-----------------------|--------|------------|
| Very good             | 1999   | 85.427%    |
| Good                  | 249    | 10.641%    |
| Neither good nor poor | 41     | 1.752%     |
| Poor                  | 19     | 0.812%     |
| Very poor             | 28     | 1.197%     |
| Do not know           | 4      | 0.171%     |