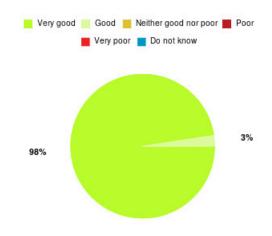

## Smokefree (Knowsley) Summary

| Experience            | Amount | Percentage |
|-----------------------|--------|------------|
| Very good             | 39     | 97.500%    |
| Good                  | 1      | 2.500%     |
| Neither good nor poor | 0      | 0.000%     |
| Poor                  | 0      | 0.000%     |
| Very poor             | 0      | 0.000%     |
| Do not know           | 0      | 0.000%     |

| Experience                          | Amount | Percentage |
|-------------------------------------|--------|------------|
| Very good & Good                    | 40     | 100.000%   |
| Very poor & Poor                    | 0      | 0.000%     |
| Neither good nor poor & Do not know | 0      | 0.000%     |