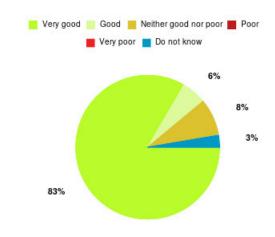

#### **Overall CHCP CIC Summary**

Number of responses: 2340

| Experience            | Amount | Percentage |
|-----------------------|--------|------------|
| Very good             | 1999   | 85.427%    |
| Good                  | 249    | 10.641%    |
| Neither good nor poor | 41     | 1.752%     |
| Poor                  | 19     | 0.812%     |
| Very poor             | 28     | 1.197%     |
| Do not know           | 4      | 0.171%     |