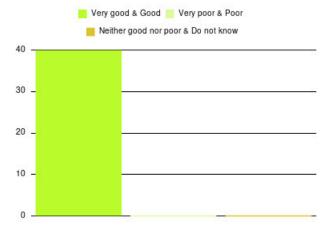

## Smokefree (Knowsley) Summary

| Experience            | Amount | Percentage |
|-----------------------|--------|------------|
| Very good             | 39     | 97.500%    |
| Good                  | 1      | 2.500%     |
| Neither good nor poor | 0      | 0.000%     |
| Poor                  | 0      | 0.000%     |
| Very poor             | 0      | 0.000%     |
| Do not know           | 0      | 0.000%     |

| Experience                          | Amount | Percentage |
|-------------------------------------|--------|------------|
| Very good & Good                    | 40     | 100.000%   |
| Very poor & Poor                    | 0      | 0.000%     |
| Neither good nor poor & Do not know | 0      | 0.000%     |