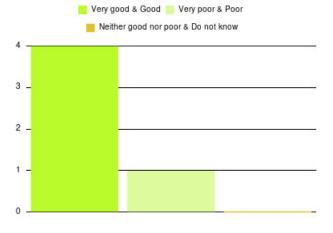

# Lymphoedema Summary

| Experience            | Amount | Percentage |
|-----------------------|--------|------------|
| Very good             | 4      | 100.000%   |
| Good                  | 0      | 0.000%     |
| Neither good nor poor | 0      | 0.000%     |
| Poor                  | 0      | 0.000%     |
| Very poor             | 0      | 0.000%     |
| Do not know           | 0      | 0.000%     |

| Experience                          | Amount | Percentage |
|-------------------------------------|--------|------------|
| Very good & Good                    | 4      | 100.000%   |
| Very poor & Poor                    | 0      | 0.000%     |
| Neither good nor poor & Do not know | 0      | 0.000%     |