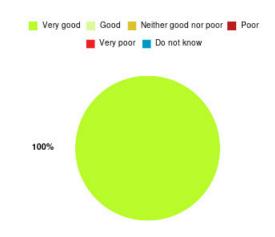

#### **Overall CHCP CIC Summary**

Number of responses: 2340

| Experience            | Amount | Percentage |
|-----------------------|--------|------------|
| Very good             | 1999   | 85.427%    |
| Good                  | 249    | 10.641%    |
| Neither good nor poor | 41     | 1.752%     |
| Poor                  | 19     | 0.812%     |
| Very poor             | 28     | 1.197%     |
| Do not know           | 4      | 0.171%     |