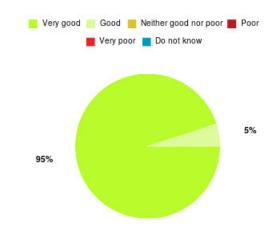

#### **Overall CHCP CIC Summary**

Number of responses: 2340

| Experience            | Amount | Percentage |
|-----------------------|--------|------------|
| Very good             | 1999   | 85.427%    |
| Good                  | 249    | 10.641%    |
| Neither good nor poor | 41     | 1.752%     |
| Poor                  | 19     | 0.812%     |
| Very poor             | 28     | 1.197%     |
| Do not know           | 4      | 0.171%     |

| Experience                          | Amount | Percentage |
|-------------------------------------|--------|------------|
| Very good & Good                    | 2248   | 96.068%    |
| Very poor & Poor                    | 47     | 2.009%     |
| Neither good nor poor & Do not know | 45     | 1.923%     |