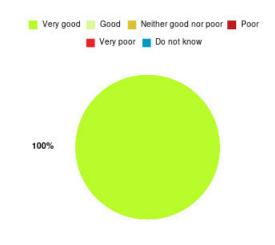

# **Beverley UTC Summary**

| Experience            | Amount | Percentage |
|-----------------------|--------|------------|
| Very good             | 3      | 100.000%   |
| Good                  | 0      | 0.000%     |
| Neither good nor poor | 0      | 0.000%     |
| Poor                  | 0      | 0.000%     |
| Very poor             | 0      | 0.000%     |
| Do not know           | 0      | 0.000%     |

| Experience                          | Amount | Percentage |
|-------------------------------------|--------|------------|
| Very good & Good                    | 3      | 100.000%   |
| Very poor & Poor                    | 0      | 0.000%     |
| Neither good nor poor & Do not know | 0      | 0.000%     |