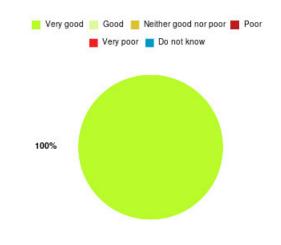

## Jean Bishop ICC Summary

| Experience            | Amount | Percentage |
|-----------------------|--------|------------|
| Very good             | 36     | 100.000%   |
| Good                  | 0      | 0.000%     |
| Neither good nor poor | 0      | 0.000%     |
| Poor                  | 0      | 0.000%     |
| Very poor             | 0      | 0.000%     |
| Do not know           | 0      | 0.000%     |

| Experience                          | Amount | Percentage |
|-------------------------------------|--------|------------|
| Very good & Good                    | 36     | 100.000%   |
| Very poor & Poor                    | 0      | 0.000%     |
| Neither good nor poor & Do not know | 0      | 0.000%     |