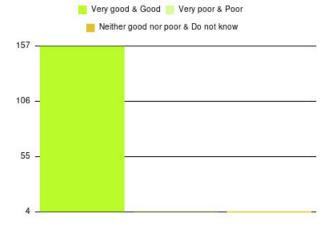

| Experience                          | Amount | Percentage |
|-------------------------------------|--------|------------|
| Very good & Good                    | 157    | 94.578%    |
| Very poor & Poor                    | 5      | 3.012%     |
| Neither good nor poor & Do not know | 4      | 2.410%     |