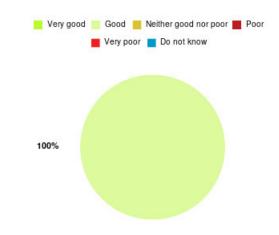

# **Beverley UTC Summary**

| Experience            | Amount | Percentage |
|-----------------------|--------|------------|
| Very good             | 3      | 100.000%   |
| Good                  | 0      | 0.000%     |
| Neither good nor poor | 0      | 0.000%     |
| Poor                  | 0      | 0.000%     |
| Very poor             | 0      | 0.000%     |
| Do not know           | 0      | 0.000%     |