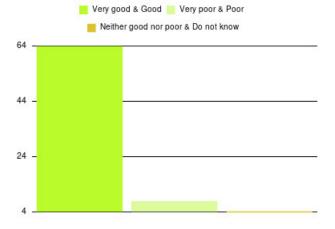

| Experience                          | Amount | Percentage |
|-------------------------------------|--------|------------|
| Very good & Good                    | 64     | 84.211%    |
| Very poor & Poor                    | 8      | 10.526%    |
| Neither good nor poor & Do not know | 4      | 5.263%     |