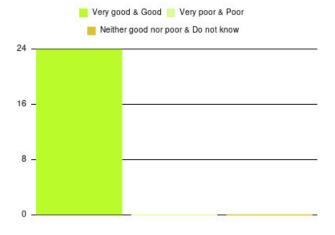

| Experience                          | Amount | Percentage |
|-------------------------------------|--------|------------|
| Very good & Good                    | 2248   | 96.068%    |
| Very poor & Poor                    | 47     | 2.009%     |
| Neither good nor poor & Do not know | 45     | 1.923%     |