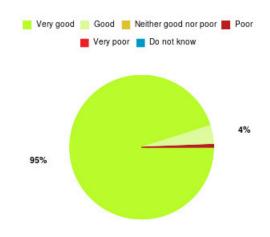

#### **Overall CHCP CIC Summary**

Number of responses: 2340

| Experience            | Amount | Percentage |
|-----------------------|--------|------------|
| Very good             | 1999   | 85.427%    |
| Good                  | 249    | 10.641%    |
| Neither good nor poor | 41     | 1.752%     |
| Poor                  | 19     | 0.812%     |
| Very poor             | 28     | 1.197%     |
| Do not know           | 4      | 0.171%     |