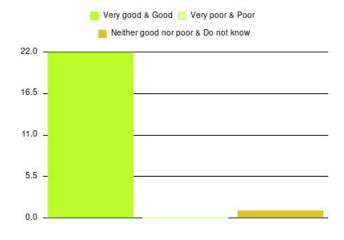

| Experience                          | Amount | Percentage |
|-------------------------------------|--------|------------|
| Very good & Good                    | 2248   | 96.068%    |
| Very poor & Poor                    | 47     | 2.009%     |
| Neither good nor poor & Do not know | 45     | 1.923%     |