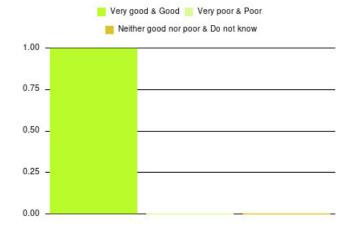

#### **Overall CHCP CIC Summary**

Number of responses: 2340

| Experience            | Amount | Percentage |
|-----------------------|--------|------------|
| Very good             | 1999   | 85.427%    |
| Good                  | 249    | 10.641%    |
| Neither good nor poor | 41     | 1.752%     |
| Poor                  | 19     | 0.812%     |
| Very poor             | 28     | 1.197%     |
| Do not know           | 4      | 0.171%     |

| Experience                          | Amount | Percentage |
|-------------------------------------|--------|------------|
| Very good & Good                    | 2248   | 96.068%    |
| Very poor & Poor                    | 47     | 2.009%     |
| Neither good nor poor & Do not know | 45     | 1.923%     |