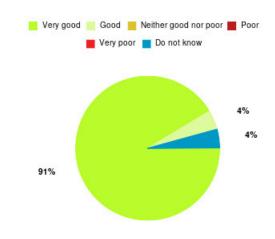

#### **Overall CHCP CIC Summary**

Number of responses: 2340

| Experience            | Amount | Percentage |
|-----------------------|--------|------------|
| Very good             | 1999   | 85.427%    |
| Good                  | 249    | 10.641%    |
| Neither good nor poor | 41     | 1.752%     |
| Poor                  | 19     | 0.812%     |
| Very poor             | 28     | 1.197%     |
| Do not know           | 4      | 0.171%     |

| Experience                          | Amount | Percentage |
|-------------------------------------|--------|------------|
| Very good & Good                    | 2248   | 96.068%    |
| Very poor & Poor                    | 47     | 2.009%     |
| Neither good nor poor & Do not know | 45     | 1.923%     |