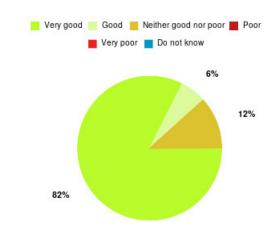

#### **Active Recovery Beds - Queen's Residential Home Summary**

| Experience            | Amount | Percentage |
|-----------------------|--------|------------|
| Very good             | 1      | 50.000%    |
| Good                  | 0      | 0.000%     |
| Neither good nor poor | 1      | 50.000%    |
| Poor                  | 0      | 0.000%     |
| Very poor             | 0      | 0.000%     |
| Do not know           | 0      | 0.000%     |

| Experience                          | Amount | Percentage |
|-------------------------------------|--------|------------|
| Very good & Good                    | 1      | 50.000%    |
| Very poor & Poor                    | 0      | 0.000%     |
| Neither good nor poor & Do not know | 1      | 50.000%    |