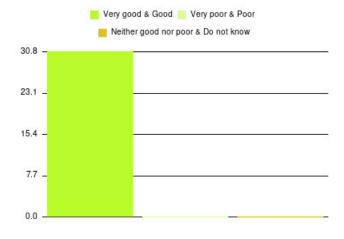

# **Dental - Highlands CDS Summary**

| Experience            | Amount | Percentage |
|-----------------------|--------|------------|
| Very good             | 29     | 93.548%    |
| Good                  | 2      | 6.452%     |
| Neither good nor poor | 0      | 0.000%     |
| Poor                  | 0      | 0.000%     |
| Very poor             | 0      | 0.000%     |
| Do not know           | 0      | 0.000%     |

| Experience                          | Amount | Percentage |
|-------------------------------------|--------|------------|
| Very good & Good                    | 31     | 100.000%   |
| Very poor & Poor                    | 0      | 0.000%     |
| Neither good nor poor & Do not know | 0      | 0.000%     |