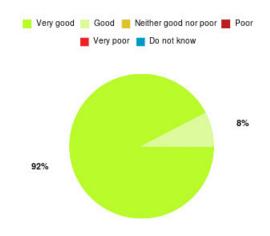

#### **Carers' Information and Support Service Summary**

| Experience            | Amount | Percentage |
|-----------------------|--------|------------|
| Very good             | 12     | 92.308%    |
| Good                  | 1      | 7.692%     |
| Neither good nor poor | 0      | 0.000%     |
| Poor                  | 0      | 0.000%     |
| Very poor             | 0      | 0.000%     |
| Do not know           | 0      | 0.000%     |