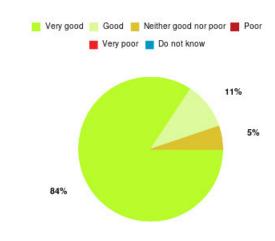

#### **Overall CHCP CIC Summary**

Number of responses: 2340

| Experience            | Amount | Percentage |
|-----------------------|--------|------------|
| Very good             | 1999   | 85.427%    |
| Good                  | 249    | 10.641%    |
| Neither good nor poor | 41     | 1.752%     |
| Poor                  | 19     | 0.812%     |
| Very poor             | 28     | 1.197%     |
| Do not know           | 4      | 0.171%     |