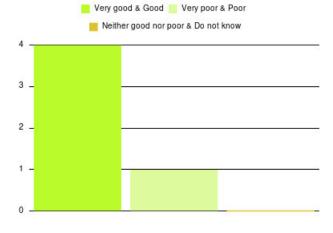

# **Anticoagulation Summary**

| Experience            | Amount | Percentage |
|-----------------------|--------|------------|
| Very good             | 1      | 100.000%   |
| Good                  | 0      | 0.000%     |
| Neither good nor poor | 0      | 0.000%     |
| Poor                  | 0      | 0.000%     |
| Very poor             | 0      | 0.000%     |
| Do not know           | 0      | 0.000%     |

| Experience                          | Amount | Percentage |
|-------------------------------------|--------|------------|
| Very good & Good                    | 1      | 100.000%   |
| Very poor & Poor                    | 0      | 0.000%     |
| Neither good nor poor & Do not know | 0      | 0.000%     |