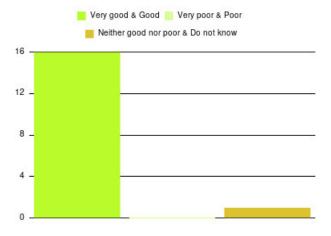

#### **CHPL - Bransholme Summary**

| Experience            | Amount | Percentage |
|-----------------------|--------|------------|
| Very good             | 50     | 65.789%    |
| Good                  | 14     | 18.421%    |
| Neither good nor poor | 4      | 5.263%     |
| Poor                  | 2      | 2.632%     |
| Very poor             | 6      | 7.895%     |
| Do not know           | 0      | 0.000%     |

| Experience                          | Amount | Percentage |
|-------------------------------------|--------|------------|
| Very good & Good                    | 64     | 84.211%    |
| Very poor & Poor                    | 8      | 10.526%    |
| Neither good nor poor & Do not know | 4      | 5.263%     |