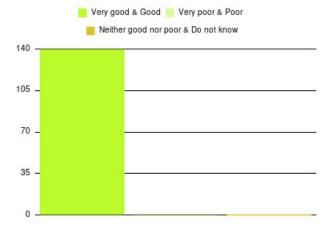

| Experience                          | Amount | Percentage |
|-------------------------------------|--------|------------|
| Very good & Good                    | 2248   | 96.068%    |
| Very poor & Poor                    | 47     | 2.009%     |
| Neither good nor poor & Do not know | 45     | 1.923%     |