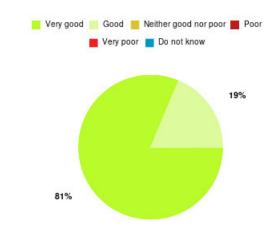

# **Anticoagulation Summary**

| Experience            | Amount | Percentage |
|-----------------------|--------|------------|
| Very good             | 1      | 100.000%   |
| Good                  | 0      | 0.000%     |
| Neither good nor poor | 0      | 0.000%     |
| Poor                  | 0      | 0.000%     |
| Very poor             | 0      | 0.000%     |
| Do not know           | 0      | 0.000%     |

| Experience                          | Amount | Percentage |
|-------------------------------------|--------|------------|
| Very good & Good                    | 1      | 100.000%   |
| Very poor & Poor                    | 0      | 0.000%     |
| Neither good nor poor & Do not know | 0      | 0.000%     |