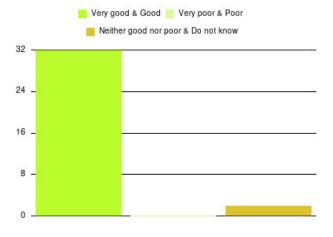

#### **Overall CHCP CIC Summary**

Number of responses: 2340

| Experience            | Amount | Percentage |
|-----------------------|--------|------------|
| Very good             | 1999   | 85.427%    |
| Good                  | 249    | 10.641%    |
| Neither good nor poor | 41     | 1.752%     |
| Poor                  | 19     | 0.812%     |
| Very poor             | 28     | 1.197%     |
| Do not know           | 4      | 0.171%     |

| Experience                          | Amount | Percentage |
|-------------------------------------|--------|------------|
| Very good & Good                    | 2248   | 96.068%    |
| Very poor & Poor                    | 47     | 2.009%     |
| Neither good nor poor & Do not know | 45     | 1.923%     |