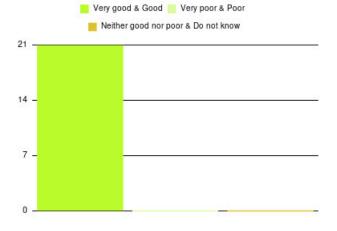

| Experience                          | Amount | Percentage |
|-------------------------------------|--------|------------|
| Very good & Good                    | 17     | 100.000%   |
| Very poor & Poor                    | 0      | 0.000%     |
| Neither good nor poor & Do not know | 0      | 0.000%     |