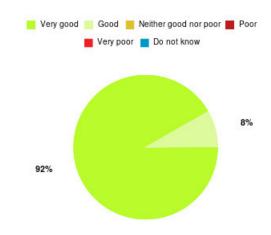

#### **Active Recovery Beds - Queen's Residential Home Summary**

| Experience            | Amount | Percentage |
|-----------------------|--------|------------|
| Very good             | 1      | 50.000%    |
| Good                  | 0      | 0.000%     |
| Neither good nor poor | 1      | 50.000%    |
| Poor                  | 0      | 0.000%     |
| Very poor             | 0      | 0.000%     |
| Do not know           | 0      | 0.000%     |

| Experience                          | Amount | Percentage |
|-------------------------------------|--------|------------|
| Very good & Good                    | 1      | 50.000%    |
| Very poor & Poor                    | 0      | 0.000%     |
| Neither good nor poor & Do not know | 1      | 50.000%    |