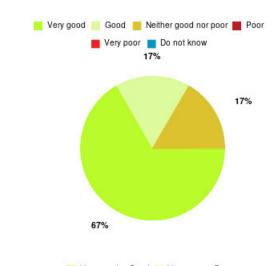

#### **Active Recovery Beds - Queen's Residential Home Summary**

| Experience            | Amount | Percentage |
|-----------------------|--------|------------|
| Very good             | 1      | 50.000%    |
| Good                  | 0      | 0.000%     |
| Neither good nor poor | 1      | 50.000%    |
| Poor                  | 0      | 0.000%     |
| Very poor             | 0      | 0.000%     |
| Do not know           | 0      | 0.000%     |

| Experience                          | Amount | Percentage |
|-------------------------------------|--------|------------|
| Very good & Good                    | 1      | 50.000%    |
| Very poor & Poor                    | 0      | 0.000%     |
| Neither good nor poor & Do not know | 1      | 50.000%    |