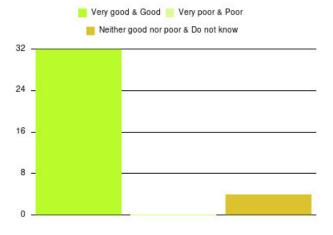

| Experience                          | Amount | Percentage |
|-------------------------------------|--------|------------|
| Very good & Good                    | 2248   | 96.068%    |
| Very poor & Poor                    | 47     | 2.009%     |
| Neither good nor poor & Do not know | 45     | 1.923%     |