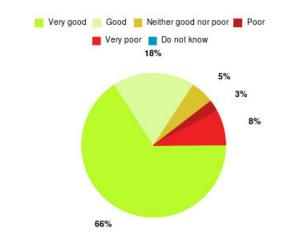

#### **Overall CHCP CIC Summary**

Number of responses: 2340

| Experience            | Amount | Percentage |
|-----------------------|--------|------------|
| Very good             | 1999   | 85.427%    |
| Good                  | 249    | 10.641%    |
| Neither good nor poor | 41     | 1.752%     |
| Poor                  | 19     | 0.812%     |
| Very poor             | 28     | 1.197%     |
| Do not know           | 4      | 0.171%     |