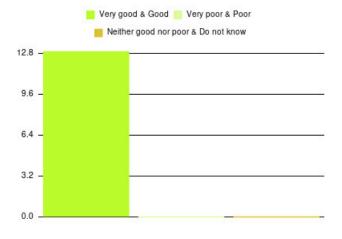

| Experience                          | Amount | Percentage |
|-------------------------------------|--------|------------|
| Very good & Good                    | 2248   | 96.068%    |
| Very poor & Poor                    | 47     | 2.009%     |
| Neither good nor poor & Do not know | 45     | 1.923%     |