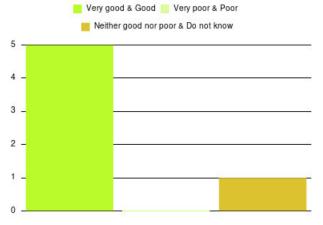

#### **Active Recovery Beds - Queen's Residential Home Summary**

| Experience            | Amount | Percentage |
|-----------------------|--------|------------|
| Very good             | 1      | 50.000%    |
| Good                  | 0      | 0.000%     |
| Neither good nor poor | 1      | 50.000%    |
| Poor                  | 0      | 0.000%     |
| Very poor             | 0      | 0.000%     |
| Do not know           | 0      | 0.000%     |

| Experience                          | Amount | Percentage |
|-------------------------------------|--------|------------|
| Very good & Good                    | 1      | 50.000%    |
| Very poor & Poor                    | 0      | 0.000%     |
| Neither good nor poor & Do not know | 1      | 50.000%    |