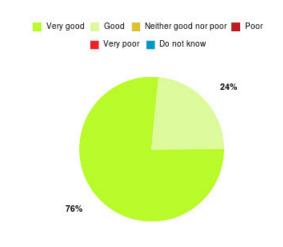

### Care Co-ordination Hub (247111) Summary

| Experience            | Amount | Percentage |
|-----------------------|--------|------------|
| Very good             | 13     | 76.471%    |
| Good                  | 4      | 23.529%    |
| Neither good nor poor | 0      | 0.000%     |
| Poor                  | 0      | 0.000%     |
| Very poor             | 0      | 0.000%     |
| Do not know           | 0      | 0.000%     |