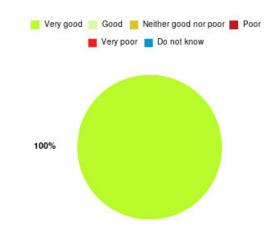

# **Anticoagulation Summary**

| Experience            | Amount | Percentage |
|-----------------------|--------|------------|
| Very good             | 1      | 100.000%   |
| Good                  | 0      | 0.000%     |
| Neither good nor poor | 0      | 0.000%     |
| Poor                  | 0      | 0.000%     |
| Very poor             | 0      | 0.000%     |
| Do not know           | 0      | 0.000%     |