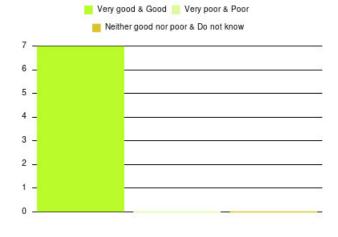

### Cardiac Rehab (East Riding) Summary

| Experience            | Amount | Percentage |
|-----------------------|--------|------------|
| Very good             | 8      | 100.000%   |
| Good                  | 0      | 0.000%     |
| Neither good nor poor | 0      | 0.000%     |
| Poor                  | 0      | 0.000%     |
| Very poor             | 0      | 0.000%     |
| Do not know           | 0      | 0.000%     |

| Experience                          | Amount | Percentage |
|-------------------------------------|--------|------------|
| Very good & Good                    | 8      | 100.000%   |
| Very poor & Poor                    | 0      | 0.000%     |
| Neither good nor poor & Do not know | 0      | 0.000%     |