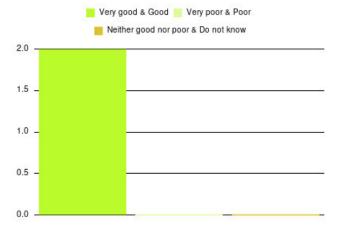

#### **Active Recovery Beds - Queen's Residential Home Summary**

| Experience            | Amount | Percentage |
|-----------------------|--------|------------|
| Very good             | 1      | 50.000%    |
| Good                  | 0      | 0.000%     |
| Neither good nor poor | 1      | 50.000%    |
| Poor                  | 0      | 0.000%     |
| Very poor             | 0      | 0.000%     |
| Do not know           | 0      | 0.000%     |

| Experience                          | Amount | Percentage |
|-------------------------------------|--------|------------|
| Very good & Good                    | 1      | 50.000%    |
| Very poor & Poor                    | 0      | 0.000%     |
| Neither good nor poor & Do not know | 1      | 50.000%    |