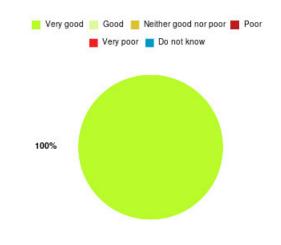

# **Anticoagulation Summary**

| Experience            | Amount | Percentage |
|-----------------------|--------|------------|
| Very good             | 1      | 100.000%   |
| Good                  | 0      | 0.000%     |
| Neither good nor poor | 0      | 0.000%     |
| Poor                  | 0      | 0.000%     |
| Very poor             | 0      | 0.000%     |
| Do not know           | 0      | 0.000%     |