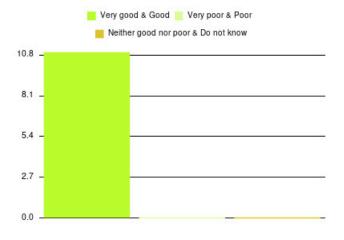

good nor poor & Do not know | 1      | 5.882%     |





## Sexual Health - Vasectomy (Hull) Summary

| Experience            | Amount | Percentage |
|-----------------------|--------|------------|
| Very good             | 10     | 90.909%    |
| Good                  | 1      | 9.091%     |
| Neither good nor poor | 0      | 0.000%     |
| Poor                  | 0      | 0.000%     |
| Very poor             | 0      | 0.000%     |
| Do not know           | 0      | 0.000%     |

| Experience                          | Amount | Percentage |
|-------------------------------------|--------|------------|
| Very good & Good                    | 11     | 100.000%   |
| Very poor & Poor                    | 0      | 0.000%     |
| Neither good nor poor & Do not know | 0      | 0.000%     |





## Sexual Health - Women's Health (East Riding) Summary

## Sexual Health - Women's Health (Hull) Summary

| Experience            | Amount | Percentage |
|-----------------------|--------|------------|
| Very good             | 54     | 83.077%    |
| Good                  | 9      | 13.846%    |
| Neither good nor poor | 1      | 1.538%     |
| Poor                  | 0      | 0.000%     |
| Very poor             | 1      | 1.538%     |
| Do not know           | 0      | 0.000%     |

| Experience                          | Amount | Percentage |
|-------------------------------------|--------|------------|
| Very good & Good                    | 63     | 96.923%    |
| Very poor & Poor                    | 1      | 1.538%     |
| Neither good nor poor & Do not know | 1      | 1.538%