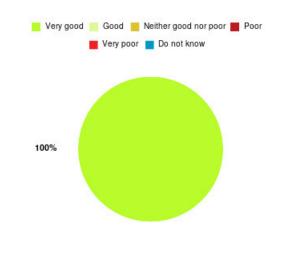

# **Anticoagulation Summary**

| Experience            | Amount | Percentage |
|-----------------------|--------|------------|
| Very good             | 1      | 100.000%   |
| Good                  | 0      | 0.000%     |
| Neither good nor poor | 0      | 0.000%     |
| Poor                  | 0      | 0.000%     |
| Very poor             | 0      | 0.000%     |
| Do not know           | 0      | 0.000%     |

| Experience                          | Amount | Percentage |
|-------------------------------------|--------|------------|
| Very good & Good                    | 1      | 100.000%   |
| Very poor & Poor                    | 0      | 0.000%     |
| Neither good nor poor & Do not know | 0      | 0.000%     |