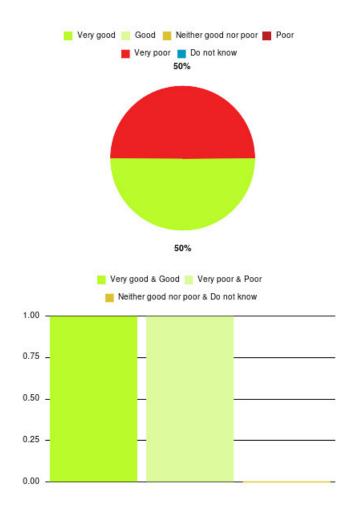

#### **Active Recovery Beds - Queen's Residential Home Summary**

| Experience            | Amount | Percentage |
|-----------------------|--------|------------|
| Very good             | 1      | 50.000%    |
| Good                  | 0      | 0.000%     |
| Neither good nor poor | 1      | 50.000%    |
| Poor                  | 0      | 0.000%     |
| Very poor             | 0      | 0.000%     |
| Do not know           | 0      | 0.000%     |

| Experience                          | Amount | Percentage |
|-------------------------------------|--------|------------|
| Very good & Good                    | 1      | 50.000%    |
| Very poor & Poor                    | 0      | 0.000%     |
| Neither good nor poor & Do not know | 1      | 50.000%    |