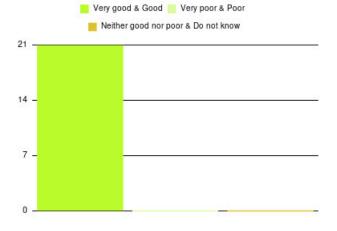

### **Hull First Falls Summary**

| Experience            | Amount | Percentage |
|-----------------------|--------|------------|
| Very good             | 21     | 100.000%   |
| Good                  | 0      | 0.000%     |
| Neither good nor poor | 0      | 0.000%     |
| Poor                  | 0      | 0.000%     |
| Very poor             | 0      | 0.000%     |
| Do not know           | 0      | 0.000%     |

| Experience                          | Amount | Percentage |
|-------------------------------------|--------|------------|
| Very good & Good                    | 21     | 100.000%   |
| Very poor & Poor                    | 0      | 0.000%     |
| Neither good nor poor & Do not know | 0      | 0.000%     |