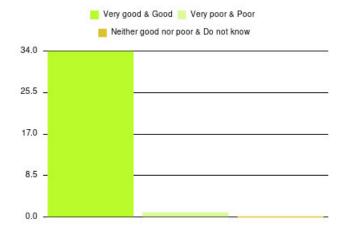

| Experience                          | Amount | Percentage |
|-------------------------------------|--------|------------|
| Very good & Good                    | 2248   | 96.068%    |
| Very poor & Poor                    | 47     | 2.009%     |
| Neither good nor poor & Do not know | 45     | 1.923%     |