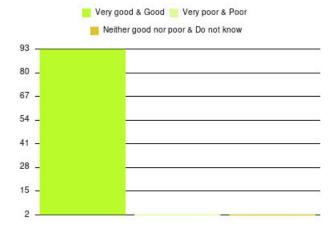

| Experience                          | Amount | Percentage |
|-------------------------------------|--------|------------|
| Very good & Good                    | 2248   | 96.068%    |
| Very poor & Poor                    | 47     | 2.009%     |
| Neither good nor poor & Do not know | 45     | 1.923%     |