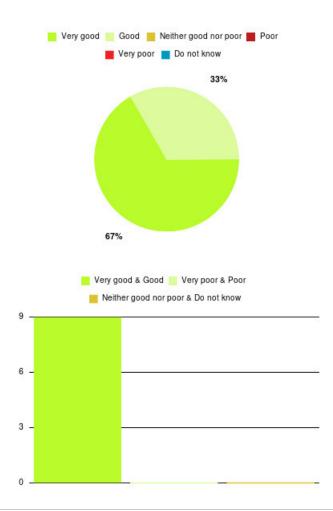

#### **Active Recovery Beds - Queen's Residential Home Summary**

| Experience            | Amount | Percentage |
|-----------------------|--------|------------|
| Very good             | 1      | 50.000%    |
| Good                  | 0      | 0.000%     |
| Neither good nor poor | 1      | 50.000%    |
| Poor                  | 0      | 0.000%     |
| Very poor             | 0      | 0.000%     |
| Do not know           | 0      | 0.000%     |

| Experience                          | Amount | Percentage |
|-------------------------------------|--------|------------|
| Very good & Good                    | 1      | 50.000%    |
| Very poor & Poor                    | 0      | 0.000%     |
| Neither good nor poor & Do not know | 1      | 50.000%    |