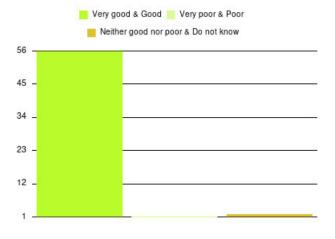

| Experience                          | Amount | Percentage |
|-------------------------------------|--------|------------|
| Very good & Good                    | 2248   | 96.068%    |
| Very poor & Poor                    | 47     | 2.009%     |
| Neither good nor poor & Do not know | 45     | 1.923%     |