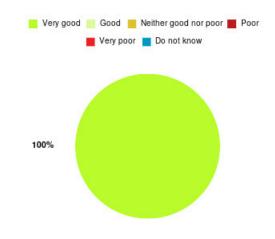

# **Dental - Driffield PDS Summary**

| Experience            | Amount | Percentage |
|-----------------------|--------|------------|
| Very good             | 9      | 100.000%   |
| Good                  | 0      | 0.000%     |
| Neither good nor poor | 0      | 0.000%     |
| Poor                  | 0      | 0.000%     |
| Very poor             | 0      | 0.000%     |
| Do not know           | 0      | 0.000%     |

| Experience                          | Amount | Percentage |
|-------------------------------------|--------|------------|
| Very good & Good                    | 9      | 100.000%   |
| Very poor & Poor                    | 0      | 0.000%     |
| Neither good nor poor & Do not know | 0      | 0.000%     |