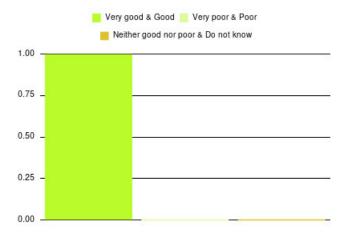

| Experience                          | Amount | Percentage |
|-------------------------------------|--------|------------|
| Very good & Good                    | 2248   | 96.068%    |
| Very poor & Poor                    | 47     | 2.009%     |
| Neither good nor poor & Do not know | 45     | 1.923%     |