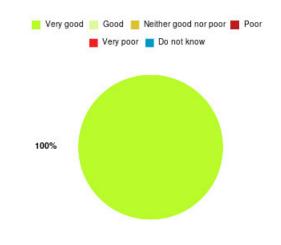

# **Anticoagulation Summary**

| Experience            | Amount | Percentage |
|-----------------------|--------|------------|
| Very good             | 1      | 100.000%   |
| Good                  | 0      | 0.000%     |
| Neither good nor poor | 0      | 0.000%     |
| Poor                  | 0      | 0.000%     |
| Very poor             | 0      | 0.000%     |
| Do not know           | 0      | 0.000%     |

| Experience                          | Amount | Percentage |
|-------------------------------------|--------|------------|
| Very good & Good                    | 1      | 100.000%   |
| Very poor & Poor                    | 0      | 0.000%     |
| Neither good nor poor & Do not know | 0      | 0.000%     |