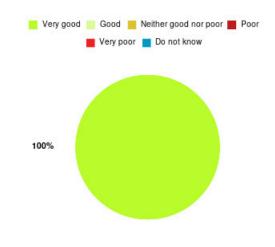

# **Anticoagulation Summary**

| Experience            | Amount | Percentage |
|-----------------------|--------|------------|
| Very good             | 1      | 100.000%   |
| Good                  | 0      | 0.000%     |
| Neither good nor poor | 0      | 0.000%     |
| Poor                  | 0      | 0.000%     |
| Very poor             | 0      | 0.000%     |
| Do not know           | 0      | 0.000%     |

| Experience                          | Amount | Percentage |
|-------------------------------------|--------|------------|
| Very good & Good                    | 1      | 100.000%   |
| Very poor & Poor                    | 0      | 0.000%     |
| Neither good nor poor & Do not know | 0      | 0.000%     |