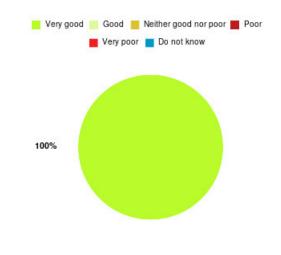

# **Anticoagulation Summary**

| Experience            | Amount | Percentage |
|-----------------------|--------|------------|
| Very good             | 1      | 100.000%   |
| Good                  | 0      | 0.000%     |
| Neither good nor poor | 0      | 0.000%     |
| Poor                  | 0      | 0.000%     |
| Very poor             | 0      | 0.000%     |
| Do not know           | 0      | 0.000%     |

| Experience                          | Amount | Percentage |
|-------------------------------------|--------|------------|
| Very good & Good                    | 1      | 100.000%   |
| Very poor & Poor                    | 0      | 0.000%     |
| Neither good nor poor & Do not know | 0      | 0.000%     |