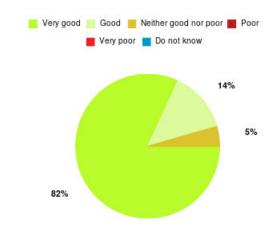

#### **Overall CHCP CIC Summary**

Number of responses: 2340

| Experience            | Amount | Percentage |
|-----------------------|--------|------------|
| Very good             | 1999   | 85.427%    |
| Good                  | 249    | 10.641%    |
| Neither good nor poor | 41     | 1.752%     |
| Poor                  | 19     | 0.812%     |
| Very poor             | 28     | 1.197%     |
| Do not know           | 4      | 0.171%     |