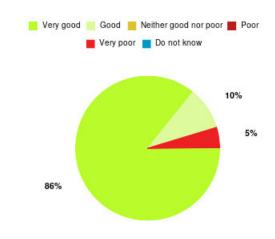

#### **Active Recovery Beds - Queen's Residential Home Summary**

| Experience            | Amount | Percentage |
|-----------------------|--------|------------|
| Very good             | 1      | 50.000%    |
| Good                  | 0      | 0.000%     |
| Neither good nor poor | 1      | 50.000%    |
| Poor                  | 0      | 0.000%     |
| Very poor             | 0      | 0.000%     |
| Do not know           | 0      | 0.000%     |