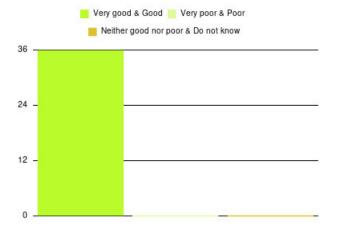

## Jean Bishop ICC Summary

| Experience            | Amount | Percentage |
|-----------------------|--------|------------|
| Very good             | 36     | 100.000%   |
| Good                  | 0      | 0.000%     |
| Neither good nor poor | 0      | 0.000%     |
| Poor                  | 0      | 0.000%     |
| Very poor             | 0      | 0.000%     |
| Do not know           | 0      | 0.000%     |

| Experience                          | Amount | Percentage |
|-------------------------------------|--------|------------|
| Very good & Good                    | 36     | 100.000%   |
| Very poor & Poor                    | 0      | 0.000%     |
| Neither good nor poor & Do not know | 0      | 0.000%     |