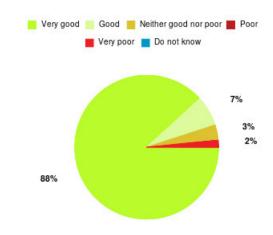

#### **Overall CHCP CIC Summary**

Number of responses: 2340

| Experience            | Amount | Percentage |
|-----------------------|--------|------------|
| Very good             | 1999   | 85.427%    |
| Good                  | 249    | 10.641%    |
| Neither good nor poor | 41     | 1.752%     |
| Poor                  | 19     | 0.812%     |
| Very poor             | 28     | 1.197%     |
| Do not know           | 4      | 0.171%     |