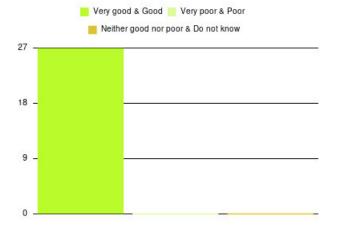

# **Dental - Beverley PDS Summary**

| Amount | Percentage             |
|--------|------------------------|
| 27     | 100.000%               |
| 0      | 0.000%                 |
| 0      | 0.000%                 |
| 0      | 0.000%                 |
| 0      | 0.000%                 |
| 0      | 0.000%                 |
|        | 27<br>0<br>0<br>0<br>0 |

| Experience                          | Amount | Percentage |
|-------------------------------------|--------|------------|
| Very good & Good                    | 27     | 100.000%   |
| Very poor & Poor                    | 0      | 0.000%     |
| Neither good nor poor & Do not know | 0      | 0.000%     |