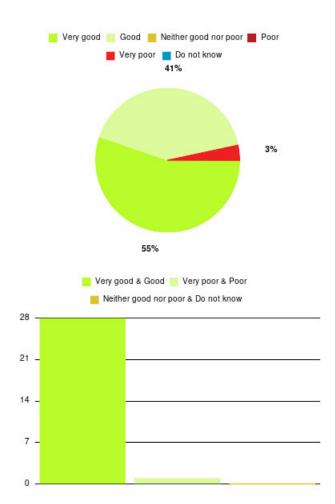

### **Dental - Goole PDS Summary**

| Experience            | Amount | Percentage |
|-----------------------|--------|------------|
| Very good             | 16     | 55.172%    |
| Good                  | 12     | 41.379%    |
| Neither good nor poor | 0      | 0.000%     |
| Poor                  | 0      | 0.000%     |
| Very poor             | 1      | 3.448%     |
| Do not know           | 0      | 0.000%     |

| Experience                          | Amount | Percentage |
|-------------------------------------|--------|------------|
| Very good & Good                    | 28     | 96.552%    |
| Very poor & Poor                    | 1      | 3.448%     |
| Neither good nor poor & Do not know | 0      | 0.000%     |