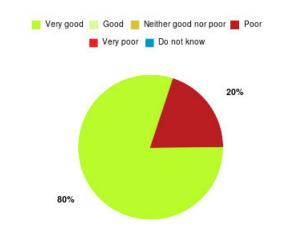

#### **Active Recovery Beds - Queen's Residential Home Summary**

| Experience            | Amount | Percentage |
|-----------------------|--------|------------|
| Very good             | 1      | 50.000%    |
| Good                  | 0      | 0.000%     |
| Neither good nor poor | 1      | 50.000%    |
| Poor                  | 0      | 0.000%     |
| Very poor             | 0      | 0.000%     |
| Do not know           | 0      | 0.000%     |

| Experience                          | Amount | Percentage |
|-------------------------------------|--------|------------|
| Very good & Good                    | 1      | 50.000%    |
| Very poor & Poor                    | 0      | 0.000%     |
| Neither good nor poor & Do not know | 1      | 50.000%    |