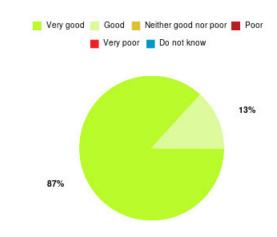

# **Anticoagulation Summary**

| Experience            | Amount | Percentage |
|-----------------------|--------|------------|
| Very good             | 1      | 100.000%   |
| Good                  | 0      | 0.000%     |
| Neither good nor poor | 0      | 0.000%     |
| Poor                  | 0      | 0.000%     |
| Very poor             | 0      | 0.000%     |
| Do not know           | 0      | 0.000%     |

| Experience                          | Amount | Percentage |
|-------------------------------------|--------|------------|
| Very good & Good                    | 1      | 100.000%   |
| Very poor & Poor                    | 0      | 0.000%     |
| Neither good nor poor & Do not know | 0      | 0.000%     |