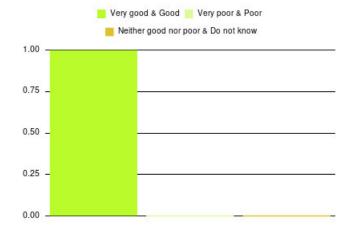

# **Anticoagulation Summary**

| Experience            | Amount | Percentage |
|-----------------------|--------|------------|
| Very good             | 1      | 100.000%   |
| Good                  | 0      | 0.000%     |
| Neither good nor poor | 0      | 0.000%     |
| Poor                  | 0      | 0.000%     |
| Very poor             | 0      | 0.000%     |
| Do not know           | 0      | 0.000%     |

| Experience                          | Amount | Percentage |
|-------------------------------------|--------|------------|
| Very good & Good                    | 1      | 100.000%   |
| Very poor & Poor                    | 0      | 0.000%     |
| Neither good nor poor & Do not know | 0      | 0.000%     |