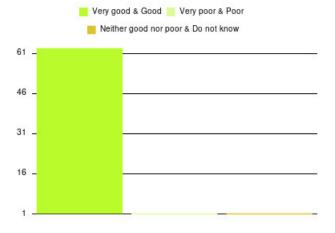

| Experience                          | Amount | Percentage |
|-------------------------------------|--------|------------|
| Very good & Good                    | 2248   | 96.068%    |
| Very poor & Poor                    | 47     | 2.009%     |
| Neither good nor poor & Do not know | 45     | 1.923%     |