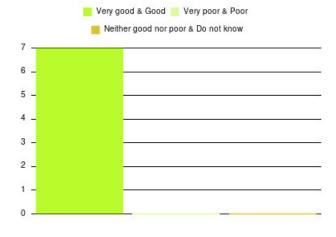

#### **Active Recovery Beds - Queen's Residential Home Summary**

| Experience            | Amount | Percentage |
|-----------------------|--------|------------|
| Very good             | 1      | 50.000%    |
| Good                  | 0      | 0.000%     |
| Neither good nor poor | 1      | 50.000%    |
| Poor                  | 0      | 0.000%     |
| Very poor             | 0      | 0.000%     |
| Do not know           | 0      | 0.000%     |

| Experience                          | Amount | Percentage |
|-------------------------------------|--------|------------|
| Very good & Good                    | 1      | 50.000%    |
| Very poor & Poor                    | 0      | 0.000%     |
| Neither good nor poor & Do not know | 1      | 50.000%    |