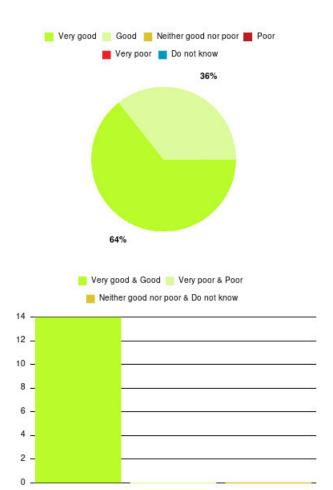

# **Dental - Bridlington CDS Summary**

| Experience            | Amount | Percentage |
|-----------------------|--------|------------|
| Very good             | 9      | 64.286%    |
| Good                  | 5      | 35.714%    |
| Neither good nor poor | 0      | 0.000%     |
| Poor                  | 0      | 0.000%     |
| Very poor             | 0      | 0.000%     |
| Do not know           | 0      | 0.000%     |

| Experience                          | Amount | Percentage |
|-------------------------------------|--------|------------|
| Very good & Good                    | 14     | 100.000%   |
| Very poor & Poor                    | 0      | 0.000%     |
| Neither good nor poor & Do not know | 0      | 0.000%     |