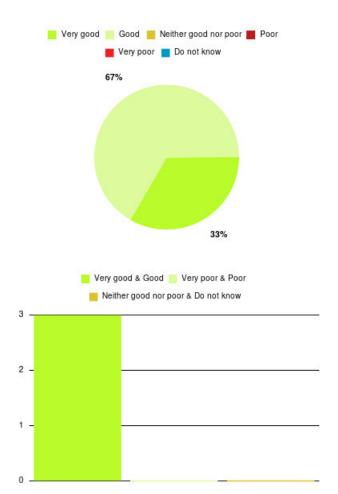

#### **Active Recovery Beds - Queen's Residential Home Summary**

| Experience            | Amount | Percentage |
|-----------------------|--------|------------|
| Very good             | 1      | 50.000%    |
| Good                  | 0      | 0.000%     |
| Neither good nor poor | 1      | 50.000%    |
| Poor                  | 0      | 0.000%     |
| Very poor             | 0      | 0.000%     |
| Do not know           | 0      | 0.000%     |

| Experience                          | Amount | Percentage |
|-------------------------------------|--------|------------|
| Very good & Good                    | 1      | 50.000%    |
| Very poor & Poor                    | 0      | 0.000%     |
| Neither good nor poor & Do not know | 1      | 50.000%    |