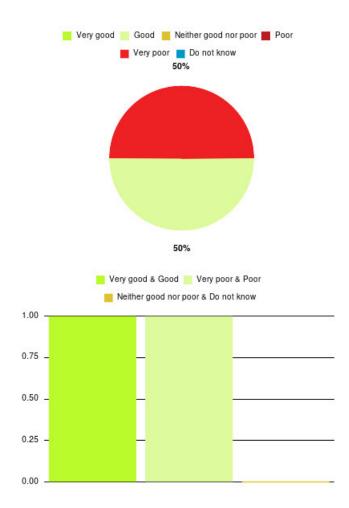

#### **Active Recovery Beds - Queen's Residential Home Summary**

| Experience            | Amount | Percentage |
|-----------------------|--------|------------|
| Very good             | 1      | 50.000%    |
| Good                  | 0      | 0.000%     |
| Neither good nor poor | 1      | 50.000%    |
| Poor                  | 0      | 0.000%     |
| Very poor             | 0      | 0.000%     |
| Do not know           | 0      | 0.000%     |

| Experience                          | Amount | Percentage |
|-------------------------------------|--------|------------|
| Very good & Good                    | 1      | 50.000%    |
| Very poor & Poor                    | 0      | 0.000%     |
| Neither good nor poor & Do not know | 1      | 50.000%    |