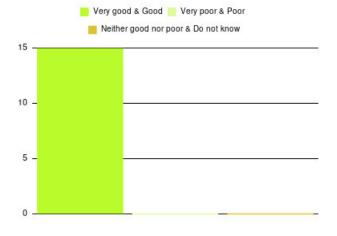

#### **Overall CHCP CIC Summary**

Number of responses: 2340

| Experience            | Amount | Percentage |
|-----------------------|--------|------------|
| Very good             | 1999   | 85.427%    |
| Good                  | 249    | 10.641%    |
| Neither good nor poor | 41     | 1.752%     |
| Poor                  | 19     | 0.812%     |
| Very poor             | 28     | 1.197%     |
| Do not know           | 4      | 0.171%     |

| Experience                          | Amount | Percentage |
|-------------------------------------|--------|------------|
| Very good & Good                    | 2248   | 96.068%    |
| Very poor & Poor                    | 47     | 2.009%     |
| Neither good nor poor & Do not know | 45     | 1.923%     |