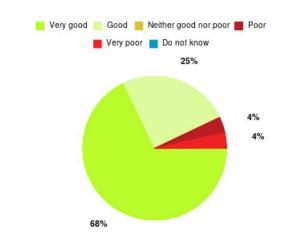

### Bladder and Bowel (East Riding) Summary

| Experience            | Amount | Percentage |
|-----------------------|--------|------------|
| Very good             | 20     | 86.957%    |
| Good                  | 0      | 0.000%     |
| Neither good nor poor | 1      | 4.348%     |
| Poor                  | 1      | 4.348%     |
| Very poor             | 1      | 4.348%     |
| Do not know           | 0      | 0.000%     |