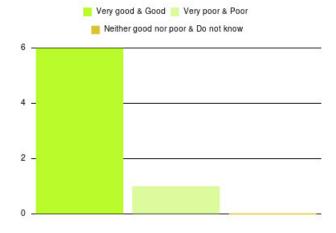

| Experience                          | Amount | Percentage |
|-------------------------------------|--------|------------|
| Very good & Good                    | 2248   | 96.068%    |
| Very poor & Poor                    | 47     | 2.009%     |
| Neither good nor poor & Do not know | 45     | 1.923%     |