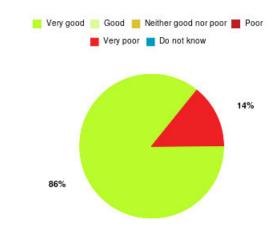

# **Bridlington UTC Summary**

| Experience            | Amount | Percentage |
|-----------------------|--------|------------|
| Very good             | 6      | 85.714%    |
| Good                  | 0      | 0.000%     |
| Neither good nor poor | 0      | 0.000%     |
| Poor                  | 0      | 0.000%     |
| Very poor             | 1      | 14.286%    |
| Do not know           | 0      | 0.000%     |