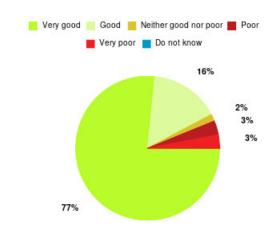

#### **Overall CHCP CIC Summary**

Number of responses: 2340

| Experience            | Amount | Percentage |
|-----------------------|--------|------------|
| Very good             | 1999   | 85.427%    |
| Good                  | 249    | 10.641%    |
| Neither good nor poor | 41     | 1.752%     |
| Poor                  | 19     | 0.812%     |
| Very poor             | 28     | 1.197%     |
| Do not know           | 4      | 0.171%     |