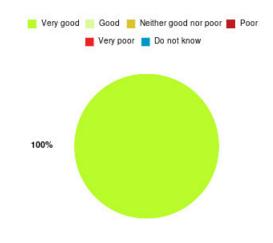

#### **Active Recovery Beds - Queen's Residential Home Summary**

| Experience            | Amount | Percentage |
|-----------------------|--------|------------|
| Very good             | 1      | 50.000%    |
| Good                  | 0      | 0.000%     |
| Neither good nor poor | 1      | 50.000%    |
| Poor                  | 0      | 0.000%     |
| Very poor             | 0      | 0.000%     |
| Do not know           | 0      | 0.000%     |

| Experience                          | Amount | Percentage |
|-------------------------------------|--------|------------|
| Very good & Good                    | 1      | 50.000%    |
| Very poor & Poor                    | 0      | 0.000%     |
| Neither good nor poor & Do not know | 1      | 50.000%    |