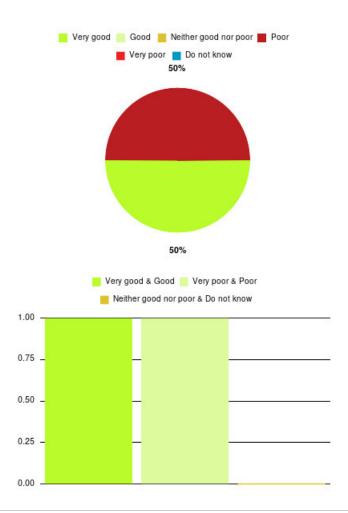

#### **Active Recovery Beds - Queen's Residential Home Summary**

| Experience            | Amount | Percentage |
|-----------------------|--------|------------|
| Very good             | 1      | 50.000%    |
| Good                  | 0      | 0.000%     |
| Neither good nor poor | 1      | 50.000%    |
| Poor                  | 0      | 0.000%     |
| Very poor             | 0      | 0.000%     |
| Do not know           | 0      | 0.000%     |

| Experience                          | Amount | Percentage |
|-------------------------------------|--------|------------|
| Very good & Good                    | 1      | 50.000%    |
| Very poor & Poor                    | 0      | 0.000%     |
| Neither good nor poor & Do not know | 1      | 50.000%    |