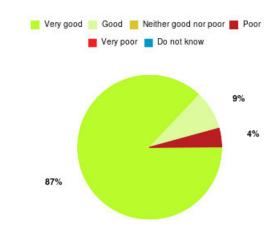

# **GP - East Park Surgery Summary**

| Experience            | Amount | Percentage |
|-----------------------|--------|------------|
| Very good             | 49     | 76.563%    |
| Good                  | 10     | 15.625%    |
| Neither good nor poor | 1      | 1.563%     |
| Poor                  | 2      | 3.125%     |
| Very poor             | 2      | 3.125%     |
| Do not know           | 0      | 0.000%     |

| Experience                          | Amount | Percentage |
|-------------------------------------|--------|------------|
| Very good & Good                    | 59     | 92.188%    |
| Very poor & Poor                    | 4      | 6.250%     |
| Neither good nor poor & Do not know | 1      | 1.563%     |