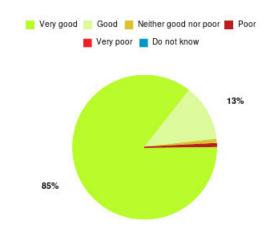

#### **Overall CHCP CIC Summary**

Number of responses: 2340

| Experience            | Amount | Percentage |
|-----------------------|--------|------------|
| Very good             | 1999   | 85.427%    |
| Good                  | 249    | 10.641%    |
| Neither good nor poor | 41     | 1.752%     |
| Poor                  | 19     | 0.812%     |
| Very poor             | 28     | 1.197%     |
| Do not know           | 4      | 0.171%     |

| Experience                          | Amount | Percentage |
|-------------------------------------|--------|------------|
| Very good & Good                    | 2248   | 96.068%    |
| Very poor & Poor                    | 47     | 2.009%     |
| Neither good nor poor & Do not know | 45     | 1.923%     |