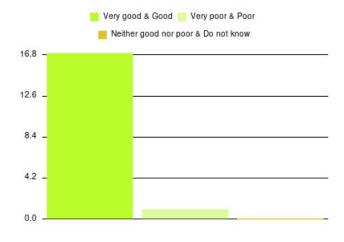

| Experience                          | Amount | Percentage |
|-------------------------------------|--------|------------|
| Very good & Good                    | 2248   | 96.068%    |
| Very poor & Poor                    | 47     | 2.009%     |
| Neither good nor poor & Do not know | 45     | 1.923%     |