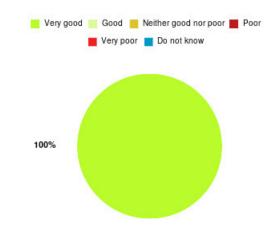

# **Anticoagulation Summary**

| Experience            | Amount | Percentage |
|-----------------------|--------|------------|
| Very good             | 1      | 100.000%   |
| Good                  | 0      | 0.000%     |
| Neither good nor poor | 0      | 0.000%     |
| Poor                  | 0      | 0.000%     |
| Very poor             | 0      | 0.000%     |
| Do not know           | 0      | 0.000%     |

| Experience                          | Amount | Percentage |
|-------------------------------------|--------|------------|
| Very good & Good                    | 1      | 100.000%   |
| Very poor & Poor                    | 0      | 0.000%     |
| Neither good nor poor & Do not know | 0      | 0.000%     |