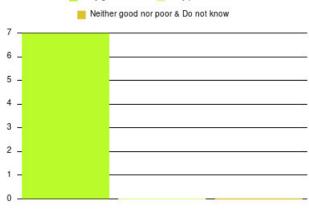

| Experience                          | Amount | Percentage |
|-------------------------------------|--------|------------|
| Very good & Good                    | 1      | 50.000%    |
| Very poor & Poor                    | 0      | 0.000%     |
| Neither good nor poor & Do not know | 1      | 50.000%    |