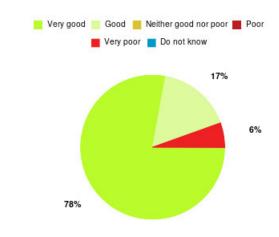

#### **Overall CHCP CIC Summary**

Number of responses: 2340

| Experience            | Amount | Percentage |
|-----------------------|--------|------------|
| Very good             | 1999   | 85.427%    |
| Good                  | 249    | 10.641%    |
| Neither good nor poor | 41     | 1.752%     |
| Poor                  | 19     | 0.812%     |
| Very poor             | 28     | 1.197%     |
| Do not know           | 4      | 0.171%     |