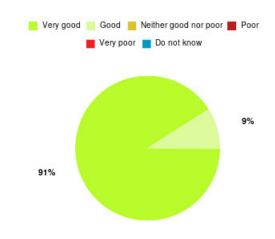

## Sexual Health - GUM & Family Planning (Hull) Summary

| Experience            | Amount | Percentage |
|-----------------------|--------|------------|
| Very good             | 134    | 80.723%    |
| Good                  | 23     | 13.855%    |
| Neither good nor poor | 4      | 2.410%     |
| Poor                  | 4      | 2.410%     |
| Very poor             | 1      | 0.602%     |
| Do not know           | 0      | 0.000%     |