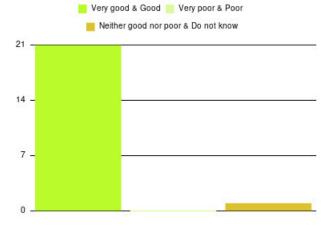

## Pulmonary Rehab (East Riding) Summary

| Experience            | Amount | Percentage  |
|-----------------------|--------|-------------|
| Experience            | Amount | reiceillage |
| Very good             | 21     | 91.304%     |
| Good                  | 1      | 4.348%      |
| Neither good nor poor | 0      | 0.000%      |
| Poor                  | 0      | 0.000%      |
| Very poor             | 0      | 0.000%      |
| Do not know           | 1      | 4.348%      |

| Experience                          | Amount | Percentage |
|-------------------------------------|--------|------------|
| Very good & Good                    | 22     | 95.652%    |
| Very poor & Poor                    | 0      | 0.000%     |
| Neither good nor poor & Do not know | 1      | 4.348%     |