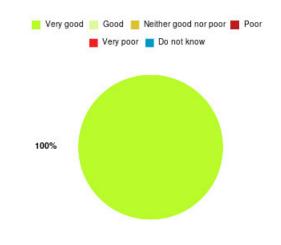

#### **Active Recovery Beds - Queen's Residential Home Summary**

| Experience            | Amount | Percentage |
|-----------------------|--------|------------|
| Very good             | 1      | 50.000%    |
| Good                  | 0      | 0.000%     |
| Neither good nor poor | 1      | 50.000%    |
| Poor                  | 0      | 0.000%     |
| Very poor             | 0      | 0.000%     |
| Do not know           | 0      | 0.000%     |