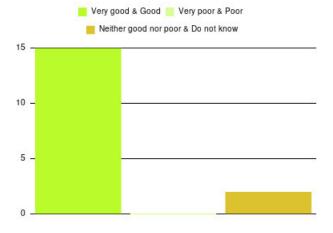

#### **CHPL - Bransholme Summary**

| Experience            | Amount | Percentage |
|-----------------------|--------|------------|
| Very good             | 50     | 65.789%    |
| Good                  | 14     | 18.421%    |
| Neither good nor poor | 4      | 5.263%     |
| Poor                  | 2      | 2.632%     |
| Very poor             | 6      | 7.895%     |
| Do not know           | 0      | 0.000%     |

| Experience                          | Amount | Percentage |
|-------------------------------------|--------|------------|
| Very good & Good                    | 64     | 84.211%    |
| Very poor & Poor                    | 8      | 10.526%    |
| Neither good nor poor & Do not know | 4      | 5.263%     |