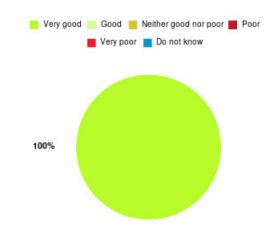

# **Beverley UTC Summary**

| Experience            | Amount | Percentage |
|-----------------------|--------|------------|
| Very good             | 3      | 100.000%   |
| Good                  | 0      | 0.000%     |
| Neither good nor poor | 0      | 0.000%     |
| Poor                  | 0      | 0.000%     |
| Very poor             | 0      | 0.000%     |
| Do not know           | 0      | 0.000%     |

| Experience                          | Amount | Percentage |
|-------------------------------------|--------|------------|
| Very good & Good                    | 3      | 100.000%   |
| Very poor & Poor                    | 0      | 0.000%     |
| Neither good nor poor & Do not know | 0      | 0.000%     |