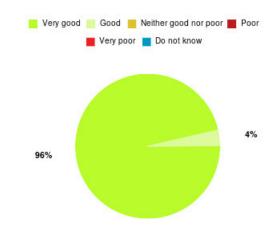

#### **Overall CHCP CIC Summary**

Number of responses: 2340

| Experience            | Amount | Percentage |
|-----------------------|--------|------------|
| Very good             | 1999   | 85.427%    |
| Good                  | 249    | 10.641%    |
| Neither good nor poor | 41     | 1.752%     |
| Poor                  | 19     | 0.812%     |
| Very poor             | 28     | 1.197%     |
| Do not know           | 4      | 0.171%     |

| Experience                          | Amount | Percentage |
|-------------------------------------|--------|------------|
| Very good & Good                    | 2248   | 96.068%    |
| Very poor & Poor                    | 47     | 2.009%     |
| Neither good nor poor & Do not know | 45     | 1.923%     |