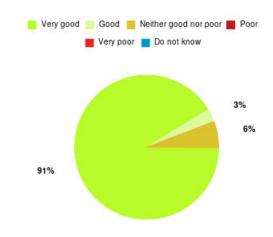

# **GP – Kingston Practice Summary**

| Experience            | Amount | Percentage |
|-----------------------|--------|------------|
| Very good             | 42     | 80.769%    |
| Good                  | 5      | 9.615%     |
| Neither good nor poor | 1      | 1.923%     |
| Poor                  | 1      | 1.923%     |
| Very poor             | 2      | 3.846%     |
| Do not know           | 1      | 1.923%     |

| Experience                          | Amount | Percentage |
|-------------------------------------|--------|------------|
| Very good & Good                    | 47     | 90.385%    |
| Very poor & Poor                    | 3      | 5.769%     |
| Neither good nor poor & Do not know | 2      | 3.846%     |