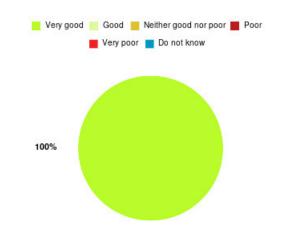

# **Beverley UTC Summary**

| Experience            | Amount | Percentage |
|-----------------------|--------|------------|
| Very good             | 3      | 100.000%   |
| Good                  | 0      | 0.000%     |
| Neither good nor poor | 0      | 0.000%     |
| Poor                  | 0      | 0.000%     |
| Very poor             | 0      | 0.000%     |
| Do not know           | 0      | 0.000%     |

| Experience                          | Amount | Percentage |
|-------------------------------------|--------|------------|
| Very good & Good                    | 3      | 100.000%   |
| Very poor & Poor                    | 0      | 0.000%     |
| Neither good nor poor & Do not know | 0      | 0.000%     |