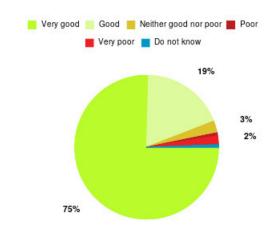

#### **CHPL - Bransholme Summary**

| Experience            | Amount | Percentage |
|-----------------------|--------|------------|
| Very good             | 50     | 65.789%    |
| Good                  | 14     | 18.421%    |
| Neither good nor poor | 4      | 5.263%     |
| Poor                  | 2      | 2.632%     |
| Very poor             | 6      | 7.895%     |
| Do not know           | 0      | 0.000%     |