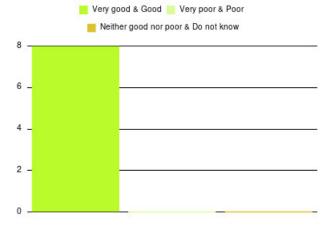

her good nor poor & Do not know | 0      | 0.000%     |





### Cardiac Rehab (East Riding) Summary

| Experience            | Amount | Percentage |
|-----------------------|--------|------------|
| Very good             | 8      | 100.000%   |
| Good                  | 0      | 0.000%     |
| Neither good nor poor | 0      | 0.000%     |
| Poor                  | 0      | 0.000%     |
| Very poor             | 0      | 0.000%     |
| Do not know           | 0      | 0.000%     |

| Experience                          | Amount | Percentage |
|-------------------------------------|--------|------------|
| Very good & Good                    | 8      | 100.000%   |
| Very poor & Poor                    | 0      | 0.000%     |
| Neither good nor poor & Do not know | 0      | 0.000%     |





### Cardiac Rehab (Hull) Summary

| Experience            | Amount | Percentage |
|-----------------------|--------|------------|
| Very good             | 31     | 88.571%    |
| Good                  | 3      | 8.571%     |
| Neither good nor poor | 0      | 0.000%     |
| Poor                  | 0      | 0.000%     |
| Very poor             | 1      | 2.857%     |
| Do not know           | 0      | 0.000%     |

| Experience                          | Amount | Percentage |
|-------------------------------------|--------|------------|
| Very good & Good                    | 34     | 97.143%    |
| Very poor & Poor                    | 1      | 2.857%     |
| Neither good nor poor & Do not know | 0      | 0.000%     |





### Care Co-ordination Hub (247111) Summary

| Experience