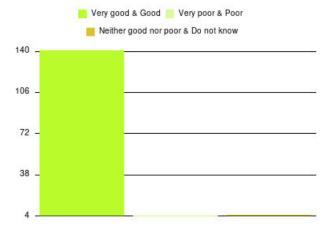

#### **Overall CHCP CIC Summary**

Number of responses: 2340

| Experience            | Amount | Percentage |
|-----------------------|--------|------------|
| Very good             | 1999   | 85.427%    |
| Good                  | 249    | 10.641%    |
| Neither good nor poor | 41     | 1.752%     |
| Poor                  | 19     | 0.812%     |
| Very poor             | 28     | 1.197%     |
| Do not know           | 4      | 0.171%     |

| Experience                          | Amount | Percentage |
|-------------------------------------|--------|------------|
| Very good & Good                    | 2248   | 96.068%    |
| Very poor & Poor                    | 47     | 2.009%     |
| Neither good nor poor & Do not know | 45     | 1.923%     |