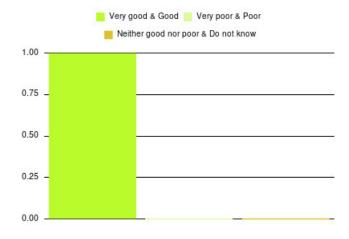

| Experience                          | Amount | Percentage |
|-------------------------------------|--------|------------|
| Very good & Good                    | 2541   | 95.598%    |
| Very poor & Poor                    | 61     | 2.295%     |
| Neither good nor poor & Do not know | 56     | 2.107%     |