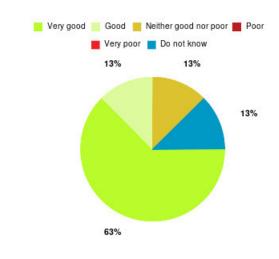

#### Sexual Health - Erectile Dysfunction (Hull) Summary

| Experience            | Amount | Percentage |
|-----------------------|--------|------------|
| Very good             | 5      | 62.500%    |
| Good                  | 1      | 12.500%    |
| Neither good nor poor | 1      | 12.500%    |
| Poor                  | 0      | 0.000%     |
| Very poor             | 0      | 0.000%     |
| Do not know           | 1      | 12.500%    |

| Experience                          | Amount | Percentage |
|-------------------------------------|--------|------------|
| Very good & Good                    | 6      | 75.000%    |
| Very poor & Poor                    | 0      | 0.000%     |
| Neither good nor poor & Do not know | 2      | 25.000%    |