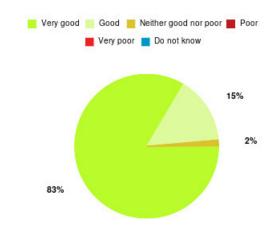

## **GP - East Park Surgery Summary**

| Experience            | Amount | Percentage |
|-----------------------|--------|------------|
| Very good             | 37     | 67.273%    |
| Good                  | 7      | 12.727%    |
| Neither good nor poor | 4      | 7.273%     |
| Poor                  | 6      | 10.909%    |
| Very poor             | 0      | 0.000%     |
| Do not know           | 1      | 1.818%     |

| Experience                          | Amount | Percentage |
|-------------------------------------|--------|------------|
| Very good & Good                    | 44     | 80.000%    |
| Very poor & Poor                    | 6      | 10.909%    |
| Neither good nor poor & Do not know | 5      | 9.091%     |