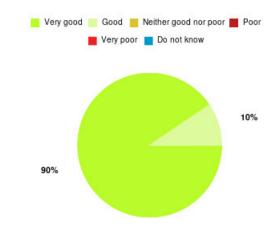

## **Overall CHCP CIC Summary**

| Experience            | Amount | Percentage |
|-----------------------|--------|------------|
| Very good             | 2252   | 84.725%    |
| Good                  | 289    | 10.873%    |
| Neither good nor poor | 49     | 1.843%     |
| Poor                  | 34     | 1.279%     |
| Very poor             | 27     | 1.016%     |
| Do not know           | 7      | 0.263%     |