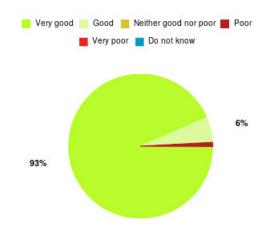

## **Overall CHCP CIC Summary**

| Experience            | Amount | Percentage |
|-----------------------|--------|------------|
| Very good             | 2252   | 84.725%    |
| Good                  | 289    | 10.873%    |
| Neither good nor poor | 49     | 1.843%     |
| Poor                  | 34     | 1.279%     |
| Very poor             | 27     | 1.016%     |
| Do not know           | 7      | 0.263%     |

| Experience                          | Amount | Percentage |
|-------------------------------------|--------|------------|
| Very good & Good                    | 2541   | 95.598%    |
| Very poor & Poor                    | 61     | 2.295%     |
| Neither good nor poor & Do not know | 56     | 2.107%     |