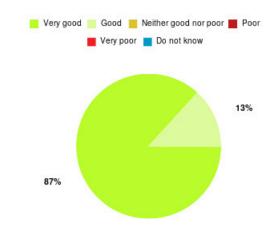

# **Bridlington UTC Summary**

| Experience            | Amount | Percentage |
|-----------------------|--------|------------|
| Very good             | 61     | 87.143%    |
| Good                  | 6      | 8.571%     |
| Neither good nor poor | 2      | 2.857%     |
| Poor                  | 1      | 1.429%     |
| Very poor             | 0      | 0.000%     |
| Do not know           | 0      | 0.000%     |

| Experience                          | Amount | Percentage |
|-------------------------------------|--------|------------|
| Very good & Good                    | 67     | 95.714%    |
| Very poor & Poor                    | 1      | 1.429%     |
| Neither good nor poor & Do not know | 2      | 2.857%     |