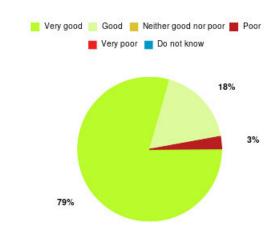

## **Overall CHCP CIC Summary**

| Experience            | Amount | Percentage |
|-----------------------|--------|------------|
| Very good             | 2252   | 84.725%    |
| Good                  | 289    | 10.873%    |
| Neither good nor poor | 49     | 1.843%     |
| Poor                  | 34     | 1.279%     |
| Very poor             | 27     | 1.016%     |
| Do not know           | 7      | 0.263%     |