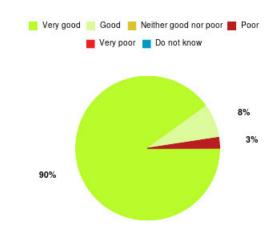

## Bladder and Bowel (East Riding) Summary

| Experience            | Amount | Percentage |
|-----------------------|--------|------------|
| Very good             | 36     | 90.000%    |
| Good                  | 3      | 7.500%     |
| Neither good nor poor | 0      | 0.000%     |
| Poor                  | 1      | 2.500%     |
| Very poor             | 0      | 0.000%     |
| Do not know           | 0      | 0.000%     |