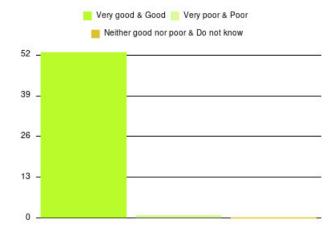

| Experience                          | Amount | Percentage |
|-------------------------------------|--------|------------|
| Very good & Good                    | 67     | 95.714%    |
| Very poor & Poor                    | 1      | 1.429%     |
| Neither good nor poor & Do not know | 2      | 2.857%     |