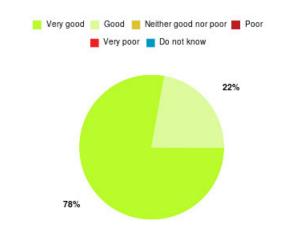

# **Bridlington UTC Summary**

| Experience            | Amount | Percentage |
|-----------------------|--------|------------|
| Very good             | 61     | 87.143%    |
| Good                  | 6      | 8.571%     |
| Neither good nor poor | 2      | 2.857%     |
| Poor                  | 1      | 1.429%     |
| Very poor             | 0      | 0.000%     |
| Do not know           | 0      | 0.000%     |