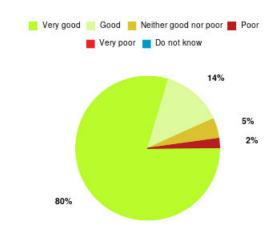

## **Overall CHCP CIC Summary**

| Experience            | Amount | Percentage |
|-----------------------|--------|------------|
| Very good             | 2252   | 84.725%    |
| Good                  | 289    | 10.873%    |
| Neither good nor poor | 49     | 1.843%     |
| Poor                  | 34     | 1.279%     |
| Very poor             | 27     | 1.016%     |
| Do not know           | 7      | 0.263%     |