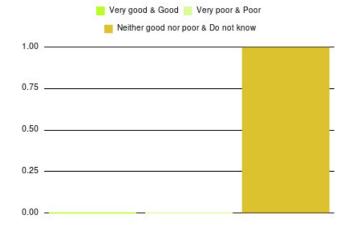

| Experience                          | Amount | Percentage |
|-------------------------------------|--------|------------|
| Very good & Good                    | 0      | 0.000%     |
| Very poor & Poor                    | 0      | 0.000%     |
| Neither good nor poor & Do not know | 1      | 100.000%   |