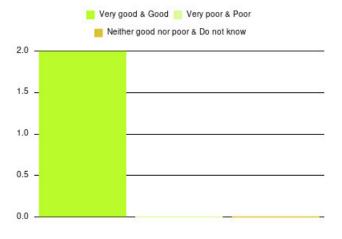

| Experience                          | Amount | Percentage |
|-------------------------------------|--------|------------|
| Very good & Good                    | 2541   | 95.598%    |
| Very poor & Poor                    | 61     | 2.295%     |
| Neither good nor poor & Do not know | 56     | 2.107%     |