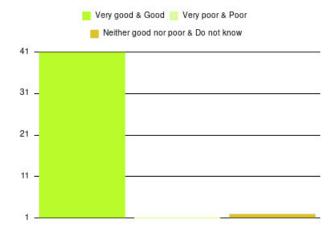

| Experience                          | Amount | Percentage |
|-------------------------------------|--------|------------|
| Very good & Good                    | 2541   | 95.598%    |
| Very poor & Poor                    | 61     | 2.295%     |
| Neither good nor poor & Do not know | 56     | 2.107%     |