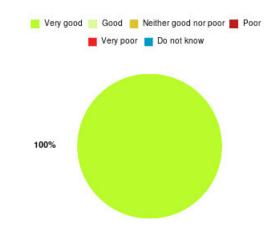

# **Anticoagulation Summary**

| Experience            | Amount | Percentage |
|-----------------------|--------|------------|
| Very good             | 1      | 100.000%   |
| Good                  | 0      | 0.000%     |
| Neither good nor poor | 0      | 0.000%     |
| Poor                  | 0      | 0.000%     |
| Very poor             | 0      | 0.000%     |
| Do not know           | 0      | 0.000%     |