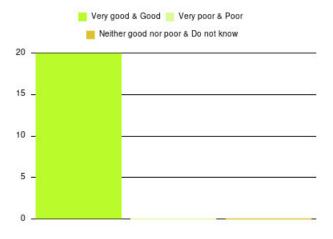

| Experience                          | Amount | Percentage |
|-------------------------------------|--------|------------|
| Very good & Good                    | 2541   | 95.598%    |
| Very poor & Poor                    | 61     | 2.295%     |
| Neither good nor poor & Do not know | 56     | 2.107%     |