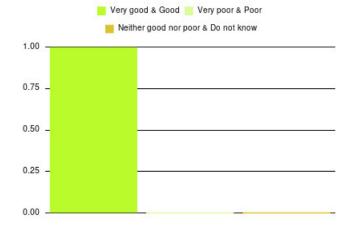

| Experience                          | Amount | Percentage |
|-------------------------------------|--------|------------|
| Very good & Good                    | 0      | 0.000%     |
| Very poor & Poor                    | 0      | 0.000%     |
| Neither good nor poor & Do not know | 1      | 100.000%   |