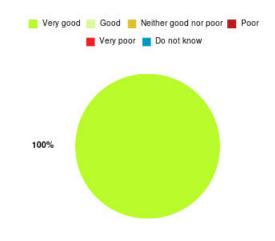

## Be Well Health & Wellbeing Service - Primary Care Summary

| Experience            | Amount | Percentage |
|-----------------------|--------|------------|
| Very good             | 1      | 100.000%   |
| Good                  | 0      | 0.000%     |
| Neither good nor poor | 0      | 0.000%     |
| Poor                  | 0      | 0.000%     |
| Very poor             | 0      | 0.000%     |
| Do not know           | 0      | 0.000%     |