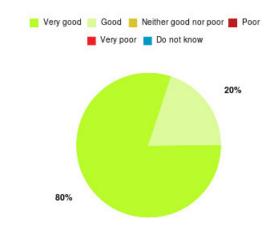

# **Healthy Hull Summary**

| Experience            | Amount | Percentage |
|-----------------------|--------|------------|
| Very good             | 8      | 80.000%    |
| Good                  | 2      | 20.000%    |
| Neither good nor poor | 0      | 0.000%     |
| Poor                  | 0      | 0.000%     |
| Very poor             | 0      | 0.000%     |
| Do not know           | 0      | 0.000%     |

| Experience                          | Amount | Percentage |
|-------------------------------------|--------|------------|
| Very good & Good                    | 10     | 100.000%   |
| Very poor & Poor                    | 0      | 0.000%     |
| Neither good nor poor & Do not know | 0      | 0.000%     |