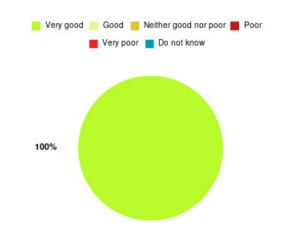

## Active Recovery Beds - Queen's Residential Home Summary

| Experience            | Amount | Percentage |
|-----------------------|--------|------------|
| Very good             | 0      | 0.000%     |
| Good                  | 0      | 0.000%     |
| Neither good nor poor | 1      | 100.000%   |
| Poor                  | 0      | 0.000%     |
| Very poor             | 0      | 0.000%     |
| Do not know           | 0      | 0.000%     |