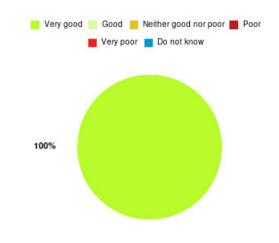

# **Anticoagulation Summary**

| Experience            | Amount | Percentage |
|-----------------------|--------|------------|
| Very good             | 1      | 100.000%   |
| Good                  | 0      | 0.000%     |
| Neither good nor poor | 0      | 0.000%     |
| Poor                  | 0      | 0.000%     |
| Very poor             | 0      | 0.000%     |
| Do not know           | 0      | 0.000%     |