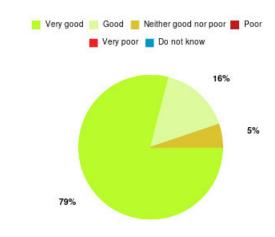

## **Overall CHCP CIC Summary**

| Experience            | Amount | Percentage |
|-----------------------|--------|------------|
| Very good             | 2252   | 84.725%    |
| Good                  | 289    | 10.873%    |
| Neither good nor poor | 49     | 1.843%     |
| Poor                  | 34     | 1.279%     |
| Very poor             | 27     | 1.016%     |
| Do not know           | 7      | 0.263%     |