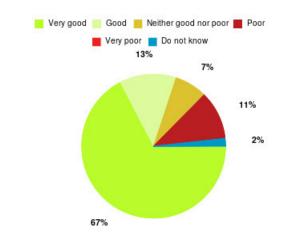

## **Overall CHCP CIC Summary**

| Experience            | Amount | Percentage |
|-----------------------|--------|------------|
| Very good             | 2252   | 84.725%    |
| Good                  | 289    | 10.873%    |
| Neither good nor poor | 49     | 1.843%     |
| Poor                  | 34     | 1.279%     |
| Very poor             | 27     | 1.016%     |
| Do not know           | 7      | 0.263%     |

| Experience                          | Amount | Percentage |
|-------------------------------------|--------|------------|
| Very good & Good                    | 2541   | 95.598%    |
| Very poor & Poor                    | 61     | 2.295%     |
| Neither good nor poor & Do not know | 56     | 2.107%     |