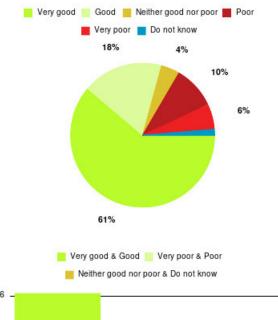

## **CHPL - Bransholme Summary**

| Experience            | Amount | Percentage |
|-----------------------|--------|------------|
| Very good             | 51     | 80.952%    |
| Good                  | 5      | 7.937%     |
| Neither good nor poor | 5      | 7.937%     |
| Poor                  | 2      | 3.175%     |
| Very poor             | 0      | 0.000%     |
| Do not know           | 0      | 0.000%     |

| Experience                          | Amount | Percentage |
|-------------------------------------|--------|------------|
| Very good & Good                    | 56     | 88.889%    |
| Very poor & Poor                    | 2      | 3.175%     |
| Neither good nor poor & Do not know | 5      | 7.937%     |