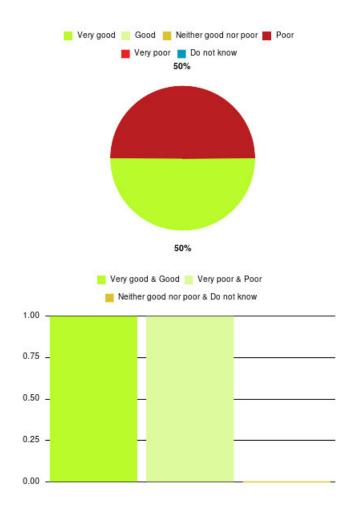

## Active Recovery Beds - Queen's Residential Home Summary

| Experience            | Amount | Percentage |
|-----------------------|--------|------------|
| Very good             | 0      | 0.000%     |
| Good                  | 0      | 0.000%     |
| Neither good nor poor | 1      | 100.000%   |
| Poor                  | 0      | 0.000%     |
| Very poor             | 0      | 0.000%     |
| Do not know           | 0      | 0.000%     |

| Experience                          | Amount | Percentage |
|-------------------------------------|--------|------------|
| Very good & Good                    | 0      | 0.000%     |
| Very poor & Poor                    | 0      | 0.000%     |
| Neither good nor poor & Do not know | 1      | 100.000%   |