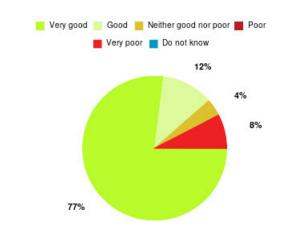

## **Overall CHCP CIC Summary**

| Experience            | Amount | Percentage |
|-----------------------|--------|------------|
| Very good             | 2252   | 84.725%    |
| Good                  | 289    | 10.873%    |
| Neither good nor poor | 49     | 1.843%     |
| Poor                  | 34     | 1.279%     |
| Very poor             | 27     | 1.016%     |
| Do not know           | 7      | 0.263%     |