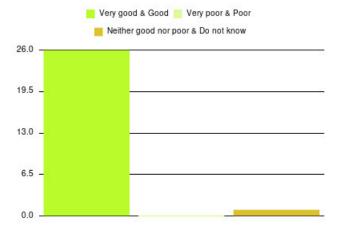

| Experience                          | Amount | Percentage |
|-------------------------------------|--------|------------|
| Very good & Good                    | 2541   | 95.598%    |
| Very poor & Poor                    | 61     | 2.295%     |
| Neither good nor poor & Do not know | 56     | 2.107%     |