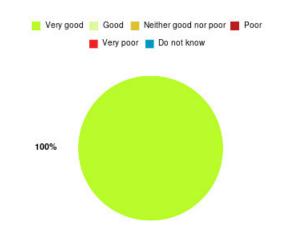

# **Anticoagulation Summary**

| Experience            | Amount | Percentage |
|-----------------------|--------|------------|
| Very good             | 1      | 100.000%   |
| Good                  | 0      | 0.000%     |
| Neither good nor poor | 0      | 0.000%     |
| Poor                  | 0      | 0.000%     |
| Very poor             | 0      | 0.000%     |
| Do not know           | 0      | 0.000%     |