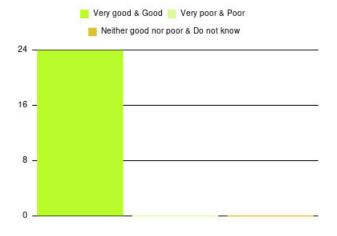

## MSK Physiotherapy - Goole & District Hospital Summary

| Experience            | Amount | Percentage |
|-----------------------|--------|------------|
| Very good             | 19     | 79.167%    |
| Good                  | 5      | 20.833%    |
| Neither good nor poor | 0      | 0.000%     |
| Poor                  | 0      | 0.000%     |
| Very poor             | 0      | 0.000%     |
| Do not know           | 0      | 0.000%     |

| Experience                          | Amount | Percentage |
|-------------------------------------|--------|------------|
| Very good & Good                    | 24     | 100.000%   |
| Very poor & Poor                    | 0      | 0.000%     |
| Neither good nor poor & Do not know | 0      | 0.000%     |