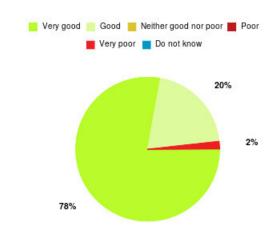

# **Bridlington UTC Summary**

| Experience            | Amount | Percentage |
|-----------------------|--------|------------|
| Very good             | 61     | 87.143%    |
| Good                  | 6      | 8.571%     |
| Neither good nor poor | 2      | 2.857%     |
| Poor                  | 1      | 1.429%     |
| Very poor             | 0      | 0.000%     |
| Do not know           | 0      | 0.000%     |