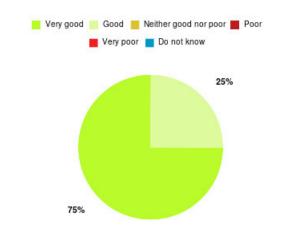

## **Beverley UTC Summary**

| Experience            | Amount | Percentage |
|-----------------------|--------|------------|
| Very good             | 1      | 50.000%    |
| Good                  | 0      | 0.000%     |
| Neither good nor poor | 0      | 0.000%     |
| Poor                  | 1      | 50.000%    |
| Very poor             | 0      | 0.000%     |
| Do not know           | 0      | 0.000%     |

| Experience                          | Amount | Percentage |
|-------------------------------------|--------|------------|
| Very good & Good                    | 1      | 50.000%    |
| Very poor & Poor                    | 1      | 50.000%    |
| Neither good nor poor & Do not know | 0      | 0.000%     |