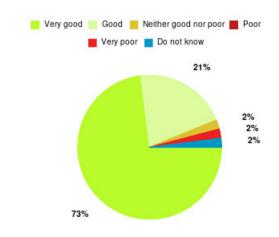

## **GP - East Park Surgery Summary**

| Experience            | Amount | Percentage |
|-----------------------|--------|------------|
| Very good             | 37     | 67.273%    |
| Good                  | 7      | 12.727%    |
| Neither good nor poor | 4      | 7.273%     |
| Poor                  | 6      | 10.909%    |
| Very poor             | 0      | 0.000%     |
| Do not know           | 1      | 1.818%     |

| Experience                          | Amount | Percentage |
|-------------------------------------|--------|------------|
| Very good & Good                    | 44     | 80.000%    |
| Very poor & Poor                    | 6      | 10.909%    |
| Neither good nor poor & Do not know | 5      | 9.091%     |