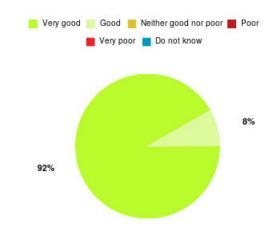

# **Hull Urgent Care Summary**

| Experience            | Amount | Percentage |
|-----------------------|--------|------------|
| Very good             | 41     | 77.358%    |
| Good                  | 8      | 15.094%    |
| Neither good nor poor | 2      | 3.774%     |
| Poor                  | 1      | 1.887%     |
| Very poor             | 1      | 1.887%     |
| Do not know           | 0      | 0.000%     |

| Experience                          | Amount | Percentage |
|-------------------------------------|--------|------------|
| Very good & Good                    | 49     | 92.453%    |
| Very poor & Poor                    | 2      | 3.774%     |
| Neither good nor poor & Do not know | 2      | 3.774%     |