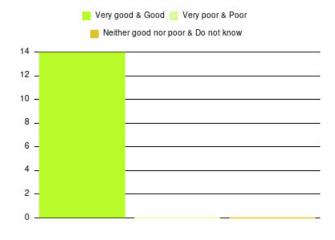

# **Anticoagulation Summary**

| Experience            | Amount | Percentage |
|-----------------------|--------|------------|
| Very good             | 1      | 100.000%   |
| Good                  | 0      | 0.000%     |
| Neither good nor poor | 0      | 0.000%     |
| Poor                  | 0      | 0.000%     |
| Very poor             | 0      | 0.000%     |
| Do not know           | 0      | 0.000%     |

| Experience                          | Amount | Percentage |
|-------------------------------------|--------|------------|
| Very good & Good                    | 1      | 100.000%   |
| Very poor & Poor                    | 0      | 0.000%     |
| Neither good nor poor & Do not know | 0      | 0.000%     |