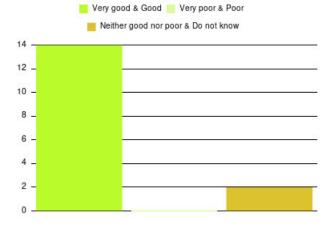

## Active Recovery Beds - Queen's Residential Home Summary

| Experience            | Amount | Percentage |
|-----------------------|--------|------------|
| Very good             | 0      | 0.000%     |
| Good                  | 0      | 0.000%     |
| Neither good nor poor | 1      | 100.000%   |
| Poor                  | 0      | 0.000%     |
| Very poor             | 0      | 0.000%     |
| Do not know           | 0      | 0.000%     |

| Experience                          | Amount | Percentage |
|-------------------------------------|--------|------------|
| Very good & Good                    | 0      | 0.000%     |
| Very poor & Poor                    | 0      | 0.000%     |
| Neither good nor poor & Do not know | 1      | 100.000%   |