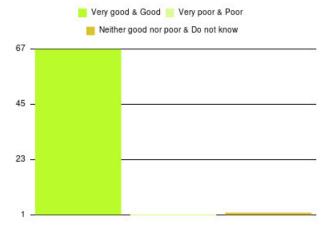

# **Bridlington UTC Summary**

| Experience            | Amount | Percentage |
|-----------------------|--------|------------|
| Very good             | 61     | 87.143%    |
| Good                  | 6      | 8.571%     |
| Neither good nor poor | 2      | 2.857%     |
| Poor                  | 1      | 1.429%     |
| Very poor             | 0      | 0.000%     |
| Do not know           | 0      | 0.000%     |

| Experience                          | Amount | Percentage |
|-------------------------------------|--------|------------|
| Very good & Good                    | 67     | 95.714%    |
| Very poor & Poor                    | 1      | 1.429%     |
| Neither good nor poor & Do not know | 2      | 2.857%     |