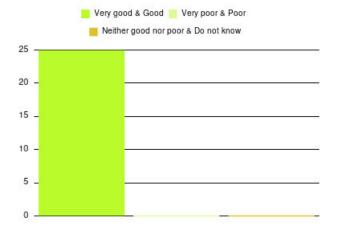

# **Community Nursing (ER) Summary**

| Experience            | Amount | Percentage |
|-----------------------|--------|------------|
| Very good             | 25     | 100.000%   |
| Good                  | 0      | 0.000%     |
| Neither good nor poor | 0      | 0.000%     |
| Poor                  | 0      | 0.000%     |
| Very poor             | 0      | 0.000%     |
| Do not know           | 0      | 0.000%     |

| Experience                          | Amount | Percentage |
|-------------------------------------|--------|------------|
| Very good & Good                    | 25     | 100.000%   |
| Very poor & Poor                    | 0      | 0.000%     |
| Neither good nor poor & Do not know | 0      | 0.000%     |