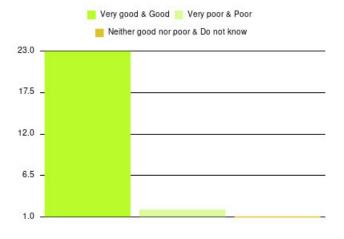

| Experience                          | Amount | Percentage |
|-------------------------------------|--------|------------|
| Very good & Good                    | 2541   | 95.598%    |
| Very poor & Poor                    | 61     | 2.295%     |
| Neither good nor poor & Do not know | 56     | 2.107%     |