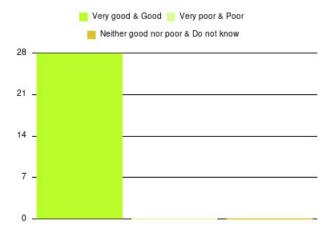

## **CHPL - Bransholme Summary**

| Experience            | Amount | Percentage |
|-----------------------|--------|------------|
| Very good             | 51     | 80.952%    |
| Good                  | 5      | 7.937%     |
| Neither good nor poor | 5      | 7.937%     |
| Poor                  | 2      | 3.175%     |
| Very poor             | 0      | 0.000%     |
| Do not know           | 0      | 0.000%     |

| Experience                          | Amount | Percentage |
|-------------------------------------|--------|------------|
| Very good & Good                    | 56     | 88.889%    |
| Very poor & Poor                    | 2      | 3.175%     |
| Neither good nor poor & Do not know | 5      | 7.937%     |