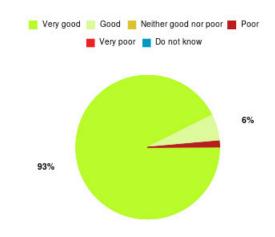

## **Overall CHCP CIC Summary**

| Experience            | Amount | Percentage |
|-----------------------|--------|------------|
| Very good             | 2252   | 84.725%    |
| Good                  | 289    | 10.873%    |
| Neither good nor poor | 49     | 1.843%     |
| Poor                  | 34     | 1.279%     |
| Very poor             | 27     | 1.016%     |
| Do not know           | 7      | 0.263%     |