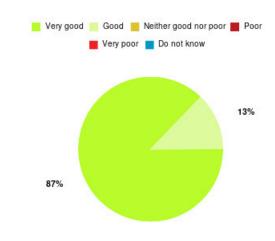

## **CHPL - Bransholme Summary**

| Experience            | Amount | Percentage |
|-----------------------|--------|------------|
| Very good             | 51     | 80.952%    |
| Good                  | 5      | 7.937%     |
| Neither good nor poor | 5      | 7.937%     |
| Poor                  | 2      | 3.175%     |
| Very poor             | 0      | 0.000%     |
| Do not know           | 0      | 0.000%     |