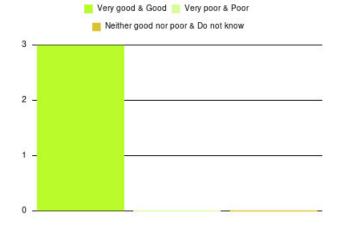

## Active Recovery Beds - Queen's Residential Home Summary

| Experience            | Amount | Percentage |
|-----------------------|--------|------------|
| Very good             | 0      | 0.000%     |
| Good                  | 0      | 0.000%     |
| Neither good nor poor | 1      | 100.000%   |
| Poor                  | 0      | 0.000%     |
| Very poor             | 0      | 0.000%     |
| Do not know           | 0      | 0.000%     |

| Experience                          | Amount | Percentage |
|-------------------------------------|--------|------------|
| Very good & Good                    | 0      | 0.000%     |
| Very poor & Poor                    | 0      | 0.000%     |
| Neither good nor poor & Do not know | 1      | 100.000%   |