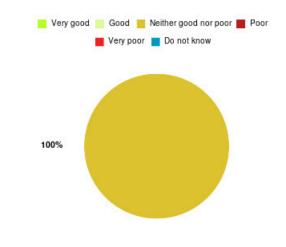

## Active Recovery Beds - Queen's Residential Home Summary

| Experience            | Amount | Percentage |
|-----------------------|--------|------------|
| Very good             | 0      | 0.000%     |
| Good                  | 0      | 0.000%     |
| Neither good nor poor | 1      | 100.000%   |
| Poor                  | 0      | 0.000%     |
| Very poor             | 0      | 0.000%     |
| Do not know           | 0      | 0.000%     |