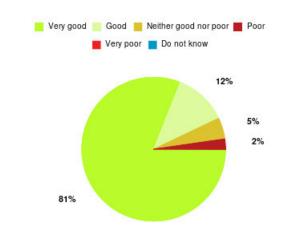

## **Overall CHCP CIC Summary**

| Experience            | Amount | Percentage |
|-----------------------|--------|------------|
| Very good             | 2252   | 84.725%    |
| Good                  | 289    | 10.873%    |
| Neither good nor poor | 49     | 1.843%     |
| Poor                  | 34     | 1.279%     |
| Very poor             | 27     | 1.016%     |
| Do not know           | 7      | 0.263%     |