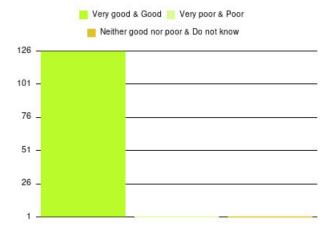

## MSK Physiotherapy - East Riding Community Hospital Summary

| Experience            | Amount | Percentage |
|-----------------------|--------|------------|
| Very good             | 113    | 88.281%    |
| Good                  | 13     | 10.156%    |
| Neither good nor poor | 1      | 0.781%     |
| Poor                  | 1      | 0.781%     |
| Very poor             | 0      | 0.000%     |
| Do not know           | 0      | 0.000%     |

| Experience                          | Amount | Percentage |
|-------------------------------------|--------|------------|
| Very good & Good                    | 126    | 98.438%    |
| Very poor & Poor                    | 1      | 0.781%     |
| Neither good nor poor & Do not know | 1      | 0.781%     |