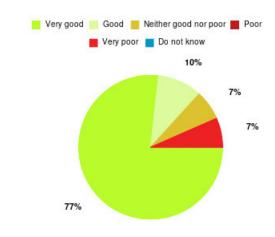

## **GP - East Park Surgery Summary**

| Experience            | Amount | Percentage |
|-----------------------|--------|------------|
| Very good             | 37     | 67.273%    |
| Good                  | 7      | 12.727%    |
| Neither good nor poor | 4      | 7.273%     |
| Poor                  | 6      | 10.909%    |
| Very poor             | 0      | 0.000%     |
| Do not know           | 1      | 1.818%     |

| Experience                          | Amount | Percentage |
|-------------------------------------|--------|------------|
| Very good & Good                    | 44     | 80.000%    |
| Very poor & Poor                    | 6      | 10.909%    |
| Neither good nor poor & Do not know | 5      | 9.091%     |