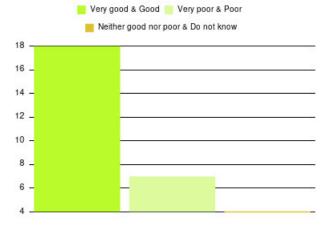

Neither good nor poor & Do not know | 0      | 0.000%     |





## **Story Street Walk In Summary**

| Experience            | Amount | Percentage |
|-----------------------|--------|------------|
| Very good             | 12     | 41.379%    |
| Good                  | 6      | 20.690%    |
| Neither good nor poor | 4      | 13.793%    |
| Poor                  | 2      | 6.897%     |
| Very poor             | 5      | 17.241%    |
| Do not know           | 0      | 0.000%     |

| Experience                          | Amount | Percentage |
|-------------------------------------|--------|------------|
| Very good & Good                    | 18     | 62.069%    |
| Very poor & Poor                    | 7      | 24.138%    |
| Neither good nor poor & Do not know | 4      | 13.793%    |





## Stroke Team (East Riding) Summary

| Experience            | Amount | Percentage |
|-----------------------|--------|------------|
| Very good             | 10     | 100.000%   |
| Good                  | 0      | 0.000%     |
| Neither good nor poor | 0      | 0.000%     |
| Poor                  | 0      | 0.000%     |
| Very poor             | 0      | 0.000%     |
| Do not know           | 0      | 0.000%     |

| Experience                          | Amount | Percentage |
|-------------------------------------|--------|------------|
| Very good & Good                    | 10     | 100.000%   |
| Very poor & Poor                    | 0      | 0.000%     |
| Neither good nor poor & Do not know | 0      | 0.000%     |





# Stroke Team (Hull) Summary

| Experience            | Amou