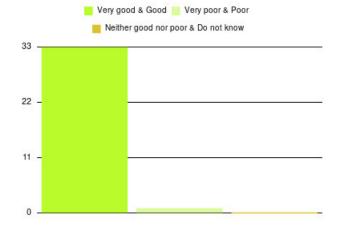

| Experience                          | Amount | Percentage |
|-------------------------------------|--------|------------|
| Very good & Good                    | 2541   | 95.598%    |
| Very poor & Poor                    | 61     | 2.295%     |
| Neither good nor poor & Do not know | 56     | 2.107%     |