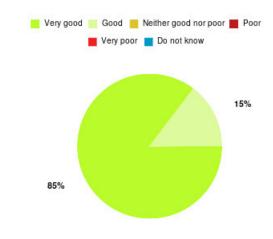

## **Overall CHCP CIC Summary**

| Experience            | Amount | Percentage |
|-----------------------|--------|------------|
| Very good             | 2252   | 84.725%    |
| Good                  | 289    | 10.873%    |
| Neither good nor poor | 49     | 1.843%     |
| Poor                  | 34     | 1.279%     |
| Very poor             | 27     | 1.016%     |
| Do not know           | 7      | 0.263%     |

| Experience                          | Amount | Percentage |
|-------------------------------------|--------|------------|
| Very good & Good                    | 2541   | 95.598%    |
| Very poor & Poor                    | 61     | 2.295%     |
| Neither good nor poor & Do not know | 56     | 2.107%     |