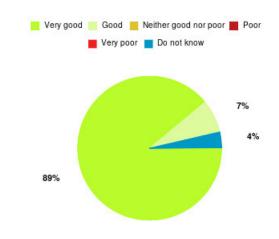

## **Overall CHCP CIC Summary**

| Experience            | Amount | Percentage |
|-----------------------|--------|------------|
| Very good             | 2252   | 84.725%    |
| Good                  | 289    | 10.873%    |
| Neither good nor poor | 49     | 1.843%     |
| Poor                  | 34     | 1.279%     |
| Very poor             | 27     | 1.016%     |
| Do not know           | 7      | 0.263%     |

| Experience                          | Amount | Percentage |
|-------------------------------------|--------|------------|
| Very good & Good                    | 2541   | 95.598%    |
| Very poor & Poor                    | 61     | 2.295%     |
| Neither good nor poor & Do not know | 56     | 2.107%     |