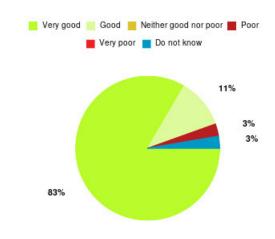

## **GP - East Park Surgery Summary**

| Experience            | Amount | Percentage |
|-----------------------|--------|------------|
| Very good             | 37     | 67.273%    |
| Good                  | 7      | 12.727%    |
| Neither good nor poor | 4      | 7.273%     |
| Poor                  | 6      | 10.909%    |
| Very poor             | 0      | 0.000%     |
| Do not know           | 1      | 1.818%     |

| Experience                          | Amount | Percentage |
|-------------------------------------|--------|------------|
| Very good & Good                    | 44     | 80.000%    |
| Very poor & Poor                    | 6      | 10.909%    |
| Neither good nor poor & Do not know | 5      | 9.091%     |