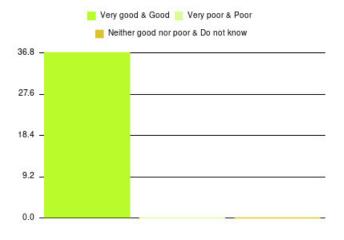

## **Overall CHCP CIC Summary**

| Experience            | Amount | Percentage |
|-----------------------|--------|------------|
| Very good             | 2252   | 84.725%    |
| Good                  | 289    | 10.873%    |
| Neither good nor poor | 49     | 1.843%     |
| Poor                  | 34     | 1.279%     |
| Very poor             | 27     | 1.016%     |
| Do not know           | 7      | 0.263%     |

| Experience                          | Amount | Percentage |
|-------------------------------------|--------|------------|
| Very good & Good                    | 2541   | 95.598%    |
| Very poor & Poor                    | 61     | 2.295%     |
| Neither good nor poor & Do not know | 56     | 2.107%     |