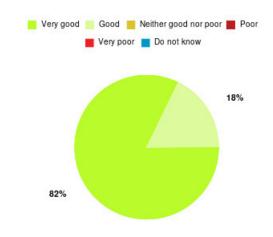

## **Beverley UTC Summary**

| Experience            | Amount | Percentage |
|-----------------------|--------|------------|
| Very good             | 1      | 50.000%    |
| Good                  | 0      | 0.000%     |
| Neither good nor poor | 0      | 0.000%     |
| Poor                  | 1      | 50.000%    |
| Very poor             | 0      | 0.000%     |
| Do not know           | 0      | 0.000%     |

| Experience                          | Amount | Percentage |
|-------------------------------------|--------|------------|
| Very good & Good                    | 1      | 50.000%    |
| Very poor & Poor                    | 1      | 50.000%    |
| Neither good nor poor & Do not know | 0      | 0.000%     |