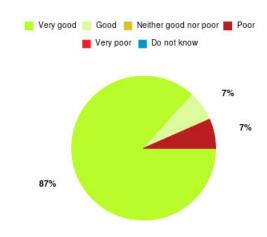

# **Bridlington UTC Summary**

| Experience            | Amount | Percentage |
|-----------------------|--------|------------|
| Very good             | 61     | 87.143%    |
| Good                  | 6      | 8.571%     |
| Neither good nor poor | 2      | 2.857%     |
| Poor                  | 1      | 1.429%     |
| Very poor             | 0      | 0.000%     |
| Do not know           | 0      | 0.000%     |