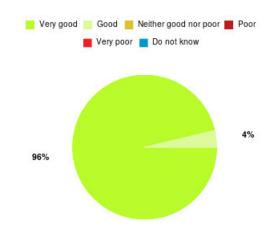

# **Bridlington UTC Summary**

| Experience            | Amount | Percentage |
|-----------------------|--------|------------|
| Very good             | 61     | 87.143%    |
| Good                  | 6      | 8.571%     |
| Neither good nor poor | 2      | 2.857%     |
| Poor                  | 1      | 1.429%     |
| Very poor             | 0      | 0.000%     |
| Do not know           | 0      | 0.000%     |

| Experience                          | Amount | Percentage |
|-------------------------------------|--------|------------|
| Very good & Good                    | 67     | 95.714%    |
| Very poor & Poor                    | 1      | 1.429%     |
| Neither good nor poor & Do not know | 2      | 2.857%     |