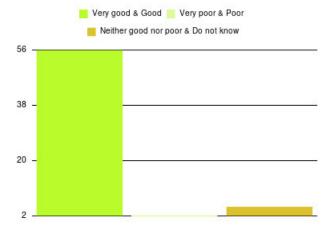

| Experience                          | Amount | Percentage |
|-------------------------------------|--------|------------|
| Very good & Good                    | 56     | 88.889%    |
| Very poor & Poor                    | 2      | 3.175%     |
| Neither good nor poor & Do not know | 5      | 7.937%     |