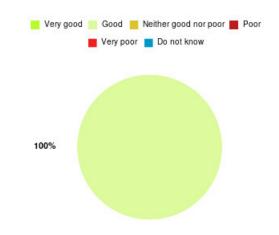

## Be Well Health & Wellbeing Service - Primary Care Summary

| Experience            | Amount | Percentage |
|-----------------------|--------|------------|
| Very good             | 1      | 100.000%   |
| Good                  | 0      | 0.000%     |
| Neither good nor poor | 0      | 0.000%     |
| Poor                  | 0      | 0.000%     |
| Very poor             | 0      | 0.000%     |
| Do not know           | 0      | 0.000%     |

| Experience                          | Amount | Percentage |
|-------------------------------------|--------|------------|
| Very good & Good                    | 1      | 100.000%   |
| Very poor & Poor                    | 0      | 0.000%     |
| Neither good nor poor & Do not know | 0      | 0.000%     |