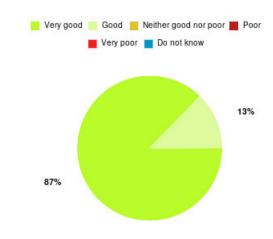

# **Bridlington UTC Summary**

| Experience            | Amount | Percentage |
|-----------------------|--------|------------|
| Very good             | 61     | 87.143%    |
| Good                  | 6      | 8.571%     |
| Neither good nor poor | 2      | 2.857%     |
| Poor                  | 1      | 1.429%     |
| Very poor             | 0      | 0.000%     |
| Do not know           | 0      | 0.000%     |