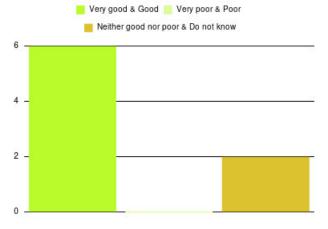

| Experience                          | Amount | Percentage |
|-------------------------------------|--------|------------|
| Very good & Good                    | 2541   | 95.598%    |
| Very poor & Poor                    | 61     | 2.295%     |
| Neither good nor poor & Do not know | 56     | 2.107%     |