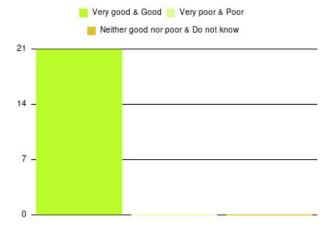

| Experience                          | Amount | Percentage |
|-------------------------------------|--------|------------|
| Very good & Good                    | 2541   | 95.598%    |
| Very poor & Poor                    | 61     | 2.295%     |
| Neither good nor poor & Do not know | 56     | 2.107%     |