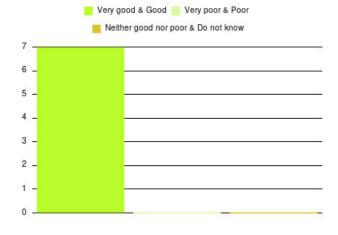

| Experience                          | Amount | Percentage |
|-------------------------------------|--------|------------|
| Very good & Good                    | 1      | 100.000%   |
| Very poor & Poor                    | 0      | 0.000%     |
| Neither good nor poor & Do not know | 0      | 0.000%     |

| Experience                          | Amount | Percentage |
|-------------------------------------|--------|------------|
| Very good & Good                    | 2      | 100.000%   |
| Very poor & Poor                    | 0      | 0.000%     |
| Neither good nor poor & Do not know | 0      | 0.000%     |

| Experience                          | Amount | Percentage |
|-------------------------------------|--------|------------|
| Very good & Good                    | 25     | 100.000%   |
| Very poor & Poor                    | 0      | 0.000%     |
| Neither good nor poor & Do not know | 0      | 0.000%     |

| Experience                          | Amount | Percentage |
|-------------------------------------|--------|------------|
| Very good & Good                    | 9      | 100.000%   |
| Very poor & Poor                    | 0      | 0.000%     |
| Neither good nor poor & Do not know | 0      | 0.000%     |

| Experience                          | Amount | Percentage |
|-------------------------------------|--------|------------|
| Very good & Good                    | 3      | 100.000%   |
| Very poor & Poor                    | 0      | 0.000%     |
| Neither good nor poor & Do not know | 0      | 0.000%     |

| Experience                          | Amount | Percentage |
|-------------------------------------|--------|------------|
| Very good & Good                    | 7      | 100.000%   |
| Very poor & Poor                    | 0      | 0.000%     |
| Neither good nor poor & Do not know | 0      | 0.000%     |

| Experience                          | Amount | Percentage |
|-------------------------------------|--------|------------|
| Very good & Good                    | 16     | 100.000%   |
| Very poor & Poor                    | 0      | 0.000%     |
| Neither good nor poor & Do not know | 0      | 0.000%     |

| Experience                          | Amount | Percentage |
|-------------------------------------|--------|------------|
| Very good & Good                    | 4      | 100.000%   |
| Very poor & Poor                    | 0      | 0.000%     |
| Neither good nor poor & Do not know | 0      | 0.000%     |

| Experience                          | Amount | Percentage |
|-------------------------------------|--------|------------|
| Very good & Good                    | 10     | 100.000%   |
| Very poor & Poor                    | 0      | 0.000%     |
| Neither good nor poor & Do not know | 0      | 0.000%     |

| Experience                          | Amount | Percentage |
|-------------------------------------|--------|------------|
| Very good & Good                    | 8      | 100.000%   |
| Very poor & Poor                    | 0      | 0.000%     |
| Neither good nor poor & Do not know | 0      | 0.000%     |

| Experience                          | Amount | Percentage |
|-------------------------------------|--------|------------|
| Very good & Good                    | 12     | 100.000%   |
| Very poor & Poor                    | 0      | 0.000%     |
| Neither good nor poor & Do not know | 0      | 0.000%     |

| Experience                          | Amount | Percentage |
|-------------------------------------|--------|------------|
| Very good & Good                    | 6      | 100.000%   |
| Very poor & Poor                    | 0      | 0.000%     |
| Neither good nor poor & Do not know | 0      | 0.000%     |

| Experience                          | Amount | Percentage |
|-------------------------------------|--------|------------|
| Very good & Good                    | 22     | 100.000%   |
| Very poor & Poor                    | 0      | 0.000%     |
| Neither good nor poor & Do not know | 0      | 0.000%     |