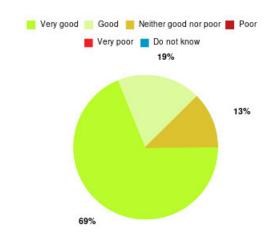

## **GP - East Park Surgery Summary**

| Experience            | Amount | Percentage |
|-----------------------|--------|------------|
| Very good             | 37     | 67.273%    |
| Good                  | 7      | 12.727%    |
| Neither good nor poor | 4      | 7.273%     |
| Poor                  | 6      | 10.909%    |
| Very poor             | 0      | 0.000%     |
| Do not know           | 1      | 1.818%     |

| Experience                          | Amount | Percentage |
|-------------------------------------|--------|------------|
| Very good & Good                    | 44     | 80.000%    |
| Very poor & Poor                    | 6      | 10.909%    |
| Neither good nor poor & Do not know | 5      | 9.091%     |