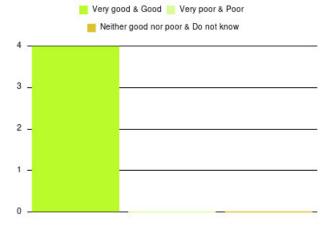

| Experience                          | Amount | Percentage |
|-------------------------------------|--------|------------|
| Very good & Good                    | 1      | 100.000%   |
| Very poor & Poor                    | 0      | 0.000%     |
| Neither good nor poor & Do not know | 0      | 0.000%     |