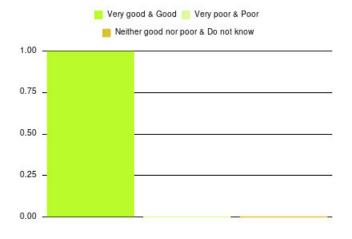

# **Anticoagulation Summary**

| Experience            | Amount | Percentage |
|-----------------------|--------|------------|
| Very good             | 1      | 100.000%   |
| Good                  | 0      | 0.000%     |
| Neither good nor poor | 0      | 0.000%     |
| Poor                  | 0      | 0.000%     |
| Very poor             | 0      | 0.000%     |
| Do not know           | 0      | 0.000%     |

| Experience                          | Amount | Percentage |
|-------------------------------------|--------|------------|
| Very good & Good                    | 1      | 100.000%   |
| Very poor & Poor                    | 0      | 0.000%     |
| Neither good nor poor & Do not know | 0      | 0.000%     |