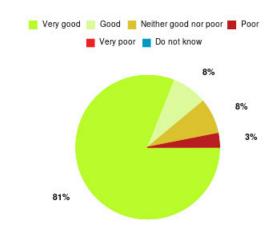

## **Overall CHCP CIC Summary**

| Experience            | Amount | Percentage |
|-----------------------|--------|------------|
| Very good             | 2252   | 84.725%    |
| Good                  | 289    | 10.873%    |
| Neither good nor poor | 49     | 1.843%     |
| Poor                  | 34     | 1.279%     |
| Very poor             | 27     | 1.016%     |
| Do not know           | 7      | 0.263%     |