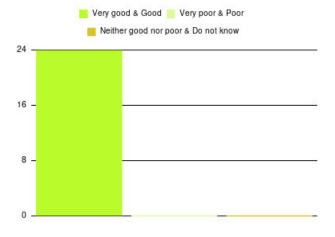

| Experience                          | Amount | Percentage |
|-------------------------------------|--------|------------|
| Very good & Good                    | 2541   | 95.598%    |
| Very poor & Poor                    | 61     | 2.295%     |
| Neither good nor poor & Do not know | 56     | 2.107%     |