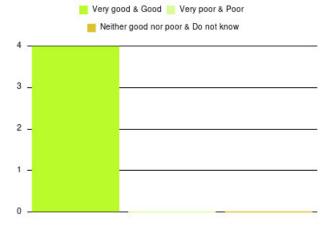

## Active Recovery Beds - Queen's Residential Home Summary

| Experience            | Amount | Percentage |
|-----------------------|--------|------------|
| Very good             | 0      | 0.000%     |
| Good                  | 0      | 0.000%     |
| Neither good nor poor | 1      | 100.000%   |
| Poor                  | 0      | 0.000%     |
| Very poor             | 0      | 0.000%     |
| Do not know           | 0      | 0.000%     |

| Experience                          | Amount | Percentage |
|-------------------------------------|--------|------------|
| Very good & Good                    | 0      | 0.000%     |
| Very poor & Poor                    | 0      | 0.000%     |
| Neither good nor poor & Do not know | 1      | 100.000%   |