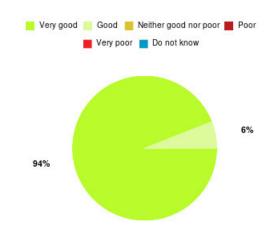

## **Beverley UTC Summary**

| Experience            | Amount | Percentage |
|-----------------------|--------|------------|
| Very good             | 1      | 50.000%    |
| Good                  | 0      | 0.000%     |
| Neither good nor poor | 0      | 0.000%     |
| Poor                  | 1      | 50.000%    |
| Very poor             | 0      | 0.000%     |
| Do not know           | 0      | 0.000%     |

| Experience                          | Amount | Percentage |
|-------------------------------------|--------|------------|
| Very good & Good                    | 1      | 50.000%    |
| Very poor & Poor                    | 1      | 50.000%    |
| Neither good nor poor & Do not know | 0      | 0.000%     |