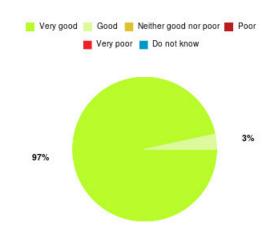

## **Overall CHCP CIC Summary**

| Experience            | Amount | Percentage |
|-----------------------|--------|------------|
| Very good             | 2252   | 84.725%    |
| Good                  | 289    | 10.873%    |
| Neither good nor poor | 49     | 1.843%     |
| Poor                  | 34     | 1.279%     |
| Very poor             | 27     | 1.016%     |
| Do not know           | 7      | 0.263%     |

| Experience                          | Amount | Percentage |
|-------------------------------------|--------|------------|
| Very good & Good                    | 2541   | 95.598%    |
| Very poor & Poor                    | 61     | 2.295%     |
| Neither good nor poor & Do not know | 56     | 2.107%     |