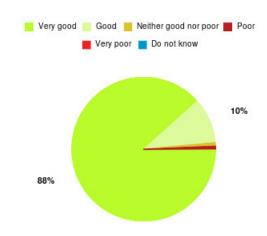

# **Hull Urgent Care Summary**

| Experience            | Amount | Percentage |
|-----------------------|--------|------------|
| Very good             | 41     | 77.358%    |
| Good                  | 8      | 15.094%    |
| Neither good nor poor | 2      | 3.774%     |
| Poor                  | 1      | 1.887%     |
| Very poor             | 1      | 1.887%     |
| Do not know           | 0      | 0.000%     |