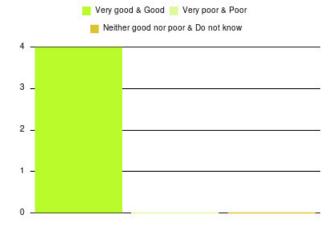

| Experience                          | Amount | Percentage |
|-------------------------------------|--------|------------|
| Very good & Good                    | 0      | 0.000%     |
| Very poor & Poor                    | 0      | 0.000%     |
| Neither good nor poor & Do not know | 1      | 100.000%   |