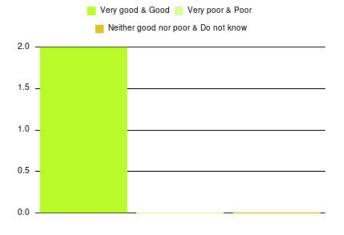

| Experience                          | Amount | Percentage |
|-------------------------------------|--------|------------|
| Very good & Good                    | 1      | 100.000%   |
| Very poor & Poor                    | 0      | 0.000%     |
| Neither good nor poor & Do not know | 0      | 0.000%     |