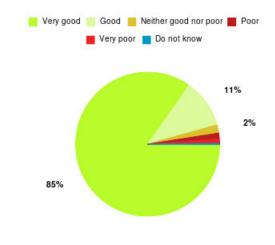

## **Overall CHCP CIC Summary**

| Experience            | Amount | Percentage |
|-----------------------|--------|------------|
| Very good             | 2252   | 84.725%    |
| Good                  | 289    | 10.873%    |
| Neither good nor poor | 49     | 1.843%     |
| Poor                  | 34     | 1.279%     |
| Very poor             | 27     | 1.016%     |
| Do not know           | 7      | 0.263%     |