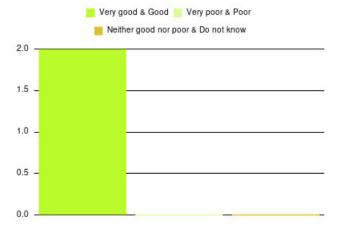

## Active Recovery Beds - Queen's Residential Home Summary

| Experience            | Amount | Percentage |
|-----------------------|--------|------------|
| Very good             | 0      | 0.000%     |
| Good                  | 0      | 0.000%     |
| Neither good nor poor | 1      | 100.000%   |
| Poor                  | 0      | 0.000%     |
| Very poor             | 0      | 0.000%     |
| Do not know           | 0      | 0.000%     |

| Experience                          | Amount | Percentage |
|-------------------------------------|--------|------------|
| Very good & Good                    | 0      | 0.000%     |
| Very poor & Poor                    | 0      | 0.000%     |
| Neither good nor poor & Do not know | 1      | 100.000%   |