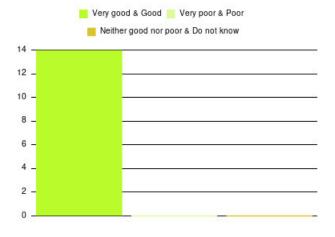

## Jean Bishop ICC Summary

| Experience            | Amount | Percentage |
|-----------------------|--------|------------|
| Very good             | 34     | 91.892%    |
| Good                  | 3      | 8.108%     |
| Neither good nor poor | 0      | 0.000%     |
| Poor                  | 0      | 0.000%     |
| Very poor             | 0      | 0.000%     |
| Do not know           | 0      | 0.000%     |

| Experience                          | Amount | Percentage |
|-------------------------------------|--------|------------|
| Very good & Good                    | 37     | 100.000%   |
| Very poor & Poor                    | 0      | 0.000%     |
| Neither good nor poor & Do not know | 0      | 0.000%     |