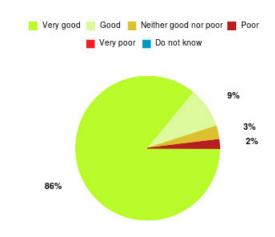

## **Overall CHCP CIC Summary**

| Experience            | Amount | Percentage |
|-----------------------|--------|------------|
| Very good             | 2252   | 84.725%    |
| Good                  | 289    | 10.873%    |
| Neither good nor poor | 49     | 1.843%     |
| Poor                  | 34     | 1.279%     |
| Very poor             | 27     | 1.016%     |
| Do not know           | 7      | 0.263%     |