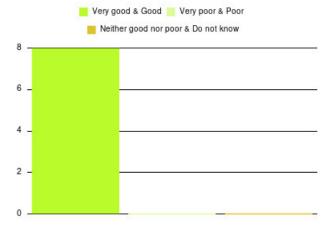

## Active Recovery Beds - Queen's Residential Home Summary

| Experience            | Amount | Percentage |
|-----------------------|--------|------------|
| Very good             | 0      | 0.000%     |
| Good                  | 0      | 0.000%     |
| Neither good nor poor | 1      | 100.000%   |
| Poor                  | 0      | 0.000%     |
| Very poor             | 0      | 0.000%     |
| Do not know           | 0      | 0.000%     |

| Experience                          | Amount | Percentage |
|-------------------------------------|--------|------------|
| Very good & Good                    | 0      | 0.000%     |
| Very poor & Poor                    | 0      | 0.000%     |
| Neither good nor poor & Do not know | 1      | 100.000%   |