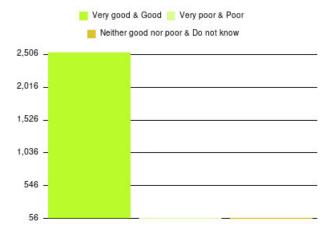

| Experience                          | Amount | Percentage |
|-------------------------------------|--------|------------|
| Very good & Good                    | 2541   | 95.598%    |
| Very poor & Poor                    | 61     | 2.295%     |
| Neither good nor poor & Do not know | 56     | 2.107%     |