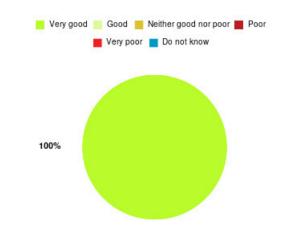

## **Overall CHCP CIC Summary**

| Experience            | Amount | Percentage |
|-----------------------|--------|------------|
| Very good             | 2252   | 84.725%    |
| Good                  | 289    | 10.873%    |
| Neither good nor poor | 49     | 1.843%     |
| Poor                  | 34     | 1.279%     |
| Very poor             | 27     | 1.016%     |
| Do not know           | 7      | 0.263%     |