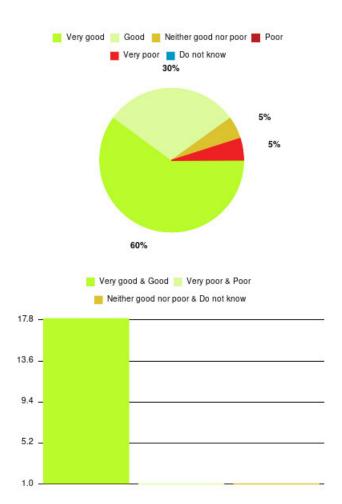

## **Overall CHCP CIC Summary**

| Experience            | Amount | Percentage |
|-----------------------|--------|------------|
| Very good             | 2252   | 84.725%    |
| Good                  | 289    | 10.873%    |
| Neither good nor poor | 49     | 1.843%     |
| Poor                  | 34     | 1.279%     |
| Very poor             | 27     | 1.016%     |
| Do not know           | 7      | 0.263%     |

| Experience                          | Amount | Percentage |
|-------------------------------------|--------|------------|
| Very good & Good                    | 2541   | 95.598%    |
| Very poor & Poor                    | 61     | 2.295%     |
| Neither good nor poor & Do not know | 56     | 2.107%     |