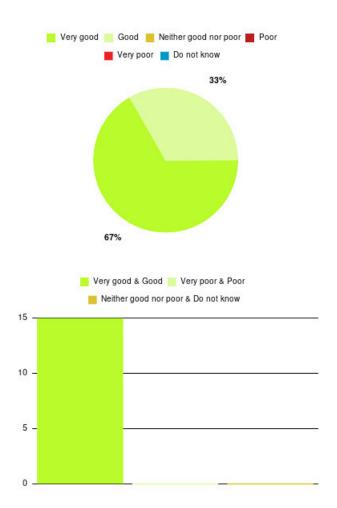

## **GP - East Park Surgery Summary**

| Experience            | Amount | Percentage |
|-----------------------|--------|------------|
| Very good             | 37     | 67.273%    |
| Good                  | 7      | 12.727%    |
| Neither good nor poor | 4      | 7.273%     |
| Poor                  | 6      | 10.909%    |
| Very poor             | 0      | 0.000%     |
| Do not know           | 1      | 1.818%     |

| Experience                          | Amount | Percentage |
|-------------------------------------|--------|------------|
| Very good & Good                    | 44     | 80.000%    |
| Very poor & Poor                    | 6      | 10.909%    |
| Neither good nor poor & Do not know | 5      | 9.091%     |