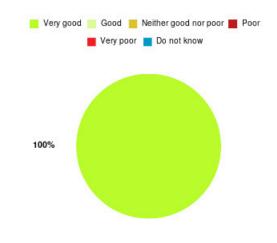

# **Anticoagulation Summary**

| Experience            | Amount | Percentage |
|-----------------------|--------|------------|
| Very good             | 1      | 100.000%   |
| Good                  | 0      | 0.000%     |
| Neither good nor poor | 0      | 0.000%     |
| Poor                  | 0      | 0.000%     |
| Very poor             | 0      | 0.000%     |
| Do not know           | 0      | 0.000%     |

| Experience                          | Amount | Percentage |
|-------------------------------------|--------|------------|
| Very good & Good                    | 1      | 100.000%   |
| Very poor & Poor                    | 0      | 0.000%     |
| Neither good nor poor & Do not know | 0      | 0.000%     |