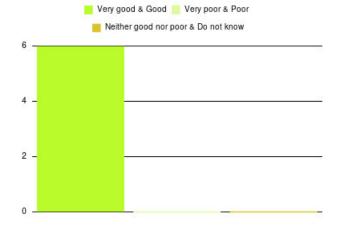

## Cardiac Rehab (East Riding) Summary

| Experience            | Amount | Percentage |
|-----------------------|--------|------------|
| Very good             | 5      | 83.333%    |
| Good                  | 1      | 16.667%    |
| Neither good nor poor | 0      | 0.000%     |
| Poor                  | 0      | 0.000%     |
| Very poor             | 0      | 0.000%     |
| Do not know           | 0      | 0.000%     |

| Experience                          | Amount | Percentage |
|-------------------------------------|--------|------------|
| Very good & Good                    | 6      | 100.000%   |
| Very poor & Poor                    | 0      | 0.000%     |
| Neither good nor poor & Do not know | 0      | 0.000%     |