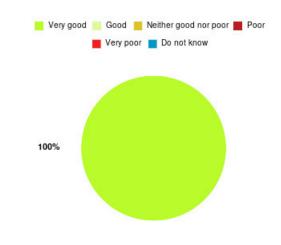

## Active Recovery Beds - Queen's Residential Home Summary

| Experience            | Amount | Percentage |
|-----------------------|--------|------------|
| Very good             | 0      | 0.000%     |
| Good                  | 0      | 0.000%     |
| Neither good nor poor | 1      | 100.000%   |
| Poor                  | 0      | 0.000%     |
| Very poor             | 0      | 0.000%     |
| Do not know           | 0      | 0.000%     |

| Experience                          | Amount | Percentage |
|-------------------------------------|--------|------------|
| Very good & Good                    | 0      | 0.000%     |
| Very poor & Poor                    | 0      | 0.000%     |
| Neither good nor poor & Do not know | 1      | 100.000%   |