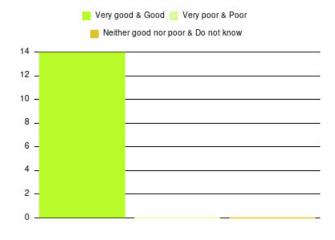

| Experience                          | Amount | Percentage |
|-------------------------------------|--------|------------|
| Very good & Good                    | 2541   | 95.598%    |
| Very poor & Poor                    | 61     | 2.295%     |
| Neither good nor poor & Do not know | 56     | 2.107%     |