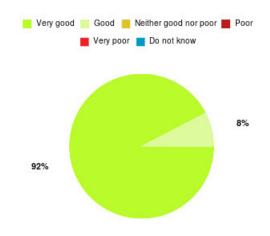

## **Overall CHCP CIC Summary**

| Experience            | Amount | Percentage |
|-----------------------|--------|------------|
| Very good             | 2252   | 84.725%    |
| Good                  | 289    | 10.873%    |
| Neither good nor poor | 49     | 1.843%     |
| Poor                  | 34     | 1.279%     |
| Very poor             | 27     | 1.016%     |
| Do not know           | 7      | 0.263%     |

| Experience                          | Amount | Percentage |
|-------------------------------------|--------|------------|
| Very good & Good                    | 2541   | 95.598%    |
| Very poor & Poor                    | 61     | 2.295%     |
| Neither good nor poor & Do not know | 56     | 2.107%     |