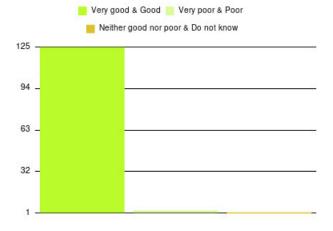

## **Overall CHCP CIC Summary**

| Experience            | Amount | Percentage |
|-----------------------|--------|------------|
| Very good             | 2252   | 84.725%    |
| Good                  | 289    | 10.873%    |
| Neither good nor poor | 49     | 1.843%     |
| Poor                  | 34     | 1.279%     |
| Very poor             | 27     | 1.016%     |
| Do not know           | 7      | 0.263%     |

| Experience                          | Amount | Percentage |
|-------------------------------------|--------|------------|
| Very good & Good                    | 2541   | 95.598%    |
| Very poor & Poor                    | 61     | 2.295%     |
| Neither good nor poor & Do not know | 56     | 2.107%     |