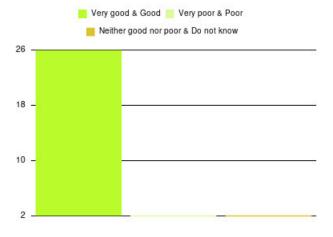

## **Overall CHCP CIC Summary**

| Experience            | Amount | Percentage |
|-----------------------|--------|------------|
| Very good             | 2252   | 84.725%    |
| Good                  | 289    | 10.873%    |
| Neither good nor poor | 49     | 1.843%     |
| Poor                  | 34     | 1.279%     |
| Very poor             | 27     | 1.016%     |
| Do not know           | 7      | 0.263%     |

| Experience                          | Amount | Percentage |
|-------------------------------------|--------|------------|
| Very good & Good                    | 2541   | 95.598%    |
| Very poor & Poor                    | 61     | 2.295%     |
| Neither good nor poor & Do not know | 56     | 2.107%     |