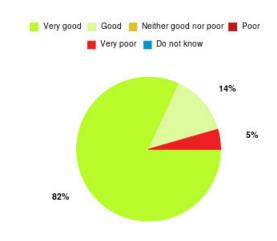

## **Overall CHCP CIC Summary**

| Experience            | Amount | Percentage |
|-----------------------|--------|------------|
| Very good             | 2252   | 84.725%    |
| Good                  | 289    | 10.873%    |
| Neither good nor poor | 49     | 1.843%     |
| Poor                  | 34     | 1.279%     |
| Very poor             | 27     | 1.016%     |
| Do not know           | 7      | 0.263%     |