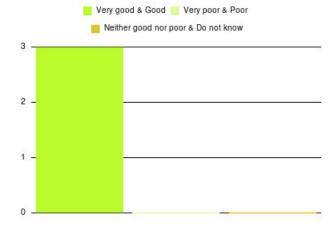

## Active Recovery Beds - Queen's Residential Home Summary

| Experience            | Amount | Percentage |
|-----------------------|--------|------------|
| Very good             | 0      | 0.000%     |
| Good                  | 0      | 0.000%     |
| Neither good nor poor | 1      | 100.000%   |
| Poor                  | 0      | 0.000%     |
| Very poor             | 0      | 0.000%     |
| Do not know           | 0      | 0.000%     |

| Experience                          | Amount | Percentage |
|-------------------------------------|--------|------------|
| Very good & Good                    | 0      | 0.000%     |
| Very poor & Poor                    | 0      | 0.000%     |
| Neither good nor poor & Do not know | 1      | 100.000%   |