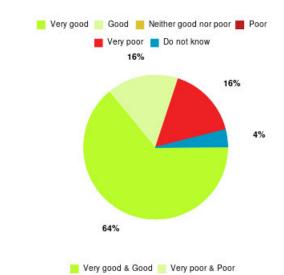

## **Overall CHCP CIC Summary**

| Experience            | Amount | Percentage |
|-----------------------|--------|------------|
| Very good             | 2252   | 84.725%    |
| Good                  | 289    | 10.873%    |
| Neither good nor poor | 49     | 1.843%     |
| Poor                  | 34     | 1.279%     |
| Very poor             | 27     | 1.016%     |
| Do not know           | 7      | 0.263%     |

| Experience                          | Amount | Percentage |
|-------------------------------------|--------|------------|
| Very good & Good                    | 2541   | 95.598%    |
| Very poor & Poor                    | 61     | 2.295%     |
| Neither good nor poor & Do not know | 56     | 2.107%     |