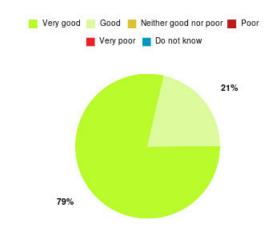

## **Overall CHCP CIC Summary**

| Experience            | Amount | Percentage |
|-----------------------|--------|------------|
| Very good             | 2252   | 84.725%    |
| Good                  | 289    | 10.873%    |
| Neither good nor poor | 49     | 1.843%     |
| Poor                  | 34     | 1.279%     |
| Very poor             | 27     | 1.016%     |
| Do not know           | 7      | 0.263%     |