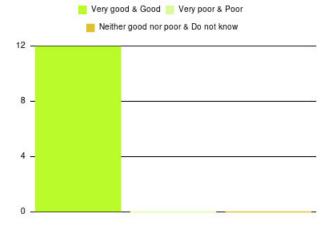

| Experience                          | Amount | Percentage |
|-------------------------------------|--------|------------|
| Very good & Good                    | 39     | 97.500%    |
| Very poor & Poor                    | 1      | 2.500%     |
| Neither good nor poor & Do not know | 0      | 0.000%     |