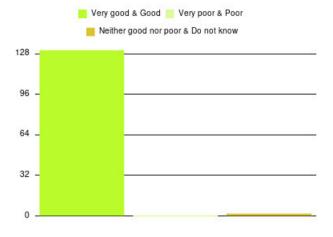

| Experience                          | Amount | Percentage |
|-------------------------------------|--------|------------|
| Very good & Good                    | 2541   | 95.598%    |
| Very poor & Poor                    | 61     | 2.295%     |
| Neither good nor poor & Do not know | 56     | 2.107%     |