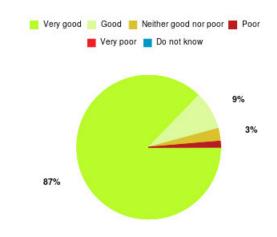

## **Overall CHCP CIC Summary**

| Experience            | Amount | Percentage |
|-----------------------|--------|------------|
| Very good             | 2252   | 84.725%    |
| Good                  | 289    | 10.873%    |
| Neither good nor poor | 49     | 1.843%     |
| Poor                  | 34     | 1.279%     |
| Very poor             | 27     | 1.016%     |
| Do not know           | 7      | 0.263%     |