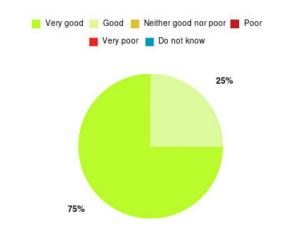

## **Beverley UTC Summary**

| Experience            | Amount | Percentage |
|-----------------------|--------|------------|
| Very good             | 1      | 50.000%    |
| Good                  | 0      | 0.000%     |
| Neither good nor poor | 0      | 0.000%     |
| Poor                  | 1      | 50.000%    |
| Very poor             | 0      | 0.000%     |
| Do not know           | 0      | 0.000%     |