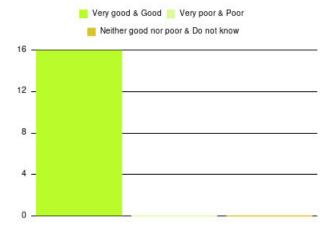

# **Dental - Highlands CDS Summary**

| Experience            | Amount | Percentage |
|-----------------------|--------|------------|
| Very good             | 16     | 100.000%   |
| Good                  | 0      | 0.000%     |
| Neither good nor poor | 0      | 0.000%     |
| Poor                  | 0      | 0.000%     |
| Very poor             | 0      | 0.000%     |
| Do not know           | 0      | 0.000%     |

| Experience                          | Amount | Percentage |
|-------------------------------------|--------|------------|
| Very good & Good                    | 16     | 100.000%   |
| Very poor & Poor                    | 0      | 0.000%     |
| Neither good nor poor & Do not know | 0      | 0.000%     |