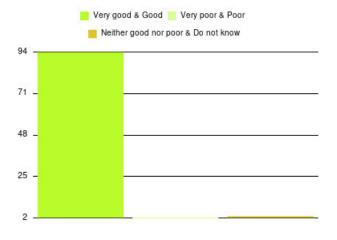

## **Overall CHCP CIC Summary**

| Experience            | Amount | Percentage |
|-----------------------|--------|------------|
| Very good             | 2252   | 84.725%    |
| Good                  | 289    | 10.873%    |
| Neither good nor poor | 49     | 1.843%     |
| Poor                  | 34     | 1.279%     |
| Very poor             | 27     | 1.016%     |
| Do not know           | 7      | 0.263%     |

| Experience                          | Amount | Percentage |
|-------------------------------------|--------|------------|
| Very good & Good                    | 2541   | 95.598%    |
| Very poor & Poor                    | 61     | 2.295%     |
| Neither good nor poor & Do not know | 56     | 2.107%     |