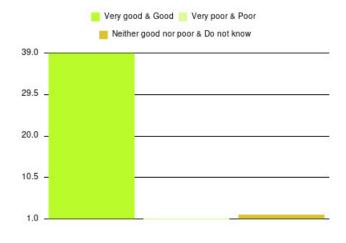

## MSK Physiotherapy - Bridlington Hospital Summary

| Experience            | Amount | Percentage |
|-----------------------|--------|------------|
| Very good             | 34     | 87.179%    |
| Good                  | 5      | 12.821%    |
| Neither good nor poor | 0      | 0.000%     |
| Poor                  | 0      | 0.000%     |
| Very poor             | 0      | 0.000%     |
| Do not know           | 0      | 0.000%     |

| Experience                          | Amount | Percentage |
|-------------------------------------|--------|------------|
| Very good & Good                    | 39     | 100.000%   |
| Very poor & Poor                    | 0      | 0.000%     |
| Neither good nor poor & Do not know | 0      | 0.000%     |