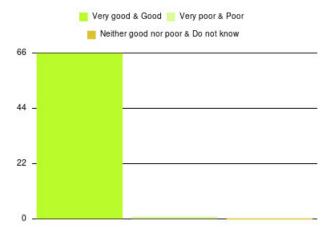

| Experience                          | Amount | Percentage |
|-------------------------------------|--------|------------|
| Very good & Good                    | 2541   | 95.598%    |
| Very poor & Poor                    | 61     | 2.295%     |
| Neither good nor poor & Do not know | 56     | 2.107%     |