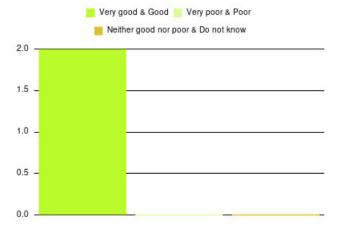

## **Overall CHCP CIC Summary**

| Experience            | Amount | Percentage |
|-----------------------|--------|------------|
| Very good             | 2252   | 84.725%    |
| Good                  | 289    | 10.873%    |
| Neither good nor poor | 49     | 1.843%     |
| Poor                  | 34     | 1.279%     |
| Very poor             | 27     | 1.016%     |
| Do not know           | 7      | 0.263%     |

| Experience                          | Amount | Percentage |
|-------------------------------------|--------|------------|
| Very good & Good                    | 2541   | 95.598%    |
| Very poor & Poor                    | 61     | 2.295%     |
| Neither good nor poor & Do not know | 56     | 2.107%     |