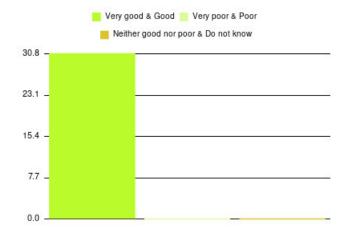

## **Overall CHCP CIC Summary**

| Experience            | Amount | Percentage |
|-----------------------|--------|------------|
| Very good             | 2252   | 84.725%    |
| Good                  | 289    | 10.873%    |
| Neither good nor poor | 49     | 1.843%     |
| Poor                  | 34     | 1.279%     |
| Very poor             | 27     | 1.016%     |
| Do not know           | 7      | 0.263%     |

| Experience                          | Amount | Percentage |
|-------------------------------------|--------|------------|
| Very good & Good                    | 2541   | 95.598%    |
| Very poor & Poor                    | 61     | 2.295%     |
| Neither good nor poor & Do not know | 56     | 2.107%     |