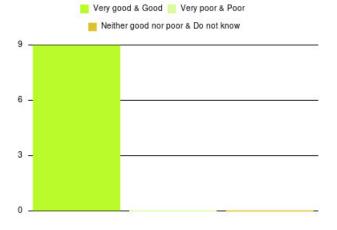

| Experience                          | Amount | Percentage |
|-------------------------------------|--------|------------|
| Very good & Good                    | 2541   | 95.598%    |
| Very poor & Poor                    | 61     | 2.295%     |
| Neither good nor poor & Do not know | 56     | 2.107%     |