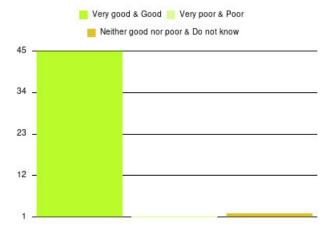

## Jean Bishop ICC Summary

| Experience            | Amount | Percentage |
|-----------------------|--------|------------|
| Very good             | 34     | 91.892%    |
| Good                  | 3      | 8.108%     |
| Neither good nor poor | 0      | 0.000%     |
| Poor                  | 0      | 0.000%     |
| Very poor             | 0      | 0.000%     |
| Do not know           | 0      | 0.000%     |

| Experience                          | Amount | Percentage |
|-------------------------------------|--------|------------|
| Very good & Good                    | 37     | 100.000%   |
| Very poor & Poor                    | 0      | 0.000%     |
| Neither good nor poor & Do not know | 0      | 0.000%     |