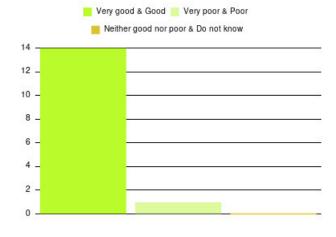

| Experience                          | Amount | Percentage |
|-------------------------------------|--------|------------|
| Very good & Good                    | 67     | 95.714%    |
| Very poor & Poor                    | 1      | 1.429%     |
| Neither good nor poor & Do not know | 2      | 2.857%     |