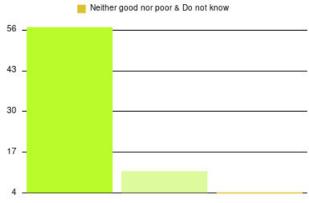

## **CHPL - Bransholme Summary**

| Experience            | Amount | Percentage |
|-----------------------|--------|------------|
| Very good             | 51     | 80.952%    |
| Good                  | 5      | 7.937%     |
| Neither good nor poor | 5      | 7.937%     |
| Poor                  | 2      | 3.175%     |
| Very poor             | 0      | 0.000%     |
| Do not know           | 0      | 0.000%     |

| Experience                          | Amount | Percentage |
|-------------------------------------|--------|------------|
| Very good & Good                    | 56     | 88.889%    |
| Very poor & Poor                    | 2      | 3.175%     |
| Neither good nor poor & Do not know | 5      | 7.937%     |