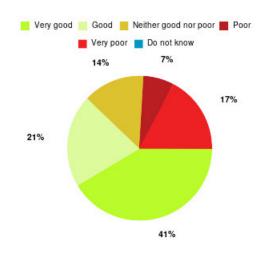

## **Overall CHCP CIC Summary**

| Experience            | Amount | Percentage |
|-----------------------|--------|------------|
| Very good             | 2252   | 84.725%    |
| Good                  | 289    | 10.873%    |
| Neither good nor poor | 49     | 1.843%     |
| Poor                  | 34     | 1.279%     |
| Very poor             | 27     | 1.016%     |
| Do not know           | 7      | 0.263%     |