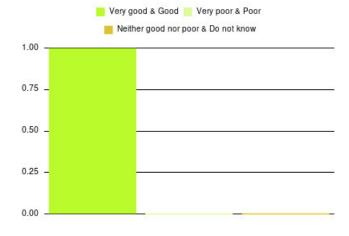

| Experience                          | Amount | Percentage |
|-------------------------------------|--------|------------|
| Very good & Good                    | 2541   | 95.598%    |
| Very poor & Poor                    | 61     | 2.295%     |
| Neither good nor poor & Do not know | 56     | 2.107%     |