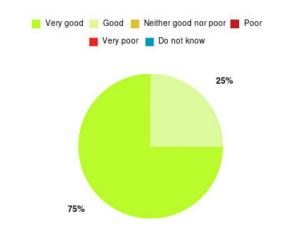

## Active Recovery Beds - Queen's Residential Home Summary

| Experience            | Amount | Percentage |
|-----------------------|--------|------------|
| Very good             | 0      | 0.000%     |
| Good                  | 0      | 0.000%     |
| Neither good nor poor | 1      | 100.000%   |
| Poor                  | 0      | 0.000%     |
| Very poor             | 0      | 0.000%     |
| Do not know           | 0      | 0.000%     |