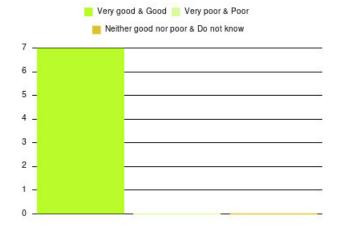

| Experience                          | Amount | Percentage |
|-------------------------------------|--------|------------|
| Very good & Good                    | 2541   | 95.598%    |
| Very poor & Poor                    | 61     | 2.295%     |
| Neither good nor poor & Do not know | 56     | 2.107%     |