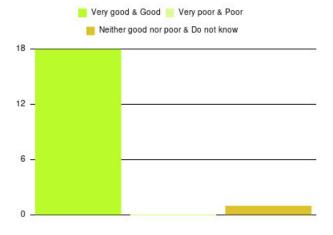

| Experience                          | Amount | Percentage |
|-------------------------------------|--------|------------|
| Very good & Good                    | 2541   | 95.598%    |
| Very poor & Poor                    | 61     | 2.295%     |
| Neither good nor poor & Do not know | 56     | 2.107%     |