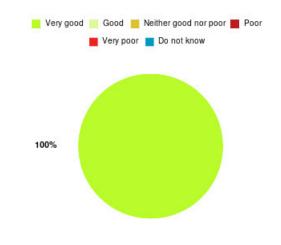

## Be Well Health & Wellbeing Service - Primary Care Summary

| Experience            | Amount | Percentage |
|-----------------------|--------|------------|
| Very good             | 1      | 100.000%   |
| Good                  | 0      | 0.000%     |
| Neither good nor poor | 0      | 0.000%     |
| Poor                  | 0      | 0.000%     |
| Very poor             | 0      | 0.000%     |
| Do not know           | 0      | 0.000%     |

| Experience                          | Amount | Percentage |
|-------------------------------------|--------|------------|
| Very good & Good                    | 1      | 100.000%   |
| Very poor & Poor                    | 0      | 0.000%     |
| Neither good nor poor & Do not know | 0      | 0.000%     |