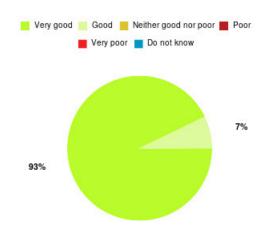

## **Overall CHCP CIC Summary**

| Experience            | Amount | Percentage |
|-----------------------|--------|------------|
| Very good             | 2252   | 84.725%    |
| Good                  | 289    | 10.873%    |
| Neither good nor poor | 49     | 1.843%     |
| Poor                  | 34     | 1.279%     |
| Very poor             | 27     | 1.016%     |
| Do not know           | 7      | 0.263%     |