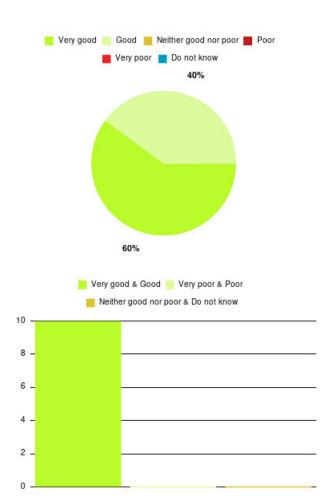

## **Overall CHCP CIC Summary**

| Experience            | Amount | Percentage |
|-----------------------|--------|------------|
| Very good             | 2252   | 84.725%    |
| Good                  | 289    | 10.873%    |
| Neither good nor poor | 49     | 1.843%     |
| Poor                  | 34     | 1.279%     |
| Very poor             | 27     | 1.016%     |
| Do not know           | 7      | 0.263%     |

| Experience                          | Amount | Percentage |
|-------------------------------------|--------|------------|
| Very good & Good                    | 2541   | 95.598%    |
| Very poor & Poor                    | 61     | 2.295%     |
| Neither good nor poor & Do not know | 56     | 2.107%     |