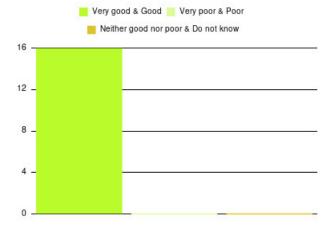

| Experience                          | Amount | Percentage |
|-------------------------------------|--------|------------|
| Very good & Good                    | 0      | 0.000%     |
| Very poor & Poor                    | 0      | 0.000%     |
| Neither good nor poor & Do not know | 1      | 100.000%   |