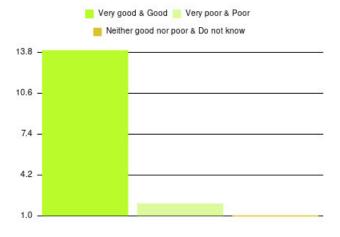

## **Overall CHCP CIC Summary**

| Experience            | Amount | Percentage |
|-----------------------|--------|------------|
| Very good             | 2252   | 84.725%    |
| Good                  | 289    | 10.873%    |
| Neither good nor poor | 49     | 1.843%     |
| Poor                  | 34     | 1.279%     |
| Very poor             | 27     | 1.016%     |
| Do not know           | 7      | 0.263%     |

| Experience                          | Amount | Percentage |
|-------------------------------------|--------|------------|
| Very good & Good                    | 2541   | 95.598%    |
| Very poor & Poor                    | 61     | 2.295%     |
| Neither good nor poor & Do not know | 56     | 2.107%     |