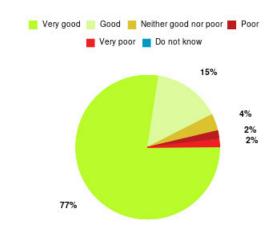

## **Overall CHCP CIC Summary**

| Experience            | Amount | Percentage |
|-----------------------|--------|------------|
| Very good             | 2252   | 84.725%    |
| Good                  | 289    | 10.873%    |
| Neither good nor poor | 49     | 1.843%     |
| Poor                  | 34     | 1.279%     |
| Very poor             | 27     | 1.016%     |
| Do not know           | 7      | 0.263%     |