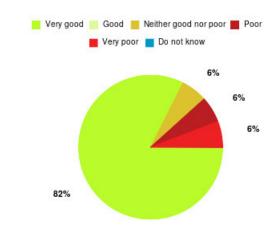

#### Sexual Health - Erectile Dysfunction (Hull) Summary

| Experience            | Amount | Percentage |
|-----------------------|--------|------------|
| Very good             | 5      | 62.500%    |
| Good                  | 1      | 12.500%    |
| Neither good nor poor | 1      | 12.500%    |
| Poor                  | 0      | 0.000%     |
| Very poor             | 0      | 0.000%     |
| Do not know           | 1      | 12.500%    |

| Experience                          | Amount | Percentage |
|-------------------------------------|--------|------------|
| Very good & Good                    | 6      | 75.000%    |
| Very poor & Poor                    | 0      | 0.000%     |
| Neither good nor poor & Do not know | 2      | 25.000%    |