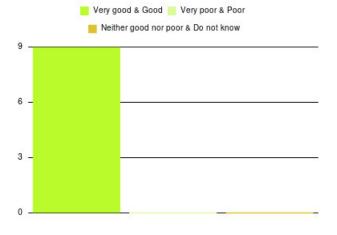

| Experience                          | Amount | Percentage |
|-------------------------------------|--------|------------|
| Very good & Good                    | 67     | 95.714%    |
| Very poor & Poor                    | 1      | 1.429%     |
| Neither good nor poor & Do not know | 2      | 2.857%     |