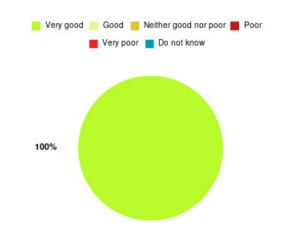

## **Overall CHCP CIC Summary**

| Experience            | Amount | Percentage |
|-----------------------|--------|------------|
| Very good             | 2252   | 84.725%    |
| Good                  | 289    | 10.873%    |
| Neither good nor poor | 49     | 1.843%     |
| Poor                  | 34     | 1.279%     |
| Very poor             | 27     | 1.016%     |
| Do not know           | 7      | 0.263%     |