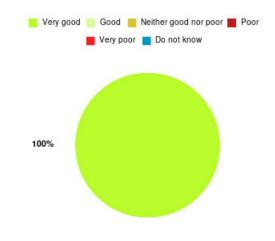

# **Anticoagulation Summary**

| Experience            | Amount | Percentage |
|-----------------------|--------|------------|
| Very good             | 1      | 100.000%   |
| Good                  | 0      | 0.000%     |
| Neither good nor poor | 0      | 0.000%     |
| Poor                  | 0      | 0.000%     |
| Very poor             | 0      | 0.000%     |
| Do not know           | 0      | 0.000%     |

| Experience                          | Amount | Percentage |
|-------------------------------------|--------|------------|
| Very good & Good                    | 1      | 100.000%   |
| Very poor & Poor                    | 0      | 0.000%     |
| Neither good nor poor & Do not know | 0      | 0.000%     |