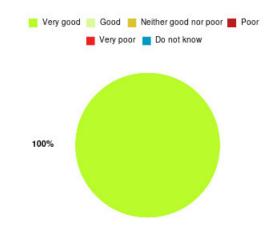

# **Anticoagulation Summary**

| Experience            | Amount | Percentage |
|-----------------------|--------|------------|
| Very good             | 1      | 100.000%   |
| Good                  | 0      | 0.000%     |
| Neither good nor poor | 0      | 0.000%     |
| Poor                  | 0      | 0.000%     |
| Very poor             | 0      | 0.000%     |
| Do not know           | 0      | 0.000%     |

## Be Well Health & Wellbeing Service - Primary Care Summary

| Experience            | Amount | Percentage |
|-----------------------|--------|------------|
| Very good             | 1      | 100.000%   |
| Good                  | 0      | 0.000%     |
| Neither good nor poor | 0      | 0.000%     |
| Poor                  | 0      | 0.000%     |
| Very poor             | 0      | 0.000%     |
| Do not know           | 0      | 0.000%     |

## **Bee At Home Care Service Summary**

| Experience            | Amount | Percentage |
|-----------------------|--------|------------|
| Very good             | 1      | 100.000%   |
| Good                  | 0      | 0.000%     |
| Neither good nor poor | 0      | 0.000%     |
| Poor                  | 0      | 0.000%     |
| Very poor             | 0      | 0.000%     |
| Do not know           | 0      | 0.000%     |

## Bladder and Bowel (Hull) Summary

| Experience            | Amount | Percentage |
|-----------------------|--------|------------|
| Very good             | 2      | 100.000%   |
| Good                  | 0      | 0.000%     |
| Neither good nor poor | 0      | 0.000%     |
| Poor                  | 0      | 0.000%     |
| Very poor             | 0      | 0.000%     |
| Do not know           | 0      | 0.000%     |

## Community Food Team (SH) Summary

| Experience            | Amount | Percentage |
|-----------------------|--------|------------|
| Very good             | 2      | 100.000%   |
| Good                  | 0      | 0.000%     |
| Neither good nor poor | 0      | 0.000%     |
| Poor                  | 0      | 0.000%     |
| Very poor             | 0      | 0.000%     |
| Do not know           | 0      | 0.000%     |

## Community Links Worker (Primary Care) Summary

| Experience            | Amount | Percentage |
|-----------------------|--------|------------|
| Very good             | 1      | 100.000%   |
| Good                  | 0      | 0.000%     |
| Neither good nor poor | 0      | 0.000%     |
| Poor                  | 0      | 0.000%     |
| Very poor             | 0      | 0.000%     |
| Do not know           | 0      | 0.000%     |

# **Community Nursing (ER) Summary**

| Experience            | Amount | Percentage |
|-----------------------|--------|------------|
| Very good             | 25     | 100.000%   |
| Good                  | 0      | 0.000%     |
| Neither good nor poor | 0      | 0.000%     |
| Poor                  | 0      | 0.000%     |
| Very poor             | 0      | 0.000%     |
| Do not know           | 0      | 0.000%     |

## **Community Nursing North (Hull) Summary**

| Experience            | Amount | Percentage |
|-----------------------|--------|------------|
| Very good             | 2      | 100.000%   |
| Good                  | 0      | 0.000%     |
| Neither good nor poor | 0      | 0.000%     |
| Poor                  | 0      | 0.000%     |
| Very poor             | 0      | 0.000%     |
| Do not know           | 0      | 0.000%     |

## Community Rehab - Physiotherapy & Occupational Therapy (Hull) Summary

| Experience            | Amount | Percentage |
|-----------------------|--------|------------|
| Very good             | 9      | 100.000%   |
| Good                  | 0      | 0.000%     |
| Neither good nor poor | 0      | 0.000%     |
| Poor                  | 0      | 0.000%     |
| Very poor             | 0      | 0.000%     |
| Do not know           | 0      | 0.000%     |

## **Community Ward (ERCH) Summary**

| Experience            | Amount | Percentage |
|-----------------------|--------|------------|
| Very good             | 2      | 100.000%   |
| Good                  | 0      | 0.000%     |
| Neither good nor poor | 0      | 0.000%     |
| Poor                  | 0      | 0.000%     |
| Very poor             | 0      | 0.000%     |
| Do not know           | 0      | 0.000%     |

## **Dental - Beverley PDS Summary**

| Experience            | Amount | Percentage |
|-----------------------|--------|------------|
| Very good             | 3      | 100.000%   |
| Good                  | 0      | 0.000%     |
| Neither good nor poor | 0      | 0.000%     |
| Poor                  | 0      | 0.000%     |
| Very poor             | 0      | 0.000%     |
| Do not know           | 0      | 0.000%     |

## **Dental - Driffield PDS Summary**

| Experience            | Amount | Percentage |
|-----------------------|--------|------------|
| Very good             | 7      | 100.000%   |
| Good                  | 0      | 0.000%     |
| Neither good nor poor | 0      | 0.000%     |
| Poor                  | 0      | 0.000%     |
| Very poor             | 0      | 0.000%     |
| Do not know           | 0      | 0.000%     |

## **Dental - Goole CDS Summary**

| Experience            | Amount | Percentage |
|-----------------------|--------|------------|
| Very good             | 2      | 100.000%   |
| Good                  | 0      | 0.000%     |
| Neither good nor poor | 0      | 0.000%     |
| Poor                  | 0      | 0.000%     |
| Very poor             | 0      | 0.000%     |
| Do not know           | 0      | 0.000%     |

# **Dental - Highlands CDS Summary**

| Experience            | Amount | Percentage |
|-----------------------|--------|------------|
| Very good             | 16     | 100.000%   |
| Good                  | 0      | 0.000%     |
| Neither good nor poor | 0      | 0.000%     |
| Poor                  | 0      | 0.000%     |
| Very poor             | 0      | 0.000%     |
| Do not know           | 0      | 0.000%     |

#### **Dental - Jameson Street PDS Summary**

| Experience            | Amount | Percentage |
|-----------------------|--------|------------|
| Very good             | 2      | 100.000%   |
| Good                  | 0      | 0.000%     |
| Neither good nor poor | 0      | 0.000%     |
| Poor                  | 0      | 0.000%     |
| Very poor             | 0      | 0.000%     |
| Do not know           | 0      | 0.000%     |

## **Dental - Pocklington PDS Summary**

| Experience            | Amount | Percentage |
|-----------------------|--------|------------|
| Very good             | 4      | 100.000%   |
| Good                  | 0      | 0.000%     |
| Neither good nor poor | 0      | 0.000%     |
| Poor                  | 0      | 0.000%     |
| Very poor             | 0      | 0.000%     |
| Do not know           | 0      | 0.000%     |

## Falls Team (East Riding) Summary

| Experience            | Amount | Percentage |
|-----------------------|--------|------------|
| Very good             | 10     | 100.000%   |
| Good                  | 0      | 0.000%     |
| Neither good nor poor | 0      | 0.000%     |
| Poor                  | 0      | 0.000%     |
| Very poor             | 0      | 0.000%     |
| Do not know           | 0      | 0.000%     |

## Falls Team (Hull) Summary

| Experience            | Amount | Percentage |
|-----------------------|--------|------------|
| Very good             | 9      | 100.000%   |
| Good                  | 0      | 0.000%     |
| Neither good nor poor | 0      | 0.000%     |
| Poor                  | 0      | 0.000%     |
| Very poor             | 0      | 0.000%     |
| Do not know           | 0      | 0.000%     |

## Health Checks (SH) Summary

| Experience            | Amount | Percentage |
|-----------------------|--------|------------|
| Very good             | 2      | 100.000%   |
| Good                  | 0      | 0.000%     |
| Neither good nor poor | 0      | 0.000%     |
| Poor                  | 0      | 0.000%     |
| Very poor             | 0      | 0.000%     |
| Do not know           | 0      | 0.000%     |

# **Healthy St Helens Summary**

| Experience            | Amount | Percentage |
|-----------------------|--------|------------|
| Very good             | 8      | 100.000%   |
| Good                  | 0      | 0.000%     |
| Neither good nor poor | 0      | 0.000%     |
| Poor                  | 0      | 0.000%     |
| Very poor             | 0      | 0.000%     |
| Do not know           | 0      | 0.000%     |

## Infant Feeding Service (SH) Summary

| Experience            | Amount | Percentage |
|-----------------------|--------|------------|
| Very good             | 10     | 100.000%   |
| Good                  | 0      | 0.000%     |
| Neither good nor poor | 0      | 0.000%     |
| Poor                  | 0      | 0.000%     |
| Very poor             | 0      | 0.000%     |
| Do not know           | 0      | 0.000%     |

## Let's Talk - Good Day Therapy Summary

| Experience            | Amount | Percentage |
|-----------------------|--------|------------|
| Very good             | 1      | 100.000%   |
| Good                  | 0      | 0.000%     |
| Neither good nor poor | 0      | 0.000%     |
| Poor                  | 0      | 0.000%     |
| Very poor             | 0      | 0.000%     |
| Do not know           | 0      | 0.000%     |

## Let's Talk - Joan Pickard Ltd Summary

| Experience            | Amount | Percentage |
|-----------------------|--------|------------|
| Very good             | 12     | 100.000%   |
| Good                  | 0      | 0.000%     |
| Neither good nor poor | 0      | 0.000%     |
| Poor                  | 0      | 0.000%     |
| Very poor             | 0      | 0.000%     |
| Do not know           | 0      | 0.000%     |

## Let's Talk - Temenos Summary

| Experience            | Amount | Percentage |
|-----------------------|--------|------------|
| Very good             | 7      | 100.000%   |
| Good                  | 0      | 0.000%     |
| Neither good nor poor | 0      | 0.000%     |
| Poor                  | 0      | 0.000%     |
| Very poor             | 0      | 0.000%     |
| Do not know           | 0      | 0.000%     |

## Lifestyle Referral (SH) Summary

| Experience            | Amount | Percentage |
|-----------------------|--------|------------|
| Very good             | 12     | 100.000%   |
| Good                  | 0      | 0.000%     |
| Neither good nor poor | 0      | 0.000%     |
| Poor                  | 0      | 0.000%     |
| Very poor             | 0      | 0.000%     |
| Do not know           | 0      | 0.000%     |

### **Looked After Children Summary**

| Experience            | Amount | Percentage |
|-----------------------|--------|------------|
| Very good             | 2      | 100.000%   |
| Good                  | 0      | 0.000%     |
| Neither good nor poor | 0      | 0.000%     |
| Poor                  | 0      | 0.000%     |
| Very poor             | 0      | 0.000%     |
| Do not know           | 0      | 0.000%     |

# Lymphoedema Summary

| Experience            | Amount | Percentage |
|-----------------------|--------|------------|
| Very good             | 4      | 100.000%   |
| Good                  | 0      | 0.000%     |
| Neither good nor poor | 0      | 0.000%     |
| Poor                  | 0      | 0.000%     |
| Very poor             | 0      | 0.000%     |
| Do not know           | 0      | 0.000%     |

## Mental Health Team (SH) Summary

| Experience            | Amount | Percentage |
|-----------------------|--------|------------|
| Very good             | 4      | 100.000%   |
| Good                  | 0      | 0.000%     |
| Neither good nor poor | 0      | 0.000%     |
| Poor                  | 0      | 0.000%     |
| Very poor             | 0      | 0.000%     |
| Do not know           | 0      | 0.000%     |

# MSK Physiotherapy Summary

| Experience            | Amount | Percentage |
|-----------------------|--------|------------|
| Very good             | 1      | 100.000%   |
| Good                  | 0      | 0.000%     |
| Neither good nor poor | 0      | 0.000%     |
| Poor                  | 0      | 0.000%     |
| Very poor             | 0      | 0.000%     |
| Do not know           | 0      | 0.000%     |

## **Oral Health Promotion Team Summary**

| Experience            | Amount | Percentage |
|-----------------------|--------|------------|
| Very good             | 10     | 100.000%   |
| Good                  | 0      | 0.000%     |
| Neither good nor poor | 0      | 0.000%     |
| Poor                  | 0      | 0.000%     |
| Very poor             | 0      | 0.000%     |
| Do not know           | 0      | 0.000%     |

## Out of Hours Nursing (East Riding) Summary

| Experience            | Amount | Percentage |
|-----------------------|--------|------------|
| Very good             | 1      | 100.000%   |
| Good                  | 0      | 0.000%     |
| Neither good nor poor | 0      | 0.000%     |
| Poor                  | 0      | 0.000%     |
| Very poor             | 0      | 0.000%     |
| Do not know           | 0      | 0.000%     |

# Podiatry (ER - Beverley) Summary

| Experience            | Amount | Percentage |
|-----------------------|--------|------------|
| Very good             | 7      | 100.000%   |
| Good                  | 0      | 0.000%     |
| Neither good nor poor | 0      | 0.000%     |
| Poor                  | 0      | 0.000%     |
| Very poor             | 0      | 0.000%     |
| Do not know           | 0      | 0.000%     |

# Podiatry (ER - Driffield) Summary

| Experience            | Amount | Percentage |
|-----------------------|--------|------------|
| Very good             | 9      | 100.000%   |
| Good                  | 0      | 0.000%     |
| Neither good nor poor | 0      | 0.000%     |
| Poor                  | 0      | 0.000%     |
| Very poor             | 0      | 0.000%     |
| Do not know           | 0      | 0.000%     |

# Podiatry (ER - Hornsea) Summary

| Experience            | Amount | Percentage |
|-----------------------|--------|------------|
| Very good             | 6      | 100.000%   |
| Good                  | 0      | 0.000%     |
| Neither good nor poor | 0      | 0.000%     |
| Poor                  | 0      | 0.000%     |
| Very poor             | 0      | 0.000%     |
| Do not know           | 0      | 0.000%     |

## Podiatry (ER - Market Weighton) Summary

| Experience            | Amount | Percentage |
|-----------------------|--------|------------|
| Very good             | 4      | 100.000%   |
| Good                  | 0      | 0.000%     |
| Neither good nor poor | 0      | 0.000%     |
| Poor                  | 0      | 0.000%     |
| Very poor             | 0      | 0.000%     |
| Do not know           | 0      | 0.000%     |

## Podiatry (Hull - Allam Diabetes Centre) Summary

| Experience            | Amount | Percentage |
|-----------------------|--------|------------|
| Very good             | 16     | 100.000%   |
| Good                  | 0      | 0.000%     |
| Neither good nor poor | 0      | 0.000%     |
| Poor                  | 0      | 0.000%     |
| Very poor             | 0      | 0.000%     |
| Do not know           | 0      | 0.000%     |

# Podiatry (Hull - Longhill HC) Summary

| Experience            | Amount | Percentage |
|-----------------------|--------|------------|
| Very good             | 22     | 100.000%   |
| Good                  | 0      | 0.000%     |
| Neither good nor poor | 0      | 0.000%     |
| Poor                  | 0      | 0.000%     |
| Very poor             | 0      | 0.000%     |
| Do not know           | 0      | 0.000%     |

# Podiatry (Hull - Nail clinic) Summary

| Experience            | Amount | Percentage |
|-----------------------|--------|------------|
| Very good             | 1      | 100.000%   |
| Good                  | 0      | 0.000%     |
| Neither good nor poor | 0      | 0.000%     |
| Poor                  | 0      | 0.000%     |
| Very poor             | 0      | 0.000%     |
| Do not know           | 0      | 0.000%     |

# School Health + Summary

| Experience            | Amount | Percentage |
|-----------------------|--------|------------|
| Very good             | 2      | 100.000%   |
| Good                  | 0      | 0.000%     |
| Neither good nor poor | 0      | 0.000%     |
| Poor                  | 0      | 0.000%     |
| Very poor             | 0      | 0.000%     |
| Do not know           | 0      | 0.000%     |

#### Sexual Health - Outreach (Hull) Summary

| Experience            | Amount | Percentage |
|-----------------------|--------|------------|
| Very good             | 1      | 100.000%   |
| Good                  | 0      | 0.000%     |
| Neither good nor poor | 0      | 0.000%     |
| Poor                  | 0      | 0.000%     |
| Very poor             | 0      | 0.000%     |
| Do not know           | 0      | 0.000%     |

#### Sexual Health - Ultrasound (Hull) Summary

| Experience            | Amount | Percentage |
|-----------------------|--------|------------|
| Very good             | 1      | 100.000%   |
| Good                  | 0      | 0.000%     |
| Neither good nor poor | 0      | 0.000%     |
| Poor                  | 0      | 0.000%     |
| Very poor             | 0      | 0.000%     |
| Do not know           | 0      | 0.000%     |