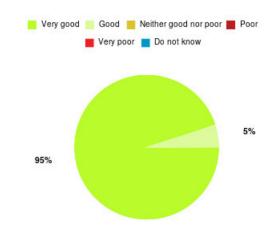

## **Overall CHCP CIC Summary**

| Experience            | Amount | Percentage |
|-----------------------|--------|------------|
| Very good             | 2252   | 84.725%    |
| Good                  | 289    | 10.873%    |
| Neither good nor poor | 49     | 1.843%     |
| Poor                  | 34     | 1.279%     |
| Very poor             | 27     | 1.016%     |
| Do not know           | 7      | 0.263%     |